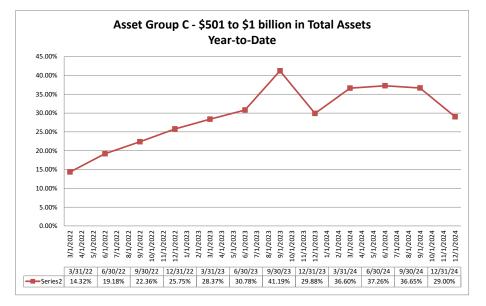

### Performance Analysis

Note: Report includes only bank-level data.

NA = data was not available.

NM = per SNL Financial, the data was not provided as the ratios are too high/low to be meaningful.

|                                                                                                                                                                                                                                                                                                                                      |                                                                                                                                                                       |                                                                                                              |                                                                                |                                                                                                   |                                                                    | ļ                                                                        |                                                                                                                   |                                                                                        |                                                                                                 | : Februar                                                                                        | -                              |
|--------------------------------------------------------------------------------------------------------------------------------------------------------------------------------------------------------------------------------------------------------------------------------------------------------------------------------------|-----------------------------------------------------------------------------------------------------------------------------------------------------------------------|--------------------------------------------------------------------------------------------------------------|--------------------------------------------------------------------------------|---------------------------------------------------------------------------------------------------|--------------------------------------------------------------------|--------------------------------------------------------------------------|-------------------------------------------------------------------------------------------------------------------|----------------------------------------------------------------------------------------|-------------------------------------------------------------------------------------------------|--------------------------------------------------------------------------------------------------|--------------------------------|
|                                                                                                                                                                                                                                                                                                                                      | As of Date                                                                                                                                                            |                                                                                                              |                                                                                | Quarter to Date                                                                                   |                                                                    |                                                                          |                                                                                                                   |                                                                                        | Year to Date                                                                                    |                                                                                                  |                                |
|                                                                                                                                                                                                                                                                                                                                      | Total Assets (\$000)                                                                                                                                                  | Net Income<br>(Loss) (\$000)                                                                                 | Return on Avg<br>Assets (%)                                                    | Return on<br>Avg Equity (%)                                                                       | Efficiency Ratio<br>(FTE) (%)                                      | Salary Exp/<br>Employees (\$000)                                         | Net Income<br>(Loss) (\$000)                                                                                      | Return on Avg<br>Assets (%)                                                            | Return on<br>Avg Equity (%)                                                                     | Efficiency Ratio<br>(FTE) (%)                                                                    | Salary Exp/<br>Employees (\$00 |
| gion Institution Name                                                                                                                                                                                                                                                                                                                |                                                                                                                                                                       | . , ,                                                                                                        |                                                                                | • • • • •                                                                                         |                                                                    |                                                                          |                                                                                                                   |                                                                                        |                                                                                                 |                                                                                                  |                                |
| set Group A - \$0 to \$250 million in total                                                                                                                                                                                                                                                                                          | assets                                                                                                                                                                |                                                                                                              |                                                                                |                                                                                                   |                                                                    |                                                                          |                                                                                                                   |                                                                                        |                                                                                                 |                                                                                                  |                                |
| DSRM National Bank<br>Tucumcari Federal Savings & Loan                                                                                                                                                                                                                                                                               | \$4,175                                                                                                                                                               | \$24                                                                                                         | 2.30%                                                                          | 2.70%                                                                                             | 83.07%                                                             | \$144                                                                    | \$85                                                                                                              | 2.04%                                                                                  | 2.41%                                                                                           | 84.40%                                                                                           | \$13                           |
| Association                                                                                                                                                                                                                                                                                                                          | \$38,149                                                                                                                                                              | \$40                                                                                                         | 0.41%                                                                          | 2.83%                                                                                             | 85.95%                                                             | \$86                                                                     | \$108                                                                                                             | 0.27%                                                                                  | 1.92%                                                                                           | 89.06%                                                                                           | \$                             |
| American Heritage Bank<br>First New Mexico Bank of Silver City                                                                                                                                                                                                                                                                       | \$133,317<br>\$141,787                                                                                                                                                | \$388<br>\$575                                                                                               | 1.17%<br>1.65%                                                                 | 11.92%<br>13.68%                                                                                  | 45.78%<br>57.04%                                                   | \$81<br>\$79                                                             | \$2,365<br>\$2,080                                                                                                | 1.83%<br>1.52%                                                                         | 19.68%<br>12.57%                                                                                | 46.35%<br>59.08%                                                                                 |                                |
| First New Mexico Bank, Las Cruces                                                                                                                                                                                                                                                                                                    | \$152,704                                                                                                                                                             | \$696                                                                                                        | 1.82%                                                                          | 13.69%                                                                                            | 58.25%                                                             | \$91                                                                     | \$2,524                                                                                                           | 1.63%                                                                                  | 12.65%                                                                                          | 57.82%                                                                                           | :                              |
| Bank of the Southwest<br>First State Bank                                                                                                                                                                                                                                                                                            | \$177,290<br>\$186,878                                                                                                                                                | \$1,029<br>\$464                                                                                             | 2.24%<br>0.98%                                                                 | 23.46%<br>7.85%                                                                                   | 68.77%<br>61.26%                                                   | \$66<br>\$57                                                             | \$4,209<br>\$2,251                                                                                                | 2.31%<br>1.18%                                                                         | 24.10%<br>9.87%                                                                                 | 66.81%<br>59.38%                                                                                 |                                |
| Average of Asset Group A                                                                                                                                                                                                                                                                                                             | \$119,186                                                                                                                                                             | \$459                                                                                                        | 1.51%                                                                          | 10.88%                                                                                            | 65.73%                                                             | \$86                                                                     | \$1,946                                                                                                           | 1.54%                                                                                  | 11.89%                                                                                          | 66.13%                                                                                           |                                |
| set Group B - \$251 to \$500 million in tot                                                                                                                                                                                                                                                                                          | al assets                                                                                                                                                             |                                                                                                              |                                                                                |                                                                                                   |                                                                    |                                                                          |                                                                                                                   |                                                                                        |                                                                                                 |                                                                                                  |                                |
| Main Bank                                                                                                                                                                                                                                                                                                                            | \$259,213                                                                                                                                                             | \$1,274                                                                                                      | 1.92%                                                                          | 19.79%                                                                                            | 51.80%                                                             | \$125                                                                    | \$4,094                                                                                                           | 1.57%                                                                                  | 16.62%                                                                                          | 52.41%                                                                                           | \$                             |
| First New Mexico Bank                                                                                                                                                                                                                                                                                                                | \$266,059                                                                                                                                                             | \$1,024                                                                                                      | 1.56%                                                                          | 11.58%                                                                                            | 53.40%                                                             | \$84                                                                     | \$3,852                                                                                                           | 1.47%                                                                                  | 11.09%                                                                                          | 50.49%                                                                                           | •                              |
| Valley Bank of Commerce<br>Community 1st Bank Las Vegas                                                                                                                                                                                                                                                                              | \$278,640<br>\$291,761                                                                                                                                                | \$2,125<br>\$1.380                                                                                           | 3.14%<br>2.01%                                                                 | 22.43%<br>31.15%                                                                                  | 31.56%<br>44.57%                                                   | \$96<br>\$87                                                             | \$10,525<br>\$4,449                                                                                               | 3.77%<br>1.86%                                                                         | 29.94%<br>30.26%                                                                                | 30.97%<br>50.77%                                                                                 | 9                              |
| Western Bank                                                                                                                                                                                                                                                                                                                         | \$292,537                                                                                                                                                             | \$1,396                                                                                                      | 1.91%                                                                          | 15.62%                                                                                            | 54.23%                                                             | \$74                                                                     | \$5,594                                                                                                           | 1.94%                                                                                  | 16.40%                                                                                          | 53.53%                                                                                           | :                              |
| Western Bank, Artesia, New Mexico                                                                                                                                                                                                                                                                                                    | \$369,415                                                                                                                                                             | \$2,813                                                                                                      | 3.03%                                                                          | 41.72%                                                                                            | 37.67%                                                             | \$216                                                                    | \$11,324                                                                                                          | 3.22%                                                                                  | 44.75%                                                                                          | 34.19%                                                                                           | \$                             |
| The Bank of Clovis<br>James Polk Stone Community Bank                                                                                                                                                                                                                                                                                | \$389,581<br>\$401,885                                                                                                                                                | \$1,044<br>\$1,307                                                                                           | 1.06%<br>1.34%                                                                 | 11.23%<br>21.73%                                                                                  | 65.41%<br>68.67%                                                   | \$141<br>\$72                                                            | \$3,260<br>\$5,539                                                                                                | 0.93%<br>1.44%                                                                         | 10.46%<br>25.41%                                                                                | 66.11%<br>67.60%                                                                                 | \$                             |
| Centinel Bank of Taos                                                                                                                                                                                                                                                                                                                | \$429,607                                                                                                                                                             | \$1,588                                                                                                      | 1.50%                                                                          | 24.65%                                                                                            | 56.30%                                                             | \$87                                                                     | \$7,078                                                                                                           | 1.70%                                                                                  | 29.79%                                                                                          | 51.07%                                                                                           |                                |
| First National Bank<br>Southwest Capital Bank                                                                                                                                                                                                                                                                                        | \$473,696<br>\$476,460                                                                                                                                                | \$1,550<br>\$3,651                                                                                           | 1.24%<br>3.02%                                                                 | 33.64%<br>34.53%                                                                                  | 62.40%<br>58.24%                                                   | \$69<br>\$82                                                             | \$5,655<br>\$7,460                                                                                                | 1.19%<br>1.61%                                                                         | 36.54%<br>18.80%                                                                                | 64.92%<br>67.95%                                                                                 |                                |
|                                                                                                                                                                                                                                                                                                                                      |                                                                                                                                                                       |                                                                                                              |                                                                                |                                                                                                   |                                                                    |                                                                          |                                                                                                                   |                                                                                        |                                                                                                 |                                                                                                  |                                |
| Average of Asset Group B                                                                                                                                                                                                                                                                                                             | \$357,169                                                                                                                                                             | \$1,741                                                                                                      | 1.98%                                                                          | 24.37%                                                                                            | 53.11%                                                             | \$103                                                                    | \$6,257                                                                                                           | 1.88%                                                                                  | 24.55%                                                                                          | 53.64%                                                                                           | ;                              |
| Average of Asset Group B<br>set Group C - \$501 million to \$1 billion i                                                                                                                                                                                                                                                             |                                                                                                                                                                       | \$1,741                                                                                                      | 1.98%                                                                          | 24.37%                                                                                            | 53.11%                                                             | \$103                                                                    | \$6,257                                                                                                           | 1.88%                                                                                  | 24.55%                                                                                          | 53.64%                                                                                           |                                |
| set Group C - \$501 million to \$1 billion i<br>The Citizens Bank of Clovis                                                                                                                                                                                                                                                          | in total assets<br>\$517,129                                                                                                                                          | \$2,334                                                                                                      | 1.80%                                                                          | 31.08%                                                                                            | 48.05%                                                             | \$95                                                                     | \$9,441                                                                                                           | 1.86%                                                                                  | 35.48%                                                                                          | 42.65%                                                                                           |                                |
| set Group C - \$501 million to \$1 billion i<br>The Citizens Bank of Clovis<br>Four Corners Community Bank                                                                                                                                                                                                                           | in total assets<br>\$517,129<br>\$541,319                                                                                                                             | \$2,334<br>\$2,804                                                                                           | 1.80%<br>2.08%                                                                 | 31.08%<br>22.89%                                                                                  | 48.05%<br>50.84%                                                   | \$95<br>\$95                                                             | \$9,441<br>\$8,790                                                                                                | 1.86%<br>1.69%                                                                         | 35.48%<br>18.80%                                                                                | 42.65%<br>55.38%                                                                                 | \$                             |
| sset Group C - \$501 million to \$1 billion i<br>The Citizens Bank of Clovis<br>Four Corners Community Bank<br>Lea County State Bank                                                                                                                                                                                                 | in total assets<br>\$517,129<br>\$541,319<br>\$688,204                                                                                                                | \$2,334<br>\$2,804<br>\$2,264                                                                                | 1.80%<br>2.08%<br>1.21%                                                        | 31.08%<br>22.89%<br>20.63%                                                                        | 48.05%<br>50.84%<br>55.20%                                         | \$95<br>\$95<br>\$99                                                     | \$9,441<br>\$8,790<br>\$13,649                                                                                    | 1.86%<br>1.69%<br>1.83%                                                                | 35.48%<br>18.80%<br>33.24%                                                                      | 42.65%<br>55.38%<br>49.98%                                                                       | \$                             |
| set Group C - \$501 million to \$1 billion i<br>The Citizens Bank of Clovis<br>Four Corners Community Bank<br>Lea County State Bank<br>Western Commerce Bank<br>The Citizens Bank                                                                                                                                                    | in total assets<br>\$517,129<br>\$541,319<br>\$688,204<br>\$780,847<br>\$780,847<br>\$792,010                                                                         | \$2,334<br>\$2,804<br>\$2,264<br>\$6,317<br>(\$3,521)                                                        | 1.80%<br>2.08%<br>1.21%<br>3.16%<br>(1.65%)                                    | 31.08%<br>22.89%<br>20.63%<br>33.10%<br>(44.62%)                                                  | 48.05%<br>50.84%<br>55.20%<br>41.38%<br>50.18%                     | \$95<br>\$95<br>\$99<br>\$108<br>\$76                                    | \$9,441<br>\$8,790<br>\$13,649<br>\$25,797<br>\$7,976                                                             | 1.86%<br>1.69%<br>1.83%<br>3.30%<br>0.92%                                              | 35.48%<br>18.80%<br>33.24%<br>36.15%<br>28.40%                                                  | 42.65%<br>55.38%<br>49.98%<br>39.31%<br>49.10%                                                   | 1                              |
| sset Group C - \$501 million to \$1 billion i<br>The Citizens Bank of Clovis<br>Four Corners Community Bank<br>Lea County State Bank<br>Western Commerce Bank                                                                                                                                                                        | in total assets<br>\$517,129<br>\$541,319<br>\$688,204<br>\$780,847                                                                                                   | \$2,334<br>\$2,804<br>\$2,264<br>\$6,317                                                                     | 1.80%<br>2.08%<br>1.21%<br>3.16%                                               | 31.08%<br>22.89%<br>20.63%<br>33.10%                                                              | 48.05%<br>50.84%<br>55.20%<br>41.38%                               | \$95<br>\$95<br>\$99<br>\$108                                            | \$9,441<br>\$8,790<br>\$13,649<br>\$25,797                                                                        | 1.86%<br>1.69%<br>1.83%<br>3.30%                                                       | 35.48%<br>18.80%<br>33.24%<br>36.15%                                                            | 42.65%<br>55.38%<br>49.98%<br>39.31%                                                             | S                              |
| sset Group C - \$501 million to \$1 billion i<br>The Citizens Bank of Clovis<br>Four Corners Community Bank<br>Lea County State Bank<br>Western Commerce Bank<br>The Citizens Bank<br>CNB Bank                                                                                                                                       | in total assets<br>\$517,129<br>\$541,319<br>\$688,204<br>\$780,847<br>\$792,010<br>\$886,662                                                                         | \$2,334<br>\$2,804<br>\$2,264<br>\$6,317<br>(\$3,521)<br>\$3,483                                             | 1.80%<br>2.08%<br>1.21%<br>3.16%<br>(1.65%)<br>1.57%                           | 31.08%<br>22.89%<br>20.63%<br>33.10%<br>(44.62%)<br>18.69%                                        | 48.05%<br>50.84%<br>55.20%<br>41.38%<br>50.18%<br>59.14%           | \$95<br>\$95<br>\$99<br>\$108<br>\$76<br>\$133                           | \$9,441<br>\$8,790<br>\$13,649<br>\$25,797<br>\$7,976<br>\$19,304                                                 | 1.86%<br>1.69%<br>1.83%<br>0.92%<br>2.21%                                              | 35.48%<br>18.80%<br>33.24%<br>36.15%<br>28.40%<br>28.34%                                        | 42.65%<br>55.38%<br>49.98%<br>39.31%<br>49.10%<br>43.43%                                         | 9<br>9<br>9                    |
| set Group C - \$501 million to \$1 billion i<br>The Citizens Bank of Clovis<br>Four Corners Community Bank<br>Lea County State Bank<br>Western Commerce Bank<br>The Citizens Bank<br>CNB Bank<br>Pioneer Bank                                                                                                                        | in total assets<br>\$517,129<br>\$541,319<br>\$688,204<br>\$780,847<br>\$792,010<br>\$886,662<br>\$982,779<br>\$741,279                                               | \$2,334<br>\$2,804<br>\$2,264<br>\$6,317<br>(\$3,521)<br>\$3,483<br>\$3,711                                  | 1.80%<br>2.08%<br>1.21%<br>3.16%<br>(1.65%)<br>1.57%<br>1.47%                  | 31.08%<br>22.89%<br>20.63%<br>33.10%<br>(44.62%)<br>18.69%<br>16.43%                              | 48.05%<br>50.84%<br>55.20%<br>41.38%<br>50.18%<br>59.14%<br>54.31% | \$95<br>\$99<br>\$108<br>\$176<br>\$133<br>\$89                          | \$9,441<br>\$8,790<br>\$13,649<br>\$25,797<br>\$7,976<br>\$19,304<br>\$18,903                                     | 1.86%<br>1.69%<br>1.83%<br>3.30%<br>0.92%<br>2.21%<br>1.82%                            | 35.48%<br>18.80%<br>36.15%<br>28.40%<br>28.34%<br>22.60%                                        | 42.65%<br>55.38%<br>49.98%<br>39.31%<br>49.10%<br>43.43%<br>53.55%                               | 9<br>9<br>9                    |
| sset Group C - \$501 million to \$1 billion i<br>The Citizens Bank of Clovis<br>Four Corners Community Bank<br>Lea County State Bank<br>Westernt Oximerce Bank<br>The Citizens Bank<br>CNB Bank<br>Pioneer Bank<br>Average of Asset Group C<br>sset Group D - \$1 billion to \$10 billion in<br>Citizens Bank of Las Cruces          | in total assets<br>\$517,129<br>\$541,319<br>\$688,204<br>\$780,847<br>\$792,010<br>\$886,662<br>\$982,779<br>\$741,279<br>total assets<br>\$1,046,091                | \$2,334<br>\$2,804<br>\$6,317<br>(\$3,521)<br>\$3,821<br>\$3,711<br>\$2,485<br>\$5,604                       | 1.80%<br>2.08%<br>1.21%<br>(1.65%)<br>1.57%<br>1.47%<br>1.38%                  | 31.08%<br>22.89%<br>33.10%<br>(44.62%)<br>18.69%<br>16.43%<br>14.03%<br>22.33%                    | 48.05%<br>50.84%<br>55.20%<br>50.18%<br>59.14%<br>54.31%<br>51.30% | \$95<br>\$99<br>\$108<br>\$76<br>\$133<br>\$89<br>\$99<br>\$118          | \$9,441<br>\$8,790<br>\$13,649<br>\$25,797<br>\$7,976<br>\$19,304<br>\$18,903<br>\$14,837<br>\$21,231             | 1.86%<br>1.69%<br>1.83%<br>3.30%<br>2.21%<br>2.21%<br>1.82%<br>1.95%                   | 35.48%<br>18.80%<br>36.15%<br>28.40%<br>28.34%<br>22.60%<br>29.00%                              | 42.65%<br>55.38%<br>49.98%<br>49.10%<br>43.43%<br>53.55%<br>47.63%                               | \$<br>\$<br>                   |
| sset Group C - \$501 million to \$1 billion i<br>The Citizens Bank of Clovis<br>Four Corners Community Bank<br>Lea County State Bank<br>Western Commerce Bank<br>The Citizens Bank<br>CNB Bank<br>Pioneer Bank<br>Average of Asset Group C<br>sset Group D - \$1 billion to \$10 billion in<br>Citizens Bank of Las Cruces<br>InBank | in total assets<br>\$517,129<br>\$541,319<br>\$688,204<br>\$780,847<br>\$792,010<br>\$886,662<br>\$982,779<br>\$741,279<br>total assets<br>\$1,046,091<br>\$1,314,197 | \$2,334<br>\$2,804<br>\$2,264<br>\$6,317<br>(\$3,521)<br>\$3,483<br>\$3,711<br>\$2,485<br>\$5,604<br>\$3,450 | 1.80%<br>2.08%<br>1.21%<br>3.165%<br>1.57%<br>1.47%<br>1.38%<br>2.06%<br>1.04% | 31.08%<br>22.89%<br>20.63%<br>33.10%<br>(44.62%)<br>18.69%<br>16.43%<br>14.03%<br>22.33%<br>8.95% | 48.05%<br>50.84%<br>55.20%<br>50.18%<br>59.14%<br>54.31%<br>51.30% | \$95<br>\$99<br>\$108<br>\$76<br>\$133<br>\$89<br>\$99<br>\$118<br>\$118 | \$9,441<br>\$8,790<br>\$13,649<br>\$25,797<br>\$7,976<br>\$19,304<br>\$18,903<br>\$14,837<br>\$21,231<br>\$11,303 | 1.86%<br>1.69%<br>1.83%<br>3.30%<br>0.92%<br>2.21%<br>1.82%<br>1.95%<br>2.03%<br>0.86% | 35.48%<br>18.80%<br>33.24%<br>36.15%<br>28.40%<br>22.60%<br>29.00%<br>29.00%<br>22.43%<br>7.58% | 42.65%<br>55.38%<br>49.98%<br>39.31%<br>49.10%<br>43.43%<br>47.63%<br>53.55%<br>52.50%<br>66.33% | \$<br>\$<br>\$                 |
| sset Group C - \$501 million to \$1 billion i<br>The Citizens Bank of Clovis<br>Four Corners Community Bank<br>Lea County State Bank<br>Westernt Oximerce Bank<br>The Citizens Bank<br>CNB Bank<br>Pioneer Bank<br>Average of Asset Group C<br>sset Group D - \$1 billion to \$10 billion in<br>Citizens Bank of Las Cruces          | in total assets<br>\$517,129<br>\$541,319<br>\$688,204<br>\$780,847<br>\$792,010<br>\$886,662<br>\$982,779<br>\$741,279<br>total assets<br>\$1,046,091                | \$2,334<br>\$2,804<br>\$6,317<br>(\$3,521)<br>\$3,821<br>\$3,711<br>\$2,485<br>\$5,604                       | 1.80%<br>2.08%<br>1.21%<br>(1.65%)<br>1.57%<br>1.47%<br>1.38%                  | 31.08%<br>22.89%<br>33.10%<br>(44.62%)<br>18.69%<br>16.43%<br>14.03%<br>22.33%                    | 48.05%<br>50.84%<br>55.20%<br>50.18%<br>59.14%<br>54.31%<br>51.30% | \$95<br>\$99<br>\$108<br>\$76<br>\$133<br>\$89<br>\$99<br>\$118          | \$9,441<br>\$8,790<br>\$13,649<br>\$25,797<br>\$7,976<br>\$19,304<br>\$18,903<br>\$14,837<br>\$21,231             | 1.86%<br>1.69%<br>1.83%<br>3.30%<br>2.21%<br>2.21%<br>1.82%<br>1.95%                   | 35.48%<br>18.80%<br>36.15%<br>28.40%<br>28.34%<br>22.60%<br>29.00%                              | 42.65%<br>55.38%<br>49.98%<br>49.10%<br>43.43%<br>53.55%<br>47.63%                               | \$<br>\$<br>                   |