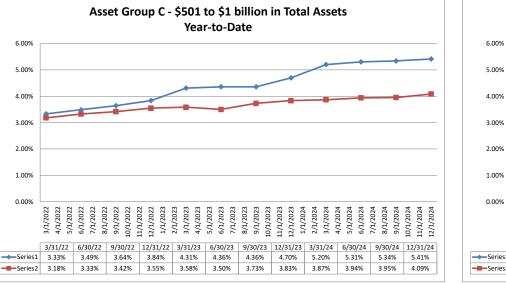

>\$118          | \$9,441<br>\$8,790<br>\$13,649<br>\$25,797<br>\$7,976<br>\$19,304<br>\$18,903<br>\$14,837<br>\$21,231             | 1.86%<br>1.69%<br>1.83%<br>3.30%<br>2.21%<br>2.21%<br>1.82%<br>1.95%                   | 35.48%<br>18.80%<br>36.15%<br>28.40%<br>28.34%<br>22.60%<br>29.00%                              | 42.65%<br>55.38%<br>49.98%<br>49.10%<br>43.43%<br>53.55%<br>47.63%                               | \$<br>\$<br>                   |

Source: SNL Financial

Note: Report includes only bank-level data.

NA = data was not available.

## Balance Sheet & Net Interest Margin

## Source: SNL Financial

Note: Report includes only bank-level data.

NA = data was not available.

#### NM = per SNL Financial, the data was not provided as the ratios are too high/low to be meaningful.









Run Date: February 10, 2025

BS & NIM Graph Page 6 of 15

### Balance Sheet & Net Interest Margin

December 31, 2024

### Balance Sheet & Net Interest Margin

December 31, 2024



#### Summary Trends of Historical Asset Group Averages: Asset Growth Rate & Deposit Growth Rate

20.00%

3/31/22

6/30/22

34.39%

40.32%

9/30/22

22.90%

26.45%

12/31/22 3/31/23

11.32%

2.36%

23.08%

20.80%

6/30/23

5.70%

1.79%

3.56%

0.75%



9/30/23 12/31/23 3/31/24

4.46%

7.19%

6.78%

6.75%

Asset Group B - \$251 to \$500 million in Total Assets

Year-to-Date



Source: SNL Financial

Note: Report includes only bank-level data.

NA = data was not available.

6/30/24

4.56%

4.72%

9/30/24

5.70%

6.13%

12/31/24

1.94%

3.66%

## Balance Sheet & Net Interest Margin

### December 31, 2024

## Ru