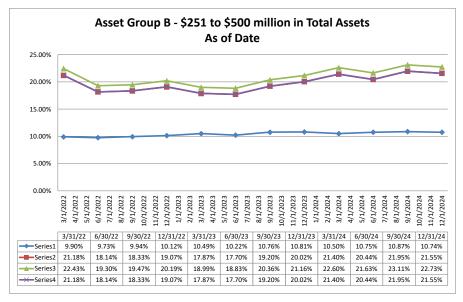

Asset Group B - \$251 to \$500 million in Total Assets

Year-to-Date

Source: SNL Financial

Note: Report includes only bank-level data.

NA = data was not available.

6/30/24

4.56%

4.72%