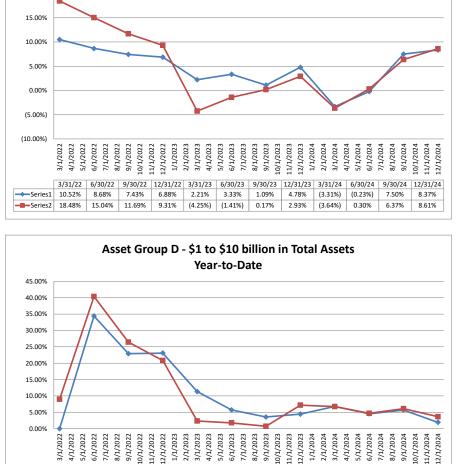

|

Source: SNL Financial

Note: Report includes only bank-level data.

NA = data was not available.

## Balance Sheet & Net Interest Margin

## Source: SNL Financial

Note: Report includes only bank-level data.

NA = data was not available.

#### NM = per SNL Financial, the data was not provided as the ratios are too high/low to be meaningful.









Run Date: February 10, 2025

BS & NIM Graph Page 6 of 15

### Balance Sheet & Net Interest Margin

December 31, 2024

### Balance Sheet & Net Interest Margin

December 31, 2024



#### Summary Trends of Historical Asset Group Averages: Asset Growth Rate & Deposit Growth Rate

20.00%

3/31/22

6/30/22

34.39%

40.32%

9/30/22

22.90%

26.45%

12/31/22 3/31/23

11.32%

2.36%

23.08%

20.80%

6/30/23

5.70%

1.79%

3.56%

0.75%



9/30/23 12/31/23 3/31/24

4.46%

7.19%

6.78%

6.75%

Asset Group B - \$251 to \$500 million in Total Assets

Year-to-Date



Source: SNL Financial

Note: Report includes only bank-level data.

NA = data was not available.

6/30/24

4.56%

4.72%

9/30/24

5.70%

6.13%

12/31/24

1.94%

3.66%

## Balance Sheet & Net Interest Margin

### December 31, 2024

## Run Date: February 10, 2025

|                        |