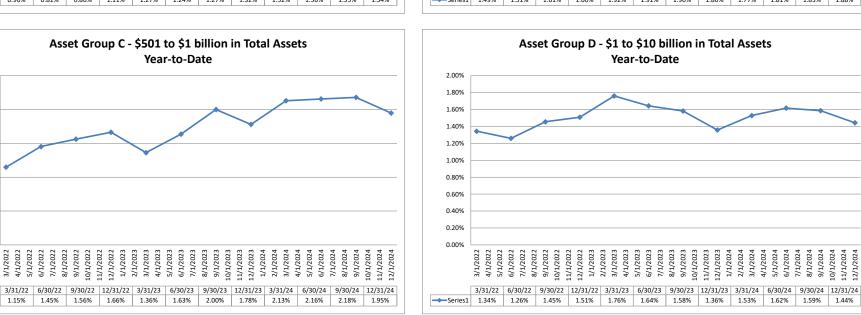

Asset Group B - \$251 to \$500 million in Total Assets

Year-to-Date

Source: SNL Financial

Note: Report includes only bank-level data.

NA = data was not available.

6/30/24

4.56%

4.72%