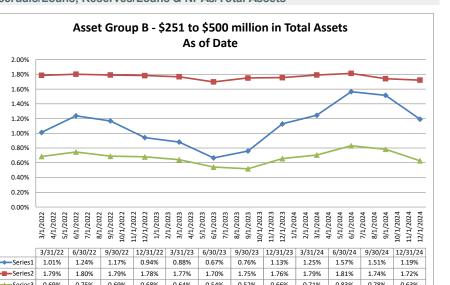

Asset Group B - \$251 to \$500 million in Total Assets

Year-to-Date

Source: SNL Financial

Note: Report includes only bank-level data.

NA = data was not available.

6/30/24

4.56%

4.72%