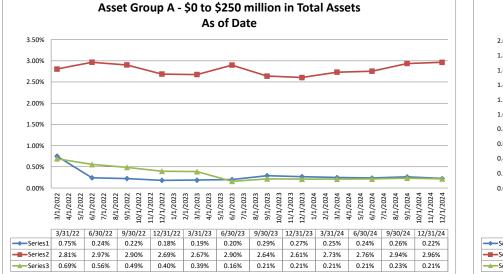

### Performance Analysis

2.50%

2.00%

1.50%

1.00%

0.50%

0.00%

3/1/2022

Note: Report includes only bank-level data.

NA = data was not available.

NM = per SNL Financial, the data was not provided as the ratios are too high/low to be meaningful.

7/1/2024

1.62%

9/1/2024 10/1/2024 11/1/2024 12/1/2024

1.44%

1.59%

Year-to-Date

5/1/2023 6/1/2023

7/1/2023

1.64% 1.58%

4/1/2023

1.76%

8/1/2023 9/1/2023 10/1/2023 11/1/2023 12/1/2023

1/1/2024 2/1/2024 3/1/2024 4/1/2024 5/1/2024 6/1/2024 8/1/2024

1.36% 1.53%