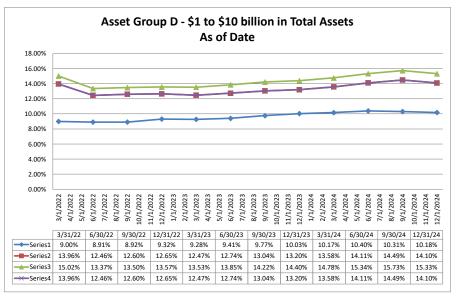

| 1.51%                                                                                  | 126.05%                                                            | 11.59%                                                                           | 1.00%                                                                                                                          |

Source: SNL Financial

Note: Report includes only bank-level data.

NA = data was not available.

**Capital Adequacy** 

## Capital Adequacy

December 31, 2024

#### Run Date: February 10, 2025

Summary Trends of Historical Asset Group Averages: Leverage Ratio, Tier 1 Risk Based Ratio, Risk Based Capital Ratio & Common Equity Tier 1 Risk Based Ratio









Source: SNL Financial

Note: Report includes only bank-level data.

NA = data was not available.

## December 31, 2024

## Run Date: February 10, 2025

|                                                                    |                            |                        |                        | As of Da                        | te                 |                  |                   |                               |
|--------------------------------------------------------------------|----------------------------|------------------------|------------------------|---------------------------------|--------------------|------------------|-------------------|-------------------------------|
|                                                                    |