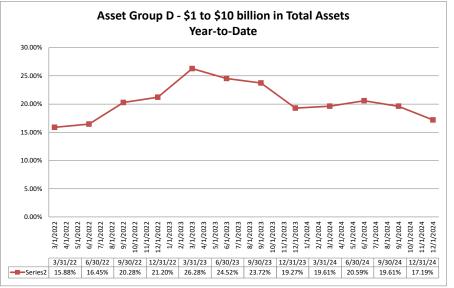

#### Summary Trends of Historical Asset Group Averages: Asset Growth Rate & Deposit Growth Rate

20.00%

3/31/22

6/30/22

34.39%

40.32%

9/30/22

22.90%

26.45%

12/31/22 3/31/23

11.32%

2.36%

23.08%

20.80%

6/30/23

5.70%

1.79%

3.56%

0.75%

9/30/23 12/31/23 3/31/24

4.46%

7.19%

6.78%

6.75%

Asset Group B - \$251 to \$500 million in Total Assets

Year-to-Date

Source: SNL Financial

Note: Report includes only bank-level data.

NA = data was not available.

6/30/24

4.56%

4.72%

9/30/24

5.70%

6.13%

12/31/24

1.94%

3.66%