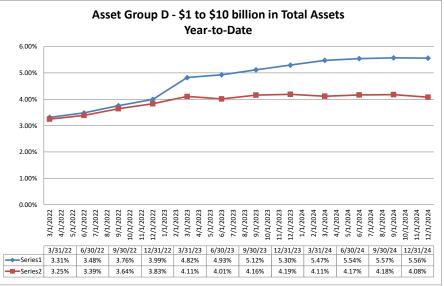

#### Summary Trends of Historical Asset Group Averages: Asset Growth Rate & Deposit Growth Rate

20.00%

3/31/22

6/30/22

34.39%

40.32%

9/30/22

22.90%

26.45%

12/31/22 3/31/23

11.32%

2.36%

23.08%

20.80%

6/30/23

5.70%

1.79%

3.56%

0.75%

9/30/23 12/31/23 3/31/24

4.46%

7.19%

6.78%

6.75%

Asset Group B - \$251 to \$500 million in Total Assets

Year-to-Date

Source: SNL Financial

Note: Report includes only bank-level data.

NA = data was not available.

6/30/24

4.56%

4.72%

9/30/24

5.70%

6.13%

12/31/24

1.94%

3.66%