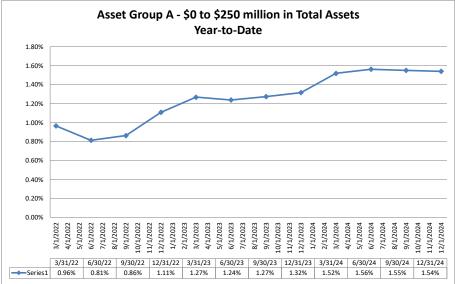

### Performance Analysis

2.50%

2.00%

1.50%

1.00%

0.50%

0.00%

3/1/2022

Note: Report includes only bank-level data.

NA = data was not available.

NM = per SNL Financial, the data was not provided as the ratios are too high/low to be meaningful.

7/1/2024

1.62%

9/1/2024 10/1/2024 11/1/2024 12/1/2024

1.44%

1.59%

Year-to-Date

5/1/2023 6/1/2023

7/1/2023

1.64% 1.58%

4/1/2023

1.76%

8/1/2023 9/1/2023 10/1/2023 11/1/2023 12/1/2023

1/1/2024 2/1/2024 3/1/2024 4/1/2024 5/1/2024 6/1/2024 8/1/2024

1.36% 1.53%