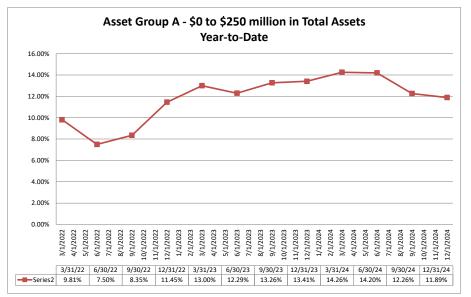

### Performance Analysis

Note: Report includes only bank-level data.

NA = data was not available.

NM = per SNL Financial, the data was not provided as the ratios are too high/low to be meaningful.

|                                                                                                                                                                                                                                                                                                                                      |                                                                                                                                                                       |                                                                                                              |                                                                                |                                                                                                   |                                                                    | ļ                                                                        |                                                                                                                   |                                                                                        |                                                                                                 | : Februar                                                                                        | -                              |
|--------------------------------------------------------------------------------------------------------------------------------------------------------------------------------------------------------------------------------------------------------------------------------------------------------------------------------------|-----------------------------------------------------------------------------------------------------------------------------------------------------------------------|--------------------------------------------------------------------------------------------------------------|--------------------------------------------------------------------------------|---------------------------------------------------------------------------------------------------|--------------------------------------------------------------------|--------------------------------------------------------------------------|-------------------------------------------------------------------------------------------------------------------|----------------------------------------------------------------------------------------|-------------------------------------------------------------------------------------------------|--------------------------------------------------------------------------------------------------|--------------------------------|
|                                                                                                                                                                                                                                                                                                                                      | As of Date                                                                                                                                                            |                                                                                                              |                                                                                | Quarter to Date                                                                                   |                                                                    |                                                                          |                                                                                                                   |                                                                                        | Year to Date                                                                                    |                                                                                                  |                                |
|                                                                                                                                                                                                                                                                                                                                      | Total Assets (\$000)                                                                                                                                                  | Net Income<br>(Loss) (\$000)                                                                                 | Return on Avg<br>Assets (%)                                                    | Return on<br>Avg Equity (%)                                                                       | Efficiency Ratio<br>(FTE) (%)                                      | Salary Exp/<br>Employees (\$000)                                         | Net Income<br>(Loss) (\$000)                                                                                      | Return on Avg<br>Assets (%)                                                            | Return on<br>Avg Equity (%)                                                                     | Efficiency Ratio<br>(FTE) (%)                                                                    | Salary Exp/<br>Employees (\$00 |
| gion Institution Name                                                                                                                                                                                                                                                                                                                |                                                                                                                                                                       | . , ,                                                                                                        |                                                                                | • • • • •                                                                                         |                                                                    |                                                                          |                                                                                                                   |                                                                                        |                                                                                                 |                                                                                                  |                                |
| set Group A - \$0 to \$250 million in total                                                                                                                                                                                                                                                                                          | assets                                                                                                                                                                |                                                                                                              |                                                                                |                                                                                                   |                                                                    |                                                                          |                                                                                                                   |                                                                                        |                                                                                                 |                                                                                                  |                                |
| DSRM National Bank<br>Tucumcari Federal Savings & Loan                                                                                                                                                                                                                                                                               | \$4,175                                                                                                                                                               | \$24                                                                                                         | 2.30%                                                                          | 2.70%                                                                                             | 83.07%                                                             | \$144                                                                    | \$85                                                                                                              | 2.04%                                                                                  | 2.41%                                                                                           | 84.40%                                                                                           | \$13                           |
| Association                                                                                                                                                                                                                                                                                                                          | \$38,149                                                                                                                                                              | \$40                                                                                                         | 0.41%                                                                          | 2.83%                                                                                             | 85.95%                                                             | \$86                                                                     | \$108                                                                                                             | 0.27%                                                                                  | 1.92%                                                                                           | 89.06%                                                                                           | \$                             |
| American Heritage Bank<br>First New Mexico Bank of Silver City                                                                                                                                                                                                                                                                       | \$133,317<br>\$141,787                                                                                                                                                | \$388<br>\$575                                                                                               | 1.17%<br>1.65%                                                                 | 11.92%<br>13.68%                                                                                  | 45.78%<br>57.04%                                                   | \$81<br>\$79                                                             | \$2,365<br>\$2,080                                                                                                | 1.83%<br>1.52%                                                                         | 19.68%<br>12.57%                                                                                | 46.35%<br>59.08%                                                                                 |                                |
| First New Mexico Bank, Las Cruces                                                                                                                                                                                                                                                                                                    | \$152,704                                                                                                                                                             | \$696                                                                                                        | 1.82%                                                                          | 13.69%                                                                                            | 58.25%                                                             | \$91                                                                     | \$2,524                                                                                                           | 1.63%                                                                                  | 12.65%                                                                                          | 57.82%                                                                                           | :                              |
| Bank of the Southwest<br>First State Bank                                                                                                                                                                                                                                                                                            | \$177,290<br>\$186,878                                                                                                                                                | \$1,029<br>\$464                                                                                             | 2.24%<br>0.98%                                                                 | 23.46%<br>7.85%                                                                                   | 68.77%<br>61.26%                                                   | \$66<br>\$57                                                             | \$4,209<br>\$2,251                                                                                                | 2.31%<br>1.18%                                                                         | 24.10%<br>9.87%                                                                                 | 66.81%<br>59.38%                                                                                 |                                |
| Average of Asset Group A                                                                                                                                                                                                                                                                                                             | \$119,186                                                                                                                                                             | \$459                                                                                                        | 1.51%                                                                          | 10.88%                                                                                            | 65.73%                                                             | \$86                                                                     | \$1,946                                                                                                           | 1.54%                                                                                  | 11.89%                                                                                          | 66.13%                                                                                           |                                |
| set Group B - \$251 to \$500 million in tot                                                                                                                                                                                                                                                                                          | al assets                                                                                                                                                             |                                                                                                              |                                                                                |                                                                                                   |                                                                    |                                                                          |                                                                                                                   |                                                                                        |                                                                                                 |                                                                                                  |                                |
| Main Bank                                                                                                                                                                                                                                                                                                                            | \$259,213                                                                                                                                                             | \$1,274                                                                                                      | 1.92%                                                                          | 19.79%                                                                                            | 51.80%                                                             | \$125                                                                    | \$4,094                                                                                                           | 1.57%                                                                                  | 16.62%                                                                                          | 52.41%                                                                                           | \$                             |
| First New Mexico Bank                                                                                                                                                                                                                                                                                                                | \$266,059                                                                                                                                                             | \$1,024                                                                                                      | 1.56%                                                                          | 11.58%                                                                                            | 53.40%                                                             | \$84                                                                     | \$3,852                                                                                                           | 1.47%                                                                                  | 11.09%                                                                                          | 50.49%                                                                                           | •                              |
| Valley Bank of Commerce<br>Community 1st Bank Las Vegas                                                                                                                                                                                                                                                                              | \$278,640<br>\$291,761                                                                                                                                                | \$2,125<br>\$1.380                                                                                           | 3.14%<br>2.01%                                                                 | 22.43%<br>31.15%                                                                                  | 31.56%<br>44.57%                                                   | \$96<br>\$87                                                             | \$10,525<br>\$4,449                                                                                               | 3.77%<br>1.86%                                                                         | 29.94%<br>30.26%                                                                                | 30.97%<br>50.77%                                                                                 | 9                              |
| Western Bank                                                                                                                                                                                                                                                                                                                         | \$292,537                                                                                                                                                             | \$1,396                                                                                                      | 1.91%                                                                          | 15.62%                                                                                            | 54.23%                                                             | \$74                                                                     | \$5,594                                                                                                           | 1.94%                                                                                  | 16.40%                                                                                          | 53.53%                                                                                           | :                              |
| Western Bank, Artesia, New Mexico                                                                                                                                                                                                                                                                                                    | \$369,415                                                                                                                                                             | \$2,813                                                                                                      | 3.03%                                                                          | 41.72%                                                                                            | 37.67%                                                             | \$216                                                                    | \$11,324                                                                                                          | 3.22%                                                                                  | 44.75%                                                                                          | 34.19%                                                                                           | \$                             |
| The Bank of Clovis<br>James Polk Stone Community Bank                                                                                                                                                                                                                                                                                | \$389,581<br>\$401,885                                                                                                                                                | \$1,044<br>\$1,307                                                                                           | 1.06%<br>1.34%                                                                 | 11.23%<br>21.73%                                                                                  | 65.41%<br>68.67%                                                   | \$141<br>\$72                                                            | \$3,260<br>\$5,539                                                                                                | 0.93%<br>1.44%                                                                         | 10.46%<br>25.41%                                                                                | 66.11%<br>67.60%                                                                                 | \$                             |
| Centinel Bank of Taos                                                                                                                                                                                                                                                                                                                | \$429,607                                                                                                                                                             | \$1,588                                                                                                      | 1.50%                                                                          | 24.65%                                                                                            | 56.30%                                                             | \$87                                                                     | \$7,078                                                                                                           | 1.70%                                                                                  | 29.79%                                                                                          | 51.07%                                                                                           |                                |
| First National Bank<br>Southwest Capital Bank                                                                                                                                                                                                                                                                                        | \$473,696<br>\$476,460                                                                                                                                                | \$1,550<br>\$3,651                                                                                           | 1.24%<br>3.02%                                                                 | 33.64%<br>34.53%                                                                                  | 62.40%<br>58.24%                                                   | \$69<br>\$82                                                             | \$5,655<br>\$7,460                                                                                                | 1.19%<br>1.61%                                                                         | 36.54%<br>18.80%                                                                                | 64.92%<br>67.95%                                                                                 |                                |
|                                                                                                                                                                                                                                                                                                                                      |                                                                                                                                                                       |                                                                                                              |                                                                                |                                                                                                   |                                                                    |                                                                          |                                                                                                                   |                                                                                        |                                                                                                 |                                                                                                  |                                |
| Average of Asset Group B                                                                                                                                                                                                                                                                                                             | \$357,169                                                                                                                                                             | \$1,741                                                                                                      | 1.98%                                                                          | 24.37%                                                                                            | 53.11%                                                             | \$103                                                                    | \$6,257                                                                                                           | 1.88%                                                                                  | 24.55%                                                                                          | 53.64%                                                                                           | ;                              |
| Average of Asset Group B<br>set Group C - \$501 million to \$1 billion i                                                                                                                                                                                                                                                             |                                                                                                                                                                       | \$1,741                                                                                                      | 1.98%                                                                          | 24.37%                                                                                            | 53.11%                                                             | \$103                                                                    | \$6,257                                                                                                           | 1.88%                                                                                  | 24.55%                                                                                          | 53.64%                                                                                           |                                |
| set Group C - \$501 million to \$1 billion i<br>The Citizens Bank of Clovis                                                                                                                                                                                                                                                          | in total assets<br>\$517,129                                                                                                                                          | \$2,334                                                                                                      | 1.80%                                                                          | 31.08%                                                                                            | 48.05%                                                             | \$95                                                                     | \$9,441                                                                                                           | 1.86%                                                                                  | 35.48%                                                                                          | 42.65%                                                                                           |                                |
| set Group C - \$501 million to \$1 billion i<br>The Citizens Bank of Clovis<br>Four Corners Community Bank                                                                                                                                                                                                                           | in total assets<br>\$517,129<br>\$541,319                                                                                                                             | \$2,334<br>\$2,804                                                                                           | 1.80%<br>2.08%                                                                 | 31.08%<br>22.89%                                                                                  | 48.05%<br>50.84%                                                   | \$95<br>\$95                                                             | \$9,441<br>\$8,790                                                                                                | 1.86%<br>1.69%                                                                         | 35.48%<br>18.80%                                                                                | 42.65%<br>55.38%                                                                                 | \$                             |
| sset Group C - \$501 million to \$1 billion i<br>The Citizens Bank of Clovis<br>Four Corners Community Bank<br>Lea County State Bank                                                                                                                                                                                                 | in total assets<br>\$517,129<br>\$541,319<br>\$688,204                                                                                                                | \$2,334<br>\$2,804<br>\$2,264                                                                                | 1.80%<br>2.08%<br>1.21%                                                        | 31.08%<br>22.89%<br>20.63%                                                                        | 48.05%<br>50.84%<br>55.20%                                         | \$95<br>\$95<br>\$99                                                     | \$9,441<br>\$8,790<br>\$13,649                                                                                    | 1.86%<br>1.69%<br>1.83%                                                                | 35.48%<br>18.80%<br>33.24%                                                                      | 42.65%<br>55.38%<br>49.98%                                                                       | \$                             |
| set Group C - \$501 million to \$1 billion i<br>The Citizens Bank of Clovis<br>Four Corners Community Bank<br>Lea County State Bank<br>Western Commerce Bank<br>The Citizens Bank                                                                                                                                                    | in total assets<br>\$517,129<br>\$541,319<br>\$688,204<br>\$780,847<br>\$780,847<br>\$792,010                                                                         | \$2,334<br>\$2,804<br>\$2,264<br>\$6,317<br>(\$3,521)                                                        | 1.80%<br>2.08%<br>1.21%<br>3.16%<br>(1.65%)                                    | 31.08%<br>22.89%<br>20.63%<br>33.10%<br>(44.62%)                                                  | 48.05%<br>50.84%<br>55.20%<br>41.38%<br>50.18%                     | \$95<br>\$95<br>\$99<br>\$108<br>\$76                                    | \$9,441<br>\$8,790<br>\$13,649<br>\$25,797<br>\$7,976                                                             | 1.86%<br>1.69%<br>1.83%<br>3.30%<br>0.92%                                              | 35.48%<br>18.80%<br>33.24%<br>36.15%<br>28.40%                                                  | 42.65%<br>55.38%<br>49.98%<br>39.31%<br>49.10%                                                   | 1                              |
| sset Group C - \$501 million to \$1 billion i<br>The Citizens Bank of Clovis<br>Four Corners Community Bank<br>Lea County State Bank<br>Western Commerce Bank                                                                                                                                                                        | in total assets<br>\$517,129<br>\$541,319<br>\$688,204<br>\$780,847                                                                                                   | \$2,334<br>\$2,804<br>\$2,264<br>\$6,317                                                                     | 1.80%<br>2.08%<br>1.21%<br>3.16%                                               | 31.08%<br>22.89%<br>20.63%<br>33.10%                                                              | 48.05%<br>50.84%<br>55.20%<br>41.38%                               | \$95<br>\$95<br>\$99<br>\$108                                            | \$9,441<br>\$8,790<br>\$13,649<br>\$25,797                                                                        | 1.86%<br>1.69%<br>1.83%<br>3.30%                                                       | 35.48%<br>18.80%<br>33.24%<br>36.15%                                                            | 42.65%<br>55.38%<br>49.98%<br>39.31%                                                             | S                              |
| sset Group C - \$501 million to \$1 billion i<br>The Citizens Bank of Clovis<br>Four Corners Community Bank<br>Lea County State Bank<br>Western Commerce Bank<br>The Citizens Bank<br>CNB Bank                                                                                                                                       | in total assets<br>\$517,129<br>\$541,319<br>\$688,204<br>\$780,847<br>\$792,010<br>\$886,662                                                                         | \$2,334<br>\$2,804<br>\$2,264<br>\$6,317<br>(\$3,521)<br>\$3,483                                             | 1.80%<br>2.08%<br>1.21%<br>3.16%<br>(1.65%)<br>1.57%                           | 31.08%<br>22.89%<br>20.63%<br>33.10%<br>(44.62%)<br>18.69%                                        | 48.05%<br>50.84%<br>55.20%<br>41.38%<br>50.18%<br>59.14%           | \$95<br>\$95<br>\$99<br>\$108<br>\$76<br>\$133                           | \$9,441<br>\$8,790<br>\$13,649<br>\$25,797<br>\$7,976<br>\$19,304                                                 | 1.86%<br>1.69%<br>1.83%<br>0.92%<br>2.21%                                              | 35.48%<br>18.80%<br>33.24%<br>36.15%<br>28.40%<br>28.34%                                        | 42.65%<br>55.38%<br>49.98%<br>39.31%<br>49.10%<br>43.43%                                         | 9<br>9<br>9                    |
| set Group C - \$501 million to \$1 billion i<br>The Citizens Bank of Clovis<br>Four Corners Community Bank<br>Lea County State Bank<br>Western Commerce Bank<br>The Citizens Bank<br>CNB Bank<br>Pioneer Bank                                                                                                                        | in total assets<br>\$517,129<br>\$541,319<br>\$688,204<br>\$780,847<br>\$792,010<br>\$886,662<br>\$982,779<br>\$741,279                                               | \$2,334<br>\$2,804<br>\$2,264<br>\$6,317<br>(\$3,521)<br>\$3,483<br>\$3,711                                  | 1.80%<br>2.08%<br>1.21%<br>3.16%<br>(1.65%)<br>1.57%<br>1.47%                  | 31.08%<br>22.89%<br>20.63%<br>33.10%<br>(44.62%)<br>18.69%<br>16.43%                              | 48.05%<br>50.84%<br>55.20%<br>41.38%<br>50.18%<br>59.14%<br>54.31% | \$95<br>\$99<br>\$108<br>\$176<br>\$133<br>\$89                          | \$9,441<br>\$8,790<br>\$13,649<br>\$25,797<br>\$7,976<br>\$19,304<br>\$18,903                                     | 1.86%<br>1.69%<br>1.83%<br>3.30%<br>0.92%<br>2.21%<br>1.82%                            | 35.48%<br>18.80%<br>36.15%<br>28.40%<br>28.34%<br>22.60%                                        | 42.65%<br>55.38%<br>49.98%<br>39.31%<br>49.10%<br>43.43%<br>53.55%                               | 9<br>9<br>9                    |
| sset Group C - \$501 million to \$1 billion i<br>The Citizens Bank of Clovis<br>Four Corners Community Bank<br>Lea County State Bank<br>Westernt Oximerce Bank<br>The Citizens Bank<br>CNB Bank<br>Pioneer Bank<br>Average of Asset Group C<br>sset Group D - \$1 billion to \$10 billion in<br>Citizens Bank of Las Cruces          | in total assets<br>\$517,129<br>\$541,319<br>\$688,204<br>\$780,847<br>\$792,010<br>\$886,662<br>\$982,779<br>\$741,279<br>total assets<br>\$1,046,091                | \$2,334<br>\$2,804<br>\$6,317<br>(\$3,521)<br>\$3,821<br>\$3,711<br>\$2,485<br>\$5,604                       | 1.80%<br>2.08%<br>1.21%<br>(1.65%)<br>1.57%<br>1.47%<br>1.38%                  | 31.08%<br>22.89%<br>33.10%<br>(44.62%)<br>18.69%<br>16.43%<br>14.03%<br>22.33%                    | 48.05%<br>50.84%<br>55.20%<br>50.18%<br>59.14%<br>54.31%<br>51.30% | \$95<br>\$99<br>\$108<br>\$76<br>\$133<br>\$89<br>\$99<br>\$118          | \$9,441<br>\$8,790<br>\$13,649<br>\$25,797<br>\$7,976<br>\$19,304<br>\$18,903<br>\$14,837<br>\$21,231             | 1.86%<br>1.69%<br>1.83%<br>3.30%<br>2.21%<br>2.21%<br>1.82%<br>1.95%                   | 35.48%<br>18.80%<br>36.15%<br>28.40%<br>28.34%<br>22.60%<br>29.00%                              | 42.65%<br>55.38%<br>49.98%<br>49.10%<br>43.43%<br>53.55%<br>47.63%                               | \$<br>\$<br>                   |
| sset Group C - \$501 million to \$1 billion i<br>The Citizens Bank of Clovis<br>Four Corners Community Bank<br>Lea County State Bank<br>Western Commerce Bank<br>The Citizens Bank<br>CNB Bank<br>Pioneer Bank<br>Average of Asset Group C<br>sset Group D - \$1 billion to \$10 billion in<br>Citizens Bank of Las Cruces<br>InBank | in total assets<br>\$517,129<br>\$541,319<br>\$688,204<br>\$780,847<br>\$792,010<br>\$886,662<br>\$982,779<br>\$741,279<br>total assets<br>\$1,046,091<br>\$1,314,197 | \$2,334<br>\$2,804<br>\$2,264<br>\$6,317<br>(\$3,521)<br>\$3,483<br>\$3,711<br>\$2,485<br>\$5,604<br>\$3,450 | 1.80%<br>2.08%<br>1.21%<br>3.165%<br>1.57%<br>1.47%<br>1.38%<br>2.06%<br>1.04% | 31.08%<br>22.89%<br>20.63%<br>33.10%<br>(44.62%)<br>18.69%<br>16.43%<br>14.03%<br>22.33%<br>8.95% | 48.05%<br>50.84%<br>55.20%<br>50.18%<br>59.14%<br>54.31%<br>51.30% | \$95<br>\$99<br>\$108<br>\$76<br>\$133<br>\$89<br>\$99<br>\$118<br>\$118 | \$9,441<br>\$8,790<br>\$13,649<br>\$25,797<br>\$7,976<br>\$19,304<br>\$18,903<br>\$14,837<br>\$21,231<br>\$11,303 | 1.86%<br>1.69%<br>1.83%<br>3.30%<br>0.92%<br>2.21%<br>1.82%<br>1.95%<br>2.03%<br>0.86% | 35.48%<br>18.80%<br>33.24%<br>36.15%<br>28.40%<br>22.60%<br>29.00%<br>29.00%<br>22.43%<br>7.58% | 42.65%<br>55.38%<br>49.98%<br>39.31%<br>49.10%<br>43.43%<br>47.63%<br>53.55%<br>52.50%<br>66.33% | \$<br>\$<br>\$                 |
| sset Group C - \$501 million to \$1 billion i<br>The Citizens Bank of Clovis<br>Four Corners Community Bank<br>Lea County State Bank<br>Westernt Oximerce Bank<br>The Citizens Bank<br>CNB Bank<br>Pioneer Bank<br>Average of Asset Group C<br>sset Group D - \$1 billion to \$10 billion in<br>Citizens Bank of Las Cruces          | in total assets<br>\$517,129<br>\$541,319<br>\$688,204<br>\$780,847<br>\$792,010<br>\$886,662<br>\$982,779<br>\$741,279<br>total assets<br>\$1,046,091                | \$2,334<br>\$2,804<br>\$6,317<br>(\$3,521)<br>\$3,821<br>\$3,711<br>\$2,485<br>\$5,604                       | 1.80%<br>2.08%<br>1.21%<br>(1.65%)<br>1.57%<br>1.47%<br>1.38%                  | 31.08%<br>22.89%<br>33.10%<br>(44.62%)<br>18.69%<br>16.43%<br>14.03%<br>22.33%                    | 48.05%<br>50.84%<br>55.20%<br>50.18%<br>59.14%<br>54.31%<br>51.30% | \$95<br>\$99<br>\$108<br>\$76<br>\$133<br>\$89<br>\$99<br>\$118          | \$9,441<br>\$8,790<br>\$13,649<br>\$25,797<br>\$7,976<br>\$19,304<br>\$18,903<br>\$14,837<br>\$21,231             | 1.86%<br>1.69%<br>1.83%<br>3.30%<br>2.21%<br>2.21%<br>1.82%<br>1.95%                   | 35.48%<br>18.80%<br>36.15%<br>28.40%<br>28.34%<br>22.60%<br>29.00%                              | 42.65%<br>55.38%<br>49.98%<br>49.10%<br>43.43%<br>53.55%<br>47.63%                               | \$<br>\$<br>                   |