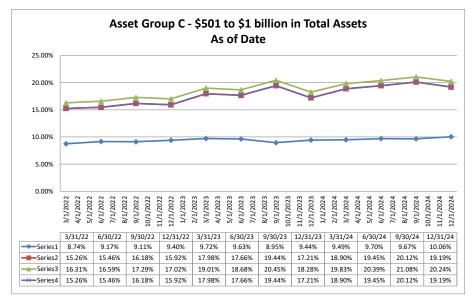

| 1.51%                                                                                  | 126.05%                                                            | 11.59%                                                                           | 1.00%                                                                                                                          |

Source: SNL Financial

Note: Report includes only bank-level data.

NA = data was not available.

**Capital Adequacy** 

## Capital Adequacy

December 31, 2024

#### Run Date: February 10, 2025

Summary Trends of Historical Asset Group Averages: Leverage Ratio, Tier 1 Risk Based Ratio, Risk Based Capital Ratio & Common Equity Tier 1 Risk Based Ratio









Source: SNL Financial

Note: Report includes only bank-level data.

NA = data was not available.

## December 31, 2024

## Run Date: February 10, 2025

|                                                                    |                            |                        |                        | As of Da                        | te                 |                  |                   |                               |
|--------------------------------------------------------------------|----------------------------|------------------------|------------------------|---------------------------------|--------------------|------------------|-------------------|-------------------------------|
|                                                                    |