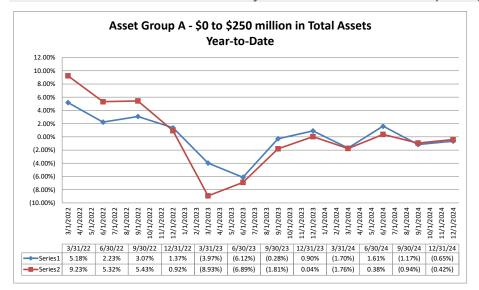

<br>1.82%<br>1.95%                   | 35.48%<br>18.80%<br>36.15%<br>28.40%<br>28.34%<br>22.60%<br>29.00%                              | 42.65%<br>55.38%<br>49.98%<br>49.10%<br>43.43%<br>53.55%<br>47.63%                               | \$<br>\$<br>                   |

Source: SNL Financial

Note: Report includes only bank-level data.

NA = data was not available.

## Balance Sheet & Net Interest Margin

## Source: SNL Financial

Note: Report includes only bank-level data.

NA = data was not available.

#### NM = per SNL Financial, the data was not provided as the ratios are too high/low to be meaningful.









Run Date: February 10, 2025

BS & NIM Graph Page 6 of 15

### Balance Sheet & Net Interest Margin

December 31, 2024

### Balance Sheet & Net Interest Margin

December 31, 2024



#### Summary Trends of Historical Asset Group Averages: Asset Growth Rate & Deposit Growth Rate

20.00%

3/31/22

6/30/22

34.39%

40.32%

9/30/22

22.90%

26.45%

12/31/22 3/31/23

11.32%

2.36%

23.08%

20.80%

6/30/23

5.70%

1.79%

3.56%

0.75%



9/30/23 12/31/23 3/31/24

4.46%

7.19%

6.78%

6.75%

Asset Group B - \$251 to \$500 million in Total Assets

Year-to-Date



Source: SNL Financial

Note: Report includes only bank-level data.

NA = data was not available.

6/30/24

4.56%

4.72%

9/30/24

5.70%

6.13%

12/31/24

1.94%

3.66%

## Balance Sheet & Net Interest Margin

### December 31, 2024

## Run Date: February 10, 2025

|                        |