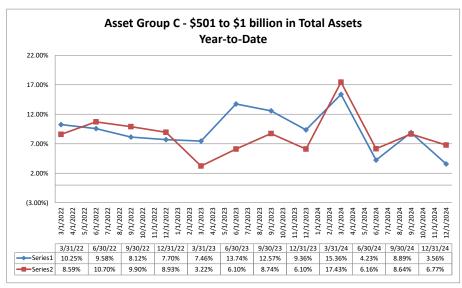

Sheet & Net Interest Margin

## Source: SNL Financial

Note: Report includes only bank-level data.

NA = data was not available.

#### NM = per SNL Financial, the data was not provided as the ratios are too high/low to be meaningful.









Run Date: February 10, 2025

BS & NIM Graph Page 6 of 15

### Balance Sheet & Net Interest Margin

December 31, 2024

### Balance Sheet & Net Interest Margin

December 31, 2024



#### Summary Trends of Historical Asset Group Averages: Asset Growth Rate & Deposit Growth Rate

20.00%

3/31/22

6/30/22

34.39%

40.32%

9/30/22

22.90%

26.45%

12/31/22 3/31/23

11.32%

2.36%

23.08%

20.80%

6/30/23

5.70%

1.79%

3.56%

0.75%



9/30/23 12/31/23 3/31/24

4.46%

7.19%

6.78%

6.75%

Asset Group B - \$251 to \$500 million in Total Assets

Year-to-Date



Source: SNL Financial

Note: Report includes only bank-level data.

NA = data was not available.

6/30/24

4.56%

4.72%

9/30/24

5.70%

6.13%

12/31/24

1.94%

3.66%

## Balance Sheet & Net Interest Margin

### December 31, 2024

## Run Date: February 10, 2025

|                        |