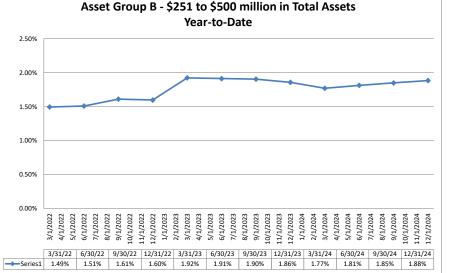

### Performance Analysis

2.50%

2.00%

1.50%

1.00%

0.50%

0.00%

3/1/2022

Note: Report includes only bank-level data.

NA = data was not available.

NM = per SNL Financial, the data was not provided as the ratios are too high/low to be meaningful.

7/1/2024

1.62%

9/1/2024 10/1/2024 11/1/2024 12/1/2024

1.44%

1.59%

Year-to-Date

5/1/2023 6/1/2023

7/1/2023

1.64% 1.58%

4/1/2023

1.76%

8/1/2023 9/1/2023 10/1/2023 11/1/2023 12/1/2023

1/1/2024 2/1/2024 3/1/2024 4/1/2024 5/1/2024 6/1/2024 8/1/2024

1.36% 1.53%