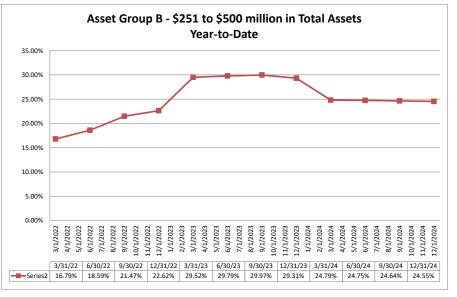

### Performance Analysis

Note: Report includes only bank-level data.

NA = data was not available.

NM = per SNL Financial, the data was not provided as the ratios are too high/low to be meaningful.

|                                                                                                                                                                                                                                                                                                                                      |                                                                                                                                                                       |                                                                                                              |                                                                                |                                                                                                   |                                                                    | ļ                                                                        |                                                                                                                   |                                                                                        |                                                                                                 | : Februar                                                                                        | -                              |
|--------------------------------------------------------------------------------------------------------------------------------------------------------------------------------------------------------------------------------------------------------------------------------------------------------------------------------------|-----------------------------------------------------------------------------------------------------------------------------------------------------------------------|--------------------------------------------------------------------------------------------------------------|--------------------------------------------------------------------------------|---------------------------------------------------------------------------------------------------|--------------------------------------------------------------------|--------------------------------------------------------------------------|-------------------------------------------------------------------------------------------------------------------|----------------------------------------------------------------------------------------|-------------------------------------------------------------------------------------------------|--------------------------------------------------------------------------------------------------|--------------------------------|
|                                                                                                                                                                                                                                                                                                                                      | As of Date                                                                                                                                                            |                                                                                                              |                                                                                | Quarter to Date                                                                                   |                                                                    |                                                                          |                                                                                                                   |                                                                                        | Year to Date                                                                                    |                                                                                                  |                                |
|                                                                                                                                                                                                                                                                                                                                      | Total Assets (\$000)                                                                                                                                                  | Net Income<br>(Loss) (\$000)                                                                                 | Return on Avg<br>Assets (%)                                                    | Return on<br>Avg Equity (%)                                                                       | Efficiency Ratio<br>(FTE) (%)                                      | Salary Exp/<br>Employees (\$000)                                         | Net Income<br>(Loss) (\$000)                                                                                      | Return on Avg<br>Assets (%)                                                            | Return on<br>Avg Equity (%)                                                                     | Efficiency Ratio<br>(FTE) (%)                                                                    | Salary Exp/<br>Employees (\$00 |
| gion Institution Name                                                                                                                                                                                                                                                                                                                |                                                                                                                                                                       | . , ,                                                                                                        |                                                                                | • • • • •                                                                                         |                                                                    |                                                                          |                                                                                                                   |                                                                                        |                                                                                                 |                                                                                                  |                                |
| set Group A - \$0 to \$250 million in total                                                                                                                                                                                                                                                                                          | assets                                                                                                                                                                |                                                                                                              |                                                                                |                                                                                                   |                                                                    |                                                                          |                                                                                                                   |                                                                                        |                                                                                                 |                                                                                                  |                                |
| DSRM National Bank<br>Tucumcari Federal Savings & Loan                                                                                                                                                                                                                                                                               | \$4,175                                                                                                                                                               | \$24                                                                                                         | 2.30%                                                                          | 2.70%                                                                                             | 83.07%                                                             | \$144                                                                    | \$85                                                                                                              | 2.04%                                                                                  | 2.41%                                                                                           | 84.40%                                                                                           | \$13                           |
| Association                                                                                                                                                                                                                                                                                                                          | \$38,149                                                                                                                                                              | \$40                                                                                                         | 0.41%                                                                          | 2.83%                                                                                             | 85.95%                                                             | \$86                                                                     | \$108                                                                                                             | 0.27%                                                                                  | 1.92%                                                                                           | 89.06%                                                                                           | \$                             |
| American Heritage Bank<br>First New Mexico Bank of Silver City                                                                                                                                                                                                                                                                       | \$133,317<br>\$141,787                                                                                                                                                | \$388<br>\$575                                                                                               | 1.17%<br>1.65%                                                                 | 11.92%<br>13.68%                                                                                  | 45.78%<br>57.04%                                                   | \$81<br>\$79                                                             | \$2,365<br>\$2,080                                                                                                | 1.83%<br>1.52%                                                                         | 19.68%<br>12.57%                                                                                | 46.35%<br>59.08%                                                                                 |                                |
| First New Mexico Bank, Las Cruces                                                                                                                                                                                                                                                                                                    | \$152,704                                                                                                                                                             | \$696                                                                                                        | 1.82%                                                                          | 13.69%                                                                                            | 58.25%                                                             | \$91                                                                     | \$2,524                                                                                                           | 1.63%                                                                                  | 12.65%                                                                                          | 57.82%                                                                                           | :                              |
| Bank of the Southwest<br>First State Bank                                                                                                                                                                                                                                                                                            | \$177,290<br>\$186,878                                                                                                                                                | \$1,029<br>\$464                                                                                             | 2.24%<br>0.98%                                                                 | 23.46%<br>7.85%                                                                                   | 68.77%<br>61.26%                                                   | \$66<br>\$57                                                             | \$4,209<br>\$2,251                                                                                                | 2.31%<br>1.18%                                                                         | 24.10%<br>9.87%                                                                                 | 66.81%<br>59.38%                                                                                 |                                |
| Average of Asset Group A                                                                                                                                                                                                                                                                                                             | \$119,186                                                                                                                                                             | \$459                                                                                                        | 1.51%                                                                          | 10.88%                                                                                            | 65.73%                                                             | \$86                                                                     | \$1,946                                                                                                           | 1.54%                                                                                  | 11.89%                                                                                          | 66.13%                                                                                           |                                |
| set Group B - \$251 to \$500 million in tot                                                                                                                                                                                                                                                                                          | al assets                                                                                                                                                             |                                                                                                              |                                                                                |                                                                                                   |                                                                    |                                                                          |                                                                                                                   |                                                                                        |                                                                                                 |                                                                                                  |                                |
| Main Bank                                                                                                                                                                                                                                                                                                                            | \$259,213                                                                                                                                                             | \$1,274                                                                                                      | 1.92%                                                                          | 19.79%                                                                                            | 51.80%                                                             | \$125                                                                    | \$4,094                                                                                                           | 1.57%                                                                                  | 16.62%                                                                                          | 52.41%                                                                                           | \$                             |
| First New Mexico Bank                                                                                                                                                                                                                                                                                                                | \$266,059                                                                                                                                                             | \$1,024                                                                                                      | 1.56%                                                                          | 11.58%                                                                                            | 53.40%                                                             | \$84                                                                     | \$3,852                                                                                                           | 1.47%                                                                                  | 11.09%                                                                                          | 50.49%                                                                                           | •                              |
| Valley Bank of Commerce<br>Community 1st Bank Las Vegas                                                                                                                                                                                                                                                                              | \$278,640<br>\$291,761                                                                                                                                                | \$2,125<br>\$1.380                                                                                           | 3.14%<br>2.01%                                                                 | 22.43%<br>31.15%                                                                                  | 31.56%<br>44.57%                                                   | \$96<br>\$87                                                             | \$10,525<br>\$4,449                                                                                               | 3.77%<br>1.86%                                                                         | 29.94%<br>30.26%                                                                                | 30.97%<br>50.77%                                                                                 | 9                              |
| Western Bank                                                                                                                                                                                                                                                                                                                         | \$292,537                                                                                                                                                             | \$1,396                                                                                                      | 1.91%                                                                          | 15.62%                                                                                            | 54.23%                                                             | \$74                                                                     | \$5,594                                                                                                           | 1.94%                                                                                  | 16.40%                                                                                          | 53.53%                                                                                           | :                              |
| Western Bank, Artesia, New Mexico                                                                                                                                                                                                                                                                                                    | \$369,415                                                                                                                                                             | \$2,813                                                                                                      | 3.03%                                                                          | 41.72%                                                                                            | 37.67%                                                             | \$216                                                                    | \$11,324                                                                                                          | 3.22%                                                                                  | 44.75%                                                                                          | 34.19%                                                                                           | \$                             |
| The Bank of Clovis<br>James Polk Stone Community Bank                                                                                                                                                                                                                                                                                | \$389,581<br>\$401,885                                                                                                                                                | \$1,044<br>\$1,307                                                                                           | 1.06%<br>1.34%                                                                 | 11.23%<br>21.73%                                                                                  | 65.41%<br>68.67%                                                   | \$141<br>\$72                                                            | \$3,260<br>\$5,539                                                                                                | 0.93%<br>1.44%                                                                         | 10.46%<br>25.41%                                                                                | 66.11%<br>67.60%                                                                                 | \$                             |
| Centinel Bank of Taos                                                                                                                                                                                                                                                                                                                | \$429,607                                                                                                                                                             | \$1,588                                                                                                      | 1.50%                                                                          | 24.65%                                                                                            | 56.30%                                                             | \$87                                                                     | \$7,078                                                                                                           | 1.70%                                                                                  | 29.79%                                                                                          | 51.07%                                                                                           |                                |
| First National Bank<br>Southwest Capital Bank                                                                                                                                                                                                                                                                                        | \$473,696<br>\$476,460                                                                                                                                                | \$1,550<br>\$3,651                                                                                           | 1.24%<br>3.02%                                                                 | 33.64%<br>34.53%                                                                                  | 62.40%<br>58.24%                                                   | \$69<br>\$82                                                             | \$5,655<br>\$7,460                                                                                                | 1.19%<br>1.61%                                                                         | 36.54%<br>18.80%                                                                                | 64.92%<br>67.95%                                                                                 |                                |
|                                                                                                                                                                                                                                                                                                                                      |                                                                                                                                                                       |                                                                                                              |                                                                                |                                                                                                   |                                                                    |                                                                          |                                                                                                                   |                                                                                        |                                                                                                 |                                                                                                  |                                |
| Average of Asset Group B                                                                                                                                                                                                                                                                                                             | \$357,169                                                                                                                                                             | \$1,741                                                                                                      | 1.98%                                                                          | 24.37%                                                                                            | 53.11%                                                             | \$103                                                                    | \$6,257                                                                                                           | 1.88%                                                                                  | 24.55%                                                                                          | 53.64%                                                                                           | ;                              |
| Average of Asset Group B<br>set Group C - \$501 million to \$1 billion i                                                                                                                                                                                                                                                             |                                                                                                                                                                       | \$1,741                                                                                                      | 1.98%                                                                          | 24.37%                                                                                            | 53.11%                                                             | \$103                                                                    | \$6,257                                                                                                           | 1.88%                                                                                  | 24.55%                                                                                          | 53.64%                                                                                           |                                |
| set Group C - \$501 million to \$1 billion i<br>The Citizens Bank of Clovis                                                                                                                                                                                                                                                          | in total assets<br>\$517,129                                                                                                                                          | \$2,334                                                                                                      | 1.80%                                                                          | 31.08%                                                                                            | 48.05%                                                             | \$95                                                                     | \$9,441                                                                                                           | 1.86%                                                                                  | 35.48%                                                                                          | 42.65%                                                                                           |                                |
| set Group C - \$501 million to \$1 billion i<br>The Citizens Bank of Clovis<br>Four Corners Community Bank                                                                                                                                                                                                                           | in total assets<br>\$517,129<br>\$541,319                                                                                                                             | \$2,334<br>\$2,804                                                                                           | 1.80%<br>2.08%                                                                 | 31.08%<br>22.89%                                                                                  | 48.05%<br>50.84%                                                   | \$95<br>\$95                                                             | \$9,441<br>\$8,790                                                                                                | 1.86%<br>1.69%                                                                         | 35.48%<br>18.80%                                                                                | 42.65%<br>55.38%                                                                                 | \$                             |
| sset Group C - \$501 million to \$1 billion i<br>The Citizens Bank of Clovis<br>Four Corners Community Bank<br>Lea County State Bank                                                                                                                                                                                                 | in total assets<br>\$517,129<br>\$541,319<br>\$688,204                                                                                                                | \$2,334<br>\$2,804<br>\$2,264                                                                                | 1.80%<br>2.08%<br>1.21%                                                        | 31.08%<br>22.89%<br>20.63%                                                                        | 48.05%<br>50.84%<br>55.20%                                         | \$95<br>\$95<br>\$99                                                     | \$9,441<br>\$8,790<br>\$13,649                                                                                    | 1.86%<br>1.69%<br>1.83%                                                                | 35.48%<br>18.80%<br>33.24%                                                                      | 42.65%<br>55.38%<br>49.98%                                                                       | \$                             |
| set Group C - \$501 million to \$1 billion i<br>The Citizens Bank of Clovis<br>Four Corners Community Bank<br>Lea County State Bank<br>Western Commerce Bank<br>The Citizens Bank                                                                                                                                                    | in total assets<br>\$517,129<br>\$541,319<br>\$688,204<br>\$780,847<br>\$780,847<br>\$792,010                                                                         | \$2,334<br>\$2,804<br>\$2,264<br>\$6,317<br>(\$3,521)                                                        | 1.80%<br>2.08%<br>1.21%<br>3.16%<br>(1.65%)                                    | 31.08%<br>22.89%<br>20.63%<br>33.10%<br>(44.62%)                                                  | 48.05%<br>50.84%<br>55.20%<br>41.38%<br>50.18%                     | \$95<br>\$95<br>\$99<br>\$108<br>\$76                                    | \$9,441<br>\$8,790<br>\$13,649<br>\$25,797<br>\$7,976                                                             | 1.86%<br>1.69%<br>1.83%<br>3.30%<br>0.92%                                              | 35.48%<br>18.80%<br>33.24%<br>36.15%<br>28.40%                                                  | 42.65%<br>55.38%<br>49.98%<br>39.31%<br>49.10%                                                   | 1                              |
| sset Group C - \$501 million to \$1 billion i<br>The Citizens Bank of Clovis<br>Four Corners Community Bank<br>Lea County State Bank<br>Western Commerce Bank                                                                                                                                                                        | in total assets<br>\$517,129<br>\$541,319<br>\$688,204<br>\$780,847                                                                                                   | \$2,334<br>\$2,804<br>\$2,264<br>\$6,317                                                                     | 1.80%<br>2.08%<br>1.21%<br>3.16%                                               | 31.08%<br>22.89%<br>20.63%<br>33.10%                                                              | 48.05%<br>50.84%<br>55.20%<br>41.38%                               | \$95<br>\$95<br>\$99<br>\$108                                            | \$9,441<br>\$8,790<br>\$13,649<br>\$25,797                                                                        | 1.86%<br>1.69%<br>1.83%<br>3.30%                                                       | 35.48%<br>18.80%<br>33.24%<br>36.15%                                                            | 42.65%<br>55.38%<br>49.98%<br>39.31%                                                             | S                              |
| sset Group C - \$501 million to \$1 billion i<br>The Citizens Bank of Clovis<br>Four Corners Community Bank<br>Lea County State Bank<br>Western Commerce Bank<br>The Citizens Bank<br>CNB Bank                                                                                                                                       | in total assets<br>\$517,129<br>\$541,319<br>\$688,204<br>\$780,847<br>\$792,010<br>\$886,662                                                                         | \$2,334<br>\$2,804<br>\$2,264<br>\$6,317<br>(\$3,521)<br>\$3,483                                             | 1.80%<br>2.08%<br>1.21%<br>3.16%<br>(1.65%)<br>1.57%                           | 31.08%<br>22.89%<br>20.63%<br>33.10%<br>(44.62%)<br>18.69%                                        | 48.05%<br>50.84%<br>55.20%<br>41.38%<br>50.18%<br>59.14%           | \$95<br>\$95<br>\$99<br>\$108<br>\$76<br>\$133                           | \$9,441<br>\$8,790<br>\$13,649<br>\$25,797<br>\$7,976<br>\$19,304                                                 | 1.86%<br>1.69%<br>1.83%<br>0.92%<br>2.21%                                              | 35.48%<br>18.80%<br>33.24%<br>36.15%<br>28.40%<br>28.34%                                        | 42.65%<br>55.38%<br>49.98%<br>39.31%<br>49.10%<br>43.43%                                         | 9<br>9<br>9                    |
| set Group C - \$501 million to \$1 billion i<br>The Citizens Bank of Clovis<br>Four Corners Community Bank<br>Lea County State Bank<br>Western Commerce Bank<br>The Citizens Bank<br>CNB Bank<br>Pioneer Bank                                                                                                                        | in total assets<br>\$517,129<br>\$541,319<br>\$688,204<br>\$780,847<br>\$792,010<br>\$886,662<br>\$982,779<br>\$741,279                                               | \$2,334<br>\$2,804<br>\$2,264<br>\$6,317<br>(\$3,521)<br>\$3,483<br>\$3,711                                  | 1.80%<br>2.08%<br>1.21%<br>3.16%<br>(1.65%)<br>1.57%<br>1.47%                  | 31.08%<br>22.89%<br>20.63%<br>33.10%<br>(44.62%)<br>18.69%<br>16.43%                              | 48.05%<br>50.84%<br>55.20%<br>41.38%<br>50.18%<br>59.14%<br>54.31% | \$95<br>\$99<br>\$108<br>\$176<br>\$133<br>\$89                          | \$9,441<br>\$8,790<br>\$13,649<br>\$25,797<br>\$7,976<br>\$19,304<br>\$18,903                                     | 1.86%<br>1.69%<br>1.83%<br>3.30%<br>0.92%<br>2.21%<br>1.82%                            | 35.48%<br>18.80%<br>36.15%<br>28.40%<br>28.34%<br>22.60%                                        | 42.65%<br>55.38%<br>49.98%<br>39.31%<br>49.10%<br>43.43%<br>53.55%                               | 9<br>9<br>9                    |
| sset Group C - \$501 million to \$1 billion i<br>The Citizens Bank of Clovis<br>Four Corners Community Bank<br>Lea County State Bank<br>Westernt Oximerce Bank<br>The Citizens Bank<br>CNB Bank<br>Pioneer Bank<br>Average of Asset Group C<br>sset Group D - \$1 billion to \$10 billion in<br>Citizens Bank of Las Cruces          | in total assets<br>\$517,129<br>\$541,319<br>\$688,204<br>\$780,847<br>\$792,010<br>\$886,662<br>\$982,779<br>\$741,279<br>total assets<br>\$1,046,091                | \$2,334<br>\$2,804<br>\$6,317<br>(\$3,521)<br>\$3,821<br>\$3,711<br>\$2,485<br>\$5,604                       | 1.80%<br>2.08%<br>1.21%<br>(1.65%)<br>1.57%<br>1.47%<br>1.38%                  | 31.08%<br>22.89%<br>33.10%<br>(44.62%)<br>18.69%<br>16.43%<br>14.03%<br>22.33%                    | 48.05%<br>50.84%<br>55.20%<br>50.18%<br>59.14%<br>54.31%<br>51.30% | \$95<br>\$99<br>\$108<br>\$76<br>\$133<br>\$89<br>\$99<br>\$118          | \$9,441<br>\$8,790<br>\$13,649<br>\$25,797<br>\$7,976<br>\$19,304<br>\$18,903<br>\$14,837<br>\$21,231             | 1.86%<br>1.69%<br>1.83%<br>3.30%<br>2.21%<br>2.21%<br>1.82%<br>1.95%                   | 35.48%<br>18.80%<br>36.15%<br>28.40%<br>28.34%<br>22.60%<br>29.00%                              | 42.65%<br>55.38%<br>49.98%<br>49.10%<br>43.43%<br>53.55%<br>47.63%                               | \$<br>\$<br>                   |
| sset Group C - \$501 million to \$1 billion i<br>The Citizens Bank of Clovis<br>Four Corners Community Bank<br>Lea County State Bank<br>Western Commerce Bank<br>The Citizens Bank<br>CNB Bank<br>Pioneer Bank<br>Average of Asset Group C<br>sset Group D - \$1 billion to \$10 billion in<br>Citizens Bank of Las Cruces<br>InBank | in total assets<br>\$517,129<br>\$541,319<br>\$688,204<br>\$780,847<br>\$792,010<br>\$886,662<br>\$982,779<br>\$741,279<br>total assets<br>\$1,046,091<br>\$1,314,197 | \$2,334<br>\$2,804<br>\$2,264<br>\$6,317<br>(\$3,521)<br>\$3,483<br>\$3,711<br>\$2,485<br>\$5,604<br>\$3,450 | 1.80%<br>2.08%<br>1.21%<br>3.165%<br>1.57%<br>1.47%<br>1.38%<br>2.06%<br>1.04% | 31.08%<br>22.89%<br>20.63%<br>33.10%<br>(44.62%)<br>18.69%<br>16.43%<br>14.03%<br>22.33%<br>8.95% | 48.05%<br>50.84%<br>55.20%<br>50.18%<br>59.14%<br>54.31%<br>51.30% | \$95<br>\$99<br>\$108<br>\$76<br>\$133<br>\$89<br>\$99<br>\$118<br>\$118 | \$9,441<br>\$8,790<br>\$13,649<br>\$25,797<br>\$7,976<br>\$19,304<br>\$18,903<br>\$14,837<br>\$21,231<br>\$11,303 | 1.86%<br>1.69%<br>1.83%<br>3.30%<br>0.92%<br>2.21%<br>1.82%<br>1.95%<br>2.03%<br>0.86% | 35.48%<br>18.80%<br>33.24%<br>36.15%<br>28.40%<br>22.60%<br>29.00%<br>29.00%<br>22.43%<br>7.58% | 42.65%<br>55.38%<br>49.98%<br>39.31%<br>49.10%<br>43.43%<br>47.63%<br>53.55%<br>52.50%<br>66.33% | \$<br>\$<br>\$                 |
| sset Group C - \$501 million to \$1 billion i<br>The Citizens Bank of Clovis<br>Four Corners Community Bank<br>Lea County State Bank<br>Westernt Oximerce Bank<br>The Citizens Bank<br>CNB Bank<br>Pioneer Bank<br>Average of Asset Group C<br>sset Group D - \$1 billion to \$10 billion in<br>Citizens Bank of Las Cruces          | in total assets<br>\$517,129<br>\$541,319<br>\$688,204<br>\$780,847<br>\$792,010<br>\$886,662<br>\$982,779<br>\$741,279<br>total assets<br>\$1,046,091                | \$2,334<br>\$2,804<br>\$6,317<br>(\$3,521)<br>\$3,821<br>\$3,711<br>\$2,485<br>\$5,604                       | 1.80%<br>2.08%<br>1.21%<br>(1.65%)<br>1.57%<br>1.47%<br>1.38%                  | 31.08%<br>22.89%<br>33.10%<br>(44.62%)<br>18.69%<br>16.43%<br>14.03%<br>22.33%                    | 48.05%<br>50.84%<br>55.20%<br>50.18%<br>59.14%<br>54.31%<br>51.30% | \$95<br>\$99<br>\$108<br>\$76<br>\$133<br>\$89<br>\$99<br>\$118          | \$9,441<br>\$8,790<br>\$13,649<br>\$25,797<br>\$7,976<br>\$19,304<br>\$18,903<br>\$14,837<br>\$21,231             | 1.86%<br>1.69%<br>1.83%<br>3.30%<br>2.21%<br>2.21%<br>1.82%<br>1.95%                   | 35.48%<br>18.80%<br>36.15%<br>28.40%<br>28.34%<br>22.60%<br>29.00%                              | 42.65%<br>55.38%<br>49.98%<br>49.10%<br>43.43%<br>53.55%<br>47.63%                               | \$<br>\$<br>                   |

Asset Group B - \$251 to \$500 million in Total Assets

Year-to-Date

Source: SNL Financial

Note: Report includes only bank-level data.

NA = data was not available.

6/30/24

4.56%

4.72%