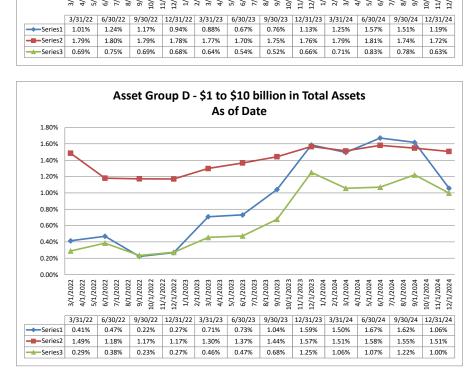

#### Summary Trends of Historical Asset Group Averages: Asset Growth Rate & Deposit Growth Rate

20.00%

3/31/22

6/30/22

34.39%

40.32%

9/30/22

22.90%

26.45%

12/31/22 3/31/23

11.32%

2.36%

23.08%

20.80%

6/30/23

5.70%

1.79%

3.56%

0.75%

9/30/23 12/31/23 3/31/24

4.46%

7.19%

6.78%

6.75%

Asset Group B - \$251 to \$500 million in Total Assets

Year-to-Date

Source: SNL Financial

Note: Report includes only bank-level data.

NA = data was not available.

6/30/24

4.56%

4.72%

9/30/24

5.70%

6.13%

12/31/24

1.94%

3.66%