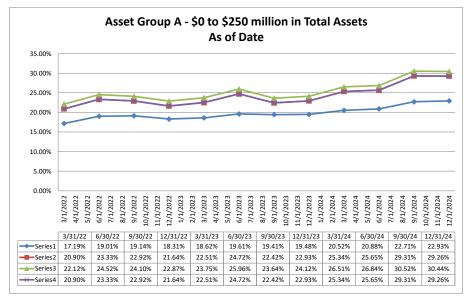

#### Summary Trends of Historical Asset Group Averages: Asset Growth Rate & Deposit Growth Rate

20.00%

3/31/22

6/30/22

34.39%

40.32%

9/30/22

22.90%

26.45%

12/31/22 3/31/23

11.32%

2.36%

23.08%

20.80%

6/30/23

5.70%

1.79%

3.56%

0.75%

9/30/23 12/31/23 3/31/24

4.46%

7.19%

6.78%

6.75%