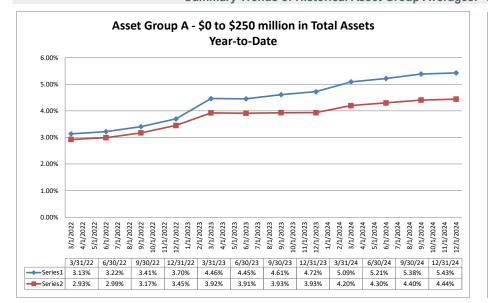

br>\$118          | \$9,441<br>\$8,790<br>\$13,649<br>\$25,797<br>\$7,976<br>\$19,304<br>\$18,903<br>\$14,837<br>\$21,231             | 1.86%<br>1.69%<br>1.83%<br>3.30%<br>2.21%<br>2.21%<br>1.82%<br>1.95%                   | 35.48%<br>18.80%<br>36.15%<br>28.40%<br>28.34%<br>22.60%<br>29.00%                              | 42.65%<br>55.38%<br>49.98%<br>49.10%<br>43.43%<br>53.55%<br>47.63%                               | \$<br>\$<br>                   |

Source: SNL Financial

Note: Report includes only bank-level data.

NA = data was not available.

## Balance Sheet & Net Interest Margin

## Source: SNL Financial

Note: Report includes only bank-level data.

NA = data was not available.

#### NM = per SNL Financial, the data was not provided as the ratios are too high/low to be meaningful.









Run Date: February 10, 2025

BS & NIM Graph Page 6 of 15

### Balance Sheet & Net Interest Margin

December 31, 2024

### Balance Sheet & Net Interest Margin

December 31, 2024



#### Summary Trends of Historical Asset Group Averages: Asset Growth Rate & Deposit Growth Rate

20.00%

3/31/22

6/30/22

34.39%

40.32%

9/30/22

22.90%

26.45%

12/31/22 3/31/23

11.32%

2.36%

23.08%

20.80%

6/30/23

5.70%

1.79%

3.56%

0.75%



9/30/23 12/31/23 3/31/24

4.46%

7.19%

6.78%

6.75%

Asset Group B - \$251 to \$500 million in Total Assets

Year-to-Date



Source: SNL Financial

Note: Report includes only bank-level data.

NA = data was not available.

6/30/24

4.56%

4.72%

9/30/24

5.70%

6.13%

12/31/24

1.94%

3.66%

## Balance Sheet & Net Interest Margin

### December 31, 2024

##