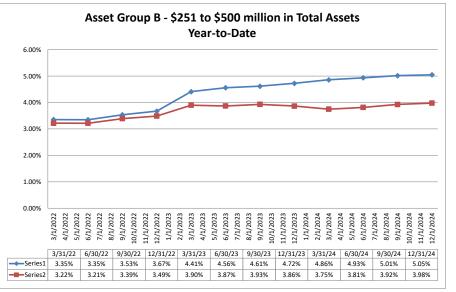

Asset Group B - \$251 to \$500 million in Total Assets

Year-to-Date

Source: SNL Financial

Note: Report includes only bank-level data.

NA = data was not available.

6/30/24

4.56%

4.72%