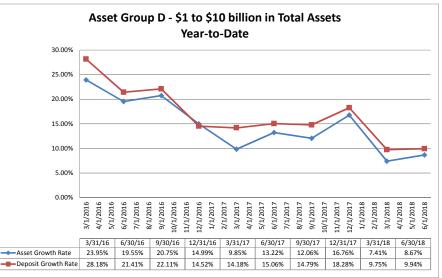

### Performance Analysis June 30, 2018 Run Date: August 7, 2018 Summary Trends of Historical Asset Group Averages: Return on Average Equity Summary Trends of Historical Asset Group Averages: Return on Average Equity

1/1/2017 2/1/2017 3/1/2017 4/1/2017 6/1/2017 7/1/2017 8/1/2017 9/1/2017

5/1/2017

6/30/17

10/1/2017 11/1/2017

9/30/17 12/31/17

12/1/2017 1/1/2018 2/1/2018 3/1/2018

3/31/18

4/1/2018 5/1/2018 6/1/2018

6/30/18

Asset Group A - \$0 to \$250 million in Total Assets

Year-to-Date

Source: SNL Financial

Note: Report includes only bank-level data.

9.00%

8.00%

7.00%

5.00%

4.00%

3.00%

1.00%

0.00%

3/1/2016 4/1/2016 5/1/2016 6/1/2016 7/1/2016

6/30/16

3/31/16

8/1/2016 9/1/2016 10/1/2016

11/1/2016 12/1/2016

9/30/16 12/31/16 3/31/17

NA = data was not available.

NM = per SNL Financial, the data was not provided as the ratios are too high/low to be meaningful.

| rformance Analysis                                                                      |                        |                              |                             | June 30,                    | 2018                          |                                  |                              |                             | Run I                       | Date: Aug                     | ust 7, 2018                     |
|-----------------------------------------------------------------------------------------|------------------------|------------------------------|-----------------------------|-----------------------------|-------------------------------|----------------------------------|------------------------------|-----------------------------|-----------------------------|-------------------------------|---------------------------------|
|                                                                                         | As of Date             |                              |                             | Quarter to Date             |                               |                                  |                              |                             | Year to Date                | ľ                             |                                 |
| gion Institution Name                                                                   | Total Assets (\$000)   | Net Income<br>(Loss) (\$000) | Return on Avg<br>Assets (%) | Return on<br>Avg Equity (%) | Efficiency Ratio<br>(FTE) (%) | Salary Exp/<br>Employees (\$000) | Net Income<br>(Loss) (\$000) | Return on Avg<br>Assets (%) | Return on<br>Avg Equity (%) | Efficiency Ratio<br>(FTE) (%) | Salary Exp/<br>Employees (\$000 |
|                                                                                         |                        |                              |                             |                             |                               |                                  |                              |                             |                             |                               |                                 |
| set Group A - \$0 to \$250 million in total ass                                         | ets                    |                              |                             |                             |                               |                                  |                              |                             |                             |                               |                                 |
| California Pacific Bank                                                                 | \$71,299               | \$469                        | 2.64%                       | 6.08%                       | 43.16%                        | \$87                             | \$964                        | 2.59%                       | 6.30%                       | 40.50%                        | \$8                             |
| Bank of Feather River                                                                   | \$114,134              | \$384                        | 1.33%                       | 12.37%                      | 61.44%                        | \$107                            | \$752                        | 1.29%                       | 12.30%                      | 62.86%                        | \$11                            |
| Gateway Bank, F.S.B.                                                                    | \$120,867              | (\$535)                      | (1.80%)                     | (18.35%)                    | 156.43%                       | \$82                             | (\$349)                      | (0.60%)                     | (7.44%)                     | 116.06%                       | \$8<br>\$9                      |
| Golden Pacific Bank, National Association<br>Beacon Business Bank, National Association | \$132,018<br>\$136,919 | \$86<br>\$888                | 0.27%<br>2.73%              | 2.79%<br>19.95%             | 91.33%<br>59.79%              | \$91<br>\$110                    | \$321<br>\$1,156             | 0.50%                       | 5.24%<br>13.16%             | 87.41%<br>69.87%              | ծ<br>\$1                        |
| Metropolitan Bank                                                                       | \$165,703              | \$321                        | 0.78%                       | 6.88%                       | 66.36%                        | \$71                             | \$979                        | 1.19%                       | 10.59%                      | 60.59%                        | ۹۱<br>\$                        |
| Monterey County Bank                                                                    | \$170,455              | \$73                         | 0.17%                       | 1.91%                       | 92.77%                        | \$76                             | \$158                        | 0.18%                       | 2.03%                       |                               | \$                              |
| First Federal Savings and Loan Association                                              | ,                      |                              |                             |                             |                               | • -                              |                              |                             |                             |                               |                                 |
| of San Rafael                                                                           | \$198,052              | \$245                        | 0.50%                       | 2.46%                       | 78.81%                        | \$101                            | \$420                        | 0.43%                       | 2.12%                       | 81.69%                        | \$1                             |
| Bank of Rio Vista                                                                       | \$210,032              | \$73                         | 0.14%                       | 1.12%                       | 92.16%                        | \$82                             | \$413                        | 0.39%                       | 3.14%                       | 84.97%                        | \$                              |
| Merchants National Bank of Sacramento                                                   | \$218,192              | \$412                        | 0.76%                       | 8.29%                       | 58.06%                        | \$104                            | \$765                        | 0.71%                       | 7.60%                       | 60.90%                        | \$1                             |
| Northern California National Bank                                                       | \$225,823              | \$535                        | 0.94%                       | 10.59%                      | 50.93%                        | \$76                             | \$1,065                      | 0.92%                       | 10.64%                      | 49.98%                        | \$                              |
| Golden Valley Bank                                                                      | \$235,622              | \$591                        | 1.02%                       | 10.41%                      | 62.21%                        | \$76                             | \$1,145                      | 1.00%                       | 10.12%                      | 63.90%                        | \$                              |
| Cornerstone Community Bank                                                              | \$244,745              | \$745                        | 1.25%                       | 12.31%                      | 58.28%                        | \$88                             | \$1,386                      | 1.17%                       | 11.85%                      | 60.60%                        | \$                              |
| Average of Asset Group A                                                                | \$172,605              | \$330                        | 0.83%                       | 5.91%                       | 74.75%                        | \$89                             | \$706                        | 0.89%                       | 6.74%                       | 71.78%                        | \$                              |
| set Group B -\$251 to \$500 million in total a                                          | ssets                  |                              |                             |                             |                               |                                  |                              |                             |                             |                               |                                 |
| Summit Bank                                                                             | \$252,201              | \$697                        | 1.09%                       | 9.76%                       | 64.24%                        | \$128                            | \$1,382                      | 1.06%                       | 9.79%                       | 66.34%                        | \$1:                            |
| Liberty Bank                                                                            | \$260,331              | \$436                        | 0.64%                       | 4.90%                       | 76.35%                        | \$109                            | \$882                        | 0.64%                       | 4.98%                       | 76.43%                        | \$1 <sup>-</sup>                |
| Pacific Valley Bank                                                                     | \$267,692              | \$557                        | 0.84%                       | 7.13%                       | 72.62%                        | \$120                            | \$1,027                      | 0.78%                       | 6.63%                       | 74.33%                        | \$1                             |
| Murphy Bank                                                                             | \$270,326              | \$1,252                      | 1.90%                       | 16.62%                      | 51.59%                        | \$107                            | \$2,704                      | 2.08%                       | 18.12%                      | 50.31%                        | \$1                             |
| Mission National Bank                                                                   | \$280,469              | \$696                        | 1.01%                       | 9.71%                       | 66.05%                        | \$86                             | \$1,276                      | 0.91%                       | 9.00%                       | 67.90%                        | \$                              |
| Lighthouse Bank<br>Bank of San Francisco                                                | \$281,882<br>\$309,286 | \$1,242<br>\$793             | 1.84%<br>1.04%              | 13.75%<br>10.68%            | 48.82%<br>61.38%              | \$151<br>\$151                   | \$2,280<br>\$1,364           | 1.71%<br>0.93%              | 12.83%<br>10.09%            | 50.08%<br>63.10%              | \$1<br>\$1                      |
| Redwood Capital Bank                                                                    | \$349,998              | \$793<br>\$1.194             | 1.39%                       | 16.07%                      | 56.25%                        | \$78                             | \$2,179                      | 1.28%                       | 14.82%                      | 58.89%                        | ب<br>\$                         |
| River Valley Community Bank                                                             | \$359,653              | \$1,075                      | 1.18%                       | 15.13%                      | 48.82%                        | \$88                             | \$1,945                      | 1.10%                       | 13.78%                      | 50.38%                        | ÷                               |
| Pinnacle Bank                                                                           | \$360,487              | \$1,421                      | 1.60%                       | 15.59%                      | 61.41%                        | \$149                            | \$2,532                      | 1.44%                       | 14.18%                      | 62.99%                        | \$1                             |
| Community Bank of the Bay                                                               | \$373,438              | \$998                        | 1.14%                       | 10.32%                      | 62.53%                        | \$122                            | \$1,527                      | 0.92%                       | 7.97%                       | 68.07%                        | \$1                             |
| Fresno First Bank                                                                       | \$413,514              | \$1,554                      | 1.55%                       | 17.20%                      | 54.21%                        | \$145                            | \$3,024                      | 1.49%                       | 17.04%                      | 54.98%                        | \$1                             |
| AltaPacific Bank                                                                        | \$432,589              | \$1,456                      | 1.35%                       | 9.74%                       | 56.86%                        | \$147                            | \$2,597                      | 1.23%                       | 8.62%                       | 63.46%                        | \$1                             |
|                                                                                         |                        |                              |                             |                             |                               |                                  |                              |                             |                             |                               |                                 |