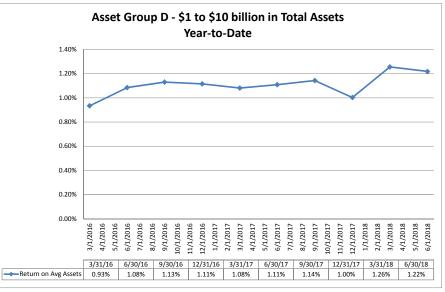

### Summary Trends of Historical Asset Group Averages: Return on Average Assets Asset Group A - \$0 to \$250 million in Total Assets Asset Group B - \$251 to \$500 million in Total Assets

June 30, 2018

11/1/2016 12/1/2016 1/1/2017 2/1/2017 3/1/2017 4/1/2017

0.78%

9/30/16 12/31/16 3/31/17

0.75%

7/1/2017 8/1/2017 9/1/2017

1.05%

10/1/2017 11/1/2017

9/30/17 12/31/17

0.78%

6/1/2017

6/30/17

1.03%

5/1/2017

12/1/2017 1/1/2018 2/1/2018 3/1/2018

3/31/18

0.95%

4/1/2018 5/1/2018 6/1/2018

6/30/18

0.89%

Year-to-Date

Source: SNL Financial

Note: Report includes only bank-level data.

Performance Analysis

1.20%

1.00%

0.80%

0.60%

0.40%

0.20%

0.00%

Return on Avg Assets

3/1/2016 4/1/2016 5/1/2016

0.56%

6/1/2016 7/1/2016 8/1/2016 9/1/2016 10/1/2016

0.62%

0.69%

3/31/16 6/30/16

NA = data was not available.

NM = per SNL Financial, the data was not provided as the ratios are too high/low to be meaningful.