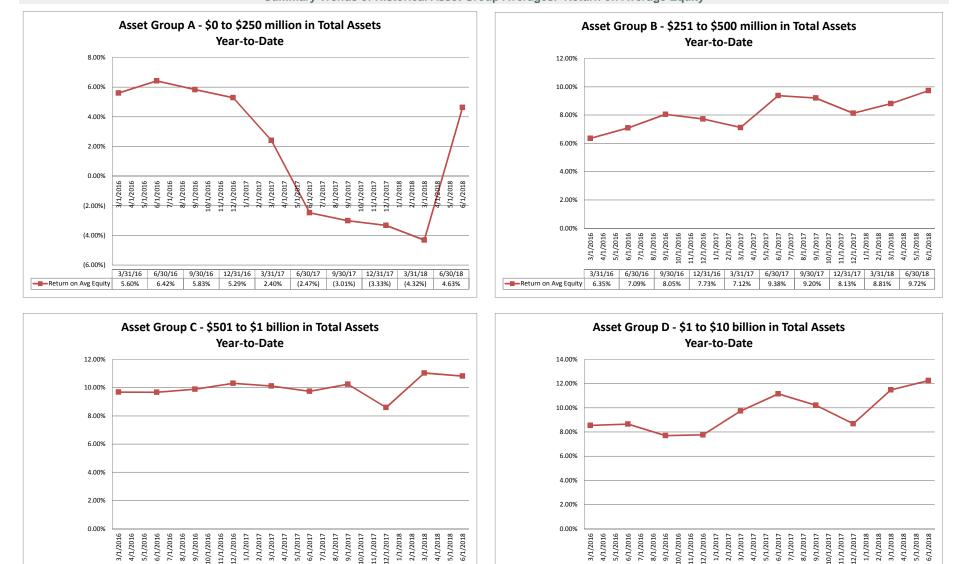

### Performance Analysis June 30, 2018 Run Date: August 7, 2018 Summary Trends of Historical Asset Group Averages: Return on Average Equity Summary Trends of Historical Asset Group Averages: Return on Average Equity

1/1/2017 2/1/2017 3/1/2017 4/1/2017 6/1/2017 7/1/2017 8/1/2017 9/1/2017

5/1/2017

6/30/17

10/1/2017 11/1/2017

9/30/17 12/31/17

12/1/2017 1/1/2018 2/1/2018 3/1/2018

3/31/18

4/1/2018 5/1/2018 6/1/2018

6/30/18

Asset Group A - \$0 to \$250 million in Total Assets

Year-to-Date

Source: SNL Financial

Note: Report includes only bank-level data.

9.00%

8.00%

7.00%

5.00%

4.00%

3.00%

1.00%

0.00%

3/1/2016 4/1/2016 5/1/2016 6/1/2016 7/1/2016

6/30/16

3/31/16

8/1/2016 9/1/2016 10/1/2016

11/1/2016 12/1/2016

9/30/16 12/31/16 3/31/17

NA = data was not available.

NM = per SNL Financial, the data was not provided as the ratios are too high/low to be meaningful.

| rformance Analysis                                                                      |                        |                              |                             | June 30,                    | 2018                          |                                  |                              |                             | Run I                       | Date: Aug                     | ust 7, 2018                     |
|-----------------------------------------------------------------------------------------|------------------------|------------------------------|-----------------------------|-----------------------------|-------------------------------|----------------------------------|------------------------------|-----------------------------|-----------------------------|-------------------------------|---------------------------------|
|                                                                                         | As of Date             |                              |                             | Quarter to Date             |                               |                                  |                              |                             | Year to Date                | ľ                             |                                 |
| gion Institution Name                                                                   | Total Assets (\$000)   | Net Income<br>(Loss) (\$000) | Return on Avg<br>Assets (%) | Return on<br>Avg Equity (%) | Efficiency Ratio<br>(FTE) (%) | Salary Exp/<br>Employees (\$000) | Net Income<br>(Loss) (\$000) | Return on Avg<br>Assets (%) | Return on<br>Avg Equity (%) | Efficiency Ratio<br>(FTE) (%) | Salary Exp/<br>Employees (\$000 |
|                                                                                         |                        |                              |                             |                             |                               |                                  |                              |                             |                             |                               |                                 |
| set Group A - \$0 to \$250 million in total ass                                         | ets                    |                              |                             |                             |                               |                                  |                              |                             |                             |                               |                                 |
| California Pacific Bank                                                                 | \$71,299               | \$469                        | 2.64%                       | 6.08%                       | 43.16%                        | \$87                             | \$964                        | 2.59%                       | 6.30%                       | 40.50%                        | \$8                             |
| Bank of Feather River                                                                   | \$114,134              | \$384                        | 1.33%                       | 12.37%                      | 61.44%                        | \$107                            | \$752                        | 1.29%                       | 12.30%                      | 62.86%                        | \$11                            |
| Gateway Bank, F.S.B.                                                                    | \$120,867              | (\$535)                      | (1.80%)                     | (18.35%)                    | 156.43%                       | \$82                             | (\$349)                      | (0.60%)                     | (7.44%)                     | 116.06%                       | \$8<br>\$9                      |
| Golden Pacific Bank, National Association<br>Beacon Business Bank, National Association | \$132,018<br>\$136,919 | \$86<br>\$888                | 0.27%<br>2.73%              | 2.79%<br>19.95%             | 91.33%<br>59.79%              | \$91<br>\$110                    | \$321<br>\$1,156             | 0.50%                       | 5.24%<br>13.16%             | 87.41%<br>69.87%              | ծ<br>\$1                        |
| Metropolitan Bank                                                                       | \$165,703              | \$321                        | 0.78%                       | 6.88%                       | 66.36%                        | \$71                             | \$979                        | 1.19%                       | 10.59%                      | 60.59%                        | ۹۱<br>\$                        |
| Monterey County Bank                                                                    | \$170,455              | \$73                         | 0.17%                       | 1.91%                       | 92.77%                        | \$76                             | \$158                        | 0.18%                       | 2.03%                       |                               | \$                              |
| First Federal Savings and Loan Association                                              | ,                      |                              |                             |                             |                               | • -                              |                              |                             |                             |                               |                                 |
| of San Rafael                                                                           | \$198,052              | \$245                        | 0.50%                       | 2.46%                       | 78.81%                        | \$101                            | \$420                        | 0.43%                       | 2.12%                       | 81.69%                        | \$1                             |
| Bank of Rio Vista                                                                       | \$210,032              | \$73                         | 0.14%                       | 1.12%                       | 92.16%                        | \$82                             | \$413                        | 0.39%                       | 3.14%                       | 84.97%                        | \$                              |
| Merchants National Bank of Sacramento                                                   | \$218,192              | \$412                        | 0.76%                       | 8.29%                       | 58.06%                        | \$104                            | \$765                        | 0.71%                       | 7.60%                       | 60.90%                        | \$1                             |
| Northern California National Bank                                                       | \$225,823              | \$535                        | 0.94%                       | 10.59%                      | 50.93%                        | \$76                             | \$1,065                      | 0.92%                       | 10.64%                      | 49.98%                        | \$                              |
| Golden Valley Bank                                                                      | \$235,622              | \$591                        | 1.02%                       | 10.41%                      | 62.21%                        | \$76                             | \$1,145                      | 1.00%                       | 10.12%                      | 63.90%                        | \$                              |
| Cornerstone Community Bank                                                              | \$244,745              | \$745                        | 1.25%                       | 12.31%                      | 58.28%                        | \$88                             | \$1,386                      | 1.17%                       | 11.85%                      | 60.60%                        | \$                              |
| Average of Asset Group A                                                                | \$172,605              | \$330                        | 0.83%                       | 5.91%                       | 74.75%                        | \$89                             | \$706                        | 0.89%                       | 6.74%                       | 71.78%                        | \$                              |
| set Group B -\$251 to \$500 million in total a                                          | ssets                  |                              |                             |                             |                               |                                  |                              |                             |                             |                               |                                 |
| Summit Bank                                                                             | \$252,201              | \$697                        | 1.09%                       | 9.76%                       | 64.24%                        | \$128                            | \$1,382                      | 1.06%                       | 9.79%                       | 66.34%                        | \$1:                            |
| Liberty Bank                                                                            | \$260,331              | \$436                        | 0.64%                       | 4.90%                       | 76.35%                        | \$109                            | \$882                        | 0.64%                       | 4.98%                       | 76.43%                        | \$1 <sup>-</sup>                |
| Pacific Valley Bank                                                                     | \$267,692              | \$557                        | 0.84%                       | 7.13%                       | 72.62%                        | \$120                            | \$1,027                      | 0.78%                       | 6.63%                       | 74.33%                        | \$1                             |
| Murphy Bank                                                                             | \$270,326              | \$1,252                      | 1.90%                       | 16.62%                      | 51.59%                        | \$107                            | \$2,704                      | 2.08%                       | 18.12%                      | 50.31%                        | \$1                             |
| Mission National Bank                                                                   | \$280,469              | \$696                        | 1.01%                       | 9.71%                       | 66.05%                        | \$86                             | \$1,276                      | 0.91%                       | 9.00%                       | 67.90%                        | \$                              |
| Lighthouse Bank<br>Bank of San Francisco                                                | \$281,882<br>\$309,286 | \$1,242<br>\$793             | 1.84%<br>1.04%              | 13.75%<br>10.68%            | 48.82%<br>61.38%              | \$151<br>\$151                   | \$2,280<br>\$1,364           | 1.71%<br>0.93%              | 12.83%<br>10.09%            | 50.08%<br>63.10%              | \$1<br>\$1                      |
| Redwood Capital Bank                                                                    | \$349,998              | \$793<br>\$1.194             | 1.39%                       | 16.07%                      | 56.25%                        | \$78                             | \$2,179                      | 1.28%                       | 14.82%                      | 58.89%                        | ب<br>\$                         |
| River Valley Community Bank                                                             | \$359,653              | \$1,075                      | 1.18%                       | 15.13%                      | 48.82%                        | \$88                             | \$1,945                      | 1.10%                       | 13.78%                      | 50.38%                        | ÷                               |
| Pinnacle Bank                                                                           | \$360,487              | \$1,421                      | 1.60%                       | 15.59%                      | 61.41%                        | \$149                            | \$2,532                      | 1.44%                       | 14.18%                      | 62.99%                        | \$1                             |
| Community Bank of the Bay                                                               | \$373,438              | \$998                        | 1.14%                       | 10.32%                      | 62.53%                        | \$122                            | \$1,527                      | 0.92%                       | 7.97%                       | 68.07%                        | \$1                             |
| Fresno First Bank                                                                       | \$413,514              | \$1,554                      | 1.55%                       | 17.20%                      | 54.21%                        | \$145                            | \$3,024                      | 1.49%                       | 17.04%                      | 54.98%                        | \$1                             |
| AltaPacific Bank                                                                        | \$432,589              | \$1,456                      | 1.35%                       | 9.74%                       | 56.86%                        | \$147                            | \$2,597                      | 1.23%                       | 8.62%                       | 63.46%                        | \$1                             |
|                                                                                         |                        |                              |                             |                             |                               |                                  |                              |                             |                             |                               |                                 |