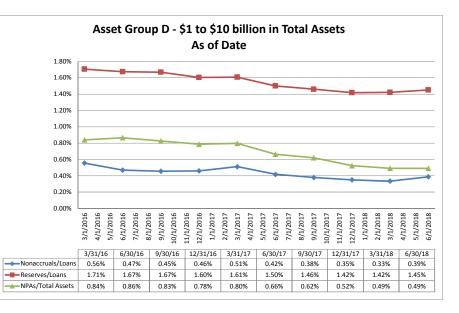

#### ASSET SIZE DEFINITION

| Group A | \$0-\$250 million             |
|---------|-------------------------------|
| Group B | \$251 million-\$500 million   |
| Group C | \$501 million-\$1 billion     |
| Group D | Over \$1 billion-\$10 billion |