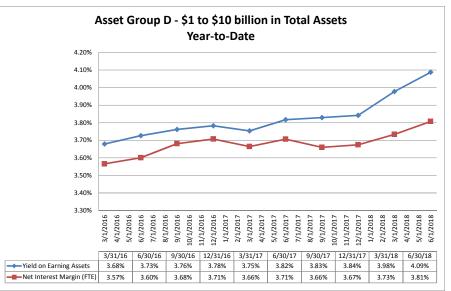

### Summary Trends of Historical Asset Group Averages: Return on Average Assets Asset Group A - \$0 to \$250 million in Total Assets Asset Group B - \$251 to \$500 million in Total Assets

June 30, 2018