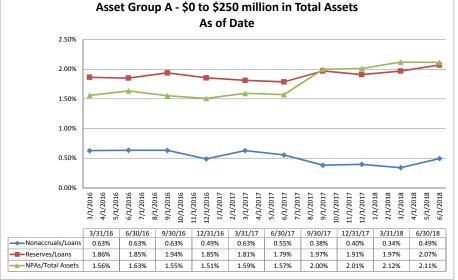

### Summary Trends of Historical Asset Group Averages: Return on Average Assets Asset Group A - \$0 to \$250 million in Total Assets Asset Group B - \$251 to \$500 million in Total Assets

June 30, 2018