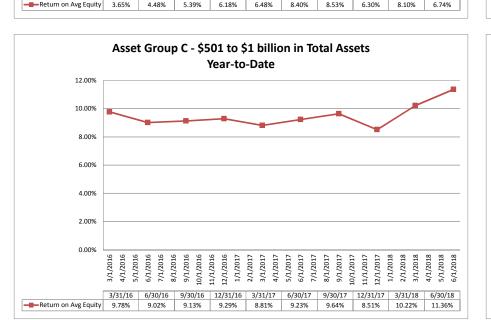

### Performance Analysis June 30, 2018 Run Date: August 7, 2018 Summary Trends of Historical Asset Group Averages: Return on Average Equity Summary Trends of Historical Asset Group Averages: Return on Average Equity

1/1/2017 2/1/2017 3/1/2017 4/1/2017 6/1/2017 7/1/2017 8/1/2017 9/1/2017

5/1/2017

6/30/17

10/1/2017 11/1/2017

9/30/17 12/31/17

12/1/2017 1/1/2018 2/1/2018 3/1/2018

3/31/18

4/1/2018 5/1/2018 6/1/2018

6/30/18

Asset Group A - \$0 to \$250 million in Total Assets

Year-to-Date

Source: SNL Financial

Note: Report includes only bank-level data.

9.00%

8.00%

7.00%

5.00%

4.00%

3.00%

1.00%

0.00%

3/1/2016 4/1/2016 5/1/2016 6/1/2016 7/1/2016

6/30/16

3/31/16

8/1/2016 9/1/2016 10/1/2016

11/1/2016 12/1/2016

9/30/16 12/31/16 3/31/17

NA = data was not available.

NM = per SNL Financial, the data was not provided as the ratios are too high/low to be meaningful.

| rformance Analysis                                                                      |                        |                              |                             | June 30,                    | 2018                          |                                  |                              |                             | Run I                       | Date: Aug                     | ust 7, 2018                     |
|-----------------------------------------------------------------------------------------|------------------------|------------------------------|-----------------------------|-----------------------------|-------------------------------|----------------------------------|------------------------------|-----------------------------|-----------------------------|-------------------------------|---------------------------------|
|                                                                                         | As of Date             |                              |                             | Quarter to Date             |                               |                                  |                              |                             | Year to Date                | ľ                             |                                 |
| gion Institution Name                                                                   | Total Assets (\$000)   | Net Income<br>(Loss) (\$000) | Return on Avg<br>Assets (%) | Return on<br>Avg Equity (%) | Efficiency Ratio<br>(FTE) (%) | Salary Exp/<br>Employees (\$000) | Net Income<br>(Loss) (\$000) | Return on Avg<br>Assets (%) | Return on<br>Avg Equity (%) | Efficiency Ratio<br>(FTE) (%) | Salary Exp/<br>Employees (\$000 |
|                                                                                         |                        |                              |                             |                             |                               |                                  |                              |                             |                             |                               |                                 |
| set Group A - \$0 to \$250 million in total ass                                         | ets                    |                              |                             |                             |                               |                                  |                              |                             |                             |                               |                                 |
| California Pacific Bank                                                                 | \$71,299               | \$469                        | 2.64%                       | 6.08%                       | 43.16%                        | \$87                             | \$964                        | 2.59%                       | 6.30%                       | 40.50%                        | \$8                             |
| Bank of Feather River                                                                   | \$114,134              | \$384                        | 1.33%                       | 12.37%                      | 61.44%                        | \$107                            | \$752                        | 1.29%                       | 12.30%                      | 62.86%                        | \$11                            |
| Gateway Bank, F.S.B.                                                                    | \$120,867              | (\$535)                      | (1.80%)                     | (18.35%)                    | 156.43%                       | \$82                             | (\$349)                      | (0.60%)                     | (7.44%)                     | 116.06%                       | \$8<br>\$9                      |
| Golden Pacific Bank, National Association<br>Beacon Business Bank, National Association | \$132,018<br>\$136,919 | \$86<br>\$888                | 0.27%<br>2.73%              | 2.79%<br>19.95%             | 91.33%<br>59.79%              | \$91<br>\$110                    | \$321<br>\$1,156             | 0.50%                       | 5.24%<br>13.16%             | 87.41%<br>69.87%              | ծ<br>\$1                        |
| Metropolitan Bank                                                                       | \$165,703              | \$321                        | 0.78%                       | 6.88%                       | 66.36%                        | \$71                             | \$979                        | 1.19%                       | 10.59%                      | 60.59%                        | ۹۱<br>\$                        |
| Monterey County Bank                                                                    | \$170,455              | \$73                         | 0.17%                       | 1.91%                       | 92.77%                        | \$76                             | \$158                        | 0.18%                       | 2.03%                       |                               | \$                              |
| First Federal Savings and Loan Association                                              | ,                      |                              |                             |                             |                               | • -                              |                              |                             |                             |                               |                                 |
| of San Rafael                                                                           | \$198,052              | \$245                        | 0.50%                       | 2.46%                       | 78.81%                        | \$101                            | \$420                        | 0.43%                       | 2.12%                       | 81.69%                        | \$1                             |
| Bank of Rio Vista                                                                       | \$210,032              | \$73                         | 0.14%                       | 1.12%                       | 92.16%                        | \$82                             | \$413                        | 0.39%                       | 3.14%                       | 84.97%                        | \$                              |
| Merchants National Bank of Sacramento                                                   | \$218,192              | \$412                        | 0.76%                       | 8.29%                       | 58.06%                        | \$104                            | \$765                        | 0.71%                       | 7.60%                       | 60.90%                        | \$1                             |
| Northern California National Bank                                                       | \$225,823              | \$535                        | 0.94%                       | 10.59%                      | 50.93%                        | \$76                             | \$1,065                      | 0.92%                       | 10.64%                      | 49.98%                        | \$                              |
| Golden Valley Bank                                                                      | \$235,622              | \$591                        | 1.02%                       | 10.41%                      | 62.21%                        | \$76                             | \$1,145                      | 1.00%                       | 10.12%                      | 63.90%                        | \$                              |
| Cornerstone Community Bank                                                              | \$244,745              | \$745                        | 1.25%                       | 12.31%                      | 58.28%                        | \$88                             | \$1,386                      | 1.17%                       | 11.85%                      | 60.60%                        | \$                              |
| Average of Asset Group A                                                                | \$172,605              | \$330                        | 0.83%                       | 5.91%                       | 74.75%                        | \$89                             | \$706                        | 0.89%                       | 6.74%                       | 71.78%                        | \$                              |
| set Group B -\$251 to \$500 million in total a                                          | ssets                  |                              |                             |                             |                               |                                  |                              |                             |                             |                               |                                 |
| Summit Bank                                                                             | \$252,201              | \$697                        | 1.09%                       | 9.76%                       | 64.24%                        | \$128                            | \$1,382                      | 1.06%                       | 9.79%                       | 66.34%                        | \$1:                            |
| Liberty Bank                                                                            | \$260,331              | \$436                        | 0.64%                       | 4.90%                       | 76.35%                        | \$109                            | \$882                        | 0.64%                       | 4.98%                       | 76.43%                        | \$1 <sup>-</sup>                |
| Pacific Valley Bank                                                                     | \$267,692              | \$557                        | 0.84%                       | 7.13%                       | 72.62%                        | \$120                            | \$1,027                      | 0.78%                       | 6.63%                       | 74.33%                        | \$1                             |
| Murphy Bank                                                                             | \$270,326              | \$1,252                      | 1.90%                       | 16.62%                      | 51.59%                        | \$107                            | \$2,704                      | 2.08%                       | 18.12%                      | 50.31%                        | \$1                             |
| Mission National Bank                                                                   | \$280,469              | \$696                        | 1.01%                       | 9.71%                       | 66.05%                        | \$86                             | \$1,276                      | 0.91%                       | 9.00%                       | 67.90%                        | \$                              |
| Lighthouse Bank<br>Bank of San Francisco                                                | \$281,882<br>\$309,286 | \$1,242<br>\$793             | 1.84%<br>1.04%              | 13.75%<br>10.68%            | 48.82%<br>61.38%              | \$151<br>\$151                   | \$2,280<br>\$1,364           | 1.71%<br>0.93%              | 12.83%<br>10.09%            | 50.08%<br>63.10%              | \$1<br>\$1                      |
| Redwood Capital Bank                                                                    | \$349,998              | \$793<br>\$1.194             | 1.39%                       | 16.07%                      | 56.25%                        | \$78                             | \$2,179                      | 1.28%                       | 14.82%                      | 58.89%                        | ب<br>\$                         |
| River Valley Community Bank                                                             | \$359,653              | \$1,075                      | 1.18%                       | 15.13%                      | 48.82%                        | \$88                             | \$1,945                      | 1.10%                       | 13.78%                      | 50.38%                        | ÷                               |
| Pinnacle Bank                                                                           | \$360,487              | \$1,421                      | 1.60%                       | 15.59%                      | 61.41%                        | \$149                            | \$2,532                      | 1.44%                       | 14.18%                      | 62.99%                        | \$1                             |
| Community Bank of the Bay                                                               | \$373,438              | \$998                        | 1.14%                       | 10.32%                      | 62.53%                        | \$122                            | \$1,527                      | 0.92%                       | 7.97%                       | 68.07%                        | \$1                             |
| Fresno First Bank                                                                       | \$413,514              | \$1,554                      | 1.55%                       | 17.20%                      | 54.21%                        | \$145                            | \$3,024                      | 1.49%                       | 17.04%                      | 54.98%                        | \$1                             |
| AltaPacific Bank                                                                        | \$432,589              | \$1,456                      | 1.35%                       | 9.74%                       | 56.86%                        | \$147                            | \$2,597                      | 1.23%                       | 8.62%                       | 63.46%                        | \$1                             |
|                                                                                         |                        |                              |                             |                             |                               |                                  |                              |                             |                             |                               |                                 |