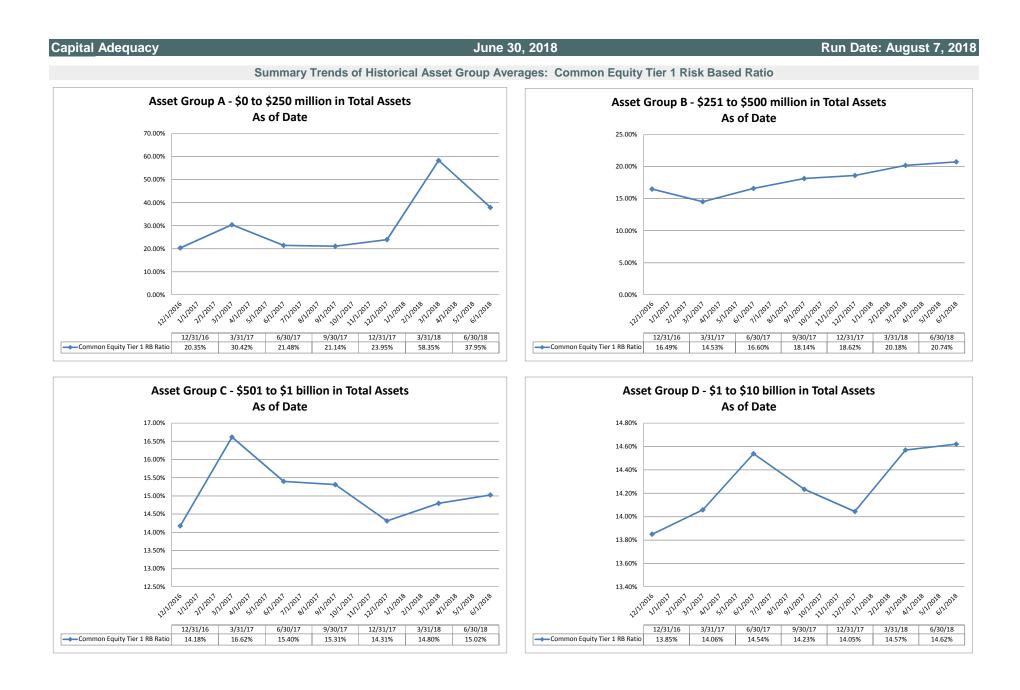

#### ASSET SIZE DEFINITION

| Group A | \$0-\$250 million             |
|---------|-------------------------------|
| Group B | \$251 million-\$500 million   |
| Group C | \$501 million-\$1 billion     |
| Group D | Over \$1 billion-\$10 billion |