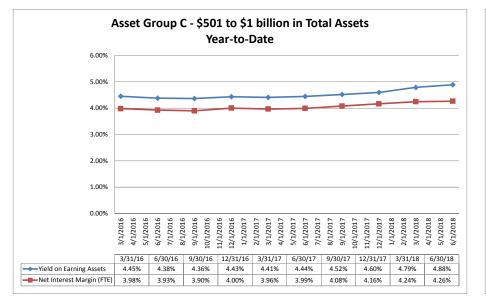

09%<br>28.50%<br>15.84%<br>14.60%<br>8.03%<br>7.12%<br>9.14%<br>9.00%<br>18.36%<br>10.42%<br>6.78%<br>5.53%<br>8.77%<br>13.28% | 34.98%<br>51.79%<br>84.23%<br>51.09%<br>72.04%<br>53.78%<br>64.19%<br>38.20%<br>68.72%<br>61.31%<br>35.65%<br>52.51%<br>61.31%<br>55.88%<br>64.82%<br>64.82%<br>53.87%<br>40.18% | \$93<br>\$100<br>\$84<br>\$10<br>\$14<br>\$14<br>\$14<br>\$14<br>\$14<br>\$14<br>\$14<br>\$14<br>\$12<br>\$13<br>\$13<br>\$13<br>\$15<br>\$13<br>\$15<br>\$13<br>\$15<br>\$13<br>\$12<br>\$10<br>\$13<br>\$12<br>\$10<br>\$12<br>\$12<br>\$12<br>\$10<br>\$10<br>\$10<br>\$10<br>\$10<br>\$10<br>\$10<br>\$10<br>\$10<br>\$10 |

Note: Report includes only bank-level data.

June 30, 2018

#### Summary Trends of Historical Asset Group Averages: Yield on Earning Assets & Net Interest Margin (FTE)









Source: SNL Financial

Note: Report includes only bank-level data.

June 30, 2018









Source: SNI Financial

Note: Report includes only bank-level data.

| ance Sheet & Net Interest Margi               | n                       |                               |                           | Jur                   | ne 30, 201             | 8                           |                                |                                      |                      | Run D                            | ate: Augu                | ist 7, 20              |
|-----------------------------------------------|-------------------------|-------------------------------|---------------------------|-----------------------|------------------------|-----------------------------|------------------------