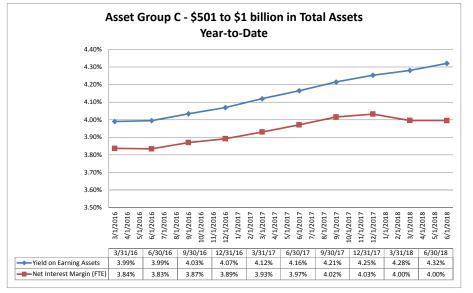

7,131<br>\$30,792<br>\$35,823                         | 0.02%<br>1.07%<br>1.23%<br>2.31%<br>0.98%<br>1.27%<br>1.35%<br>2.51%<br>1.11%<br>0.89%<br>1.32%<br>1.21%<br>1.53%<br>0.89%<br>1.44%<br>0.80%<br>1.44%<br>0.80%<br>1.39% | 0.23%<br>12.28%<br>8.37%<br>25.29%<br>11.82%<br>12.25%<br>12.87%<br>10.09%<br>21.66%<br>11.90%<br>8.69%<br>10.86%<br>10.21%<br>19.16%<br>5.80%<br>14.32%<br>7.65%<br>17.77%<br>11.01%                    | 83.74%<br>62.56%<br>54.36%<br>36.73%<br>63.10%<br>58.82%<br>61.33%<br>31.86%<br>40.49%<br>56.38%<br>61.40%<br>59.12%<br>53.20%<br>47.43%<br>54.74%<br>61.42%<br>71.16%<br>63.66%<br>50.13%           | \$                                                                                                       |

Note: Report includes only bank-level data.

June 30, 2018









#### Source: SNL Financial

Note: Report includes only bank-level data.

Argin June 30, 2018 Summary Trends of Historical Asset Group Averages: Asset Growth Rate & Deposit Growth Rate

#### Asset Group A - \$0 to \$250 million in Total Assets Year-to-Date 14.00% 12.00% 10.00% 8 00% 6.00% 4.00% 2.00% 0.00% 2016 1/1/2016 2016 2017 (2.00%) (4.00%) 3/31/16 6/30/16 9/30/16 12/31/16 3/31/17 6/30/17 9/30/17 12/31/17 3/31/18 6/30/18 Asset Growth Rate 9.21% 7.06% 8.03% 7.69% 2.08% 4.57% 4.01% 3.58% (2.97%) 0.74% Deposit Growth Rate 12.78% 8.39% 10.56% 9.15% 7.55% 2.90% 2.16% 2.34% (1.74%) (0.13%)







Source: SNL Financial

Note: Report includes only bank-level data.

| on         Table J (2000)         (1500)         (1500)         (1500)         (1500)         Assents (1500)         Res (15