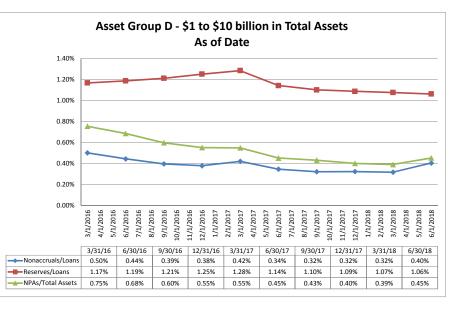

#### ASSET SIZE DEFINITION

| Group A | \$0-\$250 million             |
|---------|-------------------------------|
| Group B | \$251 million-\$500 million   |
| Group C | \$501 million-\$1 billion     |
| Group D | Over \$1 billion-\$10 billion |