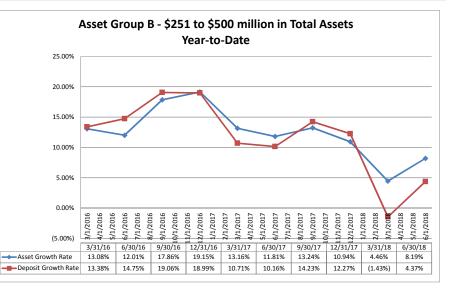

66%<br>50.13%           | \$                                                                                                       |

Note: Report includes only bank-level data.

June 30, 2018









#### Source: SNL Financial

Note: Report includes only bank-level data.

Argin June 30, 2018 Summary Trends of Historical Asset Group Averages: Asset Growth Rate & Deposit Growth Rate

#### Asset Group A - \$0 to \$250 million in Total Assets Year-to-Date 14.00% 12.00% 10.00% 8 00% 6.00% 4.00% 2.00% 0.00% 2016 1/1/2016 2016 2017 (2.00%) (4.00%) 3/31/16 6/30/16 9/30/16 12/31/16 3/31/17 6/30/17 9/30/17 12/31/17 3/31/18 6/30/18 Asset Growth Rate 9.21% 7.06% 8.03% 7.69% 2.08% 4.57% 4.01% 3.58% (2.97%) 0.74% Deposit Growth Rate 12.78% 8.39% 10.56% 9.15% 7.55% 2.90% 2.16% 2.34% (1.74%) (0.13%)







Source: SNL Financial

Note: Report includes only bank-level data.

| on         Table J (2000)         (1500)         (1500)         (1500)         (1500)         Assents (1500)         Res (15)         <                                                                                                                                                                                                                                                                                                                                                                                             | ance Sheet & Net Interest N           | Margin               |           |            | Jun     | e 30, 2018 | }        |       |       |        | Run D  | Date: Augu | ust 7, 20 <sup>-</sup>   |
|-----------