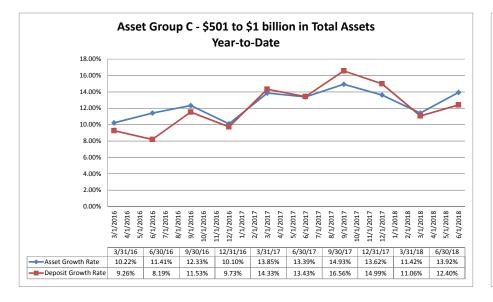

3.66%<br>50.13%           | \$                                                                                                       |

Note: Report includes only bank-level data.

June 30, 2018









#### Source: SNL Financial

Note: Report includes only bank-level data.

Argin June 30, 2018 Summary Trends of Historical Asset Group Averages: Asset Growth Rate & Deposit Growth Rate

#### Asset Group A - \$0 to \$250 million in Total Assets Year-to-Date 14.00% 12.00% 10.00% 8 00% 6.00% 4.00% 2.00% 0.00% 2016 1/1/2016 2016 2017 (2.00%) (4.00%) 3/31/16 6/30/16 9/30/16 12/31/16 3/31/17 6/30/17 9/30/17 12/31/17 3/31/18 6/30/18 Asset Growth Rate 9.21% 7.06% 8.03% 7.69% 2.08% 4.57% 4.01% 3.58% (2.97%) 0.74% Deposit Growth Rate 12.78% 8.39% 10.56% 9.15% 7.55% 2.90% 2.16% 2.34% (1.74%) (0.13%)







Source: SNL Financial

Note: Report includes only bank-level data.

| on         Table J (2000)         (1500)         (1500)         (1500)         (1500)         Assents (1500)         Res (15)         <                                                                                                                                                                                                                                                                                                                                                                                             | ance Sheet & Net Interest N           | Margin               |           |            | Jun     | e 30, 2018 | }        |       |       |        | Run D  | Date: Augu | ust 7, 20 <sup>-</sup>   |
|---------