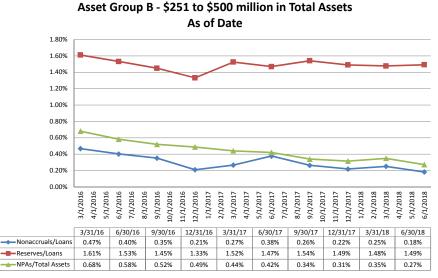

### Summary Trends of Historical Asset Group Averages: Return on Average Assets Asset Group A - \$0 to \$250 million in Total Assets Asset Group B - \$251 to \$500 million in Total Assets

June 30, 2018