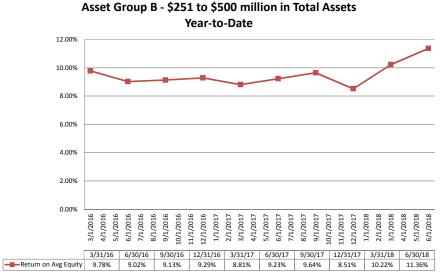

### Performance Analysis June 30, 2018 Run Date: August 7, 2018 Summary Trends of Historical Asset Group Averages: Return on Average Equity Summary Trends of Historical Asset Group Averages: Return on Average Equity

1/1/2017 2/1/2017 3/1/2017 4/1/2017 6/1/2017 7/1/2017 8/1/2017 9/1/2017

5/1/2017

6/30/17

10/1/2017 11/1/2017

9/30/17 12/31/17

12/1/2017 1/1/2018 2/1/2018 3/1/2018

3/31/18

4/1/2018 5/1/2018 6/1/2018

6/30/18

Asset Group A - \$0 to \$250 million in Total Assets

Year-to-Date

Source: SNL Financial

Note: Report includes only bank-level data.

9.00%

8.00%

7.00%

5.00%

4.00%

3.00%

1.00%

0.00%

3/1/2016 4/1/2016 5/1/2016 6/1/2016 7/1/2016

6/30/16

3/31/16

8/1/2016 9/1/2016 10/1/2016

11/1/2016 12/1/2016

9/30/16 12/31/16 3/31/17

NA = data was not available.

NM = per SNL Financial, the data was not provided as the ratios are too high/low to be meaningful.

| rformance Analysis                                                                      |                        |                              |                             | June 30,                    | 2018                          |                                  |                              |                             | Run I                       | Date: Aug                     | ust 7, 2018                     |
|-----------------------------------------------------------------------------------------|------------------------|------------------------------|-----------------------------|-----------------------------|-------------------------------|----------------------------------|------------------------------|-----------------------------|-----------------------------|-------------------------------|---------------------------------|
|                                                                                         | As of Date             |                              |                             | Quarter to Date             |                               |                                  |                              |                             | Year to Date                | ľ                             |                                 |
| gion Institution Name                                                                   | Total Assets (\$000)   | Net Income<br>(Loss) (\$000) | Return on Avg<br>Assets (%) | Return on<br>Avg Equity (%) | Efficiency Ratio<br>(FTE) (%) | Salary Exp/<br>Employees (\$000) | Net Income<br>(Loss) (\$000) | Return on Avg<br>Assets (%) | Return on<br>Avg Equity (%) | Efficiency Ratio<br>(FTE) (%) | Salary Exp/<br>Employees (\$000 |
|                                                                                         |                        |                              |                             |                             |                               |                                  |                              |                             |                             |                               |                                 |
| set Group A - \$0 to \$250 million in total ass                                         | ets                    |                              |                             |                             |                               |                                  |                              |                             |                             |                               |                                 |
| California Pacific Bank                                                                 | \$71,299               | \$469                        | 2.64%                       | 6.08%                       | 43.16%                        | \$87                             | \$964                        | 2.59%                       | 6.30%                       | 40.50%                        | \$8                             |
| Bank of Feather River                                                                   | \$114,134              | \$384                        | 1.33%                       | 12.37%                      | 61.44%                        | \$107                            | \$752                        | 1.29%                       | 12.30%                      | 62.86%                        | \$11                            |
| Gateway Bank, F.S.B.                                                                    | \$120,867              | (\$535)                      | (1.80%)                     | (18.35%)                    | 156.43%                       | \$82                             | (\$349)                      | (0.60%)                     | (7.44%)                     | 116.06%                       | \$8<br>\$9                      |
| Golden Pacific Bank, National Association<br>Beacon Business Bank, National Association | \$132,018<br>\$136,919 | \$86<br>\$888                | 0.27%<br>2.73%              | 2.79%<br>19.95%             | 91.33%<br>59.79%              | \$91<br>\$110                    | \$321<br>\$1,156             | 0.50%                       | 5.24%<br>13.16%             | 87.41%<br>69.87%              | ծ<br>\$1                        |
| Metropolitan Bank                                                                       | \$165,703              | \$321                        | 0.78%                       | 6.88%                       | 66.36%                        | \$71                             | \$979                        | 1.19%                       | 10.59%                      | 60.59%                        | ۹۱<br>\$                        |
| Monterey County Bank                                                                    | \$170,455              | \$73                         | 0.17%                       | 1.91%                       | 92.77%                        | \$76                             | \$158                        | 0.18%                       | 2.03%                       |                               | \$                              |
| First Federal Savings and Loan Association                                              | ,                      |                              |                             |                             |                               | • -                              |                              |                             |                             |                               |                                 |
| of San Rafael                                                                           | \$198,052              | \$245                        | 0.50%                       | 2.46%                       | 78.81%                        | \$101                            | \$420                        | 0.43%                       | 2.12%                       | 81.69%                        | \$1                             |
| Bank of Rio Vista                                                                       | \$210,032              | \$73                         | 0.14%                       | 1.12%                       | 92.16%                        | \$82                             | \$413                        | 0.39%                       | 3.14%                       | 84.97%                        | \$                              |
| Merchants National Bank of Sacramento                                                   | \$218,192              | \$412                        | 0.76%                       | 8.29%                       | 58.06%                        | \$104                            | \$765                        | 0.71%                       | 7.60%                       | 60.90%                        | \$1                             |
| Northern California National Bank                                                       | \$225,823              | \$535                        | 0.94%                       | 10.59%                      | 50.93%                        | \$76                             | \$1,065                      | 0.92%                       | 10.64%                      | 49.98%                        | \$                              |
| Golden Valley Bank                                                                      | \$235,622              | \$591                        | 1.02%                       | 10.41%                      | 62.21%                        | \$76                             | \$1,145                      | 1.00%                       | 10.12%                      | 63.90%                        | \$                              |
| Cornerstone Community Bank                                                              | \$244,745              | \$745                        | 1.25%                       | 12.31%                      | 58.28%                        | \$88                             | \$1,386                      | 1.17%                       | 11.85%                      | 60.60%                        | \$                              |
| Average of Asset Group A                                                                | \$172,605              | \$330                        | 0.83%                       | 5.91%                       | 74.75%                        | \$89                             | \$706                        | 0.89%                       | 6.74%                       | 71.78%                        | \$                              |
| set Group B -\$251 to \$500 million in total a                                          | ssets                  |                              |                             |                             |                               |                                  |                              |                             |                             |                               |                                 |
| Summit Bank                                                                             | \$252,201              | \$697                        | 1.09%                       | 9.76%                       | 64.24%                        | \$128                            | \$1,382                      | 1.06%                       | 9.79%                       | 66.34%                        | \$1:                            |
| Liberty Bank                                                                            | \$260,331              | \$436                        | 0.64%                       | 4.90%                       | 76.35%                        | \$109                            | \$882                        | 0.64%                       | 4.98%                       | 76.43%                        | \$1 <sup>-</sup>                |
| Pacific Valley Bank                                                                     | \$267,692              | \$557                        | 0.84%                       | 7.13%                       | 72.62%                        | \$120                            | \$1,027                      | 0.78%                       | 6.63%                       | 74.33%                        | \$1                             |
| Murphy Bank                                                                             | \$270,326              | \$1,252                      | 1.90%                       | 16.62%                      | 51.59%                        | \$107                            | \$2,704                      | 2.08%                       | 18.12%                      | 50.31%                        | \$1                             |
| Mission National Bank                                                                   | \$280,469              | \$696                        | 1.01%                       | 9.71%                       | 66.05%                        | \$86                             | \$1,276                      | 0.91%                       | 9.00%                       | 67.90%                        | \$                              |
| Lighthouse Bank<br>Bank of San Francisco                                                | \$281,882<br>\$309,286 | \$1,242<br>\$793             | 1.84%<br>1.04%              | 13.75%<br>10.68%            | 48.82%<br>61.38%              | \$151<br>\$151                   | \$2,280<br>\$1,364           | 1.71%<br>0.93%              | 12.83%<br>10.09%            | 50.08%<br>63.10%              | \$1<br>\$1                      |
| Redwood Capital Bank                                                                    | \$349,998              | \$793<br>\$1.194             | 1.39%                       | 16.07%                      | 56.25%                        | \$78                             | \$2,179                      | 1.28%                       | 14.82%                      | 58.89%                        | ب<br>\$                         |
| River Valley Community Bank                                                             | \$359,653              | \$1,075                      | 1.18%                       | 15.13%                      | 48.82%                        | \$88                             | \$1,945                      | 1.10%                       | 13.78%                      | 50.38%                        | ÷                               |
| Pinnacle Bank                                                                           | \$360,487              | \$1,421                      | 1.60%                       | 15.59%                      | 61.41%                        | \$149                            | \$2,532                      | 1.44%                       | 14.18%                      | 62.99%                        | \$1                             |
| Community Bank of the Bay                                                               | \$373,438              | \$998                        | 1.14%                       | 10.32%                      | 62.53%                        | \$122                            | \$1,527                      | 0.92%                       | 7.97%                       | 68.07%                        | \$1                             |
| Fresno First Bank                                                                       | \$413,514              | \$1,554                      | 1.55%                       | 17.20%                      | 54.21%                        | \$145                            | \$3,024                      | 1.49%                       | 17.04%                      | 54.98%                        | \$1                             |
| AltaPacific Bank                                                                        | \$432,589              | \$1,456                      | 1.35%                       | 9.74%                       | 56.86%                        | \$147                            | \$2,597                      | 1.23%                       | 8.62%                       | 63.46%                        | \$1                             |
|                                                                                         |                        |                              |                             |                             |                               |                                  |                              |                             |                             |                               |                                 |