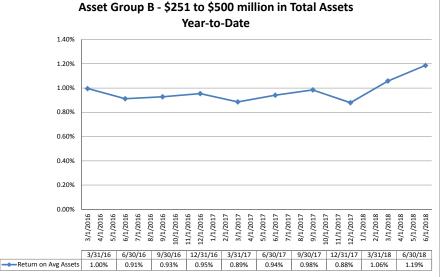

### Summary Trends of Historical Asset Group Averages: Return on Average Assets Asset Group A - \$0 to \$250 million in Total Assets Asset Group B - \$251 to \$500 million in Total Assets

June 30, 2018

11/1/2016 12/1/2016 1/1/2017 2/1/2017 3/1/2017 4/1/2017

0.78%

9/30/16 12/31/16 3/31/17

0.75%

7/1/2017 8/1/2017 9/1/2017

1.05%

10/1/2017 11/1/2017

9/30/17 12/31/17

0.78%

6/1/2017

6/30/17

1.03%

5/1/2017

12/1/2017 1/1/2018 2/1/2018 3/1/2018

3/31/18

0.95%

4/1/2018 5/1/2018 6/1/2018

6/30/18

0.89%

Year-to-Date

Source: SNL Financial

Note: Report includes only bank-level data.

Performance Analysis

1.20%

1.00%

0.80%

0.60%

0.40%

0.20%

0.00%

Return on Avg Assets

3/1/2016 4/1/2016 5/1/2016

0.56%

6/1/2016 7/1/2016 8/1/2016 9/1/2016 10/1/2016

0.62%

0.69%

3/31/16 6/30/16

NA = data was not available.

NM = per SNL Financial, the data was not provided as the ratios are too high/low to be meaningful.