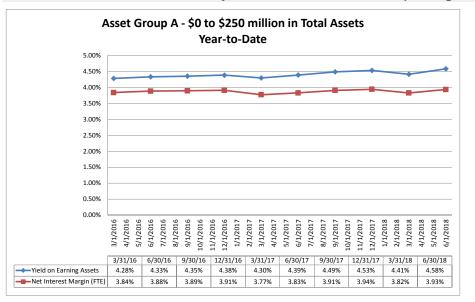

4.09%<br>28.50%<br>15.84%<br>14.60%<br>8.03%<br>7.12%<br>9.14%<br>9.00%<br>18.36%<br>10.42%<br>6.78%<br>5.53%<br>8.77%<br>13.28% | 34.98%<br>51.79%<br>84.23%<br>51.09%<br>72.04%<br>53.78%<br>64.19%<br>38.20%<br>68.72%<br>61.31%<br>35.65%<br>52.51%<br>61.31%<br>55.88%<br>64.82%<br>64.82%<br>53.87%<br>40.18% | \$93<br>\$100<br>\$84<br>\$10<br>\$14<br>\$14<br>\$14<br>\$14<br>\$14<br>\$14<br>\$14<br>\$14<br>\$12<br>\$13<br>\$13<br>\$13<br>\$15<br>\$13<br>\$15<br>\$13<br>\$15<br>\$13<br>\$12<br>\$10<br>\$13<br>\$12<br>\$10<br>\$12<br>\$12<br>\$12<br>\$10<br>\$10<br>\$10<br>\$10<br>\$10<br>\$10<br>\$10<br>\$10<br>\$10<br>\$10 |

Note: Report includes only bank-level data.

June 30, 2018

#### Summary Trends of Historical Asset Group Averages: Yield on Earning Assets & Net Interest Margin (FTE)









Source: SNL Financial

Note: Report includes only bank-level data.

June 30, 2018









Source: SNI Financial

Note: Report includes only bank-level data.

| ance Sheet & Net Interest Margi               | n                       |                               |                           | Jur                   | ne 30, 201             | 8                           |                                |                                      |                      | Run D                            | ate: Augu                | ist 7, 20              |
|-----------------------------------------------|-------------------------|-------------------------------|---------------------------|-----------------------|------------------------|-----------------------------|----------------------