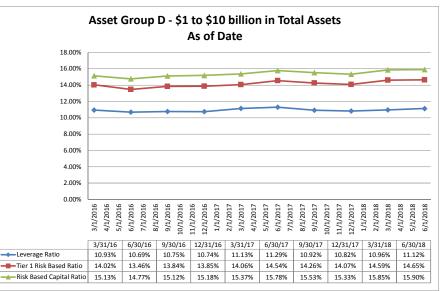

#### ASSET SIZE DEFINITION

| Group A | \$0-\$250 million             |
|---------|-------------------------------|
| Group B | \$251 million-\$500 million   |
| Group C | \$501 million-\$1 billion     |
| Group D | Over \$1 billion-\$10 billion |