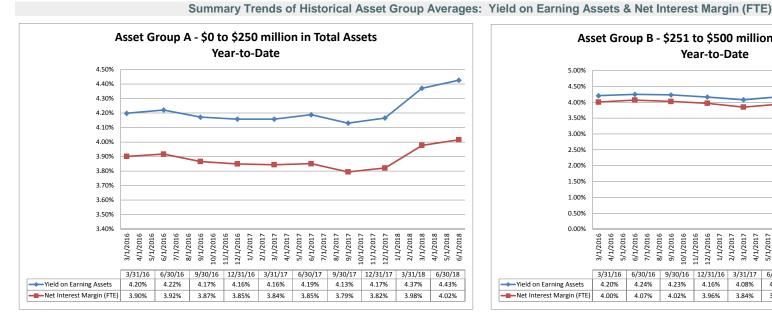

### Summary Trends of Historical Asset Group Averages: Return on Average Assets Asset Group A - \$0 to \$250 million in Total Assets Asset Group B - \$251 to \$500 million in Total Assets

June 30, 2018

11/1/2016 12/1/2016 1/1/2017 2/1/2017 3/1/2017 4/1/2017

0.78%

9/30/16 12/31/16 3/31/17

0.75%

7/1/2017 8/1/2017 9/1/2017

1.05%

10/1/2017 11/1/2017

9/30/17 12/31/17

0.78%

6/1/2017

6/30/17

1.03%

5/1/2017

12/1/2017 1/1/2018 2/1/2018 3/1/2018

3/31/18

0.95%

4/1/2018 5/1/2018 6/1/2018

6/30/18

0.89%

Year-to-Date

Source: SNL Financial

Note: Report includes only bank-level data.

Performance Analysis

1.20%

1.00%

0.80%

0.60%

0.40%

0.20%

0.00%

Return on Avg Assets

3/1/2016 4/1/2016 5/1/2016

0.56%

6/1/2016 7/1/2016 8/1/2016 9/1/2016 10/1/2016

0.62%

0.69%

3/31/16 6/30/16

NA = data was not available.

NM = per SNL Financial, the data was not provided as the ratios are too high/low to be meaningful.