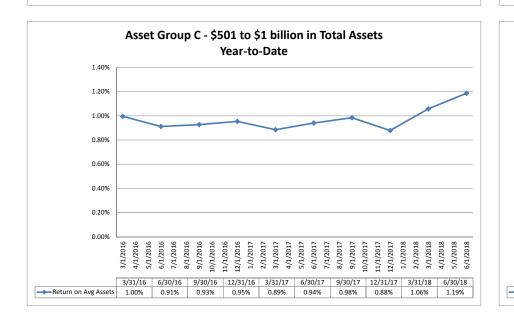

### Summary Trends of Historical Asset Group Averages: Return on Average Assets Asset Group A - \$0 to \$250 million in Total Assets Asset Group B - \$251 to \$500 million in Total Assets

June 30, 2018

4/1/2018 5/1/2018 6/1/2018

6/30/18

0.89%

Year-to-Date

Source: SNL Financial

Note: Report includes only bank-level data.

Performance Analysis

1.20%