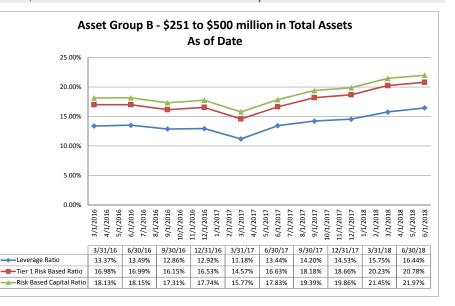

#### ASSET SIZE DEFINITION

| Group A | \$0-\$250 million             |
|---------|-------------------------------|
| Group B | \$251 million-\$500 million   |
| Group C | \$501 million-\$1 billion     |
| Group D | Over \$1 billion-\$10 billion |