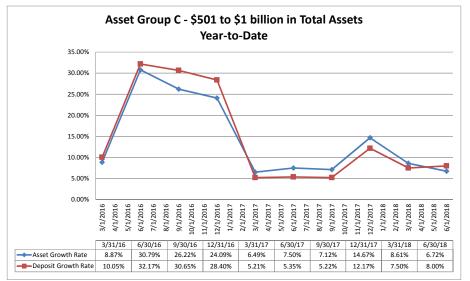

r>6.78%<br>5.53%<br>8.77%<br>13.28% | 34.98%<br>51.79%<br>84.23%<br>51.09%<br>72.04%<br>53.78%<br>64.19%<br>38.20%<br>68.72%<br>61.31%<br>35.65%<br>52.51%<br>61.31%<br>55.88%<br>64.82%<br>64.82%<br>53.87%<br>40.18% | \$93<br>\$100<br>\$84<br>\$10<br>\$14<br>\$14<br>\$14<br>\$14<br>\$14<br>\$14<br>\$14<br>\$14<br>\$12<br>\$13<br>\$13<br>\$13<br>\$15<br>\$13<br>\$15<br>\$13<br>\$15<br>\$13<br>\$12<br>\$10<br>\$13<br>\$12<br>\$10<br>\$12<br>\$12<br>\$12<br>\$10<br>\$10<br>\$10<br>\$10<br>\$10<br>\$10<br>\$10<br>\$10<br>\$10<br>\$10 |

Note: Report includes only bank-level data.

June 30, 2018

#### Summary Trends of Historical Asset Group Averages: Yield on Earning Assets & Net Interest Margin (FTE)









Source: SNL Financial

Note: Report includes only bank-level data.

June 30, 2018









Source: SNI Financial

Note: Report includes only bank-level data.

| ance Sheet & Net Interest Margi               | n                       |                               |                           | Jur                   | ne 30, 201             | 8                           |                                |                                      |                      | Run D                            | ate: Augu                | ist 7, 20              |
|-----------------------------------------------|-------------------------|-------------------------------|---------------------------|-----------------------|------------------------|-----------------------------|--------------------------------|--------------------------------------|----------------------|--------------------