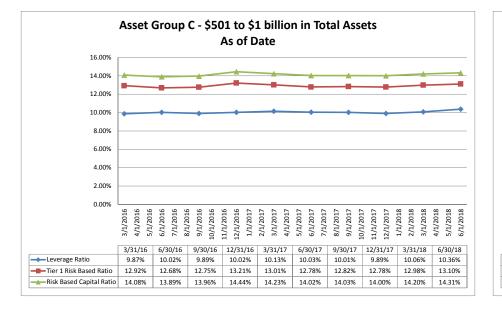

#### ASSET SIZE DEFINITION

| Group A | \$0-\$250 million             |
|---------|-------------------------------|
| Group B | \$251 million-\$500 million   |
| Group C | \$501 million-\$1 billion     |
| Group D | Over \$1 billion-\$10 billion |