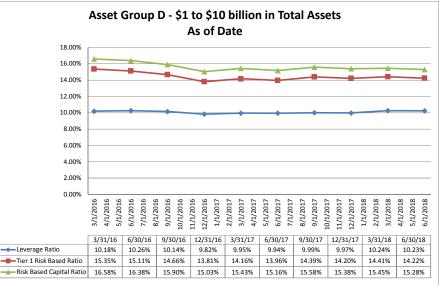

#### ASSET SIZE DEFINITION

| Group A | \$0-\$250 million             |
|---------|-------------------------------|
| Group B | \$251 million-\$500 million   |
| Group C | \$501 million-\$1 billion     |
| Group D | Over \$1 billion-\$10 billion |