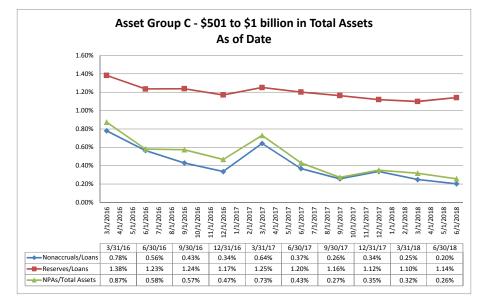

| 0.38  | %     | 0     | 0.40% | 6     |
|                   | 2     | .55%  | 5     | 2.    | 48%   |       | 2.4   | 7%     |        | 2.2    | 6%    |       | 2.28  | %     | 1     | .98%  |       | 1.9   | 93%   |        | 1.9    | 2%     |       | 1.86  | %     | 1     | .89%  | 6     |
|                   | 0     | .80%  | 5     | 0.    | 79%   |       | 0.6   | 7%     |        | 0.6    | 0%    |       | 0.64  | %     | 0     | .73%  |       | 0.0   | 55%   |        | 0.5    | 5%     |       | 0.53  | %     | 0     | ).479 | %     |
|                   |       |       |       |       |       |       |       |        |        |        |       |       |       |       |       |       |       |       |       |        |        |        |       |       |       |       |       |       |





3/31/17

0.38%

1.37%

0.67%

6/30/17

0.60%

1.52%

0.85%

9/30/17

0.69%

1.52%

0.90%

12/31/17

0.61%

1.52%

0.81%

3/31/18

0.70%

1.61%

0.90%

Source: SNL Financial

Note: Report includes only bank-level data.

NA = data was not available.

5/1/2018 6/1/2018

6/30/18

0.66%

1.49%

0.99%



#### Asset Quality

June 30, 2018 Summary Trends of Historical Asset Group Averages: Non accruals/Loans, Reserves/Loans & NPAs/Total Assets

#### Asset Quality

#### June 30, 2018

#### Run Date: August 7, 2018

|                                                        |                      | As of Date                                  |                                        |                       |                       |                                                               |