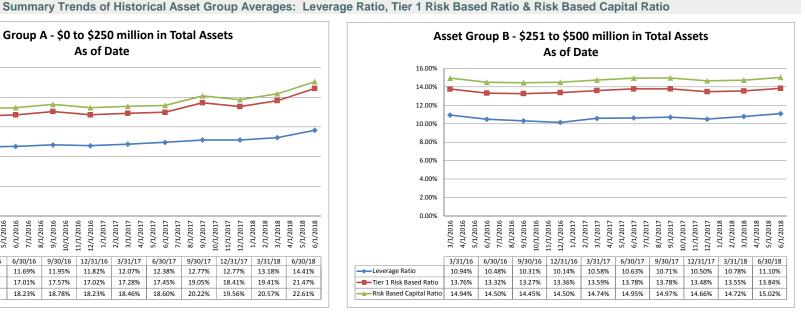

#### ASSET SIZE DEFINITION

| Group A | \$0-\$250 million             |
|---------|-------------------------------|
| Group B | \$251 million-\$500 million   |
| Group C | \$501 million-\$1 billion     |
| Group D | Over \$1 billion-\$10 billion |