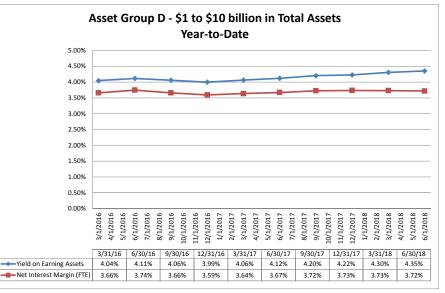

br>28.50%<br>15.84%<br>14.60%<br>8.03%<br>7.12%<br>9.14%<br>9.00%<br>18.36%<br>10.42%<br>6.78%<br>5.53%<br>8.77%<br>13.28% | 34.98%<br>51.79%<br>84.23%<br>51.09%<br>72.04%<br>53.78%<br>64.19%<br>38.20%<br>68.72%<br>61.31%<br>35.65%<br>52.51%<br>61.31%<br>55.88%<br>64.82%<br>64.82%<br>53.87%<br>40.18% | \$93<br>\$100<br>\$84<br>\$10<br>\$14<br>\$14<br>\$14<br>\$14<br>\$14<br>\$14<br>\$14<br>\$14<br>\$12<br>\$13<br>\$13<br>\$13<br>\$15<br>\$13<br>\$15<br>\$13<br>\$15<br>\$13<br>\$12<br>\$10<br>\$13<br>\$12<br>\$10<br>\$12<br>\$12<br>\$12<br>\$10<br>\$10<br>\$10<br>\$10<br>\$10<br>\$10<br>\$10<br>\$10<br>\$10<br>\$10 |

Note: Report includes only bank-level data.

June 30, 2018

#### Summary Trends of Historical Asset Group Averages: Yield on Earning Assets & Net Interest Margin (FTE)









Source: SNL Financial

Note: Report includes only bank-level data.

June 30, 2018









Source: SNI Financial

Note: Report includes only bank-level data.

| ance Sheet & Net Interest Margi               | n                       |                               |                           | Jur                   | ne 30, 201             | 8                           |                                |                                      |                      | Run D                            | ate: Augu                | ist 7, 20              |
|-----------------------------------------------|-------------------------|-------------------------------|---------------------------|-----------------------|------------------------|-----------------------------|----------------------------