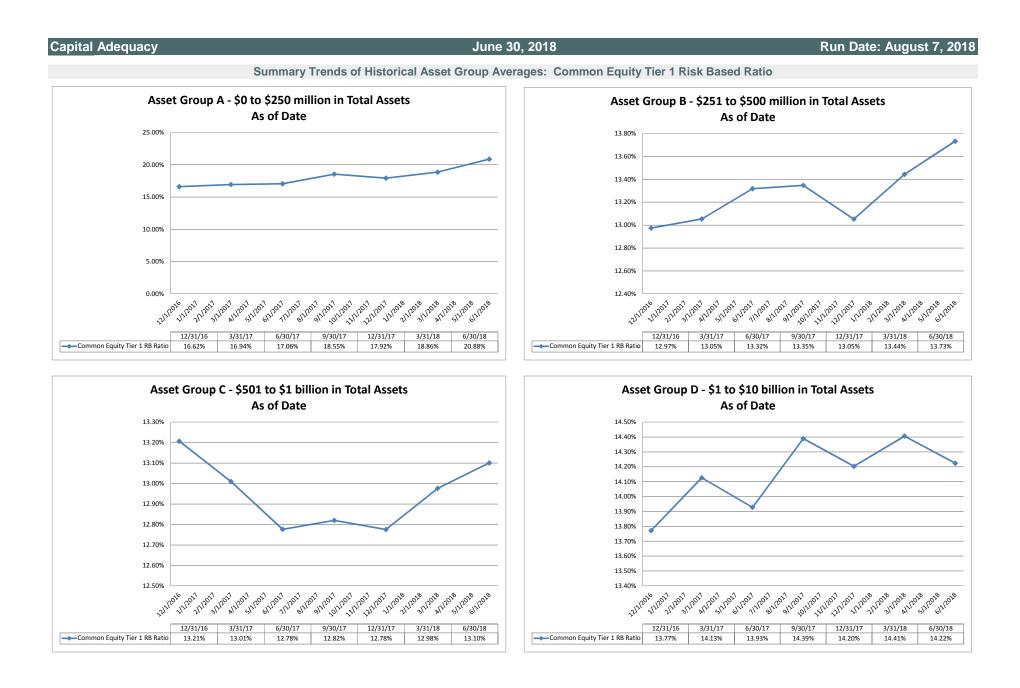

#### ASSET SIZE DEFINITION

| Group A | \$0-\$250 million             |
|---------|-------------------------------|
| Group B | \$251 million-\$500 million   |
| Group C | \$501 million-\$1 billion     |
| Group D | Over \$1 billion-\$10 billion |

Run Date: August 7, 2018