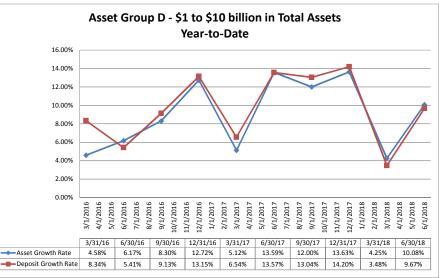

%<br>50.13%           | \$                                                                                                       |

Note: Report includes only bank-level data.

June 30, 2018









#### Source: SNL Financial

Note: Report includes only bank-level data.

Argin June 30, 2018 Summary Trends of Historical Asset Group Averages: Asset Growth Rate & Deposit Growth Rate

#### Asset Group A - \$0 to \$250 million in Total Assets Year-to-Date 14.00% 12.00% 10.00% 8 00% 6.00% 4.00% 2.00% 0.00% 2016 1/1/2016 2016 2017 (2.00%) (4.00%) 3/31/16 6/30/16 9/30/16 12/31/16 3/31/17 6/30/17 9/30/17 12/31/17 3/31/18 6/30/18 Asset Growth Rate 9.21% 7.06% 8.03% 7.69% 2.08% 4.57% 4.01% 3.58% (2.97%) 0.74% Deposit Growth Rate 12.78% 8.39% 10.56% 9.15% 7.55% 2.90% 2.16% 2.34% (1.74%) (0.13%)







Source: SNL Financial

Note: Report includes only bank-level data.

| on         Table J (2000)         (1500)         (1500)         (1500)         (1500)         Assents (1500)         Res (15)         <                                                                                                                                                                                                                                                                                                                                                                                             | ance Sheet & Net Interest N           | Margin               |           |            | Jun     | e 30, 2018 | }        |       |       |        | Run D  | Date: Augu | ust 7, 20 <sup>-</sup>   |
|-------------