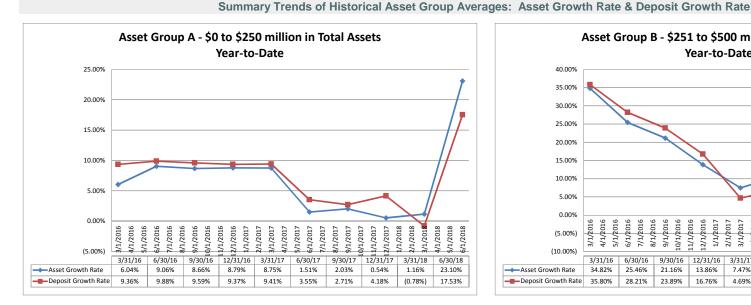

<br>6.78%<br>5.53%<br>8.77%<br>13.28% | 34.98%<br>51.79%<br>84.23%<br>51.09%<br>72.04%<br>53.78%<br>64.19%<br>38.20%<br>68.72%<br>61.31%<br>35.65%<br>52.51%<br>61.31%<br>55.88%<br>64.82%<br>64.82%<br>53.87%<br>40.18% | \$93<br>\$100<br>\$84<br>\$10<br>\$14<br>\$14<br>\$14<br>\$14<br>\$14<br>\$14<br>\$14<br>\$14<br>\$12<br>\$13<br>\$13<br>\$13<br>\$15<br>\$13<br>\$15<br>\$13<br>\$15<br>\$13<br>\$12<br>\$10<br>\$13<br>\$12<br>\$10<br>\$12<br>\$12<br>\$12<br>\$10<br>\$10<br>\$10<br>\$10<br>\$10<br>\$10<br>\$10<br>\$10<br>\$10<br>\$10 |

Note: Report includes only bank-level data.

June 30, 2018

#### Summary Trends of Historical Asset Group Averages: Yield on Earning Assets & Net Interest Margin (FTE)









Source: SNL Financial

Note: Report includes only bank-level data.

June 30, 2018









Source: SNI Financial

Note: Report includes only bank-level data.

| ance Sheet & Net Interest Margi               | n                       |                               |                           | Jur                   | ne 30, 201             | 8                           |                                |                                      |                      | Run D                            | ate: Augu                | ist 7, 20              |
|-----------------------------------------------|-------------------------|-------------------------------|---------------------------|-----------------------|------------------------|-----------------------------|--------------------------------|--------------------------------------|----------------------|------------------