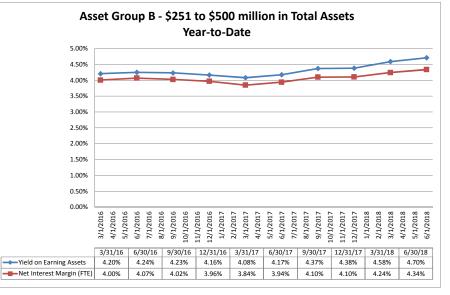

$27,131<br>\$30,792<br>\$35,823                         | 0.02%<br>1.07%<br>1.23%<br>2.31%<br>0.98%<br>1.27%<br>1.35%<br>2.51%<br>1.11%<br>0.89%<br>1.32%<br>1.21%<br>1.53%<br>0.89%<br>1.44%<br>0.80%<br>1.44%<br>0.80%<br>1.39% | 0.23%<br>12.28%<br>8.37%<br>25.29%<br>11.82%<br>12.25%<br>12.87%<br>10.09%<br>21.66%<br>11.90%<br>8.69%<br>10.86%<br>10.21%<br>19.16%<br>5.80%<br>14.32%<br>7.65%<br>17.77%<br>11.01%                    | 83.74%<br>62.56%<br>54.36%<br>36.73%<br>63.10%<br>58.82%<br>61.33%<br>31.86%<br>40.49%<br>56.38%<br>61.40%<br>59.12%<br>53.20%<br>47.43%<br>54.74%<br>61.42%<br>71.16%<br>63.66%<br>50.13%           | \$                                                                                                       |

Note: Report includes only bank-level data.

June 30, 2018









#### Source: SNL Financial

Note: Report includes only bank-level data.

Argin June 30, 2018 Summary Trends of Historical Asset Group Averages: Asset Growth Rate & Deposit Growth Rate

#### Asset Group A - \$0 to \$250 million in Total Assets Year-to-Date 14.00% 12.00% 10.00% 8 00% 6.00% 4.00% 2.00% 0.00% 2016 1/1/2016 2016 2017 (2.00%) (4.00%) 3/31/16 6/30/16 9/30/16 12/31/16 3/31/17 6/30/17 9/30/17 12/31/17 3/31/18 6/30/18 Asset Growth Rate 9.21% 7.06% 8.03% 7.69% 2.08% 4.57% 4.01% 3.58% (2.97%) 0.74% Deposit Growth Rate 12.78% 8.39% 10.56% 9.15% 7.55% 2.90% 2.16% 2.34% (1.74%) (0.13%)







Source: SNL Financial

Note: Report includes only bank-level data.

| on         Table J (2000)         (1500)         (1500)         (1500)         (1500)         Assents (1500)         Res (