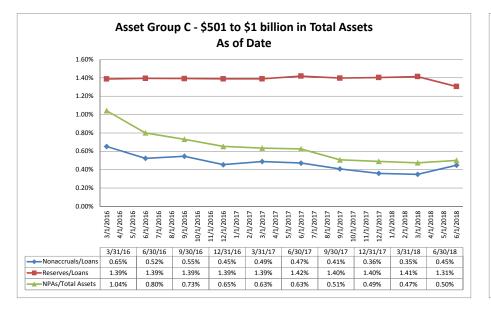

### Summary Trends of Historical Asset Group Averages: Return on Average Assets Asset Group A - \$0 to \$250 million in Total Assets Asset Group B - \$251 to \$500 million in Total Assets

June 30, 2018