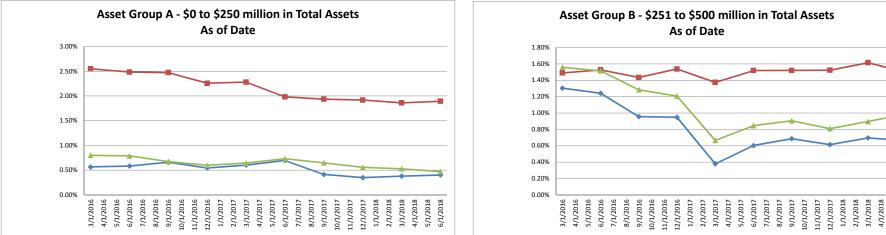

67%<br>0.89%<br>1.41%<br>1.46%<br>0.70%<br>1.17%<br>0.31%<br>1.12%<br>1.07%<br>0.91%<br>1.16%<br>1.22%<br>0.73%<br>0.48%<br>0.25% | 0.61%<br>0.57%<br>1.00%<br>1.11%<br>0.12%<br>0.87%<br>0.88%<br>0.88%<br>0.88%<br>0.88%<br>0.88%<br>0.83%<br>0.83%<br>0.64%<br>0.31%<br>0.11%                                   | 3.37%<br>4.39%<br>4.16%<br>3.60%<br>3.37%<br>4.48%<br>3.04%<br>3.60%<br>3.60%<br>3.50%<br>4.07%<br>3.76%<br>2.89%<br>3.12%<br>3.37%<br>3.74%          | 25.64%<br>5.56%<br>24.56%<br>(17.83%)<br>14.81%<br>15.77%<br>(10.80%)<br>6.06%<br>(1.78%)<br>10.02%<br>7.96%<br>62.84%<br>(7.84%)<br>8.09%<br>(4.31%) | (1.<br>25<br>5<br>288<br>(24.<br>13<br>20<br>(6.<br>7<br>0<br>9<br>3<br>3<br>68<br>(0.<br>7<br>7<br>(0.               |

Note: Report includes only bank-level data.

# **Asset Quality**



3/31/16

1.30%

1.49%

1 56%

6/30/16

1.24%

1.53%

1.51%

9/30/16

0.96%

1.43%

1.28%

12/31/16

0.95%

1.54%

1.20%

|                   | 3/1/2 | 4/1/2 | 5/1/2 | 6/1/2 | 7/1/2 | 8/1/2 | 9/1/2 | 10/1/2 | 11/1/2 | 12/1/2 | 1/1/2 | 2/1/2 | 3/1/2 | 4/1/2 | 5/1/2 | 6/1/2 | 7/1/2 | 8/1/2 | 9/1/2 | 10/1/2 | 11/1/2 | 12/1/2 | 1/1/2 | 2/1/2 | 3/1/2 | 4/1/2 | 5/1/2 | 6/1/2 |
|-------------------|-------|-------|-------|-------|-------|-------|-------|--------|--------|--------|-------|-------|-------|-------|-------|-------|-------|-------|-------|--------|--------|--------|-------|-------|-------|-------|-------|-------|
|                   | 3/    | 31/1  | 6     | 6/3   | 0/16  |       | 9/30  | )/16   | 1      | 2/3    | 1/16  | 3     | /31/  | 17    | 6/    | 30/1  | 7     | 9/3   | 0/17