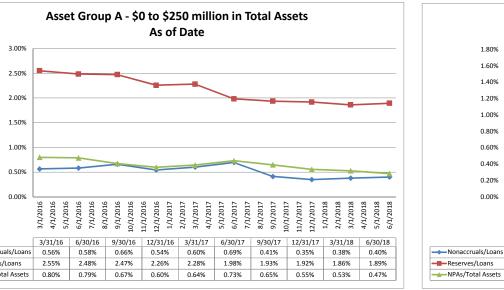

#### ASSET SIZE DEFINITION

| Group A | \$0-\$250 million             |
|---------|-------------------------------|
| Group B | \$251 million-\$500 million   |
| Group C | \$501 million-\$1 billion     |
| Group D | Over \$1 billion-\$10 billion |