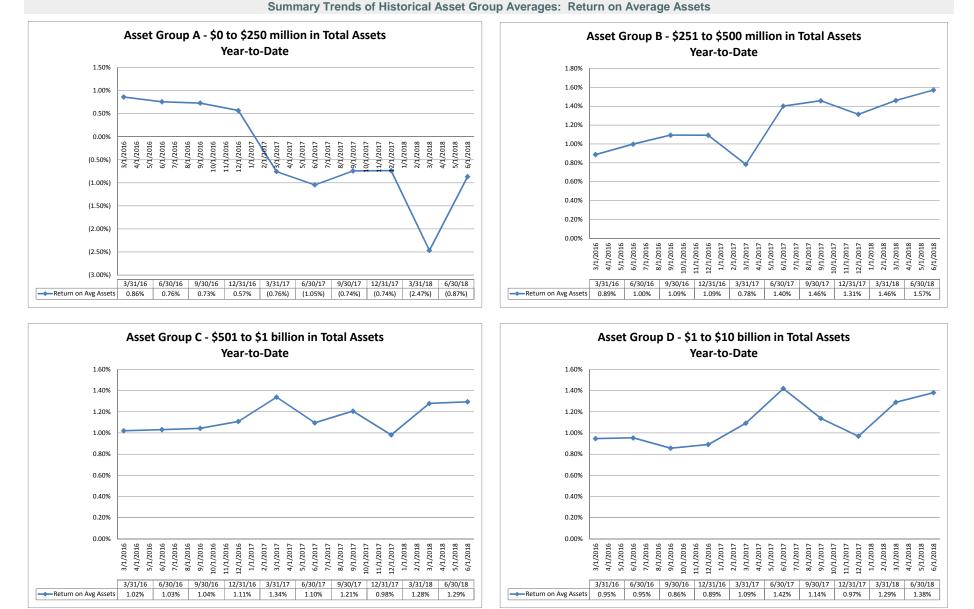

### Summary Trends of Historical Asset Group Averages: Return on Average Assets Asset Group A - \$0 to \$250 million in Total Assets Asset Group B - \$251 to \$500 million in Total Assets

June 30, 2018

11/1/2016 12/1/2016 1/1/2017 2/1/2017 3/1/2017 4/1/2017

0.78%

9/30/16 12/31/16 3/31/17

0.75%

7/1/2017 8/1/2017 9/1/2017

1.05%

10/1/2017 11/1/2017

9/30/17 12/31/17

0.78%

6/1/2017

6/30/17

1.03%

5/1/2017

12/1/2017 1/1/2018 2/1/2018 3/1/2018

3/31/18

0.95%

4/1/2018 5/1/2018 6/1/2018

6/30/18

0.89%

Year-to-Date

Source: SNL Financial

Note: Report includes only bank-level data.

Performance Analysis

1.20%

1.00%

0.80%

0.60%

0.40%

0.20%

0.00%

Return on Avg Assets

3/1/2016 4/1/2016 5/1/2016

0.56%

6/1/2016 7/1/2016 8/1/2016 9/1/2016 10/1/2016

0.62%

0.69%

3/31/16 6/30/16

NA = data was not available.

NM = per SNL Financial, the data was not provided as the ratios are too high/low to be meaningful.