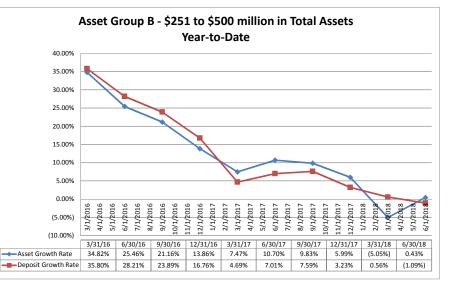

### Summary Trends of Historical Asset Group Averages: Return on Average Assets Asset Group A - \$0 to \$250 million in Total Assets Asset Group B - \$251 to \$500 million in Total Assets

June 30, 2018

11/1/2016 12/1/2016 1/1/2017 2/1/2017 3/1/2017 4/1/2017

0.78%

9/30/16 12/31/16 3/31/17

0.75%

7/1/2017 8/1/2017 9/1/2017

1.05%

10/1/2017 11/1/2017

9/30/17 12/31/17

0.78%

6/1/2017

6/30/17

1.03%

5/1/2017

12/1/2017 1/1/2018 2/1/2018 3/1/2018

3/31/18

0.95%

4/1/2018 5/1/2018 6/1/2018

6/30/18

0.89%

Year-to-Date

Source: SNL Financial

Note: Report includes only bank-level data.

Performance Analysis

1.20%

1.00%

0.80%

0.60%

0.40%

0.20%

0.00%

Return on Avg Assets

3/1/2016 4/1/2016 5/1/2016

0.56%

6/1/2016 7/1/2016 8/1/2016 9/1/2016 10/1/2016

0.62%

0.69%

3/31/16 6/30/16

NA = data was not available.

NM = per SNL Financial, the data was not provided as the ratios are too high/low to be meaningful.