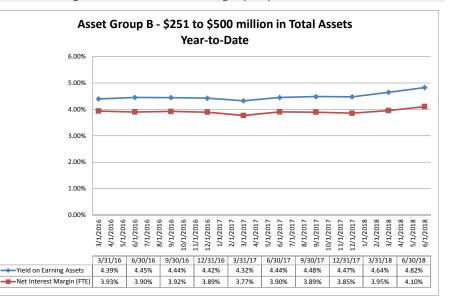

%<br>28.50%<br>15.84%<br>14.60%<br>8.03%<br>7.12%<br>9.14%<br>9.00%<br>18.36%<br>10.42%<br>6.78%<br>5.53%<br>8.77%<br>13.28% | 34.98%<br>51.79%<br>84.23%<br>51.09%<br>72.04%<br>53.78%<br>64.19%<br>38.20%<br>68.72%<br>61.31%<br>35.65%<br>52.51%<br>61.31%<br>55.88%<br>64.82%<br>64.82%<br>53.87%<br>40.18% | \$93<br>\$100<br>\$84<br>\$10<br>\$14<br>\$14<br>\$14<br>\$14<br>\$14<br>\$14<br>\$14<br>\$14<br>\$12<br>\$13<br>\$13<br>\$13<br>\$15<br>\$13<br>\$15<br>\$13<br>\$15<br>\$13<br>\$12<br>\$10<br>\$13<br>\$12<br>\$10<br>\$12<br>\$12<br>\$12<br>\$10<br>\$10<br>\$10<br>\$10<br>\$10<br>\$10<br>\$10<br>\$10<br>\$10<br>\$10 |

Note: Report includes only bank-level data.

June 30, 2018

#### Summary Trends of Historical Asset Group Averages: Yield on Earning Assets & Net Interest Margin (FTE)









Source: SNL Financial

Note: Report includes only bank-level data.

June 30, 2018









Source: SNI Financial

Note: Report includes only bank-level data.

| ance Sheet & Net Interest Margi               | n                       |                               |                           | Jur                   | ne 30, 201             | 8                           |                                |                                      |                      | Run D                            | ate: Augu                | ist 7, 20              |
|-----------------------------------------------|-------------------------|-------------------------------|---------------------------|-----------------------|------------------------|-----------------------------|--------------------------