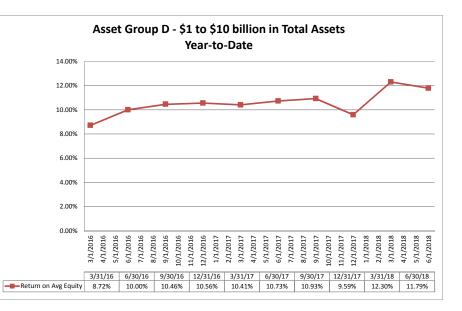

### Performance Analysis June 30, 2018 Run Date: August 7, 2018 Summary Trends of Historical Asset Group Averages: Return on Average Equity Summary Trends of Historical Asset Group Averages: Return on Average Equity

1/1/2017 2/1/2017 3/1/2017 4/1/2017 6/1/2017 7/1/2017 8/1/2017 9/1/2017

5/1/2017

6/30/17

10/1/2017 11/1/2017

9/30/17 12/31/17

12/1/2017 1/1/2018 2/1/2018 3/1/2018

3/31/18

4/1/2018 5/1/2018 6/1/2018

6/30/18

Asset Group A - \$0 to \$250 million in Total Assets

Year-to-Date

Source: SNL Financial

Note: Report includes only bank-level data.

9.00%

8.00%

7.00%

5.00%

4.00%

3.00%

1.00%

0.00%

3/1/2016 4/1/2016 5/1/2016 6/1/2016 7/1/2016

6/30/16

3/31/16

8/1/2016 9/1/2016 10/1/2016

11/1/2016 12/1/2016

9/30/16 12/31/16 3/31/17

NA = data was not available.

NM = per SNL Financial, the data was not provided as the ratios are too high/low to be meaningful.

| rformance Analysis                                                                      |                        |                              |                             | June 30,                    | 2018                          |                                  |                              |                             | Run I                       | Date: Aug                     | ust 7, 2018                     |
|-----------------------------------------------------------------------------------------|------------------------|------------------------------|-----------------------------|-----------------------------|-------------------------------|----------------------------------|------------------------------|-----------------------------|-----------------------------|-------------------------------|---------------------------------|
|                                                                                         | As of Date             |                              |                             | Quarter to Date             |                               |                                  |                              |                             | Year to Date                | ľ                             |                                 |
| gion Institution Name                                                                   | Total Assets (\$000)   | Net Income<br>(Loss) (\$000) | Return on Avg<br>Assets (%) | Return on<br>Avg Equity (%) | Efficiency Ratio<br>(FTE) (%) | Salary Exp/<br>Employees (\$000) | Net Income<br>(Loss) (\$000) | Return on Avg<br>Assets (%) | Return on<br>Avg Equity (%) | Efficiency Ratio<br>(FTE) (%) | Salary Exp/<br>Employees (\$000 |
|                                                                                         |                        |                              |                             |                             |                               |                                  |                              |                             |                             |                               |                                 |
| set Group A - \$0 to \$250 million in total ass                                         | ets                    |                              |                             |                             |                               |                                  |                              |                             |                             |                               |                                 |
| California Pacific Bank                                                                 | \$71,299               | \$469                        | 2.64%                       | 6.08%                       | 43.16%                        | \$87                             | \$964                        | 2.59%                       | 6.30%                       | 40.50%                        | \$8                             |
| Bank of Feather River                                                                   | \$114,134              | \$384                        | 1.33%                       | 12.37%                      | 61.44%                        | \$107                            | \$752                        | 1.29%                       | 12.30%                      | 62.86%                        | \$11                            |
| Gateway Bank, F.S.B.                                                                    | \$120,867              | (\$535)                      | (1.80%)                     | (18.35%)                    | 156.43%                       | \$82                             | (\$349)                      | (0.60%)                     | (7.44%)                     | 116.06%                       | \$8<br>\$9                      |
| Golden Pacific Bank, National Association<br>Beacon Business Bank, National Association | \$132,018<br>\$136,919 | \$86<br>\$888                | 0.27%<br>2.73%              | 2.79%<br>19.95%             | 91.33%<br>59.79%              | \$91<br>\$110                    | \$321<br>\$1,156             | 0.50%                       | 5.24%<br>13.16%             | 87.41%<br>69.87%              | ծ<br>\$1                        |
| Metropolitan Bank                                                                       | \$165,703              | \$321                        | 0.78%                       | 6.88%                       | 66.36%                        | \$71                             | \$979                        | 1.19%                       | 10.59%                      | 60.59%                        | ۹۱<br>\$                        |
| Monterey County Bank                                                                    | \$170,455              | \$73                         | 0.17%                       | 1.91%                       | 92.77%                        | \$76                             | \$158                        | 0.18%                       | 2.03%                       |                               | \$                              |
| First Federal Savings and Loan Association                                              | ,                      |                              |                             |                             |                               | • -                              |                              |                             |                             |                               |                                 |
| of San Rafael                                                                           | \$198,052              | \$245                        | 0.50%                       | 2.46%                       | 78.81%                        | \$101                            | \$420                        | 0.43%                       | 2.12%                       | 81.69%                        | \$1                             |
| Bank of Rio Vista                                                                       | \$210,032              | \$73                         | 0.14%                       | 1.12%                       | 92.16%                        | \$82                             | \$413                        | 0.39%                       | 3.14%                       | 84.97%                        | \$                              |
| Merchants National Bank of Sacramento                                                   | \$218,192              | \$412                        | 0.76%                       | 8.29%                       | 58.06%                        | \$104                            | \$765                        | 0.71%                       | 7.60%                       | 60.90%                        | \$1                             |
| Northern California National Bank                                                       | \$225,823              | \$535                        | 0.94%                       | 10.59%                      | 50.93%                        | \$76                             | \$1,065                      | 0.92%                       | 10.64%                      | 49.98%                        | \$                              |
| Golden Valley Bank                                                                      | \$235,622              | \$591                        | 1.02%                       | 10.41%                      | 62.21%                        | \$76                             | \$1,145                      | 1.00%                       | 10.12%                      | 63.90%                        | \$                              |
| Cornerstone Community Bank                                                              | \$244,745              | \$745                        | 1.25%                       | 12.31%                      | 58.28%                        | \$88                             | \$1,386                      | 1.17%                       | 11.85%                      | 60.60%                        | \$                              |
| Average of Asset Group A                                                                | \$172,605              | \$330                        | 0.83%                       | 5.91%                       | 74.75%                        | \$89                             | \$706                        | 0.89%                       | 6.74%                       | 71.78%                        | \$                              |
| set Group B -\$251 to \$500 million in total a                                          | ssets                  |                              |                             |                             |                               |                                  |                              |                             |                             |                               |                                 |
| Summit Bank                                                                             | \$252,201              | \$697                        | 1.09%                       | 9.76%                       | 64.24%                        | \$128                            | \$1,382                      | 1.06%                       | 9.79%                       | 66.34%                        | \$1:                            |
| Liberty Bank                                                                            | \$260,331              | \$436                        | 0.64%                       | 4.90%                       | 76.35%                        | \$109                            | \$882                        | 0.64%                       | 4.98%                       | 76.43%                        | \$1 <sup>-</sup>                |
| Pacific Valley Bank                                                                     | \$267,692              | \$557                        | 0.84%                       | 7.13%                       | 72.62%                        | \$120                            | \$1,027                      | 0.78%                       | 6.63%                       | 74.33%                        | \$1                             |
| Murphy Bank                                                                             | \$270,326              | \$1,252                      | 1.90%                       | 16.62%                      | 51.59%                        | \$107                            | \$2,704                      | 2.08%                       | 18.12%                      | 50.31%                        | \$1                             |
| Mission National Bank                                                                   | \$280,469              | \$696                        | 1.01%                       | 9.71%                       | 66.05%                        | \$86                             | \$1,276                      | 0.91%                       | 9.00%                       | 67.90%                        | \$                              |
| Lighthouse Bank<br>Bank of San Francisco                                                | \$281,882<br>\$309,286 | \$1,242<br>\$793             | 1.84%<br>1.04%              | 13.75%<br>10.68%            | 48.82%<br>61.38%              | \$151<br>\$151                   | \$2,280<br>\$1,364           | 1.71%<br>0.93%              | 12.83%<br>10.09%            | 50.08%<br>63.10%              | \$1<br>\$1                      |
| Redwood Capital Bank                                                                    | \$349,998              | \$793<br>\$1.194             | 1.39%                       | 16.07%                      | 56.25%                        | \$78                             | \$2,179                      | 1.28%                       | 14.82%                      | 58.89%                        | ب<br>\$                         |
| River Valley Community Bank                                                             | \$359,653              | \$1,075                      | 1.18%                       | 15.13%                      | 48.82%                        | \$88                             | \$1,945                      | 1.10%                       | 13.78%                      | 50.38%                        | ÷                               |
| Pinnacle Bank                                                                           | \$360,487              | \$1,421                      | 1.60%                       | 15.59%                      | 61.41%                        | \$149                            | \$2,532                      | 1.44%                       | 14.18%                      | 62.99%                        | \$1                             |
| Community Bank of the Bay                                                               | \$373,438              | \$998                        | 1.14%                       | 10.32%                      | 62.53%                        | \$122                            | \$1,527                      | 0.92%                       | 7.97%                       | 68.07%                        | \$1                             |
| Fresno First Bank                                                                       | \$413,514              | \$1,554                      | 1.55%                       | 17.20%                      | 54.21%                        | \$145                            | \$3,024                      | 1.49%                       | 17.04%                      | 54.98%                        | \$1                             |
| AltaPacific Bank                                                                        | \$432,589              | \$1,456                      | 1.35%                       | 9.74%                       | 56.86%                        | \$147                            | \$2,597                      | 1.23%                       | 8.62%                       | 63.46%                        | \$1                             |
|                                                                                         |                        |                              |                             |                             |                               |                                  |                              |                             |                             |                               |                                 |