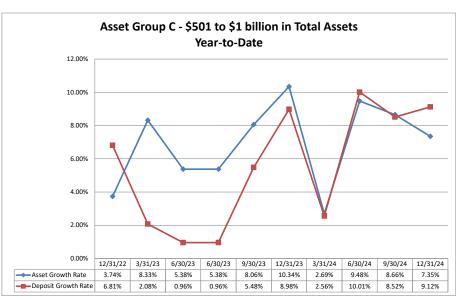

%           | \$100                               |
| - ·                                                          |                        |                              |                             |                             |                  |                                  | -                            |                             |                             |                  |                                     |

Note: Report includes only bank-level data.

Balance Sheet & Net Interest Margin

## Summary Trends of Historical Asset Group Averages: Yield on Earning Assets & Net Interest Margin (FTE)









Source: SNL Financial

Note: Report includes only bank-level data.

## Summary Trends of Historical Asset Group Averages: Asset Growth Rate & Deposit Growth Rate









Source: SNL Financial

Note: Report includes only bank-level data.

| Institution Name                                               | Total Assets (\$000) | Total Lns &<br>Leases (\$000) | Total Deposits<br>(\$000) | Loans/<br>Deposits (%) | Liquidity Ratio<br>(%) | Total Assets/<br>Employees<br>(\$000) | Yield<br>Earni<br>Assets | g Bearing | est<br>Liab | Cost of<br>Funds (%) | Net Interest<br>Margin (FTE)<br>(%) | Asset Growth<br>Rate (%) | Deposit<br>Growth Rate<br>(%) |
|----------------------------------------------------------------|----------------------|-------------------------------|---------------------------|------------------------|------------------------|---------------------------------------|--------------------------|-----------|-------------|----------------------|