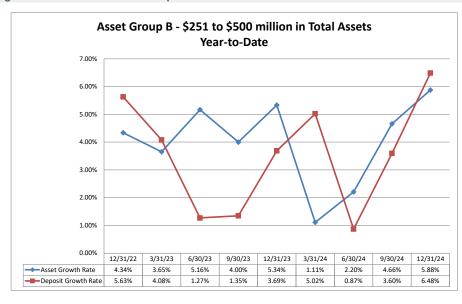

04%           | \$100                               |
| - ·                                                          |                        |                              |                             |                             |                  |                                  | -                            |                             |                             |                  |                                     |

Note: Report includes only bank-level data.

Balance Sheet & Net Interest Margin

## Summary Trends of Historical Asset Group Averages: Yield on Earning Assets & Net Interest Margin (FTE)









Source: SNL Financial

Note: Report includes only bank-level data.

## Summary Trends of Historical Asset Group Averages: Asset Growth Rate & Deposit Growth Rate









Source: SNL Financial

Note: Report includes only bank-level data.

| Institution Name                                               | Total Assets (\$000) | Total Lns &<br>Leases (\$000) | Total Deposits<br>(\$000) | Loans/<br>Deposits (%) | Liquidity Ratio<br>(%) | Total Assets/<br>Employees<br>(\$000) | Yield<br>Earni<br>Assets | g Bearing | est<br>Liab | Cost of<br>Funds (%) | Net Interest<br>Margin (FTE)<br>(%) | Asset Growth<br>Rate (%) | Deposit<br>Growth Rate<br>(%) |
|----------------------------------------------------------------|----------------------|-------------------------------|---------------------------|------------------------|------------------------|---------------------------------------|--------------------------|-----------|-------------|---------------------