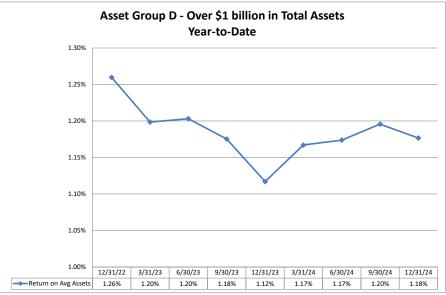

## Summary Trends of Historical Asset Group Averages: Return on Average Assets

Source: SNL Financial

Note: Report includes only bank-level data.