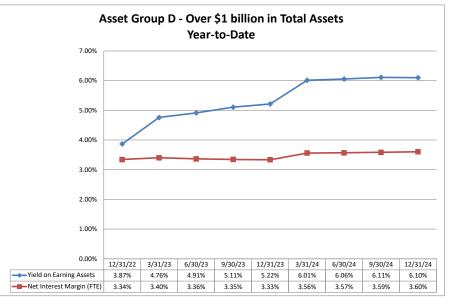

| \$142<br>\$124                   |
| UMB Bank, National Association                          | \$50,150,137                 | \$118,125                    | 1.04%                       | 13.43%                      | 57.24%                        |                                  | \$449,757                    | 1.03%                       | 13.53%                      | 57.46%                        | \$157                            |

State Average of Asset Group D

Note: Report includes only bank-level data.

NA = data was not available.

\$6,069,873

\$18,745

1.12%

11.90%

59.94%

\$136

\$70,980

1.18%

12.53%

59.74%

\$127

Balance Sheet & Net Interest Margin

## Summary Trends of Historical Asset Group Averages: Yield on Earning Assets & Net Interest Margin (FTE)









Source: SNL Financial

Note: Report includes only bank-level data.

### Summary Trends of Historical Asset Group Averages: Asset Growth Rate & Deposit Growth Rate









Source: SNL Financial

Note: Report includes only bank-level data.

Note: Report includes only bank-level data

Citizens Community Bank

Preferred Bank

NA = data was not available.

\$130.757

\$132,411

\$89.073

\$52,421

\$115.804

\$121,607

76.92%

43.11%

22.13%

38.01%

\$5.944

\$5.093

5.26%

3.99%

2.78%

1.54%

2.16%

1.06%

3.31%

3.08%

2.98%

(2.32%)

3.12%

(4.49%)

Note: Report includes only bank-level data

NA = data was not available.

Carroll County Trust Company of Carrollton, Missouri

St. Clair County State Bank

\$209,899

\$212,675

\$79,112

\$148,335

\$184,458

\$184,234

42.89%

80.51%

32.