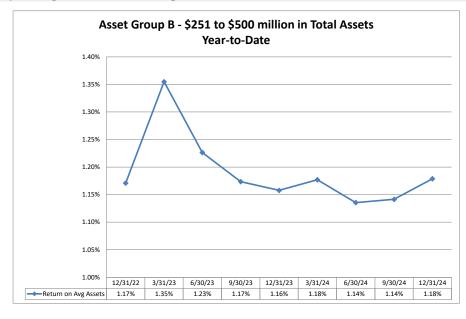

## Summary Trends of Historical Asset Group Averages: Return on Average Assets

Source: SNL Financial

Note: Report includes only bank-level data.