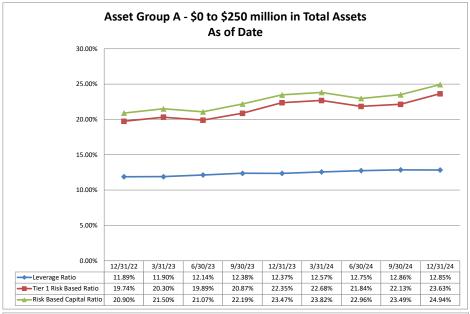

|                                              |                                             |                                        |                       |                       |                                                               |                       |  |  |  |  |
| State Average of Asset Group D                                             | \$3,519,626                                  | \$9,467                                     | 0.39%                                  | 1.26%                 | 218.27%               | 5.12%                                                         | 0.4                   |  |  |  |  |

Capital Adequacy

### Summary Trends of Historical Asset Group Averages: Leverage Ratio, Tier 1 Risk Based Ratio & Risk Based Capital Ratio









Source: SNL Financial

Note: Report includes only bank-level data.

## Summary Trends of Historical Asset Group Averages: Common Equity Tier 1 Risk Based Ratio









Source: SNL Financial

Note: Report includes only bank-level data.

|                                                       |                      |                                 |                       | As of Da                                | te                 |                                |                                 |                                |
|-------------------------------------------------------|----------------------|---------------------------------|-----------------------|-----------------------------------------|--------------------|--------------------------------|-------------------