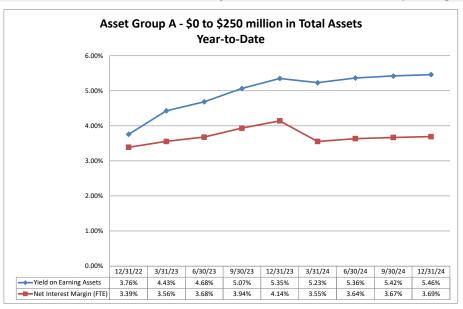

## Summary Trends of Historical Asset Group Averages: Return on Average Assets

Source: SNL Financial

Note: Report includes only bank-level data.