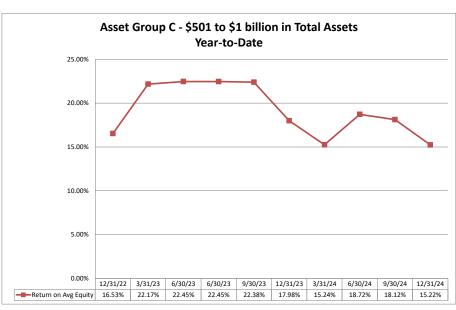

## Summary Trends of Historical Asset Group Averages: Return on Average Equity

Source: SNL Financial

Note: Report includes only bank-level data.

|                                                                                       | As of Date              |                              |                             | Quarter to Da               | ate                           |                                  |                              |                             | Year to Date                |                               | 1                                   |
|---------------------------------------------------------------------------------------|-------------------------|------------------------------|-----------------------------|-----------------------------|-------------------------------|----------------------------------|------------------------------|-----------------------------|-----------------------------|-------------------------------|-------------------------------------|
|                                                                                       |                         |                              |                             |                             |                               |                                  |                              |                             |                             |                               |                                     |
|                                                                                       | Total Assets<br>(\$000) | Net Income<br>(Loss) (\$000) | Return on Avg<br>Assets (%) | Return on<br>Avg Equity (%) | Efficiency Ratio<br>(FTE) (%) | Salary Exp/<br>Employees (\$000) | Net Income<br>(Loss) (\$000) | Return on Avg<br>Assets (%) | Return on<br>Avg Equity (%) | Efficiency Ratio<br>(FTE) (%) | Salary Exp/<br>Employees<br>(\$000) |
| Institution Name                                                                      |                         |                              |                             |                             |                               |                                  |                              |                             |                             |                               |                                     |
| Asset Group A - \$0 to \$250 million in total assets                                  |                         |                              |                             |                             |                               |                                  |                              |                             |                             |                               |                                     |
| State Bank of Burrton                                                                 | \$11,258                | (\$271)                      | (9.44%)                     | (98.46%)                    | 86.32%                        | \$64                             | (\$274)                      | (2.34%)                     | (24.42%)                    | 85.33%                        | \$62                                |
| Farmers State Bank   Dwight                                                           | \$16,445                | (\$82)                       | (1.97%)                     | (16.22%)                    | 153.25%                       | \$152                            | \$20                         | 0.12%                       | 0.99%                       | 96.43%                        | \$79                                |
| Prescott State Bank                                                                   | \$16,466                | \$12                         | 0.30%                       | 2.00%                       | 87.69%                        | \$67                             | \$51                         | 0.33%                       | 2.15%                       | 87.40%                        | \$66                                |
| The Walton State Bank                                                                 | \$16,754                | (\$48)                       | (1.11%)                     | (6.70%)                     | 141.13%                       | \$61                             | (\$106)                      |                             | (3.62%)                     | 129.44%                       | \$63                                |
| Dickinson County Bank Peoples State Bank                                              | \$19,889<br>\$20.329    | \$17<br>\$170                | 0.33%<br>3.34%              | 2.66%<br>14.60%             | 89.67%<br>48.10%              | \$133<br>\$62                    | \$343<br>\$665               | 1.67%<br>3.39%              | 13.85%<br>14.13%            | 58.80%<br>46.90%              | \$75<br>\$61                        |
| The Bank of Denton                                                                    | \$23,011                | \$170                        | 0.07%                       | 0.41%                       | 75.78%                        | \$70                             | \$120                        | 0.48%                       | 3.13%                       | 72.25%                        | \$58                                |
| The Baxter State Bank                                                                 | \$25,152                | \$44                         | 0.74%                       | 3.06%                       | 85.19%                        | \$94                             | \$109                        | 0.45%                       | 1.93%                       | 88.90%                        | \$86                                |
| Farmers State Bank   Fairview                                                         | \$26,626                | \$45                         | 0.72%                       | 7.53%                       | 80.28%                        | \$78                             | \$144                        | 0.57%                       | 6.10%                       | 82.09%                        | \$69                                |
| The Liberty Savings Association, FSA                                                  | \$28,234                | (\$25)                       | (0.35%)                     | (1.47%)                     | 115.49%                       | \$116                            | \$93                         | 0.31%                       | 1.38%                       | 89.45%                        | \$96                                |
| The Marion National Bank                                                              | \$29,372                | `\$50                        | 0.69%                       | 4.40%                       | 68.31%                        | \$57                             | \$214                        | 0.74%                       | 4.92%                       | 66.57%                        | \$56                                |
| Marquette Farmers State Bank of Marquette Kansas                                      | \$31,342                | \$30                         | 0.38%                       | 2.55%                       | 91.36%                        | \$65                             | \$136                        | 0.43%                       | 2.94%                       | 86.97%                        | \$66                                |
| State Bank of Canton                                                                  | \$32,953                | \$71                         | 0.83%                       | 3.80%                       | 66.56%                        | \$96                             | \$392                        | 1.14%                       | 5.40%                       | 65.19%                        | \$94                                |
| Vista National Bank & Trust                                                           | \$35,402                | (\$59)                       | (0.61%)                     | (4.40%)                     | 118.24%                       | \$122                            | (\$15)                       |                             | (0.60%)                     | 102.85%                       | \$51                                |
| Cottonwood Valley Bank                                                                | \$37,489                | (\$37)                       | (0.36%)                     | (4.25%)                     | 107.44%                       | \$139                            | \$61                         | 0.15%                       | 1.87%                       | 83.68%                        | \$88                                |
| Union State Bank   Olsburg<br>Farmers State Bank   Phillipsburg                       | \$38,388<br>\$38.388    | \$114<br>\$35                | 1.15%<br>0.34%              | 10.72%<br>4.06%             | 59.38%<br>75.14%              | \$66<br>\$103                    | \$402<br>\$242               | 1.04%<br>0.60%              | 10.07%<br>7.25%             | 63.16%<br>75.27%              | \$64<br>\$105                       |
| Ninnescah Valley Bank                                                                 | \$38,388<br>\$41,042    | \$35<br>\$77                 | 0.34%                       | 10.26%                      | 68.70%                        | \$103<br>\$104                   | \$242<br>\$366               | 0.60%                       | 12.94%                      | 68.34%                        | \$105<br>\$98                       |
| The First State Bank of Ransom                                                        | \$46.578                | \$7.7<br>\$51                | 0.43%                       | 2.49%                       | 77.88%                        | \$10 <del>4</del><br>\$77        | \$275                        | 0.58%                       | 3.42%                       | 70.47%                        | \$69                                |
| Bank of Greeley                                                                       | \$47.657                | \$174                        | 1.44%                       | 12.02%                      | 56.90%                        | \$105                            | \$688                        | 1.46%                       | 12.36%                      | 56.51%                        | \$104                               |
| The State Exchange Bank                                                               | \$50,388                | \$12                         | 0.11%                       | 1.38%                       | 92.07%                        |                                  | \$379                        | 0.87%                       | 11.36%                      | 68.91%                        | \$93                                |
| Security State Bank   Wellington                                                      | \$50,804                | \$48                         | 0.37%                       | 3.09%                       | 87.90%                        | \$69                             | \$173                        | 0.33%                       | 2.95%                       | 82.45%                        | \$63                                |
| The Haviland State Bank                                                               | \$51,253                | \$178                        | 1.43%                       | 11.13%                      | 53.35%                        | \$89                             | \$549                        | 1.13%                       | 8.86%                       | 53.09%                        | \$74                                |
| The City State Bank                                                                   | \$52,728                | \$158                        | 1.19%                       | 15.96%                      | 66.73%                        | \$69                             | \$574                        | 1.09%                       | 15.05%                      | 69.32%                        | \$74                                |
| Peoples Bank   Coldwater                                                              | \$54,208                | \$78                         | 0.58%                       | 4.62%                       | 81.70%                        | \$87                             | \$290                        | 0.55%                       | 4.48%                       | 84.22%                        | \$93                                |
| Elevate Bank, National Association                                                    | \$54,993                | \$117                        | 0.86%                       | 6.43%                       | 79.71%                        | \$70                             | \$440                        | 0.82%                       | 6.19%                       | 81.83%                        | \$72                                |
| Farmers and Merchants Bank of Mound City, Kansas The Farmers State Bank of Blue Mound | \$56,955<br>\$57,636    | \$129                        | 0.90%                       | 14.34%                      | 75.31%                        | \$151<br>\$75                    | \$542                        | 0.95%                       | 15.62%                      | 72.78%                        | \$129<br>\$81                       |
| Swedish-American State Bank                                                           | \$57,676<br>\$58,389    | \$356<br>\$240               | 2.51%<br>1.75%              | 17.44%<br>16.17%            | 57.08%<br>60.93%              | \$75<br>\$111                    | \$707<br>\$785               | 1.34%<br>1.36%              | 8.89%<br>13.85%             | 72.27%<br>63.34%              | \$81<br>\$103                       |
| Ford County State Bank                                                                | \$59,165                | \$89                         | 0.62%                       | 8.40%                       | 72.03%                        | \$101                            | \$138                        | 0.25%                       | 3.54%                       | 87.14%                        | \$105<br>\$105                      |
| The Farmers State Bank of Bucklin, Kansas                                             | \$59,379                | \$207                        | 1.30%                       | 12.25%                      | 51.01%                        | \$91                             | \$770                        | 1.30%                       | 12.01%                      | 51.21%                        | \$87                                |
| First National Bank in Frankfort                                                      | \$59,450                | \$76                         | 0.51%                       | 10.48%                      | 81.18%                        | \$104                            | \$283                        | 0.49%                       | 10.49%                      | 81.82%                        | \$98                                |
| The Bank of Holyrood                                                                  | \$63,428                | \$38                         | 0.24%                       | 1.55%                       | 77.40%                        | \$112                            | \$871                        | 1.32%                       | 9.13%                       | 54.79%                        | \$92                                |
| Tampa State Bank                                                                      | \$67,001                | \$169                        | 1.02%                       | 34.26%                      | 66.05%                        | \$86                             | \$211                        | 0.32%                       | 12.80%                      | 74.64%                        | \$83                                |
| Argentine Federal Savings                                                             | \$67,011                | \$6                          | 0.04%                       | 0.30%                       | 98.81%                        |                                  | \$33                         | 0.05%                       | 0.41%                       | 97.69%                        | \$76                                |
| New Century Bank                                                                      | \$68,291                | \$449                        | 2.68%                       | 19.32%                      | 62.46%                        | \$92                             | \$1,785                      | 2.95%                       | 19.62%                      | 60.92%                        | \$87                                |
| Kaw Valley State Bank                                                                 | \$70,022                | \$117                        | 0.66%                       | 19.14%                      | 72.10%                        | \$85                             | \$664                        | 0.88%                       | 31.68%                      | 68.42%                        | \$83                                |
| Union State Bank   Uniontown<br>The Farmers State Bank   Holton                       | \$73,049<br>\$73,030    | \$184<br>(\$35)              | 1.01%                       | 13.57%                      | 74.54%                        | \$146<br>\$69                    | \$1,025<br>\$657             | 1.48%<br>0.86%              | 19.72%<br>8.14%             | 68.44%<br>64.59%              | \$123<br>\$76                       |
| Howard State Bank   Hollon                                                            | \$73,930<br>\$74.609    | (\$35)<br>\$239              | (0.18%)<br>1.36%            | (1.63%)<br>17.71%           | 63.44%<br>70.41%              |                                  | \$1,259                      | 1.76%                       | 25.32%                      | 59.27%                        | \$76<br>\$59                        |
| The First National Bank of Dighton                                                    | \$74,797                | \$94                         | 0.49%                       | 3.21%                       | 71.00%                        | \$90                             | \$534                        | 0.69%                       | 4.67%                       | 67.64%                        | \$79                                |
| Citizens State Bank and Trust Company   Council Grove                                 | \$76.082                | \$315                        | 1.65%                       | 18.54%                      | 65.11%                        | \$69                             | \$1,225                      | 1.67%                       | 19.68%                      | 64.51%                        | \$62                                |
| First National Bank of Spearville                                                     | \$78,640                | \$201                        | 1.24%                       | 10.50%                      | 63.64%                        | \$131                            | \$685                        | 1.22%                       | 9.06%                       | 54.90%                        | \$94                                |
| Farmers State Bank   Wathena                                                          | \$79,452                | \$119                        | 0.55%                       | 8.57%                       | 83.35%                        | \$153                            | \$699                        | 0.87%                       | 13.61%                      | 76.07%                        | \$124                               |
| The Citizens State Bank of Cheney, Kansas                                             | \$79,835                | \$381                        | 1.87%                       | 23.53%                      | 53.12%                        | \$96                             | \$1,569                      | 1.95%                       | 25.90%                      | 53.91%                        | \$90                                |
| Integrity Bank                                                                        | \$81,513                | \$338                        | 1.57%                       | 18.49%                      | 63.49%                        | \$77                             | \$801                        | 1.04%                       | 12.04%                      | 74.43%                        | \$76                                |
| FNB Washington                                                                        | \$85,028                | \$295                        | 1.35%                       | 5.66%                       | 59.00%                        | \$90                             | \$1,314                      | 1.54%                       | 6.47%                       | 53.43%                        | \$76                                |
|                                                                                       |                         |                              |                             |                             |                               |                                  |                              |                             |                             |                               |                                     |