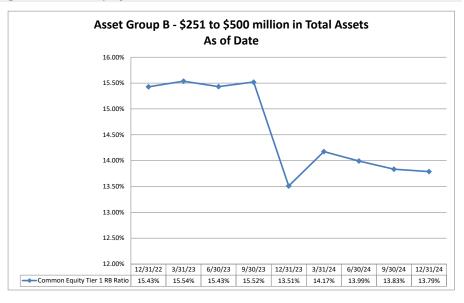

| 1.01%                 | NM                    | 0.82%                                                         | 0.04%             |
| State Average of Asset Group D                   | \$6,069,873          | \$15,339                                    | 0.52%                                  | 1.14%                 | 201.08%               | 7.87%                                                         | 0.73%             |

Note: Report includes only bank-level data.

Capital Adequacy

#### Summary Trends of Historical Asset Group Averages: Leverage Ratio, Tier 1 Risk Based Ratio & Risk Based Capital Ratio









Source: SNL Financial

Note: Report includes only bank-level data.

#### Summary Trends of Historical Asset Group Averages: Common Equity Tier 1 Risk Based Ratio









Source: SNL Financial

Note: Report includes only bank-level data.

| Capital Adequacy                                          | Decen                | nber 31, 2                      | 024                      |                                            |                    | Run Date                       | e: Februar                      | y 14, 202                                     |
|-----------------------------------------------------------|----------------------|---------------------------------|--------------------------|--------------------------------------------|--------------------|--------------------------------|---------------------------------|-----------------------------------------------|
|                                                           |