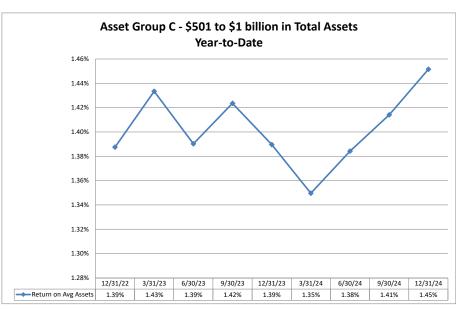

## Summary Trends of Historical Asset Group Averages: Return on Average Assets

Source: SNL Financial

Note: Report includes only bank-level data.