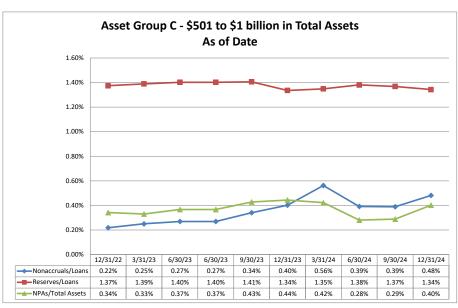

|                                                      | As of Date           |                              |                             | Quarter to Da               | ate                           |                                  |                              |                             | Year to Date                |                               |                                     |
|------------------------------------------------------|----------------------|------------------------------|-----------------------------|-----------------------------|-------------------------------|----------------------------------|------------------------------|-----------------------------|-----------------------------|-------------------------------|-------------------------------------|
| Institution Name                                     | Total Assets (\$000) | Net Income<br>(Loss) (\$000) | Return on Avg<br>Assets (%) | Return on<br>Avg Equity (%) | Efficiency Ratio<br>(FTE) (%) | Salary Exp/<br>Employees (\$000) | Net Income<br>(Loss) (\$000) | Return on Avg<br>Assets (%) | Return on<br>Avg Equity (%) | Efficiency Ratio<br>(FTE) (%) | Salary Exp/<br>Employees<br>(\$000) |
| Institution Name                                     |                      |                              |                             |                             |                               |                                  |                              |                             |                             |                               |                                     |
| Asset Group A - \$0 to \$250 million in total assets |                      |                              |                             |                             |                               |                                  |                              |                             |                             |                               |                                     |
| Impact Bank                                          | \$169,426            | \$382                        | 0.90%                       | 15.51%                      | 63.70%                        | \$82                             | \$1,567                      | 0.95%                       | 16.26%                      | 64.67%                        | \$93                                |
| Southwind Bank                                       | \$172,164            | \$391                        | 0.85%                       | 15.03%                      | 60.69%                        | \$97                             | \$2,345                      | 1.27%                       | 24.06%                      | 59.90%                        | \$103                               |
| Solomon State Bank                                   | \$172,477            | \$1,061                      | 2.47%                       | 12.54%                      | 36.72%                        | \$87                             | \$3,646                      | 2.11%                       | 10.84%                      | 44.64%                        | \$109                               |
| TriCentury Bank                                      | \$173,110            | \$621                        | 1.45%                       | 12.61%                      | 48.98%                        | \$113                            | \$2,558                      | 1.54%                       | 13.48%                      | 46.05%                        | \$104                               |
| The First National Bank of Louisburg                 | \$175,095            | \$381                        | 0.81%                       | 9.80%                       | 69.63%                        | \$70                             | \$1,160                      | 0.61%                       | 8.15%                       | 74.57%                        | \$71                                |
| Community Bank                                       | \$175,905            | \$888                        | 1.97%                       | 18.36%                      | 44.21%                        | \$117                            | \$3,662                      | 2.17%                       | 19.74%                      | 40.75%                        | \$97                                |
| The Halstead Bank                                    | \$180,897            | \$775                        | 1.73%                       | 19.98%                      | 59.18%                        | \$98                             | \$2,147                      | 1.24%                       | 14.79%                      | 67.29%                        | \$98                                |
| Lyons Federal Bank                                   | \$181,881            | \$573                        | 1.33%                       | 9.73%                       | 59.96%                        | \$86                             | \$1,968                      | 1.20%                       | 8.69%                       | 61.40%                        | \$88                                |
| Stockgrowers State Bank                              | \$182,619            | \$437                        | 0.99%                       | 9.74%                       | 67.13%                        | \$121                            | \$1,571                      | 0.90%                       | 9.21%                       | 69.18%                        | \$113                               |
| Farmers Bank & Trust   Atwood                        | \$185,490            | \$452                        | 1.11%                       | 18.17%                      | 63.58%                        | \$77                             | \$1,608                      | 1.06%                       | 17.43%                      | 66.15%                        | \$78                                |
| Citizens Federal Savings Bank                        | \$187,947            | \$107                        | 0.22%                       | 1.20%                       | 88.79%                        | \$105                            | \$228                        | 0.12%                       | 0.65%                       | 93.80%                        | \$108                               |
| Carson Bank                                          | \$189,013            | \$544                        | 1.13%                       | 15.72%                      | 66.23%                        | \$78                             | \$1,994                      | 1.06%                       | 15.14%                      | 69.88%                        | \$79                                |
| The Fidelity State Bank and Trust Company            | \$190,447            | \$372                        | 0.76%                       | 3.61%                       | 68.43%                        | \$136                            | \$3,058                      | 1.56%                       | 7.68%                       | 52.18%                        | \$92                                |
| Union State Bank   Clay Center                       | \$192,108            | \$193                        | 0.39%                       | 5.08%                       | 73.30%                        | \$93                             | \$880                        | 0.44%                       | 5.80%                       | 74.99%                        | \$89                                |
| Valley State Bank                                    | \$194,870            | \$536                        | 1.08%                       | 10.65%                      | 61.05%                        | \$71                             | \$1,469                      | 0.75%                       | 7.65%                       | 69.10%                        | \$82                                |
| The Lyon County State Bank                           | \$196,750            | \$581                        | 1.14%                       | 17.56%                      | 66.65%                        | \$87                             | \$2,397                      | 1.21%                       | 19.72%                      | 64.87%                        | \$83                                |
| Kansas State Bank   Ottawa                           | \$201,450            | \$1,765                      | 3.88%                       | 48.29%                      | 81.64%                        | \$69                             | \$2,883                      | 1.53%                       | 22.41%                      | 73.55%                        | \$66                                |
| Farmers and Drovers Bank                             | \$209,783            | \$1,018                      | 1.91%                       | 8.27%                       | 62.00%                        | \$118                            | \$2,443                      | 1.14%                       | 5.10%                       | 62.09%                        | \$109                               |
| Citizens National Bank                               | \$212,702            | \$270                        | 0.49%                       | 7.68%                       | 81.51%                        | \$73                             | \$1,059                      | 0.47%                       | 8.14%                       | 80.33%                        | \$71                                |
| Andover State Bank                                   | \$214.873            | \$569                        | 1.05%                       | 13.44%                      | 63.68%                        | \$110                            | \$1,820                      | 0.89%                       | 11.10%                      | 66.82%                        | \$112                               |
| Bankers' Bank of Kansas                              | \$216,552            | \$439                        | 0.83%                       | 4.98%                       | 79.97%                        | \$101                            | \$2,650                      | 1.28%                       | 7.70%                       | 75.32%                        | \$103                               |
| The Farmers State Bank   Westmoreland                | \$224,481            | \$150                        | 0.27%                       | 2.24%                       | 82.21%                        | \$107                            | \$1,232                      | 0.55%                       | 4.79%                       | 73.37%                        | \$81                                |
| Patriots Bank                                        | \$236,173            | \$1,121                      | 1.85%                       | 23.75%                      | 57.36%                        |                                  | \$3,452                      | 1.45%                       | 19.39%                      | 64.82%                        | \$97                                |
| Stryv Bank                                           | \$237.955            | \$731                        | 1.22%                       | 12.88%                      | 65.03%                        | \$130                            | \$2,383                      | 1.03%                       | 10.87%                      | 66.95%                        | \$116                               |
| FirstOak Bank                                        | \$241,279            | \$975                        | 1.65%                       | 16.05%                      | 65.81%                        | \$107                            | \$4,348                      | 1.83%                       | 18.25%                      | 59.94%                        | \$96                                |
| State Average of Asset Group A                       | \$109,593            | \$262                        | 0.74%                       | 7.60%                       | 74.35%                        | \$99                             | \$1,113                      | 0.93%                       | 9.81%                       | 70.98%                        | \$90                                |