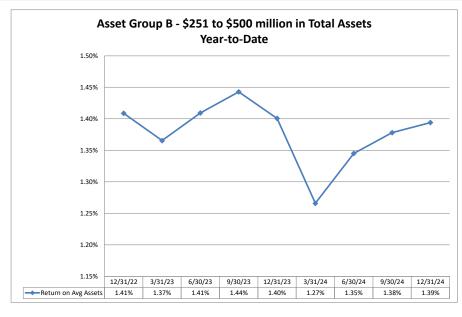

## Summary Trends of Historical Asset Group Averages: Return on Average Assets

Source: SNL Financial

Note: Report includes only bank-level data.