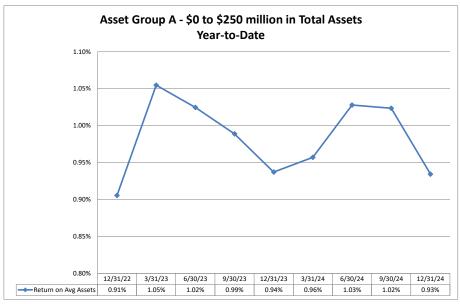

## Summary Trends of Historical Asset Group Averages: Return on Average Assets

Source: SNL Financial

Note: Report includes only bank-level data.