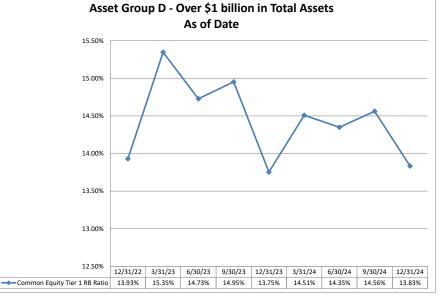

## Summary Trends of Historical Asset Group Averages: Return on Average Equity

Source: SNL Financial

Note: Report includes only bank-level data.

|                                                                                       | As of Date              |                              |                             | Quarter to Da               | ate                           |                                  |                              |                             | Year to Date                |                               | 1                                   |
|---------------------------------------------------------------------------------------|-------------------------|------------------------------|-----------------------------|-----------------------------|-------------------------------|----------------------------------|------------------------------|-----------------------------|-----------------------------|-------------------------------|-------------------------------------|
|                                                                                       |                         |                              |                             |                             |                               |                                  |                              |                             |                             |                               |                                     |
|                                                                                       | Total Assets<br>(\$000) | Net Income<br>(Loss) (\$000) | Return on Avg<br>Assets (%) | Return on<br>Avg Equity (%) | Efficiency Ratio<br>(FTE) (%) | Salary Exp/<br>Employees (\$000) | Net Income<br>(Loss) (\$000) | Return on Avg<br>Assets (%) | Return on<br>Avg Equity (%) | Efficiency Ratio<br>(FTE) (%) | Salary Exp/<br>Employees<br>(\$000) |
| Institution Name                                                                      |                         |                              |                             |                             |                               |                                  |                              |                             |                             |                               |                                     |
| Asset Group A - \$0 to \$250 million in total assets                                  |                         |                              |                             |                             |                               |                                  |                              |                             |                             |                               |                                     |
| State Bank of Burrton                                                                 | \$11,258                | (\$271)                      | (9.44%)                     | (98.46%)                    | 86.32%                        | \$64                             | (\$274)                      | (2.34%)                     | (24.42%)                    | 85.33%                        | \$62                                |
| Farmers State Bank   Dwight                                                           | \$16,445                | (\$82)                       | (1.97%)                     | (16.22%)                    | 153.25%                       | \$152                            | \$20                         | 0.12%                       | 0.99%                       | 96.43%                        | \$79                                |
| Prescott State Bank                                                                   | \$16,466                | \$12                         | 0.30%                       | 2.00%                       | 87.69%                        | \$67                             | \$51                         | 0.33%                       | 2.15%                       | 87.40%                        | \$66                                |
| The Walton State Bank                                                                 | \$16,754                | (\$48)                       | (1.11%)                     | (6.70%)                     | 141.13%                       | \$61                             | (\$106)                      |                             | (3.62%)                     | 129.44%                       | \$63                                |
| Dickinson County Bank Peoples State Bank                                              | \$19,889<br>\$20.329    | \$17<br>\$170                | 0.33%<br>3.34%              | 2.66%<br>14.60%             | 89.67%<br>48.10%              | \$133<br>\$62                    | \$343<br>\$665               | 1.67%<br>3.39%              | 13.85%<br>14.13%            | 58.80%<br>46.90%              | \$75<br>\$61                        |
| The Bank of Denton                                                                    | \$23,011                | \$170                        | 0.07%                       | 0.41%                       | 75.78%                        | \$70                             | \$120                        | 0.48%                       | 3.13%                       | 72.25%                        | \$58                                |
| The Baxter State Bank                                                                 | \$25,152                | \$44                         | 0.74%                       | 3.06%                       | 85.19%                        | \$94                             | \$109                        | 0.45%                       | 1.93%                       | 88.90%                        | \$86                                |
| Farmers State Bank   Fairview                                                         | \$26,626                | \$45                         | 0.72%                       | 7.53%                       | 80.28%                        | \$78                             | \$144                        | 0.57%                       | 6.10%                       | 82.09%                        | \$69                                |
| The Liberty Savings Association, FSA                                                  | \$28,234                | (\$25)                       | (0.35%)                     | (1.47%)                     | 115.49%                       | \$116                            | \$93                         | 0.31%                       | 1.38%                       | 89.45%                        | \$96                                |
| The Marion National Bank                                                              | \$29,372                | `\$50                        | 0.69%                       | 4.40%                       | 68.31%                        | \$57                             | \$214                        | 0.74%                       | 4.92%                       | 66.57%                        | \$56                                |
| Marquette Farmers State Bank of Marquette Kansas                                      | \$31,342                | \$30                         | 0.38%                       | 2.55%                       | 91.36%                        | \$65                             | \$136                        | 0.43%                       | 2.94%                       | 86.97%                        | \$66                                |
| State Bank of Canton                                                                  | \$32,953                | \$71                         | 0.83%                       | 3.80%                       | 66.56%                        | \$96                             | \$392                        | 1.14%                       | 5.40%                       | 65.19%                        | \$94                                |
| Vista National Bank & Trust                                                           | \$35,402                | (\$59)                       | (0.61%)                     | (4.40%)                     | 118.24%                       | \$122                            | (\$15)                       |                             | (0.60%)                     | 102.85%                       | \$51                                |
| Cottonwood Valley Bank                                                                | \$37,489                | (\$37)                       | (0.36%)                     | (4.25%)                     | 107.44%                       | \$139                            | \$61                         | 0.15%                       | 1.87%                       | 83.68%                        | \$88                                |
| Union State Bank   Olsburg<br>Farmers State Bank   Phillipsburg                       | \$38,388<br>\$38.388    | \$114<br>\$35                | 1.15%<br>0.34%              | 10.72%<br>4.06%             | 59.38%<br>75.14%              | \$66<br>\$103                    | \$402<br>\$242               | 1.04%<br>0.60%              | 10.07%<br>7.25%             | 63.16%<br>75.27%              | \$64<br>\$105                       |
| Ninnescah Valley Bank                                                                 | \$38,388<br>\$41,042    | \$35<br>\$77                 | 0.34%                       | 10.26%                      | 68.70%                        | \$103<br>\$104                   | \$242<br>\$366               | 0.60%                       | 12.94%                      | 68.34%                        | \$105<br>\$98                       |
| The First State Bank of Ransom                                                        | \$46.578                | \$7.7<br>\$51                | 0.43%                       | 2.49%                       | 77.88%                        | \$10 <del>4</del><br>\$77        | \$275                        | 0.58%                       | 3.42%                       | 70.47%                        | \$69                                |
| Bank of Greeley                                                                       | \$47.657                | \$174                        | 1.44%                       | 12.02%                      | 56.90%                        | \$105                            | \$688                        | 1.46%                       | 12.36%                      | 56.51%                        | \$104                               |
| The State Exchange Bank                                                               | \$50,388                | \$12                         | 0.11%                       | 1.38%                       | 92.07%                        |                                  | \$379                        | 0.87%                       | 11.36%                      | 68.91%                        | \$93                                |
| Security State Bank   Wellington                                                      | \$50,804                | \$48                         | 0.37%                       | 3.09%                       | 87.90%                        | \$69                             | \$173                        | 0.33%                       | 2.95%                       | 82.45%                        | \$63                                |
| The Haviland State Bank                                                               | \$51,253                | \$178                        | 1.43%                       | 11.13%                      | 53.35%                        | \$89                             | \$549                        | 1.13%                       | 8.86%                       | 53.09%                        | \$74                                |
| The City State Bank                                                                   | \$52,728                | \$158                        | 1.19%                       | 15.96%                      | 66.73%                        | \$69                             | \$574                        | 1.09%                       | 15.05%                      | 69.32%                        | \$74                                |
| Peoples Bank   Coldwater                                                              | \$54,208                | \$78                         | 0.58%                       | 4.62%                       | 81.70%                        | \$87                             | \$290                        | 0.55%                       | 4.48%                       | 84.22%                        | \$93                                |
| Elevate Bank, National Association                                                    | \$54,993                | \$117                        | 0.86%                       | 6.43%                       | 79.71%                        | \$70                             | \$440                        | 0.82%                       | 6.19%                       | 81.83%                        | \$72                                |
| Farmers and Merchants Bank of Mound City, Kansas The Farmers State Bank of Blue Mound | \$56,955<br>\$57,636    | \$129                        | 0.90%                       | 14.34%                      | 75.31%                        | \$151<br>\$75                    | \$542                        | 0.95%                       | 15.62%                      | 72.78%                        | \$129<br>\$81                       |
| Swedish-American State Bank                                                           | \$57,676<br>\$58,389    | \$356<br>\$240               | 2.51%<br>1.75%              | 17.44%<br>16.17%            | 57.08%<br>60.93%              | \$75<br>\$111                    | \$707<br>\$785               | 1.34%<br>1.36%              | 8.89%<br>13.85%             | 72.27%<br>63.34%              | \$81<br>\$103                       |
| Ford County State Bank                                                                | \$59,165                | \$89                         | 0.62%                       | 8.40%                       | 72.03%                        | \$101                            | \$138                        | 0.25%                       | 3.54%                       | 87.14%                        | \$105<br>\$105                      |
| The Farmers State Bank of Bucklin, Kansas                                             | \$59,379                | \$207                        | 1.30%                       | 12.25%                      | 51.01%                        | \$91                             | \$770                        | 1.30%                       | 12.01%                      | 51.21%                        | \$87                                |
| First National Bank in Frankfort                                                      | \$59,450                | \$76                         | 0.51%                       | 10.48%                      | 81.18%                        | \$104                            | \$283                        | 0.49%                       | 10.49%                      | 81.82%                        | \$98                                |
| The Bank of Holyrood                                                                  | \$63,428                | \$38                         | 0.24%                       | 1.55%                       | 77.40%                        | \$112                            | \$871                        | 1.32%                       | 9.13%                       | 54.79%                        | \$92                                |
| Tampa State Bank                                                                      | \$67,001                | \$169                        | 1.02%                       | 34.26%                      | 66.05%                        | \$86                             | \$211                        | 0.32%                       | 12.80%                      | 74.64%                        | \$83                                |
| Argentine Federal Savings                                                             | \$67,011                | \$6                          | 0.04%                       | 0.30%                       | 98.81%                        |                                  | \$33                         | 0.05%                       | 0.41%                       | 97.69%                        | \$76                                |
| New Century Bank                                                                      | \$68,291                | \$449                        | 2.68%                       | 19.32%                      | 62.46%                        | \$92                             | \$1,785                      | 2.95%                       | 19.62%                      | 60.92%                        | \$87                                |
| Kaw Valley State Bank                                                                 | \$70,022                | \$117                        | 0.66%                       | 19.14%                      | 72.10%                        | \$85                             | \$664                        | 0.88%                       | 31.68%                      | 68.42%                        | \$83                                |
| Union State Bank   Uniontown<br>The Farmers State Bank   Holton                       | \$73,049<br>\$73,030    | \$184<br>(\$35)              | 1.01%                       | 13.57%                      | 74.54%                        | \$146<br>\$69                    | \$1,025<br>\$657             | 1.48%<br>0.86%              | 19.72%<br>8.14%             | 68.44%<br>64.59%              | \$123<br>\$76                       |
| Howard State Bank   Hollon                                                            | \$73,930<br>\$74.609    | (\$35)<br>\$239              | (0.18%)<br>1.36%            | (1.63%)<br>17.71%           | 63.44%<br>70.41%              |                                  | \$1,259                      | 1.76%                       | 25.32%                      | 59.27%                        | \$76<br>\$59                        |
| The First National Bank of Dighton                                                    | \$74,797                | \$94                         | 0.49%                       | 3.21%                       | 71.00%                        | \$90                             | \$534                        | 0.69%                       | 4.67%                       | 67.64%                        | \$79                                |
| Citizens State Bank and Trust Company   Council Grove                                 | \$76.082                | \$315                        | 1.65%                       | 18.54%                      | 65.11%                        | \$69                             | \$1,225                      | 1.67%                       | 19.68%                      | 64.51%                        | \$62                                |
| First National Bank of Spearville                                                     | \$78,640                | \$201                        | 1.24%                       | 10.50%                      | 63.64%                        | \$131                            | \$685                        | 1.22%                       | 9.06%                       | 54.90%                        | \$94                                |
| Farmers State Bank   Wathena                                                          | \$79,452                | \$119                        | 0.55%                       | 8.57%                       | 83.35%                        | \$153                            | \$699                        | 0.87%                       | 13.61%                      | 76.07%                        | \$124                               |
| The Citizens State Bank of Cheney, Kansas                                             | \$79,835                | \$381                        | 1.87%                       | 23.53%                      | 53.12%                        | \$96                             | \$1,569                      | 1.95%                       | 25.90%                      | 53.91%                        | \$90                                |
| Integrity Bank                                                                        | \$81,513                | \$338                        | 1.57%                       | 18.49%                      | 63.49%                        | \$77                             | \$801                        | 1.04%                       | 12.04%                      | 74.43%                        | \$76                                |
| FNB Washington                                                                        | \$85,028                | \$295                        | 1.35%                       | 5.66%                       | 59.00%                        | \$90                             | \$1,314                      | 1.54%                       | 6.47%                       | 53.43%                        | \$76                                |
|                                                                                       |                         |                              |                             |                             |                               |                                  |                              |                             |                             |                               |                                     |