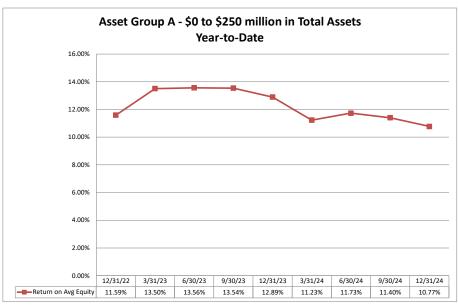

## Summary Trends of Historical Asset Group Averages: Return on Average Equity

Source: SNL Financial

Note: Report includes only bank-level data.

|                                                                                       | As of Date              |                              |                             | Quarter to Da               | ate                           |                                  |                              |                             | Year to Date                |                               | 1                                   |
|---------------------------------------------------------------------------------------|-------------------------|------------------------------|-----------------------------|-----------------------------|-------------------------------|----------------------------------|------------------------------|-----------------------------|-----------------------------|-------------------------------|-------------------------------------|
|                                                                                       |                         |                              |                             |                             |                               |                                  |                              |                             |                             |                               |                                     |
|                                                                                       | Total Assets<br>(\$000) | Net Income<br>(Loss) (\$000) | Return on Avg<br>Assets (%) | Return on<br>Avg Equity (%) | Efficiency Ratio<br>(FTE) (%) | Salary Exp/<br>Employees (\$000) | Net Income<br>(Loss) (\$000) | Return on Avg<br>Assets (%) | Return on<br>Avg Equity (%) | Efficiency Ratio<br>(FTE) (%) | Salary Exp/<br>Employees<br>(\$000) |
| Institution Name                                                                      |                         |                              |                             |                             |                               |                                  |                              |                             |                             |                               |                                     |
| Asset Group A - \$0 to \$250 million in total assets                                  |                         |                              |                             |                             |                               |                                  |                              |                             |                             |                               |                                     |
| State Bank of Burrton                                                                 | \$11,258                | (\$271)                      | (9.44%)                     | (98.46%)                    | 86.32%                        | \$64                             | (\$274)                      | (2.34%)                     | (24.42%)                    | 85.33%                        | \$62                                |
| Farmers State Bank   Dwight                                                           | \$16,445                | (\$82)                       | (1.97%)                     | (16.22%)                    | 153.25%                       | \$152                            | \$20                         | 0.12%                       | 0.99%                       | 96.43%                        | \$79                                |
| Prescott State Bank                                                                   | \$16,466                | \$12                         | 0.30%                       | 2.00%                       | 87.69%                        | \$67                             | \$51                         | 0.33%                       | 2.15%                       | 87.40%                        | \$66                                |
| The Walton State Bank                                                                 | \$16,754                | (\$48)                       | (1.11%)                     | (6.70%)                     | 141.13%                       | \$61                             | (\$106)                      |                             | (3.62%)                     | 129.44%                       | \$63                                |
| Dickinson County Bank Peoples State Bank                                              | \$19,889<br>\$20.329    | \$17<br>\$170                | 0.33%<br>3.34%              | 2.66%<br>14.60%             | 89.67%<br>48.10%              | \$133<br>\$62                    | \$343<br>\$665               | 1.67%<br>3.39%              | 13.85%<br>14.13%            | 58.80%<br>46.90%              | \$75<br>\$61                        |
| The Bank of Denton                                                                    | \$23,011                | \$170                        | 0.07%                       | 0.41%                       | 75.78%                        | \$70                             | \$120                        | 0.48%                       | 3.13%                       | 72.25%                        | \$58                                |
| The Baxter State Bank                                                                 | \$25,152                | \$44                         | 0.74%                       | 3.06%                       | 85.19%                        | \$94                             | \$109                        | 0.45%                       | 1.93%                       | 88.90%                        | \$86                                |
| Farmers State Bank   Fairview                                                         | \$26,626                | \$45                         | 0.72%                       | 7.53%                       | 80.28%                        | \$78                             | \$144                        | 0.57%                       | 6.10%                       | 82.09%                        | \$69                                |
| The Liberty Savings Association, FSA                                                  | \$28,234                | (\$25)                       | (0.35%)                     | (1.47%)                     | 115.49%                       | \$116                            | \$93                         | 0.31%                       | 1.38%                       | 89.45%                        | \$96                                |
| The Marion National Bank                                                              | \$29,372                | `\$50                        | 0.69%                       | 4.40%                       | 68.31%                        | \$57                             | \$214                        | 0.74%                       | 4.92%                       | 66.57%                        | \$56                                |
| Marquette Farmers State Bank of Marquette Kansas                                      | \$31,342                | \$30                         | 0.38%                       | 2.55%                       | 91.36%                        | \$65                             | \$136                        | 0.43%                       | 2.94%                       | 86.97%                        | \$66                                |
| State Bank of Canton                                                                  | \$32,953                | \$71                         | 0.83%                       | 3.80%                       | 66.56%                        | \$96                             | \$392                        | 1.14%                       | 5.40%                       | 65.19%                        | \$94                                |
| Vista National Bank & Trust                                                           | \$35,402                | (\$59)                       | (0.61%)                     | (4.40%)                     | 118.24%                       | \$122                            | (\$15)                       |                             | (0.60%)                     | 102.85%                       | \$51                                |
| Cottonwood Valley Bank                                                                | \$37,489                | (\$37)                       | (0.36%)                     | (4.25%)                     | 107.44%                       | \$139                            | \$61                         | 0.15%                       | 1.87%                       | 83.68%                        | \$88                                |
| Union State Bank   Olsburg<br>Farmers State Bank   Phillipsburg                       | \$38,388<br>\$38.388    | \$114<br>\$35                | 1.15%<br>0.34%              | 10.72%<br>4.06%             | 59.38%<br>75.14%              | \$66<br>\$103                    | \$402<br>\$242               | 1.04%<br>0.60%              | 10.07%<br>7.25%             | 63.16%<br>75.27%              | \$64<br>\$105                       |
| Ninnescah Valley Bank                                                                 | \$38,388<br>\$41,042    | \$35<br>\$77                 | 0.34%                       | 10.26%                      | 68.70%                        | \$103<br>\$104                   | \$242<br>\$366               | 0.60%                       | 12.94%                      | 68.34%                        | \$105<br>\$98                       |
| The First State Bank of Ransom                                                        | \$46.578                | \$7.7<br>\$51                | 0.43%                       | 2.49%                       | 77.88%                        | \$10 <del>4</del><br>\$77        | \$275                        | 0.58%                       | 3.42%                       | 70.47%                        | \$69                                |
| Bank of Greeley                                                                       | \$47.657                | \$174                        | 1.44%                       | 12.02%                      | 56.90%                        | \$105                            | \$688                        | 1.46%                       | 12.36%                      | 56.51%                        | \$104                               |
| The State Exchange Bank                                                               | \$50,388                | \$12                         | 0.11%                       | 1.38%                       | 92.07%                        |                                  | \$379                        | 0.87%                       | 11.36%                      | 68.91%                        | \$93                                |
| Security State Bank   Wellington                                                      | \$50,804                | \$48                         | 0.37%                       | 3.09%                       | 87.90%                        | \$69                             | \$173                        | 0.33%                       | 2.95%                       | 82.45%                        | \$63                                |
| The Haviland State Bank                                                               | \$51,253                | \$178                        | 1.43%                       | 11.13%                      | 53.35%                        | \$89                             | \$549                        | 1.13%                       | 8.86%                       | 53.09%                        | \$74                                |
| The City State Bank                                                                   | \$52,728                | \$158                        | 1.19%                       | 15.96%                      | 66.73%                        | \$69                             | \$574                        | 1.09%                       | 15.05%                      | 69.32%                        | \$74                                |
| Peoples Bank   Coldwater                                                              | \$54,208                | \$78                         | 0.58%                       | 4.62%                       | 81.70%                        | \$87                             | \$290                        | 0.55%                       | 4.48%                       | 84.22%                        | \$93                                |
| Elevate Bank, National Association                                                    | \$54,993                | \$117                        | 0.86%                       | 6.43%                       | 79.71%                        | \$70                             | \$440                        | 0.82%                       | 6.19%                       | 81.83%                        | \$72                                |
| Farmers and Merchants Bank of Mound City, Kansas The Farmers State Bank of Blue Mound | \$56,955<br>\$57,636    | \$129                        | 0.90%                       | 14.34%                      | 75.31%                        | \$151<br>\$75                    | \$542                        | 0.95%                       | 15.62%                      | 72.78%                        | \$129<br>\$81                       |
| Swedish-American State Bank                                                           | \$57,676<br>\$58,389    | \$356<br>\$240               | 2.51%<br>1.75%              | 17.44%<br>16.17%            | 57.08%<br>60.93%              | \$75<br>\$111                    | \$707<br>\$785               | 1.34%<br>1.36%              | 8.89%<br>13.85%             | 72.27%<br>63.34%              | \$81<br>\$103                       |
| Ford County State Bank                                                                | \$59,165                | \$89                         | 0.62%                       | 8.40%                       | 72.03%                        | \$101                            | \$138                        | 0.25%                       | 3.54%                       | 87.14%                        | \$105<br>\$105                      |
| The Farmers State Bank of Bucklin, Kansas                                             | \$59,379                | \$207                        | 1.30%                       | 12.25%                      | 51.01%                        | \$91                             | \$770                        | 1.30%                       | 12.01%                      | 51.21%                        | \$87                                |
| First National Bank in Frankfort                                                      | \$59,450                | \$76                         | 0.51%                       | 10.48%                      | 81.18%                        | \$104                            | \$283                        | 0.49%                       | 10.49%                      | 81.82%                        | \$98                                |
| The Bank of Holyrood                                                                  | \$63,428                | \$38                         | 0.24%                       | 1.55%                       | 77.40%                        | \$112                            | \$871                        | 1.32%                       | 9.13%                       | 54.79%                        | \$92                                |
| Tampa State Bank                                                                      | \$67,001                | \$169                        | 1.02%                       | 34.26%                      | 66.05%                        | \$86                             | \$211                        | 0.32%                       | 12.80%                      | 74.64%                        | \$83                                |
| Argentine Federal Savings                                                             | \$67,011                | \$6                          | 0.04%                       | 0.30%                       | 98.81%                        |                                  | \$33                         | 0.05%                       | 0.41%                       | 97.69%                        | \$76                                |
| New Century Bank                                                                      | \$68,291                | \$449                        | 2.68%                       | 19.32%                      | 62.46%                        | \$92                             | \$1,785                      | 2.95%                       | 19.62%                      | 60.92%                        | \$87                                |
| Kaw Valley State Bank                                                                 | \$70,022                | \$117                        | 0.66%                       | 19.14%                      | 72.10%                        | \$85                             | \$664                        | 0.88%                       | 31.68%                      | 68.42%                        | \$83                                |
| Union State Bank   Uniontown<br>The Farmers State Bank   Holton                       | \$73,049<br>\$73,030    | \$184<br>(\$35)              | 1.01%                       | 13.57%                      | 74.54%                        | \$146<br>\$69                    | \$1,025<br>\$657             | 1.48%<br>0.86%              | 19.72%<br>8.14%             | 68.44%<br>64.59%              | \$123<br>\$76                       |
| Howard State Bank   Hollon                                                            | \$73,930<br>\$74.609    | (\$35)<br>\$239              | (0.18%)<br>1.36%            | (1.63%)<br>17.71%           | 63.44%<br>70.41%              |                                  | \$1,259                      | 1.76%                       | 25.32%                      | 59.27%                        | \$76<br>\$59                        |
| The First National Bank of Dighton                                                    | \$74,797                | \$94                         | 0.49%                       | 3.21%                       | 71.00%                        | \$90                             | \$534                        | 0.69%                       | 4.67%                       | 67.64%                        | \$79                                |
| Citizens State Bank and Trust Company   Council Grove                                 | \$76.082                | \$315                        | 1.65%                       | 18.54%                      | 65.11%                        | \$69                             | \$1,225                      | 1.67%                       | 19.68%                      | 64.51%                        | \$62                                |
| First National Bank of Spearville                                                     | \$78,640                | \$201                        | 1.24%                       | 10.50%                      | 63.64%                        | \$131                            | \$685                        | 1.22%                       | 9.06%                       | 54.90%                        | \$94                                |
| Farmers State Bank   Wathena                                                          | \$79,452                | \$119                        | 0.55%                       | 8.57%                       | 83.35%                        | \$153                            | \$699                        | 0.87%                       | 13.61%                      | 76.07%                        | \$124                               |
| The Citizens State Bank of Cheney, Kansas                                             | \$79,835                | \$381                        | 1.87%                       | 23.53%                      | 53.12%                        | \$96                             | \$1,569                      | 1.95%                       | 25.90%                      | 53.91%                        | \$90                                |
| Integrity Bank                                                                        | \$81,513                | \$338                        | 1.57%                       | 18.49%                      | 63.49%                        | \$77                             | \$801                        | 1.04%                       | 12.04%                      | 74.43%                        | \$76                                |
| FNB Washington                                                                        | \$85,028                | \$295                        | 1.35%                       | 5.66%                       | 59.00%                        | \$90                             | \$1,314                      | 1.54%                       | 6.47%                       | 53.43%                        | \$76                                |
|                                                                                       |                         |                              |                             |                             |                               |                                  |                              |                             |                             |                               |                                     |