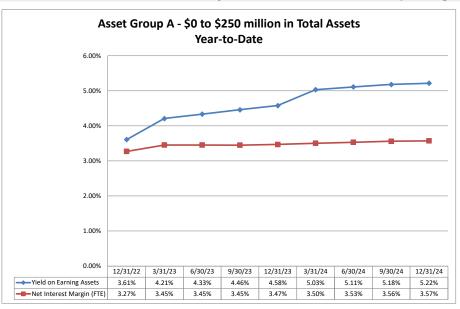

## Summary Trends of Historical Asset Group Averages: Return on Average Assets

Source: SNL Financial

Note: Report includes only bank-level data.