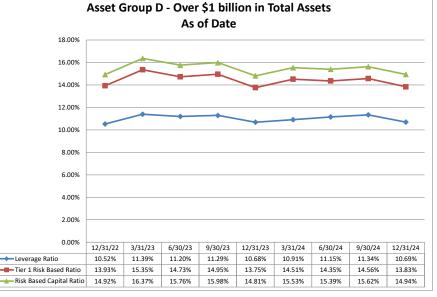

### ASSET SIZE DEFINITION

Group A \$0-\$250 million

Group B \$251 million-\$500 million

Group C \$501 million-\$1 billion

Group D Over \$1 billion