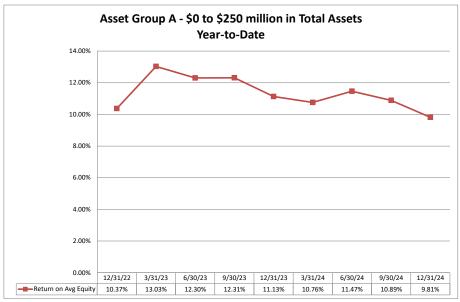

## Summary Trends of Historical Asset Group Averages: Return on Average Equity

Source: SNL Financial

Note: Report includes only bank-level data.

|                                                                                       | As of Date              |                              |                             | Quarter to Da               | ate                           |                                  |                              |                             | Year to Date                |                               | 1                                   |
|---------------------------------------------------------------------------------------|-------------------------|------------------------------|-----------------------------|-----------------------------|-------------------------------|----------------------------------|------------------------------|-----------------------------|-----------------------------|-------------------------------|-------------------------------------|
|                                                                                       |                         |                              |                             |                             |                               |                                  |                              |                             |                             |                               |                                     |
|                                                                                       | Total Assets<br>(\$000) | Net Income<br>(Loss) (\$000) | Return on Avg<br>Assets (%) | Return on<br>Avg Equity (%) | Efficiency Ratio<br>(FTE) (%) | Salary Exp/<br>Employees (\$000) | Net Income<br>(Loss) (\$000) | Return on Avg<br>Assets (%) | Return on<br>Avg Equity (%) | Efficiency Ratio<br>(FTE) (%) | Salary Exp/<br>Employees<br>(\$000) |
| Institution Name                                                                      |                         |                              |                             |                             |                               |                                  |                              |                             |                             |                               |                                     |
| Asset Group A - \$0 to \$250 million in total assets                                  |                         |                              |                             |                             |                               |                                  |                              |                             |                             |                               |                                     |
| State Bank of Burrton                                                                 | \$11,258                | (\$271)                      | (9.44%)                     | (98.46%)                    | 86.32%                        | \$64                             | (\$274)                      | (2.34%)                     | (24.42%)                    | 85.33%                        | \$62                                |
| Farmers State Bank   Dwight                                                           | \$16,445                | (\$82)                       | (1.97%)                     | (16.22%)                    | 153.25%                       | \$152                            | \$20                         | 0.12%                       | 0.99%                       | 96.43%                        | \$79                                |
| Prescott State Bank                                                                   | \$16,466                | \$12                         | 0.30%                       | 2.00%                       | 87.69%                        | \$67                             | \$51                         | 0.33%                       | 2.15%                       | 87.40%                        | \$66                                |
| The Walton State Bank                                                                 | \$16,754                | (\$48)                       | (1.11%)                     | (6.70%)                     | 141.13%                       | \$61                             | (\$106)                      |                             | (3.62%)                     | 129.44%                       | \$63                                |
| Dickinson County Bank Peoples State Bank                                              | \$19,889<br>\$20.329    | \$17<br>\$170                | 0.33%<br>3.34%              | 2.66%<br>14.60%             | 89.67%<br>48.10%              | \$133<br>\$62                    | \$343<br>\$665               | 1.67%<br>3.39%              | 13.85%<br>14.13%            | 58.80%<br>46.90%              | \$75<br>\$61                        |
| The Bank of Denton                                                                    | \$23,011                | \$170                        | 0.07%                       | 0.41%                       | 75.78%                        | \$70                             | \$120                        | 0.48%                       | 3.13%                       | 72.25%                        | \$58                                |
| The Baxter State Bank                                                                 | \$25,152                | \$44                         | 0.74%                       | 3.06%                       | 85.19%                        | \$94                             | \$109                        | 0.45%                       | 1.93%                       | 88.90%                        | \$86                                |
| Farmers State Bank   Fairview                                                         | \$26,626                | \$45                         | 0.72%                       | 7.53%                       | 80.28%                        | \$78                             | \$144                        | 0.57%                       | 6.10%                       | 82.09%                        | \$69                                |
| The Liberty Savings Association, FSA                                                  | \$28,234                | (\$25)                       | (0.35%)                     | (1.47%)                     | 115.49%                       | \$116                            | \$93                         | 0.31%                       | 1.38%                       | 89.45%                        | \$96                                |
| The Marion National Bank                                                              | \$29,372                | `\$50                        | 0.69%                       | 4.40%                       | 68.31%                        | \$57                             | \$214                        | 0.74%                       | 4.92%                       | 66.57%                        | \$56                                |
| Marquette Farmers State Bank of Marquette Kansas                                      | \$31,342                | \$30                         | 0.38%                       | 2.55%                       | 91.36%                        | \$65                             | \$136                        | 0.43%                       | 2.94%                       | 86.97%                        | \$66                                |
| State Bank of Canton                                                                  | \$32,953                | \$71                         | 0.83%                       | 3.80%                       | 66.56%                        | \$96                             | \$392                        | 1.14%                       | 5.40%                       | 65.19%                        | \$94                                |
| Vista National Bank & Trust                                                           | \$35,402                | (\$59)                       | (0.61%)                     | (4.40%)                     | 118.24%                       | \$122                            | (\$15)                       |                             | (0.60%)                     | 102.85%                       | \$51                                |
| Cottonwood Valley Bank                                                                | \$37,489                | (\$37)                       | (0.36%)                     | (4.25%)                     | 107.44%                       | \$139                            | \$61                         | 0.15%                       | 1.87%                       | 83.68%                        | \$88                                |
| Union State Bank   Olsburg<br>Farmers State Bank   Phillipsburg                       | \$38,388<br>\$38.388    | \$114<br>\$35                | 1.15%<br>0.34%              | 10.72%<br>4.06%             | 59.38%<br>75.14%              | \$66<br>\$103                    | \$402<br>\$242               | 1.04%<br>0.60%              | 10.07%<br>7.25%             | 63.16%<br>75.27%              | \$64<br>\$105                       |
| Ninnescah Valley Bank                                                                 | \$38,388<br>\$41,042    | \$35<br>\$77                 | 0.34%                       | 10.26%                      | 68.70%                        | \$103<br>\$104                   | \$242<br>\$366               | 0.60%                       | 12.94%                      | 68.34%                        | \$105<br>\$98                       |
| The First State Bank of Ransom                                                        | \$46.578                | \$7.7<br>\$51                | 0.43%                       | 2.49%                       | 77.88%                        | \$10 <del>4</del><br>\$77        | \$275                        | 0.58%                       | 3.42%                       | 70.47%                        | \$69                                |
| Bank of Greeley                                                                       | \$47.657                | \$174                        | 1.44%                       | 12.02%                      | 56.90%                        | \$105                            | \$688                        | 1.46%                       | 12.36%                      | 56.51%                        | \$104                               |
| The State Exchange Bank                                                               | \$50,388                | \$12                         | 0.11%                       | 1.38%                       | 92.07%                        |                                  | \$379                        | 0.87%                       | 11.36%                      | 68.91%                        | \$93                                |
| Security State Bank   Wellington                                                      | \$50,804                | \$48                         | 0.37%                       | 3.09%                       | 87.90%                        | \$69                             | \$173                        | 0.33%                       | 2.95%                       | 82.45%                        | \$63                                |
| The Haviland State Bank                                                               | \$51,253                | \$178                        | 1.43%                       | 11.13%                      | 53.35%                        | \$89                             | \$549                        | 1.13%                       | 8.86%                       | 53.09%                        | \$74                                |
| The City State Bank                                                                   | \$52,728                | \$158                        | 1.19%                       | 15.96%                      | 66.73%                        | \$69                             | \$574                        | 1.09%                       | 15.05%                      | 69.32%                        | \$74                                |
| Peoples Bank   Coldwater                                                              | \$54,208                | \$78                         | 0.58%                       | 4.62%                       | 81.70%                        | \$87                             | \$290                        | 0.55%                       | 4.48%                       | 84.22%                        | \$93                                |
| Elevate Bank, National Association                                                    | \$54,993                | \$117                        | 0.86%                       | 6.43%                       | 79.71%                        | \$70                             | \$440                        | 0.82%                       | 6.19%                       | 81.83%                        | \$72                                |
| Farmers and Merchants Bank of Mound City, Kansas The Farmers State Bank of Blue Mound | \$56,955<br>\$57,636    | \$129                        | 0.90%                       | 14.34%                      | 75.31%                        | \$151<br>\$75                    | \$542                        | 0.95%                       | 15.62%                      | 72.78%                        | \$129<br>\$81                       |
| Swedish-American State Bank                                                           | \$57,676<br>\$58,389    | \$356<br>\$240               | 2.51%<br>1.75%              | 17.44%<br>16.17%            | 57.08%<br>60.93%              | \$75<br>\$111                    | \$707<br>\$785               | 1.34%<br>1.36%              | 8.89%<br>13.85%             | 72.27%<br>63.34%              | \$81<br>\$103                       |
| Ford County State Bank                                                                | \$59,165                | \$89                         | 0.62%                       | 8.40%                       | 72.03%                        | \$101                            | \$138                        | 0.25%                       | 3.54%                       | 87.14%                        | \$105<br>\$105                      |
| The Farmers State Bank of Bucklin, Kansas                                             | \$59,379                | \$207                        | 1.30%                       | 12.25%                      | 51.01%                        | \$91                             | \$770                        | 1.30%                       | 12.01%                      | 51.21%                        | \$87                                |
| First National Bank in Frankfort                                                      | \$59,450                | \$76                         | 0.51%                       | 10.48%                      | 81.18%                        | \$104                            | \$283                        | 0.49%                       | 10.49%                      | 81.82%                        | \$98                                |
| The Bank of Holyrood                                                                  | \$63,428                | \$38                         | 0.24%                       | 1.55%                       | 77.40%                        | \$112                            | \$871                        | 1.32%                       | 9.13%                       | 54.79%                        | \$92                                |
| Tampa State Bank                                                                      | \$67,001                | \$169                        | 1.02%                       | 34.26%                      | 66.05%                        | \$86                             | \$211                        | 0.32%                       | 12.80%                      | 74.64%                        | \$83                                |
| Argentine Federal Savings                                                             | \$67,011                | \$6                          | 0.04%                       | 0.30%                       | 98.81%                        |                                  | \$33                         | 0.05%                       | 0.41%                       | 97.69%                        | \$76                                |
| New Century Bank                                                                      | \$68,291                | \$449                        | 2.68%                       | 19.32%                      | 62.46%                        | \$92                             | \$1,785                      | 2.95%                       | 19.62%                      | 60.92%                        | \$87                                |
| Kaw Valley State Bank                                                                 | \$70,022                | \$117                        | 0.66%                       | 19.14%                      | 72.10%                        | \$85                             | \$664                        | 0.88%                       | 31.68%                      | 68.42%                        | \$83                                |
| Union State Bank   Uniontown<br>The Farmers State Bank   Holton                       | \$73,049<br>\$73,030    | \$184<br>(\$35)              | 1.01%                       | 13.57%                      | 74.54%                        | \$146<br>\$69                    | \$1,025<br>\$657             | 1.48%<br>0.86%              | 19.72%<br>8.14%             | 68.44%<br>64.59%              | \$123<br>\$76                       |
| Howard State Bank   Hollon                                                            | \$73,930<br>\$74.609    | (\$35)<br>\$239              | (0.18%)<br>1.36%            | (1.63%)<br>17.71%           | 63.44%<br>70.41%              |                                  | \$1,259                      | 1.76%                       | 25.32%                      | 59.27%                        | \$76<br>\$59                        |
| The First National Bank of Dighton                                                    | \$74,797                | \$94                         | 0.49%                       | 3.21%                       | 71.00%                        | \$90                             | \$534                        | 0.69%                       | 4.67%                       | 67.64%                        | \$79                                |
| Citizens State Bank and Trust Company   Council Grove                                 | \$76.082                | \$315                        | 1.65%                       | 18.54%                      | 65.11%                        | \$69                             | \$1,225                      | 1.67%                       | 19.68%                      | 64.51%                        | \$62                                |
| First National Bank of Spearville                                                     | \$78,640                | \$201                        | 1.24%                       | 10.50%                      | 63.64%                        | \$131                            | \$685                        | 1.22%                       | 9.06%                       | 54.90%                        | \$94                                |
| Farmers State Bank   Wathena                                                          | \$79,452                | \$119                        | 0.55%                       | 8.57%                       | 83.35%                        | \$153                            | \$699                        | 0.87%                       | 13.61%                      | 76.07%                        | \$124                               |
| The Citizens State Bank of Cheney, Kansas                                             | \$79,835                | \$381                        | 1.87%                       | 23.53%                      | 53.12%                        | \$96                             | \$1,569                      | 1.95%                       | 25.90%                      | 53.91%                        | \$90                                |
| Integrity Bank                                                                        | \$81,513                | \$338                        | 1.57%                       | 18.49%                      | 63.49%                        | \$77                             | \$801                        | 1.04%                       | 12.04%                      | 74.43%                        | \$76                                |
| FNB Washington                                                                        | \$85,028                | \$295                        | 1.35%                       | 5.66%                       | 59.00%                        | \$90                             | \$1,314                      | 1.54%                       | 6.47%                       | 53.43%                        | \$76                                |
|                                                                                       |                         |                              |                             |                             |                               |                                  |                              |                             |                             |                               |                                     |