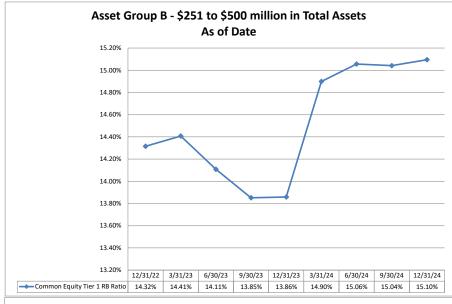

### ASSET SIZE DEFINITION

Group A \$0-\$250 million

Group B \$251 million-\$500 million

Group C \$501 million-\$1 billion

Group D Over \$1 billion