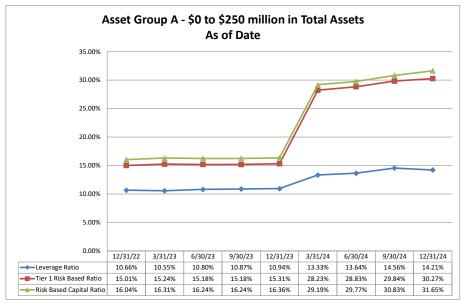

| 0.57%             |
| UMB Bank, National Association                   | \$50,150,137         | \$19,282                                    | 0.08%                                  | 1.01%                 | NM                    | 0.82%                                                         | 0.04%             |
| State Average of Asset Group D                   | \$6,069,873          | \$15,339                                    | 0.52%                                  | 1.14%                 | 201.08%               | 7.87%                                                         | 0.73%             |

Note: Report includes only bank-level data.

Capital Adequacy

#### Summary Trends of Historical Asset Group Averages: Leverage Ratio, Tier 1 Risk Based Ratio & Risk Based Capital Ratio









Source: SNL Financial

Note: Report includes only bank-level data.

#### Summary Trends of Historical Asset Group Averages: Common Equity Tier 1 Risk Based Ratio









Source: SNL Financial

Note: Report includes only bank-level data.

| Capital Adequacy                                          | Decen                | nber 31, 2                      | 024                      |                                            |                    | Run Date                       | e: Februar                      | y 14, 202                                     |
|-----------------------------------------------------------|----------------------|---------------------------------|--------------------------|--------------------------------------------|--------------------|---------------