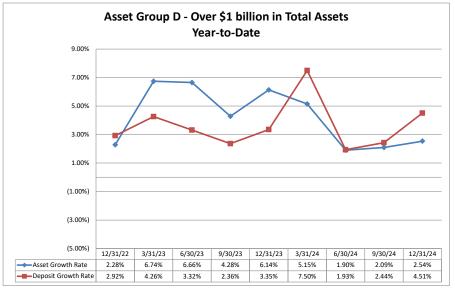

## Summary Trends of Historical Asset Group Averages: Return on Average Equity

Source: SNL Financial

Note: Report includes only bank-level data.

|                                                                                       | As of Date              |                              |                             | Quarter to Da               | ate                           |                                  |                              |                             | Year to Date                |                               | 1                                   |
|---------------------------------------------------------------------------------------|-------------------------|------------------------------|-----------------------------|-----------------------------|-------------------------------|----------------------------------|------------------------------|-----------------------------|-----------------------------|-------------------------------|-------------------------------------|
|                                                                                       |                         |                              |                             |                             |                               |                                  |                              |                             |                             |                               |                                     |
|                                                                                       | Total Assets<br>(\$000) | Net Income<br>(Loss) (\$000) | Return on Avg<br>Assets (%) | Return on<br>Avg Equity (%) | Efficiency Ratio<br>(FTE) (%) | Salary Exp/<br>Employees (\$000) | Net Income<br>(Loss) (\$000) | Return on Avg<br>Assets (%) | Return on<br>Avg Equity (%) | Efficiency Ratio<br>(FTE) (%) | Salary Exp/<br>Employees<br>(\$000) |
| Institution Name                                                                      |                         |                              |                             |                             |                               |                                  |                              |                             |                             |                               |                                     |
| Asset Group A - \$0 to \$250 million in total assets                                  |                         |                              |                             |                             |                               |                                  |                              |                             |                             |                               |                                     |
| State Bank of Burrton                                                                 | \$11,258                | (\$271)                      | (9.44%)                     | (98.46%)                    | 86.32%                        | \$64                             | (\$274)                      | (2.34%)                     | (24.42%)                    | 85.33%                        | \$62                                |
| Farmers State Bank   Dwight                                                           | \$16,445                | (\$82)                       | (1.97%)                     | (16.22%)                    | 153.25%                       | \$152                            | \$20                         | 0.12%                       | 0.99%                       | 96.43%                        | \$79                                |
| Prescott State Bank                                                                   | \$16,466                | \$12                         | 0.30%                       | 2.00%                       | 87.69%                        | \$67                             | \$51                         | 0.33%                       | 2.15%                       | 87.40%                        | \$66                                |
| The Walton State Bank                                                                 | \$16,754                | (\$48)                       | (1.11%)                     | (6.70%)                     | 141.13%                       | \$61                             | (\$106)                      |                             | (3.62%)                     | 129.44%                       | \$63                                |
| Dickinson County Bank Peoples State Bank                                              | \$19,889<br>\$20.329    | \$17<br>\$170                | 0.33%<br>3.34%              | 2.66%<br>14.60%             | 89.67%<br>48.10%              | \$133<br>\$62                    | \$343<br>\$665               | 1.67%<br>3.39%              | 13.85%<br>14.13%            | 58.80%<br>46.90%              | \$75<br>\$61                        |
| The Bank of Denton                                                                    | \$23,011                | \$170                        | 0.07%                       | 0.41%                       | 75.78%                        | \$70                             | \$120                        | 0.48%                       | 3.13%                       | 72.25%                        | \$58                                |
| The Baxter State Bank                                                                 | \$25,152                | \$44                         | 0.74%                       | 3.06%                       | 85.19%                        | \$94                             | \$109                        | 0.45%                       | 1.93%                       | 88.90%                        | \$86                                |
| Farmers State Bank   Fairview                                                         | \$26,626                | \$45                         | 0.72%                       | 7.53%                       | 80.28%                        | \$78                             | \$144                        | 0.57%                       | 6.10%                       | 82.09%                        | \$69                                |
| The Liberty Savings Association, FSA                                                  | \$28,234                | (\$25)                       | (0.35%)                     | (1.47%)                     | 115.49%                       | \$116                            | \$93                         | 0.31%                       | 1.38%                       | 89.45%                        | \$96                                |
| The Marion National Bank                                                              | \$29,372                | `\$50                        | 0.69%                       | 4.40%                       | 68.31%                        | \$57                             | \$214                        | 0.74%                       | 4.92%                       | 66.57%                        | \$56                                |
| Marquette Farmers State Bank of Marquette Kansas                                      | \$31,342                | \$30                         | 0.38%                       | 2.55%                       | 91.36%                        | \$65                             | \$136                        | 0.43%                       | 2.94%                       | 86.97%                        | \$66                                |
| State Bank of Canton                                                                  | \$32,953                | \$71                         | 0.83%                       | 3.80%                       | 66.56%                        | \$96                             | \$392                        | 1.14%                       | 5.40%                       | 65.19%                        | \$94                                |
| Vista National Bank & Trust                                                           | \$35,402                | (\$59)                       | (0.61%)                     | (4.40%)                     | 118.24%                       | \$122                            | (\$15)                       |                             | (0.60%)                     | 102.85%                       | \$51                                |
| Cottonwood Valley Bank                                                                | \$37,489                | (\$37)                       | (0.36%)                     | (4.25%)                     | 107.44%                       | \$139                            | \$61                         | 0.15%                       | 1.87%                       | 83.68%                        | \$88                                |
| Union State Bank   Olsburg<br>Farmers State Bank   Phillipsburg                       | \$38,388<br>\$38.388    | \$114<br>\$35                | 1.15%<br>0.34%              | 10.72%<br>4.06%             | 59.38%<br>75.14%              | \$66<br>\$103                    | \$402<br>\$242               | 1.04%<br>0.60%              | 10.07%<br>7.25%             | 63.16%<br>75.27%              | \$64<br>\$105                       |
| Ninnescah Valley Bank                                                                 | \$38,388<br>\$41,042    | \$35<br>\$77                 | 0.34%                       | 10.26%                      | 68.70%                        | \$103<br>\$104                   | \$242<br>\$366               | 0.60%                       | 12.94%                      | 68.34%                        | \$105<br>\$98                       |
| The First State Bank of Ransom                                                        | \$46.578                | \$7.7<br>\$51                | 0.43%                       | 2.49%                       | 77.88%                        | \$10 <del>4</del><br>\$77        | \$275                        | 0.58%                       | 3.42%                       | 70.47%                        | \$69                                |
| Bank of Greeley                                                                       | \$47.657                | \$174                        | 1.44%                       | 12.02%                      | 56.90%                        | \$105                            | \$688                        | 1.46%                       | 12.36%                      | 56.51%                        | \$104                               |
| The State Exchange Bank                                                               | \$50,388                | \$12                         | 0.11%                       | 1.38%                       | 92.07%                        |                                  | \$379                        | 0.87%                       | 11.36%                      | 68.91%                        | \$93                                |
| Security State Bank   Wellington                                                      | \$50,804                | \$48                         | 0.37%                       | 3.09%                       | 87.90%                        | \$69                             | \$173                        | 0.33%                       | 2.95%                       | 82.45%                        | \$63                                |
| The Haviland State Bank                                                               | \$51,253                | \$178                        | 1.43%                       | 11.13%                      | 53.35%                        | \$89                             | \$549                        | 1.13%                       | 8.86%                       | 53.09%                        | \$74                                |
| The City State Bank                                                                   | \$52,728                | \$158                        | 1.19%                       | 15.96%                      | 66.73%                        | \$69                             | \$574                        | 1.09%                       | 15.05%                      | 69.32%                        | \$74                                |
| Peoples Bank   Coldwater                                                              | \$54,208                | \$78                         | 0.58%                       | 4.62%                       | 81.70%                        | \$87                             | \$290                        | 0.55%                       | 4.48%                       | 84.22%                        | \$93                                |
| Elevate Bank, National Association                                                    | \$54,993                | \$117                        | 0.86%                       | 6.43%                       | 79.71%                        | \$70                             | \$440                        | 0.82%                       | 6.19%                       | 81.83%                        | \$72                                |
| Farmers and Merchants Bank of Mound City, Kansas The Farmers State Bank of Blue Mound | \$56,955<br>\$57,636    | \$129                        | 0.90%                       | 14.34%                      | 75.31%                        | \$151<br>\$75                    | \$542                        | 0.95%                       | 15.62%                      | 72.78%                        | \$129<br>\$81                       |
| Swedish-American State Bank                                                           | \$57,676<br>\$58,389    | \$356<br>\$240               | 2.51%<br>1.75%              | 17.44%<br>16.17%            | 57.08%<br>60.93%              | \$75<br>\$111                    | \$707<br>\$785               | 1.34%<br>1.36%              | 8.89%<br>13.85%             | 72.27%<br>63.34%              | \$81<br>\$103                       |
| Ford County State Bank                                                                | \$59,165                | \$89                         | 0.62%                       | 8.40%                       | 72.03%                        | \$101                            | \$138                        | 0.25%                       | 3.54%                       | 87.14%                        | \$105<br>\$105                      |
| The Farmers State Bank of Bucklin, Kansas                                             | \$59,379                | \$207                        | 1.30%                       | 12.25%                      | 51.01%                        | \$91                             | \$770                        | 1.30%                       | 12.01%                      | 51.21%                        | \$87                                |
| First National Bank in Frankfort                                                      | \$59,450                | \$76                         | 0.51%                       | 10.48%                      | 81.18%                        | \$104                            | \$283                        | 0.49%                       | 10.49%                      | 81.82%                        | \$98                                |
| The Bank of Holyrood                                                                  | \$63,428                | \$38                         | 0.24%                       | 1.55%                       | 77.40%                        | \$112                            | \$871                        | 1.32%                       | 9.13%                       | 54.79%                        | \$92                                |
| Tampa State Bank                                                                      | \$67,001                | \$169                        | 1.02%                       | 34.26%                      | 66.05%                        | \$86                             | \$211                        | 0.32%                       | 12.80%                      | 74.64%                        | \$83                                |
| Argentine Federal Savings                                                             | \$67,011                | \$6                          | 0.04%                       | 0.30%                       | 98.81%                        |                                  | \$33                         | 0.05%                       | 0.41%                       | 97.69%                        | \$76                                |
| New Century Bank                                                                      | \$68,291                | \$449                        | 2.68%                       | 19.32%                      | 62.46%                        | \$92                             | \$1,785                      | 2.95%                       | 19.62%                      | 60.92%                        | \$87                                |
| Kaw Valley State Bank                                                                 | \$70,022                | \$117                        | 0.66%                       | 19.14%                      | 72.10%                        | \$85                             | \$664                        | 0.88%                       | 31.68%                      | 68.42%                        | \$83                                |
| Union State Bank   Uniontown<br>The Farmers State Bank   Holton                       | \$73,049<br>\$73,030    | \$184<br>(\$35)              | 1.01%                       | 13.57%                      | 74.54%                        | \$146<br>\$69                    | \$1,025<br>\$657             | 1.48%<br>0.86%              | 19.72%<br>8.14%             | 68.44%<br>64.59%              | \$123<br>\$76                       |
| Howard State Bank   Hollon                                                            | \$73,930<br>\$74.609    | (\$35)<br>\$239              | (0.18%)<br>1.36%            | (1.63%)<br>17.71%           | 63.44%<br>70.41%              |                                  | \$1,259                      | 1.76%                       | 25.32%                      | 59.27%                        | \$76<br>\$59                        |
| The First National Bank of Dighton                                                    | \$74,797                | \$94                         | 0.49%                       | 3.21%                       | 71.00%                        | \$90                             | \$534                        | 0.69%                       | 4.67%                       | 67.64%                        | \$79                                |
| Citizens State Bank and Trust Company   Council Grove                                 | \$76.082                | \$315                        | 1.65%                       | 18.54%                      | 65.11%                        | \$69                             | \$1,225                      | 1.67%                       | 19.68%                      | 64.51%                        | \$62                                |
| First National Bank of Spearville                                                     | \$78,640                | \$201                        | 1.24%                       | 10.50%                      | 63.64%                        | \$131                            | \$685                        | 1.22%                       | 9.06%                       | 54.90%                        | \$94                                |
| Farmers State Bank   Wathena                                                          | \$79,452                | \$119                        | 0.55%                       | 8.57%                       | 83.35%                        | \$153                            | \$699                        | 0.87%                       | 13.61%                      | 76.07%                        | \$124                               |
| The Citizens State Bank of Cheney, Kansas                                             | \$79,835                | \$381                        | 1.87%                       | 23.53%                      | 53.12%                        | \$96                             | \$1,569                      | 1.95%                       | 25.90%                      | 53.91%                        | \$90                                |
| Integrity Bank                                                                        | \$81,513                | \$338                        | 1.57%                       | 18.49%                      | 63.49%                        | \$77                             | \$801                        | 1.04%                       | 12.04%                      | 74.43%                        | \$76                                |
| FNB Washington                                                                        | \$85,028                | \$295                        | 1.35%                       | 5.66%                       | 59.00%                        | \$90                             | \$1,314                      | 1.54%                       | 6.47%                       | 53.43%                        | \$76                                |
|                                                                                       |                         |                              |                             |                             |                               |                                  |                              |                             |                             |                               |                                     |