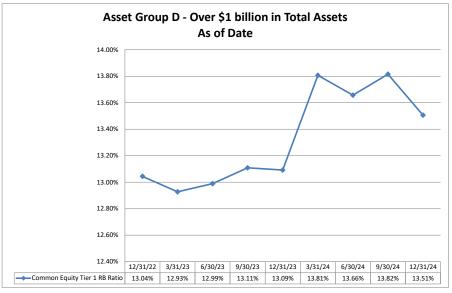

| 1.01%                 | NM                    | 0.82%                                                         | 0.04%             |
| State Average of Asset Group D                   | \$6,069,873          | \$15,339                                    | 0.52%                                  | 1.14%                 | 201.08%               | 7.87%                                                         | 0.73%             |

Note: Report includes only bank-level data.

Capital Adequacy

#### Summary Trends of Historical Asset Group Averages: Leverage Ratio, Tier 1 Risk Based Ratio & Risk Based Capital Ratio









Source: SNL Financial

Note: Report includes only bank-level data.

#### Summary Trends of Historical Asset Group Averages: Common Equity Tier 1 Risk Based Ratio









Source: SNL Financial

Note: Report includes only bank-level data.

| Capital Adequacy                                          | Decen                | nber 31, 2                      | 024                      |                                            |                    | Run Date                       | e: Februar                      | y 14, 202                                     |
|-----------------------------------------------------------|----------------------|---------------------------------|--------------------------|--------------------------------------------|--------------------|--------------------------------|---------------------------------|-----------------------------------------------|
|                                                           |