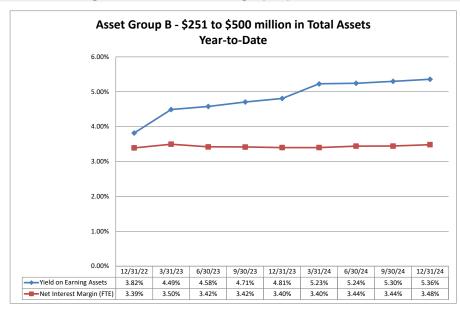

## Summary Trends of Historical Asset Group Averages: Return on Average Assets

Source: SNL Financial

Note: Report includes only bank-level data.