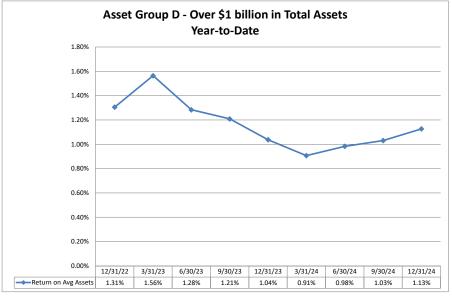

## Summary Trends of Historical Asset Group Averages: Return on Average Assets

Source: SNL Financial

Note: Report includes only bank-level data.