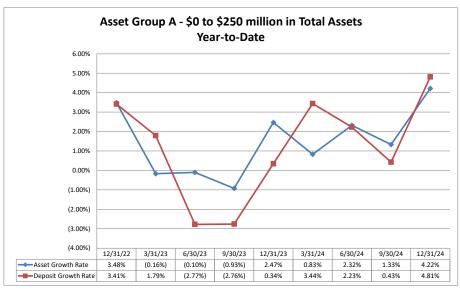

3.04%           | \$100                               |
| - ·                                                          |                        |                              |                             |                             |                  |                                  | -                            |                             |                             |                  |                                     |

Note: Report includes only bank-level data.

Balance Sheet & Net Interest Margin

## Summary Trends of Historical Asset Group Averages: Yield on Earning Assets & Net Interest Margin (FTE)









Source: SNL Financial

Note: Report includes only bank-level data.

## Summary Trends of Historical Asset Group Averages: Asset Growth Rate & Deposit Growth Rate









Source: SNL Financial

Note: Report includes only bank-level data.

| Institution Name                                               | Total Assets (\$000) | Total Lns &<br>Leases (\$000) | Total Deposits<br>(\$000) | Loans/<br>Deposits (%) | Liquidity Ratio<br>(%) | Total Assets/<br>Employees<br>(\$000) | Yield<br>Earni<br>Assets | g Bearing | est<br>Liab | Cost of<br>Funds (%) | Net Interest<br>Margin (FTE)<br>(%) | Asset Growth<br>Rate (%) | Deposit<br>Growth Rate<br>(%) |
|----------------------------------------------------------------|----------------------|-------------------------------|---------------------------|------------------------|------------------------|---------------------------------------|--------------------------|-----------|-------------|-------------------