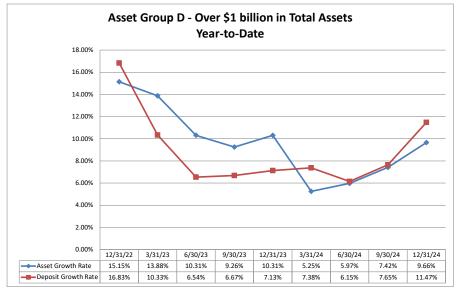

| 13.43%                      | 57.24%                        |                                  | \$449,757                    | 1.03%                       | 13.53%                      | 57.46%                        | \$157                            |

State Average of Asset Group D

Note: Report includes only bank-level data.

NA = data was not available.

\$6,069,873

\$18,745

1.12%

11.90%

59.94%

\$136

\$70,980

1.18%

12.53%

59.74%

\$127

Balance Sheet & Net Interest Margin

## Summary Trends of Historical Asset Group Averages: Yield on Earning Assets & Net Interest Margin (FTE)









Source: SNL Financial

Note: Report includes only bank-level data.

### Summary Trends of Historical Asset Group Averages: Asset Growth Rate & Deposit Growth Rate









Source: SNL Financial

Note: Report includes only bank-level data.

Note: Report includes only bank-level data

Citizens Community Bank

Preferred Bank

NA = data was not available.

\$130.757

\$132,411

\$89.073

\$52,421

\$115.804

\$121,607

76.92%

43.11%

22.13%

38.01%

\$5.944

\$5.093

5.26%

3.99%

2.78%

1.54%

2.16%

1.06%

3.31%

3.08%

2.98%

(2.32%)

3.12%

(4.49%)

Note: Report includes only bank-level data

NA = data was not available.

Carroll County Trust Company of Carrollton, Missouri

St. Clair County State Bank

\$209,899

\$212,675

\$79,112

\$148,335

\$184,458

\$184,234

42.89%

80.51%

32.77%

20.55%

\$8,746

\$6.860

4.24%

6.16%

2.81%

2.83%

2.34%

2.27%

2.13%

4.16%

0.89%

6.10%

7.75%

6.10%

| Balance Sheet & Net Interest Margin