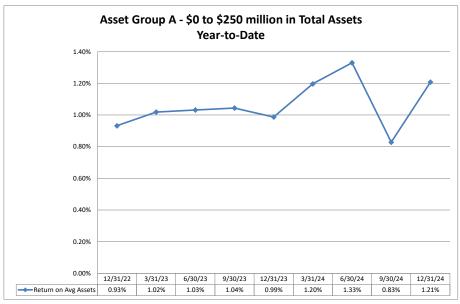

## Summary Trends of Historical Asset Group Averages: Return on Average Assets

Source: SNL Financial

Note: Report includes only bank-level data.