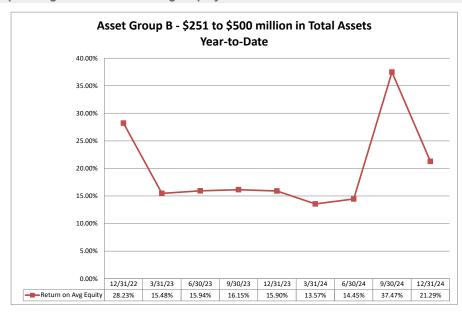

## Summary Trends of Historical Asset Group Averages: Return on Average Equity

Source: SNL Financial

Note: Report includes only bank-level data.

|                                                                                       | As of Date              |                              |                             | Quarter to Da               | ate                           |                                  |                              |                             | Year to Date                |                               | 1                                   |
|---------------------------------------------------------------------------------------|-------------------------|------------------------------|-----------------------------|-----------------------------|-------------------------------|----------------------------------|------------------------------|-----------------------------|-----------------------------|-------------------------------|-------------------------------------|
|                                                                                       |                         |                              |                             |                             |                               |                                  |                              |                             |                             |                               |                                     |
|                                                                                       | Total Assets<br>(\$000) | Net Income<br>(Loss) (\$000) | Return on Avg<br>Assets (%) | Return on<br>Avg Equity (%) | Efficiency Ratio<br>(FTE) (%) | Salary Exp/<br>Employees (\$000) | Net Income<br>(Loss) (\$000) | Return on Avg<br>Assets (%) | Return on<br>Avg Equity (%) | Efficiency Ratio<br>(FTE) (%) | Salary Exp/<br>Employees<br>(\$000) |
| Institution Name                                                                      |                         |                              |                             |                             |                               |                                  |                              |                             |                             |                               |                                     |
| Asset Group A - \$0 to \$250 million in total assets                                  |                         |                              |                             |                             |                               |                                  |                              |                             |                             |                               |                                     |
| State Bank of Burrton                                                                 | \$11,258                | (\$271)                      | (9.44%)                     | (98.46%)                    | 86.32%                        | \$64                             | (\$274)                      | (2.34%)                     | (24.42%)                    | 85.33%                        | \$62                                |
| Farmers State Bank   Dwight                                                           | \$16,445                | (\$82)                       | (1.97%)                     | (16.22%)                    | 153.25%                       | \$152                            | \$20                         | 0.12%                       | 0.99%                       | 96.43%                        | \$79                                |
| Prescott State Bank                                                                   | \$16,466                | \$12                         | 0.30%                       | 2.00%                       | 87.69%                        | \$67                             | \$51                         | 0.33%                       | 2.15%                       | 87.40%                        | \$66                                |
| The Walton State Bank                                                                 | \$16,754                | (\$48)                       | (1.11%)                     | (6.70%)                     | 141.13%                       | \$61                             | (\$106)                      |                             | (3.62%)                     | 129.44%                       | \$63                                |
| Dickinson County Bank Peoples State Bank                                              | \$19,889<br>\$20.329    | \$17<br>\$170                | 0.33%<br>3.34%              | 2.66%<br>14.60%             | 89.67%<br>48.10%              | \$133<br>\$62                    | \$343<br>\$665               | 1.67%<br>3.39%              | 13.85%<br>14.13%            | 58.80%<br>46.90%              | \$75<br>\$61                        |
| The Bank of Denton                                                                    | \$23,011                | \$170                        | 0.07%                       | 0.41%                       | 75.78%                        | \$70                             | \$120                        | 0.48%                       | 3.13%                       | 72.25%                        | \$58                                |
| The Baxter State Bank                                                                 | \$25,152                | \$44                         | 0.74%                       | 3.06%                       | 85.19%                        | \$94                             | \$109                        | 0.45%                       | 1.93%                       | 88.90%                        | \$86                                |
| Farmers State Bank   Fairview                                                         | \$26,626                | \$45                         | 0.72%                       | 7.53%                       | 80.28%                        | \$78                             | \$144                        | 0.57%                       | 6.10%                       | 82.09%                        | \$69                                |
| The Liberty Savings Association, FSA                                                  | \$28,234                | (\$25)                       | (0.35%)                     | (1.47%)                     | 115.49%                       | \$116                            | \$93                         | 0.31%                       | 1.38%                       | 89.45%                        | \$96                                |
| The Marion National Bank                                                              | \$29,372                | `\$50                        | 0.69%                       | 4.40%                       | 68.31%                        | \$57                             | \$214                        | 0.74%                       | 4.92%                       | 66.57%                        | \$56                                |
| Marquette Farmers State Bank of Marquette Kansas                                      | \$31,342                | \$30                         | 0.38%                       | 2.55%                       | 91.36%                        | \$65                             | \$136                        | 0.43%                       | 2.94%                       | 86.97%                        | \$66                                |
| State Bank of Canton                                                                  | \$32,953                | \$71                         | 0.83%                       | 3.80%                       | 66.56%                        | \$96                             | \$392                        | 1.14%                       | 5.40%                       | 65.19%                        | \$94                                |
| Vista National Bank & Trust                                                           | \$35,402                | (\$59)                       | (0.61%)                     | (4.40%)                     | 118.24%                       | \$122                            | (\$15)                       |                             | (0.60%)                     | 102.85%                       | \$51                                |
| Cottonwood Valley Bank                                                                | \$37,489                | (\$37)                       | (0.36%)                     | (4.25%)                     | 107.44%                       | \$139                            | \$61                         | 0.15%                       | 1.87%                       | 83.68%                        | \$88                                |
| Union State Bank   Olsburg<br>Farmers State Bank   Phillipsburg                       | \$38,388<br>\$38.388    | \$114<br>\$35                | 1.15%<br>0.34%              | 10.72%<br>4.06%             | 59.38%<br>75.14%              | \$66<br>\$103                    | \$402<br>\$242               | 1.04%<br>0.60%              | 10.07%<br>7.25%             | 63.16%<br>75.27%              | \$64<br>\$105                       |
| Ninnescah Valley Bank                                                                 | \$38,388<br>\$41,042    | \$35<br>\$77                 | 0.34%                       | 10.26%                      | 68.70%                        | \$103<br>\$104                   | \$242<br>\$366               | 0.60%                       | 12.94%                      | 68.34%                        | \$105<br>\$98                       |
| The First State Bank of Ransom                                                        | \$46.578                | \$7.7<br>\$51                | 0.43%                       | 2.49%                       | 77.88%                        | \$10 <del>4</del><br>\$77        | \$275                        | 0.58%                       | 3.42%                       | 70.47%                        | \$69                                |
| Bank of Greeley                                                                       | \$47.657                | \$174                        | 1.44%                       | 12.02%                      | 56.90%                        | \$105                            | \$688                        | 1.46%                       | 12.36%                      | 56.51%                        | \$104                               |
| The State Exchange Bank                                                               | \$50,388                | \$12                         | 0.11%                       | 1.38%                       | 92.07%                        |                                  | \$379                        | 0.87%                       | 11.36%                      | 68.91%                        | \$93                                |
| Security State Bank   Wellington                                                      | \$50,804                | \$48                         | 0.37%                       | 3.09%                       | 87.90%                        | \$69                             | \$173                        | 0.33%                       | 2.95%                       | 82.45%                        | \$63                                |
| The Haviland State Bank                                                               | \$51,253                | \$178                        | 1.43%                       | 11.13%                      | 53.35%                        | \$89                             | \$549                        | 1.13%                       | 8.86%                       | 53.09%                        | \$74                                |
| The City State Bank                                                                   | \$52,728                | \$158                        | 1.19%                       | 15.96%                      | 66.73%                        | \$69                             | \$574                        | 1.09%                       | 15.05%                      | 69.32%                        | \$74                                |
| Peoples Bank   Coldwater                                                              | \$54,208                | \$78                         | 0.58%                       | 4.62%                       | 81.70%                        | \$87                             | \$290                        | 0.55%                       | 4.48%                       | 84.22%                        | \$93                                |
| Elevate Bank, National Association                                                    | \$54,993                | \$117                        | 0.86%                       | 6.43%                       | 79.71%                        | \$70                             | \$440                        | 0.82%                       | 6.19%                       | 81.83%                        | \$72                                |
| Farmers and Merchants Bank of Mound City, Kansas The Farmers State Bank of Blue Mound | \$56,955<br>\$57,636    | \$129                        | 0.90%                       | 14.34%                      | 75.31%                        | \$151<br>\$75                    | \$542                        | 0.95%                       | 15.62%                      | 72.78%                        | \$129<br>\$81                       |
| Swedish-American State Bank                                                           | \$57,676<br>\$58,389    | \$356<br>\$240               | 2.51%<br>1.75%              | 17.44%<br>16.17%            | 57.08%<br>60.93%              | \$75<br>\$111                    | \$707<br>\$785               | 1.34%<br>1.36%              | 8.89%<br>13.85%             | 72.27%<br>63.34%              | \$81<br>\$103                       |
| Ford County State Bank                                                                | \$59,165                | \$89                         | 0.62%                       | 8.40%                       | 72.03%                        | \$101                            | \$138                        | 0.25%                       | 3.54%                       | 87.14%                        | \$105<br>\$105                      |
| The Farmers State Bank of Bucklin, Kansas                                             | \$59,379                | \$207                        | 1.30%                       | 12.25%                      | 51.01%                        | \$91                             | \$770                        | 1.30%                       | 12.01%                      | 51.21%                        | \$87                                |
| First National Bank in Frankfort                                                      | \$59,450                | \$76                         | 0.51%                       | 10.48%                      | 81.18%                        | \$104                            | \$283                        | 0.49%                       | 10.49%                      | 81.82%                        | \$98                                |
| The Bank of Holyrood                                                                  | \$63,428                | \$38                         | 0.24%                       | 1.55%                       | 77.40%                        | \$112                            | \$871                        | 1.32%                       | 9.13%                       | 54.79%                        | \$92                                |
| Tampa State Bank                                                                      | \$67,001                | \$169                        | 1.02%                       | 34.26%                      | 66.05%                        | \$86                             | \$211                        | 0.32%                       | 12.80%                      | 74.64%                        | \$83                                |
| Argentine Federal Savings                                                             | \$67,011                | \$6                          | 0.04%                       | 0.30%                       | 98.81%                        |                                  | \$33                         | 0.05%                       | 0.41%                       | 97.69%                        | \$76                                |
| New Century Bank                                                                      | \$68,291                | \$449                        | 2.68%                       | 19.32%                      | 62.46%                        | \$92                             | \$1,785                      | 2.95%                       | 19.62%                      | 60.92%                        | \$87                                |
| Kaw Valley State Bank                                                                 | \$70,022                | \$117                        | 0.66%                       | 19.14%                      | 72.10%                        | \$85                             | \$664                        | 0.88%                       | 31.68%                      | 68.42%                        | \$83                                |
| Union State Bank   Uniontown<br>The Farmers State Bank   Holton                       | \$73,049<br>\$73,030    | \$184<br>(\$35)              | 1.01%                       | 13.57%                      | 74.54%                        | \$146<br>\$69                    | \$1,025<br>\$657             | 1.48%<br>0.86%              | 19.72%<br>8.14%             | 68.44%<br>64.59%              | \$123<br>\$76                       |
| Howard State Bank   Hollon                                                            | \$73,930<br>\$74.609    | (\$35)<br>\$239              | (0.18%)<br>1.36%            | (1.63%)<br>17.71%           | 63.44%<br>70.41%              |                                  | \$1,259                      | 1.76%                       | 25.32%                      | 59.27%                        | \$76<br>\$59                        |
| The First National Bank of Dighton                                                    | \$74,797                | \$94                         | 0.49%                       | 3.21%                       | 71.00%                        | \$90                             | \$534                        | 0.69%                       | 4.67%                       | 67.64%                        | \$79                                |
| Citizens State Bank and Trust Company   Council Grove                                 | \$76.082                | \$315                        | 1.65%                       | 18.54%                      | 65.11%                        | \$69                             | \$1,225                      | 1.67%                       | 19.68%                      | 64.51%                        | \$62                                |
| First National Bank of Spearville                                                     | \$78,640                | \$201                        | 1.24%                       | 10.50%                      | 63.64%                        | \$131                            | \$685                        | 1.22%                       | 9.06%                       | 54.90%                        | \$94                                |
| Farmers State Bank   Wathena                                                          | \$79,452                | \$119                        | 0.55%                       | 8.57%                       | 83.35%                        | \$153                            | \$699                        | 0.87%                       | 13.61%                      | 76.07%                        | \$124                               |
| The Citizens State Bank of Cheney, Kansas                                             | \$79,835                | \$381                        | 1.87%                       | 23.53%                      | 53.12%                        | \$96                             | \$1,569                      | 1.95%                       | 25.90%                      | 53.91%                        | \$90                                |
| Integrity Bank                                                                        | \$81,513                | \$338                        | 1.57%                       | 18.49%                      | 63.49%                        | \$77                             | \$801                        | 1.04%                       | 12.04%                      | 74.43%                        | \$76                                |
| FNB Washington                                                                        | \$85,028                | \$295                        | 1.35%                       | 5.66%                       | 59.00%                        | \$90                             | \$1,314                      | 1.54%                       | 6.47%                       | 53.43%                        | \$76                                |
|                                                                                       |                         |                              |                             |                             |                               |                                  |                              |                             |                             |                               |                                     |