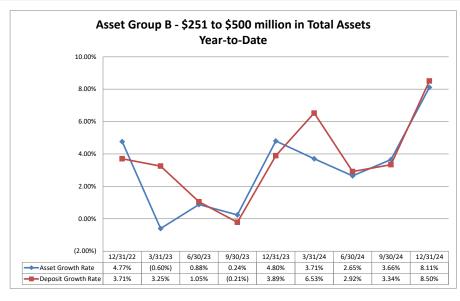

%                       | 13.43%                      | 57.24%                        |                                  | \$449,757                    | 1.03%                       | 13.53%                      | 57.46%                        | \$157                            |

State Average of Asset Group D

Note: Report includes only bank-level data.

NA = data was not available.

\$6,069,873

\$18,745

1.12%

11.90%

59.94%

\$136

\$70,980

1.18%

12.53%

59.74%

\$127

Balance Sheet & Net Interest Margin

## Summary Trends of Historical Asset Group Averages: Yield on Earning Assets & Net Interest Margin (FTE)









Source: SNL Financial

Note: Report includes only bank-level data.

### Summary Trends of Historical Asset Group Averages: Asset Growth Rate & Deposit Growth Rate









Source: SNL Financial

Note: Report includes only bank-level data.

Note: Report includes only bank-level data

Citizens Community Bank

Preferred Bank

NA = data was not available.

\$130.757

\$132,411

\$89.073

\$52,421

\$115.804

\$121,607

76.92%

43.11%

22.13%

38.01%

\$5.944

\$5.093

5.26%

3.99%

2.78%

1.54%

2.16%

1.06%

3.31%

3.08%

2.98%

(2.32%)

3.12%

(4.49%)

Note: Report includes only bank-level data

NA = data was not available.

Carroll County Trust Company of Carrollton, Missouri

St. Clair County State Bank

\$209,899

\$212,675

\$79,112

\$148,335

\$184,458

\$184,234

42.89%

80.51%

32.77%

20.55%

\$8,746

\$6.860

4.24%

6.16%

2.81%

2.83%

2.34%

2.27%

2.13%

4.16%

0.89%

6.10%

7.75%

6.10%

| Balance Sheet & Net Interest Margin