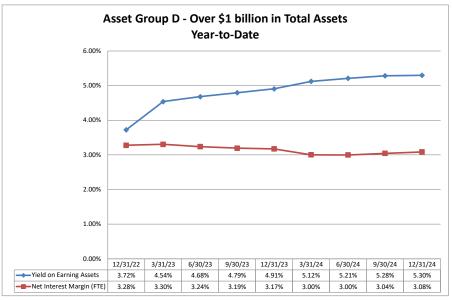

| 60.52%           | \$102                            | \$32,290                     | 1.13%                       | 11.83%                      | 63.04%           | \$100                               |
| - ·                                                          |                        |                              |                             |                             |                  |                                  | -                            |                             |                             |                  |                                     |

Note: Report includes only bank-level data.

Balance Sheet & Net Interest Margin

## Summary Trends of Historical Asset Group Averages: Yield on Earning Assets & Net Interest Margin (FTE)









Source: SNL Financial

Note: Report includes only bank-level data.

## Summary Trends of Historical Asset Group Averages: Asset Growth Rate & Deposit Growth Rate









Source: SNL Financial

Note: Report includes only bank-level data.

| Institution Name                                               | Total Assets (\$000) | Total Lns &<br>Leases (\$000) | Total Deposits<br>(\$000) | Loans/<br>Deposits (%) | Liquidity Ratio<br>(%) | Total Assets/<br>Employees<br>(\$000) | Yield<br>Earni<br>Assets | g Bearing | est<br>Liab | Cost of<br>Funds (%) | Net Interest<br>Margin (FTE)<br>(%) | Asset Growth<br>Rate (%) | Deposit<br>Growth Rate<br>(%) |
|----------------------------------------------------------------|----------------------|-------------------------------|-------------------------