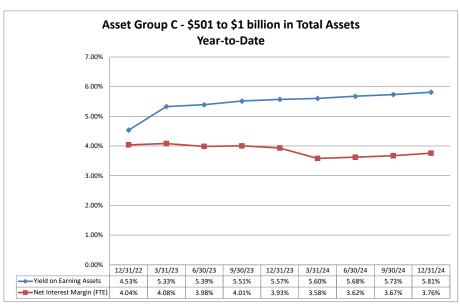

## Summary Trends of Historical Asset Group Averages: Return on Average Assets

Source: SNL Financial

Note: Report includes only bank-level data.