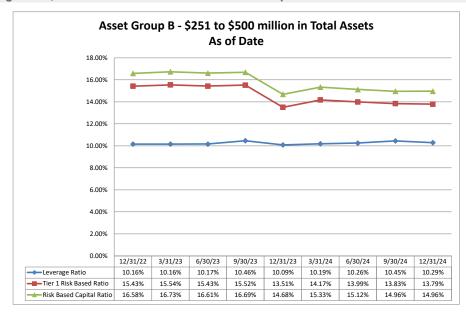

0.57%             |
| UMB Bank, National Association                   | \$50,150,137         | \$19,282                                    | 0.08%                                  | 1.01%                 | NM                    | 0.82%                                                         | 0.04%             |
| State Average of Asset Group D                   | \$6,069,873          | \$15,339                                    | 0.52%                                  | 1.14%                 | 201.08%               | 7.87%                                                         | 0.73%             |

Note: Report includes only bank-level data.

Capital Adequacy

#### Summary Trends of Historical Asset Group Averages: Leverage Ratio, Tier 1 Risk Based Ratio & Risk Based Capital Ratio









Source: SNL Financial

Note: Report includes only bank-level data.

#### Summary Trends of Historical Asset Group Averages: Common Equity Tier 1 Risk Based Ratio









Source: SNL Financial

Note: Report includes only bank-level data.

| Capital Adequacy                                          | Decen                | nber 31, 2                      | 024                      |                                            |                    | Run Date                       | e: Februar                      | y 14, 202                                     |
|-----------------------------------------------------------|----------------------|---------------------------------|--------------------------|--------------------------------------------|--------------------|-----------------