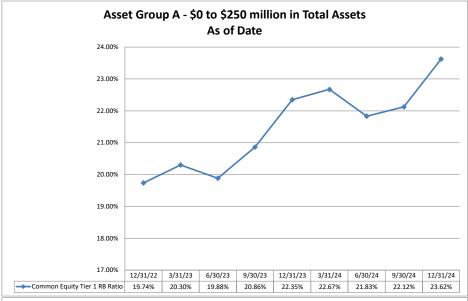

### ASSET SIZE DEFINITION

Group A \$0-\$250 million

Group B \$251 million-\$500 million

Group C \$501 million-\$1 billion

Group D Over \$1 billion