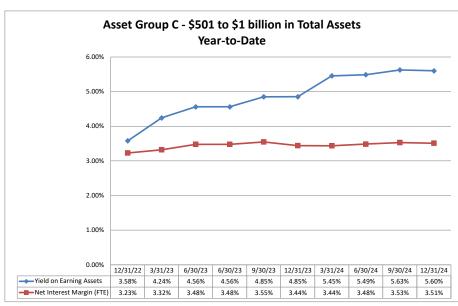

## Summary Trends of Historical Asset Group Averages: Return on Average Assets

Source: SNL Financial

Note: Report includes only bank-level data.