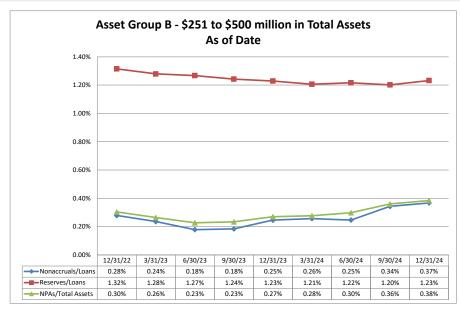

| 3.98%                                | 2.52%          | 2.53%                               | 14.68%                      | 20.539                        |  |  |
| State Average of Asset Group D                   | \$6,069,873                | \$3,895,910                   | \$5,157,197                | 87.45%                 | 15.16%                 | \$15,546                              | 6.10%                             | 3.27%                                | 2.62%          | 3.60%                               | 9.66%                       | 11.479                        |  |  |

Note: Report includes only bank-level data.

**Asset Quality** 

#### Summary Trends of Historical Asset Group Averages: Non accruals/Loans, Reserves/Loans & NPAs/Total Assets









Source: SNL Financial

Note: Report includes only bank-level data.

| Asset Quality                                            | Dec                  | ember 31, 2                                 | 024                                    |                    | Run Da                | te: Februa                                                    | ry 14, 2025              |
|----------------------------------------------------------|----------------------|---------------------------------------------|----------------------------------------|--------------------|-----------------------|---------------------------------------------------------------|--------------------------|
|                                                          |                      |