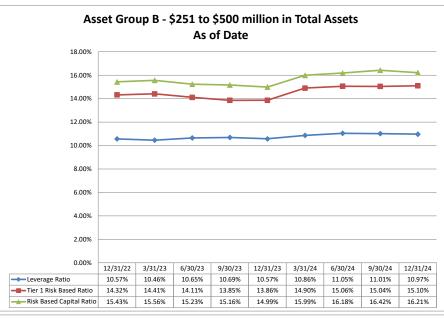

|                                              |                                             |                                        |                       |                       |                                                               |                       |  |  |  |  |
| State Average of Asset Group D                                             | \$3,519,626                                  | \$9,467                                     | 0.39%                                  | 1.26%                 | 218.27%               | 5.12%                                                         | 0.4                   |  |  |  |  |

Capital Adequacy

### Summary Trends of Historical Asset Group Averages: Leverage Ratio, Tier 1 Risk Based Ratio & Risk Based Capital Ratio









Source: SNL Financial

Note: Report includes only bank-level data.

## Summary Trends of Historical Asset Group Averages: Common Equity Tier 1 Risk Based Ratio









Source: SNL Financial

Note: Report includes only bank-level data.

|                                                       |                      |                                 |                       | As of Da                                | te                 |                                |                                 |                                |
|-------------------------------------------------------|----------------------|---------------------------------|-----------------------|-----------------------------------------|--------------------|--------------------------------|---------------------