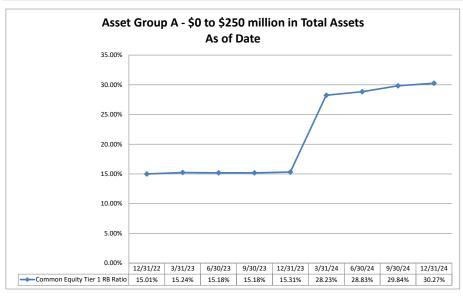

| 1.01%                 | NM                    | 0.82%                                                         | 0.04%             |
| State Average of Asset Group D                   | \$6,069,873          | \$15,339                                    | 0.52%                                  | 1.14%                 | 201.08%               | 7.87%                                                         | 0.73%             |

Note: Report includes only bank-level data.

Capital Adequacy

#### Summary Trends of Historical Asset Group Averages: Leverage Ratio, Tier 1 Risk Based Ratio & Risk Based Capital Ratio









Source: SNL Financial

Note: Report includes only bank-level data.

#### Summary Trends of Historical Asset Group Averages: Common Equity Tier 1 Risk Based Ratio









Source: SNL Financial

Note: Report includes only bank-level data.

| Capital Adequacy                                          | Decen                | nber 31, 2                      | 024                      |                                            |                    | Run Date                       | e: Februar                      | y 14, 202                                     |
|-----------------------------------------------------------|----------------------|---------------------------------|--------------------------|--------------------------------------------|--------------------|--------------------------------|---------------------------------|-----------------------------------------------|
|                                                           |