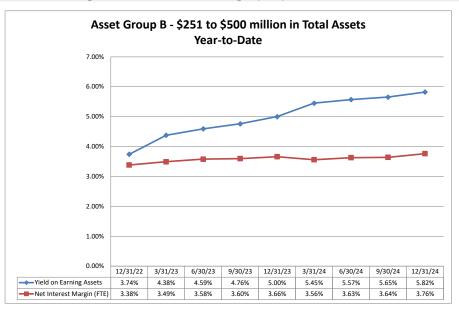

## Summary Trends of Historical Asset Group Averages: Return on Average Assets

Source: SNL Financial

Note: Report includes only bank-level data.