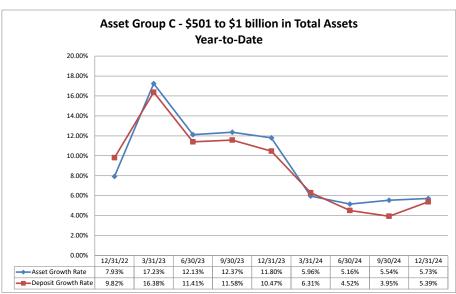

| 13.43%                      | 57.24%                        |                                  | \$449,757                    | 1.03%                       | 13.53%                      | 57.46%                        | \$157                            |

State Average of Asset Group D

Note: Report includes only bank-level data.

NA = data was not available.

\$6,069,873

\$18,745

1.12%

11.90%

59.94%

\$136

\$70,980

1.18%

12.53%

59.74%

\$127

Balance Sheet & Net Interest Margin

## Summary Trends of Historical Asset Group Averages: Yield on Earning Assets & Net Interest Margin (FTE)









Source: SNL Financial

Note: Report includes only bank-level data.

### Summary Trends of Historical Asset Group Averages: Asset Growth Rate & Deposit Growth Rate









Source: SNL Financial

Note: Report includes only bank-level data.

Note: Report includes only bank-level data

Citizens Community Bank

Preferred Bank

NA = data was not available.

\$130.757

\$132,411

\$89.073

\$52,421

\$115.804

\$121,607

76.92%

43.11%

22.13%

38.01%

\$5.944

\$5.093

5.26%

3.99%

2.78%

1.54%

2.16%

1.06%

3.31%

3.08%

2.98%

(2.32%)

3.12%

(4.49%)

Note: Report includes only bank-level data

NA = data was not available.

Carroll County Trust Company of Carrollton, Missouri

St. Clair County State Bank

\$209,899

\$212,675

\$79,112

\$148,335

\$184,458

\$184,234

42.89%

80.51%

32.77%

20.55%

\$8,746

\$6.860

4.24%

6.16%

2.81%

2.83%

2.34%

2.27%

2.13%

4.16%

0.89%

6.10%

7.75%

6.10%

| Balance Sheet & Net Interest Margin