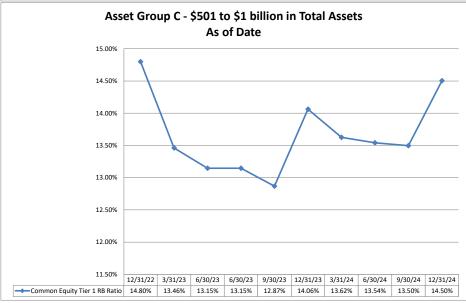

### ASSET SIZE DEFINITION

Group A \$0-\$250 million

Group B \$251 million-\$500 million

Group C \$501 million-\$1 billion

Group D Over \$1 billion