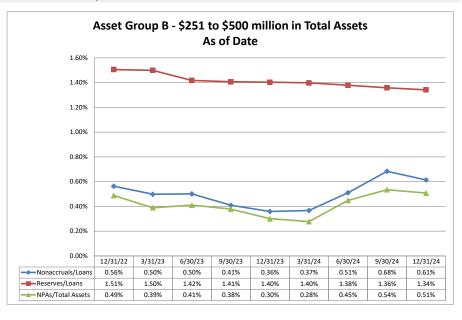

Note: Report includes only bank-level data.

|                                                                | As of Date             |                    |                | Quarter to D     | ate              |                   |                            |                | Year to Date     |                  |                          |
|----------------------------------------------------------------|------------------------|--------------------|----------------|------------------|------------------|-------------------|----------------------------|----------------|------------------|------------------|--------------------------|
|                                                                |                        |                    |                |                  |                  |                   |                            |                |                  |                  |                          |
|                                                                | Total Assets           | Net Income         | Return on Avg  | Return on        | Efficiency Ratio | Salary Exp/       | Net Income                 | Return on Ava  | Return on        | Efficiency Ratio | Salary Exp/<br>Employees |
|                                                                | (\$000)                | (Loss) (\$000)     | Assets (%)     | Avg Equity (%)   | (FTE) (%)        | Employees (\$000) | (Loss) (\$000)             | Assets (%)     | Avg Equity (%)   | (FTE) (%)        | (\$000)                  |
| Institution Name                                               | , ,                    | , , , ,            | ` ′            | 0 . , , ,        | , ,, ,           | , , , ,           | , , , ,                    | ` ,            | 0 . , , ,        | , , , ,          | ,                        |
|                                                                |                        |                    |                |                  |                  |                   |                            |                |                  |                  |                          |
| Asset Group B - \$251 to \$500 million in total assets         |                        |                    |                |                  |                  |                   |                            |                |                  |                  |                          |
| KANZA Bank                                                     | \$254,786              | \$361              | 0.55%          | 6.42%            | 85.26%           | \$116             | \$1,135                    | 0.42%          | 5.22%            | 86.31%           | \$108                    |
| Vintage Bank Kansas                                            | \$255,174              | \$914              | 1.43%          | 18.95%           | 60.51%           | \$58              | \$2,606                    | 1.06%          | 13.55%           | 67.34%           | \$60                     |
| FNB Bank                                                       | \$258,909              | \$984              | 1.50%          | 18.23%           | 66.50%           | \$91              | \$2,601                    | 0.99%          | 12.51%           | 75.03%           | \$97                     |
| Fusion Bank                                                    | \$263,958              | \$1,047            | 1.88%          | 15.13%           | 46.71%           | \$109             | \$4,500                    | 1.92%          | 17.43%           | 48.05%           | \$111                    |
| Citizens State Bank and Trust Co., Ellsworth, Kansas           | \$264,141              | \$534              | 0.79%          | 13.34%           | 70.98%           | \$69              | \$2,227                    | 0.83%          | 15.19%           | 71.11%           | \$73                     |
| The Kaw Valley State Bank and Trust Company, of Wamego, Kansas | \$266,075              | \$811              | 1.22%          | 12.22%           | 63.72%           | \$73              | \$3,468                    | 1.35%          | 14.06%           | 59.17%           | \$68                     |
| First Heritage Bank                                            | \$267,555              | \$850              | 1.19%          | 21.12%           | 63.79%           | \$114             | \$3,222                    | 1.21%          | 21.45%           | 62.04%           | \$113                    |
| SJN Bank of Kansas<br>First Kansas Bank                        | \$275,264              | \$877              | 1.30%          | 15.21%           | 56.22%           | \$110             | \$1,835                    | 0.70%          | 8.50%            | 54.24%           | \$101                    |
| First National Bank and Trust                                  | \$295,049<br>\$300,266 | \$1,070<br>\$1,112 | 1.59%<br>1.47% | 27.57%<br>11.83% | 48.73%<br>64.84% | \$74<br>\$95      | \$4,134<br>\$3.827         | 1.56%<br>1.28% | 28.06%<br>10.67% | 48.81%<br>64.95% | \$77<br>\$89             |
| Goppert State Service Bank                                     | \$300,266<br>\$302.670 | \$1,112<br>\$528   | 0.71%          | 7.84%            | 58.65%           | \$95<br>\$83      | \$3,82 <i>1</i><br>\$3.031 | 1.28%          | 11.57%           | 59.49%           | \$89<br>\$80             |
| The Farmers State Bank of Oakley, Kansas                       | \$304,379              | \$909              | 1.25%          | 10.84%           | 48.56%           | яоз<br>\$175      | \$3,726                    | 1.34%          | 11.57%           | 44.97%           | \$156                    |
| Grant County Bank                                              | \$306,775              | \$1,003            | 1.31%          | 11.82%           | 64.51%           | \$84              | \$4,005                    | 1.35%          | 12.29%           | 63.87%           | \$85                     |
| Kaw Valley Bank                                                | \$300,773              | \$958              | 1.25%          | 10.40%           | 67.65%           | \$76              | \$4,045                    | 1.30%          | 11.06%           | 65.27%           | \$76                     |
| Centera Bank                                                   | \$312,781              | \$351              | 0.45%          | 7.27%            | 84.25%           | \$114             | \$2,410                    | 0.76%          | 13.95%           | 76.69%           | \$100                    |
| The Citizens State Bank   Gridley                              | \$315,647              | \$1,075            | 1.36%          | 14.28%           | 58.38%           | \$103             | \$4,388                    | 1.39%          | 15.79%           | 54.14%           | \$89                     |
| KCB Bank                                                       | \$317,522              | \$1,042            | 1.33%          | 11.57%           | 65.59%           | \$105             | \$2,956                    | 0.94%          | 8.41%            | 65.16%           | \$107                    |
| Golden Belt Bank, FSA                                          | \$337,520              | \$842              | 0.98%          | 9.33%            | 69.25%           | \$107             | \$3,838                    | 1.18%          | 11.14%           | 66.44%           | \$102                    |
| Community First National Bank                                  | \$341.145              | \$1,415            | 1.62%          | 15.38%           | 59.87%           | \$138             | \$5,452                    | 1.62%          | 15.51%           | 60.98%           | \$132                    |
| ESB Financial                                                  | \$346.551              | \$585              | 0.68%          | 8.75%            | 80.44%           | \$102             | \$2.659                    | 0.79%          | 10.36%           | 77.02%           | \$92                     |
| Bank of Hays                                                   | \$355,939              | \$979              | 1.10%          | 12.85%           | 55.56%           | \$116             | \$3,584                    | 1.01%          | 12.72%           | 56.51%           | \$112                    |
| Mutual Savings Association                                     | \$359,372              | \$1,480            | 1.63%          | 7.07%            | 52.72%           | \$101             | \$5,213                    | 1.46%          | 6.39%            | 54.36%           | \$98                     |
| Commercial Bank   Parsons                                      | \$359,568              | \$888              | 0.95%          | 13.65%           | 71.84%           | \$76              | \$4,005                    | 1.09%          | 16.50%           | 71.52%           | \$79                     |
| Guaranty State Bank and Trust Company                          | \$383,116              | \$660              | 0.69%          | 7.68%            | 73.17%           | \$96              | \$2,784                    | 0.75%          | 8.42%            | 69.47%           | \$90                     |
| The Citizens State Bank   Marysville                           | \$415,681              | \$1,798            | 1.76%          | 23.50%           | 40.90%           | \$111             | \$8,053                    | 2.01%          | 27.14%           | 39.54%           | \$105                    |
| Astra Bank                                                     | \$421,606              | \$626              | 0.61%          | 21.00%           | 81.13%           | \$93              | \$3,130                    | 0.77%          | 32.94%           | 84.28%           | \$95                     |
| The Union State Bank of Everest                                | \$427,156              | \$1,232            | 1.15%          | 13.14%           | 69.90%           | \$86              | \$4,151                    | 1.00%          | 11.42%           | 71.94%           | \$84                     |
| The Citizens State Bank   Moundridge                           | \$434,570              | \$1,829            | 1.67%          | 14.80%           | 50.50%           | \$54              | \$6,765                    | 1.56%          | 14.32%           | 58.49%           | \$77                     |
| Bank Of The Plains                                             | \$435,153              | \$771              | 0.72%          | 7.89%            | 70.91%           | \$94              | \$3,172                    | 0.75%          | 8.37%            | 71.16%           | \$88                     |
| Cornerstone Bank                                               | \$450,534              | \$1,393            | 1.27%          | 14.28%           | 54.00%           | \$129             | \$3,463                    | 0.81%          | 9.11%            | 69.56%           | \$139                    |
| Bank of Commerce                                               | \$454,645              | \$1,309            | 1.15%          | 12.13%           | 65.84%           | \$62              | \$5,081                    | 1.12%          | 12.01%           | 66.25%           | \$62                     |
| Silver Lake Bank<br>The Denison State Bank                     | \$456,708<br>\$457.811 | \$1,356            | 1.14%<br>2.11% | 11.45%<br>15.89% | 63.93%<br>55.39% | \$138<br>\$118    | \$4,580<br>\$7.555         | 0.98%<br>1.66% | 10.11%<br>13.03% | 65.52%<br>54.75% | \$128<br>\$95            |
| Bank of the Flint Hills                                        | \$460,774              | \$2,441<br>\$1,522 | 1.36%          | 16.80%           | 63.19%           | \$83              | \$5,786                    | 1.31%          | 16.44%           | 63.99%           | \$85                     |
| Mid-America Bank                                               | \$466,926              | \$2,007            | 1.71%          | 17.15%           | 56.37%           | \$110             | \$6,800                    | 1.56%          | 15.19%           | 52.20%           | \$92                     |
| First State Bank and Trust                                     | \$471.565              | \$1.018            | 0.86%          | 10.85%           | 70.11%           | \$97              | \$3,431                    | 0.74%          | 9.41%            | 73.89%           | \$98                     |
| The Bank                                                       | \$476,038              | \$2,450            | 2.13%          | 16.06%           | 44.29%           | \$112             | \$9,347                    | 2.03%          | 16.72%           | 43.47%           | \$103                    |
| Solutions North Bank                                           | \$477,203              | \$1,064            | 0.86%          | 8.35%            | 66.59%           | \$88              | \$2,476                    | 0.62%          | 5.93%            | 74.40%           | \$83                     |
| Great American Bank                                            | \$487.617              | \$2,226            | 1.83%          | 14.53%           | 55.32%           | \$108             | \$9.508                    | 2.18%          | 16.24%           | 48.72%           | \$95                     |
| Citizens Bank of Kansas                                        | \$489,929              | \$920              | 0.70%          | 15.23%           | 74.45%           | \$81              | \$3,034                    | 0.57%          | 13.13%           | 78.19%           | \$86                     |
| The Bank of Tescott                                            | \$491,891              | \$1,599            | 1.29%          | 10.55%           | 61.87%           | \$107             | \$6,166                    | 1.30%          | 10.53%           | 59.63%           | \$94                     |
| Chata Assertance of Accest Consum D                            | #200.0F3               |                    | 4.000/         | 40 470/          | 60.666/          | <b>600</b>        |                            | 4.400/         | 40 500/          | CO 000/          | <b>*</b> 05              |
| State Average of Asset Group B                                 | \$368,953              | \$1,142            | 1.23%          | 13.47%           | 62.99%           | \$99              | \$4,248                    | 1.18%          | 13.52%           | 63.39%           | \$95                     |