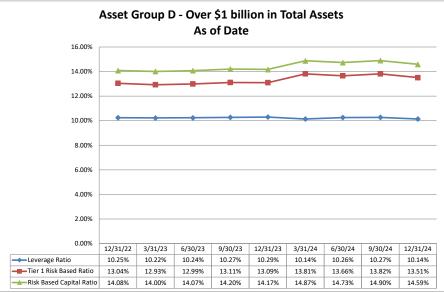

%             |
| UMB Bank, National Association                   | \$50,150,137         | \$19,282                                    | 0.08%                                  | 1.01%                 | NM                    | 0.82%                                                         | 0.04%             |
| State Average of Asset Group D                   | \$6,069,873          | \$15,339                                    | 0.52%                                  | 1.14%                 | 201.08%               | 7.87%                                                         | 0.73%             |

Note: Report includes only bank-level data.

Capital Adequacy

#### Summary Trends of Historical Asset Group Averages: Leverage Ratio, Tier 1 Risk Based Ratio & Risk Based Capital Ratio









Source: SNL Financial

Note: Report includes only bank-level data.

#### Summary Trends of Historical Asset Group Averages: Common Equity Tier 1 Risk Based Ratio









Source: SNL Financial

Note: Report includes only bank-level data.

| Capital Adequacy                                          | Decen                | nber 31, 2                      | 024                      |                                            |                    | Run Date                       | e: Februar                      | y 14, 202                                     |
|-----------------------------------------------------------|----------------------|---------------------------------|--------------------------|--------------------------------------------|--------------------|---------------------