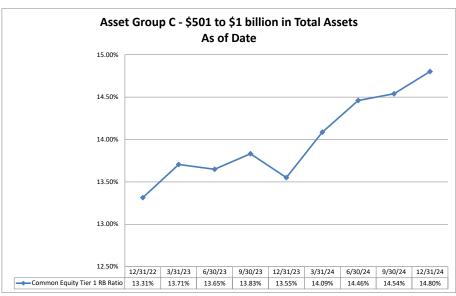

| 1.01%                 | NM                    | 0.82%                                                         | 0.04%             |
| State Average of Asset Group D                   | \$6,069,873          | \$15,339                                    | 0.52%                                  | 1.14%                 | 201.08%               | 7.87%                                                         | 0.73%             |

Note: Report includes only bank-level data.

Capital Adequacy

#### Summary Trends of Historical Asset Group Averages: Leverage Ratio, Tier 1 Risk Based Ratio & Risk Based Capital Ratio









Source: SNL Financial

Note: Report includes only bank-level data.

#### Summary Trends of Historical Asset Group Averages: Common Equity Tier 1 Risk Based Ratio









Source: SNL Financial

Note: Report includes only bank-level data.

| Capital Adequacy                                          | Decen                | nber 31, 2                      | 024                      |                                            |                    | Run Date                       | e: Februar                      | y 14, 202                                     |
|-----------------------------------------------------------|----------------------|---------------------------------|--------------------------|--------------------------------------------|--------------------|--------------------------------|---------------------------------|-----------------------------------------------|
|                                                           |