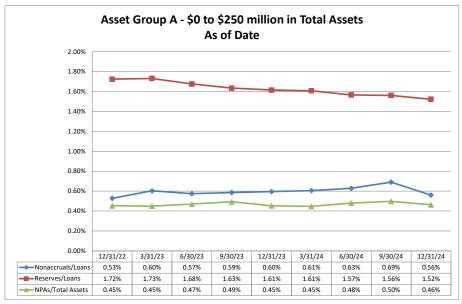

## Summary Trends of Historical Asset Group Averages: Return on Average Assets

Source: SNL Financial

Note: Report includes only bank-level data.