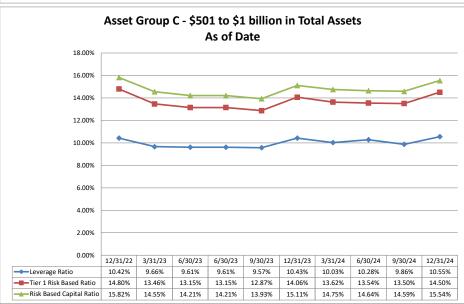

|                                              |                                             |                                        |                       |                       |                                                               |                       |  |  |  |  |
| State Average of Asset Group D                                             | \$3,519,626                                  | \$9,467                                     | 0.39%                                  | 1.26%                 | 218.27%               | 5.12%                                                         | 0.4                   |  |  |  |  |

Capital Adequacy

### Summary Trends of Historical Asset Group Averages: Leverage Ratio, Tier 1 Risk Based Ratio & Risk Based Capital Ratio









Source: SNL Financial

Note: Report includes only bank-level data.

## Summary Trends of Historical Asset Group Averages: Common Equity Tier 1 Risk Based Ratio









Source: SNL Financial

Note: Report includes only bank-level data.

|                                                       |                      |                                 |                       | As of Da                                | te                 |                                |                                 |                                |
|-------------------------------------------------------|----------------------|---------------------------------|-----------------------|-----------------------------------------|--------------------|--------------------------------|-----------------------