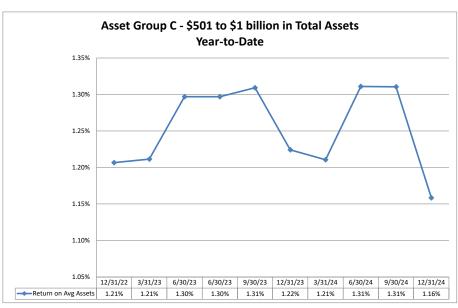

## Summary Trends of Historical Asset Group Averages: Return on Average Assets

Source: SNL Financial

Note: Report includes only bank-level data.