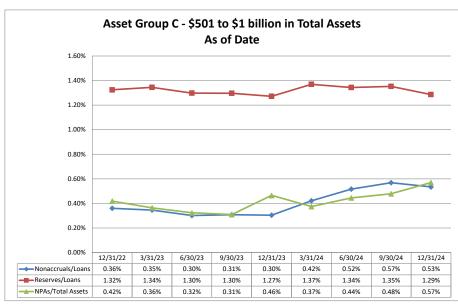

| 3.98%                                | 2.52%          | 2.53%                               | 14.68%                      | 20.539                        |  |  |
| State Average of Asset Group D                   | \$6,069,873                | \$3,895,910                   | \$5,157,197                | 87.45%                 | 15.16%                 | \$15,546                              | 6.10%                             | 3.27%                                | 2.62%          | 3.60%                               | 9.66%                       | 11.479                        |  |  |

Note: Report includes only bank-level data.

**Asset Quality** 

#### Summary Trends of Historical Asset Group Averages: Non accruals/Loans, Reserves/Loans & NPAs/Total Assets









Source: SNL Financial

Note: Report includes only bank-level data.

| Asset Quality                                            | Dec                  | ember 31, 2                                 | 024                                    |                    | Run Da                | te: Februa                                                    | ry 14, 2025              |
|----------------------------------------------------------|----------------------|---------------------------------------------|----------------------------------------|--------------------|-----------------------|---------------------------------------------------------------|--------------------------|
|                                                          |                      |