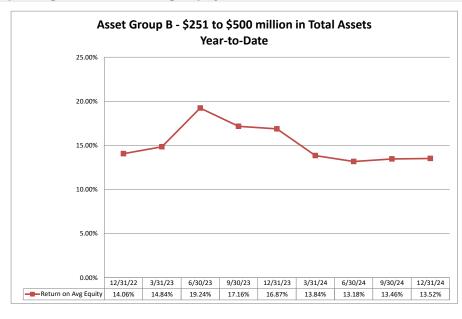

## Summary Trends of Historical Asset Group Averages: Return on Average Equity

Source: SNL Financial

Note: Report includes only bank-level data.

|                                                                                       | As of Date              |                              |                             | Quarter to Da               | ate                           |                                  |                              |                             | Year to Date                |                               | 1                                   |
|---------------------------------------------------------------------------------------|-------------------------|------------------------------|-----------------------------|-----------------------------|-------------------------------|----------------------------------|------------------------------|-----------------------------|-----------------------------|-------------------------------|-------------------------------------|
|                                                                                       |                         |                              |                             |                             |                               |                                  |                              |                             |                             |                               |                                     |
|                                                                                       | Total Assets<br>(\$000) | Net Income<br>(Loss) (\$000) | Return on Avg<br>Assets (%) | Return on<br>Avg Equity (%) | Efficiency Ratio<br>(FTE) (%) | Salary Exp/<br>Employees (\$000) | Net Income<br>(Loss) (\$000) | Return on Avg<br>Assets (%) | Return on<br>Avg Equity (%) | Efficiency Ratio<br>(FTE) (%) | Salary Exp/<br>Employees<br>(\$000) |
| Institution Name                                                                      |                         |                              |                             |                             |                               |                                  |                              |                             |                             |                               |                                     |
| Asset Group A - \$0 to \$250 million in total assets                                  |                         |                              |                             |                             |                               |                                  |                              |                             |                             |                               |                                     |
| State Bank of Burrton                                                                 | \$11,258                | (\$271)                      | (9.44%)                     | (98.46%)                    | 86.32%                        | \$64                             | (\$274)                      | (2.34%)                     | (24.42%)                    | 85.33%                        | \$62                                |
| Farmers State Bank   Dwight                                                           | \$16,445                | (\$82)                       | (1.97%)                     | (16.22%)                    | 153.25%                       | \$152                            | \$20                         | 0.12%                       | 0.99%                       | 96.43%                        | \$79                                |
| Prescott State Bank                                                                   | \$16,466                | \$12                         | 0.30%                       | 2.00%                       | 87.69%                        | \$67                             | \$51                         | 0.33%                       | 2.15%                       | 87.40%                        | \$66                                |
| The Walton State Bank                                                                 | \$16,754                | (\$48)                       | (1.11%)                     | (6.70%)                     | 141.13%                       | \$61                             | (\$106)                      |                             | (3.62%)                     | 129.44%                       | \$63                                |
| Dickinson County Bank Peoples State Bank                                              | \$19,889<br>\$20.329    | \$17<br>\$170                | 0.33%<br>3.34%              | 2.66%<br>14.60%             | 89.67%<br>48.10%              | \$133<br>\$62                    | \$343<br>\$665               | 1.67%<br>3.39%              | 13.85%<br>14.13%            | 58.80%<br>46.90%              | \$75<br>\$61                        |
| The Bank of Denton                                                                    | \$23,011                | \$170                        | 0.07%                       | 0.41%                       | 75.78%                        | \$70                             | \$120                        | 0.48%                       | 3.13%                       | 72.25%                        | \$58                                |
| The Baxter State Bank                                                                 | \$25,152                | \$44                         | 0.74%                       | 3.06%                       | 85.19%                        | \$94                             | \$109                        | 0.45%                       | 1.93%                       | 88.90%                        | \$86                                |
| Farmers State Bank   Fairview                                                         | \$26,626                | \$45                         | 0.72%                       | 7.53%                       | 80.28%                        | \$78                             | \$144                        | 0.57%                       | 6.10%                       | 82.09%                        | \$69                                |
| The Liberty Savings Association, FSA                                                  | \$28,234                | (\$25)                       | (0.35%)                     | (1.47%)                     | 115.49%                       | \$116                            | \$93                         | 0.31%                       | 1.38%                       | 89.45%                        | \$96                                |
| The Marion National Bank                                                              | \$29,372                | `\$50                        | 0.69%                       | 4.40%                       | 68.31%                        | \$57                             | \$214                        | 0.74%                       | 4.92%                       | 66.57%                        | \$56                                |
| Marquette Farmers State Bank of Marquette Kansas                                      | \$31,342                | \$30                         | 0.38%                       | 2.55%                       | 91.36%                        | \$65                             | \$136                        | 0.43%                       | 2.94%                       | 86.97%                        | \$66                                |
| State Bank of Canton                                                                  | \$32,953                | \$71                         | 0.83%                       | 3.80%                       | 66.56%                        | \$96                             | \$392                        | 1.14%                       | 5.40%                       | 65.19%                        | \$94                                |
| Vista National Bank & Trust                                                           | \$35,402                | (\$59)                       | (0.61%)                     | (4.40%)                     | 118.24%                       | \$122                            | (\$15)                       |                             | (0.60%)                     | 102.85%                       | \$51                                |
| Cottonwood Valley Bank                                                                | \$37,489                | (\$37)                       | (0.36%)                     | (4.25%)                     | 107.44%                       | \$139                            | \$61                         | 0.15%                       | 1.87%                       | 83.68%                        | \$88                                |
| Union State Bank   Olsburg<br>Farmers State Bank   Phillipsburg                       | \$38,388<br>\$38.388    | \$114<br>\$35                | 1.15%<br>0.34%              | 10.72%<br>4.06%             | 59.38%<br>75.14%              | \$66<br>\$103                    | \$402<br>\$242               | 1.04%<br>0.60%              | 10.07%<br>7.25%             | 63.16%<br>75.27%              | \$64<br>\$105                       |
| Ninnescah Valley Bank                                                                 | \$38,388<br>\$41,042    | \$35<br>\$77                 | 0.34%                       | 10.26%                      | 68.70%                        | \$103<br>\$104                   | \$242<br>\$366               | 0.60%                       | 12.94%                      | 68.34%                        | \$105<br>\$98                       |
| The First State Bank of Ransom                                                        | \$46.578                | \$7.7<br>\$51                | 0.43%                       | 2.49%                       | 77.88%                        | \$10 <del>4</del><br>\$77        | \$275                        | 0.58%                       | 3.42%                       | 70.47%                        | \$69                                |
| Bank of Greeley                                                                       | \$47.657                | \$174                        | 1.44%                       | 12.02%                      | 56.90%                        | \$105                            | \$688                        | 1.46%                       | 12.36%                      | 56.51%                        | \$104                               |
| The State Exchange Bank                                                               | \$50,388                | \$12                         | 0.11%                       | 1.38%                       | 92.07%                        |                                  | \$379                        | 0.87%                       | 11.36%                      | 68.91%                        | \$93                                |
| Security State Bank   Wellington                                                      | \$50,804                | \$48                         | 0.37%                       | 3.09%                       | 87.90%                        | \$69                             | \$173                        | 0.33%                       | 2.95%                       | 82.45%                        | \$63                                |
| The Haviland State Bank                                                               | \$51,253                | \$178                        | 1.43%                       | 11.13%                      | 53.35%                        | \$89                             | \$549                        | 1.13%                       | 8.86%                       | 53.09%                        | \$74                                |
| The City State Bank                                                                   | \$52,728                | \$158                        | 1.19%                       | 15.96%                      | 66.73%                        | \$69                             | \$574                        | 1.09%                       | 15.05%                      | 69.32%                        | \$74                                |
| Peoples Bank   Coldwater                                                              | \$54,208                | \$78                         | 0.58%                       | 4.62%                       | 81.70%                        | \$87                             | \$290                        | 0.55%                       | 4.48%                       | 84.22%                        | \$93                                |
| Elevate Bank, National Association                                                    | \$54,993                | \$117                        | 0.86%                       | 6.43%                       | 79.71%                        | \$70                             | \$440                        | 0.82%                       | 6.19%                       | 81.83%                        | \$72                                |
| Farmers and Merchants Bank of Mound City, Kansas The Farmers State Bank of Blue Mound | \$56,955<br>\$57,636    | \$129                        | 0.90%                       | 14.34%                      | 75.31%                        | \$151<br>\$75                    | \$542                        | 0.95%                       | 15.62%                      | 72.78%                        | \$129<br>\$81                       |
| Swedish-American State Bank                                                           | \$57,676<br>\$58,389    | \$356<br>\$240               | 2.51%<br>1.75%              | 17.44%<br>16.17%            | 57.08%<br>60.93%              | \$75<br>\$111                    | \$707<br>\$785               | 1.34%<br>1.36%              | 8.89%<br>13.85%             | 72.27%<br>63.34%              | \$81<br>\$103                       |
| Ford County State Bank                                                                | \$59,165                | \$89                         | 0.62%                       | 8.40%                       | 72.03%                        | \$101                            | \$138                        | 0.25%                       | 3.54%                       | 87.14%                        | \$105<br>\$105                      |
| The Farmers State Bank of Bucklin, Kansas                                             | \$59,379                | \$207                        | 1.30%                       | 12.25%                      | 51.01%                        | \$91                             | \$770                        | 1.30%                       | 12.01%                      | 51.21%                        | \$87                                |
| First National Bank in Frankfort                                                      | \$59,450                | \$76                         | 0.51%                       | 10.48%                      | 81.18%                        | \$104                            | \$283                        | 0.49%                       | 10.49%                      | 81.82%                        | \$98                                |
| The Bank of Holyrood                                                                  | \$63,428                | \$38                         | 0.24%                       | 1.55%                       | 77.40%                        | \$112                            | \$871                        | 1.32%                       | 9.13%                       | 54.79%                        | \$92                                |
| Tampa State Bank                                                                      | \$67,001                | \$169                        | 1.02%                       | 34.26%                      | 66.05%                        | \$86                             | \$211                        | 0.32%                       | 12.80%                      | 74.64%                        | \$83                                |
| Argentine Federal Savings                                                             | \$67,011                | \$6                          | 0.04%                       | 0.30%                       | 98.81%                        |                                  | \$33                         | 0.05%                       | 0.41%                       | 97.69%                        | \$76                                |
| New Century Bank                                                                      | \$68,291                | \$449                        | 2.68%                       | 19.32%                      | 62.46%                        | \$92                             | \$1,785                      | 2.95%                       | 19.62%                      | 60.92%                        | \$87                                |
| Kaw Valley State Bank                                                                 | \$70,022                | \$117                        | 0.66%                       | 19.14%                      | 72.10%                        | \$85                             | \$664                        | 0.88%                       | 31.68%                      | 68.42%                        | \$83                                |
| Union State Bank   Uniontown<br>The Farmers State Bank   Holton                       | \$73,049<br>\$73,030    | \$184<br>(\$35)              | 1.01%                       | 13.57%                      | 74.54%                        | \$146<br>\$69                    | \$1,025<br>\$657             | 1.48%<br>0.86%              | 19.72%<br>8.14%             | 68.44%<br>64.59%              | \$123<br>\$76                       |
| Howard State Bank   Hollon                                                            | \$73,930<br>\$74.609    | (\$35)<br>\$239              | (0.18%)<br>1.36%            | (1.63%)<br>17.71%           | 63.44%<br>70.41%              |                                  | \$1,259                      | 1.76%                       | 25.32%                      | 59.27%                        | \$76<br>\$59                        |
| The First National Bank of Dighton                                                    | \$74,797                | \$94                         | 0.49%                       | 3.21%                       | 71.00%                        | \$90                             | \$534                        | 0.69%                       | 4.67%                       | 67.64%                        | \$79                                |
| Citizens State Bank and Trust Company   Council Grove                                 | \$76.082                | \$315                        | 1.65%                       | 18.54%                      | 65.11%                        | \$69                             | \$1,225                      | 1.67%                       | 19.68%                      | 64.51%                        | \$62                                |
| First National Bank of Spearville                                                     | \$78,640                | \$201                        | 1.24%                       | 10.50%                      | 63.64%                        | \$131                            | \$685                        | 1.22%                       | 9.06%                       | 54.90%                        | \$94                                |
| Farmers State Bank   Wathena                                                          | \$79,452                | \$119                        | 0.55%                       | 8.57%                       | 83.35%                        | \$153                            | \$699                        | 0.87%                       | 13.61%                      | 76.07%                        | \$124                               |
| The Citizens State Bank of Cheney, Kansas                                             | \$79,835                | \$381                        | 1.87%                       | 23.53%                      | 53.12%                        | \$96                             | \$1,569                      | 1.95%                       | 25.90%                      | 53.91%                        | \$90                                |
| Integrity Bank                                                                        | \$81,513                | \$338                        | 1.57%                       | 18.49%                      | 63.49%                        | \$77                             | \$801                        | 1.04%                       | 12.04%                      | 74.43%                        | \$76                                |
| FNB Washington                                                                        | \$85,028                | \$295                        | 1.35%                       | 5.66%                       | 59.00%                        | \$90                             | \$1,314                      | 1.54%                       | 6.47%                       | 53.43%                        | \$76                                |
|                                                                                       |                         |                              |                             |                             |                               |                                  |                              |                             |                             |                               |                                     |