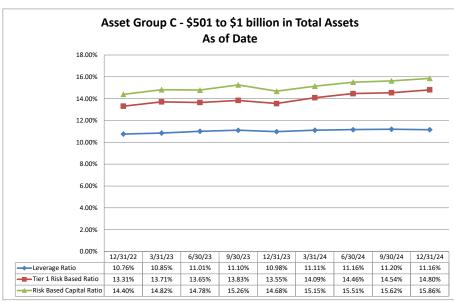

57%             |
| UMB Bank, National Association                   | \$50,150,137         | \$19,282                                    | 0.08%                                  | 1.01%                 | NM                    | 0.82%                                                         | 0.04%             |
| State Average of Asset Group D                   | \$6,069,873          | \$15,339                                    | 0.52%                                  | 1.14%                 | 201.08%               | 7.87%                                                         | 0.73%             |

Note: Report includes only bank-level data.

Capital Adequacy

#### Summary Trends of Historical Asset Group Averages: Leverage Ratio, Tier 1 Risk Based Ratio & Risk Based Capital Ratio









Source: SNL Financial

Note: Report includes only bank-level data.

#### Summary Trends of Historical Asset Group Averages: Common Equity Tier 1 Risk Based Ratio









Source: SNL Financial

Note: Report includes only bank-level data.

| Capital Adequacy                                          | Decen                | nber 31, 2                      | 024                      |                                            |                    | Run Date                       | e: Februar                      | y 14, 202                                     |
|-----------------------------------------------------------|----------------------|---------------------------------|--------------------------|--------------------------------------------|--------------------|-------------------