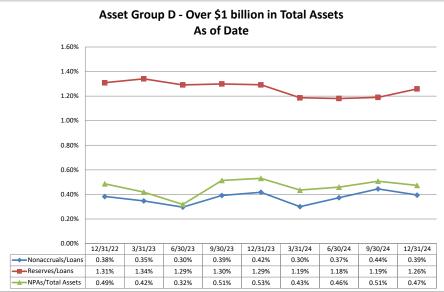

.12%           | \$14,856                              | 4.21%                             | 2.75%                                      | 2.56%             |                                     | (0.37%)                  |               |
|                                                                |                            |                               |                            |                        |                  |                                       |                                   |                                            |                   |                                     |                          |               |

**Asset Quality** 

### Summary Trends of Historical Asset Group Averages: Non accruals/Loans, Reserves/Loans & NPAs/Total Assets









Source: SNL Financial

Note: Report includes only bank-level data.

| sset Quality                                          | December 3           | 31, 2024                                    |                                        |                    | Run Da                | te: Februa                                                    | ry 14, 202     |
|-------------------------------------------------------|----------------------|---------------------------------------------|----------------------------------------|--------------------|-----------------------|---------------------------------------------------------------|----------------|
|                                                       |                      |                                             |