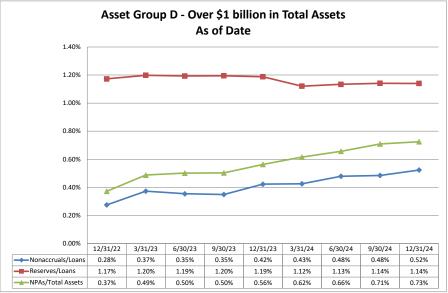

| 3.98%                                | 2.52%          | 2.53%                               | 14.68%                      | 20.539                        |  |  |
| State Average of Asset Group D                   | \$6,069,873                | \$3,895,910                   | \$5,157,197                | 87.45%                 | 15.16%                 | \$15,546                              | 6.10%                             | 3.27%                                | 2.62%          | 3.60%                               | 9.66%                       | 11.479                        |  |  |

Note: Report includes only bank-level data.

**Asset Quality** 

#### Summary Trends of Historical Asset Group Averages: Non accruals/Loans, Reserves/Loans & NPAs/Total Assets









Source: SNL Financial

Note: Report includes only bank-level data.

| Asset Quality                                            | Dec                  | ember 31, 2                                 | 024                                    |                    | Run Da                | te: Februa                                                    | ry 14, 2025              |
|----------------------------------------------------------|----------------------|---------------------------------------------|----------------------------------------|--------------------|-----------------------|---------------------------------------------------------------|--------------------------|
|                                                          |                      |