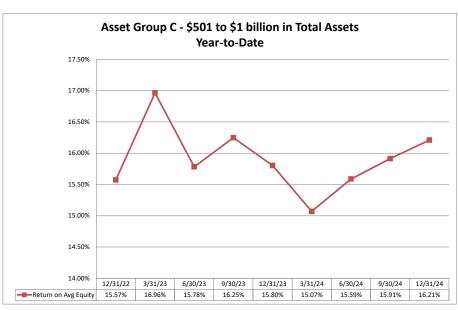

## Summary Trends of Historical Asset Group Averages: Return on Average Equity

Source: SNL Financial

Note: Report includes only bank-level data.

|                                                                                       | As of Date              |                              |                             | Quarter to Da               | ate                           |                                  |                              |                             | Year to Date                |                               | 1                                   |
|---------------------------------------------------------------------------------------|-------------------------|------------------------------|-----------------------------|-----------------------------|-------------------------------|----------------------------------|------------------------------|-----------------------------|-----------------------------|-------------------------------|-------------------------------------|
|                                                                                       |                         |                              |                             |                             |                               |                                  |                              |                             |                             |                               |                                     |
|                                                                                       | Total Assets<br>(\$000) | Net Income<br>(Loss) (\$000) | Return on Avg<br>Assets (%) | Return on<br>Avg Equity (%) | Efficiency Ratio<br>(FTE) (%) | Salary Exp/<br>Employees (\$000) | Net Income<br>(Loss) (\$000) | Return on Avg<br>Assets (%) | Return on<br>Avg Equity (%) | Efficiency Ratio<br>(FTE) (%) | Salary Exp/<br>Employees<br>(\$000) |
| Institution Name                                                                      |                         |                              |                             |                             |                               |                                  |                              |                             |                             |                               |                                     |
| Asset Group A - \$0 to \$250 million in total assets                                  |                         |                              |                             |                             |                               |                                  |                              |                             |                             |                               |                                     |
| State Bank of Burrton                                                                 | \$11,258                | (\$271)                      | (9.44%)                     | (98.46%)                    | 86.32%                        | \$64                             | (\$274)                      | (2.34%)                     | (24.42%)                    | 85.33%                        | \$62                                |
| Farmers State Bank   Dwight                                                           | \$16,445                | (\$82)                       | (1.97%)                     | (16.22%)                    | 153.25%                       | \$152                            | \$20                         | 0.12%                       | 0.99%                       | 96.43%                        | \$79                                |
| Prescott State Bank                                                                   | \$16,466                | \$12                         | 0.30%                       | 2.00%                       | 87.69%                        | \$67                             | \$51                         | 0.33%                       | 2.15%                       | 87.40%                        | \$66                                |
| The Walton State Bank                                                                 | \$16,754                | (\$48)                       | (1.11%)                     | (6.70%)                     | 141.13%                       | \$61                             | (\$106)                      |                             | (3.62%)                     | 129.44%                       | \$63                                |
| Dickinson County Bank Peoples State Bank                                              | \$19,889<br>\$20.329    | \$17<br>\$170                | 0.33%<br>3.34%              | 2.66%<br>14.60%             | 89.67%<br>48.10%              | \$133<br>\$62                    | \$343<br>\$665               | 1.67%<br>3.39%              | 13.85%<br>14.13%            | 58.80%<br>46.90%              | \$75<br>\$61                        |
| The Bank of Denton                                                                    | \$23,011                | \$170                        | 0.07%                       | 0.41%                       | 75.78%                        | \$70                             | \$120                        | 0.48%                       | 3.13%                       | 72.25%                        | \$58                                |
| The Baxter State Bank                                                                 | \$25,152                | \$44                         | 0.74%                       | 3.06%                       | 85.19%                        | \$94                             | \$109                        | 0.45%                       | 1.93%                       | 88.90%                        | \$86                                |
| Farmers State Bank   Fairview                                                         | \$26,626                | \$45                         | 0.72%                       | 7.53%                       | 80.28%                        | \$78                             | \$144                        | 0.57%                       | 6.10%                       | 82.09%                        | \$69                                |
| The Liberty Savings Association, FSA                                                  | \$28,234                | (\$25)                       | (0.35%)                     | (1.47%)                     | 115.49%                       | \$116                            | \$93                         | 0.31%                       | 1.38%                       | 89.45%                        | \$96                                |
| The Marion National Bank                                                              | \$29,372                | `\$50                        | 0.69%                       | 4.40%                       | 68.31%                        | \$57                             | \$214                        | 0.74%                       | 4.92%                       | 66.57%                        | \$56                                |
| Marquette Farmers State Bank of Marquette Kansas                                      | \$31,342                | \$30                         | 0.38%                       | 2.55%                       | 91.36%                        | \$65                             | \$136                        | 0.43%                       | 2.94%                       | 86.97%                        | \$66                                |
| State Bank of Canton                                                                  | \$32,953                | \$71                         | 0.83%                       | 3.80%                       | 66.56%                        | \$96                             | \$392                        | 1.14%                       | 5.40%                       | 65.19%                        | \$94                                |
| Vista National Bank & Trust                                                           | \$35,402                | (\$59)                       | (0.61%)                     | (4.40%)                     | 118.24%                       | \$122                            | (\$15)                       |                             | (0.60%)                     | 102.85%                       | \$51                                |
| Cottonwood Valley Bank                                                                | \$37,489                | (\$37)                       | (0.36%)                     | (4.25%)                     | 107.44%                       | \$139                            | \$61                         | 0.15%                       | 1.87%                       | 83.68%                        | \$88                                |
| Union State Bank   Olsburg<br>Farmers State Bank   Phillipsburg                       | \$38,388<br>\$38.388    | \$114<br>\$35                | 1.15%<br>0.34%              | 10.72%<br>4.06%             | 59.38%<br>75.14%              | \$66<br>\$103                    | \$402<br>\$242               | 1.04%<br>0.60%              | 10.07%<br>7.25%             | 63.16%<br>75.27%              | \$64<br>\$105                       |
| Ninnescah Valley Bank                                                                 | \$38,388<br>\$41,042    | \$35<br>\$77                 | 0.34%                       | 10.26%                      | 68.70%                        | \$103<br>\$104                   | \$242<br>\$366               | 0.60%                       | 12.94%                      | 68.34%                        | \$105<br>\$98                       |
| The First State Bank of Ransom                                                        | \$46.578                | \$7.7<br>\$51                | 0.43%                       | 2.49%                       | 77.88%                        | \$10 <del>4</del><br>\$77        | \$275                        | 0.58%                       | 3.42%                       | 70.47%                        | \$69                                |
| Bank of Greeley                                                                       | \$47.657                | \$174                        | 1.44%                       | 12.02%                      | 56.90%                        | \$105                            | \$688                        | 1.46%                       | 12.36%                      | 56.51%                        | \$104                               |
| The State Exchange Bank                                                               | \$50,388                | \$12                         | 0.11%                       | 1.38%                       | 92.07%                        |                                  | \$379                        | 0.87%                       | 11.36%                      | 68.91%                        | \$93                                |
| Security State Bank   Wellington                                                      | \$50,804                | \$48                         | 0.37%                       | 3.09%                       | 87.90%                        | \$69                             | \$173                        | 0.33%                       | 2.95%                       | 82.45%                        | \$63                                |
| The Haviland State Bank                                                               | \$51,253                | \$178                        | 1.43%                       | 11.13%                      | 53.35%                        | \$89                             | \$549                        | 1.13%                       | 8.86%                       | 53.09%                        | \$74                                |
| The City State Bank                                                                   | \$52,728                | \$158                        | 1.19%                       | 15.96%                      | 66.73%                        | \$69                             | \$574                        | 1.09%                       | 15.05%                      | 69.32%                        | \$74                                |
| Peoples Bank   Coldwater                                                              | \$54,208                | \$78                         | 0.58%                       | 4.62%                       | 81.70%                        | \$87                             | \$290                        | 0.55%                       | 4.48%                       | 84.22%                        | \$93                                |
| Elevate Bank, National Association                                                    | \$54,993                | \$117                        | 0.86%                       | 6.43%                       | 79.71%                        | \$70                             | \$440                        | 0.82%                       | 6.19%                       | 81.83%                        | \$72                                |
| Farmers and Merchants Bank of Mound City, Kansas The Farmers State Bank of Blue Mound | \$56,955<br>\$57,636    | \$129                        | 0.90%                       | 14.34%                      | 75.31%                        | \$151<br>\$75                    | \$542                        | 0.95%                       | 15.62%                      | 72.78%                        | \$129<br>\$81                       |
| Swedish-American State Bank                                                           | \$57,676<br>\$58,389    | \$356<br>\$240               | 2.51%<br>1.75%              | 17.44%<br>16.17%            | 57.08%<br>60.93%              | \$75<br>\$111                    | \$707<br>\$785               | 1.34%<br>1.36%              | 8.89%<br>13.85%             | 72.27%<br>63.34%              | \$81<br>\$103                       |
| Ford County State Bank                                                                | \$59,165                | \$89                         | 0.62%                       | 8.40%                       | 72.03%                        | \$101                            | \$138                        | 0.25%                       | 3.54%                       | 87.14%                        | \$105<br>\$105                      |
| The Farmers State Bank of Bucklin, Kansas                                             | \$59,379                | \$207                        | 1.30%                       | 12.25%                      | 51.01%                        | \$91                             | \$770                        | 1.30%                       | 12.01%                      | 51.21%                        | \$87                                |
| First National Bank in Frankfort                                                      | \$59,450                | \$76                         | 0.51%                       | 10.48%                      | 81.18%                        | \$104                            | \$283                        | 0.49%                       | 10.49%                      | 81.82%                        | \$98                                |
| The Bank of Holyrood                                                                  | \$63,428                | \$38                         | 0.24%                       | 1.55%                       | 77.40%                        | \$112                            | \$871                        | 1.32%                       | 9.13%                       | 54.79%                        | \$92                                |
| Tampa State Bank                                                                      | \$67,001                | \$169                        | 1.02%                       | 34.26%                      | 66.05%                        | \$86                             | \$211                        | 0.32%                       | 12.80%                      | 74.64%                        | \$83                                |
| Argentine Federal Savings                                                             | \$67,011                | \$6                          | 0.04%                       | 0.30%                       | 98.81%                        |                                  | \$33                         | 0.05%                       | 0.41%                       | 97.69%                        | \$76                                |
| New Century Bank                                                                      | \$68,291                | \$449                        | 2.68%                       | 19.32%                      | 62.46%                        | \$92                             | \$1,785                      | 2.95%                       | 19.62%                      | 60.92%                        | \$87                                |
| Kaw Valley State Bank                                                                 | \$70,022                | \$117                        | 0.66%                       | 19.14%                      | 72.10%                        | \$85                             | \$664                        | 0.88%                       | 31.68%                      | 68.42%                        | \$83                                |
| Union State Bank   Uniontown<br>The Farmers State Bank   Holton                       | \$73,049<br>\$73,030    | \$184<br>(\$35)              | 1.01%                       | 13.57%                      | 74.54%                        | \$146<br>\$69                    | \$1,025<br>\$657             | 1.48%<br>0.86%              | 19.72%<br>8.14%             | 68.44%<br>64.59%              | \$123<br>\$76                       |
| Howard State Bank   Hollon                                                            | \$73,930<br>\$74.609    | (\$35)<br>\$239              | (0.18%)<br>1.36%            | (1.63%)<br>17.71%           | 63.44%<br>70.41%              |                                  | \$1,259                      | 1.76%                       | 25.32%                      | 59.27%                        | \$76<br>\$59                        |
| The First National Bank of Dighton                                                    | \$74,797                | \$94                         | 0.49%                       | 3.21%                       | 71.00%                        | \$90                             | \$534                        | 0.69%                       | 4.67%                       | 67.64%                        | \$79                                |
| Citizens State Bank and Trust Company   Council Grove                                 | \$76.082                | \$315                        | 1.65%                       | 18.54%                      | 65.11%                        | \$69                             | \$1,225                      | 1.67%                       | 19.68%                      | 64.51%                        | \$62                                |
| First National Bank of Spearville                                                     | \$78,640                | \$201                        | 1.24%                       | 10.50%                      | 63.64%                        | \$131                            | \$685                        | 1.22%                       | 9.06%                       | 54.90%                        | \$94                                |
| Farmers State Bank   Wathena                                                          | \$79,452                | \$119                        | 0.55%                       | 8.57%                       | 83.35%                        | \$153                            | \$699                        | 0.87%                       | 13.61%                      | 76.07%                        | \$124                               |
| The Citizens State Bank of Cheney, Kansas                                             | \$79,835                | \$381                        | 1.87%                       | 23.53%                      | 53.12%                        | \$96                             | \$1,569                      | 1.95%                       | 25.90%                      | 53.91%                        | \$90                                |
| Integrity Bank                                                                        | \$81,513                | \$338                        | 1.57%                       | 18.49%                      | 63.49%                        | \$77                             | \$801                        | 1.04%                       | 12.04%                      | 74.43%                        | \$76                                |
| FNB Washington                                                                        | \$85,028                | \$295                        | 1.35%                       | 5.66%                       | 59.00%                        | \$90                             | \$1,314                      | 1.54%                       | 6.47%                       | 53.43%                        | \$76                                |
|                                                                                       |                         |                              |                             |                             |                               |                                  |                              |                             |                             |                               |                                     |