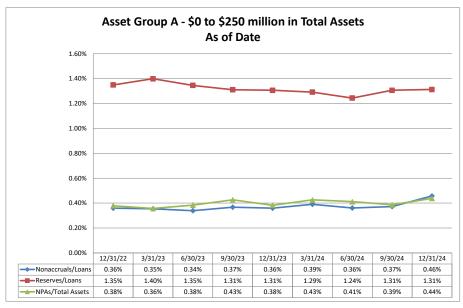

| 3.98%                                | 2.52%          | 2.53%                               | 14.68%                      | 20.539                        |  |  |
| State Average of Asset Group D                   | \$6,069,873                | \$3,895,910                   | \$5,157,197                | 87.45%                 | 15.16%                 | \$15,546                              | 6.10%                             | 3.27%                                | 2.62%          | 3.60%                               | 9.66%                       | 11.479                        |  |  |

Note: Report includes only bank-level data.

**Asset Quality** 

#### Summary Trends of Historical Asset Group Averages: Non accruals/Loans, Reserves/Loans & NPAs/Total Assets









Source: SNL Financial

Note: Report includes only bank-level data.

| Asset Quality                                            | Dec                  | ember 31, 2                                 | 024                                    |                    | Run Da                | te: Februa                                                    | ry 14, 2025              |
|----------------------------------------------------------|----------------------|---------------------------------------------|----------------------------------------|--------------------|-----------------------|---------------------------------------------------------------|--------------------------|
|                                                          |                      |