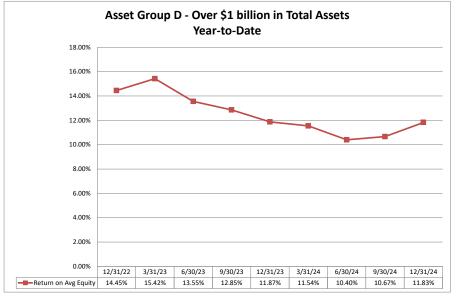

## Summary Trends of Historical Asset Group Averages: Return on Average Equity

Source: SNL Financial

Note: Report includes only bank-level data.

|                                                                                       | As of Date              |                              |                             | Quarter to Da               | ate                           |                                  |                              |                             | Year to Date                |                               | 1                                   |
|---------------------------------------------------------------------------------------|-------------------------|------------------------------|-----------------------------|-----------------------------|-------------------------------|----------------------------------|------------------------------|-----------------------------|-----------------------------|-------------------------------|-------------------------------------|
|                                                                                       |                         |                              |                             |                             |                               |                                  |                              |                             |                             |                               |                                     |
|                                                                                       | Total Assets<br>(\$000) | Net Income<br>(Loss) (\$000) | Return on Avg<br>Assets (%) | Return on<br>Avg Equity (%) | Efficiency Ratio<br>(FTE) (%) | Salary Exp/<br>Employees (\$000) | Net Income<br>(Loss) (\$000) | Return on Avg<br>Assets (%) | Return on<br>Avg Equity (%) | Efficiency Ratio<br>(FTE) (%) | Salary Exp/<br>Employees<br>(\$000) |
| Institution Name                                                                      |                         |                              |                             |                             |                               |                                  |                              |                             |                             |                               |                                     |
| Asset Group A - \$0 to \$250 million in total assets                                  |                         |                              |                             |                             |                               |                                  |                              |                             |                             |                               |                                     |
| State Bank of Burrton                                                                 | \$11,258                | (\$271)                      | (9.44%)                     | (98.46%)                    | 86.32%                        | \$64                             | (\$274)                      | (2.34%)                     | (24.42%)                    | 85.33%                        | \$62                                |
| Farmers State Bank   Dwight                                                           | \$16,445                | (\$82)                       | (1.97%)                     | (16.22%)                    | 153.25%                       | \$152                            | \$20                         | 0.12%                       | 0.99%                       | 96.43%                        | \$79                                |
| Prescott State Bank                                                                   | \$16,466                | \$12                         | 0.30%                       | 2.00%                       | 87.69%                        | \$67                             | \$51                         | 0.33%                       | 2.15%                       | 87.40%                        | \$66                                |
| The Walton State Bank                                                                 | \$16,754                | (\$48)                       | (1.11%)                     | (6.70%)                     | 141.13%                       | \$61                             | (\$106)                      |                             | (3.62%)                     | 129.44%                       | \$63                                |
| Dickinson County Bank Peoples State Bank                                              | \$19,889<br>\$20.329    | \$17<br>\$170                | 0.33%<br>3.34%              | 2.66%<br>14.60%             | 89.67%<br>48.10%              | \$133<br>\$62                    | \$343<br>\$665               | 1.67%<br>3.39%              | 13.85%<br>14.13%            | 58.80%<br>46.90%              | \$75<br>\$61                        |
| The Bank of Denton                                                                    | \$23,011                | \$170                        | 0.07%                       | 0.41%                       | 75.78%                        | \$70                             | \$120                        | 0.48%                       | 3.13%                       | 72.25%                        | \$58                                |
| The Baxter State Bank                                                                 | \$25,152                | \$44                         | 0.74%                       | 3.06%                       | 85.19%                        | \$94                             | \$109                        | 0.45%                       | 1.93%                       | 88.90%                        | \$86                                |
| Farmers State Bank   Fairview                                                         | \$26,626                | \$45                         | 0.72%                       | 7.53%                       | 80.28%                        | \$78                             | \$144                        | 0.57%                       | 6.10%                       | 82.09%                        | \$69                                |
| The Liberty Savings Association, FSA                                                  | \$28,234                | (\$25)                       | (0.35%)                     | (1.47%)                     | 115.49%                       | \$116                            | \$93                         | 0.31%                       | 1.38%                       | 89.45%                        | \$96                                |
| The Marion National Bank                                                              | \$29,372                | `\$50                        | 0.69%                       | 4.40%                       | 68.31%                        | \$57                             | \$214                        | 0.74%                       | 4.92%                       | 66.57%                        | \$56                                |
| Marquette Farmers State Bank of Marquette Kansas                                      | \$31,342                | \$30                         | 0.38%                       | 2.55%                       | 91.36%                        | \$65                             | \$136                        | 0.43%                       | 2.94%                       | 86.97%                        | \$66                                |
| State Bank of Canton                                                                  | \$32,953                | \$71                         | 0.83%                       | 3.80%                       | 66.56%                        | \$96                             | \$392                        | 1.14%                       | 5.40%                       | 65.19%                        | \$94                                |
| Vista National Bank & Trust                                                           | \$35,402                | (\$59)                       | (0.61%)                     | (4.40%)                     | 118.24%                       | \$122                            | (\$15)                       |                             | (0.60%)                     | 102.85%                       | \$51                                |
| Cottonwood Valley Bank                                                                | \$37,489                | (\$37)                       | (0.36%)                     | (4.25%)                     | 107.44%                       | \$139                            | \$61                         | 0.15%                       | 1.87%                       | 83.68%                        | \$88                                |
| Union State Bank   Olsburg<br>Farmers State Bank   Phillipsburg                       | \$38,388<br>\$38.388    | \$114<br>\$35                | 1.15%<br>0.34%              | 10.72%<br>4.06%             | 59.38%<br>75.14%              | \$66<br>\$103                    | \$402<br>\$242               | 1.04%<br>0.60%              | 10.07%<br>7.25%             | 63.16%<br>75.27%              | \$64<br>\$105                       |
| Ninnescah Valley Bank                                                                 | \$38,388<br>\$41,042    | \$35<br>\$77                 | 0.34%                       | 10.26%                      | 68.70%                        | \$103<br>\$104                   | \$242<br>\$366               | 0.60%                       | 12.94%                      | 68.34%                        | \$105<br>\$98                       |
| The First State Bank of Ransom                                                        | \$46.578                | \$7.7<br>\$51                | 0.43%                       | 2.49%                       | 77.88%                        | \$10 <del>4</del><br>\$77        | \$275                        | 0.58%                       | 3.42%                       | 70.47%                        | \$69                                |
| Bank of Greeley                                                                       | \$47.657                | \$174                        | 1.44%                       | 12.02%                      | 56.90%                        | \$105                            | \$688                        | 1.46%                       | 12.36%                      | 56.51%                        | \$104                               |
| The State Exchange Bank                                                               | \$50,388                | \$12                         | 0.11%                       | 1.38%                       | 92.07%                        |                                  | \$379                        | 0.87%                       | 11.36%                      | 68.91%                        | \$93                                |
| Security State Bank   Wellington                                                      | \$50,804                | \$48                         | 0.37%                       | 3.09%                       | 87.90%                        | \$69                             | \$173                        | 0.33%                       | 2.95%                       | 82.45%                        | \$63                                |
| The Haviland State Bank                                                               | \$51,253                | \$178                        | 1.43%                       | 11.13%                      | 53.35%                        | \$89                             | \$549                        | 1.13%                       | 8.86%                       | 53.09%                        | \$74                                |
| The City State Bank                                                                   | \$52,728                | \$158                        | 1.19%                       | 15.96%                      | 66.73%                        | \$69                             | \$574                        | 1.09%                       | 15.05%                      | 69.32%                        | \$74                                |
| Peoples Bank   Coldwater                                                              | \$54,208                | \$78                         | 0.58%                       | 4.62%                       | 81.70%                        | \$87                             | \$290                        | 0.55%                       | 4.48%                       | 84.22%                        | \$93                                |
| Elevate Bank, National Association                                                    | \$54,993                | \$117                        | 0.86%                       | 6.43%                       | 79.71%                        | \$70                             | \$440                        | 0.82%                       | 6.19%                       | 81.83%                        | \$72                                |
| Farmers and Merchants Bank of Mound City, Kansas The Farmers State Bank of Blue Mound | \$56,955<br>\$57,636    | \$129                        | 0.90%                       | 14.34%                      | 75.31%                        | \$151<br>\$75                    | \$542                        | 0.95%                       | 15.62%                      | 72.78%                        | \$129<br>\$81                       |
| Swedish-American State Bank                                                           | \$57,676<br>\$58,389    | \$356<br>\$240               | 2.51%<br>1.75%              | 17.44%<br>16.17%            | 57.08%<br>60.93%              | \$75<br>\$111                    | \$707<br>\$785               | 1.34%<br>1.36%              | 8.89%<br>13.85%             | 72.27%<br>63.34%              | \$81<br>\$103                       |
| Ford County State Bank                                                                | \$59,165                | \$89                         | 0.62%                       | 8.40%                       | 72.03%                        | \$101                            | \$138                        | 0.25%                       | 3.54%                       | 87.14%                        | \$105<br>\$105                      |
| The Farmers State Bank of Bucklin, Kansas                                             | \$59,379                | \$207                        | 1.30%                       | 12.25%                      | 51.01%                        | \$91                             | \$770                        | 1.30%                       | 12.01%                      | 51.21%                        | \$87                                |
| First National Bank in Frankfort                                                      | \$59,450                | \$76                         | 0.51%                       | 10.48%                      | 81.18%                        | \$104                            | \$283                        | 0.49%                       | 10.49%                      | 81.82%                        | \$98                                |
| The Bank of Holyrood                                                                  | \$63,428                | \$38                         | 0.24%                       | 1.55%                       | 77.40%                        | \$112                            | \$871                        | 1.32%                       | 9.13%                       | 54.79%                        | \$92                                |
| Tampa State Bank                                                                      | \$67,001                | \$169                        | 1.02%                       | 34.26%                      | 66.05%                        | \$86                             | \$211                        | 0.32%                       | 12.80%                      | 74.64%                        | \$83                                |
| Argentine Federal Savings                                                             | \$67,011                | \$6                          | 0.04%                       | 0.30%                       | 98.81%                        |                                  | \$33                         | 0.05%                       | 0.41%                       | 97.69%                        | \$76                                |
| New Century Bank                                                                      | \$68,291                | \$449                        | 2.68%                       | 19.32%                      | 62.46%                        | \$92                             | \$1,785                      | 2.95%                       | 19.62%                      | 60.92%                        | \$87                                |
| Kaw Valley State Bank                                                                 | \$70,022                | \$117                        | 0.66%                       | 19.14%                      | 72.10%                        | \$85                             | \$664                        | 0.88%                       | 31.68%                      | 68.42%                        | \$83                                |
| Union State Bank   Uniontown<br>The Farmers State Bank   Holton                       | \$73,049<br>\$73,030    | \$184<br>(\$35)              | 1.01%                       | 13.57%                      | 74.54%                        | \$146<br>\$69                    | \$1,025<br>\$657             | 1.48%<br>0.86%              | 19.72%<br>8.14%             | 68.44%<br>64.59%              | \$123<br>\$76                       |
| Howard State Bank   Hollon                                                            | \$73,930<br>\$74.609    | (\$35)<br>\$239              | (0.18%)<br>1.36%            | (1.63%)<br>17.71%           | 63.44%<br>70.41%              |                                  | \$1,259                      | 1.76%                       | 25.32%                      | 59.27%                        | \$76<br>\$59                        |
| The First National Bank of Dighton                                                    | \$74,797                | \$94                         | 0.49%                       | 3.21%                       | 71.00%                        | \$90                             | \$534                        | 0.69%                       | 4.67%                       | 67.64%                        | \$79                                |
| Citizens State Bank and Trust Company   Council Grove                                 | \$76.082                | \$315                        | 1.65%                       | 18.54%                      | 65.11%                        | \$69                             | \$1,225                      | 1.67%                       | 19.68%                      | 64.51%                        | \$62                                |
| First National Bank of Spearville                                                     | \$78,640                | \$201                        | 1.24%                       | 10.50%                      | 63.64%                        | \$131                            | \$685                        | 1.22%                       | 9.06%                       | 54.90%                        | \$94                                |
| Farmers State Bank   Wathena                                                          | \$79,452                | \$119                        | 0.55%                       | 8.57%                       | 83.35%                        | \$153                            | \$699                        | 0.87%                       | 13.61%                      | 76.07%                        | \$124                               |
| The Citizens State Bank of Cheney, Kansas                                             | \$79,835                | \$381                        | 1.87%                       | 23.53%                      | 53.12%                        | \$96                             | \$1,569                      | 1.95%                       | 25.90%                      | 53.91%                        | \$90                                |
| Integrity Bank                                                                        | \$81,513                | \$338                        | 1.57%                       | 18.49%                      | 63.49%                        | \$77                             | \$801                        | 1.04%                       | 12.04%                      | 74.43%                        | \$76                                |
| FNB Washington                                                                        | \$85,028                | \$295                        | 1.35%                       | 5.66%                       | 59.00%                        | \$90                             | \$1,314                      | 1.54%                       | 6.47%                       | 53.43%                        | \$76                                |
|                                                                                       |                         |                              |                             |                             |                               |                                  |                              |                             |                             |                               |                                     |