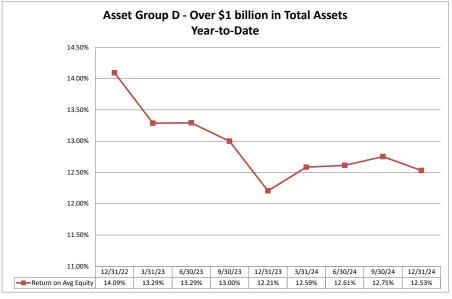

## Summary Trends of Historical Asset Group Averages: Return on Average Equity

Source: SNL Financial

Note: Report includes only bank-level data.

|                                                                                       | As of Date              |                              |                             | Quarter to Da               | ate                           |                                  |                              |                             | Year to Date                |                               | 1                                   |
|---------------------------------------------------------------------------------------|-------------------------|------------------------------|-----------------------------|-----------------------------|-------------------------------|----------------------------------|------------------------------|-----------------------------|-----------------------------|-------------------------------|-------------------------------------|
|                                                                                       |                         |                              |                             |                             |                               |                                  |                              |                             |                             |                               |                                     |
|                                                                                       | Total Assets<br>(\$000) | Net Income<br>(Loss) (\$000) | Return on Avg<br>Assets (%) | Return on<br>Avg Equity (%) | Efficiency Ratio<br>(FTE) (%) | Salary Exp/<br>Employees (\$000) | Net Income<br>(Loss) (\$000) | Return on Avg<br>Assets (%) | Return on<br>Avg Equity (%) | Efficiency Ratio<br>(FTE) (%) | Salary Exp/<br>Employees<br>(\$000) |
| Institution Name                                                                      |                         |                              |                             |                             |                               |                                  |                              |                             |                             |                               |                                     |
| Asset Group A - \$0 to \$250 million in total assets                                  |                         |                              |                             |                             |                               |                                  |                              |                             |                             |                               |                                     |
| State Bank of Burrton                                                                 | \$11,258                | (\$271)                      | (9.44%)                     | (98.46%)                    | 86.32%                        | \$64                             | (\$274)                      | (2.34%)                     | (24.42%)                    | 85.33%                        | \$62                                |
| Farmers State Bank   Dwight                                                           | \$16,445                | (\$82)                       | (1.97%)                     | (16.22%)                    | 153.25%                       | \$152                            | \$20                         | 0.12%                       | 0.99%                       | 96.43%                        | \$79                                |
| Prescott State Bank                                                                   | \$16,466                | \$12                         | 0.30%                       | 2.00%                       | 87.69%                        | \$67                             | \$51                         | 0.33%                       | 2.15%                       | 87.40%                        | \$66                                |
| The Walton State Bank                                                                 | \$16,754                | (\$48)                       | (1.11%)                     | (6.70%)                     | 141.13%                       | \$61                             | (\$106)                      |                             | (3.62%)                     | 129.44%                       | \$63                                |
| Dickinson County Bank Peoples State Bank                                              | \$19,889<br>\$20.329    | \$17<br>\$170                | 0.33%<br>3.34%              | 2.66%<br>14.60%             | 89.67%<br>48.10%              | \$133<br>\$62                    | \$343<br>\$665               | 1.67%<br>3.39%              | 13.85%<br>14.13%            | 58.80%<br>46.90%              | \$75<br>\$61                        |
| The Bank of Denton                                                                    | \$23,011                | \$170                        | 0.07%                       | 0.41%                       | 75.78%                        | \$70                             | \$120                        | 0.48%                       | 3.13%                       | 72.25%                        | \$58                                |
| The Baxter State Bank                                                                 | \$25,152                | \$44                         | 0.74%                       | 3.06%                       | 85.19%                        | \$94                             | \$109                        | 0.45%                       | 1.93%                       | 88.90%                        | \$86                                |
| Farmers State Bank   Fairview                                                         | \$26,626                | \$45                         | 0.72%                       | 7.53%                       | 80.28%                        | \$78                             | \$144                        | 0.57%                       | 6.10%                       | 82.09%                        | \$69                                |
| The Liberty Savings Association, FSA                                                  | \$28,234                | (\$25)                       | (0.35%)                     | (1.47%)                     | 115.49%                       | \$116                            | \$93                         | 0.31%                       | 1.38%                       | 89.45%                        | \$96                                |
| The Marion National Bank                                                              | \$29,372                | `\$50                        | 0.69%                       | 4.40%                       | 68.31%                        | \$57                             | \$214                        | 0.74%                       | 4.92%                       | 66.57%                        | \$56                                |
| Marquette Farmers State Bank of Marquette Kansas                                      | \$31,342                | \$30                         | 0.38%                       | 2.55%                       | 91.36%                        | \$65                             | \$136                        | 0.43%                       | 2.94%                       | 86.97%                        | \$66                                |
| State Bank of Canton                                                                  | \$32,953                | \$71                         | 0.83%                       | 3.80%                       | 66.56%                        | \$96                             | \$392                        | 1.14%                       | 5.40%                       | 65.19%                        | \$94                                |
| Vista National Bank & Trust                                                           | \$35,402                | (\$59)                       | (0.61%)                     | (4.40%)                     | 118.24%                       | \$122                            | (\$15)                       |                             | (0.60%)                     | 102.85%                       | \$51                                |
| Cottonwood Valley Bank                                                                | \$37,489                | (\$37)                       | (0.36%)                     | (4.25%)                     | 107.44%                       | \$139                            | \$61                         | 0.15%                       | 1.87%                       | 83.68%                        | \$88                                |
| Union State Bank   Olsburg<br>Farmers State Bank   Phillipsburg                       | \$38,388<br>\$38.388    | \$114<br>\$35                | 1.15%<br>0.34%              | 10.72%<br>4.06%             | 59.38%<br>75.14%              | \$66<br>\$103                    | \$402<br>\$242               | 1.04%<br>0.60%              | 10.07%<br>7.25%             | 63.16%<br>75.27%              | \$64<br>\$105                       |
| Ninnescah Valley Bank                                                                 | \$38,388<br>\$41,042    | \$35<br>\$77                 | 0.34%                       | 10.26%                      | 68.70%                        | \$103<br>\$104                   | \$242<br>\$366               | 0.60%                       | 12.94%                      | 68.34%                        | \$105<br>\$98                       |
| The First State Bank of Ransom                                                        | \$46.578                | \$7.7<br>\$51                | 0.43%                       | 2.49%                       | 77.88%                        | \$10 <del>4</del><br>\$77        | \$275                        | 0.58%                       | 3.42%                       | 70.47%                        | \$69                                |
| Bank of Greeley                                                                       | \$47.657                | \$174                        | 1.44%                       | 12.02%                      | 56.90%                        | \$105                            | \$688                        | 1.46%                       | 12.36%                      | 56.51%                        | \$104                               |
| The State Exchange Bank                                                               | \$50,388                | \$12                         | 0.11%                       | 1.38%                       | 92.07%                        |                                  | \$379                        | 0.87%                       | 11.36%                      | 68.91%                        | \$93                                |
| Security State Bank   Wellington                                                      | \$50,804                | \$48                         | 0.37%                       | 3.09%                       | 87.90%                        | \$69                             | \$173                        | 0.33%                       | 2.95%                       | 82.45%                        | \$63                                |
| The Haviland State Bank                                                               | \$51,253                | \$178                        | 1.43%                       | 11.13%                      | 53.35%                        | \$89                             | \$549                        | 1.13%                       | 8.86%                       | 53.09%                        | \$74                                |
| The City State Bank                                                                   | \$52,728                | \$158                        | 1.19%                       | 15.96%                      | 66.73%                        | \$69                             | \$574                        | 1.09%                       | 15.05%                      | 69.32%                        | \$74                                |
| Peoples Bank   Coldwater                                                              | \$54,208                | \$78                         | 0.58%                       | 4.62%                       | 81.70%                        | \$87                             | \$290                        | 0.55%                       | 4.48%                       | 84.22%                        | \$93                                |
| Elevate Bank, National Association                                                    | \$54,993                | \$117                        | 0.86%                       | 6.43%                       | 79.71%                        | \$70                             | \$440                        | 0.82%                       | 6.19%                       | 81.83%                        | \$72                                |
| Farmers and Merchants Bank of Mound City, Kansas The Farmers State Bank of Blue Mound | \$56,955<br>\$57,636    | \$129                        | 0.90%                       | 14.34%                      | 75.31%                        | \$151<br>\$75                    | \$542                        | 0.95%                       | 15.62%                      | 72.78%                        | \$129<br>\$81                       |
| Swedish-American State Bank                                                           | \$57,676<br>\$58,389    | \$356<br>\$240               | 2.51%<br>1.75%              | 17.44%<br>16.17%            | 57.08%<br>60.93%              | \$75<br>\$111                    | \$707<br>\$785               | 1.34%<br>1.36%              | 8.89%<br>13.85%             | 72.27%<br>63.34%              | \$81<br>\$103                       |
| Ford County State Bank                                                                | \$59,165                | \$89                         | 0.62%                       | 8.40%                       | 72.03%                        | \$101                            | \$138                        | 0.25%                       | 3.54%                       | 87.14%                        | \$105<br>\$105                      |
| The Farmers State Bank of Bucklin, Kansas                                             | \$59,379                | \$207                        | 1.30%                       | 12.25%                      | 51.01%                        | \$91                             | \$770                        | 1.30%                       | 12.01%                      | 51.21%                        | \$87                                |
| First National Bank in Frankfort                                                      | \$59,450                | \$76                         | 0.51%                       | 10.48%                      | 81.18%                        | \$104                            | \$283                        | 0.49%                       | 10.49%                      | 81.82%                        | \$98                                |
| The Bank of Holyrood                                                                  | \$63,428                | \$38                         | 0.24%                       | 1.55%                       | 77.40%                        | \$112                            | \$871                        | 1.32%                       | 9.13%                       | 54.79%                        | \$92                                |
| Tampa State Bank                                                                      | \$67,001                | \$169                        | 1.02%                       | 34.26%                      | 66.05%                        | \$86                             | \$211                        | 0.32%                       | 12.80%                      | 74.64%                        | \$83                                |
| Argentine Federal Savings                                                             | \$67,011                | \$6                          | 0.04%                       | 0.30%                       | 98.81%                        |                                  | \$33                         | 0.05%                       | 0.41%                       | 97.69%                        | \$76                                |
| New Century Bank                                                                      | \$68,291                | \$449                        | 2.68%                       | 19.32%                      | 62.46%                        | \$92                             | \$1,785                      | 2.95%                       | 19.62%                      | 60.92%                        | \$87                                |
| Kaw Valley State Bank                                                                 | \$70,022                | \$117                        | 0.66%                       | 19.14%                      | 72.10%                        | \$85                             | \$664                        | 0.88%                       | 31.68%                      | 68.42%                        | \$83                                |
| Union State Bank   Uniontown<br>The Farmers State Bank   Holton                       | \$73,049<br>\$73,030    | \$184<br>(\$35)              | 1.01%                       | 13.57%                      | 74.54%                        | \$146<br>\$69                    | \$1,025<br>\$657             | 1.48%<br>0.86%              | 19.72%<br>8.14%             | 68.44%<br>64.59%              | \$123<br>\$76                       |
| Howard State Bank   Hollon                                                            | \$73,930<br>\$74.609    | (\$35)<br>\$239              | (0.18%)<br>1.36%            | (1.63%)<br>17.71%           | 63.44%<br>70.41%              |                                  | \$1,259                      | 1.76%                       | 25.32%                      | 59.27%                        | \$76<br>\$59                        |
| The First National Bank of Dighton                                                    | \$74,797                | \$94                         | 0.49%                       | 3.21%                       | 71.00%                        | \$90                             | \$534                        | 0.69%                       | 4.67%                       | 67.64%                        | \$79                                |
| Citizens State Bank and Trust Company   Council Grove                                 | \$76.082                | \$315                        | 1.65%                       | 18.54%                      | 65.11%                        | \$69                             | \$1,225                      | 1.67%                       | 19.68%                      | 64.51%                        | \$62                                |
| First National Bank of Spearville                                                     | \$78,640                | \$201                        | 1.24%                       | 10.50%                      | 63.64%                        | \$131                            | \$685                        | 1.22%                       | 9.06%                       | 54.90%                        | \$94                                |
| Farmers State Bank   Wathena                                                          | \$79,452                | \$119                        | 0.55%                       | 8.57%                       | 83.35%                        | \$153                            | \$699                        | 0.87%                       | 13.61%                      | 76.07%                        | \$124                               |
| The Citizens State Bank of Cheney, Kansas                                             | \$79,835                | \$381                        | 1.87%                       | 23.53%                      | 53.12%                        | \$96                             | \$1,569                      | 1.95%                       | 25.90%                      | 53.91%                        | \$90                                |
| Integrity Bank                                                                        | \$81,513                | \$338                        | 1.57%                       | 18.49%                      | 63.49%                        | \$77                             | \$801                        | 1.04%                       | 12.04%                      | 74.43%                        | \$76                                |
| FNB Washington                                                                        | \$85,028                | \$295                        | 1.35%                       | 5.66%                       | 59.00%                        | \$90                             | \$1,314                      | 1.54%                       | 6.47%                       | 53.43%                        | \$76                                |
|                                                                                       |                         |                              |                             |                             |                               |                                  |                              |                             |                             |                               |                                     |