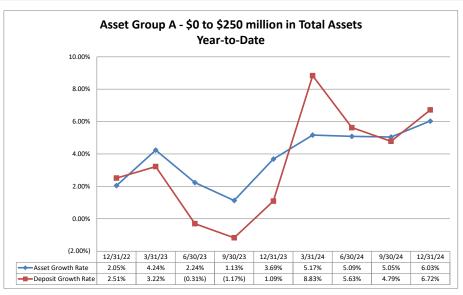

04%                       | 13.43%                      | 57.24%                        |                                  | \$449,757                    | 1.03%                       | 13.53%                      | 57.46%                        | \$157                            |

State Average of Asset Group D

Note: Report includes only bank-level data.

NA = data was not available.

\$6,069,873

\$18,745

1.12%

11.90%

59.94%

\$136

\$70,980

1.18%

12.53%

59.74%

\$127

Balance Sheet & Net Interest Margin

## Summary Trends of Historical Asset Group Averages: Yield on Earning Assets & Net Interest Margin (FTE)









Source: SNL Financial

Note: Report includes only bank-level data.

### Summary Trends of Historical Asset Group Averages: Asset Growth Rate & Deposit Growth Rate









Source: SNL Financial

Note: Report includes only bank-level data.

Note: Report includes only bank-level data

Citizens Community Bank

Preferred Bank

NA = data was not available.

\$130.757

\$132,411

\$89.073

\$52,421

\$115.804

\$121,607

76.92%

43.11%

22.13%

38.01%

\$5.944

\$5.093

5.26%

3.99%

2.78%

1.54%

2.16%

1.06%

3.31%

3.08%

2.98%

(2.32%)

3.12%

(4.49%)

Note: Report includes only bank-level data

NA = data was not available.

Carroll County Trust Company of Carrollton, Missouri

St. Clair County State Bank

\$209,899

\$212,675

\$79,112

\$148,335

\$184,458

\$184,234

42.89%

80.51%

32.77%

20.55%

\$8,746

\$6.860

4.24%

6.16%

2.81%

2.83%

2.34%

2.27%

2.13%

4.16%

0.89%

6.10%

7.75%

6.10%

| Balance Sheet & Net Interest Margin