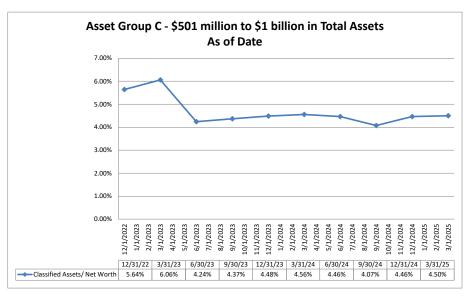

7%               | 1.14%                           |  |  |  |  |
|                                                  |                      |                                         |                  |                       |                |                      |                                 |  |  |  |  |

\$24,662

0.78%

1.15%

167.10%

\$4,290,422

Source: SNL Financial

Note: Report includes only bank-level data.

Average of Asset Group D

NA = data was not available.

6.68%

0.57%

Net Worth

#### Summary Trends of Historical Asset Group Averages: Net Worth/Assets, Net Worth Growth & Total Delinquent Loans/Net Worth









Source: SNL Financial

Note: Report includes only bank-level data.

#### Summary Trends of Historical Asset Group Averages: Classified Assets/Net Worth









Source: SNL Financial

Note: Report includes only bank-level data.

|                                                                                                          |                      |                         | As of                    | Date                                       |                                        |                                     |
|----------------------------------------------------------------------------------------------------------|----------------------|-------------------------|--------------------------|--------------------------------------------|----------------------------------------|-------------------------------------|
|                                                                                                          | T