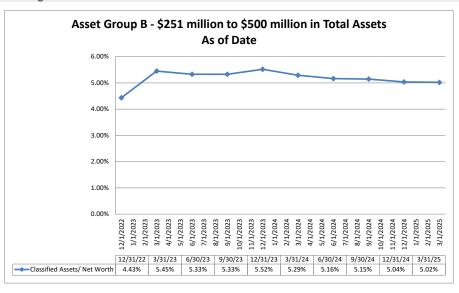

.47%               | 1.14%                           |  |  |  |  |
|                                                  |                      |                                         |                  |                       |                |                      |                                 |  |  |  |  |

\$24,662

0.78%

1.15%

167.10%

\$4,290,422

Source: SNL Financial

Note: Report includes only bank-level data.

Average of Asset Group D

NA = data was not available.

6.68%

0.57%

Net Worth

#### Summary Trends of Historical Asset Group Averages: Net Worth/Assets, Net Worth Growth & Total Delinquent Loans/Net Worth









Source: SNL Financial

Note: Report includes only bank-level data.

#### Summary Trends of Historical Asset Group Averages: Classified Assets/Net Worth









Source: SNL Financial

Note: Report includes only bank-level data.

|                                                                                                          |                      |                         | As of                    | Date                                       |                                        |                                     |
|----------------------------------------------------------------------------------------------------------|----------------------|-------------------------|--------------------------|--------------------------------------------|----------------------------------------|-------------------------------------|
|                                                                                                          |