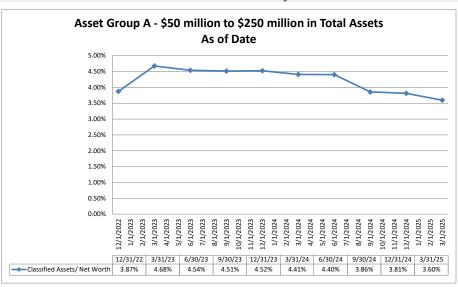

14.47%               | 1.14%                           |  |  |  |  |
|                                                  |                      |                                         |                  |                       |                |                      |                                 |  |  |  |  |

\$24,662

0.78%

1.15%

167.10%

\$4,290,422

Source: SNL Financial

Note: Report includes only bank-level data.

Average of Asset Group D

NA = data was not available.

6.68%

0.57%

Net Worth

#### Summary Trends of Historical Asset Group Averages: Net Worth/Assets, Net Worth Growth & Total Delinquent Loans/Net Worth









Source: SNL Financial

Note: Report includes only bank-level data.

#### Summary Trends of Historical Asset Group Averages: Classified Assets/Net Worth









Source: SNL Financial

Note: Report includes only bank-level data.

|                                                                                                          |                      |                         | As of                    | Date                                       |                                        |                                     |
|----------------------------------------------------------------------------------------------------------|----------------------|-------------------------|--------------------------|--------------------------------------------|----------------------------------------|-------------------------------------|
|