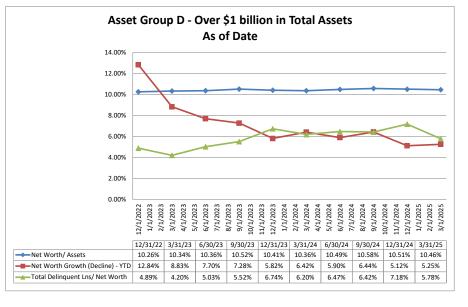

it Union                    | \$13,479,197         | \$153,696                               | 1.49%            | 1.34%                 | 89.92%         | 14.47%               | 1.14%                           |  |  |  |  |
|                                                  |                      |                                         |                  |                       |                |                      |                                 |  |  |  |  |

\$24,662

0.78%

1.15%

167.10%

\$4,290,422

Source: SNL Financial

Note: Report includes only bank-level data.

Average of Asset Group D

NA = data was not available.

6.68%

0.57%

Net Worth

#### Summary Trends of Historical Asset Group Averages: Net Worth/Assets, Net Worth Growth & Total Delinquent Loans/Net Worth









Source: SNL Financial

Note: Report includes only bank-level data.

#### Summary Trends of Historical Asset Group Averages: Classified Assets/Net Worth









Source: SNL Financial

Note: Report includes only bank-level data.

|                                                                                                          |                      |                         | As of                    | Date                                       |                                        |                                     |
|----------------------------------------------------------------------------------------------------------|----------------------|-------------------------|--------------------------|--------------------------------------------|-------------------------------