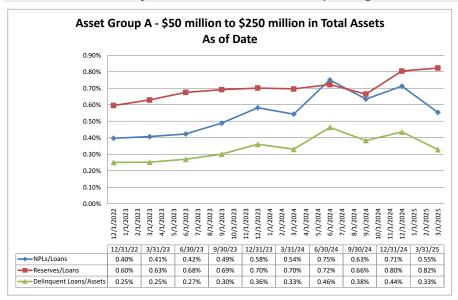

## ASSET SIZE DEFINITION

Group A \$50 million-\$250 million

Group B \$251 million-\$500 million

Group C \$501 million-\$1 billion

Group D Over \$1 billion

California counties included in the data: