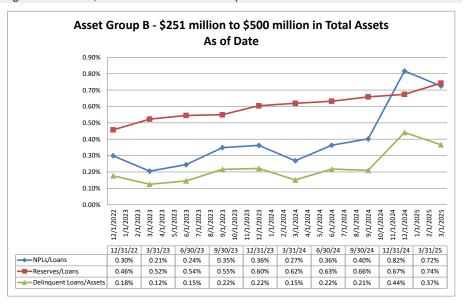

## ASSET SIZE DEFINITION

Group A \$50 million-\$250 million

Group B \$251 million-\$500 million

Group C \$501 million-\$1 billion

Group D Over \$1 billion

California counties included in the data: