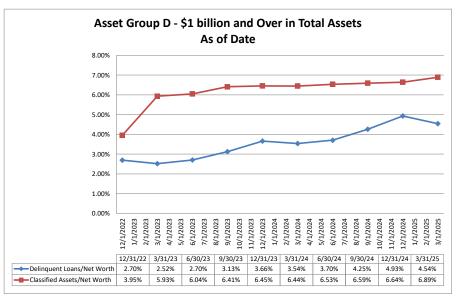

| Performance Analysis | March 31, 2025 | Run Date: May 8, 2025 |
|----------------------|----------------|-----------------------|
|----------------------|----------------|-----------------------|

| F                                                | -                       |                              |                             |                                   |                           |                                       | N                            |                             |                                |                           |                                       |
|--------------------------------------------------|-------------------------|------------------------------|-----------------------------|-----------------------------------|---------------------------|---------------------------------------|------------------------------|-----------------------------|--------------------------------|---------------------------|---------------------------------------|
|                                                  | As of Date              |                              |                             | Quarter to Dat                    | е                         |                                       |                              | 1                           | Year to Date                   |                           |                                       |
|                                                  | Total Assets<br>(\$000) | Net Income<br>(Loss) (\$000) | Return on Avg<br>Assets (%) | Return on<br>Avg Net Worth<br>(%) | Oper Exp/<br>Oper Rev (%) | Salary&Benefits/<br>Employees (\$000) | Net Income<br>(Loss) (\$000) | Return on Avg<br>Assets (%) | Return on<br>Avg Net Worth (%) | Oper Exp/ Oper<br>Rev (%) | Salary&Benefits/<br>Employees (\$000) |
| Institution Name                                 | (\$000)                 | (LUSS) (\$000)               | Assets (70)                 | (70)                              | Oper Nev (78)             | Employees (\$000)                     | (LOSS) (\$000)               | Assets (70)                 | Avg Net Worth (76)             | Nev (70)                  | Employees (\$000)                     |
| IIIsutution Name                                 | i_                      |                              | I                           |                                   |                           | L                                     |                              | l                           | l .                            |                           |                                       |
| Asset Group D - Over \$1 billion in total assets |                         |                              |                             |                                   |                           |                                       |                              |                             |                                |                           |                                       |
| Valley First Credit Union                        | \$1,048,839             | \$881                        | 0.34%                       | 3.83%                             | 75.40%                    | \$109                                 | \$881                        | 0.34%                       | 3.83%                          | 75.40%                    | \$109                                 |
| The Police Credit Union of California            | \$1,074,520             | (\$1,471)                    | (0.55%)                     | (6.24%)                           | 110.03%                   | \$144                                 | (\$1,471)                    | (0.55%)                     | (6.24%)                        | 110.03%                   | \$144                                 |
| 1st United Credit Union                          | \$1,224,828             | \$1,564                      | 0.51%                       | 4.96%                             | 77.86%                    | \$138                                 | \$1,564                      | 0.51%                       | 4.96%                          | 77.86%                    | \$138                                 |
| San Francisco Federal Credit Union               | \$1,325,923             | \$2,955                      | 0.90%                       | 8.72%                             | 72.43%                    | \$170                                 | \$2,955                      | 0.90%                       | 8.72%                          | 72.43%                    | \$170                                 |
| Noble Federal Credit Union                       | \$1,342,547             | \$2,794                      | 0.85%                       | 9.28%                             | 74.99%                    | \$116                                 | \$2,794                      | 0.85%                       | 9.28%                          | 74.99%                    | \$116                                 |
| Pacific Service Credit Union                     | \$1,356,817             | \$1,414                      | 0.41%                       | 3.26%                             | 80.40%                    | \$167                                 | \$1,414                      | 0.41%                       | 3.26%                          | 80.40%                    | \$167                                 |
| Sierra Central Credit Union                      | \$1,464,883             | \$1,021                      | 0.28%                       | 2.93%                             | 70.73%                    | \$92                                  | \$1,021                      | 0.28%                       | 2.93%                          | 70.73%                    | \$92                                  |
| Operating Engineers Local Union #3 Federal       |                         |                              |                             |                                   |                           |                                       |                              |                             |                                |                           |                                       |
| Credit Union                                     | \$1,541,489             | \$2,115                      | 0.55%                       | 4.19%                             | 77.51%                    | \$134                                 | \$2,115                      | 0.55%                       | 4.19%                          | 77.51%                    | \$134                                 |
| KeyPoint Credit Union                            | \$1,611,614             | \$2,369                      | 0.59%                       | 8.05%                             | 75.05%                    | \$150                                 | \$2,369                      | 0.59%                       | 8.05%                          | 75.05%                    | \$150                                 |
| San Francisco Fire Credit Union                  | \$1,636,352             | \$691                        | 0.17%                       | 2.57%                             | 89.66%                    | \$168                                 | \$691                        | 0.17%                       | 2.57%                          | 89.66%                    | \$168                                 |
| Bay Federal Credit Union                         | \$1,755,076             | \$3,150                      | 0.73%                       | 8.64%                             | 73.29%                    | \$129                                 | \$3,150                      | 0.73%                       | 8.64%                          | 73.29%                    | \$129                                 |
| Monterra Credit Union                            | \$1,813,678             | \$4,340                      | 0.97%                       | 7.78%                             | 72.79%                    | \$140                                 | \$4,340                      | 0.97%                       | 7.78%                          | 72.79%                    | \$140                                 |
| Meriwest Credit Union                            | \$2,125,611             | \$602                        | 0.11%                       | 1.47%                             | 88.16%                    | \$159                                 | \$602                        | 0.11%                       | 1.47%                          | 88.16%                    | \$159                                 |
| Self-Help Federal Credit Union                   | \$2,152,428             | \$2,403                      | 0.45%                       | 5.14%                             | 80.42%                    | \$99                                  | \$2,403                      | 0.45%                       | 5.14%                          | 80.42%                    | \$99                                  |
| Coast Central Credit Union                       | \$2,235,697             | \$3,107                      | 0.56%                       | 6.76%                             | 73.97%                    | \$109                                 | \$3,107                      | 0.56%                       | 6.76%                          | 73.97%                    | \$109                                 |
| Provident Credit Union                           | \$3,600,332             | \$2,671                      | 0.30%                       | 2.97%                             | 88.14%                    | \$149                                 | \$2,671                      | 0.30%                       | 2.97%                          | 88.14%                    | \$149                                 |
| Stanford Federal Credit Union                    | \$4,394,935             | \$8,984                      | 0.82%                       | 8.15%                             | 63.41%                    | \$175                                 | \$8,984                      | 0.82%                       | 8.15%                          | 63.41%                    | \$175                                 |
| S A F E Credit Union                             | \$4,438,850             | \$6,462                      | 0.59%                       | 7.34%                             | 77.27%                    | \$128                                 | \$6,462                      | 0.59%                       | 7.34%                          | 77.27%                    | \$128                                 |
| Technology Credit Union                          | \$4,660,303             | (\$747)                      | (0.06%)                     | (0.70%)                           | 84.70%                    | \$170                                 | (\$747)                      | (0.06%)                     | (0.70%)                        | 84.70%                    | \$170                                 |
| Educational Employees Credit Union               | \$4,933,016             | \$21,606                     | 1.79%                       | 15.88%                            | 55.39%                    | \$94                                  | \$21,606                     | 1.79%                       | 15.88%                         | 55.39%                    | \$94                                  |
| Chevron Federal Credit Union                     | \$5,095,804             | (\$10,437)                   | (0.83%)                     | (6.58%)                           | 205.26%                   | \$151                                 | (\$10,437)                   | (0.83%)                     | (6.58%)                        | 205.26%                   | \$151                                 |
| Travis Credit Union                              | \$5,407,340             | \$3,932                      | 0.30%                       | 2.97%                             | 76.60%                    | \$138                                 | \$3,932                      | 0.30%                       | 2.97%                          | 76.60%                    | \$138                                 |
| Star One Credit Union                            | \$9,252,089             | (\$2,310)                    | (0.10%)                     | (0.80%)                           | 108.14%                   | \$288                                 | (\$2,310)                    | (0.10%)                     | (0.80%)                        | 108.14%                   | \$288                                 |
| Redwood Credit Union                             | \$9,382,892             | \$30,849                     | 1.33%                       | 10.99%                            | 55.09%                    | \$129                                 | \$30,849                     | 1.33%                       | 10.99%                         | 55.09%                    | \$129                                 |
| Patelco Credit Union                             | \$9,474,353             | \$2,941                      | 0.12%                       | 1.34%                             | 74.36%                    | \$138                                 | \$2,941                      | 0.12%                       | 1.34%                          | 74.36%                    | \$138                                 |
| First Technology Federal Credit Union            | \$17,037,041            | \$5,254                      | 0.12%                       | 1.45%                             | 67.58%                    | \$142                                 | \$5,254                      | 0.12%                       | 1.45%                          | 67.58%                    | \$142                                 |
| The Golden 1 Credit Union                        | \$20,305,178            | \$27,750                     | 0.56%                       | 6.43%                             | 64.62%                    | \$116                                 | \$27,750                     | 0.56%                       | 6.43%                          | 64.62%                    | \$116                                 |
| Average of Asset Group D                         | \$4,507,127             | \$4,626                      | 0.44%                       | 4.47%                             | 81.97%                    | \$142                                 | \$4,626                      | 0.44%                       | 4.47%                          | 81.97%                    | \$142                                 |