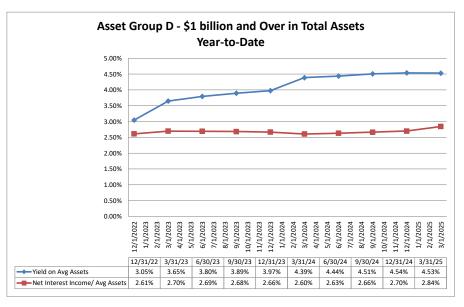

## Summary Trends of Historical Asset Group Averages: Yield on Avg. Assets & Net Interest Income/ Avg Assets (%)