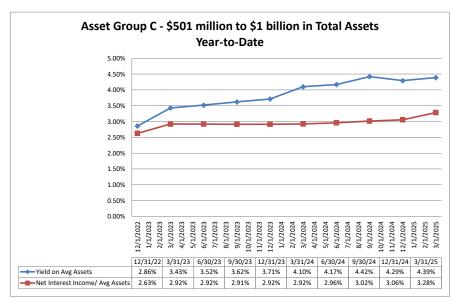

## Summary Trends of Historical Asset Group Averages: Yield on Avg. Assets & Net Interest Income/ Avg Assets (%)