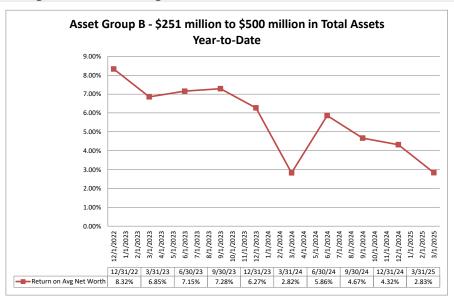

## Summary Trends of Historical Asset Group Averages: Return on Average Net Worth

|                                                    |                         |                              |                             |                                   |                           |                                       | rtan Dator may o             |                             |                                |                           |                                   |
|----------------------------------------------------|-------------------------|------------------------------|-----------------------------|-----------------------------------|---------------------------|---------------------------------------|------------------------------|-----------------------------|--------------------------------|---------------------------|-----------------------------------|
|                                                    | As of Date              |                              |                             | Quarter to Date                   | te                        |                                       |                              | T                           | Year to Date                   |                           |                                   |
|                                                    |                         |                              |                             | _                                 |                           |                                       |                              |                             |                                |                           |                                   |
|                                                    | Total Assets<br>(\$000) | Net Income<br>(Loss) (\$000) | Return on Avg<br>Assets (%) | Return on<br>Avg Net Worth<br>(%) | Oper Exp/<br>Oper Rev (%) | Salary&Benefits/<br>Employees (\$000) | Net Income<br>(Loss) (\$000) | Return on Avg<br>Assets (%) | Return on<br>Avg Net Worth (%) | Oper Exp/ Oper<br>Rev (%) | Salary&Benefit<br>Employees (\$00 |
| Institution Name                                   | (\$000)                 | (LOSS) (\$000)               | Assets (70)                 | (70)                              | Oper Nev (70)             | Employees (\$000)                     | (LUSS) (\$000)               | Assets (70)                 | Avg Net Worth (76)             | Kev (76)                  | Employees (400                    |
| et Group A - \$50 million to \$250 million in tota | l assets                |                              |                             |                                   |                           |                                       |                              |                             |                                |                           |                                   |
| Silverado Credit Union                             | \$56,692                | \$110                        | 0.77%                       | 8.16%                             | 81.54%                    | \$63                                  | \$110                        | 0.77%                       | 8.16%                          | 81.54%                    | \$                                |
| Modesto's First Federal Credit Union               | \$58,679                | \$115                        | 0.80%                       | 7.83%                             | 65.32%                    | \$72                                  | \$115                        | 0.80%                       | 7.83%                          | 65.32%                    | \$                                |
| Mokelumne Federal Credit Union                     | \$58,955                | \$123                        | 0.83%                       | 5.91%                             | 77.19%                    | \$75                                  | \$123                        | 0.83%                       | 5.91%                          | 77.19%                    | 9                                 |
| Rolling F Credit Union                             | \$64,321                | \$215                        | 1.32%                       | 12.28%                            |                           | \$96                                  | \$215                        | 1.32%                       | 12.28%                         |                           | 3                                 |
| Delta Schools Federal Credit Union                 | \$64,760                | \$216                        | 1.39%                       | 14.51%                            |                           | \$119                                 | \$216                        | 1.39%                       | 14.51%                         |                           | \$                                |
| McKesson & Healthcare Providers Federal Credit     | Ŧ - ·,· - ·             |                              |                             |                                   | <b></b> /9                | Ţ <b>.</b>                            | 72.0                         |                             |                                |                           | Ψ,                                |
| Union                                              | \$72,446                | \$39                         | 0.22%                       | 2.98%                             | 86.25%                    | \$123                                 | \$39                         | 0.22%                       | 2.98%                          | 86.25%                    | \$1                               |
| Shell Western States Federal Credit Union          | \$73,742                | (\$439)                      | (2.41%)                     | (20.40%)                          | 137.82%                   | \$138                                 | (\$439)                      | (2.41%)                     | (20.40%)                       | 137.82%                   | \$1                               |
| Polam Federal Credit Union                         | \$75.530                | (\$94)                       | (0.49%)                     | (3.62%)                           | 114.24%                   | \$94                                  | (\$94)                       | (0.49%)                     | (3.62%)                        | 114.24%                   | Ţ                                 |
| Sonoma Federal Credit Union                        | \$77,904                | \$269                        | 1.40%                       | 11.90%                            | 61.86%                    | \$101                                 | \$269                        | 1.40%                       | 11.90%                         | 61.86%                    | \$                                |
| Bay Cities Credit Union                            | \$78,107                | \$287                        | 1.49%                       | 13.54%                            | 70.98%                    | \$94                                  | \$287                        | 1.49%                       | 13.54%                         | 70.98%                    | ·                                 |
| California Community Credit Union                  | \$81,789                | \$61                         | 0.30%                       | 2.52%                             | 86.90%                    | \$87                                  | \$61                         | 0.30%                       | 2.52%                          |                           |                                   |
| Valley Oak Credit Union                            | \$82,546                | (\$21)                       | (0.10%)                     | (1.60%)                           | 92.94%                    | \$76                                  | (\$21)                       | (0.10%)                     | (1.60%)                        | 92.94%                    |                                   |
| Upward Credit Union                                | \$91,858                | \$112                        | 0.48%                       | 4.98%                             |                           | \$133                                 | \$112                        | 0.48%                       | 4.98%                          |                           | \$                                |
| Marin County Federal Credit Union                  | \$91,995                | \$145                        | 0.64%                       | 5.97%                             | 68.58%                    | \$111                                 | \$145                        | 0.64%                       | 5.97%                          |                           | \$                                |
| Vision One Credit Union                            | \$92,296                | \$35                         | 0.15%                       | 0.97%                             | 95.60%                    | \$201                                 | \$35                         | 0.15%                       | 0.97%                          |                           | \$2                               |
| Lassen County Federal Credit Union                 | \$105,059               | \$21                         | 0.08%                       | 0.64%                             |                           | \$123                                 | \$21                         | 0.08%                       | 0.64%                          |                           | \$                                |
| First California Federal Credit Union              | \$105,288               | \$387                        | 1.48%                       | 16.13%                            | 68.89%                    | \$69                                  | \$387                        | 1.48%                       | 16.13%                         |                           | Ψ.                                |
| SMW 104 Federal Credit Union                       | \$108,303               | \$477                        | 1.76%                       | 16.66%                            |                           | \$199                                 | \$477                        | 1.76%                       | 16.66%                         |                           | \$                                |
| Kaiperm Federal Credit Union                       | \$115,154               | \$99                         | 0.34%                       | 4.07%                             | 84.91%                    | \$104                                 | \$99                         | 0.34%                       | 4.07%                          |                           | \$                                |
| North Bay Credit Union                             | \$118,851               | (\$130)                      | (0.44%)                     | (6.91%)                           | 104.66%                   | \$115                                 | (\$130)                      |                             | (6.91%)                        |                           | \$                                |
| United Local Credit Union                          | \$123.147               | \$212                        | 0.69%                       | 3.68%                             | 81.15%                    | \$94                                  | \$212                        | 0.69%                       | 3.68%                          |                           | Ť                                 |
| Vocality Community Credit Union                    | \$126,436               | (\$200)                      | (0.60%)                     | (8.90%)                           | 92.30%                    | \$108                                 | (\$200)                      | (0.60%)                     | (8.90%)                        | 92.30%                    | \$                                |
| Tulare County Federal Credit Union                 | \$139,530               | \$115                        | 0.33%                       | 5.17%                             | 89.40%                    | \$98                                  | \$115                        | 0.33%                       | 5.17%                          |                           | Ť                                 |
| Siskiyou Credit Union                              | \$142,095               | \$433                        | 1.20%                       | 14.51%                            |                           | \$76                                  | \$433                        | 1.20%                       | 14.51%                         |                           |                                   |
| Kings Federal Credit Union                         | \$156,798               | \$420                        | 1.09%                       | 7.90%                             | 68.37%                    | \$100                                 | \$420                        | 1.09%                       | 7.90%                          |                           | \$                                |
| Mission City Federal Credit Union                  | \$157,326               | \$306                        | 0.78%                       | 10.22%                            | 75.82%                    | \$168                                 | \$306                        | 0.78%                       | 10.22%                         |                           | \$                                |
| San Joaquin Power Employees Credit Union           | \$173,814               | \$12                         | 0.03%                       | 0.19%                             | 93.93%                    | \$227                                 | \$12                         | 0.03%                       | 0.19%                          |                           | \$:                               |
| Compass Community Credit Union                     | \$175,482               | \$55                         | 0.13%                       | 1.12%                             | 92.77%                    | \$129                                 | \$55                         | 0.13%                       | 1.12%                          |                           | \$                                |
| Santa Cruz Community Credit Union                  | \$188,120               | (\$239)                      | (0.51%)                     | (5.14%)                           |                           | \$117                                 | (\$239)                      |                             | (5.14%)                        |                           | \$                                |
| Merco Credit Union                                 | \$208,053               | \$3,012                      | 5.89%                       | 62.59%                            | 34.03%                    | \$95                                  | \$3,012                      | 5.89%                       | 62.59%                         |                           | Ψ                                 |
| S R I Federal Credit Union                         | \$238,088               | \$627                        | 1.08%                       | 9.77%                             |                           | \$135                                 | \$627                        | 1.08%                       | 9.77%                          |                           | \$                                |
| F3 Credit Union                                    | \$238,607               | \$152                        | 0.26%                       | 1.73%                             | 73.91%                    | \$133<br>\$116                        | \$152                        | 0.26%                       | 1.73%                          |                           | \$                                |
| Central State Credit Union                         | \$238,834               | \$174                        | 0.29%                       | 6.26%                             |                           | \$58                                  | \$174                        | 0.29%                       | 6.26%                          |                           | Ψ                                 |
| Average of Asset Group A                           | \$120,624               | \$215                        | 0.63%                       | 6.23%                             | 81.52%                    | \$113                                 | \$215                        | 0.63%                       | 6.23%                          | 81.52%                    | \$1                               |