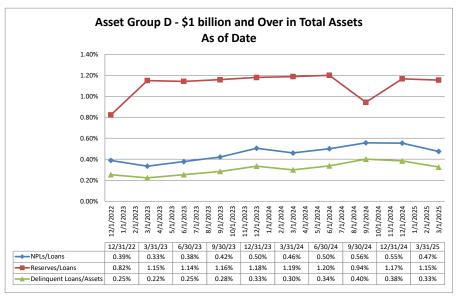

## ASSET SIZE DEFINITION

Group A \$50 million-\$250 million

Group B \$251 million-\$500 million

Group C \$501 million-\$1 billion

Group D Over \$1 billion

California counties included in the data: