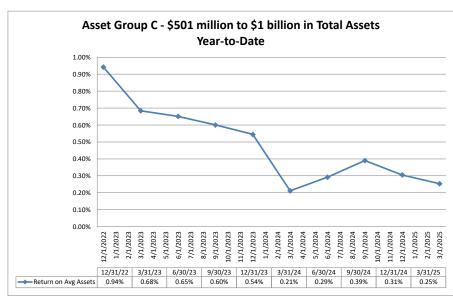

| 1.26%                                   | 8.44%                                  | 8                                   |  |  |  |  |
| The Golden 1 Credit Union                               | \$20,305,178         | \$2,074,087             | 10.21%                   | 5.42%                                   | 4.62%                                  | ;                                   |  |  |  |  |
| Average of Asset Group D                                | \$4,507,127          | \$513,179               | 11.81%                   | 3.40%                                   | 3.02%                                  |                                     |  |  |  |  |

**Southern California** 



#### Summary Trends of Historical Asset Group Averages: Return on Average Assets









#### Summary Trends of Historical Asset Group Averages: Return on Average Net Worth









| Performance Analysis                                |                      |                              |                             | March 31                       | , 2025                    | Run Date: May 8, 2025                 |                              |                             |                                   |                           |                                          |  |
|-----------------------------------------------------|----------------------|------------------------------|-----------------------------|--------------------------------|---------------------------|---------------------------------------|------------------------------|--------------------