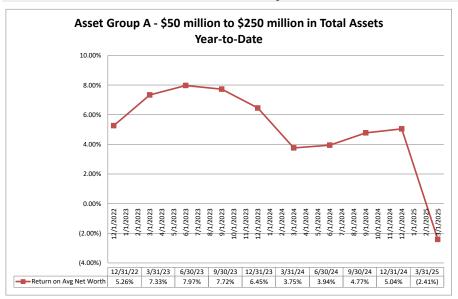

## Summary Trends of Historical Asset Group Averages: Return on Average Net Worth

|                                                    |                         |                              |                             |                                   |                           |                                       | rtan Dator may o             |                             |                                |                           |                                   |
|----------------------------------------------------|-------------------------|------------------------------|-----------------------------|-----------------------------------|---------------------------|---------------------------------------|------------------------------|-----------------------------|--------------------------------|---------------------------|-----------------------------------|
|                                                    | As of Date              |                              |                             | Quarter to Date                   | te                        |                                       |                              | T                           | Year to Date                   |                           |                                   |
|                                                    |                         |                              |                             | _                                 |                           |                                       |                              |                             |                                |                           |                                   |
|                                                    | Total Assets<br>(\$000) | Net Income<br>(Loss) (\$000) | Return on Avg<br>Assets (%) | Return on<br>Avg Net Worth<br>(%) | Oper Exp/<br>Oper Rev (%) | Salary&Benefits/<br>Employees (\$000) | Net Income<br>(Loss) (\$000) | Return on Avg<br>Assets (%) | Return on<br>Avg Net Worth (%) | Oper Exp/ Oper<br>Rev (%) | Salary&Benefit<br>Employees (\$00 |
| Institution Name                                   | (\$000)                 | (LOSS) (\$000)               | Assets (70)                 | (70)                              | Oper Nev (70)             | Employees (\$000)                     | (LUSS) (\$000)               | Assets (70)                 | Avg Net Worth (76)             | Kev (76)                  | Employees (400                    |
| et Group A - \$50 million to \$250 million in tota | l assets                |                              |                             |                                   |                           |                                       |                              |                             |                                |                           |                                   |
| Silverado Credit Union                             | \$56,692                | \$110                        | 0.77%                       | 8.16%                             | 81.54%                    | \$63                                  | \$110                        | 0.77%                       | 8.16%                          | 81.54%                    | \$                                |
| Modesto's First Federal Credit Union               | \$58,679                | \$115                        | 0.80%                       | 7.83%                             | 65.32%                    | \$72                                  | \$115                        | 0.80%                       | 7.83%                          | 65.32%                    | \$                                |
| Mokelumne Federal Credit Union                     | \$58,955                | \$123                        | 0.83%                       | 5.91%                             | 77.19%                    | \$75                                  | \$123                        | 0.83%                       | 5.91%                          | 77.19%                    | 9                                 |
| Rolling F Credit Union                             | \$64,321                | \$215                        | 1.32%                       | 12.28%                            |                           | \$96                                  | \$215                        | 1.32%                       | 12.28%                         |                           | 3                                 |
| Delta Schools Federal Credit Union                 | \$64,760                | \$216                        | 1.39%                       | 14.51%                            |                           | \$119                                 | \$216                        | 1.39%                       | 14.51%                         |                           | \$                                |
| McKesson & Healthcare Providers Federal Credit     | Ŧ - ·,· - ·             |                              |                             |                                   | <b></b> /9                | Ţ <b>.</b>                            | 72.0                         |                             |                                |                           | Ψ,                                |
| Union                                              | \$72,446                | \$39                         | 0.22%                       | 2.98%                             | 86.25%                    | \$123                                 | \$39                         | 0.22%                       | 2.98%                          | 86.25%                    | \$1                               |
| Shell Western States Federal Credit Union          | \$73,742                | (\$439)                      | (2.41%)                     | (20.40%)                          | 137.82%                   | \$138                                 | (\$439)                      | (2.41%)                     | (20.40%)                       | 137.82%                   | \$1                               |
| Polam Federal Credit Union                         | \$75.530                | (\$94)                       | (0.49%)                     | (3.62%)                           | 114.24%                   | \$94                                  | (\$94)                       | (0.49%)                     | (3.62%)                        | 114.24%                   | Ţ                                 |
| Sonoma Federal Credit Union                        | \$77,904                | \$269                        | 1.40%                       | 11.90%                            | 61.86%                    | \$101                                 | \$269                        | 1.40%                       | 11.90%                         | 61.86%                    | \$                                |
| Bay Cities Credit Union                            | \$78,107                | \$287                        | 1.49%                       | 13.54%                            | 70.98%                    | \$94                                  | \$287                        | 1.49%                       | 13.54%                         | 70.98%                    | ·                                 |
| California Community Credit Union                  | \$81,789                | \$61                         | 0.30%                       | 2.52%                             | 86.90%                    | \$87                                  | \$61                         | 0.30%                       | 2.52%                          |                           |                                   |
| Valley Oak Credit Union                            | \$82,546                | (\$21)                       | (0.10%)                     | (1.60%)                           | 92.94%                    | \$76                                  | (\$21)                       | (0.10%)                     | (1.60%)                        | 92.94%                    |                                   |
| Upward Credit Union                                | \$91,858                | \$112                        | 0.48%                       | 4.98%                             |                           | \$133                                 | \$112                        | 0.48%                       | 4.98%                          |                           | \$                                |
| Marin County Federal Credit Union                  | \$91,995                | \$145                        | 0.64%                       | 5.97%                             | 68.58%                    | \$111                                 | \$145                        | 0.64%                       | 5.97%                          |                           | \$                                |
| Vision One Credit Union                            | \$92,296                | \$35                         | 0.15%                       | 0.97%                             | 95.60%                    | \$201                                 | \$35                         | 0.15%                       | 0.97%                          |                           | \$2                               |
| Lassen County Federal Credit Union                 | \$105,059               | \$21                         | 0.08%                       | 0.64%                             |                           | \$123                                 | \$21                         | 0.08%                       | 0.64%                          |                           | \$                                |
| First California Federal Credit Union              | \$105,288               | \$387                        | 1.48%                       | 16.13%                            | 68.89%                    | \$69                                  | \$387                        | 1.48%                       | 16.13%                         |                           | Ψ.                                |
| SMW 104 Federal Credit Union                       | \$108,303               | \$477                        | 1.76%                       | 16.66%                            |                           | \$199                                 | \$477                        | 1.76%                       | 16.66%                         |                           | \$                                |
| Kaiperm Federal Credit Union                       | \$115,154               | \$99                         | 0.34%                       | 4.07%                             | 84.91%                    | \$104                                 | \$99                         | 0.34%                       | 4.07%                          |                           | \$                                |
| North Bay Credit Union                             | \$118,851               | (\$130)                      | (0.44%)                     | (6.91%)                           | 104.66%                   | \$115                                 | (\$130)                      |                             | (6.91%)                        |                           | \$                                |
| United Local Credit Union                          | \$123.147               | \$212                        | 0.69%                       | 3.68%                             | 81.15%                    | \$94                                  | \$212                        | 0.69%                       | 3.68%                          |                           | Ť                                 |
| Vocality Community Credit Union                    | \$126,436               | (\$200)                      | (0.60%)                     | (8.90%)                           | 92.30%                    | \$108                                 | (\$200)                      | (0.60%)                     | (8.90%)                        | 92.30%                    | \$                                |
| Tulare County Federal Credit Union                 | \$139,530               | \$115                        | 0.33%                       | 5.17%                             | 89.40%                    | \$98                                  | \$115                        | 0.33%                       | 5.17%                          |                           | Ť                                 |
| Siskiyou Credit Union                              | \$142,095               | \$433                        | 1.20%                       | 14.51%                            |                           | \$76                                  | \$433                        | 1.20%                       | 14.51%                         |                           |                                   |
| Kings Federal Credit Union                         | \$156,798               | \$420                        | 1.09%                       | 7.90%                             | 68.37%                    | \$100                                 | \$420                        | 1.09%                       | 7.90%                          |                           | \$                                |
| Mission City Federal Credit Union                  | \$157,326               | \$306                        | 0.78%                       | 10.22%                            | 75.82%                    | \$168                                 | \$306                        | 0.78%                       | 10.22%                         |                           | \$                                |
| San Joaquin Power Employees Credit Union           | \$173,814               | \$12                         | 0.03%                       | 0.19%                             | 93.93%                    | \$227                                 | \$12                         | 0.03%                       | 0.19%                          |                           | \$:                               |
| Compass Community Credit Union                     | \$175,482               | \$55                         | 0.13%                       | 1.12%                             | 92.77%                    | \$129                                 | \$55                         | 0.13%                       | 1.12%                          |                           | \$                                |
| Santa Cruz Community Credit Union                  | \$188,120               | (\$239)                      | (0.51%)                     | (5.14%)                           |                           | \$117                                 | (\$239)                      |                             | (5.14%)                        |                           | \$                                |
| Merco Credit Union                                 | \$208,053               | \$3,012                      | 5.89%                       | 62.59%                            | 34.03%                    | \$95                                  | \$3,012                      | 5.89%                       | 62.59%                         |                           | Ψ                                 |
| S R I Federal Credit Union                         | \$238,088               | \$627                        | 1.08%                       | 9.77%                             |                           | \$135                                 | \$627                        | 1.08%                       | 9.77%                          |                           | \$                                |
| F3 Credit Union                                    | \$238,607               | \$152                        | 0.26%                       | 1.73%                             | 73.91%                    | \$133<br>\$116                        | \$152                        | 0.26%                       | 1.73%                          |                           | \$                                |
| Central State Credit Union                         | \$238,834               | \$174                        | 0.29%                       | 6.26%                             |                           | \$58                                  | \$174                        | 0.29%                       | 6.26%                          |                           | Ψ                                 |
| Average of Asset Group A                           | \$120,624               | \$215                        | 0.63%                       | 6.23%                             | 81.52%                    | \$113                                 | \$215                        | 0.63%                       | 6.23%                          | 81.52%                    | \$1                               |