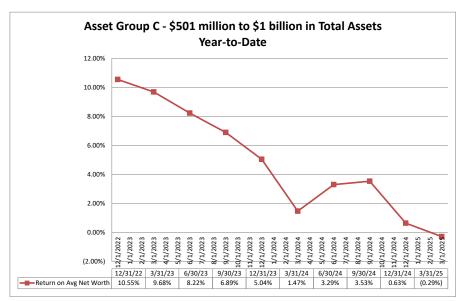

## Summary Trends of Historical Asset Group Averages: Return on Average Net Worth

|                                                    |                         |                              |                             |                                   |                           |                                       | rtan Dator may o             |                             |                                |                           |                                   |
|----------------------------------------------------|-------------------------|------------------------------|-----------------------------|-----------------------------------|---------------------------|---------------------------------------|------------------------------|-----------------------------|--------------------------------|---------------------------|-----------------------------------|
|                                                    | As of Date              |                              |                             | Quarter to Date                   | te                        |                                       |                              | T                           | Year to Date                   |                           |                                   |
|                                                    |                         |                              |                             | _                                 |                           |                                       |                              |                             |                                |                           |                                   |
|                                                    | Total Assets<br>(\$000) | Net Income<br>(Loss) (\$000) | Return on Avg<br>Assets (%) | Return on<br>Avg Net Worth<br>(%) | Oper Exp/<br>Oper Rev (%) | Salary&Benefits/<br>Employees (\$000) | Net Income<br>(Loss) (\$000) | Return on Avg<br>Assets (%) | Return on<br>Avg Net Worth (%) | Oper Exp/ Oper<br>Rev (%) | Salary&Benefit<br>Employees (\$00 |
| Institution Name                                   | (\$000)                 | (LOSS) (\$000)               | Assets (70)                 | (70)                              | Oper Nev (70)             | Employees (\$000)                     | (LUSS) (\$000)               | Assets (70)                 | Avg Net Worth (76)             | Kev (76)                  | Employees (400                    |
| et Group A - \$50 million to \$250 million in tota | l assets                |                              |                             |                                   |                           |                                       |                              |                             |                                |                           |                                   |
| Silverado Credit Union                             | \$56,692                | \$110                        | 0.77%                       | 8.16%                             | 81.54%                    | \$63                                  | \$110                        | 0.77%                       | 8.16%                          | 81.54%                    | \$                                |
| Modesto's First Federal Credit Union               | \$58,679                | \$115                        | 0.80%                       | 7.83%                             | 65.32%                    | \$72                                  | \$115                        | 0.80%                       | 7.83%                          | 65.32%                    | \$                                |
| Mokelumne Federal Credit Union                     | \$58,955                | \$123                        | 0.83%                       | 5.91%                             | 77.19%                    | \$75                                  | \$123                        | 0.83%                       | 5.91%                          | 77.19%                    | 9                                 |
| Rolling F Credit Union                             | \$64,321                | \$215                        | 1.32%                       | 12.28%                            |                           | \$96                                  | \$215                        | 1.32%                       | 12.28%                         |                           | 3                                 |
| Delta Schools Federal Credit Union                 | \$64,760                | \$216                        | 1.39%                       | 14.51%                            |                           | \$119                                 | \$216                        | 1.39%                       | 14.51%                         |                           | \$                                |
| McKesson & Healthcare Providers Federal Credit     | Ŧ - ·,· - ·             |                              |                             |                                   | <b></b> /9                | Ţ <b>.</b>                            | 72.0                         |                             |                                |                           | Ψ,                                |
| Union                                              | \$72,446                | \$39                         | 0.22%                       | 2.98%                             | 86.25%                    | \$123                                 | \$39                         | 0.22%                       | 2.98%                          | 86.25%                    | \$1                               |
| Shell Western States Federal Credit Union          | \$73,742                | (\$439)                      | (2.41%)                     | (20.40%)                          | 137.82%                   | \$138                                 | (\$439)                      | (2.41%)                     | (20.40%)                       | 137.82%                   | \$1                               |
| Polam Federal Credit Union                         | \$75.530                | (\$94)                       | (0.49%)                     | (3.62%)                           | 114.24%                   | \$94                                  | (\$94)                       | (0.49%)                     | (3.62%)                        | 114.24%                   | Ţ                                 |
| Sonoma Federal Credit Union                        | \$77,904                | \$269                        | 1.40%                       | 11.90%                            | 61.86%                    | \$101                                 | \$269                        | 1.40%                       | 11.90%                         | 61.86%                    | \$                                |
| Bay Cities Credit Union                            | \$78,107                | \$287                        | 1.49%                       | 13.54%                            | 70.98%                    | \$94                                  | \$287                        | 1.49%                       | 13.54%                         | 70.98%                    | ·                                 |
| California Community Credit Union                  | \$81,789                | \$61                         | 0.30%                       | 2.52%                             | 86.90%                    | \$87                                  | \$61                         | 0.30%                       | 2.52%                          |                           |                                   |
| Valley Oak Credit Union                            | \$82,546                | (\$21)                       | (0.10%)                     | (1.60%)                           | 92.94%                    | \$76                                  | (\$21)                       | (0.10%)                     | (1.60%)                        | 92.94%                    |                                   |
| Upward Credit Union                                | \$91,858                | \$112                        | 0.48%                       | 4.98%                             |                           | \$133                                 | \$112                        | 0.48%                       | 4.98%                          |                           | \$                                |
| Marin County Federal Credit Union                  | \$91,995                | \$145                        | 0.64%                       | 5.97%                             | 68.58%                    | \$111                                 | \$145                        | 0.64%                       | 5.97%                          |                           | \$                                |
| Vision One Credit Union                            | \$92,296                | \$35                         | 0.15%                       | 0.97%                             | 95.60%                    | \$201                                 | \$35                         | 0.15%                       | 0.97%                          |                           | \$2                               |
| Lassen County Federal Credit Union                 | \$105,059               | \$21                         | 0.08%                       | 0.64%                             |                           | \$123                                 | \$21                         | 0.08%                       | 0.64%                          |                           | \$                                |
| First California Federal Credit Union              | \$105,288               | \$387                        | 1.48%                       | 16.13%                            | 68.89%                    | \$69                                  | \$387                        | 1.48%                       | 16.13%                         |                           | Ψ.                                |
| SMW 104 Federal Credit Union                       | \$108,303               | \$477                        | 1.76%                       | 16.66%                            |                           | \$199                                 | \$477                        | 1.76%                       | 16.66%                         |                           | \$                                |
| Kaiperm Federal Credit Union                       | \$115,154               | \$99                         | 0.34%                       | 4.07%                             | 84.91%                    | \$104                                 | \$99                         | 0.34%                       | 4.07%                          |                           | \$                                |
| North Bay Credit Union                             | \$118,851               | (\$130)                      | (0.44%)                     | (6.91%)                           | 104.66%                   | \$115                                 | (\$130)                      |                             | (6.91%)                        |                           | \$                                |
| United Local Credit Union                          | \$123.147               | \$212                        | 0.69%                       | 3.68%                             | 81.15%                    | \$94                                  | \$212                        | 0.69%                       | 3.68%                          |                           | Ť                                 |
| Vocality Community Credit Union                    | \$126,436               | (\$200)                      | (0.60%)                     | (8.90%)                           | 92.30%                    | \$108                                 | (\$200)                      | (0.60%)                     | (8.90%)                        | 92.30%                    | \$                                |
| Tulare County Federal Credit Union                 | \$139,530               | \$115                        | 0.33%                       | 5.17%                             | 89.40%                    | \$98                                  | \$115                        | 0.33%                       | 5.17%                          |                           | Ť                                 |
| Siskiyou Credit Union                              | \$142,095               | \$433                        | 1.20%                       | 14.51%                            |                           | \$76                                  | \$433                        | 1.20%                       | 14.51%                         |                           |                                   |
| Kings Federal Credit Union                         | \$156,798               | \$420                        | 1.09%                       | 7.90%                             | 68.37%                    | \$100                                 | \$420                        | 1.09%                       | 7.90%                          |                           | \$                                |
| Mission City Federal Credit Union                  | \$157,326               | \$306                        | 0.78%                       | 10.22%                            | 75.82%                    | \$168                                 | \$306                        | 0.78%                       | 10.22%                         |                           | \$                                |
| San Joaquin Power Employees Credit Union           | \$173,814               | \$12                         | 0.03%                       | 0.19%                             | 93.93%                    | \$227                                 | \$12                         | 0.03%                       | 0.19%                          |                           | \$:                               |
| Compass Community Credit Union                     | \$175,482               | \$55                         | 0.13%                       | 1.12%                             | 92.77%                    | \$129                                 | \$55                         | 0.13%                       | 1.12%                          |                           | \$                                |
| Santa Cruz Community Credit Union                  | \$188,120               | (\$239)                      | (0.51%)                     | (5.14%)                           |                           | \$117                                 | (\$239)                      |                             | (5.14%)                        |                           | \$                                |
| Merco Credit Union                                 | \$208,053               | \$3,012                      | 5.89%                       | 62.59%                            | 34.03%                    | \$95                                  | \$3,012                      | 5.89%                       | 62.59%                         |                           | Ψ                                 |
| S R I Federal Credit Union                         | \$238,088               | \$627                        | 1.08%                       | 9.77%                             |                           | \$135                                 | \$627                        | 1.08%                       | 9.77%                          |                           | \$                                |
| F3 Credit Union                                    | \$238,607               | \$152                        | 0.26%                       | 1.73%                             | 73.91%                    | \$133<br>\$116                        | \$152                        | 0.26%                       | 1.73%                          |                           | \$                                |
| Central State Credit Union                         | \$238,834               | \$174                        | 0.29%                       | 6.26%                             |                           | \$58                                  | \$174                        | 0.29%                       | 6.26%                          |                           | Ψ                                 |
| Average of Asset Group A                           | \$120,624               | \$215                        | 0.63%                       | 6.23%                             | 81.52%                    | \$113                                 | \$215                        | 0.63%                       | 6.23%                          | 81.52%                    | \$1                               |