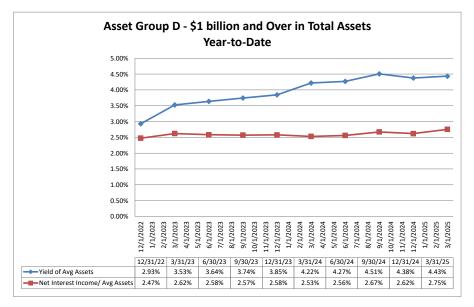

## Summary Trends of Historical Asset Group Averages: Yield on Avg. Assets & Net Interest Income/ Avg Assets (%)