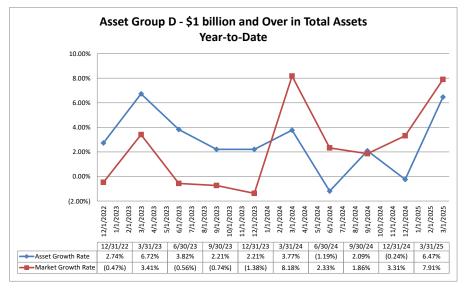

#### Summary Trends of Historical Asset Group Averages: Asset Growth Rate & Market Growth Rate

|                                                      |                        |                               | As of Date                      | 1                                |                                  |                            |                                        | Year to Date                              |                          |                       |
|------------------------------------------------------|------------------------|-------------------------------|---------------------------------|----------------------------------|----------------------------------|----------------------------|----------------------------------------|-------------------------------------------|--------------------------|-----------------------|
|                                                      | Total Assets (\$000)   | Total Lns &<br>Leases (\$000) | Total Shares & Deposits (\$000) | Total Loans/<br>Total Shares (%) | Assets/ FTE<br>Employees (\$000) | Yield on Avg<br>Assets (%) | Interest<br>Expense/ Avg<br>Assets (%) | Net Interest<br>Income/<br>Avg Assets (%) | Asset Growth<br>Rate (%) | Market Gro<br>Rate (% |
| Institution Name                                     |                        |                               |                                 |                                  |                                  |                            |                                        |                                           |                          |                       |
| set Group A - \$50 million to \$250 million in total | assets                 |                               |                                 |                                  |                                  |                            |                                        |                                           |                          |                       |
| Silverado Credit Union                               | \$56,692               | \$37,697                      | \$51,038                        | 73.86%                           | \$3,910                          | 4.29%                      | 0.48%                                  | 3.81%                                     | (4.05%)                  | (5.3                  |
| Modesto's First Federal Credit Union                 | \$58,679               | \$44,447                      | \$52,472                        | 84.71%                           | \$7,335                          | 5.34%                      | 1.79%                                  | 3.56%                                     | 15.44%                   | 15                    |
| Mokelumne Federal Credit Union                       | \$58,955               | \$26,842                      | \$50,368                        | 53.29%                           | \$4,716                          | 3.45%                      | 0.18%                                  | 3.27%                                     | 0.43%                    | (0.                   |
| Rolling F Credit Union                               | \$64,321               | \$31,853                      | \$56,650                        | 56.23%                           | \$5,360                          | 3.74%                      | 0.83%                                  | 2.90%                                     | (10.38%)                 | (12.                  |
| Delta Schools Federal Credit Union                   | \$64,760               | \$28,624                      | \$55,194                        | 51.86%                           | \$7,196                          | 4.53%                      | 0.79%                                  | 3.74%                                     | 32.01%                   | 8                     |
| McKesson & Healthcare Providers Federal Credit       |                        |                               |                                 |                                  |                                  |                            |                                        |                                           |                          |                       |
| Union                                                | \$72,446               | \$45,077                      | \$67,154                        | 67.12%                           |                                  | 4.61%                      | 0.98%                                  | 3.62%                                     | 3.93%                    | 5                     |
| Shell Western States Federal Credit Union            | \$73,742               | \$40,069                      | \$64,703                        | 61.93%                           |                                  | 3.75%                      | 1.35%                                  | 2.40%                                     | 10.92%                   | 16                    |
| Polam Federal Credit Union                           | \$75,530               | \$64,972                      | \$64,723                        | 100.38%                          | \$4,578                          | 3.68%                      | 0.84%                                  | 2.84%                                     | (5.77%)                  | (6                    |
| Sonoma Federal Credit Union                          | \$77,904               | \$54,288                      | \$68,580                        | 79.16%                           | \$7,419                          | 5.86%                      | 2.86%                                  | 3.00%                                     | 11.09%                   | 10                    |
| Bay Cities Credit Union                              | \$78,107               | \$29,783                      | \$69,297                        | 42.98%                           | \$5,039                          | 5.12%                      | 0.14%                                  | 4.98%                                     | 13.73%                   | 14                    |
| California Community Credit Union                    | \$81,789               | \$29,507                      | \$71,157                        | 41.47%                           | \$6,058                          | 3.63%                      | 0.61%                                  | 3.03%                                     | 12.14%                   | 1:                    |
| Valley Oak Credit Union                              | \$82,546               | \$53,022                      | \$76,795                        | 69.04%                           |                                  | 4.27%                      | 0.98%                                  | 3.29%                                     | 22.42%                   | 23                    |
| Upward Credit Union                                  | \$91,858               | \$48,688                      | \$81,689                        | 59.60%                           | \$6,804                          | 4.11%                      | 0.58%                                  | 3.54%                                     | (9.16%)                  | (13                   |
| Marin County Federal Credit Union                    | \$91,995               | \$29,136                      | \$81,808                        | 35.62%                           | \$14,153                         | 3.69%                      | 0.90%                                  | 2.79%                                     | 12.36%                   | 1                     |
| Vision One Credit Union                              | \$92,296               | \$78,763                      | \$77,273                        | 101.93%                          | \$9,230                          | 4.52%                      | 1.70%                                  | 2.82%                                     | (2.65%)                  | (2                    |
| Lassen County Federal Credit Union                   | \$105,059              | \$56,050                      | \$91,122                        | 61.51%                           |                                  | 3.31%                      | 0.98%                                  | 2.33%                                     | 8.16%                    |                       |
| First California Federal Credit Union                | \$105,288              | \$50,048                      | \$95,434                        | 52.44%                           |                                  | 4.01%                      | 0.42%                                  | 3.60%                                     | 7.19%                    |                       |
| SMW 104 Federal Credit Union                         | \$108,303              | \$46,519                      | \$94,639                        | 49.15%                           | \$14,440                         | 4.52%                      | 1.02%                                  | 3.50%                                     | (1.99%)                  | (8                    |
| Kaiperm Federal Credit Union                         | \$115,154              | \$90,943                      | \$104,896                       | 86.70%                           |                                  | 4.53%                      | 1.74%                                  | 2.78%                                     | (0.46%)                  | (1                    |
| North Bay Credit Union                               | \$118,851              | \$105,033                     | \$109,450                       | 95.96%                           | \$2,242                          | 5.86%                      | 1.67%                                  | 4.19%                                     | 5.81%                    |                       |
| United Local Credit Union                            | \$123,147              | \$76,804                      | \$98,860                        | 77.69%                           |                                  | 4.30%                      | 0.48%                                  | 3.82%                                     | 5.52%                    | (0.0                  |
| Vocality Community Credit Union                      | \$126,436              | \$103,042                     | \$115,987                       | 88.84%                           | \$4,360                          | 4.81%                      | 1.28%                                  | 3.53%                                     | (34.65%)                 | (36                   |
| Tulare County Federal Credit Union                   | \$139,530<br>\$142,095 | \$104,278                     | \$128,315<br>\$132,012          | 81.27%<br>74.33%                 |                                  | 4.50%<br>5.43%             | 0.86%<br>2.28%                         | 3.64%<br>3.15%                            | 10.23%                   | 31<br>13              |
| Siskiyou Credit Union<br>Kings Federal Credit Union  | \$142,095<br>\$156,798 | \$98,126<br>\$87,937          | \$132,012                       | 65.64%                           |                                  | 5.43%<br>4.14%             | 2.28%<br>0.90%                         | 3.15%                                     | (12.24%)<br>15.63%       | 1:                    |
| Mission City Federal Credit Union                    | \$150,796<br>\$157,326 | \$110,039                     | \$133,960                       | 81.52%                           |                                  | 4.78%                      | 1.47%                                  |                                           | 6.53%                    | 16                    |
| San Joaquin Power Employees Credit Union             | \$173,814              |                               | \$146,670                       | 82.99%                           | . ,                              | 4.75%                      | 3.46%                                  | 1.10%                                     | 1.44%                    | 1;                    |
| Compass Community Credit Union                       | \$173,814<br>\$175,482 | \$121,719<br>\$120,049        | \$146,670<br>\$155,295          | 77.30%                           | \$28,969<br>\$8,560              | 4.05%<br>4.05%             | 3.46%<br>1.57%                         | 2.47%                                     | 2.17%                    | 18                    |
| Santa Cruz Community Credit Union                    | \$175,462<br>\$188,120 | \$120,049<br>\$142,552        | \$162,718                       | 87.61%                           | \$3,653                          | 5.21%                      | 1.04%                                  | 4.17%                                     | 4.51%                    | 6                     |
| Merco Credit Union                                   | \$208,053              | \$142,552                     | \$181,901                       | 70.93%                           | . ,                              | 6.11%                      | 1.04%                                  | 4.17%                                     | 13.67%                   | (                     |
| S R I Federal Credit Union                           | \$238.088              | \$177,725                     | \$198,882                       | 89.36%                           |                                  | 4.51%                      | 2.10%                                  | 2.41%                                     | 17.94%                   | 15                    |
| F3 Credit Union                                      | \$238,607              | \$107,761                     | \$201,564                       | 53.46%                           | \$7,018                          | 4.44%                      | 1.05%                                  | 3.39%                                     | 9.12%                    | 1 .                   |
| Central State Credit Union                           | \$238,834              | \$58,942                      | \$225,719                       | 26.11%                           |                                  | 3.04%                      | 0.69%                                  | 2.35%                                     | 7.39%                    | 3                     |
| Average of Asset Group A                             | \$120,624              | \$73,617                      | \$106,100                       | 69.15%                           | \$7,477                          | 4.45%                      | 1.19%                                  | 3.26%                                     | 5.10%                    | 5                     |

| nce Sheet & Net Interest Margin                      |                        |                               | March                              | 31, 2025                         |                                  |                            |                                        | Run                                       | Date: Ma                 | y 8, 202                 |
|------------------------------------------------------|------------------------|-------------------------------|------------------------------------|----------------------------------|----------------------------------|----------------------------|----------------------------------------|-------------------------------------------|--------------------------|--------------------------|
| [                                                    | 1                      |                               | As of Date                         | 1                                |                                  |                            | 1                                      | Year to Date                              |                          |                          |
| Institution Name                                     | Total Assets (\$000)   | Total Lns &<br>Leases (\$000) | Total Shares &<br>Deposits (\$000) | Total Loans/<br>Total Shares (%) | Assets/ FTE<br>Employees (\$000) | Yield on Avg<br>Assets (%) | Interest<br>Expense/ Avg<br>Assets (%) | Net Interest<br>Income/<br>Avg Assets (%) | Asset Growth<br>Rate (%) | Market Growt<br>Rate (%) |
| et Group B - \$251 million to \$500 million in total | assets                 |                               |                                    |                                  |                                  |                            |                                        |                                           |                          |                          |
| Heritage Community Credit Union                      | \$274,017              | \$228,891                     | \$244,024                          | 93.80%                           | \$6,683                          | 4.69%                      | 1.40%                                  | 3.29%                                     | 8.79%                    | 9.35                     |
| Families and Schools Together Federal Credit Union   | \$299,299              | \$230,370                     | \$248,975                          | 92.53%                           | \$6,802                          | 5.09%                      | 0.53%                                  | 4.56%                                     | 10.06%                   | 12.21                    |
| Tucoemas Federal Credit Union                        | \$320,955              | \$148,563                     | \$288,696                          | 51.46%                           | \$4,251                          | 4.85%                      |                                        |                                           | 19.09%                   | 19.17                    |
| Monterey Credit Union                                | \$334,693              | \$226,329                     | \$289,832                          | 78.09%                           | , ,                              | 4.04%                      |                                        |                                           | 24.43%                   | 9.15                     |
| Members 1st Credit Union                             | \$354,957              | \$228,781                     | \$318,581                          | 71.81%                           | , . ,                            | 4.29%                      |                                        |                                           | 16.71%                   | 17.74                    |
| C.A.H.P. Credit Union                                | \$361,617              | \$278,380                     | \$327,157                          | 85.09%                           | \$10,636                         | 6.04%                      |                                        |                                           | 15.32%                   | 16.5                     |
| Sea West Coast Guard Federal Credit Union            | \$395,731              | \$251,053                     | \$317,850                          | 78.98%                           | \$11,470                         | 2.92%                      |                                        |                                           | (1.59%)                  | (1.43                    |
| Yolo Federal Credit Union                            | \$405,210              | \$258,949                     | \$361,093                          | 71.71%                           | \$5,628                          | 4.25%                      |                                        |                                           | 10.45%                   | 9.49                     |
| MOCSE Federal Credit Union                           | \$434,350              | \$216,728                     | \$407,332                          | 53.21%                           | \$6,033                          | 4.61%                      | 0.60%                                  | 4.01%                                     | 21.55%                   | 18.97                    |
| Average of Asset Group B                             | \$353,425              | \$229,783                     | \$311,504                          | 75.19%                           | \$6,863                          | 4.53%                      | 1.04%                                  | 3.49%                                     | 13.87%                   | 12.36                    |
| t Group C -\$501 million to \$1 billion in total ass | sets                   |                               |                                    |                                  |                                  |                            |                                        |                                           |                          |                          |
| First U.S. Community Credit Union                    | \$552,531              | \$354,362                     | \$491,571                          | 72.09%                           | \$7,084                          | 4.06%                      |                                        |                                           | 11.01%                   | 11.75                    |
| Excite Credit Union                                  | \$618,819              | \$460,382                     | \$565,964                          | 81.34%                           |                                  | 4.61%                      |                                        |                                           | (4.41%)                  | (2.20                    |
| Commonwealth Central Credit Union                    | \$626,737              | \$456,612                     | \$539,757                          | 84.60%                           | \$6,461                          | 4.60%                      |                                        |                                           | 7.95%                    | 8.54                     |
| PremierOne Credit Union UNCLE Credit Union           | \$629,538              | \$434,582                     | \$535,949                          | 81.09%                           | \$7,278                          | 4.44%<br>5.02%             |                                        |                                           | 11.99%<br>3.30%          | 10.08                    |
| 1st Northern California Credit Union                 | \$753,781              | \$637,646                     | \$673,954                          | 94.61%                           |                                  |                            |                                        |                                           |                          | (7.23                    |
| Sacramento Credit Union                              | \$782,586<br>\$787.756 | \$350,665<br>\$421,719        | \$682,269<br>\$666,222             | 51.40%<br>63.30%                 |                                  | 3.23%<br>3.99%             |                                        |                                           | (19.30%)<br>14.52%       | 6.43<br>15.39            |
|                                                      | \$787,756<br>\$805.491 | \$421,719<br>\$595,866        | \$000,222<br>\$717,482             | 83.05%                           |                                  | 5.99%<br>5.10%             |                                        |                                           |                          |                          |
| Community First Credit Union                         | <b>აგიე</b> ,491       | \$395,666                     | \$111,482                          | 83.05%                           | <b>\$</b> 5,406                  | 5.10%                      | 1.44%                                  | 3.06%                                     | (0.21%)                  | (1.00                    |
| Merced School Employees Federal Credit Union         | \$826,523              | \$310,310                     | \$738,394                          | 42.02%                           | \$6,720                          | 4.06%                      | 1.05%                                  | 3.01%                                     | 21.16%                   | 20.0                     |
| Mirastar Federal Credit Union                        | \$963,252              | \$545,591                     | \$876,885                          | 62.22%                           |                                  | 4.77%                      | 0.87%                                  |                                           | 0.18%                    | 5.12                     |
| Average of Asset Group C                             | \$734,701              | \$456,774                     | \$648.845                          | 71.57%                           | \$7.065                          | 4.39%                      | 1.10%                                  | 3.28%                                     | 4.62%                    | 6.70                     |