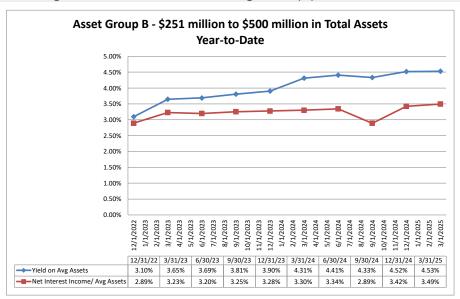

## Summary Trends of Historical Asset Group Averages: Yield on Avg. Assets & Net Interest Income/ Avg Assets (%)