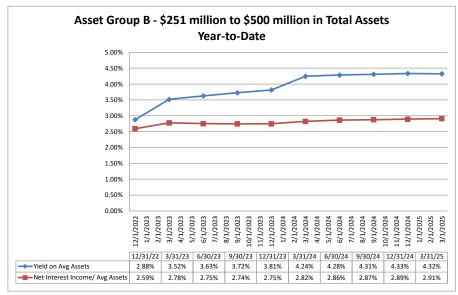

## Summary Trends of Historical Asset Group Averages: Yield on Avg. Assets & Net Interest Income/ Avg Assets (%)