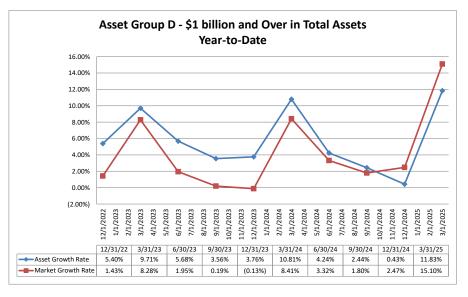

| Performance Analysis | March 31, 2025 | Run Date: May 8, 2025 |
|----------------------|----------------|-----------------------|
|----------------------|----------------|-----------------------|

| F                                                | -                       |                              |                             |                                   |                           |                                       | N                            |                             |                                |                           |                                       |
|--------------------------------------------------|-------------------------|------------------------------|-----------------------------|-----------------------------------|---------------------------|---------------------------------------|------------------------------|-----------------------------|--------------------------------|---------------------------|---------------------------------------|
|                                                  | As of Date              |                              |                             | Quarter to Dat                    | е                         |                                       |                              | 1                           | Year to Date                   |                           |                                       |
|                                                  | Total Assets<br>(\$000) | Net Income<br>(Loss) (\$000) | Return on Avg<br>Assets (%) | Return on<br>Avg Net Worth<br>(%) | Oper Exp/<br>Oper Rev (%) | Salary&Benefits/<br>Employees (\$000) | Net Income<br>(Loss) (\$000) | Return on Avg<br>Assets (%) | Return on<br>Avg Net Worth (%) | Oper Exp/ Oper<br>Rev (%) | Salary&Benefits/<br>Employees (\$000) |
| Institution Name                                 | (\$000)                 | (LUSS) (\$000)               | Assets (70)                 | (70)                              | Oper Nev (78)             | Employees (\$000)                     | (LOSS) (\$000)               | Assets (70)                 | Avg Net Worth (76)             | Nev (70)                  | Employees (\$000)                     |
| IIIsutution Name                                 | i_                      |                              | I                           |                                   |                           | L                                     |                              | l                           | l .                            |                           |                                       |
| Asset Group D - Over \$1 billion in total assets |                         |                              |                             |                                   |                           |                                       |                              |                             |                                |                           |                                       |
| Valley First Credit Union                        | \$1,048,839             | \$881                        | 0.34%                       | 3.83%                             | 75.40%                    | \$109                                 | \$881                        | 0.34%                       | 3.83%                          | 75.40%                    | \$109                                 |
| The Police Credit Union of California            | \$1,074,520             | (\$1,471)                    | (0.55%)                     | (6.24%)                           | 110.03%                   | \$144                                 | (\$1,471)                    | (0.55%)                     | (6.24%)                        | 110.03%                   | \$144                                 |
| 1st United Credit Union                          | \$1,224,828             | \$1,564                      | 0.51%                       | 4.96%                             | 77.86%                    | \$138                                 | \$1,564                      | 0.51%                       | 4.96%                          | 77.86%                    | \$138                                 |
| San Francisco Federal Credit Union               | \$1,325,923             | \$2,955                      | 0.90%                       | 8.72%                             | 72.43%                    | \$170                                 | \$2,955                      | 0.90%                       | 8.72%                          | 72.43%                    | \$170                                 |
| Noble Federal Credit Union                       | \$1,342,547             | \$2,794                      | 0.85%                       | 9.28%                             | 74.99%                    | \$116                                 | \$2,794                      | 0.85%                       | 9.28%                          | 74.99%                    | \$116                                 |
| Pacific Service Credit Union                     | \$1,356,817             | \$1,414                      | 0.41%                       | 3.26%                             | 80.40%                    | \$167                                 | \$1,414                      | 0.41%                       | 3.26%                          | 80.40%                    | \$167                                 |
| Sierra Central Credit Union                      | \$1,464,883             | \$1,021                      | 0.28%                       | 2.93%                             | 70.73%                    | \$92                                  | \$1,021                      | 0.28%                       | 2.93%                          | 70.73%                    | \$92                                  |
| Operating Engineers Local Union #3 Federal       |                         |                              |                             |                                   |                           |                                       |                              |                             |                                |                           |                                       |
| Credit Union                                     | \$1,541,489             | \$2,115                      | 0.55%                       | 4.19%                             | 77.51%                    | \$134                                 | \$2,115                      | 0.55%                       | 4.19%                          | 77.51%                    | \$134                                 |
| KeyPoint Credit Union                            | \$1,611,614             | \$2,369                      | 0.59%                       | 8.05%                             | 75.05%                    | \$150                                 | \$2,369                      | 0.59%                       | 8.05%                          | 75.05%                    | \$150                                 |
| San Francisco Fire Credit Union                  | \$1,636,352             | \$691                        | 0.17%                       | 2.57%                             | 89.66%                    | \$168                                 | \$691                        | 0.17%                       | 2.57%                          | 89.66%                    | \$168                                 |
| Bay Federal Credit Union                         | \$1,755,076             | \$3,150                      | 0.73%                       | 8.64%                             | 73.29%                    | \$129                                 | \$3,150                      | 0.73%                       | 8.64%                          | 73.29%                    | \$129                                 |
| Monterra Credit Union                            | \$1,813,678             | \$4,340                      | 0.97%                       | 7.78%                             | 72.79%                    | \$140                                 | \$4,340                      | 0.97%                       | 7.78%                          | 72.79%                    | \$140                                 |
| Meriwest Credit Union                            | \$2,125,611             | \$602                        | 0.11%                       | 1.47%                             | 88.16%                    | \$159                                 | \$602                        | 0.11%                       | 1.47%                          | 88.16%                    | \$159                                 |
| Self-Help Federal Credit Union                   | \$2,152,428             | \$2,403                      | 0.45%                       | 5.14%                             | 80.42%                    | \$99                                  | \$2,403                      | 0.45%                       | 5.14%                          | 80.42%                    | \$99                                  |
| Coast Central Credit Union                       | \$2,235,697             | \$3,107                      | 0.56%                       | 6.76%                             | 73.97%                    | \$109                                 | \$3,107                      | 0.56%                       | 6.76%                          | 73.97%                    | \$109                                 |
| Provident Credit Union                           | \$3,600,332             | \$2,671                      | 0.30%                       | 2.97%                             | 88.14%                    | \$149                                 | \$2,671                      | 0.30%                       | 2.97%                          | 88.14%                    | \$149                                 |
| Stanford Federal Credit Union                    | \$4,394,935             | \$8,984                      | 0.82%                       | 8.15%                             | 63.41%                    | \$175                                 | \$8,984                      | 0.82%                       | 8.15%                          | 63.41%                    | \$175                                 |
| S A F E Credit Union                             | \$4,438,850             | \$6,462                      | 0.59%                       | 7.34%                             | 77.27%                    | \$128                                 | \$6,462                      | 0.59%                       | 7.34%                          | 77.27%                    | \$128                                 |
| Technology Credit Union                          | \$4,660,303             | (\$747)                      | (0.06%)                     | (0.70%)                           | 84.70%                    | \$170                                 | (\$747)                      | (0.06%)                     | (0.70%)                        | 84.70%                    | \$170                                 |
| Educational Employees Credit Union               | \$4,933,016             | \$21,606                     | 1.79%                       | 15.88%                            | 55.39%                    | \$94                                  | \$21,606                     | 1.79%                       | 15.88%                         | 55.39%                    | \$94                                  |
| Chevron Federal Credit Union                     | \$5,095,804             | (\$10,437)                   | (0.83%)                     | (6.58%)                           | 205.26%                   | \$151                                 | (\$10,437)                   | (0.83%)                     | (6.58%)                        | 205.26%                   | \$151                                 |
| Travis Credit Union                              | \$5,407,340             | \$3,932                      | 0.30%                       | 2.97%                             | 76.60%                    | \$138                                 | \$3,932                      | 0.30%                       | 2.97%                          | 76.60%                    | \$138                                 |
| Star One Credit Union                            | \$9,252,089             | (\$2,310)                    | (0.10%)                     | (0.80%)                           | 108.14%                   | \$288                                 | (\$2,310)                    | (0.10%)                     | (0.80%)                        | 108.14%                   | \$288                                 |
| Redwood Credit Union                             | \$9,382,892             | \$30,849                     | 1.33%                       | 10.99%                            | 55.09%                    | \$129                                 | \$30,849                     | 1.33%                       | 10.99%                         | 55.09%                    | \$129                                 |
| Patelco Credit Union                             | \$9,474,353             | \$2,941                      | 0.12%                       | 1.34%                             | 74.36%                    | \$138                                 | \$2,941                      | 0.12%                       | 1.34%                          | 74.36%                    | \$138                                 |
| First Technology Federal Credit Union            | \$17,037,041            | \$5,254                      | 0.12%                       | 1.45%                             | 67.58%                    | \$142                                 | \$5,254                      | 0.12%                       | 1.45%                          | 67.58%                    | \$142                                 |
| The Golden 1 Credit Union                        | \$20,305,178            | \$27,750                     | 0.56%                       | 6.43%                             | 64.62%                    | \$116                                 | \$27,750                     | 0.56%                       | 6.43%                          | 64.62%                    | \$116                                 |
| Average of Asset Group D                         | \$4,507,127             | \$4,626                      | 0.44%                       | 4.47%                             | 81.97%                    | \$142                                 | \$4,626                      | 0.44%                       | 4.47%                          | 81.97%                    | \$142                                 |