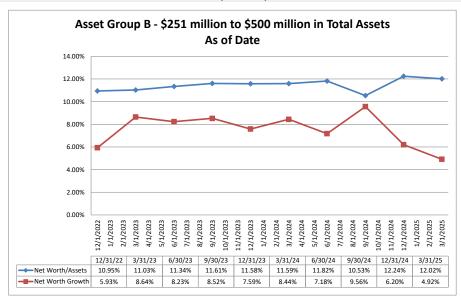

| Performance Analysis                                                         |                         |                              |                             | March                             | 1 31, 202                 | 5                                     |                              |                             | R                              | un Date: N                | <i>l</i> lay 8, 2025                  |
|------------------------------------------------------------------------------|-------------------------|------------------------------|-----------------------------|-----------------------------------|---------------------------|---------------------------------------|------------------------------|-----------------------------|--------------------------------|---------------------------|---------------------------------------|
|                                                                              | As of Date              |                              |                             | Quarter to Da                     | te                        |                                       |                              |                             | Year to Date                   |                           |                                       |
| Institution Name                                                             | Total Assets<br>(\$000) | Net Income<br>(Loss) (\$000) | Return on Avg<br>Assets (%) | Return on<br>Avg Net Worth<br>(%) | Oper Exp/<br>Oper Rev (%) | Salary&Benefits/<br>Employees (\$000) | Net Income<br>(Loss) (\$000) | Return on Avg<br>Assets (%) | Return on<br>Avg Net Worth (%) | Oper Exp/ Oper<br>Rev (%) | Salary&Benefits/<br>Employees (\$000) |
| Asset Group B - \$251 million to \$500 million in to                         | tal assets              |                              |                             |                                   |                           |                                       |                              |                             |                                |                           |                                       |
| Heritage Community Credit Union Families and Schools Together Federal Credit | \$274,017               | \$125                        | 0.18%                       | 2.01%                             | 80.91%                    | \$117                                 | \$125                        | 0.18%                       |                                |                           | \$117                                 |
| Union                                                                        | \$299,299               | \$2,159                      | 2.92%                       | 15.93%                            | 46.26%                    | \$89                                  | \$2,159                      | 2.92%                       |                                |                           | \$89                                  |
| Tucoemas Federal Credit Union Monterey Credit Union                          | \$320,955<br>\$334,693  | \$830<br>(\$1,480)           | 1.06%<br>(1.82%)            | 13.44%<br>(25.04%)                | 69.35%<br>142.49%         | \$75<br>\$136                         | \$830<br>(\$1,480)           | 1.06%<br>(1.82%)            |                                | 69.35%<br>142.49%         | \$75<br>\$136                         |
| Members 1st Credit Union                                                     | \$354,093<br>\$354,957  | (\$1,460)<br>\$844           | 0.97%                       | 10.37%                            | 70.42%                    | \$130<br>\$98                         | (\$1,460)<br>\$844           | 0.97%                       |                                | 70.42%                    | \$98                                  |
| C.A.H.P. Credit Union                                                        | \$361,617               | \$673                        | 0.76%                       | 8.49%                             | 82.65%                    | \$141                                 | \$673                        | 0.76%                       |                                | 82.65%                    | \$14 <sup>2</sup>                     |
| Sea West Coast Guard Federal Credit Union                                    | \$395,731               | (\$186)                      | (0.19%)                     | (0.98%)                           | 110.07%                   | \$127                                 | (\$186)                      | (0.19%)                     | (0.98%)                        |                           | \$127                                 |
| Yolo Federal Credit Union                                                    | \$405,210               | \$484                        | 0.48%                       | 4.81%                             | 85.26%                    | \$105                                 | `\$484 <sup>^</sup>          | 0.48%                       | 4.81%                          | 85.26%                    | \$105                                 |
| MOCSE Federal Credit Union                                                   | \$434,350               | \$1,098                      | 1.04%                       | 20.51%                            | 70.47%                    | \$99                                  | \$1,098                      | 1.04%                       | 20.51%                         | 70.47%                    | \$99                                  |
| Average of Asset Group B                                                     | \$353,425               | \$505                        | 0.60%                       | 5.50%                             | 84.21%                    | \$110                                 | \$505                        | 0.60%                       | 5.50%                          | 84.21%                    | \$110                                 |
| Asset Group C - \$501 million to \$1 billion in total                        | assets                  |                              |                             |                                   |                           |                                       |                              |                             |                                |                           |                                       |
| First U.S. Community Credit Union                                            | \$552,531               | \$1,111                      | 0.82%                       | 7.89%                             | 82.48%                    | \$108                                 | \$1,111                      | 0.82%                       | 7.89%                          | 82.48%                    | \$108                                 |
| Excite Credit Union                                                          | \$618,819               | \$314                        | 0.20%                       | 4.09%                             | 84.27%                    | \$117                                 | \$314                        | 0.20%                       |                                |                           | \$117                                 |
| Commonwealth Central Credit Union                                            | \$626,737               | \$1,267                      | 0.82%                       | 6.28%                             | 77.05%                    | \$134                                 | \$1,267                      | 0.82%                       |                                |                           | \$134                                 |
| PremierOne Credit Union                                                      | \$629,538               | \$115                        | 0.07%                       | 0.90%                             | 89.36%                    | \$127                                 | \$115                        | 0.07%                       |                                |                           | \$127                                 |
| UNCLE Credit Union                                                           | \$753,781               | (\$647)                      | (0.34%)                     | (5.05%)                           | 84.48%                    | \$167                                 | (\$647)                      | (0.34%)                     | (5.05%)                        |                           | \$167                                 |
| 1st Northern California Credit Union                                         | \$782,586               | \$1,234                      | 0.62%                       | 5.40%                             | 75.35%                    | \$89                                  | \$1,234                      | 0.62%                       |                                | 75.35%                    | \$89                                  |
| Sacramento Credit Union Community First Credit Union                         | \$787,756<br>\$805,491  | \$2,473<br>\$1,184           | 1.28%<br>0.59%              | 8.83%<br>5.98%                    | 60.64%<br>78.53%          | \$106<br>\$112                        | \$2,473<br>\$1,184           | 1.28%<br>0.59%              |                                |                           | \$106<br>\$112                        |
| Merced School Employees Federal Credit Union                                 | \$826,523               | \$2,304                      | 1.14%                       | 11.51%                            | 65.88%                    | \$91                                  | \$2,304                      | 1.14%                       |                                |                           | \$9                                   |
| Mirastar Federal Credit Union                                                | \$963,252               | \$1,006                      | 0.42%                       | 5.58%                             | 82.17%                    | \$171                                 | \$1,006                      | 0.42%                       | 5.58%                          | 82.17%                    | \$171                                 |
| Average of Asset Group C                                                     | \$734,701               | \$1,036                      | 0.56%                       | 5.14%                             | 78.02%                    | \$122                                 | \$1,036                      | 0.56%                       | 5.14%                          | 78.02%                    | \$122                                 |