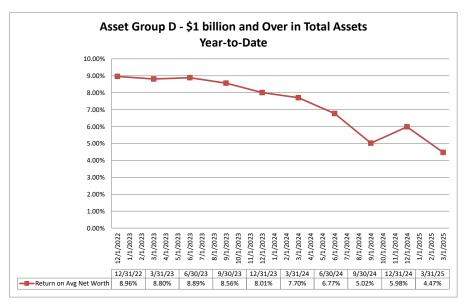

| Performance Analysis | March 31, 2025 | Run Date: May 8, 2025 |
|----------------------|----------------|-----------------------|
|----------------------|----------------|-----------------------|

| F                                                | -                       |                              |                             |                                   |                           |                                       | N                            |                             |                                |                           |                                       |
|--------------------------------------------------|-------------------------|------------------------------|-----------------------------|-----------------------------------|---------------------------|---------------------------------------|------------------------------|-----------------------------|--------------------------------|---------------------------|---------------------------------------|
|                                                  | As of Date              |                              |                             | Quarter to Dat                    | е                         |                                       |                              | 1                           | Year to Date                   |                           |                                       |
|                                                  | Total Assets<br>(\$000) | Net Income<br>(Loss) (\$000) | Return on Avg<br>Assets (%) | Return on<br>Avg Net Worth<br>(%) | Oper Exp/<br>Oper Rev (%) | Salary&Benefits/<br>Employees (\$000) | Net Income<br>(Loss) (\$000) | Return on Avg<br>Assets (%) | Return on<br>Avg Net Worth (%) | Oper Exp/ Oper<br>Rev (%) | Salary&Benefits/<br>Employees (\$000) |
| Institution Name                                 | (\$000)                 | (LUSS) (\$000)               | Assets (70)                 | (70)                              | Oper Nev (78)             | Employees (\$000)                     | (LOSS) (\$000)               | Assets (70)                 | Avg Net Worth (76)             | Nev (70)                  | Employees (\$000)                     |
| IIIsutution Name                                 | i_                      |                              | I                           |                                   |                           | L                                     |                              | l                           | l .                            |                           |                                       |
| Asset Group D - Over \$1 billion in total assets |                         |                              |                             |                                   |                           |                                       |                              |                             |                                |                           |                                       |
| Valley First Credit Union                        | \$1,048,839             | \$881                        | 0.34%                       | 3.83%                             | 75.40%                    | \$109                                 | \$881                        | 0.34%                       | 3.83%                          | 75.40%                    | \$109                                 |
| The Police Credit Union of California            | \$1,074,520             | (\$1,471)                    | (0.55%)                     | (6.24%)                           | 110.03%                   | \$144                                 | (\$1,471)                    | (0.55%)                     | (6.24%)                        | 110.03%                   | \$144                                 |
| 1st United Credit Union                          | \$1,224,828             | \$1,564                      | 0.51%                       | 4.96%                             | 77.86%                    | \$138                                 | \$1,564                      | 0.51%                       | 4.96%                          | 77.86%                    | \$138                                 |
| San Francisco Federal Credit Union               | \$1,325,923             | \$2,955                      | 0.90%                       | 8.72%                             | 72.43%                    | \$170                                 | \$2,955                      | 0.90%                       | 8.72%                          | 72.43%                    | \$170                                 |
| Noble Federal Credit Union                       | \$1,342,547             | \$2,794                      | 0.85%                       | 9.28%                             | 74.99%                    | \$116                                 | \$2,794                      | 0.85%                       | 9.28%                          | 74.99%                    | \$116                                 |
| Pacific Service Credit Union                     | \$1,356,817             | \$1,414                      | 0.41%                       | 3.26%                             | 80.40%                    | \$167                                 | \$1,414                      | 0.41%                       | 3.26%                          | 80.40%                    | \$167                                 |
| Sierra Central Credit Union                      | \$1,464,883             | \$1,021                      | 0.28%                       | 2.93%                             | 70.73%                    | \$92                                  | \$1,021                      | 0.28%                       | 2.93%                          | 70.73%                    | \$92                                  |
| Operating Engineers Local Union #3 Federal       |                         |                              |                             |                                   |                           |                                       |                              |                             |                                |                           |                                       |
| Credit Union                                     | \$1,541,489             | \$2,115                      | 0.55%                       | 4.19%                             | 77.51%                    | \$134                                 | \$2,115                      | 0.55%                       | 4.19%                          | 77.51%                    | \$134                                 |
| KeyPoint Credit Union                            | \$1,611,614             | \$2,369                      | 0.59%                       | 8.05%                             | 75.05%                    | \$150                                 | \$2,369                      | 0.59%                       | 8.05%                          | 75.05%                    | \$150                                 |
| San Francisco Fire Credit Union                  | \$1,636,352             | \$691                        | 0.17%                       | 2.57%                             | 89.66%                    | \$168                                 | \$691                        | 0.17%                       | 2.57%                          | 89.66%                    | \$168                                 |
| Bay Federal Credit Union                         | \$1,755,076             | \$3,150                      | 0.73%                       | 8.64%                             | 73.29%                    | \$129                                 | \$3,150                      | 0.73%                       | 8.64%                          | 73.29%                    | \$129                                 |
| Monterra Credit Union                            | \$1,813,678             | \$4,340                      | 0.97%                       | 7.78%                             | 72.79%                    | \$140                                 | \$4,340                      | 0.97%                       | 7.78%                          | 72.79%                    | \$140                                 |
| Meriwest Credit Union                            | \$2,125,611             | \$602                        | 0.11%                       | 1.47%                             | 88.16%                    | \$159                                 | \$602                        | 0.11%                       | 1.47%                          | 88.16%                    | \$159                                 |
| Self-Help Federal Credit Union                   | \$2,152,428             | \$2,403                      | 0.45%                       | 5.14%                             | 80.42%                    | \$99                                  | \$2,403                      | 0.45%                       | 5.14%                          | 80.42%                    | \$99                                  |
| Coast Central Credit Union                       | \$2,235,697             | \$3,107                      | 0.56%                       | 6.76%                             | 73.97%                    | \$109                                 | \$3,107                      | 0.56%                       | 6.76%                          | 73.97%                    | \$109                                 |
| Provident Credit Union                           | \$3,600,332             | \$2,671                      | 0.30%                       | 2.97%                             | 88.14%                    | \$149                                 | \$2,671                      | 0.30%                       | 2.97%                          | 88.14%                    | \$149                                 |
| Stanford Federal Credit Union                    | \$4,394,935             | \$8,984                      | 0.82%                       | 8.15%                             | 63.41%                    | \$175                                 | \$8,984                      | 0.82%                       | 8.15%                          | 63.41%                    | \$175                                 |
| S A F E Credit Union                             | \$4,438,850             | \$6,462                      | 0.59%                       | 7.34%                             | 77.27%                    | \$128                                 | \$6,462                      | 0.59%                       | 7.34%                          | 77.27%                    | \$128                                 |
| Technology Credit Union                          | \$4,660,303             | (\$747)                      | (0.06%)                     | (0.70%)                           | 84.70%                    | \$170                                 | (\$747)                      | (0.06%)                     | (0.70%)                        | 84.70%                    | \$170                                 |
| Educational Employees Credit Union               | \$4,933,016             | \$21,606                     | 1.79%                       | 15.88%                            | 55.39%                    | \$94                                  | \$21,606                     | 1.79%                       | 15.88%                         | 55.39%                    | \$94                                  |
| Chevron Federal Credit Union                     | \$5,095,804             | (\$10,437)                   | (0.83%)                     | (6.58%)                           | 205.26%                   | \$151                                 | (\$10,437)                   | (0.83%)                     | (6.58%)                        | 205.26%                   | \$151                                 |
| Travis Credit Union                              | \$5,407,340             | \$3,932                      | 0.30%                       | 2.97%                             | 76.60%                    | \$138                                 | \$3,932                      | 0.30%                       | 2.97%                          | 76.60%                    | \$138                                 |
| Star One Credit Union                            | \$9,252,089             | (\$2,310)                    | (0.10%)                     | (0.80%)                           | 108.14%                   | \$288                                 | (\$2,310)                    | (0.10%)                     | (0.80%)                        | 108.14%                   | \$288                                 |
| Redwood Credit Union                             | \$9,382,892             | \$30,849                     | 1.33%                       | 10.99%                            | 55.09%                    | \$129                                 | \$30,849                     | 1.33%                       | 10.99%                         | 55.09%                    | \$129                                 |
| Patelco Credit Union                             | \$9,474,353             | \$2,941                      | 0.12%                       | 1.34%                             | 74.36%                    | \$138                                 | \$2,941                      | 0.12%                       | 1.34%                          | 74.36%                    | \$138                                 |
| First Technology Federal Credit Union            | \$17,037,041            | \$5,254                      | 0.12%                       | 1.45%                             | 67.58%                    | \$142                                 | \$5,254                      | 0.12%                       | 1.45%                          | 67.58%                    | \$142                                 |
| The Golden 1 Credit Union                        | \$20,305,178            | \$27,750                     | 0.56%                       | 6.43%                             | 64.62%                    | \$116                                 | \$27,750                     | 0.56%                       | 6.43%                          | 64.62%                    | \$116                                 |
| Average of Asset Group D                         | \$4,507,127             | \$4,626                      | 0.44%                       | 4.47%                             | 81.97%                    | \$142                                 | \$4,626                      | 0.44%                       | 4.47%                          | 81.97%                    | \$142                                 |