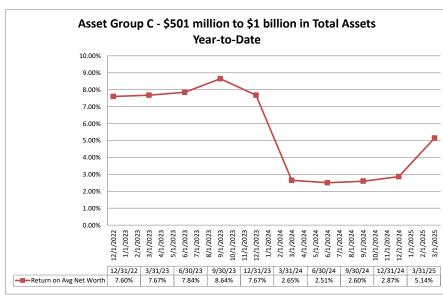

## Summary Trends of Historical Asset Group Averages: Return on Average Net Worth

|                                                    |                         |                              |                             |                                   |                           |                                       | rtan Dator may o             |                             |                                |                           |                                   |
|----------------------------------------------------|-------------------------|------------------------------|-----------------------------|-----------------------------------|---------------------------|---------------------------------------|------------------------------|-----------------------------|--------------------------------|---------------------------|-----------------------------------|
|                                                    | As of Date              |                              |                             | Quarter to Date                   | te                        |                                       |                              | T                           | Year to Date                   |                           |                                   |
|                                                    |                         |                              |                             | _                                 |                           |                                       |                              |                             |                                |                           |                                   |
|                                                    | Total Assets<br>(\$000) | Net Income<br>(Loss) (\$000) | Return on Avg<br>Assets (%) | Return on<br>Avg Net Worth<br>(%) | Oper Exp/<br>Oper Rev (%) | Salary&Benefits/<br>Employees (\$000) | Net Income<br>(Loss) (\$000) | Return on Avg<br>Assets (%) | Return on<br>Avg Net Worth (%) | Oper Exp/ Oper<br>Rev (%) | Salary&Benefit<br>Employees (\$00 |
| Institution Name                                   | (\$000)                 | (LOSS) (\$000)               | Assets (70)                 | (70)                              | Oper Nev (70)             | Employees (\$000)                     | (LUSS) (\$000)               | Assets (70)                 | Avg Net Worth (76)             | Kev (76)                  | Employees (400                    |
| et Group A - \$50 million to \$250 million in tota | l assets                |                              |                             |                                   |                           |                                       |                              |                             |                                |                           |                                   |
| Silverado Credit Union                             | \$56,692                | \$110                        | 0.77%                       | 8.16%                             | 81.54%                    | \$63                                  | \$110                        | 0.77%                       | 8.16%                          | 81.54%                    | \$                                |
| Modesto's First Federal Credit Union               | \$58,679                | \$115                        | 0.80%                       | 7.83%                             | 65.32%                    | \$72                                  | \$115                        | 0.80%                       | 7.83%                          | 65.32%                    | \$                                |
| Mokelumne Federal Credit Union                     | \$58,955                | \$123                        | 0.83%                       | 5.91%                             | 77.19%                    | \$75                                  | \$123                        | 0.83%                       | 5.91%                          | 77.19%                    | 9                                 |
| Rolling F Credit Union                             | \$64,321                | \$215                        | 1.32%                       | 12.28%                            |                           | \$96                                  | \$215                        | 1.32%                       | 12.28%                         |                           | 3                                 |
| Delta Schools Federal Credit Union                 | \$64,760                | \$216                        | 1.39%                       | 14.51%                            |                           | \$119                                 | \$216                        | 1.39%                       | 14.51%                         |                           | \$                                |
| McKesson & Healthcare Providers Federal Credit     | Ŧ - ·,· - ·             |                              |                             |                                   | <b></b> /9                | Ţ <b>.</b>                            | 72.0                         |                             |                                |                           | Ψ,                                |
| Union                                              | \$72,446                | \$39                         | 0.22%                       | 2.98%                             | 86.25%                    | \$123                                 | \$39                         | 0.22%                       | 2.98%                          | 86.25%                    | \$1                               |
| Shell Western States Federal Credit Union          | \$73,742                | (\$439)                      | (2.41%)                     | (20.40%)                          | 137.82%                   | \$138                                 | (\$439)                      | (2.41%)                     | (20.40%)                       | 137.82%                   | \$1                               |
| Polam Federal Credit Union                         | \$75.530                | (\$94)                       | (0.49%)                     | (3.62%)                           | 114.24%                   | \$94                                  | (\$94)                       | (0.49%)                     | (3.62%)                        | 114.24%                   | Ţ                                 |
| Sonoma Federal Credit Union                        | \$77,904                | \$269                        | 1.40%                       | 11.90%                            | 61.86%                    | \$101                                 | \$269                        | 1.40%                       | 11.90%                         | 61.86%                    | \$                                |
| Bay Cities Credit Union                            | \$78,107                | \$287                        | 1.49%                       | 13.54%                            | 70.98%                    | \$94                                  | \$287                        | 1.49%                       | 13.54%                         | 70.98%                    | ·                                 |
| California Community Credit Union                  | \$81,789                | \$61                         | 0.30%                       | 2.52%                             | 86.90%                    | \$87                                  | \$61                         | 0.30%                       | 2.52%                          |                           |                                   |
| Valley Oak Credit Union                            | \$82,546                | (\$21)                       | (0.10%)                     | (1.60%)                           | 92.94%                    | \$76                                  | (\$21)                       | (0.10%)                     | (1.60%)                        | 92.94%                    |                                   |
| Upward Credit Union                                | \$91,858                | \$112                        | 0.48%                       | 4.98%                             |                           | \$133                                 | \$112                        | 0.48%                       | 4.98%                          |                           | \$                                |
| Marin County Federal Credit Union                  | \$91,995                | \$145                        | 0.64%                       | 5.97%                             | 68.58%                    | \$111                                 | \$145                        | 0.64%                       | 5.97%                          |                           | \$                                |
| Vision One Credit Union                            | \$92,296                | \$35                         | 0.15%                       | 0.97%                             | 95.60%                    | \$201                                 | \$35                         | 0.15%                       | 0.97%                          |                           | \$2                               |
| Lassen County Federal Credit Union                 | \$105,059               | \$21                         | 0.08%                       | 0.64%                             |                           | \$123                                 | \$21                         | 0.08%                       | 0.64%                          |                           | \$                                |
| First California Federal Credit Union              | \$105,288               | \$387                        | 1.48%                       | 16.13%                            | 68.89%                    | \$69                                  | \$387                        | 1.48%                       | 16.13%                         |                           | Ψ.                                |
| SMW 104 Federal Credit Union                       | \$108,303               | \$477                        | 1.76%                       | 16.66%                            |                           | \$199                                 | \$477                        | 1.76%                       | 16.66%                         |                           | \$                                |
| Kaiperm Federal Credit Union                       | \$115,154               | \$99                         | 0.34%                       | 4.07%                             | 84.91%                    | \$104                                 | \$99                         | 0.34%                       | 4.07%                          |                           | \$                                |
| North Bay Credit Union                             | \$118,851               | (\$130)                      | (0.44%)                     | (6.91%)                           | 104.66%                   | \$115                                 | (\$130)                      |                             | (6.91%)                        |                           | \$                                |
| United Local Credit Union                          | \$123.147               | \$212                        | 0.69%                       | 3.68%                             | 81.15%                    | \$94                                  | \$212                        | 0.69%                       | 3.68%                          |                           | Ť                                 |
| Vocality Community Credit Union                    | \$126,436               | (\$200)                      | (0.60%)                     | (8.90%)                           | 92.30%                    | \$108                                 | (\$200)                      | (0.60%)                     | (8.90%)                        | 92.30%                    | \$                                |
| Tulare County Federal Credit Union                 | \$139,530               | \$115                        | 0.33%                       | 5.17%                             | 89.40%                    | \$98                                  | \$115                        | 0.33%                       | 5.17%                          |                           | Ť                                 |
| Siskiyou Credit Union                              | \$142,095               | \$433                        | 1.20%                       | 14.51%                            |                           | \$76                                  | \$433                        | 1.20%                       | 14.51%                         |                           |                                   |
| Kings Federal Credit Union                         | \$156,798               | \$420                        | 1.09%                       | 7.90%                             | 68.37%                    | \$100                                 | \$420                        | 1.09%                       | 7.90%                          |                           | \$                                |
| Mission City Federal Credit Union                  | \$157,326               | \$306                        | 0.78%                       | 10.22%                            | 75.82%                    | \$168                                 | \$306                        | 0.78%                       | 10.22%                         |                           | \$                                |
| San Joaquin Power Employees Credit Union           | \$173,814               | \$12                         | 0.03%                       | 0.19%                             | 93.93%                    | \$227                                 | \$12                         | 0.03%                       | 0.19%                          |                           | \$:                               |
| Compass Community Credit Union                     | \$175,482               | \$55                         | 0.13%                       | 1.12%                             | 92.77%                    | \$129                                 | \$55                         | 0.13%                       | 1.12%                          |                           | \$                                |
| Santa Cruz Community Credit Union                  | \$188,120               | (\$239)                      | (0.51%)                     | (5.14%)                           |                           | \$117                                 | (\$239)                      |                             | (5.14%)                        |                           | \$                                |
| Merco Credit Union                                 | \$208,053               | \$3,012                      | 5.89%                       | 62.59%                            | 34.03%                    | \$95                                  | \$3,012                      | 5.89%                       | 62.59%                         |                           | Ψ                                 |
| S R I Federal Credit Union                         | \$238,088               | \$627                        | 1.08%                       | 9.77%                             |                           | \$135                                 | \$627                        | 1.08%                       | 9.77%                          |                           | \$                                |
| F3 Credit Union                                    | \$238,607               | \$152                        | 0.26%                       | 1.73%                             | 73.91%                    | \$133<br>\$116                        | \$152                        | 0.26%                       | 1.73%                          |                           | \$                                |
| Central State Credit Union                         | \$238,834               | \$174                        | 0.29%                       | 6.26%                             |                           | \$58                                  | \$174                        | 0.29%                       | 6.26%                          |                           | Ψ                                 |
| Average of Asset Group A                           | \$120,624               | \$215                        | 0.63%                       | 6.23%                             | 81.52%                    | \$113                                 | \$215                        | 0.63%                       | 6.23%                          | 81.52%                    | \$1                               |

| Performance Analysis | March 31, 2025 | Run Date: May 8, 2025 |
|----------------------|----------------|-----------------------|
|----------------------|----------------|-----------------------|

| F                                                | -                       |                              |                             |                                   |                           |                                       | N                            |                             |                                |                           |                                       |
|--------------------------------------------------|-------------------------|------------------------------|-----------------------------|-----------------------------------|---------------------------|---------------------------------------|------------------------------|-----------------------------|--------------------------------|---------------------------|---------------------------------------|
|                                                  | As of Date              |                              |                             | Quarter to Dat                    | е                         |                                       |                              | 1                           | Year to Date                   |                           |                                       |
|                                                  | Total Assets<br>(\$000) | Net Income<br>(Loss) (\$000) | Return on Avg<br>Assets (%) | Return on<br>Avg Net Worth<br>(%) | Oper Exp/<br>Oper Rev (%) | Salary&Benefits/<br>Employees (\$000) | Net Income<br>(Loss) (\$000) | Return on Avg<br>Assets (%) | Return on<br>Avg Net Worth (%) | Oper Exp/ Oper<br>Rev (%) | Salary&Benefits/<br>Employees (\$000) |
| Institution Name                                 | (\$000)                 | (LUSS) (\$000)               | Assets (70)                 | (70)                              | Oper Nev (78)             | Employees (\$000)                     | (LOSS) (\$000)               | Assets (70)                 | Avg Net Worth (76)             | Nev (70)                  | Employees (\$000)                     |
| IIIsutution Name                                 | i_                      |                              | I                           |                                   |                           | L                                     |                              | l                           | l .                            |                           |                                       |
| Asset Group D - Over \$1 billion in total assets |                         |                              |                             |                                   |                           |                                       |                              |                             |                                |                           |                                       |
| Valley First Credit Union                        | \$1,048,839             | \$881                        | 0.34%                       | 3.83%                             | 75.40%                    | \$109                                 | \$881                        | 0.34%                       | 3.83%                          | 75.40%                    | \$109                                 |
| The Police Credit Union of California            | \$1,074,520             | (\$1,471)                    | (0.55%)                     | (6.24%)                           | 110.03%                   | \$144                                 | (\$1,471)                    | (0.55%)                     | (6.24%)                        | 110.03%                   | \$144                                 |
| 1st United Credit Union                          | \$1,224,828             | \$1,564                      | 0.51%                       | 4.96%                             | 77.86%                    | \$138                                 | \$1,564                      | 0.51%                       | 4.96%                          | 77.86%                    | \$138                                 |
| San Francisco Federal Credit Union               | \$1,325,923             | \$2,955                      | 0.90%                       | 8.72%                             | 72.43%                    | \$170                                 | \$2,955                      | 0.90%                       | 8.72%                          | 72.43%                    | \$170                                 |
| Noble Federal Credit Union                       | \$1,342,547             | \$2,794                      | 0.85%                       | 9.28%                             | 74.99%                    | \$116                                 | \$2,794                      | 0.85%                       | 9.28%                          | 74.99%                    | \$116                                 |
| Pacific Service Credit Union                     | \$1,356,817             | \$1,414                      | 0.41%                       | 3.26%                             | 80.40%                    | \$167                                 | \$1,414                      | 0.41%                       | 3.26%                          | 80.40%                    | \$167                                 |
| Sierra Central Credit Union                      | \$1,464,883             | \$1,021                      | 0.28%                       | 2.93%                             | 70.73%                    | \$92                                  | \$1,021                      | 0.28%                       | 2.93%                          | 70.73%                    | \$92                                  |
| Operating Engineers Local Union #3 Federal       |                         |                              |                             |                                   |                           |                                       |                              |                             |                                |                           |                                       |
| Credit Union                                     | \$1,541,489             | \$2,115                      | 0.55%                       | 4.19%                             | 77.51%                    | \$134                                 | \$2,115                      | 0.55%                       | 4.19%                          | 77.51%                    | \$134                                 |
| KeyPoint Credit Union                            | \$1,611,614             | \$2,369                      | 0.59%                       | 8.05%                             | 75.05%                    | \$150                                 | \$2,369                      | 0.59%                       | 8.05%                          | 75.05%                    | \$150                                 |
| San Francisco Fire Credit Union                  | \$1,636,352             | \$691                        | 0.17%                       | 2.57%                             | 89.66%                    | \$168                                 | \$691                        | 0.17%                       | 2.57%                          | 89.66%                    | \$168                                 |
| Bay Federal Credit Union                         | \$1,755,076             | \$3,150                      | 0.73%                       | 8.64%                             | 73.29%                    | \$129                                 | \$3,150                      | 0.73%                       | 8.64%                          | 73.29%                    | \$129                                 |
| Monterra Credit Union                            | \$1,813,678             | \$4,340                      | 0.97%                       | 7.78%                             | 72.79%                    | \$140                                 | \$4,340                      | 0.97%                       | 7.78%                          | 72.79%                    | \$140                                 |
| Meriwest Credit Union                            | \$2,125,611             | \$602                        | 0.11%                       | 1.47%                             | 88.16%                    | \$159                                 | \$602                        | 0.11%                       | 1.47%                          | 88.16%                    | \$159                                 |
| Self-Help Federal Credit Union                   | \$2,152,428             | \$2,403                      | 0.45%                       | 5.14%                             | 80.42%                    | \$99                                  | \$2,403                      | 0.45%                       | 5.14%                          | 80.42%                    | \$99                                  |
| Coast Central Credit Union                       | \$2,235,697             | \$3,107                      | 0.56%                       | 6.76%                             | 73.97%                    | \$109                                 | \$3,107                      | 0.56%                       | 6.76%                          | 73.97%                    | \$109                                 |
| Provident Credit Union                           | \$3,600,332             | \$2,671                      | 0.30%                       | 2.97%                             | 88.14%                    | \$149                                 | \$2,671                      | 0.30%                       | 2.97%                          | 88.14%                    | \$149                                 |
| Stanford Federal Credit Union                    | \$4,394,935             | \$8,984                      | 0.82%                       | 8.15%                             | 63.41%                    | \$175                                 | \$8,984                      | 0.82%                       | 8.15%                          | 63.41%                    | \$175                                 |
| S A F E Credit Union                             | \$4,438,850             | \$6,462                      | 0.59%                       | 7.34%                             | 77.27%                    | \$128                                 | \$6,462                      | 0.59%                       | 7.34%                          | 77.27%                    | \$128                                 |
| Technology Credit Union                          | \$4,660,303             | (\$747)                      | (0.06%)                     | (0.70%)                           | 84.70%                    | \$170                                 | (\$747)                      | (0.06%)                     | (0.70%)                        | 84.70%                    | \$170                                 |
| Educational Employees Credit Union               | \$4,933,016             | \$21,606                     | 1.79%                       | 15.88%                            | 55.39%                    | \$94                                  | \$21,606                     | 1.79%                       | 15.88%                         | 55.39%                    | \$94                                  |
| Chevron Federal Credit Union                     | \$5,095,804             | (\$10,437)                   | (0.83%)                     | (6.58%)                           | 205.26%                   | \$151                                 | (\$10,437)                   | (0.83%)                     | (6.58%)                        | 205.26%                   | \$151                                 |
| Travis Credit Union                              | \$5,407,340             | \$3,932                      | 0.30%                       | 2.97%                             | 76.60%                    | \$138                                 | \$3,932                      | 0.30%                       | 2.97%                          | 76.60%                    | \$138                                 |
| Star One Credit Union                            | \$9,252,089             | (\$2,310)                    | (0.10%)                     | (0.80%)                           | 108.14%                   | \$288                                 | (\$2,310)                    | (0.10%)                     | (0.80%)                        | 108.14%                   | \$288                                 |
| Redwood Credit Union                             | \$9,382,892             | \$30,849                     | 1.33%                       | 10.99%                            | 55.09%                    | \$129                                 | \$30,849                     | 1.33%                       | 10.99%                         | 55.09%                    | \$129                                 |
| Patelco Credit Union                             | \$9,474,353             | \$2,941                      | 0.12%                       | 1.34%                             | 74.36%                    | \$138                                 | \$2,941                      | 0.12%                       | 1.34%                          | 74.36%                    | \$138                                 |
| First Technology Federal Credit Union            | \$17,037,041            | \$5,254                      | 0.12%                       | 1.45%                             | 67.58%                    | \$142                                 | \$5,254                      | 0.12%                       | 1.45%                          | 67.58%                    | \$142                                 |
| The Golden 1 Credit Union                        | \$20,305,178            | \$27,750                     | 0.56%                       | 6.43%                             | 64.62%                    | \$116                                 | \$27,750                     | 0.56%                       | 6.43%                          | 64.62%                    | \$116                                 |
| Average of Asset Group D                         | \$4,507,127             | \$4,626                      | 0.44%                       | 4.47%                             | 81.97%                    | \$142                                 | \$4,626                      | 0.44%                       | 4.47%                          | 81.97%                    | \$142                                 |