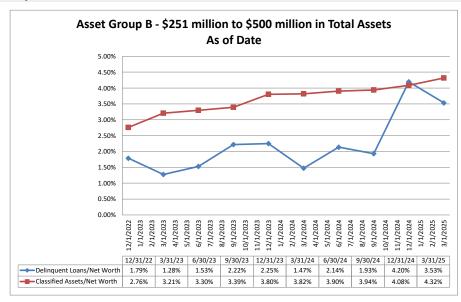

| Performance Analysis                                                         |                         |                              |                             | March                             | 1 31, 202                 | 5                                     |                              |                             | R                              | un Date: N                | <i>l</i> lay 8, 2025                  |
|------------------------------------------------------------------------------|-------------------------|------------------------------|-----------------------------|-----------------------------------|---------------------------|---------------------------------------|------------------------------|-----------------------------|--------------------------------|---------------------------|---------------------------------------|
|                                                                              | As of Date              |                              |                             | Quarter to Da                     | te                        |                                       |                              |                             | Year to Date                   |                           |                                       |
| Institution Name                                                             | Total Assets<br>(\$000) | Net Income<br>(Loss) (\$000) | Return on Avg<br>Assets (%) | Return on<br>Avg Net Worth<br>(%) | Oper Exp/<br>Oper Rev (%) | Salary&Benefits/<br>Employees (\$000) | Net Income<br>(Loss) (\$000) | Return on Avg<br>Assets (%) | Return on<br>Avg Net Worth (%) | Oper Exp/ Oper<br>Rev (%) | Salary&Benefits/<br>Employees (\$000) |
| Asset Group B - \$251 million to \$500 million in to                         | tal assets              |                              |                             |                                   |                           |                                       |                              |                             |                                |                           |                                       |
| Heritage Community Credit Union Families and Schools Together Federal Credit | \$274,017               | \$125                        | 0.18%                       | 2.01%                             | 80.91%                    | \$117                                 | \$125                        | 0.18%                       |                                |                           | \$117                                 |
| Union                                                                        | \$299,299               | \$2,159                      | 2.92%                       | 15.93%                            | 46.26%                    | \$89                                  | \$2,159                      | 2.92%                       |                                |                           | \$89                                  |
| Tucoemas Federal Credit Union Monterey Credit Union                          | \$320,955<br>\$334,693  | \$830<br>(\$1,480)           | 1.06%<br>(1.82%)            | 13.44%<br>(25.04%)                | 69.35%<br>142.49%         | \$75<br>\$136                         | \$830<br>(\$1,480)           | 1.06%<br>(1.82%)            |                                | 69.35%<br>142.49%         | \$75<br>\$136                         |
| Members 1st Credit Union                                                     | \$354,093<br>\$354,957  | (\$1,460)<br>\$844           | 0.97%                       | 10.37%                            | 70.42%                    | \$130<br>\$98                         | (\$1,460)<br>\$844           | 0.97%                       |                                | 70.42%                    | \$98                                  |
| C.A.H.P. Credit Union                                                        | \$361,617               | \$673                        | 0.76%                       | 8.49%                             | 82.65%                    | \$141                                 | \$673                        | 0.76%                       |                                | 82.65%                    | \$14 <sup>2</sup>                     |
| Sea West Coast Guard Federal Credit Union                                    | \$395,731               | (\$186)                      | (0.19%)                     | (0.98%)                           | 110.07%                   | \$127                                 | (\$186)                      | (0.19%)                     | (0.98%)                        |                           | \$127                                 |
| Yolo Federal Credit Union                                                    | \$405,210               | \$484                        | 0.48%                       | 4.81%                             | 85.26%                    | \$105                                 | `\$484 <sup>^</sup>          | 0.48%                       | 4.81%                          | 85.26%                    | \$105                                 |
| MOCSE Federal Credit Union                                                   | \$434,350               | \$1,098                      | 1.04%                       | 20.51%                            | 70.47%                    | \$99                                  | \$1,098                      | 1.04%                       | 20.51%                         | 70.47%                    | \$99                                  |
| Average of Asset Group B                                                     | \$353,425               | \$505                        | 0.60%                       | 5.50%                             | 84.21%                    | \$110                                 | \$505                        | 0.60%                       | 5.50%                          | 84.21%                    | \$110                                 |
| Asset Group C - \$501 million to \$1 billion in total                        | assets                  |                              |                             |                                   |                           |                                       |                              |                             |                                |                           |                                       |
| First U.S. Community Credit Union                                            | \$552,531               | \$1,111                      | 0.82%                       | 7.89%                             | 82.48%                    | \$108                                 | \$1,111                      | 0.82%                       | 7.89%                          | 82.48%                    | \$108                                 |
| Excite Credit Union                                                          | \$618,819               | \$314                        | 0.20%                       | 4.09%                             | 84.27%                    | \$117                                 | \$314                        | 0.20%                       |                                |                           | \$117                                 |
| Commonwealth Central Credit Union                                            | \$626,737               | \$1,267                      | 0.82%                       | 6.28%                             | 77.05%                    | \$134                                 | \$1,267                      | 0.82%                       |                                |                           | \$134                                 |
| PremierOne Credit Union                                                      | \$629,538               | \$115                        | 0.07%                       | 0.90%                             | 89.36%                    | \$127                                 | \$115                        | 0.07%                       |                                |                           | \$127                                 |
| UNCLE Credit Union                                                           | \$753,781               | (\$647)                      | (0.34%)                     | (5.05%)                           | 84.48%                    | \$167                                 | (\$647)                      | (0.34%)                     | (5.05%)                        |                           | \$167                                 |
| 1st Northern California Credit Union                                         | \$782,586               | \$1,234                      | 0.62%                       | 5.40%                             | 75.35%                    | \$89                                  | \$1,234                      | 0.62%                       |                                | 75.35%                    | \$89                                  |
| Sacramento Credit Union Community First Credit Union                         | \$787,756<br>\$805,491  | \$2,473<br>\$1,184           | 1.28%<br>0.59%              | 8.83%<br>5.98%                    | 60.64%<br>78.53%          | \$106<br>\$112                        | \$2,473<br>\$1,184           | 1.28%<br>0.59%              |                                |                           | \$106<br>\$112                        |
| Merced School Employees Federal Credit Union                                 | \$826,523               | \$2,304                      | 1.14%                       | 11.51%                            | 65.88%                    | \$91                                  | \$2,304                      | 1.14%                       |                                |                           | \$9                                   |
| Mirastar Federal Credit Union                                                | \$963,252               | \$1,006                      | 0.42%                       | 5.58%                             | 82.17%                    | \$171                                 | \$1,006                      | 0.42%                       | 5.58%                          | 82.17%                    | \$171                                 |
| Average of Asset Group C                                                     | \$734,701               | \$1,036                      | 0.56%                       | 5.14%                             | 78.02%                    | \$122                                 | \$1,036                      | 0.56%                       | 5.14%                          | 78.02%                    | \$122                                 |