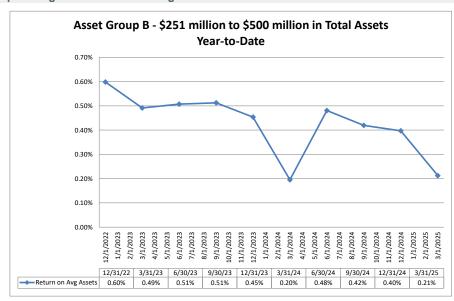

| Performance Analysis                                                         |                         |                              |                             | March                             | 1 31, 202                 | 5                                     |                              |                             | R                              | un Date: N                | <i>l</i> lay 8, 2025                  |
|------------------------------------------------------------------------------|-------------------------|------------------------------|-----------------------------|-----------------------------------|---------------------------|---------------------------------------|------------------------------|-----------------------------|--------------------------------|---------------------------|---------------------------------------|
|                                                                              | As of Date              |                              |                             | Quarter to Da                     | te                        |                                       |                              |                             | Year to Date                   |                           |                                       |
| Institution Name                                                             | Total Assets<br>(\$000) | Net Income<br>(Loss) (\$000) | Return on Avg<br>Assets (%) | Return on<br>Avg Net Worth<br>(%) | Oper Exp/<br>Oper Rev (%) | Salary&Benefits/<br>Employees (\$000) | Net Income<br>(Loss) (\$000) | Return on Avg<br>Assets (%) | Return on<br>Avg Net Worth (%) | Oper Exp/ Oper<br>Rev (%) | Salary&Benefits/<br>Employees (\$000) |
| Asset Group B - \$251 million to \$500 million in to                         | tal assets              |                              |                             |                                   |                           |                                       |                              |                             |                                |                           |                                       |
| Heritage Community Credit Union Families and Schools Together Federal Credit | \$274,017               | \$125                        | 0.18%                       | 2.01%                             | 80.91%                    | \$117                                 | \$125                        | 0.18%                       |                                |                           | \$117                                 |
| Union                                                                        | \$299,299               | \$2,159                      | 2.92%                       | 15.93%                            | 46.26%                    | \$89                                  | \$2,159                      | 2.92%                       |                                |                           | \$89                                  |
| Tucoemas Federal Credit Union Monterey Credit Union                          | \$320,955<br>\$334,693  | \$830<br>(\$1,480)           | 1.06%<br>(1.82%)            | 13.44%<br>(25.04%)                | 69.35%<br>142.49%         | \$75<br>\$136                         | \$830<br>(\$1,480)           | 1.06%<br>(1.82%)            |                                | 69.35%<br>142.49%         | \$75<br>\$136                         |
| Members 1st Credit Union                                                     | \$354,093<br>\$354,957  | (\$1,460)<br>\$844           | 0.97%                       | 10.37%                            | 70.42%                    | \$130<br>\$98                         | (\$1,460)<br>\$844           | 0.97%                       |                                | 70.42%                    | \$98                                  |
| C.A.H.P. Credit Union                                                        | \$361,617               | \$673                        | 0.76%                       | 8.49%                             | 82.65%                    | \$141                                 | \$673                        | 0.76%                       |                                | 82.65%                    | \$14 <sup>2</sup>                     |
| Sea West Coast Guard Federal Credit Union                                    | \$395,731               | (\$186)                      | (0.19%)                     | (0.98%)                           | 110.07%                   | \$127                                 | (\$186)                      | (0.19%)                     | (0.98%)                        |                           | \$127                                 |
| Yolo Federal Credit Union                                                    | \$405,210               | \$484                        | 0.48%                       | 4.81%                             | 85.26%                    | \$105                                 | `\$484 <sup>^</sup>          | 0.48%                       | 4.81%                          | 85.26%                    | \$105                                 |
| MOCSE Federal Credit Union                                                   | \$434,350               | \$1,098                      | 1.04%                       | 20.51%                            | 70.47%                    | \$99                                  | \$1,098                      | 1.04%                       | 20.51%                         | 70.47%                    | \$99                                  |
| Average of Asset Group B                                                     | \$353,425               | \$505                        | 0.60%                       | 5.50%                             | 84.21%                    | \$110                                 | \$505                        | 0.60%                       | 5.50%                          | 84.21%                    | \$110                                 |
| Asset Group C - \$501 million to \$1 billion in total                        | assets                  |                              |                             |                                   |                           |                                       |                              |                             |                                |                           |                                       |
| First U.S. Community Credit Union                                            | \$552,531               | \$1,111                      | 0.82%                       | 7.89%                             | 82.48%                    | \$108                                 | \$1,111                      | 0.82%                       | 7.89%                          | 82.48%                    | \$108                                 |
| Excite Credit Union                                                          | \$618,819               | \$314                        | 0.20%                       | 4.09%                             | 84.27%                    | \$117                                 | \$314                        | 0.20%                       |                                |                           | \$117                                 |
| Commonwealth Central Credit Union                                            | \$626,737               | \$1,267                      | 0.82%                       | 6.28%                             | 77.05%                    | \$134                                 | \$1,267                      | 0.82%                       |                                |                           | \$134                                 |
| PremierOne Credit Union                                                      | \$629,538               | \$115                        | 0.07%                       | 0.90%                             | 89.36%                    | \$127                                 | \$115                        | 0.07%                       |                                |                           | \$127                                 |
| UNCLE Credit Union                                                           | \$753,781               | (\$647)                      | (0.34%)                     | (5.05%)                           | 84.48%                    | \$167                                 | (\$647)                      | (0.34%)                     | (5.05%)                        |                           | \$167                                 |
| 1st Northern California Credit Union                                         | \$782,586               | \$1,234                      | 0.62%                       | 5.40%                             | 75.35%                    | \$89                                  | \$1,234                      | 0.62%                       |                                | 75.35%                    | \$89                                  |
| Sacramento Credit Union Community First Credit Union                         | \$787,756<br>\$805,491  | \$2,473<br>\$1,184           | 1.28%<br>0.59%              | 8.83%<br>5.98%                    | 60.64%<br>78.53%          | \$106<br>\$112                        | \$2,473<br>\$1,184           | 1.28%<br>0.59%              |                                |                           | \$106<br>\$112                        |
| Merced School Employees Federal Credit Union                                 | \$826,523               | \$2,304                      | 1.14%                       | 11.51%                            | 65.88%                    | \$91                                  | \$2,304                      | 1.14%                       |                                |                           | \$9                                   |
| Mirastar Federal Credit Union                                                | \$963,252               | \$1,006                      | 0.42%                       | 5.58%                             | 82.17%                    | \$171                                 | \$1,006                      | 0.42%                       | 5.58%                          | 82.17%                    | \$171                                 |
| Average of Asset Group C                                                     | \$734,701               | \$1,036                      | 0.56%                       | 5.14%                             | 78.02%                    | \$122                                 | \$1,036                      | 0.56%                       | 5.14%                          | 78.02%                    | \$122                                 |