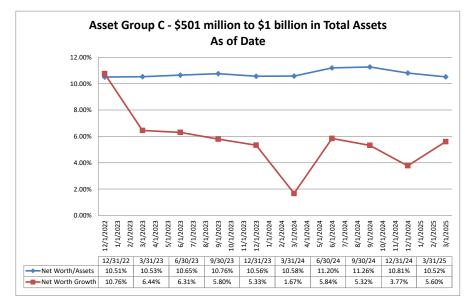

| Performance Analysis                                                         |                         |                              |                             | March                             | 1 31, 202                 | 5                                     |                              |                             | R                              | un Date: N                | <i>l</i> lay 8, 2025                  |
|------------------------------------------------------------------------------|-------------------------|------------------------------|-----------------------------|-----------------------------------|---------------------------|---------------------------------------|------------------------------|-----------------------------|--------------------------------|---------------------------|---------------------------------------|
|                                                                              | As of Date              |                              |                             | Quarter to Da                     | te                        |                                       |                              |                             | Year to Date                   |                           |                                       |
| Institution Name                                                             | Total Assets<br>(\$000) | Net Income<br>(Loss) (\$000) | Return on Avg<br>Assets (%) | Return on<br>Avg Net Worth<br>(%) | Oper Exp/<br>Oper Rev (%) | Salary&Benefits/<br>Employees (\$000) | Net Income<br>(Loss) (\$000) | Return on Avg<br>Assets (%) | Return on<br>Avg Net Worth (%) | Oper Exp/ Oper<br>Rev (%) | Salary&Benefits/<br>Employees (\$000) |
| Asset Group B - \$251 million to \$500 million in to                         | tal assets              |                              |                             |                                   |                           |                                       |                              |                             |                                |                           |                                       |
| Heritage Community Credit Union Families and Schools Together Federal Credit | \$274,017               | \$125                        | 0.18%                       | 2.01%                             | 80.91%                    | \$117                                 | \$125                        | 0.18%                       |                                |                           | \$117                                 |
| Union                                                                        | \$299,299               | \$2,159                      | 2.92%                       | 15.93%                            | 46.26%                    | \$89                                  | \$2,159                      | 2.92%                       |                                |                           | \$89                                  |
| Tucoemas Federal Credit Union Monterey Credit Union                          | \$320,955<br>\$334,693  | \$830<br>(\$1,480)           | 1.06%<br>(1.82%)            | 13.44%<br>(25.04%)                | 69.35%<br>142.49%         | \$75<br>\$136                         | \$830<br>(\$1,480)           | 1.06%<br>(1.82%)            |                                | 69.35%<br>142.49%         | \$75<br>\$136                         |
| Members 1st Credit Union                                                     | \$354,093<br>\$354,957  | (\$1,460)<br>\$844           | 0.97%                       | 10.37%                            | 70.42%                    | \$130<br>\$98                         | (\$1,460)<br>\$844           | 0.97%                       |                                | 70.42%                    | \$98                                  |
| C.A.H.P. Credit Union                                                        | \$361,617               | \$673                        | 0.76%                       | 8.49%                             | 82.65%                    | \$141                                 | \$673                        | 0.76%                       |                                | 82.65%                    | \$14 <sup>2</sup>                     |
| Sea West Coast Guard Federal Credit Union                                    | \$395,731               | (\$186)                      | (0.19%)                     | (0.98%)                           | 110.07%                   | \$127                                 | (\$186)                      | (0.19%)                     | (0.98%)                        |                           | \$127                                 |
| Yolo Federal Credit Union                                                    | \$405,210               | \$484                        | 0.48%                       | 4.81%                             | 85.26%                    | \$105                                 | `\$484 <sup>^</sup>          | 0.48%                       | 4.81%                          | 85.26%                    | \$105                                 |
| MOCSE Federal Credit Union                                                   | \$434,350               | \$1,098                      | 1.04%                       | 20.51%                            | 70.47%                    | \$99                                  | \$1,098                      | 1.04%                       | 20.51%                         | 70.47%                    | \$99                                  |
| Average of Asset Group B                                                     | \$353,425               | \$505                        | 0.60%                       | 5.50%                             | 84.21%                    | \$110                                 | \$505                        | 0.60%                       | 5.50%                          | 84.21%                    | \$110                                 |
| Asset Group C - \$501 million to \$1 billion in total                        | assets                  |                              |                             |                                   |                           |                                       |                              |                             |                                |                           |                                       |
| First U.S. Community Credit Union                                            | \$552,531               | \$1,111                      | 0.82%                       | 7.89%                             | 82.48%                    | \$108                                 | \$1,111                      | 0.82%                       | 7.89%                          | 82.48%                    | \$108                                 |
| Excite Credit Union                                                          | \$618,819               | \$314                        | 0.20%                       | 4.09%                             | 84.27%                    | \$117                                 | \$314                        | 0.20%                       |                                |                           | \$117                                 |
| Commonwealth Central Credit Union                                            | \$626,737               | \$1,267                      | 0.82%                       | 6.28%                             | 77.05%                    | \$134                                 | \$1,267                      | 0.82%                       |                                |                           | \$134                                 |
| PremierOne Credit Union                                                      | \$629,538               | \$115                        | 0.07%                       | 0.90%                             | 89.36%                    | \$127                                 | \$115                        | 0.07%                       |                                |                           | \$127                                 |
| UNCLE Credit Union                                                           | \$753,781               | (\$647)                      | (0.34%)                     | (5.05%)                           | 84.48%                    | \$167                                 | (\$647)                      | (0.34%)                     | (5.05%)                        |                           | \$167                                 |
| 1st Northern California Credit Union                                         | \$782,586               | \$1,234                      | 0.62%                       | 5.40%                             | 75.35%                    | \$89                                  | \$1,234                      | 0.62%                       |                                | 75.35%                    | \$89                                  |
| Sacramento Credit Union Community First Credit Union                         | \$787,756<br>\$805,491  | \$2,473<br>\$1,184           | 1.28%<br>0.59%              | 8.83%<br>5.98%                    | 60.64%<br>78.53%          | \$106<br>\$112                        | \$2,473<br>\$1,184           | 1.28%<br>0.59%              |                                |                           | \$106<br>\$112                        |
| Merced School Employees Federal Credit Union                                 | \$826,523               | \$2,304                      | 1.14%                       | 11.51%                            | 65.88%                    | \$91                                  | \$2,304                      | 1.14%                       |                                |                           | \$9                                   |
| Mirastar Federal Credit Union                                                | \$963,252               | \$1,006                      | 0.42%                       | 5.58%                             | 82.17%                    | \$171                                 | \$1,006                      | 0.42%                       | 5.58%                          | 82.17%                    | \$171                                 |
| Average of Asset Group C                                                     | \$734,701               | \$1,036                      | 0.56%                       | 5.14%                             | 78.02%                    | \$122                                 | \$1,036                      | 0.56%                       | 5.14%                          | 78.02%                    | \$122                                 |

| nce Sheet & Net Interest Margin                      |                        |                               | March                              | 31, 2025                         |                                  |                            |                                        | Run                                       | Date: Ma                 | y 8, 202                 |
|------------------------------------------------------|------------------------|-------------------------------|------------------------------------|----------------------------------|----------------------------------|----------------------------|----------------------------------------|-------------------------------------------|--------------------------|--------------------------|
| [                                                    | 1                      |                               | As of Date                         | 1                                |                                  |                            | 1                                      | Year to Date                              |                          |                          |
| Institution Name                                     | Total Assets (\$000)   | Total Lns &<br>Leases (\$000) | Total Shares &<br>Deposits (\$000) | Total Loans/<br>Total Shares (%) | Assets/ FTE<br>Employees (\$000) | Yield on Avg<br>Assets (%) | Interest<br>Expense/ Avg<br>Assets (%) | Net Interest<br>Income/<br>Avg Assets (%) | Asset Growth<br>Rate (%) | Market Growt<br>Rate (%) |
| et Group B - \$251 million to \$500 million in total | assets                 |                               |                                    |                                  |                                  |                            |                                        |                                           |                          |                          |
| Heritage Community Credit Union                      | \$274,017              | \$228,891                     | \$244,024                          | 93.80%                           | \$6,683                          | 4.69%                      | 1.40%                                  | 3.29%                                     | 8.79%                    | 9.35                     |
| Families and Schools Together Federal Credit Union   | \$299,299              | \$230,370                     | \$248,975                          | 92.53%                           | \$6,802                          | 5.09%                      | 0.53%                                  | 4.56%                                     | 10.06%                   | 12.21                    |
| Tucoemas Federal Credit Union                        | \$320,955              | \$148,563                     | \$288,696                          | 51.46%                           | \$4,251                          | 4.85%                      |                                        |                                           | 19.09%                   | 19.17                    |
| Monterey Credit Union                                | \$334,693              | \$226,329                     | \$289,832                          | 78.09%                           | , ,                              | 4.04%                      |                                        |                                           | 24.43%                   | 9.15                     |
| Members 1st Credit Union                             | \$354,957              | \$228,781                     | \$318,581                          | 71.81%                           | , . ,                            | 4.29%                      |                                        |                                           | 16.71%                   | 17.74                    |
| C.A.H.P. Credit Union                                | \$361,617              | \$278,380                     | \$327,157                          | 85.09%                           | \$10,636                         | 6.04%                      |                                        |                                           | 15.32%                   | 16.5                     |
| Sea West Coast Guard Federal Credit Union            | \$395,731              | \$251,053                     | \$317,850                          | 78.98%                           | \$11,470                         | 2.92%                      |                                        |                                           | (1.59%)                  | (1.43                    |
| Yolo Federal Credit Union                            | \$405,210              | \$258,949                     | \$361,093                          | 71.71%                           | \$5,628                          | 4.25%                      |                                        |                                           | 10.45%                   | 9.49                     |
| MOCSE Federal Credit Union                           | \$434,350              | \$216,728                     | \$407,332                          | 53.21%                           | \$6,033                          | 4.61%                      | 0.60%                                  | 4.01%                                     | 21.55%                   | 18.97                    |
| Average of Asset Group B                             | \$353,425              | \$229,783                     | \$311,504                          | 75.19%                           | \$6,863                          | 4.53%                      | 1.04%                                  | 3.49%                                     | 13.87%                   | 12.36                    |
| t Group C -\$501 million to \$1 billion in total ass | sets                   |                               |                                    |                                  |                                  |                            |                                        |                                           |                          |                          |
| First U.S. Community Credit Union                    | \$552,531              | \$354,362                     | \$491,571                          | 72.09%                           | \$7,084                          | 4.06%                      |                                        |                                           | 11.01%                   | 11.75                    |
| Excite Credit Union                                  | \$618,819              | \$460,382                     | \$565,964                          | 81.34%                           |                                  | 4.61%                      |                                        |                                           | (4.41%)                  | (2.20                    |
| Commonwealth Central Credit Union                    | \$626,737              | \$456,612                     | \$539,757                          | 84.60%                           | \$6,461                          | 4.60%                      |                                        |                                           | 7.95%                    | 8.54                     |
| PremierOne Credit Union UNCLE Credit Union           | \$629,538              | \$434,582                     | \$535,949                          | 81.09%                           | \$7,278                          | 4.44%<br>5.02%             |                                        |                                           | 11.99%<br>3.30%          | 10.08                    |
| 1st Northern California Credit Union                 | \$753,781              | \$637,646                     | \$673,954                          | 94.61%                           |                                  |                            |                                        |                                           |                          | (7.23                    |
| Sacramento Credit Union                              | \$782,586<br>\$787.756 | \$350,665<br>\$421,719        | \$682,269<br>\$666,222             | 51.40%<br>63.30%                 |                                  | 3.23%<br>3.99%             |                                        |                                           | (19.30%)<br>14.52%       | 6.43<br>15.39            |
|                                                      | \$787,756<br>\$805.491 | \$421,719<br>\$595,866        | \$000,222<br>\$717,482             | 83.05%                           |                                  | 5.99%<br>5.10%             |                                        |                                           |                          |                          |
| Community First Credit Union                         | <b>აგიე</b> ,491       | \$395,666                     | \$111,482                          | 83.05%                           | <b>\$</b> 5,406                  | 5.10%                      | 1.44%                                  | 3.06%                                     | (0.21%)                  | (1.00                    |
| Merced School Employees Federal Credit Union         | \$826,523              | \$310,310                     | \$738,394                          | 42.02%                           | \$6,720                          | 4.06%                      | 1.05%                                  | 3.01%                                     | 21.16%                   | 20.0                     |
| Mirastar Federal Credit Union                        | \$963,252              | \$545,591                     | \$876,885                          | 62.22%                           |                                  | 4.77%                      | 0.87%                                  |                                           | 0.18%                    | 5.12                     |
| Average of Asset Group C                             | \$734,701              | \$456,774                     | \$648.845                          | 71.57%                           | \$7.065                          | 4.39%                      | 1.10%                                  | 3.28%                                     | 4.62%                    | 6.70                     |