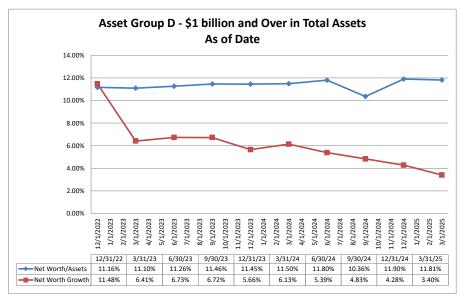

| Performance Analysis | March 31, 2025 | Run Date: May 8, 2025 |
|----------------------|----------------|-----------------------|
|----------------------|----------------|-----------------------|

| F                                                | -                       |                              |                             |                                   |                           |                                       | N                            |                             |                                |                           |                                       |
|--------------------------------------------------|-------------------------|------------------------------|-----------------------------|-----------------------------------|---------------------------|---------------------------------------|------------------------------|-----------------------------|--------------------------------|---------------------------|---------------------------------------|
|                                                  | As of Date              |                              |                             | Quarter to Dat                    | е                         |                                       |                              | 1                           | Year to Date                   |                           |                                       |
|                                                  | Total Assets<br>(\$000) | Net Income<br>(Loss) (\$000) | Return on Avg<br>Assets (%) | Return on<br>Avg Net Worth<br>(%) | Oper Exp/<br>Oper Rev (%) | Salary&Benefits/<br>Employees (\$000) | Net Income<br>(Loss) (\$000) | Return on Avg<br>Assets (%) | Return on<br>Avg Net Worth (%) | Oper Exp/ Oper<br>Rev (%) | Salary&Benefits/<br>Employees (\$000) |
| Institution Name                                 | (\$000)                 | (LUSS) (\$000)               | Assets (70)                 | (70)                              | Oper Nev (78)             | Employees (\$000)                     | (LOSS) (\$000)               | Assets (70)                 | Avg Net Worth (76)             | Nev (70)                  | Employees (\$000)                     |
| IIIsutution Name                                 | i_                      |                              | I                           |                                   |                           | L                                     |                              | l                           | l .                            |                           |                                       |
| Asset Group D - Over \$1 billion in total assets |                         |                              |                             |                                   |                           |                                       |                              |                             |                                |                           |                                       |
| Valley First Credit Union                        | \$1,048,839             | \$881                        | 0.34%                       | 3.83%                             | 75.40%                    | \$109                                 | \$881                        | 0.34%                       | 3.83%                          | 75.40%                    | \$109                                 |
| The Police Credit Union of California            | \$1,074,520             | (\$1,471)                    | (0.55%)                     | (6.24%)                           | 110.03%                   | \$144                                 | (\$1,471)                    | (0.55%)                     | (6.24%)                        | 110.03%                   | \$144                                 |
| 1st United Credit Union                          | \$1,224,828             | \$1,564                      | 0.51%                       | 4.96%                             | 77.86%                    | \$138                                 | \$1,564                      | 0.51%                       | 4.96%                          | 77.86%                    | \$138                                 |
| San Francisco Federal Credit Union               | \$1,325,923             | \$2,955                      | 0.90%                       | 8.72%                             | 72.43%                    | \$170                                 | \$2,955                      | 0.90%                       | 8.72%                          | 72.43%                    | \$170                                 |
| Noble Federal Credit Union                       | \$1,342,547             | \$2,794                      | 0.85%                       | 9.28%                             | 74.99%                    | \$116                                 | \$2,794                      | 0.85%                       | 9.28%                          | 74.99%                    | \$116                                 |
| Pacific Service Credit Union                     | \$1,356,817             | \$1,414                      | 0.41%                       | 3.26%                             | 80.40%                    | \$167                                 | \$1,414                      | 0.41%                       | 3.26%                          | 80.40%                    | \$167                                 |
| Sierra Central Credit Union                      | \$1,464,883             | \$1,021                      | 0.28%                       | 2.93%                             | 70.73%                    | \$92                                  | \$1,021                      | 0.28%                       | 2.93%                          | 70.73%                    | \$92                                  |
| Operating Engineers Local Union #3 Federal       |                         |                              |                             |                                   |                           |                                       |                              |                             |                                |                           |                                       |
| Credit Union                                     | \$1,541,489             | \$2,115                      | 0.55%                       | 4.19%                             | 77.51%                    | \$134                                 | \$2,115                      | 0.55%                       | 4.19%                          | 77.51%                    | \$134                                 |
| KeyPoint Credit Union                            | \$1,611,614             | \$2,369                      | 0.59%                       | 8.05%                             | 75.05%                    | \$150                                 | \$2,369                      | 0.59%                       | 8.05%                          | 75.05%                    | \$150                                 |
| San Francisco Fire Credit Union                  | \$1,636,352             | \$691                        | 0.17%                       | 2.57%                             | 89.66%                    | \$168                                 | \$691                        | 0.17%                       | 2.57%                          | 89.66%                    | \$168                                 |
| Bay Federal Credit Union                         | \$1,755,076             | \$3,150                      | 0.73%                       | 8.64%                             | 73.29%                    | \$129                                 | \$3,150                      | 0.73%                       | 8.64%                          | 73.29%                    | \$129                                 |
| Monterra Credit Union                            | \$1,813,678             | \$4,340                      | 0.97%                       | 7.78%                             | 72.79%                    | \$140                                 | \$4,340                      | 0.97%                       | 7.78%                          | 72.79%                    | \$140                                 |
| Meriwest Credit Union                            | \$2,125,611             | \$602                        | 0.11%                       | 1.47%                             | 88.16%                    | \$159                                 | \$602                        | 0.11%                       | 1.47%                          | 88.16%                    | \$159                                 |
| Self-Help Federal Credit Union                   | \$2,152,428             | \$2,403                      | 0.45%                       | 5.14%                             | 80.42%                    | \$99                                  | \$2,403                      | 0.45%                       | 5.14%                          | 80.42%                    | \$99                                  |
| Coast Central Credit Union                       | \$2,235,697             | \$3,107                      | 0.56%                       | 6.76%                             | 73.97%                    | \$109                                 | \$3,107                      | 0.56%                       | 6.76%                          | 73.97%                    | \$109                                 |
| Provident Credit Union                           | \$3,600,332             | \$2,671                      | 0.30%                       | 2.97%                             | 88.14%                    | \$149                                 | \$2,671                      | 0.30%                       | 2.97%                          | 88.14%                    | \$149                                 |
| Stanford Federal Credit Union                    | \$4,394,935             | \$8,984                      | 0.82%                       | 8.15%                             | 63.41%                    | \$175                                 | \$8,984                      | 0.82%                       | 8.15%                          | 63.41%                    | \$175                                 |
| S A F E Credit Union                             | \$4,438,850             | \$6,462                      | 0.59%                       | 7.34%                             | 77.27%                    | \$128                                 | \$6,462                      | 0.59%                       | 7.34%                          | 77.27%                    | \$128                                 |
| Technology Credit Union                          | \$4,660,303             | (\$747)                      | (0.06%)                     | (0.70%)                           | 84.70%                    | \$170                                 | (\$747)                      | (0.06%)                     | (0.70%)                        | 84.70%                    | \$170                                 |
| Educational Employees Credit Union               | \$4,933,016             | \$21,606                     | 1.79%                       | 15.88%                            | 55.39%                    | \$94                                  | \$21,606                     | 1.79%                       | 15.88%                         | 55.39%                    | \$94                                  |
| Chevron Federal Credit Union                     | \$5,095,804             | (\$10,437)                   | (0.83%)                     | (6.58%)                           | 205.26%                   | \$151                                 | (\$10,437)                   | (0.83%)                     | (6.58%)                        | 205.26%                   | \$151                                 |
| Travis Credit Union                              | \$5,407,340             | \$3,932                      | 0.30%                       | 2.97%                             | 76.60%                    | \$138                                 | \$3,932                      | 0.30%                       | 2.97%                          | 76.60%                    | \$138                                 |
| Star One Credit Union                            | \$9,252,089             | (\$2,310)                    | (0.10%)                     | (0.80%)                           | 108.14%                   | \$288                                 | (\$2,310)                    | (0.10%)                     | (0.80%)                        | 108.14%                   | \$288                                 |
| Redwood Credit Union                             | \$9,382,892             | \$30,849                     | 1.33%                       | 10.99%                            | 55.09%                    | \$129                                 | \$30,849                     | 1.33%                       | 10.99%                         | 55.09%                    | \$129                                 |
| Patelco Credit Union                             | \$9,474,353             | \$2,941                      | 0.12%                       | 1.34%                             | 74.36%                    | \$138                                 | \$2,941                      | 0.12%                       | 1.34%                          | 74.36%                    | \$138                                 |
| First Technology Federal Credit Union            | \$17,037,041            | \$5,254                      | 0.12%                       | 1.45%                             | 67.58%                    | \$142                                 | \$5,254                      | 0.12%                       | 1.45%                          | 67.58%                    | \$142                                 |
| The Golden 1 Credit Union                        | \$20,305,178            | \$27,750                     | 0.56%                       | 6.43%                             | 64.62%                    | \$116                                 | \$27,750                     | 0.56%                       | 6.43%                          | 64.62%                    | \$116                                 |
| Average of Asset Group D                         | \$4,507,127             | \$4,626                      | 0.44%                       | 4.47%                             | 81.97%                    | \$142                                 | \$4,626                      | 0.44%                       | 4.47%                          | 81.97%                    | \$142                                 |