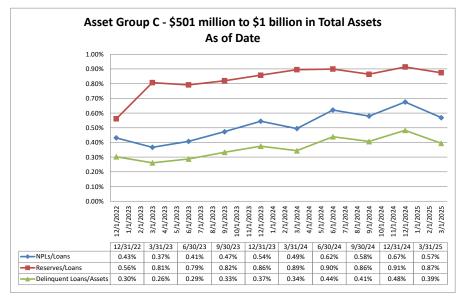

## ASSET SIZE DEFINITION

Group A \$50 million-\$250 million

Group B \$251 million-\$500 million

Group C \$501 million-\$1 billion

Group D Over \$1 billion

California counties included in the data: