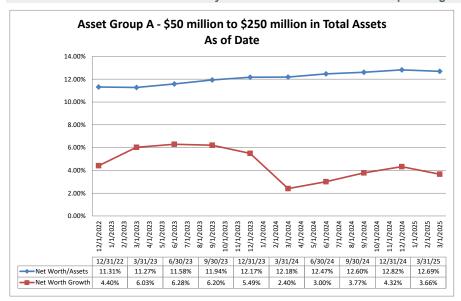

## Summary Trends of Historical Asset Group Averages: Return on Average Net Worth

|                                                    |                         |                              |                             |                                   |                           |                                       | rtan Dator may o             |                             |                                |                           |                                   |
|----------------------------------------------------|-------------------------|------------------------------|-----------------------------|-----------------------------------|---------------------------|---------------------------------------|------------------------------|-----------------------------|--------------------------------|---------------------------|-----------------------------------|
|                                                    | As of Date              |                              |                             | Quarter to Date                   | te                        |                                       |                              | T                           | Year to Date                   |                           |                                   |
|                                                    |                         |                              |                             | _                                 |                           |                                       |                              |                             |                                |                           |                                   |
|                                                    | Total Assets<br>(\$000) | Net Income<br>(Loss) (\$000) | Return on Avg<br>Assets (%) | Return on<br>Avg Net Worth<br>(%) | Oper Exp/<br>Oper Rev (%) | Salary&Benefits/<br>Employees (\$000) | Net Income<br>(Loss) (\$000) | Return on Avg<br>Assets (%) | Return on<br>Avg Net Worth (%) | Oper Exp/ Oper<br>Rev (%) | Salary&Benefit<br>Employees (\$00 |
| Institution Name                                   | (\$000)                 | (LOSS) (\$000)               | Assets (70)                 | (70)                              | Oper Nev (70)             | Employees (\$000)                     | (LUSS) (\$000)               | Assets (70)                 | Avg Net Worth (76)             | Kev (76)                  | Employees (400                    |
| et Group A - \$50 million to \$250 million in tota | l assets                |                              |                             |                                   |                           |                                       |                              |                             |                                |                           |                                   |
| Silverado Credit Union                             | \$56,692                | \$110                        | 0.77%                       | 8.16%                             | 81.54%                    | \$63                                  | \$110                        | 0.77%                       | 8.16%                          | 81.54%                    | \$                                |
| Modesto's First Federal Credit Union               | \$58,679                | \$115                        | 0.80%                       | 7.83%                             | 65.32%                    | \$72                                  | \$115                        | 0.80%                       | 7.83%                          | 65.32%                    | \$                                |
| Mokelumne Federal Credit Union                     | \$58,955                | \$123                        | 0.83%                       | 5.91%                             | 77.19%                    | \$75                                  | \$123                        | 0.83%                       | 5.91%                          | 77.19%                    | 9                                 |
| Rolling F Credit Union                             | \$64,321                | \$215                        | 1.32%                       | 12.28%                            |                           | \$96                                  | \$215                        | 1.32%                       | 12.28%                         |                           | 3                                 |
| Delta Schools Federal Credit Union                 | \$64,760                | \$216                        | 1.39%                       | 14.51%                            |                           | \$119                                 | \$216                        | 1.39%                       | 14.51%                         |                           | \$                                |
| McKesson & Healthcare Providers Federal Credit     | Ŧ - ·,· - ·             |                              |                             |                                   | <b></b> /9                | Ţ <b>.</b>                            | 72.0                         |                             |                                |                           | Ψ,                                |
| Union                                              | \$72,446                | \$39                         | 0.22%                       | 2.98%                             | 86.25%                    | \$123                                 | \$39                         | 0.22%                       | 2.98%                          | 86.25%                    | \$1                               |
| Shell Western States Federal Credit Union          | \$73,742                | (\$439)                      | (2.41%)                     | (20.40%)                          | 137.82%                   | \$138                                 | (\$439)                      | (2.41%)                     | (20.40%)                       | 137.82%                   | \$1                               |
| Polam Federal Credit Union                         | \$75.530                | (\$94)                       | (0.49%)                     | (3.62%)                           | 114.24%                   | \$94                                  | (\$94)                       | (0.49%)                     | (3.62%)                        | 114.24%                   | Ţ                                 |
| Sonoma Federal Credit Union                        | \$77,904                | \$269                        | 1.40%                       | 11.90%                            | 61.86%                    | \$101                                 | \$269                        | 1.40%                       | 11.90%                         | 61.86%                    | \$                                |
| Bay Cities Credit Union                            | \$78,107                | \$287                        | 1.49%                       | 13.54%                            | 70.98%                    | \$94                                  | \$287                        | 1.49%                       | 13.54%                         | 70.98%                    | ·                                 |
| California Community Credit Union                  | \$81,789                | \$61                         | 0.30%                       | 2.52%                             | 86.90%                    | \$87                                  | \$61                         | 0.30%                       | 2.52%                          |                           |                                   |
| Valley Oak Credit Union                            | \$82,546                | (\$21)                       | (0.10%)                     | (1.60%)                           | 92.94%                    | \$76                                  | (\$21)                       | (0.10%)                     | (1.60%)                        | 92.94%                    |                                   |
| Upward Credit Union                                | \$91,858                | \$112                        | 0.48%                       | 4.98%                             |                           | \$133                                 | \$112                        | 0.48%                       | 4.98%                          |                           | \$                                |
| Marin County Federal Credit Union                  | \$91,995                | \$145                        | 0.64%                       | 5.97%                             | 68.58%                    | \$111                                 | \$145                        | 0.64%                       | 5.97%                          |                           | \$                                |
| Vision One Credit Union                            | \$92,296                | \$35                         | 0.15%                       | 0.97%                             | 95.60%                    | \$201                                 | \$35                         | 0.15%                       | 0.97%                          |                           | \$2                               |
| Lassen County Federal Credit Union                 | \$105,059               | \$21                         | 0.08%                       | 0.64%                             |                           | \$123                                 | \$21                         | 0.08%                       | 0.64%                          |                           | \$                                |
| First California Federal Credit Union              | \$105,288               | \$387                        | 1.48%                       | 16.13%                            | 68.89%                    | \$69                                  | \$387                        | 1.48%                       | 16.13%                         |                           | Ψ.                                |
| SMW 104 Federal Credit Union                       | \$108,303               | \$477                        | 1.76%                       | 16.66%                            |                           | \$199                                 | \$477                        | 1.76%                       | 16.66%                         |                           | \$                                |
| Kaiperm Federal Credit Union                       | \$115,154               | \$99                         | 0.34%                       | 4.07%                             | 84.91%                    | \$104                                 | \$99                         | 0.34%                       | 4.07%                          |                           | \$                                |
| North Bay Credit Union                             | \$118,851               | (\$130)                      | (0.44%)                     | (6.91%)                           | 104.66%                   | \$115                                 | (\$130)                      |                             | (6.91%)                        |                           | \$                                |
| United Local Credit Union                          | \$123.147               | \$212                        | 0.69%                       | 3.68%                             | 81.15%                    | \$94                                  | \$212                        | 0.69%                       | 3.68%                          |                           | Ť                                 |
| Vocality Community Credit Union                    | \$126,436               | (\$200)                      | (0.60%)                     | (8.90%)                           | 92.30%                    | \$108                                 | (\$200)                      | (0.60%)                     | (8.90%)                        | 92.30%                    | \$                                |
| Tulare County Federal Credit Union                 | \$139,530               | \$115                        | 0.33%                       | 5.17%                             | 89.40%                    | \$98                                  | \$115                        | 0.33%                       | 5.17%                          |                           | Ť                                 |
| Siskiyou Credit Union                              | \$142,095               | \$433                        | 1.20%                       | 14.51%                            |                           | \$76                                  | \$433                        | 1.20%                       | 14.51%                         |                           |                                   |
| Kings Federal Credit Union                         | \$156,798               | \$420                        | 1.09%                       | 7.90%                             | 68.37%                    | \$100                                 | \$420                        | 1.09%                       | 7.90%                          |                           | \$                                |
| Mission City Federal Credit Union                  | \$157,326               | \$306                        | 0.78%                       | 10.22%                            | 75.82%                    | \$168                                 | \$306                        | 0.78%                       | 10.22%                         |                           | \$                                |
| San Joaquin Power Employees Credit Union           | \$173,814               | \$12                         | 0.03%                       | 0.19%                             | 93.93%                    | \$227                                 | \$12                         | 0.03%                       | 0.19%                          |                           | \$:                               |
| Compass Community Credit Union                     | \$175,482               | \$55                         | 0.13%                       | 1.12%                             | 92.77%                    | \$129                                 | \$55                         | 0.13%                       | 1.12%                          |                           | \$                                |
| Santa Cruz Community Credit Union                  | \$188,120               | (\$239)                      | (0.51%)                     | (5.14%)                           |                           | \$117                                 | (\$239)                      |                             | (5.14%)                        |                           | \$                                |
| Merco Credit Union                                 | \$208,053               | \$3,012                      | 5.89%                       | 62.59%                            | 34.03%                    | \$95                                  | \$3,012                      | 5.89%                       | 62.59%                         |                           | Ψ                                 |
| S R I Federal Credit Union                         | \$238,088               | \$627                        | 1.08%                       | 9.77%                             |                           | \$135                                 | \$627                        | 1.08%                       | 9.77%                          |                           | \$                                |
| F3 Credit Union                                    | \$238,607               | \$152                        | 0.26%                       | 1.73%                             | 73.91%                    | \$133<br>\$116                        | \$152                        | 0.26%                       | 1.73%                          |                           | \$                                |
| Central State Credit Union                         | \$238,834               | \$174                        | 0.29%                       | 6.26%                             |                           | \$58                                  | \$174                        | 0.29%                       | 6.26%                          |                           | Ψ                                 |
| Average of Asset Group A                           | \$120,624               | \$215                        | 0.63%                       | 6.23%                             | 81.52%                    | \$113                                 | \$215                        | 0.63%                       | 6.23%                          | 81.52%                    | \$1                               |