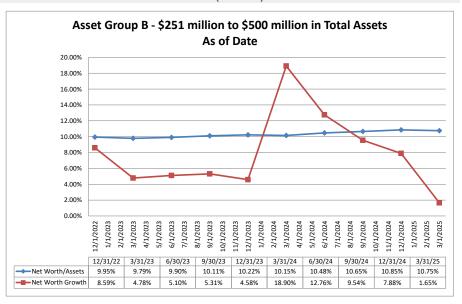

| Performance Analysis                                                         |                         |                              |                             | March                             | 1 31, 202                 | 5                                     |                              |                             | R                              | un Date: N                | <i>l</i> lay 8, 2025                  |
|------------------------------------------------------------------------------|-------------------------|------------------------------|-----------------------------|-----------------------------------|---------------------------|---------------------------------------|------------------------------|-----------------------------|--------------------------------|---------------------------|---------------------------------------|
|                                                                              | As of Date              |                              |                             | Quarter to Da                     | te                        |                                       |                              |                             | Year to Date                   |                           |                                       |
| Institution Name                                                             | Total Assets<br>(\$000) | Net Income<br>(Loss) (\$000) | Return on Avg<br>Assets (%) | Return on<br>Avg Net Worth<br>(%) | Oper Exp/<br>Oper Rev (%) | Salary&Benefits/<br>Employees (\$000) | Net Income<br>(Loss) (\$000) | Return on Avg<br>Assets (%) | Return on<br>Avg Net Worth (%) | Oper Exp/ Oper<br>Rev (%) | Salary&Benefits/<br>Employees (\$000) |
| Asset Group B - \$251 million to \$500 million in to                         | tal assets              |                              |                             |                                   |                           |                                       |                              |                             |                                |                           |                                       |
| Heritage Community Credit Union Families and Schools Together Federal Credit | \$274,017               | \$125                        | 0.18%                       | 2.01%                             | 80.91%                    | \$117                                 | \$125                        | 0.18%                       |                                |                           | \$117                                 |
| Union                                                                        | \$299,299               | \$2,159                      | 2.92%                       | 15.93%                            | 46.26%                    | \$89                                  | \$2,159                      | 2.92%                       |                                |                           | \$89                                  |
| Tucoemas Federal Credit Union Monterey Credit Union                          | \$320,955<br>\$334,693  | \$830<br>(\$1,480)           | 1.06%<br>(1.82%)            | 13.44%<br>(25.04%)                | 69.35%<br>142.49%         | \$75<br>\$136                         | \$830<br>(\$1,480)           | 1.06%<br>(1.82%)            |                                | 69.35%<br>142.49%         | \$75<br>\$136                         |
| Members 1st Credit Union                                                     | \$354,093<br>\$354,957  | (\$1,460)<br>\$844           | 0.97%                       | 10.37%                            | 70.42%                    | \$130<br>\$98                         | (\$1,460)<br>\$844           | 0.97%                       |                                | 70.42%                    | \$98                                  |
| C.A.H.P. Credit Union                                                        | \$361,617               | \$673                        | 0.76%                       | 8.49%                             | 82.65%                    | \$141                                 | \$673                        | 0.76%                       |                                | 82.65%                    | \$14 <sup>2</sup>                     |
| Sea West Coast Guard Federal Credit Union                                    | \$395,731               | (\$186)                      | (0.19%)                     | (0.98%)                           | 110.07%                   | \$127                                 | (\$186)                      | (0.19%)                     | (0.98%)                        |                           | \$127                                 |
| Yolo Federal Credit Union                                                    | \$405,210               | \$484                        | 0.48%                       | 4.81%                             | 85.26%                    | \$105                                 | `\$484 <sup>^</sup>          | 0.48%                       | 4.81%                          | 85.26%                    | \$105                                 |
| MOCSE Federal Credit Union                                                   | \$434,350               | \$1,098                      | 1.04%                       | 20.51%                            | 70.47%                    | \$99                                  | \$1,098                      | 1.04%                       | 20.51%                         | 70.47%                    | \$99                                  |
| Average of Asset Group B                                                     | \$353,425               | \$505                        | 0.60%                       | 5.50%                             | 84.21%                    | \$110                                 | \$505                        | 0.60%                       | 5.50%                          | 84.21%                    | \$110                                 |
| Asset Group C - \$501 million to \$1 billion in total                        | assets                  |                              |                             |                                   |                           |                                       |                              |                             |                                |                           |                                       |
| First U.S. Community Credit Union                                            | \$552,531               | \$1,111                      | 0.82%                       | 7.89%                             | 82.48%                    | \$108                                 | \$1,111                      | 0.82%                       | 7.89%                          | 82.48%                    | \$108                                 |
| Excite Credit Union                                                          | \$618,819               | \$314                        | 0.20%                       | 4.09%                             | 84.27%                    | \$117                                 | \$314                        | 0.20%                       |                                |                           | \$117                                 |
| Commonwealth Central Credit Union                                            | \$626,737               | \$1,267                      | 0.82%                       | 6.28%                             | 77.05%                    | \$134                                 | \$1,267                      | 0.82%                       |                                |                           | \$134                                 |
| PremierOne Credit Union                                                      | \$629,538               | \$115                        | 0.07%                       | 0.90%                             | 89.36%                    | \$127                                 | \$115                        | 0.07%                       |                                |                           | \$127                                 |
| UNCLE Credit Union                                                           | \$753,781               | (\$647)                      | (0.34%)                     | (5.05%)                           | 84.48%                    | \$167                                 | (\$647)                      | (0.34%)                     | (5.05%)                        |                           | \$167                                 |
| 1st Northern California Credit Union                                         | \$782,586               | \$1,234                      | 0.62%                       | 5.40%                             | 75.35%                    | \$89                                  | \$1,234                      | 0.62%                       |                                | 75.35%                    | \$89                                  |
| Sacramento Credit Union Community First Credit Union                         | \$787,756<br>\$805,491  | \$2,473<br>\$1,184           | 1.28%<br>0.59%              | 8.83%<br>5.98%                    | 60.64%<br>78.53%          | \$106<br>\$112                        | \$2,473<br>\$1,184           | 1.28%<br>0.59%              |                                |                           | \$106<br>\$112                        |
| Merced School Employees Federal Credit Union                                 | \$826,523               | \$2,304                      | 1.14%                       | 11.51%                            | 65.88%                    | \$91                                  | \$2,304                      | 1.14%                       |                                |                           | \$9                                   |
| Mirastar Federal Credit Union                                                | \$963,252               | \$1,006                      | 0.42%                       | 5.58%                             | 82.17%                    | \$171                                 | \$1,006                      | 0.42%                       | 5.58%                          | 82.17%                    | \$171                                 |
| Average of Asset Group C                                                     | \$734,701               | \$1,036                      | 0.56%                       | 5.14%                             | 78.02%                    | \$122                                 | \$1,036                      | 0.56%                       | 5.14%                          | 78.02%                    | \$122                                 |

#### Summary Trends of Historical Asset Group Averages: Asset Growth Rate & Market Growth Rate

|                                                      |                        |                               | As of Date                      | 1                                |                                  |                            |                                        | Year to Date                              |                          |                       |
|------------------------------------------------------|------------------------|-------------------------------|---------------------------------|----------------------------------|----------------------------------|----------------------------|----------------------------------------|-------------------------------------------|--------------------------|-----------------------|
|                                                      | Total Assets (\$000)   | Total Lns &<br>Leases (\$000) | Total Shares & Deposits (\$000) | Total Loans/<br>Total Shares (%) | Assets/ FTE<br>Employees (\$000) | Yield on Avg<br>Assets (%) | Interest<br>Expense/ Avg<br>Assets (%) | Net Interest<br>Income/<br>Avg Assets (%) | Asset Growth<br>Rate (%) | Market Gro<br>Rate (% |
| Institution Name                                     |                        |                               |                                 |                                  |                                  |                            |                                        |                                           |                          |                       |
| set Group A - \$50 million to \$250 million in total | assets                 |                               |                                 |                                  |                                  |                            |                                        |                                           |                          |                       |
| Silverado Credit Union                               | \$56,692               | \$37,697                      | \$51,038                        | 73.86%                           | \$3,910                          | 4.29%                      | 0.48%                                  | 3.81%                                     | (4.05%)                  | (5.3                  |
| Modesto's First Federal Credit Union                 | \$58,679               | \$44,447                      | \$52,472                        | 84.71%                           | \$7,335                          | 5.34%                      | 1.79%                                  | 3.56%                                     | 15.44%                   | 15                    |
| Mokelumne Federal Credit Union                       | \$58,955               | \$26,842                      | \$50,368                        | 53.29%                           | \$4,716                          | 3.45%                      | 0.18%                                  | 3.27%                                     | 0.43%                    | (0.                   |
| Rolling F Credit Union                               | \$64,321               | \$31,853                      | \$56,650                        | 56.23%                           | \$5,360                          | 3.74%                      | 0.83%                                  | 2.90%                                     | (10.38%)                 | (12.                  |
| Delta Schools Federal Credit Union                   | \$64,760               | \$28,624                      | \$55,194                        | 51.86%                           | \$7,196                          | 4.53%                      | 0.79%                                  | 3.74%                                     | 32.01%                   | 8                     |
| McKesson & Healthcare Providers Federal Credit       |                        |                               |                                 |                                  |                                  |                            |                                        |                                           |                          |                       |
| Union                                                | \$72,446               | \$45,077                      | \$67,154                        | 67.12%                           |                                  | 4.61%                      | 0.98%                                  | 3.62%                                     | 3.93%                    | 5                     |
| Shell Western States Federal Credit Union            | \$73,742               | \$40,069                      | \$64,703                        | 61.93%                           |                                  | 3.75%                      | 1.35%                                  | 2.40%                                     | 10.92%                   | 16                    |
| Polam Federal Credit Union                           | \$75,530               | \$64,972                      | \$64,723                        | 100.38%                          | \$4,578                          | 3.68%                      | 0.84%                                  | 2.84%                                     | (5.77%)                  | (6                    |
| Sonoma Federal Credit Union                          | \$77,904               | \$54,288                      | \$68,580                        | 79.16%                           | \$7,419                          | 5.86%                      | 2.86%                                  | 3.00%                                     | 11.09%                   | 10                    |
| Bay Cities Credit Union                              | \$78,107               | \$29,783                      | \$69,297                        | 42.98%                           | \$5,039                          | 5.12%                      | 0.14%                                  | 4.98%                                     | 13.73%                   | 14                    |
| California Community Credit Union                    | \$81,789               | \$29,507                      | \$71,157                        | 41.47%                           | \$6,058                          | 3.63%                      | 0.61%                                  | 3.03%                                     | 12.14%                   | 1:                    |
| Valley Oak Credit Union                              | \$82,546               | \$53,022                      | \$76,795                        | 69.04%                           |                                  | 4.27%                      | 0.98%                                  | 3.29%                                     | 22.42%                   | 23                    |
| Upward Credit Union                                  | \$91,858               | \$48,688                      | \$81,689                        | 59.60%                           | \$6,804                          | 4.11%                      | 0.58%                                  | 3.54%                                     | (9.16%)                  | (13                   |
| Marin County Federal Credit Union                    | \$91,995               | \$29,136                      | \$81,808                        | 35.62%                           | \$14,153                         | 3.69%                      | 0.90%                                  | 2.79%                                     | 12.36%                   | 1                     |
| Vision One Credit Union                              | \$92,296               | \$78,763                      | \$77,273                        | 101.93%                          | \$9,230                          | 4.52%                      | 1.70%                                  | 2.82%                                     | (2.65%)                  | (2                    |
| Lassen County Federal Credit Union                   | \$105,059              | \$56,050                      | \$91,122                        | 61.51%                           |                                  | 3.31%                      | 0.98%                                  | 2.33%                                     | 8.16%                    |                       |
| First California Federal Credit Union                | \$105,288              | \$50,048                      | \$95,434                        | 52.44%                           |                                  | 4.01%                      | 0.42%                                  | 3.60%                                     | 7.19%                    |                       |
| SMW 104 Federal Credit Union                         | \$108,303              | \$46,519                      | \$94,639                        | 49.15%                           | \$14,440                         | 4.52%                      | 1.02%                                  | 3.50%                                     | (1.99%)                  | (8                    |
| Kaiperm Federal Credit Union                         | \$115,154              | \$90,943                      | \$104,896                       | 86.70%                           |                                  | 4.53%                      | 1.74%                                  | 2.78%                                     | (0.46%)                  | (1                    |
| North Bay Credit Union                               | \$118,851              | \$105,033                     | \$109,450                       | 95.96%                           | \$2,242                          | 5.86%                      | 1.67%                                  | 4.19%                                     | 5.81%                    |                       |
| United Local Credit Union                            | \$123,147              | \$76,804                      | \$98,860                        | 77.69%                           |                                  | 4.30%                      | 0.48%                                  | 3.82%                                     | 5.52%                    | (0.0                  |
| Vocality Community Credit Union                      | \$126,436              | \$103,042                     | \$115,987                       | 88.84%                           | \$4,360                          | 4.81%                      | 1.28%                                  | 3.53%                                     | (34.65%)                 | (36                   |
| Tulare County Federal Credit Union                   | \$139,530<br>\$142,095 | \$104,278                     | \$128,315<br>\$132,012          | 81.27%<br>74.33%                 |                                  | 4.50%<br>5.43%             | 0.86%<br>2.28%                         | 3.64%<br>3.15%                            | 10.23%                   | 31<br>13              |
| Siskiyou Credit Union<br>Kings Federal Credit Union  | \$142,095<br>\$156,798 | \$98,126<br>\$87,937          | \$132,012                       | 65.64%                           |                                  | 5.43%<br>4.14%             | 2.28%<br>0.90%                         | 3.15%                                     | (12.24%)<br>15.63%       | 1:                    |
| Mission City Federal Credit Union                    | \$150,796<br>\$157,326 | \$110,039                     | \$133,960                       | 81.52%                           |                                  | 4.78%                      | 1.47%                                  |                                           | 6.53%                    | 16                    |
| San Joaquin Power Employees Credit Union             | \$173,814              |                               | \$146,670                       | 82.99%                           | . ,                              | 4.75%                      | 3.46%                                  | 1.10%                                     | 1.44%                    | 1;                    |
| Compass Community Credit Union                       | \$173,814<br>\$175,482 | \$121,719<br>\$120,049        | \$146,670<br>\$155,295          | 77.30%                           | \$28,969<br>\$8,560              | 4.05%<br>4.05%             | 3.46%<br>1.57%                         | 2.47%                                     | 2.17%                    | 18                    |
| Santa Cruz Community Credit Union                    | \$175,462<br>\$188,120 | \$120,049<br>\$142,552        | \$162,718                       | 87.61%                           | \$3,653                          | 5.21%                      | 1.04%                                  | 4.17%                                     | 4.51%                    | 6                     |
| Merco Credit Union                                   | \$208,053              | \$142,552                     | \$181,901                       | 70.93%                           | . ,                              | 6.11%                      | 1.04%                                  | 4.17%                                     | 13.67%                   | (                     |
| S R I Federal Credit Union                           | \$238.088              | \$177,725                     | \$198,882                       | 89.36%                           |                                  | 4.51%                      | 2.10%                                  | 2.41%                                     | 17.94%                   | 15                    |
| F3 Credit Union                                      | \$238,607              | \$107,761                     | \$201,564                       | 53.46%                           | \$7,018                          | 4.44%                      | 1.05%                                  | 3.39%                                     | 9.12%                    | 1 .                   |
| Central State Credit Union                           | \$238,834              | \$58,942                      | \$225,719                       | 26.11%                           |                                  | 3.04%                      | 0.69%                                  | 2.35%                                     | 7.39%                    | 3                     |
| Average of Asset Group A                             | \$120,624              | \$73,617                      | \$106,100                       | 69.15%                           | \$7,477                          | 4.45%                      | 1.19%                                  | 3.26%                                     | 5.10%                    | 5                     |