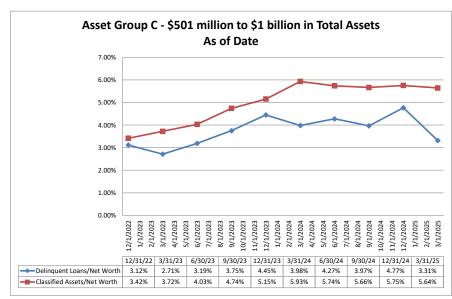

62%            | 1.03%                 | 165.90%        | 5.64%                |                                |
| First Technology Federal Credit Union                   | \$17,037,041         | \$141,321                               | 1.16%            | 1.20%                 | 103.65%        | 9.15%                |                                |
| The Golden 1 Credit Union                               | \$20,305,178         | \$95,761                                | 0.65%            | 1.06%                 | 163.50%        | 5.21%                | (                              |

\$17,909

0.47%

1.15%

272.02%

3.54%

0.33%

\$4,507,127

Average of Asset Group D



# Summary Trends of Historical Asset Group Averages: Delinquent Loans/Net Worth & Classified Assets/Net Worth









# Summary Trends of Historical Asset Group Averages: Net Worth/Assets & Net Worth Growth (Decline) - YTD









|                                                              |                        |                         | As o                     | f Date                                  |                                        |                                     |
|--------------------------------------------------------------|------------------------|-------------------------|--------------------------|-----------------------------------------|----------------------------------------|-------------------------------------|
| Institution Name                                             | Total Assets (\$000)   | Total Net Worth (\$000) | Net Worth/<br>Assets (%) | Net Worth<b