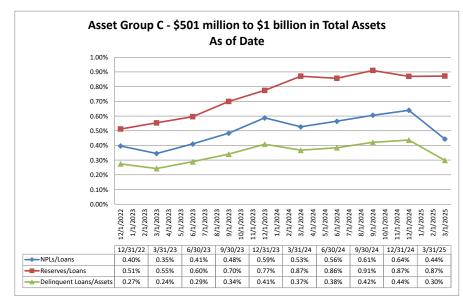

## ASSET SIZE DEFINITION

Group A \$50 million-\$250 million

Group B \$251 million-\$500 million

Group C \$501 million-\$1 billion

Group D Over \$1 billion

California counties included in the data: