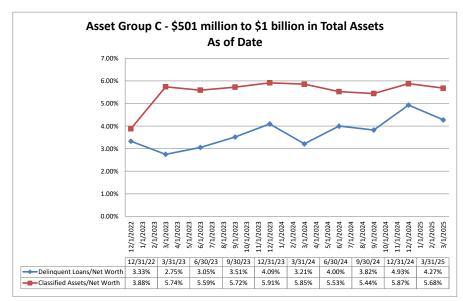

| Performance Analysis                                                         |                         |                              |                             | March                             | 1 31, 202                 | 5                                     |                              |                             | R                              | un Date: N                | <i>l</i> lay 8, 2025                  |
|------------------------------------------------------------------------------|-------------------------|------------------------------|-----------------------------|-----------------------------------|---------------------------|---------------------------------------|------------------------------|-----------------------------|--------------------------------|---------------------------|---------------------------------------|
|                                                                              | As of Date              |                              |                             | Quarter to Da                     | te                        |                                       |                              |                             | Year to Date                   |                           |                                       |
| Institution Name                                                             | Total Assets<br>(\$000) | Net Income<br>(Loss) (\$000) | Return on Avg<br>Assets (%) | Return on<br>Avg Net Worth<br>(%) | Oper Exp/<br>Oper Rev (%) | Salary&Benefits/<br>Employees (\$000) | Net Income<br>(Loss) (\$000) | Return on Avg<br>Assets (%) | Return on<br>Avg Net Worth (%) | Oper Exp/ Oper<br>Rev (%) | Salary&Benefits/<br>Employees (\$000) |
| Asset Group B - \$251 million to \$500 million in to                         | tal assets              |                              |                             |                                   |                           |                                       |                              |                             |                                |                           |                                       |
| Heritage Community Credit Union Families and Schools Together Federal Credit | \$274,017               | \$125                        | 0.18%                       | 2.01%                             | 80.91%                    | \$117                                 | \$125                        | 0.18%                       |                                |                           | \$117                                 |
| Union                                                                        | \$299,299               | \$2,159                      | 2.92%                       | 15.93%                            | 46.26%                    | \$89                                  | \$2,159                      | 2.92%                       |                                |                           | \$89                                  |
| Tucoemas Federal Credit Union Monterey Credit Union                          | \$320,955<br>\$334,693  | \$830<br>(\$1,480)           | 1.06%<br>(1.82%)            | 13.44%<br>(25.04%)                | 69.35%<br>142.49%         | \$75<br>\$136                         | \$830<br>(\$1,480)           | 1.06%<br>(1.82%)            |                                | 69.35%<br>142.49%         | \$75<br>\$136                         |
| Members 1st Credit Union                                                     | \$354,093<br>\$354,957  | (\$1,460)<br>\$844           | 0.97%                       | 10.37%                            | 70.42%                    | \$130<br>\$98                         | (\$1,460)<br>\$844           | 0.97%                       |                                | 70.42%                    | \$98                                  |
| C.A.H.P. Credit Union                                                        | \$361,617               | \$673                        | 0.76%                       | 8.49%                             | 82.65%                    | \$141                                 | \$673                        | 0.76%                       |                                | 82.65%                    | \$14 <sup>2</sup>                     |
| Sea West Coast Guard Federal Credit Union                                    | \$395,731               | (\$186)                      | (0.19%)                     | (0.98%)                           | 110.07%                   | \$127                                 | (\$186)                      | (0.19%)                     | (0.98%)                        |                           | \$127                                 |
| Yolo Federal Credit Union                                                    | \$405,210               | \$484                        | 0.48%                       | 4.81%                             | 85.26%                    | \$105                                 | `\$484 <sup>^</sup>          | 0.48%                       | 4.81%                          | 85.26%                    | \$105                                 |
| MOCSE Federal Credit Union                                                   | \$434,350               | \$1,098                      | 1.04%                       | 20.51%                            | 70.47%                    | \$99                                  | \$1,098                      | 1.04%                       | 20.51%                         | 70.47%                    | \$99                                  |
| Average of Asset Group B                                                     | \$353,425               | \$505                        | 0.60%                       | 5.50%                             | 84.21%                    | \$110                                 | \$505                        | 0.60%                       | 5.50%                          | 84.21%                    | \$110                                 |
| Asset Group C - \$501 million to \$1 billion in total                        | assets                  |                              |                             |                                   |                           |                                       |                              |                             |                                |                           |                                       |
| First U.S. Community Credit Union                                            | \$552,531               | \$1,111                      | 0.82%                       | 7.89%                             | 82.48%                    | \$108                                 | \$1,111                      | 0.82%                       | 7.89%                          | 82.48%                    | \$108                                 |
| Excite Credit Union                                                          | \$618,819               | \$314                        | 0.20%                       | 4.09%                             | 84.27%                    | \$117                                 | \$314                        | 0.20%                       |                                |                           | \$117                                 |
| Commonwealth Central Credit Union                                            | \$626,737               | \$1,267                      | 0.82%                       | 6.28%                             | 77.05%                    | \$134                                 | \$1,267                      | 0.82%                       |                                |                           | \$134                                 |
| PremierOne Credit Union                                                      | \$629,538               | \$115                        | 0.07%                       | 0.90%                             | 89.36%                    | \$127                                 | \$115                        | 0.07%                       |                                |                           | \$127                                 |
| UNCLE Credit Union                                                           | \$753,781               | (\$647)                      | (0.34%)                     | (5.05%)                           | 84.48%                    | \$167                                 | (\$647)                      | (0.34%)                     | (5.05%)                        |                           | \$167                                 |
| 1st Northern California Credit Union                                         | \$782,586               | \$1,234                      | 0.62%                       | 5.40%                             | 75.35%                    | \$89                                  | \$1,234                      | 0.62%                       |                                | 75.35%                    | \$89                                  |
| Sacramento Credit Union Community First Credit Union                         | \$787,756<br>\$805,491  | \$2,473<br>\$1,184           | 1.28%<br>0.59%              | 8.83%<br>5.98%                    | 60.64%<br>78.53%          | \$106<br>\$112                        | \$2,473<br>\$1,184           | 1.28%<br>0.59%              |                                |                           | \$106<br>\$112                        |
| Merced School Employees Federal Credit Union                                 | \$826,523               | \$2,304                      | 1.14%                       | 11.51%                            | 65.88%                    | \$91                                  | \$2,304                      | 1.14%                       |                                |                           | \$9                                   |
| Mirastar Federal Credit Union                                                | \$963,252               | \$1,006                      | 0.42%                       | 5.58%                             | 82.17%                    | \$171                                 | \$1,006                      | 0.42%                       | 5.58%                          | 82.17%                    | \$171                                 |
| Average of Asset Group C                                                     | \$734,701               | \$1,036                      | 0.56%                       | 5.14%                             | 78.02%                    | \$122                                 | \$1,036                      | 0.56%                       | 5.14%                          | 78.02%                    | \$122                                 |