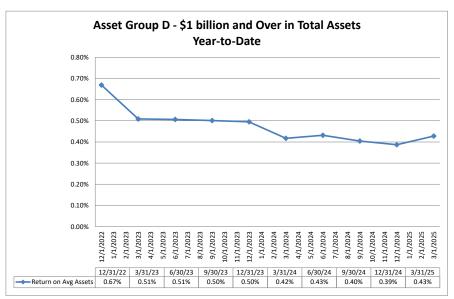

| 1.26%                                   | 8.44%                                  | 8                                   |  |  |  |  |
| The Golden 1 Credit Union                               | \$20,305,178         | \$2,074,087             | 10.21%                   | 5.42%                                   | 4.62%                                  | ;                                   |  |  |  |  |
| Average of Asset Group D                                | \$4,507,127          | \$513,179               | 11.81%                   | 3.40%                                   | 3.02%                                  |                                     |  |  |  |  |

**Southern California** 



#### Summary Trends of Historical Asset Group Averages: Return on Average Assets









#### Summary Trends of Historical Asset Group Averages: Return on Average Net Worth









| Performance Analysis                                |                      |                              |                             | March 31                       | , 2025                    | Run Date: May 8, 2025                 |                              |                             |                                   |                           |                                          |  |
|-----------------------------------------------------|----------------------|------------------------------|-----------------------------|--------------------------------|---------------------------|---------------------------------------|------------------------------|----------------------