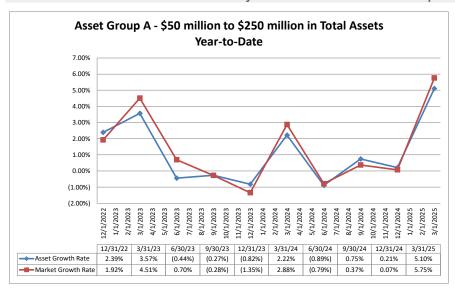

#### Summary Trends of Historical Asset Group Averages: Asset Growth Rate & Market Growth Rate

|                                                      |                        |                               | As of Date                      | 1                                |                                  |                            |                                        | Year to Date                              |                          |                       |
|------------------------------------------------------|------------------------|-------------------------------|---------------------------------|----------------------------------|----------------------------------|----------------------------|----------------------------------------|-------------------------------------------|--------------------------|-----------------------|
|                                                      | Total Assets (\$000)   | Total Lns &<br>Leases (\$000) | Total Shares & Deposits (\$000) | Total Loans/<br>Total Shares (%) | Assets/ FTE<br>Employees (\$000) | Yield on Avg<br>Assets (%) | Interest<br>Expense/ Avg<br>Assets (%) | Net Interest<br>Income/<br>Avg Assets (%) | Asset Growth<br>Rate (%) | Market Gro<br>Rate (% |
| Institution Name                                     |                        |                               |                                 |                                  |                                  |                            |                                        |                                           |                          |                       |
| set Group A - \$50 million to \$250 million in total | assets                 |                               |                                 |                                  |                                  |                            |                                        |                                           |                          |                       |
| Silverado Credit Union                               | \$56,692               | \$37,697                      | \$51,038                        | 73.86%                           | \$3,910                          | 4.29%                      | 0.48%                                  | 3.81%                                     | (4.05%)                  | (5.3                  |
| Modesto's First Federal Credit Union                 | \$58,679               | \$44,447                      | \$52,472                        | 84.71%                           | \$7,335                          | 5.34%                      | 1.79%                                  | 3.56%                                     | 15.44%                   | 15                    |
| Mokelumne Federal Credit Union                       | \$58,955               | \$26,842                      | \$50,368                        | 53.29%                           | \$4,716                          | 3.45%                      | 0.18%                                  | 3.27%                                     | 0.43%                    | (0.                   |
| Rolling F Credit Union                               | \$64,321               | \$31,853                      | \$56,650                        | 56.23%                           | \$5,360                          | 3.74%                      | 0.83%                                  | 2.90%                                     | (10.38%)                 | (12.                  |
| Delta Schools Federal Credit Union                   | \$64,760               | \$28,624                      | \$55,194                        | 51.86%                           | \$7,196                          | 4.53%                      | 0.79%                                  | 3.74%                                     | 32.01%                   | 8                     |
| McKesson & Healthcare Providers Federal Credit       |                        |                               |                                 |                                  |                                  |                            |                                        |                                           |                          |                       |
| Union                                                | \$72,446               | \$45,077                      | \$67,154                        | 67.12%                           |                                  | 4.61%                      | 0.98%                                  | 3.62%                                     | 3.93%                    | 5                     |
| Shell Western States Federal Credit Union            | \$73,742               | \$40,069                      | \$64,703                        | 61.93%                           |                                  | 3.75%                      | 1.35%                                  | 2.40%                                     | 10.92%                   | 16                    |
| Polam Federal Credit Union                           | \$75,530               | \$64,972                      | \$64,723                        | 100.38%                          | \$4,578                          | 3.68%                      | 0.84%                                  | 2.84%                                     | (5.77%)                  | (6                    |
| Sonoma Federal Credit Union                          | \$77,904               | \$54,288                      | \$68,580                        | 79.16%                           | \$7,419                          | 5.86%                      | 2.86%                                  | 3.00%                                     | 11.09%                   | 10                    |
| Bay Cities Credit Union                              | \$78,107               | \$29,783                      | \$69,297                        | 42.98%                           | \$5,039                          | 5.12%                      | 0.14%                                  | 4.98%                                     | 13.73%                   | 14                    |
| California Community Credit Union                    | \$81,789               | \$29,507                      | \$71,157                        | 41.47%                           | \$6,058                          | 3.63%                      | 0.61%                                  | 3.03%                                     | 12.14%                   | 1:                    |
| Valley Oak Credit Union                              | \$82,546               | \$53,022                      | \$76,795                        | 69.04%                           |                                  | 4.27%                      | 0.98%                                  | 3.29%                                     | 22.42%                   | 23                    |
| Upward Credit Union                                  | \$91,858               | \$48,688                      | \$81,689                        | 59.60%                           | \$6,804                          | 4.11%                      | 0.58%                                  | 3.54%                                     | (9.16%)                  | (13                   |
| Marin County Federal Credit Union                    | \$91,995               | \$29,136                      | \$81,808                        | 35.62%                           | \$14,153                         | 3.69%                      | 0.90%                                  | 2.79%                                     | 12.36%                   | 1                     |
| Vision One Credit Union                              | \$92,296               | \$78,763                      | \$77,273                        | 101.93%                          | \$9,230                          | 4.52%                      | 1.70%                                  | 2.82%                                     | (2.65%)                  | (2                    |
| Lassen County Federal Credit Union                   | \$105,059              | \$56,050                      | \$91,122                        | 61.51%                           |                                  | 3.31%                      | 0.98%                                  | 2.33%                                     | 8.16%                    |                       |
| First California Federal Credit Union                | \$105,288              | \$50,048                      | \$95,434                        | 52.44%                           |                                  | 4.01%                      | 0.42%                                  | 3.60%                                     | 7.19%                    |                       |
| SMW 104 Federal Credit Union                         | \$108,303              | \$46,519                      | \$94,639                        | 49.15%                           | \$14,440                         | 4.52%                      | 1.02%                                  | 3.50%                                     | (1.99%)                  | (8                    |
| Kaiperm Federal Credit Union                         | \$115,154              | \$90,943                      | \$104,896                       | 86.70%                           |                                  | 4.53%                      | 1.74%                                  | 2.78%                                     | (0.46%)                  | (1                    |
| North Bay Credit Union                               | \$118,851              | \$105,033                     | \$109,450                       | 95.96%                           | \$2,242                          | 5.86%                      | 1.67%                                  | 4.19%                                     | 5.81%                    |                       |
| United Local Credit Union                            | \$123,147              | \$76,804                      | \$98,860                        | 77.69%                           |                                  | 4.30%                      | 0.48%                                  | 3.82%                                     | 5.52%                    | (0.0                  |
| Vocality Community Credit Union                      | \$126,436              | \$103,042                     | \$115,987                       | 88.84%                           | \$4,360                          | 4.81%                      | 1.28%                                  | 3.53%                                     | (34.65%)                 | (36                   |
| Tulare County Federal Credit Union                   | \$139,530<br>\$142,095 | \$104,278                     | \$128,315<br>\$132,012          | 81.27%<br>74.33%                 |                                  | 4.50%<br>5.43%             | 0.86%<br>2.28%                         | 3.64%<br>3.15%                            | 10.23%                   | 31<br>13              |
| Siskiyou Credit Union<br>Kings Federal Credit Union  | \$142,095<br>\$156,798 | \$98,126<br>\$87,937          | \$132,012                       | 65.64%                           |                                  | 5.43%<br>4.14%             | 2.28%<br>0.90%                         | 3.15%                                     | (12.24%)<br>15.63%       | 1:                    |
| Mission City Federal Credit Union                    | \$150,796<br>\$157,326 | \$110,039                     | \$133,960                       | 81.52%                           |                                  | 4.78%                      | 1.47%                                  |                                           | 6.53%                    | 16                    |
| San Joaquin Power Employees Credit Union             | \$173,814              |                               | \$146,670                       | 82.99%                           | . ,                              | 4.75%                      | 3.46%                                  | 1.10%                                     | 1.44%                    | 1;                    |
| Compass Community Credit Union                       | \$173,814<br>\$175,482 | \$121,719<br>\$120,049        | \$146,670<br>\$155,295          | 77.30%                           | \$28,969<br>\$8,560              | 4.05%<br>4.05%             | 3.46%<br>1.57%                         | 2.47%                                     | 2.17%                    | 18                    |
| Santa Cruz Community Credit Union                    | \$175,462<br>\$188,120 | \$120,049<br>\$142,552        | \$162,718                       | 87.61%                           | \$3,653                          | 5.21%                      | 1.04%                                  | 4.17%                                     | 4.51%                    | 6                     |
| Merco Credit Union                                   | \$208,053              | \$142,552                     | \$181,901                       | 70.93%                           | . ,                              | 6.11%                      | 1.04%                                  | 4.17%                                     | 13.67%                   | (                     |
| S R I Federal Credit Union                           | \$238.088              | \$177,725                     | \$198,882                       | 89.36%                           |                                  | 4.51%                      | 2.10%                                  | 2.41%                                     | 17.94%                   | 15                    |
| F3 Credit Union                                      | \$238,607              | \$107,761                     | \$201,564                       | 53.46%                           | \$7,018                          | 4.44%                      | 1.05%                                  | 3.39%                                     | 9.12%                    | 1 .                   |
| Central State Credit Union                           | \$238,834              | \$58,942                      | \$225,719                       | 26.11%                           |                                  | 3.04%                      | 0.69%                                  | 2.35%                                     | 7.39%                    | 3                     |
| Average of Asset Group A                             | \$120,624              | \$73,617                      | \$106,100                       | 69.15%                           | \$7,477                          | 4.45%                      | 1.19%                                  | 3.26%                                     | 5.10%                    | 5                     |