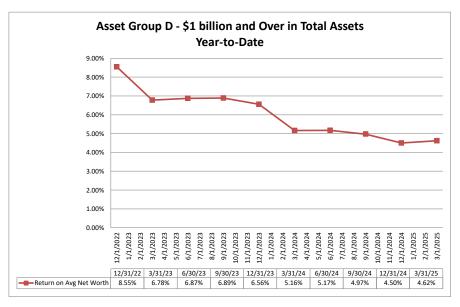

| Performance Analysis | March 31, 2025 | Run Date: May 8, 2025 |
|----------------------|----------------|-----------------------|
|----------------------|----------------|-----------------------|

| F                                                | -                       |                              |                             |                                   |                           |                                       | N                            |                             |                                |                           |                                       |
|--------------------------------------------------|-------------------------|------------------------------|-----------------------------|-----------------------------------|---------------------------|---------------------------------------|------------------------------|-----------------------------|--------------------------------|---------------------------|---------------------------------------|
|                                                  | As of Date              |                              |                             | Quarter to Dat                    | е                         |                                       |                              | 1                           | Year to Date                   |                           |                                       |
|                                                  | Total Assets<br>(\$000) | Net Income<br>(Loss) (\$000) | Return on Avg<br>Assets (%) | Return on<br>Avg Net Worth<br>(%) | Oper Exp/<br>Oper Rev (%) | Salary&Benefits/<br>Employees (\$000) | Net Income<br>(Loss) (\$000) | Return on Avg<br>Assets (%) | Return on<br>Avg Net Worth (%) | Oper Exp/ Oper<br>Rev (%) | Salary&Benefits/<br>Employees (\$000) |
| Institution Name                                 | (\$000)                 | (LUSS) (\$000)               | Assets (70)                 | (70)                              | Oper Nev (78)             | Employees (\$000)                     | (LOSS) (\$000)               | Assets (70)                 | Avg Net Worth (76)             | Nev (70)                  | Employees (\$000)                     |
| IIIsutution Name                                 | i_                      |                              | I                           |                                   |                           | L                                     |                              | l                           | l .                            |                           |                                       |
| Asset Group D - Over \$1 billion in total assets |                         |                              |                             |                                   |                           |                                       |                              |                             |                                |                           |                                       |
| Valley First Credit Union                        | \$1,048,839             | \$881                        | 0.34%                       | 3.83%                             | 75.40%                    | \$109                                 | \$881                        | 0.34%                       | 3.83%                          | 75.40%                    | \$109                                 |
| The Police Credit Union of California            | \$1,074,520             | (\$1,471)                    | (0.55%)                     | (6.24%)                           | 110.03%                   | \$144                                 | (\$1,471)                    | (0.55%)                     | (6.24%)                        | 110.03%                   | \$144                                 |
| 1st United Credit Union                          | \$1,224,828             | \$1,564                      | 0.51%                       | 4.96%                             | 77.86%                    | \$138                                 | \$1,564                      | 0.51%                       | 4.96%                          | 77.86%                    | \$138                                 |
| San Francisco Federal Credit Union               | \$1,325,923             | \$2,955                      | 0.90%                       | 8.72%                             | 72.43%                    | \$170                                 | \$2,955                      | 0.90%                       | 8.72%                          | 72.43%                    | \$170                                 |
| Noble Federal Credit Union                       | \$1,342,547             | \$2,794                      | 0.85%                       | 9.28%                             | 74.99%                    | \$116                                 | \$2,794                      | 0.85%                       | 9.28%                          | 74.99%                    | \$116                                 |
| Pacific Service Credit Union                     | \$1,356,817             | \$1,414                      | 0.41%                       | 3.26%                             | 80.40%                    | \$167                                 | \$1,414                      | 0.41%                       | 3.26%                          | 80.40%                    | \$167                                 |
| Sierra Central Credit Union                      | \$1,464,883             | \$1,021                      | 0.28%                       | 2.93%                             | 70.73%                    | \$92                                  | \$1,021                      | 0.28%                       | 2.93%                          | 70.73%                    | \$92                                  |
| Operating Engineers Local Union #3 Federal       |                         |                              |                             |                                   |                           |                                       |                              |                             |                                |                           |                                       |
| Credit Union                                     | \$1,541,489             | \$2,115                      | 0.55%                       | 4.19%                             | 77.51%                    | \$134                                 | \$2,115                      | 0.55%                       | 4.19%                          | 77.51%                    | \$134                                 |
| KeyPoint Credit Union                            | \$1,611,614             | \$2,369                      | 0.59%                       | 8.05%                             | 75.05%                    | \$150                                 | \$2,369                      | 0.59%                       | 8.05%                          | 75.05%                    | \$150                                 |
| San Francisco Fire Credit Union                  | \$1,636,352             | \$691                        | 0.17%                       | 2.57%                             | 89.66%                    | \$168                                 | \$691                        | 0.17%                       | 2.57%                          | 89.66%                    | \$168                                 |
| Bay Federal Credit Union                         | \$1,755,076             | \$3,150                      | 0.73%                       | 8.64%                             | 73.29%                    | \$129                                 | \$3,150                      | 0.73%                       | 8.64%                          | 73.29%                    | \$129                                 |
| Monterra Credit Union                            | \$1,813,678             | \$4,340                      | 0.97%                       | 7.78%                             | 72.79%                    | \$140                                 | \$4,340                      | 0.97%                       | 7.78%                          | 72.79%                    | \$140                                 |
| Meriwest Credit Union                            | \$2,125,611             | \$602                        | 0.11%                       | 1.47%                             | 88.16%                    | \$159                                 | \$602                        | 0.11%                       | 1.47%                          | 88.16%                    | \$159                                 |
| Self-Help Federal Credit Union                   | \$2,152,428             | \$2,403                      | 0.45%                       | 5.14%                             | 80.42%                    | \$99                                  | \$2,403                      | 0.45%                       | 5.14%                          | 80.42%                    | \$99                                  |
| Coast Central Credit Union                       | \$2,235,697             | \$3,107                      | 0.56%                       | 6.76%                             | 73.97%                    | \$109                                 | \$3,107                      | 0.56%                       | 6.76%                          | 73.97%                    | \$109                                 |
| Provident Credit Union                           | \$3,600,332             | \$2,671                      | 0.30%                       | 2.97%                             | 88.14%                    | \$149                                 | \$2,671                      | 0.30%                       | 2.97%                          | 88.14%                    | \$149                                 |
| Stanford Federal Credit Union                    | \$4,394,935             | \$8,984                      | 0.82%                       | 8.15%                             | 63.41%                    | \$175                                 | \$8,984                      | 0.82%                       | 8.15%                          | 63.41%                    | \$175                                 |
| S A F E Credit Union                             | \$4,438,850             | \$6,462                      | 0.59%                       | 7.34%                             | 77.27%                    | \$128                                 | \$6,462                      | 0.59%                       | 7.34%                          | 77.27%                    | \$128                                 |
| Technology Credit Union                          | \$4,660,303             | (\$747)                      | (0.06%)                     | (0.70%)                           | 84.70%                    | \$170                                 | (\$747)                      | (0.06%)                     | (0.70%)                        | 84.70%                    | \$170                                 |
| Educational Employees Credit Union               | \$4,933,016             | \$21,606                     | 1.79%                       | 15.88%                            | 55.39%                    | \$94                                  | \$21,606                     | 1.79%                       | 15.88%                         | 55.39%                    | \$94                                  |
| Chevron Federal Credit Union                     | \$5,095,804             | (\$10,437)                   | (0.83%)                     | (6.58%)                           | 205.26%                   | \$151                                 | (\$10,437)                   | (0.83%)                     | (6.58%)                        | 205.26%                   | \$151                                 |
| Travis Credit Union                              | \$5,407,340             | \$3,932                      | 0.30%                       | 2.97%                             | 76.60%                    | \$138                                 | \$3,932                      | 0.30%                       | 2.97%                          | 76.60%                    | \$138                                 |
| Star One Credit Union                            | \$9,252,089             | (\$2,310)                    | (0.10%)                     | (0.80%)                           | 108.14%                   | \$288                                 | (\$2,310)                    | (0.10%)                     | (0.80%)                        | 108.14%                   | \$288                                 |
| Redwood Credit Union                             | \$9,382,892             | \$30,849                     | 1.33%                       | 10.99%                            | 55.09%                    | \$129                                 | \$30,849                     | 1.33%                       | 10.99%                         | 55.09%                    | \$129                                 |
| Patelco Credit Union                             | \$9,474,353             | \$2,941                      | 0.12%                       | 1.34%                             | 74.36%                    | \$138                                 | \$2,941                      | 0.12%                       | 1.34%                          | 74.36%                    | \$138                                 |
| First Technology Federal Credit Union            | \$17,037,041            | \$5,254                      | 0.12%                       | 1.45%                             | 67.58%                    | \$142                                 | \$5,254                      | 0.12%                       | 1.45%                          | 67.58%                    | \$142                                 |
| The Golden 1 Credit Union                        | \$20,305,178            | \$27,750                     | 0.56%                       | 6.43%                             | 64.62%                    | \$116                                 | \$27,750                     | 0.56%                       | 6.43%                          | 64.62%                    | \$116                                 |
| Average of Asset Group D                         | \$4,507,127             | \$4,626                      | 0.44%                       | 4.47%                             | 81.97%                    | \$142                                 | \$4,626                      | 0.44%                       | 4.47%                          | 81.97%                    | \$142                                 |