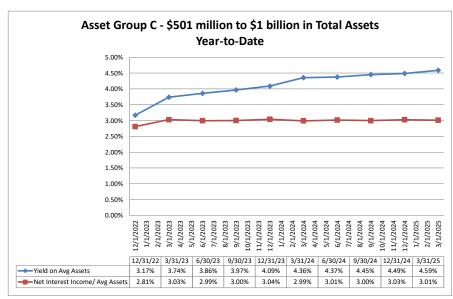

## Summary Trends of Historical Asset Group Averages: Yield on Avg. Assets & Net Interest Income/ Avg Assets (%)