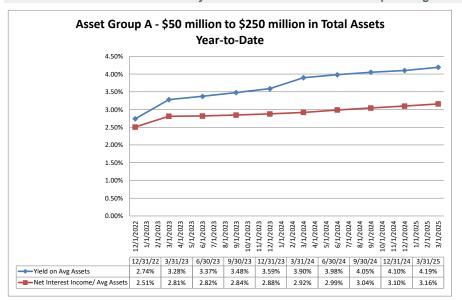

#### Summary Trends of Historical Asset Group Averages: Asset Growth Rate & Market Growth Rate

|                                                      |                        |                               | As of Date                      | 1                                |                                  |                            |                                        | Year to Date                              |                          |                       |
|------------------------------------------------------|------------------------|-------------------------------|---------------------------------|----------------------------------|----------------------------------|----------------------------|----------------------------------------|-------------------------------------------|--------------------------|-----------------------|
|                                                      | Total Assets (\$000)   | Total Lns &<br>Leases (\$000) | Total Shares & Deposits (\$000) | Total Loans/<br>Total Shares (%) | Assets/ FTE<br>Employees (\$000) | Yield on Avg<br>Assets (%) | Interest<br>Expense/ Avg<br>Assets (%) | Net Interest<br>Income/<br>Avg Assets (%) | Asset Growth<br>Rate (%) | Market Gro<br>Rate (% |
| Institution Name                                     |                        |                               |                                 |                                  |                                  |                            |                                        |                                           |                          |                       |
| set Group A - \$50 million to \$250 million in total | assets                 |                               |                                 |                                  |                                  |                            |                                        |                                           |                          |                       |
| Silverado Credit Union                               | \$56,692               | \$37,697                      | \$51,038                        | 73.86%                           | \$3,910                          | 4.29%                      | 0.48%                                  | 3.81%                                     | (4.05%)                  | (5.3                  |
| Modesto's First Federal Credit Union                 | \$58,679               | \$44,447                      | \$52,472                        | 84.71%                           | \$7,335                          | 5.34%                      | 1.79%                                  | 3.56%                                     | 15.44%                   | 15                    |
| Mokelumne Federal Credit Union                       | \$58,955               | \$26,842                      | \$50,368                        | 53.29%                           | \$4,716                          | 3.45%                      | 0.18%                                  | 3.27%                                     | 0.43%                    | (0.                   |
| Rolling F Credit Union                               | \$64,321               | \$31,853                      | \$56,650                        | 56.23%                           | \$5,360                          | 3.74%                      | 0.83%                                  | 2.90%                                     | (10.38%)                 | (12.                  |
| Delta Schools Federal Credit Union                   | \$64,760               | \$28,624                      | \$55,194                        | 51.86%                           | \$7,196                          | 4.53%                      | 0.79%                                  | 3.74%                                     | 32.01%                   | 8                     |
| McKesson & Healthcare Providers Federal Credit       |                        |                               |                                 |                                  |                                  |                            |                                        |                                           |                          |                       |
| Union                                                | \$72,446               | \$45,077                      | \$67,154                        | 67.12%                           |                                  | 4.61%                      | 0.98%                                  | 3.62%                                     | 3.93%                    | 5                     |
| Shell Western States Federal Credit Union            | \$73,742               | \$40,069                      | \$64,703                        | 61.93%                           |                                  | 3.75%                      | 1.35%                                  | 2.40%                                     | 10.92%                   | 16                    |
| Polam Federal Credit Union                           | \$75,530               | \$64,972                      | \$64,723                        | 100.38%                          | \$4,578                          | 3.68%                      | 0.84%                                  | 2.84%                                     | (5.77%)                  | (6                    |
| Sonoma Federal Credit Union                          | \$77,904               | \$54,288                      | \$68,580                        | 79.16%                           | \$7,419                          | 5.86%                      | 2.86%                                  | 3.00%                                     | 11.09%                   | 10                    |
| Bay Cities Credit Union                              | \$78,107               | \$29,783                      | \$69,297                        | 42.98%                           | \$5,039                          | 5.12%                      | 0.14%                                  | 4.98%                                     | 13.73%                   | 14                    |
| California Community Credit Union                    | \$81,789               | \$29,507                      | \$71,157                        | 41.47%                           | \$6,058                          | 3.63%                      | 0.61%                                  | 3.03%                                     | 12.14%                   | 1:                    |
| Valley Oak Credit Union                              | \$82,546               | \$53,022                      | \$76,795                        | 69.04%                           |                                  | 4.27%                      | 0.98%                                  | 3.29%                                     | 22.42%                   | 23                    |
| Upward Credit Union                                  | \$91,858               | \$48,688                      | \$81,689                        | 59.60%                           | \$6,804                          | 4.11%                      | 0.58%                                  | 3.54%                                     | (9.16%)                  | (13                   |
| Marin County Federal Credit Union                    | \$91,995               | \$29,136                      | \$81,808                        | 35.62%                           | \$14,153                         | 3.69%                      | 0.90%                                  | 2.79%                                     | 12.36%                   | 1                     |
| Vision One Credit Union                              | \$92,296               | \$78,763                      | \$77,273                        | 101.93%                          | \$9,230                          | 4.52%                      | 1.70%                                  | 2.82%                                     | (2.65%)                  | (2                    |
| Lassen County Federal Credit Union                   | \$105,059              | \$56,050                      | \$91,122                        | 61.51%                           |                                  | 3.31%                      | 0.98%                                  | 2.33%                                     | 8.16%                    |                       |
| First California Federal Credit Union                | \$105,288              | \$50,048                      | \$95,434                        | 52.44%                           |                                  | 4.01%                      | 0.42%                                  | 3.60%                                     | 7.19%                    |                       |
| SMW 104 Federal Credit Union                         | \$108,303              | \$46,519                      | \$94,639                        | 49.15%                           | \$14,440                         | 4.52%                      | 1.02%                                  | 3.50%                                     | (1.99%)                  | (8                    |
| Kaiperm Federal Credit Union                         | \$115,154              | \$90,943                      | \$104,896                       | 86.70%                           |                                  | 4.53%                      | 1.74%                                  | 2.78%                                     | (0.46%)                  | (1                    |
| North Bay Credit Union                               | \$118,851              | \$105,033                     | \$109,450                       | 95.96%                           | \$2,242                          | 5.86%                      | 1.67%                                  | 4.19%                                     | 5.81%                    |                       |
| United Local Credit Union                            | \$123,147              | \$76,804                      | \$98,860                        | 77.69%                           |                                  | 4.30%                      | 0.48%                                  | 3.82%                                     | 5.52%                    | (0.0                  |
| Vocality Community Credit Union                      | \$126,436              | \$103,042                     | \$115,987                       | 88.84%                           | \$4,360                          | 4.81%                      | 1.28%                                  | 3.53%                                     | (34.65%)                 | (36                   |
| Tulare County Federal Credit Union                   | \$139,530<br>\$142,095 | \$104,278                     | \$128,315<br>\$132,012          | 81.27%<br>74.33%                 |                                  | 4.50%<br>5.43%             | 0.86%<br>2.28%                         | 3.64%<br>3.15%                            | 10.23%                   | 31<br>13              |
| Siskiyou Credit Union<br>Kings Federal Credit Union  | \$142,095<br>\$156,798 | \$98,126<br>\$87,937          | \$132,012                       | 65.64%                           |                                  | 5.43%<br>4.14%             | 2.28%<br>0.90%                         | 3.15%                                     | (12.24%)<br>15.63%       | 1:                    |
| Mission City Federal Credit Union                    | \$150,796<br>\$157,326 | \$110,039                     | \$133,960                       | 81.52%                           |                                  | 4.78%                      | 1.47%                                  |                                           | 6.53%                    | 16                    |
| San Joaquin Power Employees Credit Union             | \$173,814              |                               | \$146,670                       | 82.99%                           | . ,                              | 4.75%                      | 3.46%                                  | 1.10%                                     | 1.44%                    | 1;                    |
| Compass Community Credit Union                       | \$173,814<br>\$175,482 | \$121,719<br>\$120,049        | \$146,670<br>\$155,295          | 77.30%                           | \$28,969<br>\$8,560              | 4.05%<br>4.05%             | 3.46%<br>1.57%                         | 2.47%                                     | 2.17%                    | 18                    |
| Santa Cruz Community Credit Union                    | \$175,462<br>\$188,120 | \$120,049<br>\$142,552        | \$162,718                       | 87.61%                           | \$3,653                          | 5.21%                      | 1.04%                                  | 4.17%                                     | 4.51%                    | 6                     |
| Merco Credit Union                                   | \$208,053              | \$142,552                     | \$181,901                       | 70.93%                           | . ,                              | 6.11%                      | 1.04%                                  | 4.17%                                     | 13.67%                   | (                     |
| S R I Federal Credit Union                           | \$238.088              | \$177,725                     | \$198,882                       | 89.36%                           |                                  | 4.51%                      | 2.10%                                  | 2.41%                                     | 17.94%                   | 15                    |
| F3 Credit Union                                      | \$238,607              | \$107,761                     | \$201,564                       | 53.46%                           | \$7,018                          | 4.44%                      | 1.05%                                  | 3.39%                                     | 9.12%                    | 1 .                   |
| Central State Credit Union                           | \$238,834              | \$58,942                      | \$225,719                       | 26.11%                           |                                  | 3.04%                      | 0.69%                                  | 2.35%                                     | 7.39%                    | 3                     |
| Average of Asset Group A                             | \$120,624              | \$73,617                      | \$106,100                       | 69.15%                           | \$7,477                          | 4.45%                      | 1.19%                                  | 3.26%                                     | 5.10%                    | 5                     |