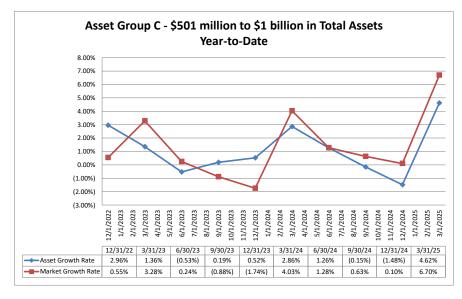

| nce Sheet & Net Interest Margin                      |                        |                               | March                              | 31, 2025                         |                                  |                            |                                        | Run                                       | Date: Ma                 | y 8, 202                 |
|------------------------------------------------------|------------------------|-------------------------------|------------------------------------|----------------------------------|----------------------------------|----------------------------|----------------------------------------|-------------------------------------------|--------------------------|--------------------------|
| [                                                    | 1                      |                               | As of Date                         | 1                                |                                  |                            | 1                                      | Year to Date                              |                          |                          |
| Institution Name                                     | Total Assets (\$000)   | Total Lns &<br>Leases (\$000) | Total Shares &<br>Deposits (\$000) | Total Loans/<br>Total Shares (%) | Assets/ FTE<br>Employees (\$000) | Yield on Avg<br>Assets (%) | Interest<br>Expense/ Avg<br>Assets (%) | Net Interest<br>Income/<br>Avg Assets (%) | Asset Growth<br>Rate (%) | Market Growt<br>Rate (%) |
| et Group B - \$251 million to \$500 million in total | assets                 |                               |                                    |                                  |                                  |                            |                                        |                                           |                          |                          |
| Heritage Community Credit Union                      | \$274,017              | \$228,891                     | \$244,024                          | 93.80%                           | \$6,683                          | 4.69%                      | 1.40%                                  | 3.29%                                     | 8.79%                    | 9.35                     |
| Families and Schools Together Federal Credit Union   | \$299,299              | \$230,370                     | \$248,975                          | 92.53%                           | \$6,802                          | 5.09%                      | 0.53%                                  | 4.56%                                     | 10.06%                   | 12.21                    |
| Tucoemas Federal Credit Union                        | \$320,955              | \$148,563                     | \$288,696                          | 51.46%                           | \$4,251                          | 4.85%                      |                                        |                                           | 19.09%                   | 19.17                    |
| Monterey Credit Union                                | \$334,693              | \$226,329                     | \$289,832                          | 78.09%                           | , ,                              | 4.04%                      |                                        |                                           | 24.43%                   | 9.15                     |
| Members 1st Credit Union                             | \$354,957              | \$228,781                     | \$318,581                          | 71.81%                           | , . ,                            | 4.29%                      |                                        |                                           | 16.71%                   | 17.74                    |
| C.A.H.P. Credit Union                                | \$361,617              | \$278,380                     | \$327,157                          | 85.09%                           | \$10,636                         | 6.04%                      |                                        |                                           | 15.32%                   | 16.5                     |
| Sea West Coast Guard Federal Credit Union            | \$395,731              | \$251,053                     | \$317,850                          | 78.98%                           | \$11,470                         | 2.92%                      |                                        |                                           | (1.59%)                  | (1.43                    |
| Yolo Federal Credit Union                            | \$405,210              | \$258,949                     | \$361,093                          | 71.71%                           | \$5,628                          | 4.25%                      |                                        |                                           | 10.45%                   | 9.49                     |
| MOCSE Federal Credit Union                           | \$434,350              | \$216,728                     | \$407,332                          | 53.21%                           | \$6,033                          | 4.61%                      | 0.60%                                  | 4.01%                                     | 21.55%                   | 18.97                    |
| Average of Asset Group B                             | \$353,425              | \$229,783                     | \$311,504                          | 75.19%                           | \$6,863                          | 4.53%                      | 1.04%                                  | 3.49%                                     | 13.87%                   | 12.36                    |
| t Group C -\$501 million to \$1 billion in total ass | sets                   |                               |                                    |                                  |                                  |                            |                                        |                                           |                          |                          |
| First U.S. Community Credit Union                    | \$552,531              | \$354,362                     | \$491,571                          | 72.09%                           | \$7,084                          | 4.06%                      |                                        |                                           | 11.01%                   | 11.75                    |
| Excite Credit Union                                  | \$618,819              | \$460,382                     | \$565,964                          | 81.34%                           |                                  | 4.61%                      |                                        |                                           | (4.41%)                  | (2.20                    |
| Commonwealth Central Credit Union                    | \$626,737              | \$456,612                     | \$539,757                          | 84.60%                           | \$6,461                          | 4.60%                      |                                        |                                           | 7.95%                    | 8.54                     |
| PremierOne Credit Union UNCLE Credit Union           | \$629,538              | \$434,582                     | \$535,949                          | 81.09%                           | \$7,278                          | 4.44%<br>5.02%             |                                        |                                           | 11.99%<br>3.30%          | 10.08                    |
| 1st Northern California Credit Union                 | \$753,781              | \$637,646                     | \$673,954                          | 94.61%                           |                                  |                            |                                        |                                           |                          | (7.23                    |
| Sacramento Credit Union                              | \$782,586<br>\$787.756 | \$350,665<br>\$421,719        | \$682,269<br>\$666,222             | 51.40%<br>63.30%                 |                                  | 3.23%<br>3.99%             |                                        |                                           | (19.30%)<br>14.52%       | 6.43<br>15.39            |
|                                                      | \$787,756<br>\$805.491 | \$421,719<br>\$595,866        | \$000,222<br>\$717,482             | 83.05%                           |                                  | 5.99%<br>5.10%             |                                        |                                           |                          |                          |
| Community First Credit Union                         | <b>აგიე</b> ,491       | \$395,666                     | \$111,482                          | 83.05%                           | <b>\$</b> 5,406                  | 5.10%                      | 1.44%                                  | 3.06%                                     | (0.21%)                  | (1.00                    |
| Merced School Employees Federal Credit Union         | \$826,523              | \$310,310                     | \$738,394                          | 42.02%                           | \$6,720                          | 4.06%                      | 1.05%                                  | 3.01%                                     | 21.16%                   | 20.0                     |
| Mirastar Federal Credit Union                        | \$963,252              | \$545,591                     | \$876,885                          | 62.22%                           |                                  | 4.77%                      | 0.87%                                  |                                           | 0.18%                    | 5.12                     |
| Average of Asset Group C                             | \$734,701              | \$456,774                     | \$648.845                          | 71.57%                           | \$7.065                          | 4.39%                      | 1.10%                                  | 3.28%                                     | 4.62%                    | 6.70                     |