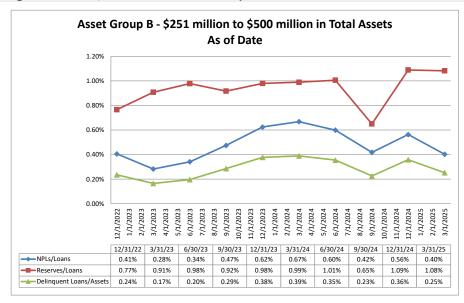

## ASSET SIZE DEFINITION

Group A \$50 million-\$250 million

Group B \$251 million-\$500 million

Group C \$501 million-\$1 billion

Group D Over \$1 billion

California counties included in the data: