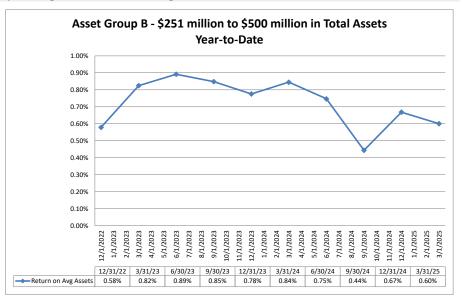

SIZE DEFINITION

Group A \$50 million-\$250 million

Group B \$251 million-\$500 million

Group C \$501 million-\$1 billion

Group D Over \$1 billion

California counties included in the data:

## Northern

Alameda Napa Alpine Nevada Amador Placer Butte Plumas Calaveras Sacramento San Benito Colusa Contra Costa San Francisco Del Norte San Joaquin El Dorado San Mateo Fresno Santa Clara Glenn Santa Cruz Humboldt Shasta Sierra Inyo Siskiyou Kings Solano Lake Sonoma Lassen Madera Stanislaus Marin Sutter Tehama Mariposa Mendocino Trinity Merced Tulare Modoc Tuolumne Yolo Mono Yuba Monterey

## Southern

Imperial
Kern
Los Angeles
Orange
Riverside
San Bernardino
San Diego
San Luis Obispo
Santa Barbara
Ventura





## Summary Trends of Historical Asset Group Averages: Return on Average Assets









## Summary Trends of Historical Asset Group Averages: Return on Average Net Worth









|                                                    |                         |                              |                             |                                   |                           |                                       | rtan Dator may o             |                             |                                |                           |                                   |
|----------------------------------------------------|-------------------------|------------------------------|-----------------------------|-----------------------------------|---------------------------|---------------------------------------|------------------------------|-----------------------