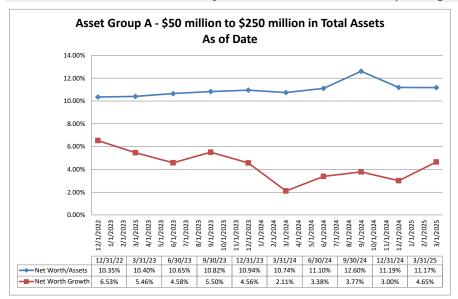

## Summary Trends of Historical Asset Group Averages: Return on Average Net Worth

|                                                    |                         |                              |                             |                                   |                           |                                       | rtan Dator may o             |                             |                                |                           |                                   |
|----------------------------------------------------|-------------------------|------------------------------|-----------------------------|-----------------------------------|---------------------------|---------------------------------------|------------------------------|-----------------------------|--------------------------------|---------------------------|-----------------------------------|
|                                                    | As of Date              |                              |                             | Quarter to Date                   | te                        |                                       |                              | T                           | Year to Date                   |                           |                                   |
|                                                    |                         |                              |                             | _                                 |                           |                                       |                              |                             |                                |                           |                                   |
|                                                    | Total Assets<br>(\$000) | Net Income<br>(Loss) (\$000) | Return on Avg<br>Assets (%) | Return on<br>Avg Net Worth<br>(%) | Oper Exp/<br>Oper Rev (%) | Salary&Benefits/<br>Employees (\$000) | Net Income<br>(Loss) (\$000) | Return on Avg<br>Assets (%) | Return on<br>Avg Net Worth (%) | Oper Exp/ Oper<br>Rev (%) | Salary&Benefit<br>Employees (\$00 |
| Institution Name                                   | (\$000)                 | (LOSS) (\$000)               | Assets (70)                 | (70)                              | Oper Nev (70)             | Employees (\$000)                     | (LUSS) (\$000)               | Assets (70)                 | Avg Net Worth (76)             | Kev (76)                  | Employees (400                    |
| et Group A - \$50 million to \$250 million in tota | l assets                |                              |                             |                                   |                           |                                       |                              |                             |                                |                           |                                   |
| Silverado Credit Union                             | \$56,692                | \$110                        | 0.77%                       | 8.16%                             | 81.54%                    | \$63                                  | \$110                        | 0.77%                       | 8.16%                          | 81.54%                    | \$                                |
| Modesto's First Federal Credit Union               | \$58,679                | \$115                        | 0.80%                       | 7.83%                             | 65.32%                    | \$72                                  | \$115                        | 0.80%                       | 7.83%                          | 65.32%                    | \$                                |
| Mokelumne Federal Credit Union                     | \$58,955                | \$123                        | 0.83%                       | 5.91%                             | 77.19%                    | \$75                                  | \$123                        | 0.83%                       | 5.91%                          | 77.19%                    | 9                                 |
| Rolling F Credit Union                             | \$64,321                | \$215                        | 1.32%                       | 12.28%                            |                           | \$96                                  | \$215                        | 1.32%                       | 12.28%                         |                           | 3                                 |
| Delta Schools Federal Credit Union                 | \$64,760                | \$216                        | 1.39%                       | 14.51%                            |                           | \$119                                 | \$216                        | 1.39%                       | 14.51%                         |                           | \$                                |
| McKesson & Healthcare Providers Federal Credit     | Ŧ - ·,· - ·             |                              |                             |                                   | <b></b> /9                | Ţ <b>.</b>                            | 72.0                         |                             |                                |                           | Ψ,                                |
| Union                                              | \$72,446                | \$39                         | 0.22%                       | 2.98%                             | 86.25%                    | \$123                                 | \$39                         | 0.22%                       | 2.98%                          | 86.25%                    | \$1                               |
| Shell Western States Federal Credit Union          | \$73,742                | (\$439)                      | (2.41%)                     | (20.40%)                          | 137.82%                   | \$138                                 | (\$439)                      | (2.41%)                     | (20.40%)                       | 137.82%                   | \$1                               |
| Polam Federal Credit Union                         | \$75.530                | (\$94)                       | (0.49%)                     | (3.62%)                           | 114.24%                   | \$94                                  | (\$94)                       | (0.49%)                     | (3.62%)                        | 114.24%                   | Ţ                                 |
| Sonoma Federal Credit Union                        | \$77,904                | \$269                        | 1.40%                       | 11.90%                            | 61.86%                    | \$101                                 | \$269                        | 1.40%                       | 11.90%                         | 61.86%                    | \$                                |
| Bay Cities Credit Union                            | \$78,107                | \$287                        | 1.49%                       | 13.54%                            | 70.98%                    | \$94                                  | \$287                        | 1.49%                       | 13.54%                         | 70.98%                    | ·                                 |
| California Community Credit Union                  | \$81,789                | \$61                         | 0.30%                       | 2.52%                             | 86.90%                    | \$87                                  | \$61                         | 0.30%                       | 2.52%                          |                           |                                   |
| Valley Oak Credit Union                            | \$82,546                | (\$21)                       | (0.10%)                     | (1.60%)                           | 92.94%                    | \$76                                  | (\$21)                       | (0.10%)                     | (1.60%)                        | 92.94%                    |                                   |
| Upward Credit Union                                | \$91,858                | \$112                        | 0.48%                       | 4.98%                             |                           | \$133                                 | \$112                        | 0.48%                       | 4.98%                          |                           | \$                                |
| Marin County Federal Credit Union                  | \$91,995                | \$145                        | 0.64%                       | 5.97%                             | 68.58%                    | \$111                                 | \$145                        | 0.64%                       | 5.97%                          |                           | \$                                |
| Vision One Credit Union                            | \$92,296                | \$35                         | 0.15%                       | 0.97%                             | 95.60%                    | \$201                                 | \$35                         | 0.15%                       | 0.97%                          |                           | \$2                               |
| Lassen County Federal Credit Union                 | \$105,059               | \$21                         | 0.08%                       | 0.64%                             |                           | \$123                                 | \$21                         | 0.08%                       | 0.64%                          |                           | \$                                |
| First California Federal Credit Union              | \$105,288               | \$387                        | 1.48%                       | 16.13%                            | 68.89%                    | \$69                                  | \$387                        | 1.48%                       | 16.13%                         |                           | Ψ.                                |
| SMW 104 Federal Credit Union                       | \$108,303               | \$477                        | 1.76%                       | 16.66%                            |                           | \$199                                 | \$477                        | 1.76%                       | 16.66%                         |                           | \$                                |
| Kaiperm Federal Credit Union                       | \$115,154               | \$99                         | 0.34%                       | 4.07%                             | 84.91%                    | \$104                                 | \$99                         | 0.34%                       | 4.07%                          |                           | \$                                |
| North Bay Credit Union                             | \$118,851               | (\$130)                      | (0.44%)                     | (6.91%)                           | 104.66%                   | \$115                                 | (\$130)                      |                             | (6.91%)                        |                           | \$                                |
| United Local Credit Union                          | \$123.147               | \$212                        | 0.69%                       | 3.68%                             | 81.15%                    | \$94                                  | \$212                        | 0.69%                       | 3.68%                          |                           | Ť                                 |
| Vocality Community Credit Union                    | \$126,436               | (\$200)                      | (0.60%)                     | (8.90%)                           | 92.30%                    | \$108                                 | (\$200)                      | (0.60%)                     | (8.90%)                        | 92.30%                    | \$                                |
| Tulare County Federal Credit Union                 | \$139,530               | \$115                        | 0.33%                       | 5.17%                             | 89.40%                    | \$98                                  | \$115                        | 0.33%                       | 5.17%                          |                           | Ť                                 |
| Siskiyou Credit Union                              | \$142,095               | \$433                        | 1.20%                       | 14.51%                            |                           | \$76                                  | \$433                        | 1.20%                       | 14.51%                         |                           |                                   |
| Kings Federal Credit Union                         | \$156,798               | \$420                        | 1.09%                       | 7.90%                             | 68.37%                    | \$100                                 | \$420                        | 1.09%                       | 7.90%                          |                           | \$                                |
| Mission City Federal Credit Union                  | \$157,326               | \$306                        | 0.78%                       | 10.22%                            | 75.82%                    | \$168                                 | \$306                        | 0.78%                       | 10.22%                         |                           | \$                                |
| San Joaquin Power Employees Credit Union           | \$173,814               | \$12                         | 0.03%                       | 0.19%                             | 93.93%                    | \$227                                 | \$12                         | 0.03%                       | 0.19%                          |                           | \$:                               |
| Compass Community Credit Union                     | \$175,482               | \$55                         | 0.13%                       | 1.12%                             | 92.77%                    | \$129                                 | \$55                         | 0.13%                       | 1.12%                          |                           | \$                                |
| Santa Cruz Community Credit Union                  | \$188,120               | (\$239)                      | (0.51%)                     | (5.14%)                           |                           | \$117                                 | (\$239)                      |                             | (5.14%)                        |                           | \$                                |
| Merco Credit Union                                 | \$208,053               | \$3,012                      | 5.89%                       | 62.59%                            | 34.03%                    | \$95                                  | \$3,012                      | 5.89%                       | 62.59%                         |                           | Ψ                                 |
| S R I Federal Credit Union                         | \$238,088               | \$627                        | 1.08%                       | 9.77%                             |                           | \$135                                 | \$627                        | 1.08%                       | 9.77%                          |                           | \$                                |
| F3 Credit Union                                    | \$238,607               | \$152                        | 0.26%                       | 1.73%                             | 73.91%                    | \$133<br>\$116                        | \$152                        | 0.26%                       | 1.73%                          |                           | \$                                |
| Central State Credit Union                         | \$238,834               | \$174                        | 0.29%                       | 6.26%                             |                           | \$58                                  | \$174                        | 0.29%                       | 6.26%                          |                           | Ψ                                 |
| Average of Asset Group A                           | \$120,624               | \$215                        | 0.63%                       | 6.23%                             | 81.52%                    | \$113                                 | \$215                        | 0.63%                       | 6.23%                          | 81.52%                    | \$1                               |