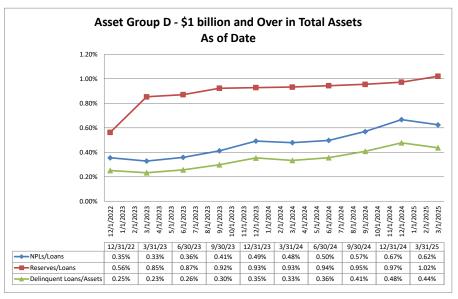

## ASSET SIZE DEFINITION

Group A \$50 million-\$250 million

Group B \$251 million-\$500 million

Group C \$501 million-\$1 billion

Group D Over \$1 billion

California counties included in the data: