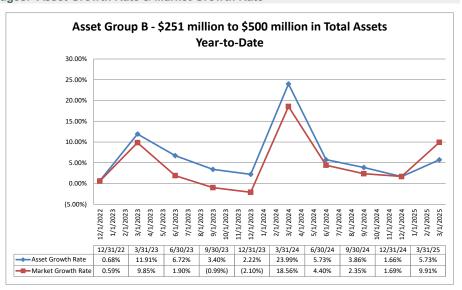

#### Summary Trends of Historical Asset Group Averages: Asset Growth Rate & Market Growth Rate

|                                                      |                        |                               | As of Date                      | 1                                |                                  |                            |                                        | Year to Date                              |                          |                       |
|------------------------------------------------------|------------------------|-------------------------------|---------------------------------|----------------------------------|----------------------------------|----------------------------|----------------------------------------|-------------------------------------------|--------------------------|-----------------------|
|                                                      | Total Assets (\$000)   | Total Lns &<br>Leases (\$000) | Total Shares & Deposits (\$000) | Total Loans/<br>Total Shares (%) | Assets/ FTE<br>Employees (\$000) | Yield on Avg<br>Assets (%) | Interest<br>Expense/ Avg<br>Assets (%) | Net Interest<br>Income/<br>Avg Assets (%) | Asset Growth<br>Rate (%) | Market Gro<br>Rate (% |
| Institution Name                                     |                        |                               |                                 |                                  |                                  |                            |                                        |                                           |                          |                       |
| set Group A - \$50 million to \$250 million in total | assets                 |                               |                                 |                                  |                                  |                            |                                        |                                           |                          |                       |
| Silverado Credit Union                               | \$56,692               | \$37,697                      | \$51,038                        | 73.86%                           | \$3,910                          | 4.29%                      | 0.48%                                  | 3.81%                                     | (4.05%)                  | (5.3                  |
| Modesto's First Federal Credit Union                 | \$58,679               | \$44,447                      | \$52,472                        | 84.71%                           | \$7,335                          | 5.34%                      | 1.79%                                  | 3.56%                                     | 15.44%                   | 15                    |
| Mokelumne Federal Credit Union                       | \$58,955               | \$26,842                      | \$50,368                        | 53.29%                           | \$4,716                          | 3.45%                      | 0.18%                                  | 3.27%                                     | 0.43%                    | (0.                   |
| Rolling F Credit Union                               | \$64,321               | \$31,853                      | \$56,650                        | 56.23%                           | \$5,360                          | 3.74%                      | 0.83%                                  | 2.90%                                     | (10.38%)                 | (12.                  |
| Delta Schools Federal Credit Union                   | \$64,760               | \$28,624                      | \$55,194                        | 51.86%                           | \$7,196                          | 4.53%                      | 0.79%                                  | 3.74%                                     | 32.01%                   | 8                     |
| McKesson & Healthcare Providers Federal Credit       |                        |                               |                                 |                                  |                                  |                            |                                        |                                           |                          |                       |
| Union                                                | \$72,446               | \$45,077                      | \$67,154                        | 67.12%                           |                                  | 4.61%                      | 0.98%                                  | 3.62%                                     | 3.93%                    | 5                     |
| Shell Western States Federal Credit Union            | \$73,742               | \$40,069                      | \$64,703                        | 61.93%                           |                                  | 3.75%                      | 1.35%                                  | 2.40%                                     | 10.92%                   | 16                    |
| Polam Federal Credit Union                           | \$75,530               | \$64,972                      | \$64,723                        | 100.38%                          | \$4,578                          | 3.68%                      | 0.84%                                  | 2.84%                                     | (5.77%)                  | (6                    |
| Sonoma Federal Credit Union                          | \$77,904               | \$54,288                      | \$68,580                        | 79.16%                           | \$7,419                          | 5.86%                      | 2.86%                                  | 3.00%                                     | 11.09%                   | 10                    |
| Bay Cities Credit Union                              | \$78,107               | \$29,783                      | \$69,297                        | 42.98%                           | \$5,039                          | 5.12%                      | 0.14%                                  | 4.98%                                     | 13.73%                   | 14                    |
| California Community Credit Union                    | \$81,789               | \$29,507                      | \$71,157                        | 41.47%                           | \$6,058                          | 3.63%                      | 0.61%                                  | 3.03%                                     | 12.14%                   | 1:                    |
| Valley Oak Credit Union                              | \$82,546               | \$53,022                      | \$76,795                        | 69.04%                           |                                  | 4.27%                      | 0.98%                                  | 3.29%                                     | 22.42%                   | 23                    |
| Upward Credit Union                                  | \$91,858               | \$48,688                      | \$81,689                        | 59.60%                           | \$6,804                          | 4.11%                      | 0.58%                                  | 3.54%                                     | (9.16%)                  | (13                   |
| Marin County Federal Credit Union                    | \$91,995               | \$29,136                      | \$81,808                        | 35.62%                           | \$14,153                         | 3.69%                      | 0.90%                                  | 2.79%                                     | 12.36%                   | 1                     |
| Vision One Credit Union                              | \$92,296               | \$78,763                      | \$77,273                        | 101.93%                          | \$9,230                          | 4.52%                      | 1.70%                                  | 2.82%                                     | (2.65%)                  | (2                    |
| Lassen County Federal Credit Union                   | \$105,059              | \$56,050                      | \$91,122                        | 61.51%                           |                                  | 3.31%                      | 0.98%                                  | 2.33%                                     | 8.16%                    |                       |
| First California Federal Credit Union                | \$105,288              | \$50,048                      | \$95,434                        | 52.44%                           |                                  | 4.01%                      | 0.42%                                  | 3.60%                                     | 7.19%                    |                       |
| SMW 104 Federal Credit Union                         | \$108,303              | \$46,519                      | \$94,639                        | 49.15%                           | \$14,440                         | 4.52%                      | 1.02%                                  | 3.50%                                     | (1.99%)                  | (8                    |
| Kaiperm Federal Credit Union                         | \$115,154              | \$90,943                      | \$104,896                       | 86.70%                           |                                  | 4.53%                      | 1.74%                                  | 2.78%                                     | (0.46%)                  | (1                    |
| North Bay Credit Union                               | \$118,851              | \$105,033                     | \$109,450                       | 95.96%                           | \$2,242                          | 5.86%                      | 1.67%                                  | 4.19%                                     | 5.81%                    |                       |
| United Local Credit Union                            | \$123,147              | \$76,804                      | \$98,860                        | 77.69%                           |                                  | 4.30%                      | 0.48%                                  | 3.82%                                     | 5.52%                    | (0.0                  |
| Vocality Community Credit Union                      | \$126,436              | \$103,042                     | \$115,987                       | 88.84%                           | \$4,360                          | 4.81%                      | 1.28%                                  | 3.53%                                     | (34.65%)                 | (36                   |
| Tulare County Federal Credit Union                   | \$139,530<br>\$142,095 | \$104,278                     | \$128,315<br>\$132,012          | 81.27%<br>74.33%                 |                                  | 4.50%<br>5.43%             | 0.86%<br>2.28%                         | 3.64%<br>3.15%                            | 10.23%                   | 31<br>13              |
| Siskiyou Credit Union<br>Kings Federal Credit Union  | \$142,095<br>\$156,798 | \$98,126<br>\$87,937          | \$132,012                       | 65.64%                           |                                  | 5.43%<br>4.14%             | 2.28%<br>0.90%                         | 3.15%                                     | (12.24%)<br>15.63%       | 1:                    |
| Mission City Federal Credit Union                    | \$150,796<br>\$157,326 | \$110,039                     | \$133,960                       | 81.52%                           |                                  | 4.78%                      | 1.47%                                  |                                           | 6.53%                    | 16                    |
| San Joaquin Power Employees Credit Union             | \$173,814              |                               | \$146,670                       | 82.99%                           | . ,                              | 4.75%                      | 3.46%                                  | 1.10%                                     | 1.44%                    | 1;                    |
| Compass Community Credit Union                       | \$173,814<br>\$175,482 | \$121,719<br>\$120,049        | \$146,670<br>\$155,295          | 77.30%                           | \$28,969<br>\$8,560              | 4.05%<br>4.05%             | 3.46%<br>1.57%                         | 2.47%                                     | 2.17%                    | 18                    |
| Santa Cruz Community Credit Union                    | \$175,462<br>\$188,120 | \$120,049<br>\$142,552        | \$162,718                       | 87.61%                           | \$3,653                          | 5.21%                      | 1.04%                                  | 4.17%                                     | 4.51%                    | 6                     |
| Merco Credit Union                                   | \$208,053              | \$142,552                     | \$181,901                       | 70.93%                           | . ,                              | 6.11%                      | 1.04%                                  | 4.17%                                     | 13.67%                   | (                     |
| S R I Federal Credit Union                           | \$238.088              | \$177,725                     | \$198,882                       | 89.36%                           |                                  | 4.51%                      | 2.10%                                  | 2.41%                                     | 17.94%                   | 15                    |
| F3 Credit Union                                      | \$238,607              | \$107,761                     | \$201,564                       | 53.46%                           | \$7,018                          | 4.44%                      | 1.05%                                  | 3.39%                                     | 9.12%                    | 1 .                   |
| Central State Credit Union                           | \$238,834              | \$58,942                      | \$225,719                       | 26.11%                           |                                  | 3.04%                      | 0.69%                                  | 2.35%                                     | 7.39%                    | 3                     |
| Average of Asset Group A                             | \$120,624              | \$73,617                      | \$106,100                       | 69.15%                           | \$7,477                          | 4.45%                      | 1.19%                                  | 3.26%                                     | 5.10%                    | 5                     |