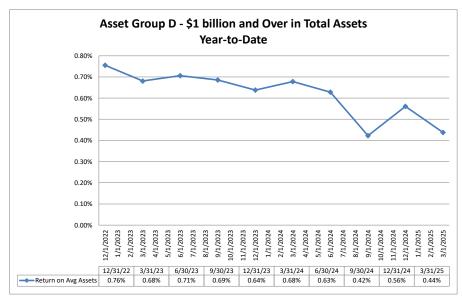

## Summary Trends of Historical Asset Group Averages: Return on Average Assets

| Performance Analysis | March 31, 2025 | Run Date: May 8, 2025 |
|----------------------|----------------|-----------------------|
|----------------------|----------------|-----------------------|

| F                                                | -                       |                              |                             |                                   |                           |                                       | N                            |                             |                                |                           |                                       |
|--------------------------------------------------|-------------------------|------------------------------|-----------------------------|-----------------------------------|---------------------------|---------------------------------------|------------------------------|-----------------------------|--------------------------------|---------------------------|---------------------------------------|
|                                                  | As of Date              |                              |                             | Quarter to Dat                    | е                         |                                       |                              | 1                           | Year to Date                   |                           |                                       |
|                                                  | Total Assets<br>(\$000) | Net Income<br>(Loss) (\$000) | Return on Avg<br>Assets (%) | Return on<br>Avg Net Worth<br>(%) | Oper Exp/<br>Oper Rev (%) | Salary&Benefits/<br>Employees (\$000) | Net Income<br>(Loss) (\$000) | Return on Avg<br>Assets (%) | Return on<br>Avg Net Worth (%) | Oper Exp/ Oper<br>Rev (%) | Salary&Benefits/<br>Employees (\$000) |
| Institution Name                                 | (\$000)                 | (LUSS) (\$000)               | Assets (70)                 | (70)                              | Oper Nev (78)             | Employees (\$000)                     | (LOSS) (\$000)               | Assets (70)                 | Avg Net Worth (76)             | Nev (70)                  | Employees (\$000)                     |
| IIIsutution Name                                 | i_                      |                              | I                           |                                   |                           | L                                     |                              | l                           | l .                            |                           |                                       |
| Asset Group D - Over \$1 billion in total assets |                         |                              |                             |                                   |                           |                                       |                              |                             |                                |                           |                                       |
| Valley First Credit Union                        | \$1,048,839             | \$881                        | 0.34%                       | 3.83%                             | 75.40%                    | \$109                                 | \$881                        | 0.34%                       | 3.83%                          | 75.40%                    | \$109                                 |
| The Police Credit Union of California            | \$1,074,520             | (\$1,471)                    | (0.55%)                     | (6.24%)                           | 110.03%                   | \$144                                 | (\$1,471)                    | (0.55%)                     | (6.24%)                        | 110.03%                   | \$144                                 |
| 1st United Credit Union                          | \$1,224,828             | \$1,564                      | 0.51%                       | 4.96%                             | 77.86%                    | \$138                                 | \$1,564                      | 0.51%                       | 4.96%                          | 77.86%                    | \$138                                 |
| San Francisco Federal Credit Union               | \$1,325,923             | \$2,955                      | 0.90%                       | 8.72%                             | 72.43%                    | \$170                                 | \$2,955                      | 0.90%                       | 8.72%                          | 72.43%                    | \$170                                 |
| Noble Federal Credit Union                       | \$1,342,547             | \$2,794                      | 0.85%                       | 9.28%                             | 74.99%                    | \$116                                 | \$2,794                      | 0.85%                       | 9.28%                          | 74.99%                    | \$116                                 |
| Pacific Service Credit Union                     | \$1,356,817             | \$1,414                      | 0.41%                       | 3.26%                             | 80.40%                    | \$167                                 | \$1,414                      | 0.41%                       | 3.26%                          | 80.40%                    | \$167                                 |
| Sierra Central Credit Union                      | \$1,464,883             | \$1,021                      | 0.28%                       | 2.93%                             | 70.73%                    | \$92                                  | \$1,021                      | 0.28%                       | 2.93%                          | 70.73%                    | \$92                                  |
| Operating Engineers Local Union #3 Federal       |                         |                              |                             |                                   |                           |                                       |                              |                             |                                |                           |                                       |
| Credit Union                                     | \$1,541,489             | \$2,115                      | 0.55%                       | 4.19%                             | 77.51%                    | \$134                                 | \$2,115                      | 0.55%                       | 4.19%                          | 77.51%                    | \$134                                 |
| KeyPoint Credit Union                            | \$1,611,614             | \$2,369                      | 0.59%                       | 8.05%                             | 75.05%                    | \$150                                 | \$2,369                      | 0.59%                       | 8.05%                          | 75.05%                    | \$150                                 |
| San Francisco Fire Credit Union                  | \$1,636,352             | \$691                        | 0.17%                       | 2.57%                             | 89.66%                    | \$168                                 | \$691                        | 0.17%                       | 2.57%                          | 89.66%                    | \$168                                 |
| Bay Federal Credit Union                         | \$1,755,076             | \$3,150                      | 0.73%                       | 8.64%                             | 73.29%                    | \$129                                 | \$3,150                      | 0.73%                       | 8.64%                          | 73.29%                    | \$129                                 |
| Monterra Credit Union                            | \$1,813,678             | \$4,340                      | 0.97%                       | 7.78%                             | 72.79%                    | \$140                                 | \$4,340                      | 0.97%                       | 7.78%                          | 72.79%                    | \$140                                 |
| Meriwest Credit Union                            | \$2,125,611             | \$602                        | 0.11%                       | 1.47%                             | 88.16%                    | \$159                                 | \$602                        | 0.11%                       | 1.47%                          | 88.16%                    | \$159                                 |
| Self-Help Federal Credit Union                   | \$2,152,428             | \$2,403                      | 0.45%                       | 5.14%                             | 80.42%                    | \$99                                  | \$2,403                      | 0.45%                       | 5.14%                          | 80.42%                    | \$99                                  |
| Coast Central Credit Union                       | \$2,235,697             | \$3,107                      | 0.56%                       | 6.76%                             | 73.97%                    | \$109                                 | \$3,107                      | 0.56%                       | 6.76%                          | 73.97%                    | \$109                                 |
| Provident Credit Union                           | \$3,600,332             | \$2,671                      | 0.30%                       | 2.97%                             | 88.14%                    | \$149                                 | \$2,671                      | 0.30%                       | 2.97%                          | 88.14%                    | \$149                                 |
| Stanford Federal Credit Union                    | \$4,394,935             | \$8,984                      | 0.82%                       | 8.15%                             | 63.41%                    | \$175                                 | \$8,984                      | 0.82%                       | 8.15%                          | 63.41%                    | \$175                                 |
| S A F E Credit Union                             | \$4,438,850             | \$6,462                      | 0.59%                       | 7.34%                             | 77.27%                    | \$128                                 | \$6,462                      | 0.59%                       | 7.34%                          | 77.27%                    | \$128                                 |
| Technology Credit Union                          | \$4,660,303             | (\$747)                      | (0.06%)                     | (0.70%)                           | 84.70%                    | \$170                                 | (\$747)                      | (0.06%)                     | (0.70%)                        | 84.70%                    | \$170                                 |
| Educational Employees Credit Union               | \$4,933,016             | \$21,606                     | 1.79%                       | 15.88%                            | 55.39%                    | \$94                                  | \$21,606                     | 1.79%                       | 15.88%                         | 55.39%                    | \$94                                  |
| Chevron Federal Credit Union                     | \$5,095,804             | (\$10,437)                   | (0.83%)                     | (6.58%)                           | 205.26%                   | \$151                                 | (\$10,437)                   | (0.83%)                     | (6.58%)                        | 205.26%                   | \$151                                 |
| Travis Credit Union                              | \$5,407,340             | \$3,932                      | 0.30%                       | 2.97%                             | 76.60%                    | \$138                                 | \$3,932                      | 0.30%                       | 2.97%                          | 76.60%                    | \$138                                 |
| Star One Credit Union                            | \$9,252,089             | (\$2,310)                    | (0.10%)                     | (0.80%)                           | 108.14%                   | \$288                                 | (\$2,310)                    | (0.10%)                     | (0.80%)                        | 108.14%                   | \$288                                 |
| Redwood Credit Union                             | \$9,382,892             | \$30,849                     | 1.33%                       | 10.99%                            | 55.09%                    | \$129                                 | \$30,849                     | 1.33%                       | 10.99%                         | 55.09%                    | \$129                                 |
| Patelco Credit Union                             | \$9,474,353             | \$2,941                      | 0.12%                       | 1.34%                             | 74.36%                    | \$138                                 | \$2,941                      | 0.12%                       | 1.34%                          | 74.36%                    | \$138                                 |
| First Technology Federal Credit Union            | \$17,037,041            | \$5,254                      | 0.12%                       | 1.45%                             | 67.58%                    | \$142                                 | \$5,254                      | 0.12%                       | 1.45%                          | 67.58%                    | \$142                                 |
| The Golden 1 Credit Union                        | \$20,305,178            | \$27,750                     | 0.56%                       | 6.43%                             | 64.62%                    | \$116                                 | \$27,750                     | 0.56%                       | 6.43%                          | 64.62%                    | \$116                                 |
| Average of Asset Group D                         | \$4,507,127             | \$4,626                      | 0.44%                       | 4.47%                             | 81.97%                    | \$142                                 | \$4,626                      | 0.44%                       | 4.47%                          | 81.97%                    | \$142                                 |