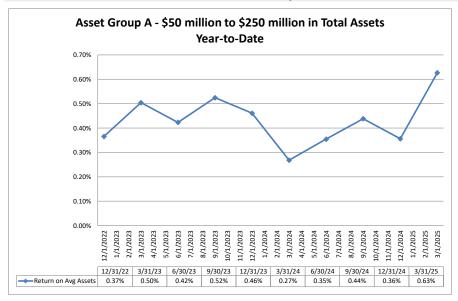

ET SIZE DEFINITION

Group A \$50 million-\$250 million

Group B \$251 million-\$500 million

Group C \$501 million-\$1 billion

Group D Over \$1 billion

California counties included in the data:

## Northern

Alameda Napa Alpine Nevada Amador Placer Butte Plumas Calaveras Sacramento San Benito Colusa Contra Costa San Francisco Del Norte San Joaquin El Dorado San Mateo Fresno Santa Clara Glenn Santa Cruz Humboldt Shasta Sierra Inyo Siskiyou Kings Solano Lake Sonoma Lassen Madera Stanislaus Marin Sutter Tehama Mariposa Mendocino Trinity Merced Tulare Modoc Tuolumne Yolo Mono Yuba Monterey

## Southern

Imperial
Kern
Los Angeles
Orange
Riverside
San Bernardino
San Diego
San Luis Obispo
Santa Barbara
Ventura





## Summary Trends of Historical Asset Group Averages: Return on Average Assets









## Summary Trends of Historical Asset Group Averages: Return on Average Net Worth









|                                                    |                         |                              |                             |                                   |                           |                                       | rtan Dator may o             |                             |                                |                           |                                   |
|----------------------------------------------------|-------------------------|------------------------------|-----------------------------|-----------------------------------|---------------------------|---------------------------------------|------------------------------|---------------------