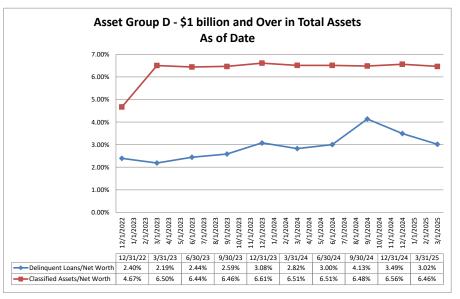

| Performance Analysis | March 31, 2025 | Run Date: May 8, 2025 |
|----------------------|----------------|-----------------------|
|----------------------|----------------|-----------------------|

| F                                                | -                       |                              |                             |                                   |                           |                                       | N                            |                             |                                |                           |                                       |
|--------------------------------------------------|-------------------------|------------------------------|-----------------------------|-----------------------------------|---------------------------|---------------------------------------|------------------------------|-----------------------------|--------------------------------|---------------------------|---------------------------------------|
|                                                  | As of Date              |                              |                             | Quarter to Dat                    | е                         |                                       |                              | 1                           | Year to Date                   |                           |                                       |
|                                                  | Total Assets<br>(\$000) | Net Income<br>(Loss) (\$000) | Return on Avg<br>Assets (%) | Return on<br>Avg Net Worth<br>(%) | Oper Exp/<br>Oper Rev (%) | Salary&Benefits/<br>Employees (\$000) | Net Income<br>(Loss) (\$000) | Return on Avg<br>Assets (%) | Return on<br>Avg Net Worth (%) | Oper Exp/ Oper<br>Rev (%) | Salary&Benefits/<br>Employees (\$000) |
| Institution Name                                 | (\$000)                 | (LUSS) (\$000)               | Assets (70)                 | (70)                              | Oper Nev (78)             | Employees (\$000)                     | (LOSS) (\$000)               | Assets (70)                 | Avg Net Worth (76)             | Nev (70)                  | Employees (\$000)                     |
| IIIsutution Name                                 | i_                      |                              | I                           |                                   |                           | L                                     |                              | l                           | l .                            |                           |                                       |
| Asset Group D - Over \$1 billion in total assets |                         |                              |                             |                                   |                           |                                       |                              |                             |                                |                           |                                       |
| Valley First Credit Union                        | \$1,048,839             | \$881                        | 0.34%                       | 3.83%                             | 75.40%                    | \$109                                 | \$881                        | 0.34%                       | 3.83%                          | 75.40%                    | \$109                                 |
| The Police Credit Union of California            | \$1,074,520             | (\$1,471)                    | (0.55%)                     | (6.24%)                           | 110.03%                   | \$144                                 | (\$1,471)                    | (0.55%)                     | (6.24%)                        | 110.03%                   | \$144                                 |
| 1st United Credit Union                          | \$1,224,828             | \$1,564                      | 0.51%                       | 4.96%                             | 77.86%                    | \$138                                 | \$1,564                      | 0.51%                       | 4.96%                          | 77.86%                    | \$138                                 |
| San Francisco Federal Credit Union               | \$1,325,923             | \$2,955                      | 0.90%                       | 8.72%                             | 72.43%                    | \$170                                 | \$2,955                      | 0.90%                       | 8.72%                          | 72.43%                    | \$170                                 |
| Noble Federal Credit Union                       | \$1,342,547             | \$2,794                      | 0.85%                       | 9.28%                             | 74.99%                    | \$116                                 | \$2,794                      | 0.85%                       | 9.28%                          | 74.99%                    | \$116                                 |
| Pacific Service Credit Union                     | \$1,356,817             | \$1,414                      | 0.41%                       | 3.26%                             | 80.40%                    | \$167                                 | \$1,414                      | 0.41%                       | 3.26%                          | 80.40%                    | \$167                                 |
| Sierra Central Credit Union                      | \$1,464,883             | \$1,021                      | 0.28%                       | 2.93%                             | 70.73%                    | \$92                                  | \$1,021                      | 0.28%                       | 2.93%                          | 70.73%                    | \$92                                  |
| Operating Engineers Local Union #3 Federal       |                         |                              |                             |                                   |                           |                                       |                              |                             |                                |                           |                                       |
| Credit Union                                     | \$1,541,489             | \$2,115                      | 0.55%                       | 4.19%                             | 77.51%                    | \$134                                 | \$2,115                      | 0.55%                       | 4.19%                          | 77.51%                    | \$134                                 |
| KeyPoint Credit Union                            | \$1,611,614             | \$2,369                      | 0.59%                       | 8.05%                             | 75.05%                    | \$150                                 | \$2,369                      | 0.59%                       | 8.05%                          | 75.05%                    | \$150                                 |
| San Francisco Fire Credit Union                  | \$1,636,352             | \$691                        | 0.17%                       | 2.57%                             | 89.66%                    | \$168                                 | \$691                        | 0.17%                       | 2.57%                          | 89.66%                    | \$168                                 |
| Bay Federal Credit Union                         | \$1,755,076             | \$3,150                      | 0.73%                       | 8.64%                             | 73.29%                    | \$129                                 | \$3,150                      | 0.73%                       | 8.64%                          | 73.29%                    | \$129                                 |
| Monterra Credit Union                            | \$1,813,678             | \$4,340                      | 0.97%                       | 7.78%                             | 72.79%                    | \$140                                 | \$4,340                      | 0.97%                       | 7.78%                          | 72.79%                    | \$140                                 |
| Meriwest Credit Union                            | \$2,125,611             | \$602                        | 0.11%                       | 1.47%                             | 88.16%                    | \$159                                 | \$602                        | 0.11%                       | 1.47%                          | 88.16%                    | \$159                                 |
| Self-Help Federal Credit Union                   | \$2,152,428             | \$2,403                      | 0.45%                       | 5.14%                             | 80.42%                    | \$99                                  | \$2,403                      | 0.45%                       | 5.14%                          | 80.42%                    | \$99                                  |
| Coast Central Credit Union                       | \$2,235,697             | \$3,107                      | 0.56%                       | 6.76%                             | 73.97%                    | \$109                                 | \$3,107                      | 0.56%                       | 6.76%                          | 73.97%                    | \$109                                 |
| Provident Credit Union                           | \$3,600,332             | \$2,671                      | 0.30%                       | 2.97%                             | 88.14%                    | \$149                                 | \$2,671                      | 0.30%                       | 2.97%                          | 88.14%                    | \$149                                 |
| Stanford Federal Credit Union                    | \$4,394,935             | \$8,984                      | 0.82%                       | 8.15%                             | 63.41%                    | \$175                                 | \$8,984                      | 0.82%                       | 8.15%                          | 63.41%                    | \$175                                 |
| S A F E Credit Union                             | \$4,438,850             | \$6,462                      | 0.59%                       | 7.34%                             | 77.27%                    | \$128                                 | \$6,462                      | 0.59%                       | 7.34%                          | 77.27%                    | \$128                                 |
| Technology Credit Union                          | \$4,660,303             | (\$747)                      | (0.06%)                     | (0.70%)                           | 84.70%                    | \$170                                 | (\$747)                      | (0.06%)                     | (0.70%)                        | 84.70%                    | \$170                                 |
| Educational Employees Credit Union               | \$4,933,016             | \$21,606                     | 1.79%                       | 15.88%                            | 55.39%                    | \$94                                  | \$21,606                     | 1.79%                       | 15.88%                         | 55.39%                    | \$94                                  |
| Chevron Federal Credit Union                     | \$5,095,804             | (\$10,437)                   | (0.83%)                     | (6.58%)                           | 205.26%                   | \$151                                 | (\$10,437)                   | (0.83%)                     | (6.58%)                        | 205.26%                   | \$151                                 |
| Travis Credit Union                              | \$5,407,340             | \$3,932                      | 0.30%                       | 2.97%                             | 76.60%                    | \$138                                 | \$3,932                      | 0.30%                       | 2.97%                          | 76.60%                    | \$138                                 |
| Star One Credit Union                            | \$9,252,089             | (\$2,310)                    | (0.10%)                     | (0.80%)                           | 108.14%                   | \$288                                 | (\$2,310)                    | (0.10%)                     | (0.80%)                        | 108.14%                   | \$288                                 |
| Redwood Credit Union                             | \$9,382,892             | \$30,849                     | 1.33%                       | 10.99%                            | 55.09%                    | \$129                                 | \$30,849                     | 1.33%                       | 10.99%                         | 55.09%                    | \$129                                 |
| Patelco Credit Union                             | \$9,474,353             | \$2,941                      | 0.12%                       | 1.34%                             | 74.36%                    | \$138                                 | \$2,941                      | 0.12%                       | 1.34%                          | 74.36%                    | \$138                                 |
| First Technology Federal Credit Union            | \$17,037,041            | \$5,254                      | 0.12%                       | 1.45%                             | 67.58%                    | \$142                                 | \$5,254                      | 0.12%                       | 1.45%                          | 67.58%                    | \$142                                 |
| The Golden 1 Credit Union                        | \$20,305,178            | \$27,750                     | 0.56%                       | 6.43%                             | 64.62%                    | \$116                                 | \$27,750                     | 0.56%                       | 6.43%                          | 64.62%                    | \$116                                 |
| Average of Asset Group D                         | \$4,507,127             | \$4,626                      | 0.44%                       | 4.47%                             | 81.97%                    | \$142                                 | \$4,626                      | 0.44%                       | 4.47%                          | 81.97%                    | \$142                                 |