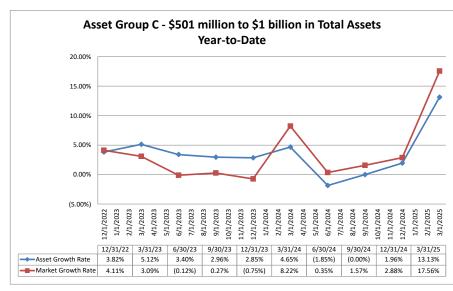

| nce Sheet & Net Interest Margin                      |                        |                               | March                              | 31, 2025                         |                                  |                            |                                        | Run                                       | Date: Ma                 | y 8, 202                 |
|------------------------------------------------------|------------------------|-------------------------------|------------------------------------|----------------------------------|----------------------------------|----------------------------|----------------------------------------|-------------------------------------------|--------------------------|--------------------------|
| [                                                    | 1                      |                               | As of Date                         | 1                                |                                  |                            | 1                                      | Year to Date                              |                          |                          |
| Institution Name                                     | Total Assets (\$000)   | Total Lns &<br>Leases (\$000) | Total Shares &<br>Deposits (\$000) | Total Loans/<br>Total Shares (%) | Assets/ FTE<br>Employees (\$000) | Yield on Avg<br>Assets (%) | Interest<br>Expense/ Avg<br>Assets (%) | Net Interest<br>Income/<br>Avg Assets (%) | Asset Growth<br>Rate (%) | Market Growt<br>Rate (%) |
| et Group B - \$251 million to \$500 million in total | assets                 |                               |                                    |                                  |                                  |                            |                                        |                                           |                          |                          |
| Heritage Community Credit Union                      | \$274,017              | \$228,891                     | \$244,024                          | 93.80%                           | \$6,683                          | 4.69%                      | 1.40%                                  | 3.29%                                     | 8.79%                    | 9.35                     |
| Families and Schools Together Federal Credit Union   | \$299,299              | \$230,370                     | \$248,975                          | 92.53%                           | \$6,802                          | 5.09%                      | 0.53%                                  | 4.56%                                     | 10.06%                   | 12.21                    |
| Tucoemas Federal Credit Union                        | \$320,955              | \$148,563                     | \$288,696                          | 51.46%                           | \$4,251                          | 4.85%                      |                                        |                                           | 19.09%                   | 19.17                    |
| Monterey Credit Union                                | \$334,693              | \$226,329                     | \$289,832                          | 78.09%                           | , ,                              | 4.04%                      |                                        |                                           | 24.43%                   | 9.15                     |
| Members 1st Credit Union                             | \$354,957              | \$228,781                     | \$318,581                          | 71.81%                           | , . ,                            | 4.29%                      |                                        |                                           | 16.71%                   | 17.74                    |
| C.A.H.P. Credit Union                                | \$361,617              | \$278,380                     | \$327,157                          | 85.09%                           | \$10,636                         | 6.04%                      |                                        |                                           | 15.32%                   | 16.5                     |
| Sea West Coast Guard Federal Credit Union            | \$395,731              | \$251,053                     | \$317,850                          | 78.98%                           | \$11,470                         | 2.92%                      |                                        |                                           | (1.59%)                  | (1.43                    |
| Yolo Federal Credit Union                            | \$405,210              | \$258,949                     | \$361,093                          | 71.71%                           | \$5,628                          | 4.25%                      |                                        |                                           | 10.45%                   | 9.49                     |
| MOCSE Federal Credit Union                           | \$434,350              | \$216,728                     | \$407,332                          | 53.21%                           | \$6,033                          | 4.61%                      | 0.60%                                  | 4.01%                                     | 21.55%                   | 18.97                    |
| Average of Asset Group B                             | \$353,425              | \$229,783                     | \$311,504                          | 75.19%                           | \$6,863                          | 4.53%                      | 1.04%                                  | 3.49%                                     | 13.87%                   | 12.36                    |
| t Group C -\$501 million to \$1 billion in total ass | sets                   |                               |                                    |                                  |                                  |                            |                                        |                                           |                          |                          |
| First U.S. Community Credit Union                    | \$552,531              | \$354,362                     | \$491,571                          | 72.09%                           | \$7,084                          | 4.06%                      |                                        |                                           | 11.01%                   | 11.75                    |
| Excite Credit Union                                  | \$618,819              | \$460,382                     | \$565,964                          | 81.34%                           |                                  | 4.61%                      |                                        |                                           | (4.41%)                  | (2.20                    |
| Commonwealth Central Credit Union                    | \$626,737              | \$456,612                     | \$539,757                          | 84.60%                           | \$6,461                          | 4.60%                      |                                        |                                           | 7.95%                    | 8.54                     |
| PremierOne Credit Union UNCLE Credit Union           | \$629,538              | \$434,582                     | \$535,949                          | 81.09%                           | \$7,278                          | 4.44%<br>5.02%             |                                        |                                           | 11.99%<br>3.30%          | 10.08                    |
| 1st Northern California Credit Union                 | \$753,781              | \$637,646                     | \$673,954                          | 94.61%                           |                                  |                            |                                        |                                           |                          | (7.23                    |
| Sacramento Credit Union                              | \$782,586<br>\$787.756 | \$350,665<br>\$421,719        | \$682,269<br>\$666,222             | 51.40%<br>63.30%                 |                                  | 3.23%<br>3.99%             |                                        |                                           | (19.30%)<br>14.52%       | 6.43<br>15.39            |
|                                                      | \$787,756<br>\$805.491 | \$421,719<br>\$595,866        | \$000,222<br>\$717,482             | 83.05%                           |                                  | 5.99%<br>5.10%             |                                        |                                           |                          |                          |
| Community First Credit Union                         | <b>აგიე</b> ,491       | \$395,666                     | \$111,482                          | 83.05%                           | <b>\$</b> 5,406                  | 5.10%                      | 1.44%                                  | 3.06%                                     | (0.21%)                  | (1.00                    |
| Merced School Employees Federal Credit Union         | \$826,523              | \$310,310                     | \$738,394                          | 42.02%                           | \$6,720                          | 4.06%                      | 1.05%                                  | 3.01%                                     | 21.16%                   | 20.0                     |
| Mirastar Federal Credit Union                        | \$963,252              | \$545,591                     | \$876,885                          | 62.22%                           |                                  | 4.77%                      | 0.87%                                  |                                           | 0.18%                    | 5.12                     |
| Average of Asset Group C                             | \$734,701              | \$456,774                     | \$648.845                          | 71.57%                           | \$7.065                          | 4.39%                      | 1.10%                                  | 3.28%                                     | 4.62%                    | 6.70                     |