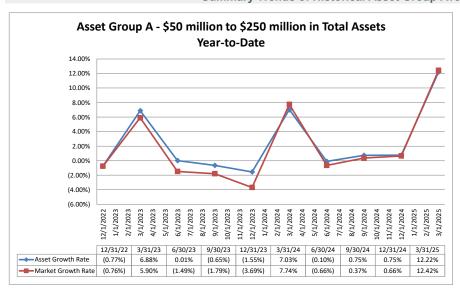

#### Summary Trends of Historical Asset Group Averages: Asset Growth Rate & Market Growth Rate

|                                                      |                        |                               | As of Date                      | 1                                |                                  |                            |                                        | Year to Date                              |                          |                       |
|------------------------------------------------------|------------------------|-------------------------------|---------------------------------|----------------------------------|----------------------------------|----------------------------|----------------------------------------|-------------------------------------------|--------------------------|-----------------------|
|                                                      | Total Assets (\$000)   | Total Lns &<br>Leases (\$000) | Total Shares & Deposits (\$000) | Total Loans/<br>Total Shares (%) | Assets/ FTE<br>Employees (\$000) | Yield on Avg<br>Assets (%) | Interest<br>Expense/ Avg<br>Assets (%) | Net Interest<br>Income/<br>Avg Assets (%) | Asset Growth<br>Rate (%) | Market Gro<br>Rate (% |
| Institution Name                                     |                        |                               |                                 |                                  |                                  |                            |                                        |                                           |                          |                       |
| set Group A - \$50 million to \$250 million in total | assets                 |                               |                                 |                                  |                                  |                            |                                        |                                           |                          |                       |
| Silverado Credit Union                               | \$56,692               | \$37,697                      | \$51,038                        | 73.86%                           | \$3,910                          | 4.29%                      | 0.48%                                  | 3.81%                                     | (4.05%)                  | (5.3                  |
| Modesto's First Federal Credit Union                 | \$58,679               | \$44,447                      | \$52,472                        | 84.71%                           | \$7,335                          | 5.34%                      | 1.79%                                  | 3.56%                                     | 15.44%                   | 15                    |
| Mokelumne Federal Credit Union                       | \$58,955               | \$26,842                      | \$50,368                        | 53.29%                           | \$4,716                          | 3.45%                      | 0.18%                                  | 3.27%                                     | 0.43%                    | (0.                   |
| Rolling F Credit Union                               | \$64,321               | \$31,853                      | \$56,650                        | 56.23%                           | \$5,360                          | 3.74%                      | 0.83%                                  | 2.90%                                     | (10.38%)                 | (12.                  |
| Delta Schools Federal Credit Union                   | \$64,760               | \$28,624                      | \$55,194                        | 51.86%                           | \$7,196                          | 4.53%                      | 0.79%                                  | 3.74%                                     | 32.01%                   | 8                     |
| McKesson & Healthcare Providers Federal Credit       |                        |                               |                                 |                                  |                                  |                            |                                        |                                           |                          |                       |
| Union                                                | \$72,446               | \$45,077                      | \$67,154                        | 67.12%                           |                                  | 4.61%                      | 0.98%                                  | 3.62%                                     | 3.93%                    | 5                     |
| Shell Western States Federal Credit Union            | \$73,742               | \$40,069                      | \$64,703                        | 61.93%                           |                                  | 3.75%                      | 1.35%                                  | 2.40%                                     | 10.92%                   | 16                    |
| Polam Federal Credit Union                           | \$75,530               | \$64,972                      | \$64,723                        | 100.38%                          | \$4,578                          | 3.68%                      | 0.84%                                  | 2.84%                                     | (5.77%)                  | (6                    |
| Sonoma Federal Credit Union                          | \$77,904               | \$54,288                      | \$68,580                        | 79.16%                           | \$7,419                          | 5.86%                      | 2.86%                                  | 3.00%                                     | 11.09%                   | 10                    |
| Bay Cities Credit Union                              | \$78,107               | \$29,783                      | \$69,297                        | 42.98%                           | \$5,039                          | 5.12%                      | 0.14%                                  | 4.98%                                     | 13.73%                   | 14                    |
| California Community Credit Union                    | \$81,789               | \$29,507                      | \$71,157                        | 41.47%                           | \$6,058                          | 3.63%                      | 0.61%                                  | 3.03%                                     | 12.14%                   | 1:                    |
| Valley Oak Credit Union                              | \$82,546               | \$53,022                      | \$76,795                        | 69.04%                           |                                  | 4.27%                      | 0.98%                                  | 3.29%                                     | 22.42%                   | 23                    |
| Upward Credit Union                                  | \$91,858               | \$48,688                      | \$81,689                        | 59.60%                           | \$6,804                          | 4.11%                      | 0.58%                                  | 3.54%                                     | (9.16%)                  | (13                   |
| Marin County Federal Credit Union                    | \$91,995               | \$29,136                      | \$81,808                        | 35.62%                           | \$14,153                         | 3.69%                      | 0.90%                                  | 2.79%                                     | 12.36%                   | 1                     |
| Vision One Credit Union                              | \$92,296               | \$78,763                      | \$77,273                        | 101.93%                          | \$9,230                          | 4.52%                      | 1.70%                                  | 2.82%                                     | (2.65%)                  | (2                    |
| Lassen County Federal Credit Union                   | \$105,059              | \$56,050                      | \$91,122                        | 61.51%                           |                                  | 3.31%                      | 0.98%                                  | 2.33%                                     | 8.16%                    |                       |
| First California Federal Credit Union                | \$105,288              | \$50,048                      | \$95,434                        | 52.44%                           |                                  | 4.01%                      | 0.42%                                  | 3.60%                                     | 7.19%                    |                       |
| SMW 104 Federal Credit Union                         | \$108,303              | \$46,519                      | \$94,639                        | 49.15%                           | \$14,440                         | 4.52%                      | 1.02%                                  | 3.50%                                     | (1.99%)                  | (8                    |
| Kaiperm Federal Credit Union                         | \$115,154              | \$90,943                      | \$104,896                       | 86.70%                           |                                  | 4.53%                      | 1.74%                                  | 2.78%                                     | (0.46%)                  | (1                    |
| North Bay Credit Union                               | \$118,851              | \$105,033                     | \$109,450                       | 95.96%                           | \$2,242                          | 5.86%                      | 1.67%                                  | 4.19%                                     | 5.81%                    |                       |
| United Local Credit Union                            | \$123,147              | \$76,804                      | \$98,860                        | 77.69%                           |                                  | 4.30%                      | 0.48%                                  | 3.82%                                     | 5.52%                    | (0.0                  |
| Vocality Community Credit Union                      | \$126,436              | \$103,042                     | \$115,987                       | 88.84%                           | \$4,360                          | 4.81%                      | 1.28%                                  | 3.53%                                     | (34.65%)                 | (36                   |
| Tulare County Federal Credit Union                   | \$139,530<br>\$142,095 | \$104,278                     | \$128,315<br>\$132,012          | 81.27%<br>74.33%                 |                                  | 4.50%<br>5.43%             | 0.86%<br>2.28%                         | 3.64%<br>3.15%                            | 10.23%                   | 31<br>13              |
| Siskiyou Credit Union<br>Kings Federal Credit Union  | \$142,095<br>\$156,798 | \$98,126<br>\$87,937          | \$132,012                       | 65.64%                           |                                  | 5.43%<br>4.14%             | 2.28%<br>0.90%                         | 3.15%                                     | (12.24%)<br>15.63%       | 1:                    |
| Mission City Federal Credit Union                    | \$150,796<br>\$157,326 | \$110,039                     | \$133,960                       | 81.52%                           |                                  | 4.78%                      | 1.47%                                  |                                           | 6.53%                    | 16                    |
| San Joaquin Power Employees Credit Union             | \$173,814              |                               | \$146,670                       | 82.99%                           | . ,                              | 4.75%                      | 3.46%                                  | 1.10%                                     | 1.44%                    | 1;                    |
| Compass Community Credit Union                       | \$173,814<br>\$175,482 | \$121,719<br>\$120,049        | \$146,670<br>\$155,295          | 77.30%                           | \$28,969<br>\$8,560              | 4.05%<br>4.05%             | 3.46%<br>1.57%                         | 2.47%                                     | 2.17%                    | 18                    |
| Santa Cruz Community Credit Union                    | \$175,462<br>\$188,120 | \$120,049<br>\$142,552        | \$162,718                       | 87.61%                           | \$3,653                          | 5.21%                      | 1.04%                                  | 4.17%                                     | 4.51%                    | 6                     |
| Merco Credit Union                                   | \$208,053              | \$142,552                     | \$181,901                       | 70.93%                           | . ,                              | 6.11%                      | 1.04%                                  | 4.17%                                     | 13.67%                   | (                     |
| S R I Federal Credit Union                           | \$238.088              | \$177,725                     | \$198,882                       | 89.36%                           |                                  | 4.51%                      | 2.10%                                  | 2.41%                                     | 17.94%                   | 15                    |
| F3 Credit Union                                      | \$238,607              | \$107,761                     | \$201,564                       | 53.46%                           | \$7,018                          | 4.44%                      | 1.05%                                  | 3.39%                                     | 9.12%                    | 1 .                   |
| Central State Credit Union                           | \$238,834              | \$58,942                      | \$225,719                       | 26.11%                           |                                  | 3.04%                      | 0.69%                                  | 2.35%                                     | 7.39%                    | 3                     |
| Average of Asset Group A                             | \$120,624              | \$73,617                      | \$106,100                       | 69.15%                           | \$7,477                          | 4.45%                      | 1.19%                                  | 3.26%                                     | 5.10%                    | 5                     |