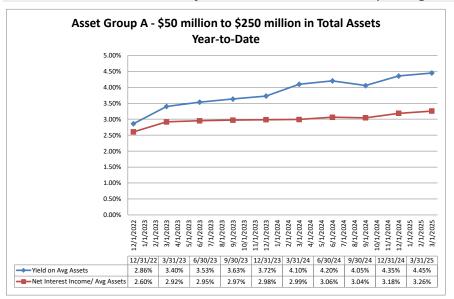

## Summary Trends of Historical Asset Group Averages: Yield on Avg. Assets & Net Interest Income/ Avg Assets (%)

#### Summary Trends of Historical Asset Group Averages: Asset Growth Rate & Market Growth Rate

|                                                      |                        |                               | As of Date                      | 1                                |                                  |                            |                                        | Year to Date                              |                          |                       |
|------------------------------------------------------|------------------------|-------------------------------|---------------------------------|----------------------------------|----------------------------------|----------------------------|----------------------------------------|-------------------------------------------|--------------------------|-----------------------|
|                                                      | Total Assets (\$000)   | Total Lns &<br>Leases (\$000) | Total Shares & Deposits (\$000) | Total Loans/<br>Total Shares (%) | Assets/ FTE<br>Employees (\$000) | Yield on Avg<br>Assets (%) | Interest<br>Expense/ Avg<br>Assets (%) | Net Interest<br>Income/<br>Avg Assets (%) | Asset Growth<br>Rate (%) | Market Gro<br>Rate (% |
| Institution Name                                     |                        |                               |                                 |                                  |                                  |                            |                                        |                                           |                          |                       |
| set Group A - \$50 million to \$250 million in total | assets                 |                               |                                 |                                  |                                  |                            |                                        |                                           |                          |                       |
| Silverado Credit Union                               | \$56,692               | \$37,697                      | \$51,038                        | 73.86%                           | \$3,910                          | 4.29%                      | 0.48%                                  | 3.81%                                     | (4.05%)                  | (5.3                  |
| Modesto's First Federal Credit Union                 | \$58,679               | \$44,447                      | \$52,472                        | 84.71%                           | \$7,335                          | 5.34%                      | 1.79%                                  | 3.56%                                     | 15.44%                   | 15                    |
| Mokelumne Federal Credit Union                       | \$58,955               | \$26,842                      | \$50,368                        | 53.29%                           | \$4,716                          | 3.45%                      | 0.18%                                  | 3.27%                                     | 0.43%                    | (0.                   |
| Rolling F Credit Union                               | \$64,321               | \$31,853                      | \$56,650                        | 56.23%                           | \$5,360                          | 3.74%                      | 0.83%                                  | 2.90%                                     | (10.38%)                 | (12.                  |
| Delta Schools Federal Credit Union                   | \$64,760               | \$28,624                      | \$55,194                        | 51.86%                           | \$7,196                          | 4.53%                      | 0.79%                                  | 3.74%                                     | 32.01%                   | 8                     |
| McKesson & Healthcare Providers Federal Credit       |                        |                               |                                 |                                  |                                  |                            |                                        |                                           |                          |                       |
| Union                                                | \$72,446               | \$45,077                      | \$67,154                        | 67.12%                           |                                  | 4.61%                      | 0.98%                                  | 3.62%                                     | 3.93%                    | 5                     |
| Shell Western States Federal Credit Union            | \$73,742               | \$40,069                      | \$64,703                        | 61.93%                           |                                  | 3.75%                      | 1.35%                                  | 2.40%                                     | 10.92%                   | 16                    |
| Polam Federal Credit Union                           | \$75,530               | \$64,972                      | \$64,723                        | 100.38%                          | \$4,578                          | 3.68%                      | 0.84%                                  | 2.84%                                     | (5.77%)                  | (6                    |
| Sonoma Federal Credit Union                          | \$77,904               | \$54,288                      | \$68,580                        | 79.16%                           | \$7,419                          | 5.86%                      | 2.86%                                  | 3.00%                                     | 11.09%                   | 10                    |
| Bay Cities Credit Union                              | \$78,107               | \$29,783                      | \$69,297                        | 42.98%                           | \$5,039                          | 5.12%                      | 0.14%                                  | 4.98%                                     | 13.73%                   | 14                    |
| California Community Credit Union                    | \$81,789               | \$29,507                      | \$71,157                        | 41.47%                           | \$6,058                          | 3.63%                      | 0.61%                                  | 3.03%                                     | 12.14%                   | 1:                    |
| Valley Oak Credit Union                              | \$82,546               | \$53,022                      | \$76,795                        | 69.04%                           |                                  | 4.27%                      | 0.98%                                  | 3.29%                                     | 22.42%                   | 23                    |
| Upward Credit Union                                  | \$91,858               | \$48,688                      | \$81,689                        | 59.60%                           | \$6,804                          | 4.11%                      | 0.58%                                  | 3.54%                                     | (9.16%)                  | (13                   |
| Marin County Federal Credit Union                    | \$91,995               | \$29,136                      | \$81,808                        | 35.62%                           | \$14,153                         | 3.69%                      | 0.90%                                  | 2.79%                                     | 12.36%                   | 1                     |
| Vision One Credit Union                              | \$92,296               | \$78,763                      | \$77,273                        | 101.93%                          | \$9,230                          | 4.52%                      | 1.70%                                  | 2.82%                                     | (2.65%)                  | (2                    |
| Lassen County Federal Credit Union                   | \$105,059              | \$56,050                      | \$91,122                        | 61.51%                           |                                  | 3.31%                      | 0.98%                                  | 2.33%                                     | 8.16%                    |                       |
| First California Federal Credit Union                | \$105,288              | \$50,048                      | \$95,434                        | 52.44%                           |                                  | 4.01%                      | 0.42%                                  | 3.60%                                     | 7.19%                    |                       |
| SMW 104 Federal Credit Union                         | \$108,303              | \$46,519                      | \$94,639                        | 49.15%                           | \$14,440                         | 4.52%                      | 1.02%                                  | 3.50%                                     | (1.99%)                  | (8                    |
| Kaiperm Federal Credit Union                         | \$115,154              | \$90,943                      | \$104,896                       | 86.70%                           |                                  | 4.53%                      | 1.74%                                  | 2.78%                                     | (0.46%)                  | (1                    |
| North Bay Credit Union                               | \$118,851              | \$105,033                     | \$109,450                       | 95.96%                           | \$2,242                          | 5.86%                      | 1.67%                                  | 4.19%                                     | 5.81%                    |                       |
| United Local Credit Union                            | \$123,147              | \$76,804                      | \$98,860                        | 77.69%                           |                                  | 4.30%                      | 0.48%                                  | 3.82%                                     | 5.52%                    | (0.0                  |
| Vocality Community Credit Union                      | \$126,436              | \$103,042                     | \$115,987                       | 88.84%                           | \$4,360                          | 4.81%                      | 1.28%                                  | 3.53%                                     | (34.65%)                 | (36                   |
| Tulare County Federal Credit Union                   | \$139,530<br>\$142,095 | \$104,278                     | \$128,315<br>\$132,012          | 81.27%<br>74.33%                 |                                  | 4.50%<br>5.43%             | 0.86%<br>2.28%                         | 3.64%<br>3.15%                            | 10.23%                   | 31<br>13              |
| Siskiyou Credit Union<br>Kings Federal Credit Union  | \$142,095<br>\$156,798 | \$98,126<br>\$87,937          | \$132,012                       | 65.64%                           |                                  | 5.43%<br>4.14%             | 2.28%<br>0.90%                         | 3.15%                                     | (12.24%)<br>15.63%       | 1:                    |
| Mission City Federal Credit Union                    | \$150,796<br>\$157,326 | \$110,039                     | \$133,960                       | 81.52%                           |                                  | 4.78%                      | 1.47%                                  |                                           | 6.53%                    | 16                    |
| San Joaquin Power Employees Credit Union             | \$173,814              |                               | \$146,670                       | 82.99%                           | . ,                              | 4.75%                      | 3.46%                                  | 1.10%                                     | 1.44%                    | 1;                    |
| Compass Community Credit Union                       | \$173,814<br>\$175,482 | \$121,719<br>\$120,049        | \$146,670<br>\$155,295          | 77.30%                           | \$28,969<br>\$8,560              | 4.05%<br>4.05%             | 3.46%<br>1.57%                         | 2.47%                                     | 2.17%                    | 18                    |
| Santa Cruz Community Credit Union                    | \$175,462<br>\$188,120 | \$120,049<br>\$142,552        | \$162,718                       | 87.61%                           | \$3,653                          | 5.21%                      | 1.04%                                  | 4.17%                                     | 4.51%                    | 6                     |
| Merco Credit Union                                   | \$208,053              | \$142,552                     | \$181,901                       | 70.93%                           | . ,                              | 6.11%                      | 1.04%                                  | 4.17%                                     | 13.67%                   | (                     |
| S R I Federal Credit Union                           | \$238.088              | \$177,725                     | \$198,882                       | 89.36%                           |                                  | 4.51%                      | 2.10%                                  | 2.41%                                     | 17.94%                   | 15                    |
| F3 Credit Union                                      | \$238,607              | \$107,761                     | \$201,564                       | 53.46%                           | \$7,018                          | 4.44%                      | 1.05%                                  | 3.39%                                     | 9.12%                    | 1 .                   |
| Central State Credit Union                           | \$238,834              | \$58,942                      | \$225,719                       | 26.11%                           |                                  | 3.04%                      | 0.69%                                  | 2.35%                                     | 7.39%                    | 3                     |
| Average of Asset Group A                             | \$120,624              | \$73,617                      | \$106,100                       | 69.15%                           | \$7,477                          | 4.45%                      | 1.19%                                  | 3.26%                                     | 5.10%                    | 5                     |