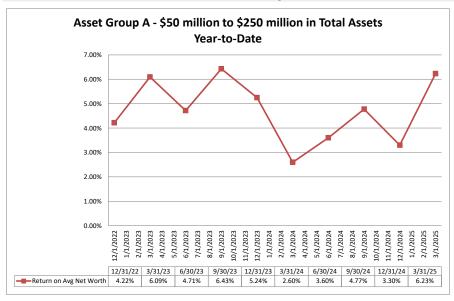

## Summary Trends of Historical Asset Group Averages: Return on Average Net Worth

|                                                    |                         |                              |                             |                                   |                           |                                       | rtan Dator may o             |                             |                                |                           |                                   |
|----------------------------------------------------|-------------------------|------------------------------|-----------------------------|-----------------------------------|---------------------------|---------------------------------------|------------------------------|-----------------------------|--------------------------------|---------------------------|-----------------------------------|
|                                                    | As of Date              |                              |                             | Quarter to Date                   | te                        |                                       |                              | T                           | Year to Date                   |                           |                                   |
|                                                    |                         |                              |                             | _                                 |                           |                                       |                              |                             |                                |                           |                                   |
|                                                    | Total Assets<br>(\$000) | Net Income<br>(Loss) (\$000) | Return on Avg<br>Assets (%) | Return on<br>Avg Net Worth<br>(%) | Oper Exp/<br>Oper Rev (%) | Salary&Benefits/<br>Employees (\$000) | Net Income<br>(Loss) (\$000) | Return on Avg<br>Assets (%) | Return on<br>Avg Net Worth (%) | Oper Exp/ Oper<br>Rev (%) | Salary&Benefit<br>Employees (\$00 |
| Institution Name                                   | (\$000)                 | (LOSS) (\$000)               | Assets (70)                 | (70)                              | Oper Nev (70)             | Employees (\$000)                     | (LUSS) (\$000)               | Assets (70)                 | Avg Net Worth (76)             | Kev (76)                  | Employees (400                    |
| et Group A - \$50 million to \$250 million in tota | l assets                |                              |                             |                                   |                           |                                       |                              |                             |                                |                           |                                   |
| Silverado Credit Union                             | \$56,692                | \$110                        | 0.77%                       | 8.16%                             | 81.54%                    | \$63                                  | \$110                        | 0.77%                       | 8.16%                          | 81.54%                    | \$                                |
| Modesto's First Federal Credit Union               | \$58,679                | \$115                        | 0.80%                       | 7.83%                             | 65.32%                    | \$72                                  | \$115                        | 0.80%                       | 7.83%                          | 65.32%                    | \$                                |
| Mokelumne Federal Credit Union                     | \$58,955                | \$123                        | 0.83%                       | 5.91%                             | 77.19%                    | \$75                                  | \$123                        | 0.83%                       | 5.91%                          | 77.19%                    | 9                                 |
| Rolling F Credit Union                             | \$64,321                | \$215                        | 1.32%                       | 12.28%                            |                           | \$96                                  | \$215                        | 1.32%                       | 12.28%                         |                           | 3                                 |
| Delta Schools Federal Credit Union                 | \$64,760                | \$216                        | 1.39%                       | 14.51%                            |                           | \$119                                 | \$216                        | 1.39%                       | 14.51%                         |                           | \$                                |
| McKesson & Healthcare Providers Federal Credit     | Ŧ - ·,· - ·             |                              |                             |                                   | <b></b> /9                | Ţ <b>.</b>                            | 72.0                         |                             |                                |                           | Ψ,                                |
| Union                                              | \$72,446                | \$39                         | 0.22%                       | 2.98%                             | 86.25%                    | \$123                                 | \$39                         | 0.22%                       | 2.98%                          | 86.25%                    | \$1                               |
| Shell Western States Federal Credit Union          | \$73,742                | (\$439)                      | (2.41%)                     | (20.40%)                          | 137.82%                   | \$138                                 | (\$439)                      | (2.41%)                     | (20.40%)                       | 137.82%                   | \$1                               |
| Polam Federal Credit Union                         | \$75.530                | (\$94)                       | (0.49%)                     | (3.62%)                           | 114.24%                   | \$94                                  | (\$94)                       | (0.49%)                     | (3.62%)                        | 114.24%                   | Ţ                                 |
| Sonoma Federal Credit Union                        | \$77,904                | \$269                        | 1.40%                       | 11.90%                            | 61.86%                    | \$101                                 | \$269                        | 1.40%                       | 11.90%                         | 61.86%                    | \$                                |
| Bay Cities Credit Union                            | \$78,107                | \$287                        | 1.49%                       | 13.54%                            | 70.98%                    | \$94                                  | \$287                        | 1.49%                       | 13.54%                         | 70.98%                    | ·                                 |
| California Community Credit Union                  | \$81,789                | \$61                         | 0.30%                       | 2.52%                             | 86.90%                    | \$87                                  | \$61                         | 0.30%                       | 2.52%                          |                           |                                   |
| Valley Oak Credit Union                            | \$82,546                | (\$21)                       | (0.10%)                     | (1.60%)                           | 92.94%                    | \$76                                  | (\$21)                       | (0.10%)                     | (1.60%)                        | 92.94%                    |                                   |
| Upward Credit Union                                | \$91,858                | \$112                        | 0.48%                       | 4.98%                             |                           | \$133                                 | \$112                        | 0.48%                       | 4.98%                          |                           | \$                                |
| Marin County Federal Credit Union                  | \$91,995                | \$145                        | 0.64%                       | 5.97%                             | 68.58%                    | \$111                                 | \$145                        | 0.64%                       | 5.97%                          |                           | \$                                |
| Vision One Credit Union                            | \$92,296                | \$35                         | 0.15%                       | 0.97%                             | 95.60%                    | \$201                                 | \$35                         | 0.15%                       | 0.97%                          |                           | \$2                               |
| Lassen County Federal Credit Union                 | \$105,059               | \$21                         | 0.08%                       | 0.64%                             |                           | \$123                                 | \$21                         | 0.08%                       | 0.64%                          |                           | \$                                |
| First California Federal Credit Union              | \$105,288               | \$387                        | 1.48%                       | 16.13%                            | 68.89%                    | \$69                                  | \$387                        | 1.48%                       | 16.13%                         |                           | Ψ.                                |
| SMW 104 Federal Credit Union                       | \$108,303               | \$477                        | 1.76%                       | 16.66%                            |                           | \$199                                 | \$477                        | 1.76%                       | 16.66%                         |                           | \$                                |
| Kaiperm Federal Credit Union                       | \$115,154               | \$99                         | 0.34%                       | 4.07%                             | 84.91%                    | \$104                                 | \$99                         | 0.34%                       | 4.07%                          |                           | \$                                |
| North Bay Credit Union                             | \$118,851               | (\$130)                      | (0.44%)                     | (6.91%)                           | 104.66%                   | \$115                                 | (\$130)                      |                             | (6.91%)                        |                           | \$                                |
| United Local Credit Union                          | \$123.147               | \$212                        | 0.69%                       | 3.68%                             | 81.15%                    | \$94                                  | \$212                        | 0.69%                       | 3.68%                          |                           | Ť                                 |
| Vocality Community Credit Union                    | \$126,436               | (\$200)                      | (0.60%)                     | (8.90%)                           | 92.30%                    | \$108                                 | (\$200)                      | (0.60%)                     | (8.90%)                        | 92.30%                    | \$                                |
| Tulare County Federal Credit Union                 | \$139,530               | \$115                        | 0.33%                       | 5.17%                             | 89.40%                    | \$98                                  | \$115                        | 0.33%                       | 5.17%                          |                           | Ť                                 |
| Siskiyou Credit Union                              | \$142,095               | \$433                        | 1.20%                       | 14.51%                            |                           | \$76                                  | \$433                        | 1.20%                       | 14.51%                         |                           |                                   |
| Kings Federal Credit Union                         | \$156,798               | \$420                        | 1.09%                       | 7.90%                             | 68.37%                    | \$100                                 | \$420                        | 1.09%                       | 7.90%                          |                           | \$                                |
| Mission City Federal Credit Union                  | \$157,326               | \$306                        | 0.78%                       | 10.22%                            | 75.82%                    | \$168                                 | \$306                        | 0.78%                       | 10.22%                         |                           | \$                                |
| San Joaquin Power Employees Credit Union           | \$173,814               | \$12                         | 0.03%                       | 0.19%                             | 93.93%                    | \$227                                 | \$12                         | 0.03%                       | 0.19%                          |                           | \$:                               |
| Compass Community Credit Union                     | \$175,482               | \$55                         | 0.13%                       | 1.12%                             | 92.77%                    | \$129                                 | \$55                         | 0.13%                       | 1.12%                          |                           | \$                                |
| Santa Cruz Community Credit Union                  | \$188,120               | (\$239)                      | (0.51%)                     | (5.14%)                           |                           | \$117                                 | (\$239)                      |                             | (5.14%)                        |                           | \$                                |
| Merco Credit Union                                 | \$208,053               | \$3,012                      | 5.89%                       | 62.59%                            | 34.03%                    | \$95                                  | \$3,012                      | 5.89%                       | 62.59%                         |                           | Ψ                                 |
| S R I Federal Credit Union                         | \$238,088               | \$627                        | 1.08%                       | 9.77%                             |                           | \$135                                 | \$627                        | 1.08%                       | 9.77%                          |                           | \$                                |
| F3 Credit Union                                    | \$238,607               | \$152                        | 0.26%                       | 1.73%                             | 73.91%                    | \$133<br>\$116                        | \$152                        | 0.26%                       | 1.73%                          |                           | \$                                |
| Central State Credit Union                         | \$238,834               | \$174                        | 0.29%                       | 6.26%                             |                           | \$58                                  | \$174                        | 0.29%                       | 6.26%                          |                           | Ψ                                 |
| Average of Asset Group A                           | \$120,624               | \$215                        | 0.63%                       | 6.23%                             | 81.52%                    | \$113                                 | \$215                        | 0.63%                       | 6.23%                          | 81.52%                    | \$1                               |

| Performance Analysis                                                         |                         |                              |                             | March                             | 1 31, 202                 | 5                                     |                              |                             | R                              | un Date: N                | <i>l</i> lay 8, 2025                  |
|------------------------------------------------------------------------------|-------------------------|------------------------------|-----------------------------|-----------------------------------|---------------------------|---------------------------------------|------------------------------|-----------------------------|--------------------------------|---------------------------|---------------------------------------|
|                                                                              | As of Date              |                              |                             | Quarter to Da                     | te                        |                                       |                              |                             | Year to Date                   |                           |                                       |
| Institution Name                                                             | Total Assets<br>(\$000) | Net Income<br>(Loss) (\$000) | Return on Avg<br>Assets (%) | Return on<br>Avg Net Worth<br>(%) | Oper Exp/<br>Oper Rev (%) | Salary&Benefits/<br>Employees (\$000) | Net Income<br>(Loss) (\$000) | Return on Avg<br>Assets (%) | Return on<br>Avg Net Worth (%) | Oper Exp/ Oper<br>Rev (%) | Salary&Benefits/<br>Employees (\$000) |
| Asset Group B - \$251 million to \$500 million in to                         | tal assets              |                              |                             |                                   |                           |                                       |                              |                             |                                |                           |                                       |
| Heritage Community Credit Union Families and Schools Together Federal Credit | \$274,017               | \$125                        | 0.18%                       | 2.01%                             | 80.91%                    | \$117                                 | \$125                        | 0.18%                       |                                |                           | \$117                                 |
| Union                                                                        | \$299,299               | \$2,159                      | 2.92%                       | 15.93%                            | 46.26%                    | \$89                                  | \$2,159                      | 2.92%                       |                                |                           | \$89                                  |
| Tucoemas Federal Credit Union Monterey Credit Union                          | \$320,955<br>\$334,693  | \$830<br>(\$1,480)           | 1.06%<br>(1.82%)            | 13.44%<br>(25.04%)                | 69.35%<br>142.49%         | \$75<br>\$136                         | \$830<br>(\$1,480)           | 1.06%<br>(1.82%)            |                                | 69.35%<br>142.49%         | \$75<br>\$136                         |
| Members 1st Credit Union                                                     | \$354,093<br>\$354,957  | (\$1,460)<br>\$844           | 0.97%                       | 10.37%                            | 70.42%                    | \$130<br>\$98                         | (\$1,460)<br>\$844           | 0.97%                       |                                | 70.42%                    | \$98                                  |
| C.A.H.P. Credit Union                                                        | \$361,617               | \$673                        | 0.76%                       | 8.49%                             | 82.65%                    | \$141                                 | \$673                        | 0.76%                       |                                | 82.65%                    | \$14 <sup>2</sup>                     |
| Sea West Coast Guard Federal Credit Union                                    | \$395,731               | (\$186)                      | (0.19%)                     | (0.98%)                           | 110.07%                   | \$127                                 | (\$186)                      | (0.19%)                     | (0.98%)                        |                           | \$127                                 |
| Yolo Federal Credit Union                                                    | \$405,210               | \$484                        | 0.48%                       | 4.81%                             | 85.26%                    | \$105                                 | `\$484 <sup>^</sup>          | 0.48%                       | 4.81%                          | 85.26%                    | \$105                                 |
| MOCSE Federal Credit Union                                                   | \$434,350               | \$1,098                      | 1.04%                       | 20.51%                            | 70.47%                    | \$99                                  | \$1,098                      | 1.04%                       | 20.51%                         | 70.47%                    | \$99                                  |
| Average of Asset Group B                                                     | \$353,425               | \$505                        | 0.60%                       | 5.50%                             | 84.21%                    | \$110                                 | \$505                        | 0.60%                       | 5.50%                          | 84.21%                    | \$110                                 |
| Asset Group C - \$501 million to \$1 billion in total                        | assets                  |                              |                             |                                   |                           |                                       |                              |                             |                                |                           |                                       |
| First U.S. Community Credit Union                                            | \$552,531               | \$1,111                      | 0.82%                       | 7.89%                             | 82.48%                    | \$108                                 | \$1,111                      | 0.82%                       | 7.89%                          | 82.48%                    | \$108                                 |
| Excite Credit Union                                                          | \$618,819               | \$314                        | 0.20%                       | 4.09%                             | 84.27%                    | \$117                                 | \$314                        | 0.20%                       |                                |                           | \$117                                 |
| Commonwealth Central Credit Union                                            | \$626,737               | \$1,267                      | 0.82%                       | 6.28%                             | 77.05%                    | \$134                                 | \$1,267                      | 0.82%                       |                                |                           | \$134                                 |
| PremierOne Credit Union                                                      | \$629,538               | \$115                        | 0.07%                       | 0.90%                             | 89.36%                    | \$127                                 | \$115                        | 0.07%                       |                                |                           | \$127                                 |
| UNCLE Credit Union                                                           | \$753,781               | (\$647)                      | (0.34%)                     | (5.05%)                           | 84.48%                    | \$167                                 | (\$647)                      | (0.34%)                     | (5.05%)                        |                           | \$167                                 |
| 1st Northern California Credit Union                                         | \$782,586               | \$1,234                      | 0.62%                       | 5.40%                             | 75.35%                    | \$89                                  | \$1,234                      | 0.62%                       |                                | 75.35%                    | \$89                                  |
| Sacramento Credit Union Community First Credit Union                         | \$787,756<br>\$805,491  | \$2,473<br>\$1,184           | 1.28%<br>0.59%              | 8.83%<br>5.98%                    | 60.64%<br>78.53%          | \$106<br>\$112                        | \$2,473<br>\$1,184           | 1.28%<br>0.59%              |                                |                           | \$106<br>\$112                        |
| Merced School Employees Federal Credit Union                                 | \$826,523               | \$2,304                      | 1.14%                       | 11.51%                            | 65.88%                    | \$91                                  | \$2,304                      | 1.14%                       |                                |                           | \$9                                   |
| Mirastar Federal Credit Union                                                | \$963,252               | \$1,006                      | 0.42%                       | 5.58%                             | 82.17%                    | \$171                                 | \$1,006                      | 0.42%                       | 5.58%                          | 82.17%                    | \$171                                 |
| Average of Asset Group C                                                     | \$734,701               | \$1,036                      | 0.56%                       | 5.14%                             | 78.02%                    | \$122                                 | \$1,036                      | 0.56%                       | 5.14%                          | 78.02%                    | \$122                                 |