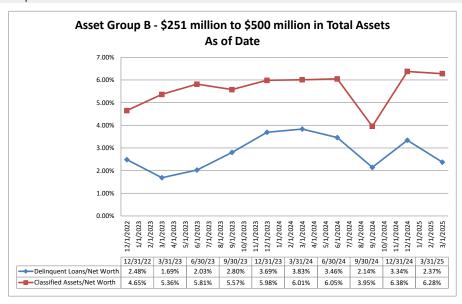

0.62%            | 1.03%                 | 165.90%        | 5.64%                |                                |
| First Technology Federal Credit Union                   | \$17,037,041         | \$141,321                               | 1.16%            | 1.20%                 | 103.65%        | 9.15%                |                                |
| The Golden 1 Credit Union                               | \$20,305,178         | \$95,761                                | 0.65%            | 1.06%                 | 163.50%        | 5.21%                | (                              |

\$17,909

0.47%

1.15%

272.02%

3.54%

0.33%

\$4,507,127

Average of Asset Group D



# Summary Trends of Historical Asset Group Averages: Delinquent Loans/Net Worth & Classified Assets/Net Worth









# Summary Trends of Historical Asset Group Averages: Net Worth/Assets & Net Worth Growth (Decline) - YTD









|                                                              |                        |                         | As o                     | f Date                                  |                                        |                                     |
|--------------------------------------------------------------|------------------------|-------------------------|--------------------------|-----------------------------------------|----------------------------------------|-------------------------------------|
| Institution Name                                             | Total Assets (\$000)   | Total Net Worth (\$000) | Net Worth/<br>Assets (%) | Net Worth