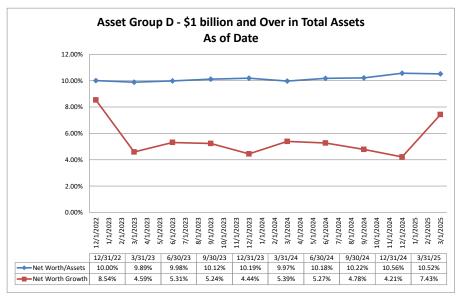

| Performance Analysis | March 31, 2025 | Run Date: May 8, 2025 |
|----------------------|----------------|-----------------------|
|----------------------|----------------|-----------------------|

| F                                                | -                       |                              |                             |                                   |                           |                                       | N                            |                             |                                |                           |                                       |
|--------------------------------------------------|-------------------------|------------------------------|-----------------------------|-----------------------------------|---------------------------|---------------------------------------|------------------------------|-----------------------------|--------------------------------|---------------------------|---------------------------------------|
|                                                  | As of Date              |                              |                             | Quarter to Dat                    | е                         |                                       |                              | 1                           | Year to Date                   |                           |                                       |
|                                                  | Total Assets<br>(\$000) | Net Income<br>(Loss) (\$000) | Return on Avg<br>Assets (%) | Return on<br>Avg Net Worth<br>(%) | Oper Exp/<br>Oper Rev (%) | Salary&Benefits/<br>Employees (\$000) | Net Income<br>(Loss) (\$000) | Return on Avg<br>Assets (%) | Return on<br>Avg Net Worth (%) | Oper Exp/ Oper<br>Rev (%) | Salary&Benefits/<br>Employees (\$000) |
| Institution Name                                 | (\$000)                 | (LUSS) (\$000)               | Assets (70)                 | (70)                              | Oper Nev (78)             | Employees (\$000)                     | (LOSS) (\$000)               | Assets (70)                 | Avg Net Worth (76)             | Nev (70)                  | Employees (\$000)                     |
| IIIsutution Name                                 | i_                      |                              | I                           |                                   |                           | L                                     |                              | l                           | l .                            |                           |                                       |
| Asset Group D - Over \$1 billion in total assets |                         |                              |                             |                                   |                           |                                       |                              |                             |                                |                           |                                       |
| Valley First Credit Union                        | \$1,048,839             | \$881                        | 0.34%                       | 3.83%                             | 75.40%                    | \$109                                 | \$881                        | 0.34%                       | 3.83%                          | 75.40%                    | \$109                                 |
| The Police Credit Union of California            | \$1,074,520             | (\$1,471)                    | (0.55%)                     | (6.24%)                           | 110.03%                   | \$144                                 | (\$1,471)                    | (0.55%)                     | (6.24%)                        | 110.03%                   | \$144                                 |
| 1st United Credit Union                          | \$1,224,828             | \$1,564                      | 0.51%                       | 4.96%                             | 77.86%                    | \$138                                 | \$1,564                      | 0.51%                       | 4.96%                          | 77.86%                    | \$138                                 |
| San Francisco Federal Credit Union               | \$1,325,923             | \$2,955                      | 0.90%                       | 8.72%                             | 72.43%                    | \$170                                 | \$2,955                      | 0.90%                       | 8.72%                          | 72.43%                    | \$170                                 |
| Noble Federal Credit Union                       | \$1,342,547             | \$2,794                      | 0.85%                       | 9.28%                             | 74.99%                    | \$116                                 | \$2,794                      | 0.85%                       | 9.28%                          | 74.99%                    | \$116                                 |
| Pacific Service Credit Union                     | \$1,356,817             | \$1,414                      | 0.41%                       | 3.26%                             | 80.40%                    | \$167                                 | \$1,414                      | 0.41%                       | 3.26%                          | 80.40%                    | \$167                                 |
| Sierra Central Credit Union                      | \$1,464,883             | \$1,021                      | 0.28%                       | 2.93%                             | 70.73%                    | \$92                                  | \$1,021                      | 0.28%                       | 2.93%                          | 70.73%                    | \$92                                  |
| Operating Engineers Local Union #3 Federal       |                         |                              |                             |                                   |                           |                                       |                              |                             |                                |                           |                                       |
| Credit Union                                     | \$1,541,489             | \$2,115                      | 0.55%                       | 4.19%                             | 77.51%                    | \$134                                 | \$2,115                      | 0.55%                       | 4.19%                          | 77.51%                    | \$134                                 |
| KeyPoint Credit Union                            | \$1,611,614             | \$2,369                      | 0.59%                       | 8.05%                             | 75.05%                    | \$150                                 | \$2,369                      | 0.59%                       | 8.05%                          | 75.05%                    | \$150                                 |
| San Francisco Fire Credit Union                  | \$1,636,352             | \$691                        | 0.17%                       | 2.57%                             | 89.66%                    | \$168                                 | \$691                        | 0.17%                       | 2.57%                          | 89.66%                    | \$168                                 |
| Bay Federal Credit Union                         | \$1,755,076             | \$3,150                      | 0.73%                       | 8.64%                             | 73.29%                    | \$129                                 | \$3,150                      | 0.73%                       | 8.64%                          | 73.29%                    | \$129                                 |
| Monterra Credit Union                            | \$1,813,678             | \$4,340                      | 0.97%                       | 7.78%                             | 72.79%                    | \$140                                 | \$4,340                      | 0.97%                       | 7.78%                          | 72.79%                    | \$140                                 |
| Meriwest Credit Union                            | \$2,125,611             | \$602                        | 0.11%                       | 1.47%                             | 88.16%                    | \$159                                 | \$602                        | 0.11%                       | 1.47%                          | 88.16%                    | \$159                                 |
| Self-Help Federal Credit Union                   | \$2,152,428             | \$2,403                      | 0.45%                       | 5.14%                             | 80.42%                    | \$99                                  | \$2,403                      | 0.45%                       | 5.14%                          | 80.42%                    | \$99                                  |
| Coast Central Credit Union                       | \$2,235,697             | \$3,107                      | 0.56%                       | 6.76%                             | 73.97%                    | \$109                                 | \$3,107                      | 0.56%                       | 6.76%                          | 73.97%                    | \$109                                 |
| Provident Credit Union                           | \$3,600,332             | \$2,671                      | 0.30%                       | 2.97%                             | 88.14%                    | \$149                                 | \$2,671                      | 0.30%                       | 2.97%                          | 88.14%                    | \$149                                 |
| Stanford Federal Credit Union                    | \$4,394,935             | \$8,984                      | 0.82%                       | 8.15%                             | 63.41%                    | \$175                                 | \$8,984                      | 0.82%                       | 8.15%                          | 63.41%                    | \$175                                 |
| S A F E Credit Union                             | \$4,438,850             | \$6,462                      | 0.59%                       | 7.34%                             | 77.27%                    | \$128                                 | \$6,462                      | 0.59%                       | 7.34%                          | 77.27%                    | \$128                                 |
| Technology Credit Union                          | \$4,660,303             | (\$747)                      | (0.06%)                     | (0.70%)                           | 84.70%                    | \$170                                 | (\$747)                      | (0.06%)                     | (0.70%)                        | 84.70%                    | \$170                                 |
| Educational Employees Credit Union               | \$4,933,016             | \$21,606                     | 1.79%                       | 15.88%                            | 55.39%                    | \$94                                  | \$21,606                     | 1.79%                       | 15.88%                         | 55.39%                    | \$94                                  |
| Chevron Federal Credit Union                     | \$5,095,804             | (\$10,437)                   | (0.83%)                     | (6.58%)                           | 205.26%                   | \$151                                 | (\$10,437)                   | (0.83%)                     | (6.58%)                        | 205.26%                   | \$151                                 |
| Travis Credit Union                              | \$5,407,340             | \$3,932                      | 0.30%                       | 2.97%                             | 76.60%                    | \$138                                 | \$3,932                      | 0.30%                       | 2.97%                          | 76.60%                    | \$138                                 |
| Star One Credit Union                            | \$9,252,089             | (\$2,310)                    | (0.10%)                     | (0.80%)                           | 108.14%                   | \$288                                 | (\$2,310)                    | (0.10%)                     | (0.80%)                        | 108.14%                   | \$288                                 |
| Redwood Credit Union                             | \$9,382,892             | \$30,849                     | 1.33%                       | 10.99%                            | 55.09%                    | \$129                                 | \$30,849                     | 1.33%                       | 10.99%                         | 55.09%                    | \$129                                 |
| Patelco Credit Union                             | \$9,474,353             | \$2,941                      | 0.12%                       | 1.34%                             | 74.36%                    | \$138                                 | \$2,941                      | 0.12%                       | 1.34%                          | 74.36%                    | \$138                                 |
| First Technology Federal Credit Union            | \$17,037,041            | \$5,254                      | 0.12%                       | 1.45%                             | 67.58%                    | \$142                                 | \$5,254                      | 0.12%                       | 1.45%                          | 67.58%                    | \$142                                 |
| The Golden 1 Credit Union                        | \$20,305,178            | \$27,750                     | 0.56%                       | 6.43%                             | 64.62%                    | \$116                                 | \$27,750                     | 0.56%                       | 6.43%                          | 64.62%                    | \$116                                 |
| Average of Asset Group D                         | \$4,507,127             | \$4,626                      | 0.44%                       | 4.47%                             | 81.97%                    | \$142                                 | \$4,626                      | 0.44%                       | 4.47%                          | 81.97%                    | \$142                                 |