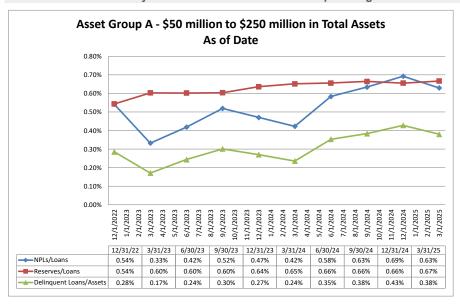

## Summary Trends of Historical Asset Group Averages: Return on Average Net Worth

|                                                    |                         |                              |                             |                                   |                           |                                       | rtan Dator may o             |                             |                                |                           |                                   |
|----------------------------------------------------|-------------------------|------------------------------|-----------------------------|-----------------------------------|---------------------------|---------------------------------------|------------------------------|-----------------------------|--------------------------------|---------------------------|-----------------------------------|
|                                                    | As of Date              |                              |                             | Quarter to Date                   | te                        |                                       |                              | T                           | Year to Date                   |                           |                                   |
|                                                    |                         |                              |                             | _                                 |                           |                                       |                              |                             |                                |                           |                                   |
|                                                    | Total Assets<br>(\$000) | Net Income<br>(Loss) (\$000) | Return on Avg<br>Assets (%) | Return on<br>Avg Net Worth<br>(%) | Oper Exp/<br>Oper Rev (%) | Salary&Benefits/<br>Employees (\$000) | Net Income<br>(Loss) (\$000) | Return on Avg<br>Assets (%) | Return on<br>Avg Net Worth (%) | Oper Exp/ Oper<br>Rev (%) | Salary&Benefit<br>Employees (\$00 |
| Institution Name                                   | (\$000)                 | (LOSS) (\$000)               | Assets (70)                 | (70)                              | Oper Nev (70)             | Employees (\$000)                     | (LUSS) (\$000)               | Assets (70)                 | Avg Net Worth (76)             | Kev (76)                  | Employees (400                    |
| et Group A - \$50 million to \$250 million in tota | l assets                |                              |                             |                                   |                           |                                       |                              |                             |                                |                           |                                   |
| Silverado Credit Union                             | \$56,692                | \$110                        | 0.77%                       | 8.16%                             | 81.54%                    | \$63                                  | \$110                        | 0.77%                       | 8.16%                          | 81.54%                    | \$                                |
| Modesto's First Federal Credit Union               | \$58,679                | \$115                        | 0.80%                       | 7.83%                             | 65.32%                    | \$72                                  | \$115                        | 0.80%                       | 7.83%                          | 65.32%                    | \$                                |
| Mokelumne Federal Credit Union                     | \$58,955                | \$123                        | 0.83%                       | 5.91%                             | 77.19%                    | \$75                                  | \$123                        | 0.83%                       | 5.91%                          | 77.19%                    | 9                                 |
| Rolling F Credit Union                             | \$64,321                | \$215                        | 1.32%                       | 12.28%                            |                           | \$96                                  | \$215                        | 1.32%                       | 12.28%                         |                           | 3                                 |
| Delta Schools Federal Credit Union                 | \$64,760                | \$216                        | 1.39%                       | 14.51%                            |                           | \$119                                 | \$216                        | 1.39%                       | 14.51%                         |                           | \$                                |
| McKesson & Healthcare Providers Federal Credit     | Ŧ - ·,· - ·             |                              |                             |                                   | <b></b> /9                | Ţ <b>.</b>                            | 72.0                         |                             |                                |                           | Ψ,                                |
| Union                                              | \$72,446                | \$39                         | 0.22%                       | 2.98%                             | 86.25%                    | \$123                                 | \$39                         | 0.22%                       | 2.98%                          | 86.25%                    | \$1                               |
| Shell Western States Federal Credit Union          | \$73,742                | (\$439)                      | (2.41%)                     | (20.40%)                          | 137.82%                   | \$138                                 | (\$439)                      | (2.41%)                     | (20.40%)                       | 137.82%                   | \$1                               |
| Polam Federal Credit Union                         | \$75.530                | (\$94)                       | (0.49%)                     | (3.62%)                           | 114.24%                   | \$94                                  | (\$94)                       | (0.49%)                     | (3.62%)                        | 114.24%                   | Ţ                                 |
| Sonoma Federal Credit Union                        | \$77,904                | \$269                        | 1.40%                       | 11.90%                            | 61.86%                    | \$101                                 | \$269                        | 1.40%                       | 11.90%                         | 61.86%                    | \$                                |
| Bay Cities Credit Union                            | \$78,107                | \$287                        | 1.49%                       | 13.54%                            | 70.98%                    | \$94                                  | \$287                        | 1.49%                       | 13.54%                         | 70.98%                    | ·                                 |
| California Community Credit Union                  | \$81,789                | \$61                         | 0.30%                       | 2.52%                             | 86.90%                    | \$87                                  | \$61                         | 0.30%                       | 2.52%                          |                           |                                   |
| Valley Oak Credit Union                            | \$82,546                | (\$21)                       | (0.10%)                     | (1.60%)                           | 92.94%                    | \$76                                  | (\$21)                       | (0.10%)                     | (1.60%)                        | 92.94%                    |                                   |
| Upward Credit Union                                | \$91,858                | \$112                        | 0.48%                       | 4.98%                             |                           | \$133                                 | \$112                        | 0.48%                       | 4.98%                          |                           | \$                                |
| Marin County Federal Credit Union                  | \$91,995                | \$145                        | 0.64%                       | 5.97%                             | 68.58%                    | \$111                                 | \$145                        | 0.64%                       | 5.97%                          |                           | \$                                |
| Vision One Credit Union                            | \$92,296                | \$35                         | 0.15%                       | 0.97%                             | 95.60%                    | \$201                                 | \$35                         | 0.15%                       | 0.97%                          |                           | \$2                               |
| Lassen County Federal Credit Union                 | \$105,059               | \$21                         | 0.08%                       | 0.64%                             |                           | \$123                                 | \$21                         | 0.08%                       | 0.64%                          |                           | \$                                |
| First California Federal Credit Union              | \$105,288               | \$387                        | 1.48%                       | 16.13%                            | 68.89%                    | \$69                                  | \$387                        | 1.48%                       | 16.13%                         |                           | Ψ.                                |
| SMW 104 Federal Credit Union                       | \$108,303               | \$477                        | 1.76%                       | 16.66%                            |                           | \$199                                 | \$477                        | 1.76%                       | 16.66%                         |                           | \$                                |
| Kaiperm Federal Credit Union                       | \$115,154               | \$99                         | 0.34%                       | 4.07%                             | 84.91%                    | \$104                                 | \$99                         | 0.34%                       | 4.07%                          |                           | \$                                |
| North Bay Credit Union                             | \$118,851               | (\$130)                      | (0.44%)                     | (6.91%)                           | 104.66%                   | \$115                                 | (\$130)                      |                             | (6.91%)                        |                           | \$                                |
| United Local Credit Union                          | \$123.147               | \$212                        | 0.69%                       | 3.68%                             | 81.15%                    | \$94                                  | \$212                        | 0.69%                       | 3.68%                          |                           | Ť                                 |
| Vocality Community Credit Union                    | \$126,436               | (\$200)                      | (0.60%)                     | (8.90%)                           | 92.30%                    | \$108                                 | (\$200)                      | (0.60%)                     | (8.90%)                        | 92.30%                    | \$                                |
| Tulare County Federal Credit Union                 | \$139,530               | \$115                        | 0.33%                       | 5.17%                             | 89.40%                    | \$98                                  | \$115                        | 0.33%                       | 5.17%                          |                           | Ť                                 |
| Siskiyou Credit Union                              | \$142,095               | \$433                        | 1.20%                       | 14.51%                            |                           | \$76                                  | \$433                        | 1.20%                       | 14.51%                         |                           |                                   |
| Kings Federal Credit Union                         | \$156,798               | \$420                        | 1.09%                       | 7.90%                             | 68.37%                    | \$100                                 | \$420                        | 1.09%                       | 7.90%                          |                           | \$                                |
| Mission City Federal Credit Union                  | \$157,326               | \$306                        | 0.78%                       | 10.22%                            | 75.82%                    | \$168                                 | \$306                        | 0.78%                       | 10.22%                         |                           | \$                                |
| San Joaquin Power Employees Credit Union           | \$173,814               | \$12                         | 0.03%                       | 0.19%                             | 93.93%                    | \$227                                 | \$12                         | 0.03%                       | 0.19%                          |                           | \$:                               |
| Compass Community Credit Union                     | \$175,482               | \$55                         | 0.13%                       | 1.12%                             | 92.77%                    | \$129                                 | \$55                         | 0.13%                       | 1.12%                          |                           | \$                                |
| Santa Cruz Community Credit Union                  | \$188,120               | (\$239)                      | (0.51%)                     | (5.14%)                           |                           | \$117                                 | (\$239)                      |                             | (5.14%)                        |                           | \$                                |
| Merco Credit Union                                 | \$208,053               | \$3,012                      | 5.89%                       | 62.59%                            | 34.03%                    | \$95                                  | \$3,012                      | 5.89%                       | 62.59%                         |                           | Ψ                                 |
| S R I Federal Credit Union                         | \$238,088               | \$627                        | 1.08%                       | 9.77%                             |                           | \$135                                 | \$627                        | 1.08%                       | 9.77%                          |                           | \$                                |
| F3 Credit Union                                    | \$238,607               | \$152                        | 0.26%                       | 1.73%                             | 73.91%                    | \$133<br>\$116                        | \$152                        | 0.26%                       | 1.73%                          |                           | \$                                |
| Central State Credit Union                         | \$238,834               | \$174                        | 0.29%                       | 6.26%                             |                           | \$58                                  | \$174                        | 0.29%                       | 6.26%                          |                           | Ψ                                 |
| Average of Asset Group A                           | \$120,624               | \$215                        | 0.63%                       | 6.23%                             | 81.52%                    | \$113                                 | \$215                        | 0.63%                       | 6.23%                          | 81.52%                    | \$1                               |