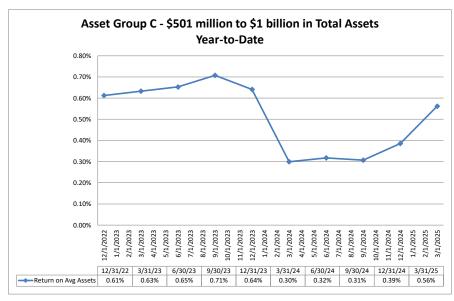

## Summary Trends of Historical Asset Group Averages: Return on Average Assets

| Performance Analysis                                                         |                         |                              |                             | March                             | 1 31, 202                 | 5                                     |                              |                             | R                              | un Date: N                | <i>l</i> lay 8, 2025                  |
|------------------------------------------------------------------------------|-------------------------|------------------------------|-----------------------------|-----------------------------------|---------------------------|---------------------------------------|------------------------------|-----------------------------|--------------------------------|---------------------------|---------------------------------------|
|                                                                              | As of Date              |                              |                             | Quarter to Da                     | te                        |                                       |                              |                             | Year to Date                   |                           |                                       |
| Institution Name                                                             | Total Assets<br>(\$000) | Net Income<br>(Loss) (\$000) | Return on Avg<br>Assets (%) | Return on<br>Avg Net Worth<br>(%) | Oper Exp/<br>Oper Rev (%) | Salary&Benefits/<br>Employees (\$000) | Net Income<br>(Loss) (\$000) | Return on Avg<br>Assets (%) | Return on<br>Avg Net Worth (%) | Oper Exp/ Oper<br>Rev (%) | Salary&Benefits/<br>Employees (\$000) |
| Asset Group B - \$251 million to \$500 million in to                         | tal assets              |                              |                             |                                   |                           |                                       |                              |                             |                                |                           |                                       |
| Heritage Community Credit Union Families and Schools Together Federal Credit | \$274,017               | \$125                        | 0.18%                       | 2.01%                             | 80.91%                    | \$117                                 | \$125                        | 0.18%                       |                                |                           | \$117                                 |
| Union                                                                        | \$299,299               | \$2,159                      | 2.92%                       | 15.93%                            | 46.26%                    | \$89                                  | \$2,159                      | 2.92%                       |                                |                           | \$89                                  |
| Tucoemas Federal Credit Union Monterey Credit Union                          | \$320,955<br>\$334,693  | \$830<br>(\$1,480)           | 1.06%<br>(1.82%)            | 13.44%<br>(25.04%)                | 69.35%<br>142.49%         | \$75<br>\$136                         | \$830<br>(\$1,480)           | 1.06%<br>(1.82%)            |                                | 69.35%<br>142.49%         | \$75<br>\$136                         |
| Members 1st Credit Union                                                     | \$354,093<br>\$354,957  | (\$1,460)<br>\$844           | 0.97%                       | 10.37%                            | 70.42%                    | \$130<br>\$98                         | (\$1,460)<br>\$844           | 0.97%                       |                                | 70.42%                    | \$98                                  |
| C.A.H.P. Credit Union                                                        | \$361,617               | \$673                        | 0.76%                       | 8.49%                             | 82.65%                    | \$141                                 | \$673                        | 0.76%                       |                                | 82.65%                    | \$14 <sup>2</sup>                     |
| Sea West Coast Guard Federal Credit Union                                    | \$395,731               | (\$186)                      | (0.19%)                     | (0.98%)                           | 110.07%                   | \$127                                 | (\$186)                      | (0.19%)                     | (0.98%)                        |                           | \$127                                 |
| Yolo Federal Credit Union                                                    | \$405,210               | \$484                        | 0.48%                       | 4.81%                             | 85.26%                    | \$105                                 | `\$484 <sup>^</sup>          | 0.48%                       | 4.81%                          | 85.26%                    | \$105                                 |
| MOCSE Federal Credit Union                                                   | \$434,350               | \$1,098                      | 1.04%                       | 20.51%                            | 70.47%                    | \$99                                  | \$1,098                      | 1.04%                       | 20.51%                         | 70.47%                    | \$99                                  |
| Average of Asset Group B                                                     | \$353,425               | \$505                        | 0.60%                       | 5.50%                             | 84.21%                    | \$110                                 | \$505                        | 0.60%                       | 5.50%                          | 84.21%                    | \$110                                 |
| Asset Group C - \$501 million to \$1 billion in total                        | assets                  |                              |                             |                                   |                           |                                       |                              |                             |                                |                           |                                       |
| First U.S. Community Credit Union                                            | \$552,531               | \$1,111                      | 0.82%                       | 7.89%                             | 82.48%                    | \$108                                 | \$1,111                      | 0.82%                       | 7.89%                          | 82.48%                    | \$108                                 |
| Excite Credit Union                                                          | \$618,819               | \$314                        | 0.20%                       | 4.09%                             | 84.27%                    | \$117                                 | \$314                        | 0.20%                       |                                |                           | \$117                                 |
| Commonwealth Central Credit Union                                            | \$626,737               | \$1,267                      | 0.82%                       | 6.28%                             | 77.05%                    | \$134                                 | \$1,267                      | 0.82%                       |                                |                           | \$134                                 |
| PremierOne Credit Union                                                      | \$629,538               | \$115                        | 0.07%                       | 0.90%                             | 89.36%                    | \$127                                 | \$115                        | 0.07%                       |                                |                           | \$127                                 |
| UNCLE Credit Union                                                           | \$753,781               | (\$647)                      | (0.34%)                     | (5.05%)                           | 84.48%                    | \$167                                 | (\$647)                      | (0.34%)                     | (5.05%)                        |                           | \$167                                 |
| 1st Northern California Credit Union                                         | \$782,586               | \$1,234                      | 0.62%                       | 5.40%                             | 75.35%                    | \$89                                  | \$1,234                      | 0.62%                       |                                | 75.35%                    | \$89                                  |
| Sacramento Credit Union Community First Credit Union                         | \$787,756<br>\$805,491  | \$2,473<br>\$1,184           | 1.28%<br>0.59%              | 8.83%<br>5.98%                    | 60.64%<br>78.53%          | \$106<br>\$112                        | \$2,473<br>\$1,184           | 1.28%<br>0.59%              |                                |                           | \$106<br>\$112                        |
| Merced School Employees Federal Credit Union                                 | \$826,523               | \$2,304                      | 1.14%                       | 11.51%                            | 65.88%                    | \$91                                  | \$2,304                      | 1.14%                       |                                |                           | \$9                                   |
| Mirastar Federal Credit Union                                                | \$963,252               | \$1,006                      | 0.42%                       | 5.58%                             | 82.17%                    | \$171                                 | \$1,006                      | 0.42%                       | 5.58%                          | 82.17%                    | \$171                                 |
| Average of Asset Group C                                                     | \$734,701               | \$1,036                      | 0.56%                       | 5.14%                             | 78.02%                    | \$122                                 | \$1,036                      | 0.56%                       | 5.14%                          | 78.02%                    | \$122                                 |