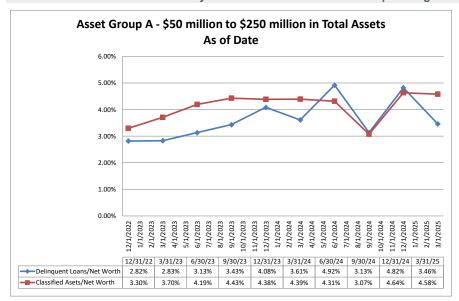

| 0.62%            | 1.03%                 | 165.90%        | 5.64%                |                                |
| First Technology Federal Credit Union                   | \$17,037,041         | \$141,321                               | 1.16%            | 1.20%                 | 103.65%        | 9.15%                |                                |
| The Golden 1 Credit Union                               | \$20,305,178         | \$95,761                                | 0.65%            | 1.06%                 | 163.50%        | 5.21%                | (                              |

\$17,909

0.47%

1.15%

272.02%

3.54%

0.33%

\$4,507,127

Average of Asset Group D



# Summary Trends of Historical Asset Group Averages: Delinquent Loans/Net Worth & Classified Assets/Net Worth









# Summary Trends of Historical Asset Group Averages: Net Worth/Assets & Net Worth Growth (Decline) - YTD









|                                                              |                        |                         | As o                     | f Date                                  |                                        |                                     |
|--------------------------------------------------------------|------------------------|-------------------------|--------------------------|-----------------------------------------|----------------------------------------|-------------------------------------|
| Institution Name                                             | Total Assets (\$000)   | Total Net Worth (\$000) | Net Worth/<br>Assets (%) | Net Wor