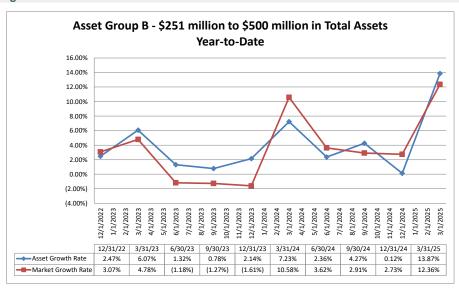

#### Summary Trends of Historical Asset Group Averages: Asset Growth Rate & Market Growth Rate

|                                                      |                        |                               | As of Date                      | 1                                |                                  |                            |                                        | Year to Date                              |                          |                       |
|------------------------------------------------------|------------------------|-------------------------------|---------------------------------|----------------------------------|----------------------------------|----------------------------|----------------------------------------|-------------------------------------------|--------------------------|-----------------------|
|                                                      | Total Assets (\$000)   | Total Lns &<br>Leases (\$000) | Total Shares & Deposits (\$000) | Total Loans/<br>Total Shares (%) | Assets/ FTE<br>Employees (\$000) | Yield on Avg<br>Assets (%) | Interest<br>Expense/ Avg<br>Assets (%) | Net Interest<br>Income/<br>Avg Assets (%) | Asset Growth<br>Rate (%) | Market Gro<br>Rate (% |
| Institution Name                                     |                        |                               |                                 |                                  |                                  |                            |                                        |                                           |                          |                       |
| set Group A - \$50 million to \$250 million in total | assets                 |                               |                                 |                                  |                                  |                            |                                        |                                           |                          |                       |
| Silverado Credit Union                               | \$56,692               | \$37,697                      | \$51,038                        | 73.86%                           | \$3,910                          | 4.29%                      | 0.48%                                  | 3.81%                                     | (4.05%)                  | (5.3                  |
| Modesto's First Federal Credit Union                 | \$58,679               | \$44,447                      | \$52,472                        | 84.71%                           | \$7,335                          | 5.34%                      | 1.79%                                  | 3.56%                                     | 15.44%                   | 15                    |
| Mokelumne Federal Credit Union                       | \$58,955               | \$26,842                      | \$50,368                        | 53.29%                           | \$4,716                          | 3.45%                      | 0.18%                                  | 3.27%                                     | 0.43%                    | (0.                   |
| Rolling F Credit Union                               | \$64,321               | \$31,853                      | \$56,650                        | 56.23%                           | \$5,360                          | 3.74%                      | 0.83%                                  | 2.90%                                     | (10.38%)                 | (12.                  |
| Delta Schools Federal Credit Union                   | \$64,760               | \$28,624                      | \$55,194                        | 51.86%                           | \$7,196                          | 4.53%                      | 0.79%                                  | 3.74%                                     | 32.01%                   | 8                     |
| McKesson & Healthcare Providers Federal Credit       |                        |                               |                                 |                                  |                                  |                            |                                        |                                           |                          |                       |
| Union                                                | \$72,446               | \$45,077                      | \$67,154                        | 67.12%                           |                                  | 4.61%                      | 0.98%                                  | 3.62%                                     | 3.93%                    | 5                     |
| Shell Western States Federal Credit Union            | \$73,742               | \$40,069                      | \$64,703                        | 61.93%                           |                                  | 3.75%                      | 1.35%                                  | 2.40%                                     | 10.92%                   | 16                    |
| Polam Federal Credit Union                           | \$75,530               | \$64,972                      | \$64,723                        | 100.38%                          | \$4,578                          | 3.68%                      | 0.84%                                  | 2.84%                                     | (5.77%)                  | (6                    |
| Sonoma Federal Credit Union                          | \$77,904               | \$54,288                      | \$68,580                        | 79.16%                           | \$7,419                          | 5.86%                      | 2.86%                                  | 3.00%                                     | 11.09%                   | 10                    |
| Bay Cities Credit Union                              | \$78,107               | \$29,783                      | \$69,297                        | 42.98%                           | \$5,039                          | 5.12%                      | 0.14%                                  | 4.98%                                     | 13.73%                   | 14                    |
| California Community Credit Union                    | \$81,789               | \$29,507                      | \$71,157                        | 41.47%                           | \$6,058                          | 3.63%                      | 0.61%                                  | 3.03%                                     | 12.14%                   | 1:                    |
| Valley Oak Credit Union                              | \$82,546               | \$53,022                      | \$76,795                        | 69.04%                           |                                  | 4.27%                      | 0.98%                                  | 3.29%                                     | 22.42%                   | 23                    |
| Upward Credit Union                                  | \$91,858               | \$48,688                      | \$81,689                        | 59.60%                           | \$6,804                          | 4.11%                      | 0.58%                                  | 3.54%                                     | (9.16%)                  | (13                   |
| Marin County Federal Credit Union                    | \$91,995               | \$29,136                      | \$81,808                        | 35.62%                           | \$14,153                         | 3.69%                      | 0.90%                                  | 2.79%                                     | 12.36%                   | 1                     |
| Vision One Credit Union                              | \$92,296               | \$78,763                      | \$77,273                        | 101.93%                          | \$9,230                          | 4.52%                      | 1.70%                                  | 2.82%                                     | (2.65%)                  | (2                    |
| Lassen County Federal Credit Union                   | \$105,059              | \$56,050                      | \$91,122                        | 61.51%                           |                                  | 3.31%                      | 0.98%                                  | 2.33%                                     | 8.16%                    |                       |
| First California Federal Credit Union                | \$105,288              | \$50,048                      | \$95,434                        | 52.44%                           |                                  | 4.01%                      | 0.42%                                  | 3.60%                                     | 7.19%                    |                       |
| SMW 104 Federal Credit Union                         | \$108,303              | \$46,519                      | \$94,639                        | 49.15%                           | \$14,440                         | 4.52%                      | 1.02%                                  | 3.50%                                     | (1.99%)                  | (8                    |
| Kaiperm Federal Credit Union                         | \$115,154              | \$90,943                      | \$104,896                       | 86.70%                           |                                  | 4.53%                      | 1.74%                                  | 2.78%                                     | (0.46%)                  | (1                    |
| North Bay Credit Union                               | \$118,851              | \$105,033                     | \$109,450                       | 95.96%                           | \$2,242                          | 5.86%                      | 1.67%                                  | 4.19%                                     | 5.81%                    |                       |
| United Local Credit Union                            | \$123,147              | \$76,804                      | \$98,860                        | 77.69%                           |                                  | 4.30%                      | 0.48%                                  | 3.82%                                     | 5.52%                    | (0.0                  |
| Vocality Community Credit Union                      | \$126,436              | \$103,042                     | \$115,987                       | 88.84%                           | \$4,360                          | 4.81%                      | 1.28%                                  | 3.53%                                     | (34.65%)                 | (36                   |
| Tulare County Federal Credit Union                   | \$139,530<br>\$142,095 | \$104,278                     | \$128,315<br>\$132,012          | 81.27%<br>74.33%                 |                                  | 4.50%<br>5.43%             | 0.86%<br>2.28%                         | 3.64%<br>3.15%                            | 10.23%                   | 31<br>13              |
| Siskiyou Credit Union<br>Kings Federal Credit Union  | \$142,095<br>\$156,798 | \$98,126<br>\$87,937          | \$132,012                       | 65.64%                           |                                  | 5.43%<br>4.14%             | 2.28%<br>0.90%                         | 3.15%                                     | (12.24%)<br>15.63%       | 1:                    |
| Mission City Federal Credit Union                    | \$150,796<br>\$157,326 | \$110,039                     | \$133,960                       | 81.52%                           |                                  | 4.78%                      | 1.47%                                  |                                           | 6.53%                    | 16                    |
| San Joaquin Power Employees Credit Union             | \$173,814              |                               | \$146,670                       | 82.99%                           | . ,                              | 4.75%                      | 3.46%                                  | 1.10%                                     | 1.44%                    | 1;                    |
| Compass Community Credit Union                       | \$173,814<br>\$175,482 | \$121,719<br>\$120,049        | \$146,670<br>\$155,295          | 77.30%                           | \$28,969<br>\$8,560              | 4.05%<br>4.05%             | 3.46%<br>1.57%                         | 2.47%                                     | 2.17%                    | 18                    |
| Santa Cruz Community Credit Union                    | \$175,462<br>\$188,120 | \$120,049<br>\$142,552        | \$162,718                       | 87.61%                           | \$3,653                          | 5.21%                      | 1.04%                                  | 4.17%                                     | 4.51%                    | 6                     |
| Merco Credit Union                                   | \$208,053              | \$142,552                     | \$181,901                       | 70.93%                           | . ,                              | 6.11%                      | 1.04%                                  | 4.17%                                     | 13.67%                   | (                     |
| S R I Federal Credit Union                           | \$238.088              | \$177,725                     | \$198,882                       | 89.36%                           |                                  | 4.51%                      | 2.10%                                  | 2.41%                                     | 17.94%                   | 15                    |
| F3 Credit Union                                      | \$238,607              | \$107,761                     | \$201,564                       | 53.46%                           | \$7,018                          | 4.44%                      | 1.05%                                  | 3.39%                                     | 9.12%                    | 1 .                   |
| Central State Credit Union                           | \$238,834              | \$58,942                      | \$225,719                       | 26.11%                           |                                  | 3.04%                      | 0.69%                                  | 2.35%                                     | 7.39%                    | 3                     |
| Average of Asset Group A                             | \$120,624              | \$73,617                      | \$106,100                       | 69.15%                           | \$7,477                          | 4.45%                      | 1.19%                                  | 3.26%                                     | 5.10%                    | 5                     |

| nce Sheet & Net Interest Margin                      |                        |                               | March                              | 31, 2025                         |                                  |                            |                                        | Run                                       | Date: Ma                 | y 8, 202                 |
|------------------------------------------------------|------------------------|-------------------------------|------------------------------------|----------------------------------|----------------------------------|----------------------------|----------------------------------------|-------------------------------------------|--------------------------|--------------------------|
| [                                                    | 1                      |                               | As of Date                         | 1                                |                                  |                            | 1                                      | Year to Date                              |                          |                          |
| Institution Name                                     | Total Assets (\$000)   | Total Lns &<br>Leases (\$000) | Total Shares &<br>Deposits (\$000) | Total Loans/<br>Total Shares (%) | Assets/ FTE<br>Employees (\$000) | Yield on Avg<br>Assets (%) | Interest<br>Expense/ Avg<br>Assets (%) | Net Interest<br>Income/<br>Avg Assets (%) | Asset Growth<br>Rate (%) | Market Growt<br>Rate (%) |
| et Group B - \$251 million to \$500 million in total | assets                 |                               |                                    |                                  |                                  |                            |                                        |                                           |                          |                          |
| Heritage Community Credit Union                      | \$274,017              | \$228,891                     | \$244,024                          | 93.80%                           | \$6,683                          | 4.69%                      | 1.40%                                  | 3.29%                                     | 8.79%                    | 9.35                     |
| Families and Schools Together Federal Credit Union   | \$299,299              | \$230,370                     | \$248,975                          | 92.53%                           | \$6,802                          | 5.09%                      | 0.53%                                  | 4.56%                                     | 10.06%                   | 12.21                    |
| Tucoemas Federal Credit Union                        | \$320,955              | \$148,563                     | \$288,696                          | 51.46%                           | \$4,251                          | 4.85%                      |                                        |                                           | 19.09%                   | 19.17                    |
| Monterey Credit Union                                | \$334,693              | \$226,329                     | \$289,832                          | 78.09%                           | , ,                              | 4.04%                      |                                        |                                           | 24.43%                   | 9.15                     |
| Members 1st Credit Union                             | \$354,957              | \$228,781                     | \$318,581                          | 71.81%                           | , . ,                            | 4.29%                      |                                        |                                           | 16.71%                   | 17.74                    |
| C.A.H.P. Credit Union                                | \$361,617              | \$278,380                     | \$327,157                          | 85.09%                           | \$10,636                         | 6.04%                      |                                        |                                           | 15.32%                   | 16.5                     |
| Sea West Coast Guard Federal Credit Union            | \$395,731              | \$251,053                     | \$317,850                          | 78.98%                           | \$11,470                         | 2.92%                      |                                        |                                           | (1.59%)                  | (1.43                    |
| Yolo Federal Credit Union                            | \$405,210              | \$258,949                     | \$361,093                          | 71.71%                           | \$5,628                          | 4.25%                      |                                        |                                           | 10.45%                   | 9.49                     |
| MOCSE Federal Credit Union                           | \$434,350              | \$216,728                     | \$407,332                          | 53.21%                           | \$6,033                          | 4.61%                      | 0.60%                                  | 4.01%                                     | 21.55%                   | 18.97                    |
| Average of Asset Group B                             | \$353,425              | \$229,783                     | \$311,504                          | 75.19%                           | \$6,863                          | 4.53%                      | 1.04%                                  | 3.49%                                     | 13.87%                   | 12.36                    |
| t Group C -\$501 million to \$1 billion in total ass | sets                   |                               |                                    |                                  |                                  |                            |                                        |                                           |                          |                          |
| First U.S. Community Credit Union                    | \$552,531              | \$354,362                     | \$491,571                          | 72.09%                           | \$7,084                          | 4.06%                      |                                        |                                           | 11.01%                   | 11.75                    |
| Excite Credit Union                                  | \$618,819              | \$460,382                     | \$565,964                          | 81.34%                           |                                  | 4.61%                      |                                        |                                           | (4.41%)                  | (2.20                    |
| Commonwealth Central Credit Union                    | \$626,737              | \$456,612                     | \$539,757                          | 84.60%                           | \$6,461                          | 4.60%                      |                                        |                                           | 7.95%                    | 8.54                     |
| PremierOne Credit Union UNCLE Credit Union           | \$629,538              | \$434,582                     | \$535,949                          | 81.09%                           | \$7,278                          | 4.44%<br>5.02%             |                                        |                                           | 11.99%<br>3.30%          | 10.08                    |
| 1st Northern California Credit Union                 | \$753,781              | \$637,646                     | \$673,954                          | 94.61%                           |                                  |                            |                                        |                                           |                          | (7.23                    |
| Sacramento Credit Union                              | \$782,586<br>\$787.756 | \$350,665<br>\$421,719        | \$682,269<br>\$666,222             | 51.40%<br>63.30%                 |                                  | 3.23%<br>3.99%             |                                        |                                           | (19.30%)<br>14.52%       | 6.43<br>15.39            |
|                                                      | \$787,756<br>\$805.491 | \$421,719<br>\$595,866        | \$000,222<br>\$717,482             | 83.05%                           |                                  | 5.99%<br>5.10%             |                                        |                                           |                          |                          |
| Community First Credit Union                         | <b>აგიე</b> ,491       | \$395,666                     | \$111,482                          | 83.05%                           | <b>\$</b> 5,406                  | 5.10%                      | 1.44%                                  | 3.06%                                     | (0.21%)                  | (1.00                    |
| Merced School Employees Federal Credit Union         | \$826,523              | \$310,310                     | \$738,394                          | 42.02%                           | \$6,720                          | 4.06%                      | 1.05%                                  | 3.01%                                     | 21.16%                   | 20.0                     |
| Mirastar Federal Credit Union                        | \$963,252              | \$545,591                     | \$876,885                          | 62.22%                           |                                  | 4.77%                      | 0.87%                                  |                                           | 0.18%                    | 5.12                     |
| Average of Asset Group C                             | \$734,701              | \$456,774                     | \$648.845                          | 71.57%                           | \$7.065                          | 4.39%                      | 1.10%                                  | 3.28%                                     | 4.62%                    | 6.70                     |