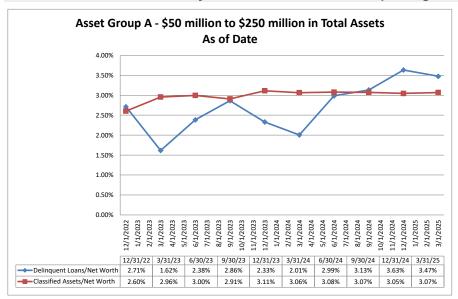

## ASSET SIZE DEFINITION

Group A \$50 million-\$250 million

Group B \$251 million-\$500 million

Group C \$501 million-\$1 billion

Group D Over \$1 billion

California counties included in the data: