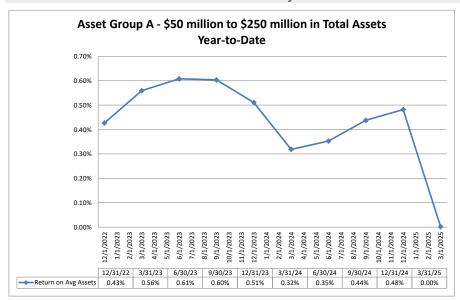

## Summary Trends of Historical Asset Group Averages: Return on Average Net Worth

|                                                    |                         |                              |                             |                                   |                           |                                       | rtan Dator may o             |                             |                                |                           |                                   |
|----------------------------------------------------|-------------------------|------------------------------|-----------------------------|-----------------------------------|---------------------------|---------------------------------------|------------------------------|-----------------------------|--------------------------------|---------------------------|-----------------------------------|
|                                                    | As of Date              |                              |                             | Quarter to Date                   | te                        |                                       |                              | T                           | Year to Date                   |                           |                                   |
|                                                    |                         |                              |                             | _                                 |                           |                                       |                              |                             |                                |                           |                                   |
|                                                    | Total Assets<br>(\$000) | Net Income<br>(Loss) (\$000) | Return on Avg<br>Assets (%) | Return on<br>Avg Net Worth<br>(%) | Oper Exp/<br>Oper Rev (%) | Salary&Benefits/<br>Employees (\$000) | Net Income<br>(Loss) (\$000) | Return on Avg<br>Assets (%) | Return on<br>Avg Net Worth (%) | Oper Exp/ Oper<br>Rev (%) | Salary&Benefit<br>Employees (\$00 |
| Institution Name                                   | (\$000)                 | (LOSS) (\$000)               | Assets (70)                 | (70)                              | Oper Nev (70)             | Employees (\$000)                     | (LUSS) (\$000)               | Assets (70)                 | Avg Net Worth (76)             | Kev (76)                  | Employees (400                    |
| et Group A - \$50 million to \$250 million in tota | l assets                |                              |                             |                                   |                           |                                       |                              |                             |                                |                           |                                   |
| Silverado Credit Union                             | \$56,692                | \$110                        | 0.77%                       | 8.16%                             | 81.54%                    | \$63                                  | \$110                        | 0.77%                       | 8.16%                          | 81.54%                    | \$                                |
| Modesto's First Federal Credit Union               | \$58,679                | \$115                        | 0.80%                       | 7.83%                             | 65.32%                    | \$72                                  | \$115                        | 0.80%                       | 7.83%                          | 65.32%                    | \$                                |
| Mokelumne Federal Credit Union                     | \$58,955                | \$123                        | 0.83%                       | 5.91%                             | 77.19%                    | \$75                                  | \$123                        | 0.83%                       | 5.91%                          | 77.19%                    | 9                                 |
| Rolling F Credit Union                             | \$64,321                | \$215                        | 1.32%                       | 12.28%                            |                           | \$96                                  | \$215                        | 1.32%                       | 12.28%                         |                           | 3                                 |
| Delta Schools Federal Credit Union                 | \$64,760                | \$216                        | 1.39%                       | 14.51%                            |                           | \$119                                 | \$216                        | 1.39%                       | 14.51%                         |                           | \$                                |
| McKesson & Healthcare Providers Federal Credit     | Ŧ - ·,· - ·             |                              |                             |                                   | <b></b> /9                | Ţ <b>.</b>                            | 72.0                         |                             |                                |                           | Ψ,                                |
| Union                                              | \$72,446                | \$39                         | 0.22%                       | 2.98%                             | 86.25%                    | \$123                                 | \$39                         | 0.22%                       | 2.98%                          | 86.25%                    | \$1                               |
| Shell Western States Federal Credit Union          | \$73,742                | (\$439)                      | (2.41%)                     | (20.40%)                          | 137.82%                   | \$138                                 | (\$439)                      | (2.41%)                     | (20.40%)                       | 137.82%                   | \$1                               |
| Polam Federal Credit Union                         | \$75.530                | (\$94)                       | (0.49%)                     | (3.62%)                           | 114.24%                   | \$94                                  | (\$94)                       | (0.49%)                     | (3.62%)                        | 114.24%                   | Ţ                                 |
| Sonoma Federal Credit Union                        | \$77,904                | \$269                        | 1.40%                       | 11.90%                            | 61.86%                    | \$101                                 | \$269                        | 1.40%                       | 11.90%                         | 61.86%                    | \$                                |
| Bay Cities Credit Union                            | \$78,107                | \$287                        | 1.49%                       | 13.54%                            | 70.98%                    | \$94                                  | \$287                        | 1.49%                       | 13.54%                         | 70.98%                    | ·                                 |
| California Community Credit Union                  | \$81,789                | \$61                         | 0.30%                       | 2.52%                             | 86.90%                    | \$87                                  | \$61                         | 0.30%                       | 2.52%                          |                           |                                   |
| Valley Oak Credit Union                            | \$82,546                | (\$21)                       | (0.10%)                     | (1.60%)                           | 92.94%                    | \$76                                  | (\$21)                       | (0.10%)                     | (1.60%)                        | 92.94%                    |                                   |
| Upward Credit Union                                | \$91,858                | \$112                        | 0.48%                       | 4.98%                             |                           | \$133                                 | \$112                        | 0.48%                       | 4.98%                          |                           | \$                                |
| Marin County Federal Credit Union                  | \$91,995                | \$145                        | 0.64%                       | 5.97%                             | 68.58%                    | \$111                                 | \$145                        | 0.64%                       | 5.97%                          |                           | \$                                |
| Vision One Credit Union                            | \$92,296                | \$35                         | 0.15%                       | 0.97%                             | 95.60%                    | \$201                                 | \$35                         | 0.15%                       | 0.97%                          |                           | \$2                               |
| Lassen County Federal Credit Union                 | \$105,059               | \$21                         | 0.08%                       | 0.64%                             |                           | \$123                                 | \$21                         | 0.08%                       | 0.64%                          |                           | \$                                |
| First California Federal Credit Union              | \$105,288               | \$387                        | 1.48%                       | 16.13%                            | 68.89%                    | \$69                                  | \$387                        | 1.48%                       | 16.13%                         |                           | Ψ.                                |
| SMW 104 Federal Credit Union                       | \$108,303               | \$477                        | 1.76%                       | 16.66%                            |                           | \$199                                 | \$477                        | 1.76%                       | 16.66%                         |                           | \$                                |
| Kaiperm Federal Credit Union                       | \$115,154               | \$99                         | 0.34%                       | 4.07%                             | 84.91%                    | \$104                                 | \$99                         | 0.34%                       | 4.07%                          |                           | \$                                |
| North Bay Credit Union                             | \$118,851               | (\$130)                      | (0.44%)                     | (6.91%)                           | 104.66%                   | \$115                                 | (\$130)                      |                             | (6.91%)                        |                           | \$                                |
| United Local Credit Union                          | \$123.147               | \$212                        | 0.69%                       | 3.68%                             | 81.15%                    | \$94                                  | \$212                        | 0.69%                       | 3.68%                          |                           | Ť                                 |
| Vocality Community Credit Union                    | \$126,436               | (\$200)                      | (0.60%)                     | (8.90%)                           | 92.30%                    | \$108                                 | (\$200)                      | (0.60%)                     | (8.90%)                        | 92.30%                    | \$                                |
| Tulare County Federal Credit Union                 | \$139,530               | \$115                        | 0.33%                       | 5.17%                             | 89.40%                    | \$98                                  | \$115                        | 0.33%                       | 5.17%                          |                           | Ť                                 |
| Siskiyou Credit Union                              | \$142,095               | \$433                        | 1.20%                       | 14.51%                            |                           | \$76                                  | \$433                        | 1.20%                       | 14.51%                         |                           |                                   |
| Kings Federal Credit Union                         | \$156,798               | \$420                        | 1.09%                       | 7.90%                             | 68.37%                    | \$100                                 | \$420                        | 1.09%                       | 7.90%                          |                           | \$                                |
| Mission City Federal Credit Union                  | \$157,326               | \$306                        | 0.78%                       | 10.22%                            | 75.82%                    | \$168                                 | \$306                        | 0.78%                       | 10.22%                         |                           | \$                                |
| San Joaquin Power Employees Credit Union           | \$173,814               | \$12                         | 0.03%                       | 0.19%                             | 93.93%                    | \$227                                 | \$12                         | 0.03%                       | 0.19%                          |                           | \$:                               |
| Compass Community Credit Union                     | \$175,482               | \$55                         | 0.13%                       | 1.12%                             | 92.77%                    | \$129                                 | \$55                         | 0.13%                       | 1.12%                          |                           | \$                                |
| Santa Cruz Community Credit Union                  | \$188,120               | (\$239)                      | (0.51%)                     | (5.14%)                           |                           | \$117                                 | (\$239)                      |                             | (5.14%)                        |                           | \$                                |
| Merco Credit Union                                 | \$208,053               | \$3,012                      | 5.89%                       | 62.59%                            | 34.03%                    | \$95                                  | \$3,012                      | 5.89%                       | 62.59%                         |                           | Ψ                                 |
| S R I Federal Credit Union                         | \$238,088               | \$627                        | 1.08%                       | 9.77%                             |                           | \$135                                 | \$627                        | 1.08%                       | 9.77%                          |                           | \$                                |
| F3 Credit Union                                    | \$238,607               | \$152                        | 0.26%                       | 1.73%                             | 73.91%                    | \$133<br>\$116                        | \$152                        | 0.26%                       | 1.73%                          |                           | \$                                |
| Central State Credit Union                         | \$238,834               | \$174                        | 0.29%                       | 6.26%                             |                           | \$58                                  | \$174                        | 0.29%                       | 6.26%                          |                           | Ψ                                 |
| Average of Asset Group A                           | \$120,624               | \$215                        | 0.63%                       | 6.23%                             | 81.52%                    | \$113                                 | \$215                        | 0.63%                       | 6.23%                          | 81.52%                    | \$1                               |