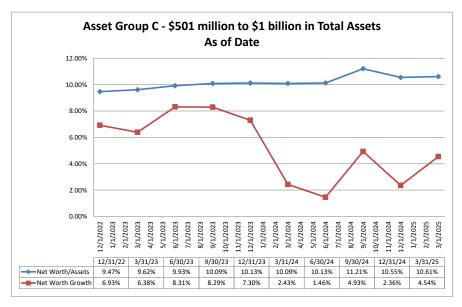

| Performance Analysis                                                         |                         |                              |                             | March                             | 1 31, 202                 | 5                                     |                              |                             | R                              | un Date: N                | <i>l</i> lay 8, 2025                  |
|------------------------------------------------------------------------------|-------------------------|------------------------------|-----------------------------|-----------------------------------|---------------------------|---------------------------------------|------------------------------|-----------------------------|--------------------------------|---------------------------|---------------------------------------|
|                                                                              | As of Date              |                              |                             | Quarter to Da                     | te                        |                                       |                              |                             | Year to Date                   |                           |                                       |
| Institution Name                                                             | Total Assets<br>(\$000) | Net Income<br>(Loss) (\$000) | Return on Avg<br>Assets (%) | Return on<br>Avg Net Worth<br>(%) | Oper Exp/<br>Oper Rev (%) | Salary&Benefits/<br>Employees (\$000) | Net Income<br>(Loss) (\$000) | Return on Avg<br>Assets (%) | Return on<br>Avg Net Worth (%) | Oper Exp/ Oper<br>Rev (%) | Salary&Benefits/<br>Employees (\$000) |
| Asset Group B - \$251 million to \$500 million in to                         | tal assets              |                              |                             |                                   |                           |                                       |                              |                             |                                |                           |                                       |
| Heritage Community Credit Union Families and Schools Together Federal Credit | \$274,017               | \$125                        | 0.18%                       | 2.01%                             | 80.91%                    | \$117                                 | \$125                        | 0.18%                       |                                |                           | \$117                                 |
| Union                                                                        | \$299,299               | \$2,159                      | 2.92%                       | 15.93%                            | 46.26%                    | \$89                                  | \$2,159                      | 2.92%                       |                                |                           | \$89                                  |
| Tucoemas Federal Credit Union Monterey Credit Union                          | \$320,955<br>\$334,693  | \$830<br>(\$1,480)           | 1.06%<br>(1.82%)            | 13.44%<br>(25.04%)                | 69.35%<br>142.49%         | \$75<br>\$136                         | \$830<br>(\$1,480)           | 1.06%<br>(1.82%)            |                                | 69.35%<br>142.49%         | \$75<br>\$136                         |
| Members 1st Credit Union                                                     | \$354,093<br>\$354,957  | (\$1,460)<br>\$844           | 0.97%                       | 10.37%                            | 70.42%                    | \$130<br>\$98                         | (\$1,460)<br>\$844           | 0.97%                       |                                | 70.42%                    | \$98                                  |
| C.A.H.P. Credit Union                                                        | \$361,617               | \$673                        | 0.76%                       | 8.49%                             | 82.65%                    | \$141                                 | \$673                        | 0.76%                       |                                | 82.65%                    | \$14 <sup>2</sup>                     |
| Sea West Coast Guard Federal Credit Union                                    | \$395,731               | (\$186)                      | (0.19%)                     | (0.98%)                           | 110.07%                   | \$127                                 | (\$186)                      | (0.19%)                     | (0.98%)                        |                           | \$127                                 |
| Yolo Federal Credit Union                                                    | \$405,210               | \$484                        | 0.48%                       | 4.81%                             | 85.26%                    | \$105                                 | `\$484 <sup>^</sup>          | 0.48%                       | 4.81%                          | 85.26%                    | \$105                                 |
| MOCSE Federal Credit Union                                                   | \$434,350               | \$1,098                      | 1.04%                       | 20.51%                            | 70.47%                    | \$99                                  | \$1,098                      | 1.04%                       | 20.51%                         | 70.47%                    | \$99                                  |
| Average of Asset Group B                                                     | \$353,425               | \$505                        | 0.60%                       | 5.50%                             | 84.21%                    | \$110                                 | \$505                        | 0.60%                       | 5.50%                          | 84.21%                    | \$110                                 |
| Asset Group C - \$501 million to \$1 billion in total                        | assets                  |                              |                             |                                   |                           |                                       |                              |                             |                                |                           |                                       |
| First U.S. Community Credit Union                                            | \$552,531               | \$1,111                      | 0.82%                       | 7.89%                             | 82.48%                    | \$108                                 | \$1,111                      | 0.82%                       | 7.89%                          | 82.48%                    | \$108                                 |
| Excite Credit Union                                                          | \$618,819               | \$314                        | 0.20%                       | 4.09%                             | 84.27%                    | \$117                                 | \$314                        | 0.20%                       |                                |                           | \$117                                 |
| Commonwealth Central Credit Union                                            | \$626,737               | \$1,267                      | 0.82%                       | 6.28%                             | 77.05%                    | \$134                                 | \$1,267                      | 0.82%                       |                                |                           | \$134                                 |
| PremierOne Credit Union                                                      | \$629,538               | \$115                        | 0.07%                       | 0.90%                             | 89.36%                    | \$127                                 | \$115                        | 0.07%                       |                                |                           | \$127                                 |
| UNCLE Credit Union                                                           | \$753,781               | (\$647)                      | (0.34%)                     | (5.05%)                           | 84.48%                    | \$167                                 | (\$647)                      | (0.34%)                     | (5.05%)                        |                           | \$167                                 |
| 1st Northern California Credit Union                                         | \$782,586               | \$1,234                      | 0.62%                       | 5.40%                             | 75.35%                    | \$89                                  | \$1,234                      | 0.62%                       |                                | 75.35%                    | \$89                                  |
| Sacramento Credit Union Community First Credit Union                         | \$787,756<br>\$805,491  | \$2,473<br>\$1,184           | 1.28%<br>0.59%              | 8.83%<br>5.98%                    | 60.64%<br>78.53%          | \$106<br>\$112                        | \$2,473<br>\$1,184           | 1.28%<br>0.59%              |                                |                           | \$106<br>\$112                        |
| Merced School Employees Federal Credit Union                                 | \$826,523               | \$2,304                      | 1.14%                       | 11.51%                            | 65.88%                    | \$91                                  | \$2,304                      | 1.14%                       |                                |                           | \$9                                   |
| Mirastar Federal Credit Union                                                | \$963,252               | \$1,006                      | 0.42%                       | 5.58%                             | 82.17%                    | \$171                                 | \$1,006                      | 0.42%                       | 5.58%                          | 82.17%                    | \$171                                 |
| Average of Asset Group C                                                     | \$734,701               | \$1,036                      | 0.56%                       | 5.14%                             | 78.02%                    | \$122                                 | \$1,036                      | 0.56%                       | 5.14%                          | 78.02%                    | \$122                                 |