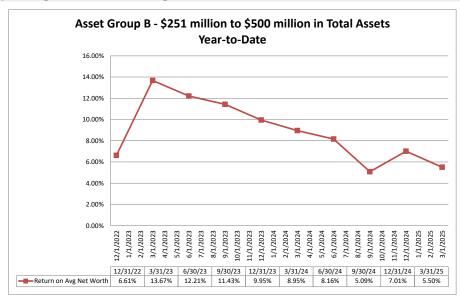

## Summary Trends of Historical Asset Group Averages: Return on Average Net Worth

|                                                    |                         |                              |                             |                                   |                           |                                       | rtan Dator may o             |                             |                                |                           |                                   |
|----------------------------------------------------|-------------------------|------------------------------|-----------------------------|-----------------------------------|---------------------------|---------------------------------------|------------------------------|-----------------------------|--------------------------------|---------------------------|-----------------------------------|
|                                                    | As of Date              |                              |                             | Quarter to Date                   | te                        |                                       |                              | T                           | Year to Date                   |                           |                                   |
|                                                    |                         |                              |                             | _                                 |                           |                                       |                              |                             |                                |                           |                                   |
|                                                    | Total Assets<br>(\$000) | Net Income<br>(Loss) (\$000) | Return on Avg<br>Assets (%) | Return on<br>Avg Net Worth<br>(%) | Oper Exp/<br>Oper Rev (%) | Salary&Benefits/<br>Employees (\$000) | Net Income<br>(Loss) (\$000) | Return on Avg<br>Assets (%) | Return on<br>Avg Net Worth (%) | Oper Exp/ Oper<br>Rev (%) | Salary&Benefit<br>Employees (\$00 |
| Institution Name                                   | (\$000)                 | (LOSS) (\$000)               | Assets (70)                 | (70)                              | Oper Nev (70)             | Employees (\$000)                     | (LUSS) (\$000)               | Assets (70)                 | Avg Net Worth (76)             | Kev (76)                  | Employees (400                    |
| et Group A - \$50 million to \$250 million in tota | l assets                |                              |                             |                                   |                           |                                       |                              |                             |                                |                           |                                   |
| Silverado Credit Union                             | \$56,692                | \$110                        | 0.77%                       | 8.16%                             | 81.54%                    | \$63                                  | \$110                        | 0.77%                       | 8.16%                          | 81.54%                    | \$                                |
| Modesto's First Federal Credit Union               | \$58,679                | \$115                        | 0.80%                       | 7.83%                             | 65.32%                    | \$72                                  | \$115                        | 0.80%                       | 7.83%                          | 65.32%                    | \$                                |
| Mokelumne Federal Credit Union                     | \$58,955                | \$123                        | 0.83%                       | 5.91%                             | 77.19%                    | \$75                                  | \$123                        | 0.83%                       | 5.91%                          | 77.19%                    | 9                                 |
| Rolling F Credit Union                             | \$64,321                | \$215                        | 1.32%                       | 12.28%                            |                           | \$96                                  | \$215                        | 1.32%                       | 12.28%                         |                           | 3                                 |
| Delta Schools Federal Credit Union                 | \$64,760                | \$216                        | 1.39%                       | 14.51%                            |                           | \$119                                 | \$216                        | 1.39%                       | 14.51%                         |                           | \$                                |
| McKesson & Healthcare Providers Federal Credit     | Ŧ - ·,· - ·             |                              |                             |                                   | <b></b> /9                | Ţ <b>.</b>                            | 72.0                         |                             |                                |                           | Ψ,                                |
| Union                                              | \$72,446                | \$39                         | 0.22%                       | 2.98%                             | 86.25%                    | \$123                                 | \$39                         | 0.22%                       | 2.98%                          | 86.25%                    | \$1                               |
| Shell Western States Federal Credit Union          | \$73,742                | (\$439)                      | (2.41%)                     | (20.40%)                          | 137.82%                   | \$138                                 | (\$439)                      | (2.41%)                     | (20.40%)                       | 137.82%                   | \$1                               |
| Polam Federal Credit Union                         | \$75.530                | (\$94)                       | (0.49%)                     | (3.62%)                           | 114.24%                   | \$94                                  | (\$94)                       | (0.49%)                     | (3.62%)                        | 114.24%                   | Ţ                                 |
| Sonoma Federal Credit Union                        | \$77,904                | \$269                        | 1.40%                       | 11.90%                            | 61.86%                    | \$101                                 | \$269                        | 1.40%                       | 11.90%                         | 61.86%                    | \$                                |
| Bay Cities Credit Union                            | \$78,107                | \$287                        | 1.49%                       | 13.54%                            | 70.98%                    | \$94                                  | \$287                        | 1.49%                       | 13.54%                         | 70.98%                    | ·                                 |
| California Community Credit Union                  | \$81,789                | \$61                         | 0.30%                       | 2.52%                             | 86.90%                    | \$87                                  | \$61                         | 0.30%                       | 2.52%                          |                           |                                   |
| Valley Oak Credit Union                            | \$82,546                | (\$21)                       | (0.10%)                     | (1.60%)                           | 92.94%                    | \$76                                  | (\$21)                       | (0.10%)                     | (1.60%)                        | 92.94%                    |                                   |
| Upward Credit Union                                | \$91,858                | \$112                        | 0.48%                       | 4.98%                             |                           | \$133                                 | \$112                        | 0.48%                       | 4.98%                          |                           | \$                                |
| Marin County Federal Credit Union                  | \$91,995                | \$145                        | 0.64%                       | 5.97%                             | 68.58%                    | \$111                                 | \$145                        | 0.64%                       | 5.97%                          |                           | \$                                |
| Vision One Credit Union                            | \$92,296                | \$35                         | 0.15%                       | 0.97%                             | 95.60%                    | \$201                                 | \$35                         | 0.15%                       | 0.97%                          |                           | \$2                               |
| Lassen County Federal Credit Union                 | \$105,059               | \$21                         | 0.08%                       | 0.64%                             |                           | \$123                                 | \$21                         | 0.08%                       | 0.64%                          |                           | \$                                |
| First California Federal Credit Union              | \$105,288               | \$387                        | 1.48%                       | 16.13%                            | 68.89%                    | \$69                                  | \$387                        | 1.48%                       | 16.13%                         |                           | Ψ.                                |
| SMW 104 Federal Credit Union                       | \$108,303               | \$477                        | 1.76%                       | 16.66%                            |                           | \$199                                 | \$477                        | 1.76%                       | 16.66%                         |                           | \$                                |
| Kaiperm Federal Credit Union                       | \$115,154               | \$99                         | 0.34%                       | 4.07%                             | 84.91%                    | \$104                                 | \$99                         | 0.34%                       | 4.07%                          |                           | \$                                |
| North Bay Credit Union                             | \$118,851               | (\$130)                      | (0.44%)                     | (6.91%)                           | 104.66%                   | \$115                                 | (\$130)                      |                             | (6.91%)                        |                           | \$                                |
| United Local Credit Union                          | \$123.147               | \$212                        | 0.69%                       | 3.68%                             | 81.15%                    | \$94                                  | \$212                        | 0.69%                       | 3.68%                          |                           | Ť                                 |
| Vocality Community Credit Union                    | \$126,436               | (\$200)                      | (0.60%)                     | (8.90%)                           | 92.30%                    | \$108                                 | (\$200)                      | (0.60%)                     | (8.90%)                        | 92.30%                    | \$                                |
| Tulare County Federal Credit Union                 | \$139,530               | \$115                        | 0.33%                       | 5.17%                             | 89.40%                    | \$98                                  | \$115                        | 0.33%                       | 5.17%                          |                           | Ť                                 |
| Siskiyou Credit Union                              | \$142,095               | \$433                        | 1.20%                       | 14.51%                            |                           | \$76                                  | \$433                        | 1.20%                       | 14.51%                         |                           |                                   |
| Kings Federal Credit Union                         | \$156,798               | \$420                        | 1.09%                       | 7.90%                             | 68.37%                    | \$100                                 | \$420                        | 1.09%                       | 7.90%                          |                           | \$                                |
| Mission City Federal Credit Union                  | \$157,326               | \$306                        | 0.78%                       | 10.22%                            | 75.82%                    | \$168                                 | \$306                        | 0.78%                       | 10.22%                         |                           | \$                                |
| San Joaquin Power Employees Credit Union           | \$173,814               | \$12                         | 0.03%                       | 0.19%                             | 93.93%                    | \$227                                 | \$12                         | 0.03%                       | 0.19%                          |                           | \$:                               |
| Compass Community Credit Union                     | \$175,482               | \$55                         | 0.13%                       | 1.12%                             | 92.77%                    | \$129                                 | \$55                         | 0.13%                       | 1.12%                          |                           | \$                                |
| Santa Cruz Community Credit Union                  | \$188,120               | (\$239)                      | (0.51%)                     | (5.14%)                           |                           | \$117                                 | (\$239)                      |                             | (5.14%)                        |                           | \$                                |
| Merco Credit Union                                 | \$208,053               | \$3,012                      | 5.89%                       | 62.59%                            | 34.03%                    | \$95                                  | \$3,012                      | 5.89%                       | 62.59%                         |                           | Ψ                                 |
| S R I Federal Credit Union                         | \$238,088               | \$627                        | 1.08%                       | 9.77%                             |                           | \$135                                 | \$627                        | 1.08%                       | 9.77%                          |                           | \$                                |
| F3 Credit Union                                    | \$238,607               | \$152                        | 0.26%                       | 1.73%                             | 73.91%                    | \$133<br>\$116                        | \$152                        | 0.26%                       | 1.73%                          |                           | \$                                |
| Central State Credit Union                         | \$238,834               | \$174                        | 0.29%                       | 6.26%                             |                           | \$58                                  | \$174                        | 0.29%                       | 6.26%                          |                           | Ψ                                 |
| Average of Asset Group A                           | \$120,624               | \$215                        | 0.63%                       | 6.23%                             | 81.52%                    | \$113                                 | \$215                        | 0.63%                       | 6.23%                          | 81.52%                    | \$1                               |

| Performance Analysis                                                         |                         |                              |                             | March                             | 1 31, 202                 | 5                                     |                              |                             | R                              | un Date: N                | <i>l</i> lay 8, 2025                  |
|------------------------------------------------------------------------------|-------------------------|------------------------------|-----------------------------|-----------------------------------|---------------------------|---------------------------------------|------------------------------|-----------------------------|--------------------------------|---------------------------|---------------------------------------|
|                                                                              | As of Date              |                              |                             | Quarter to Da                     | te                        |                                       |                              |                             | Year to Date                   |                           |                                       |
| Institution Name                                                             | Total Assets<br>(\$000) | Net Income<br>(Loss) (\$000) | Return on Avg<br>Assets (%) | Return on<br>Avg Net Worth<br>(%) | Oper Exp/<br>Oper Rev (%) | Salary&Benefits/<br>Employees (\$000) | Net Income<br>(Loss) (\$000) | Return on Avg<br>Assets (%) | Return on<br>Avg Net Worth (%) | Oper Exp/ Oper<br>Rev (%) | Salary&Benefits/<br>Employees (\$000) |
| Asset Group B - \$251 million to \$500 million in to                         | tal assets              |                              |                             |                                   |                           |                                       |                              |                             |                                |                           |                                       |
| Heritage Community Credit Union Families and Schools Together Federal Credit | \$274,017               | \$125                        | 0.18%                       | 2.01%                             | 80.91%                    | \$117                                 | \$125                        | 0.18%                       |                                |                           | \$117                                 |
| Union                                                                        | \$299,299               | \$2,159                      | 2.92%                       | 15.93%                            | 46.26%                    | \$89                                  | \$2,159                      | 2.92%                       |                                |                           | \$89                                  |
| Tucoemas Federal Credit Union Monterey Credit Union                          | \$320,955<br>\$334,693  | \$830<br>(\$1,480)           | 1.06%<br>(1.82%)            | 13.44%<br>(25.04%)                | 69.35%<br>142.49%         | \$75<br>\$136                         | \$830<br>(\$1,480)           | 1.06%<br>(1.82%)            |                                | 69.35%<br>142.49%         | \$75<br>\$136                         |
| Members 1st Credit Union                                                     | \$354,093<br>\$354,957  | (\$1,460)<br>\$844           | 0.97%                       | 10.37%                            | 70.42%                    | \$130<br>\$98                         | (\$1,460)<br>\$844           | 0.97%                       |                                | 70.42%                    | \$98                                  |
| C.A.H.P. Credit Union                                                        | \$361,617               | \$673                        | 0.76%                       | 8.49%                             | 82.65%                    | \$141                                 | \$673                        | 0.76%                       |                                | 82.65%                    | \$14 <sup>2</sup>                     |
| Sea West Coast Guard Federal Credit Union                                    | \$395,731               | (\$186)                      | (0.19%)                     | (0.98%)                           | 110.07%                   | \$127                                 | (\$186)                      | (0.19%)                     | (0.98%)                        |                           | \$127                                 |
| Yolo Federal Credit Union                                                    | \$405,210               | \$484                        | 0.48%                       | 4.81%                             | 85.26%                    | \$105                                 | `\$484 <sup>^</sup>          | 0.48%                       | 4.81%                          | 85.26%                    | \$105                                 |
| MOCSE Federal Credit Union                                                   | \$434,350               | \$1,098                      | 1.04%                       | 20.51%                            | 70.47%                    | \$99                                  | \$1,098                      | 1.04%                       | 20.51%                         | 70.47%                    | \$99                                  |
| Average of Asset Group B                                                     | \$353,425               | \$505                        | 0.60%                       | 5.50%                             | 84.21%                    | \$110                                 | \$505                        | 0.60%                       | 5.50%                          | 84.21%                    | \$110                                 |
| Asset Group C - \$501 million to \$1 billion in total                        | assets                  |                              |                             |                                   |                           |                                       |                              |                             |                                |                           |                                       |
| First U.S. Community Credit Union                                            | \$552,531               | \$1,111                      | 0.82%                       | 7.89%                             | 82.48%                    | \$108                                 | \$1,111                      | 0.82%                       | 7.89%                          | 82.48%                    | \$108                                 |
| Excite Credit Union                                                          | \$618,819               | \$314                        | 0.20%                       | 4.09%                             | 84.27%                    | \$117                                 | \$314                        | 0.20%                       |                                |                           | \$117                                 |
| Commonwealth Central Credit Union                                            | \$626,737               | \$1,267                      | 0.82%                       | 6.28%                             | 77.05%                    | \$134                                 | \$1,267                      | 0.82%                       |                                |                           | \$134                                 |
| PremierOne Credit Union                                                      | \$629,538               | \$115                        | 0.07%                       | 0.90%                             | 89.36%                    | \$127                                 | \$115                        | 0.07%                       |                                |                           | \$127                                 |
| UNCLE Credit Union                                                           | \$753,781               | (\$647)                      | (0.34%)                     | (5.05%)                           | 84.48%                    | \$167                                 | (\$647)                      | (0.34%)                     | (5.05%)                        |                           | \$167                                 |
| 1st Northern California Credit Union                                         | \$782,586               | \$1,234                      | 0.62%                       | 5.40%                             | 75.35%                    | \$89                                  | \$1,234                      | 0.62%                       |                                | 75.35%                    | \$89                                  |
| Sacramento Credit Union Community First Credit Union                         | \$787,756<br>\$805,491  | \$2,473<br>\$1,184           | 1.28%<br>0.59%              | 8.83%<br>5.98%                    | 60.64%<br>78.53%          | \$106<br>\$112                        | \$2,473<br>\$1,184           | 1.28%<br>0.59%              |                                |                           | \$106<br>\$112                        |
| Merced School Employees Federal Credit Union                                 | \$826,523               | \$2,304                      | 1.14%                       | 11.51%                            | 65.88%                    | \$91                                  | \$2,304                      | 1.14%                       |                                |                           | \$9                                   |
| Mirastar Federal Credit Union                                                | \$963,252               | \$1,006                      | 0.42%                       | 5.58%                             | 82.17%                    | \$171                                 | \$1,006                      | 0.42%                       | 5.58%                          | 82.17%                    | \$171                                 |
| Average of Asset Group C                                                     | \$734,701               | \$1,036                      | 0.56%                       | 5.14%                             | 78.02%                    | \$122                                 | \$1,036                      | 0.56%                       | 5.14%                          | 78.02%                    | \$122                                 |