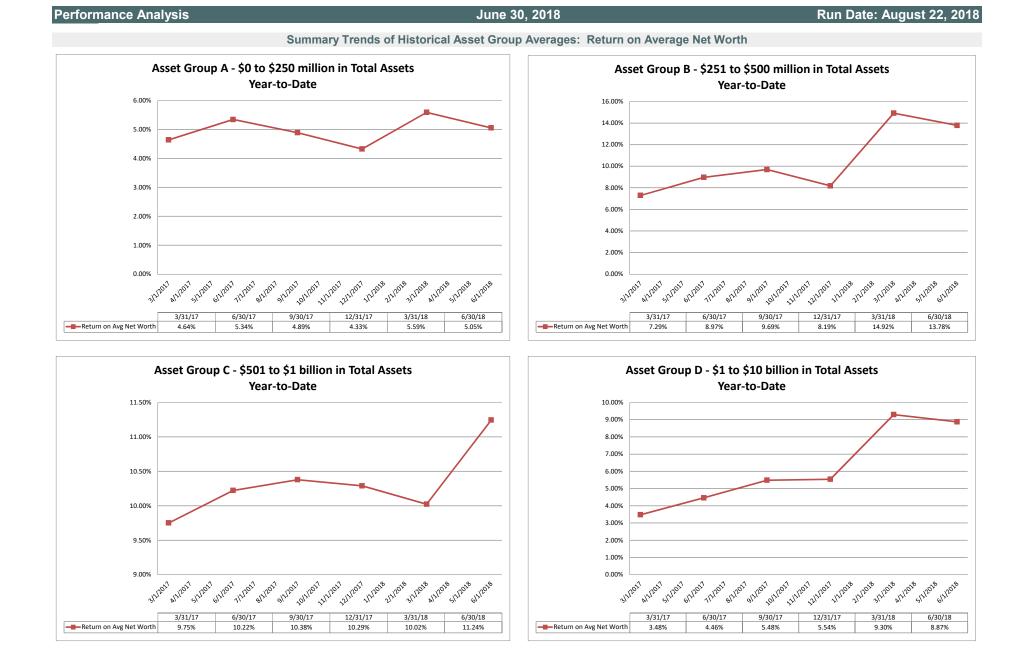

#### ASSET SIZE DEFINITION

| Group A | \$0-\$250 million           |
|---------|-----------------------------|
| Group B | \$251 million-\$500 million |
| Group C | \$501 million-\$1 billion   |
| Group D | Over \$1 billion            |

Summary Trends of Historical Asset Group Averages: Return on Average Net Worth

Source: SNL Financial

Note: Report includes only bank-level data.

Performance Analysis

NA = data was not available.

Run Date: August 22, 2018