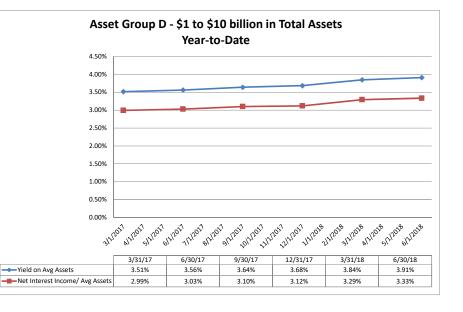

Summary Trends of Historical Asset Group Averages: Return on Average Net Worth

Source: SNL Financial

Note: Report includes only bank-level data.

Performance Analysis

NA = data was not available.

Run Date: August 22, 2018