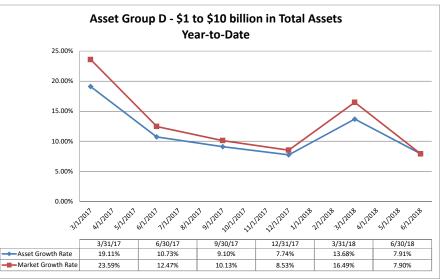

#### ASSET SIZE DEFINITION

| Group A | \$0-\$250 million           |
|---------|-----------------------------|
| Group B | \$251 million-\$500 million |
| Group C | \$501 million-\$1 billion   |
| Group D | Over \$1 billion            |