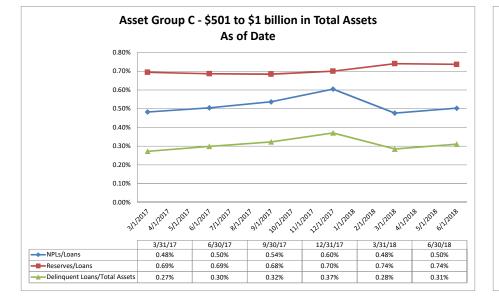

Summary Trends of Historical Asset Group Averages: Return on Average Net Worth

Source: SNL Financial

Note: Report includes only bank-level data.

Performance Analysis

NA = data was not available.

Run Date: August 22, 2018