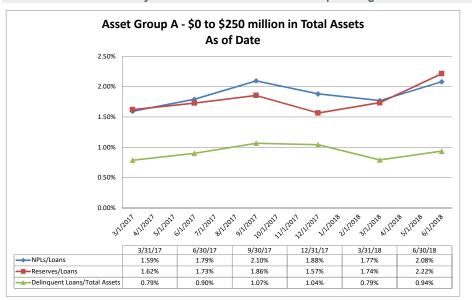

#### ASSET SIZE DEFINITION

| Group A | \$0-\$250 million           |
|---------|-----------------------------|
| Group B | \$251 million-\$500 million |
| Group C | \$501 million-\$1 billion   |
| Group D | Over \$1 billion            |