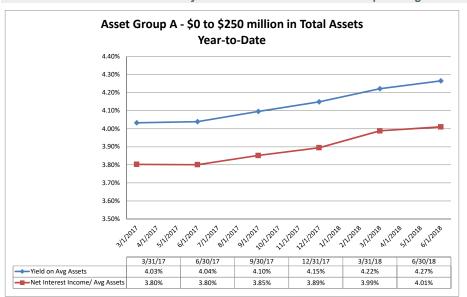

Summary Trends of Historical Asset Group Averages: Return on Average Net Worth

Source: SNL Financial

Note: Report includes only bank-level data.

Performance Analysis

NA = data was not available.

Run Date: August 22, 2018