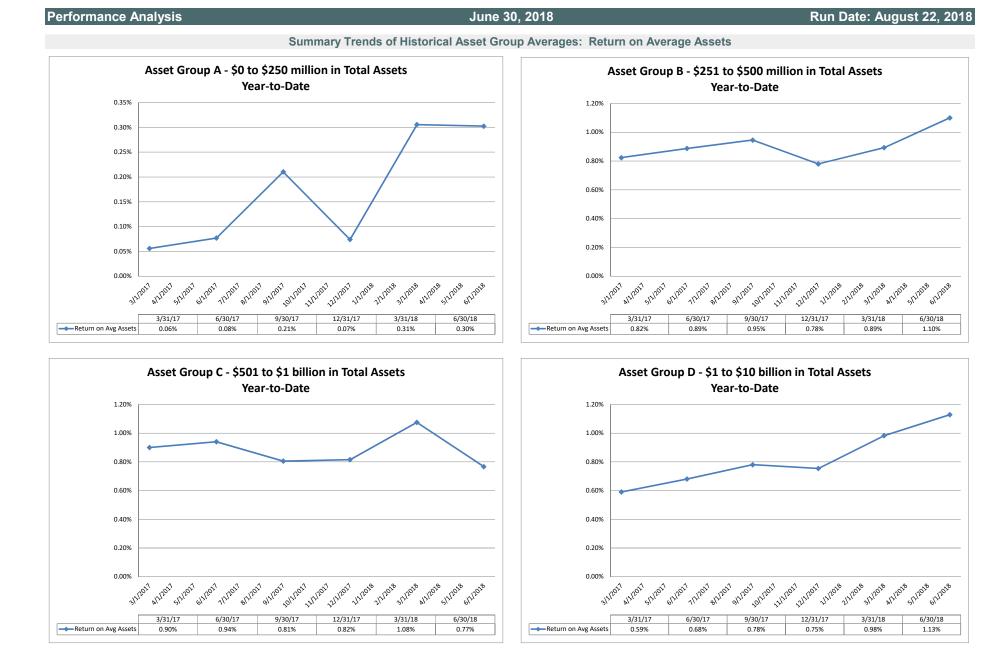

Summary Trends of Historical Asset Group Averages: Return on Average Net Worth

Source: SNL Financial

Note: Report includes only bank-level data.

Performance Analysis

NA = data was not available.

Run Date: August 22, 2018