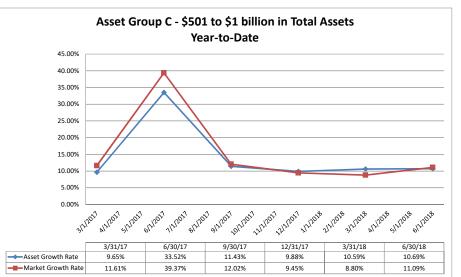

Summary Trends of Historical Asset Group Averages: Return on Average Net Worth

Source: SNL Financial

Note: Report includes only bank-level data.

Performance Analysis

NA = data was not available.

Run Date: August 22, 2018