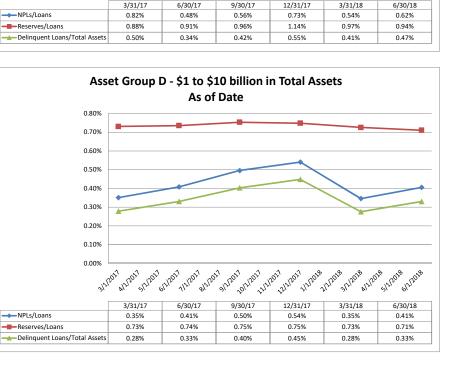

Summary Trends of Historical Asset Group Averages: Return on Average Net Worth

Source: SNL Financial

Note: Report includes only bank-level data.

Performance Analysis

NA = data was not available.

Run Date: August 22, 2018