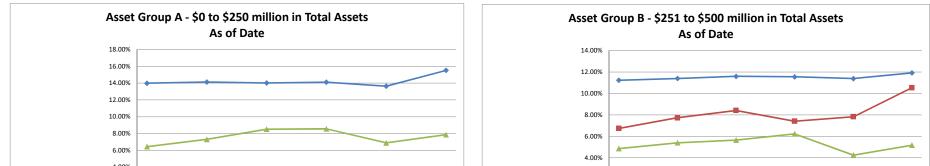

Summary Trends of Historical Asset Group Averages: Return on Average Net Worth

Source: SNL Financial

Note: Report includes only bank-level data.

Performance Analysis

NA = data was not available.

Run Date: August 22, 2018