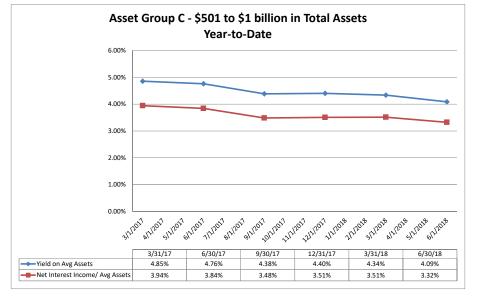

# **Performance Analysis**

Note: Report includes only bank-level data.

NA = data was not available.

NM = per SNL Financial, the data was not provided as the ratios are too high/low to be meaningful.

June 30, 2018