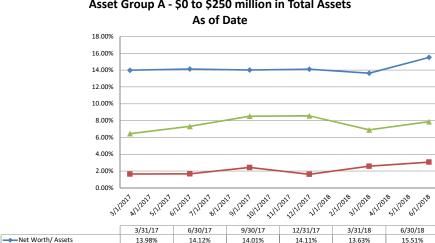

#### ASSET SIZE DEFINITION

| Group A | \$0-\$250 million           |
|---------|-----------------------------|
| Group B | \$251 million-\$500 million |
| Group C | \$501 million-\$1 billion   |
| Group D | Over \$1 billion            |