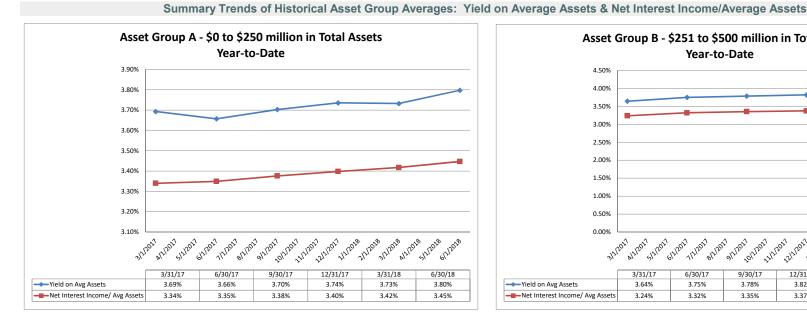

# **Performance Analysis**

Note: Report includes only bank-level data.

NA = data was not available.

NM = per SNL Financial, the data was not provided as the ratios are too high/low to be meaningful.

June 30, 2018