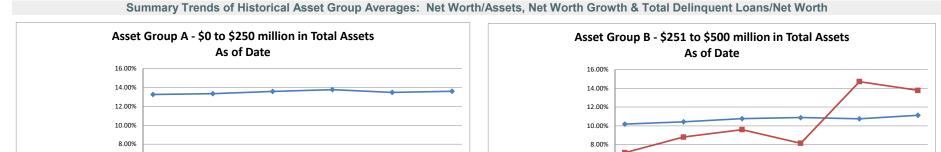

Summary Trends of Historical Asset Group Averages: Return on Average Net Worth

Source: SNL Financial

Note: Report includes only bank-level data.

Performance Analysis

NA = data was not available.

Run Date: August 22, 2018