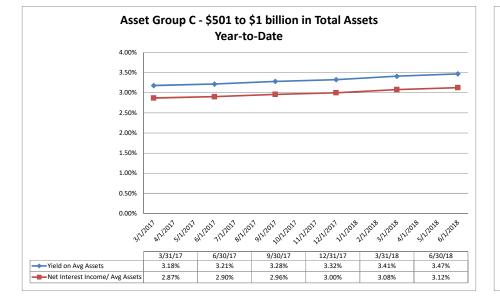

Summary Trends of Historical Asset Group Averages: Return on Average Net Worth

Source: SNL Financial

Note: Report includes only bank-level data.

Performance Analysis

NA = data was not available.

Run Date: August 22, 2018