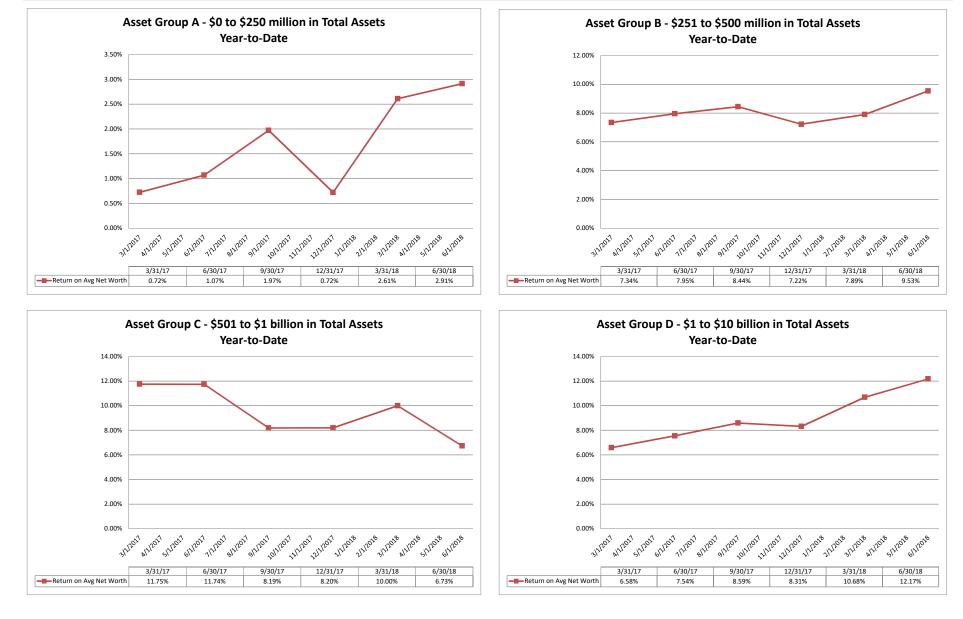

Summary Trends of Historical Asset Group Averages: Return on Average Net Worth

Source: SNL Financial

Note: Report includes only bank-level data.

Performance Analysis

NA = data was not available.

Run Date: August 22, 2018