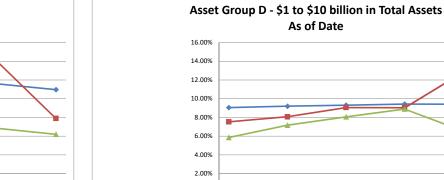

Summary Trends of Historical Asset Group Averages: Return on Average Net Worth

Source: SNL Financial

Note: Report includes only bank-level data.

Performance Analysis

NA = data was not available.

Run Date: August 22, 2018