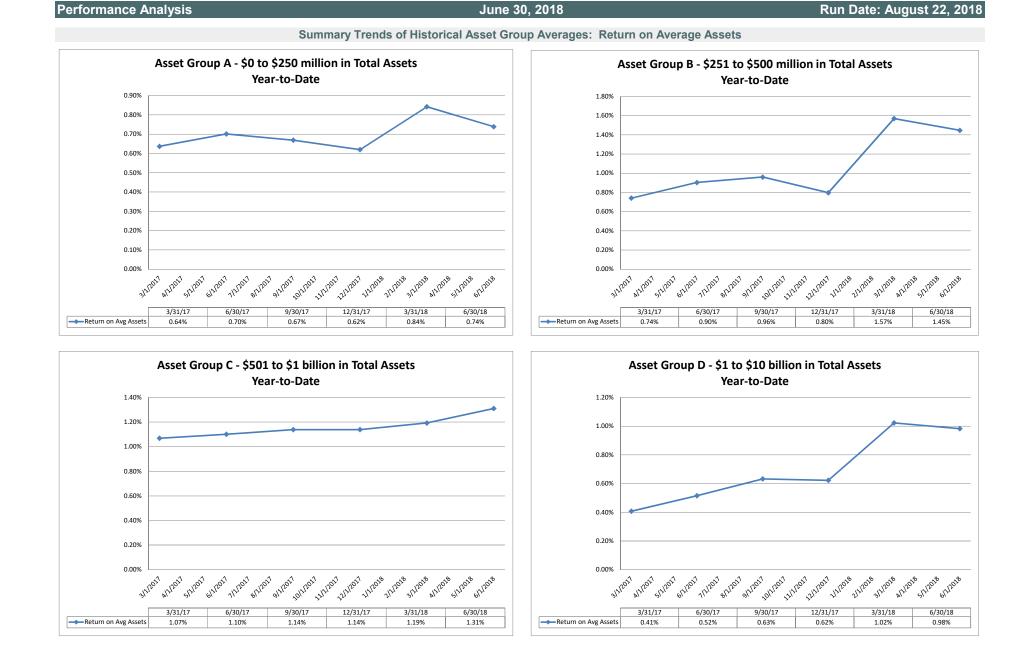

#### ASSET SIZE DEFINITION

| Group A | \$0-\$250 million           |
|---------|-----------------------------|
| Group B | \$251 million-\$500 million |
| Group C | \$501 million-\$1 billion   |
| Group D | Over \$1 billion            |

# **Performance Analysis**

Note: Report includes only bank-level data.

NA = data was not available.

NM = per SNL Financial, the data was not provided as the ratios are too high/low to be meaningful.

June 30, 2018