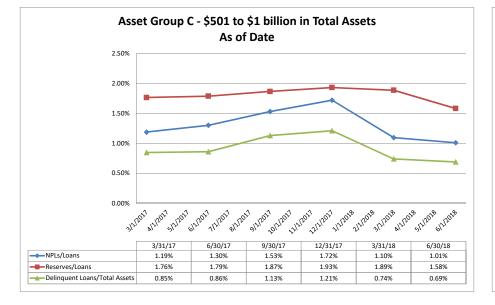

#### ASSET SIZE DEFINITION

| Group A | \$0-\$250 million           |
|---------|-----------------------------|
| Group B | \$251 million-\$500 million |
| Group C | \$501 million-\$1 billion   |
| Group D | Over \$1 billion            |