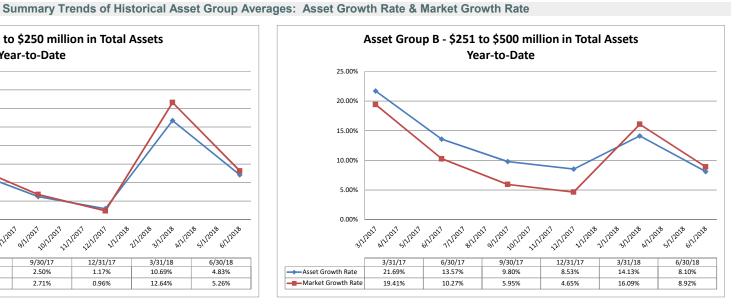

Summary Trends of Historical Asset Group Averages: Return on Average Net Worth

Source: SNL Financial

Note: Report includes only bank-level data.

Performance Analysis

NA = data was not available.

Run Date: August 22, 2018