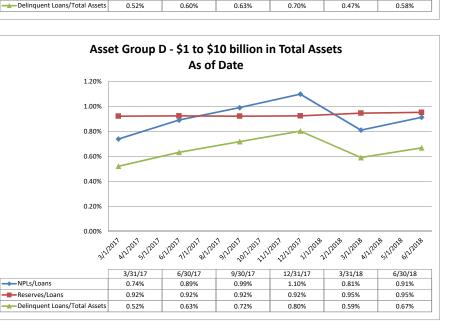

#### ASSET SIZE DEFINITION

| Group A | \$0-\$250 million           |
|---------|-----------------------------|
| Group B | \$251 million-\$500 million |
| Group C | \$501 million-\$1 billion   |
| Group D | Over \$1 billion            |