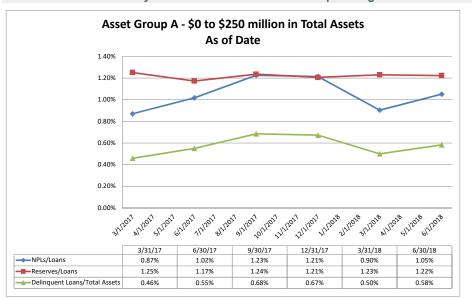

#### ASSET SIZE DEFINITION

| Group A | \$0-\$250 million           |
|---------|-----------------------------|
| Group B | \$251 million-\$500 million |
| Group C | \$501 million-\$1 billion   |
| Group D | Over \$1 billion            |