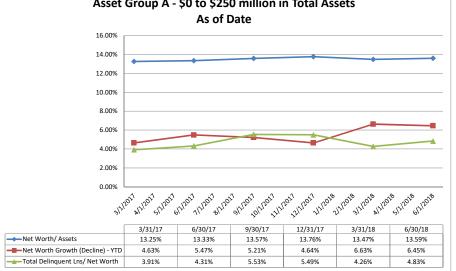

#### ASSET SIZE DEFINITION

| Group A | \$0-\$250 million           |
|---------|-----------------------------|
| Group B | \$251 million-\$500 million |
| Group C | \$501 million-\$1 billion   |
| Group D | Over \$1 billion            |