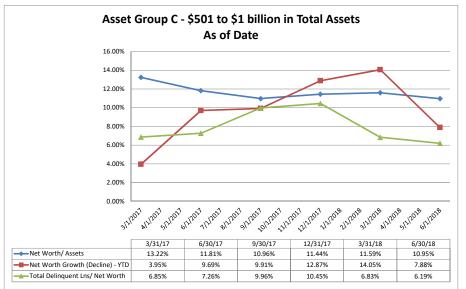

Summary Trends of Historical Asset Group Averages: Return on Average Net Worth

Source: SNL Financial

Note: Report includes only bank-level data.

Performance Analysis

NA = data was not available.

Run Date: August 22, 2018