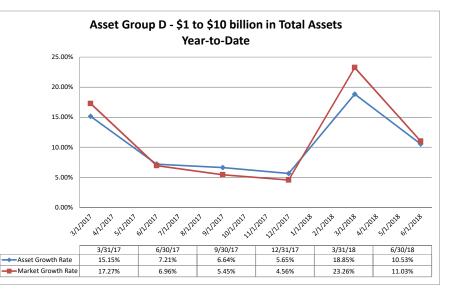

#### ASSET SIZE DEFINITION

| Group A | \$0-\$250 million           |
|---------|-----------------------------|
| Group B | \$251 million-\$500 million |
| Group C | \$501 million-\$1 billion   |
| Group D | Over \$1 billion            |