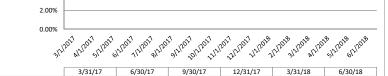

Summary Trends of Historical Asset Group Averages: Return on Average Net Worth

Source: SNL Financial

Note: Report includes only bank-level data.

Performance Analysis

NA = data was not available.

Run Date: August 22, 2018