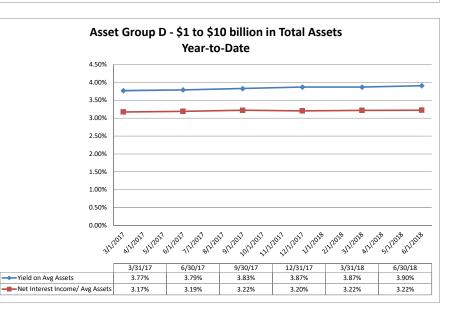

Summary Trends of Historical Asset Group Averages: Return on Average Net Worth

Source: SNL Financial

Note: Report includes only bank-level data.

Performance Analysis

NA = data was not available.

Run Date: August 22, 2018