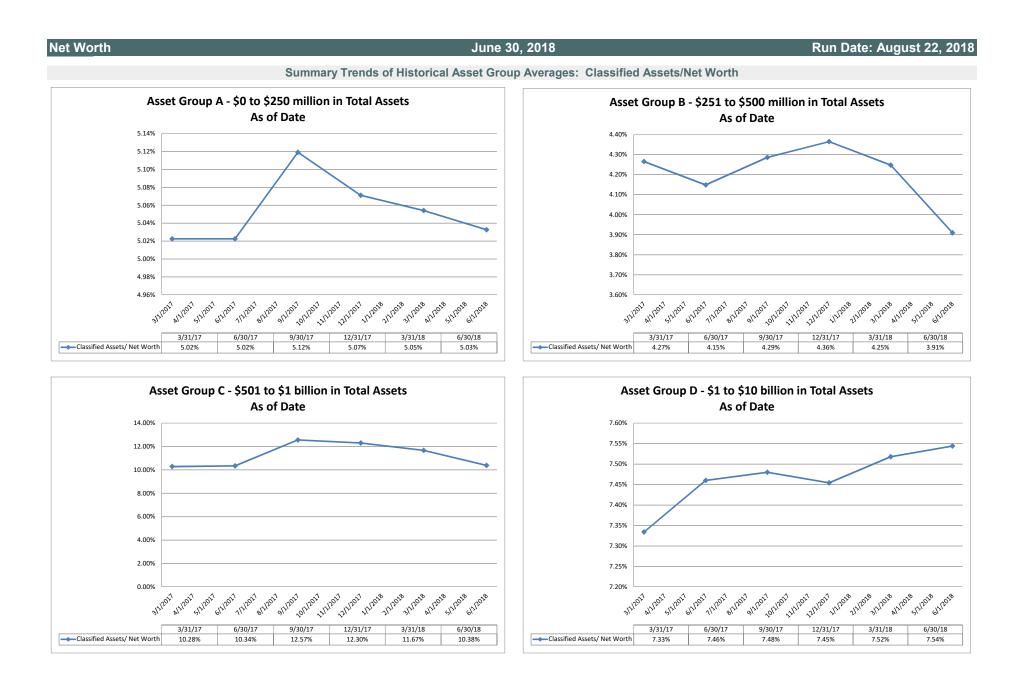

#### ASSET SIZE DEFINITION

| Group A | \$0-\$250 million           |
|---------|-----------------------------|
| Group B | \$251 million-\$500 million |
| Group C | \$501 million-\$1 billion   |
| Group D | Over \$1 billion            |

# **Performance Analysis**

Note: Report includes only bank-level data.

NA = data was not available.

NM = per SNL Financial, the data was not provided as the ratios are too high/low to be meaningful.

June 30, 2018