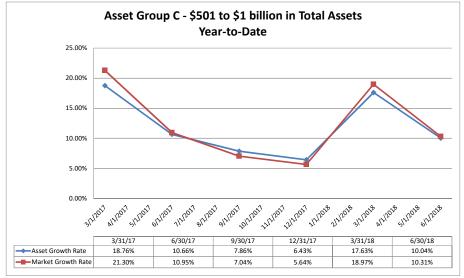

#### ASSET SIZE DEFINITION

| Group A | \$0-\$250 million           |
|---------|-----------------------------|
| Group B | \$251 million-\$500 million |
| Group C | \$501 million-\$1 billion   |
| Group D | Over \$1 billion            |