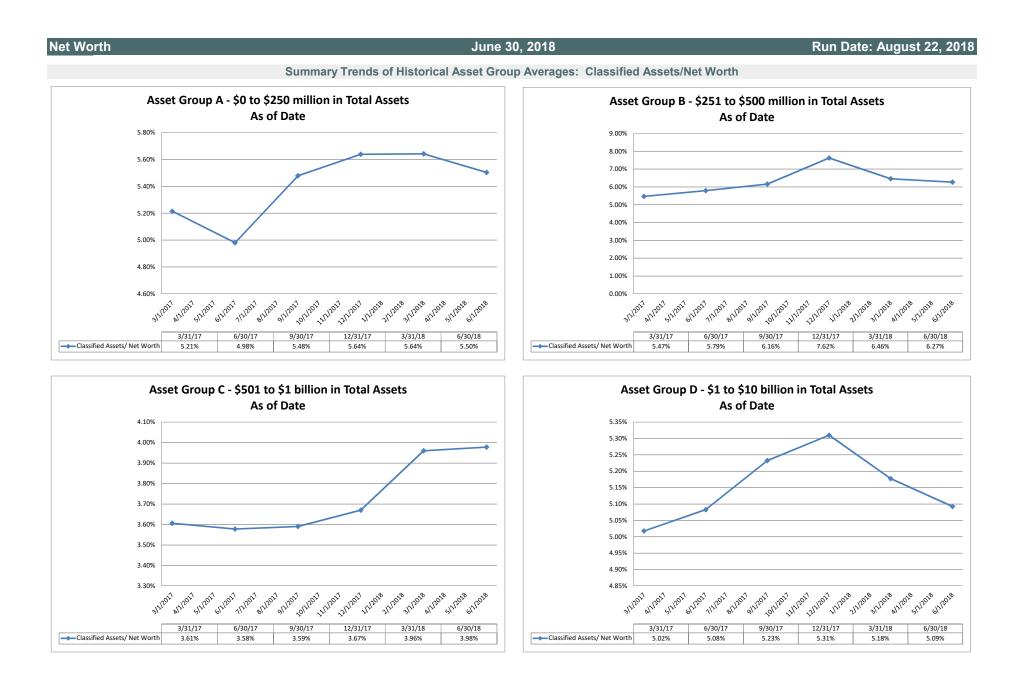

#### ASSET SIZE DEFINITION

| Group A | \$0-\$250 million           |
|---------|-----------------------------|
| Group B | \$251 million-\$500 million |
| Group C | \$501 million-\$1 billion   |
| Group D | Over \$1 billion            |

# **Performance Analysis**

Note: Report includes only bank-level data.

NA = data was not available.

NM = per SNL Financial, the data was not provided as the ratios are too high/low to be meaningful.

June 30, 2018

Summary Trends of Historical Asset Group Averages: Return on Average Net Worth

Source: SNL Financial

Note: Report includes only bank-level data.

Performance Analysis

NA = data was not available.

Run Date: August 22, 2018

| formance Analysis                                     |                         |                              |                             | June 30,                       | 2018                      |                                       |                              |                             | Run D                          | ate: Augu                 | st 22, 20 <sup>-</sup>           |
|-------------------------------------------------------|-------------------------|------------------------------|-----------------------------|--------------------------------|---------------------------|---------------------------------------|------------------------------|-----------------------------|--------------------------------|---------------------------|----------------------------------|
|                                                       | As of Date              |                              |                             | Quarter to Date                |                           |                                       |                              |                             | Year to Date                   |                           |                                  |
|                                                       | Total Assets<br>(\$000) | Net Income<br>(Loss) (\$000) | Return on Avg<br>Assets (%) | Return on<br>Avg Net Worth (%) | Oper Exp/ Oper<br>Rev (%) | Salary&Benefits/<br>Employees (\$000) | Net Income (Loss)<br>(\$000) | Return on Avg<br>Assets (%) | Return on<br>Avg Net Worth (%) | Oper Exp/ Oper<br>Rev (%) | Salary&Benefi<br>Employees (\$00 |
| gion Institution Name                                 |                         |                              |                             |                                |                           |                                       |                              |                             |                                |                           |                                  |
| set Group A - \$0 to \$250 million in total assets    |                         |                              |                             |                                |                           |                                       |                              |                             |                                |                           |                                  |
| Mount Vernon Baptist Church Credit Union              | \$162                   | (\$1)                        | (2.44%)                     | (6.90%)                        | 100.00%                   | NA                                    | (\$1)                        | (1.20%)                     | (3.39%)                        | 200.00%                   |                                  |
| Shaw University Federal Credit Union                  | \$451                   | \$1                          | 0.85%                       | 3.05%                          | 83.33%                    | \$24                                  | \$1                          | 0.41%                       | 1.53%                          | 90.91%                    |                                  |
| Dill Federal Credit Union                             | \$1,039                 | (\$3)                        | (1.15%)                     | (2.99%)                        | 130.00%                   | \$24                                  | (\$6)                        | (1.15%)                     | (2.97%)                        | 128.57%                   |                                  |
| Texas Gulf Carolina Employees Credit Union            | \$2,589                 | (\$1)                        | (0.15%)                     | (0.44%)                        | 102.78%                   | \$42                                  | \$5                          | 0.39%                       | 1.10%                          | 93.59%                    |                                  |
| Piedmont Credit Union                                 | \$4,199                 | \$4                          | 0.38%                       | 2.65%                          | 100.00%                   | \$35                                  | \$5                          | 0.24%                       | 1.66%                          | 103.03%                   |                                  |
| HSM Federal Credit Union                              | \$4,992                 | \$15                         | 1.19%                       | 12.61%                         | 73.43%                    | \$62                                  | \$36                         | 1.46%                       | 15.42%                         | 75.82%                    |                                  |
| Civic Federal Credit Union                            | \$5,104                 | \$0                          | 0.00%                       | 0.00%                          | NA                        |                                       | \$0                          | 0.00%                       | 0.00%                          | NA                        |                                  |
| Arcade Credit Union                                   | \$7,721                 | (\$4)                        | (0.21%)                     | (1.80%)                        | 107.35%                   | \$44                                  | (\$6)                        | (0.15%)                     | (1.35%)                        | 109.52%                   |                                  |
| North Carolina Press Association Federal Credit Union | \$8,458                 | \$5                          | 0.24%                       | 1.79%                          | 52.24%                    | NA                                    | \$11                         | 0.27%                       | 1.97%                          | 54.07%                    |                                  |
| Allvac Savings & Credit Union                         | \$8,944                 | \$6                          | 0.27%                       | 1.96%                          | 81.11%                    | \$49                                  | \$11                         | 0.26%                       | 1.80%                          | 86.13%                    |                                  |
| Lithium Federal Credit Union                          | \$9,089                 | \$26                         | 1.15%                       | 6.32%                          | 61.11%                    | \$49                                  | \$40                         | 0.90%                       | 4.89%                          | 72.18%                    |                                  |
| Fayetteville Postal Credit Union                      | \$9,090                 | \$33                         | 1.47%                       | 18.21%                         | 75.91%                    | \$41                                  | \$49                         | 1.10%                       | 13.74%                         | 81.72%                    |                                  |
| Greater Kinston Credit Union                          | \$10,638                | \$3                          | 0.11%                       | 1.03%                          | 80.00%                    | \$48                                  | \$7                          | 0.13%                       | 1.20%                          | 79.67%                    |                                  |
| TCP Credit Union                                      | \$11,035                | \$32                         | 1.16%                       | 6.29%                          | 72.46%                    | \$49                                  | \$57                         | 1.03%                       | 5.64%                          | 74.45%                    |                                  |
| Team & Wheel Federal Credit Union                     | \$11,584                | \$23                         | 0.80%                       | 5.46%                          | 90.53%                    | \$52                                  | \$23                         | 0.41%                       | 2.74%                          | 89.18%                    |                                  |
| GUCO Credit Union                                     | \$12,848                | \$6                          | 0.18%                       | 1.44%                          | 90.00%                    | \$92                                  | (\$7)                        | (0.11%)                     | (0.84%)                        | 95.43%                    |                                  |
| Lincoln National Federal Credit Union                 | \$14,596                | \$12                         | 0.33%                       | 2.07%                          | 84.88%                    | \$68                                  | (\$7)                        | (0.10%)                     | (0.60%)                        | 103.97%                   |                                  |
| Hamlet Federal Credit Union                           | \$18,036                | \$20                         | 0.45%                       | 4.30%                          | 86.14%                    | \$38                                  | \$37                         | 0.42%                       | 4.00%                          | 87.85%                    |                                  |
| Internal Revenue Employees Federal Credit Union       | \$20,216                | \$13                         | 0.25%                       | 1.70%                          | 76.83%                    | \$48                                  | \$29                         | 0.28%                       | 1.91%                          | 73.05%                    |                                  |
| Greensboro Postal Credit Union                        | \$21,422                | \$0                          | 0.00%                       | 0.00%                          | 100.00%                   | \$68                                  | \$13                         | 0.12%                       | 0.51%                          | 95.02%                    |                                  |
| Emergency Responders Credit Union                     | \$21,459                | \$67                         | 1.26%                       | 10.32%                         | 74.05%                    | \$61                                  | \$142                        | 1.34%                       | 11.09%                         | 72.13%                    |                                  |
| Shuford Federal Credit Union                          | \$23,681                | \$15                         | 0.25%                       | 2.12%                          | 90.60%                    | \$54                                  | \$34                         | 0.29%                       | 2.41%                          | 90.56%                    |                                  |
| Oteen VA Federal Credit Union                         | \$25,521                | (\$11)                       | (0.17%)                     | (2.31%)                        | 105.88%                   | \$66                                  | (\$33)                       | (0.26%)                     | (3.44%)                        | 104.39%                   |                                  |
| McDowell Cornerstone Credit Union                     | \$27,701                | \$59                         | 0.86%                       | 4.73%                          | 72.73%                    | \$50                                  | \$101                        | 0.74%                       | 4.07%                          | 76.22%                    |                                  |
| Triad Partners Federal Credit Union                   | \$29,063                | \$40                         | 0.54%                       | 9.06%                          | 80.08%                    | \$51                                  | \$53                         | 0.35%                       | 6.05%                          | 86.97%                    |                                  |
| First Carolina People's Credit Union                  | \$29,164                | \$30                         | 0.41%                       | 4.20%                          | 86.58%                    | \$57                                  | \$47                         | 0.32%                       | 3.31%                          | 87.43%                    |                                  |
| CS Credit Union                                       | \$32,297                | \$44                         | 0.54%                       | 4.27%                          | 85.08%                    | \$73                                  | \$85                         | 0.53%                       | 4.13%                          | 84.84%                    |                                  |
| Blue Flame Credit Union                               | \$32,523                | \$38                         | 0.46%                       | 2.56%                          | 85.27%                    | \$57                                  | \$67                         | 0.40%                       | 2.26%                          | 88.08%                    |                                  |
| HealthShare Credit Union                              | \$36.912                | \$43                         | 0.47%                       | 4.00%                          | 88.89%                    | \$72                                  | \$97                         | 0.54%                       | 4.53%                          | 87.65%                    |                                  |
| First Legacy Community Credit Union                   | \$40,023                | (\$331)                      | (3.32%)                     | (30.74%)                       | NM                        | \$35                                  | (\$369)                      | (1.94%)                     | (16.95%)                       | 161.98%                   |                                  |
| Carolina Community Federal Credit Union               | \$41,129                | \$101                        | 0.99%                       | 9.12%                          | 75.07%                    | \$58                                  | \$215                        | 1.07%                       | 9.81%                          | 79.20%                    |                                  |
| Acclaim Federal Credit Union                          | \$43,754                | \$28                         | 0.25%                       | 2.68%                          | 74.61%                    | \$63                                  | (\$9)                        | (0.04%)                     | (0.43%)                        | 74.67%                    |                                  |
| Hanesbrands Credit Union                              | \$45,136                | \$15                         | 0.13%                       | 1.07%                          | 92.31%                    | \$51                                  | \$89                         | 0.39%                       | 3.18%                          | 84.07%                    |                                  |
| Charlotte Fire Department Credit Union                | \$46,185                | \$39                         | 0.34%                       | 2.78%                          | 92.62%                    | \$94                                  | \$41                         | 0.18%                       | 1.45%                          | 95.70%                    |                                  |
| Vision Financial Federal Credit Union                 | \$49,173                | \$141                        | 1.15%                       | 12.46%                         | 64.54%                    | \$49                                  | \$222                        | 0.91%                       | 9.94%                          | 65.27%                    |                                  |
| Lion's Share Federal Credit Union                     | \$50.290                | \$143                        | 1.13%                       | 13.69%                         | 79.77%                    | \$65                                  | <u>پ222</u><br>\$17          | 0.07%                       | 0.81%                          | 81.94%                    |                                  |
| American Partners Federal Credit Union                | \$50,290<br>\$50,936    | \$284                        | 2.20%                       | 24.20%                         | 68.56%                    | \$61                                  | \$199                        | 0.77%                       | 8.57%                          | 78.08%                    |                                  |
| ElecTel Cooperative Federal Credit Union              | \$50,938<br>\$51,148    | \$204<br>\$79                | 0.62%                       | 5.40%                          | 77.38%                    | \$85                                  | \$199                        | 0.77%                       | 6.80%                          |                           |                                  |
| Greensboro Municipal Federal Credit Union             | \$51,148<br>\$52,760    | \$79<br>\$135                | 1.03%                       | 8.71%                          | 77.96%                    | \$05<br>\$74                          | \$186                        | 0.71%                       | 6.04%                          | 80.55%                    |                                  |
| Carolina Federal Credit Union                         | \$53,655                | \$85                         | 0.65%                       | 7.16%                          | 72.33%                    | \$58                                  | \$152                        | 0.59%                       | 6.42%                          | 73.61%                    |                                  |
| Telco Credit Union                                    | \$58,293                | <sub>405</sub> (\$218)       | (1.49%)                     | (9.28%)                        | 98.28%                    | \$55<br>\$55                          | (\$303)                      | (1.03%)                     | (6.40%)                        | 97.93%                    |                                  |
| Ecusta Credit Union                                   | \$58,293<br>\$61,865    | (\$218)<br>\$27              | (1.49%)<br>0.17%            | (9.28%)<br>1.66%               | 98.28%<br>85.54%          | \$53<br>\$53                          | (\$303)<br>\$39              | (1.03%)<br>0.13%            | (6.40%)                        | 97.93%<br>87.62%          |                                  |