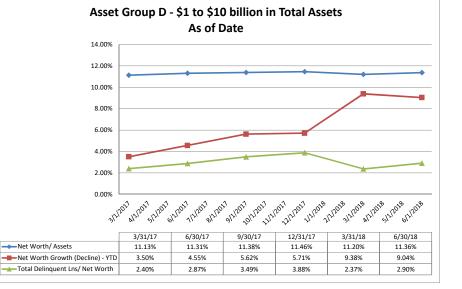

#### ASSET SIZE DEFINITION

| Group A | \$0-\$250 million           |
|---------|-----------------------------|
| Group B | \$251 million-\$500 million |
| Group C | \$501 million-\$1 billion   |
| Group D | Over \$1 billion            |