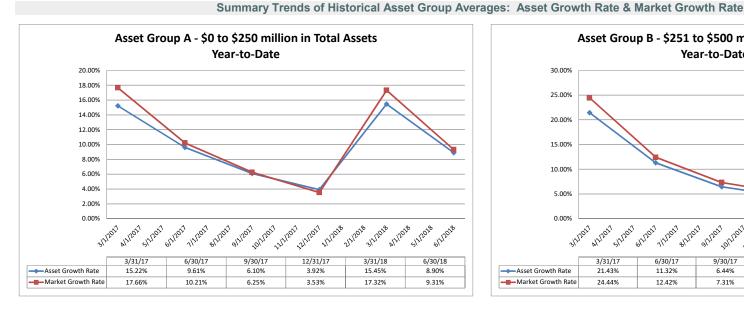

Summary Trends of Historical Asset Group Averages: Return on Average Net Worth

Source: SNL Financial

Note: Report includes only bank-level data.

Performance Analysis

NA = data was not available.

Run Date: August 22, 2018