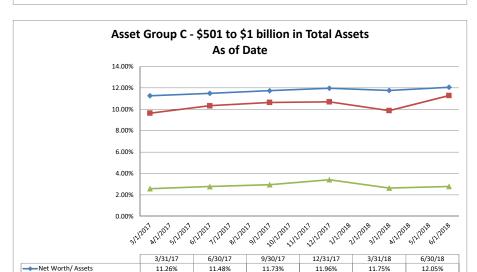

Summary Trends of Historical Asset Group Averages: Return on Average Net Worth

Source: SNL Financial

Note: Report includes only bank-level data.

Performance Analysis

NA = data was not available.

Run Date: August 22, 2018