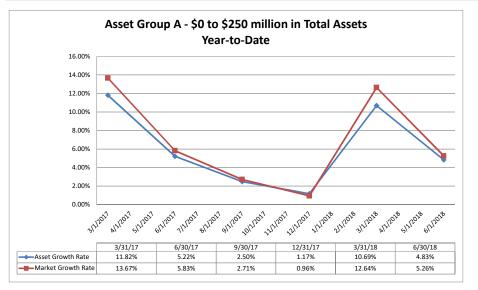

Summary Trends of Historical Asset Group Averages: Return on Average Net Worth

Source: SNL Financial

Note: Report includes only bank-level data.

Performance Analysis

NA = data was not available.

Run Date: August 22, 2018