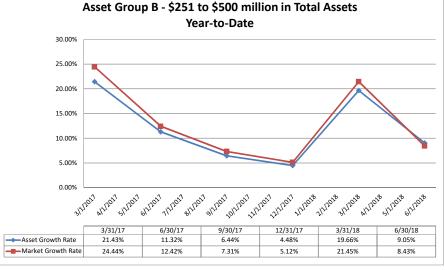

#### ASSET SIZE DEFINITION

| Group A | \$0-\$250 million           |
|---------|-----------------------------|
| Group B | \$251 million-\$500 million |
| Group C | \$501 million-\$1 billion   |
| Group D | Over \$1 billion            |