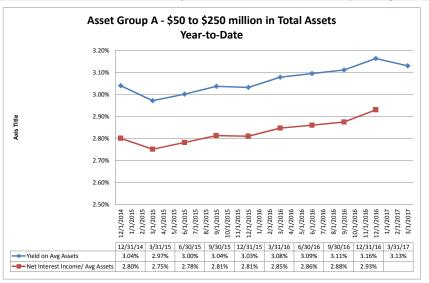

## Summary Trends of Historical Asset Group Averages: Yield on Avg. Assets & Net Interest Income/ Avg Assets (%)

Source: SNL Financial

Note: Report includes only bank-level data