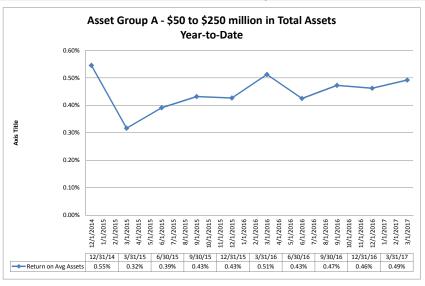

### Summary Trends of Historical Asset Group Averages: Return on Average Assets

Source: SNL Financial

Note: Report includes only bank-level data

Performance Analysis March 31, 2017 Run Date: May 17, 2017

|                                                       | As of Date   |                |               | Quarter to Date   |                |                   |                   |               | Year to Date      |                |               |
|-------------------------------------------------------|--------------|----------------|---------------|-------------------|----------------|-------------------|-------------------|---------------|-------------------|----------------|---------------|
|                                                       |              |                |               |                   |                |                   |                   |               |                   |                |               |
|                                                       | Total Assets | Net Income     | Return on Avg | Return on         | Oper Exp/ Oper | Salary&Benefits/  | Net Income (Loss) | Return on Avg | Return on         | Oper Exp/ Oper | Salary&Ben    |
| ion Institution Name                                  | (\$000)      | (Loss) (\$000) | Assets (%)    | Avg Net Worth (%) | Rev (%)        | Employees (\$000) | (\$000)           | Assets (%)    | Avg Net Worth (%) | Rev (%)        | Employees (\$ |
| ,                                                     |              |                |               |                   |                |                   |                   |               |                   |                |               |
| et Group A - \$50 to \$250 million in total assets    |              |                |               |                   |                |                   |                   |               |                   |                |               |
| Valley Oak Credit Union                               | \$52,449     | (\$89)         | (0.69%)       | (7.19%)           | 96.66%         | \$52              | (\$89)            | (0.69%)       | (7.19%)           | 96.66%         |               |
| California Community Credit Union                     | \$61,629     | \$12           | 0.08%         |                   | 97.20%         | \$54              | \$12              | 0.08%         | 0.65%             | 97.20%         |               |
| Menlo Survey Federal Credit Union                     | \$61,881     | \$64           | 0.42%         |                   | 84.35%         | \$84              | \$64              | 0.42%         | 3.51%             | 84.35%         |               |
| Siskiyou Central Credit Union                         | \$66,554     | \$97           | 0.60%         |                   | 83.41%         | \$54              | \$97              | 0.60%         | 6.28%             | 83.41%         |               |
| Vision One Credit Union                               | \$68,598     | \$161          | 0.94%         |                   | 79.57%         | \$141             | \$161             | 0.94%         | 6.58%             | 79.57%         |               |
| Marin County Federal Credit Union                     | \$69,623     | \$95           | 0.56%         |                   | 79.88%         | \$98              | \$95              | 0.56%         | 6.12%             | 79.88%         |               |
| Chabot Federal Credit Union                           | \$69,920     | \$35           | 0.20%         |                   | 90.91%         | \$110             | \$35              | 0.20%         | 1.53%             | 90.91%         |               |
| Upward Credit Union                                   | \$71,272     | \$56           | 0.32%         |                   | 89.75%         | \$89              | \$56              | 0.32%         | 3.42%             | 89.75%         |               |
| Kaiperm Diablo Federal Credit Union                   | \$73,349     | \$63           | 0.35%         |                   | 84.73%         | \$74              | \$63              | 0.35%         | 2.72%             | 84.73%         |               |
| Polam Federal Credit Union                            | \$73,566     | \$61           | 0.33%         |                   | 88.99%         | \$66              | \$61              | 0.33%         | 2.82%             | 88.99%         |               |
| Lassen County Federal Credit Union                    | \$73,853     | \$62           | 0.34%         |                   | 90.19%         | \$83              | \$62              | 0.34%         | 2.07%             | 90.19%         |               |
| Bay Cities Credit Union                               | \$74,570     | \$122          | 0.67%         | 8.30%             | 84.54%         |                   | \$122             | 0.67%         | 8.30%             | 84.54%         |               |
| SRI Federal Credit Union                              | \$86,972     | \$300          | 1.41%         | 16.19%            | 83.68%         | \$99              | \$300             | 1.41%         | 16.19%            | 83.68%         |               |
| First California Federal Credit Union                 | \$87,780     | \$9            | 0.04%         |                   | 91.91%         | \$65              | \$9               | 0.04%         |                   | 91.91%         |               |
| SMW 104 Federal Credit Union                          | \$88,698     | \$63           | 0.29%         |                   | 96.77%         | \$141             | \$63              | 0.29%         | 3.75%             | 96.77%         |               |
| Community Credit Union of Southern Humboldt           | \$92,294     | \$385          | 1.65%         |                   | 68.57%         | \$73              | \$385             | 1.65%         | 15.22%            | 68.57%         |               |
| Tulare County Federal Credit Union                    | \$95,065     | \$93           | 0.40%         | 5.51%             | 90.36%         | \$64              | \$93              | 0.40%         | 5.51%             | 90.36%         |               |
| Mission City Federal Credit Union                     | \$96,977     | \$24           | 0.10%         | 1.34%             | 84.01%         | \$97              | \$24              | 0.10%         | 1.34%             | 84.01%         |               |
| Shell Western States Federal Credit Union             | \$99,543     | \$196          | 0.77%         | 9.06%             | 74.04%         | \$134             | \$196             | 0.77%         | 9.06%             | 74.04%         |               |
| Merco Credit Union                                    | \$106,457    | \$84           | 0.32%         |                   | 89.86%         | \$67              | \$84              | 0.32%         | 3.56%             | 89.86%         |               |
| Kings Federal Credit Union                            | \$111,629    | \$118          | 0.43%         | 3.00%             | 75.03%         | \$64              | \$118             | 0.43%         | 3.00%             | 75.03%         |               |
| United Local Credit Union                             | \$114,460    | \$132          | 0.47%         | 2.76%             | 83.96%         | \$82              | \$132             | 0.47%         | 2.76%             | 83.96%         |               |
| Santa Cruz Community Credit Union                     | \$114,799    | \$462          | 1.62%         |                   | 72.49%         |                   | \$462             | 1.62%         | 24.10%            | 72.49%         |               |
| Cooperative Center Federal Credit Union               | \$118,482    | \$9            | 0.03%         |                   | 87.46%         | \$86              | \$9               | 0.03%         | 0.72%             | 87.46%         |               |
| San Joaquin Power Employees Credit Union              | \$134,852    | \$28           | 0.08%         | 0.51%             | 91.45%         | \$203             | \$28              | 0.08%         | 0.51%             | 91.45%         |               |
| California State & Federal Employees #20 Credit Union | \$135,405    | \$256          | 0.76%         |                   | 56.58%         | \$142             | \$256             | 0.76%         | 5.56%             | 56.58%         |               |
| Central Coast Federal Credit Union                    | \$137,794    | \$83           | 0.25%         | 3.37%             | 93.09%         | \$77              | \$83              | 0.25%         | 3.37%             | 93.09%         |               |
| Premier Community Credit Union                        | \$144,370    | \$160          | 0.45%         | 4.89%             | 88.22%         | \$58              | \$160             | 0.45%         | 4.89%             | 88.22%         |               |
| Solano First Federal Credit Union                     | \$144,754    | \$25           | 0.07%         | 0.96%             | 91.45%         | \$68              | \$25              | 0.07%         | 0.96%             | 91.45%         |               |
| Families & Schools Together Federal Credit Union      | \$150,775    | \$515          | 1.40%         | 13.42%            | 67.03%         | \$52              | \$515             | 1.40%         | 13.42%            | 67.03%         |               |
| Members 1st Credit Union                              | \$179,385    | \$237          | 0.54%         | 5.29%             | 86.79%         | \$58              | \$237             | 0.54%         | 5.29%             | 86.79%         |               |
| Central State Credit Union                            | \$186,844    | (\$63)         | (0.14%)       | (1.79%)           | 89.44%         | \$68              | (\$63)            | (0.14%)       | (1.79%)           | 89.44%         |               |
| CAHP Credit Union                                     | \$196,665    | \$438          | 0.94%         | 10.83%            | 82.50%         | \$117             | \$438             | 0.94%         | 10.83%            | 82.50%         |               |
| Heritage Community Credit Union                       | \$204,820    | \$297          | 0.58%         | 6.29%             | 79.23%         | \$71              | \$297             | 0.58%         | 6.29%             | 79.23%         |               |
| Pacific Postal Credit Union                           | \$217,648    | \$380          | 0.70%         | 5.05%             | 79.69%         | \$92              | \$380             | 0.70%         | 5.05%             | 79.69%         |               |
| Tucoemas Federal Credit Union                         | \$232,920    | \$239          | 0.42%         | 7.10%             | 82.98%         | \$57              | \$239             | 0.42%         | 7.10%             | 82.98%         |               |
| Monterey Credit Union                                 | \$233,095    | \$248          | 0.43%         | 3.13%             | 81.69%         | \$97              | \$248             | 0.43%         | 3.13%             | 81.69%         |               |
| Community First Credit Union                          | \$241,424    | \$322          | 0.55%         | 6.78%             | 75.96%         | \$63              | \$322             | 0.55%         | 6.78%             | 75.96%         |               |
| Average of Asset Group A                              | \$120.294    | \$152          | 0.49%         | 5.10%             | 84.06%         | \$85              | \$152             | 0.49%         | 5.10%             | 84.06%         |               |