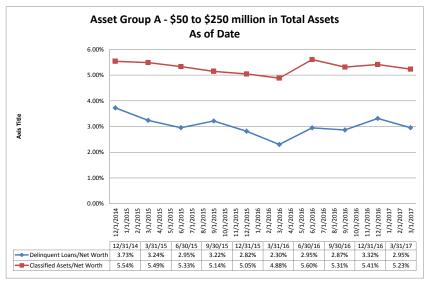

|                                                       | As of Date   |                |               | Quarter to Date   |                |                   |                   |               | Year to Date      |                |               |
|-------------------------------------------------------|--------------|----------------|---------------|-------------------|----------------|-------------------|-------------------|---------------|-------------------|----------------|---------------|
|                                                       |              |                |               |                   |                |                   |                   |               |                   |                |               |
|                                                       | Total Assets | Net Income     | Return on Avg | Return on         | Oper Exp/ Oper | Salary&Benefits/  | Net Income (Loss) | Return on Avg | Return on         | Oper Exp/ Oper | Salary&Ben    |
| ion Institution Name                                  | (\$000)      | (Loss) (\$000) | Assets (%)    | Avg Net Worth (%) | Rev (%)        | Employees (\$000) | (\$000)           | Assets (%)    | Avg Net Worth (%) | Rev (%)        | Employees (\$ |
| ,                                                     |              |                |               |                   |                |                   |                   |               |                   |                |               |
| et Group A - \$50 to \$250 million in total assets    |              |                |               |                   |                |                   |                   |               |                   |                |               |
| Valley Oak Credit Union                               | \$52,449     | (\$89)         | (0.69%)       | (7.19%)           | 96.66%         | \$52              | (\$89)            | (0.69%)       | (7.19%)           | 96.66%         |               |
| California Community Credit Union                     | \$61,629     | \$12           | 0.08%         |                   | 97.20%         | \$54              | \$12              | 0.08%         | 0.65%             | 97.20%         |               |
| Menlo Survey Federal Credit Union                     | \$61,881     | \$64           | 0.42%         |                   | 84.35%         | \$84              | \$64              | 0.42%         | 3.51%             | 84.35%         |               |
| Siskiyou Central Credit Union                         | \$66,554     | \$97           | 0.60%         |                   | 83.41%         | \$54              | \$97              | 0.60%         | 6.28%             | 83.41%         |               |
| Vision One Credit Union                               | \$68,598     | \$161          | 0.94%         |                   | 79.57%         | \$141             | \$161             | 0.94%         | 6.58%             | 79.57%         |               |
| Marin County Federal Credit Union                     | \$69,623     | \$95           | 0.56%         |                   | 79.88%         | \$98              | \$95              | 0.56%         | 6.12%             | 79.88%         |               |
| Chabot Federal Credit Union                           | \$69,920     | \$35           | 0.20%         |                   | 90.91%         | \$110             | \$35              | 0.20%         | 1.53%             | 90.91%         |               |
| Upward Credit Union                                   | \$71,272     | \$56           | 0.32%         |                   | 89.75%         | \$89              | \$56              | 0.32%         | 3.42%             | 89.75%         |               |
| Kaiperm Diablo Federal Credit Union                   | \$73,349     | \$63           | 0.35%         |                   | 84.73%         | \$74              | \$63              | 0.35%         | 2.72%             | 84.73%         |               |
| Polam Federal Credit Union                            | \$73,566     | \$61           | 0.33%         |                   | 88.99%         | \$66              | \$61              | 0.33%         | 2.82%             | 88.99%         |               |
| Lassen County Federal Credit Union                    | \$73,853     | \$62           | 0.34%         |                   | 90.19%         | \$83              | \$62              | 0.34%         | 2.07%             | 90.19%         |               |
| Bay Cities Credit Union                               | \$74,570     | \$122          | 0.67%         | 8.30%             | 84.54%         |                   | \$122             | 0.67%         | 8.30%             | 84.54%         |               |
| SRI Federal Credit Union                              | \$86,972     | \$300          | 1.41%         | 16.19%            | 83.68%         | \$99              | \$300             | 1.41%         | 16.19%            | 83.68%         |               |
| First California Federal Credit Union                 | \$87,780     | \$9            | 0.04%         |                   | 91.91%         | \$65              | \$9               | 0.04%         |                   | 91.91%         |               |
| SMW 104 Federal Credit Union                          | \$88,698     | \$63           | 0.29%         |                   | 96.77%         | \$141             | \$63              | 0.29%         | 3.75%             | 96.77%         |               |
| Community Credit Union of Southern Humboldt           | \$92,294     | \$385          | 1.65%         |                   | 68.57%         | \$73              | \$385             | 1.65%         | 15.22%            | 68.57%         |               |
| Tulare County Federal Credit Union                    | \$95,065     | \$93           | 0.40%         | 5.51%             | 90.36%         | \$64              | \$93              | 0.40%         | 5.51%             | 90.36%         |               |
| Mission City Federal Credit Union                     | \$96,977     | \$24           | 0.10%         | 1.34%             | 84.01%         | \$97              | \$24              | 0.10%         | 1.34%             | 84.01%         |               |
| Shell Western States Federal Credit Union             | \$99,543     | \$196          | 0.77%         | 9.06%             | 74.04%         | \$134             | \$196             | 0.77%         | 9.06%             | 74.04%         |               |
| Merco Credit Union                                    | \$106,457    | \$84           | 0.32%         |                   | 89.86%         | \$67              | \$84              | 0.32%         | 3.56%             | 89.86%         |               |
| Kings Federal Credit Union                            | \$111,629    | \$118          | 0.43%         | 3.00%             | 75.03%         | \$64              | \$118             | 0.43%         | 3.00%             | 75.03%         |               |
| United Local Credit Union                             | \$114,460    | \$132          | 0.47%         | 2.76%             | 83.96%         | \$82              | \$132             | 0.47%         | 2.76%             | 83.96%         |               |
| Santa Cruz Community Credit Union                     | \$114,799    | \$462          | 1.62%         |                   | 72.49%         |                   | \$462             | 1.62%         | 24.10%            | 72.49%         |               |
| Cooperative Center Federal Credit Union               | \$118,482    | \$9            | 0.03%         |                   | 87.46%         | \$86              | \$9               | 0.03%         | 0.72%             | 87.46%         |               |
| San Joaquin Power Employees Credit Union              | \$134,852    | \$28           | 0.08%         | 0.51%             | 91.45%         | \$203             | \$28              | 0.08%         | 0.51%             | 91.45%         |               |
| California State & Federal Employees #20 Credit Union | \$135,405    | \$256          | 0.76%         |                   | 56.58%         | \$142             | \$256             | 0.76%         | 5.56%             | 56.58%         |               |
| Central Coast Federal Credit Union                    | \$137,794    | \$83           | 0.25%         | 3.37%             | 93.09%         | \$77              | \$83              | 0.25%         | 3.37%             | 93.09%         |               |
| Premier Community Credit Union                        | \$144,370    | \$160          | 0.45%         | 4.89%             | 88.22%         | \$58              | \$160             | 0.45%         | 4.89%             | 88.22%         |               |
| Solano First Federal Credit Union                     | \$144,754    | \$25           | 0.07%         | 0.96%             | 91.45%         | \$68              | \$25              | 0.07%         | 0.96%             | 91.45%         |               |
| Families & Schools Together Federal Credit Union      | \$150,775    | \$515          | 1.40%         | 13.42%            | 67.03%         | \$52              | \$515             | 1.40%         | 13.42%            | 67.03%         |               |
| Members 1st Credit Union                              | \$179,385    | \$237          | 0.54%         | 5.29%             | 86.79%         | \$58              | \$237             | 0.54%         | 5.29%             | 86.79%         |               |
| Central State Credit Union                            | \$186,844    | (\$63)         | (0.14%)       | (1.79%)           | 89.44%         | \$68              | (\$63)            | (0.14%)       | (1.79%)           | 89.44%         |               |
| CAHP Credit Union                                     | \$196,665    | \$438          | 0.94%         | 10.83%            | 82.50%         | \$117             | \$438             | 0.94%         | 10.83%            | 82.50%         |               |
| Heritage Community Credit Union                       | \$204,820    | \$297          | 0.58%         | 6.29%             | 79.23%         | \$71              | \$297             | 0.58%         | 6.29%             | 79.23%         |               |
| Pacific Postal Credit Union                           | \$217,648    | \$380          | 0.70%         | 5.05%             | 79.69%         | \$92              | \$380             | 0.70%         | 5.05%             | 79.69%         |               |
| Tucoemas Federal Credit Union                         | \$232,920    | \$239          | 0.42%         | 7.10%             | 82.98%         | \$57              | \$239             | 0.42%         | 7.10%             | 82.98%         |               |
| Monterey Credit Union                                 | \$233,095    | \$248          | 0.43%         | 3.13%             | 81.69%         | \$97              | \$248             | 0.43%         | 3.13%             | 81.69%         |               |
| Community First Credit Union                          | \$241,424    | \$322          | 0.55%         | 6.78%             | 75.96%         | \$63              | \$322             | 0.55%         | 6.78%             | 75.96%         |               |
| Average of Asset Group A                              | \$120.294    | \$152          | 0.49%         | 5.10%             | 84.06%         | \$85              | \$152             | 0.49%         | 5.10%             | 84.06%         |               |