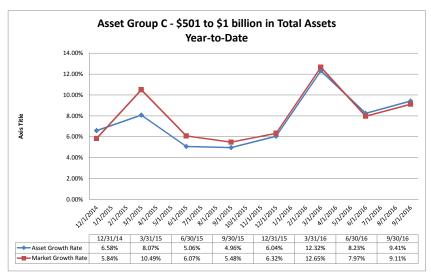

## Summary Trends of Historical Asset Group Averages: Asset Growth Rate & Market Growth Rate

Source: SNL Financial

Note: Report includes only bank-level data.

| alance Sheet & Net Interest Margin                    |                      |                               | March 3                            | 31, 2017                         |                                  |                            |                                     | Run                                    | Date: May                | 17, 201                 |
|-------------------------------------------------------|----------------------|-------------------------------|------------------------------------|----------------------------------|----------------------------------|----------------------------|-------------------------------------|----------------------------------------|--------------------------|-------------------------|
|                                                       |                      | T                             | As of Date                         |                                  |                                  |                            |                                     | Year to Date                           |                          |                         |
|                                                       | Total Assets (\$000) | Total Lns & Leases<br>(\$000) | Total Shares &<br>Deposits (\$000) | Total Loans/<br>Total Shares (%) | Assets/ FTE<br>Employees (\$000) | Yield on Avg<br>Assets (%) | Interest Expense/<br>Avg Assets (%) | Net Interest Income/<br>Avg Assets (%) | Asset Growth<br>Rate (%) | Market Grow<br>Rate (%) |
| Region Institution Name                               |                      |                               |                                    |                                  |                                  |                            |                                     |                                        |                          |                         |
| Asset Group A - \$50 to \$250 million in total assets |                      |                               |                                    |                                  |                                  |                            |                                     |                                        |                          |                         |
| Valley Oak Credit Union                               | \$52,449             | \$39,615                      | \$47,337                           | 83.69%                           | \$1,979                          | 4.45%                      | 0.22%                               | 4.22%                                  | 13.06%                   | 14.88                   |
| California Community Credit Union                     | \$61,629             | \$22,225                      | \$54,012                           | 41.15%                           | \$3,625                          | 2.47%                      | 0.12%                               | 2.34%                                  | 9.73%                    | 11.2                    |
| Menlo Survey Federal Credit Union                     | \$61,881             | \$27,882                      | \$53,389                           | 52.22%                           | \$9,520                          | 2.21%                      | 0.14%                               | 2.07%                                  | 6.43%                    | 12.9                    |
| Siskiyou Central Credit Union                         | \$66,554             | \$25,875                      | \$59,904                           | 43.19%                           | \$3,697                          | 2.43%                      | 0.02%                               | 2.41%                                  | 28.56%                   | 30.                     |
| Vision One Credit Union                               | \$68,598             | \$57,188                      | \$58,370                           | 97.97%                           | \$5,965                          | 4.50%                      | 0.67%                               | 3.83%                                  | 5.23%                    | 5.1                     |
| Marin County Federal Credit Union                     | \$69,623             | \$21,270                      | \$63,159                           | 33.68%                           | \$9,946                          | 2.55%                      | 0.09%                               | 2.46%                                  | 21.22%                   | 23.                     |
| Chabot Federal Credit Union                           | \$69,920             | \$16,145                      | \$60,471                           | 26.70%                           | \$9,989                          | 2.21%                      | 0.38%                               | 1.83%                                  | (1.26%)                  | (2.0                    |
| Upward Credit Union                                   | \$71,272             | \$39,119                      | \$63,937                           | 61.18%                           | \$4,915                          | 3.27%                      | 0.11%                               | 3.16%                                  | 13.96%                   | 14.                     |
| Kaiperm Diablo Federal Credit Union                   | \$73,349             | \$36,982                      | \$63,923                           | 57.85%                           | \$8,629                          | 2.28%                      | 0.24%                               | 2.06%                                  | 6.72%                    | 7.                      |
| Polam Federal Credit Union                            | \$73,566             | \$37,516                      | \$64,638                           | 58.04%                           | \$4,746                          | 2.86%                      | 0.38%                               | 2.48%                                  | 0.25%                    | (0.3                    |
| Lassen County Federal Credit Union                    | \$73,853             | \$40,151                      | \$61,270                           | 65.53%                           | \$5,275                          | 2.72%                      | 0.35%                               | 2.37%                                  | 11.52%                   | 13.                     |
| Bay Cities Credit Union                               | \$74,570             | \$26,516                      | \$68,198                           | 38.88%                           | \$3,638                          | 3.29%                      | 0.02%                               | 3.27%                                  | 17.20%                   | 17                      |
| SRI Federal Credit Union                              | \$86,972             | \$46,146                      | \$78,718                           | 58.62%                           | \$8,697                          | 2.73%                      | 0.40%                               | 2.33%                                  | 17.39%                   | 17                      |
| First California Federal Credit Union                 | \$87,780             | \$41,716                      | \$79,298                           | 52.61%                           | \$4,389                          | 2.63%                      | 0.19%                               | 2.45%                                  | 8.56%                    | 9                       |
| SMW 104 Federal Credit Union                          | \$88,698             | \$31,241                      | \$81,668                           | 38.25%                           | \$9,855                          | 2.44%                      | 0.19%                               | 2.26%                                  | 2.59%                    | 2                       |
| Community Credit Union of Southern Humboldt           | \$92,294             | \$56,530                      | \$81,097                           | 69.71%                           | \$3,076                          | 4.19%                      | 0.24%                               | 3.95%                                  | (9.61%)                  | (4.                     |
| Tulare County Federal Credit Union                    | \$95,065             | \$74,215                      | \$87,448                           | 84.87%                           | \$3,395                          | 3.53%                      | 0.19%                               | 3.34%                                  | 20.37%                   | 21                      |
| Mission City Federal Credit Union                     | \$96,977             | \$58,630                      | \$87,237                           | 67.21%                           | \$6,927                          | 3.04%                      | 0.25%                               | 2.79%                                  | 23.74%                   | 16                      |
| Shell Western States Federal Credit Union             | \$99,543             | \$32,527                      | \$89,482                           | 36.35%                           | \$11,060                         | 2.23%                      | 0.32%                               | 1.90%                                  | (14.75%)                 | (13.                    |
| Merco Credit Union                                    | \$106,457            | \$43,837                      | \$96,429                           | 45.46%                           | \$3,490                          | 3.02%                      | 0.13%                               | 2.89%                                  | 12.02%                   | 12                      |
| Kings Federal Credit Union                            | \$111,629            | \$76,704                      | \$94,845                           | 80.87%                           | \$5,581                          | 3.15%                      | 0.29%                               | 2.86%                                  | 18.73%                   | 22                      |
| United Local Credit Union                             | \$114,460            | \$83,192                      | \$94,478                           | 88.05%                           | \$5,450                          | 3.21%                      | 0.15%                               | 3.05%                                  | 16.03%                   | 18                      |
| Santa Cruz Community Credit Union                     | \$114,799            | \$84,161                      | \$105,693                          | 79.63%                           | \$3,021                          | 4.73%                      | 0.03%                               | 4.70%                                  | 6.39%                    | 15                      |
| Cooperative Center Federal Credit Union               | \$118,482            | \$76,808                      | \$110,213                          | 69.69%                           | \$4,471                          | 3.37%                      | 0.11%                               | 3.27%                                  | 7.74%                    | 8                       |
| San Joaquin Power Employees Credit Union              | \$134,852            | \$88,439                      | \$111,999                          | 78.96%                           | \$22,475                         | 2.80%                      | 1.55%                               | 1.25%                                  | (2.95%)                  | 1                       |
| California State & Federal Employees #20 Credit Union | \$135,405            | \$47,670                      | \$116,743                          | 40.83%                           | \$24,619                         | 2.02%                      | 0.35%                               | 1.68%                                  | 9.03%                    | 9                       |
| Central Coast Federal Credit Union                    | \$137,794            | \$50,312                      | \$127,353                          | 39.51%                           | \$4,053                          | 2.72%                      | 0.15%                               | 2.57%                                  | 26.83%                   | 29                      |
| Premier Community Credit Union                        | \$144,370            | \$58,276                      | \$129,549                          | 44.98%                           | \$3,208                          | 2.79%                      | 0.13%                               | 2.66%                                  | 13.49%                   | 15                      |
| Solano First Federal Credit Union                     | \$144,754            | \$92,570                      | \$133,760                          | 69.21%                           | \$3,328                          | 3.72%                      | 0.13%                               | 3.59%                                  | 29.94%                   | 31.                     |
| Families & Schools Together Federal Credit Union      | \$150,775            | \$106,079                     | \$133,035                          | 79.74%                           | \$3,769                          | 3.43%                      | 0.19%                               | 3.24%                                  | 23.22%                   | 31                      |
| Members 1st Credit Union                              | \$179,385            | \$126,892                     | \$160,724                          | 78.95%                           | \$3,385                          | 2.88%                      | 0.09%                               | 2.79%                                  | 17.46%                   | 19                      |
| Central State Credit Union                            | \$186,844            | \$102,130                     | \$171,702                          | 59.48%                           | \$3,737                          | 3.30%                      | 0.16%                               | 3.14%                                  | 14.04%                   | 15                      |
| CAHP Credit Union                                     | \$196,665            | \$160,695                     | \$176,433                          | 91.08%                           | \$6,344                          | 4.92%                      | 0.47%                               | 4.45%                                  | 50.07%                   | 47                      |
| Heritage Community Credit Union                       | \$204,820            | \$161,400                     | \$180,613                          | 89.36%                           | \$4,223                          | 2.89%                      | 0.19%                               | 2.70%                                  | 4.73%                    | 5                       |
| Pacific Postal Credit Union                           | \$217,648            | \$56,586                      | \$185,108                          | 30.57%                           | \$7,773                          | 3.04%                      | 0.28%                               | 2.76%                                  | 1.65%                    | 1                       |
| Tucoemas Federal Credit Union                         | \$232,920            | \$150,118                     | \$219,012                          | 68.54%                           | \$3,169                          | 2.96%                      | 0.12%                               | 2.84%                                  | 18.91%                   | 19                      |
| Monterey Credit Union                                 | \$233,095            | \$133,669                     | \$197,687                          | 67.62%                           | \$3,586                          | 3.84%                      | 0.06%                               | 3.78%                                  | 1.91%                    | 4.                      |
| Community First Credit Union                          | \$241,424            | \$157,805                     | \$220,235                          | 71.65%                           | \$3,241                          | 4.12%                      | 0.05%                               | 4.08%                                  | 19.02%                   | 21.4                    |