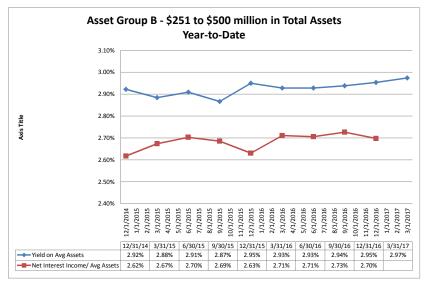

## Summary Trends of Historical Asset Group Averages: Yield on Avg. Assets & Net Interest Income/ Avg Assets (%)

Source: SNL Financial

Note: Report includes only bank-level data