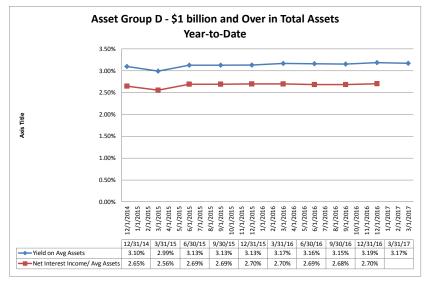

## Summary Trends of Historical Asset Group Averages: Yield on Avg. Assets & Net Interest Income/ Avg Assets (%)

Source: SNL Financial

Note: Report includes only bank-level data