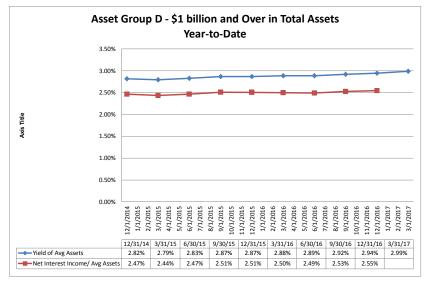

## Summary Trends of Historical Asset Group Averages: Yield on Avg. Assets & Net Interest Income/ Avg Assets (%)

Source: SNL Financial

Note: Report includes only bank-level data