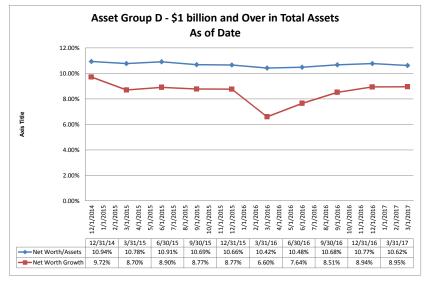

### Summary Trends of Historical Asset Group Averages: Return on Average Assets

Source: SNL Financial

Note: Report includes only bank-level data

Performance Analysis March 31, 2017 Run Date: May 17, 2017

## Summary Trends of Historical Asset Group Averages: Return on Average Net Worth

Source: SNL Financial

Note: Report includes only bank-level data

| Performance Analysis | March 31, 2017 | Run Date: May 17, 2017 |
|----------------------|----------------|------------------------|
|                      |                |                        |