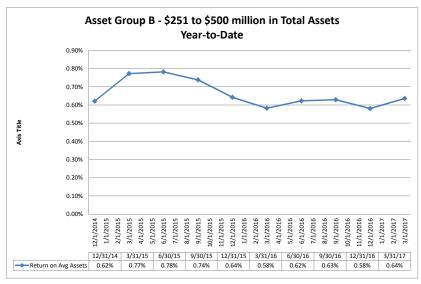

## Summary Trends of Historical Asset Group Averages: Return on Average Net Worth

Source: SNL Financial

Note: Report includes only bank-level data

| Performance Analysis | March 31, 2017 | Run Date: May 17, 2017 |
|----------------------|----------------|------------------------|
|                      |                |                        |

NM = per SNL Financial, the data was not provided as the ratios are too high/low to be meaningful.

| Performance Analysis                                                                          |                            |                              |                             | March 31,                      | 2017                      |                                       |                              |                             | Rui                            | n Date: Ma                | ay 17, 2017                         |
|-----------------------------------------------------------------------------------------------|----------------------------|------------------------------|-----------------------------|--------------------------------|---------------------------|---------------------------------------|------------------------------|-----------------------------|--------------------------------|---------------------------|-------------------------------------|
|                                                                                               | As of Date                 |                              |                             | Quarter to Date                |                           |                                       |                              |                             | Year to Date                   |                           |                                     |
|                                                                                               | Total Assets<br>(\$000)    | Net Income<br>(Loss) (\$000) | Return on Avg<br>Assets (%) | Return on<br>Avg Net Worth (%) | Oper Exp/ Oper<br>Rev (%) | Salary&Benefits/<br>Employees (\$000) | Net Income (Loss)<br>(\$000) | Return on Avg<br>Assets (%) | Return on<br>Avg Net Worth (%) | Oper Exp/ Oper<br>Rev (%) | Salary&Benefits<br>Employees (\$000 |
| Region Institution Name                                                                       | (4444)                     | (====)                       |                             |                                | (,,,                      |                                       | (++++)                       |                             |                                | (,,,                      |                                     |
| Asset Group B - \$251 to \$500 million in total assets                                        |                            |                              |                             |                                |                           |                                       |                              |                             |                                |                           |                                     |
| Yolo Federal Credit Union                                                                     | \$270,620                  | \$643                        | 0.96%                       | 9.33%                          | 74.23%                    |                                       | \$643                        | 0.96%                       | 9.33%                          |                           | \$67                                |
| MOCSE Federal Credit Union                                                                    | \$289,271                  | \$229                        | 0.33%                       | 4.33%                          | 83.04%                    |                                       | \$229                        | 0.33%                       | 4.33%                          |                           | \$70                                |
| Sea West Coast Guard Federal Credit Union                                                     | \$354,815                  | \$224                        | 0.25%                       | 1.31%                          | 80.12%                    | \$94                                  | \$224                        | 0.25%                       | 1.31%                          |                           | \$9                                 |
| First U.S. Community Credit Union                                                             | \$356,610                  | \$670<br>\$783               | 0.76%                       | 7.28%                          | 76.69%                    |                                       | \$670                        | 0.76%                       | 7.28%                          |                           | \$8<br>\$8                          |
| UNCLE Credit Union PremierOne Credit Union                                                    | \$381,830<br>\$417,086     | \$783<br>\$355               | 0.84%<br>0.35%              | 9.51%<br>3.77%                 | 81.60%<br>83.48%          | \$89<br>\$90                          | \$783<br>\$355               | 0.84%<br>0.35%              | 9.51%<br>3.77%                 |                           | \$6<br>\$9                          |
| Alliance Credit Union                                                                         | \$417,086<br>\$429,175     | \$355<br>\$341               | 0.35%                       | 3.77%<br>4.00%                 | 83.48%<br>84.47%          |                                       | \$355<br>\$341               | 0.32%                       | 3.77%<br>4.00%                 |                           | \$8<br>\$8                          |
| SafeAmerica Credit Union                                                                      | \$434.135                  | \$663                        | 0.61%                       | 9.08%                          | 80.42%                    | \$98                                  | \$663                        | 0.61%                       | 9.08%                          |                           | \$9                                 |
| Sacramento Credit Union                                                                       | \$449,114                  | \$1,030                      | 0.93%                       | 7.01%                          | 79.05%                    | \$74                                  | \$1,030                      | 0.93%                       | 7.01%                          |                           | \$7                                 |
| Financial Center Credit Union                                                                 | \$474,164                  | \$1,498                      | 1.29%                       | 6.59%                          | 65.28%                    |                                       | \$1,498                      | 1.29%                       | 6.59%                          |                           | \$7                                 |
| Merced School Employees Federal Credit Union                                                  | \$482.815                  | \$795                        | 0.68%                       | 7.29%                          | 80.72%                    |                                       | \$795                        | 0.68%                       | 7.29%                          |                           | \$6                                 |
| Commonwealth Central Credit Union                                                             | \$494,145                  | \$381                        | 0.31%                       | 3.39%                          | 85.99%                    | \$99                                  | \$381                        | 0.31%                       | 3.39%                          | 85.99%                    | \$9                                 |
| Average of Asset Group B                                                                      | \$402,815                  | \$634                        | 0.64%                       | 6.07%                          | 79.59%                    | \$82                                  | \$634                        | 0.64%                       | 6.07%                          | 79.59%                    | \$8                                 |
| Asset Group C - \$501 million to \$1 billion in total assets                                  |                            |                              |                             |                                |                           |                                       |                              |                             |                                |                           |                                     |
| Valley First Credit Union                                                                     | \$608,955                  | \$236                        | 0.16%                       | 1.57%                          | 91.76%                    | \$65                                  | \$236                        | 0.16%                       | 1.57%                          | 91.76%                    | \$6                                 |
| Noble Federal Credit Union                                                                    | \$698,162                  | \$1,010                      | 0.59%                       | 5.44%                          | 79.55%                    | \$76                                  | \$1,010                      | 0.59%                       | 5.44%                          | 79.55%                    | \$7                                 |
| 1st Northern California Credit Union                                                          | \$701,906                  | \$436                        | 0.25%                       | 2.45%                          | 87.13%                    | \$79                                  | \$436                        | 0.25%                       | 2.45%                          | 87.13%                    | \$7                                 |
| Santa Clara County Federal Credit Union                                                       | \$733,291                  | \$1,170                      | 0.66%                       | 7.32%                          | 75.29%                    | \$105                                 | \$1,170                      | 0.66%                       | 7.32%                          | 75.29%                    | \$10                                |
| S.F. Police Credit Union                                                                      | \$865,613                  | \$1,011                      | 0.47%                       | 3.40%                          | 78.30%                    | \$110                                 | \$1,011                      | 0.47%                       | 3.40%                          |                           | \$11                                |
| Bay Federal Credit Union                                                                      | \$890,151                  | \$1,966                      | 0.90%                       | 11.00%                         | 80.42%                    | \$96                                  | \$1,966                      | 0.90%                       | 11.00%                         |                           | \$9                                 |
| Sierra Central Credit Union                                                                   | \$905,479                  | \$1,049                      | 0.47%                       |                                | 70.74%                    |                                       | \$1,049                      | 0.47%                       | 4.23%                          |                           | \$8                                 |
| 1st United Services Credit Union San Mateo Credit Union                                       | \$965,067<br>\$975,574     | \$1,013<br>\$2,435           | 0.43%<br>1.02%              | 4.34%<br>10.36%                | 79.40%<br>74.62%          |                                       | \$1,013<br>\$2,435           | 0.43%<br>1.02%              | 4.34%<br>10.36%                |                           | \$10<br>\$10                        |
|                                                                                               |                            |                              |                             |                                |                           |                                       |                              |                             |                                |                           |                                     |
| Average of Asset Group C  Asset Group D - \$1 billion and over in total assets                | \$816,022                  | \$1,147                      | 0.55%                       | 5.57%                          | 79.69%                    | \$91                                  | \$1,147                      | 0.55%                       | 5.57%                          | 79.69%                    | \$9                                 |
|                                                                                               | 04 000 544                 | 04.504                       | 1.79%                       | 40.000/                        | 50.400/                   | ***                                   | 04.504                       | 4 700/                      | 12.68%                         | 59.16%                    |                                     |
| Operating Engineers Local Union #3 Federal Credit Union<br>San Francisco Federal Credit Union | \$1,033,541<br>\$1,079,428 | \$4,591<br>\$816             | 0.30%                       | 12.68%<br>2.86%                | 59.16%<br>75.43%          |                                       | \$4,591<br>\$816             | 1.79%<br>0.30%              | 2.86%                          |                           | \$9<br>\$11                         |
| KeyPoint Credit Union                                                                         | \$1,079,426                | \$735                        | 0.30%                       | 3.25%                          | 88.53%                    | \$109                                 | \$735                        | 0.30%                       | 3.25%                          |                           | \$10                                |
| Pacific Service Credit Union                                                                  | \$1,176,936                | \$939                        | 0.32%                       | 2.46%                          | 82.48%                    |                                       | \$939                        | 0.32%                       | 2.46%                          |                           | \$13                                |
| San Francisco Fire Credit Union                                                               | \$1,255,174                | \$5,130                      | 1.66%                       | 20.28%                         | 68.18%                    | \$92                                  | \$5,130                      | 1.66%                       | 20.28%                         |                           | \$9                                 |
| Coast Central Credit Union                                                                    | \$1,321,050                | \$3,277                      | 1.01%                       | 9.68%                          | 64.16%                    | \$77                                  | \$3,277                      | 1.01%                       | 9.68%                          |                           | \$7                                 |
| Meriwest Credit Union                                                                         | \$1,404,170                | \$3,250                      | 0.95%                       | 13.81%                         | 77.23%                    |                                       | \$3,250                      | 0.95%                       | 13.81%                         |                           | \$11                                |
| Schools Financial Credit Union                                                                | \$1,842,862                | \$4,681                      | 1.03%                       | 10.07%                         | 62.09%                    | \$80                                  | \$4,681                      | 1.03%                       | 10.07%                         | 62.09%                    | \$8                                 |
| Stanford Federal Credit Union                                                                 | \$2,211,546                | \$5,254                      | 0.97%                       | 10.47%                         | 64.21%                    | \$124                                 | \$5,254                      | 0.97%                       | 10.47%                         | 64.21%                    | \$12                                |
| Technology Credit Union                                                                       | \$2,280,622                | \$6,125                      | 1.09%                       | 10.71%                         | 63.70%                    | \$120                                 | \$6,125                      | 1.09%                       | 10.71%                         | 63.70%                    | \$12                                |
| Provident Credit Union                                                                        | \$2,353,747                | \$3,896                      | 0.67%                       | 5.72%                          | 80.21%                    | \$114                                 | \$3,896                      | 0.67%                       | 5.72%                          | 80.21%                    | \$11                                |
| SAFE Credit Union                                                                             | \$2,587,727                | \$3,493                      | 0.55%                       | 6.05%                          | 81.25%                    | \$84                                  | \$3,493                      | 0.55%                       | 6.05%                          |                           | \$8                                 |
| Travis Credit Union                                                                           | \$2,800,108                | \$5,318                      | 0.77%                       | 6.70%                          | 71.01%                    |                                       | \$5,318                      | 0.77%                       | 6.70%                          |                           | \$8                                 |
| Educational Employees Credit Union                                                            | \$2,860,659                | \$4,886                      | 0.70%                       | 5.95%                          | 77.23%                    |                                       | \$4,886                      | 0.70%                       | 5.95%                          |                           | \$6                                 |
| Chevron Federal Credit Union                                                                  | \$3,172,499                | \$7,599                      | 0.98%                       | 9.04%                          | 62.29%                    | \$117                                 | \$7,599                      | 0.98%                       | 9.04%                          |                           | \$11                                |
| Redwood Credit Union                                                                          | \$3,460,856                | \$16,713                     | 1.98%                       | 16.95%                         | 54.95%                    | \$89                                  | \$16,713                     | 1.98%                       | 16.95%                         |                           | \$8                                 |
| Patelco Credit Union                                                                          | \$5,681,638                | \$13,795                     | 0.99%                       | 9.46%                          | 65.32%                    | \$93                                  | \$13,795                     | 0.99%                       | 9.46%                          |                           | \$9                                 |
| Star One Credit Union                                                                         | \$9,109,132                | \$15,463                     | 0.69%                       | 6.94%                          | 44.51%                    |                                       | \$15,463                     | 0.69%                       | 6.94%                          |                           | \$15                                |
| First Technology Federal Credit Union                                                         | \$9,810,830                | \$25,828                     | 1.07%                       | 10.43%                         | 66.47%                    |                                       | \$25,828                     | 1.07%                       | 10.43%                         |                           | \$9                                 |
| Golden 1 Credit Union                                                                         | \$11,069,448               | \$23,878                     | 0.88%                       | 7.74%                          | 68.57%                    | \$87                                  | \$23,878                     | 0.88%                       | 7.74%                          | 68.57%                    | \$8                                 |
| Average of Asset Group D                                                                      | \$3,383,466                | \$7,783                      | 0.93%                       | 9.06%                          | 68.85%                    | \$103                                 | \$7,783                      | 0.93%                       | 9.06%                          | 68.85%                    | \$10                                |