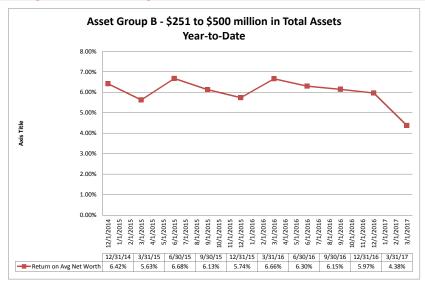

### Summary Trends of Historical Asset Group Averages: Return on Average Assets

Source: SNL Financial

Note: Report includes only bank-level data

Performance Analysis March 31, 2017 Run Date: May 17, 2017

## Summary Trends of Historical Asset Group Averages: Return on Average Net Worth

Source: SNL Financial

Note: Report includes only bank-level data

| Performance Analysis | March 31, 2017 | Run Date: May 17, 2017 |
|----------------------|----------------|------------------------|
|                      |                |                        |