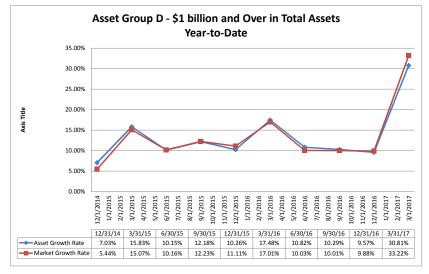

## Summary Trends of Historical Asset Group Averages: Asset Growth Rate & Market Growth Rate

Source: SNL Financial

Note: Report includes only bank-level data.

| alance Sheet & Net Interest Margin                    |                      |                               | March 3                            | 31, 2017                         |                                  |                            |                                     | Run                                    | Date: May                | 17, 201                 |
|-------------------------------------------------------|----------------------|-------------------------------|------------------------------------|----------------------------------|----------------------------------|----------------------------|-------------------------------------|----------------------------------------|--------------------------|-------------------------|
|                                                       |                      | T                             | As of Date                         |                                  |                                  |                            |                                     | Year to Date                           |                          |                         |
|                                                       | Total Assets (\$000) | Total Lns & Leases<br>(\$000) | Total Shares &<br>Deposits (\$000) | Total Loans/<br>Total Shares (%) | Assets/ FTE<br>Employees (\$000) | Yield on Avg<br>Assets (%) | Interest Expense/<br>Avg Assets (%) | Net Interest Income/<br>Avg Assets (%) | Asset Growth<br>Rate (%) | Market Grow<br>Rate (%) |
| Region Institution Name                               |                      |                               |                                    |                                  |                                  |                            |                                     |                                        |                          |                         |
| Asset Group A - \$50 to \$250 million in total assets |                      |                               |                                    |                                  |                                  |                            |                                     |                                        |                          |                         |
| Valley Oak Credit Union                               | \$52,449             | \$39,615                      | \$47,337                           | 83.69%                           | \$1,979                          | 4.45%                      | 0.22%                               | 4.22%                                  | 13.06%                   | 14.88                   |
| California Community Credit Union                     | \$61,629             | \$22,225                      | \$54,012                           | 41.15%                           | \$3,625                          | 2.47%                      | 0.12%                               | 2.34%                                  | 9.73%                    | 11.2                    |
| Menlo Survey Federal Credit Union                     | \$61,881             | \$27,882                      | \$53,389                           | 52.22%                           | \$9,520                          | 2.21%                      | 0.14%                               | 2.07%                                  | 6.43%                    | 12.9                    |
| Siskiyou Central Credit Union                         | \$66,554             | \$25,875                      | \$59,904                           | 43.19%                           | \$3,697                          | 2.43%                      | 0.02%                               | 2.41%                                  | 28.56%                   | 30.                     |
| Vision One Credit Union                               | \$68,598             | \$57,188                      | \$58,370                           | 97.97%                           | \$5,965                          | 4.50%                      | 0.67%                               | 3.83%                                  | 5.23%                    | 5.1                     |
| Marin County Federal Credit Union                     | \$69,623             | \$21,270                      | \$63,159                           | 33.68%                           | \$9,946                          | 2.55%                      | 0.09%                               | 2.46%                                  | 21.22%                   | 23.                     |
| Chabot Federal Credit Union                           | \$69,920             | \$16,145                      | \$60,471                           | 26.70%                           | \$9,989                          | 2.21%                      | 0.38%                               | 1.83%                                  | (1.26%)                  | (2.0                    |
| Upward Credit Union                                   | \$71,272             | \$39,119                      | \$63,937                           | 61.18%                           | \$4,915                          | 3.27%                      | 0.11%                               | 3.16%                                  | 13.96%                   | 14.                     |
| Kaiperm Diablo Federal Credit Union                   | \$73,349             | \$36,982                      | \$63,923                           | 57.85%                           | \$8,629                          | 2.28%                      | 0.24%                               | 2.06%                                  | 6.72%                    | 7.                      |
| Polam Federal Credit Union                            | \$73,566             | \$37,516                      | \$64,638                           | 58.04%                           | \$4,746                          | 2.86%                      | 0.38%                               | 2.48%                                  | 0.25%                    | (0.3                    |
| Lassen County Federal Credit Union                    | \$73,853             | \$40,151                      | \$61,270                           | 65.53%                           | \$5,275                          | 2.72%                      | 0.35%                               | 2.37%                                  | 11.52%                   | 13.                     |
| Bay Cities Credit Union                               | \$74,570             | \$26,516                      | \$68,198                           | 38.88%                           | \$3,638                          | 3.29%                      | 0.02%                               | 3.27%                                  | 17.20%                   | 17                      |
| SRI Federal Credit Union                              | \$86,972             | \$46,146                      | \$78,718                           | 58.62%                           | \$8,697                          | 2.73%                      | 0.40%                               | 2.33%                                  | 17.39%                   | 17                      |
| First California Federal Credit Union                 | \$87,780             | \$41,716                      | \$79,298                           | 52.61%                           | \$4,389                          | 2.63%                      | 0.19%                               | 2.45%                                  | 8.56%                    | 9                       |
| SMW 104 Federal Credit Union                          | \$88,698             | \$31,241                      | \$81,668                           | 38.25%                           | \$9,855                          | 2.44%                      | 0.19%                               | 2.26%                                  | 2.59%                    | 2                       |
| Community Credit Union of Southern Humboldt           | \$92,294             | \$56,530                      | \$81,097                           | 69.71%                           | \$3,076                          | 4.19%                      | 0.24%                               | 3.95%                                  | (9.61%)                  | (4.                     |
| Tulare County Federal Credit Union                    | \$95,065             | \$74,215                      | \$87,448                           | 84.87%                           | \$3,395                          | 3.53%                      | 0.19%                               | 3.34%                                  | 20.37%                   | 21                      |
| Mission City Federal Credit Union                     | \$96,977             | \$58,630                      | \$87,237                           | 67.21%                           | \$6,927                          | 3.04%                      | 0.25%                               | 2.79%                                  | 23.74%                   | 16                      |
| Shell Western States Federal Credit Union             | \$99,543             | \$32,527                      | \$89,482                           | 36.35%                           | \$11,060                         | 2.23%                      | 0.32%                               | 1.90%                                  | (14.75%)                 | (13.                    |
| Merco Credit Union                                    | \$106,457            | \$43,837                      | \$96,429                           | 45.46%                           | \$3,490                          | 3.02%                      | 0.13%                               | 2.89%                                  | 12.02%                   | 12                      |
| Kings Federal Credit Union                            | \$111,629            | \$76,704                      | \$94,845                           | 80.87%                           | \$5,581                          | 3.15%                      | 0.29%                               | 2.86%                                  | 18.73%                   | 22                      |
| United Local Credit Union                             | \$114,460            | \$83,192                      | \$94,478                           | 88.05%                           | \$5,450                          | 3.21%                      | 0.15%                               | 3.05%                                  | 16.03%                   | 18                      |
| Santa Cruz Community Credit Union                     | \$114,799            | \$84,161                      | \$105,693                          | 79.63%                           | \$3,021                          | 4.73%                      | 0.03%                               | 4.70%                                  | 6.39%                    | 15                      |
| Cooperative Center Federal Credit Union               | \$118,482            | \$76,808                      | \$110,213                          | 69.69%                           | \$4,471                          | 3.37%                      | 0.11%                               | 3.27%                                  | 7.74%                    | 8                       |
| San Joaquin Power Employees Credit Union              | \$134,852            | \$88,439                      | \$111,999                          | 78.96%                           | \$22,475                         | 2.80%                      | 1.55%                               | 1.25%                                  | (2.95%)                  | 1                       |
| California State & Federal Employees #20 Credit Union | \$135,405            | \$47,670                      | \$116,743                          | 40.83%                           | \$24,619                         | 2.02%                      | 0.35%                               | 1.68%                                  | 9.03%                    | 9                       |
| Central Coast Federal Credit Union                    | \$137,794            | \$50,312                      | \$127,353                          | 39.51%                           | \$4,053                          | 2.72%                      | 0.15%                               | 2.57%                                  | 26.83%                   | 29                      |
| Premier Community Credit Union                        | \$144,370            | \$58,276                      | \$129,549                          | 44.98%                           | \$3,208                          | 2.79%                      | 0.13%                               | 2.66%                                  | 13.49%                   | 15                      |
| Solano First Federal Credit Union                     | \$144,754            | \$92,570                      | \$133,760                          | 69.21%                           | \$3,328                          | 3.72%                      | 0.13%                               | 3.59%                                  | 29.94%                   | 31.                     |
| Families & Schools Together Federal Credit Union      | \$150,775            | \$106,079                     | \$133,035                          | 79.74%                           | \$3,769                          | 3.43%                      | 0.19%                               | 3.24%                                  | 23.22%                   | 31                      |
| Members 1st Credit Union                              | \$179,385            | \$126,892                     | \$160,724                          | 78.95%                           | \$3,385                          | 2.88%                      | 0.09%                               | 2.79%                                  | 17.46%                   | 19                      |
| Central State Credit Union                            | \$186,844            | \$102,130                     | \$171,702                          | 59.48%                           | \$3,737                          | 3.30%                      | 0.16%                               | 3.14%                                  | 14.04%                   | 15                      |
| CAHP Credit Union                                     | \$196,665            | \$160,695                     | \$176,433                          | 91.08%                           | \$6,344                          | 4.92%                      | 0.47%                               | 4.45%                                  | 50.07%                   | 47                      |
| Heritage Community Credit Union                       | \$204,820            | \$161,400                     | \$180,613                          | 89.36%                           | \$4,223                          | 2.89%                      | 0.19%                               | 2.70%                                  | 4.73%                    | 5                       |
| Pacific Postal Credit Union                           | \$217,648            | \$56,586                      | \$185,108                          | 30.57%                           | \$7,773                          | 3.04%                      | 0.28%                               | 2.76%                                  | 1.65%                    | 1                       |
| Tucoemas Federal Credit Union                         | \$232,920            | \$150,118                     | \$219,012                          | 68.54%                           | \$3,169                          | 2.96%                      | 0.12%                               | 2.84%                                  | 18.91%                   | 19                      |
| Monterey Credit Union                                 | \$233,095            | \$133,669                     | \$197,687                          | 67.62%                           | \$3,586                          | 3.84%                      | 0.06%                               | 3.78%                                  | 1.91%                    | 4.                      |
| Community First Credit Union                          | \$241,424            | \$157,805                     | \$220,235                          | 71.65%                           | \$3,241                          | 4.12%                      | 0.05%                               | 4.08%                                  | 19.02%                   | 21.4                    |