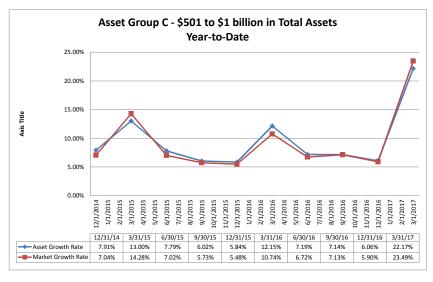

## Summary Trends of Historical Asset Group Averages: Asset Growth Rate & Market Growth Rate

Source: SNL Financial

Note: Report includes only bank-level data.

| alance Sheet & Net Interest Margin                    |                      |                               | March 3                            | 31, 2017                         |                                  |                            |                                     | Run                                    | Date: May                | 17, 201                 |
|-------------------------------------------------------|----------------------|-------------------------------|------------------------------------|----------------------------------|----------------------------------|----------------------------|-------------------------------------|----------------------------------------|--------------------------|-------------------------|
|                                                       |                      | T                             | As of Date                         |                                  |                                  |                            |                                     | Year to Date                           |                          |                         |
|                                                       | Total Assets (\$000) | Total Lns & Leases<br>(\$000) | Total Shares &<br>Deposits (\$000) | Total Loans/<br>Total Shares (%) | Assets/ FTE<br>Employees (\$000) | Yield on Avg<br>Assets (%) | Interest Expense/<br>Avg Assets (%) | Net Interest Income/<br>Avg Assets (%) | Asset Growth<br>Rate (%) | Market Grow<br>Rate (%) |
| Region Institution Name                               |                      |                               |                                    |                                  |                                  |                            |                                     |                                        |                          |                         |
| Asset Group A - \$50 to \$250 million in total assets |                      |                               |                                    |                                  |                                  |                            |                                     |                                        |                          |                         |
| Valley Oak Credit Union                               | \$52,449             | \$39,615                      | \$47,337                           | 83.69%                           | \$1,979                          | 4.45%                      | 0.22%                               | 4.22%                                  | 13.06%                   | 14.88                   |
| California Community Credit Union                     | \$61,629             | \$22,225                      | \$54,012                           | 41.15%                           | \$3,625                          | 2.47%                      | 0.12%                               | 2.34%                                  | 9.73%                    | 11.2                    |
| Menlo Survey Federal Credit Union                     | \$61,881             | \$27,882                      | \$53,389                           | 52.22%                           | \$9,520                          | 2.21%                      | 0.14%                               | 2.07%                                  | 6.43%                    | 12.9                    |
| Siskiyou Central Credit Union                         | \$66,554             | \$25,875                      | \$59,904                           | 43.19%                           | \$3,697                          | 2.43%                      | 0.02%                               | 2.41%                                  | 28.56%                   | 30.                     |
| Vision One Credit Union                               | \$68,598             | \$57,188                      | \$58,370                           | 97.97%                           | \$5,965                          | 4.50%                      | 0.67%                               | 3.83%                                  | 5.23%                    | 5.1                     |
| Marin County Federal Credit Union                     | \$69,623             | \$21,270                      | \$63,159                           | 33.68%                           | \$9,946                          | 2.55%                      | 0.09%                               | 2.46%                                  | 21.22%                   | 23.                     |
| Chabot Federal Credit Union                           | \$69,920             | \$16,145                      | \$60,471                           | 26.70%                           | \$9,989                          | 2.21%                      | 0.38%                               | 1.83%                                  | (1.26%)                  | (2.0                    |
| Upward Credit Union                                   | \$71,272             | \$39,119                      | \$63,937                           | 61.18%                           | \$4,915                          | 3.27%                      | 0.11%                               | 3.16%                                  | 13.96%                   | 14.                     |
| Kaiperm Diablo Federal Credit Union                   | \$73,349             | \$36,982                      | \$63,923                           | 57.85%                           | \$8,629                          | 2.28%                      | 0.24%                               | 2.06%                                  | 6.72%                    | 7.                      |
| Polam Federal Credit Union                            | \$73,566             | \$37,516                      | \$64,638                           | 58.04%                           | \$4,746                          | 2.86%                      | 0.38%                               | 2.48%                                  | 0.25%                    | (0.3                    |
| Lassen County Federal Credit Union                    | \$73,853             | \$40,151                      | \$61,270                           | 65.53%                           | \$5,275                          | 2.72%                      | 0.35%                               | 2.37%                                  | 11.52%                   | 13.                     |
| Bay Cities Credit Union                               | \$74,570             | \$26,516                      | \$68,198                           | 38.88%                           | \$3,638                          | 3.29%                      | 0.02%                               | 3.27%                                  | 17.20%                   | 17                      |
| SRI Federal Credit Union                              | \$86,972             | \$46,146                      | \$78,718                           | 58.62%                           | \$8,697                          | 2.73%                      | 0.40%                               | 2.33%                                  | 17.39%                   | 17                      |
| First California Federal Credit Union                 | \$87,780             | \$41,716                      | \$79,298                           | 52.61%                           | \$4,389                          | 2.63%                      | 0.19%                               | 2.45%                                  | 8.56%                    | 9                       |
| SMW 104 Federal Credit Union                          | \$88,698             | \$31,241                      | \$81,668                           | 38.25%                           | \$9,855                          | 2.44%                      | 0.19%                               | 2.26%                                  | 2.59%                    | 2                       |
| Community Credit Union of Southern Humboldt           | \$92,294             | \$56,530                      | \$81,097                           | 69.71%                           | \$3,076                          | 4.19%                      | 0.24%                               | 3.95%                                  | (9.61%)                  | (4.                     |
| Tulare County Federal Credit Union                    | \$95,065             | \$74,215                      | \$87,448                           | 84.87%                           | \$3,395                          | 3.53%                      | 0.19%                               | 3.34%                                  | 20.37%                   | 21                      |
| Mission City Federal Credit Union                     | \$96,977             | \$58,630                      | \$87,237                           | 67.21%                           | \$6,927                          | 3.04%                      | 0.25%                               | 2.79%                                  | 23.74%                   | 16                      |
| Shell Western States Federal Credit Union             | \$99,543             | \$32,527                      | \$89,482                           | 36.35%                           | \$11,060                         | 2.23%                      | 0.32%                               | 1.90%                                  | (14.75%)                 | (13.                    |
| Merco Credit Union                                    | \$106,457            | \$43,837                      | \$96,429                           | 45.46%                           | \$3,490                          | 3.02%                      | 0.13%                               | 2.89%                                  | 12.02%                   | 12                      |
| Kings Federal Credit Union                            | \$111,629            | \$76,704                      | \$94,845                           | 80.87%                           | \$5,581                          | 3.15%                      | 0.29%                               | 2.86%                                  | 18.73%                   | 22                      |
| United Local Credit Union                             | \$114,460            | \$83,192                      | \$94,478                           | 88.05%                           | \$5,450                          | 3.21%                      | 0.15%                               | 3.05%                                  | 16.03%                   | 18                      |
| Santa Cruz Community Credit Union                     | \$114,799            | \$84,161                      | \$105,693                          | 79.63%                           | \$3,021                          | 4.73%                      | 0.03%                               | 4.70%                                  | 6.39%                    | 15                      |
| Cooperative Center Federal Credit Union               | \$118,482            | \$76,808                      | \$110,213                          | 69.69%                           | \$4,471                          | 3.37%                      | 0.11%                               | 3.27%                                  | 7.74%                    | 8                       |
| San Joaquin Power Employees Credit Union              | \$134,852            | \$88,439                      | \$111,999                          | 78.96%                           | \$22,475                         | 2.80%                      | 1.55%                               | 1.25%                                  | (2.95%)                  | 1                       |
| California State & Federal Employees #20 Credit Union | \$135,405            | \$47,670                      | \$116,743                          | 40.83%                           | \$24,619                         | 2.02%                      | 0.35%                               | 1.68%                                  | 9.03%                    | 9                       |
| Central Coast Federal Credit Union                    | \$137,794            | \$50,312                      | \$127,353                          | 39.51%                           | \$4,053                          | 2.72%                      | 0.15%                               | 2.57%                                  | 26.83%                   | 29                      |
| Premier Community Credit Union                        | \$144,370            | \$58,276                      | \$129,549                          | 44.98%                           | \$3,208                          | 2.79%                      | 0.13%                               | 2.66%                                  | 13.49%                   | 15                      |
| Solano First Federal Credit Union                     | \$144,754            | \$92,570                      | \$133,760                          | 69.21%                           | \$3,328                          | 3.72%                      | 0.13%                               | 3.59%                                  | 29.94%                   | 31.                     |
| Families & Schools Together Federal Credit Union      | \$150,775            | \$106,079                     | \$133,035                          | 79.74%                           | \$3,769                          | 3.43%                      | 0.19%                               | 3.24%                                  | 23.22%                   | 31                      |
| Members 1st Credit Union                              | \$179,385            | \$126,892                     | \$160,724                          | 78.95%                           | \$3,385                          | 2.88%                      | 0.09%                               | 2.79%                                  | 17.46%                   | 19                      |
| Central State Credit Union                            | \$186,844            | \$102,130                     | \$171,702                          | 59.48%                           | \$3,737                          | 3.30%                      | 0.16%                               | 3.14%                                  | 14.04%                   | 15                      |
| CAHP Credit Union                                     | \$196,665            | \$160,695                     | \$176,433                          | 91.08%                           | \$6,344                          | 4.92%                      | 0.47%                               | 4.45%                                  | 50.07%                   | 47                      |
| Heritage Community Credit Union                       | \$204,820            | \$161,400                     | \$180,613                          | 89.36%                           | \$4,223                          | 2.89%                      | 0.19%                               | 2.70%                                  | 4.73%                    | 5                       |
| Pacific Postal Credit Union                           | \$217,648            | \$56,586                      | \$185,108                          | 30.57%                           | \$7,773                          | 3.04%                      | 0.28%                               | 2.76%                                  | 1.65%                    | 1                       |
| Tucoemas Federal Credit Union                         | \$232,920            | \$150,118                     | \$219,012                          | 68.54%                           | \$3,169                          | 2.96%                      | 0.12%                               | 2.84%                                  | 18.91%                   | 19                      |
| Monterey Credit Union                                 | \$233,095            | \$133,669                     | \$197,687                          | 67.62%                           | \$3,586                          | 3.84%                      | 0.06%                               | 3.78%                                  | 1.91%                    | 4.                      |
| Community First Credit Union                          | \$241,424            | \$157,805                     | \$220,235                          | 71.65%                           | \$3,241                          | 4.12%                      | 0.05%                               | 4.08%                                  | 19.02%                   | 21.4                    |