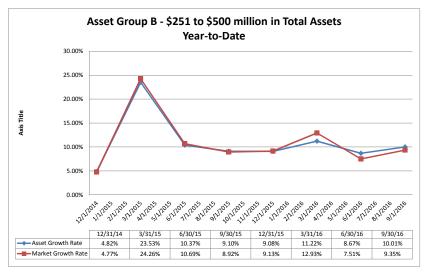

## Summary Trends of Historical Asset Group Averages: Asset Growth Rate & Market Growth Rate

Source: SNL Financial

Note: Report includes only bank-level data.

| alance Sheet & Net Interest Margin                    |                      |                               | March 3                            | 31, 2017                         |                                  |                            |                                     | Run                                    | Date: May                | 17, 201                 |
|-------------------------------------------------------|----------------------|-------------------------------|------------------------------------|----------------------------------|----------------------------------|----------------------------|-------------------------------------|----------------------------------------|--------------------------|-------------------------|
|                                                       |                      | T                             | As of Date                         |                                  |                                  |                            |                                     | Year to Date                           |                          |                         |
|                                                       | Total Assets (\$000) | Total Lns & Leases<br>(\$000) | Total Shares &<br>Deposits (\$000) | Total Loans/<br>Total Shares (%) | Assets/ FTE<br>Employees (\$000) | Yield on Avg<br>Assets (%) | Interest Expense/<br>Avg Assets (%) | Net Interest Income/<br>Avg Assets (%) | Asset Growth<br>Rate (%) | Market Grow<br>Rate (%) |
| Region Institution Name                               |                      |                               |                                    |                                  |                                  |                            |                                     |                                        |                          |                         |
| Asset Group A - \$50 to \$250 million in total assets |                      |                               |                                    |                                  |                                  |                            |                                     |                                        |                          |                         |
| Valley Oak Credit Union                               | \$52,449             | \$39,615                      | \$47,337                           | 83.69%                           | \$1,979                          | 4.45%                      | 0.22%                               | 4.22%                                  | 13.06%                   | 14.88                   |
| California Community Credit Union                     | \$61,629             | \$22,225                      | \$54,012                           | 41.15%                           | \$3,625                          | 2.47%                      | 0.12%                               | 2.34%                                  | 9.73%                    | 11.2                    |
| Menlo Survey Federal Credit Union                     | \$61,881             | \$27,882                      | \$53,389                           | 52.22%                           | \$9,520                          | 2.21%                      | 0.14%                               | 2.07%                                  | 6.43%                    | 12.9                    |
| Siskiyou Central Credit Union                         | \$66,554             | \$25,875                      | \$59,904                           | 43.19%                           | \$3,697                          | 2.43%                      | 0.02%                               | 2.41%                                  | 28.56%                   | 30.                     |
| Vision One Credit Union                               | \$68,598             | \$57,188                      | \$58,370                           | 97.97%                           | \$5,965                          | 4.50%                      | 0.67%                               | 3.83%                                  | 5.23%                    | 5.1                     |
| Marin County Federal Credit Union                     | \$69,623             | \$21,270                      | \$63,159                           | 33.68%                           | \$9,946                          | 2.55%                      | 0.09%                               | 2.46%                                  | 21.22%                   | 23.                     |
| Chabot Federal Credit Union                           | \$69,920             | \$16,145                      | \$60,471                           | 26.70%                           | \$9,989                          | 2.21%                      | 0.38%                               | 1.83%                                  | (1.26%)                  | (2.0                    |
| Upward Credit Union                                   | \$71,272             | \$39,119                      | \$63,937                           | 61.18%                           | \$4,915                          | 3.27%                      | 0.11%                               | 3.16%                                  | 13.96%                   | 14.                     |
| Kaiperm Diablo Federal Credit Union                   | \$73,349             | \$36,982                      | \$63,923                           | 57.85%                           | \$8,629                          | 2.28%                      | 0.24%                               | 2.06%                                  | 6.72%                    | 7.                      |
| Polam Federal Credit Union                            | \$73,566             | \$37,516                      | \$64,638                           | 58.04%                           | \$4,746                          | 2.86%                      | 0.38%                               | 2.48%                                  | 0.25%                    | (0.3                    |
| Lassen County Federal Credit Union                    | \$73,853             | \$40,151                      | \$61,270                           | 65.53%                           | \$5,275                          | 2.72%                      | 0.35%                               | 2.37%                                  | 11.52%                   | 13.                     |
| Bay Cities Credit Union                               | \$74,570             | \$26,516                      | \$68,198                           | 38.88%                           | \$3,638                          | 3.29%                      | 0.02%                               | 3.27%                                  | 17.20%                   | 17                      |
| SRI Federal Credit Union                              | \$86,972             | \$46,146                      | \$78,718                           | 58.62%                           | \$8,697                          | 2.73%                      | 0.40%                               | 2.33%                                  | 17.39%                   | 17                      |
| First California Federal Credit Union                 | \$87,780             | \$41,716                      | \$79,298                           | 52.61%                           | \$4,389                          | 2.63%                      | 0.19%                               | 2.45%                                  | 8.56%                    | 9                       |
| SMW 104 Federal Credit Union                          | \$88,698             | \$31,241                      | \$81,668                           | 38.25%                           | \$9,855                          | 2.44%                      | 0.19%                               | 2.26%                                  | 2.59%                    | 2                       |
| Community Credit Union of Southern Humboldt           | \$92,294             | \$56,530                      | \$81,097                           | 69.71%                           | \$3,076                          | 4.19%                      | 0.24%                               | 3.95%                                  | (9.61%)                  | (4.                     |
| Tulare County Federal Credit Union                    | \$95,065             | \$74,215                      | \$87,448                           | 84.87%                           | \$3,395                          | 3.53%                      | 0.19%                               | 3.34%                                  | 20.37%                   | 21                      |
| Mission City Federal Credit Union                     | \$96,977             | \$58,630                      | \$87,237                           | 67.21%                           | \$6,927                          | 3.04%                      | 0.25%                               | 2.79%                                  | 23.74%                   | 16                      |
| Shell Western States Federal Credit Union             | \$99,543             | \$32,527                      | \$89,482                           | 36.35%                           | \$11,060                         | 2.23%                      | 0.32%                               | 1.90%                                  | (14.75%)                 | (13.                    |
| Merco Credit Union                                    | \$106,457            | \$43,837                      | \$96,429                           | 45.46%                           | \$3,490                          | 3.02%                      | 0.13%                               | 2.89%                                  | 12.02%                   | 12                      |
| Kings Federal Credit Union                            | \$111,629            | \$76,704                      | \$94,845                           | 80.87%                           | \$5,581                          | 3.15%                      | 0.29%                               | 2.86%                                  | 18.73%                   | 22                      |
| United Local Credit Union                             | \$114,460            | \$83,192                      | \$94,478                           | 88.05%                           | \$5,450                          | 3.21%                      | 0.15%                               | 3.05%                                  | 16.03%                   | 18                      |
| Santa Cruz Community Credit Union                     | \$114,799            | \$84,161                      | \$105,693                          | 79.63%                           | \$3,021                          | 4.73%                      | 0.03%                               | 4.70%                                  | 6.39%                    | 15                      |
| Cooperative Center Federal Credit Union               | \$118,482            | \$76,808                      | \$110,213                          | 69.69%                           | \$4,471                          | 3.37%                      | 0.11%                               | 3.27%                                  | 7.74%                    | 8                       |
| San Joaquin Power Employees Credit Union              | \$134,852            | \$88,439                      | \$111,999                          | 78.96%                           | \$22,475                         | 2.80%                      | 1.55%                               | 1.25%                                  | (2.95%)                  | 1                       |
| California State & Federal Employees #20 Credit Union | \$135,405            | \$47,670                      | \$116,743                          | 40.83%                           | \$24,619                         | 2.02%                      | 0.35%                               | 1.68%                                  | 9.03%                    | 9                       |
| Central Coast Federal Credit Union                    | \$137,794            | \$50,312                      | \$127,353                          | 39.51%                           | \$4,053                          | 2.72%                      | 0.15%                               | 2.57%                                  | 26.83%                   | 29                      |
| Premier Community Credit Union                        | \$144,370            | \$58,276                      | \$129,549                          | 44.98%                           | \$3,208                          | 2.79%                      | 0.13%                               | 2.66%                                  | 13.49%                   | 15                      |
| Solano First Federal Credit Union                     | \$144,754            | \$92,570                      | \$133,760                          | 69.21%                           | \$3,328                          | 3.72%                      | 0.13%                               | 3.59%                                  | 29.94%                   | 31.                     |
| Families & Schools Together Federal Credit Union      | \$150,775            | \$106,079                     | \$133,035                          | 79.74%                           | \$3,769                          | 3.43%                      | 0.19%                               | 3.24%                                  | 23.22%                   | 31                      |
| Members 1st Credit Union                              | \$179,385            | \$126,892                     | \$160,724                          | 78.95%                           | \$3,385                          | 2.88%                      | 0.09%                               | 2.79%                                  | 17.46%                   | 19                      |
| Central State Credit Union                            | \$186,844            | \$102,130                     | \$171,702                          | 59.48%                           | \$3,737                          | 3.30%                      | 0.16%                               | 3.14%                                  | 14.04%                   | 15                      |
| CAHP Credit Union                                     | \$196,665            | \$160,695                     | \$176,433                          | 91.08%                           | \$6,344                          | 4.92%                      | 0.47%                               | 4.45%                                  | 50.07%                   | 47                      |
| Heritage Community Credit Union                       | \$204,820            | \$161,400                     | \$180,613                          | 89.36%                           | \$4,223                          | 2.89%                      | 0.19%                               | 2.70%                                  | 4.73%                    | 5                       |
| Pacific Postal Credit Union                           | \$217,648            | \$56,586                      | \$185,108                          | 30.57%                           | \$7,773                          | 3.04%                      | 0.28%                               | 2.76%                                  | 1.65%                    | 1                       |
| Tucoemas Federal Credit Union                         | \$232,920            | \$150,118                     | \$219,012                          | 68.54%                           | \$3,169                          | 2.96%                      | 0.12%                               | 2.84%                                  | 18.91%                   | 19                      |
| Monterey Credit Union                                 | \$233,095            | \$133,669                     | \$197,687                          | 67.62%                           | \$3,586                          | 3.84%                      | 0.06%                               | 3.78%                                  | 1.91%                    | 4.                      |
| Community First Credit Union                          | \$241,424            | \$157,805                     | \$220,235                          | 71.65%                           | \$3,241                          | 4.12%                      | 0.05%                               | 4.08%                                  | 19.02%                   | 21.4                    |