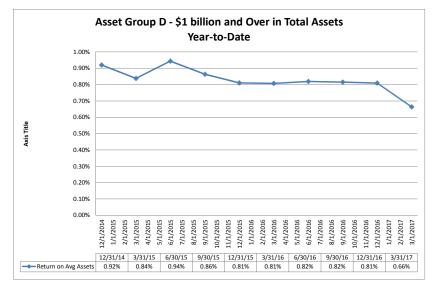

### Summary Trends of Historical Asset Group Averages: Return on Average Assets

Source: SNL Financial

Note: Report includes only bank-level data

Performance Analysis March 31, 2017 Run Date: May 17, 2017