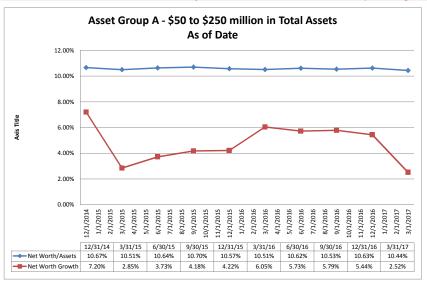

### Summary Trends of Historical Asset Group Averages: Return on Average Assets

Source: SNL Financial

Note: Report includes only bank-level data

Performance Analysis March 31, 2017 Run Date: May 17, 2017

## Summary Trends of Historical Asset Group Averages: Return on Average Net Worth

Source: SNL Financial

Note: Report includes only bank-level data

| Performance Analysis | March 31, 2017 | Run Date: May 17, 2017 |
|----------------------|----------------|------------------------|
|                      |                |                        |