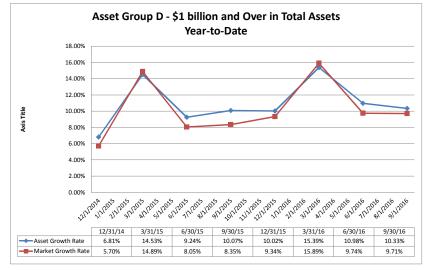

## Summary Trends of Historical Asset Group Averages: Asset Growth Rate & Market Growth Rate

Source: SNL Financial

Note: Report includes only bank-level data.

| alance Sheet & Net Interest Margin                    |                      |                               | March 3                            | 31, 2017                         |                                  |                            |                                     | Run                                    | Date: May                | 17, 201                 |
|-------------------------------------------------------|----------------------|-------------------------------|------------------------------------|----------------------------------|----------------------------------|----------------------------|-------------------------------------|----------------------------------------|--------------------------|-------------------------|
|                                                       |                      | T                             | As of Date                         |                                  |                                  |                            |                                     | Year to Date                           |                          |                         |
|                                                       | Total Assets (\$000) | Total Lns & Leases<br>(\$000) | Total Shares &<br>Deposits (\$000) | Total Loans/<br>Total Shares (%) | Assets/ FTE<br>Employees (\$000) | Yield on Avg<br>Assets (%) | Interest Expense/<br>Avg Assets (%) | Net Interest Income/<br>Avg Assets (%) | Asset Growth<br>Rate (%) | Market Grow<br>Rate (%) |
| Region Institution Name                               |                      |                               |                                    |                                  |                                  |                            |                                     |                                        |                          |                         |
| Asset Group A - \$50 to \$250 million in total assets |                      |                               |                                    |                                  |                                  |                            |                                     |                                        |                          |                         |
| Valley Oak Credit Union                               | \$52,449             | \$39,615                      | \$47,337                           | 83.69%                           | \$1,979                          | 4.45%                      | 0.22%                               | 4.22%                                  | 13.06%                   | 14.88                   |
| California Community Credit Union                     | \$61,629             | \$22,225                      | \$54,012                           | 41.15%                           | \$3,625                          | 2.47%                      | 0.12%                               | 2.34%                                  | 9.73%                    | 11.2                    |
| Menlo Survey Federal Credit Union                     | \$61,881             | \$27,882                      | \$53,389                           | 52.22%                           | \$9,520                          | 2.21%                      | 0.14%                               | 2.07%                                  | 6.43%                    | 12.9                    |
| Siskiyou Central Credit Union                         | \$66,554             | \$25,875                      | \$59,904                           | 43.19%                           | \$3,697                          | 2.43%                      | 0.02%                               | 2.41%                                  | 28.56%                   | 30.                     |
| Vision One Credit Union                               | \$68,598             | \$57,188                      | \$58,370                           | 97.97%                           | \$5,965                          | 4.50%                      | 0.67%                               | 3.83%                                  | 5.23%                    | 5.1                     |
| Marin County Federal Credit Union                     | \$69,623             | \$21,270                      | \$63,159                           | 33.68%                           | \$9,946                          | 2.55%                      | 0.09%                               | 2.46%                                  | 21.22%                   | 23.                     |
| Chabot Federal Credit Union                           | \$69,920             | \$16,145                      | \$60,471                           | 26.70%                           | \$9,989                          | 2.21%                      | 0.38%                               | 1.83%                                  | (1.26%)                  | (2.0                    |
| Upward Credit Union                                   | \$71,272             | \$39,119                      | \$63,937                           | 61.18%                           | \$4,915                          | 3.27%                      | 0.11%                               | 3.16%                                  | 13.96%                   | 14.                     |
| Kaiperm Diablo Federal Credit Union                   | \$73,349             | \$36,982                      | \$63,923                           | 57.85%                           | \$8,629                          | 2.28%                      | 0.24%                               | 2.06%                                  | 6.72%                    | 7.                      |
| Polam Federal Credit Union                            | \$73,566             | \$37,516                      | \$64,638                           | 58.04%                           | \$4,746                          | 2.86%                      | 0.38%                               | 2.48%                                  | 0.25%                    | (0.3                    |
| Lassen County Federal Credit Union                    | \$73,853             | \$40,151                      | \$61,270                           | 65.53%                           | \$5,275                          | 2.72%                      | 0.35%                               | 2.37%                                  | 11.52%                   | 13.                     |
| Bay Cities Credit Union                               | \$74,570             | \$26,516                      | \$68,198                           | 38.88%                           | \$3,638                          | 3.29%                      | 0.02%                               | 3.27%                                  | 17.20%                   | 17                      |
| SRI Federal Credit Union                              | \$86,972             | \$46,146                      | \$78,718                           | 58.62%                           | \$8,697                          | 2.73%                      | 0.40%                               | 2.33%                                  | 17.39%                   | 17                      |
| First California Federal Credit Union                 | \$87,780             | \$41,716                      | \$79,298                           | 52.61%                           | \$4,389                          | 2.63%                      | 0.19%                               | 2.45%                                  | 8.56%                    | 9                       |
| SMW 104 Federal Credit Union                          | \$88,698             | \$31,241                      | \$81,668                           | 38.25%                           | \$9,855                          | 2.44%                      | 0.19%                               | 2.26%                                  | 2.59%                    | 2                       |
| Community Credit Union of Southern Humboldt           | \$92,294             | \$56,530                      | \$81,097                           | 69.71%                           | \$3,076                          | 4.19%                      | 0.24%                               | 3.95%                                  | (9.61%)                  | (4.                     |
| Tulare County Federal Credit Union                    | \$95,065             | \$74,215                      | \$87,448                           | 84.87%                           | \$3,395                          | 3.53%                      | 0.19%                               | 3.34%                                  | 20.37%                   | 21                      |
| Mission City Federal Credit Union                     | \$96,977             | \$58,630                      | \$87,237                           | 67.21%                           | \$6,927                          | 3.04%                      | 0.25%                               | 2.79%                                  | 23.74%                   | 16                      |
| Shell Western States Federal Credit Union             | \$99,543             | \$32,527                      | \$89,482                           | 36.35%                           | \$11,060                         | 2.23%                      | 0.32%                               | 1.90%                                  | (14.75%)                 | (13.                    |
| Merco Credit Union                                    | \$106,457            | \$43,837                      | \$96,429                           | 45.46%                           | \$3,490                          | 3.02%                      | 0.13%                               | 2.89%                                  | 12.02%                   | 12                      |
| Kings Federal Credit Union                            | \$111,629            | \$76,704                      | \$94,845                           | 80.87%                           | \$5,581                          | 3.15%                      | 0.29%                               | 2.86%                                  | 18.73%                   | 22                      |
| United Local Credit Union                             | \$114,460            | \$83,192                      | \$94,478                           | 88.05%                           | \$5,450                          | 3.21%                      | 0.15%                               | 3.05%                                  | 16.03%                   | 18                      |
| Santa Cruz Community Credit Union                     | \$114,799            | \$84,161                      | \$105,693                          | 79.63%                           | \$3,021                          | 4.73%                      | 0.03%                               | 4.70%                                  | 6.39%                    | 15                      |
| Cooperative Center Federal Credit Union               | \$118,482            | \$76,808                      | \$110,213                          | 69.69%                           | \$4,471                          | 3.37%                      | 0.11%                               | 3.27%                                  | 7.74%                    | 8                       |
| San Joaquin Power Employees Credit Union              | \$134,852            | \$88,439                      | \$111,999                          | 78.96%                           | \$22,475                         | 2.80%                      | 1.55%                               | 1.25%                                  | (2.95%)                  | 1                       |
| California State & Federal Employees #20 Credit Union | \$135,405            | \$47,670                      | \$116,743                          | 40.83%                           | \$24,619                         | 2.02%                      | 0.35%                               | 1.68%                                  | 9.03%                    | 9                       |
| Central Coast Federal Credit Union                    | \$137,794            | \$50,312                      | \$127,353                          | 39.51%                           | \$4,053                          | 2.72%                      | 0.15%                               | 2.57%                                  | 26.83%                   | 29                      |
| Premier Community Credit Union                        | \$144,370            | \$58,276                      | \$129,549                          | 44.98%                           | \$3,208                          | 2.79%                      | 0.13%                               | 2.66%                                  | 13.49%                   | 15                      |
| Solano First Federal Credit Union                     | \$144,754            | \$92,570                      | \$133,760                          | 69.21%                           | \$3,328                          | 3.72%                      | 0.13%                               | 3.59%                                  | 29.94%                   | 31.                     |
| Families & Schools Together Federal Credit Union      | \$150,775            | \$106,079                     | \$133,035                          | 79.74%                           | \$3,769                          | 3.43%                      | 0.19%                               | 3.24%                                  | 23.22%                   | 31                      |
| Members 1st Credit Union                              | \$179,385            | \$126,892                     | \$160,724                          | 78.95%                           | \$3,385                          | 2.88%                      | 0.09%                               | 2.79%                                  | 17.46%                   | 19                      |
| Central State Credit Union                            | \$186,844            | \$102,130                     | \$171,702                          | 59.48%                           | \$3,737                          | 3.30%                      | 0.16%                               | 3.14%                                  | 14.04%                   | 15                      |
| CAHP Credit Union                                     | \$196,665            | \$160,695                     | \$176,433                          | 91.08%                           | \$6,344                          | 4.92%                      | 0.47%                               | 4.45%                                  | 50.07%                   | 47                      |
| Heritage Community Credit Union                       | \$204,820            | \$161,400                     | \$180,613                          | 89.36%                           | \$4,223                          | 2.89%                      | 0.19%                               | 2.70%                                  | 4.73%                    | 5                       |
| Pacific Postal Credit Union                           | \$217,648            | \$56,586                      | \$185,108                          | 30.57%                           | \$7,773                          | 3.04%                      | 0.28%                               | 2.76%                                  | 1.65%                    | 1                       |
| Tucoemas Federal Credit Union                         | \$232,920            | \$150,118                     | \$219,012                          | 68.54%                           | \$3,169                          | 2.96%                      | 0.12%                               | 2.84%                                  | 18.91%                   | 19                      |
| Monterey Credit Union                                 | \$233,095            | \$133,669                     | \$197,687                          | 67.62%                           | \$3,586                          | 3.84%                      | 0.06%                               | 3.78%                                  | 1.91%                    | 4.                      |
| Community First Credit Union                          | \$241,424            | \$157,805                     | \$220,235                          | 71.65%                           | \$3,241                          | 4.12%                      | 0.05%                               | 4.08%                                  | 19.02%                   | 21.4                    |