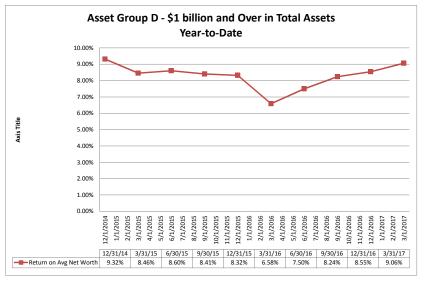

## Summary Trends of Historical Asset Group Averages: Return on Average Net Worth

Source: SNL Financial

Note: Report includes only bank-level data

| Performance Analysis | March 31, 2017 | Run Date: May 17, 2017 |
|----------------------|----------------|------------------------|
|                      |                |                        |

NM = per SNL Financial, the data was not provided as the ratios are too high/low to be meaningful.

| Performance Analysis                                                                          |                            |                              |                             | March 31,                      | 2017                      |                                       |                              |                             | Rui                            | n Date: Ma                | ay 17, 2017                         |
|-----------------------------------------------------------------------------------------------|----------------------------|------------------------------|-----------------------------|--------------------------------|---------------------------|---------------------------------------|------------------------------|-----------------------------|--------------------------------|---------------------------|-------------------------------------|
|                                                                                               | As of Date                 |                              |                             | Quarter to Date                |                           |                                       |                              |                             | Year to Date                   |                           |                                     |
|                                                                                               | Total Assets<br>(\$000)    | Net Income<br>(Loss) (\$000) | Return on Avg<br>Assets (%) | Return on<br>Avg Net Worth (%) | Oper Exp/ Oper<br>Rev (%) | Salary&Benefits/<br>Employees (\$000) | Net Income (Loss)<br>(\$000) | Return on Avg<br>Assets (%) | Return on<br>Avg Net Worth (%) | Oper Exp/ Oper<br>Rev (%) | Salary&Benefits<br>Employees (\$000 |
| Region Institution Name                                                                       | (4444)                     | (====)                       |                             |                                | (,,,                      |                                       | (++++)                       |                             |                                | (,,,                      |                                     |
| Asset Group B - \$251 to \$500 million in total assets                                        |                            |                              |                             |                                |                           |                                       |                              |                             |                                |                           |                                     |
| Yolo Federal Credit Union                                                                     | \$270,620                  | \$643                        | 0.96%                       | 9.33%                          | 74.23%                    |                                       | \$643                        | 0.96%                       | 9.33%                          |                           | \$67                                |
| MOCSE Federal Credit Union                                                                    | \$289,271                  | \$229                        | 0.33%                       | 4.33%                          | 83.04%                    |                                       | \$229                        | 0.33%                       | 4.33%                          |                           | \$70                                |
| Sea West Coast Guard Federal Credit Union                                                     | \$354,815                  | \$224                        | 0.25%                       | 1.31%                          | 80.12%                    | \$94                                  | \$224                        | 0.25%                       | 1.31%                          |                           | \$9                                 |
| First U.S. Community Credit Union                                                             | \$356,610                  | \$670<br>\$783               | 0.76%                       | 7.28%                          | 76.69%                    |                                       | \$670                        | 0.76%                       | 7.28%                          |                           | \$8<br>\$8                          |
| UNCLE Credit Union PremierOne Credit Union                                                    | \$381,830<br>\$417,086     | \$783<br>\$355               | 0.84%<br>0.35%              | 9.51%<br>3.77%                 | 81.60%<br>83.48%          | \$89<br>\$90                          | \$783<br>\$355               | 0.84%<br>0.35%              | 9.51%<br>3.77%                 |                           | \$6<br>\$9                          |
| Alliance Credit Union                                                                         | \$417,086<br>\$429,175     | \$355<br>\$341               | 0.35%                       | 3.77%<br>4.00%                 | 83.48%<br>84.47%          |                                       | \$355<br>\$341               | 0.32%                       | 3.77%<br>4.00%                 |                           | \$8<br>\$8                          |
| SafeAmerica Credit Union                                                                      | \$434.135                  | \$663                        | 0.61%                       | 9.08%                          | 80.42%                    | \$98                                  | \$663                        | 0.61%                       | 9.08%                          |                           | \$9                                 |
| Sacramento Credit Union                                                                       | \$449,114                  | \$1,030                      | 0.93%                       | 7.01%                          | 79.05%                    | \$74                                  | \$1,030                      | 0.93%                       | 7.01%                          |                           | \$7                                 |
| Financial Center Credit Union                                                                 | \$474,164                  | \$1,498                      | 1.29%                       | 6.59%                          | 65.28%                    |                                       | \$1,498                      | 1.29%                       | 6.59%                          |                           | \$7                                 |
| Merced School Employees Federal Credit Union                                                  | \$482.815                  | \$795                        | 0.68%                       | 7.29%                          | 80.72%                    |                                       | \$795                        | 0.68%                       | 7.29%                          |                           | \$6                                 |
| Commonwealth Central Credit Union                                                             | \$494,145                  | \$381                        | 0.31%                       | 3.39%                          | 85.99%                    | \$99                                  | \$381                        | 0.31%                       | 3.39%                          | 85.99%                    | \$9                                 |
| Average of Asset Group B                                                                      | \$402,815                  | \$634                        | 0.64%                       | 6.07%                          | 79.59%                    | \$82                                  | \$634                        | 0.64%                       | 6.07%                          | 79.59%                    | \$8                                 |
| Asset Group C - \$501 million to \$1 billion in total assets                                  |                            |                              |                             |                                |                           |                                       |                              |                             |                                |                           |                                     |
| Valley First Credit Union                                                                     | \$608,955                  | \$236                        | 0.16%                       | 1.57%                          | 91.76%                    | \$65                                  | \$236                        | 0.16%                       | 1.57%                          | 91.76%                    | \$6                                 |
| Noble Federal Credit Union                                                                    | \$698,162                  | \$1,010                      | 0.59%                       | 5.44%                          | 79.55%                    | \$76                                  | \$1,010                      | 0.59%                       | 5.44%                          | 79.55%                    | \$7                                 |
| 1st Northern California Credit Union                                                          | \$701,906                  | \$436                        | 0.25%                       | 2.45%                          | 87.13%                    | \$79                                  | \$436                        | 0.25%                       | 2.45%                          | 87.13%                    | \$7                                 |
| Santa Clara County Federal Credit Union                                                       | \$733,291                  | \$1,170                      | 0.66%                       | 7.32%                          | 75.29%                    | \$105                                 | \$1,170                      | 0.66%                       | 7.32%                          | 75.29%                    | \$10                                |
| S.F. Police Credit Union                                                                      | \$865,613                  | \$1,011                      | 0.47%                       | 3.40%                          | 78.30%                    | \$110                                 | \$1,011                      | 0.47%                       | 3.40%                          |                           | \$11                                |
| Bay Federal Credit Union                                                                      | \$890,151                  | \$1,966                      | 0.90%                       | 11.00%                         | 80.42%                    | \$96                                  | \$1,966                      | 0.90%                       | 11.00%                         |                           | \$9                                 |
| Sierra Central Credit Union                                                                   | \$905,479                  | \$1,049                      | 0.47%                       |                                | 70.74%                    |                                       | \$1,049                      | 0.47%                       | 4.23%                          |                           | \$8                                 |
| 1st United Services Credit Union San Mateo Credit Union                                       | \$965,067<br>\$975,574     | \$1,013<br>\$2,435           | 0.43%<br>1.02%              | 4.34%<br>10.36%                | 79.40%<br>74.62%          |                                       | \$1,013<br>\$2,435           | 0.43%<br>1.02%              | 4.34%<br>10.36%                |                           | \$10<br>\$10                        |
|                                                                                               |                            |                              |                             |                                |                           |                                       |                              |                             |                                |                           |                                     |
| Average of Asset Group C  Asset Group D - \$1 billion and over in total assets                | \$816,022                  | \$1,147                      | 0.55%                       | 5.57%                          | 79.69%                    | \$91                                  | \$1,147                      | 0.55%                       | 5.57%                          | 79.69%                    | \$9                                 |
|                                                                                               | 04 000 544                 | 04.504                       | 1.79%                       | 40.000/                        | 50.400/                   | ***                                   | 04.504                       | 4 700/                      | 12.68%                         | 59.16%                    |                                     |
| Operating Engineers Local Union #3 Federal Credit Union<br>San Francisco Federal Credit Union | \$1,033,541<br>\$1,079,428 | \$4,591<br>\$816             | 0.30%                       | 12.68%<br>2.86%                | 59.16%<br>75.43%          |                                       | \$4,591<br>\$816             | 1.79%<br>0.30%              | 2.86%                          |                           | \$9<br>\$11                         |
| KeyPoint Credit Union                                                                         | \$1,079,426                | \$735                        | 0.30%                       | 3.25%                          | 88.53%                    | \$109                                 | \$735                        | 0.30%                       | 3.25%                          |                           | \$10                                |
| Pacific Service Credit Union                                                                  | \$1,176,936                | \$939                        | 0.32%                       | 2.46%                          | 82.48%                    |                                       | \$939                        | 0.32%                       | 2.46%                          |                           | \$13                                |
| San Francisco Fire Credit Union                                                               | \$1,255,174                | \$5,130                      | 1.66%                       | 20.28%                         | 68.18%                    | \$92                                  | \$5,130                      | 1.66%                       | 20.28%                         |                           | \$9                                 |
| Coast Central Credit Union                                                                    | \$1,321,050                | \$3,277                      | 1.01%                       | 9.68%                          | 64.16%                    | \$77                                  | \$3,277                      | 1.01%                       | 9.68%                          |                           | \$7                                 |
| Meriwest Credit Union                                                                         | \$1,404,170                | \$3,250                      | 0.95%                       | 13.81%                         | 77.23%                    |                                       | \$3,250                      | 0.95%                       | 13.81%                         |                           | \$11                                |
| Schools Financial Credit Union                                                                | \$1,842,862                | \$4,681                      | 1.03%                       | 10.07%                         | 62.09%                    | \$80                                  | \$4,681                      | 1.03%                       | 10.07%                         | 62.09%                    | \$8                                 |
| Stanford Federal Credit Union                                                                 | \$2,211,546                | \$5,254                      | 0.97%                       | 10.47%                         | 64.21%                    | \$124                                 | \$5,254                      | 0.97%                       | 10.47%                         | 64.21%                    | \$12                                |
| Technology Credit Union                                                                       | \$2,280,622                | \$6,125                      | 1.09%                       | 10.71%                         | 63.70%                    | \$120                                 | \$6,125                      | 1.09%                       | 10.71%                         | 63.70%                    | \$12                                |
| Provident Credit Union                                                                        | \$2,353,747                | \$3,896                      | 0.67%                       | 5.72%                          | 80.21%                    | \$114                                 | \$3,896                      | 0.67%                       | 5.72%                          | 80.21%                    | \$11                                |
| SAFE Credit Union                                                                             | \$2,587,727                | \$3,493                      | 0.55%                       | 6.05%                          | 81.25%                    | \$84                                  | \$3,493                      | 0.55%                       | 6.05%                          |                           | \$8                                 |
| Travis Credit Union                                                                           | \$2,800,108                | \$5,318                      | 0.77%                       | 6.70%                          | 71.01%                    |                                       | \$5,318                      | 0.77%                       | 6.70%                          |                           | \$8                                 |
| Educational Employees Credit Union                                                            | \$2,860,659                | \$4,886                      | 0.70%                       | 5.95%                          | 77.23%                    |                                       | \$4,886                      | 0.70%                       | 5.95%                          |                           | \$6                                 |
| Chevron Federal Credit Union                                                                  | \$3,172,499                | \$7,599                      | 0.98%                       | 9.04%                          | 62.29%                    | \$117                                 | \$7,599                      | 0.98%                       | 9.04%                          |                           | \$11                                |
| Redwood Credit Union                                                                          | \$3,460,856                | \$16,713                     | 1.98%                       | 16.95%                         | 54.95%                    | \$89                                  | \$16,713                     | 1.98%                       | 16.95%                         |                           | \$8                                 |
| Patelco Credit Union                                                                          | \$5,681,638                | \$13,795                     | 0.99%                       | 9.46%                          | 65.32%                    | \$93                                  | \$13,795                     | 0.99%                       | 9.46%                          |                           | \$9                                 |
| Star One Credit Union                                                                         | \$9,109,132                | \$15,463                     | 0.69%                       | 6.94%                          | 44.51%                    |                                       | \$15,463                     | 0.69%                       | 6.94%                          |                           | \$15                                |
| First Technology Federal Credit Union                                                         | \$9,810,830                | \$25,828                     | 1.07%                       | 10.43%                         | 66.47%                    |                                       | \$25,828                     | 1.07%                       | 10.43%                         |                           | \$9                                 |
| Golden 1 Credit Union                                                                         | \$11,069,448               | \$23,878                     | 0.88%                       | 7.74%                          | 68.57%                    | \$87                                  | \$23,878                     | 0.88%                       | 7.74%                          | 68.57%                    | \$8                                 |
| Average of Asset Group D                                                                      | \$3,383,466                | \$7,783                      | 0.93%                       | 9.06%                          | 68.85%                    | \$103                                 | \$7,783                      | 0.93%                       | 9.06%                          | 68.85%                    | \$10                                |