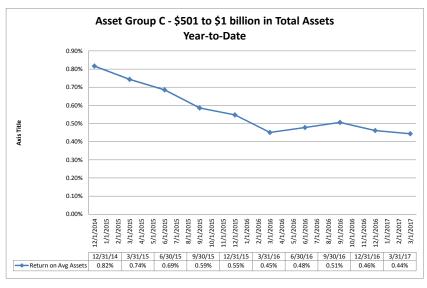

### Summary Trends of Historical Asset Group Averages: Return on Average Assets

Source: SNL Financial

Note: Report includes only bank-level data

Performance Analysis March 31, 2017 Run Date: May 17, 2017