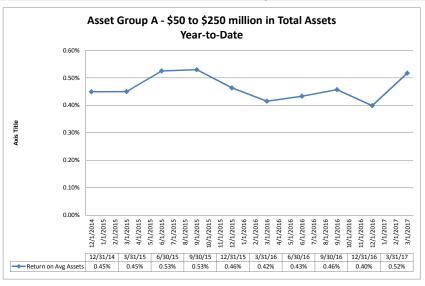

### Summary Trends of Historical Asset Group Averages: Return on Average Assets

Source: SNL Financial

Note: Report includes only bank-level data

Performance Analysis March 31, 2017 Run Date: May 17, 2017