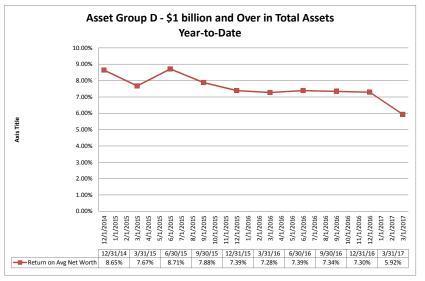

### Summary Trends of Historical Asset Group Averages: Return on Average Assets

Source: SNL Financial

Note: Report includes only bank-level data

Performance Analysis March 31, 2017 Run Date: May 17, 2017

## Summary Trends of Historical Asset Group Averages: Return on Average Net Worth

Source: SNL Financial

Note: Report includes only bank-level data

| Performance Analysis | March 31, 2017 | Run Date: May 17, 2017 |
|----------------------|----------------|------------------------|
|                      |                |                        |