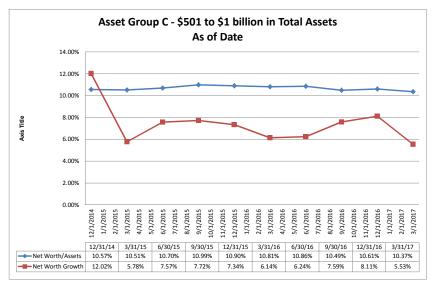

### Summary Trends of Historical Asset Group Averages: Return on Average Assets

Source: SNL Financial

Note: Report includes only bank-level data

Performance Analysis March 31, 2017 Run Date: May 17, 2017

## Summary Trends of Historical Asset Group Averages: Return on Average Net Worth

Source: SNL Financial

Note: Report includes only bank-level data

| Performance Analysis | March 31, 2017 | Run Date: May 17, 2017 |
|----------------------|----------------|------------------------|
|                      |                |                        |