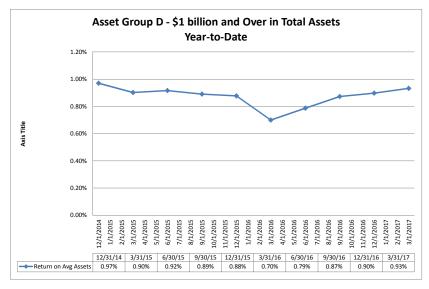

## Summary Trends of Historical Asset Group Averages: Return on Average Net Worth

Source: SNL Financial

Note: Report includes only bank-level data

| Performance Analysis | March 31, 2017 | Run Date: May 17, 2017 |
|----------------------|----------------|------------------------|
|                      |                |                        |

NM = per SNL Financial, the data was not provided as the ratios are too high/low to be meaningful.

| Performance Analysis                                                                          |                            |                              |                             | March 31,                      | 2017                      |                                       |                              |                             | Rui                            | n Date: Ma                | ay 17, 2017                         |
|-----------------------------------------------------------------------------------------------|----------------------------|------------------------------|-----------------------------|--------------------------------|---------------------------|---------------------------------------|------------------------------|-----------------------------|--------------------------------|---------------------------|-------------------------------------|
|                                                                                               | As of Date                 |                              |                             | Quarter to Date                |                           |                                       |                              |                             | Year to Date                   |                           |                                     |
|                                                                                               | Total Assets<br>(\$000)    | Net Income<br>(Loss) (\$000) | Return on Avg<br>Assets (%) | Return on<br>Avg Net Worth (%) | Oper Exp/ Oper<br>Rev (%) | Salary&Benefits/<br>Employees (\$000) | Net Income (Loss)<br>(\$000) | Return on Avg<br>Assets (%) | Return on<br>Avg Net Worth (%) | Oper Exp/ Oper<br>Rev (%) | Salary&Benefits<br>Employees (\$000 |
| Region Institution Name                                                                       | (4444)                     | (====)                       |                             |                                | (,,,                      |                                       | (++++)                       |                             |                                | (,,,                      |                                     |
| Asset Group B - \$251 to \$500 million in total assets                                        |                            |                              |                             |                                |                           |                                       |                              |                             |                                |                           |                                     |
| Yolo Federal Credit Union                                                                     | \$270,620                  | \$643                        | 0.96%                       | 9.33%                          | 74.23%                    |                                       | \$643                        | 0.96%                       | 9.33%                          |                           | \$67                                |
| MOCSE Federal Credit Union                                                                    | \$289,271                  | \$229                        | 0.33%                       | 4.33%                          | 83.04%                    |                                       | \$229                        | 0.33%                       | 4.33%                          |                           | \$70                                |
| Sea West Coast Guard Federal Credit Union                                                     | \$354,815                  | \$224                        | 0.25%                       | 1.31%                          | 80.12%                    | \$94                                  | \$224                        | 0.25%                       | 1.31%                          |                           | \$9                                 |
| First U.S. Community Credit Union                                                             | \$356,610                  | \$670<br>\$783               | 0.76%                       | 7.28%                          | 76.69%                    |                                       | \$670                        | 0.76%                       | 7.28%                          |                           | \$8<br>\$8                          |
| UNCLE Credit Union PremierOne Credit Union                                                    | \$381,830<br>\$417,086     | \$783<br>\$355               | 0.84%<br>0.35%              | 9.51%<br>3.77%                 | 81.60%<br>83.48%          | \$89<br>\$90                          | \$783<br>\$355               | 0.84%<br>0.35%              | 9.51%<br>3.77%                 |                           | \$6<br>\$9                          |
| Alliance Credit Union                                                                         | \$417,086<br>\$429,175     | \$355<br>\$341               | 0.35%                       | 3.77%<br>4.00%                 | 83.48%<br>84.47%          |                                       | \$355<br>\$341               | 0.32%                       | 3.77%<br>4.00%                 |                           | \$8<br>\$8                          |
| SafeAmerica Credit Union                                                                      | \$434.135                  | \$663                        | 0.61%                       | 9.08%                          | 80.42%                    | \$98                                  | \$663                        | 0.61%                       | 9.08%                          |                           | \$9                                 |
| Sacramento Credit Union                                                                       | \$449,114                  | \$1,030                      | 0.93%                       | 7.01%                          | 79.05%                    | \$74                                  | \$1,030                      | 0.93%                       | 7.01%                          |                           | \$7                                 |
| Financial Center Credit Union                                                                 | \$474,164                  | \$1,498                      | 1.29%                       | 6.59%                          | 65.28%                    |                                       | \$1,498                      | 1.29%                       | 6.59%                          |                           | \$7                                 |
| Merced School Employees Federal Credit Union                                                  | \$482.815                  | \$795                        | 0.68%                       | 7.29%                          | 80.72%                    |                                       | \$795                        | 0.68%                       | 7.29%                          |                           | \$6                                 |
| Commonwealth Central Credit Union                                                             | \$494,145                  | \$381                        | 0.31%                       | 3.39%                          | 85.99%                    | \$99                                  | \$381                        | 0.31%                       | 3.39%                          | 85.99%                    | \$9                                 |
| Average of Asset Group B                                                                      | \$402,815                  | \$634                        | 0.64%                       | 6.07%                          | 79.59%                    | \$82                                  | \$634                        | 0.64%                       | 6.07%                          | 79.59%                    | \$8                                 |
| Asset Group C - \$501 million to \$1 billion in total assets                                  |                            |                              |                             |                                |                           |                                       |                              |                             |                                |                           |                                     |
| Valley First Credit Union                                                                     | \$608,955                  | \$236                        | 0.16%                       | 1.57%                          | 91.76%                    | \$65                                  | \$236                        | 0.16%                       | 1.57%                          | 91.76%                    | \$6                                 |
| Noble Federal Credit Union                                                                    | \$698,162                  | \$1,010                      | 0.59%                       | 5.44%                          | 79.55%                    | \$76                                  | \$1,010                      | 0.59%                       | 5.44%                          | 79.55%                    | \$7                                 |
| 1st Northern California Credit Union                                                          | \$701,906                  | \$436                        | 0.25%                       | 2.45%                          | 87.13%                    | \$79                                  | \$436                        | 0.25%                       | 2.45%                          | 87.13%                    | \$7                                 |
| Santa Clara County Federal Credit Union                                                       | \$733,291                  | \$1,170                      | 0.66%                       | 7.32%                          | 75.29%                    | \$105                                 | \$1,170                      | 0.66%                       | 7.32%                          | 75.29%                    | \$10                                |
| S.F. Police Credit Union                                                                      | \$865,613                  | \$1,011                      | 0.47%                       | 3.40%                          | 78.30%                    | \$110                                 | \$1,011                      | 0.47%                       | 3.40%                          |                           | \$11                                |
| Bay Federal Credit Union                                                                      | \$890,151                  | \$1,966                      | 0.90%                       | 11.00%                         | 80.42%                    | \$96                                  | \$1,966                      | 0.90%                       | 11.00%                         |                           | \$9                                 |
| Sierra Central Credit Union                                                                   | \$905,479                  | \$1,049                      | 0.47%                       |                                | 70.74%                    |                                       | \$1,049                      | 0.47%                       | 4.23%                          |                           | \$8                                 |
| 1st United Services Credit Union San Mateo Credit Union                                       | \$965,067<br>\$975,574     | \$1,013<br>\$2,435           | 0.43%<br>1.02%              | 4.34%<br>10.36%                | 79.40%<br>74.62%          |                                       | \$1,013<br>\$2,435           | 0.43%<br>1.02%              | 4.34%<br>10.36%                |                           | \$10<br>\$10                        |
|                                                                                               |                            |                              |                             |                                |                           |                                       |                              |                             |                                |                           |                                     |
| Average of Asset Group C  Asset Group D - \$1 billion and over in total assets                | \$816,022                  | \$1,147                      | 0.55%                       | 5.57%                          | 79.69%                    | \$91                                  | \$1,147                      | 0.55%                       | 5.57%                          | 79.69%                    | \$9                                 |
|                                                                                               | 04 000 544                 | 04.504                       | 1.79%                       | 40.000/                        | 50.400/                   | ***                                   | 04.504                       | 4 700/                      | 12.68%                         | 59.16%                    |                                     |
| Operating Engineers Local Union #3 Federal Credit Union<br>San Francisco Federal Credit Union | \$1,033,541<br>\$1,079,428 | \$4,591<br>\$816             | 0.30%                       | 12.68%<br>2.86%                | 59.16%<br>75.43%          |                                       | \$4,591<br>\$816             | 1.79%<br>0.30%              | 2.86%                          |                           | \$9<br>\$11                         |
| KeyPoint Credit Union                                                                         | \$1,079,426                | \$735                        | 0.30%                       | 3.25%                          | 88.53%                    | \$109                                 | \$735                        | 0.30%                       | 3.25%                          |                           | \$10                                |
| Pacific Service Credit Union                                                                  | \$1,176,936                | \$939                        | 0.32%                       | 2.46%                          | 82.48%                    |                                       | \$939                        | 0.32%                       | 2.46%                          |                           | \$13                                |
| San Francisco Fire Credit Union                                                               | \$1,255,174                | \$5,130                      | 1.66%                       | 20.28%                         | 68.18%                    | \$92                                  | \$5,130                      | 1.66%                       | 20.28%                         |                           | \$9                                 |
| Coast Central Credit Union                                                                    | \$1,321,050                | \$3,277                      | 1.01%                       | 9.68%                          | 64.16%                    | \$77                                  | \$3,277                      | 1.01%                       | 9.68%                          |                           | \$7                                 |
| Meriwest Credit Union                                                                         | \$1,404,170                | \$3,250                      | 0.95%                       | 13.81%                         | 77.23%                    |                                       | \$3,250                      | 0.95%                       | 13.81%                         |                           | \$11                                |
| Schools Financial Credit Union                                                                | \$1,842,862                | \$4,681                      | 1.03%                       | 10.07%                         | 62.09%                    | \$80                                  | \$4,681                      | 1.03%                       | 10.07%                         | 62.09%                    | \$8                                 |
| Stanford Federal Credit Union                                                                 | \$2,211,546                | \$5,254                      | 0.97%                       | 10.47%                         | 64.21%                    | \$124                                 | \$5,254                      | 0.97%                       | 10.47%                         | 64.21%                    | \$12                                |
| Technology Credit Union                                                                       | \$2,280,622                | \$6,125                      | 1.09%                       | 10.71%                         | 63.70%                    | \$120                                 | \$6,125                      | 1.09%                       | 10.71%                         | 63.70%                    | \$12                                |
| Provident Credit Union                                                                        | \$2,353,747                | \$3,896                      | 0.67%                       | 5.72%                          | 80.21%                    | \$114                                 | \$3,896                      | 0.67%                       | 5.72%                          | 80.21%                    | \$11                                |
| SAFE Credit Union                                                                             | \$2,587,727                | \$3,493                      | 0.55%                       | 6.05%                          | 81.25%                    | \$84                                  | \$3,493                      | 0.55%                       | 6.05%                          |                           | \$8                                 |
| Travis Credit Union                                                                           | \$2,800,108                | \$5,318                      | 0.77%                       | 6.70%                          | 71.01%                    |                                       | \$5,318                      | 0.77%                       | 6.70%                          |                           | \$8                                 |
| Educational Employees Credit Union                                                            | \$2,860,659                | \$4,886                      | 0.70%                       | 5.95%                          | 77.23%                    |                                       | \$4,886                      | 0.70%                       | 5.95%                          |                           | \$6                                 |
| Chevron Federal Credit Union                                                                  | \$3,172,499                | \$7,599                      | 0.98%                       | 9.04%                          | 62.29%                    | \$117                                 | \$7,599                      | 0.98%                       | 9.04%                          |                           | \$11                                |
| Redwood Credit Union                                                                          | \$3,460,856                | \$16,713                     | 1.98%                       | 16.95%                         | 54.95%                    | \$89                                  | \$16,713                     | 1.98%                       | 16.95%                         |                           | \$8                                 |
| Patelco Credit Union                                                                          | \$5,681,638                | \$13,795                     | 0.99%                       | 9.46%                          | 65.32%                    | \$93                                  | \$13,795                     | 0.99%                       | 9.46%                          |                           | \$9                                 |
| Star One Credit Union                                                                         | \$9,109,132                | \$15,463                     | 0.69%                       | 6.94%                          | 44.51%                    |                                       | \$15,463                     | 0.69%                       | 6.94%                          |                           | \$15                                |
| First Technology Federal Credit Union                                                         | \$9,810,830                | \$25,828                     | 1.07%                       | 10.43%                         | 66.47%                    |                                       | \$25,828                     | 1.07%                       | 10.43%                         |                           | \$9                                 |
| Golden 1 Credit Union                                                                         | \$11,069,448               | \$23,878                     | 0.88%                       | 7.74%                          | 68.57%                    | \$87                                  | \$23,878                     | 0.88%                       | 7.74%                          | 68.57%                    | \$8                                 |
| Average of Asset Group D                                                                      | \$3,383,466                | \$7,783                      | 0.93%                       | 9.06%                          | 68.85%                    | \$103                                 | \$7,783                      | 0.93%                       | 9.06%                          | 68.85%                    | \$10                                |