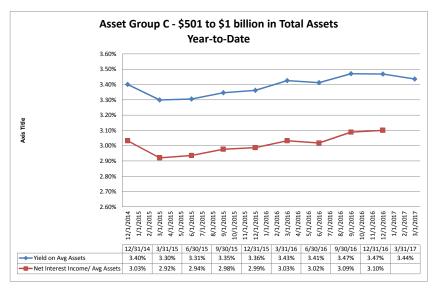

## Summary Trends of Historical Asset Group Averages: Yield on Avg. Assets & Net Interest Income/ Avg Assets (%)

Source: SNL Financial

Note: Report includes only bank-level data