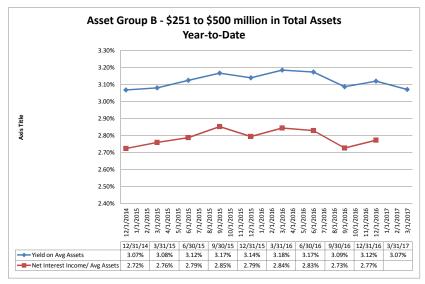

## Summary Trends of Historical Asset Group Averages: Yield on Avg. Assets & Net Interest Income/ Avg Assets (%)

Source: SNL Financial

Note: Report includes only bank-level data