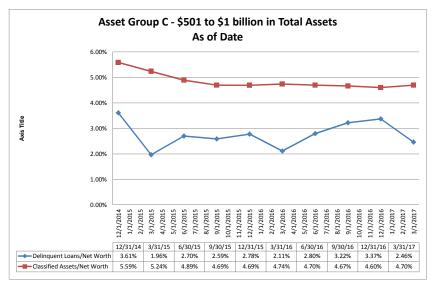

NM = per SNL Financial, the data was not provided as the ratios are too high/low to be meaningful.

| Performance Analysis                                                                          |                            |                              |                             | March 31,                      | 2017                      |                                       |                              |                             | Rui                            | n Date: Ma                | ay 17, 2017                         |
|-----------------------------------------------------------------------------------------------|----------------------------|------------------------------|-----------------------------|--------------------------------|---------------------------|---------------------------------------|------------------------------|-----------------------------|--------------------------------|---------------------------|-------------------------------------|
|                                                                                               | As of Date                 |                              |                             | Quarter to Date                |                           |                                       |                              |                             | Year to Date                   |                           |                                     |
|                                                                                               | Total Assets<br>(\$000)    | Net Income<br>(Loss) (\$000) | Return on Avg<br>Assets (%) | Return on<br>Avg Net Worth (%) | Oper Exp/ Oper<br>Rev (%) | Salary&Benefits/<br>Employees (\$000) | Net Income (Loss)<br>(\$000) | Return on Avg<br>Assets (%) | Return on<br>Avg Net Worth (%) | Oper Exp/ Oper<br>Rev (%) | Salary&Benefits<br>Employees (\$000 |
| Region Institution Name                                                                       | (4444)                     | (====)                       |                             |                                | (,,,                      |                                       | (++++)                       |                             |                                | (,,,                      |                                     |
| Asset Group B - \$251 to \$500 million in total assets                                        |                            |                              |                             |                                |                           |                                       |                              |                             |                                |                           |                                     |
| Yolo Federal Credit Union                                                                     | \$270,620                  | \$643                        | 0.96%                       | 9.33%                          | 74.23%                    |                                       | \$643                        | 0.96%                       | 9.33%                          |                           | \$67                                |
| MOCSE Federal Credit Union                                                                    | \$289,271                  | \$229                        | 0.33%                       | 4.33%                          | 83.04%                    |                                       | \$229                        | 0.33%                       | 4.33%                          |                           | \$70                                |
| Sea West Coast Guard Federal Credit Union                                                     | \$354,815                  | \$224                        | 0.25%                       | 1.31%                          | 80.12%                    | \$94                                  | \$224                        | 0.25%                       | 1.31%                          |                           | \$9                                 |
| First U.S. Community Credit Union                                                             | \$356,610                  | \$670<br>\$783               | 0.76%                       | 7.28%                          | 76.69%                    |                                       | \$670                        | 0.76%                       | 7.28%                          |                           | \$8<br>\$8                          |
| UNCLE Credit Union PremierOne Credit Union                                                    | \$381,830<br>\$417,086     | \$783<br>\$355               | 0.84%<br>0.35%              | 9.51%<br>3.77%                 | 81.60%<br>83.48%          | \$89<br>\$90                          | \$783<br>\$355               | 0.84%<br>0.35%              | 9.51%<br>3.77%                 |                           | \$6<br>\$9                          |
| Alliance Credit Union                                                                         | \$417,086<br>\$429,175     | \$355<br>\$341               | 0.35%                       | 3.77%<br>4.00%                 | 83.48%<br>84.47%          |                                       | \$355<br>\$341               | 0.32%                       | 3.77%<br>4.00%                 |                           | \$8<br>\$8                          |
| SafeAmerica Credit Union                                                                      | \$434.135                  | \$663                        | 0.61%                       | 9.08%                          | 80.42%                    | \$98                                  | \$663                        | 0.61%                       | 9.08%                          |                           | \$9                                 |
| Sacramento Credit Union                                                                       | \$449,114                  | \$1,030                      | 0.93%                       | 7.01%                          | 79.05%                    | \$74                                  | \$1,030                      | 0.93%                       | 7.01%                          |                           | \$7                                 |
| Financial Center Credit Union                                                                 | \$474,164                  | \$1,498                      | 1.29%                       | 6.59%                          | 65.28%                    |                                       | \$1,498                      | 1.29%                       | 6.59%                          |                           | \$7                                 |
| Merced School Employees Federal Credit Union                                                  | \$482.815                  | \$795                        | 0.68%                       | 7.29%                          | 80.72%                    |                                       | \$795                        | 0.68%                       | 7.29%                          |                           | \$6                                 |
| Commonwealth Central Credit Union                                                             | \$494,145                  | \$381                        | 0.31%                       | 3.39%                          | 85.99%                    | \$99                                  | \$381                        | 0.31%                       | 3.39%                          | 85.99%                    | \$9                                 |
| Average of Asset Group B                                                                      | \$402,815                  | \$634                        | 0.64%                       | 6.07%                          | 79.59%                    | \$82                                  | \$634                        | 0.64%                       | 6.07%                          | 79.59%                    | \$8                                 |
| Asset Group C - \$501 million to \$1 billion in total assets                                  |                            |                              |                             |                                |                           |                                       |                              |                             |                                |                           |                                     |
| Valley First Credit Union                                                                     | \$608,955                  | \$236                        | 0.16%                       | 1.57%                          | 91.76%                    | \$65                                  | \$236                        | 0.16%                       | 1.57%                          | 91.76%                    | \$6                                 |
| Noble Federal Credit Union                                                                    | \$698,162                  | \$1,010                      | 0.59%                       | 5.44%                          | 79.55%                    | \$76                                  | \$1,010                      | 0.59%                       | 5.44%                          | 79.55%                    | \$7                                 |
| 1st Northern California Credit Union                                                          | \$701,906                  | \$436                        | 0.25%                       | 2.45%                          | 87.13%                    | \$79                                  | \$436                        | 0.25%                       | 2.45%                          | 87.13%                    | \$7                                 |
| Santa Clara County Federal Credit Union                                                       | \$733,291                  | \$1,170                      | 0.66%                       | 7.32%                          | 75.29%                    | \$105                                 | \$1,170                      | 0.66%                       | 7.32%                          | 75.29%                    | \$10                                |
| S.F. Police Credit Union                                                                      | \$865,613                  | \$1,011                      | 0.47%                       | 3.40%                          | 78.30%                    | \$110                                 | \$1,011                      | 0.47%                       | 3.40%                          |                           | \$11                                |
| Bay Federal Credit Union                                                                      | \$890,151                  | \$1,966                      | 0.90%                       | 11.00%                         | 80.42%                    | \$96                                  | \$1,966                      | 0.90%                       | 11.00%                         |                           | \$9                                 |
| Sierra Central Credit Union                                                                   | \$905,479                  | \$1,049                      | 0.47%                       |                                | 70.74%                    |                                       | \$1,049                      | 0.47%                       | 4.23%                          |                           | \$8                                 |
| 1st United Services Credit Union San Mateo Credit Union                                       | \$965,067<br>\$975,574     | \$1,013<br>\$2,435           | 0.43%<br>1.02%              | 4.34%<br>10.36%                | 79.40%<br>74.62%          |                                       | \$1,013<br>\$2,435           | 0.43%<br>1.02%              | 4.34%<br>10.36%                |                           | \$10<br>\$10                        |
|                                                                                               |                            |                              |                             |                                |                           |                                       |                              |                             |                                |                           |                                     |
| Average of Asset Group C  Asset Group D - \$1 billion and over in total assets                | \$816,022                  | \$1,147                      | 0.55%                       | 5.57%                          | 79.69%                    | \$91                                  | \$1,147                      | 0.55%                       | 5.57%                          | 79.69%                    | \$9                                 |
|                                                                                               | 04 000 544                 | 04.504                       | 1.79%                       | 40.000/                        | 50.400/                   | ***                                   | 04.504                       | 4 700/                      | 12.68%                         | 59.16%                    |                                     |
| Operating Engineers Local Union #3 Federal Credit Union<br>San Francisco Federal Credit Union | \$1,033,541<br>\$1,079,428 | \$4,591<br>\$816             | 0.30%                       | 12.68%<br>2.86%                | 59.16%<br>75.43%          |                                       | \$4,591<br>\$816             | 1.79%<br>0.30%              | 2.86%                          |                           | \$9<br>\$11                         |
| KeyPoint Credit Union                                                                         | \$1,079,426                | \$735                        | 0.30%                       | 3.25%                          | 88.53%                    | \$109                                 | \$735                        | 0.30%                       | 3.25%                          |                           | \$10                                |
| Pacific Service Credit Union                                                                  | \$1,176,936                | \$939                        | 0.32%                       | 2.46%                          | 82.48%                    |                                       | \$939                        | 0.32%                       | 2.46%                          |                           | \$13                                |
| San Francisco Fire Credit Union                                                               | \$1,255,174                | \$5,130                      | 1.66%                       | 20.28%                         | 68.18%                    | \$92                                  | \$5,130                      | 1.66%                       | 20.28%                         |                           | \$9                                 |
| Coast Central Credit Union                                                                    | \$1,321,050                | \$3,277                      | 1.01%                       | 9.68%                          | 64.16%                    | \$77                                  | \$3,277                      | 1.01%                       | 9.68%                          |                           | \$7                                 |
| Meriwest Credit Union                                                                         | \$1,404,170                | \$3,250                      | 0.95%                       | 13.81%                         | 77.23%                    |                                       | \$3,250                      | 0.95%                       | 13.81%                         |                           | \$11                                |
| Schools Financial Credit Union                                                                | \$1,842,862                | \$4,681                      | 1.03%                       | 10.07%                         | 62.09%                    | \$80                                  | \$4,681                      | 1.03%                       | 10.07%                         | 62.09%                    | \$8                                 |
| Stanford Federal Credit Union                                                                 | \$2,211,546                | \$5,254                      | 0.97%                       | 10.47%                         | 64.21%                    | \$124                                 | \$5,254                      | 0.97%                       | 10.47%                         | 64.21%                    | \$12                                |
| Technology Credit Union                                                                       | \$2,280,622                | \$6,125                      | 1.09%                       | 10.71%                         | 63.70%                    | \$120                                 | \$6,125                      | 1.09%                       | 10.71%                         | 63.70%                    | \$12                                |
| Provident Credit Union                                                                        | \$2,353,747                | \$3,896                      | 0.67%                       | 5.72%                          | 80.21%                    | \$114                                 | \$3,896                      | 0.67%                       | 5.72%                          | 80.21%                    | \$11                                |
| SAFE Credit Union                                                                             | \$2,587,727                | \$3,493                      | 0.55%                       | 6.05%                          | 81.25%                    | \$84                                  | \$3,493                      | 0.55%                       | 6.05%                          |                           | \$8                                 |
| Travis Credit Union                                                                           | \$2,800,108                | \$5,318                      | 0.77%                       | 6.70%                          | 71.01%                    |                                       | \$5,318                      | 0.77%                       | 6.70%                          |                           | \$8                                 |
| Educational Employees Credit Union                                                            | \$2,860,659                | \$4,886                      | 0.70%                       | 5.95%                          | 77.23%                    |                                       | \$4,886                      | 0.70%                       | 5.95%                          |                           | \$6                                 |
| Chevron Federal Credit Union                                                                  | \$3,172,499                | \$7,599                      | 0.98%                       | 9.04%                          | 62.29%                    | \$117                                 | \$7,599                      | 0.98%                       | 9.04%                          |                           | \$11                                |
| Redwood Credit Union                                                                          | \$3,460,856                | \$16,713                     | 1.98%                       | 16.95%                         | 54.95%                    | \$89                                  | \$16,713                     | 1.98%                       | 16.95%                         |                           | \$8                                 |
| Patelco Credit Union                                                                          | \$5,681,638                | \$13,795                     | 0.99%                       | 9.46%                          | 65.32%                    | \$93                                  | \$13,795                     | 0.99%                       | 9.46%                          |                           | \$9                                 |
| Star One Credit Union                                                                         | \$9,109,132                | \$15,463                     | 0.69%                       | 6.94%                          | 44.51%                    |                                       | \$15,463                     | 0.69%                       | 6.94%                          |                           | \$15                                |
| First Technology Federal Credit Union                                                         | \$9,810,830                | \$25,828                     | 1.07%                       | 10.43%                         | 66.47%                    |                                       | \$25,828                     | 1.07%                       | 10.43%                         |                           | \$9                                 |
| Golden 1 Credit Union                                                                         | \$11,069,448               | \$23,878                     | 0.88%                       | 7.74%                          | 68.57%                    | \$87                                  | \$23,878                     | 0.88%                       | 7.74%                          | 68.57%                    | \$8                                 |
| Average of Asset Group D                                                                      | \$3,383,466                | \$7,783                      | 0.93%                       | 9.06%                          | 68.85%                    | \$103                                 | \$7,783                      | 0.93%                       | 9.06%                          | 68.85%                    | \$10                                |