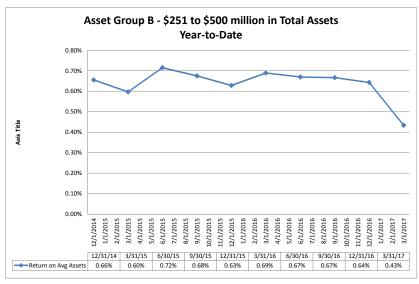

### Summary Trends of Historical Asset Group Averages: Return on Average Assets

Source: SNL Financial

Note: Report includes only bank-level data

Performance Analysis March 31, 2017 Run Date: May 17, 2017