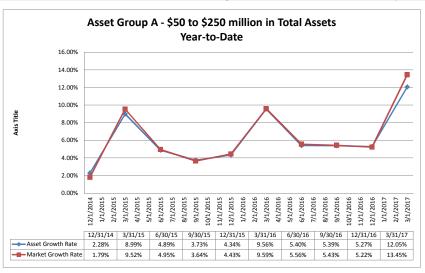

## Summary Trends of Historical Asset Group Averages: Asset Growth Rate & Market Growth Rate

Source: SNL Financial

Note: Report includes only bank-level data.

| alance Sheet & Net Interest Margin                    |                      |                               | March 3                            | 31, 2017                         |                                  |                            |                                     | Run                                    | Date: May                | 17, 201                 |
|-------------------------------------------------------|----------------------|-------------------------------|------------------------------------|----------------------------------|----------------------------------|----------------------------|-------------------------------------|----------------------------------------|--------------------------|-------------------------|
|                                                       |                      | T                             | As of Date                         |                                  |                                  |                            |                                     | Year to Date                           |                          |                         |
|                                                       | Total Assets (\$000) | Total Lns & Leases<br>(\$000) | Total Shares &<br>Deposits (\$000) | Total Loans/<br>Total Shares (%) | Assets/ FTE<br>Employees (\$000) | Yield on Avg<br>Assets (%) | Interest Expense/<br>Avg Assets (%) | Net Interest Income/<br>Avg Assets (%) | Asset Growth<br>Rate (%) | Market Grow<br>Rate (%) |
| Region Institution Name                               |                      |                               |                                    |                                  |                                  |                            |                                     |                                        |                          |                         |
| Asset Group A - \$50 to \$250 million in total assets |                      |                               |                                    |                                  |                                  |                            |                                     |                                        |                          |                         |
| Valley Oak Credit Union                               | \$52,449             | \$39,615                      | \$47,337                           | 83.69%                           | \$1,979                          | 4.45%                      | 0.22%                               | 4.22%                                  | 13.06%                   | 14.88                   |
| California Community Credit Union                     | \$61,629             | \$22,225                      | \$54,012                           | 41.15%                           | \$3,625                          | 2.47%                      | 0.12%                               | 2.34%                                  | 9.73%                    | 11.2                    |
| Menlo Survey Federal Credit Union                     | \$61,881             | \$27,882                      | \$53,389                           | 52.22%                           | \$9,520                          | 2.21%                      | 0.14%                               | 2.07%                                  | 6.43%                    | 12.9                    |
| Siskiyou Central Credit Union                         | \$66,554             | \$25,875                      | \$59,904                           | 43.19%                           | \$3,697                          | 2.43%                      | 0.02%                               | 2.41%                                  | 28.56%                   | 30.                     |
| Vision One Credit Union                               | \$68,598             | \$57,188                      | \$58,370                           | 97.97%                           | \$5,965                          | 4.50%                      | 0.67%                               | 3.83%                                  | 5.23%                    | 5.1                     |
| Marin County Federal Credit Union                     | \$69,623             | \$21,270                      | \$63,159                           | 33.68%                           | \$9,946                          | 2.55%                      | 0.09%                               | 2.46%                                  | 21.22%                   | 23.                     |
| Chabot Federal Credit Union                           | \$69,920             | \$16,145                      | \$60,471                           | 26.70%                           | \$9,989                          | 2.21%                      | 0.38%                               | 1.83%                                  | (1.26%)                  | (2.0                    |
| Upward Credit Union                                   | \$71,272             | \$39,119                      | \$63,937                           | 61.18%                           | \$4,915                          | 3.27%                      | 0.11%                               | 3.16%                                  | 13.96%                   | 14.                     |
| Kaiperm Diablo Federal Credit Union                   | \$73,349             | \$36,982                      | \$63,923                           | 57.85%                           | \$8,629                          | 2.28%                      | 0.24%                               | 2.06%                                  | 6.72%                    | 7.                      |
| Polam Federal Credit Union                            | \$73,566             | \$37,516                      | \$64,638                           | 58.04%                           | \$4,746                          | 2.86%                      | 0.38%                               | 2.48%                                  | 0.25%                    | (0.3                    |
| Lassen County Federal Credit Union                    | \$73,853             | \$40,151                      | \$61,270                           | 65.53%                           | \$5,275                          | 2.72%                      | 0.35%                               | 2.37%                                  | 11.52%                   | 13.                     |
| Bay Cities Credit Union                               | \$74,570             | \$26,516                      | \$68,198                           | 38.88%                           | \$3,638                          | 3.29%                      | 0.02%                               | 3.27%                                  | 17.20%                   | 17                      |
| SRI Federal Credit Union                              | \$86,972             | \$46,146                      | \$78,718                           | 58.62%                           | \$8,697                          | 2.73%                      | 0.40%                               | 2.33%                                  | 17.39%                   | 17                      |
| First California Federal Credit Union                 | \$87,780             | \$41,716                      | \$79,298                           | 52.61%                           | \$4,389                          | 2.63%                      | 0.19%                               | 2.45%                                  | 8.56%                    | 9                       |
| SMW 104 Federal Credit Union                          | \$88,698             | \$31,241                      | \$81,668                           | 38.25%                           | \$9,855                          | 2.44%                      | 0.19%                               | 2.26%                                  | 2.59%                    | 2                       |
| Community Credit Union of Southern Humboldt           | \$92,294             | \$56,530                      | \$81,097                           | 69.71%                           | \$3,076                          | 4.19%                      | 0.24%                               | 3.95%                                  | (9.61%)                  | (4.                     |
| Tulare County Federal Credit Union                    | \$95,065             | \$74,215                      | \$87,448                           | 84.87%                           | \$3,395                          | 3.53%                      | 0.19%                               | 3.34%                                  | 20.37%                   | 21                      |
| Mission City Federal Credit Union                     | \$96,977             | \$58,630                      | \$87,237                           | 67.21%                           | \$6,927                          | 3.04%                      | 0.25%                               | 2.79%                                  | 23.74%                   | 16                      |
| Shell Western States Federal Credit Union             | \$99,543             | \$32,527                      | \$89,482                           | 36.35%                           | \$11,060                         | 2.23%                      | 0.32%                               | 1.90%                                  | (14.75%)                 | (13.                    |
| Merco Credit Union                                    | \$106,457            | \$43,837                      | \$96,429                           | 45.46%                           | \$3,490                          | 3.02%                      | 0.13%                               | 2.89%                                  | 12.02%                   | 12                      |
| Kings Federal Credit Union                            | \$111,629            | \$76,704                      | \$94,845                           | 80.87%                           | \$5,581                          | 3.15%                      | 0.29%                               | 2.86%                                  | 18.73%                   | 22                      |
| United Local Credit Union                             | \$114,460            | \$83,192                      | \$94,478                           | 88.05%                           | \$5,450                          | 3.21%                      | 0.15%                               | 3.05%                                  | 16.03%                   | 18                      |
| Santa Cruz Community Credit Union                     | \$114,799            | \$84,161                      | \$105,693                          | 79.63%                           | \$3,021                          | 4.73%                      | 0.03%                               | 4.70%                                  | 6.39%                    | 15                      |
| Cooperative Center Federal Credit Union               | \$118,482            | \$76,808                      | \$110,213                          | 69.69%                           | \$4,471                          | 3.37%                      | 0.11%                               | 3.27%                                  | 7.74%                    | 8                       |
| San Joaquin Power Employees Credit Union              | \$134,852            | \$88,439                      | \$111,999                          | 78.96%                           | \$22,475                         | 2.80%                      | 1.55%                               | 1.25%                                  | (2.95%)                  | 1                       |
| California State & Federal Employees #20 Credit Union | \$135,405            | \$47,670                      | \$116,743                          | 40.83%                           | \$24,619                         | 2.02%                      | 0.35%                               | 1.68%                                  | 9.03%                    | 9                       |
| Central Coast Federal Credit Union                    | \$137,794            | \$50,312                      | \$127,353                          | 39.51%                           | \$4,053                          | 2.72%                      | 0.15%                               | 2.57%                                  | 26.83%                   | 29                      |
| Premier Community Credit Union                        | \$144,370            | \$58,276                      | \$129,549                          | 44.98%                           | \$3,208                          | 2.79%                      | 0.13%                               | 2.66%                                  | 13.49%                   | 15                      |
| Solano First Federal Credit Union                     | \$144,754            | \$92,570                      | \$133,760                          | 69.21%                           | \$3,328                          | 3.72%                      | 0.13%                               | 3.59%                                  | 29.94%                   | 31.                     |
| Families & Schools Together Federal Credit Union      | \$150,775            | \$106,079                     | \$133,035                          | 79.74%                           | \$3,769                          | 3.43%                      | 0.19%                               | 3.24%                                  | 23.22%                   | 31                      |
| Members 1st Credit Union                              | \$179,385            | \$126,892                     | \$160,724                          | 78.95%                           | \$3,385                          | 2.88%                      | 0.09%                               | 2.79%                                  | 17.46%                   | 19                      |
| Central State Credit Union                            | \$186,844            | \$102,130                     | \$171,702                          | 59.48%                           | \$3,737                          | 3.30%                      | 0.16%                               | 3.14%                                  | 14.04%                   | 15                      |
| CAHP Credit Union                                     | \$196,665            | \$160,695                     | \$176,433                          | 91.08%                           | \$6,344                          | 4.92%                      | 0.47%                               | 4.45%                                  | 50.07%                   | 47                      |
| Heritage Community Credit Union                       | \$204,820            | \$161,400                     | \$180,613                          | 89.36%                           | \$4,223                          | 2.89%                      | 0.19%                               | 2.70%                                  | 4.73%                    | 5                       |
| Pacific Postal Credit Union                           | \$217,648            | \$56,586                      | \$185,108                          | 30.57%                           | \$7,773                          | 3.04%                      | 0.28%                               | 2.76%                                  | 1.65%                    | 1                       |
| Tucoemas Federal Credit Union                         | \$232,920            | \$150,118                     | \$219,012                          | 68.54%                           | \$3,169                          | 2.96%                      | 0.12%                               | 2.84%                                  | 18.91%                   | 19                      |
| Monterey Credit Union                                 | \$233,095            | \$133,669                     | \$197,687                          | 67.62%                           | \$3,586                          | 3.84%                      | 0.06%                               | 3.78%                                  | 1.91%                    | 4.                      |
| Community First Credit Union                          | \$241,424            | \$157,805                     | \$220,235                          | 71.65%                           | \$3,241                          | 4.12%                      | 0.05%                               | 4.08%                                  | 19.02%                   | 21.4                    |