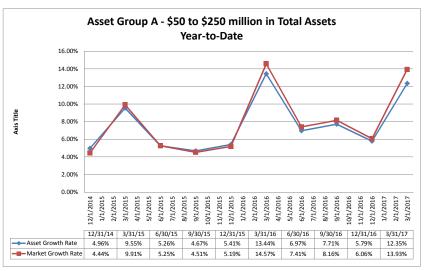

## Summary Trends of Historical Asset Group Averages: Asset Growth Rate & Market Growth Rate

Source: SNL Financial

Note: Report includes only bank-level data.

| alance Sheet & Net Interest Margin                    |                      |                               | March 3                            | 31, 2017                         |                                  |                            |                                     | Run                                    | Date: May                | 17, 201                 |
|-------------------------------------------------------|----------------------|-------------------------------|------------------------------------|----------------------------------|----------------------------------|----------------------------|-------------------------------------|----------------------------------------|--------------------------|-------------------------|
|                                                       |                      | T                             | As of Date                         |                                  |                                  |                            |                                     | Year to Date                           |                          |                         |
|                                                       | Total Assets (\$000) | Total Lns & Leases<br>(\$000) | Total Shares &<br>Deposits (\$000) | Total Loans/<br>Total Shares (%) | Assets/ FTE<br>Employees (\$000) | Yield on Avg<br>Assets (%) | Interest Expense/<br>Avg Assets (%) | Net Interest Income/<br>Avg Assets (%) | Asset Growth<br>Rate (%) | Market Grow<br>Rate (%) |
| Region Institution Name                               |                      |                               |                                    |                                  |                                  |                            |                                     |                                        |                          |                         |
| Asset Group A - \$50 to \$250 million in total assets |                      |                               |                                    |                                  |                                  |                            |                                     |                                        |                          |                         |
| Valley Oak Credit Union                               | \$52,449             | \$39,615                      | \$47,337                           | 83.69%                           | \$1,979                          | 4.45%                      | 0.22%                               | 4.22%                                  | 13.06%                   | 14.88                   |
| California Community Credit Union                     | \$61,629             | \$22,225                      | \$54,012                           | 41.15%                           | \$3,625                          | 2.47%                      | 0.12%                               | 2.34%                                  | 9.73%                    | 11.2                    |
| Menlo Survey Federal Credit Union                     | \$61,881             | \$27,882                      | \$53,389                           | 52.22%                           | \$9,520                          | 2.21%                      | 0.14%                               | 2.07%                                  | 6.43%                    | 12.9                    |
| Siskiyou Central Credit Union                         | \$66,554             | \$25,875                      | \$59,904                           | 43.19%                           | \$3,697                          | 2.43%                      | 0.02%                               | 2.41%                                  | 28.56%                   | 30.                     |
| Vision One Credit Union                               | \$68,598             | \$57,188                      | \$58,370                           | 97.97%                           | \$5,965                          | 4.50%                      | 0.67%                               | 3.83%                                  | 5.23%                    | 5.1                     |
| Marin County Federal Credit Union                     | \$69,623             | \$21,270                      | \$63,159                           | 33.68%                           | \$9,946                          | 2.55%                      | 0.09%                               | 2.46%                                  | 21.22%                   | 23.                     |
| Chabot Federal Credit Union                           | \$69,920             | \$16,145                      | \$60,471                           | 26.70%                           | \$9,989                          | 2.21%                      | 0.38%                               | 1.83%                                  | (1.26%)                  | (2.0                    |
| Upward Credit Union                                   | \$71,272             | \$39,119                      | \$63,937                           | 61.18%                           | \$4,915                          | 3.27%                      | 0.11%                               | 3.16%                                  | 13.96%                   | 14.                     |
| Kaiperm Diablo Federal Credit Union                   | \$73,349             | \$36,982                      | \$63,923                           | 57.85%                           | \$8,629                          | 2.28%                      | 0.24%                               | 2.06%                                  | 6.72%                    | 7.                      |
| Polam Federal Credit Union                            | \$73,566             | \$37,516                      | \$64,638                           | 58.04%                           | \$4,746                          | 2.86%                      | 0.38%                               | 2.48%                                  | 0.25%                    | (0.3                    |
| Lassen County Federal Credit Union                    | \$73,853             | \$40,151                      | \$61,270                           | 65.53%                           | \$5,275                          | 2.72%                      | 0.35%                               | 2.37%                                  | 11.52%                   | 13.                     |
| Bay Cities Credit Union                               | \$74,570             | \$26,516                      | \$68,198                           | 38.88%                           | \$3,638                          | 3.29%                      | 0.02%                               | 3.27%                                  | 17.20%                   | 17                      |
| SRI Federal Credit Union                              | \$86,972             | \$46,146                      | \$78,718                           | 58.62%                           | \$8,697                          | 2.73%                      | 0.40%                               | 2.33%                                  | 17.39%                   | 17                      |
| First California Federal Credit Union                 | \$87,780             | \$41,716                      | \$79,298                           | 52.61%                           | \$4,389                          | 2.63%                      | 0.19%                               | 2.45%                                  | 8.56%                    | 9                       |
| SMW 104 Federal Credit Union                          | \$88,698             | \$31,241                      | \$81,668                           | 38.25%                           | \$9,855                          | 2.44%                      | 0.19%                               | 2.26%                                  | 2.59%                    | 2                       |
| Community Credit Union of Southern Humboldt           | \$92,294             | \$56,530                      | \$81,097                           | 69.71%                           | \$3,076                          | 4.19%                      | 0.24%                               | 3.95%                                  | (9.61%)                  | (4.                     |
| Tulare County Federal Credit Union                    | \$95,065             | \$74,215                      | \$87,448                           | 84.87%                           | \$3,395                          | 3.53%                      | 0.19%                               | 3.34%                                  | 20.37%                   | 21                      |
| Mission City Federal Credit Union                     | \$96,977             | \$58,630                      | \$87,237                           | 67.21%                           | \$6,927                          | 3.04%                      | 0.25%                               | 2.79%                                  | 23.74%                   | 16                      |
| Shell Western States Federal Credit Union             | \$99,543             | \$32,527                      | \$89,482                           | 36.35%                           | \$11,060                         | 2.23%                      | 0.32%                               | 1.90%                                  | (14.75%)                 | (13.                    |
| Merco Credit Union                                    | \$106,457            | \$43,837                      | \$96,429                           | 45.46%                           | \$3,490                          | 3.02%                      | 0.13%                               | 2.89%                                  | 12.02%                   | 12                      |
| Kings Federal Credit Union                            | \$111,629            | \$76,704                      | \$94,845                           | 80.87%                           | \$5,581                          | 3.15%                      | 0.29%                               | 2.86%                                  | 18.73%                   | 22                      |
| United Local Credit Union                             | \$114,460            | \$83,192                      | \$94,478                           | 88.05%                           | \$5,450                          | 3.21%                      | 0.15%                               | 3.05%                                  | 16.03%                   | 18                      |
| Santa Cruz Community Credit Union                     | \$114,799            | \$84,161                      | \$105,693                          | 79.63%                           | \$3,021                          | 4.73%                      | 0.03%                               | 4.70%                                  | 6.39%                    | 15                      |
| Cooperative Center Federal Credit Union               | \$118,482            | \$76,808                      | \$110,213                          | 69.69%                           | \$4,471                          | 3.37%                      | 0.11%                               | 3.27%                                  | 7.74%                    | 8                       |
| San Joaquin Power Employees Credit Union              | \$134,852            | \$88,439                      | \$111,999                          | 78.96%                           | \$22,475                         | 2.80%                      | 1.55%                               | 1.25%                                  | (2.95%)                  | 1                       |
| California State & Federal Employees #20 Credit Union | \$135,405            | \$47,670                      | \$116,743                          | 40.83%                           | \$24,619                         | 2.02%                      | 0.35%                               | 1.68%                                  | 9.03%                    | 9                       |
| Central Coast Federal Credit Union                    | \$137,794            | \$50,312                      | \$127,353                          | 39.51%                           | \$4,053                          | 2.72%                      | 0.15%                               | 2.57%                                  | 26.83%                   | 29                      |
| Premier Community Credit Union                        | \$144,370            | \$58,276                      | \$129,549                          | 44.98%                           | \$3,208                          | 2.79%                      | 0.13%                               | 2.66%                                  | 13.49%                   | 15                      |
| Solano First Federal Credit Union                     | \$144,754            | \$92,570                      | \$133,760                          | 69.21%                           | \$3,328                          | 3.72%                      | 0.13%                               | 3.59%                                  | 29.94%                   | 31.                     |
| Families & Schools Together Federal Credit Union      | \$150,775            | \$106,079                     | \$133,035                          | 79.74%                           | \$3,769                          | 3.43%                      | 0.19%                               | 3.24%                                  | 23.22%                   | 31                      |
| Members 1st Credit Union                              | \$179,385            | \$126,892                     | \$160,724                          | 78.95%                           | \$3,385                          | 2.88%                      | 0.09%                               | 2.79%                                  | 17.46%                   | 19                      |
| Central State Credit Union                            | \$186,844            | \$102,130                     | \$171,702                          | 59.48%                           | \$3,737                          | 3.30%                      | 0.16%                               | 3.14%                                  | 14.04%                   | 15                      |
| CAHP Credit Union                                     | \$196,665            | \$160,695                     | \$176,433                          | 91.08%                           | \$6,344                          | 4.92%                      | 0.47%                               | 4.45%                                  | 50.07%                   | 47                      |
| Heritage Community Credit Union                       | \$204,820            | \$161,400                     | \$180,613                          | 89.36%                           | \$4,223                          | 2.89%                      | 0.19%                               | 2.70%                                  | 4.73%                    | 5                       |
| Pacific Postal Credit Union                           | \$217,648            | \$56,586                      | \$185,108                          | 30.57%                           | \$7,773                          | 3.04%                      | 0.28%                               | 2.76%                                  | 1.65%                    | 1                       |
| Tucoemas Federal Credit Union                         | \$232,920            | \$150,118                     | \$219,012                          | 68.54%                           | \$3,169                          | 2.96%                      | 0.12%                               | 2.84%                                  | 18.91%                   | 19                      |
| Monterey Credit Union                                 | \$233,095            | \$133,669                     | \$197,687                          | 67.62%                           | \$3,586                          | 3.84%                      | 0.06%                               | 3.78%                                  | 1.91%                    | 4.                      |
| Community First Credit Union                          | \$241,424            | \$157,805                     | \$220,235                          | 71.65%                           | \$3,241                          | 4.12%                      | 0.05%                               | 4.08%                                  | 19.02%                   | 21.4                    |