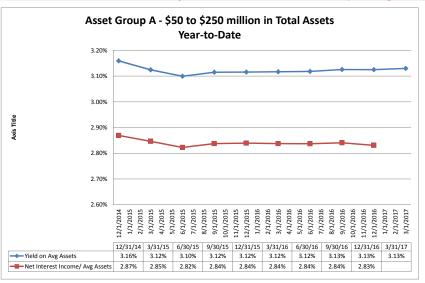

## Summary Trends of Historical Asset Group Averages: Yield on Avg. Assets & Net Interest Income/ Avg Assets (%)

Source: SNL Financial

Note: Report includes only bank-level data