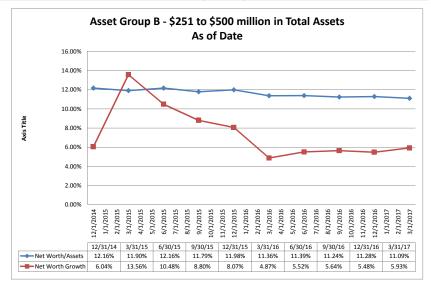

### Summary Trends of Historical Asset Group Averages: Return on Average Assets

Source: SNL Financial

Note: Report includes only bank-level data

Performance Analysis March 31, 2017 Run Date: May 17, 2017

## Summary Trends of Historical Asset Group Averages: Return on Average Net Worth

Source: SNL Financial

Note: Report includes only bank-level data

| Performance Analysis | March 31, 2017 | Run Date: May 17, 2017 |
|----------------------|----------------|------------------------|
|                      |                |                        |