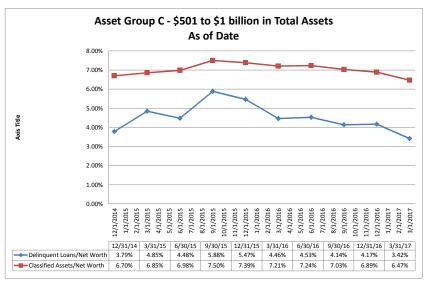

NM = per SNL Financial, the data was not provided as the ratios are too high/low to be meaningful.

| Performance Analysis                                                                          |                            |                              |                             | March 31,                      | 2017                      |                                       |                              |                             | Rui                            | n Date: Ma                | ay 17, 2017                         |
|-----------------------------------------------------------------------------------------------|----------------------------|------------------------------|-----------------------------|--------------------------------|---------------------------|---------------------------------------|------------------------------|-----------------------------|--------------------------------|---------------------------|-------------------------------------|
|                                                                                               | As of Date                 |                              |                             | Quarter to Date                |                           |                                       |                              |                             | Year to Date                   |                           |                                     |
|                                                                                               | Total Assets<br>(\$000)    | Net Income<br>(Loss) (\$000) | Return on Avg<br>Assets (%) | Return on<br>Avg Net Worth (%) | Oper Exp/ Oper<br>Rev (%) | Salary&Benefits/<br>Employees (\$000) | Net Income (Loss)<br>(\$000) | Return on Avg<br>Assets (%) | Return on<br>Avg Net Worth (%) | Oper Exp/ Oper<br>Rev (%) | Salary&Benefits<br>Employees (\$000 |
| Region Institution Name                                                                       | (4444)                     | (====)                       |                             |                                | (,,,                      |                                       | (++++)                       |                             |                                | (,,,                      |                                     |
| Asset Group B - \$251 to \$500 million in total assets                                        |                            |                              |                             |                                |                           |                                       |                              |                             |                                |                           |                                     |
| Yolo Federal Credit Union                                                                     | \$270,620                  | \$643                        | 0.96%                       | 9.33%                          | 74.23%                    |                                       | \$643                        | 0.96%                       | 9.33%                          |                           | \$67                                |
| MOCSE Federal Credit Union                                                                    | \$289,271                  | \$229                        | 0.33%                       | 4.33%                          | 83.04%                    |                                       | \$229                        | 0.33%                       | 4.33%                          |                           | \$70                                |
| Sea West Coast Guard Federal Credit Union                                                     | \$354,815                  | \$224                        | 0.25%                       | 1.31%                          | 80.12%                    | \$94                                  | \$224                        | 0.25%                       | 1.31%                          |                           | \$9                                 |
| First U.S. Community Credit Union                                                             | \$356,610                  | \$670<br>\$783               | 0.76%                       | 7.28%                          | 76.69%                    |                                       | \$670                        | 0.76%                       | 7.28%                          |                           | \$8<br>\$8                          |
| UNCLE Credit Union PremierOne Credit Union                                                    | \$381,830<br>\$417,086     | \$783<br>\$355               | 0.84%<br>0.35%              | 9.51%<br>3.77%                 | 81.60%<br>83.48%          | \$89<br>\$90                          | \$783<br>\$355               | 0.84%<br>0.35%              | 9.51%<br>3.77%                 |                           | \$6<br>\$9                          |
| Alliance Credit Union                                                                         | \$417,086<br>\$429,175     | \$355<br>\$341               | 0.35%                       | 3.77%<br>4.00%                 | 83.48%<br>84.47%          |                                       | \$355<br>\$341               | 0.32%                       | 3.77%<br>4.00%                 |                           | \$8<br>\$8                          |
| SafeAmerica Credit Union                                                                      | \$434.135                  | \$663                        | 0.61%                       | 9.08%                          | 80.42%                    | \$98                                  | \$663                        | 0.61%                       | 9.08%                          |                           | \$9                                 |
| Sacramento Credit Union                                                                       | \$449,114                  | \$1,030                      | 0.93%                       | 7.01%                          | 79.05%                    | \$74                                  | \$1,030                      | 0.93%                       | 7.01%                          |                           | \$7                                 |
| Financial Center Credit Union                                                                 | \$474,164                  | \$1,498                      | 1.29%                       | 6.59%                          | 65.28%                    |                                       | \$1,498                      | 1.29%                       | 6.59%                          |                           | \$7                                 |
| Merced School Employees Federal Credit Union                                                  | \$482.815                  | \$795                        | 0.68%                       | 7.29%                          | 80.72%                    |                                       | \$795                        | 0.68%                       | 7.29%                          |                           | \$6                                 |
| Commonwealth Central Credit Union                                                             | \$494,145                  | \$381                        | 0.31%                       | 3.39%                          | 85.99%                    | \$99                                  | \$381                        | 0.31%                       | 3.39%                          | 85.99%                    | \$9                                 |
| Average of Asset Group B                                                                      | \$402,815                  | \$634                        | 0.64%                       | 6.07%                          | 79.59%                    | \$82                                  | \$634                        | 0.64%                       | 6.07%                          | 79.59%                    | \$8                                 |
| Asset Group C - \$501 million to \$1 billion in total assets                                  |                            |                              |                             |                                |                           |                                       |                              |                             |                                |                           |                                     |
| Valley First Credit Union                                                                     | \$608,955                  | \$236                        | 0.16%                       | 1.57%                          | 91.76%                    | \$65                                  | \$236                        | 0.16%                       | 1.57%                          | 91.76%                    | \$6                                 |
| Noble Federal Credit Union                                                                    | \$698,162                  | \$1,010                      | 0.59%                       | 5.44%                          | 79.55%                    | \$76                                  | \$1,010                      | 0.59%                       | 5.44%                          | 79.55%                    | \$7                                 |
| 1st Northern California Credit Union                                                          | \$701,906                  | \$436                        | 0.25%                       | 2.45%                          | 87.13%                    | \$79                                  | \$436                        | 0.25%                       | 2.45%                          | 87.13%                    | \$7                                 |
| Santa Clara County Federal Credit Union                                                       | \$733,291                  | \$1,170                      | 0.66%                       | 7.32%                          | 75.29%                    | \$105                                 | \$1,170                      | 0.66%                       | 7.32%                          | 75.29%                    | \$10                                |
| S.F. Police Credit Union                                                                      | \$865,613                  | \$1,011                      | 0.47%                       | 3.40%                          | 78.30%                    | \$110                                 | \$1,011                      | 0.47%                       | 3.40%                          |                           | \$11                                |
| Bay Federal Credit Union                                                                      | \$890,151                  | \$1,966                      | 0.90%                       | 11.00%                         | 80.42%                    | \$96                                  | \$1,966                      | 0.90%                       | 11.00%                         |                           | \$9                                 |
| Sierra Central Credit Union                                                                   | \$905,479                  | \$1,049                      | 0.47%                       |                                | 70.74%                    |                                       | \$1,049                      | 0.47%                       | 4.23%                          |                           | \$8                                 |
| 1st United Services Credit Union San Mateo Credit Union                                       | \$965,067<br>\$975,574     | \$1,013<br>\$2,435           | 0.43%<br>1.02%              | 4.34%<br>10.36%                | 79.40%<br>74.62%          |                                       | \$1,013<br>\$2,435           | 0.43%<br>1.02%              | 4.34%<br>10.36%                |                           | \$10<br>\$10                        |
|                                                                                               |                            |                              |                             |                                |                           |                                       |                              |                             |                                |                           |                                     |
| Average of Asset Group C  Asset Group D - \$1 billion and over in total assets                | \$816,022                  | \$1,147                      | 0.55%                       | 5.57%                          | 79.69%                    | \$91                                  | \$1,147                      | 0.55%                       | 5.57%                          | 79.69%                    | \$9                                 |
|                                                                                               | 04 000 544                 | 04.504                       | 1.79%                       | 40.000/                        | 50.400/                   | ***                                   | 04.504                       | 4 700/                      | 12.68%                         | 59.16%                    |                                     |
| Operating Engineers Local Union #3 Federal Credit Union<br>San Francisco Federal Credit Union | \$1,033,541<br>\$1,079,428 | \$4,591<br>\$816             | 0.30%                       | 12.68%<br>2.86%                | 59.16%<br>75.43%          |                                       | \$4,591<br>\$816             | 1.79%<br>0.30%              | 2.86%                          |                           | \$9<br>\$11                         |
| KeyPoint Credit Union                                                                         | \$1,079,426                | \$735                        | 0.30%                       | 3.25%                          | 88.53%                    | \$109                                 | \$735                        | 0.30%                       | 3.25%                          |                           | \$10                                |
| Pacific Service Credit Union                                                                  | \$1,176,936                | \$939                        | 0.32%                       | 2.46%                          | 82.48%                    |                                       | \$939                        | 0.32%                       | 2.46%                          |                           | \$13                                |
| San Francisco Fire Credit Union                                                               | \$1,255,174                | \$5,130                      | 1.66%                       | 20.28%                         | 68.18%                    | \$92                                  | \$5,130                      | 1.66%                       | 20.28%                         |                           | \$9                                 |
| Coast Central Credit Union                                                                    | \$1,321,050                | \$3,277                      | 1.01%                       | 9.68%                          | 64.16%                    | \$77                                  | \$3,277                      | 1.01%                       | 9.68%                          |                           | \$7                                 |
| Meriwest Credit Union                                                                         | \$1,404,170                | \$3,250                      | 0.95%                       | 13.81%                         | 77.23%                    |                                       | \$3,250                      | 0.95%                       | 13.81%                         |                           | \$11                                |
| Schools Financial Credit Union                                                                | \$1,842,862                | \$4,681                      | 1.03%                       | 10.07%                         | 62.09%                    | \$80                                  | \$4,681                      | 1.03%                       | 10.07%                         | 62.09%                    | \$8                                 |
| Stanford Federal Credit Union                                                                 | \$2,211,546                | \$5,254                      | 0.97%                       | 10.47%                         | 64.21%                    | \$124                                 | \$5,254                      | 0.97%                       | 10.47%                         | 64.21%                    | \$12                                |
| Technology Credit Union                                                                       | \$2,280,622                | \$6,125                      | 1.09%                       | 10.71%                         | 63.70%                    | \$120                                 | \$6,125                      | 1.09%                       | 10.71%                         | 63.70%                    | \$12                                |
| Provident Credit Union                                                                        | \$2,353,747                | \$3,896                      | 0.67%                       | 5.72%                          | 80.21%                    | \$114                                 | \$3,896                      | 0.67%                       | 5.72%                          | 80.21%                    | \$11                                |
| SAFE Credit Union                                                                             | \$2,587,727                | \$3,493                      | 0.55%                       | 6.05%                          | 81.25%                    | \$84                                  | \$3,493                      | 0.55%                       | 6.05%                          |                           | \$8                                 |
| Travis Credit Union                                                                           | \$2,800,108                | \$5,318                      | 0.77%                       | 6.70%                          | 71.01%                    |                                       | \$5,318                      | 0.77%                       | 6.70%                          |                           | \$8                                 |
| Educational Employees Credit Union                                                            | \$2,860,659                | \$4,886                      | 0.70%                       | 5.95%                          | 77.23%                    |                                       | \$4,886                      | 0.70%                       | 5.95%                          |                           | \$6                                 |
| Chevron Federal Credit Union                                                                  | \$3,172,499                | \$7,599                      | 0.98%                       | 9.04%                          | 62.29%                    | \$117                                 | \$7,599                      | 0.98%                       | 9.04%                          |                           | \$11                                |
| Redwood Credit Union                                                                          | \$3,460,856                | \$16,713                     | 1.98%                       | 16.95%                         | 54.95%                    | \$89                                  | \$16,713                     | 1.98%                       | 16.95%                         |                           | \$8                                 |
| Patelco Credit Union                                                                          | \$5,681,638                | \$13,795                     | 0.99%                       | 9.46%                          | 65.32%                    | \$93                                  | \$13,795                     | 0.99%                       | 9.46%                          |                           | \$9                                 |
| Star One Credit Union                                                                         | \$9,109,132                | \$15,463                     | 0.69%                       | 6.94%                          | 44.51%                    |                                       | \$15,463                     | 0.69%                       | 6.94%                          |                           | \$15                                |
| First Technology Federal Credit Union                                                         | \$9,810,830                | \$25,828                     | 1.07%                       | 10.43%                         | 66.47%                    |                                       | \$25,828                     | 1.07%                       | 10.43%                         |                           | \$9                                 |
| Golden 1 Credit Union                                                                         | \$11,069,448               | \$23,878                     | 0.88%                       | 7.74%                          | 68.57%                    | \$87                                  | \$23,878                     | 0.88%                       | 7.74%                          | 68.57%                    | \$8                                 |
| Average of Asset Group D                                                                      | \$3,383,466                | \$7,783                      | 0.93%                       | 9.06%                          | 68.85%                    | \$103                                 | \$7,783                      | 0.93%                       | 9.06%                          | 68.85%                    | \$10                                |