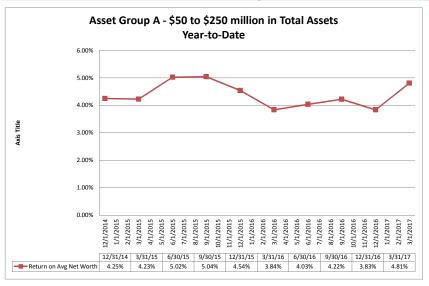

### Summary Trends of Historical Asset Group Averages: Return on Average Assets

Source: SNL Financial

Note: Report includes only bank-level data

Performance Analysis March 31, 2017 Run Date: May 17, 2017

## Summary Trends of Historical Asset Group Averages: Return on Average Net Worth

Source: SNL Financial

Note: Report includes only bank-level data

| Performance Analysis | March 31, 2017 | Run Date: May 17, 2017 |
|----------------------|----------------|------------------------|
|                      |                |                        |