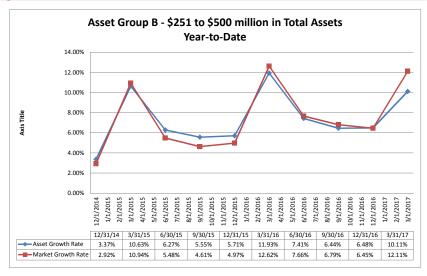

## Summary Trends of Historical Asset Group Averages: Asset Growth Rate & Market Growth Rate

Source: SNL Financial

Note: Report includes only bank-level data.

| alance Sheet & Net Interest Margin                    |                      |                               | March 3                            | 31, 2017                         |                                  |                            |                                     | Run                                    | Date: May                | 17, 201                 |
|-------------------------------------------------------|----------------------|-------------------------------|------------------------------------|----------------------------------|----------------------------------|----------------------------|-------------------------------------|----------------------------------------|--------------------------|-------------------------|
|                                                       |                      | T                             | As of Date                         |                                  |                                  |                            |                                     | Year to Date                           |                          |                         |
|                                                       | Total Assets (\$000) | Total Lns & Leases<br>(\$000) | Total Shares &<br>Deposits (\$000) | Total Loans/<br>Total Shares (%) | Assets/ FTE<br>Employees (\$000) | Yield on Avg<br>Assets (%) | Interest Expense/<br>Avg Assets (%) | Net Interest Income/<br>Avg Assets (%) | Asset Growth<br>Rate (%) | Market Grow<br>Rate (%) |
| Region Institution Name                               |                      |                               |                                    |                                  |                                  |                            |                                     |                                        |                          |                         |
| Asset Group A - \$50 to \$250 million in total assets |                      |                               |                                    |                                  |                                  |                            |                                     |                                        |                          |                         |
| Valley Oak Credit Union                               | \$52,449             | \$39,615                      | \$47,337                           | 83.69%                           | \$1,979                          | 4.45%                      | 0.22%                               | 4.22%                                  | 13.06%                   | 14.88                   |
| California Community Credit Union                     | \$61,629             | \$22,225                      | \$54,012                           | 41.15%                           | \$3,625                          | 2.47%                      | 0.12%                               | 2.34%                                  | 9.73%                    | 11.2                    |
| Menlo Survey Federal Credit Union                     | \$61,881             | \$27,882                      | \$53,389                           | 52.22%                           | \$9,520                          | 2.21%                      | 0.14%                               | 2.07%                                  | 6.43%                    | 12.9                    |
| Siskiyou Central Credit Union                         | \$66,554             | \$25,875                      | \$59,904                           | 43.19%                           | \$3,697                          | 2.43%                      | 0.02%                               | 2.41%                                  | 28.56%                   | 30.                     |
| Vision One Credit Union                               | \$68,598             | \$57,188                      | \$58,370                           | 97.97%                           | \$5,965                          | 4.50%                      | 0.67%                               | 3.83%                                  | 5.23%                    | 5.1                     |
| Marin County Federal Credit Union                     | \$69,623             | \$21,270                      | \$63,159                           | 33.68%                           | \$9,946                          | 2.55%                      | 0.09%                               | 2.46%                                  | 21.22%                   | 23.                     |
| Chabot Federal Credit Union                           | \$69,920             | \$16,145                      | \$60,471                           | 26.70%                           | \$9,989                          | 2.21%                      | 0.38%                               | 1.83%                                  | (1.26%)                  | (2.0                    |
| Upward Credit Union                                   | \$71,272             | \$39,119                      | \$63,937                           | 61.18%                           | \$4,915                          | 3.27%                      | 0.11%                               | 3.16%                                  | 13.96%                   | 14.                     |
| Kaiperm Diablo Federal Credit Union                   | \$73,349             | \$36,982                      | \$63,923                           | 57.85%                           | \$8,629                          | 2.28%                      | 0.24%                               | 2.06%                                  | 6.72%                    | 7.                      |
| Polam Federal Credit Union                            | \$73,566             | \$37,516                      | \$64,638                           | 58.04%                           | \$4,746                          | 2.86%                      | 0.38%                               | 2.48%                                  | 0.25%                    | (0.3                    |
| Lassen County Federal Credit Union                    | \$73,853             | \$40,151                      | \$61,270                           | 65.53%                           | \$5,275                          | 2.72%                      | 0.35%                               | 2.37%                                  | 11.52%                   | 13.                     |
| Bay Cities Credit Union                               | \$74,570             | \$26,516                      | \$68,198                           | 38.88%                           | \$3,638                          | 3.29%                      | 0.02%                               | 3.27%                                  | 17.20%                   | 17                      |
| SRI Federal Credit Union                              | \$86,972             | \$46,146                      | \$78,718                           | 58.62%                           | \$8,697                          | 2.73%                      | 0.40%                               | 2.33%                                  | 17.39%                   | 17                      |
| First California Federal Credit Union                 | \$87,780             | \$41,716                      | \$79,298                           | 52.61%                           | \$4,389                          | 2.63%                      | 0.19%                               | 2.45%                                  | 8.56%                    | 9                       |
| SMW 104 Federal Credit Union                          | \$88,698             | \$31,241                      | \$81,668                           | 38.25%                           | \$9,855                          | 2.44%                      | 0.19%                               | 2.26%                                  | 2.59%                    | 2                       |
| Community Credit Union of Southern Humboldt           | \$92,294             | \$56,530                      | \$81,097                           | 69.71%                           | \$3,076                          | 4.19%                      | 0.24%                               | 3.95%                                  | (9.61%)                  | (4.                     |
| Tulare County Federal Credit Union                    | \$95,065             | \$74,215                      | \$87,448                           | 84.87%                           | \$3,395                          | 3.53%                      | 0.19%                               | 3.34%                                  | 20.37%                   | 21                      |
| Mission City Federal Credit Union                     | \$96,977             | \$58,630                      | \$87,237                           | 67.21%                           | \$6,927                          | 3.04%                      | 0.25%                               | 2.79%                                  | 23.74%                   | 16                      |
| Shell Western States Federal Credit Union             | \$99,543             | \$32,527                      | \$89,482                           | 36.35%                           | \$11,060                         | 2.23%                      | 0.32%                               | 1.90%                                  | (14.75%)                 | (13.                    |
| Merco Credit Union                                    | \$106,457            | \$43,837                      | \$96,429                           | 45.46%                           | \$3,490                          | 3.02%                      | 0.13%                               | 2.89%                                  | 12.02%                   | 12                      |
| Kings Federal Credit Union                            | \$111,629            | \$76,704                      | \$94,845                           | 80.87%                           | \$5,581                          | 3.15%                      | 0.29%                               | 2.86%                                  | 18.73%                   | 22                      |
| United Local Credit Union                             | \$114,460            | \$83,192                      | \$94,478                           | 88.05%                           | \$5,450                          | 3.21%                      | 0.15%                               | 3.05%                                  | 16.03%                   | 18                      |
| Santa Cruz Community Credit Union                     | \$114,799            | \$84,161                      | \$105,693                          | 79.63%                           | \$3,021                          | 4.73%                      | 0.03%                               | 4.70%                                  | 6.39%                    | 15                      |
| Cooperative Center Federal Credit Union               | \$118,482            | \$76,808                      | \$110,213                          | 69.69%                           | \$4,471                          | 3.37%                      | 0.11%                               | 3.27%                                  | 7.74%                    | 8                       |
| San Joaquin Power Employees Credit Union              | \$134,852            | \$88,439                      | \$111,999                          | 78.96%                           | \$22,475                         | 2.80%                      | 1.55%                               | 1.25%                                  | (2.95%)                  | 1                       |
| California State & Federal Employees #20 Credit Union | \$135,405            | \$47,670                      | \$116,743                          | 40.83%                           | \$24,619                         | 2.02%                      | 0.35%                               | 1.68%                                  | 9.03%                    | 9                       |
| Central Coast Federal Credit Union                    | \$137,794            | \$50,312                      | \$127,353                          | 39.51%                           | \$4,053                          | 2.72%                      | 0.15%                               | 2.57%                                  | 26.83%                   | 29                      |
| Premier Community Credit Union                        | \$144,370            | \$58,276                      | \$129,549                          | 44.98%                           | \$3,208                          | 2.79%                      | 0.13%                               | 2.66%                                  | 13.49%                   | 15                      |
| Solano First Federal Credit Union                     | \$144,754            | \$92,570                      | \$133,760                          | 69.21%                           | \$3,328                          | 3.72%                      | 0.13%                               | 3.59%                                  | 29.94%                   | 31.                     |
| Families & Schools Together Federal Credit Union      | \$150,775            | \$106,079                     | \$133,035                          | 79.74%                           | \$3,769                          | 3.43%                      | 0.19%                               | 3.24%                                  | 23.22%                   | 31                      |
| Members 1st Credit Union                              | \$179,385            | \$126,892                     | \$160,724                          | 78.95%                           | \$3,385                          | 2.88%                      | 0.09%                               | 2.79%                                  | 17.46%                   | 19                      |
| Central State Credit Union                            | \$186,844            | \$102,130                     | \$171,702                          | 59.48%                           | \$3,737                          | 3.30%                      | 0.16%                               | 3.14%                                  | 14.04%                   | 15                      |
| CAHP Credit Union                                     | \$196,665            | \$160,695                     | \$176,433                          | 91.08%                           | \$6,344                          | 4.92%                      | 0.47%                               | 4.45%                                  | 50.07%                   | 47                      |
| Heritage Community Credit Union                       | \$204,820            | \$161,400                     | \$180,613                          | 89.36%                           | \$4,223                          | 2.89%                      | 0.19%                               | 2.70%                                  | 4.73%                    | 5                       |
| Pacific Postal Credit Union                           | \$217,648            | \$56,586                      | \$185,108                          | 30.57%                           | \$7,773                          | 3.04%                      | 0.28%                               | 2.76%                                  | 1.65%                    | 1                       |
| Tucoemas Federal Credit Union                         | \$232,920            | \$150,118                     | \$219,012                          | 68.54%                           | \$3,169                          | 2.96%                      | 0.12%                               | 2.84%                                  | 18.91%                   | 19                      |
| Monterey Credit Union                                 | \$233,095            | \$133,669                     | \$197,687                          | 67.62%                           | \$3,586                          | 3.84%                      | 0.06%                               | 3.78%                                  | 1.91%                    | 4.                      |
| Community First Credit Union                          | \$241,424            | \$157,805                     | \$220,235                          | 71.65%                           | \$3,241                          | 4.12%                      | 0.05%                               | 4.08%                                  | 19.02%                   | 21.4                    |