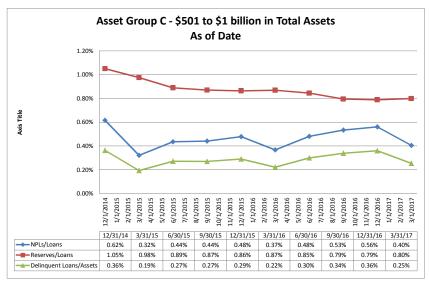

NM = per SNL Financial, the data was not provided as the ratios are too high/low to be meaningful.

| Performance Analysis                                                                          |                            |                              |                             | March 31,                      | 2017                      |                                       |                              |                             | Rui                            | n Date: Ma                | ay 17, 2017                         |
|-----------------------------------------------------------------------------------------------|----------------------------|------------------------------|-----------------------------|--------------------------------|---------------------------|---------------------------------------|------------------------------|-----------------------------|--------------------------------|---------------------------|-------------------------------------|
|                                                                                               | As of Date                 |                              |                             | Quarter to Date                |                           |                                       |                              |                             | Year to Date                   |                           |                                     |
|                                                                                               | Total Assets<br>(\$000)    | Net Income<br>(Loss) (\$000) | Return on Avg<br>Assets (%) | Return on<br>Avg Net Worth (%) | Oper Exp/ Oper<br>Rev (%) | Salary&Benefits/<br>Employees (\$000) | Net Income (Loss)<br>(\$000) | Return on Avg<br>Assets (%) | Return on<br>Avg Net Worth (%) | Oper Exp/ Oper<br>Rev (%) | Salary&Benefits<br>Employees (\$000 |
| Region Institution Name                                                                       | (4444)                     | (====)                       |                             |                                | (,,,                      |                                       | (++++)                       |                             |                                | (,,,                      |                                     |
| Asset Group B - \$251 to \$500 million in total assets                                        |                            |                              |                             |                                |                           |                                       |                              |                             |                                |                           |                                     |
| Yolo Federal Credit Union                                                                     | \$270,620                  | \$643                        | 0.96%                       | 9.33%                          | 74.23%                    |                                       | \$643                        | 0.96%                       | 9.33%                          |                           | \$67                                |
| MOCSE Federal Credit Union                                                                    | \$289,271                  | \$229                        | 0.33%                       | 4.33%                          | 83.04%                    |                                       | \$229                        | 0.33%                       | 4.33%                          |                           | \$70                                |
| Sea West Coast Guard Federal Credit Union                                                     | \$354,815                  | \$224                        | 0.25%                       | 1.31%                          | 80.12%                    | \$94                                  | \$224                        | 0.25%                       | 1.31%                          |                           | \$9                                 |
| First U.S. Community Credit Union                                                             | \$356,610                  | \$670<br>\$783               | 0.76%                       | 7.28%                          | 76.69%                    |                                       | \$670                        | 0.76%                       | 7.28%                          |                           | \$8<br>\$8                          |
| UNCLE Credit Union PremierOne Credit Union                                                    | \$381,830<br>\$417,086     | \$783<br>\$355               | 0.84%<br>0.35%              | 9.51%<br>3.77%                 | 81.60%<br>83.48%          | \$89<br>\$90                          | \$783<br>\$355               | 0.84%<br>0.35%              | 9.51%<br>3.77%                 |                           | \$6<br>\$9                          |
| Alliance Credit Union                                                                         | \$417,086<br>\$429,175     | \$355<br>\$341               | 0.35%                       | 3.77%<br>4.00%                 | 83.48%<br>84.47%          |                                       | \$355<br>\$341               | 0.32%                       | 3.77%<br>4.00%                 |                           | \$8<br>\$8                          |
| SafeAmerica Credit Union                                                                      | \$434.135                  | \$663                        | 0.61%                       | 9.08%                          | 80.42%                    | \$98                                  | \$663                        | 0.61%                       | 9.08%                          |                           | \$9                                 |
| Sacramento Credit Union                                                                       | \$449,114                  | \$1,030                      | 0.93%                       | 7.01%                          | 79.05%                    | \$74                                  | \$1,030                      | 0.93%                       | 7.01%                          |                           | \$7                                 |
| Financial Center Credit Union                                                                 | \$474,164                  | \$1,498                      | 1.29%                       | 6.59%                          | 65.28%                    |                                       | \$1,498                      | 1.29%                       | 6.59%                          |                           | \$7                                 |
| Merced School Employees Federal Credit Union                                                  | \$482.815                  | \$795                        | 0.68%                       | 7.29%                          | 80.72%                    |                                       | \$795                        | 0.68%                       | 7.29%                          |                           | \$6                                 |
| Commonwealth Central Credit Union                                                             | \$494,145                  | \$381                        | 0.31%                       | 3.39%                          | 85.99%                    | \$99                                  | \$381                        | 0.31%                       | 3.39%                          | 85.99%                    | \$9                                 |
| Average of Asset Group B                                                                      | \$402,815                  | \$634                        | 0.64%                       | 6.07%                          | 79.59%                    | \$82                                  | \$634                        | 0.64%                       | 6.07%                          | 79.59%                    | \$8                                 |
| Asset Group C - \$501 million to \$1 billion in total assets                                  |                            |                              |                             |                                |                           |                                       |                              |                             |                                |                           |                                     |
| Valley First Credit Union                                                                     | \$608,955                  | \$236                        | 0.16%                       | 1.57%                          | 91.76%                    | \$65                                  | \$236                        | 0.16%                       | 1.57%                          | 91.76%                    | \$6                                 |
| Noble Federal Credit Union                                                                    | \$698,162                  | \$1,010                      | 0.59%                       | 5.44%                          | 79.55%                    | \$76                                  | \$1,010                      | 0.59%                       | 5.44%                          | 79.55%                    | \$7                                 |
| 1st Northern California Credit Union                                                          | \$701,906                  | \$436                        | 0.25%                       | 2.45%                          | 87.13%                    | \$79                                  | \$436                        | 0.25%                       | 2.45%                          | 87.13%                    | \$7                                 |
| Santa Clara County Federal Credit Union                                                       | \$733,291                  | \$1,170                      | 0.66%                       | 7.32%                          | 75.29%                    | \$105                                 | \$1,170                      | 0.66%                       | 7.32%                          | 75.29%                    | \$10                                |
| S.F. Police Credit Union                                                                      | \$865,613                  | \$1,011                      | 0.47%                       | 3.40%                          | 78.30%                    | \$110                                 | \$1,011                      | 0.47%                       | 3.40%                          |                           | \$11                                |
| Bay Federal Credit Union                                                                      | \$890,151                  | \$1,966                      | 0.90%                       | 11.00%                         | 80.42%                    | \$96                                  | \$1,966                      | 0.90%                       | 11.00%                         |                           | \$9                                 |
| Sierra Central Credit Union                                                                   | \$905,479                  | \$1,049                      | 0.47%                       |                                | 70.74%                    |                                       | \$1,049                      | 0.47%                       | 4.23%                          |                           | \$8                                 |
| 1st United Services Credit Union San Mateo Credit Union                                       | \$965,067<br>\$975,574     | \$1,013<br>\$2,435           | 0.43%<br>1.02%              | 4.34%<br>10.36%                | 79.40%<br>74.62%          |                                       | \$1,013<br>\$2,435           | 0.43%<br>1.02%              | 4.34%<br>10.36%                |                           | \$10<br>\$10                        |
|                                                                                               |                            |                              |                             |                                |                           |                                       |                              |                             |                                |                           |                                     |
| Average of Asset Group C  Asset Group D - \$1 billion and over in total assets                | \$816,022                  | \$1,147                      | 0.55%                       | 5.57%                          | 79.69%                    | \$91                                  | \$1,147                      | 0.55%                       | 5.57%                          | 79.69%                    | \$9                                 |
|                                                                                               | 04 000 544                 | 04.504                       | 1.79%                       | 40.000/                        | 50.400/                   | ***                                   | 04.504                       | 4 700/                      | 12.68%                         | 59.16%                    |                                     |
| Operating Engineers Local Union #3 Federal Credit Union<br>San Francisco Federal Credit Union | \$1,033,541<br>\$1,079,428 | \$4,591<br>\$816             | 0.30%                       | 12.68%<br>2.86%                | 59.16%<br>75.43%          |                                       | \$4,591<br>\$816             | 1.79%<br>0.30%              | 2.86%                          |                           | \$9<br>\$11                         |
| KeyPoint Credit Union                                                                         | \$1,079,426                | \$735                        | 0.30%                       | 3.25%                          | 88.53%                    | \$109                                 | \$735                        | 0.30%                       | 3.25%                          |                           | \$10                                |
| Pacific Service Credit Union                                                                  | \$1,176,936                | \$939                        | 0.32%                       | 2.46%                          | 82.48%                    |                                       | \$939                        | 0.32%                       | 2.46%                          |                           | \$13                                |
| San Francisco Fire Credit Union                                                               | \$1,255,174                | \$5,130                      | 1.66%                       | 20.28%                         | 68.18%                    | \$92                                  | \$5,130                      | 1.66%                       | 20.28%                         |                           | \$9                                 |
| Coast Central Credit Union                                                                    | \$1,321,050                | \$3,277                      | 1.01%                       | 9.68%                          | 64.16%                    | \$77                                  | \$3,277                      | 1.01%                       | 9.68%                          |                           | \$7                                 |
| Meriwest Credit Union                                                                         | \$1,404,170                | \$3,250                      | 0.95%                       | 13.81%                         | 77.23%                    |                                       | \$3,250                      | 0.95%                       | 13.81%                         |                           | \$11                                |
| Schools Financial Credit Union                                                                | \$1,842,862                | \$4,681                      | 1.03%                       | 10.07%                         | 62.09%                    | \$80                                  | \$4,681                      | 1.03%                       | 10.07%                         | 62.09%                    | \$8                                 |
| Stanford Federal Credit Union                                                                 | \$2,211,546                | \$5,254                      | 0.97%                       | 10.47%                         | 64.21%                    | \$124                                 | \$5,254                      | 0.97%                       | 10.47%                         | 64.21%                    | \$12                                |
| Technology Credit Union                                                                       | \$2,280,622                | \$6,125                      | 1.09%                       | 10.71%                         | 63.70%                    | \$120                                 | \$6,125                      | 1.09%                       | 10.71%                         | 63.70%                    | \$12                                |
| Provident Credit Union                                                                        | \$2,353,747                | \$3,896                      | 0.67%                       | 5.72%                          | 80.21%                    | \$114                                 | \$3,896                      | 0.67%                       | 5.72%                          | 80.21%                    | \$11                                |
| SAFE Credit Union                                                                             | \$2,587,727                | \$3,493                      | 0.55%                       | 6.05%                          | 81.25%                    | \$84                                  | \$3,493                      | 0.55%                       | 6.05%                          |                           | \$8                                 |
| Travis Credit Union                                                                           | \$2,800,108                | \$5,318                      | 0.77%                       | 6.70%                          | 71.01%                    |                                       | \$5,318                      | 0.77%                       | 6.70%                          |                           | \$8                                 |
| Educational Employees Credit Union                                                            | \$2,860,659                | \$4,886                      | 0.70%                       | 5.95%                          | 77.23%                    |                                       | \$4,886                      | 0.70%                       | 5.95%                          |                           | \$6                                 |
| Chevron Federal Credit Union                                                                  | \$3,172,499                | \$7,599                      | 0.98%                       | 9.04%                          | 62.29%                    | \$117                                 | \$7,599                      | 0.98%                       | 9.04%                          |                           | \$11                                |
| Redwood Credit Union                                                                          | \$3,460,856                | \$16,713                     | 1.98%                       | 16.95%                         | 54.95%                    | \$89                                  | \$16,713                     | 1.98%                       | 16.95%                         |                           | \$8                                 |
| Patelco Credit Union                                                                          | \$5,681,638                | \$13,795                     | 0.99%                       | 9.46%                          | 65.32%                    | \$93                                  | \$13,795                     | 0.99%                       | 9.46%                          |                           | \$9                                 |
| Star One Credit Union                                                                         | \$9,109,132                | \$15,463                     | 0.69%                       | 6.94%                          | 44.51%                    |                                       | \$15,463                     | 0.69%                       | 6.94%                          |                           | \$15                                |
| First Technology Federal Credit Union                                                         | \$9,810,830                | \$25,828                     | 1.07%                       | 10.43%                         | 66.47%                    |                                       | \$25,828                     | 1.07%                       | 10.43%                         |                           | \$9                                 |
| Golden 1 Credit Union                                                                         | \$11,069,448               | \$23,878                     | 0.88%                       | 7.74%                          | 68.57%                    | \$87                                  | \$23,878                     | 0.88%                       | 7.74%                          | 68.57%                    | \$8                                 |
| Average of Asset Group D                                                                      | \$3,383,466                | \$7,783                      | 0.93%                       | 9.06%                          | 68.85%                    | \$103                                 | \$7,783                      | 0.93%                       | 9.06%                          | 68.85%                    | \$10                                |