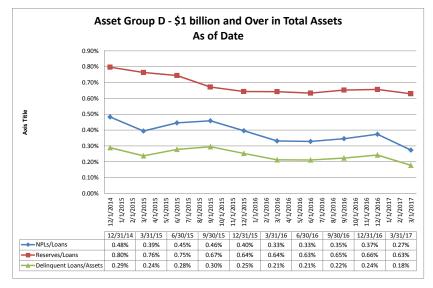

NM = per SNL Financial, the data was not provided as the ratios are too high/low to be meaningful.

| Performance Analysis                                                                          |                            |                              |                             | March 31,                      | 2017                      |                                       |                              |                             | Rui                            | n Date: Ma                | ay 17, 2017                         |
|-----------------------------------------------------------------------------------------------|----------------------------|------------------------------|-----------------------------|--------------------------------|---------------------------|---------------------------------------|------------------------------|-----------------------------|--------------------------------|---------------------------|-------------------------------------|
|                                                                                               | As of Date                 |                              |                             | Quarter to Date                |                           |                                       |                              |                             | Year to Date                   |                           |                                     |
|                                                                                               | Total Assets<br>(\$000)    | Net Income<br>(Loss) (\$000) | Return on Avg<br>Assets (%) | Return on<br>Avg Net Worth (%) | Oper Exp/ Oper<br>Rev (%) | Salary&Benefits/<br>Employees (\$000) | Net Income (Loss)<br>(\$000) | Return on Avg<br>Assets (%) | Return on<br>Avg Net Worth (%) | Oper Exp/ Oper<br>Rev (%) | Salary&Benefits<br>Employees (\$000 |
| Region Institution Name                                                                       | (4444)                     | (====)                       |                             |                                | (,,,                      |                                       | (++++)                       |                             |                                | (,,,                      |                                     |
| Asset Group B - \$251 to \$500 million in total assets                                        |                            |                              |                             |                                |                           |                                       |                              |                             |                                |                           |                                     |
| Yolo Federal Credit Union                                                                     | \$270,620                  | \$643                        | 0.96%                       | 9.33%                          | 74.23%                    |                                       | \$643                        | 0.96%                       | 9.33%                          |                           | \$67                                |
| MOCSE Federal Credit Union                                                                    | \$289,271                  | \$229                        | 0.33%                       | 4.33%                          | 83.04%                    |                                       | \$229                        | 0.33%                       | 4.33%                          |                           | \$70                                |
| Sea West Coast Guard Federal Credit Union                                                     | \$354,815                  | \$224                        | 0.25%                       | 1.31%                          | 80.12%                    | \$94                                  | \$224                        | 0.25%                       | 1.31%                          |                           | \$9                                 |
| First U.S. Community Credit Union                                                             | \$356,610                  | \$670<br>\$783               | 0.76%                       | 7.28%                          | 76.69%                    |                                       | \$670                        | 0.76%                       | 7.28%                          |                           | \$8<br>\$8                          |
| UNCLE Credit Union PremierOne Credit Union                                                    | \$381,830<br>\$417,086     | \$783<br>\$355               | 0.84%<br>0.35%              | 9.51%<br>3.77%                 | 81.60%<br>83.48%          | \$89<br>\$90                          | \$783<br>\$355               | 0.84%<br>0.35%              | 9.51%<br>3.77%                 |                           | \$6<br>\$9                          |
| Alliance Credit Union                                                                         | \$417,086<br>\$429,175     | \$355<br>\$341               | 0.35%                       | 3.77%<br>4.00%                 | 83.48%<br>84.47%          |                                       | \$355<br>\$341               | 0.32%                       | 3.77%<br>4.00%                 |                           | \$8<br>\$8                          |
| SafeAmerica Credit Union                                                                      | \$434.135                  | \$663                        | 0.61%                       | 9.08%                          | 80.42%                    | \$98                                  | \$663                        | 0.61%                       | 9.08%                          |                           | \$9                                 |
| Sacramento Credit Union                                                                       | \$449,114                  | \$1,030                      | 0.93%                       | 7.01%                          | 79.05%                    | \$74                                  | \$1,030                      | 0.93%                       | 7.01%                          |                           | \$7                                 |
| Financial Center Credit Union                                                                 | \$474,164                  | \$1,498                      | 1.29%                       | 6.59%                          | 65.28%                    |                                       | \$1,498                      | 1.29%                       | 6.59%                          |                           | \$7                                 |
| Merced School Employees Federal Credit Union                                                  | \$482.815                  | \$795                        | 0.68%                       | 7.29%                          | 80.72%                    |                                       | \$795                        | 0.68%                       | 7.29%                          |                           | \$6                                 |
| Commonwealth Central Credit Union                                                             | \$494,145                  | \$381                        | 0.31%                       | 3.39%                          | 85.99%                    | \$99                                  | \$381                        | 0.31%                       | 3.39%                          | 85.99%                    | \$9                                 |
| Average of Asset Group B                                                                      | \$402,815                  | \$634                        | 0.64%                       | 6.07%                          | 79.59%                    | \$82                                  | \$634                        | 0.64%                       | 6.07%                          | 79.59%                    | \$8                                 |
| Asset Group C - \$501 million to \$1 billion in total assets                                  |                            |                              |                             |                                |                           |                                       |                              |                             |                                |                           |                                     |
| Valley First Credit Union                                                                     | \$608,955                  | \$236                        | 0.16%                       | 1.57%                          | 91.76%                    | \$65                                  | \$236                        | 0.16%                       | 1.57%                          | 91.76%                    | \$6                                 |
| Noble Federal Credit Union                                                                    | \$698,162                  | \$1,010                      | 0.59%                       | 5.44%                          | 79.55%                    | \$76                                  | \$1,010                      | 0.59%                       | 5.44%                          | 79.55%                    | \$7                                 |
| 1st Northern California Credit Union                                                          | \$701,906                  | \$436                        | 0.25%                       | 2.45%                          | 87.13%                    | \$79                                  | \$436                        | 0.25%                       | 2.45%                          | 87.13%                    | \$7                                 |
| Santa Clara County Federal Credit Union                                                       | \$733,291                  | \$1,170                      | 0.66%                       | 7.32%                          | 75.29%                    | \$105                                 | \$1,170                      | 0.66%                       | 7.32%                          | 75.29%                    | \$10                                |
| S.F. Police Credit Union                                                                      | \$865,613                  | \$1,011                      | 0.47%                       | 3.40%                          | 78.30%                    | \$110                                 | \$1,011                      | 0.47%                       | 3.40%                          |                           | \$11                                |
| Bay Federal Credit Union                                                                      | \$890,151                  | \$1,966                      | 0.90%                       | 11.00%                         | 80.42%                    | \$96                                  | \$1,966                      | 0.90%                       | 11.00%                         |                           | \$9                                 |
| Sierra Central Credit Union                                                                   | \$905,479                  | \$1,049                      | 0.47%                       |                                | 70.74%                    |                                       | \$1,049                      | 0.47%                       | 4.23%                          |                           | \$8                                 |
| 1st United Services Credit Union San Mateo Credit Union                                       | \$965,067<br>\$975,574     | \$1,013<br>\$2,435           | 0.43%<br>1.02%              | 4.34%<br>10.36%                | 79.40%<br>74.62%          |                                       | \$1,013<br>\$2,435           | 0.43%<br>1.02%              | 4.34%<br>10.36%                |                           | \$10<br>\$10                        |
|                                                                                               |                            |                              |                             |                                |                           |                                       |                              |                             |                                |                           |                                     |
| Average of Asset Group C  Asset Group D - \$1 billion and over in total assets                | \$816,022                  | \$1,147                      | 0.55%                       | 5.57%                          | 79.69%                    | \$91                                  | \$1,147                      | 0.55%                       | 5.57%                          | 79.69%                    | \$9                                 |
|                                                                                               | 04 000 544                 | 04.504                       | 1.79%                       | 40.000/                        | 50.400/                   | ***                                   | 04.504                       | 4 700/                      | 12.68%                         | 59.16%                    |                                     |
| Operating Engineers Local Union #3 Federal Credit Union<br>San Francisco Federal Credit Union | \$1,033,541<br>\$1,079,428 | \$4,591<br>\$816             | 0.30%                       | 12.68%<br>2.86%                | 59.16%<br>75.43%          |                                       | \$4,591<br>\$816             | 1.79%<br>0.30%              | 2.86%                          |                           | \$9<br>\$11                         |
| KeyPoint Credit Union                                                                         | \$1,079,426                | \$735                        | 0.30%                       | 3.25%                          | 88.53%                    | \$109                                 | \$735                        | 0.30%                       | 3.25%                          |                           | \$10                                |
| Pacific Service Credit Union                                                                  | \$1,176,936                | \$939                        | 0.32%                       | 2.46%                          | 82.48%                    |                                       | \$939                        | 0.32%                       | 2.46%                          |                           | \$13                                |
| San Francisco Fire Credit Union                                                               | \$1,255,174                | \$5,130                      | 1.66%                       | 20.28%                         | 68.18%                    | \$92                                  | \$5,130                      | 1.66%                       | 20.28%                         |                           | \$9                                 |
| Coast Central Credit Union                                                                    | \$1,321,050                | \$3,277                      | 1.01%                       | 9.68%                          | 64.16%                    | \$77                                  | \$3,277                      | 1.01%                       | 9.68%                          |                           | \$7                                 |
| Meriwest Credit Union                                                                         | \$1,404,170                | \$3,250                      | 0.95%                       | 13.81%                         | 77.23%                    |                                       | \$3,250                      | 0.95%                       | 13.81%                         |                           | \$11                                |
| Schools Financial Credit Union                                                                | \$1,842,862                | \$4,681                      | 1.03%                       | 10.07%                         | 62.09%                    | \$80                                  | \$4,681                      | 1.03%                       | 10.07%                         | 62.09%                    | \$8                                 |
| Stanford Federal Credit Union                                                                 | \$2,211,546                | \$5,254                      | 0.97%                       | 10.47%                         | 64.21%                    | \$124                                 | \$5,254                      | 0.97%                       | 10.47%                         | 64.21%                    | \$12                                |
| Technology Credit Union                                                                       | \$2,280,622                | \$6,125                      | 1.09%                       | 10.71%                         | 63.70%                    | \$120                                 | \$6,125                      | 1.09%                       | 10.71%                         | 63.70%                    | \$12                                |
| Provident Credit Union                                                                        | \$2,353,747                | \$3,896                      | 0.67%                       | 5.72%                          | 80.21%                    | \$114                                 | \$3,896                      | 0.67%                       | 5.72%                          | 80.21%                    | \$11                                |
| SAFE Credit Union                                                                             | \$2,587,727                | \$3,493                      | 0.55%                       | 6.05%                          | 81.25%                    | \$84                                  | \$3,493                      | 0.55%                       | 6.05%                          |                           | \$8                                 |
| Travis Credit Union                                                                           | \$2,800,108                | \$5,318                      | 0.77%                       | 6.70%                          | 71.01%                    |                                       | \$5,318                      | 0.77%                       | 6.70%                          |                           | \$8                                 |
| Educational Employees Credit Union                                                            | \$2,860,659                | \$4,886                      | 0.70%                       | 5.95%                          | 77.23%                    |                                       | \$4,886                      | 0.70%                       | 5.95%                          |                           | \$6                                 |
| Chevron Federal Credit Union                                                                  | \$3,172,499                | \$7,599                      | 0.98%                       | 9.04%                          | 62.29%                    | \$117                                 | \$7,599                      | 0.98%                       | 9.04%                          |                           | \$11                                |
| Redwood Credit Union                                                                          | \$3,460,856                | \$16,713                     | 1.98%                       | 16.95%                         | 54.95%                    | \$89                                  | \$16,713                     | 1.98%                       | 16.95%                         |                           | \$8                                 |
| Patelco Credit Union                                                                          | \$5,681,638                | \$13,795                     | 0.99%                       | 9.46%                          | 65.32%                    | \$93                                  | \$13,795                     | 0.99%                       | 9.46%                          |                           | \$9                                 |
| Star One Credit Union                                                                         | \$9,109,132                | \$15,463                     | 0.69%                       | 6.94%                          | 44.51%                    |                                       | \$15,463                     | 0.69%                       | 6.94%                          |                           | \$15                                |
| First Technology Federal Credit Union                                                         | \$9,810,830                | \$25,828                     | 1.07%                       | 10.43%                         | 66.47%                    |                                       | \$25,828                     | 1.07%                       | 10.43%                         |                           | \$9                                 |
| Golden 1 Credit Union                                                                         | \$11,069,448               | \$23,878                     | 0.88%                       | 7.74%                          | 68.57%                    | \$87                                  | \$23,878                     | 0.88%                       | 7.74%                          | 68.57%                    | \$8                                 |
| Average of Asset Group D                                                                      | \$3,383,466                | \$7,783                      | 0.93%                       | 9.06%                          | 68.85%                    | \$103                                 | \$7,783                      | 0.93%                       | 9.06%                          | 68.85%                    | \$10                                |