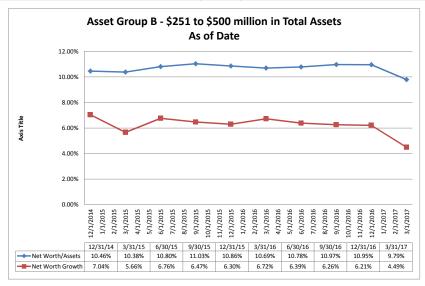

NM = per SNL Financial, the data was not provided as the ratios are too high/low to be meaningful.

| Performance Analysis                                                                          |                            |                              |                             | March 31,                      | 2017                      |                                       |                              |                             | Rui                            | n Date: Ma                | ay 17, 2017                         |
|-----------------------------------------------------------------------------------------------|----------------------------|------------------------------|-----------------------------|--------------------------------|---------------------------|---------------------------------------|------------------------------|-----------------------------|--------------------------------|---------------------------|-------------------------------------|
|                                                                                               | As of Date                 |                              |                             | Quarter to Date                |                           |                                       |                              |                             | Year to Date                   |                           |                                     |
|                                                                                               | Total Assets<br>(\$000)    | Net Income<br>(Loss) (\$000) | Return on Avg<br>Assets (%) | Return on<br>Avg Net Worth (%) | Oper Exp/ Oper<br>Rev (%) | Salary&Benefits/<br>Employees (\$000) | Net Income (Loss)<br>(\$000) | Return on Avg<br>Assets (%) | Return on<br>Avg Net Worth (%) | Oper Exp/ Oper<br>Rev (%) | Salary&Benefits<br>Employees (\$000 |
| Region Institution Name                                                                       | (4444)                     | (====)                       |                             |                                | (,,,                      |                                       | (++++)                       |                             |                                | (,,,                      |                                     |
| Asset Group B - \$251 to \$500 million in total assets                                        |                            |                              |                             |                                |                           |                                       |                              |                             |                                |                           |                                     |
| Yolo Federal Credit Union                                                                     | \$270,620                  | \$643                        | 0.96%                       | 9.33%                          | 74.23%                    |                                       | \$643                        | 0.96%                       | 9.33%                          |                           | \$67                                |
| MOCSE Federal Credit Union                                                                    | \$289,271                  | \$229                        | 0.33%                       | 4.33%                          | 83.04%                    |                                       | \$229                        | 0.33%                       | 4.33%                          |                           | \$70                                |
| Sea West Coast Guard Federal Credit Union                                                     | \$354,815                  | \$224                        | 0.25%                       | 1.31%                          | 80.12%                    | \$94                                  | \$224                        | 0.25%                       | 1.31%                          |                           | \$9                                 |
| First U.S. Community Credit Union                                                             | \$356,610                  | \$670<br>\$783               | 0.76%                       | 7.28%                          | 76.69%                    |                                       | \$670                        | 0.76%                       | 7.28%                          |                           | \$8<br>\$8                          |
| UNCLE Credit Union PremierOne Credit Union                                                    | \$381,830<br>\$417,086     | \$783<br>\$355               | 0.84%<br>0.35%              | 9.51%<br>3.77%                 | 81.60%<br>83.48%          | \$89<br>\$90                          | \$783<br>\$355               | 0.84%<br>0.35%              | 9.51%<br>3.77%                 |                           | \$6<br>\$9                          |
| Alliance Credit Union                                                                         | \$417,086<br>\$429,175     | \$355<br>\$341               | 0.35%                       | 3.77%<br>4.00%                 | 83.48%<br>84.47%          |                                       | \$355<br>\$341               | 0.32%                       | 3.77%<br>4.00%                 |                           | \$8<br>\$8                          |
| SafeAmerica Credit Union                                                                      | \$434.135                  | \$663                        | 0.61%                       | 9.08%                          | 80.42%                    | \$98                                  | \$663                        | 0.61%                       | 9.08%                          |                           | \$9                                 |
| Sacramento Credit Union                                                                       | \$449,114                  | \$1,030                      | 0.93%                       | 7.01%                          | 79.05%                    | \$74                                  | \$1,030                      | 0.93%                       | 7.01%                          |                           | \$7                                 |
| Financial Center Credit Union                                                                 | \$474,164                  | \$1,498                      | 1.29%                       | 6.59%                          | 65.28%                    |                                       | \$1,498                      | 1.29%                       | 6.59%                          |                           | \$7                                 |
| Merced School Employees Federal Credit Union                                                  | \$482.815                  | \$795                        | 0.68%                       | 7.29%                          | 80.72%                    |                                       | \$795                        | 0.68%                       | 7.29%                          |                           | \$6                                 |
| Commonwealth Central Credit Union                                                             | \$494,145                  | \$381                        | 0.31%                       | 3.39%                          | 85.99%                    | \$99                                  | \$381                        | 0.31%                       | 3.39%                          | 85.99%                    | \$9                                 |
| Average of Asset Group B                                                                      | \$402,815                  | \$634                        | 0.64%                       | 6.07%                          | 79.59%                    | \$82                                  | \$634                        | 0.64%                       | 6.07%                          | 79.59%                    | \$8                                 |
| Asset Group C - \$501 million to \$1 billion in total assets                                  |                            |                              |                             |                                |                           |                                       |                              |                             |                                |                           |                                     |
| Valley First Credit Union                                                                     | \$608,955                  | \$236                        | 0.16%                       | 1.57%                          | 91.76%                    | \$65                                  | \$236                        | 0.16%                       | 1.57%                          | 91.76%                    | \$6                                 |
| Noble Federal Credit Union                                                                    | \$698,162                  | \$1,010                      | 0.59%                       | 5.44%                          | 79.55%                    | \$76                                  | \$1,010                      | 0.59%                       | 5.44%                          | 79.55%                    | \$7                                 |
| 1st Northern California Credit Union                                                          | \$701,906                  | \$436                        | 0.25%                       | 2.45%                          | 87.13%                    | \$79                                  | \$436                        | 0.25%                       | 2.45%                          | 87.13%                    | \$7                                 |
| Santa Clara County Federal Credit Union                                                       | \$733,291                  | \$1,170                      | 0.66%                       | 7.32%                          | 75.29%                    | \$105                                 | \$1,170                      | 0.66%                       | 7.32%                          | 75.29%                    | \$10                                |
| S.F. Police Credit Union                                                                      | \$865,613                  | \$1,011                      | 0.47%                       | 3.40%                          | 78.30%                    | \$110                                 | \$1,011                      | 0.47%                       | 3.40%                          |                           | \$11                                |
| Bay Federal Credit Union                                                                      | \$890,151                  | \$1,966                      | 0.90%                       | 11.00%                         | 80.42%                    | \$96                                  | \$1,966                      | 0.90%                       | 11.00%                         |                           | \$9                                 |
| Sierra Central Credit Union                                                                   | \$905,479                  | \$1,049                      | 0.47%                       |                                | 70.74%                    |                                       | \$1,049                      | 0.47%                       | 4.23%                          |                           | \$8                                 |
| 1st United Services Credit Union San Mateo Credit Union                                       | \$965,067<br>\$975,574     | \$1,013<br>\$2,435           | 0.43%<br>1.02%              | 4.34%<br>10.36%                | 79.40%<br>74.62%          |                                       | \$1,013<br>\$2,435           | 0.43%<br>1.02%              | 4.34%<br>10.36%                |                           | \$10<br>\$10                        |
|                                                                                               |                            |                              |                             |                                |                           |                                       |                              |                             |                                |                           |                                     |
| Average of Asset Group C  Asset Group D - \$1 billion and over in total assets                | \$816,022                  | \$1,147                      | 0.55%                       | 5.57%                          | 79.69%                    | \$91                                  | \$1,147                      | 0.55%                       | 5.57%                          | 79.69%                    | \$9                                 |
|                                                                                               | 04 000 544                 | 04.504                       | 1.79%                       | 40.000/                        | 50.400/                   | ***                                   | 04.504                       | 4 700/                      | 12.68%                         | 59.16%                    |                                     |
| Operating Engineers Local Union #3 Federal Credit Union<br>San Francisco Federal Credit Union | \$1,033,541<br>\$1,079,428 | \$4,591<br>\$816             | 0.30%                       | 12.68%<br>2.86%                | 59.16%<br>75.43%          |                                       | \$4,591<br>\$816             | 1.79%<br>0.30%              | 2.86%                          |                           | \$9<br>\$11                         |
| KeyPoint Credit Union                                                                         | \$1,079,426                | \$735                        | 0.30%                       | 3.25%                          | 88.53%                    | \$109                                 | \$735                        | 0.30%                       | 3.25%                          |                           | \$10                                |
| Pacific Service Credit Union                                                                  | \$1,176,936                | \$939                        | 0.32%                       | 2.46%                          | 82.48%                    |                                       | \$939                        | 0.32%                       | 2.46%                          |                           | \$13                                |
| San Francisco Fire Credit Union                                                               | \$1,255,174                | \$5,130                      | 1.66%                       | 20.28%                         | 68.18%                    | \$92                                  | \$5,130                      | 1.66%                       | 20.28%                         |                           | \$9                                 |
| Coast Central Credit Union                                                                    | \$1,321,050                | \$3,277                      | 1.01%                       | 9.68%                          | 64.16%                    | \$77                                  | \$3,277                      | 1.01%                       | 9.68%                          |                           | \$7                                 |
| Meriwest Credit Union                                                                         | \$1,404,170                | \$3,250                      | 0.95%                       | 13.81%                         | 77.23%                    |                                       | \$3,250                      | 0.95%                       | 13.81%                         |                           | \$11                                |
| Schools Financial Credit Union                                                                | \$1,842,862                | \$4,681                      | 1.03%                       | 10.07%                         | 62.09%                    | \$80                                  | \$4,681                      | 1.03%                       | 10.07%                         | 62.09%                    | \$8                                 |
| Stanford Federal Credit Union                                                                 | \$2,211,546                | \$5,254                      | 0.97%                       | 10.47%                         | 64.21%                    | \$124                                 | \$5,254                      | 0.97%                       | 10.47%                         | 64.21%                    | \$12                                |
| Technology Credit Union                                                                       | \$2,280,622                | \$6,125                      | 1.09%                       | 10.71%                         | 63.70%                    | \$120                                 | \$6,125                      | 1.09%                       | 10.71%                         | 63.70%                    | \$12                                |
| Provident Credit Union                                                                        | \$2,353,747                | \$3,896                      | 0.67%                       | 5.72%                          | 80.21%                    | \$114                                 | \$3,896                      | 0.67%                       | 5.72%                          | 80.21%                    | \$11                                |
| SAFE Credit Union                                                                             | \$2,587,727                | \$3,493                      | 0.55%                       | 6.05%                          | 81.25%                    | \$84                                  | \$3,493                      | 0.55%                       | 6.05%                          |                           | \$8                                 |
| Travis Credit Union                                                                           | \$2,800,108                | \$5,318                      | 0.77%                       | 6.70%                          | 71.01%                    |                                       | \$5,318                      | 0.77%                       | 6.70%                          |                           | \$8                                 |
| Educational Employees Credit Union                                                            | \$2,860,659                | \$4,886                      | 0.70%                       | 5.95%                          | 77.23%                    |                                       | \$4,886                      | 0.70%                       | 5.95%                          |                           | \$6                                 |
| Chevron Federal Credit Union                                                                  | \$3,172,499                | \$7,599                      | 0.98%                       | 9.04%                          | 62.29%                    | \$117                                 | \$7,599                      | 0.98%                       | 9.04%                          |                           | \$11                                |
| Redwood Credit Union                                                                          | \$3,460,856                | \$16,713                     | 1.98%                       | 16.95%                         | 54.95%                    | \$89                                  | \$16,713                     | 1.98%                       | 16.95%                         |                           | \$8                                 |
| Patelco Credit Union                                                                          | \$5,681,638                | \$13,795                     | 0.99%                       | 9.46%                          | 65.32%                    | \$93                                  | \$13,795                     | 0.99%                       | 9.46%                          |                           | \$9                                 |
| Star One Credit Union                                                                         | \$9,109,132                | \$15,463                     | 0.69%                       | 6.94%                          | 44.51%                    |                                       | \$15,463                     | 0.69%                       | 6.94%                          |                           | \$15                                |
| First Technology Federal Credit Union                                                         | \$9,810,830                | \$25,828                     | 1.07%                       | 10.43%                         | 66.47%                    |                                       | \$25,828                     | 1.07%                       | 10.43%                         |                           | \$9                                 |
| Golden 1 Credit Union                                                                         | \$11,069,448               | \$23,878                     | 0.88%                       | 7.74%                          | 68.57%                    | \$87                                  | \$23,878                     | 0.88%                       | 7.74%                          | 68.57%                    | \$8                                 |
| Average of Asset Group D                                                                      | \$3,383,466                | \$7,783                      | 0.93%                       | 9.06%                          | 68.85%                    | \$103                                 | \$7,783                      | 0.93%                       | 9.06%                          | 68.85%                    | \$10                                |