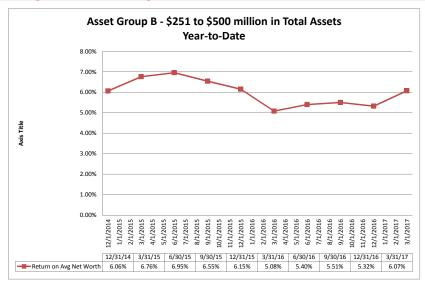

## Summary Trends of Historical Asset Group Averages: Return on Average Net Worth

Source: SNL Financial

Note: Report includes only bank-level data

| Performance Analysis | March 31, 2017 | Run Date: May 17, 2017 |
|----------------------|----------------|------------------------|
|                      |                |                        |

NM = per SNL Financial, the data was not provided as the ratios are too high/low to be meaningful.

| Performance Analysis                                                                          |                            |                              |                             | March 31,                      | 2017                      |                                       |                              |                             | Rui                            | n Date: Ma                | ay 17, 2017                         |
|-----------------------------------------------------------------------------------------------|----------------------------|------------------------------|-----------------------------|--------------------------------|---------------------------|---------------------------------------|------------------------------|-----------------------------|--------------------------------|---------------------------|-------------------------------------|
|                                                                                               | As of Date                 |                              |                             | Quarter to Date                |                           |                                       |                              |                             | Year to Date                   |                           |                                     |
|                                                                                               | Total Assets<br>(\$000)    | Net Income<br>(Loss) (\$000) | Return on Avg<br>Assets (%) | Return on<br>Avg Net Worth (%) | Oper Exp/ Oper<br>Rev (%) | Salary&Benefits/<br>Employees (\$000) | Net Income (Loss)<br>(\$000) | Return on Avg<br>Assets (%) | Return on<br>Avg Net Worth (%) | Oper Exp/ Oper<br>Rev (%) | Salary&Benefits<br>Employees (\$000 |
| Region Institution Name                                                                       | (4444)                     | (====)                       |                             |                                | (,,,                      |                                       | (++++)                       |                             |                                | (,,,                      |                                     |
| Asset Group B - \$251 to \$500 million in total assets                                        |                            |                              |                             |                                |                           |                                       |                              |                             |                                |                           |                                     |
| Yolo Federal Credit Union                                                                     | \$270,620                  | \$643                        | 0.96%                       | 9.33%                          | 74.23%                    |                                       | \$643                        | 0.96%                       | 9.33%                          |                           | \$67                                |
| MOCSE Federal Credit Union                                                                    | \$289,271                  | \$229                        | 0.33%                       | 4.33%                          | 83.04%                    |                                       | \$229                        | 0.33%                       | 4.33%                          |                           | \$70                                |
| Sea West Coast Guard Federal Credit Union                                                     | \$354,815                  | \$224                        | 0.25%                       | 1.31%                          | 80.12%                    | \$94                                  | \$224                        | 0.25%                       | 1.31%                          |                           | \$9                                 |
| First U.S. Community Credit Union                                                             | \$356,610                  | \$670<br>\$783               | 0.76%                       | 7.28%                          | 76.69%                    |                                       | \$670                        | 0.76%                       | 7.28%                          |                           | \$8<br>\$8                          |
| UNCLE Credit Union PremierOne Credit Union                                                    | \$381,830<br>\$417,086     | \$783<br>\$355               | 0.84%<br>0.35%              | 9.51%<br>3.77%                 | 81.60%<br>83.48%          | \$89<br>\$90                          | \$783<br>\$355               | 0.84%<br>0.35%              | 9.51%<br>3.77%                 |                           | \$6<br>\$9                          |
| Alliance Credit Union                                                                         | \$417,086<br>\$429,175     | \$355<br>\$341               | 0.35%                       | 3.77%<br>4.00%                 | 83.48%<br>84.47%          |                                       | \$355<br>\$341               | 0.32%                       | 3.77%<br>4.00%                 |                           | \$8<br>\$8                          |
| SafeAmerica Credit Union                                                                      | \$434.135                  | \$663                        | 0.61%                       | 9.08%                          | 80.42%                    | \$98                                  | \$663                        | 0.61%                       | 9.08%                          |                           | \$9                                 |
| Sacramento Credit Union                                                                       | \$449,114                  | \$1,030                      | 0.93%                       | 7.01%                          | 79.05%                    | \$74                                  | \$1,030                      | 0.93%                       | 7.01%                          |                           | \$7                                 |
| Financial Center Credit Union                                                                 | \$474,164                  | \$1,498                      | 1.29%                       | 6.59%                          | 65.28%                    |                                       | \$1,498                      | 1.29%                       | 6.59%                          |                           | \$7                                 |
| Merced School Employees Federal Credit Union                                                  | \$482.815                  | \$795                        | 0.68%                       | 7.29%                          | 80.72%                    |                                       | \$795                        | 0.68%                       | 7.29%                          |                           | \$6                                 |
| Commonwealth Central Credit Union                                                             | \$494,145                  | \$381                        | 0.31%                       | 3.39%                          | 85.99%                    | \$99                                  | \$381                        | 0.31%                       | 3.39%                          | 85.99%                    | \$9                                 |
| Average of Asset Group B                                                                      | \$402,815                  | \$634                        | 0.64%                       | 6.07%                          | 79.59%                    | \$82                                  | \$634                        | 0.64%                       | 6.07%                          | 79.59%                    | \$8                                 |
| Asset Group C - \$501 million to \$1 billion in total assets                                  |                            |                              |                             |                                |                           |                                       |                              |                             |                                |                           |                                     |
| Valley First Credit Union                                                                     | \$608,955                  | \$236                        | 0.16%                       | 1.57%                          | 91.76%                    | \$65                                  | \$236                        | 0.16%                       | 1.57%                          | 91.76%                    | \$6                                 |
| Noble Federal Credit Union                                                                    | \$698,162                  | \$1,010                      | 0.59%                       | 5.44%                          | 79.55%                    | \$76                                  | \$1,010                      | 0.59%                       | 5.44%                          | 79.55%                    | \$7                                 |
| 1st Northern California Credit Union                                                          | \$701,906                  | \$436                        | 0.25%                       | 2.45%                          | 87.13%                    | \$79                                  | \$436                        | 0.25%                       | 2.45%                          | 87.13%                    | \$7                                 |
| Santa Clara County Federal Credit Union                                                       | \$733,291                  | \$1,170                      | 0.66%                       | 7.32%                          | 75.29%                    | \$105                                 | \$1,170                      | 0.66%                       | 7.32%                          | 75.29%                    | \$10                                |
| S.F. Police Credit Union                                                                      | \$865,613                  | \$1,011                      | 0.47%                       | 3.40%                          | 78.30%                    | \$110                                 | \$1,011                      | 0.47%                       | 3.40%                          |                           | \$11                                |
| Bay Federal Credit Union                                                                      | \$890,151                  | \$1,966                      | 0.90%                       | 11.00%                         | 80.42%                    | \$96                                  | \$1,966                      | 0.90%                       | 11.00%                         |                           | \$9                                 |
| Sierra Central Credit Union                                                                   | \$905,479                  | \$1,049                      | 0.47%                       |                                | 70.74%                    |                                       | \$1,049                      | 0.47%                       | 4.23%                          |                           | \$8                                 |
| 1st United Services Credit Union San Mateo Credit Union                                       | \$965,067<br>\$975,574     | \$1,013<br>\$2,435           | 0.43%<br>1.02%              | 4.34%<br>10.36%                | 79.40%<br>74.62%          |                                       | \$1,013<br>\$2,435           | 0.43%<br>1.02%              | 4.34%<br>10.36%                |                           | \$10<br>\$10                        |
|                                                                                               |                            |                              |                             |                                |                           |                                       |                              |                             |                                |                           |                                     |
| Average of Asset Group C  Asset Group D - \$1 billion and over in total assets                | \$816,022                  | \$1,147                      | 0.55%                       | 5.57%                          | 79.69%                    | \$91                                  | \$1,147                      | 0.55%                       | 5.57%                          | 79.69%                    | \$9                                 |
|                                                                                               | 04 000 544                 | 04.504                       | 1.79%                       | 40.000/                        | 50.400/                   | ***                                   | 04.504                       | 4 700/                      | 12.68%                         | 59.16%                    |                                     |
| Operating Engineers Local Union #3 Federal Credit Union<br>San Francisco Federal Credit Union | \$1,033,541<br>\$1,079,428 | \$4,591<br>\$816             | 0.30%                       | 12.68%<br>2.86%                | 59.16%<br>75.43%          |                                       | \$4,591<br>\$816             | 1.79%<br>0.30%              | 2.86%                          |                           | \$9<br>\$11                         |
| KeyPoint Credit Union                                                                         | \$1,079,426                | \$735                        | 0.30%                       | 3.25%                          | 88.53%                    | \$109                                 | \$735                        | 0.30%                       | 3.25%                          |                           | \$10                                |
| Pacific Service Credit Union                                                                  | \$1,176,936                | \$939                        | 0.32%                       | 2.46%                          | 82.48%                    |                                       | \$939                        | 0.32%                       | 2.46%                          |                           | \$13                                |
| San Francisco Fire Credit Union                                                               | \$1,255,174                | \$5,130                      | 1.66%                       | 20.28%                         | 68.18%                    | \$92                                  | \$5,130                      | 1.66%                       | 20.28%                         |                           | \$9                                 |
| Coast Central Credit Union                                                                    | \$1,321,050                | \$3,277                      | 1.01%                       | 9.68%                          | 64.16%                    | \$77                                  | \$3,277                      | 1.01%                       | 9.68%                          |                           | \$7                                 |
| Meriwest Credit Union                                                                         | \$1,404,170                | \$3,250                      | 0.95%                       | 13.81%                         | 77.23%                    |                                       | \$3,250                      | 0.95%                       | 13.81%                         |                           | \$11                                |
| Schools Financial Credit Union                                                                | \$1,842,862                | \$4,681                      | 1.03%                       | 10.07%                         | 62.09%                    | \$80                                  | \$4,681                      | 1.03%                       | 10.07%                         | 62.09%                    | \$8                                 |
| Stanford Federal Credit Union                                                                 | \$2,211,546                | \$5,254                      | 0.97%                       | 10.47%                         | 64.21%                    | \$124                                 | \$5,254                      | 0.97%                       | 10.47%                         | 64.21%                    | \$12                                |
| Technology Credit Union                                                                       | \$2,280,622                | \$6,125                      | 1.09%                       | 10.71%                         | 63.70%                    | \$120                                 | \$6,125                      | 1.09%                       | 10.71%                         | 63.70%                    | \$12                                |
| Provident Credit Union                                                                        | \$2,353,747                | \$3,896                      | 0.67%                       | 5.72%                          | 80.21%                    | \$114                                 | \$3,896                      | 0.67%                       | 5.72%                          | 80.21%                    | \$11                                |
| SAFE Credit Union                                                                             | \$2,587,727                | \$3,493                      | 0.55%                       | 6.05%                          | 81.25%                    | \$84                                  | \$3,493                      | 0.55%                       | 6.05%                          |                           | \$8                                 |
| Travis Credit Union                                                                           | \$2,800,108                | \$5,318                      | 0.77%                       | 6.70%                          | 71.01%                    |                                       | \$5,318                      | 0.77%                       | 6.70%                          |                           | \$8                                 |
| Educational Employees Credit Union                                                            | \$2,860,659                | \$4,886                      | 0.70%                       | 5.95%                          | 77.23%                    |                                       | \$4,886                      | 0.70%                       | 5.95%                          |                           | \$6                                 |
| Chevron Federal Credit Union                                                                  | \$3,172,499                | \$7,599                      | 0.98%                       | 9.04%                          | 62.29%                    | \$117                                 | \$7,599                      | 0.98%                       | 9.04%                          |                           | \$11                                |
| Redwood Credit Union                                                                          | \$3,460,856                | \$16,713                     | 1.98%                       | 16.95%                         | 54.95%                    | \$89                                  | \$16,713                     | 1.98%                       | 16.95%                         |                           | \$8                                 |
| Patelco Credit Union                                                                          | \$5,681,638                | \$13,795                     | 0.99%                       | 9.46%                          | 65.32%                    | \$93                                  | \$13,795                     | 0.99%                       | 9.46%                          |                           | \$9                                 |
| Star One Credit Union                                                                         | \$9,109,132                | \$15,463                     | 0.69%                       | 6.94%                          | 44.51%                    |                                       | \$15,463                     | 0.69%                       | 6.94%                          |                           | \$15                                |
| First Technology Federal Credit Union                                                         | \$9,810,830                | \$25,828                     | 1.07%                       | 10.43%                         | 66.47%                    |                                       | \$25,828                     | 1.07%                       | 10.43%                         |                           | \$9                                 |
| Golden 1 Credit Union                                                                         | \$11,069,448               | \$23,878                     | 0.88%                       | 7.74%                          | 68.57%                    | \$87                                  | \$23,878                     | 0.88%                       | 7.74%                          | 68.57%                    | \$8                                 |
| Average of Asset Group D                                                                      | \$3,383,466                | \$7,783                      | 0.93%                       | 9.06%                          | 68.85%                    | \$103                                 | \$7,783                      | 0.93%                       | 9.06%                          | 68.85%                    | \$10                                |