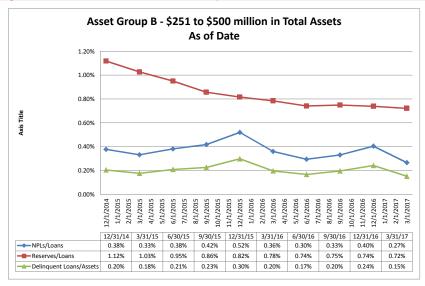

NM = per SNL Financial, the data was not provided as the ratios are too high/low to be meaningful.

| Performance Analysis                                                                          |                            |                              |                             | March 31,                      | 2017                      |                                       |                              |                             | Rui                            | n Date: Ma                | ay 17, 2017                         |
|-----------------------------------------------------------------------------------------------|----------------------------|------------------------------|-----------------------------|--------------------------------|---------------------------|---------------------------------------|------------------------------|-----------------------------|--------------------------------|---------------------------|-------------------------------------|
|                                                                                               | As of Date                 |                              |                             | Quarter to Date                |                           |                                       |                              |                             | Year to Date                   |                           |                                     |
|                                                                                               | Total Assets<br>(\$000)    | Net Income<br>(Loss) (\$000) | Return on Avg<br>Assets (%) | Return on<br>Avg Net Worth (%) | Oper Exp/ Oper<br>Rev (%) | Salary&Benefits/<br>Employees (\$000) | Net Income (Loss)<br>(\$000) | Return on Avg<br>Assets (%) | Return on<br>Avg Net Worth (%) | Oper Exp/ Oper<br>Rev (%) | Salary&Benefits<br>Employees (\$000 |
| Region Institution Name                                                                       | (4444)                     | (====)                       |                             |                                | (,,,                      |                                       | (++++)                       |                             |                                | (,,,                      |                                     |
| Asset Group B - \$251 to \$500 million in total assets                                        |                            |                              |                             |                                |                           |                                       |                              |                             |                                |                           |                                     |
| Yolo Federal Credit Union                                                                     | \$270,620                  | \$643                        | 0.96%                       | 9.33%                          | 74.23%                    |                                       | \$643                        | 0.96%                       | 9.33%                          |                           | \$67                                |
| MOCSE Federal Credit Union                                                                    | \$289,271                  | \$229                        | 0.33%                       | 4.33%                          | 83.04%                    |                                       | \$229                        | 0.33%                       | 4.33%                          |                           | \$70                                |
| Sea West Coast Guard Federal Credit Union                                                     | \$354,815                  | \$224                        | 0.25%                       | 1.31%                          | 80.12%                    | \$94                                  | \$224                        | 0.25%                       | 1.31%                          |                           | \$9                                 |
| First U.S. Community Credit Union                                                             | \$356,610                  | \$670<br>\$783               | 0.76%                       | 7.28%                          | 76.69%                    |                                       | \$670                        | 0.76%                       | 7.28%                          |                           | \$8<br>\$8                          |
| UNCLE Credit Union PremierOne Credit Union                                                    | \$381,830<br>\$417,086     | \$783<br>\$355               | 0.84%<br>0.35%              | 9.51%<br>3.77%                 | 81.60%<br>83.48%          | \$89<br>\$90                          | \$783<br>\$355               | 0.84%<br>0.35%              | 9.51%<br>3.77%                 |                           | \$6<br>\$9                          |
| Alliance Credit Union                                                                         | \$417,086<br>\$429,175     | \$355<br>\$341               | 0.35%                       | 3.77%<br>4.00%                 | 83.48%<br>84.47%          |                                       | \$355<br>\$341               | 0.32%                       | 3.77%<br>4.00%                 |                           | \$8<br>\$8                          |
| SafeAmerica Credit Union                                                                      | \$434.135                  | \$663                        | 0.61%                       | 9.08%                          | 80.42%                    | \$98                                  | \$663                        | 0.61%                       | 9.08%                          |                           | \$9                                 |
| Sacramento Credit Union                                                                       | \$449,114                  | \$1,030                      | 0.93%                       | 7.01%                          | 79.05%                    | \$74                                  | \$1,030                      | 0.93%                       | 7.01%                          |                           | \$7                                 |
| Financial Center Credit Union                                                                 | \$474,164                  | \$1,498                      | 1.29%                       | 6.59%                          | 65.28%                    |                                       | \$1,498                      | 1.29%                       | 6.59%                          |                           | \$7                                 |
| Merced School Employees Federal Credit Union                                                  | \$482.815                  | \$795                        | 0.68%                       | 7.29%                          | 80.72%                    |                                       | \$795                        | 0.68%                       | 7.29%                          |                           | \$6                                 |
| Commonwealth Central Credit Union                                                             | \$494,145                  | \$381                        | 0.31%                       | 3.39%                          | 85.99%                    | \$99                                  | \$381                        | 0.31%                       | 3.39%                          | 85.99%                    | \$9                                 |
| Average of Asset Group B                                                                      | \$402,815                  | \$634                        | 0.64%                       | 6.07%                          | 79.59%                    | \$82                                  | \$634                        | 0.64%                       | 6.07%                          | 79.59%                    | \$8                                 |
| Asset Group C - \$501 million to \$1 billion in total assets                                  |                            |                              |                             |                                |                           |                                       |                              |                             |                                |                           |                                     |
| Valley First Credit Union                                                                     | \$608,955                  | \$236                        | 0.16%                       | 1.57%                          | 91.76%                    | \$65                                  | \$236                        | 0.16%                       | 1.57%                          | 91.76%                    | \$6                                 |
| Noble Federal Credit Union                                                                    | \$698,162                  | \$1,010                      | 0.59%                       | 5.44%                          | 79.55%                    | \$76                                  | \$1,010                      | 0.59%                       | 5.44%                          | 79.55%                    | \$7                                 |
| 1st Northern California Credit Union                                                          | \$701,906                  | \$436                        | 0.25%                       | 2.45%                          | 87.13%                    | \$79                                  | \$436                        | 0.25%                       | 2.45%                          | 87.13%                    | \$7                                 |
| Santa Clara County Federal Credit Union                                                       | \$733,291                  | \$1,170                      | 0.66%                       | 7.32%                          | 75.29%                    | \$105                                 | \$1,170                      | 0.66%                       | 7.32%                          | 75.29%                    | \$10                                |
| S.F. Police Credit Union                                                                      | \$865,613                  | \$1,011                      | 0.47%                       | 3.40%                          | 78.30%                    | \$110                                 | \$1,011                      | 0.47%                       | 3.40%                          |                           | \$11                                |
| Bay Federal Credit Union                                                                      | \$890,151                  | \$1,966                      | 0.90%                       | 11.00%                         | 80.42%                    | \$96                                  | \$1,966                      | 0.90%                       | 11.00%                         |                           | \$9                                 |
| Sierra Central Credit Union                                                                   | \$905,479                  | \$1,049                      | 0.47%                       |                                | 70.74%                    |                                       | \$1,049                      | 0.47%                       | 4.23%                          |                           | \$8                                 |
| 1st United Services Credit Union San Mateo Credit Union                                       | \$965,067<br>\$975,574     | \$1,013<br>\$2,435           | 0.43%<br>1.02%              | 4.34%<br>10.36%                | 79.40%<br>74.62%          |                                       | \$1,013<br>\$2,435           | 0.43%<br>1.02%              | 4.34%<br>10.36%                |                           | \$10<br>\$10                        |
|                                                                                               |                            |                              |                             |                                |                           |                                       |                              |                             |                                |                           |                                     |
| Average of Asset Group C  Asset Group D - \$1 billion and over in total assets                | \$816,022                  | \$1,147                      | 0.55%                       | 5.57%                          | 79.69%                    | \$91                                  | \$1,147                      | 0.55%                       | 5.57%                          | 79.69%                    | \$9                                 |
|                                                                                               | 04 000 544                 | 04.504                       | 1.79%                       | 40.000/                        | 50.400/                   | ***                                   | 04.504                       | 4 700/                      | 12.68%                         | 59.16%                    |                                     |
| Operating Engineers Local Union #3 Federal Credit Union<br>San Francisco Federal Credit Union | \$1,033,541<br>\$1,079,428 | \$4,591<br>\$816             | 0.30%                       | 12.68%<br>2.86%                | 59.16%<br>75.43%          |                                       | \$4,591<br>\$816             | 1.79%<br>0.30%              | 2.86%                          |                           | \$9<br>\$11                         |
| KeyPoint Credit Union                                                                         | \$1,079,426                | \$735                        | 0.30%                       | 3.25%                          | 88.53%                    | \$109                                 | \$735                        | 0.30%                       | 3.25%                          |                           | \$10                                |
| Pacific Service Credit Union                                                                  | \$1,176,936                | \$939                        | 0.32%                       | 2.46%                          | 82.48%                    |                                       | \$939                        | 0.32%                       | 2.46%                          |                           | \$13                                |
| San Francisco Fire Credit Union                                                               | \$1,255,174                | \$5,130                      | 1.66%                       | 20.28%                         | 68.18%                    | \$92                                  | \$5,130                      | 1.66%                       | 20.28%                         |                           | \$9                                 |
| Coast Central Credit Union                                                                    | \$1,321,050                | \$3,277                      | 1.01%                       | 9.68%                          | 64.16%                    | \$77                                  | \$3,277                      | 1.01%                       | 9.68%                          |                           | \$7                                 |
| Meriwest Credit Union                                                                         | \$1,404,170                | \$3,250                      | 0.95%                       | 13.81%                         | 77.23%                    |                                       | \$3,250                      | 0.95%                       | 13.81%                         |                           | \$11                                |
| Schools Financial Credit Union                                                                | \$1,842,862                | \$4,681                      | 1.03%                       | 10.07%                         | 62.09%                    | \$80                                  | \$4,681                      | 1.03%                       | 10.07%                         | 62.09%                    | \$8                                 |
| Stanford Federal Credit Union                                                                 | \$2,211,546                | \$5,254                      | 0.97%                       | 10.47%                         | 64.21%                    | \$124                                 | \$5,254                      | 0.97%                       | 10.47%                         | 64.21%                    | \$12                                |
| Technology Credit Union                                                                       | \$2,280,622                | \$6,125                      | 1.09%                       | 10.71%                         | 63.70%                    | \$120                                 | \$6,125                      | 1.09%                       | 10.71%                         | 63.70%                    | \$12                                |
| Provident Credit Union                                                                        | \$2,353,747                | \$3,896                      | 0.67%                       | 5.72%                          | 80.21%                    | \$114                                 | \$3,896                      | 0.67%                       | 5.72%                          | 80.21%                    | \$11                                |
| SAFE Credit Union                                                                             | \$2,587,727                | \$3,493                      | 0.55%                       | 6.05%                          | 81.25%                    | \$84                                  | \$3,493                      | 0.55%                       | 6.05%                          |                           | \$8                                 |
| Travis Credit Union                                                                           | \$2,800,108                | \$5,318                      | 0.77%                       | 6.70%                          | 71.01%                    |                                       | \$5,318                      | 0.77%                       | 6.70%                          |                           | \$8                                 |
| Educational Employees Credit Union                                                            | \$2,860,659                | \$4,886                      | 0.70%                       | 5.95%                          | 77.23%                    |                                       | \$4,886                      | 0.70%                       | 5.95%                          |                           | \$6                                 |
| Chevron Federal Credit Union                                                                  | \$3,172,499                | \$7,599                      | 0.98%                       | 9.04%                          | 62.29%                    | \$117                                 | \$7,599                      | 0.98%                       | 9.04%                          |                           | \$11                                |
| Redwood Credit Union                                                                          | \$3,460,856                | \$16,713                     | 1.98%                       | 16.95%                         | 54.95%                    | \$89                                  | \$16,713                     | 1.98%                       | 16.95%                         |                           | \$8                                 |
| Patelco Credit Union                                                                          | \$5,681,638                | \$13,795                     | 0.99%                       | 9.46%                          | 65.32%                    | \$93                                  | \$13,795                     | 0.99%                       | 9.46%                          |                           | \$9                                 |
| Star One Credit Union                                                                         | \$9,109,132                | \$15,463                     | 0.69%                       | 6.94%                          | 44.51%                    |                                       | \$15,463                     | 0.69%                       | 6.94%                          |                           | \$15                                |
| First Technology Federal Credit Union                                                         | \$9,810,830                | \$25,828                     | 1.07%                       | 10.43%                         | 66.47%                    |                                       | \$25,828                     | 1.07%                       | 10.43%                         |                           | \$9                                 |
| Golden 1 Credit Union                                                                         | \$11,069,448               | \$23,878                     | 0.88%                       | 7.74%                          | 68.57%                    | \$87                                  | \$23,878                     | 0.88%                       | 7.74%                          | 68.57%                    | \$8                                 |
| Average of Asset Group D                                                                      | \$3,383,466                | \$7,783                      | 0.93%                       | 9.06%                          | 68.85%                    | \$103                                 | \$7,783                      | 0.93%                       | 9.06%                          | 68.85%                    | \$10                                |