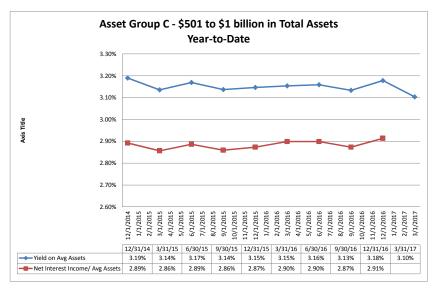

## Summary Trends of Historical Asset Group Averages: Yield on Avg. Assets & Net Interest Income/ Avg Assets (%)

Source: SNL Financial

Note: Report includes only bank-level data