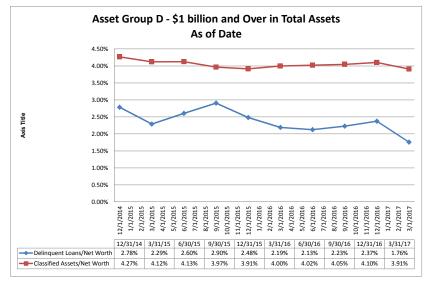

NM = per SNL Financial, the data was not provided as the ratios are too high/low to be meaningful.

| Performance Analysis                                                                          |                            |                              |                             | March 31,                      | 2017                      |                                       |                              |                             | Rui                            | n Date: Ma                | ay 17, 2017                         |
|-----------------------------------------------------------------------------------------------|----------------------------|------------------------------|-----------------------------|--------------------------------|---------------------------|---------------------------------------|------------------------------|-----------------------------|--------------------------------|---------------------------|-------------------------------------|
|                                                                                               | As of Date                 |                              |                             | Quarter to Date                |                           |                                       |                              |                             | Year to Date                   |                           |                                     |
|                                                                                               | Total Assets<br>(\$000)    | Net Income<br>(Loss) (\$000) | Return on Avg<br>Assets (%) | Return on<br>Avg Net Worth (%) | Oper Exp/ Oper<br>Rev (%) | Salary&Benefits/<br>Employees (\$000) | Net Income (Loss)<br>(\$000) | Return on Avg<br>Assets (%) | Return on<br>Avg Net Worth (%) | Oper Exp/ Oper<br>Rev (%) | Salary&Benefits<br>Employees (\$000 |
| Region Institution Name                                                                       | (4444)                     | (====)                       |                             |                                | (,,,                      |                                       | (++++)                       |                             |                                | (,,,                      |                                     |
| Asset Group B - \$251 to \$500 million in total assets                                        |                            |                              |                             |                                |                           |                                       |                              |                             |                                |                           |                                     |
| Yolo Federal Credit Union                                                                     | \$270,620                  | \$643                        | 0.96%                       | 9.33%                          | 74.23%                    |                                       | \$643                        | 0.96%                       | 9.33%                          |                           | \$67                                |
| MOCSE Federal Credit Union                                                                    | \$289,271                  | \$229                        | 0.33%                       | 4.33%                          | 83.04%                    |                                       | \$229                        | 0.33%                       | 4.33%                          |                           | \$70                                |
| Sea West Coast Guard Federal Credit Union                                                     | \$354,815                  | \$224                        | 0.25%                       | 1.31%                          | 80.12%                    | \$94                                  | \$224                        | 0.25%                       | 1.31%                          |                           | \$9                                 |
| First U.S. Community Credit Union                                                             | \$356,610                  | \$670<br>\$783               | 0.76%                       | 7.28%                          | 76.69%                    |                                       | \$670                        | 0.76%                       | 7.28%                          |                           | \$8<br>\$8                          |
| UNCLE Credit Union PremierOne Credit Union                                                    | \$381,830<br>\$417,086     | \$783<br>\$355               | 0.84%<br>0.35%              | 9.51%<br>3.77%                 | 81.60%<br>83.48%          | \$89<br>\$90                          | \$783<br>\$355               | 0.84%<br>0.35%              | 9.51%<br>3.77%                 |                           | \$6<br>\$9                          |
| Alliance Credit Union                                                                         | \$417,086<br>\$429,175     | \$355<br>\$341               | 0.35%                       | 3.77%<br>4.00%                 | 83.48%<br>84.47%          |                                       | \$355<br>\$341               | 0.32%                       | 3.77%<br>4.00%                 |                           | \$8<br>\$8                          |
| SafeAmerica Credit Union                                                                      | \$434.135                  | \$663                        | 0.61%                       | 9.08%                          | 80.42%                    | \$98                                  | \$663                        | 0.61%                       | 9.08%                          |                           | \$9                                 |
| Sacramento Credit Union                                                                       | \$449,114                  | \$1,030                      | 0.93%                       | 7.01%                          | 79.05%                    | \$74                                  | \$1,030                      | 0.93%                       | 7.01%                          |                           | \$7                                 |
| Financial Center Credit Union                                                                 | \$474,164                  | \$1,498                      | 1.29%                       | 6.59%                          | 65.28%                    |                                       | \$1,498                      | 1.29%                       | 6.59%                          |                           | \$7                                 |
| Merced School Employees Federal Credit Union                                                  | \$482.815                  | \$795                        | 0.68%                       | 7.29%                          | 80.72%                    |                                       | \$795                        | 0.68%                       | 7.29%                          |                           | \$6                                 |
| Commonwealth Central Credit Union                                                             | \$494,145                  | \$381                        | 0.31%                       | 3.39%                          | 85.99%                    | \$99                                  | \$381                        | 0.31%                       | 3.39%                          | 85.99%                    | \$9                                 |
| Average of Asset Group B                                                                      | \$402,815                  | \$634                        | 0.64%                       | 6.07%                          | 79.59%                    | \$82                                  | \$634                        | 0.64%                       | 6.07%                          | 79.59%                    | \$8                                 |
| Asset Group C - \$501 million to \$1 billion in total assets                                  |                            |                              |                             |                                |                           |                                       |                              |                             |                                |                           |                                     |
| Valley First Credit Union                                                                     | \$608,955                  | \$236                        | 0.16%                       | 1.57%                          | 91.76%                    | \$65                                  | \$236                        | 0.16%                       | 1.57%                          | 91.76%                    | \$6                                 |
| Noble Federal Credit Union                                                                    | \$698,162                  | \$1,010                      | 0.59%                       | 5.44%                          | 79.55%                    | \$76                                  | \$1,010                      | 0.59%                       | 5.44%                          | 79.55%                    | \$7                                 |
| 1st Northern California Credit Union                                                          | \$701,906                  | \$436                        | 0.25%                       | 2.45%                          | 87.13%                    | \$79                                  | \$436                        | 0.25%                       | 2.45%                          | 87.13%                    | \$7                                 |
| Santa Clara County Federal Credit Union                                                       | \$733,291                  | \$1,170                      | 0.66%                       | 7.32%                          | 75.29%                    | \$105                                 | \$1,170                      | 0.66%                       | 7.32%                          | 75.29%                    | \$10                                |
| S.F. Police Credit Union                                                                      | \$865,613                  | \$1,011                      | 0.47%                       | 3.40%                          | 78.30%                    | \$110                                 | \$1,011                      | 0.47%                       | 3.40%                          |                           | \$11                                |
| Bay Federal Credit Union                                                                      | \$890,151                  | \$1,966                      | 0.90%                       | 11.00%                         | 80.42%                    | \$96                                  | \$1,966                      | 0.90%                       | 11.00%                         |                           | \$9                                 |
| Sierra Central Credit Union                                                                   | \$905,479                  | \$1,049                      | 0.47%                       |                                | 70.74%                    |                                       | \$1,049                      | 0.47%                       | 4.23%                          |                           | \$8                                 |
| 1st United Services Credit Union San Mateo Credit Union                                       | \$965,067<br>\$975,574     | \$1,013<br>\$2,435           | 0.43%<br>1.02%              | 4.34%<br>10.36%                | 79.40%<br>74.62%          |                                       | \$1,013<br>\$2,435           | 0.43%<br>1.02%              | 4.34%<br>10.36%                |                           | \$10<br>\$10                        |
|                                                                                               |                            |                              |                             |                                |                           |                                       |                              |                             |                                |                           |                                     |
| Average of Asset Group C  Asset Group D - \$1 billion and over in total assets                | \$816,022                  | \$1,147                      | 0.55%                       | 5.57%                          | 79.69%                    | \$91                                  | \$1,147                      | 0.55%                       | 5.57%                          | 79.69%                    | \$9                                 |
|                                                                                               | 04 000 544                 | 04.504                       | 1.79%                       | 40.000/                        | 50.400/                   | ***                                   | 04.504                       | 4 700/                      | 12.68%                         | 59.16%                    |                                     |
| Operating Engineers Local Union #3 Federal Credit Union<br>San Francisco Federal Credit Union | \$1,033,541<br>\$1,079,428 | \$4,591<br>\$816             | 0.30%                       | 12.68%<br>2.86%                | 59.16%<br>75.43%          |                                       | \$4,591<br>\$816             | 1.79%<br>0.30%              | 2.86%                          |                           | \$9<br>\$11                         |
| KeyPoint Credit Union                                                                         | \$1,079,426                | \$735                        | 0.30%                       | 3.25%                          | 88.53%                    | \$109                                 | \$735                        | 0.30%                       | 3.25%                          |                           | \$10                                |
| Pacific Service Credit Union                                                                  | \$1,176,936                | \$939                        | 0.32%                       | 2.46%                          | 82.48%                    |                                       | \$939                        | 0.32%                       | 2.46%                          |                           | \$13                                |
| San Francisco Fire Credit Union                                                               | \$1,255,174                | \$5,130                      | 1.66%                       | 20.28%                         | 68.18%                    | \$92                                  | \$5,130                      | 1.66%                       | 20.28%                         |                           | \$9                                 |
| Coast Central Credit Union                                                                    | \$1,321,050                | \$3,277                      | 1.01%                       | 9.68%                          | 64.16%                    | \$77                                  | \$3,277                      | 1.01%                       | 9.68%                          |                           | \$7                                 |
| Meriwest Credit Union                                                                         | \$1,404,170                | \$3,250                      | 0.95%                       | 13.81%                         | 77.23%                    |                                       | \$3,250                      | 0.95%                       | 13.81%                         |                           | \$11                                |
| Schools Financial Credit Union                                                                | \$1,842,862                | \$4,681                      | 1.03%                       | 10.07%                         | 62.09%                    | \$80                                  | \$4,681                      | 1.03%                       | 10.07%                         | 62.09%                    | \$8                                 |
| Stanford Federal Credit Union                                                                 | \$2,211,546                | \$5,254                      | 0.97%                       | 10.47%                         | 64.21%                    | \$124                                 | \$5,254                      | 0.97%                       | 10.47%                         | 64.21%                    | \$12                                |
| Technology Credit Union                                                                       | \$2,280,622                | \$6,125                      | 1.09%                       | 10.71%                         | 63.70%                    | \$120                                 | \$6,125                      | 1.09%                       | 10.71%                         | 63.70%                    | \$12                                |
| Provident Credit Union                                                                        | \$2,353,747                | \$3,896                      | 0.67%                       | 5.72%                          | 80.21%                    | \$114                                 | \$3,896                      | 0.67%                       | 5.72%                          | 80.21%                    | \$11                                |
| SAFE Credit Union                                                                             | \$2,587,727                | \$3,493                      | 0.55%                       | 6.05%                          | 81.25%                    | \$84                                  | \$3,493                      | 0.55%                       | 6.05%                          |                           | \$8                                 |
| Travis Credit Union                                                                           | \$2,800,108                | \$5,318                      | 0.77%                       | 6.70%                          | 71.01%                    |                                       | \$5,318                      | 0.77%                       | 6.70%                          |                           | \$8                                 |
| Educational Employees Credit Union                                                            | \$2,860,659                | \$4,886                      | 0.70%                       | 5.95%                          | 77.23%                    |                                       | \$4,886                      | 0.70%                       | 5.95%                          |                           | \$6                                 |
| Chevron Federal Credit Union                                                                  | \$3,172,499                | \$7,599                      | 0.98%                       | 9.04%                          | 62.29%                    | \$117                                 | \$7,599                      | 0.98%                       | 9.04%                          |                           | \$11                                |
| Redwood Credit Union                                                                          | \$3,460,856                | \$16,713                     | 1.98%                       | 16.95%                         | 54.95%                    | \$89                                  | \$16,713                     | 1.98%                       | 16.95%                         |                           | \$8                                 |
| Patelco Credit Union                                                                          | \$5,681,638                | \$13,795                     | 0.99%                       | 9.46%                          | 65.32%                    | \$93                                  | \$13,795                     | 0.99%                       | 9.46%                          |                           | \$9                                 |
| Star One Credit Union                                                                         | \$9,109,132                | \$15,463                     | 0.69%                       | 6.94%                          | 44.51%                    |                                       | \$15,463                     | 0.69%                       | 6.94%                          |                           | \$15                                |
| First Technology Federal Credit Union                                                         | \$9,810,830                | \$25,828                     | 1.07%                       | 10.43%                         | 66.47%                    |                                       | \$25,828                     | 1.07%                       | 10.43%                         |                           | \$9                                 |
| Golden 1 Credit Union                                                                         | \$11,069,448               | \$23,878                     | 0.88%                       | 7.74%                          | 68.57%                    | \$87                                  | \$23,878                     | 0.88%                       | 7.74%                          | 68.57%                    | \$8                                 |
| Average of Asset Group D                                                                      | \$3,383,466                | \$7,783                      | 0.93%                       | 9.06%                          | 68.85%                    | \$103                                 | \$7,783                      | 0.93%                       | 9.06%                          | 68.85%                    | \$10                                |