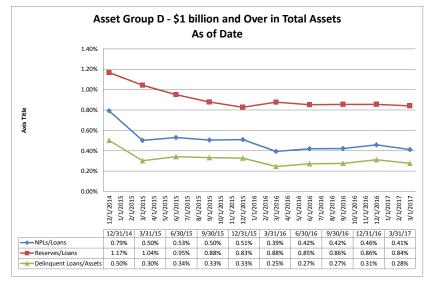

NM = per SNL Financial, the data was not provided as the ratios are too high/low to be meaningful.

| Performance Analysis                                                                          |                            |                              |                             | March 31,                      | 2017                      |                                       |                              |                             | Rui                            | n Date: Ma                | ay 17, 2017                         |
|-----------------------------------------------------------------------------------------------|----------------------------|------------------------------|-----------------------------|--------------------------------|---------------------------|---------------------------------------|------------------------------|-----------------------------|--------------------------------|---------------------------|-------------------------------------|
|                                                                                               | As of Date                 |                              |                             | Quarter to Date                |                           |                                       |                              |                             | Year to Date                   |                           |                                     |
|                                                                                               | Total Assets<br>(\$000)    | Net Income<br>(Loss) (\$000) | Return on Avg<br>Assets (%) | Return on<br>Avg Net Worth (%) | Oper Exp/ Oper<br>Rev (%) | Salary&Benefits/<br>Employees (\$000) | Net Income (Loss)<br>(\$000) | Return on Avg<br>Assets (%) | Return on<br>Avg Net Worth (%) | Oper Exp/ Oper<br>Rev (%) | Salary&Benefits<br>Employees (\$000 |
| Region Institution Name                                                                       | (4444)                     | (====)                       |                             |                                | (,,,                      |                                       | (++++)                       |                             |                                | (,,,                      |                                     |
| Asset Group B - \$251 to \$500 million in total assets                                        |                            |                              |                             |                                |                           |                                       |                              |                             |                                |                           |                                     |
| Yolo Federal Credit Union                                                                     | \$270,620                  | \$643                        | 0.96%                       | 9.33%                          | 74.23%                    |                                       | \$643                        | 0.96%                       | 9.33%                          |                           | \$67                                |
| MOCSE Federal Credit Union                                                                    | \$289,271                  | \$229                        | 0.33%                       | 4.33%                          | 83.04%                    |                                       | \$229                        | 0.33%                       | 4.33%                          |                           | \$70                                |
| Sea West Coast Guard Federal Credit Union                                                     | \$354,815                  | \$224                        | 0.25%                       | 1.31%                          | 80.12%                    | \$94                                  | \$224                        | 0.25%                       | 1.31%                          |                           | \$9                                 |
| First U.S. Community Credit Union                                                             | \$356,610                  | \$670<br>\$783               | 0.76%                       | 7.28%                          | 76.69%                    |                                       | \$670                        | 0.76%                       | 7.28%                          |                           | \$8<br>\$8                          |
| UNCLE Credit Union PremierOne Credit Union                                                    | \$381,830<br>\$417,086     | \$783<br>\$355               | 0.84%<br>0.35%              | 9.51%<br>3.77%                 | 81.60%<br>83.48%          | \$89<br>\$90                          | \$783<br>\$355               | 0.84%<br>0.35%              | 9.51%<br>3.77%                 |                           | \$6<br>\$9                          |
| Alliance Credit Union                                                                         | \$417,086<br>\$429,175     | \$355<br>\$341               | 0.35%                       | 3.77%<br>4.00%                 | 83.48%<br>84.47%          |                                       | \$355<br>\$341               | 0.32%                       | 3.77%<br>4.00%                 |                           | \$8<br>\$8                          |
| SafeAmerica Credit Union                                                                      | \$434.135                  | \$663                        | 0.61%                       | 9.08%                          | 80.42%                    | \$98                                  | \$663                        | 0.61%                       | 9.08%                          |                           | \$9                                 |
| Sacramento Credit Union                                                                       | \$449,114                  | \$1,030                      | 0.93%                       | 7.01%                          | 79.05%                    | \$74                                  | \$1,030                      | 0.93%                       | 7.01%                          |                           | \$7                                 |
| Financial Center Credit Union                                                                 | \$474,164                  | \$1,498                      | 1.29%                       | 6.59%                          | 65.28%                    |                                       | \$1,498                      | 1.29%                       | 6.59%                          |                           | \$7                                 |
| Merced School Employees Federal Credit Union                                                  | \$482.815                  | \$795                        | 0.68%                       | 7.29%                          | 80.72%                    |                                       | \$795                        | 0.68%                       | 7.29%                          |                           | \$6                                 |
| Commonwealth Central Credit Union                                                             | \$494,145                  | \$381                        | 0.31%                       | 3.39%                          | 85.99%                    | \$99                                  | \$381                        | 0.31%                       | 3.39%                          | 85.99%                    | \$9                                 |
| Average of Asset Group B                                                                      | \$402,815                  | \$634                        | 0.64%                       | 6.07%                          | 79.59%                    | \$82                                  | \$634                        | 0.64%                       | 6.07%                          | 79.59%                    | \$8                                 |
| Asset Group C - \$501 million to \$1 billion in total assets                                  |                            |                              |                             |                                |                           |                                       |                              |                             |                                |                           |                                     |
| Valley First Credit Union                                                                     | \$608,955                  | \$236                        | 0.16%                       | 1.57%                          | 91.76%                    | \$65                                  | \$236                        | 0.16%                       | 1.57%                          | 91.76%                    | \$6                                 |
| Noble Federal Credit Union                                                                    | \$698,162                  | \$1,010                      | 0.59%                       | 5.44%                          | 79.55%                    | \$76                                  | \$1,010                      | 0.59%                       | 5.44%                          | 79.55%                    | \$7                                 |
| 1st Northern California Credit Union                                                          | \$701,906                  | \$436                        | 0.25%                       | 2.45%                          | 87.13%                    | \$79                                  | \$436                        | 0.25%                       | 2.45%                          | 87.13%                    | \$7                                 |
| Santa Clara County Federal Credit Union                                                       | \$733,291                  | \$1,170                      | 0.66%                       | 7.32%                          | 75.29%                    | \$105                                 | \$1,170                      | 0.66%                       | 7.32%                          | 75.29%                    | \$10                                |
| S.F. Police Credit Union                                                                      | \$865,613                  | \$1,011                      | 0.47%                       | 3.40%                          | 78.30%                    | \$110                                 | \$1,011                      | 0.47%                       | 3.40%                          |                           | \$11                                |
| Bay Federal Credit Union                                                                      | \$890,151                  | \$1,966                      | 0.90%                       | 11.00%                         | 80.42%                    | \$96                                  | \$1,966                      | 0.90%                       | 11.00%                         |                           | \$9                                 |
| Sierra Central Credit Union                                                                   | \$905,479                  | \$1,049                      | 0.47%                       |                                | 70.74%                    |                                       | \$1,049                      | 0.47%                       | 4.23%                          |                           | \$8                                 |
| 1st United Services Credit Union San Mateo Credit Union                                       | \$965,067<br>\$975,574     | \$1,013<br>\$2,435           | 0.43%<br>1.02%              | 4.34%<br>10.36%                | 79.40%<br>74.62%          |                                       | \$1,013<br>\$2,435           | 0.43%<br>1.02%              | 4.34%<br>10.36%                |                           | \$10<br>\$10                        |
|                                                                                               |                            |                              |                             |                                |                           |                                       |                              |                             |                                |                           |                                     |
| Average of Asset Group C  Asset Group D - \$1 billion and over in total assets                | \$816,022                  | \$1,147                      | 0.55%                       | 5.57%                          | 79.69%                    | \$91                                  | \$1,147                      | 0.55%                       | 5.57%                          | 79.69%                    | \$9                                 |
|                                                                                               | 04 000 544                 | 04.504                       | 1.79%                       | 40.000/                        | 50.400/                   | ***                                   | 04.504                       | 4 700/                      | 12.68%                         | 59.16%                    |                                     |
| Operating Engineers Local Union #3 Federal Credit Union<br>San Francisco Federal Credit Union | \$1,033,541<br>\$1,079,428 | \$4,591<br>\$816             | 0.30%                       | 12.68%<br>2.86%                | 59.16%<br>75.43%          |                                       | \$4,591<br>\$816             | 1.79%<br>0.30%              | 2.86%                          |                           | \$9<br>\$11                         |
| KeyPoint Credit Union                                                                         | \$1,079,426                | \$735                        | 0.30%                       | 3.25%                          | 88.53%                    | \$109                                 | \$735                        | 0.30%                       | 3.25%                          |                           | \$10                                |
| Pacific Service Credit Union                                                                  | \$1,176,936                | \$939                        | 0.32%                       | 2.46%                          | 82.48%                    |                                       | \$939                        | 0.32%                       | 2.46%                          |                           | \$13                                |
| San Francisco Fire Credit Union                                                               | \$1,255,174                | \$5,130                      | 1.66%                       | 20.28%                         | 68.18%                    | \$92                                  | \$5,130                      | 1.66%                       | 20.28%                         |                           | \$9                                 |
| Coast Central Credit Union                                                                    | \$1,321,050                | \$3,277                      | 1.01%                       | 9.68%                          | 64.16%                    | \$77                                  | \$3,277                      | 1.01%                       | 9.68%                          |                           | \$7                                 |
| Meriwest Credit Union                                                                         | \$1,404,170                | \$3,250                      | 0.95%                       | 13.81%                         | 77.23%                    |                                       | \$3,250                      | 0.95%                       | 13.81%                         |                           | \$11                                |
| Schools Financial Credit Union                                                                | \$1,842,862                | \$4,681                      | 1.03%                       | 10.07%                         | 62.09%                    | \$80                                  | \$4,681                      | 1.03%                       | 10.07%                         | 62.09%                    | \$8                                 |
| Stanford Federal Credit Union                                                                 | \$2,211,546                | \$5,254                      | 0.97%                       | 10.47%                         | 64.21%                    | \$124                                 | \$5,254                      | 0.97%                       | 10.47%                         | 64.21%                    | \$12                                |
| Technology Credit Union                                                                       | \$2,280,622                | \$6,125                      | 1.09%                       | 10.71%                         | 63.70%                    | \$120                                 | \$6,125                      | 1.09%                       | 10.71%                         | 63.70%                    | \$12                                |
| Provident Credit Union                                                                        | \$2,353,747                | \$3,896                      | 0.67%                       | 5.72%                          | 80.21%                    | \$114                                 | \$3,896                      | 0.67%                       | 5.72%                          | 80.21%                    | \$11                                |
| SAFE Credit Union                                                                             | \$2,587,727                | \$3,493                      | 0.55%                       | 6.05%                          | 81.25%                    | \$84                                  | \$3,493                      | 0.55%                       | 6.05%                          |                           | \$8                                 |
| Travis Credit Union                                                                           | \$2,800,108                | \$5,318                      | 0.77%                       | 6.70%                          | 71.01%                    |                                       | \$5,318                      | 0.77%                       | 6.70%                          |                           | \$8                                 |
| Educational Employees Credit Union                                                            | \$2,860,659                | \$4,886                      | 0.70%                       | 5.95%                          | 77.23%                    |                                       | \$4,886                      | 0.70%                       | 5.95%                          |                           | \$6                                 |
| Chevron Federal Credit Union                                                                  | \$3,172,499                | \$7,599                      | 0.98%                       | 9.04%                          | 62.29%                    | \$117                                 | \$7,599                      | 0.98%                       | 9.04%                          |                           | \$11                                |
| Redwood Credit Union                                                                          | \$3,460,856                | \$16,713                     | 1.98%                       | 16.95%                         | 54.95%                    | \$89                                  | \$16,713                     | 1.98%                       | 16.95%                         |                           | \$8                                 |
| Patelco Credit Union                                                                          | \$5,681,638                | \$13,795                     | 0.99%                       | 9.46%                          | 65.32%                    | \$93                                  | \$13,795                     | 0.99%                       | 9.46%                          |                           | \$9                                 |
| Star One Credit Union                                                                         | \$9,109,132                | \$15,463                     | 0.69%                       | 6.94%                          | 44.51%                    |                                       | \$15,463                     | 0.69%                       | 6.94%                          |                           | \$15                                |
| First Technology Federal Credit Union                                                         | \$9,810,830                | \$25,828                     | 1.07%                       | 10.43%                         | 66.47%                    |                                       | \$25,828                     | 1.07%                       | 10.43%                         |                           | \$9                                 |
| Golden 1 Credit Union                                                                         | \$11,069,448               | \$23,878                     | 0.88%                       | 7.74%                          | 68.57%                    | \$87                                  | \$23,878                     | 0.88%                       | 7.74%                          | 68.57%                    | \$8                                 |
| Average of Asset Group D                                                                      | \$3,383,466                | \$7,783                      | 0.93%                       | 9.06%                          | 68.85%                    | \$103                                 | \$7,783                      | 0.93%                       | 9.06%                          | 68.85%                    | \$10                                |