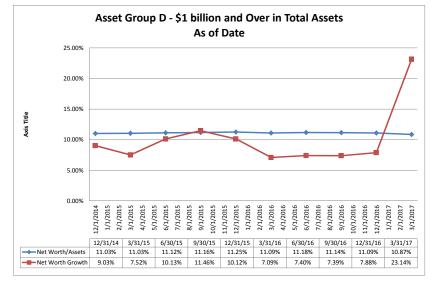

NM = per SNL Financial, the data was not provided as the ratios are too high/low to be meaningful.

| Performance Analysis                                                                          |                            |                              |                             | March 31,                      | 2017                      |                                       |                              |                             | Rui                            | n Date: Ma                | ay 17, 2017                         |
|-----------------------------------------------------------------------------------------------|----------------------------|------------------------------|-----------------------------|--------------------------------|---------------------------|---------------------------------------|------------------------------|-----------------------------|--------------------------------|---------------------------|-------------------------------------|
|                                                                                               | As of Date                 |                              |                             | Quarter to Date                |                           |                                       |                              |                             | Year to Date                   |                           |                                     |
|                                                                                               | Total Assets<br>(\$000)    | Net Income<br>(Loss) (\$000) | Return on Avg<br>Assets (%) | Return on<br>Avg Net Worth (%) | Oper Exp/ Oper<br>Rev (%) | Salary&Benefits/<br>Employees (\$000) | Net Income (Loss)<br>(\$000) | Return on Avg<br>Assets (%) | Return on<br>Avg Net Worth (%) | Oper Exp/ Oper<br>Rev (%) | Salary&Benefits<br>Employees (\$000 |
| Region Institution Name                                                                       | (4444)                     | (====)                       |                             |                                | (,,,                      |                                       | (++++)                       |                             |                                | (,,,                      |                                     |
| Asset Group B - \$251 to \$500 million in total assets                                        |                            |                              |                             |                                |                           |                                       |                              |                             |                                |                           |                                     |
| Yolo Federal Credit Union                                                                     | \$270,620                  | \$643                        | 0.96%                       | 9.33%                          | 74.23%                    |                                       | \$643                        | 0.96%                       | 9.33%                          |                           | \$67                                |
| MOCSE Federal Credit Union                                                                    | \$289,271                  | \$229                        | 0.33%                       | 4.33%                          | 83.04%                    |                                       | \$229                        | 0.33%                       | 4.33%                          |                           | \$70                                |
| Sea West Coast Guard Federal Credit Union                                                     | \$354,815                  | \$224                        | 0.25%                       | 1.31%                          | 80.12%                    | \$94                                  | \$224                        | 0.25%                       | 1.31%                          |                           | \$9                                 |
| First U.S. Community Credit Union                                                             | \$356,610                  | \$670<br>\$783               | 0.76%                       | 7.28%                          | 76.69%                    |                                       | \$670                        | 0.76%                       | 7.28%                          |                           | \$8<br>\$8                          |
| UNCLE Credit Union PremierOne Credit Union                                                    | \$381,830<br>\$417,086     | \$783<br>\$355               | 0.84%<br>0.35%              | 9.51%<br>3.77%                 | 81.60%<br>83.48%          | \$89<br>\$90                          | \$783<br>\$355               | 0.84%<br>0.35%              | 9.51%<br>3.77%                 |                           | \$6<br>\$9                          |
| Alliance Credit Union                                                                         | \$417,086<br>\$429,175     | \$355<br>\$341               | 0.35%                       | 3.77%<br>4.00%                 | 83.48%<br>84.47%          |                                       | \$355<br>\$341               | 0.32%                       | 3.77%<br>4.00%                 |                           | \$8<br>\$8                          |
| SafeAmerica Credit Union                                                                      | \$434.135                  | \$663                        | 0.61%                       | 9.08%                          | 80.42%                    | \$98                                  | \$663                        | 0.61%                       | 9.08%                          |                           | \$9                                 |
| Sacramento Credit Union                                                                       | \$449,114                  | \$1,030                      | 0.93%                       | 7.01%                          | 79.05%                    | \$74                                  | \$1,030                      | 0.93%                       | 7.01%                          |                           | \$7                                 |
| Financial Center Credit Union                                                                 | \$474,164                  | \$1,498                      | 1.29%                       | 6.59%                          | 65.28%                    |                                       | \$1,498                      | 1.29%                       | 6.59%                          |                           | \$7                                 |
| Merced School Employees Federal Credit Union                                                  | \$482.815                  | \$795                        | 0.68%                       | 7.29%                          | 80.72%                    |                                       | \$795                        | 0.68%                       | 7.29%                          |                           | \$6                                 |
| Commonwealth Central Credit Union                                                             | \$494,145                  | \$381                        | 0.31%                       | 3.39%                          | 85.99%                    | \$99                                  | \$381                        | 0.31%                       | 3.39%                          | 85.99%                    | \$9                                 |
| Average of Asset Group B                                                                      | \$402,815                  | \$634                        | 0.64%                       | 6.07%                          | 79.59%                    | \$82                                  | \$634                        | 0.64%                       | 6.07%                          | 79.59%                    | \$8                                 |
| Asset Group C - \$501 million to \$1 billion in total assets                                  |                            |                              |                             |                                |                           |                                       |                              |                             |                                |                           |                                     |
| Valley First Credit Union                                                                     | \$608,955                  | \$236                        | 0.16%                       | 1.57%                          | 91.76%                    | \$65                                  | \$236                        | 0.16%                       | 1.57%                          | 91.76%                    | \$6                                 |
| Noble Federal Credit Union                                                                    | \$698,162                  | \$1,010                      | 0.59%                       | 5.44%                          | 79.55%                    | \$76                                  | \$1,010                      | 0.59%                       | 5.44%                          | 79.55%                    | \$7                                 |
| 1st Northern California Credit Union                                                          | \$701,906                  | \$436                        | 0.25%                       | 2.45%                          | 87.13%                    | \$79                                  | \$436                        | 0.25%                       | 2.45%                          | 87.13%                    | \$7                                 |
| Santa Clara County Federal Credit Union                                                       | \$733,291                  | \$1,170                      | 0.66%                       | 7.32%                          | 75.29%                    | \$105                                 | \$1,170                      | 0.66%                       | 7.32%                          | 75.29%                    | \$10                                |
| S.F. Police Credit Union                                                                      | \$865,613                  | \$1,011                      | 0.47%                       | 3.40%                          | 78.30%                    | \$110                                 | \$1,011                      | 0.47%                       | 3.40%                          |                           | \$11                                |
| Bay Federal Credit Union                                                                      | \$890,151                  | \$1,966                      | 0.90%                       | 11.00%                         | 80.42%                    | \$96                                  | \$1,966                      | 0.90%                       | 11.00%                         |                           | \$9                                 |
| Sierra Central Credit Union                                                                   | \$905,479                  | \$1,049                      | 0.47%                       |                                | 70.74%                    |                                       | \$1,049                      | 0.47%                       | 4.23%                          |                           | \$8                                 |
| 1st United Services Credit Union San Mateo Credit Union                                       | \$965,067<br>\$975,574     | \$1,013<br>\$2,435           | 0.43%<br>1.02%              | 4.34%<br>10.36%                | 79.40%<br>74.62%          |                                       | \$1,013<br>\$2,435           | 0.43%<br>1.02%              | 4.34%<br>10.36%                |                           | \$10<br>\$10                        |
|                                                                                               |                            |                              |                             |                                |                           |                                       |                              |                             |                                |                           |                                     |
| Average of Asset Group C  Asset Group D - \$1 billion and over in total assets                | \$816,022                  | \$1,147                      | 0.55%                       | 5.57%                          | 79.69%                    | \$91                                  | \$1,147                      | 0.55%                       | 5.57%                          | 79.69%                    | \$9                                 |
|                                                                                               | 04 000 544                 | 04.504                       | 1.79%                       | 40.000/                        | 50.400/                   | ***                                   | 04.504                       | 4 700/                      | 12.68%                         | 59.16%                    |                                     |
| Operating Engineers Local Union #3 Federal Credit Union<br>San Francisco Federal Credit Union | \$1,033,541<br>\$1,079,428 | \$4,591<br>\$816             | 0.30%                       | 12.68%<br>2.86%                | 59.16%<br>75.43%          |                                       | \$4,591<br>\$816             | 1.79%<br>0.30%              | 2.86%                          |                           | \$9<br>\$11                         |
| KeyPoint Credit Union                                                                         | \$1,079,426                | \$735                        | 0.30%                       | 3.25%                          | 88.53%                    | \$109                                 | \$735                        | 0.30%                       | 3.25%                          |                           | \$10                                |
| Pacific Service Credit Union                                                                  | \$1,176,936                | \$939                        | 0.32%                       | 2.46%                          | 82.48%                    |                                       | \$939                        | 0.32%                       | 2.46%                          |                           | \$13                                |
| San Francisco Fire Credit Union                                                               | \$1,255,174                | \$5,130                      | 1.66%                       | 20.28%                         | 68.18%                    | \$92                                  | \$5,130                      | 1.66%                       | 20.28%                         |                           | \$9                                 |
| Coast Central Credit Union                                                                    | \$1,321,050                | \$3,277                      | 1.01%                       | 9.68%                          | 64.16%                    | \$77                                  | \$3,277                      | 1.01%                       | 9.68%                          |                           | \$7                                 |
| Meriwest Credit Union                                                                         | \$1,404,170                | \$3,250                      | 0.95%                       | 13.81%                         | 77.23%                    |                                       | \$3,250                      | 0.95%                       | 13.81%                         |                           | \$11                                |
| Schools Financial Credit Union                                                                | \$1,842,862                | \$4,681                      | 1.03%                       | 10.07%                         | 62.09%                    | \$80                                  | \$4,681                      | 1.03%                       | 10.07%                         | 62.09%                    | \$8                                 |
| Stanford Federal Credit Union                                                                 | \$2,211,546                | \$5,254                      | 0.97%                       | 10.47%                         | 64.21%                    | \$124                                 | \$5,254                      | 0.97%                       | 10.47%                         | 64.21%                    | \$12                                |
| Technology Credit Union                                                                       | \$2,280,622                | \$6,125                      | 1.09%                       | 10.71%                         | 63.70%                    | \$120                                 | \$6,125                      | 1.09%                       | 10.71%                         | 63.70%                    | \$12                                |
| Provident Credit Union                                                                        | \$2,353,747                | \$3,896                      | 0.67%                       | 5.72%                          | 80.21%                    | \$114                                 | \$3,896                      | 0.67%                       | 5.72%                          | 80.21%                    | \$11                                |
| SAFE Credit Union                                                                             | \$2,587,727                | \$3,493                      | 0.55%                       | 6.05%                          | 81.25%                    | \$84                                  | \$3,493                      | 0.55%                       | 6.05%                          |                           | \$8                                 |
| Travis Credit Union                                                                           | \$2,800,108                | \$5,318                      | 0.77%                       | 6.70%                          | 71.01%                    |                                       | \$5,318                      | 0.77%                       | 6.70%                          |                           | \$8                                 |
| Educational Employees Credit Union                                                            | \$2,860,659                | \$4,886                      | 0.70%                       | 5.95%                          | 77.23%                    |                                       | \$4,886                      | 0.70%                       | 5.95%                          |                           | \$6                                 |
| Chevron Federal Credit Union                                                                  | \$3,172,499                | \$7,599                      | 0.98%                       | 9.04%                          | 62.29%                    | \$117                                 | \$7,599                      | 0.98%                       | 9.04%                          |                           | \$11                                |
| Redwood Credit Union                                                                          | \$3,460,856                | \$16,713                     | 1.98%                       | 16.95%                         | 54.95%                    | \$89                                  | \$16,713                     | 1.98%                       | 16.95%                         |                           | \$8                                 |
| Patelco Credit Union                                                                          | \$5,681,638                | \$13,795                     | 0.99%                       | 9.46%                          | 65.32%                    | \$93                                  | \$13,795                     | 0.99%                       | 9.46%                          |                           | \$9                                 |
| Star One Credit Union                                                                         | \$9,109,132                | \$15,463                     | 0.69%                       | 6.94%                          | 44.51%                    |                                       | \$15,463                     | 0.69%                       | 6.94%                          |                           | \$15                                |
| First Technology Federal Credit Union                                                         | \$9,810,830                | \$25,828                     | 1.07%                       | 10.43%                         | 66.47%                    |                                       | \$25,828                     | 1.07%                       | 10.43%                         |                           | \$9                                 |
| Golden 1 Credit Union                                                                         | \$11,069,448               | \$23,878                     | 0.88%                       | 7.74%                          | 68.57%                    | \$87                                  | \$23,878                     | 0.88%                       | 7.74%                          | 68.57%                    | \$8                                 |
| Average of Asset Group D                                                                      | \$3,383,466                | \$7,783                      | 0.93%                       | 9.06%                          | 68.85%                    | \$103                                 | \$7,783                      | 0.93%                       | 9.06%                          | 68.85%                    | \$10                                |