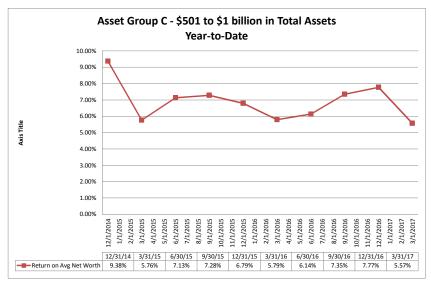

## Summary Trends of Historical Asset Group Averages: Return on Average Net Worth

Source: SNL Financial

Note: Report includes only bank-level data

| Performance Analysis | March 31, 2017 | Run Date: May 17, 2017 |
|----------------------|----------------|------------------------|
|                      |                |                        |

NM = per SNL Financial, the data was not provided as the ratios are too high/low to be meaningful.

| Performance Analysis                                                                          |                            |                              |                             | March 31,                      | 2017                      |                                       |                              |                             | Rui                            | n Date: Ma                | ay 17, 2017                         |
|-----------------------------------------------------------------------------------------------|----------------------------|------------------------------|-----------------------------|--------------------------------|---------------------------|---------------------------------------|------------------------------|-----------------------------|--------------------------------|---------------------------|-------------------------------------|
|                                                                                               | As of Date                 |                              |                             | Quarter to Date                |                           |                                       |                              |                             | Year to Date                   |                           |                                     |
|                                                                                               | Total Assets<br>(\$000)    | Net Income<br>(Loss) (\$000) | Return on Avg<br>Assets (%) | Return on<br>Avg Net Worth (%) | Oper Exp/ Oper<br>Rev (%) | Salary&Benefits/<br>Employees (\$000) | Net Income (Loss)<br>(\$000) | Return on Avg<br>Assets (%) | Return on<br>Avg Net Worth (%) | Oper Exp/ Oper<br>Rev (%) | Salary&Benefits<br>Employees (\$000 |
| Region Institution Name                                                                       | (4444)                     | (====)                       |                             |                                | (,,,                      |                                       | (++++)                       |                             |                                | (,,,                      |                                     |
| Asset Group B - \$251 to \$500 million in total assets                                        |                            |                              |                             |                                |                           |                                       |                              |                             |                                |                           |                                     |
| Yolo Federal Credit Union                                                                     | \$270,620                  | \$643                        | 0.96%                       | 9.33%                          | 74.23%                    |                                       | \$643                        | 0.96%                       | 9.33%                          |                           | \$67                                |
| MOCSE Federal Credit Union                                                                    | \$289,271                  | \$229                        | 0.33%                       | 4.33%                          | 83.04%                    |                                       | \$229                        | 0.33%                       | 4.33%                          |                           | \$70                                |
| Sea West Coast Guard Federal Credit Union                                                     | \$354,815                  | \$224                        | 0.25%                       | 1.31%                          | 80.12%                    | \$94                                  | \$224                        | 0.25%                       | 1.31%                          |                           | \$9                                 |
| First U.S. Community Credit Union                                                             | \$356,610                  | \$670<br>\$783               | 0.76%                       | 7.28%                          | 76.69%                    |                                       | \$670                        | 0.76%                       | 7.28%                          |                           | \$8<br>\$8                          |
| UNCLE Credit Union PremierOne Credit Union                                                    | \$381,830<br>\$417,086     | \$783<br>\$355               | 0.84%<br>0.35%              | 9.51%<br>3.77%                 | 81.60%<br>83.48%          | \$89<br>\$90                          | \$783<br>\$355               | 0.84%<br>0.35%              | 9.51%<br>3.77%                 |                           | \$6<br>\$9                          |
| Alliance Credit Union                                                                         | \$417,086<br>\$429,175     | \$355<br>\$341               | 0.35%                       | 3.77%<br>4.00%                 | 83.48%<br>84.47%          |                                       | \$355<br>\$341               | 0.32%                       | 3.77%<br>4.00%                 |                           | \$8<br>\$8                          |
| SafeAmerica Credit Union                                                                      | \$434.135                  | \$663                        | 0.61%                       | 9.08%                          | 80.42%                    | \$98                                  | \$663                        | 0.61%                       | 9.08%                          |                           | \$9                                 |
| Sacramento Credit Union                                                                       | \$449,114                  | \$1,030                      | 0.93%                       | 7.01%                          | 79.05%                    | \$74                                  | \$1,030                      | 0.93%                       | 7.01%                          |                           | \$7                                 |
| Financial Center Credit Union                                                                 | \$474,164                  | \$1,498                      | 1.29%                       | 6.59%                          | 65.28%                    |                                       | \$1,498                      | 1.29%                       | 6.59%                          |                           | \$7                                 |
| Merced School Employees Federal Credit Union                                                  | \$482.815                  | \$795                        | 0.68%                       | 7.29%                          | 80.72%                    |                                       | \$795                        | 0.68%                       | 7.29%                          |                           | \$6                                 |
| Commonwealth Central Credit Union                                                             | \$494,145                  | \$381                        | 0.31%                       | 3.39%                          | 85.99%                    | \$99                                  | \$381                        | 0.31%                       | 3.39%                          | 85.99%                    | \$9                                 |
| Average of Asset Group B                                                                      | \$402,815                  | \$634                        | 0.64%                       | 6.07%                          | 79.59%                    | \$82                                  | \$634                        | 0.64%                       | 6.07%                          | 79.59%                    | \$8                                 |
| Asset Group C - \$501 million to \$1 billion in total assets                                  |                            |                              |                             |                                |                           |                                       |                              |                             |                                |                           |                                     |
| Valley First Credit Union                                                                     | \$608,955                  | \$236                        | 0.16%                       | 1.57%                          | 91.76%                    | \$65                                  | \$236                        | 0.16%                       | 1.57%                          | 91.76%                    | \$6                                 |
| Noble Federal Credit Union                                                                    | \$698,162                  | \$1,010                      | 0.59%                       | 5.44%                          | 79.55%                    | \$76                                  | \$1,010                      | 0.59%                       | 5.44%                          | 79.55%                    | \$7                                 |
| 1st Northern California Credit Union                                                          | \$701,906                  | \$436                        | 0.25%                       | 2.45%                          | 87.13%                    | \$79                                  | \$436                        | 0.25%                       | 2.45%                          | 87.13%                    | \$7                                 |
| Santa Clara County Federal Credit Union                                                       | \$733,291                  | \$1,170                      | 0.66%                       | 7.32%                          | 75.29%                    | \$105                                 | \$1,170                      | 0.66%                       | 7.32%                          | 75.29%                    | \$10                                |
| S.F. Police Credit Union                                                                      | \$865,613                  | \$1,011                      | 0.47%                       | 3.40%                          | 78.30%                    | \$110                                 | \$1,011                      | 0.47%                       | 3.40%                          |                           | \$11                                |
| Bay Federal Credit Union                                                                      | \$890,151                  | \$1,966                      | 0.90%                       | 11.00%                         | 80.42%                    | \$96                                  | \$1,966                      | 0.90%                       | 11.00%                         |                           | \$9                                 |
| Sierra Central Credit Union                                                                   | \$905,479                  | \$1,049                      | 0.47%                       |                                | 70.74%                    |                                       | \$1,049                      | 0.47%                       | 4.23%                          |                           | \$8                                 |
| 1st United Services Credit Union San Mateo Credit Union                                       | \$965,067<br>\$975,574     | \$1,013<br>\$2,435           | 0.43%<br>1.02%              | 4.34%<br>10.36%                | 79.40%<br>74.62%          |                                       | \$1,013<br>\$2,435           | 0.43%<br>1.02%              | 4.34%<br>10.36%                |                           | \$10<br>\$10                        |
|                                                                                               |                            |                              |                             |                                |                           |                                       |                              |                             |                                |                           |                                     |
| Average of Asset Group C  Asset Group D - \$1 billion and over in total assets                | \$816,022                  | \$1,147                      | 0.55%                       | 5.57%                          | 79.69%                    | \$91                                  | \$1,147                      | 0.55%                       | 5.57%                          | 79.69%                    | \$9                                 |
|                                                                                               | 04 000 544                 | 04.504                       | 1.79%                       | 40.000/                        | 50.400/                   | ***                                   | 04.504                       | 4 700/                      | 12.68%                         | 59.16%                    |                                     |
| Operating Engineers Local Union #3 Federal Credit Union<br>San Francisco Federal Credit Union | \$1,033,541<br>\$1,079,428 | \$4,591<br>\$816             | 0.30%                       | 12.68%<br>2.86%                | 59.16%<br>75.43%          |                                       | \$4,591<br>\$816             | 1.79%<br>0.30%              | 2.86%                          |                           | \$9<br>\$11                         |
| KeyPoint Credit Union                                                                         | \$1,079,426                | \$735                        | 0.30%                       | 3.25%                          | 88.53%                    | \$109                                 | \$735                        | 0.30%                       | 3.25%                          |                           | \$10                                |
| Pacific Service Credit Union                                                                  | \$1,176,936                | \$939                        | 0.32%                       | 2.46%                          | 82.48%                    |                                       | \$939                        | 0.32%                       | 2.46%                          |                           | \$13                                |
| San Francisco Fire Credit Union                                                               | \$1,255,174                | \$5,130                      | 1.66%                       | 20.28%                         | 68.18%                    | \$92                                  | \$5,130                      | 1.66%                       | 20.28%                         |                           | \$9                                 |
| Coast Central Credit Union                                                                    | \$1,321,050                | \$3,277                      | 1.01%                       | 9.68%                          | 64.16%                    | \$77                                  | \$3,277                      | 1.01%                       | 9.68%                          |                           | \$7                                 |
| Meriwest Credit Union                                                                         | \$1,404,170                | \$3,250                      | 0.95%                       | 13.81%                         | 77.23%                    |                                       | \$3,250                      | 0.95%                       | 13.81%                         |                           | \$11                                |
| Schools Financial Credit Union                                                                | \$1,842,862                | \$4,681                      | 1.03%                       | 10.07%                         | 62.09%                    | \$80                                  | \$4,681                      | 1.03%                       | 10.07%                         | 62.09%                    | \$8                                 |
| Stanford Federal Credit Union                                                                 | \$2,211,546                | \$5,254                      | 0.97%                       | 10.47%                         | 64.21%                    | \$124                                 | \$5,254                      | 0.97%                       | 10.47%                         | 64.21%                    | \$12                                |
| Technology Credit Union                                                                       | \$2,280,622                | \$6,125                      | 1.09%                       | 10.71%                         | 63.70%                    | \$120                                 | \$6,125                      | 1.09%                       | 10.71%                         | 63.70%                    | \$12                                |
| Provident Credit Union                                                                        | \$2,353,747                | \$3,896                      | 0.67%                       | 5.72%                          | 80.21%                    | \$114                                 | \$3,896                      | 0.67%                       | 5.72%                          | 80.21%                    | \$11                                |
| SAFE Credit Union                                                                             | \$2,587,727                | \$3,493                      | 0.55%                       | 6.05%                          | 81.25%                    | \$84                                  | \$3,493                      | 0.55%                       | 6.05%                          |                           | \$8                                 |
| Travis Credit Union                                                                           | \$2,800,108                | \$5,318                      | 0.77%                       | 6.70%                          | 71.01%                    |                                       | \$5,318                      | 0.77%                       | 6.70%                          |                           | \$8                                 |
| Educational Employees Credit Union                                                            | \$2,860,659                | \$4,886                      | 0.70%                       | 5.95%                          | 77.23%                    |                                       | \$4,886                      | 0.70%                       | 5.95%                          |                           | \$6                                 |
| Chevron Federal Credit Union                                                                  | \$3,172,499                | \$7,599                      | 0.98%                       | 9.04%                          | 62.29%                    | \$117                                 | \$7,599                      | 0.98%                       | 9.04%                          |                           | \$11                                |
| Redwood Credit Union                                                                          | \$3,460,856                | \$16,713                     | 1.98%                       | 16.95%                         | 54.95%                    | \$89                                  | \$16,713                     | 1.98%                       | 16.95%                         |                           | \$8                                 |
| Patelco Credit Union                                                                          | \$5,681,638                | \$13,795                     | 0.99%                       | 9.46%                          | 65.32%                    | \$93                                  | \$13,795                     | 0.99%                       | 9.46%                          |                           | \$9                                 |
| Star One Credit Union                                                                         | \$9,109,132                | \$15,463                     | 0.69%                       | 6.94%                          | 44.51%                    |                                       | \$15,463                     | 0.69%                       | 6.94%                          |                           | \$15                                |
| First Technology Federal Credit Union                                                         | \$9,810,830                | \$25,828                     | 1.07%                       | 10.43%                         | 66.47%                    |                                       | \$25,828                     | 1.07%                       | 10.43%                         |                           | \$9                                 |
| Golden 1 Credit Union                                                                         | \$11,069,448               | \$23,878                     | 0.88%                       | 7.74%                          | 68.57%                    | \$87                                  | \$23,878                     | 0.88%                       | 7.74%                          | 68.57%                    | \$8                                 |
| Average of Asset Group D                                                                      | \$3,383,466                | \$7,783                      | 0.93%                       | 9.06%                          | 68.85%                    | \$103                                 | \$7,783                      | 0.93%                       | 9.06%                          | 68.85%                    | \$10                                |