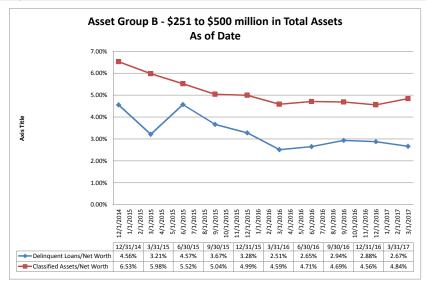

NM = per SNL Financial, the data was not provided as the ratios are too high/low to be meaningful.

| Performance Analysis                                                                          |                            |                              |                             | March 31,                      | 2017                      |                                       |                              |                             | Rui                            | n Date: Ma                | ay 17, 2017                         |
|-----------------------------------------------------------------------------------------------|----------------------------|------------------------------|-----------------------------|--------------------------------|---------------------------|---------------------------------------|------------------------------|-----------------------------|--------------------------------|---------------------------|-------------------------------------|
|                                                                                               | As of Date                 |                              |                             | Quarter to Date                |                           |                                       |                              |                             | Year to Date                   |                           |                                     |
|                                                                                               | Total Assets<br>(\$000)    | Net Income<br>(Loss) (\$000) | Return on Avg<br>Assets (%) | Return on<br>Avg Net Worth (%) | Oper Exp/ Oper<br>Rev (%) | Salary&Benefits/<br>Employees (\$000) | Net Income (Loss)<br>(\$000) | Return on Avg<br>Assets (%) | Return on<br>Avg Net Worth (%) | Oper Exp/ Oper<br>Rev (%) | Salary&Benefits<br>Employees (\$000 |
| Region Institution Name                                                                       | (4444)                     | (====)                       |                             |                                | (,,,                      |                                       | (++++)                       |                             |                                | (,,,                      |                                     |
| Asset Group B - \$251 to \$500 million in total assets                                        |                            |                              |                             |                                |                           |                                       |                              |                             |                                |                           |                                     |
| Yolo Federal Credit Union                                                                     | \$270,620                  | \$643                        | 0.96%                       | 9.33%                          | 74.23%                    |                                       | \$643                        | 0.96%                       | 9.33%                          |                           | \$67                                |
| MOCSE Federal Credit Union                                                                    | \$289,271                  | \$229                        | 0.33%                       | 4.33%                          | 83.04%                    |                                       | \$229                        | 0.33%                       | 4.33%                          |                           | \$70                                |
| Sea West Coast Guard Federal Credit Union                                                     | \$354,815                  | \$224                        | 0.25%                       | 1.31%                          | 80.12%                    | \$94                                  | \$224                        | 0.25%                       | 1.31%                          |                           | \$9                                 |
| First U.S. Community Credit Union                                                             | \$356,610                  | \$670<br>\$783               | 0.76%                       | 7.28%                          | 76.69%                    |                                       | \$670                        | 0.76%                       | 7.28%                          |                           | \$8<br>\$8                          |
| UNCLE Credit Union PremierOne Credit Union                                                    | \$381,830<br>\$417,086     | \$783<br>\$355               | 0.84%<br>0.35%              | 9.51%<br>3.77%                 | 81.60%<br>83.48%          | \$89<br>\$90                          | \$783<br>\$355               | 0.84%<br>0.35%              | 9.51%<br>3.77%                 |                           | \$6<br>\$9                          |
| Alliance Credit Union                                                                         | \$417,086<br>\$429,175     | \$355<br>\$341               | 0.35%                       | 3.77%<br>4.00%                 | 83.48%<br>84.47%          |                                       | \$355<br>\$341               | 0.32%                       | 3.77%<br>4.00%                 |                           | \$8<br>\$8                          |
| SafeAmerica Credit Union                                                                      | \$434.135                  | \$663                        | 0.61%                       | 9.08%                          | 80.42%                    | \$98                                  | \$663                        | 0.61%                       | 9.08%                          |                           | \$9                                 |
| Sacramento Credit Union                                                                       | \$449,114                  | \$1,030                      | 0.93%                       | 7.01%                          | 79.05%                    | \$74                                  | \$1,030                      | 0.93%                       | 7.01%                          |                           | \$7                                 |
| Financial Center Credit Union                                                                 | \$474,164                  | \$1,498                      | 1.29%                       | 6.59%                          | 65.28%                    |                                       | \$1,498                      | 1.29%                       | 6.59%                          |                           | \$7                                 |
| Merced School Employees Federal Credit Union                                                  | \$482.815                  | \$795                        | 0.68%                       | 7.29%                          | 80.72%                    |                                       | \$795                        | 0.68%                       | 7.29%                          |                           | \$6                                 |
| Commonwealth Central Credit Union                                                             | \$494,145                  | \$381                        | 0.31%                       | 3.39%                          | 85.99%                    | \$99                                  | \$381                        | 0.31%                       | 3.39%                          | 85.99%                    | \$9                                 |
| Average of Asset Group B                                                                      | \$402,815                  | \$634                        | 0.64%                       | 6.07%                          | 79.59%                    | \$82                                  | \$634                        | 0.64%                       | 6.07%                          | 79.59%                    | \$8                                 |
| Asset Group C - \$501 million to \$1 billion in total assets                                  |                            |                              |                             |                                |                           |                                       |                              |                             |                                |                           |                                     |
| Valley First Credit Union                                                                     | \$608,955                  | \$236                        | 0.16%                       | 1.57%                          | 91.76%                    | \$65                                  | \$236                        | 0.16%                       | 1.57%                          | 91.76%                    | \$6                                 |
| Noble Federal Credit Union                                                                    | \$698,162                  | \$1,010                      | 0.59%                       | 5.44%                          | 79.55%                    | \$76                                  | \$1,010                      | 0.59%                       | 5.44%                          | 79.55%                    | \$7                                 |
| 1st Northern California Credit Union                                                          | \$701,906                  | \$436                        | 0.25%                       | 2.45%                          | 87.13%                    | \$79                                  | \$436                        | 0.25%                       | 2.45%                          | 87.13%                    | \$7                                 |
| Santa Clara County Federal Credit Union                                                       | \$733,291                  | \$1,170                      | 0.66%                       | 7.32%                          | 75.29%                    | \$105                                 | \$1,170                      | 0.66%                       | 7.32%                          | 75.29%                    | \$10                                |
| S.F. Police Credit Union                                                                      | \$865,613                  | \$1,011                      | 0.47%                       | 3.40%                          | 78.30%                    | \$110                                 | \$1,011                      | 0.47%                       | 3.40%                          |                           | \$11                                |
| Bay Federal Credit Union                                                                      | \$890,151                  | \$1,966                      | 0.90%                       | 11.00%                         | 80.42%                    | \$96                                  | \$1,966                      | 0.90%                       | 11.00%                         |                           | \$9                                 |
| Sierra Central Credit Union                                                                   | \$905,479                  | \$1,049                      | 0.47%                       |                                | 70.74%                    |                                       | \$1,049                      | 0.47%                       | 4.23%                          |                           | \$8                                 |
| 1st United Services Credit Union San Mateo Credit Union                                       | \$965,067<br>\$975,574     | \$1,013<br>\$2,435           | 0.43%<br>1.02%              | 4.34%<br>10.36%                | 79.40%<br>74.62%          |                                       | \$1,013<br>\$2,435           | 0.43%<br>1.02%              | 4.34%<br>10.36%                |                           | \$10<br>\$10                        |
|                                                                                               |                            |                              |                             |                                |                           |                                       |                              |                             |                                |                           |                                     |
| Average of Asset Group C  Asset Group D - \$1 billion and over in total assets                | \$816,022                  | \$1,147                      | 0.55%                       | 5.57%                          | 79.69%                    | \$91                                  | \$1,147                      | 0.55%                       | 5.57%                          | 79.69%                    | \$9                                 |
|                                                                                               | 04 000 544                 | 04.504                       | 1.79%                       | 40.000/                        | 50.400/                   | ***                                   | 04.504                       | 4 700/                      | 12.68%                         | 59.16%                    |                                     |
| Operating Engineers Local Union #3 Federal Credit Union<br>San Francisco Federal Credit Union | \$1,033,541<br>\$1,079,428 | \$4,591<br>\$816             | 0.30%                       | 12.68%<br>2.86%                | 59.16%<br>75.43%          |                                       | \$4,591<br>\$816             | 1.79%<br>0.30%              | 2.86%                          |                           | \$9<br>\$11                         |
| KeyPoint Credit Union                                                                         | \$1,079,426                | \$735                        | 0.30%                       | 3.25%                          | 88.53%                    | \$109                                 | \$735                        | 0.30%                       | 3.25%                          |                           | \$10                                |
| Pacific Service Credit Union                                                                  | \$1,176,936                | \$939                        | 0.32%                       | 2.46%                          | 82.48%                    |                                       | \$939                        | 0.32%                       | 2.46%                          |                           | \$13                                |
| San Francisco Fire Credit Union                                                               | \$1,255,174                | \$5,130                      | 1.66%                       | 20.28%                         | 68.18%                    | \$92                                  | \$5,130                      | 1.66%                       | 20.28%                         |                           | \$9                                 |
| Coast Central Credit Union                                                                    | \$1,321,050                | \$3,277                      | 1.01%                       | 9.68%                          | 64.16%                    | \$77                                  | \$3,277                      | 1.01%                       | 9.68%                          |                           | \$7                                 |
| Meriwest Credit Union                                                                         | \$1,404,170                | \$3,250                      | 0.95%                       | 13.81%                         | 77.23%                    |                                       | \$3,250                      | 0.95%                       | 13.81%                         |                           | \$11                                |
| Schools Financial Credit Union                                                                | \$1,842,862                | \$4,681                      | 1.03%                       | 10.07%                         | 62.09%                    | \$80                                  | \$4,681                      | 1.03%                       | 10.07%                         | 62.09%                    | \$8                                 |
| Stanford Federal Credit Union                                                                 | \$2,211,546                | \$5,254                      | 0.97%                       | 10.47%                         | 64.21%                    | \$124                                 | \$5,254                      | 0.97%                       | 10.47%                         | 64.21%                    | \$12                                |
| Technology Credit Union                                                                       | \$2,280,622                | \$6,125                      | 1.09%                       | 10.71%                         | 63.70%                    | \$120                                 | \$6,125                      | 1.09%                       | 10.71%                         | 63.70%                    | \$12                                |
| Provident Credit Union                                                                        | \$2,353,747                | \$3,896                      | 0.67%                       | 5.72%                          | 80.21%                    | \$114                                 | \$3,896                      | 0.67%                       | 5.72%                          | 80.21%                    | \$11                                |
| SAFE Credit Union                                                                             | \$2,587,727                | \$3,493                      | 0.55%                       | 6.05%                          | 81.25%                    | \$84                                  | \$3,493                      | 0.55%                       | 6.05%                          |                           | \$8                                 |
| Travis Credit Union                                                                           | \$2,800,108                | \$5,318                      | 0.77%                       | 6.70%                          | 71.01%                    |                                       | \$5,318                      | 0.77%                       | 6.70%                          |                           | \$8                                 |
| Educational Employees Credit Union                                                            | \$2,860,659                | \$4,886                      | 0.70%                       | 5.95%                          | 77.23%                    |                                       | \$4,886                      | 0.70%                       | 5.95%                          |                           | \$6                                 |
| Chevron Federal Credit Union                                                                  | \$3,172,499                | \$7,599                      | 0.98%                       | 9.04%                          | 62.29%                    | \$117                                 | \$7,599                      | 0.98%                       | 9.04%                          |                           | \$11                                |
| Redwood Credit Union                                                                          | \$3,460,856                | \$16,713                     | 1.98%                       | 16.95%                         | 54.95%                    | \$89                                  | \$16,713                     | 1.98%                       | 16.95%                         |                           | \$8                                 |
| Patelco Credit Union                                                                          | \$5,681,638                | \$13,795                     | 0.99%                       | 9.46%                          | 65.32%                    | \$93                                  | \$13,795                     | 0.99%                       | 9.46%                          |                           | \$9                                 |
| Star One Credit Union                                                                         | \$9,109,132                | \$15,463                     | 0.69%                       | 6.94%                          | 44.51%                    |                                       | \$15,463                     | 0.69%                       | 6.94%                          |                           | \$15                                |
| First Technology Federal Credit Union                                                         | \$9,810,830                | \$25,828                     | 1.07%                       | 10.43%                         | 66.47%                    |                                       | \$25,828                     | 1.07%                       | 10.43%                         |                           | \$9                                 |
| Golden 1 Credit Union                                                                         | \$11,069,448               | \$23,878                     | 0.88%                       | 7.74%                          | 68.57%                    | \$87                                  | \$23,878                     | 0.88%                       | 7.74%                          | 68.57%                    | \$8                                 |
| Average of Asset Group D                                                                      | \$3,383,466                | \$7,783                      | 0.93%                       | 9.06%                          | 68.85%                    | \$103                                 | \$7,783                      | 0.93%                       | 9.06%                          | 68.85%                    | \$10                                |