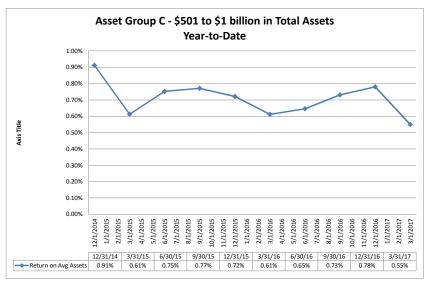

## Summary Trends of Historical Asset Group Averages: Return on Average Net Worth

Source: SNL Financial

Note: Report includes only bank-level data

| Performance Analysis | March 31, 2017 | Run Date: May 17, 2017 |
|----------------------|----------------|------------------------|
|                      |                |                        |

NM = per SNL Financial, the data was not provided as the ratios are too high/low to be meaningful.

| Performance Analysis                                                                          |                            |                              |                             | March 31,                      | 2017                      |                                       |                              |                             | Rui                            | n Date: Ma                | ay 17, 2017                         |
|-----------------------------------------------------------------------------------------------|----------------------------|------------------------------|-----------------------------|--------------------------------|---------------------------|---------------------------------------|------------------------------|-----------------------------|--------------------------------|---------------------------|-------------------------------------|
|                                                                                               | As of Date                 |                              |                             | Quarter to Date                |                           |                                       |                              |                             | Year to Date                   |                           |                                     |
|                                                                                               | Total Assets<br>(\$000)    | Net Income<br>(Loss) (\$000) | Return on Avg<br>Assets (%) | Return on<br>Avg Net Worth (%) | Oper Exp/ Oper<br>Rev (%) | Salary&Benefits/<br>Employees (\$000) | Net Income (Loss)<br>(\$000) | Return on Avg<br>Assets (%) | Return on<br>Avg Net Worth (%) | Oper Exp/ Oper<br>Rev (%) | Salary&Benefits<br>Employees (\$000 |
| Region Institution Name                                                                       | (4444)                     | (====)                       |                             |                                | (,,,                      |                                       | (++++)                       |                             |                                | (,,,                      |                                     |
| Asset Group B - \$251 to \$500 million in total assets                                        |                            |                              |                             |                                |                           |                                       |                              |                             |                                |                           |                                     |
| Yolo Federal Credit Union                                                                     | \$270,620                  | \$643                        | 0.96%                       | 9.33%                          | 74.23%                    |                                       | \$643                        | 0.96%                       | 9.33%                          |                           | \$67                                |
| MOCSE Federal Credit Union                                                                    | \$289,271                  | \$229                        | 0.33%                       | 4.33%                          | 83.04%                    |                                       | \$229                        | 0.33%                       | 4.33%                          |                           | \$70                                |
| Sea West Coast Guard Federal Credit Union                                                     | \$354,815                  | \$224                        | 0.25%                       | 1.31%                          | 80.12%                    | \$94                                  | \$224                        | 0.25%                       | 1.31%                          |                           | \$9                                 |
| First U.S. Community Credit Union                                                             | \$356,610                  | \$670<br>\$783               | 0.76%                       | 7.28%                          | 76.69%                    |                                       | \$670                        | 0.76%                       | 7.28%                          |                           | \$8<br>\$8                          |
| UNCLE Credit Union PremierOne Credit Union                                                    | \$381,830<br>\$417,086     | \$783<br>\$355               | 0.84%<br>0.35%              | 9.51%<br>3.77%                 | 81.60%<br>83.48%          | \$89<br>\$90                          | \$783<br>\$355               | 0.84%<br>0.35%              | 9.51%<br>3.77%                 |                           | \$6<br>\$9                          |
| Alliance Credit Union                                                                         | \$417,086<br>\$429,175     | \$355<br>\$341               | 0.35%                       | 3.77%<br>4.00%                 | 83.48%<br>84.47%          |                                       | \$355<br>\$341               | 0.32%                       | 3.77%<br>4.00%                 |                           | \$8<br>\$8                          |
| SafeAmerica Credit Union                                                                      | \$434.135                  | \$663                        | 0.61%                       | 9.08%                          | 80.42%                    | \$98                                  | \$663                        | 0.61%                       | 9.08%                          |                           | \$9                                 |
| Sacramento Credit Union                                                                       | \$449,114                  | \$1,030                      | 0.93%                       | 7.01%                          | 79.05%                    | \$74                                  | \$1,030                      | 0.93%                       | 7.01%                          |                           | \$7                                 |
| Financial Center Credit Union                                                                 | \$474,164                  | \$1,498                      | 1.29%                       | 6.59%                          | 65.28%                    |                                       | \$1,498                      | 1.29%                       | 6.59%                          |                           | \$7                                 |
| Merced School Employees Federal Credit Union                                                  | \$482.815                  | \$795                        | 0.68%                       | 7.29%                          | 80.72%                    |                                       | \$795                        | 0.68%                       | 7.29%                          |                           | \$6                                 |
| Commonwealth Central Credit Union                                                             | \$494,145                  | \$381                        | 0.31%                       | 3.39%                          | 85.99%                    | \$99                                  | \$381                        | 0.31%                       | 3.39%                          | 85.99%                    | \$9                                 |
| Average of Asset Group B                                                                      | \$402,815                  | \$634                        | 0.64%                       | 6.07%                          | 79.59%                    | \$82                                  | \$634                        | 0.64%                       | 6.07%                          | 79.59%                    | \$8                                 |
| Asset Group C - \$501 million to \$1 billion in total assets                                  |                            |                              |                             |                                |                           |                                       |                              |                             |                                |                           |                                     |
| Valley First Credit Union                                                                     | \$608,955                  | \$236                        | 0.16%                       | 1.57%                          | 91.76%                    | \$65                                  | \$236                        | 0.16%                       | 1.57%                          | 91.76%                    | \$6                                 |
| Noble Federal Credit Union                                                                    | \$698,162                  | \$1,010                      | 0.59%                       | 5.44%                          | 79.55%                    | \$76                                  | \$1,010                      | 0.59%                       | 5.44%                          | 79.55%                    | \$7                                 |
| 1st Northern California Credit Union                                                          | \$701,906                  | \$436                        | 0.25%                       | 2.45%                          | 87.13%                    | \$79                                  | \$436                        | 0.25%                       | 2.45%                          | 87.13%                    | \$7                                 |
| Santa Clara County Federal Credit Union                                                       | \$733,291                  | \$1,170                      | 0.66%                       | 7.32%                          | 75.29%                    | \$105                                 | \$1,170                      | 0.66%                       | 7.32%                          | 75.29%                    | \$10                                |
| S.F. Police Credit Union                                                                      | \$865,613                  | \$1,011                      | 0.47%                       | 3.40%                          | 78.30%                    | \$110                                 | \$1,011                      | 0.47%                       | 3.40%                          |                           | \$11                                |
| Bay Federal Credit Union                                                                      | \$890,151                  | \$1,966                      | 0.90%                       | 11.00%                         | 80.42%                    | \$96                                  | \$1,966                      | 0.90%                       | 11.00%                         |                           | \$9                                 |
| Sierra Central Credit Union                                                                   | \$905,479                  | \$1,049                      | 0.47%                       |                                | 70.74%                    |                                       | \$1,049                      | 0.47%                       | 4.23%                          |                           | \$8                                 |
| 1st United Services Credit Union San Mateo Credit Union                                       | \$965,067<br>\$975,574     | \$1,013<br>\$2,435           | 0.43%<br>1.02%              | 4.34%<br>10.36%                | 79.40%<br>74.62%          |                                       | \$1,013<br>\$2,435           | 0.43%<br>1.02%              | 4.34%<br>10.36%                |                           | \$10<br>\$10                        |
|                                                                                               |                            |                              |                             |                                |                           |                                       |                              |                             |                                |                           |                                     |
| Average of Asset Group C  Asset Group D - \$1 billion and over in total assets                | \$816,022                  | \$1,147                      | 0.55%                       | 5.57%                          | 79.69%                    | \$91                                  | \$1,147                      | 0.55%                       | 5.57%                          | 79.69%                    | \$9                                 |
|                                                                                               | 04 000 544                 | 04.504                       | 1.79%                       | 40.000/                        | 50.400/                   | ***                                   | 04.504                       | 4 700/                      | 12.68%                         | 59.16%                    |                                     |
| Operating Engineers Local Union #3 Federal Credit Union<br>San Francisco Federal Credit Union | \$1,033,541<br>\$1,079,428 | \$4,591<br>\$816             | 0.30%                       | 12.68%<br>2.86%                | 59.16%<br>75.43%          |                                       | \$4,591<br>\$816             | 1.79%<br>0.30%              | 2.86%                          |                           | \$9<br>\$11                         |
| KeyPoint Credit Union                                                                         | \$1,079,426                | \$735                        | 0.30%                       | 3.25%                          | 88.53%                    | \$109                                 | \$735                        | 0.30%                       | 3.25%                          |                           | \$10                                |
| Pacific Service Credit Union                                                                  | \$1,176,936                | \$939                        | 0.32%                       | 2.46%                          | 82.48%                    |                                       | \$939                        | 0.32%                       | 2.46%                          |                           | \$13                                |
| San Francisco Fire Credit Union                                                               | \$1,255,174                | \$5,130                      | 1.66%                       | 20.28%                         | 68.18%                    | \$92                                  | \$5,130                      | 1.66%                       | 20.28%                         |                           | \$9                                 |
| Coast Central Credit Union                                                                    | \$1,321,050                | \$3,277                      | 1.01%                       | 9.68%                          | 64.16%                    | \$77                                  | \$3,277                      | 1.01%                       | 9.68%                          |                           | \$7                                 |
| Meriwest Credit Union                                                                         | \$1,404,170                | \$3,250                      | 0.95%                       | 13.81%                         | 77.23%                    |                                       | \$3,250                      | 0.95%                       | 13.81%                         |                           | \$11                                |
| Schools Financial Credit Union                                                                | \$1,842,862                | \$4,681                      | 1.03%                       | 10.07%                         | 62.09%                    | \$80                                  | \$4,681                      | 1.03%                       | 10.07%                         | 62.09%                    | \$8                                 |
| Stanford Federal Credit Union                                                                 | \$2,211,546                | \$5,254                      | 0.97%                       | 10.47%                         | 64.21%                    | \$124                                 | \$5,254                      | 0.97%                       | 10.47%                         | 64.21%                    | \$12                                |
| Technology Credit Union                                                                       | \$2,280,622                | \$6,125                      | 1.09%                       | 10.71%                         | 63.70%                    | \$120                                 | \$6,125                      | 1.09%                       | 10.71%                         | 63.70%                    | \$12                                |
| Provident Credit Union                                                                        | \$2,353,747                | \$3,896                      | 0.67%                       | 5.72%                          | 80.21%                    | \$114                                 | \$3,896                      | 0.67%                       | 5.72%                          | 80.21%                    | \$11                                |
| SAFE Credit Union                                                                             | \$2,587,727                | \$3,493                      | 0.55%                       | 6.05%                          | 81.25%                    | \$84                                  | \$3,493                      | 0.55%                       | 6.05%                          |                           | \$8                                 |
| Travis Credit Union                                                                           | \$2,800,108                | \$5,318                      | 0.77%                       | 6.70%                          | 71.01%                    |                                       | \$5,318                      | 0.77%                       | 6.70%                          |                           | \$8                                 |
| Educational Employees Credit Union                                                            | \$2,860,659                | \$4,886                      | 0.70%                       | 5.95%                          | 77.23%                    |                                       | \$4,886                      | 0.70%                       | 5.95%                          |                           | \$6                                 |
| Chevron Federal Credit Union                                                                  | \$3,172,499                | \$7,599                      | 0.98%                       | 9.04%                          | 62.29%                    | \$117                                 | \$7,599                      | 0.98%                       | 9.04%                          |                           | \$11                                |
| Redwood Credit Union                                                                          | \$3,460,856                | \$16,713                     | 1.98%                       | 16.95%                         | 54.95%                    | \$89                                  | \$16,713                     | 1.98%                       | 16.95%                         |                           | \$8                                 |
| Patelco Credit Union                                                                          | \$5,681,638                | \$13,795                     | 0.99%                       | 9.46%                          | 65.32%                    | \$93                                  | \$13,795                     | 0.99%                       | 9.46%                          |                           | \$9                                 |
| Star One Credit Union                                                                         | \$9,109,132                | \$15,463                     | 0.69%                       | 6.94%                          | 44.51%                    |                                       | \$15,463                     | 0.69%                       | 6.94%                          |                           | \$15                                |
| First Technology Federal Credit Union                                                         | \$9,810,830                | \$25,828                     | 1.07%                       | 10.43%                         | 66.47%                    |                                       | \$25,828                     | 1.07%                       | 10.43%                         |                           | \$9                                 |
| Golden 1 Credit Union                                                                         | \$11,069,448               | \$23,878                     | 0.88%                       | 7.74%                          | 68.57%                    | \$87                                  | \$23,878                     | 0.88%                       | 7.74%                          | 68.57%                    | \$8                                 |
| Average of Asset Group D                                                                      | \$3,383,466                | \$7,783                      | 0.93%                       | 9.06%                          | 68.85%                    | \$103                                 | \$7,783                      | 0.93%                       | 9.06%                          | 68.85%                    | \$10                                |