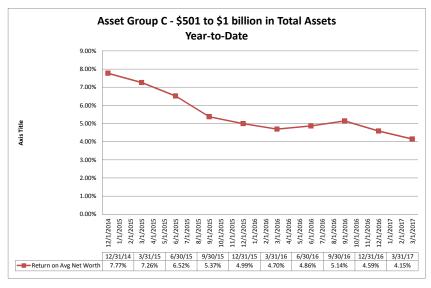

### Summary Trends of Historical Asset Group Averages: Return on Average Assets

Source: SNL Financial

Note: Report includes only bank-level data

Performance Analysis March 31, 2017 Run Date: May 17, 2017

## Summary Trends of Historical Asset Group Averages: Return on Average Net Worth

Source: SNL Financial

Note: Report includes only bank-level data

| Performance Analysis | March 31, 2017 | Run Date: May 17, 2017 |
|----------------------|----------------|------------------------|
|                      |                |                        |