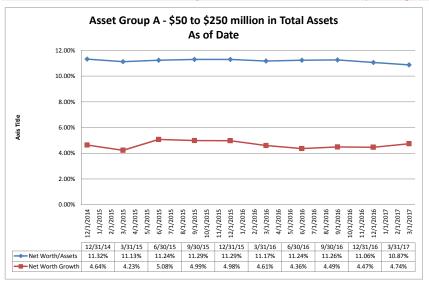

|                                                       | As of Date   |                |               | Quarter to Date   |                |                   |                   |               | Year to Date      |                |               |
|-------------------------------------------------------|--------------|----------------|---------------|-------------------|----------------|-------------------|-------------------|---------------|-------------------|----------------|---------------|
|                                                       |              |                |               |                   |                |                   |                   |               |                   |                |               |
|                                                       | Total Assets | Net Income     | Return on Avg | Return on         | Oper Exp/ Oper | Salary&Benefits/  | Net Income (Loss) | Return on Avg | Return on         | Oper Exp/ Oper | Salary&Ben    |
| ion Institution Name                                  | (\$000)      | (Loss) (\$000) | Assets (%)    | Avg Net Worth (%) | Rev (%)        | Employees (\$000) | (\$000)           | Assets (%)    | Avg Net Worth (%) | Rev (%)        | Employees (\$ |
| ,                                                     |              |                |               |                   |                |                   |                   |               |                   |                |               |
| et Group A - \$50 to \$250 million in total assets    |              |                |               |                   |                |                   |                   |               |                   |                |               |
| Valley Oak Credit Union                               | \$52,449     | (\$89)         | (0.69%)       | (7.19%)           | 96.66%         | \$52              | (\$89)            | (0.69%)       | (7.19%)           | 96.66%         |               |
| California Community Credit Union                     | \$61,629     | \$12           | 0.08%         |                   | 97.20%         | \$54              | \$12              | 0.08%         | 0.65%             | 97.20%         |               |
| Menlo Survey Federal Credit Union                     | \$61,881     | \$64           | 0.42%         |                   | 84.35%         | \$84              | \$64              | 0.42%         | 3.51%             | 84.35%         |               |
| Siskiyou Central Credit Union                         | \$66,554     | \$97           | 0.60%         |                   | 83.41%         | \$54              | \$97              | 0.60%         | 6.28%             | 83.41%         |               |
| Vision One Credit Union                               | \$68,598     | \$161          | 0.94%         |                   | 79.57%         | \$141             | \$161             | 0.94%         | 6.58%             | 79.57%         |               |
| Marin County Federal Credit Union                     | \$69,623     | \$95           | 0.56%         |                   | 79.88%         | \$98              | \$95              | 0.56%         | 6.12%             | 79.88%         |               |
| Chabot Federal Credit Union                           | \$69,920     | \$35           | 0.20%         |                   | 90.91%         | \$110             | \$35              | 0.20%         | 1.53%             | 90.91%         |               |
| Upward Credit Union                                   | \$71,272     | \$56           | 0.32%         |                   | 89.75%         | \$89              | \$56              | 0.32%         | 3.42%             | 89.75%         |               |
| Kaiperm Diablo Federal Credit Union                   | \$73,349     | \$63           | 0.35%         |                   | 84.73%         | \$74              | \$63              | 0.35%         | 2.72%             | 84.73%         |               |
| Polam Federal Credit Union                            | \$73,566     | \$61           | 0.33%         |                   | 88.99%         | \$66              | \$61              | 0.33%         | 2.82%             | 88.99%         |               |
| Lassen County Federal Credit Union                    | \$73,853     | \$62           | 0.34%         |                   | 90.19%         | \$83              | \$62              | 0.34%         | 2.07%             | 90.19%         |               |
| Bay Cities Credit Union                               | \$74,570     | \$122          | 0.67%         | 8.30%             | 84.54%         |                   | \$122             | 0.67%         | 8.30%             | 84.54%         |               |
| SRI Federal Credit Union                              | \$86,972     | \$300          | 1.41%         | 16.19%            | 83.68%         | \$99              | \$300             | 1.41%         | 16.19%            | 83.68%         |               |
| First California Federal Credit Union                 | \$87,780     | \$9            | 0.04%         |                   | 91.91%         | \$65              | \$9               | 0.04%         |                   | 91.91%         |               |
| SMW 104 Federal Credit Union                          | \$88,698     | \$63           | 0.29%         |                   | 96.77%         | \$141             | \$63              | 0.29%         | 3.75%             | 96.77%         |               |
| Community Credit Union of Southern Humboldt           | \$92,294     | \$385          | 1.65%         |                   | 68.57%         | \$73              | \$385             | 1.65%         | 15.22%            | 68.57%         |               |
| Tulare County Federal Credit Union                    | \$95,065     | \$93           | 0.40%         | 5.51%             | 90.36%         | \$64              | \$93              | 0.40%         | 5.51%             | 90.36%         |               |
| Mission City Federal Credit Union                     | \$96,977     | \$24           | 0.10%         | 1.34%             | 84.01%         | \$97              | \$24              | 0.10%         | 1.34%             | 84.01%         |               |
| Shell Western States Federal Credit Union             | \$99,543     | \$196          | 0.77%         | 9.06%             | 74.04%         | \$134             | \$196             | 0.77%         | 9.06%             | 74.04%         |               |
| Merco Credit Union                                    | \$106,457    | \$84           | 0.32%         |                   | 89.86%         | \$67              | \$84              | 0.32%         | 3.56%             | 89.86%         |               |
| Kings Federal Credit Union                            | \$111,629    | \$118          | 0.43%         | 3.00%             | 75.03%         | \$64              | \$118             | 0.43%         | 3.00%             | 75.03%         |               |
| United Local Credit Union                             | \$114,460    | \$132          | 0.47%         | 2.76%             | 83.96%         | \$82              | \$132             | 0.47%         | 2.76%             | 83.96%         |               |
| Santa Cruz Community Credit Union                     | \$114,799    | \$462          | 1.62%         |                   | 72.49%         |                   | \$462             | 1.62%         | 24.10%            | 72.49%         |               |
| Cooperative Center Federal Credit Union               | \$118,482    | \$9            | 0.03%         |                   | 87.46%         | \$86              | \$9               | 0.03%         | 0.72%             | 87.46%         |               |
| San Joaquin Power Employees Credit Union              | \$134,852    | \$28           | 0.08%         | 0.51%             | 91.45%         | \$203             | \$28              | 0.08%         | 0.51%             | 91.45%         |               |
| California State & Federal Employees #20 Credit Union | \$135,405    | \$256          | 0.76%         |                   | 56.58%         | \$142             | \$256             | 0.76%         | 5.56%             | 56.58%         |               |
| Central Coast Federal Credit Union                    | \$137,794    | \$83           | 0.25%         | 3.37%             | 93.09%         | \$77              | \$83              | 0.25%         | 3.37%             | 93.09%         |               |
| Premier Community Credit Union                        | \$144,370    | \$160          | 0.45%         | 4.89%             | 88.22%         | \$58              | \$160             | 0.45%         | 4.89%             | 88.22%         |               |
| Solano First Federal Credit Union                     | \$144,754    | \$25           | 0.07%         | 0.96%             | 91.45%         | \$68              | \$25              | 0.07%         | 0.96%             | 91.45%         |               |
| Families & Schools Together Federal Credit Union      | \$150,775    | \$515          | 1.40%         | 13.42%            | 67.03%         | \$52              | \$515             | 1.40%         | 13.42%            | 67.03%         |               |
| Members 1st Credit Union                              | \$179,385    | \$237          | 0.54%         | 5.29%             | 86.79%         | \$58              | \$237             | 0.54%         | 5.29%             | 86.79%         |               |
| Central State Credit Union                            | \$186,844    | (\$63)         | (0.14%)       | (1.79%)           | 89.44%         | \$68              | (\$63)            | (0.14%)       | (1.79%)           | 89.44%         |               |
| CAHP Credit Union                                     | \$196,665    | \$438          | 0.94%         | 10.83%            | 82.50%         | \$117             | \$438             | 0.94%         | 10.83%            | 82.50%         |               |
| Heritage Community Credit Union                       | \$204,820    | \$297          | 0.58%         | 6.29%             | 79.23%         | \$71              | \$297             | 0.58%         | 6.29%             | 79.23%         |               |
| Pacific Postal Credit Union                           | \$217,648    | \$380          | 0.70%         | 5.05%             | 79.69%         | \$92              | \$380             | 0.70%         | 5.05%             | 79.69%         |               |
| Tucoemas Federal Credit Union                         | \$232,920    | \$239          | 0.42%         | 7.10%             | 82.98%         | \$57              | \$239             | 0.42%         | 7.10%             | 82.98%         |               |
| Monterey Credit Union                                 | \$233,095    | \$248          | 0.43%         | 3.13%             | 81.69%         | \$97              | \$248             | 0.43%         | 3.13%             | 81.69%         |               |
| Community First Credit Union                          | \$241,424    | \$322          | 0.55%         | 6.78%             | 75.96%         | \$63              | \$322             | 0.55%         | 6.78%             | 75.96%         |               |
| Average of Asset Group A                              | \$120.294    | \$152          | 0.49%         | 5.10%             | 84.06%         | \$85              | \$152             | 0.49%         | 5.10%             | 84.06%         |               |