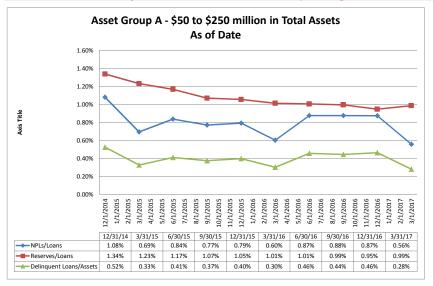

|                                                       | As of Date   |                |               | Quarter to Date   |                |                   |                   |               | Year to Date      |                |               |
|-------------------------------------------------------|--------------|----------------|---------------|-------------------|----------------|-------------------|-------------------|---------------|-------------------|----------------|---------------|
|                                                       |              |                |               |                   |                |                   |                   |               |                   |                |               |
|                                                       | Total Assets | Net Income     | Return on Avg | Return on         | Oper Exp/ Oper | Salary&Benefits/  | Net Income (Loss) | Return on Avg | Return on         | Oper Exp/ Oper | Salary&Ben    |
| ion Institution Name                                  | (\$000)      | (Loss) (\$000) | Assets (%)    | Avg Net Worth (%) | Rev (%)        | Employees (\$000) | (\$000)           | Assets (%)    | Avg Net Worth (%) | Rev (%)        | Employees (\$ |
| ,                                                     |              |                |               |                   |                |                   |                   |               |                   |                |               |
| et Group A - \$50 to \$250 million in total assets    |              |                |               |                   |                |                   |                   |               |                   |                |               |
| Valley Oak Credit Union                               | \$52,449     | (\$89)         | (0.69%)       | (7.19%)           | 96.66%         | \$52              | (\$89)            | (0.69%)       | (7.19%)           | 96.66%         |               |
| California Community Credit Union                     | \$61,629     | \$12           | 0.08%         |                   | 97.20%         | \$54              | \$12              | 0.08%         | 0.65%             | 97.20%         |               |
| Menlo Survey Federal Credit Union                     | \$61,881     | \$64           | 0.42%         |                   | 84.35%         | \$84              | \$64              | 0.42%         | 3.51%             | 84.35%         |               |
| Siskiyou Central Credit Union                         | \$66,554     | \$97           | 0.60%         |                   | 83.41%         | \$54              | \$97              | 0.60%         | 6.28%             | 83.41%         |               |
| Vision One Credit Union                               | \$68,598     | \$161          | 0.94%         |                   | 79.57%         | \$141             | \$161             | 0.94%         | 6.58%             | 79.57%         |               |
| Marin County Federal Credit Union                     | \$69,623     | \$95           | 0.56%         |                   | 79.88%         | \$98              | \$95              | 0.56%         | 6.12%             | 79.88%         |               |
| Chabot Federal Credit Union                           | \$69,920     | \$35           | 0.20%         |                   | 90.91%         | \$110             | \$35              | 0.20%         | 1.53%             | 90.91%         |               |
| Upward Credit Union                                   | \$71,272     | \$56           | 0.32%         |                   | 89.75%         | \$89              | \$56              | 0.32%         | 3.42%             | 89.75%         |               |
| Kaiperm Diablo Federal Credit Union                   | \$73,349     | \$63           | 0.35%         |                   | 84.73%         | \$74              | \$63              | 0.35%         | 2.72%             | 84.73%         |               |
| Polam Federal Credit Union                            | \$73,566     | \$61           | 0.33%         |                   | 88.99%         | \$66              | \$61              | 0.33%         | 2.82%             | 88.99%         |               |
| Lassen County Federal Credit Union                    | \$73,853     | \$62           | 0.34%         |                   | 90.19%         | \$83              | \$62              | 0.34%         | 2.07%             | 90.19%         |               |
| Bay Cities Credit Union                               | \$74,570     | \$122          | 0.67%         | 8.30%             | 84.54%         |                   | \$122             | 0.67%         | 8.30%             | 84.54%         |               |
| SRI Federal Credit Union                              | \$86,972     | \$300          | 1.41%         | 16.19%            | 83.68%         | \$99              | \$300             | 1.41%         | 16.19%            | 83.68%         |               |
| First California Federal Credit Union                 | \$87,780     | \$9            | 0.04%         |                   | 91.91%         | \$65              | \$9               | 0.04%         |                   | 91.91%         |               |
| SMW 104 Federal Credit Union                          | \$88,698     | \$63           | 0.29%         |                   | 96.77%         | \$141             | \$63              | 0.29%         | 3.75%             | 96.77%         |               |
| Community Credit Union of Southern Humboldt           | \$92,294     | \$385          | 1.65%         |                   | 68.57%         | \$73              | \$385             | 1.65%         | 15.22%            | 68.57%         |               |
| Tulare County Federal Credit Union                    | \$95,065     | \$93           | 0.40%         | 5.51%             | 90.36%         | \$64              | \$93              | 0.40%         | 5.51%             | 90.36%         |               |
| Mission City Federal Credit Union                     | \$96,977     | \$24           | 0.10%         | 1.34%             | 84.01%         | \$97              | \$24              | 0.10%         | 1.34%             | 84.01%         |               |
| Shell Western States Federal Credit Union             | \$99,543     | \$196          | 0.77%         | 9.06%             | 74.04%         | \$134             | \$196             | 0.77%         | 9.06%             | 74.04%         |               |
| Merco Credit Union                                    | \$106,457    | \$84           | 0.32%         |                   | 89.86%         | \$67              | \$84              | 0.32%         | 3.56%             | 89.86%         |               |
| Kings Federal Credit Union                            | \$111,629    | \$118          | 0.43%         | 3.00%             | 75.03%         | \$64              | \$118             | 0.43%         | 3.00%             | 75.03%         |               |
| United Local Credit Union                             | \$114,460    | \$132          | 0.47%         | 2.76%             | 83.96%         | \$82              | \$132             | 0.47%         | 2.76%             | 83.96%         |               |
| Santa Cruz Community Credit Union                     | \$114,799    | \$462          | 1.62%         |                   | 72.49%         |                   | \$462             | 1.62%         | 24.10%            | 72.49%         |               |
| Cooperative Center Federal Credit Union               | \$118,482    | \$9            | 0.03%         |                   | 87.46%         | \$86              | \$9               | 0.03%         | 0.72%             | 87.46%         |               |
| San Joaquin Power Employees Credit Union              | \$134,852    | \$28           | 0.08%         | 0.51%             | 91.45%         | \$203             | \$28              | 0.08%         | 0.51%             | 91.45%         |               |
| California State & Federal Employees #20 Credit Union | \$135,405    | \$256          | 0.76%         |                   | 56.58%         | \$142             | \$256             | 0.76%         | 5.56%             | 56.58%         |               |
| Central Coast Federal Credit Union                    | \$137,794    | \$83           | 0.25%         | 3.37%             | 93.09%         | \$77              | \$83              | 0.25%         | 3.37%             | 93.09%         |               |
| Premier Community Credit Union                        | \$144,370    | \$160          | 0.45%         | 4.89%             | 88.22%         | \$58              | \$160             | 0.45%         | 4.89%             | 88.22%         |               |
| Solano First Federal Credit Union                     | \$144,754    | \$25           | 0.07%         | 0.96%             | 91.45%         | \$68              | \$25              | 0.07%         | 0.96%             | 91.45%         |               |
| Families & Schools Together Federal Credit Union      | \$150,775    | \$515          | 1.40%         | 13.42%            | 67.03%         | \$52              | \$515             | 1.40%         | 13.42%            | 67.03%         |               |
| Members 1st Credit Union                              | \$179,385    | \$237          | 0.54%         | 5.29%             | 86.79%         | \$58              | \$237             | 0.54%         | 5.29%             | 86.79%         |               |
| Central State Credit Union                            | \$186,844    | (\$63)         | (0.14%)       | (1.79%)           | 89.44%         | \$68              | (\$63)            | (0.14%)       | (1.79%)           | 89.44%         |               |
| CAHP Credit Union                                     | \$196,665    | \$438          | 0.94%         | 10.83%            | 82.50%         | \$117             | \$438             | 0.94%         | 10.83%            | 82.50%         |               |
| Heritage Community Credit Union                       | \$204,820    | \$297          | 0.58%         | 6.29%             | 79.23%         | \$71              | \$297             | 0.58%         | 6.29%             | 79.23%         |               |
| Pacific Postal Credit Union                           | \$217,648    | \$380          | 0.70%         | 5.05%             | 79.69%         | \$92              | \$380             | 0.70%         | 5.05%             | 79.69%         |               |
| Tucoemas Federal Credit Union                         | \$232,920    | \$239          | 0.42%         | 7.10%             | 82.98%         | \$57              | \$239             | 0.42%         | 7.10%             | 82.98%         |               |
| Monterey Credit Union                                 | \$233,095    | \$248          | 0.43%         | 3.13%             | 81.69%         | \$97              | \$248             | 0.43%         | 3.13%             | 81.69%         |               |
| Community First Credit Union                          | \$241,424    | \$322          | 0.55%         | 6.78%             | 75.96%         | \$63              | \$322             | 0.55%         | 6.78%             | 75.96%         |               |
| Average of Asset Group A                              | \$120.294    | \$152          | 0.49%         | 5.10%             | 84.06%         | \$85              | \$152             | 0.49%         | 5.10%             | 84.06%         |               |