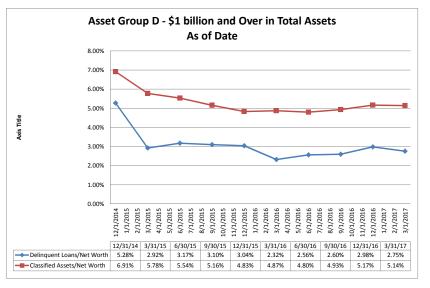

NM = per SNL Financial, the data was not provided as the ratios are too high/low to be meaningful.

| Performance Analysis                                                                          |                            |                              |                             | March 31,                      | 2017                      |                                       |                              |                             | Rui                            | n Date: Ma                | ay 17, 2017                         |
|-----------------------------------------------------------------------------------------------|----------------------------|------------------------------|-----------------------------|--------------------------------|---------------------------|---------------------------------------|------------------------------|-----------------------------|--------------------------------|---------------------------|-------------------------------------|
|                                                                                               | As of Date                 |                              |                             | Quarter to Date                |                           |                                       |                              |                             | Year to Date                   |                           |                                     |
|                                                                                               | Total Assets<br>(\$000)    | Net Income<br>(Loss) (\$000) | Return on Avg<br>Assets (%) | Return on<br>Avg Net Worth (%) | Oper Exp/ Oper<br>Rev (%) | Salary&Benefits/<br>Employees (\$000) | Net Income (Loss)<br>(\$000) | Return on Avg<br>Assets (%) | Return on<br>Avg Net Worth (%) | Oper Exp/ Oper<br>Rev (%) | Salary&Benefits<br>Employees (\$000 |
| Region Institution Name                                                                       | (4444)                     | (====)                       |                             |                                | (,,,                      |                                       | (++++)                       |                             |                                | (,,,                      |                                     |
| Asset Group B - \$251 to \$500 million in total assets                                        |                            |                              |                             |                                |                           |                                       |                              |                             |                                |                           |                                     |
| Yolo Federal Credit Union                                                                     | \$270,620                  | \$643                        | 0.96%                       | 9.33%                          | 74.23%                    |                                       | \$643                        | 0.96%                       | 9.33%                          |                           | \$67                                |
| MOCSE Federal Credit Union                                                                    | \$289,271                  | \$229                        | 0.33%                       | 4.33%                          | 83.04%                    |                                       | \$229                        | 0.33%                       | 4.33%                          |                           | \$70                                |
| Sea West Coast Guard Federal Credit Union                                                     | \$354,815                  | \$224                        | 0.25%                       | 1.31%                          | 80.12%                    | \$94                                  | \$224                        | 0.25%                       | 1.31%                          |                           | \$9                                 |
| First U.S. Community Credit Union                                                             | \$356,610                  | \$670<br>\$783               | 0.76%                       | 7.28%                          | 76.69%                    |                                       | \$670                        | 0.76%                       | 7.28%                          |                           | \$8<br>\$8                          |
| UNCLE Credit Union PremierOne Credit Union                                                    | \$381,830<br>\$417,086     | \$783<br>\$355               | 0.84%<br>0.35%              | 9.51%<br>3.77%                 | 81.60%<br>83.48%          | \$89<br>\$90                          | \$783<br>\$355               | 0.84%<br>0.35%              | 9.51%<br>3.77%                 |                           | \$6<br>\$9                          |
| Alliance Credit Union                                                                         | \$417,086<br>\$429,175     | \$355<br>\$341               | 0.35%                       | 3.77%<br>4.00%                 | 83.48%<br>84.47%          |                                       | \$355<br>\$341               | 0.32%                       | 3.77%<br>4.00%                 |                           | \$8<br>\$8                          |
| SafeAmerica Credit Union                                                                      | \$434.135                  | \$663                        | 0.61%                       | 9.08%                          | 80.42%                    | \$98                                  | \$663                        | 0.61%                       | 9.08%                          |                           | \$9                                 |
| Sacramento Credit Union                                                                       | \$449,114                  | \$1,030                      | 0.93%                       | 7.01%                          | 79.05%                    | \$74                                  | \$1,030                      | 0.93%                       | 7.01%                          |                           | \$7                                 |
| Financial Center Credit Union                                                                 | \$474,164                  | \$1,498                      | 1.29%                       | 6.59%                          | 65.28%                    |                                       | \$1,498                      | 1.29%                       | 6.59%                          |                           | \$7                                 |
| Merced School Employees Federal Credit Union                                                  | \$482.815                  | \$795                        | 0.68%                       | 7.29%                          | 80.72%                    |                                       | \$795                        | 0.68%                       | 7.29%                          |                           | \$6                                 |
| Commonwealth Central Credit Union                                                             | \$494,145                  | \$381                        | 0.31%                       | 3.39%                          | 85.99%                    | \$99                                  | \$381                        | 0.31%                       | 3.39%                          | 85.99%                    | \$9                                 |
| Average of Asset Group B                                                                      | \$402,815                  | \$634                        | 0.64%                       | 6.07%                          | 79.59%                    | \$82                                  | \$634                        | 0.64%                       | 6.07%                          | 79.59%                    | \$8                                 |
| Asset Group C - \$501 million to \$1 billion in total assets                                  |                            |                              |                             |                                |                           |                                       |                              |                             |                                |                           |                                     |
| Valley First Credit Union                                                                     | \$608,955                  | \$236                        | 0.16%                       | 1.57%                          | 91.76%                    | \$65                                  | \$236                        | 0.16%                       | 1.57%                          | 91.76%                    | \$6                                 |
| Noble Federal Credit Union                                                                    | \$698,162                  | \$1,010                      | 0.59%                       | 5.44%                          | 79.55%                    | \$76                                  | \$1,010                      | 0.59%                       | 5.44%                          | 79.55%                    | \$7                                 |
| 1st Northern California Credit Union                                                          | \$701,906                  | \$436                        | 0.25%                       | 2.45%                          | 87.13%                    | \$79                                  | \$436                        | 0.25%                       | 2.45%                          | 87.13%                    | \$7                                 |
| Santa Clara County Federal Credit Union                                                       | \$733,291                  | \$1,170                      | 0.66%                       | 7.32%                          | 75.29%                    | \$105                                 | \$1,170                      | 0.66%                       | 7.32%                          | 75.29%                    | \$10                                |
| S.F. Police Credit Union                                                                      | \$865,613                  | \$1,011                      | 0.47%                       | 3.40%                          | 78.30%                    | \$110                                 | \$1,011                      | 0.47%                       | 3.40%                          |                           | \$11                                |
| Bay Federal Credit Union                                                                      | \$890,151                  | \$1,966                      | 0.90%                       | 11.00%                         | 80.42%                    | \$96                                  | \$1,966                      | 0.90%                       | 11.00%                         |                           | \$9                                 |
| Sierra Central Credit Union                                                                   | \$905,479                  | \$1,049                      | 0.47%                       |                                | 70.74%                    |                                       | \$1,049                      | 0.47%                       | 4.23%                          |                           | \$8                                 |
| 1st United Services Credit Union San Mateo Credit Union                                       | \$965,067<br>\$975,574     | \$1,013<br>\$2,435           | 0.43%<br>1.02%              | 4.34%<br>10.36%                | 79.40%<br>74.62%          |                                       | \$1,013<br>\$2,435           | 0.43%<br>1.02%              | 4.34%<br>10.36%                |                           | \$10<br>\$10                        |
|                                                                                               |                            |                              |                             |                                |                           |                                       |                              |                             |                                |                           |                                     |
| Average of Asset Group C  Asset Group D - \$1 billion and over in total assets                | \$816,022                  | \$1,147                      | 0.55%                       | 5.57%                          | 79.69%                    | \$91                                  | \$1,147                      | 0.55%                       | 5.57%                          | 79.69%                    | \$9                                 |
|                                                                                               | 04 000 544                 | 04.504                       | 1.79%                       | 40.000/                        | 50.400/                   | ***                                   | 04.504                       | 4 700/                      | 12.68%                         | 59.16%                    |                                     |
| Operating Engineers Local Union #3 Federal Credit Union<br>San Francisco Federal Credit Union | \$1,033,541<br>\$1,079,428 | \$4,591<br>\$816             | 0.30%                       | 12.68%<br>2.86%                | 59.16%<br>75.43%          |                                       | \$4,591<br>\$816             | 1.79%<br>0.30%              | 2.86%                          |                           | \$9<br>\$11                         |
| KeyPoint Credit Union                                                                         | \$1,079,426                | \$735                        | 0.30%                       | 3.25%                          | 88.53%                    | \$109                                 | \$735                        | 0.30%                       | 3.25%                          |                           | \$10                                |
| Pacific Service Credit Union                                                                  | \$1,176,936                | \$939                        | 0.32%                       | 2.46%                          | 82.48%                    |                                       | \$939                        | 0.32%                       | 2.46%                          |                           | \$13                                |
| San Francisco Fire Credit Union                                                               | \$1,255,174                | \$5,130                      | 1.66%                       | 20.28%                         | 68.18%                    | \$92                                  | \$5,130                      | 1.66%                       | 20.28%                         |                           | \$9                                 |
| Coast Central Credit Union                                                                    | \$1,321,050                | \$3,277                      | 1.01%                       | 9.68%                          | 64.16%                    | \$77                                  | \$3,277                      | 1.01%                       | 9.68%                          |                           | \$7                                 |
| Meriwest Credit Union                                                                         | \$1,404,170                | \$3,250                      | 0.95%                       | 13.81%                         | 77.23%                    |                                       | \$3,250                      | 0.95%                       | 13.81%                         |                           | \$11                                |
| Schools Financial Credit Union                                                                | \$1,842,862                | \$4,681                      | 1.03%                       | 10.07%                         | 62.09%                    | \$80                                  | \$4,681                      | 1.03%                       | 10.07%                         | 62.09%                    | \$8                                 |
| Stanford Federal Credit Union                                                                 | \$2,211,546                | \$5,254                      | 0.97%                       | 10.47%                         | 64.21%                    | \$124                                 | \$5,254                      | 0.97%                       | 10.47%                         | 64.21%                    | \$12                                |
| Technology Credit Union                                                                       | \$2,280,622                | \$6,125                      | 1.09%                       | 10.71%                         | 63.70%                    | \$120                                 | \$6,125                      | 1.09%                       | 10.71%                         | 63.70%                    | \$12                                |
| Provident Credit Union                                                                        | \$2,353,747                | \$3,896                      | 0.67%                       | 5.72%                          | 80.21%                    | \$114                                 | \$3,896                      | 0.67%                       | 5.72%                          | 80.21%                    | \$11                                |
| SAFE Credit Union                                                                             | \$2,587,727                | \$3,493                      | 0.55%                       | 6.05%                          | 81.25%                    | \$84                                  | \$3,493                      | 0.55%                       | 6.05%                          |                           | \$8                                 |
| Travis Credit Union                                                                           | \$2,800,108                | \$5,318                      | 0.77%                       | 6.70%                          | 71.01%                    |                                       | \$5,318                      | 0.77%                       | 6.70%                          |                           | \$8                                 |
| Educational Employees Credit Union                                                            | \$2,860,659                | \$4,886                      | 0.70%                       | 5.95%                          | 77.23%                    |                                       | \$4,886                      | 0.70%                       | 5.95%                          |                           | \$6                                 |
| Chevron Federal Credit Union                                                                  | \$3,172,499                | \$7,599                      | 0.98%                       | 9.04%                          | 62.29%                    | \$117                                 | \$7,599                      | 0.98%                       | 9.04%                          |                           | \$11                                |
| Redwood Credit Union                                                                          | \$3,460,856                | \$16,713                     | 1.98%                       | 16.95%                         | 54.95%                    | \$89                                  | \$16,713                     | 1.98%                       | 16.95%                         |                           | \$8                                 |
| Patelco Credit Union                                                                          | \$5,681,638                | \$13,795                     | 0.99%                       | 9.46%                          | 65.32%                    | \$93                                  | \$13,795                     | 0.99%                       | 9.46%                          |                           | \$9                                 |
| Star One Credit Union                                                                         | \$9,109,132                | \$15,463                     | 0.69%                       | 6.94%                          | 44.51%                    |                                       | \$15,463                     | 0.69%                       | 6.94%                          |                           | \$15                                |
| First Technology Federal Credit Union                                                         | \$9,810,830                | \$25,828                     | 1.07%                       | 10.43%                         | 66.47%                    |                                       | \$25,828                     | 1.07%                       | 10.43%                         |                           | \$9                                 |
| Golden 1 Credit Union                                                                         | \$11,069,448               | \$23,878                     | 0.88%                       | 7.74%                          | 68.57%                    | \$87                                  | \$23,878                     | 0.88%                       | 7.74%                          | 68.57%                    | \$8                                 |
| Average of Asset Group D                                                                      | \$3,383,466                | \$7,783                      | 0.93%                       | 9.06%                          | 68.85%                    | \$103                                 | \$7,783                      | 0.93%                       | 9.06%                          | 68.85%                    | \$10                                |