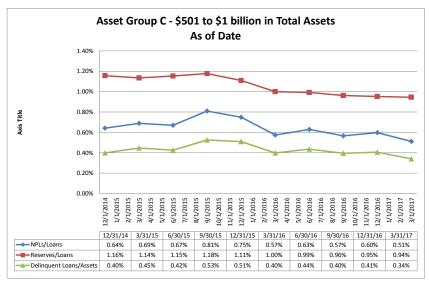

NM = per SNL Financial, the data was not provided as the ratios are too high/low to be meaningful.

| Performance Analysis                                                                          |                            |                              |                             | March 31,                      | 2017                      |                                       |                              |                             | Rui                            | n Date: Ma                | ay 17, 2017                         |
|-----------------------------------------------------------------------------------------------|----------------------------|------------------------------|-----------------------------|--------------------------------|---------------------------|---------------------------------------|------------------------------|-----------------------------|--------------------------------|---------------------------|-------------------------------------|
|                                                                                               | As of Date                 |                              |                             | Quarter to Date                |                           |                                       |                              |                             | Year to Date                   |                           |                                     |
|                                                                                               | Total Assets<br>(\$000)    | Net Income<br>(Loss) (\$000) | Return on Avg<br>Assets (%) | Return on<br>Avg Net Worth (%) | Oper Exp/ Oper<br>Rev (%) | Salary&Benefits/<br>Employees (\$000) | Net Income (Loss)<br>(\$000) | Return on Avg<br>Assets (%) | Return on<br>Avg Net Worth (%) | Oper Exp/ Oper<br>Rev (%) | Salary&Benefits<br>Employees (\$000 |
| Region Institution Name                                                                       | (4444)                     | (====)                       |                             |                                | (,,,                      |                                       | (++++)                       |                             |                                | (,,,                      |                                     |
| Asset Group B - \$251 to \$500 million in total assets                                        |                            |                              |                             |                                |                           |                                       |                              |                             |                                |                           |                                     |
| Yolo Federal Credit Union                                                                     | \$270,620                  | \$643                        | 0.96%                       | 9.33%                          | 74.23%                    |                                       | \$643                        | 0.96%                       | 9.33%                          |                           | \$67                                |
| MOCSE Federal Credit Union                                                                    | \$289,271                  | \$229                        | 0.33%                       | 4.33%                          | 83.04%                    |                                       | \$229                        | 0.33%                       | 4.33%                          |                           | \$70                                |
| Sea West Coast Guard Federal Credit Union                                                     | \$354,815                  | \$224                        | 0.25%                       | 1.31%                          | 80.12%                    | \$94                                  | \$224                        | 0.25%                       | 1.31%                          |                           | \$9                                 |
| First U.S. Community Credit Union                                                             | \$356,610                  | \$670<br>\$783               | 0.76%                       | 7.28%                          | 76.69%                    |                                       | \$670                        | 0.76%                       | 7.28%                          |                           | \$8<br>\$8                          |
| UNCLE Credit Union PremierOne Credit Union                                                    | \$381,830<br>\$417,086     | \$783<br>\$355               | 0.84%<br>0.35%              | 9.51%<br>3.77%                 | 81.60%<br>83.48%          | \$89<br>\$90                          | \$783<br>\$355               | 0.84%<br>0.35%              | 9.51%<br>3.77%                 |                           | \$6<br>\$9                          |
| Alliance Credit Union                                                                         | \$417,086<br>\$429,175     | \$355<br>\$341               | 0.35%                       | 3.77%<br>4.00%                 | 83.48%<br>84.47%          |                                       | \$355<br>\$341               | 0.32%                       | 3.77%<br>4.00%                 |                           | \$8<br>\$8                          |
| SafeAmerica Credit Union                                                                      | \$434.135                  | \$663                        | 0.61%                       | 9.08%                          | 80.42%                    | \$98                                  | \$663                        | 0.61%                       | 9.08%                          |                           | \$9                                 |
| Sacramento Credit Union                                                                       | \$449,114                  | \$1,030                      | 0.93%                       | 7.01%                          | 79.05%                    | \$74                                  | \$1,030                      | 0.93%                       | 7.01%                          |                           | \$7                                 |
| Financial Center Credit Union                                                                 | \$474,164                  | \$1,498                      | 1.29%                       | 6.59%                          | 65.28%                    |                                       | \$1,498                      | 1.29%                       | 6.59%                          |                           | \$7                                 |
| Merced School Employees Federal Credit Union                                                  | \$482.815                  | \$795                        | 0.68%                       | 7.29%                          | 80.72%                    |                                       | \$795                        | 0.68%                       | 7.29%                          |                           | \$6                                 |
| Commonwealth Central Credit Union                                                             | \$494,145                  | \$381                        | 0.31%                       | 3.39%                          | 85.99%                    | \$99                                  | \$381                        | 0.31%                       | 3.39%                          | 85.99%                    | \$9                                 |
| Average of Asset Group B                                                                      | \$402,815                  | \$634                        | 0.64%                       | 6.07%                          | 79.59%                    | \$82                                  | \$634                        | 0.64%                       | 6.07%                          | 79.59%                    | \$8                                 |
| Asset Group C - \$501 million to \$1 billion in total assets                                  |                            |                              |                             |                                |                           |                                       |                              |                             |                                |                           |                                     |
| Valley First Credit Union                                                                     | \$608,955                  | \$236                        | 0.16%                       | 1.57%                          | 91.76%                    | \$65                                  | \$236                        | 0.16%                       | 1.57%                          | 91.76%                    | \$6                                 |
| Noble Federal Credit Union                                                                    | \$698,162                  | \$1,010                      | 0.59%                       | 5.44%                          | 79.55%                    | \$76                                  | \$1,010                      | 0.59%                       | 5.44%                          | 79.55%                    | \$7                                 |
| 1st Northern California Credit Union                                                          | \$701,906                  | \$436                        | 0.25%                       | 2.45%                          | 87.13%                    | \$79                                  | \$436                        | 0.25%                       | 2.45%                          | 87.13%                    | \$7                                 |
| Santa Clara County Federal Credit Union                                                       | \$733,291                  | \$1,170                      | 0.66%                       | 7.32%                          | 75.29%                    | \$105                                 | \$1,170                      | 0.66%                       | 7.32%                          | 75.29%                    | \$10                                |
| S.F. Police Credit Union                                                                      | \$865,613                  | \$1,011                      | 0.47%                       | 3.40%                          | 78.30%                    | \$110                                 | \$1,011                      | 0.47%                       | 3.40%                          |                           | \$11                                |
| Bay Federal Credit Union                                                                      | \$890,151                  | \$1,966                      | 0.90%                       | 11.00%                         | 80.42%                    | \$96                                  | \$1,966                      | 0.90%                       | 11.00%                         |                           | \$9                                 |
| Sierra Central Credit Union                                                                   | \$905,479                  | \$1,049                      | 0.47%                       |                                | 70.74%                    |                                       | \$1,049                      | 0.47%                       | 4.23%                          |                           | \$8                                 |
| 1st United Services Credit Union San Mateo Credit Union                                       | \$965,067<br>\$975,574     | \$1,013<br>\$2,435           | 0.43%<br>1.02%              | 4.34%<br>10.36%                | 79.40%<br>74.62%          |                                       | \$1,013<br>\$2,435           | 0.43%<br>1.02%              | 4.34%<br>10.36%                |                           | \$10<br>\$10                        |
|                                                                                               |                            |                              |                             |                                |                           |                                       |                              |                             |                                |                           |                                     |
| Average of Asset Group C  Asset Group D - \$1 billion and over in total assets                | \$816,022                  | \$1,147                      | 0.55%                       | 5.57%                          | 79.69%                    | \$91                                  | \$1,147                      | 0.55%                       | 5.57%                          | 79.69%                    | \$9                                 |
|                                                                                               | 04 000 544                 | 04.504                       | 1.79%                       | 40.000/                        | 50.400/                   | ***                                   | 04.504                       | 4 700/                      | 12.68%                         | 59.16%                    |                                     |
| Operating Engineers Local Union #3 Federal Credit Union<br>San Francisco Federal Credit Union | \$1,033,541<br>\$1,079,428 | \$4,591<br>\$816             | 0.30%                       | 12.68%<br>2.86%                | 59.16%<br>75.43%          |                                       | \$4,591<br>\$816             | 1.79%<br>0.30%              | 2.86%                          |                           | \$9<br>\$11                         |
| KeyPoint Credit Union                                                                         | \$1,079,426                | \$735                        | 0.30%                       | 3.25%                          | 88.53%                    | \$109                                 | \$735                        | 0.30%                       | 3.25%                          |                           | \$10                                |
| Pacific Service Credit Union                                                                  | \$1,176,936                | \$939                        | 0.32%                       | 2.46%                          | 82.48%                    |                                       | \$939                        | 0.32%                       | 2.46%                          |                           | \$13                                |
| San Francisco Fire Credit Union                                                               | \$1,255,174                | \$5,130                      | 1.66%                       | 20.28%                         | 68.18%                    | \$92                                  | \$5,130                      | 1.66%                       | 20.28%                         |                           | \$9                                 |
| Coast Central Credit Union                                                                    | \$1,321,050                | \$3,277                      | 1.01%                       | 9.68%                          | 64.16%                    | \$77                                  | \$3,277                      | 1.01%                       | 9.68%                          |                           | \$7                                 |
| Meriwest Credit Union                                                                         | \$1,404,170                | \$3,250                      | 0.95%                       | 13.81%                         | 77.23%                    |                                       | \$3,250                      | 0.95%                       | 13.81%                         |                           | \$11                                |
| Schools Financial Credit Union                                                                | \$1,842,862                | \$4,681                      | 1.03%                       | 10.07%                         | 62.09%                    | \$80                                  | \$4,681                      | 1.03%                       | 10.07%                         | 62.09%                    | \$8                                 |
| Stanford Federal Credit Union                                                                 | \$2,211,546                | \$5,254                      | 0.97%                       | 10.47%                         | 64.21%                    | \$124                                 | \$5,254                      | 0.97%                       | 10.47%                         | 64.21%                    | \$12                                |
| Technology Credit Union                                                                       | \$2,280,622                | \$6,125                      | 1.09%                       | 10.71%                         | 63.70%                    | \$120                                 | \$6,125                      | 1.09%                       | 10.71%                         | 63.70%                    | \$12                                |
| Provident Credit Union                                                                        | \$2,353,747                | \$3,896                      | 0.67%                       | 5.72%                          | 80.21%                    | \$114                                 | \$3,896                      | 0.67%                       | 5.72%                          | 80.21%                    | \$11                                |
| SAFE Credit Union                                                                             | \$2,587,727                | \$3,493                      | 0.55%                       | 6.05%                          | 81.25%                    | \$84                                  | \$3,493                      | 0.55%                       | 6.05%                          |                           | \$8                                 |
| Travis Credit Union                                                                           | \$2,800,108                | \$5,318                      | 0.77%                       | 6.70%                          | 71.01%                    |                                       | \$5,318                      | 0.77%                       | 6.70%                          |                           | \$8                                 |
| Educational Employees Credit Union                                                            | \$2,860,659                | \$4,886                      | 0.70%                       | 5.95%                          | 77.23%                    |                                       | \$4,886                      | 0.70%                       | 5.95%                          |                           | \$6                                 |
| Chevron Federal Credit Union                                                                  | \$3,172,499                | \$7,599                      | 0.98%                       | 9.04%                          | 62.29%                    | \$117                                 | \$7,599                      | 0.98%                       | 9.04%                          |                           | \$11                                |
| Redwood Credit Union                                                                          | \$3,460,856                | \$16,713                     | 1.98%                       | 16.95%                         | 54.95%                    | \$89                                  | \$16,713                     | 1.98%                       | 16.95%                         |                           | \$8                                 |
| Patelco Credit Union                                                                          | \$5,681,638                | \$13,795                     | 0.99%                       | 9.46%                          | 65.32%                    | \$93                                  | \$13,795                     | 0.99%                       | 9.46%                          |                           | \$9                                 |
| Star One Credit Union                                                                         | \$9,109,132                | \$15,463                     | 0.69%                       | 6.94%                          | 44.51%                    |                                       | \$15,463                     | 0.69%                       | 6.94%                          |                           | \$15                                |
| First Technology Federal Credit Union                                                         | \$9,810,830                | \$25,828                     | 1.07%                       | 10.43%                         | 66.47%                    |                                       | \$25,828                     | 1.07%                       | 10.43%                         |                           | \$9                                 |
| Golden 1 Credit Union                                                                         | \$11,069,448               | \$23,878                     | 0.88%                       | 7.74%                          | 68.57%                    | \$87                                  | \$23,878                     | 0.88%                       | 7.74%                          | 68.57%                    | \$8                                 |
| Average of Asset Group D                                                                      | \$3,383,466                | \$7,783                      | 0.93%                       | 9.06%                          | 68.85%                    | \$103                                 | \$7,783                      | 0.93%                       | 9.06%                          | 68.85%                    | \$10                                |