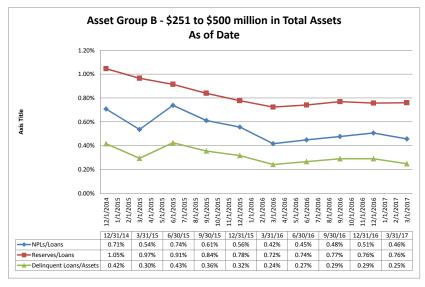

NM = per SNL Financial, the data was not provided as the ratios are too high/low to be meaningful.

| Performance Analysis                                                                          |                            |                              |                             | March 31,                      | 2017                      |                                       |                              |                             | Rui                            | n Date: Ma                | ay 17, 2017                         |
|-----------------------------------------------------------------------------------------------|----------------------------|------------------------------|-----------------------------|--------------------------------|---------------------------|---------------------------------------|------------------------------|-----------------------------|--------------------------------|---------------------------|-------------------------------------|
|                                                                                               | As of Date                 |                              |                             | Quarter to Date                |                           |                                       |                              |                             | Year to Date                   |                           |                                     |
|                                                                                               | Total Assets<br>(\$000)    | Net Income<br>(Loss) (\$000) | Return on Avg<br>Assets (%) | Return on<br>Avg Net Worth (%) | Oper Exp/ Oper<br>Rev (%) | Salary&Benefits/<br>Employees (\$000) | Net Income (Loss)<br>(\$000) | Return on Avg<br>Assets (%) | Return on<br>Avg Net Worth (%) | Oper Exp/ Oper<br>Rev (%) | Salary&Benefits<br>Employees (\$000 |
| Region Institution Name                                                                       | (4444)                     | (====)                       |                             |                                | (,,,                      |                                       | (++++)                       |                             |                                | (,,,                      |                                     |
| Asset Group B - \$251 to \$500 million in total assets                                        |                            |                              |                             |                                |                           |                                       |                              |                             |                                |                           |                                     |
| Yolo Federal Credit Union                                                                     | \$270,620                  | \$643                        | 0.96%                       | 9.33%                          | 74.23%                    |                                       | \$643                        | 0.96%                       | 9.33%                          |                           | \$67                                |
| MOCSE Federal Credit Union                                                                    | \$289,271                  | \$229                        | 0.33%                       | 4.33%                          | 83.04%                    |                                       | \$229                        | 0.33%                       | 4.33%                          |                           | \$70                                |
| Sea West Coast Guard Federal Credit Union                                                     | \$354,815                  | \$224                        | 0.25%                       | 1.31%                          | 80.12%                    | \$94                                  | \$224                        | 0.25%                       | 1.31%                          |                           | \$9                                 |
| First U.S. Community Credit Union                                                             | \$356,610                  | \$670<br>\$783               | 0.76%                       | 7.28%                          | 76.69%                    |                                       | \$670                        | 0.76%                       | 7.28%                          |                           | \$8<br>\$8                          |
| UNCLE Credit Union PremierOne Credit Union                                                    | \$381,830<br>\$417,086     | \$783<br>\$355               | 0.84%<br>0.35%              | 9.51%<br>3.77%                 | 81.60%<br>83.48%          | \$89<br>\$90                          | \$783<br>\$355               | 0.84%<br>0.35%              | 9.51%<br>3.77%                 |                           | \$6<br>\$9                          |
| Alliance Credit Union                                                                         | \$417,086<br>\$429,175     | \$355<br>\$341               | 0.35%                       | 3.77%<br>4.00%                 | 83.48%<br>84.47%          |                                       | \$355<br>\$341               | 0.32%                       | 3.77%<br>4.00%                 |                           | \$8<br>\$8                          |
| SafeAmerica Credit Union                                                                      | \$434.135                  | \$663                        | 0.61%                       | 9.08%                          | 80.42%                    | \$98                                  | \$663                        | 0.61%                       | 9.08%                          |                           | \$9                                 |
| Sacramento Credit Union                                                                       | \$449,114                  | \$1,030                      | 0.93%                       | 7.01%                          | 79.05%                    | \$74                                  | \$1,030                      | 0.93%                       | 7.01%                          |                           | \$7                                 |
| Financial Center Credit Union                                                                 | \$474,164                  | \$1,498                      | 1.29%                       | 6.59%                          | 65.28%                    |                                       | \$1,498                      | 1.29%                       | 6.59%                          |                           | \$7                                 |
| Merced School Employees Federal Credit Union                                                  | \$482.815                  | \$795                        | 0.68%                       | 7.29%                          | 80.72%                    |                                       | \$795                        | 0.68%                       | 7.29%                          |                           | \$6                                 |
| Commonwealth Central Credit Union                                                             | \$494,145                  | \$381                        | 0.31%                       | 3.39%                          | 85.99%                    | \$99                                  | \$381                        | 0.31%                       | 3.39%                          | 85.99%                    | \$9                                 |
| Average of Asset Group B                                                                      | \$402,815                  | \$634                        | 0.64%                       | 6.07%                          | 79.59%                    | \$82                                  | \$634                        | 0.64%                       | 6.07%                          | 79.59%                    | \$8                                 |
| Asset Group C - \$501 million to \$1 billion in total assets                                  |                            |                              |                             |                                |                           |                                       |                              |                             |                                |                           |                                     |
| Valley First Credit Union                                                                     | \$608,955                  | \$236                        | 0.16%                       | 1.57%                          | 91.76%                    | \$65                                  | \$236                        | 0.16%                       | 1.57%                          | 91.76%                    | \$6                                 |
| Noble Federal Credit Union                                                                    | \$698,162                  | \$1,010                      | 0.59%                       | 5.44%                          | 79.55%                    | \$76                                  | \$1,010                      | 0.59%                       | 5.44%                          | 79.55%                    | \$7                                 |
| 1st Northern California Credit Union                                                          | \$701,906                  | \$436                        | 0.25%                       | 2.45%                          | 87.13%                    | \$79                                  | \$436                        | 0.25%                       | 2.45%                          | 87.13%                    | \$7                                 |
| Santa Clara County Federal Credit Union                                                       | \$733,291                  | \$1,170                      | 0.66%                       | 7.32%                          | 75.29%                    | \$105                                 | \$1,170                      | 0.66%                       | 7.32%                          | 75.29%                    | \$10                                |
| S.F. Police Credit Union                                                                      | \$865,613                  | \$1,011                      | 0.47%                       | 3.40%                          | 78.30%                    | \$110                                 | \$1,011                      | 0.47%                       | 3.40%                          |                           | \$11                                |
| Bay Federal Credit Union                                                                      | \$890,151                  | \$1,966                      | 0.90%                       | 11.00%                         | 80.42%                    | \$96                                  | \$1,966                      | 0.90%                       | 11.00%                         |                           | \$9                                 |
| Sierra Central Credit Union                                                                   | \$905,479                  | \$1,049                      | 0.47%                       |                                | 70.74%                    |                                       | \$1,049                      | 0.47%                       | 4.23%                          |                           | \$8                                 |
| 1st United Services Credit Union San Mateo Credit Union                                       | \$965,067<br>\$975,574     | \$1,013<br>\$2,435           | 0.43%<br>1.02%              | 4.34%<br>10.36%                | 79.40%<br>74.62%          |                                       | \$1,013<br>\$2,435           | 0.43%<br>1.02%              | 4.34%<br>10.36%                |                           | \$10<br>\$10                        |
|                                                                                               |                            |                              |                             |                                |                           |                                       |                              |                             |                                |                           |                                     |
| Average of Asset Group C  Asset Group D - \$1 billion and over in total assets                | \$816,022                  | \$1,147                      | 0.55%                       | 5.57%                          | 79.69%                    | \$91                                  | \$1,147                      | 0.55%                       | 5.57%                          | 79.69%                    | \$9                                 |
|                                                                                               | 04 000 544                 | 04.504                       | 1.79%                       | 40.000/                        | 50.400/                   | ***                                   | 04.504                       | 4 700/                      | 12.68%                         | 59.16%                    |                                     |
| Operating Engineers Local Union #3 Federal Credit Union<br>San Francisco Federal Credit Union | \$1,033,541<br>\$1,079,428 | \$4,591<br>\$816             | 0.30%                       | 12.68%<br>2.86%                | 59.16%<br>75.43%          |                                       | \$4,591<br>\$816             | 1.79%<br>0.30%              | 2.86%                          |                           | \$9<br>\$11                         |
| KeyPoint Credit Union                                                                         | \$1,079,426                | \$735                        | 0.30%                       | 3.25%                          | 88.53%                    | \$109                                 | \$735                        | 0.30%                       | 3.25%                          |                           | \$10                                |
| Pacific Service Credit Union                                                                  | \$1,176,936                | \$939                        | 0.32%                       | 2.46%                          | 82.48%                    |                                       | \$939                        | 0.32%                       | 2.46%                          |                           | \$13                                |
| San Francisco Fire Credit Union                                                               | \$1,255,174                | \$5,130                      | 1.66%                       | 20.28%                         | 68.18%                    | \$92                                  | \$5,130                      | 1.66%                       | 20.28%                         |                           | \$9                                 |
| Coast Central Credit Union                                                                    | \$1,321,050                | \$3,277                      | 1.01%                       | 9.68%                          | 64.16%                    | \$77                                  | \$3,277                      | 1.01%                       | 9.68%                          |                           | \$7                                 |
| Meriwest Credit Union                                                                         | \$1,404,170                | \$3,250                      | 0.95%                       | 13.81%                         | 77.23%                    |                                       | \$3,250                      | 0.95%                       | 13.81%                         |                           | \$11                                |
| Schools Financial Credit Union                                                                | \$1,842,862                | \$4,681                      | 1.03%                       | 10.07%                         | 62.09%                    | \$80                                  | \$4,681                      | 1.03%                       | 10.07%                         | 62.09%                    | \$8                                 |
| Stanford Federal Credit Union                                                                 | \$2,211,546                | \$5,254                      | 0.97%                       | 10.47%                         | 64.21%                    | \$124                                 | \$5,254                      | 0.97%                       | 10.47%                         | 64.21%                    | \$12                                |
| Technology Credit Union                                                                       | \$2,280,622                | \$6,125                      | 1.09%                       | 10.71%                         | 63.70%                    | \$120                                 | \$6,125                      | 1.09%                       | 10.71%                         | 63.70%                    | \$12                                |
| Provident Credit Union                                                                        | \$2,353,747                | \$3,896                      | 0.67%                       | 5.72%                          | 80.21%                    | \$114                                 | \$3,896                      | 0.67%                       | 5.72%                          | 80.21%                    | \$11                                |
| SAFE Credit Union                                                                             | \$2,587,727                | \$3,493                      | 0.55%                       | 6.05%                          | 81.25%                    | \$84                                  | \$3,493                      | 0.55%                       | 6.05%                          |                           | \$8                                 |
| Travis Credit Union                                                                           | \$2,800,108                | \$5,318                      | 0.77%                       | 6.70%                          | 71.01%                    |                                       | \$5,318                      | 0.77%                       | 6.70%                          |                           | \$8                                 |
| Educational Employees Credit Union                                                            | \$2,860,659                | \$4,886                      | 0.70%                       | 5.95%                          | 77.23%                    |                                       | \$4,886                      | 0.70%                       | 5.95%                          |                           | \$6                                 |
| Chevron Federal Credit Union                                                                  | \$3,172,499                | \$7,599                      | 0.98%                       | 9.04%                          | 62.29%                    | \$117                                 | \$7,599                      | 0.98%                       | 9.04%                          |                           | \$11                                |
| Redwood Credit Union                                                                          | \$3,460,856                | \$16,713                     | 1.98%                       | 16.95%                         | 54.95%                    | \$89                                  | \$16,713                     | 1.98%                       | 16.95%                         |                           | \$8                                 |
| Patelco Credit Union                                                                          | \$5,681,638                | \$13,795                     | 0.99%                       | 9.46%                          | 65.32%                    | \$93                                  | \$13,795                     | 0.99%                       | 9.46%                          |                           | \$9                                 |
| Star One Credit Union                                                                         | \$9,109,132                | \$15,463                     | 0.69%                       | 6.94%                          | 44.51%                    |                                       | \$15,463                     | 0.69%                       | 6.94%                          |                           | \$15                                |
| First Technology Federal Credit Union                                                         | \$9,810,830                | \$25,828                     | 1.07%                       | 10.43%                         | 66.47%                    |                                       | \$25,828                     | 1.07%                       | 10.43%                         |                           | \$9                                 |
| Golden 1 Credit Union                                                                         | \$11,069,448               | \$23,878                     | 0.88%                       | 7.74%                          | 68.57%                    | \$87                                  | \$23,878                     | 0.88%                       | 7.74%                          | 68.57%                    | \$8                                 |
| Average of Asset Group D                                                                      | \$3,383,466                | \$7,783                      | 0.93%                       | 9.06%                          | 68.85%                    | \$103                                 | \$7,783                      | 0.93%                       | 9.06%                          | 68.85%                    | \$10                                |