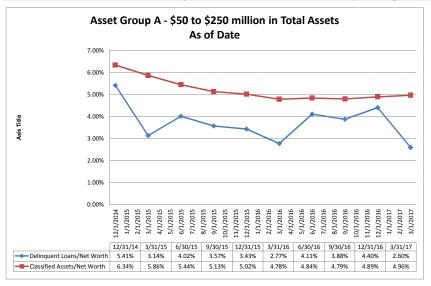

|                                                       | As of Date   |                |               | Quarter to Date   |                |                   |                   |               | Year to Date      |                |               |
|-------------------------------------------------------|--------------|----------------|---------------|-------------------|----------------|-------------------|-------------------|---------------|-------------------|----------------|---------------|
|                                                       |              |                |               |                   |                |                   |                   |               |                   |                |               |
|                                                       | Total Assets | Net Income     | Return on Avg | Return on         | Oper Exp/ Oper | Salary&Benefits/  | Net Income (Loss) | Return on Avg | Return on         | Oper Exp/ Oper | Salary&Ben    |
| ion Institution Name                                  | (\$000)      | (Loss) (\$000) | Assets (%)    | Avg Net Worth (%) | Rev (%)        | Employees (\$000) | (\$000)           | Assets (%)    | Avg Net Worth (%) | Rev (%)        | Employees (\$ |
| ,                                                     |              |                |               |                   |                |                   |                   |               |                   |                |               |
| et Group A - \$50 to \$250 million in total assets    |              |                |               |                   |                |                   |                   |               |                   |                |               |
| Valley Oak Credit Union                               | \$52,449     | (\$89)         | (0.69%)       | (7.19%)           | 96.66%         | \$52              | (\$89)            | (0.69%)       | (7.19%)           | 96.66%         |               |
| California Community Credit Union                     | \$61,629     | \$12           | 0.08%         |                   | 97.20%         | \$54              | \$12              | 0.08%         | 0.65%             | 97.20%         |               |
| Menlo Survey Federal Credit Union                     | \$61,881     | \$64           | 0.42%         |                   | 84.35%         | \$84              | \$64              | 0.42%         | 3.51%             | 84.35%         |               |
| Siskiyou Central Credit Union                         | \$66,554     | \$97           | 0.60%         |                   | 83.41%         | \$54              | \$97              | 0.60%         | 6.28%             | 83.41%         |               |
| Vision One Credit Union                               | \$68,598     | \$161          | 0.94%         |                   | 79.57%         | \$141             | \$161             | 0.94%         | 6.58%             | 79.57%         |               |
| Marin County Federal Credit Union                     | \$69,623     | \$95           | 0.56%         |                   | 79.88%         | \$98              | \$95              | 0.56%         | 6.12%             | 79.88%         |               |
| Chabot Federal Credit Union                           | \$69,920     | \$35           | 0.20%         |                   | 90.91%         | \$110             | \$35              | 0.20%         | 1.53%             | 90.91%         |               |
| Upward Credit Union                                   | \$71,272     | \$56           | 0.32%         |                   | 89.75%         | \$89              | \$56              | 0.32%         | 3.42%             | 89.75%         |               |
| Kaiperm Diablo Federal Credit Union                   | \$73,349     | \$63           | 0.35%         |                   | 84.73%         | \$74              | \$63              | 0.35%         | 2.72%             | 84.73%         |               |
| Polam Federal Credit Union                            | \$73,566     | \$61           | 0.33%         |                   | 88.99%         | \$66              | \$61              | 0.33%         | 2.82%             | 88.99%         |               |
| Lassen County Federal Credit Union                    | \$73,853     | \$62           | 0.34%         |                   | 90.19%         | \$83              | \$62              | 0.34%         | 2.07%             | 90.19%         |               |
| Bay Cities Credit Union                               | \$74,570     | \$122          | 0.67%         | 8.30%             | 84.54%         |                   | \$122             | 0.67%         | 8.30%             | 84.54%         |               |
| SRI Federal Credit Union                              | \$86,972     | \$300          | 1.41%         | 16.19%            | 83.68%         | \$99              | \$300             | 1.41%         | 16.19%            | 83.68%         |               |
| First California Federal Credit Union                 | \$87,780     | \$9            | 0.04%         |                   | 91.91%         | \$65              | \$9               | 0.04%         |                   | 91.91%         |               |
| SMW 104 Federal Credit Union                          | \$88,698     | \$63           | 0.29%         |                   | 96.77%         | \$141             | \$63              | 0.29%         | 3.75%             | 96.77%         |               |
| Community Credit Union of Southern Humboldt           | \$92,294     | \$385          | 1.65%         |                   | 68.57%         | \$73              | \$385             | 1.65%         | 15.22%            | 68.57%         |               |
| Tulare County Federal Credit Union                    | \$95,065     | \$93           | 0.40%         | 5.51%             | 90.36%         | \$64              | \$93              | 0.40%         | 5.51%             | 90.36%         |               |
| Mission City Federal Credit Union                     | \$96,977     | \$24           | 0.10%         | 1.34%             | 84.01%         | \$97              | \$24              | 0.10%         | 1.34%             | 84.01%         |               |
| Shell Western States Federal Credit Union             | \$99,543     | \$196          | 0.77%         | 9.06%             | 74.04%         | \$134             | \$196             | 0.77%         | 9.06%             | 74.04%         |               |
| Merco Credit Union                                    | \$106,457    | \$84           | 0.32%         |                   | 89.86%         | \$67              | \$84              | 0.32%         | 3.56%             | 89.86%         |               |
| Kings Federal Credit Union                            | \$111,629    | \$118          | 0.43%         | 3.00%             | 75.03%         | \$64              | \$118             | 0.43%         | 3.00%             | 75.03%         |               |
| United Local Credit Union                             | \$114,460    | \$132          | 0.47%         | 2.76%             | 83.96%         | \$82              | \$132             | 0.47%         | 2.76%             | 83.96%         |               |
| Santa Cruz Community Credit Union                     | \$114,799    | \$462          | 1.62%         |                   | 72.49%         |                   | \$462             | 1.62%         | 24.10%            | 72.49%         |               |
| Cooperative Center Federal Credit Union               | \$118,482    | \$9            | 0.03%         |                   | 87.46%         | \$86              | \$9               | 0.03%         | 0.72%             | 87.46%         |               |
| San Joaquin Power Employees Credit Union              | \$134,852    | \$28           | 0.08%         | 0.51%             | 91.45%         | \$203             | \$28              | 0.08%         | 0.51%             | 91.45%         |               |
| California State & Federal Employees #20 Credit Union | \$135,405    | \$256          | 0.76%         |                   | 56.58%         | \$142             | \$256             | 0.76%         | 5.56%             | 56.58%         |               |
| Central Coast Federal Credit Union                    | \$137,794    | \$83           | 0.25%         | 3.37%             | 93.09%         | \$77              | \$83              | 0.25%         | 3.37%             | 93.09%         |               |
| Premier Community Credit Union                        | \$144,370    | \$160          | 0.45%         | 4.89%             | 88.22%         | \$58              | \$160             | 0.45%         | 4.89%             | 88.22%         |               |
| Solano First Federal Credit Union                     | \$144,754    | \$25           | 0.07%         | 0.96%             | 91.45%         | \$68              | \$25              | 0.07%         | 0.96%             | 91.45%         |               |
| Families & Schools Together Federal Credit Union      | \$150,775    | \$515          | 1.40%         | 13.42%            | 67.03%         | \$52              | \$515             | 1.40%         | 13.42%            | 67.03%         |               |
| Members 1st Credit Union                              | \$179,385    | \$237          | 0.54%         | 5.29%             | 86.79%         | \$58              | \$237             | 0.54%         | 5.29%             | 86.79%         |               |
| Central State Credit Union                            | \$186,844    | (\$63)         | (0.14%)       | (1.79%)           | 89.44%         | \$68              | (\$63)            | (0.14%)       | (1.79%)           | 89.44%         |               |
| CAHP Credit Union                                     | \$196,665    | \$438          | 0.94%         | 10.83%            | 82.50%         | \$117             | \$438             | 0.94%         | 10.83%            | 82.50%         |               |
| Heritage Community Credit Union                       | \$204,820    | \$297          | 0.58%         | 6.29%             | 79.23%         | \$71              | \$297             | 0.58%         | 6.29%             | 79.23%         |               |
| Pacific Postal Credit Union                           | \$217,648    | \$380          | 0.70%         | 5.05%             | 79.69%         | \$92              | \$380             | 0.70%         | 5.05%             | 79.69%         |               |
| Tucoemas Federal Credit Union                         | \$232,920    | \$239          | 0.42%         | 7.10%             | 82.98%         | \$57              | \$239             | 0.42%         | 7.10%             | 82.98%         |               |
| Monterey Credit Union                                 | \$233,095    | \$248          | 0.43%         | 3.13%             | 81.69%         | \$97              | \$248             | 0.43%         | 3.13%             | 81.69%         |               |
| Community First Credit Union                          | \$241,424    | \$322          | 0.55%         | 6.78%             | 75.96%         | \$63              | \$322             | 0.55%         | 6.78%             | 75.96%         |               |
| Average of Asset Group A                              | \$120.294    | \$152          | 0.49%         | 5.10%             | 84.06%         | \$85              | \$152             | 0.49%         | 5.10%             | 84.06%         |               |