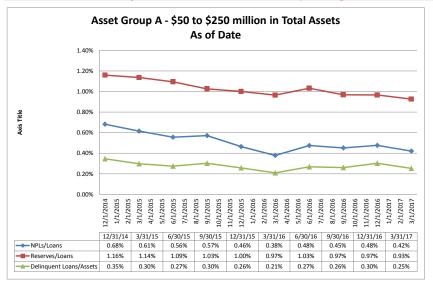

|                                                       | As of Date   |                |               | Quarter to Date   |                |                   |                   |               | Year to Date      |                |               |
|-------------------------------------------------------|--------------|----------------|---------------|-------------------|----------------|-------------------|-------------------|---------------|-------------------|----------------|---------------|
|                                                       |              |                |               |                   |                |                   |                   |               |                   |                |               |
|                                                       | Total Assets | Net Income     | Return on Avg | Return on         | Oper Exp/ Oper | Salary&Benefits/  | Net Income (Loss) | Return on Avg | Return on         | Oper Exp/ Oper | Salary&Ben    |
| ion Institution Name                                  | (\$000)      | (Loss) (\$000) | Assets (%)    | Avg Net Worth (%) | Rev (%)        | Employees (\$000) | (\$000)           | Assets (%)    | Avg Net Worth (%) | Rev (%)        | Employees (\$ |
| ,                                                     |              |                |               |                   |                |                   |                   |               |                   |                |               |
| et Group A - \$50 to \$250 million in total assets    |              |                |               |                   |                |                   |                   |               |                   |                |               |
| Valley Oak Credit Union                               | \$52,449     | (\$89)         | (0.69%)       | (7.19%)           | 96.66%         | \$52              | (\$89)            | (0.69%)       | (7.19%)           | 96.66%         |               |
| California Community Credit Union                     | \$61,629     | \$12           | 0.08%         |                   | 97.20%         | \$54              | \$12              | 0.08%         | 0.65%             | 97.20%         |               |
| Menlo Survey Federal Credit Union                     | \$61,881     | \$64           | 0.42%         |                   | 84.35%         | \$84              | \$64              | 0.42%         | 3.51%             | 84.35%         |               |
| Siskiyou Central Credit Union                         | \$66,554     | \$97           | 0.60%         |                   | 83.41%         | \$54              | \$97              | 0.60%         | 6.28%             | 83.41%         |               |
| Vision One Credit Union                               | \$68,598     | \$161          | 0.94%         |                   | 79.57%         | \$141             | \$161             | 0.94%         | 6.58%             | 79.57%         |               |
| Marin County Federal Credit Union                     | \$69,623     | \$95           | 0.56%         |                   | 79.88%         | \$98              | \$95              | 0.56%         | 6.12%             | 79.88%         |               |
| Chabot Federal Credit Union                           | \$69,920     | \$35           | 0.20%         |                   | 90.91%         | \$110             | \$35              | 0.20%         | 1.53%             | 90.91%         |               |
| Upward Credit Union                                   | \$71,272     | \$56           | 0.32%         |                   | 89.75%         | \$89              | \$56              | 0.32%         | 3.42%             | 89.75%         |               |
| Kaiperm Diablo Federal Credit Union                   | \$73,349     | \$63           | 0.35%         |                   | 84.73%         | \$74              | \$63              | 0.35%         | 2.72%             | 84.73%         |               |
| Polam Federal Credit Union                            | \$73,566     | \$61           | 0.33%         |                   | 88.99%         | \$66              | \$61              | 0.33%         | 2.82%             | 88.99%         |               |
| Lassen County Federal Credit Union                    | \$73,853     | \$62           | 0.34%         |                   | 90.19%         | \$83              | \$62              | 0.34%         | 2.07%             | 90.19%         |               |
| Bay Cities Credit Union                               | \$74,570     | \$122          | 0.67%         | 8.30%             | 84.54%         |                   | \$122             | 0.67%         | 8.30%             | 84.54%         |               |
| SRI Federal Credit Union                              | \$86,972     | \$300          | 1.41%         | 16.19%            | 83.68%         | \$99              | \$300             | 1.41%         | 16.19%            | 83.68%         |               |
| First California Federal Credit Union                 | \$87,780     | \$9            | 0.04%         |                   | 91.91%         | \$65              | \$9               | 0.04%         |                   | 91.91%         |               |
| SMW 104 Federal Credit Union                          | \$88,698     | \$63           | 0.29%         |                   | 96.77%         | \$141             | \$63              | 0.29%         | 3.75%             | 96.77%         |               |
| Community Credit Union of Southern Humboldt           | \$92,294     | \$385          | 1.65%         |                   | 68.57%         | \$73              | \$385             | 1.65%         | 15.22%            | 68.57%         |               |
| Tulare County Federal Credit Union                    | \$95,065     | \$93           | 0.40%         | 5.51%             | 90.36%         | \$64              | \$93              | 0.40%         | 5.51%             | 90.36%         |               |
| Mission City Federal Credit Union                     | \$96,977     | \$24           | 0.10%         | 1.34%             | 84.01%         | \$97              | \$24              | 0.10%         | 1.34%             | 84.01%         |               |
| Shell Western States Federal Credit Union             | \$99,543     | \$196          | 0.77%         | 9.06%             | 74.04%         | \$134             | \$196             | 0.77%         | 9.06%             | 74.04%         |               |
| Merco Credit Union                                    | \$106,457    | \$84           | 0.32%         |                   | 89.86%         | \$67              | \$84              | 0.32%         | 3.56%             | 89.86%         |               |
| Kings Federal Credit Union                            | \$111,629    | \$118          | 0.43%         | 3.00%             | 75.03%         | \$64              | \$118             | 0.43%         | 3.00%             | 75.03%         |               |
| United Local Credit Union                             | \$114,460    | \$132          | 0.47%         | 2.76%             | 83.96%         | \$82              | \$132             | 0.47%         | 2.76%             | 83.96%         |               |
| Santa Cruz Community Credit Union                     | \$114,799    | \$462          | 1.62%         |                   | 72.49%         |                   | \$462             | 1.62%         | 24.10%            | 72.49%         |               |
| Cooperative Center Federal Credit Union               | \$118,482    | \$9            | 0.03%         |                   | 87.46%         | \$86              | \$9               | 0.03%         | 0.72%             | 87.46%         |               |
| San Joaquin Power Employees Credit Union              | \$134,852    | \$28           | 0.08%         | 0.51%             | 91.45%         | \$203             | \$28              | 0.08%         | 0.51%             | 91.45%         |               |
| California State & Federal Employees #20 Credit Union | \$135,405    | \$256          | 0.76%         |                   | 56.58%         | \$142             | \$256             | 0.76%         | 5.56%             | 56.58%         |               |
| Central Coast Federal Credit Union                    | \$137,794    | \$83           | 0.25%         | 3.37%             | 93.09%         | \$77              | \$83              | 0.25%         | 3.37%             | 93.09%         |               |
| Premier Community Credit Union                        | \$144,370    | \$160          | 0.45%         | 4.89%             | 88.22%         | \$58              | \$160             | 0.45%         | 4.89%             | 88.22%         |               |
| Solano First Federal Credit Union                     | \$144,754    | \$25           | 0.07%         | 0.96%             | 91.45%         | \$68              | \$25              | 0.07%         | 0.96%             | 91.45%         |               |
| Families & Schools Together Federal Credit Union      | \$150,775    | \$515          | 1.40%         | 13.42%            | 67.03%         | \$52              | \$515             | 1.40%         | 13.42%            | 67.03%         |               |
| Members 1st Credit Union                              | \$179,385    | \$237          | 0.54%         | 5.29%             | 86.79%         | \$58              | \$237             | 0.54%         | 5.29%             | 86.79%         |               |
| Central State Credit Union                            | \$186,844    | (\$63)         | (0.14%)       | (1.79%)           | 89.44%         | \$68              | (\$63)            | (0.14%)       | (1.79%)           | 89.44%         |               |
| CAHP Credit Union                                     | \$196,665    | \$438          | 0.94%         | 10.83%            | 82.50%         | \$117             | \$438             | 0.94%         | 10.83%            | 82.50%         |               |
| Heritage Community Credit Union                       | \$204,820    | \$297          | 0.58%         | 6.29%             | 79.23%         | \$71              | \$297             | 0.58%         | 6.29%             | 79.23%         |               |
| Pacific Postal Credit Union                           | \$217,648    | \$380          | 0.70%         | 5.05%             | 79.69%         | \$92              | \$380             | 0.70%         | 5.05%             | 79.69%         |               |
| Tucoemas Federal Credit Union                         | \$232,920    | \$239          | 0.42%         | 7.10%             | 82.98%         | \$57              | \$239             | 0.42%         | 7.10%             | 82.98%         |               |
| Monterey Credit Union                                 | \$233,095    | \$248          | 0.43%         | 3.13%             | 81.69%         | \$97              | \$248             | 0.43%         | 3.13%             | 81.69%         |               |
| Community First Credit Union                          | \$241,424    | \$322          | 0.55%         | 6.78%             | 75.96%         | \$63              | \$322             | 0.55%         | 6.78%             | 75.96%         |               |
| Average of Asset Group A                              | \$120.294    | \$152          | 0.49%         | 5.10%             | 84.06%         | \$85              | \$152             | 0.49%         | 5.10%             | 84.06%         |               |