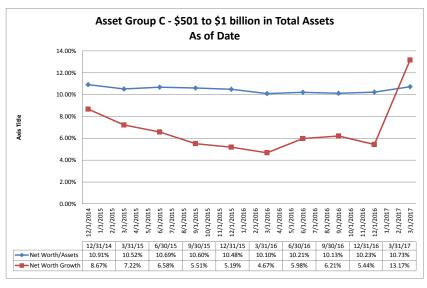

NM = per SNL Financial, the data was not provided as the ratios are too high/low to be meaningful.

| Performance Analysis                                                                          |                            |                              |                             | March 31,                      | 2017                      |                                       |                              |                             | Rui                            | n Date: Ma                | ay 17, 2017                         |
|-----------------------------------------------------------------------------------------------|----------------------------|------------------------------|-----------------------------|--------------------------------|---------------------------|---------------------------------------|------------------------------|-----------------------------|--------------------------------|---------------------------|-------------------------------------|
|                                                                                               | As of Date                 |                              |                             | Quarter to Date                |                           |                                       |                              |                             | Year to Date                   |                           |                                     |
|                                                                                               | Total Assets<br>(\$000)    | Net Income<br>(Loss) (\$000) | Return on Avg<br>Assets (%) | Return on<br>Avg Net Worth (%) | Oper Exp/ Oper<br>Rev (%) | Salary&Benefits/<br>Employees (\$000) | Net Income (Loss)<br>(\$000) | Return on Avg<br>Assets (%) | Return on<br>Avg Net Worth (%) | Oper Exp/ Oper<br>Rev (%) | Salary&Benefits<br>Employees (\$000 |
| Region Institution Name                                                                       | (4444)                     | (====)                       |                             |                                | (,,,                      |                                       | (++++)                       |                             |                                | (,,,                      |                                     |
| Asset Group B - \$251 to \$500 million in total assets                                        |                            |                              |                             |                                |                           |                                       |                              |                             |                                |                           |                                     |
| Yolo Federal Credit Union                                                                     | \$270,620                  | \$643                        | 0.96%                       | 9.33%                          | 74.23%                    |                                       | \$643                        | 0.96%                       | 9.33%                          |                           | \$67                                |
| MOCSE Federal Credit Union                                                                    | \$289,271                  | \$229                        | 0.33%                       | 4.33%                          | 83.04%                    |                                       | \$229                        | 0.33%                       | 4.33%                          |                           | \$70                                |
| Sea West Coast Guard Federal Credit Union                                                     | \$354,815                  | \$224                        | 0.25%                       | 1.31%                          | 80.12%                    | \$94                                  | \$224                        | 0.25%                       | 1.31%                          |                           | \$9                                 |
| First U.S. Community Credit Union                                                             | \$356,610                  | \$670<br>\$783               | 0.76%                       | 7.28%                          | 76.69%                    |                                       | \$670                        | 0.76%                       | 7.28%                          |                           | \$8<br>\$8                          |
| UNCLE Credit Union PremierOne Credit Union                                                    | \$381,830<br>\$417,086     | \$783<br>\$355               | 0.84%<br>0.35%              | 9.51%<br>3.77%                 | 81.60%<br>83.48%          | \$89<br>\$90                          | \$783<br>\$355               | 0.84%<br>0.35%              | 9.51%<br>3.77%                 |                           | \$6<br>\$9                          |
| Alliance Credit Union                                                                         | \$417,086<br>\$429,175     | \$355<br>\$341               | 0.35%                       | 3.77%<br>4.00%                 | 83.48%<br>84.47%          |                                       | \$355<br>\$341               | 0.32%                       | 3.77%<br>4.00%                 |                           | \$8<br>\$8                          |
| SafeAmerica Credit Union                                                                      | \$434.135                  | \$663                        | 0.61%                       | 9.08%                          | 80.42%                    | \$98                                  | \$663                        | 0.61%                       | 9.08%                          |                           | \$9                                 |
| Sacramento Credit Union                                                                       | \$449,114                  | \$1,030                      | 0.93%                       | 7.01%                          | 79.05%                    | \$74                                  | \$1,030                      | 0.93%                       | 7.01%                          |                           | \$7                                 |
| Financial Center Credit Union                                                                 | \$474,164                  | \$1,498                      | 1.29%                       | 6.59%                          | 65.28%                    |                                       | \$1,498                      | 1.29%                       | 6.59%                          |                           | \$7                                 |
| Merced School Employees Federal Credit Union                                                  | \$482.815                  | \$795                        | 0.68%                       | 7.29%                          | 80.72%                    |                                       | \$795                        | 0.68%                       | 7.29%                          |                           | \$6                                 |
| Commonwealth Central Credit Union                                                             | \$494,145                  | \$381                        | 0.31%                       | 3.39%                          | 85.99%                    | \$99                                  | \$381                        | 0.31%                       | 3.39%                          | 85.99%                    | \$9                                 |
| Average of Asset Group B                                                                      | \$402,815                  | \$634                        | 0.64%                       | 6.07%                          | 79.59%                    | \$82                                  | \$634                        | 0.64%                       | 6.07%                          | 79.59%                    | \$8                                 |
| Asset Group C - \$501 million to \$1 billion in total assets                                  |                            |                              |                             |                                |                           |                                       |                              |                             |                                |                           |                                     |
| Valley First Credit Union                                                                     | \$608,955                  | \$236                        | 0.16%                       | 1.57%                          | 91.76%                    | \$65                                  | \$236                        | 0.16%                       | 1.57%                          | 91.76%                    | \$6                                 |
| Noble Federal Credit Union                                                                    | \$698,162                  | \$1,010                      | 0.59%                       | 5.44%                          | 79.55%                    | \$76                                  | \$1,010                      | 0.59%                       | 5.44%                          | 79.55%                    | \$7                                 |
| 1st Northern California Credit Union                                                          | \$701,906                  | \$436                        | 0.25%                       | 2.45%                          | 87.13%                    | \$79                                  | \$436                        | 0.25%                       | 2.45%                          | 87.13%                    | \$7                                 |
| Santa Clara County Federal Credit Union                                                       | \$733,291                  | \$1,170                      | 0.66%                       | 7.32%                          | 75.29%                    | \$105                                 | \$1,170                      | 0.66%                       | 7.32%                          | 75.29%                    | \$10                                |
| S.F. Police Credit Union                                                                      | \$865,613                  | \$1,011                      | 0.47%                       | 3.40%                          | 78.30%                    | \$110                                 | \$1,011                      | 0.47%                       | 3.40%                          |                           | \$11                                |
| Bay Federal Credit Union                                                                      | \$890,151                  | \$1,966                      | 0.90%                       | 11.00%                         | 80.42%                    | \$96                                  | \$1,966                      | 0.90%                       | 11.00%                         |                           | \$9                                 |
| Sierra Central Credit Union                                                                   | \$905,479                  | \$1,049                      | 0.47%                       |                                | 70.74%                    |                                       | \$1,049                      | 0.47%                       | 4.23%                          |                           | \$8                                 |
| 1st United Services Credit Union San Mateo Credit Union                                       | \$965,067<br>\$975,574     | \$1,013<br>\$2,435           | 0.43%<br>1.02%              | 4.34%<br>10.36%                | 79.40%<br>74.62%          |                                       | \$1,013<br>\$2,435           | 0.43%<br>1.02%              | 4.34%<br>10.36%                |                           | \$10<br>\$10                        |
|                                                                                               |                            |                              |                             |                                |                           |                                       |                              |                             |                                |                           |                                     |
| Average of Asset Group C  Asset Group D - \$1 billion and over in total assets                | \$816,022                  | \$1,147                      | 0.55%                       | 5.57%                          | 79.69%                    | \$91                                  | \$1,147                      | 0.55%                       | 5.57%                          | 79.69%                    | \$9                                 |
|                                                                                               | 04 000 544                 | 04.504                       | 1.79%                       | 40.000/                        | 50.400/                   | ***                                   | 04.504                       | 4 700/                      | 12.68%                         | 59.16%                    |                                     |
| Operating Engineers Local Union #3 Federal Credit Union<br>San Francisco Federal Credit Union | \$1,033,541<br>\$1,079,428 | \$4,591<br>\$816             | 0.30%                       | 12.68%<br>2.86%                | 59.16%<br>75.43%          |                                       | \$4,591<br>\$816             | 1.79%<br>0.30%              | 2.86%                          |                           | \$9<br>\$11                         |
| KeyPoint Credit Union                                                                         | \$1,079,426                | \$735                        | 0.30%                       | 3.25%                          | 88.53%                    | \$109                                 | \$735                        | 0.30%                       | 3.25%                          |                           | \$10                                |
| Pacific Service Credit Union                                                                  | \$1,176,936                | \$939                        | 0.32%                       | 2.46%                          | 82.48%                    |                                       | \$939                        | 0.32%                       | 2.46%                          |                           | \$13                                |
| San Francisco Fire Credit Union                                                               | \$1,255,174                | \$5,130                      | 1.66%                       | 20.28%                         | 68.18%                    | \$92                                  | \$5,130                      | 1.66%                       | 20.28%                         |                           | \$9                                 |
| Coast Central Credit Union                                                                    | \$1,321,050                | \$3,277                      | 1.01%                       | 9.68%                          | 64.16%                    | \$77                                  | \$3,277                      | 1.01%                       | 9.68%                          |                           | \$7                                 |
| Meriwest Credit Union                                                                         | \$1,404,170                | \$3,250                      | 0.95%                       | 13.81%                         | 77.23%                    |                                       | \$3,250                      | 0.95%                       | 13.81%                         |                           | \$11                                |
| Schools Financial Credit Union                                                                | \$1,842,862                | \$4,681                      | 1.03%                       | 10.07%                         | 62.09%                    | \$80                                  | \$4,681                      | 1.03%                       | 10.07%                         | 62.09%                    | \$8                                 |
| Stanford Federal Credit Union                                                                 | \$2,211,546                | \$5,254                      | 0.97%                       | 10.47%                         | 64.21%                    | \$124                                 | \$5,254                      | 0.97%                       | 10.47%                         | 64.21%                    | \$12                                |
| Technology Credit Union                                                                       | \$2,280,622                | \$6,125                      | 1.09%                       | 10.71%                         | 63.70%                    | \$120                                 | \$6,125                      | 1.09%                       | 10.71%                         | 63.70%                    | \$12                                |
| Provident Credit Union                                                                        | \$2,353,747                | \$3,896                      | 0.67%                       | 5.72%                          | 80.21%                    | \$114                                 | \$3,896                      | 0.67%                       | 5.72%                          | 80.21%                    | \$11                                |
| SAFE Credit Union                                                                             | \$2,587,727                | \$3,493                      | 0.55%                       | 6.05%                          | 81.25%                    | \$84                                  | \$3,493                      | 0.55%                       | 6.05%                          |                           | \$8                                 |
| Travis Credit Union                                                                           | \$2,800,108                | \$5,318                      | 0.77%                       | 6.70%                          | 71.01%                    |                                       | \$5,318                      | 0.77%                       | 6.70%                          |                           | \$8                                 |
| Educational Employees Credit Union                                                            | \$2,860,659                | \$4,886                      | 0.70%                       | 5.95%                          | 77.23%                    |                                       | \$4,886                      | 0.70%                       | 5.95%                          |                           | \$6                                 |
| Chevron Federal Credit Union                                                                  | \$3,172,499                | \$7,599                      | 0.98%                       | 9.04%                          | 62.29%                    | \$117                                 | \$7,599                      | 0.98%                       | 9.04%                          |                           | \$11                                |
| Redwood Credit Union                                                                          | \$3,460,856                | \$16,713                     | 1.98%                       | 16.95%                         | 54.95%                    | \$89                                  | \$16,713                     | 1.98%                       | 16.95%                         |                           | \$8                                 |
| Patelco Credit Union                                                                          | \$5,681,638                | \$13,795                     | 0.99%                       | 9.46%                          | 65.32%                    | \$93                                  | \$13,795                     | 0.99%                       | 9.46%                          |                           | \$9                                 |
| Star One Credit Union                                                                         | \$9,109,132                | \$15,463                     | 0.69%                       | 6.94%                          | 44.51%                    |                                       | \$15,463                     | 0.69%                       | 6.94%                          |                           | \$15                                |
| First Technology Federal Credit Union                                                         | \$9,810,830                | \$25,828                     | 1.07%                       | 10.43%                         | 66.47%                    |                                       | \$25,828                     | 1.07%                       | 10.43%                         |                           | \$9                                 |
| Golden 1 Credit Union                                                                         | \$11,069,448               | \$23,878                     | 0.88%                       | 7.74%                          | 68.57%                    | \$87                                  | \$23,878                     | 0.88%                       | 7.74%                          | 68.57%                    | \$8                                 |
| Average of Asset Group D                                                                      | \$3,383,466                | \$7,783                      | 0.93%                       | 9.06%                          | 68.85%                    | \$103                                 | \$7,783                      | 0.93%                       | 9.06%                          | 68.85%                    | \$10                                |