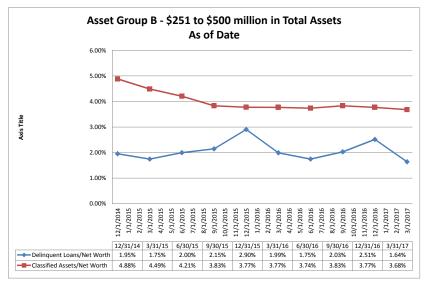

NM = per SNL Financial, the data was not provided as the ratios are too high/low to be meaningful.

| Performance Analysis                                                                          |                            |                              |                             | March 31,                      | 2017                      |                                       |                              |                             | Rui                            | n Date: Ma                | ay 17, 2017                         |
|-----------------------------------------------------------------------------------------------|----------------------------|------------------------------|-----------------------------|--------------------------------|---------------------------|---------------------------------------|------------------------------|-----------------------------|--------------------------------|---------------------------|-------------------------------------|
|                                                                                               | As of Date                 |                              |                             | Quarter to Date                |                           |                                       |                              |                             | Year to Date                   |                           |                                     |
|                                                                                               | Total Assets<br>(\$000)    | Net Income<br>(Loss) (\$000) | Return on Avg<br>Assets (%) | Return on<br>Avg Net Worth (%) | Oper Exp/ Oper<br>Rev (%) | Salary&Benefits/<br>Employees (\$000) | Net Income (Loss)<br>(\$000) | Return on Avg<br>Assets (%) | Return on<br>Avg Net Worth (%) | Oper Exp/ Oper<br>Rev (%) | Salary&Benefits<br>Employees (\$000 |
| Region Institution Name                                                                       | (4444)                     | (====)                       |                             |                                | (,,,                      |                                       | (++++)                       |                             |                                | (,,,                      |                                     |
| Asset Group B - \$251 to \$500 million in total assets                                        |                            |                              |                             |                                |                           |                                       |                              |                             |                                |                           |                                     |
| Yolo Federal Credit Union                                                                     | \$270,620                  | \$643                        | 0.96%                       | 9.33%                          | 74.23%                    |                                       | \$643                        | 0.96%                       | 9.33%                          |                           | \$67                                |
| MOCSE Federal Credit Union                                                                    | \$289,271                  | \$229                        | 0.33%                       | 4.33%                          | 83.04%                    |                                       | \$229                        | 0.33%                       | 4.33%                          |                           | \$70                                |
| Sea West Coast Guard Federal Credit Union                                                     | \$354,815                  | \$224                        | 0.25%                       | 1.31%                          | 80.12%                    | \$94                                  | \$224                        | 0.25%                       | 1.31%                          |                           | \$9                                 |
| First U.S. Community Credit Union                                                             | \$356,610                  | \$670<br>\$783               | 0.76%                       | 7.28%                          | 76.69%                    |                                       | \$670                        | 0.76%                       | 7.28%                          |                           | \$8<br>\$8                          |
| UNCLE Credit Union PremierOne Credit Union                                                    | \$381,830<br>\$417,086     | \$783<br>\$355               | 0.84%<br>0.35%              | 9.51%<br>3.77%                 | 81.60%<br>83.48%          | \$89<br>\$90                          | \$783<br>\$355               | 0.84%<br>0.35%              | 9.51%<br>3.77%                 |                           | \$6<br>\$9                          |
| Alliance Credit Union                                                                         | \$417,086<br>\$429,175     | \$355<br>\$341               | 0.35%                       | 3.77%<br>4.00%                 | 83.48%<br>84.47%          |                                       | \$355<br>\$341               | 0.32%                       | 3.77%<br>4.00%                 |                           | \$8<br>\$8                          |
| SafeAmerica Credit Union                                                                      | \$434.135                  | \$663                        | 0.61%                       | 9.08%                          | 80.42%                    | \$98                                  | \$663                        | 0.61%                       | 9.08%                          |                           | \$9                                 |
| Sacramento Credit Union                                                                       | \$449,114                  | \$1,030                      | 0.93%                       | 7.01%                          | 79.05%                    | \$74                                  | \$1,030                      | 0.93%                       | 7.01%                          |                           | \$7                                 |
| Financial Center Credit Union                                                                 | \$474,164                  | \$1,498                      | 1.29%                       | 6.59%                          | 65.28%                    |                                       | \$1,498                      | 1.29%                       | 6.59%                          |                           | \$7                                 |
| Merced School Employees Federal Credit Union                                                  | \$482.815                  | \$795                        | 0.68%                       | 7.29%                          | 80.72%                    |                                       | \$795                        | 0.68%                       | 7.29%                          |                           | \$6                                 |
| Commonwealth Central Credit Union                                                             | \$494,145                  | \$381                        | 0.31%                       | 3.39%                          | 85.99%                    | \$99                                  | \$381                        | 0.31%                       | 3.39%                          | 85.99%                    | \$9                                 |
| Average of Asset Group B                                                                      | \$402,815                  | \$634                        | 0.64%                       | 6.07%                          | 79.59%                    | \$82                                  | \$634                        | 0.64%                       | 6.07%                          | 79.59%                    | \$8                                 |
| Asset Group C - \$501 million to \$1 billion in total assets                                  |                            |                              |                             |                                |                           |                                       |                              |                             |                                |                           |                                     |
| Valley First Credit Union                                                                     | \$608,955                  | \$236                        | 0.16%                       | 1.57%                          | 91.76%                    | \$65                                  | \$236                        | 0.16%                       | 1.57%                          | 91.76%                    | \$6                                 |
| Noble Federal Credit Union                                                                    | \$698,162                  | \$1,010                      | 0.59%                       | 5.44%                          | 79.55%                    | \$76                                  | \$1,010                      | 0.59%                       | 5.44%                          | 79.55%                    | \$7                                 |
| 1st Northern California Credit Union                                                          | \$701,906                  | \$436                        | 0.25%                       | 2.45%                          | 87.13%                    | \$79                                  | \$436                        | 0.25%                       | 2.45%                          | 87.13%                    | \$7                                 |
| Santa Clara County Federal Credit Union                                                       | \$733,291                  | \$1,170                      | 0.66%                       | 7.32%                          | 75.29%                    | \$105                                 | \$1,170                      | 0.66%                       | 7.32%                          | 75.29%                    | \$10                                |
| S.F. Police Credit Union                                                                      | \$865,613                  | \$1,011                      | 0.47%                       | 3.40%                          | 78.30%                    | \$110                                 | \$1,011                      | 0.47%                       | 3.40%                          |                           | \$11                                |
| Bay Federal Credit Union                                                                      | \$890,151                  | \$1,966                      | 0.90%                       | 11.00%                         | 80.42%                    | \$96                                  | \$1,966                      | 0.90%                       | 11.00%                         |                           | \$9                                 |
| Sierra Central Credit Union                                                                   | \$905,479                  | \$1,049                      | 0.47%                       |                                | 70.74%                    |                                       | \$1,049                      | 0.47%                       | 4.23%                          |                           | \$8                                 |
| 1st United Services Credit Union San Mateo Credit Union                                       | \$965,067<br>\$975,574     | \$1,013<br>\$2,435           | 0.43%<br>1.02%              | 4.34%<br>10.36%                | 79.40%<br>74.62%          |                                       | \$1,013<br>\$2,435           | 0.43%<br>1.02%              | 4.34%<br>10.36%                |                           | \$10<br>\$10                        |
|                                                                                               |                            |                              |                             |                                |                           |                                       |                              |                             |                                |                           |                                     |
| Average of Asset Group C  Asset Group D - \$1 billion and over in total assets                | \$816,022                  | \$1,147                      | 0.55%                       | 5.57%                          | 79.69%                    | \$91                                  | \$1,147                      | 0.55%                       | 5.57%                          | 79.69%                    | \$9                                 |
|                                                                                               | 04 000 544                 | 04.504                       | 1.79%                       | 40.000/                        | 50.400/                   | ***                                   | 04.504                       | 4 700/                      | 12.68%                         | 59.16%                    |                                     |
| Operating Engineers Local Union #3 Federal Credit Union<br>San Francisco Federal Credit Union | \$1,033,541<br>\$1,079,428 | \$4,591<br>\$816             | 0.30%                       | 12.68%<br>2.86%                | 59.16%<br>75.43%          |                                       | \$4,591<br>\$816             | 1.79%<br>0.30%              | 2.86%                          |                           | \$9<br>\$11                         |
| KeyPoint Credit Union                                                                         | \$1,079,426                | \$735                        | 0.30%                       | 3.25%                          | 88.53%                    | \$109                                 | \$735                        | 0.30%                       | 3.25%                          |                           | \$10                                |
| Pacific Service Credit Union                                                                  | \$1,176,936                | \$939                        | 0.32%                       | 2.46%                          | 82.48%                    |                                       | \$939                        | 0.32%                       | 2.46%                          |                           | \$13                                |
| San Francisco Fire Credit Union                                                               | \$1,255,174                | \$5,130                      | 1.66%                       | 20.28%                         | 68.18%                    | \$92                                  | \$5,130                      | 1.66%                       | 20.28%                         |                           | \$9                                 |
| Coast Central Credit Union                                                                    | \$1,321,050                | \$3,277                      | 1.01%                       | 9.68%                          | 64.16%                    | \$77                                  | \$3,277                      | 1.01%                       | 9.68%                          |                           | \$7                                 |
| Meriwest Credit Union                                                                         | \$1,404,170                | \$3,250                      | 0.95%                       | 13.81%                         | 77.23%                    |                                       | \$3,250                      | 0.95%                       | 13.81%                         |                           | \$11                                |
| Schools Financial Credit Union                                                                | \$1,842,862                | \$4,681                      | 1.03%                       | 10.07%                         | 62.09%                    | \$80                                  | \$4,681                      | 1.03%                       | 10.07%                         | 62.09%                    | \$8                                 |
| Stanford Federal Credit Union                                                                 | \$2,211,546                | \$5,254                      | 0.97%                       | 10.47%                         | 64.21%                    | \$124                                 | \$5,254                      | 0.97%                       | 10.47%                         | 64.21%                    | \$12                                |
| Technology Credit Union                                                                       | \$2,280,622                | \$6,125                      | 1.09%                       | 10.71%                         | 63.70%                    | \$120                                 | \$6,125                      | 1.09%                       | 10.71%                         | 63.70%                    | \$12                                |
| Provident Credit Union                                                                        | \$2,353,747                | \$3,896                      | 0.67%                       | 5.72%                          | 80.21%                    | \$114                                 | \$3,896                      | 0.67%                       | 5.72%                          | 80.21%                    | \$11                                |
| SAFE Credit Union                                                                             | \$2,587,727                | \$3,493                      | 0.55%                       | 6.05%                          | 81.25%                    | \$84                                  | \$3,493                      | 0.55%                       | 6.05%                          |                           | \$8                                 |
| Travis Credit Union                                                                           | \$2,800,108                | \$5,318                      | 0.77%                       | 6.70%                          | 71.01%                    |                                       | \$5,318                      | 0.77%                       | 6.70%                          |                           | \$8                                 |
| Educational Employees Credit Union                                                            | \$2,860,659                | \$4,886                      | 0.70%                       | 5.95%                          | 77.23%                    |                                       | \$4,886                      | 0.70%                       | 5.95%                          |                           | \$6                                 |
| Chevron Federal Credit Union                                                                  | \$3,172,499                | \$7,599                      | 0.98%                       | 9.04%                          | 62.29%                    | \$117                                 | \$7,599                      | 0.98%                       | 9.04%                          |                           | \$11                                |
| Redwood Credit Union                                                                          | \$3,460,856                | \$16,713                     | 1.98%                       | 16.95%                         | 54.95%                    | \$89                                  | \$16,713                     | 1.98%                       | 16.95%                         |                           | \$8                                 |
| Patelco Credit Union                                                                          | \$5,681,638                | \$13,795                     | 0.99%                       | 9.46%                          | 65.32%                    | \$93                                  | \$13,795                     | 0.99%                       | 9.46%                          |                           | \$9                                 |
| Star One Credit Union                                                                         | \$9,109,132                | \$15,463                     | 0.69%                       | 6.94%                          | 44.51%                    |                                       | \$15,463                     | 0.69%                       | 6.94%                          |                           | \$15                                |
| First Technology Federal Credit Union                                                         | \$9,810,830                | \$25,828                     | 1.07%                       | 10.43%                         | 66.47%                    |                                       | \$25,828                     | 1.07%                       | 10.43%                         |                           | \$9                                 |
| Golden 1 Credit Union                                                                         | \$11,069,448               | \$23,878                     | 0.88%                       | 7.74%                          | 68.57%                    | \$87                                  | \$23,878                     | 0.88%                       | 7.74%                          | 68.57%                    | \$8                                 |
| Average of Asset Group D                                                                      | \$3,383,466                | \$7,783                      | 0.93%                       | 9.06%                          | 68.85%                    | \$103                                 | \$7,783                      | 0.93%                       | 9.06%                          | 68.85%                    | \$10                                |