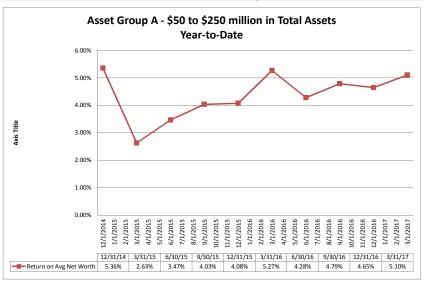

## Summary Trends of Historical Asset Group Averages: Return on Average Net Worth

Source: SNL Financial

Note: Report includes only bank-level data

| Performance Analysis | March 31, 2017 | Run Date: May 17, 2017 |
|----------------------|----------------|------------------------|
|                      |                |                        |

|                                                       | As of Date   |                |               | Quarter to Date   |                |                   |                   |               | Year to Date      |                |               |
|-------------------------------------------------------|--------------|----------------|---------------|-------------------|----------------|-------------------|-------------------|---------------|-------------------|----------------|---------------|
|                                                       |              |                |               |                   |                |                   |                   |               |                   |                |               |
|                                                       | Total Assets | Net Income     | Return on Avg | Return on         | Oper Exp/ Oper | Salary&Benefits/  | Net Income (Loss) | Return on Avg | Return on         | Oper Exp/ Oper | Salary&Ben    |
| ion Institution Name                                  | (\$000)      | (Loss) (\$000) | Assets (%)    | Avg Net Worth (%) | Rev (%)        | Employees (\$000) | (\$000)           | Assets (%)    | Avg Net Worth (%) | Rev (%)        | Employees (\$ |
| ,                                                     |              |                |               |                   |                |                   |                   |               |                   |                |               |
| et Group A - \$50 to \$250 million in total assets    |              |                |               |                   |                |                   |                   |               |                   |                |               |
| Valley Oak Credit Union                               | \$52,449     | (\$89)         | (0.69%)       | (7.19%)           | 96.66%         | \$52              | (\$89)            | (0.69%)       | (7.19%)           | 96.66%         |               |
| California Community Credit Union                     | \$61,629     | \$12           | 0.08%         |                   | 97.20%         | \$54              | \$12              | 0.08%         | 0.65%             | 97.20%         |               |
| Menlo Survey Federal Credit Union                     | \$61,881     | \$64           | 0.42%         |                   | 84.35%         | \$84              | \$64              | 0.42%         | 3.51%             | 84.35%         |               |
| Siskiyou Central Credit Union                         | \$66,554     | \$97           | 0.60%         |                   | 83.41%         | \$54              | \$97              | 0.60%         | 6.28%             | 83.41%         |               |
| Vision One Credit Union                               | \$68,598     | \$161          | 0.94%         |                   | 79.57%         | \$141             | \$161             | 0.94%         | 6.58%             | 79.57%         |               |
| Marin County Federal Credit Union                     | \$69,623     | \$95           | 0.56%         |                   | 79.88%         | \$98              | \$95              | 0.56%         | 6.12%             | 79.88%         |               |
| Chabot Federal Credit Union                           | \$69,920     | \$35           | 0.20%         |                   | 90.91%         | \$110             | \$35              | 0.20%         | 1.53%             | 90.91%         |               |
| Upward Credit Union                                   | \$71,272     | \$56           | 0.32%         |                   | 89.75%         | \$89              | \$56              | 0.32%         | 3.42%             | 89.75%         |               |
| Kaiperm Diablo Federal Credit Union                   | \$73,349     | \$63           | 0.35%         |                   | 84.73%         | \$74              | \$63              | 0.35%         | 2.72%             | 84.73%         |               |
| Polam Federal Credit Union                            | \$73,566     | \$61           | 0.33%         |                   | 88.99%         | \$66              | \$61              | 0.33%         | 2.82%             | 88.99%         |               |
| Lassen County Federal Credit Union                    | \$73,853     | \$62           | 0.34%         |                   | 90.19%         | \$83              | \$62              | 0.34%         | 2.07%             | 90.19%         |               |
| Bay Cities Credit Union                               | \$74,570     | \$122          | 0.67%         | 8.30%             | 84.54%         |                   | \$122             | 0.67%         | 8.30%             | 84.54%         |               |
| SRI Federal Credit Union                              | \$86,972     | \$300          | 1.41%         | 16.19%            | 83.68%         | \$99              | \$300             | 1.41%         | 16.19%            | 83.68%         |               |
| First California Federal Credit Union                 | \$87,780     | \$9            | 0.04%         |                   | 91.91%         | \$65              | \$9               | 0.04%         |                   | 91.91%         |               |
| SMW 104 Federal Credit Union                          | \$88,698     | \$63           | 0.29%         |                   | 96.77%         | \$141             | \$63              | 0.29%         | 3.75%             | 96.77%         |               |
| Community Credit Union of Southern Humboldt           | \$92,294     | \$385          | 1.65%         |                   | 68.57%         | \$73              | \$385             | 1.65%         | 15.22%            | 68.57%         |               |
| Tulare County Federal Credit Union                    | \$95,065     | \$93           | 0.40%         | 5.51%             | 90.36%         | \$64              | \$93              | 0.40%         | 5.51%             | 90.36%         |               |
| Mission City Federal Credit Union                     | \$96,977     | \$24           | 0.10%         | 1.34%             | 84.01%         | \$97              | \$24              | 0.10%         | 1.34%             | 84.01%         |               |
| Shell Western States Federal Credit Union             | \$99,543     | \$196          | 0.77%         | 9.06%             | 74.04%         | \$134             | \$196             | 0.77%         | 9.06%             | 74.04%         |               |
| Merco Credit Union                                    | \$106,457    | \$84           | 0.32%         |                   | 89.86%         | \$67              | \$84              | 0.32%         | 3.56%             | 89.86%         |               |
| Kings Federal Credit Union                            | \$111,629    | \$118          | 0.43%         | 3.00%             | 75.03%         | \$64              | \$118             | 0.43%         | 3.00%             | 75.03%         |               |
| United Local Credit Union                             | \$114,460    | \$132          | 0.47%         | 2.76%             | 83.96%         | \$82              | \$132             | 0.47%         | 2.76%             | 83.96%         |               |
| Santa Cruz Community Credit Union                     | \$114,799    | \$462          | 1.62%         |                   | 72.49%         |                   | \$462             | 1.62%         | 24.10%            | 72.49%         |               |
| Cooperative Center Federal Credit Union               | \$118,482    | \$9            | 0.03%         |                   | 87.46%         | \$86              | \$9               | 0.03%         | 0.72%             | 87.46%         |               |
| San Joaquin Power Employees Credit Union              | \$134,852    | \$28           | 0.08%         | 0.51%             | 91.45%         | \$203             | \$28              | 0.08%         | 0.51%             | 91.45%         |               |
| California State & Federal Employees #20 Credit Union | \$135,405    | \$256          | 0.76%         |                   | 56.58%         | \$142             | \$256             | 0.76%         | 5.56%             | 56.58%         |               |
| Central Coast Federal Credit Union                    | \$137,794    | \$83           | 0.25%         | 3.37%             | 93.09%         | \$77              | \$83              | 0.25%         | 3.37%             | 93.09%         |               |
| Premier Community Credit Union                        | \$144,370    | \$160          | 0.45%         | 4.89%             | 88.22%         | \$58              | \$160             | 0.45%         | 4.89%             | 88.22%         |               |
| Solano First Federal Credit Union                     | \$144,754    | \$25           | 0.07%         | 0.96%             | 91.45%         | \$68              | \$25              | 0.07%         | 0.96%             | 91.45%         |               |
| Families & Schools Together Federal Credit Union      | \$150,775    | \$515          | 1.40%         | 13.42%            | 67.03%         | \$52              | \$515             | 1.40%         | 13.42%            | 67.03%         |               |
| Members 1st Credit Union                              | \$179,385    | \$237          | 0.54%         | 5.29%             | 86.79%         | \$58              | \$237             | 0.54%         | 5.29%             | 86.79%         |               |
| Central State Credit Union                            | \$186,844    | (\$63)         | (0.14%)       | (1.79%)           | 89.44%         | \$68              | (\$63)            | (0.14%)       | (1.79%)           | 89.44%         |               |
| CAHP Credit Union                                     | \$196,665    | \$438          | 0.94%         | 10.83%            | 82.50%         | \$117             | \$438             | 0.94%         | 10.83%            | 82.50%         |               |
| Heritage Community Credit Union                       | \$204,820    | \$297          | 0.58%         | 6.29%             | 79.23%         | \$71              | \$297             | 0.58%         | 6.29%             | 79.23%         |               |
| Pacific Postal Credit Union                           | \$217,648    | \$380          | 0.70%         | 5.05%             | 79.69%         | \$92              | \$380             | 0.70%         | 5.05%             | 79.69%         |               |
| Tucoemas Federal Credit Union                         | \$232,920    | \$239          | 0.42%         | 7.10%             | 82.98%         | \$57              | \$239             | 0.42%         | 7.10%             | 82.98%         |               |
| Monterey Credit Union                                 | \$233,095    | \$248          | 0.43%         | 3.13%             | 81.69%         | \$97              | \$248             | 0.43%         | 3.13%             | 81.69%         |               |
| Community First Credit Union                          | \$241,424    | \$322          | 0.55%         | 6.78%             | 75.96%         | \$63              | \$322             | 0.55%         | 6.78%             | 75.96%         |               |
| Average of Asset Group A                              | \$120.294    | \$152          | 0.49%         | 5.10%             | 84.06%         | \$85              | \$152             | 0.49%         | 5.10%             | 84.06%         |               |