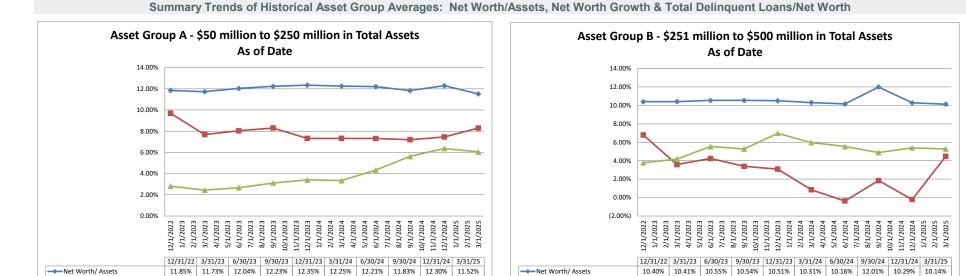

#### ASSET SIZE DEFINITION

| Group A | \$50 million-\$250 million  |
|---------|-----------------------------|
| Group B | \$251 million-\$500 million |
| Group C | \$501 million-\$1 billion   |
| Group D | Over \$1 billion            |