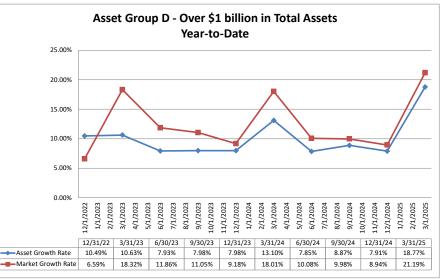

10/1/2023 11/1/2023

3.67%

Asset Group D - Over \$1 billion in Total Assets

1/1/2024 2/1/2024 3/1/2024 4/1/2024

12/31/22 3/31/23 6/30/23 9/30/23 12/31/23 3/31/24 6/30/24 9/30/24 12/31/24 3/31/25

12/31/22 3/31/23 6/30/23 9/30/23 12/31/23 3/31/24 6/30/24 9/30/24 12/31/24 3/31/25

9.72%

9.62%

10.14%

9.61%

10.24%

0.95%

12/1/2023

3.46%

5/1/2024 6/1/2024

(0.24%)

8/1/2024 10/1/2024 11/1/2024

2.26%

7/1/2024 9/1/2024