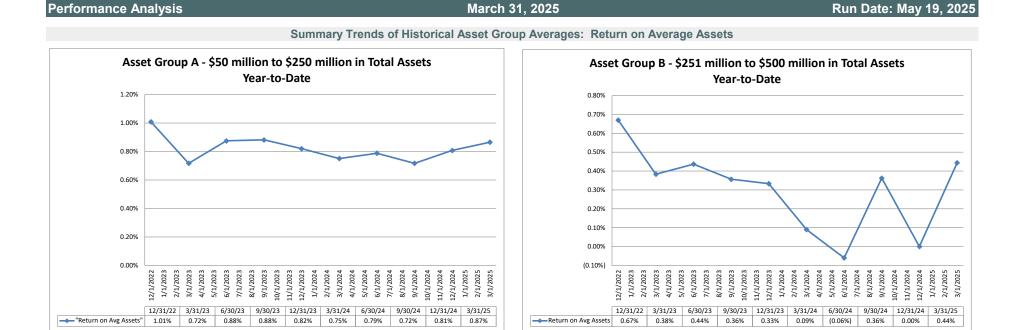

#### Summary Trends of Historical Asset Group Averages: Return on Average Net Worth Asset Group A - \$50 million to \$250 million in Total Assets Asset Group B - \$251 million to \$500 million in Total Assets Year-to-Date Year-to-Date 12.00% 8.00% 7.00% 10.00% 6.00% 5.00% 8.00% 4 00% 6.00% 3 00% 4.00% 2 00% 1 00% 2.00% 0.00% 0.00% (1.00%)