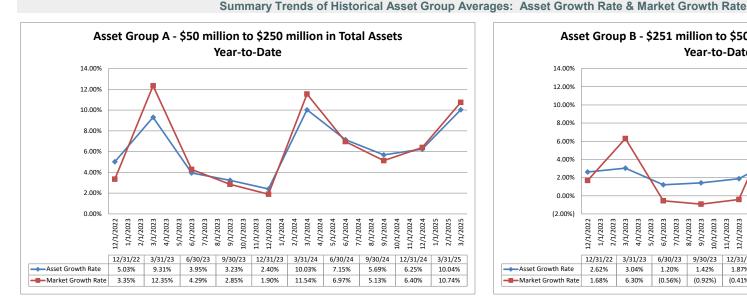

5<br>\$2,137<br>\$2,029<br>\$4,574<br>\$14,014 | 0.55%<br>0.22%<br>0.56%<br>0.44%<br>0.52%<br>0.24%<br>0.38%<br>0.51%<br>0.82%<br>0.67%<br>0.47%<br>0.47%<br>0.47%<br>0.47%<br>0.54%<br>1.57% | 5.64%<br>2.09%<br>7.07%<br>4.93%<br>5.02%<br>2.71%<br>3.87%<br>4.32%<br>8.30%<br>8.39%<br>4.10%<br>4.45%<br>5.53%<br>11.85% | 78.03%<br>82.12%<br>83.68%<br>81.28%<br>83.75%<br>83.73%<br>83.73%<br>83.74%<br>67.45%<br>74.16%<br>76.25%<br>76.04%<br>82.40%<br>82.40%<br>70.83%<br>61.43% | \$71<br>\$90<br>\$93<br>\$85<br>\$97<br>\$84<br>\$97<br>\$84<br>\$91<br>\$104<br>\$117<br>\$102<br>\$92<br>\$92<br>\$92<br>\$105<br>\$84 |

Note: Report includes only bank-level data.

NA = data was not available.

March 31, 2025









Source: SNL Financial

Note: Report includes only bank-level data.

March 31, 2025









Source: SNL Financial

Note: Report includes only bank-level data.

#### March 31, 2025

#### Run Date: May 19, 2025

|                                                              |                        | As of Date                    |                                         |                                  |                                  | Year to Date               |                                     |                                        |                          |                           |
|--------------------------------------------------------------|------------------------|-------------------------------|-----------------------------------------|----------------------------------|----------------------------------|----------------------------|---------------