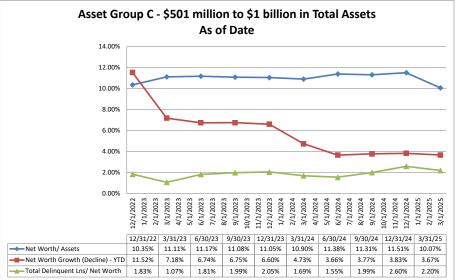

9/1/2023

8.19%

Asset Group C - \$501 million to \$1 billion in Total Assets

5/1/2023

10/1/2023 11/1/2023 12/1/2023

2/1/2024 3/1/2024 4/1/2024

7.23%

1/1/2024