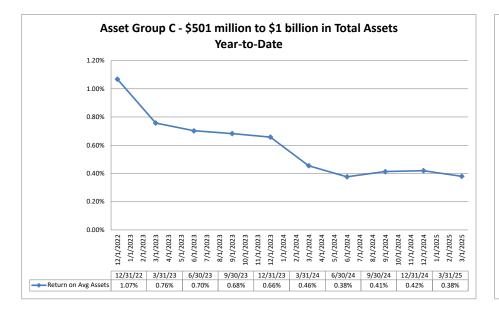

9/1/2023

8.19%

Asset Group C - \$501 million to \$1 billion in Total Assets

5/1/2023

10/1/2023 11/1/2023 12/1/2023

2/1/2024 3/1/2024 4/1/2024

7.23%

1/1/2024