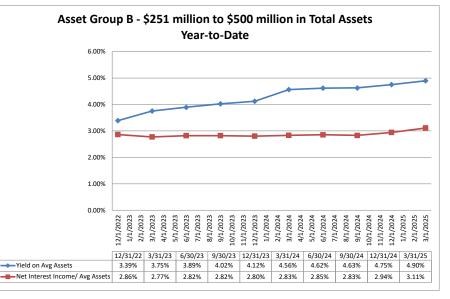

#### ASSET SIZE DEFINITION

| Group A | \$50 million-\$250 million  |
|---------|-----------------------------|
| Group B | \$251 million-\$500 million |
| Group C | \$501 million-\$1 billion   |
| Group D | Over \$1 billion            |