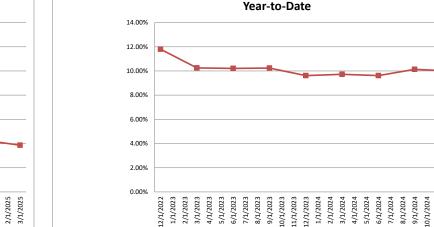

#### Summary Trends of Historical Asset Group Averages: Return on Average Net Worth Asset Group A - \$50 million to \$250 million in Total Assets Asset Group B - \$251 million to \$500 million in Total Assets Year-to-Date Year-to-Date 12.00% 8.00% 7.00% 10.00% 6.00% 5.00% 8.00% 4 00% 6.00% 3 00% 4.00% 2 00% 1 00% 2.00% 0.00% 0.00% (1.00%)

10/1/2024 11/1/2024 12/1/2024 1/1/2025 2/1/2025 3/1/2025

7.60%

3/31/25

8.51%

March 31, 2025

7.35%

10.25% 10.22%

2/1/2023 3/1/2023 4/1/2023

3.78%

1/1/2023

7.38%

12/1/2022

6/1/2023

4.78%

5/1/2023

7/1/2023 8/1/2023 9/1/2023

10/1/2023 11/1/2023

3.67%

Asset Group D - Over \$1 billion in Total Assets

1/1/2024 2/1/2024 3/1/2024 4/1/2024

12/31/22 3/31/23 6/30/23 9/30/23 12/31/23 3/31/24 6/30/24 9/30/24 12/31/24 3/31/25

12/31/22 3/31/23 6/30/23 9/30/23 12/31/23 3/31/24 6/30/24 9/30/24 12/31/24 3/31/25

9.72%

9.62%

10.14%

9.61%

10.24%

0.95%

12/1/2023

3.46%

5/1/2024 6/1/2024

(0.24%)

8/1/2024 10/1/2024 11/1/2024

2.26%

7/1/2024 9/1/2024

8.21%

1/1/2023 2/1/2023 3/1/2023 4/1/2023

12/31/22 3/31/23 6/30/23

7.37%

12/1/2022

10.07%

6/1/2023 7/1/2023 8/1/2023

8.13%

9/1/2023

8.19%

Asset Group C - \$501 million to \$1 billion in Total Assets

5/1/2023

10/1/2023 11/1/2023 12/1/2023

2/1/2024 3/1/2024 4/1/2024

7.23%

1/1/2024

12/31/22 3/31/23 6/30/23 9/30/23 12/31/23 3/31/24 6/30/24 9/30/24 12/31/24 3/31/25

4.82%

3.98%

4.31%

4.29%

3.87%

7.03%

9/30/23 12/31/23 3/31/24

7.52%

6/1/2024 7/1/2024

8/1/2024 9/1/2024

6/30/24 9/30/24 12/31/24

7.01%

5/1/2024

7.53%

#### Performance Graph Page 4 of 17

11/1/2024 12/1/2024 1/1/2025 2/1/2025 3/1/2025

10.01%

7.75%