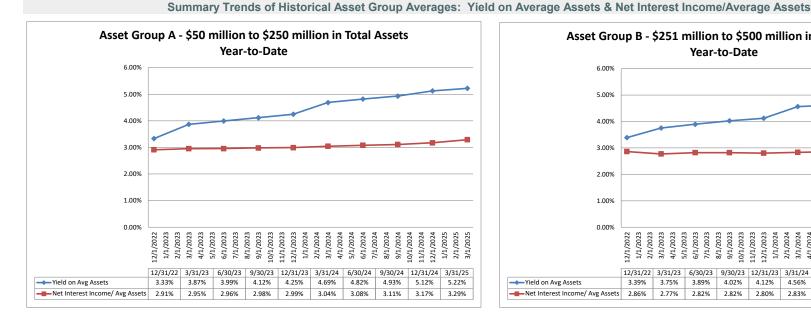

#### ASSET SIZE DEFINITION

| Group A | \$50 million-\$250 million  |
|---------|-----------------------------|
| Group B | \$251 million-\$500 million |
| Group C | \$501 million-\$1 billion   |
| Group D | Over \$1 billion            |