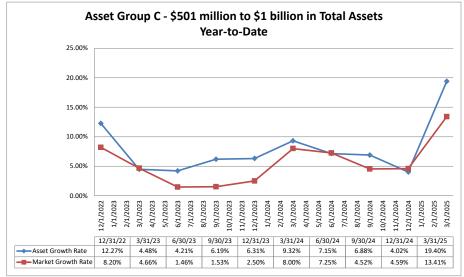

#### Source: SNL Financial

Note: Report includes only bank-level data.

NA = data was not available.

NM = per SNL Financial, the data was not provided as the ratios are too high/low to be meaningful.

7.55%

8.21%

1/1/2023 2/1/2023 3/1/2023 4/1/2023

12/31/22 3/31/23 6/30/23

7.37%

12/1/2022

10.07%

6/1/2023 7/1/2023 8/1/2023

8.13%

9/1/2023

8.19%

Asset Group C - \$501 million to \$1 billion in Total Assets

5/1/2023

10/1/2023 11/1/2023 12/1/2023

2/1/2024 3/1/2024 4/1/2024

7.23%

1/1/2024

12/31/22 3/31/23 6/30/23 9/30/23 12/31/23 3/31/24 6/30/24 9/30/24 12/31/24 3/31/25

4.82%

3.98%

4.31%

4.29%

3.87%

7.03%

9/30/23 12/31/23 3/31/24

7.52%

6/1/2024 7/1/2024

8/1/2024 9/1/2024

6/30/24 9/30/24 12/31/24

7.01%

5/1/2024

7.53%