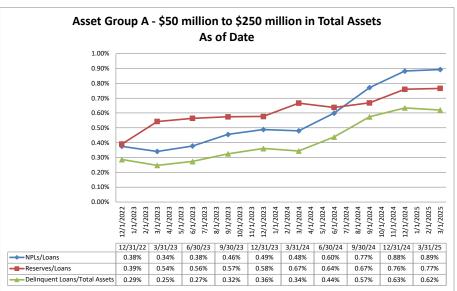

#### ASSET SIZE DEFINITION

| Group A | \$50 million-\$250 million  |
|---------|-----------------------------|
| Group B | \$251 million-\$500 million |
| Group C | \$501 million-\$1 billion   |
| Group D | Over \$1 billion            |

## **Performance Analysis**

Note: Report includes only bank-level data.

NA = data was not available.