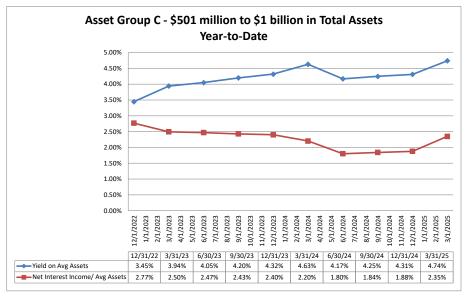

9/1/2023

8.19%

Asset Group C - \$501 million to \$1 billion in Total Assets

5/1/2023

10/1/2023 11/1/2023 12/1/2023

2/1/2024 3/1/2024 4/1/2024

7.23%

1/1/2024