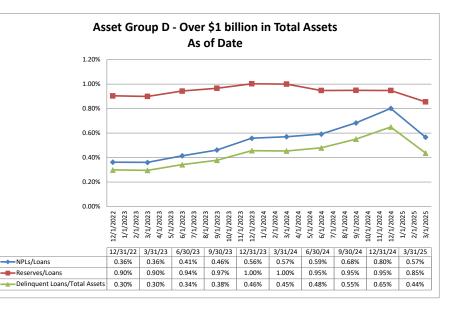

#### ASSET SIZE DEFINITION

| Group A | \$50 million-\$250 million  |
|---------|-----------------------------|
| Group B | \$251 million-\$500 million |
| Group C | \$501 million-\$1 billion   |
| Group D | Over \$1 billion            |