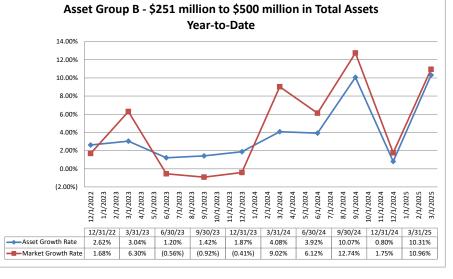

#### Summary Trends of Historical Asset Group Averages: Return on Average Net Worth Asset Group A - \$50 million to \$250 million in Total Assets Asset Group B - \$251 million to \$500 million in Total Assets Year-to-Date Year-to-Date 12.00% 8.00% 7.00% 10.00% 6.00% 5.00% 8.00% 4 00% 6.00% 3 00% 4.00% 2 00% 1 00% 2.00% 0.00% 0.00% (1.00%)

10/1/2024 11/1/2024 12/1/2024 1/1/2025 2/1/2025 3/1/2025

7.60%

3/31/25

8.51%

March 31, 2025

7.35%

10.25% 10.22%

2/1/2023 3/1/2023 4/1/2023

3.78%

1/1/2023

7.38%

12/1/2022

6/1/2023

4.78%

5/1/2023

7/1/2023 8/1/2023 9/1/2023

10/1/2023 11/1/2023

3.67%

Asset Group D - Over \$1 billion in Total Assets

1/1/2024 2/1/2024 3/1/2024 4/1/2024

12/31/22 3/31/23 6/30/23 9/30/23 12/31/23 3/31/24 6/30/24 9/30/24 12/31/24 3/31/25

12/31/22 3/31/23 6/30/23 9/30/23 12/31/23 3/31/24 6/30/24 9/30/24 12/31/24 3/31/25

9.72%

9.62%

10.14%

9.61%

10.24%

0.95%

12/1/2023

3.46%

5/1/2024 6/1/2024

(0.24%)

8/1/2024 10/1/2024 11/1/2024

2.26%

7/1/2024 9/1/2024