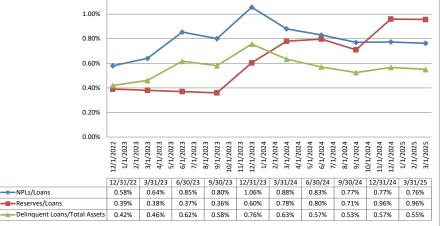

#### ASSET SIZE DEFINITION

| Group A | \$50 million-\$250 million  |
|---------|-----------------------------|
| Group B | \$251 million-\$500 million |
| Group C | \$501 million-\$1 billion   |
| Group D | Over \$1 billion            |