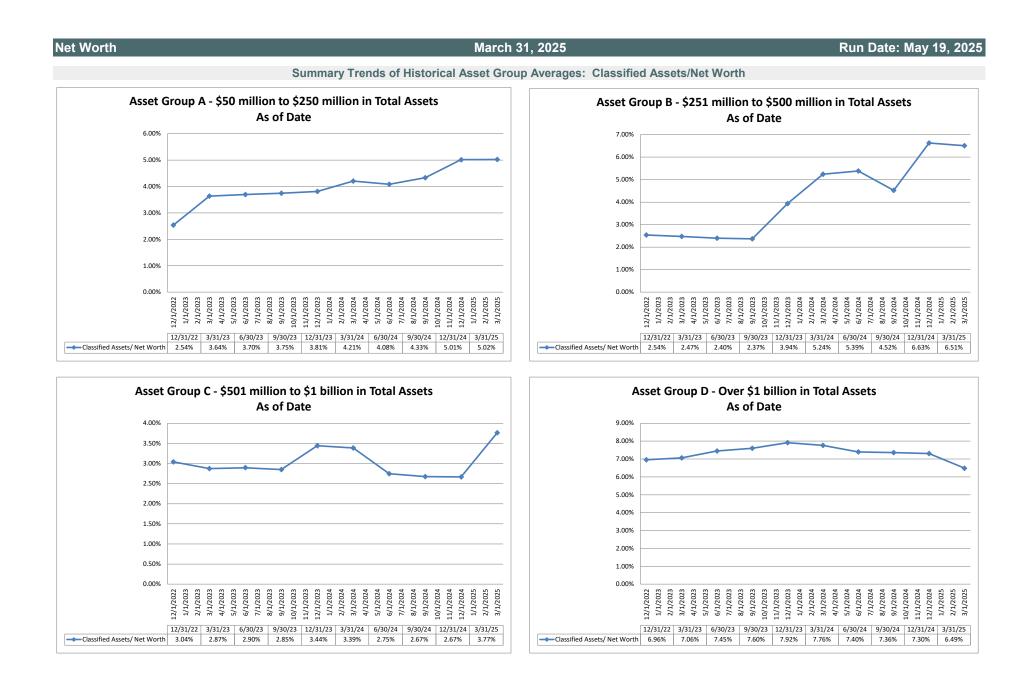

#### Summary Trends of Historical Asset Group Averages: Return on Average Net Worth Asset Group A - \$50 million to \$250 million in Total Assets Asset Group B - \$251 million to \$500 million in Total Assets Year-to-Date Year-to-Date 12.00% 8.00% 7.00% 10.00% 6.00% 5.00% 8.00% 4 00% 6.00% 3 00% 4.00% 2 00% 1 00% 2.00% 0.00% 0.00% (1.00%)