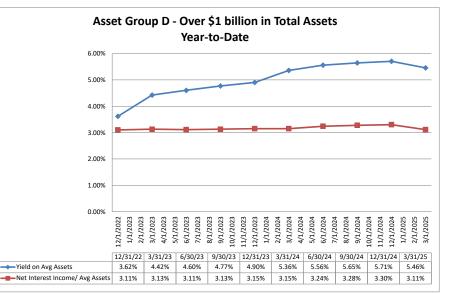

10/1/2023 11/1/2023

3.67%

Asset Group D - Over \$1 billion in Total Assets

1/1/2024 2/1/2024 3/1/2024 4/1/2024

12/31/22 3/31/23 6/30/23 9/30/23 12/31/23 3/31/24 6/30/24 9/30/24 12/31/24 3/31/25

12/31/22 3/31/23 6/30/23 9/30/23 12/31/23 3/31/24 6/30/24 9/30/24 12/31/24 3/31/25