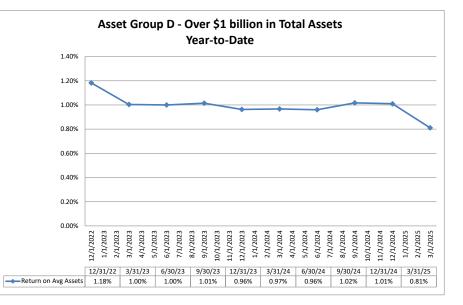

10/1/2023 11/1/2023

3.67%

Asset Group D - Over \$1 billion in Total Assets

1/1/2024 2/1/2024 3/1/2024 4/1/2024

12/31/22 3/31/23 6/30/23 9/30/23 12/31/23 3/31/24 6/30/24 9/30/24 12/31/24 3/31/25

12/31/22 3/31/23 6/30/23 9/30/23 12/31/23 3/31/24 6/30/24 9/30/24 12/31/24 3/31/25