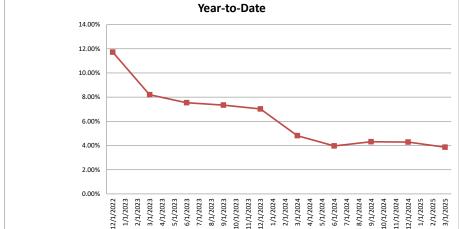

#### Summary Trends of Historical Asset Group Averages: Return on Average Net Worth Asset Group A - \$50 million to \$250 million in Total Assets Asset Group B - \$251 million to \$500 million in Total Assets Year-to-Date Year-to-Date 12.00% 8.00% 7.00% 10.00% 6.00% 5.00% 8.00% 4 00% 6.00% 3 00% 4.00% 2 00% 1 00% 2.00% 0.00% 0.00% (1.00%)

10/1/2024 11/1/2024 12/1/2024 1/1/2025 2/1/2025 3/1/2025

7.60%

3/31/25

8.51%

March 31, 2025

7.35%

10.25% 10.22%

2/1/2023 3/1/2023 4/1/2023

3.78%

1/1/2023

7.38%

12/1/2022

6/1/2023

4.78%

5/1/2023

7/1/2023 8/1/2023 9/1/2023

10/1/2023 11/1/2023

3.67%

Asset Group D - Over \$1 billion in Total Assets

1/1/2024 2/1/2024 3/1/2024 4/1/2024

12/31/22 3/31/23 6/30/23 9/30/23 12/31/23 3/31/24 6/30/24 9/30/24 12/31/24 3/31/25

12/31/22 3/31/23 6/30/23 9/30/23 12/31/23 3/31/24 6/30/24 9/30/24 12/31/24 3/31/25

9.72%

9.62%

10.14%

9.61%

10.24%

0.95%

12/1/2023

3.46%

5/1/2024 6/1/2024

(0.24%)

8/1/2024 10/1/2024 11/1/2024

2.26%

7/1/2024 9/1/2024

8.21%

1/1/2023 2/1/2023 3/1/2023 4/1/2023

12/31/22 3/31/23 6/30/23

7.37%

12/1/2022

10.07%

6/1/2023 7/1/2023 8/1/2023

8.13%

9/1/2023

8.19%

Asset Group C - \$501 million to \$1 billion in Total Assets

5/1/2023

10/1/2023 11/1/2023 12/1/2023

2/1/2024 3/1/2024 4/1/2024

7.23%

1/1/2024

12/31/22 3/31/23 6/30/23 9/30/23 12/31/23 3/31/24 6/30/24 9/30/24 12/31/24 3/31/25

4.82%

3.98%

4.31%

4.29%

3.87%

7.03%

9/30/23 12/31/23 3/31/24

7.52%

6/1/2024 7/1/2024

8/1/2024 9/1/2024

6/30/24 9/30/24 12/31/24

7.01%

5/1/2024

7.53%

#### Performance Graph Page 4 of 17

11/1/2024 12/1/2024 1/1/2025 2/1/2025 3/1/2025

10.01%

7.75%