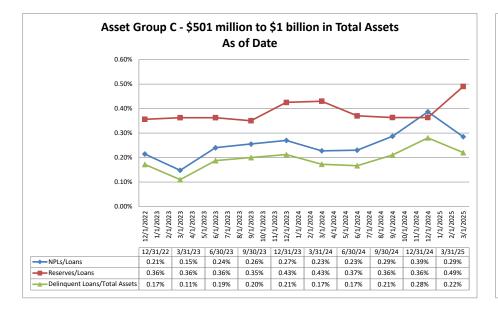

#### ASSET SIZE DEFINITION

| Group A | \$50 million-\$250 million  |
|---------|-----------------------------|
| Group B | \$251 million-\$500 million |
| Group C | \$501 million-\$1 billion   |
| Group D | Over \$1 billion            |