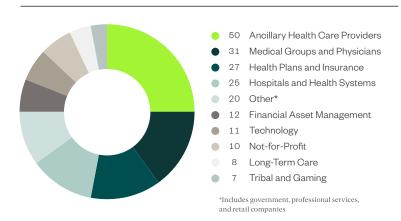

#### COMPANIES IN ATTENDANCE BY INDUSTRY MARKET SEGMENT (2024)

"I found it extremely beneficial to blend in the political perspective to the session and how it may impact the industry and our work overall."