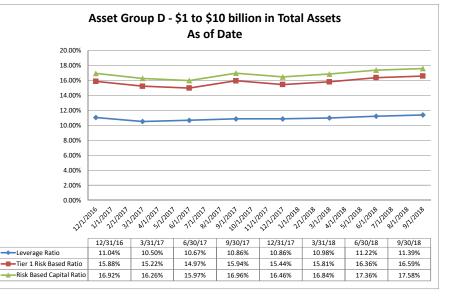

bank-level data.

20.00%

18.00%

16.00%

14.00%

12.00%

10.00%

8.00%

6.00%

4.00%

2.00%

0.00%

221214

12/31/16

10.33%

15.61%

16.61%

NA = data was not available.

#### NM = per SNL Financial, the data was not provided as the ratios are too high/low to be meaningful.

3/31/17

10.46%

15.80%

16.79%



9/1/2018

9/30/18

10.79%

16.02%

17.00%

8/1/2018

6/30/18

10.75%

16.00%

17.01%



Asset Group C - \$501 to \$1 billion in Total Assets

As of Date

10/1/2017

9/30/17

10.67%

15.90%

16.90%

6/30/17

10.50%

15.63%

16.63%

11/1/2017

12/1/2017

1/1/2012 212/2012

12/31/17

10.59%

16.07%

17.06%

ALTAC

3/31/18

10.79%

16.16%

17.17%

## September 30, 2018 Summary Trends of Historical Asset Group Averages: Leverage Ratio, Tier 1 Risk Based Ratio & Risk Based Capital Ratio



18.71%

19.77%

18.58%

19.65%

18.82%

19.89%

Capital Graph Page 40 of 52



Capital Adequacy



Source: SNL Financial

Note: Report includes only bank-level data.

#### September 30, 2018

#### Run Date: November 8, 2018

|                                                                  | As of Date           |                                 |                       |                                         |                    |                                |                                 |                              |  |  |  |  |
|------------------------------------------------------------------|----------------------|---------------------------------|-----------------------|-----------------------------------------|--------------------|--------------------------------|-----