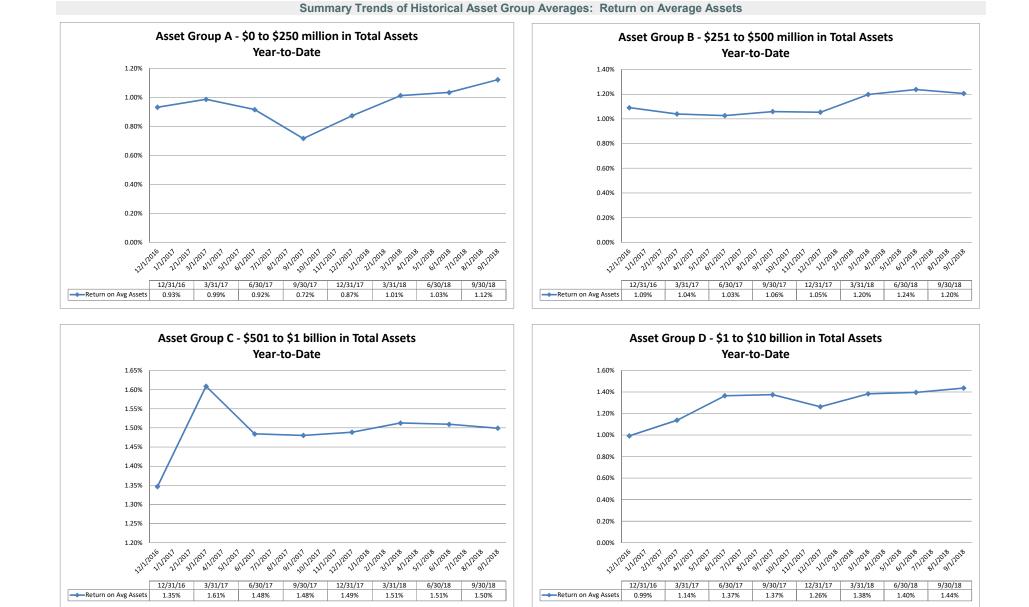

## Summary Trends of Historical Asset Group Averages: Return on Average Equity

September 30, 2018

Source: SNL Financial

Note: Report includes only bank-level data.

12/1/2011

112202

12/31/16

12.21%