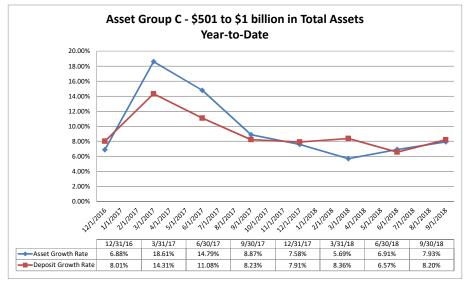

| .76 1.44%                                                                                                                   | 12.64%                                                                 | 58.87%                                                             | \$97                                                                      |

Note: Report includes only bank-level data.

# Balance Sheet & Net Interest Margin

## Balance Sheet & Net Interest Margin

September 30, 2018

## Run Date: November 8, 2018









Source: SNL Financial

Note: Report includes only bank-level data.

## Balance Sheet & Net Interest Margin

September 30, 2018

## Run Date: November 8, 2018



### Summary Trends of Historical Asset Group Averages: Asset Growth Rate & Deposit Growth Rate







Source: SNL Financial

Note: Report includes only bank-level data.

| Balance Sheet & Net Interest Marg                                       | in                   |                      |                      | Sep                   | tember 30        | , 2018                      |                               |                  |                | Run Date         | : Novemb            | oer 8, 2018         |
|-------------------------------------------------------------------------|----------------------|----------------------|----------------------|-----------------------|------------------|-----------------------------|-------------------------------|------------------|----------------|------------------|---------------------|---------------------|
|