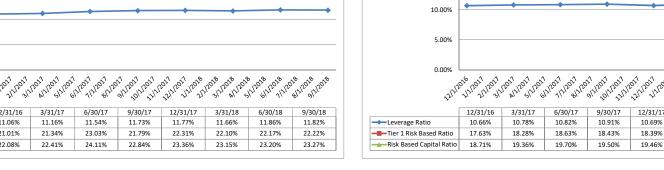

| 0.7                    |
| Regional Average                                            | \$2,779,898          | \$17.525                                    | 1.29%                                  | 1.13%                 | 208,19%               | 7.48%                                                         | 1.0                    |

Source: SNL Financial

Note: Report includes only bank-level data.

Leverage Ratio

Tier 1 Risk Based Ratio

Note: Report includes only bank-level data.

20.00%

18.00%

16.00%

14.00%

12.00%

10.00%

8.00%

6.00%

4.00%

2.00%

0.00%

221214

12/31/16

10.33%

15.61%

16.61%

NA = data was not available.

#### NM = per SNL Financial, the data was not provided as the ratios are too high/low to be meaningful.

3/31/17

10.46%

15.80%

16.79%



9/1/2018

9/30/18

10.79%

16.02%

17.00%

8/1/2018

6/30/18

10.75%

16.00%

17.01%



Asset Group C - \$501 to \$1 billion in Total Assets

As of Date

10/1/2017

9/30/17

10.67%

15.90%

16.90%

6/30/17

10.50%

15.63%

16.63%

11/1/2017

12/1/2017

1/1/2012 212/2012

12/31/17

10.59%

16.07%

17.06%

ALTAC

3/31/18

10.79%

16.16%

17.17%

## September 30, 2018 Summary Trends of Historical Asset Group Averages: Leverage Ratio, Tier 1 Risk Based Ratio & Risk Based Capital Ratio



18.71%

19.77%

18.58%

19.65%

18.82%

19.89%

Capital Graph Page 40 of 52



Capital Adequacy



Source: SNL Financial

Note: Report includes only bank-level data.

#### September 30, 2018

#### Run Date: November 8, 2018

|                                                                  | As of Date