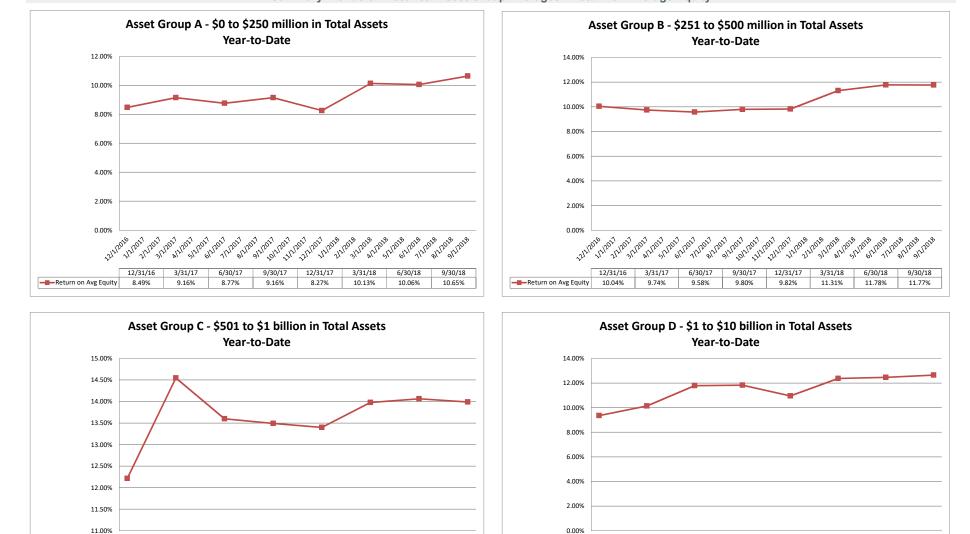

## Summary Trends of Historical Asset Group Averages: Return on Average Equity

September 30, 2018

Source: SNL Financial

Note: Report includes only bank-level data.

12/1/2011

112202

12/31/16

12.21%