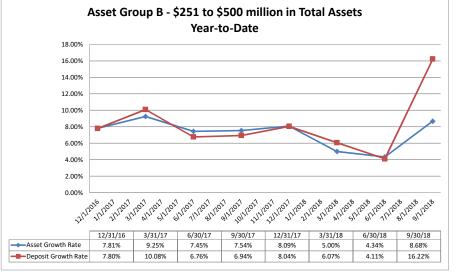

| .76 1.44%                                                                                                                   | 12.64%                                                                 | 58.87%                                                             | \$97                                                                      |

Note: Report includes only bank-level data.

# Balance Sheet & Net Interest Margin

## Balance Sheet & Net Interest Margin

September 30, 2018

## Run Date: November 8, 2018









Source: SNL Financial

Note: Report includes only bank-level data.

## Balance Sheet & Net Interest Margin

September 30, 2018

## Run Date: November 8, 2018



### Summary Trends of Historical Asset Group Averages: Asset Growth Rate & Deposit Growth Rate







Source: SNL Financial

Note: Report includes only bank-level data.

| Balance Sheet & Net Interest Marg                                       | in                   |                      |                      | Sep                   | tember 30        | , 2018                      |                               |                  |                | Run Date         | : Novemb            | oer 8, 2018         |
|-------------------------------------------------------------------------|----------------------|----------------------|----------------------|-----------------------|------------------|-----------------------------|-------------------------------|------------------|----------------|------------------|---------------------|---------------------|
|