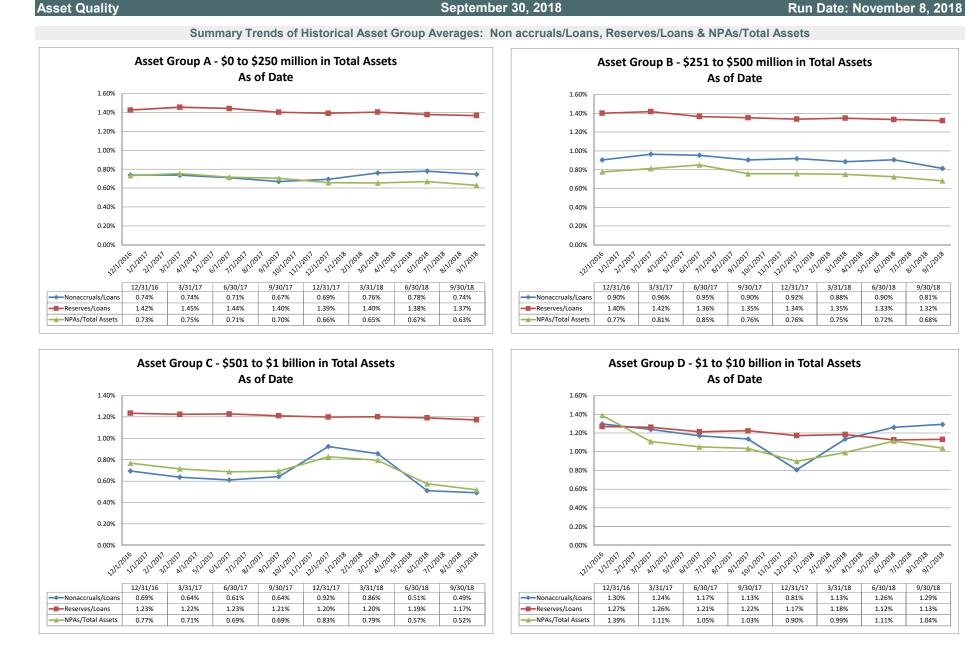

## Summary Trends of Historical Asset Group Averages: Return on Average Equity

September 30, 2018

Source: SNL Financial

Note: Report includes only bank-level data.

12/1/2011

112202

12/31/16

12.21%