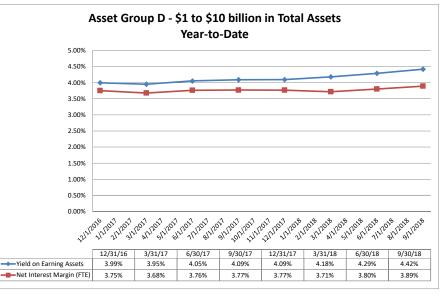

## Summary Trends of Historical Asset Group Averages: Return on Average Equity

September 30, 2018

Source: SNL Financial

Note: Report includes only bank-level data.

12/1/2011

112202

12/31/16

12.21%