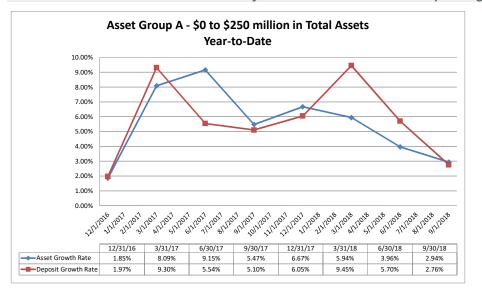

| \$31,2                                                                         | .76 1.44%                                                                                                                   | 12.64%                                                                 | 58.87%                                                             | \$97                                                                      |

Note: Report includes only bank-level data.

# Balance Sheet & Net Interest Margin

## Balance Sheet & Net Interest Margin

September 30, 2018

## Run Date: November 8, 2018









Source: SNL Financial

Note: Report includes only bank-level data.

## Balance Sheet & Net Interest Margin

September 30, 2018

## Run Date: November 8, 2018



### Summary Trends of Historical Asset Group Averages: Asset Growth Rate & Deposit Growth Rate







Source: SNL Financial

Note: Report includes only bank-level data.

| Balance Sheet & Net Interest Marg                                       | in                   |                      |                      | Sep                   | tember 30        | , 2018                      |                               |                  |                | Run Date         | : Novemb            | oer 8, 2018         |
|-------------------------------------------------------------------------|----------------------|----------------------|----------------------|-----------------------|------------------|-----------------------------|-------------------------------|------------------|-----------