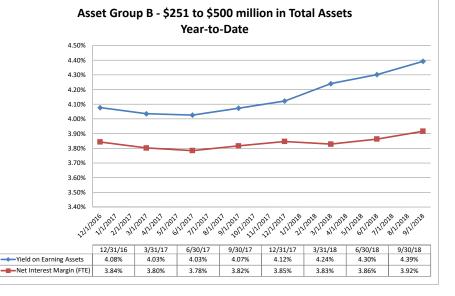

## Summary Trends of Historical Asset Group Averages: Return on Average Equity

September 30, 2018

Source: SNL Financial

Note: Report includes only bank-level data.

12/1/2011

112202

12/31/16

12.21%