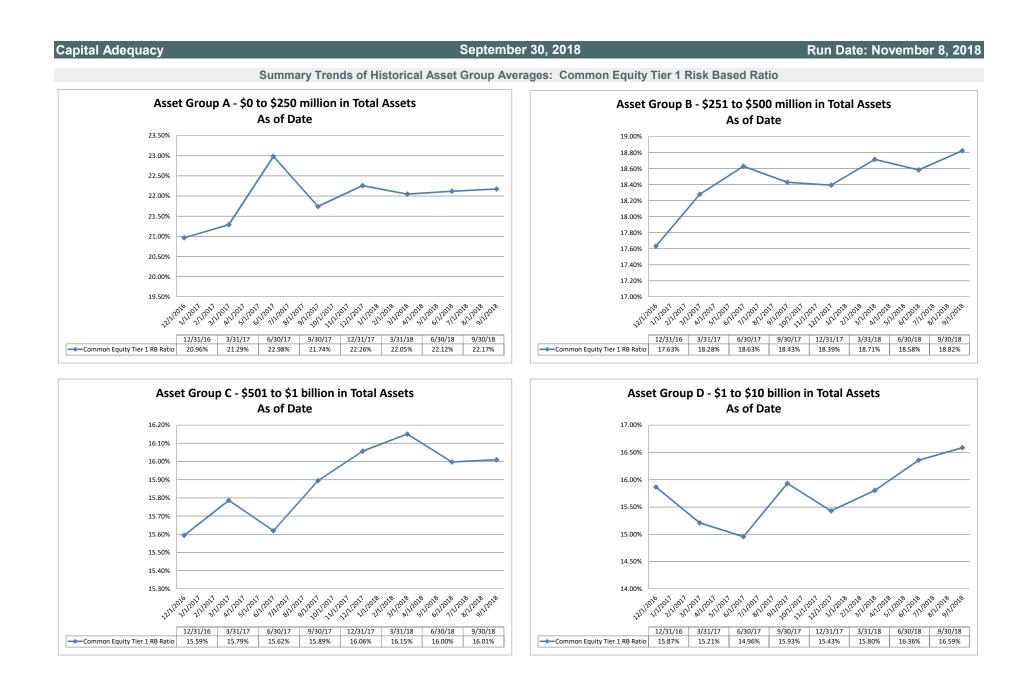

## ASSET SIZE DEFINITION

| Group A | \$0-\$250 million           |
|---------|-----------------------------|
| Group B | \$251 million-\$500 million |
| Group C | \$501 million-\$1 billion   |
| Group D | Over \$1 billion            |