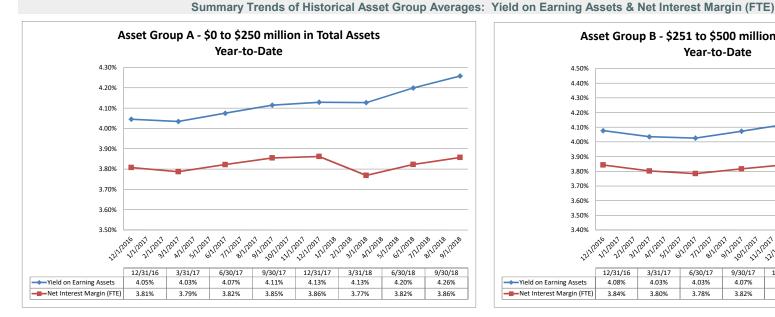

## Summary Trends of Historical Asset Group Averages: Return on Average Equity

September 30, 2018

Source: SNL Financial

Note: Report includes only bank-level data.

12/1/2011

112202

12/31/16

12.21%