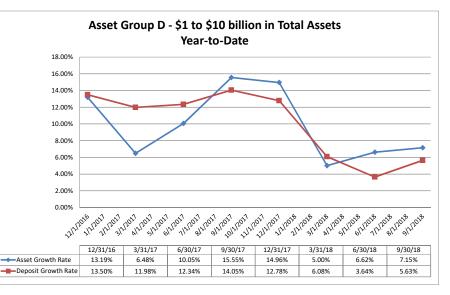

| .76 1.44%                                                                                                                   | 12.64%                                                                 | 58.87%                                                             | \$97                                                                      |

Note: Report includes only bank-level data.

# Balance Sheet & Net Interest Margin

## Balance Sheet & Net Interest Margin

September 30, 2018

## Run Date: November 8, 2018









Source: SNL Financial

Note: Report includes only bank-level data.

## Balance Sheet & Net Interest Margin

September 30, 2018

## Run Date: November 8, 2018



### Summary Trends of Historical Asset Group Averages: Asset Growth Rate & Deposit Growth Rate







Source: SNL Financial

Note: Report includes only bank-level data.

| Balance Sheet & Net Interest Marg                                       | in                   |                      |                      | Sep                   | tember 30        | , 2018                      |                               |                  |                | Run Date         | : Novemb            | oer 8, 2018         |
|-------------------------------------------------------------------------|----------------------|----------------------|----------------------|-----------------------|------------------|-----------------------------|-------------------------------|------------------|----------------|------------------|---------------------|---------------------|
|