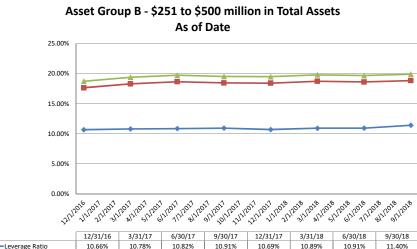

## ASSET SIZE DEFINITION

| Group A | \$0-\$250 million           |
|---------|-----------------------------|
| Group B | \$251 million-\$500 million |
| Group C | \$501 million-\$1 billion   |
| Group D | Over \$1 billion            |