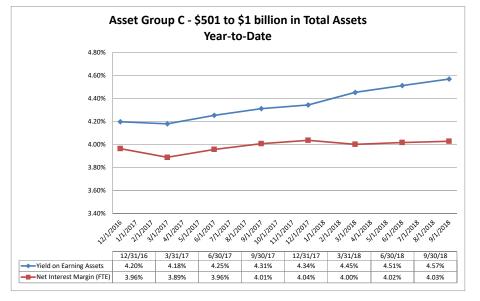

## Summary Trends of Historical Asset Group Averages: Return on Average Equity

September 30, 2018

Source: SNL Financial

Note: Report includes only bank-level data.

12/1/2011

112202

12/31/16

12.21%