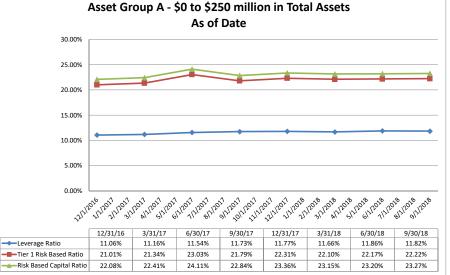

| \$2,779,898          | \$17.525                                    | 1.29%                                  | 1.13%                 | 208,19%               | 7.48%                                                         | 1.0                    |

Source: SNL Financial

Note: Report includes only bank-level data.

Leverage Ratio

Tier 1 Risk Based Ratio

Note: Report includes only bank-level data.

20.00%

18.00%

16.00%

14.00%

12.00%

10.00%

8.00%

6.00%

4.00%

2.00%

0.00%

221214

12/31/16

10.33%

15.61%

16.61%

NA = data was not available.

#### NM = per SNL Financial, the data was not provided as the ratios are too high/low to be meaningful.

3/31/17

10.46%

15.80%

16.79%



9/1/2018

9/30/18

10.79%

16.02%

17.00%

8/1/2018

6/30/18

10.75%

16.00%

17.01%



Asset Group C - \$501 to \$1 billion in Total Assets

As of Date

10/1/2017

9/30/17

10.67%

15.90%

16.90%

6/30/17

10.50%

15.63%

16.63%

11/1/2017

12/1/2017

1/1/2012 212/2012

12/31/17

10.59%

16.07%

17.06%

ALTAC

3/31/18

10.79%

16.16%

17.17%

## September 30, 2018 Summary Trends of Historical Asset Group Averages: Leverage Ratio, Tier 1 Risk Based Ratio & Risk Based Capital Ratio



18.71%

19.77%

18.58%

19.65%

18.82%

19.89%

Capital Graph Page 40 of 52



Capital Adequacy



Source: SNL Financial

Note: Report includes only bank-level data.

#### September 30, 2018

#### Run Date: November 8, 2018

|                                                                  | As of Date           |                                 |                       |