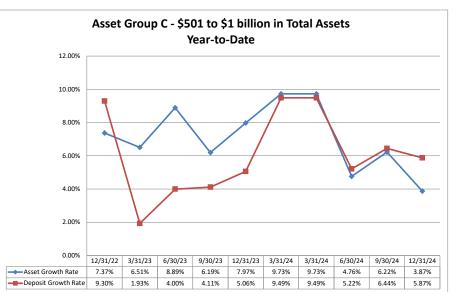

bank-level data.

The st Margin December 31, 2024 F Summary Trends of Historical Asset Group Averages: Yield on Earning Assets & Net Interest Margin (FTE)

Asset Group A - \$0 to \$250 million in Total Assets Year-to-Date 6.00% 5.00% 4 00% 3.00% 2.00% 1.00% 0.00% 12/31/22 3/31/23 6/30/23 9/30/23 12/31/23 3/31/24 6/30/24 9/30/24 12/31/24 Yield on Earning Assets 3.69% 4.54% 4.66% 4.80% 4.92% 5.35% 5.53% 5.44% 5.47% 3.46% 3.90% 3.91% 3.93% 3.95% 3.98% 4.10% 4.00% 4.03%







Source: SNL Financial

Note: Report includes only bank-level data.

#### NA = data was not available.

NM = per SNL Financial, the data was not provided as the ratios are too high/low to be meaningful.

argin December 31, 2024 Summary Trends of Historical Asset Group Averages: Asset Growth Rate & Deposit Growth Rate











#### Source: SNL Financial

Note: Report includes only bank-level data.

#### December 31, 2024

# Run Date: February 14, 2025

|                                                      | As of Date              |                               |                           |                        |                           |                                       |                                   |                                      | Year t               | o Date                              |                             |                               |
|------------------------------------------------------|-------------------------|-------------------------------|---------------------------|------------------------|---------------------------|-----------------------------------