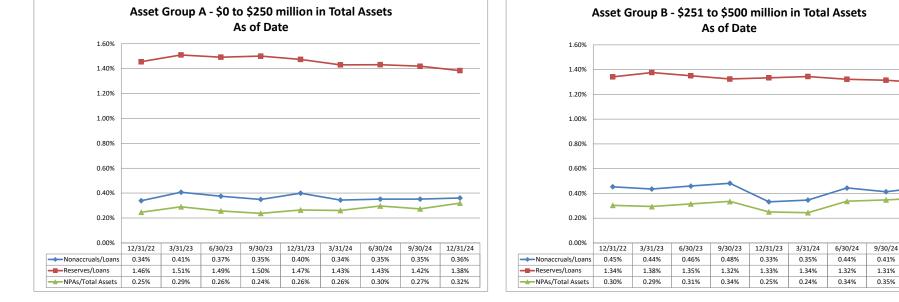

#### ASSET SIZE DEFINITION

| Group A | \$0-\$250 million           |
|---------|-----------------------------|
| Group B | \$251 million-\$500 million |
| Group C | \$501 million-\$1 billion   |
| Group D | Over \$1 billion            |