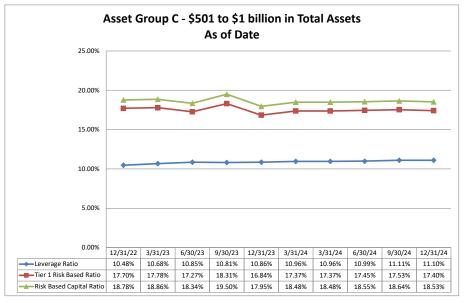

#### ASSET SIZE DEFINITION

| Group A | \$0-\$250 million           |
|---------|-----------------------------|
| Group B | \$251 million-\$500 million |
| Group C | \$501 million-\$1 billion   |
| Group D | Over \$1 billion            |