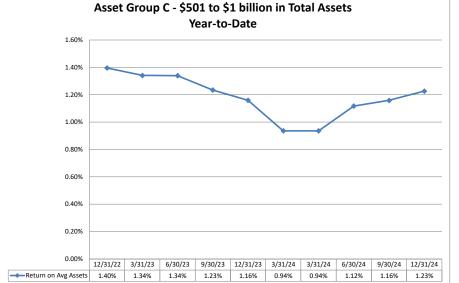

December 31, 2024

Summary Trends of Historical Asset Group Averages: Return on Average Assets

Source: SNL Financial

Note: Report includes only bank-level data.

Performance Analysis