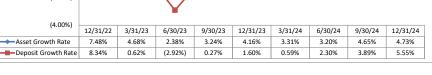

k-level data.

The st Margin December 31, 2024 F Summary Trends of Historical Asset Group Averages: Yield on Earning Assets & Net Interest Margin (FTE)

Asset Group A - \$0 to \$250 million in Total Assets Year-to-Date 6.00% 5.00% 4 00% 3.00% 2.00% 1.00% 0.00% 12/31/22 3/31/23 6/30/23 9/30/23 12/31/23 3/31/24 6/30/24 9/30/24 12/31/24 Yield on Earning Assets 3.69% 4.54% 4.66% 4.80% 4.92% 5.35% 5.53% 5.44% 5.47% 3.46% 3.90% 3.91% 3.93% 3.95% 3.98% 4.10% 4.00% 4.03%







Source: SNL Financial

Note: Report includes only bank-level data.

#### NA = data was not available.

NM = per SNL Financial, the data was not provided as the ratios are too high/low to be meaningful.

argin December 31, 2024 Summary Trends of Historical Asset Group Averages: Asset Growth Rate & Deposit Growth Rate











#### Source: SNL Financial

Note: Report includes only bank-level data.

#### December 31, 2024

# Run Date: February 14, 2025

|                                                      | As of Date              |                               |                           |                        |                           |                                       |                                   |                                      | Year t               | o Date                              |                             |                               |
|------------------------------------------------------|-------------------------|-------------------------------|---------------------------|------------------------|---------------------------|---------------------------------------