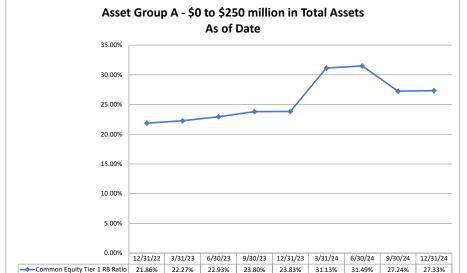

#### ASSET SIZE DEFINITION

| Group A | \$0-\$250 million           |
|---------|-----------------------------|
| Group B | \$251 million-\$500 million |
| Group C | \$501 million-\$1 billion   |
| Group D | Over \$1 billion            |