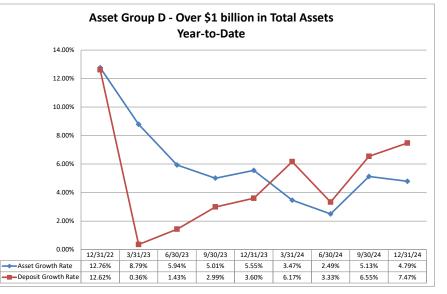

level data.

The st Margin December 31, 2024 F Summary Trends of Historical Asset Group Averages: Yield on Earning Assets & Net Interest Margin (FTE)

Asset Group A - \$0 to \$250 million in Total Assets Year-to-Date 6.00% 5.00% 4 00% 3.00% 2.00% 1.00% 0.00% 12/31/22 3/31/23 6/30/23 9/30/23 12/31/23 3/31/24 6/30/24 9/30/24 12/31/24 Yield on Earning Assets 3.69% 4.54% 4.66% 4.80% 4.92% 5.35% 5.53% 5.44% 5.47% 3.46% 3.90% 3.91% 3.93% 3.95% 3.98% 4.10% 4.00% 4.03%







Source: SNL Financial

Note: Report includes only bank-level data.

#### NA = data was not available.

NM = per SNL Financial, the data was not provided as the ratios are too high/low to be meaningful.

argin December 31, 2024 Summary Trends of Historical Asset Group Averages: Asset Growth Rate & Deposit Growth Rate











#### Source: SNL Financial

Note: Report includes only bank-level data.

#### December 31, 2024

# Run Date: February 14, 2025

|                                                      | As of Date              |                               |                           |                        |                           |                                       |                                   |                                      | Year t               | o Date                              |                             |                               |
|------------------------------------------------------|-------------------------|-------------------------------|---------------------------|------------------------|---------------------------|---------------------------------------|-