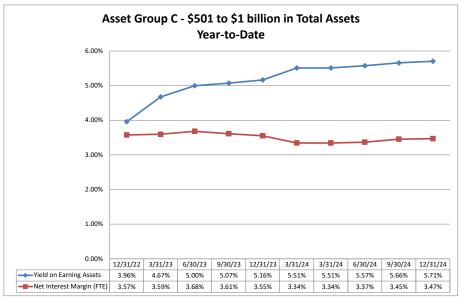

#### ASSET SIZE DEFINITION

| Group A | \$0-\$250 million           |
|---------|-----------------------------|
| Group B | \$251 million-\$500 million |
| Group C | \$501 million-\$1 billion   |
| Group D | Over \$1 billion            |