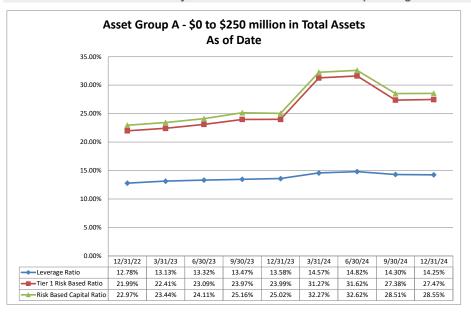

#### ASSET SIZE DEFINITION

| Group A | \$0-\$250 million           |
|---------|-----------------------------|
| Group B | \$251 million-\$500 million |
| Group C | \$501 million-\$1 billion   |
| Group D | Over \$1 billion            |