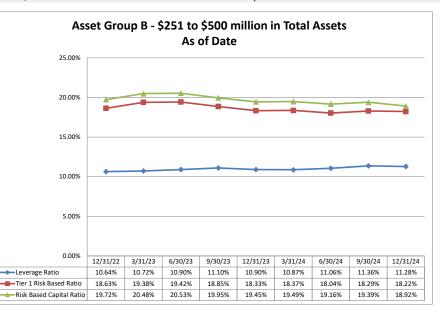

#### ASSET SIZE DEFINITION

| Group A | \$0-\$250 million           |
|---------|-----------------------------|
| Group B | \$251 million-\$500 million |
| Group C | \$501 million-\$1 billion   |
| Group D | Over \$1 billion            |