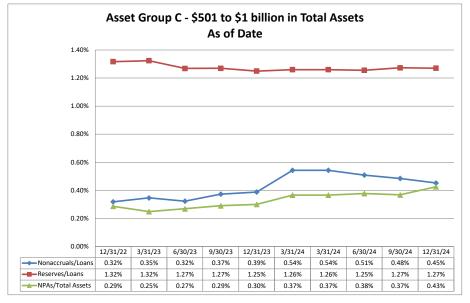

#### ASSET SIZE DEFINITION

| Group A | \$0-\$250 million           |
|---------|-----------------------------|
| Group B | \$251 million-\$500 million |
| Group C | \$501 million-\$1 billion   |
| Group D | Over \$1 billion            |