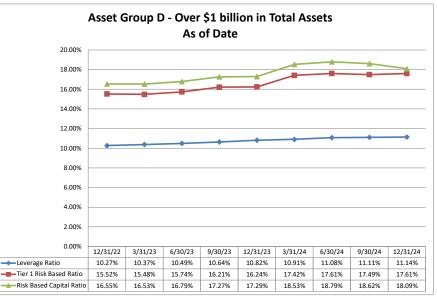

#### ASSET SIZE DEFINITION

| Group A | \$0-\$250 million           |
|---------|-----------------------------|
| Group B | \$251 million-\$500 million |
| Group C | \$501 million-\$1 billion   |
| Group D | Over \$1 billion            |