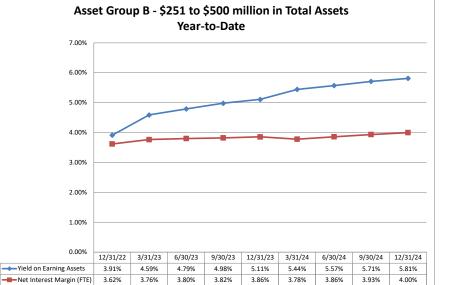

#### ASSET SIZE DEFINITION

| Group A | \$0-\$250 million           |
|---------|-----------------------------|
| Group B | \$251 million-\$500 million |
| Group C | \$501 million-\$1 billion   |
| Group D | Over \$1 billion            |