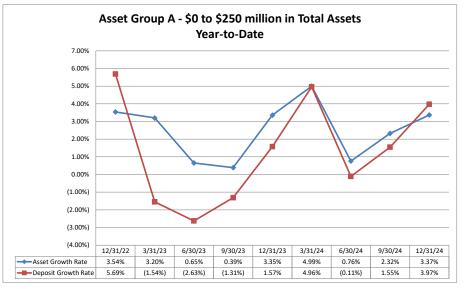

#### ASSET SIZE DEFINITION

| Group A | \$0-\$250 million           |
|---------|-----------------------------|
| Group B | \$251 million-\$500 million |
| Group C | \$501 million-\$1 billion   |
| Group D | Over \$1 billion            |