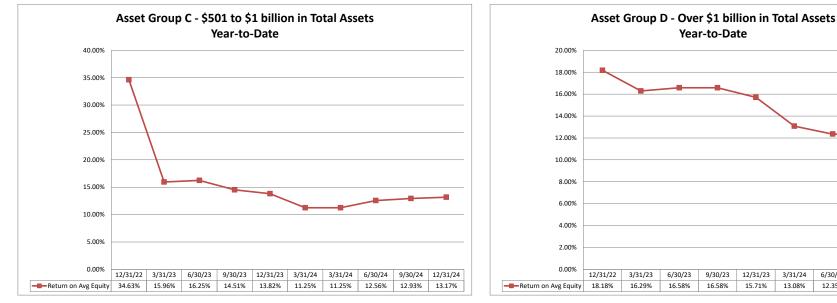

#### ASSET SIZE DEFINITION

| Group A | \$0-\$250 million           |
|---------|-----------------------------|
| Group B | \$251 million-\$500 million |
| Group C | \$501 million-\$1 billion   |
| Group D | Over \$1 billion            |

December 31, 2024

Summary Trends of Historical Asset Group Averages: Return on Average Assets

Source: SNL Financial

Note: Report includes only bank-level data.

Performance Analysis

#### NA = data was not available.

Run Date: February 14, 2025

December 31, 2024

3/31/24

11.90%

6/30/24

13.06%

9/30/24

12.47%

12/31/24

10.02%

9/30/23

16.58%

12/31/23

15.71%

3/31/24

13.08%

6/30/24

12.35%