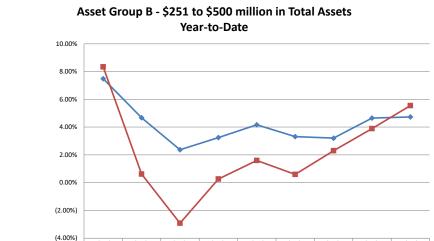

ank-level data.

The st Margin December 31, 2024 F Summary Trends of Historical Asset Group Averages: Yield on Earning Assets & Net Interest Margin (FTE)

Asset Group A - \$0 to \$250 million in Total Assets Year-to-Date 6.00% 5.00% 4 00% 3.00% 2.00% 1.00% 0.00% 12/31/22 3/31/23 6/30/23 9/30/23 12/31/23 3/31/24 6/30/24 9/30/24 12/31/24 Yield on Earning Assets 3.69% 4.54% 4.66% 4.80% 4.92% 5.35% 5.53% 5.44% 5.47% 3.46% 3.90% 3.91% 3.93% 3.95% 3.98% 4.10% 4.00% 4.03%







Source: SNL Financial

Note: Report includes only bank-level data.

#### NA = data was not available.

NM = per SNL Financial, the data was not provided as the ratios are too high/low to be meaningful.

argin December 31, 2024 Summary Trends of Historical Asset Group Averages: Asset Growth Rate & Deposit Growth Rate











#### Source: SNL Financial

Note: Report includes only bank-level data.

#### December 31, 2024

# Run Date: February 14, 2025

|                                                      | As of Date              |                               |                           |                        |                           |                                       |                                   |                                      | Year t               | o Date                              |                             |                               |
|------------------------------------------------------|-------------------------|-------------------------------|---------------------------|------------------------|---------------------------|-------------------------------------