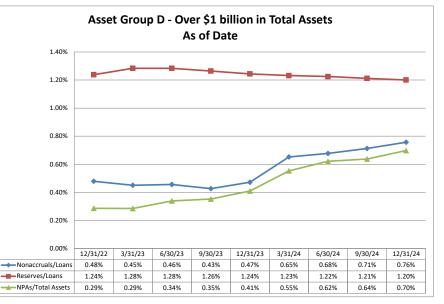

#### ASSET SIZE DEFINITION

| Group A | \$0-\$250 million           |
|---------|-----------------------------|
| Group B | \$251 million-\$500 million |
| Group C | \$501 million-\$1 billion   |
| Group D | Over \$1 billion            |