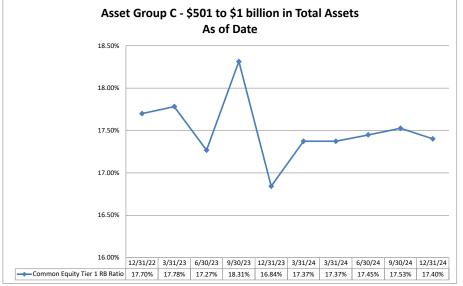

#### ASSET SIZE DEFINITION

| Group A | \$0-\$250 million           |
|---------|-----------------------------|
| Group B | \$251 million-\$500 million |
| Group C | \$501 million-\$1 billion   |
| Group D | Over \$1 billion            |