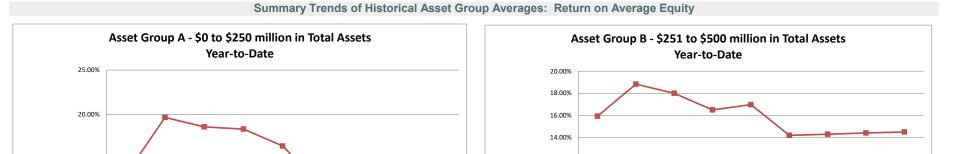

#### ASSET SIZE DEFINITION

| Group A | \$0-\$250 million           |
|---------|-----------------------------|
| Group B | \$251 million-\$500 million |
| Group C | \$501 million-\$1 billion   |
| Group D | Over \$1 billion            |

December 31, 2024

Summary Trends of Historical Asset Group Averages: Return on Average Assets

Source: SNL Financial

Note: Report includes only bank-level data.

Performance Analysis

12/31/22

13.19%

3/31/23

19.65%

6/30/23

18.60%

9/30/23

18.34%

12/31/23

16.44%