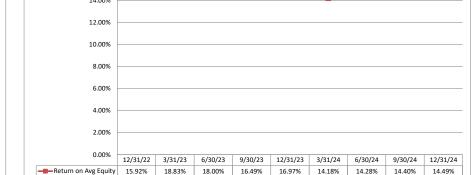

#### ASSET SIZE DEFINITION

| Group A | \$0-\$250 million           |
|---------|-----------------------------|
| Group B | \$251 million-\$500 million |
| Group C | \$501 million-\$1 billion   |
| Group D | Over \$1 billion            |

December 31, 2024

Summary Trends of Historical Asset Group Averages: Return on Average Assets

Source: SNL Financial

Note: Report includes only bank-level data.

Performance Analysis

#### Source: SNL Financial

Note: Report includes only bank-level data.

#### NA = data was not available.

NM = per SNL Financial, the data was not provided as the ratios are too high/low to be meaningful.

9/30/24

12.34%

12/31/24

12.89%

Performance Analysis

0.00%