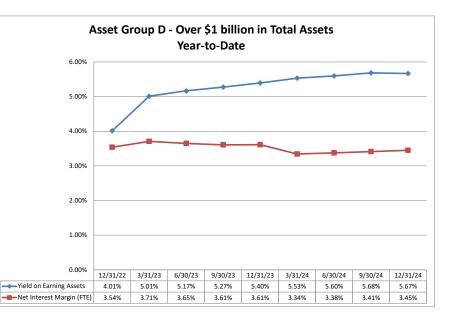

#### ASSET SIZE DEFINITION

| Group A | \$0-\$250 million           |
|---------|-----------------------------|
| Group B | \$251 million-\$500 million |
| Group C | \$501 million-\$1 billion   |
| Group D | Over \$1 billion            |