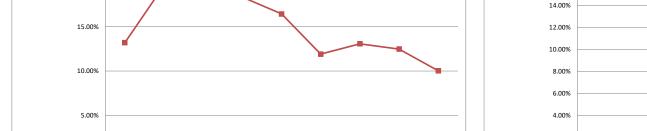

#### ASSET SIZE DEFINITION

| Group A | \$0-\$250 million           |
|---------|-----------------------------|
| Group B | \$251 million-\$500 million |
| Group C | \$501 million-\$1 billion   |
| Group D | Over \$1 billion            |

December 31, 2024

Summary Trends of Historical Asset Group Averages: Return on Average Assets

Source: SNL Financial

Note: Report includes only bank-level data.

Performance Analysis

#### NA = data was not available.

Run Date: February 14, 2025

December 31, 2024

3/31/24

11.90%

6/30/24

13.06%

9/30/24

12.47%

12/31/24

10.02%

9/30/23

16.58%

12/31/23

15.71%

3/31/24

13.08%

6/30/24

12.35%