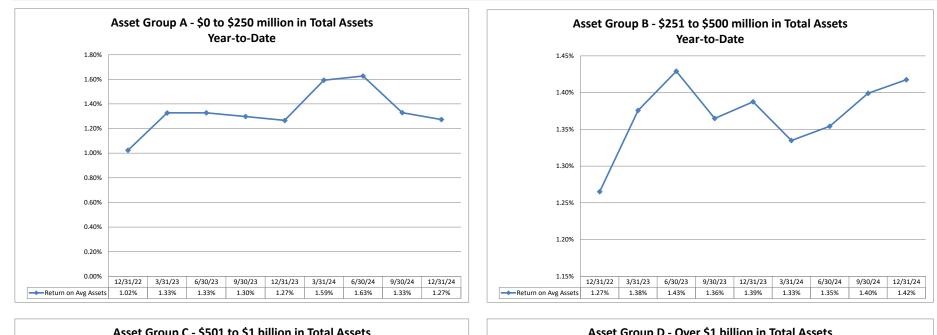

December 31, 2024

Summary Trends of Historical Asset Group Averages: Return on Average Assets

Source: SNL Financial

Note: Report includes only bank-level data.

Performance Analysis