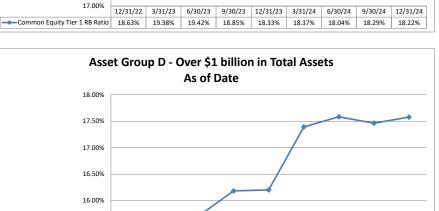

#### ASSET SIZE DEFINITION

| Group A | \$0-\$250 million           |
|---------|-----------------------------|
| Group B | \$251 million-\$500 million |
| Group C | \$501 million-\$1 billion   |
| Group D | Over \$1 billion            |