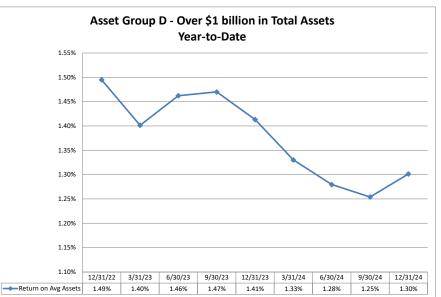

December 31, 2024

Summary Trends of Historical Asset Group Averages: Return on Average Assets

Source: SNL Financial

Note: Report includes only bank-level data.

Performance Analysis