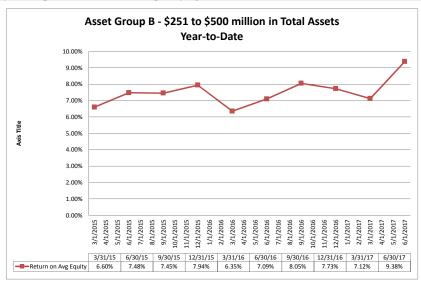

#### Summary Trends of Historical Asset Group Averages: Return on Average Equity

| Performance Analysis                                                                                                                                                    |                                                                          |                                                      |                                                      | June 30,                                              | 2017                                                      |                                  |                                                       |                                                      | Run Da                                                | ate: Augu                                                 | st 18, 2017                                    |
|-------------------------------------------------------------------------------------------------------------------------------------------------------------------------|--------------------------------------------------------------------------|------------------------------------------------------|------------------------------------------------------|-------------------------------------------------------|-----------------------------------------------------------|----------------------------------|-------------------------------------------------------|------------------------------------------------------|-------------------------------------------------------|-----------------------------------------------------------|------------------------------------------------|
|                                                                                                                                                                         | As of Date                                                               |                                                      |                                                      | Quarter to Date                                       |                                                           |                                  |                                                       |                                                      | Year to Date                                          |                                                           |                                                |
| Region Institution Name                                                                                                                                                 | Total Assets (\$000)                                                     | Net Income<br>(Loss) (\$000)                         | Return on Avg<br>Assets (%)                          | Return on<br>Avg Equity (%)                           | Efficiency Ratio<br>(FTE) (%)                             | Salary Exp/<br>Employees (\$000) | Net Income<br>(Loss) (\$000)                          | Return on Avg<br>Assets (%)                          | Return on<br>Avg Equity (%)                           | Efficiency Ratio<br>(FTE) (%)                             | Salary Exp/<br>Employees (\$000)               |
| Asset Group A - \$0 to \$250 million in total asset                                                                                                                     | s                                                                        |                                                      |                                                      |                                                       | l                                                         |                                  |                                                       |                                                      | l                                                     | l                                                         |                                                |
| California Pacific Bank<br>Bank of Feather River<br>Golden Pacific Bank, National Association<br>Gateway Bank, F.S.B.<br>Trans Pacific National Bank<br>Tri-Valley Bank | \$81,530<br>\$99,526<br>\$125,024<br>\$132,208<br>\$132,707<br>\$147,713 | \$371<br>\$222<br>\$39<br>(\$22)<br>\$219<br>\$3,064 | 1.86%<br>0.92%<br>0.12%<br>(0.07%)<br>0.68%<br>8.66% | 4.96%<br>7.86%<br>1.36%<br>(1.07%)<br>5.52%<br>66.51% | 44.18%<br>61.69%<br>95.17%<br>109.23%<br>83.61%<br>79.02% | \$96<br>\$105<br>\$93            | \$764<br>\$447<br>\$57<br>(\$167)<br>\$244<br>\$3,303 | 1.82%<br>0.92%<br>0.09%<br>(0.25%)<br>0.38%<br>4.78% | 5.14%<br>7.99%<br>0.98%<br>(4.03%)<br>3.09%<br>37.58% | 42.41%<br>63.82%<br>94.76%<br>111.20%<br>88.21%<br>76.63% | \$75<br>\$97<br>\$92<br>\$93<br>\$112<br>\$133 |
| Metropolitan Bank<br>Monterey County Bank<br>First Federal Savings and Loan Association of                                                                              | \$155,812<br>\$183,140                                                   | \$510<br>\$80                                        | 1.30%<br>0.18%                                       | 11.68%<br>2.11%                                       | 66.92%<br>95.60%                                          | \$69<br>\$73                     | \$1,034<br>\$566                                      | 1.34%<br>0.62%                                       | 11.96%<br>7.60%                                       | 65.99%<br>82.94%                                          | \$68<br>\$76                                   |
| San Rafael<br>Folsom Lake Bank<br>Cornerstone Community Bank<br>Northern California National Bank                                                                       | \$192,260<br>\$205,880<br>\$210,566<br>\$213,666                         | \$124<br>\$59<br>\$574<br>\$418                      | 0.26%<br>0.12%<br>1.11%<br>0.78%                     | 1.27%<br>1.35%<br>10.87%<br>8.89%                     | 87.68%<br>104.58%<br>57.76%<br>48.97%                     | \$108<br>\$118<br>\$79<br>\$71   | \$308<br>\$330<br>\$1,028<br>\$805                    | 0.32%<br>0.33%<br>1.01%<br>0.74%                     | 1.58%<br>3.81%<br>9.85%<br>8.70%                      | 84.81%<br>88.47%<br>58.52%<br>49.62%                      | \$103<br>\$116<br>\$79<br>\$71                 |
| Golden Valley Bank<br>Merchants National Bank of Sacramento<br>Bank of Rio Vista<br>Lighthouse Bank                                                                     | \$216,722<br>\$217,049<br>\$221,848<br>\$243,783                         | \$470<br>\$341<br>\$409<br>\$786                     | 0.87%<br>0.63%<br>0.75%<br>1.34%                     | 8.58%<br>6.44%<br>6.07%<br>9.79%                      | 60.95%<br>60.05%<br>67.62%<br>53.19%                      | \$77<br>\$113<br>\$84<br>\$139   | \$834<br>\$656<br>\$693<br>\$1,495                    | 0.77%<br>0.61%<br>0.64%<br>1.31%                     | 7.70%<br>6.29%<br>5.22%<br>9.44%                      | 64.10%<br>61.82%<br>71.33%<br>54.04%                      | \$81<br>\$115<br>\$86<br>\$138                 |
| Bank of Napa, N.A.<br>Murphy Bank                                                                                                                                       | \$246,056<br>\$246,833                                                   | \$523<br>\$1,405                                     | 0.85%<br>2.32%                                       | 7.78%<br>20.21%                                       | 65.69%<br>47.19%                                          | \$110                            | \$993<br>\$2,855                                      | 0.81%<br>2.37%                                       | 7.49%<br>20.73%                                       | 66.88%<br>47.03%                                          | \$125<br>\$109                                 |
| Average of Asset Group A  Asset Group B - \$251 to \$500 million in total ass                                                                                           | \$181,796                                                                | \$533                                                | 1.26%                                                | 10.01%                                                | 71.62%                                                    | \$99                             | \$903                                                 | 1.03%                                                | 8.40%                                                 | 70.70%                                                    | \$98                                           |
| Summit Bank<br>Bank of San Francisco<br>Pacific Valley Bank                                                                                                             | \$251,189<br>\$258,307<br>\$261,175                                      | \$893<br>\$400<br>\$200                              | 1.46%<br>0.66%<br>0.33%                              | 13.46%<br>6.86%<br>2.73%                              | 52.81%<br>67.54%<br>87.07%                                | \$127<br>\$112                   | \$1,276<br>\$803<br>\$436                             | 1.03%<br>0.69%<br>0.37%                              | 9.73%<br>6.94%<br>2.99%                               | 61.34%<br>68.23%<br>85.52%                                | \$126<br>\$127<br>\$108                        |
| Liberty Bank<br>Mission National Bank<br>Community Bank of the Bay<br>United American Bank<br>Community Business Bank                                                   | \$276,278<br>\$282,475<br>\$287,133<br>\$312,147<br>\$314,662            | \$348<br>\$639<br>\$408<br>\$1,361<br>\$952          | 0.50%<br>0.89%<br>0.58%<br>1.79%<br>1.23%            | 3.99%<br>9.52%<br>4.40%<br>18.88%<br>12.14%           | 76.16%<br>61.43%<br>71.94%<br>61.28%<br>53.74%            | \$123                            | \$640<br>\$1,252<br>\$615<br>\$1,981<br>\$1,742       | 0.47%<br>0.87%<br>0.45%<br>1.30%<br>1.14%            | 3.68%<br>9.43%<br>3.61%<br>14.04%<br>11.38%           | 78.60%<br>63.57%<br>77.52%<br>66.09%<br>55.65%            | \$106<br>\$81<br>\$104<br>\$121<br>\$98        |
| Pinnacle Bank<br>River Valley Community Bank<br>Redwood Capital Bank<br>Fresno First Bank<br>New Resource Bank                                                          | \$314,948<br>\$321,626<br>\$331,326<br>\$351,992<br>\$353,153            | \$920<br>\$732<br>\$789<br>\$919<br>\$394            | 1.19%<br>0.90%<br>0.96%<br>1.05%<br>0.45%            | 11.43%<br>10.89%<br>11.34%<br>11.51%<br>3.83%         | 63.31%<br>49.68%<br>60.27%<br>54.27%<br>76.57%            | \$87<br>\$77<br>\$131            | \$1,470<br>\$1,361<br>\$1,567<br>\$1,761<br>\$702     | 0.96%<br>0.84%<br>0.96%<br>1.01%<br>0.41%            | 9.46%<br>10.34%<br>11.37%<br>11.28%<br>3.43%          | 65.50%<br>51.89%<br>61.44%<br>57.29%<br>81.18%            | \$144<br>\$88<br>\$78<br>\$133<br>\$142        |
| New Resource Bank<br>Community 1st Bank<br>AltaPacific Bank<br>Suncrest Bank                                                                                            | \$353,153<br>\$390,267<br>\$421,313<br>\$485,042                         | \$708<br>\$2,006<br>\$1,213                          | 0.45%<br>0.75%<br>1.98%<br>1.04%                     | 8.65%<br>13.14%<br>8.24%                              | 60.79%<br>61.26%<br>54.54%                                | \$97<br>\$193                    | \$1,223<br>\$2,635<br>\$1,908                         | 0.41%<br>0.66%<br>1.36%<br>0.83%                     | 7.59%<br>8.70%<br>6.54%                               | 63.42%<br>66.34%<br>62.57%                                | \$96<br>\$170                                  |
| Average of Asset Group B                                                                                                                                                | \$325,815                                                                | \$805                                                | 0.99%                                                | 9.44%                                                 | 63.29%                                                    | \$114                            | \$1,336                                               | 0.83%                                                | 8.16%                                                 | 66.63%                                                    | \$114                                          |