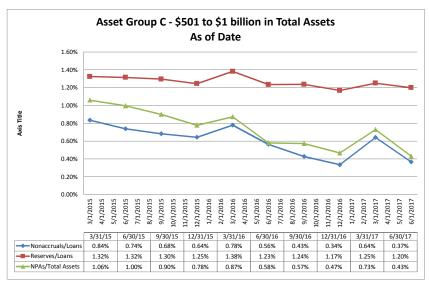

#### ASSET SIZE DEFINITION

Group A \$0-\$250 million

Group B \$251 million-\$500 million

Group C \$501 million-\$1 billion

Group D Over \$1 billion-\$10 billion

California counties included in the data: