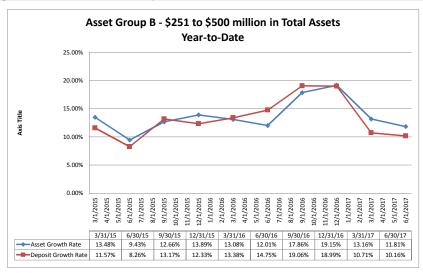

#### ASSET SIZE DEFINITION

Group A \$0-\$250 million

Group B \$251 million-\$500 million

Group C \$501 million-\$1 billion

Group D Over \$1 billion-\$10 billion

California counties included in the data: