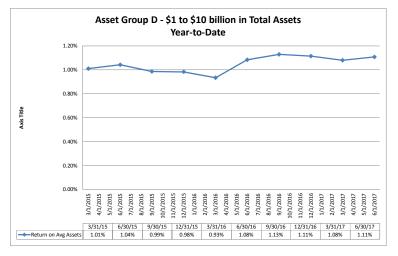

#### Summary Trends of Historical Asset Group Averages: Return on Average Assets

#### Summary Trends of Historical Asset Group Averages: Return on Average Equity

| Performance Analysis                                                                                                                                                    |                                                                          |                                                      |                                                      | June 30,                                              | 2017                                                      |                                  |                                                       |                                                      | Run Da                                                | ate: Augu                                                 | st 18, 2017                                    |
|-------------------------------------------------------------------------------------------------------------------------------------------------------------------------|--------------------------------------------------------------------------|------------------------------------------------------|------------------------------------------------------|-------------------------------------------------------|-----------------------------------------------------------|----------------------------------|-------------------------------------------------------|------------------------------------------------------|-------------------------------------------------------|-----------------------------------------------------------|------------------------------------------------|
|                                                                                                                                                                         | As of Date                                                               |                                                      |                                                      | Quarter to Date                                       |                                                           |                                  |                                                       |                                                      | Year to Date                                          |                                                           |                                                |
| Region Institution Name                                                                                                                                                 | Total Assets (\$000)                                                     | Net Income<br>(Loss) (\$000)                         | Return on Avg<br>Assets (%)                          | Return on<br>Avg Equity (%)                           | Efficiency Ratio<br>(FTE) (%)                             | Salary Exp/<br>Employees (\$000) | Net Income<br>(Loss) (\$000)                          | Return on Avg<br>Assets (%)                          | Return on<br>Avg Equity (%)                           | Efficiency Ratio<br>(FTE) (%)                             | Salary Exp/<br>Employees (\$000)               |
| Asset Group A - \$0 to \$250 million in total asset                                                                                                                     | s                                                                        |                                                      |                                                      |                                                       | l                                                         |                                  |                                                       |                                                      | l                                                     | l                                                         |                                                |
| California Pacific Bank<br>Bank of Feather River<br>Golden Pacific Bank, National Association<br>Gateway Bank, F.S.B.<br>Trans Pacific National Bank<br>Tri-Valley Bank | \$81,530<br>\$99,526<br>\$125,024<br>\$132,208<br>\$132,707<br>\$147,713 | \$371<br>\$222<br>\$39<br>(\$22)<br>\$219<br>\$3,064 | 1.86%<br>0.92%<br>0.12%<br>(0.07%)<br>0.68%<br>8.66% | 4.96%<br>7.86%<br>1.36%<br>(1.07%)<br>5.52%<br>66.51% | 44.18%<br>61.69%<br>95.17%<br>109.23%<br>83.61%<br>79.02% | \$96<br>\$105<br>\$93            | \$764<br>\$447<br>\$57<br>(\$167)<br>\$244<br>\$3,303 | 1.82%<br>0.92%<br>0.09%<br>(0.25%)<br>0.38%<br>4.78% | 5.14%<br>7.99%<br>0.98%<br>(4.03%)<br>3.09%<br>37.58% | 42.41%<br>63.82%<br>94.76%<br>111.20%<br>88.21%<br>76.63% | \$75<br>\$97<br>\$92<br>\$93<br>\$112<br>\$133 |
| Metropolitan Bank<br>Monterey County Bank<br>First Federal Savings and Loan Association of                                                                              | \$155,812<br>\$183,140                                                   | \$510<br>\$80                                        | 1.30%<br>0.18%                                       | 11.68%<br>2.11%                                       | 66.92%<br>95.60%                                          | \$69<br>\$73                     | \$1,034<br>\$566                                      | 1.34%<br>0.62%                                       | 11.96%<br>7.60%                                       | 65.99%<br>82.94%                                          | \$68<br>\$76                                   |
| San Rafael<br>Folsom Lake Bank<br>Cornerstone Community Bank<br>Northern California National Bank                                                                       | \$192,260<br>\$205,880<br>\$210,566<br>\$213,666                         | \$124<br>\$59<br>\$574<br>\$418                      | 0.26%<br>0.12%<br>1.11%<br>0.78%                     | 1.27%<br>1.35%<br>10.87%<br>8.89%                     | 87.68%<br>104.58%<br>57.76%<br>48.97%                     | \$108<br>\$118<br>\$79<br>\$71   | \$308<br>\$330<br>\$1,028<br>\$805                    | 0.32%<br>0.33%<br>1.01%<br>0.74%                     | 1.58%<br>3.81%<br>9.85%<br>8.70%                      | 84.81%<br>88.47%<br>58.52%<br>49.62%                      | \$103<br>\$116<br>\$79<br>\$71                 |
| Golden Valley Bank<br>Merchants National Bank of Sacramento<br>Bank of Rio Vista<br>Lighthouse Bank                                                                     | \$216,722<br>\$217,049<br>\$221,848<br>\$243,783                         | \$470<br>\$341<br>\$409<br>\$786                     | 0.87%<br>0.63%<br>0.75%<br>1.34%                     | 8.58%<br>6.44%<br>6.07%<br>9.79%                      | 60.95%<br>60.05%<br>67.62%<br>53.19%                      | \$77<br>\$113<br>\$84<br>\$139   | \$834<br>\$656<br>\$693<br>\$1,495                    | 0.77%<br>0.61%<br>0.64%<br>1.31%                     | 7.70%<br>6.29%<br>5.22%<br>9.44%                      | 64.10%<br>61.82%<br>71.33%<br>54.04%                      | \$81<br>\$115<br>\$86<br>\$138                 |
| Bank of Napa, N.A.<br>Murphy Bank                                                                                                                                       | \$246,056<br>\$246,833                                                   | \$523<br>\$1,405                                     | 0.85%<br>2.32%                                       | 7.78%<br>20.21%                                       | 65.69%<br>47.19%                                          | \$110                            | \$993<br>\$2,855                                      | 0.81%<br>2.37%                                       | 7.49%<br>20.73%                                       | 66.88%<br>47.03%                                          | \$125<br>\$109                                 |
| Average of Asset Group A  Asset Group B - \$251 to \$500 million in total ass                                                                                           | \$181,796                                                                | \$533                                                | 1.26%                                                | 10.01%                                                | 71.62%                                                    | \$99                             | \$903                                                 | 1.03%                                                | 8.40%                                                 | 70.70%                                                    | \$98                                           |
| Summit Bank<br>Bank of San Francisco<br>Pacific Valley Bank                                                                                                             | \$251,189<br>\$258,307<br>\$261,175                                      | \$893<br>\$400<br>\$200                              | 1.46%<br>0.66%<br>0.33%                              | 13.46%<br>6.86%<br>2.73%                              | 52.81%<br>67.54%<br>87.07%                                | \$127<br>\$112                   | \$1,276<br>\$803<br>\$436                             | 1.03%<br>0.69%<br>0.37%                              | 9.73%<br>6.94%<br>2.99%                               | 61.34%<br>68.23%<br>85.52%                                | \$126<br>\$127<br>\$108                        |
| Liberty Bank<br>Mission National Bank<br>Community Bank of the Bay<br>United American Bank<br>Community Business Bank                                                   | \$276,278<br>\$282,475<br>\$287,133<br>\$312,147<br>\$314,662            | \$348<br>\$639<br>\$408<br>\$1,361<br>\$952          | 0.50%<br>0.89%<br>0.58%<br>1.79%<br>1.23%            | 3.99%<br>9.52%<br>4.40%<br>18.88%<br>12.14%           | 76.16%<br>61.43%<br>71.94%<br>61.28%<br>53.74%            | \$123                            | \$640<br>\$1,252<br>\$615<br>\$1,981<br>\$1,742       | 0.47%<br>0.87%<br>0.45%<br>1.30%<br>1.14%            | 3.68%<br>9.43%<br>3.61%<br>14.04%<br>11.38%           | 78.60%<br>63.57%<br>77.52%<br>66.09%<br>55.65%            | \$106<br>\$81<br>\$104<br>\$121<br>\$98        |
| Pinnacle Bank<br>River Valley Community Bank<br>Redwood Capital Bank<br>Fresno First Bank<br>New Resource Bank                                                          | \$314,948<br>\$321,626<br>\$331,326<br>\$351,992<br>\$353,153            | \$920<br>\$732<br>\$789<br>\$919<br>\$394            | 1.19%<br>0.90%<br>0.96%<br>1.05%<br>0.45%            | 11.43%<br>10.89%<br>11.34%<br>11.51%<br>3.83%         | 63.31%<br>49.68%<br>60.27%<br>54.27%<br>76.57%            | \$87<br>\$77<br>\$131            | \$1,470<br>\$1,361<br>\$1,567<br>\$1,761<br>\$702     | 0.96%<br>0.84%<br>0.96%<br>1.01%<br>0.41%            | 9.46%<br>10.34%<br>11.37%<br>11.28%<br>3.43%          | 65.50%<br>51.89%<br>61.44%<br>57.29%<br>81.18%            | \$144<br>\$88<br>\$78<br>\$133<br>\$142        |
| New Resource Bank<br>Community 1st Bank<br>AltaPacific Bank<br>Suncrest Bank                                                                                            | \$353,153<br>\$390,267<br>\$421,313<br>\$485,042                         | \$708<br>\$2,006<br>\$1,213                          | 0.45%<br>0.75%<br>1.98%<br>1.04%                     | 8.65%<br>13.14%<br>8.24%                              | 60.79%<br>61.26%<br>54.54%                                | \$97<br>\$193                    | \$1,223<br>\$2,635<br>\$1,908                         | 0.41%<br>0.66%<br>1.36%<br>0.83%                     | 7.59%<br>8.70%<br>6.54%                               | 63.42%<br>66.34%<br>62.57%                                | \$96<br>\$170                                  |
| Average of Asset Group B                                                                                                                                                | \$325,815                                                                | \$805                                                | 0.99%                                                | 9.44%                                                 | 63.29%                                                    | \$114                            | \$1,336                                               | 0.83%                                                | 8.16%                                                 | 66.63%                                                    | \$114                                          |