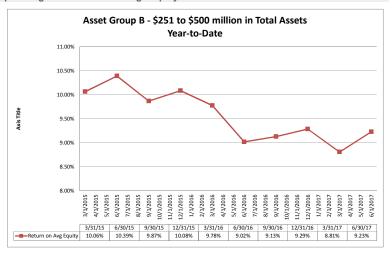

#### Summary Trends of Historical Asset Group Averages: Return on Average Assets

#### Summary Trends of Historical Asset Group Averages: Return on Average Equity

| Performance Analysis                                                                                                                                                    |                                                                          |                                                      |                                                      | June 30,                                              | 2017                                                      |                                  |                                                       |                                                      | Run Da                                                | ate: Augu                                                 | st 18, 2017                                    |
|-------------------------------------------------------------------------------------------------------------------------------------------------------------------------|--------------------------------------------------------------------------|------------------------------------------------------|------------------------------------------------------|-------------------------------------------------------|-----------------------------------------------------------|----------------------------------|-------------------------------------------------------|------------------------------------------------------|-------------------------------------------------------|-----------------------------------------------------------|------------------------------------------------|
|                                                                                                                                                                         | As of Date                                                               |                                                      |                                                      | Quarter to Date                                       |                                                           |                                  |                                                       |                                                      | Year to Date                                          |                                                           |                                                |
| Region Institution Name                                                                                                                                                 | Total Assets (\$000)                                                     | Net Income<br>(Loss) (\$000)                         | Return on Avg<br>Assets (%)                          | Return on<br>Avg Equity (%)                           | Efficiency Ratio<br>(FTE) (%)                             | Salary Exp/<br>Employees (\$000) | Net Income<br>(Loss) (\$000)                          | Return on Avg<br>Assets (%)                          | Return on<br>Avg Equity (%)                           | Efficiency Ratio<br>(FTE) (%)                             | Salary Exp/<br>Employees (\$000)               |
| Asset Group A - \$0 to \$250 million in total asset                                                                                                                     | s                                                                        |                                                      |                                                      |                                                       | l                                                         |                                  |                                                       |                                                      | l                                                     | l                                                         |                                                |
| California Pacific Bank<br>Bank of Feather River<br>Golden Pacific Bank, National Association<br>Gateway Bank, F.S.B.<br>Trans Pacific National Bank<br>Tri-Valley Bank | \$81,530<br>\$99,526<br>\$125,024<br>\$132,208<br>\$132,707<br>\$147,713 | \$371<br>\$222<br>\$39<br>(\$22)<br>\$219<br>\$3,064 | 1.86%<br>0.92%<br>0.12%<br>(0.07%)<br>0.68%<br>8.66% | 4.96%<br>7.86%<br>1.36%<br>(1.07%)<br>5.52%<br>66.51% | 44.18%<br>61.69%<br>95.17%<br>109.23%<br>83.61%<br>79.02% | \$96<br>\$105<br>\$93            | \$764<br>\$447<br>\$57<br>(\$167)<br>\$244<br>\$3,303 | 1.82%<br>0.92%<br>0.09%<br>(0.25%)<br>0.38%<br>4.78% | 5.14%<br>7.99%<br>0.98%<br>(4.03%)<br>3.09%<br>37.58% | 42.41%<br>63.82%<br>94.76%<br>111.20%<br>88.21%<br>76.63% | \$75<br>\$97<br>\$92<br>\$93<br>\$112<br>\$133 |
| Metropolitan Bank<br>Monterey County Bank<br>First Federal Savings and Loan Association of                                                                              | \$155,812<br>\$183,140                                                   | \$510<br>\$80                                        | 1.30%<br>0.18%                                       | 11.68%<br>2.11%                                       | 66.92%<br>95.60%                                          | \$69<br>\$73                     | \$1,034<br>\$566                                      | 1.34%<br>0.62%                                       | 11.96%<br>7.60%                                       | 65.99%<br>82.94%                                          | \$68<br>\$76                                   |
| San Rafael<br>Folsom Lake Bank<br>Cornerstone Community Bank<br>Northern California National Bank                                                                       | \$192,260<br>\$205,880<br>\$210,566<br>\$213,666                         | \$124<br>\$59<br>\$574<br>\$418                      | 0.26%<br>0.12%<br>1.11%<br>0.78%                     | 1.27%<br>1.35%<br>10.87%<br>8.89%                     | 87.68%<br>104.58%<br>57.76%<br>48.97%                     | \$108<br>\$118<br>\$79<br>\$71   | \$308<br>\$330<br>\$1,028<br>\$805                    | 0.32%<br>0.33%<br>1.01%<br>0.74%                     | 1.58%<br>3.81%<br>9.85%<br>8.70%                      | 84.81%<br>88.47%<br>58.52%<br>49.62%                      | \$103<br>\$116<br>\$79<br>\$71                 |
| Golden Valley Bank<br>Merchants National Bank of Sacramento<br>Bank of Rio Vista<br>Lighthouse Bank                                                                     | \$216,722<br>\$217,049<br>\$221,848<br>\$243,783                         | \$470<br>\$341<br>\$409<br>\$786                     | 0.87%<br>0.63%<br>0.75%<br>1.34%                     | 8.58%<br>6.44%<br>6.07%<br>9.79%                      | 60.95%<br>60.05%<br>67.62%<br>53.19%                      | \$77<br>\$113<br>\$84<br>\$139   | \$834<br>\$656<br>\$693<br>\$1,495                    | 0.77%<br>0.61%<br>0.64%<br>1.31%                     | 7.70%<br>6.29%<br>5.22%<br>9.44%                      | 64.10%<br>61.82%<br>71.33%<br>54.04%                      | \$81<br>\$115<br>\$86<br>\$138                 |
| Bank of Napa, N.A.<br>Murphy Bank                                                                                                                                       | \$246,056<br>\$246,833                                                   | \$523<br>\$1,405                                     | 0.85%<br>2.32%                                       | 7.78%<br>20.21%                                       | 65.69%<br>47.19%                                          | \$110                            | \$993<br>\$2,855                                      | 0.81%<br>2.37%                                       | 7.49%<br>20.73%                                       | 66.88%<br>47.03%                                          | \$125<br>\$109                                 |
| Average of Asset Group A  Asset Group B - \$251 to \$500 million in total ass                                                                                           | \$181,796                                                                | \$533                                                | 1.26%                                                | 10.01%                                                | 71.62%                                                    | \$99                             | \$903                                                 | 1.03%                                                | 8.40%                                                 | 70.70%                                                    | \$98                                           |
| Summit Bank<br>Bank of San Francisco<br>Pacific Valley Bank                                                                                                             | \$251,189<br>\$258,307<br>\$261,175                                      | \$893<br>\$400<br>\$200                              | 1.46%<br>0.66%<br>0.33%                              | 13.46%<br>6.86%<br>2.73%                              | 52.81%<br>67.54%<br>87.07%                                | \$127<br>\$112                   | \$1,276<br>\$803<br>\$436                             | 1.03%<br>0.69%<br>0.37%                              | 9.73%<br>6.94%<br>2.99%                               | 61.34%<br>68.23%<br>85.52%                                | \$126<br>\$127<br>\$108                        |
| Liberty Bank<br>Mission National Bank<br>Community Bank of the Bay<br>United American Bank<br>Community Business Bank                                                   | \$276,278<br>\$282,475<br>\$287,133<br>\$312,147<br>\$314,662            | \$348<br>\$639<br>\$408<br>\$1,361<br>\$952          | 0.50%<br>0.89%<br>0.58%<br>1.79%<br>1.23%            | 3.99%<br>9.52%<br>4.40%<br>18.88%<br>12.14%           | 76.16%<br>61.43%<br>71.94%<br>61.28%<br>53.74%            | \$123                            | \$640<br>\$1,252<br>\$615<br>\$1,981<br>\$1,742       | 0.47%<br>0.87%<br>0.45%<br>1.30%<br>1.14%            | 3.68%<br>9.43%<br>3.61%<br>14.04%<br>11.38%           | 78.60%<br>63.57%<br>77.52%<br>66.09%<br>55.65%            | \$106<br>\$81<br>\$104<br>\$121<br>\$98        |
| Pinnacle Bank<br>River Valley Community Bank<br>Redwood Capital Bank<br>Fresno First Bank<br>New Resource Bank                                                          | \$314,948<br>\$321,626<br>\$331,326<br>\$351,992<br>\$353,153            | \$920<br>\$732<br>\$789<br>\$919<br>\$394            | 1.19%<br>0.90%<br>0.96%<br>1.05%<br>0.45%            | 11.43%<br>10.89%<br>11.34%<br>11.51%<br>3.83%         | 63.31%<br>49.68%<br>60.27%<br>54.27%<br>76.57%            | \$87<br>\$77<br>\$131            | \$1,470<br>\$1,361<br>\$1,567<br>\$1,761<br>\$702     | 0.96%<br>0.84%<br>0.96%<br>1.01%<br>0.41%            | 9.46%<br>10.34%<br>11.37%<br>11.28%<br>3.43%          | 65.50%<br>51.89%<br>61.44%<br>57.29%<br>81.18%            | \$144<br>\$88<br>\$78<br>\$133<br>\$142        |
| New Resource Bank<br>Community 1st Bank<br>AltaPacific Bank<br>Suncrest Bank                                                                                            | \$353,153<br>\$390,267<br>\$421,313<br>\$485,042                         | \$708<br>\$2,006<br>\$1,213                          | 0.45%<br>0.75%<br>1.98%<br>1.04%                     | 8.65%<br>13.14%<br>8.24%                              | 60.79%<br>61.26%<br>54.54%                                | \$97<br>\$193                    | \$1,223<br>\$2,635<br>\$1,908                         | 0.41%<br>0.66%<br>1.36%<br>0.83%                     | 7.59%<br>8.70%<br>6.54%                               | 63.42%<br>66.34%<br>62.57%                                | \$96<br>\$170                                  |
| Average of Asset Group B                                                                                                                                                | \$325,815                                                                | \$805                                                | 0.99%                                                | 9.44%                                                 | 63.29%                                                    | \$114                            | \$1,336                                               | 0.83%                                                | 8.16%                                                 | 66.63%                                                    | \$114                                          |