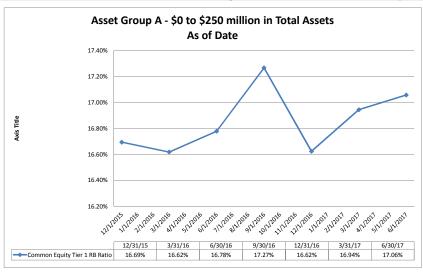

#### ASSET SIZE DEFINITION

Group A \$0-\$250 million

Group B \$251 million-\$500 million

Group C \$501 million-\$1 billion

Group D Over \$1 billion-\$10 billion

California counties included in the data: