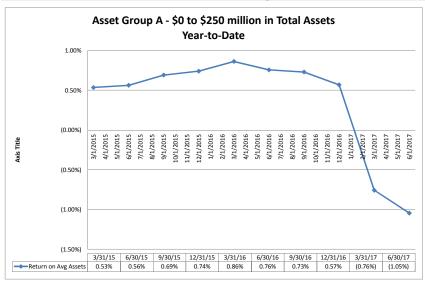

#### ASSET SIZE DEFINITION

Group A \$0-\$250 million

Group B \$251 million-\$500 million

Group C \$501 million-\$1 billion

Group D Over \$1 billion-\$10 billion

California counties included in the data:

#### Summary Trends of Historical Asset Group Averages: Return on Average Assets