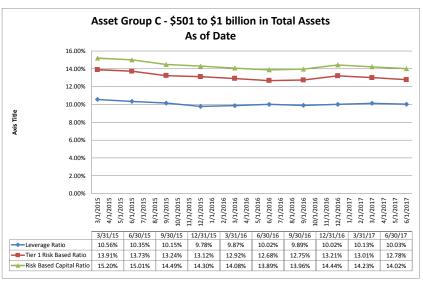

#### ASSET SIZE DEFINITION

Group A \$0-\$250 million

Group B \$251 million-\$500 million

Group C \$501 million-\$1 billion

Group D Over \$1 billion-\$10 billion

California counties included in the data: