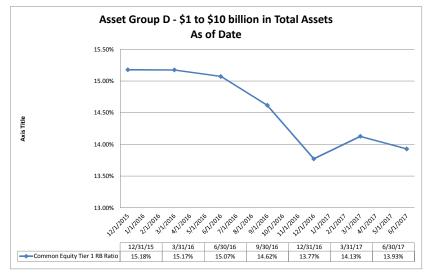

#### ASSET SIZE DEFINITION

Group A \$0-\$250 million

Group B \$251 million-\$500 million

Group C \$501 million-\$1 billion

Group D Over \$1 billion-\$10 billion

California counties included in the data:

#### Summary Trends of Historical Asset Group Averages: Return on Average Assets