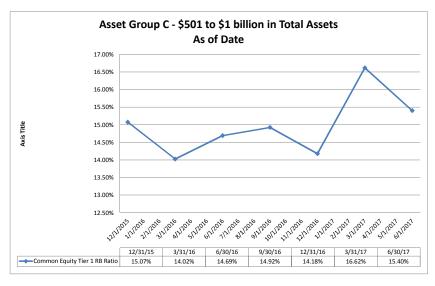

#### Summary Trends of Historical Asset Group Averages: Return on Average Assets

#### Summary Trends of Historical Asset Group Averages: Return on Average Equity

| Performance Analysis                                                                                                                                                    |                                                                          |                                                      |                                                      | June 30,                                              | 2017                                                      |                                  |                                                       |                                                      | Run Da                                                | ate: Augu                                                 | st 18, 2017                                    |
|-------------------------------------------------------------------------------------------------------------------------------------------------------------------------|--------------------------------------------------------------------------|------------------------------------------------------|------------------------------------------------------|-------------------------------------------------------|-----------------------------------------------------------|----------------------------------|-------------------------------------------------------|------------------------------------------------------|-------------------------------------------------------|-----------------------------------------------------------|------------------------------------------------|
|                                                                                                                                                                         | As of Date                                                               |                                                      |                                                      | Quarter to Date                                       |                                                           |                                  |                                                       |                                                      | Year to Date                                          |                                                           |                                                |
| Region Institution Name                                                                                                                                                 | Total Assets (\$000)                                                     | Net Income<br>(Loss) (\$000)                         | Return on Avg<br>Assets (%)                          | Return on<br>Avg Equity (%)                           | Efficiency Ratio<br>(FTE) (%)                             | Salary Exp/<br>Employees (\$000) | Net Income<br>(Loss) (\$000)                          | Return on Avg<br>Assets (%)                          | Return on<br>Avg Equity (%)                           | Efficiency Ratio<br>(FTE) (%)                             | Salary Exp/<br>Employees (\$000)               |
| Asset Group A - \$0 to \$250 million in total asset                                                                                                                     | s                                                                        |                                                      |                                                      |                                                       | l                                                         |                                  |                                                       |                                                      | l                                                     | l                                                         |                                                |
| California Pacific Bank<br>Bank of Feather River<br>Golden Pacific Bank, National Association<br>Gateway Bank, F.S.B.<br>Trans Pacific National Bank<br>Tri-Valley Bank | \$81,530<br>\$99,526<br>\$125,024<br>\$132,208<br>\$132,707<br>\$147,713 | \$371<br>\$222<br>\$39<br>(\$22)<br>\$219<br>\$3,064 | 1.86%<br>0.92%<br>0.12%<br>(0.07%)<br>0.68%<br>8.66% | 4.96%<br>7.86%<br>1.36%<br>(1.07%)<br>5.52%<br>66.51% | 44.18%<br>61.69%<br>95.17%<br>109.23%<br>83.61%<br>79.02% | \$96<br>\$105<br>\$93            | \$764<br>\$447<br>\$57<br>(\$167)<br>\$244<br>\$3,303 | 1.82%<br>0.92%<br>0.09%<br>(0.25%)<br>0.38%<br>4.78% | 5.14%<br>7.99%<br>0.98%<br>(4.03%)<br>3.09%<br>37.58% | 42.41%<br>63.82%<br>94.76%<br>111.20%<br>88.21%<br>76.63% | \$75<br>\$97<br>\$92<br>\$93<br>\$112<br>\$133 |
| Metropolitan Bank<br>Monterey County Bank<br>First Federal Savings and Loan Association of                                                                              | \$155,812<br>\$183,140                                                   | \$510<br>\$80                                        | 1.30%<br>0.18%                                       | 11.68%<br>2.11%                                       | 66.92%<br>95.60%                                          | \$69<br>\$73                     | \$1,034<br>\$566                                      | 1.34%<br>0.62%                                       | 11.96%<br>7.60%                                       | 65.99%<br>82.94%                                          | \$68<br>\$76                                   |
| San Rafael<br>Folsom Lake Bank<br>Cornerstone Community Bank<br>Northern California National Bank                                                                       | \$192,260<br>\$205,880<br>\$210,566<br>\$213,666                         | \$124<br>\$59<br>\$574<br>\$418                      | 0.26%<br>0.12%<br>1.11%<br>0.78%                     | 1.27%<br>1.35%<br>10.87%<br>8.89%                     | 87.68%<br>104.58%<br>57.76%<br>48.97%                     | \$108<br>\$118<br>\$79<br>\$71   | \$308<br>\$330<br>\$1,028<br>\$805                    | 0.32%<br>0.33%<br>1.01%<br>0.74%                     | 1.58%<br>3.81%<br>9.85%<br>8.70%                      | 84.81%<br>88.47%<br>58.52%<br>49.62%                      | \$103<br>\$116<br>\$79<br>\$71                 |
| Golden Valley Bank<br>Merchants National Bank of Sacramento<br>Bank of Rio Vista<br>Lighthouse Bank                                                                     | \$216,722<br>\$217,049<br>\$221,848<br>\$243,783                         | \$470<br>\$341<br>\$409<br>\$786                     | 0.87%<br>0.63%<br>0.75%<br>1.34%                     | 8.58%<br>6.44%<br>6.07%<br>9.79%                      | 60.95%<br>60.05%<br>67.62%<br>53.19%                      | \$77<br>\$113<br>\$84<br>\$139   | \$834<br>\$656<br>\$693<br>\$1,495                    | 0.77%<br>0.61%<br>0.64%<br>1.31%                     | 7.70%<br>6.29%<br>5.22%<br>9.44%                      | 64.10%<br>61.82%<br>71.33%<br>54.04%                      | \$81<br>\$115<br>\$86<br>\$138                 |
| Bank of Napa, N.A.<br>Murphy Bank                                                                                                                                       | \$246,056<br>\$246,833                                                   | \$523<br>\$1,405                                     | 0.85%<br>2.32%                                       | 7.78%<br>20.21%                                       | 65.69%<br>47.19%                                          | \$110                            | \$993<br>\$2,855                                      | 0.81%<br>2.37%                                       | 7.49%<br>20.73%                                       | 66.88%<br>47.03%                                          | \$125<br>\$109                                 |
| Average of Asset Group A  Asset Group B - \$251 to \$500 million in total ass                                                                                           | \$181,796                                                                | \$533                                                | 1.26%                                                | 10.01%                                                | 71.62%                                                    | \$99                             | \$903                                                 | 1.03%                                                | 8.40%                                                 | 70.70%                                                    | \$98                                           |
| Summit Bank<br>Bank of San Francisco<br>Pacific Valley Bank                                                                                                             | \$251,189<br>\$258,307<br>\$261,175                                      | \$893<br>\$400<br>\$200                              | 1.46%<br>0.66%<br>0.33%                              | 13.46%<br>6.86%<br>2.73%                              | 52.81%<br>67.54%<br>87.07%                                | \$127<br>\$112                   | \$1,276<br>\$803<br>\$436                             | 1.03%<br>0.69%<br>0.37%                              | 9.73%<br>6.94%<br>2.99%                               | 61.34%<br>68.23%<br>85.52%                                | \$126<br>\$127<br>\$108                        |
| Liberty Bank<br>Mission National Bank<br>Community Bank of the Bay<br>United American Bank<br>Community Business Bank                                                   | \$276,278<br>\$282,475<br>\$287,133<br>\$312,147<br>\$314,662            | \$348<br>\$639<br>\$408<br>\$1,361<br>\$952          | 0.50%<br>0.89%<br>0.58%<br>1.79%<br>1.23%            | 3.99%<br>9.52%<br>4.40%<br>18.88%<br>12.14%           | 76.16%<br>61.43%<br>71.94%<br>61.28%<br>53.74%            | \$123                            | \$640<br>\$1,252<br>\$615<br>\$1,981<br>\$1,742       | 0.47%<br>0.87%<br>0.45%<br>1.30%<br>1.14%            | 3.68%<br>9.43%<br>3.61%<br>14.04%<br>11.38%           | 78.60%<br>63.57%<br>77.52%<br>66.09%<br>55.65%            | \$106<br>\$81<br>\$104<br>\$121<br>\$98        |
| Pinnacle Bank<br>River Valley Community Bank<br>Redwood Capital Bank<br>Fresno First Bank<br>New Resource Bank                                                          | \$314,948<br>\$321,626<br>\$331,326<br>\$351,992<br>\$353,153            | \$920<br>\$732<br>\$789<br>\$919<br>\$394            | 1.19%<br>0.90%<br>0.96%<br>1.05%<br>0.45%            | 11.43%<br>10.89%<br>11.34%<br>11.51%<br>3.83%         | 63.31%<br>49.68%<br>60.27%<br>54.27%<br>76.57%            | \$87<br>\$77<br>\$131            | \$1,470<br>\$1,361<br>\$1,567<br>\$1,761<br>\$702     | 0.96%<br>0.84%<br>0.96%<br>1.01%<br>0.41%            | 9.46%<br>10.34%<br>11.37%<br>11.28%<br>3.43%          | 65.50%<br>51.89%<br>61.44%<br>57.29%<br>81.18%            | \$144<br>\$88<br>\$78<br>\$133<br>\$142        |
| New Resource Bank<br>Community 1st Bank<br>AltaPacific Bank<br>Suncrest Bank                                                                                            | \$353,153<br>\$390,267<br>\$421,313<br>\$485,042                         | \$708<br>\$2,006<br>\$1,213                          | 0.45%<br>0.75%<br>1.98%<br>1.04%                     | 8.65%<br>13.14%<br>8.24%                              | 60.79%<br>61.26%<br>54.54%                                | \$97<br>\$193                    | \$1,223<br>\$2,635<br>\$1,908                         | 0.41%<br>0.66%<br>1.36%<br>0.83%                     | 7.59%<br>8.70%<br>6.54%                               | 63.42%<br>66.34%<br>62.57%                                | \$96<br>\$170                                  |
| Average of Asset Group B                                                                                                                                                | \$325,815                                                                | \$805                                                | 0.99%                                                | 9.44%                                                 | 63.29%                                                    | \$114                            | \$1,336                                               | 0.83%                                                | 8.16%                                                 | 66.63%                                                    | \$114                                          |