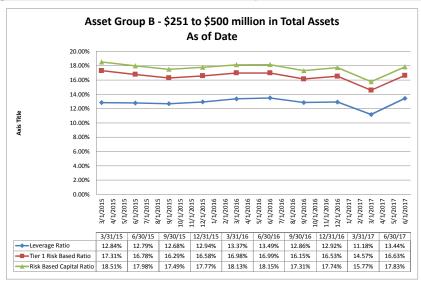

#### ASSET SIZE DEFINITION

Group A \$0-\$250 million

Group B \$251 million-\$500 million

Group C \$501 million-\$1 billion

Group D Over \$1 billion-\$10 billion

California counties included in the data: