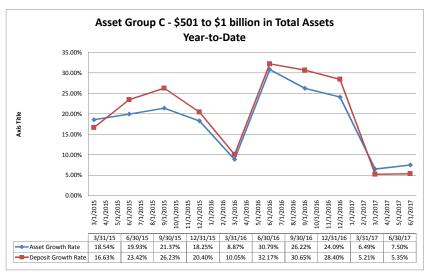

#### ASSET SIZE DEFINITION

Group A \$0-\$250 million

Group B \$251 million-\$500 million

Group C \$501 million-\$1 billion

Group D Over \$1 billion-\$10 billion

California counties included in the data: