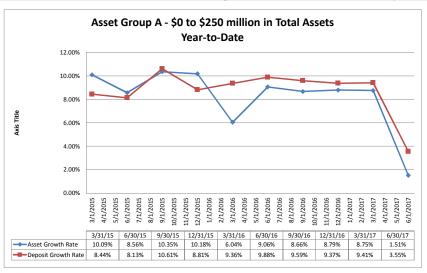

#### ASSET SIZE DEFINITION

Group A \$0-\$250 million

Group B \$251 million-\$500 million

Group C \$501 million-\$1 billion

Group D Over \$1 billion-\$10 billion

California counties included in the data: