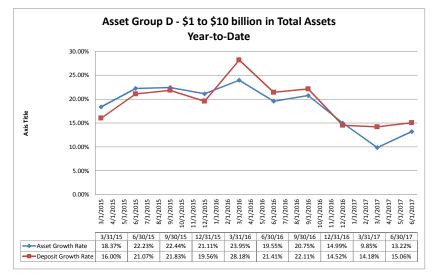

#### ASSET SIZE DEFINITION

Group A \$0-\$250 million

Group B \$251 million-\$500 million

Group C \$501 million-\$1 billion

Group D Over \$1 billion-\$10 billion

California counties included in the data: