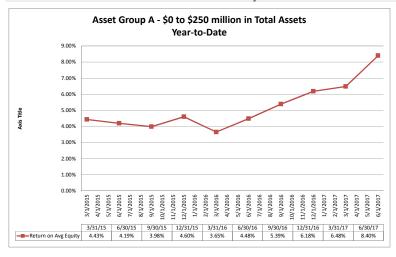

#### Summary Trends of Historical Asset Group Averages: Return on Average Assets

#### Summary Trends of Historical Asset Group Averages: Return on Average Equity

| Performance Analysis                                                                                                                                                    |                                                                          |                                                      |                                                      | June 30,                                              | 2017                                                      |                                  |                                                       |                                                      | Run Da                                                | ate: Augu                                                 | st 18, 2017                                    |
|-------------------------------------------------------------------------------------------------------------------------------------------------------------------------|--------------------------------------------------------------------------|------------------------------------------------------|------------------------------------------------------|-------------------------------------------------------|-----------------------------------------------------------|----------------------------------|-------------------------------------------------------|------------------------------------------------------|-------------------------------------------------------|-----------------------------------------------------------|------------------------------------------------|
|                                                                                                                                                                         | As of Date                                                               |                                                      |                                                      | Quarter to Date                                       |                                                           |                                  |                                                       |                                                      | Year to Date                                          |                                                           |                                                |
| Region Institution Name                                                                                                                                                 | Total Assets (\$000)                                                     | Net Income<br>(Loss) (\$000)                         | Return on Avg<br>Assets (%)                          | Return on<br>Avg Equity (%)                           | Efficiency Ratio<br>(FTE) (%)                             | Salary Exp/<br>Employees (\$000) | Net Income<br>(Loss) (\$000)                          | Return on Avg<br>Assets (%)                          | Return on<br>Avg Equity (%)                           | Efficiency Ratio<br>(FTE) (%)                             | Salary Exp/<br>Employees (\$000)               |
| Asset Group A - \$0 to \$250 million in total asset                                                                                                                     | s                                                                        |                                                      |                                                      |                                                       | l                                                         |                                  |                                                       |                                                      | l                                                     | l                                                         |                                                |
| California Pacific Bank<br>Bank of Feather River<br>Golden Pacific Bank, National Association<br>Gateway Bank, F.S.B.<br>Trans Pacific National Bank<br>Tri-Valley Bank | \$81,530<br>\$99,526<br>\$125,024<br>\$132,208<br>\$132,707<br>\$147,713 | \$371<br>\$222<br>\$39<br>(\$22)<br>\$219<br>\$3,064 | 1.86%<br>0.92%<br>0.12%<br>(0.07%)<br>0.68%<br>8.66% | 4.96%<br>7.86%<br>1.36%<br>(1.07%)<br>5.52%<br>66.51% | 44.18%<br>61.69%<br>95.17%<br>109.23%<br>83.61%<br>79.02% | \$96<br>\$105<br>\$93            | \$764<br>\$447<br>\$57<br>(\$167)<br>\$244<br>\$3,303 | 1.82%<br>0.92%<br>0.09%<br>(0.25%)<br>0.38%<br>4.78% | 5.14%<br>7.99%<br>0.98%<br>(4.03%)<br>3.09%<br>37.58% | 42.41%<br>63.82%<br>94.76%<br>111.20%<br>88.21%<br>76.63% | \$75<br>\$97<br>\$92<br>\$93<br>\$112<br>\$133 |
| Metropolitan Bank<br>Monterey County Bank<br>First Federal Savings and Loan Association of                                                                              | \$155,812<br>\$183,140                                                   | \$510<br>\$80                                        | 1.30%<br>0.18%                                       | 11.68%<br>2.11%                                       | 66.92%<br>95.60%                                          | \$69<br>\$73                     | \$1,034<br>\$566                                      | 1.34%<br>0.62%                                       | 11.96%<br>7.60%                                       | 65.99%<br>82.94%                                          | \$68<br>\$76                                   |
| San Rafael<br>Folsom Lake Bank<br>Cornerstone Community Bank<br>Northern California National Bank                                                                       | \$192,260<br>\$205,880<br>\$210,566<br>\$213,666                         | \$124<br>\$59<br>\$574<br>\$418                      | 0.26%<br>0.12%<br>1.11%<br>0.78%                     | 1.27%<br>1.35%<br>10.87%<br>8.89%                     | 87.68%<br>104.58%<br>57.76%<br>48.97%                     | \$108<br>\$118<br>\$79<br>\$71   | \$308<br>\$330<br>\$1,028<br>\$805                    | 0.32%<br>0.33%<br>1.01%<br>0.74%                     | 1.58%<br>3.81%<br>9.85%<br>8.70%                      | 84.81%<br>88.47%<br>58.52%<br>49.62%                      | \$103<br>\$116<br>\$79<br>\$71                 |
| Golden Valley Bank<br>Merchants National Bank of Sacramento<br>Bank of Rio Vista<br>Lighthouse Bank                                                                     | \$216,722<br>\$217,049<br>\$221,848<br>\$243,783                         | \$470<br>\$341<br>\$409<br>\$786                     | 0.87%<br>0.63%<br>0.75%<br>1.34%                     | 8.58%<br>6.44%<br>6.07%<br>9.79%                      | 60.95%<br>60.05%<br>67.62%<br>53.19%                      | \$77<br>\$113<br>\$84<br>\$139   | \$834<br>\$656<br>\$693<br>\$1,495                    | 0.77%<br>0.61%<br>0.64%<br>1.31%                     | 7.70%<br>6.29%<br>5.22%<br>9.44%                      | 64.10%<br>61.82%<br>71.33%<br>54.04%                      | \$81<br>\$115<br>\$86<br>\$138                 |
| Bank of Napa, N.A.<br>Murphy Bank                                                                                                                                       | \$246,056<br>\$246,833                                                   | \$523<br>\$1,405                                     | 0.85%<br>2.32%                                       | 7.78%<br>20.21%                                       | 65.69%<br>47.19%                                          | \$110                            | \$993<br>\$2,855                                      | 0.81%<br>2.37%                                       | 7.49%<br>20.73%                                       | 66.88%<br>47.03%                                          | \$125<br>\$109                                 |
| Average of Asset Group A  Asset Group B - \$251 to \$500 million in total ass                                                                                           | \$181,796                                                                | \$533                                                | 1.26%                                                | 10.01%                                                | 71.62%                                                    | \$99                             | \$903                                                 | 1.03%                                                | 8.40%                                                 | 70.70%                                                    | \$98                                           |
| Summit Bank<br>Bank of San Francisco<br>Pacific Valley Bank                                                                                                             | \$251,189<br>\$258,307<br>\$261,175                                      | \$893<br>\$400<br>\$200                              | 1.46%<br>0.66%<br>0.33%                              | 13.46%<br>6.86%<br>2.73%                              | 52.81%<br>67.54%<br>87.07%                                | \$127<br>\$112                   | \$1,276<br>\$803<br>\$436                             | 1.03%<br>0.69%<br>0.37%                              | 9.73%<br>6.94%<br>2.99%                               | 61.34%<br>68.23%<br>85.52%                                | \$126<br>\$127<br>\$108                        |
| Liberty Bank<br>Mission National Bank<br>Community Bank of the Bay<br>United American Bank<br>Community Business Bank                                                   | \$276,278<br>\$282,475<br>\$287,133<br>\$312,147<br>\$314,662            | \$348<br>\$639<br>\$408<br>\$1,361<br>\$952          | 0.50%<br>0.89%<br>0.58%<br>1.79%<br>1.23%            | 3.99%<br>9.52%<br>4.40%<br>18.88%<br>12.14%           | 76.16%<br>61.43%<br>71.94%<br>61.28%<br>53.74%            | \$123                            | \$640<br>\$1,252<br>\$615<br>\$1,981<br>\$1,742       | 0.47%<br>0.87%<br>0.45%<br>1.30%<br>1.14%            | 3.68%<br>9.43%<br>3.61%<br>14.04%<br>11.38%           | 78.60%<br>63.57%<br>77.52%<br>66.09%<br>55.65%            | \$106<br>\$81<br>\$104<br>\$121<br>\$98        |
| Pinnacle Bank<br>River Valley Community Bank<br>Redwood Capital Bank<br>Fresno First Bank<br>New Resource Bank                                                          | \$314,948<br>\$321,626<br>\$331,326<br>\$351,992<br>\$353,153            | \$920<br>\$732<br>\$789<br>\$919<br>\$394            | 1.19%<br>0.90%<br>0.96%<br>1.05%<br>0.45%            | 11.43%<br>10.89%<br>11.34%<br>11.51%<br>3.83%         | 63.31%<br>49.68%<br>60.27%<br>54.27%<br>76.57%            | \$87<br>\$77<br>\$131            | \$1,470<br>\$1,361<br>\$1,567<br>\$1,761<br>\$702     | 0.96%<br>0.84%<br>0.96%<br>1.01%<br>0.41%            | 9.46%<br>10.34%<br>11.37%<br>11.28%<br>3.43%          | 65.50%<br>51.89%<br>61.44%<br>57.29%<br>81.18%            | \$144<br>\$88<br>\$78<br>\$133<br>\$142        |
| New Resource Bank<br>Community 1st Bank<br>AltaPacific Bank<br>Suncrest Bank                                                                                            | \$353,153<br>\$390,267<br>\$421,313<br>\$485,042                         | \$708<br>\$2,006<br>\$1,213                          | 0.45%<br>0.75%<br>1.98%<br>1.04%                     | 8.65%<br>13.14%<br>8.24%                              | 60.79%<br>61.26%<br>54.54%                                | \$97<br>\$193                    | \$1,223<br>\$2,635<br>\$1,908                         | 0.41%<br>0.66%<br>1.36%<br>0.83%                     | 7.59%<br>8.70%<br>6.54%                               | 63.42%<br>66.34%<br>62.57%                                | \$96<br>\$170                                  |
| Average of Asset Group B                                                                                                                                                | \$325,815                                                                | \$805                                                | 0.99%                                                | 9.44%                                                 | 63.29%                                                    | \$114                            | \$1,336                                               | 0.83%                                                | 8.16%                                                 | 66.63%                                                    | \$114                                          |