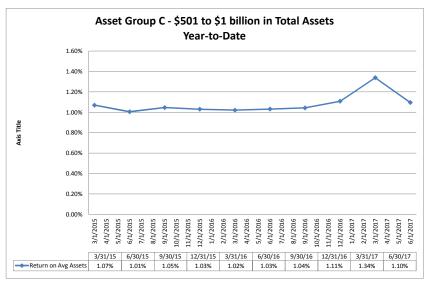

#### Summary Trends of Historical Asset Group Averages: Return on Average Assets