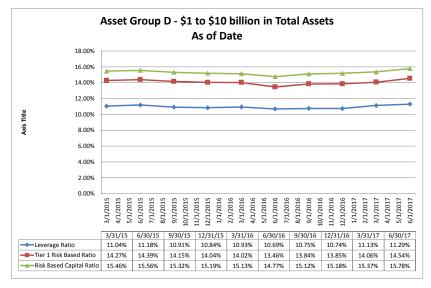

#### ASSET SIZE DEFINITION

Group A \$0-\$250 million

Group B \$251 million-\$500 million

Group C \$501 million-\$1 billion

Group D Over \$1 billion-\$10 billion

California counties included in the data: