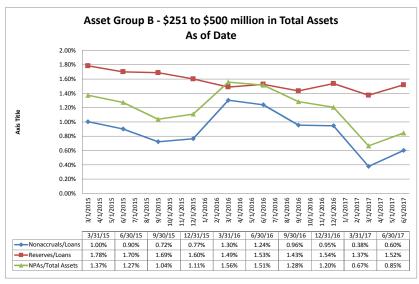

#### ASSET SIZE DEFINITION

Group A \$0-\$250 million

Group B \$251 million-\$500 million

Group C \$501 million-\$1 billion

Group D Over \$1 billion-\$10 billion

California counties included in the data: