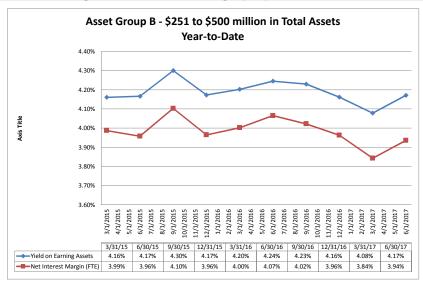

#### ASSET SIZE DEFINITION

Group A \$0-\$250 million

Group B \$251 million-\$500 million

Group C \$501 million-\$1 billion

Group D Over \$1 billion-\$10 billion

California counties included in the data: