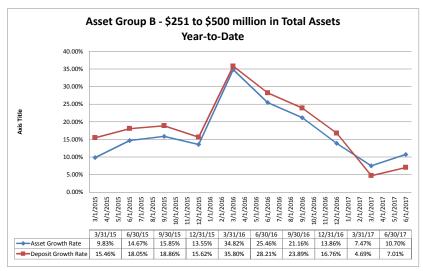

#### ASSET SIZE DEFINITION

Group A \$0-\$250 million

Group B \$251 million-\$500 million

Group C \$501 million-\$1 billion

Group D Over \$1 billion-\$10 billion

California counties included in the data: