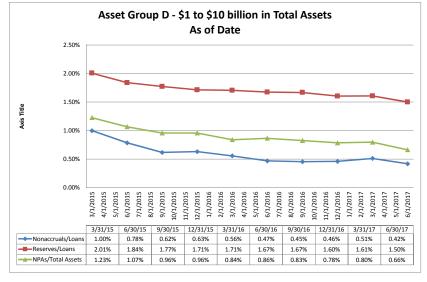

#### ASSET SIZE DEFINITION

Group A \$0-\$250 million

Group B \$251 million-\$500 million

Group C \$501 million-\$1 billion

Group D Over \$1 billion-\$10 billion

California counties included in the data: