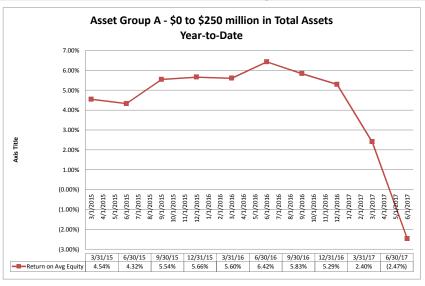

#### Summary Trends of Historical Asset Group Averages: Return on Average Equity

| Performance Analysis                                                                                                                                                    |                                                                          |                                                      |                                                      | June 30,                                              | 2017                                                      |                                  |                                                       |                                                      | Run Da                                                | ate: Augu                                                 | st 18, 2017                                    |
|-------------------------------------------------------------------------------------------------------------------------------------------------------------------------|--------------------------------------------------------------------------|------------------------------------------------------|------------------------------------------------------|-------------------------------------------------------|-----------------------------------------------------------|----------------------------------|-------------------------------------------------------|------------------------------------------------------|-------------------------------------------------------|-----------------------------------------------------------|------------------------------------------------|
|                                                                                                                                                                         | As of Date                                                               |                                                      |                                                      | Quarter to Date                                       |                                                           |                                  |                                                       |                                                      | Year to Date                                          |                                                           |                                                |
| Region Institution Name                                                                                                                                                 | Total Assets (\$000)                                                     | Net Income<br>(Loss) (\$000)                         | Return on Avg<br>Assets (%)                          | Return on<br>Avg Equity (%)                           | Efficiency Ratio<br>(FTE) (%)                             | Salary Exp/<br>Employees (\$000) | Net Income<br>(Loss) (\$000)                          | Return on Avg<br>Assets (%)                          | Return on<br>Avg Equity (%)                           | Efficiency Ratio<br>(FTE) (%)                             | Salary Exp/<br>Employees (\$000)               |
| Asset Group A - \$0 to \$250 million in total asset                                                                                                                     | s                                                                        |                                                      |                                                      |                                                       | l                                                         |                                  |                                                       |                                                      | l                                                     | l                                                         |                                                |
| California Pacific Bank<br>Bank of Feather River<br>Golden Pacific Bank, National Association<br>Gateway Bank, F.S.B.<br>Trans Pacific National Bank<br>Tri-Valley Bank | \$81,530<br>\$99,526<br>\$125,024<br>\$132,208<br>\$132,707<br>\$147,713 | \$371<br>\$222<br>\$39<br>(\$22)<br>\$219<br>\$3,064 | 1.86%<br>0.92%<br>0.12%<br>(0.07%)<br>0.68%<br>8.66% | 4.96%<br>7.86%<br>1.36%<br>(1.07%)<br>5.52%<br>66.51% | 44.18%<br>61.69%<br>95.17%<br>109.23%<br>83.61%<br>79.02% | \$96<br>\$105<br>\$93            | \$764<br>\$447<br>\$57<br>(\$167)<br>\$244<br>\$3,303 | 1.82%<br>0.92%<br>0.09%<br>(0.25%)<br>0.38%<br>4.78% | 5.14%<br>7.99%<br>0.98%<br>(4.03%)<br>3.09%<br>37.58% | 42.41%<br>63.82%<br>94.76%<br>111.20%<br>88.21%<br>76.63% | \$75<br>\$97<br>\$92<br>\$93<br>\$112<br>\$133 |
| Metropolitan Bank<br>Monterey County Bank<br>First Federal Savings and Loan Association of                                                                              | \$155,812<br>\$183,140                                                   | \$510<br>\$80                                        | 1.30%<br>0.18%                                       | 11.68%<br>2.11%                                       | 66.92%<br>95.60%                                          | \$69<br>\$73                     | \$1,034<br>\$566                                      | 1.34%<br>0.62%                                       | 11.96%<br>7.60%                                       | 65.99%<br>82.94%                                          | \$68<br>\$76                                   |
| San Rafael<br>Folsom Lake Bank<br>Cornerstone Community Bank<br>Northern California National Bank                                                                       | \$192,260<br>\$205,880<br>\$210,566<br>\$213,666                         | \$124<br>\$59<br>\$574<br>\$418                      | 0.26%<br>0.12%<br>1.11%<br>0.78%                     | 1.27%<br>1.35%<br>10.87%<br>8.89%                     | 87.68%<br>104.58%<br>57.76%<br>48.97%                     | \$108<br>\$118<br>\$79<br>\$71   | \$308<br>\$330<br>\$1,028<br>\$805                    | 0.32%<br>0.33%<br>1.01%<br>0.74%                     | 1.58%<br>3.81%<br>9.85%<br>8.70%                      | 84.81%<br>88.47%<br>58.52%<br>49.62%                      | \$103<br>\$116<br>\$79<br>\$71                 |
| Golden Valley Bank<br>Merchants National Bank of Sacramento<br>Bank of Rio Vista<br>Lighthouse Bank                                                                     | \$216,722<br>\$217,049<br>\$221,848<br>\$243,783                         | \$470<br>\$341<br>\$409<br>\$786                     | 0.87%<br>0.63%<br>0.75%<br>1.34%                     | 8.58%<br>6.44%<br>6.07%<br>9.79%                      | 60.95%<br>60.05%<br>67.62%<br>53.19%                      | \$77<br>\$113<br>\$84<br>\$139   | \$834<br>\$656<br>\$693<br>\$1,495                    | 0.77%<br>0.61%<br>0.64%<br>1.31%                     | 7.70%<br>6.29%<br>5.22%<br>9.44%                      | 64.10%<br>61.82%<br>71.33%<br>54.04%                      | \$81<br>\$115<br>\$86<br>\$138                 |
| Bank of Napa, N.A.<br>Murphy Bank                                                                                                                                       | \$246,056<br>\$246,833                                                   | \$523<br>\$1,405                                     | 0.85%<br>2.32%                                       | 7.78%<br>20.21%                                       | 65.69%<br>47.19%                                          | \$110                            | \$993<br>\$2,855                                      | 0.81%<br>2.37%                                       | 7.49%<br>20.73%                                       | 66.88%<br>47.03%                                          | \$125<br>\$109                                 |
| Average of Asset Group A  Asset Group B - \$251 to \$500 million in total ass                                                                                           | \$181,796                                                                | \$533                                                | 1.26%                                                | 10.01%                                                | 71.62%                                                    | \$99                             | \$903                                                 | 1.03%                                                | 8.40%                                                 | 70.70%                                                    | \$98                                           |
| Summit Bank<br>Bank of San Francisco<br>Pacific Valley Bank                                                                                                             | \$251,189<br>\$258,307<br>\$261,175                                      | \$893<br>\$400<br>\$200                              | 1.46%<br>0.66%<br>0.33%                              | 13.46%<br>6.86%<br>2.73%                              | 52.81%<br>67.54%<br>87.07%                                | \$127<br>\$112                   | \$1,276<br>\$803<br>\$436                             | 1.03%<br>0.69%<br>0.37%                              | 9.73%<br>6.94%<br>2.99%                               | 61.34%<br>68.23%<br>85.52%                                | \$126<br>\$127<br>\$108                        |
| Liberty Bank<br>Mission National Bank<br>Community Bank of the Bay<br>United American Bank<br>Community Business Bank                                                   | \$276,278<br>\$282,475<br>\$287,133<br>\$312,147<br>\$314,662            | \$348<br>\$639<br>\$408<br>\$1,361<br>\$952          | 0.50%<br>0.89%<br>0.58%<br>1.79%<br>1.23%            | 3.99%<br>9.52%<br>4.40%<br>18.88%<br>12.14%           | 76.16%<br>61.43%<br>71.94%<br>61.28%<br>53.74%            | \$123                            | \$640<br>\$1,252<br>\$615<br>\$1,981<br>\$1,742       | 0.47%<br>0.87%<br>0.45%<br>1.30%<br>1.14%            | 3.68%<br>9.43%<br>3.61%<br>14.04%<br>11.38%           | 78.60%<br>63.57%<br>77.52%<br>66.09%<br>55.65%            | \$106<br>\$81<br>\$104<br>\$121<br>\$98        |
| Pinnacle Bank<br>River Valley Community Bank<br>Redwood Capital Bank<br>Fresno First Bank<br>New Resource Bank                                                          | \$314,948<br>\$321,626<br>\$331,326<br>\$351,992<br>\$353,153            | \$920<br>\$732<br>\$789<br>\$919<br>\$394            | 1.19%<br>0.90%<br>0.96%<br>1.05%<br>0.45%            | 11.43%<br>10.89%<br>11.34%<br>11.51%<br>3.83%         | 63.31%<br>49.68%<br>60.27%<br>54.27%<br>76.57%            | \$87<br>\$77<br>\$131            | \$1,470<br>\$1,361<br>\$1,567<br>\$1,761<br>\$702     | 0.96%<br>0.84%<br>0.96%<br>1.01%<br>0.41%            | 9.46%<br>10.34%<br>11.37%<br>11.28%<br>3.43%          | 65.50%<br>51.89%<br>61.44%<br>57.29%<br>81.18%            | \$144<br>\$88<br>\$78<br>\$133<br>\$142        |
| New Resource Bank<br>Community 1st Bank<br>AltaPacific Bank<br>Suncrest Bank                                                                                            | \$353,153<br>\$390,267<br>\$421,313<br>\$485,042                         | \$708<br>\$2,006<br>\$1,213                          | 0.45%<br>0.75%<br>1.98%<br>1.04%                     | 8.65%<br>13.14%<br>8.24%                              | 60.79%<br>61.26%<br>54.54%                                | \$97<br>\$193                    | \$1,223<br>\$2,635<br>\$1,908                         | 0.41%<br>0.66%<br>1.36%<br>0.83%                     | 7.59%<br>8.70%<br>6.54%                               | 63.42%<br>66.34%<br>62.57%                                | \$96<br>\$170                                  |
| Average of Asset Group B                                                                                                                                                | \$325,815                                                                | \$805                                                | 0.99%                                                | 9.44%                                                 | 63.29%                                                    | \$114                            | \$1,336                                               | 0.83%                                                | 8.16%                                                 | 66.63%                                                    | \$114                                          |