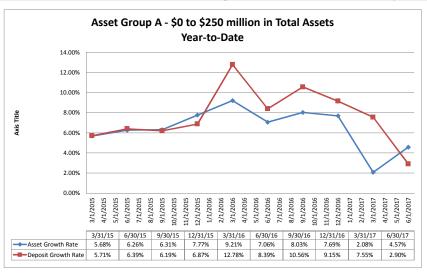

#### ASSET SIZE DEFINITION

Group A \$0-\$250 million

Group B \$251 million-\$500 million

Group C \$501 million-\$1 billion

Group D Over \$1 billion-\$10 billion

California counties included in the data: