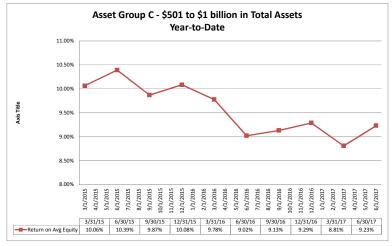

#### Summary Trends of Historical Asset Group Averages: Return on Average Equity

| Performance Analysis                                                                                                                                                    |                                                                          |                                                      |                                                      | June 30,                                              | 2017                                                      |                                  |                                                       |                                                      | Run Da                                                | ate: Augu                                                 | st 18, 2017                                    |
|-------------------------------------------------------------------------------------------------------------------------------------------------------------------------|--------------------------------------------------------------------------|------------------------------------------------------|------------------------------------------------------|-------------------------------------------------------|-----------------------------------------------------------|----------------------------------|-------------------------------------------------------|------------------------------------------------------|-------------------------------------------------------|-----------------------------------------------------------|------------------------------------------------|
|                                                                                                                                                                         | As of Date                                                               |                                                      |                                                      | Quarter to Date                                       |                                                           |                                  |                                                       |                                                      | Year to Date                                          |                                                           |                                                |
| Region Institution Name                                                                                                                                                 | Total Assets (\$000)                                                     | Net Income<br>(Loss) (\$000)                         | Return on Avg<br>Assets (%)                          | Return on<br>Avg Equity (%)                           | Efficiency Ratio<br>(FTE) (%)                             | Salary Exp/<br>Employees (\$000) | Net Income<br>(Loss) (\$000)                          | Return on Avg<br>Assets (%)                          | Return on<br>Avg Equity (%)                           | Efficiency Ratio<br>(FTE) (%)                             | Salary Exp/<br>Employees (\$000)               |
| Asset Group A - \$0 to \$250 million in total asset                                                                                                                     | s                                                                        |                                                      |                                                      |                                                       | l                                                         |                                  |                                                       |                                                      | l                                                     | l                                                         |                                                |
| California Pacific Bank<br>Bank of Feather River<br>Golden Pacific Bank, National Association<br>Gateway Bank, F.S.B.<br>Trans Pacific National Bank<br>Tri-Valley Bank | \$81,530<br>\$99,526<br>\$125,024<br>\$132,208<br>\$132,707<br>\$147,713 | \$371<br>\$222<br>\$39<br>(\$22)<br>\$219<br>\$3,064 | 1.86%<br>0.92%<br>0.12%<br>(0.07%)<br>0.68%<br>8.66% | 4.96%<br>7.86%<br>1.36%<br>(1.07%)<br>5.52%<br>66.51% | 44.18%<br>61.69%<br>95.17%<br>109.23%<br>83.61%<br>79.02% | \$96<br>\$105<br>\$93            | \$764<br>\$447<br>\$57<br>(\$167)<br>\$244<br>\$3,303 | 1.82%<br>0.92%<br>0.09%<br>(0.25%)<br>0.38%<br>4.78% | 5.14%<br>7.99%<br>0.98%<br>(4.03%)<br>3.09%<br>37.58% | 42.41%<br>63.82%<br>94.76%<br>111.20%<br>88.21%<br>76.63% | \$75<br>\$97<br>\$92<br>\$93<br>\$112<br>\$133 |
| Metropolitan Bank<br>Monterey County Bank<br>First Federal Savings and Loan Association of                                                                              | \$155,812<br>\$183,140                                                   | \$510<br>\$80                                        | 1.30%<br>0.18%                                       | 11.68%<br>2.11%                                       | 66.92%<br>95.60%                                          | \$69<br>\$73                     | \$1,034<br>\$566                                      | 1.34%<br>0.62%                                       | 11.96%<br>7.60%                                       | 65.99%<br>82.94%                                          | \$68<br>\$76                                   |
| San Rafael<br>Folsom Lake Bank<br>Cornerstone Community Bank<br>Northern California National Bank                                                                       | \$192,260<br>\$205,880<br>\$210,566<br>\$213,666                         | \$124<br>\$59<br>\$574<br>\$418                      | 0.26%<br>0.12%<br>1.11%<br>0.78%                     | 1.27%<br>1.35%<br>10.87%<br>8.89%                     | 87.68%<br>104.58%<br>57.76%<br>48.97%                     | \$108<br>\$118<br>\$79<br>\$71   | \$308<br>\$330<br>\$1,028<br>\$805                    | 0.32%<br>0.33%<br>1.01%<br>0.74%                     | 1.58%<br>3.81%<br>9.85%<br>8.70%                      | 84.81%<br>88.47%<br>58.52%<br>49.62%                      | \$103<br>\$116<br>\$79<br>\$71                 |
| Golden Valley Bank<br>Merchants National Bank of Sacramento<br>Bank of Rio Vista<br>Lighthouse Bank                                                                     | \$216,722<br>\$217,049<br>\$221,848<br>\$243,783                         | \$470<br>\$341<br>\$409<br>\$786                     | 0.87%<br>0.63%<br>0.75%<br>1.34%                     | 8.58%<br>6.44%<br>6.07%<br>9.79%                      | 60.95%<br>60.05%<br>67.62%<br>53.19%                      | \$77<br>\$113<br>\$84<br>\$139   | \$834<br>\$656<br>\$693<br>\$1,495                    | 0.77%<br>0.61%<br>0.64%<br>1.31%                     | 7.70%<br>6.29%<br>5.22%<br>9.44%                      | 64.10%<br>61.82%<br>71.33%<br>54.04%                      | \$81<br>\$115<br>\$86<br>\$138                 |
| Bank of Napa, N.A.<br>Murphy Bank                                                                                                                                       | \$246,056<br>\$246,833                                                   | \$523<br>\$1,405                                     | 0.85%<br>2.32%                                       | 7.78%<br>20.21%                                       | 65.69%<br>47.19%                                          | \$110                            | \$993<br>\$2,855                                      | 0.81%<br>2.37%                                       | 7.49%<br>20.73%                                       | 66.88%<br>47.03%                                          | \$125<br>\$109                                 |
| Average of Asset Group A  Asset Group B - \$251 to \$500 million in total ass                                                                                           | \$181,796                                                                | \$533                                                | 1.26%                                                | 10.01%                                                | 71.62%                                                    | \$99                             | \$903                                                 | 1.03%                                                | 8.40%                                                 | 70.70%                                                    | \$98                                           |
| Summit Bank<br>Bank of San Francisco<br>Pacific Valley Bank                                                                                                             | \$251,189<br>\$258,307<br>\$261,175                                      | \$893<br>\$400<br>\$200                              | 1.46%<br>0.66%<br>0.33%                              | 13.46%<br>6.86%<br>2.73%                              | 52.81%<br>67.54%<br>87.07%                                | \$127<br>\$112                   | \$1,276<br>\$803<br>\$436                             | 1.03%<br>0.69%<br>0.37%                              | 9.73%<br>6.94%<br>2.99%                               | 61.34%<br>68.23%<br>85.52%                                | \$126<br>\$127<br>\$108                        |
| Liberty Bank<br>Mission National Bank<br>Community Bank of the Bay<br>United American Bank<br>Community Business Bank                                                   | \$276,278<br>\$282,475<br>\$287,133<br>\$312,147<br>\$314,662            | \$348<br>\$639<br>\$408<br>\$1,361<br>\$952          | 0.50%<br>0.89%<br>0.58%<br>1.79%<br>1.23%            | 3.99%<br>9.52%<br>4.40%<br>18.88%<br>12.14%           | 76.16%<br>61.43%<br>71.94%<br>61.28%<br>53.74%            | \$123                            | \$640<br>\$1,252<br>\$615<br>\$1,981<br>\$1,742       | 0.47%<br>0.87%<br>0.45%<br>1.30%<br>1.14%            | 3.68%<br>9.43%<br>3.61%<br>14.04%<br>11.38%           | 78.60%<br>63.57%<br>77.52%<br>66.09%<br>55.65%            | \$106<br>\$81<br>\$104<br>\$121<br>\$98        |
| Pinnacle Bank<br>River Valley Community Bank<br>Redwood Capital Bank<br>Fresno First Bank<br>New Resource Bank                                                          | \$314,948<br>\$321,626<br>\$331,326<br>\$351,992<br>\$353,153            | \$920<br>\$732<br>\$789<br>\$919<br>\$394            | 1.19%<br>0.90%<br>0.96%<br>1.05%<br>0.45%            | 11.43%<br>10.89%<br>11.34%<br>11.51%<br>3.83%         | 63.31%<br>49.68%<br>60.27%<br>54.27%<br>76.57%            | \$87<br>\$77<br>\$131            | \$1,470<br>\$1,361<br>\$1,567<br>\$1,761<br>\$702     | 0.96%<br>0.84%<br>0.96%<br>1.01%<br>0.41%            | 9.46%<br>10.34%<br>11.37%<br>11.28%<br>3.43%          | 65.50%<br>51.89%<br>61.44%<br>57.29%<br>81.18%            | \$144<br>\$88<br>\$78<br>\$133<br>\$142        |
| New Resource Bank<br>Community 1st Bank<br>AltaPacific Bank<br>Suncrest Bank                                                                                            | \$353,153<br>\$390,267<br>\$421,313<br>\$485,042                         | \$708<br>\$2,006<br>\$1,213                          | 0.45%<br>0.75%<br>1.98%<br>1.04%                     | 8.65%<br>13.14%<br>8.24%                              | 60.79%<br>61.26%<br>54.54%                                | \$97<br>\$193                    | \$1,223<br>\$2,635<br>\$1,908                         | 0.41%<br>0.66%<br>1.36%<br>0.83%                     | 7.59%<br>8.70%<br>6.54%                               | 63.42%<br>66.34%<br>62.57%                                | \$96<br>\$170                                  |
| Average of Asset Group B                                                                                                                                                | \$325,815                                                                | \$805                                                | 0.99%                                                | 9.44%                                                 | 63.29%                                                    | \$114                            | \$1,336                                               | 0.83%                                                | 8.16%                                                 | 66.63%                                                    | \$114                                          |