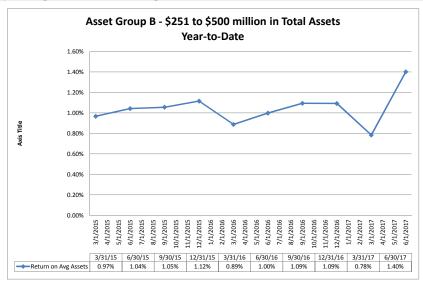

#### ASSET SIZE DEFINITION

Group A \$0-\$250 million

Group B \$251 million-\$500 million

Group C \$501 million-\$1 billion

Group D Over \$1 billion-\$10 billion

California counties included in the data:

#### Summary Trends of Historical Asset Group Averages: Return on Average Assets