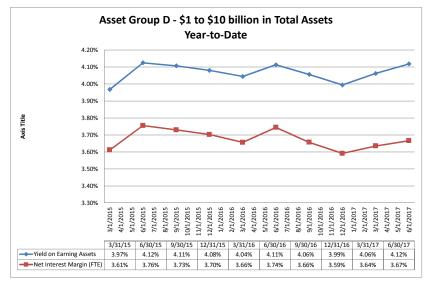

#### ASSET SIZE DEFINITION

Group A \$0-\$250 million

Group B \$251 million-\$500 million

Group C \$501 million-\$1 billion

Group D Over \$1 billion-\$10 billion

California counties included in the data: