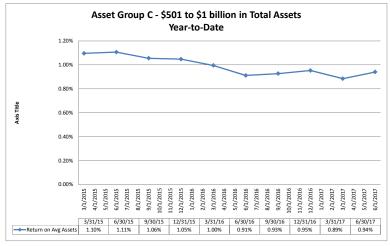

#### Summary Trends of Historical Asset Group Averages: Return on Average Assets

#### Summary Trends of Historical Asset Group Averages: Return on Average Equity

| Performance Analysis                                                                                                                                                    |                                                                          |                                                      |                                                      | June 30,                                              | 2017                                                      |                                  |                                                       |                                                      | Run Da                                                | ate: Augu                                                 | st 18, 2017                                    |
|-------------------------------------------------------------------------------------------------------------------------------------------------------------------------|--------------------------------------------------------------------------|------------------------------------------------------|------------------------------------------------------|-------------------------------------------------------|-----------------------------------------------------------|----------------------------------|-------------------------------------------------------|------------------------------------------------------|-------------------------------------------------------|-----------------------------------------------------------|------------------------------------------------|
|                                                                                                                                                                         | As of Date                                                               |                                                      |                                                      | Quarter to Date                                       |                                                           |                                  |                                                       |                                                      | Year to Date                                          |                                                           |                                                |
| Region Institution Name                                                                                                                                                 | Total Assets (\$000)                                                     | Net Income<br>(Loss) (\$000)                         | Return on Avg<br>Assets (%)                          | Return on<br>Avg Equity (%)                           | Efficiency Ratio<br>(FTE) (%)                             | Salary Exp/<br>Employees (\$000) | Net Income<br>(Loss) (\$000)                          | Return on Avg<br>Assets (%)                          | Return on<br>Avg Equity (%)                           | Efficiency Ratio<br>(FTE) (%)                             | Salary Exp/<br>Employees (\$000)               |
| Asset Group A - \$0 to \$250 million in total asset                                                                                                                     | s                                                                        |                                                      |                                                      |                                                       | l                                                         |                                  |                                                       |                                                      | l                                                     | l                                                         |                                                |
| California Pacific Bank<br>Bank of Feather River<br>Golden Pacific Bank, National Association<br>Gateway Bank, F.S.B.<br>Trans Pacific National Bank<br>Tri-Valley Bank | \$81,530<br>\$99,526<br>\$125,024<br>\$132,208<br>\$132,707<br>\$147,713 | \$371<br>\$222<br>\$39<br>(\$22)<br>\$219<br>\$3,064 | 1.86%<br>0.92%<br>0.12%<br>(0.07%)<br>0.68%<br>8.66% | 4.96%<br>7.86%<br>1.36%<br>(1.07%)<br>5.52%<br>66.51% | 44.18%<br>61.69%<br>95.17%<br>109.23%<br>83.61%<br>79.02% | \$96<br>\$105<br>\$93            | \$764<br>\$447<br>\$57<br>(\$167)<br>\$244<br>\$3,303 | 1.82%<br>0.92%<br>0.09%<br>(0.25%)<br>0.38%<br>4.78% | 5.14%<br>7.99%<br>0.98%<br>(4.03%)<br>3.09%<br>37.58% | 42.41%<br>63.82%<br>94.76%<br>111.20%<br>88.21%<br>76.63% | \$75<br>\$97<br>\$92<br>\$93<br>\$112<br>\$133 |
| Metropolitan Bank<br>Monterey County Bank<br>First Federal Savings and Loan Association of                                                                              | \$155,812<br>\$183,140                                                   | \$510<br>\$80                                        | 1.30%<br>0.18%                                       | 11.68%<br>2.11%                                       | 66.92%<br>95.60%                                          | \$69<br>\$73                     | \$1,034<br>\$566                                      | 1.34%<br>0.62%                                       | 11.96%<br>7.60%                                       | 65.99%<br>82.94%                                          | \$68<br>\$76                                   |
| San Rafael<br>Folsom Lake Bank<br>Cornerstone Community Bank<br>Northern California National Bank                                                                       | \$192,260<br>\$205,880<br>\$210,566<br>\$213,666                         | \$124<br>\$59<br>\$574<br>\$418                      | 0.26%<br>0.12%<br>1.11%<br>0.78%                     | 1.27%<br>1.35%<br>10.87%<br>8.89%                     | 87.68%<br>104.58%<br>57.76%<br>48.97%                     | \$108<br>\$118<br>\$79<br>\$71   | \$308<br>\$330<br>\$1,028<br>\$805                    | 0.32%<br>0.33%<br>1.01%<br>0.74%                     | 1.58%<br>3.81%<br>9.85%<br>8.70%                      | 84.81%<br>88.47%<br>58.52%<br>49.62%                      | \$103<br>\$116<br>\$79<br>\$71                 |
| Golden Valley Bank<br>Merchants National Bank of Sacramento<br>Bank of Rio Vista<br>Lighthouse Bank                                                                     | \$216,722<br>\$217,049<br>\$221,848<br>\$243,783                         | \$470<br>\$341<br>\$409<br>\$786                     | 0.87%<br>0.63%<br>0.75%<br>1.34%                     | 8.58%<br>6.44%<br>6.07%<br>9.79%                      | 60.95%<br>60.05%<br>67.62%<br>53.19%                      | \$77<br>\$113<br>\$84<br>\$139   | \$834<br>\$656<br>\$693<br>\$1,495                    | 0.77%<br>0.61%<br>0.64%<br>1.31%                     | 7.70%<br>6.29%<br>5.22%<br>9.44%                      | 64.10%<br>61.82%<br>71.33%<br>54.04%                      | \$81<br>\$115<br>\$86<br>\$138                 |
| Bank of Napa, N.A.<br>Murphy Bank                                                                                                                                       | \$246,056<br>\$246,833                                                   | \$523<br>\$1,405                                     | 0.85%<br>2.32%                                       | 7.78%<br>20.21%                                       | 65.69%<br>47.19%                                          | \$110                            | \$993<br>\$2,855                                      | 0.81%<br>2.37%                                       | 7.49%<br>20.73%                                       | 66.88%<br>47.03%                                          | \$125<br>\$109                                 |
| Average of Asset Group A  Asset Group B - \$251 to \$500 million in total ass                                                                                           | \$181,796                                                                | \$533                                                | 1.26%                                                | 10.01%                                                | 71.62%                                                    | \$99                             | \$903                                                 | 1.03%                                                | 8.40%                                                 | 70.70%                                                    | \$98                                           |
| Summit Bank<br>Bank of San Francisco<br>Pacific Valley Bank                                                                                                             | \$251,189<br>\$258,307<br>\$261,175                                      | \$893<br>\$400<br>\$200                              | 1.46%<br>0.66%<br>0.33%                              | 13.46%<br>6.86%<br>2.73%                              | 52.81%<br>67.54%<br>87.07%                                | \$127<br>\$112                   | \$1,276<br>\$803<br>\$436                             | 1.03%<br>0.69%<br>0.37%                              | 9.73%<br>6.94%<br>2.99%                               | 61.34%<br>68.23%<br>85.52%                                | \$126<br>\$127<br>\$108                        |
| Liberty Bank<br>Mission National Bank<br>Community Bank of the Bay<br>United American Bank<br>Community Business Bank                                                   | \$276,278<br>\$282,475<br>\$287,133<br>\$312,147<br>\$314,662            | \$348<br>\$639<br>\$408<br>\$1,361<br>\$952          | 0.50%<br>0.89%<br>0.58%<br>1.79%<br>1.23%            | 3.99%<br>9.52%<br>4.40%<br>18.88%<br>12.14%           | 76.16%<br>61.43%<br>71.94%<br>61.28%<br>53.74%            | \$123                            | \$640<br>\$1,252<br>\$615<br>\$1,981<br>\$1,742       | 0.47%<br>0.87%<br>0.45%<br>1.30%<br>1.14%            | 3.68%<br>9.43%<br>3.61%<br>14.04%<br>11.38%           | 78.60%<br>63.57%<br>77.52%<br>66.09%<br>55.65%            | \$106<br>\$81<br>\$104<br>\$121<br>\$98        |
| Pinnacle Bank<br>River Valley Community Bank<br>Redwood Capital Bank<br>Fresno First Bank<br>New Resource Bank                                                          | \$314,948<br>\$321,626<br>\$331,326<br>\$351,992<br>\$353,153            | \$920<br>\$732<br>\$789<br>\$919<br>\$394            | 1.19%<br>0.90%<br>0.96%<br>1.05%<br>0.45%            | 11.43%<br>10.89%<br>11.34%<br>11.51%<br>3.83%         | 63.31%<br>49.68%<br>60.27%<br>54.27%<br>76.57%            | \$87<br>\$77<br>\$131            | \$1,470<br>\$1,361<br>\$1,567<br>\$1,761<br>\$702     | 0.96%<br>0.84%<br>0.96%<br>1.01%<br>0.41%            | 9.46%<br>10.34%<br>11.37%<br>11.28%<br>3.43%          | 65.50%<br>51.89%<br>61.44%<br>57.29%<br>81.18%            | \$144<br>\$88<br>\$78<br>\$133<br>\$142        |
| New Resource Bank<br>Community 1st Bank<br>AltaPacific Bank<br>Suncrest Bank                                                                                            | \$353,153<br>\$390,267<br>\$421,313<br>\$485,042                         | \$708<br>\$2,006<br>\$1,213                          | 0.45%<br>0.75%<br>1.98%<br>1.04%                     | 8.65%<br>13.14%<br>8.24%                              | 60.79%<br>61.26%<br>54.54%                                | \$97<br>\$193                    | \$1,223<br>\$2,635<br>\$1,908                         | 0.41%<br>0.66%<br>1.36%<br>0.83%                     | 7.59%<br>8.70%<br>6.54%                               | 63.42%<br>66.34%<br>62.57%                                | \$96<br>\$170                                  |
| Average of Asset Group B                                                                                                                                                | \$325,815                                                                | \$805                                                | 0.99%                                                | 9.44%                                                 | 63.29%                                                    | \$114                            | \$1,336                                               | 0.83%                                                | 8.16%                                                 | 66.63%                                                    | \$114                                          |