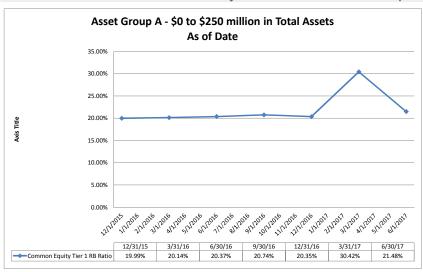

#### ASSET SIZE DEFINITION

Group A \$0-\$250 million

Group B \$251 million-\$500 million

Group C \$501 million-\$1 billion

Group D Over \$1 billion-\$10 billion

California counties included in the data: