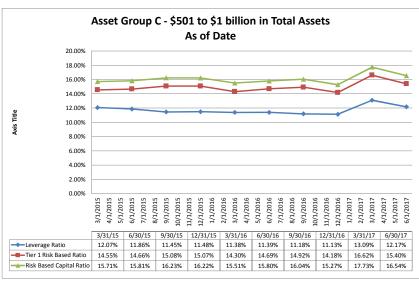

#### ASSET SIZE DEFINITION

Group A \$0-\$250 million

Group B \$251 million-\$500 million

Group C \$501 million-\$1 billion

Group D Over \$1 billion-\$10 billion

California counties included in the data: