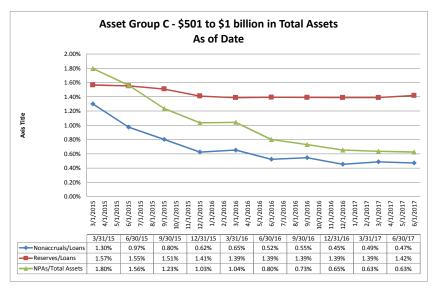

#### ASSET SIZE DEFINITION

Group A \$0-\$250 million

Group B \$251 million-\$500 million

Group C \$501 million-\$1 billion

Group D Over \$1 billion-\$10 billion

California counties included in the data: