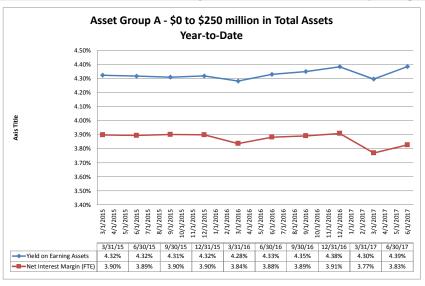

#### ASSET SIZE DEFINITION

Group A \$0-\$250 million

Group B \$251 million-\$500 million

Group C \$501 million-\$1 billion

Group D Over \$1 billion-\$10 billion

California counties included in the data: