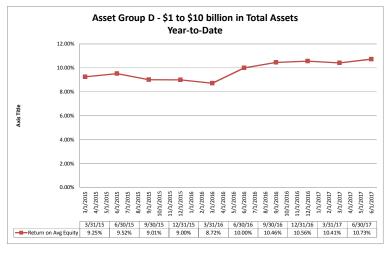

#### Summary Trends of Historical Asset Group Averages: Return on Average Equity

| Performance Analysis                                                                                                                                                    |                                                                          |                                                      |                                                      | June 30,                                              | 2017                                                      |                                  |                                                       |                                                      | Run Da                                                | ate: Augu                                                 | st 18, 2017                                    |
|-------------------------------------------------------------------------------------------------------------------------------------------------------------------------|--------------------------------------------------------------------------|------------------------------------------------------|------------------------------------------------------|-------------------------------------------------------|-----------------------------------------------------------|----------------------------------|-------------------------------------------------------|------------------------------------------------------|-------------------------------------------------------|-----------------------------------------------------------|------------------------------------------------|
|                                                                                                                                                                         | As of Date                                                               |                                                      |                                                      | Quarter to Date                                       |                                                           |                                  |                                                       |                                                      | Year to Date                                          |                                                           |                                                |
| Region Institution Name                                                                                                                                                 | Total Assets (\$000)                                                     | Net Income<br>(Loss) (\$000)                         | Return on Avg<br>Assets (%)                          | Return on<br>Avg Equity (%)                           | Efficiency Ratio<br>(FTE) (%)                             | Salary Exp/<br>Employees (\$000) | Net Income<br>(Loss) (\$000)                          | Return on Avg<br>Assets (%)                          | Return on<br>Avg Equity (%)                           | Efficiency Ratio<br>(FTE) (%)                             | Salary Exp/<br>Employees (\$000)               |
| Asset Group A - \$0 to \$250 million in total asset                                                                                                                     | s                                                                        |                                                      |                                                      |                                                       | l                                                         |                                  |                                                       |                                                      | l                                                     | l                                                         |                                                |
| California Pacific Bank<br>Bank of Feather River<br>Golden Pacific Bank, National Association<br>Gateway Bank, F.S.B.<br>Trans Pacific National Bank<br>Tri-Valley Bank | \$81,530<br>\$99,526<br>\$125,024<br>\$132,208<br>\$132,707<br>\$147,713 | \$371<br>\$222<br>\$39<br>(\$22)<br>\$219<br>\$3,064 | 1.86%<br>0.92%<br>0.12%<br>(0.07%)<br>0.68%<br>8.66% | 4.96%<br>7.86%<br>1.36%<br>(1.07%)<br>5.52%<br>66.51% | 44.18%<br>61.69%<br>95.17%<br>109.23%<br>83.61%<br>79.02% | \$96<br>\$105<br>\$93            | \$764<br>\$447<br>\$57<br>(\$167)<br>\$244<br>\$3,303 | 1.82%<br>0.92%<br>0.09%<br>(0.25%)<br>0.38%<br>4.78% | 5.14%<br>7.99%<br>0.98%<br>(4.03%)<br>3.09%<br>37.58% | 42.41%<br>63.82%<br>94.76%<br>111.20%<br>88.21%<br>76.63% | \$75<br>\$97<br>\$92<br>\$93<br>\$112<br>\$133 |
| Metropolitan Bank<br>Monterey County Bank<br>First Federal Savings and Loan Association of                                                                              | \$155,812<br>\$183,140                                                   | \$510<br>\$80                                        | 1.30%<br>0.18%                                       | 11.68%<br>2.11%                                       | 66.92%<br>95.60%                                          | \$69<br>\$73                     | \$1,034<br>\$566                                      | 1.34%<br>0.62%                                       | 11.96%<br>7.60%                                       | 65.99%<br>82.94%                                          | \$68<br>\$76                                   |
| San Rafael<br>Folsom Lake Bank<br>Cornerstone Community Bank<br>Northern California National Bank                                                                       | \$192,260<br>\$205,880<br>\$210,566<br>\$213,666                         | \$124<br>\$59<br>\$574<br>\$418                      | 0.26%<br>0.12%<br>1.11%<br>0.78%                     | 1.27%<br>1.35%<br>10.87%<br>8.89%                     | 87.68%<br>104.58%<br>57.76%<br>48.97%                     | \$108<br>\$118<br>\$79<br>\$71   | \$308<br>\$330<br>\$1,028<br>\$805                    | 0.32%<br>0.33%<br>1.01%<br>0.74%                     | 1.58%<br>3.81%<br>9.85%<br>8.70%                      | 84.81%<br>88.47%<br>58.52%<br>49.62%                      | \$103<br>\$116<br>\$79<br>\$71                 |
| Golden Valley Bank<br>Merchants National Bank of Sacramento<br>Bank of Rio Vista<br>Lighthouse Bank                                                                     | \$216,722<br>\$217,049<br>\$221,848<br>\$243,783                         | \$470<br>\$341<br>\$409<br>\$786                     | 0.87%<br>0.63%<br>0.75%<br>1.34%                     | 8.58%<br>6.44%<br>6.07%<br>9.79%                      | 60.95%<br>60.05%<br>67.62%<br>53.19%                      | \$77<br>\$113<br>\$84<br>\$139   | \$834<br>\$656<br>\$693<br>\$1,495                    | 0.77%<br>0.61%<br>0.64%<br>1.31%                     | 7.70%<br>6.29%<br>5.22%<br>9.44%                      | 64.10%<br>61.82%<br>71.33%<br>54.04%                      | \$81<br>\$115<br>\$86<br>\$138                 |
| Bank of Napa, N.A.<br>Murphy Bank                                                                                                                                       | \$246,056<br>\$246,833                                                   | \$523<br>\$1,405                                     | 0.85%<br>2.32%                                       | 7.78%<br>20.21%                                       | 65.69%<br>47.19%                                          | \$110                            | \$993<br>\$2,855                                      | 0.81%<br>2.37%                                       | 7.49%<br>20.73%                                       | 66.88%<br>47.03%                                          | \$125<br>\$109                                 |
| Average of Asset Group A  Asset Group B - \$251 to \$500 million in total ass                                                                                           | \$181,796                                                                | \$533                                                | 1.26%                                                | 10.01%                                                | 71.62%                                                    | \$99                             | \$903                                                 | 1.03%                                                | 8.40%                                                 | 70.70%                                                    | \$98                                           |
| Summit Bank<br>Bank of San Francisco<br>Pacific Valley Bank                                                                                                             | \$251,189<br>\$258,307<br>\$261,175                                      | \$893<br>\$400<br>\$200                              | 1.46%<br>0.66%<br>0.33%                              | 13.46%<br>6.86%<br>2.73%                              | 52.81%<br>67.54%<br>87.07%                                | \$127<br>\$112                   | \$1,276<br>\$803<br>\$436                             | 1.03%<br>0.69%<br>0.37%                              | 9.73%<br>6.94%<br>2.99%                               | 61.34%<br>68.23%<br>85.52%                                | \$126<br>\$127<br>\$108                        |
| Liberty Bank<br>Mission National Bank<br>Community Bank of the Bay<br>United American Bank<br>Community Business Bank                                                   | \$276,278<br>\$282,475<br>\$287,133<br>\$312,147<br>\$314,662            | \$348<br>\$639<br>\$408<br>\$1,361<br>\$952          | 0.50%<br>0.89%<br>0.58%<br>1.79%<br>1.23%            | 3.99%<br>9.52%<br>4.40%<br>18.88%<br>12.14%           | 76.16%<br>61.43%<br>71.94%<br>61.28%<br>53.74%            | \$123                            | \$640<br>\$1,252<br>\$615<br>\$1,981<br>\$1,742       | 0.47%<br>0.87%<br>0.45%<br>1.30%<br>1.14%            | 3.68%<br>9.43%<br>3.61%<br>14.04%<br>11.38%           | 78.60%<br>63.57%<br>77.52%<br>66.09%<br>55.65%            | \$106<br>\$81<br>\$104<br>\$121<br>\$98        |
| Pinnacle Bank<br>River Valley Community Bank<br>Redwood Capital Bank<br>Fresno First Bank<br>New Resource Bank                                                          | \$314,948<br>\$321,626<br>\$331,326<br>\$351,992<br>\$353,153            | \$920<br>\$732<br>\$789<br>\$919<br>\$394            | 1.19%<br>0.90%<br>0.96%<br>1.05%<br>0.45%            | 11.43%<br>10.89%<br>11.34%<br>11.51%<br>3.83%         | 63.31%<br>49.68%<br>60.27%<br>54.27%<br>76.57%            | \$87<br>\$77<br>\$131            | \$1,470<br>\$1,361<br>\$1,567<br>\$1,761<br>\$702     | 0.96%<br>0.84%<br>0.96%<br>1.01%<br>0.41%            | 9.46%<br>10.34%<br>11.37%<br>11.28%<br>3.43%          | 65.50%<br>51.89%<br>61.44%<br>57.29%<br>81.18%            | \$144<br>\$88<br>\$78<br>\$133<br>\$142        |
| New Resource Bank<br>Community 1st Bank<br>AltaPacific Bank<br>Suncrest Bank                                                                                            | \$353,153<br>\$390,267<br>\$421,313<br>\$485,042                         | \$708<br>\$2,006<br>\$1,213                          | 0.45%<br>0.75%<br>1.98%<br>1.04%                     | 8.65%<br>13.14%<br>8.24%                              | 60.79%<br>61.26%<br>54.54%                                | \$97<br>\$193                    | \$1,223<br>\$2,635<br>\$1,908                         | 0.41%<br>0.66%<br>1.36%<br>0.83%                     | 7.59%<br>8.70%<br>6.54%                               | 63.42%<br>66.34%<br>62.57%                                | \$96<br>\$170                                  |
| Average of Asset Group B                                                                                                                                                | \$325,815                                                                | \$805                                                | 0.99%                                                | 9.44%                                                 | 63.29%                                                    | \$114                            | \$1,336                                               | 0.83%                                                | 8.16%                                                 | 66.63%                                                    | \$114                                          |