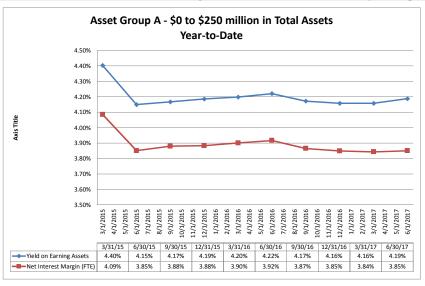

#### ASSET SIZE DEFINITION

Group A \$0-\$250 million

Group B \$251 million-\$500 million

Group C \$501 million-\$1 billion

Group D Over \$1 billion-\$10 billion

California counties included in the data: