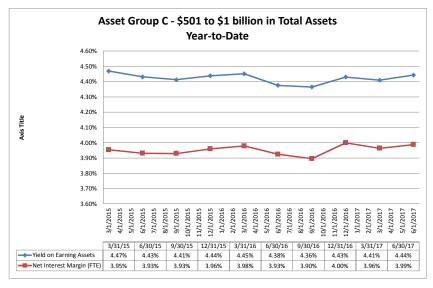

#### ASSET SIZE DEFINITION

Group A \$0-\$250 million

Group B \$251 million-\$500 million

Group C \$501 million-\$1 billion

Group D Over \$1 billion-\$10 billion

California counties included in the data: