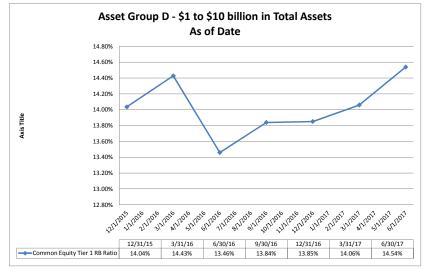

#### Summary Trends of Historical Asset Group Averages: Return on Average Assets

#### Summary Trends of Historical Asset Group Averages: Return on Average Equity

| Performance Analysis                                                                                                                                                    |                                                                          |                                                      |                                                      | June 30,                                              | 2017                                                      |                                  |                                                       |                                                      | Run Da                                                | ate: Augu                                                 | st 18, 2017                                    |
|-------------------------------------------------------------------------------------------------------------------------------------------------------------------------|--------------------------------------------------------------------------|------------------------------------------------------|------------------------------------------------------|-------------------------------------------------------|-----------------------------------------------------------|----------------------------------|-------------------------------------------------------|------------------------------------------------------|-------------------------------------------------------|-----------------------------------------------------------|------------------------------------------------|
|                                                                                                                                                                         | As of Date                                                               |                                                      |                                                      | Quarter to Date                                       |                                                           |                                  |                                                       |                                                      | Year to Date                                          |                                                           |                                                |
| Region Institution Name                                                                                                                                                 | Total Assets (\$000)                                                     | Net Income<br>(Loss) (\$000)                         | Return on Avg<br>Assets (%)                          | Return on<br>Avg Equity (%)                           | Efficiency Ratio<br>(FTE) (%)                             | Salary Exp/<br>Employees (\$000) | Net Income<br>(Loss) (\$000)                          | Return on Avg<br>Assets (%)                          | Return on<br>Avg Equity (%)                           | Efficiency Ratio<br>(FTE) (%)                             | Salary Exp/<br>Employees (\$000)               |
| Asset Group A - \$0 to \$250 million in total asset                                                                                                                     | s                                                                        |                                                      |                                                      |                                                       | l                                                         |                                  |                                                       |                                                      | l                                                     | l                                                         |                                                |
| California Pacific Bank<br>Bank of Feather River<br>Golden Pacific Bank, National Association<br>Gateway Bank, F.S.B.<br>Trans Pacific National Bank<br>Tri-Valley Bank | \$81,530<br>\$99,526<br>\$125,024<br>\$132,208<br>\$132,707<br>\$147,713 | \$371<br>\$222<br>\$39<br>(\$22)<br>\$219<br>\$3,064 | 1.86%<br>0.92%<br>0.12%<br>(0.07%)<br>0.68%<br>8.66% | 4.96%<br>7.86%<br>1.36%<br>(1.07%)<br>5.52%<br>66.51% | 44.18%<br>61.69%<br>95.17%<br>109.23%<br>83.61%<br>79.02% | \$96<br>\$105<br>\$93            | \$764<br>\$447<br>\$57<br>(\$167)<br>\$244<br>\$3,303 | 1.82%<br>0.92%<br>0.09%<br>(0.25%)<br>0.38%<br>4.78% | 5.14%<br>7.99%<br>0.98%<br>(4.03%)<br>3.09%<br>37.58% | 42.41%<br>63.82%<br>94.76%<br>111.20%<br>88.21%<br>76.63% | \$75<br>\$97<br>\$92<br>\$93<br>\$112<br>\$133 |
| Metropolitan Bank<br>Monterey County Bank<br>First Federal Savings and Loan Association of                                                                              | \$155,812<br>\$183,140                                                   | \$510<br>\$80                                        | 1.30%<br>0.18%                                       | 11.68%<br>2.11%                                       | 66.92%<br>95.60%                                          | \$69<br>\$73                     | \$1,034<br>\$566                                      | 1.34%<br>0.62%                                       | 11.96%<br>7.60%                                       | 65.99%<br>82.94%                                          | \$68<br>\$76                                   |
| San Rafael<br>Folsom Lake Bank<br>Cornerstone Community Bank<br>Northern California National Bank                                                                       | \$192,260<br>\$205,880<br>\$210,566<br>\$213,666                         | \$124<br>\$59<br>\$574<br>\$418                      | 0.26%<br>0.12%<br>1.11%<br>0.78%                     | 1.27%<br>1.35%<br>10.87%<br>8.89%                     | 87.68%<br>104.58%<br>57.76%<br>48.97%                     | \$108<br>\$118<br>\$79<br>\$71   | \$308<br>\$330<br>\$1,028<br>\$805                    | 0.32%<br>0.33%<br>1.01%<br>0.74%                     | 1.58%<br>3.81%<br>9.85%<br>8.70%                      | 84.81%<br>88.47%<br>58.52%<br>49.62%                      | \$103<br>\$116<br>\$79<br>\$71                 |
| Golden Valley Bank<br>Merchants National Bank of Sacramento<br>Bank of Rio Vista<br>Lighthouse Bank                                                                     | \$216,722<br>\$217,049<br>\$221,848<br>\$243,783                         | \$470<br>\$341<br>\$409<br>\$786                     | 0.87%<br>0.63%<br>0.75%<br>1.34%                     | 8.58%<br>6.44%<br>6.07%<br>9.79%                      | 60.95%<br>60.05%<br>67.62%<br>53.19%                      | \$77<br>\$113<br>\$84<br>\$139   | \$834<br>\$656<br>\$693<br>\$1,495                    | 0.77%<br>0.61%<br>0.64%<br>1.31%                     | 7.70%<br>6.29%<br>5.22%<br>9.44%                      | 64.10%<br>61.82%<br>71.33%<br>54.04%                      | \$81<br>\$115<br>\$86<br>\$138                 |
| Bank of Napa, N.A.<br>Murphy Bank                                                                                                                                       | \$246,056<br>\$246,833                                                   | \$523<br>\$1,405                                     | 0.85%<br>2.32%                                       | 7.78%<br>20.21%                                       | 65.69%<br>47.19%                                          | \$110                            | \$993<br>\$2,855                                      | 0.81%<br>2.37%                                       | 7.49%<br>20.73%                                       | 66.88%<br>47.03%                                          | \$125<br>\$109                                 |
| Average of Asset Group A  Asset Group B - \$251 to \$500 million in total ass                                                                                           | \$181,796                                                                | \$533                                                | 1.26%                                                | 10.01%                                                | 71.62%                                                    | \$99                             | \$903                                                 | 1.03%                                                | 8.40%                                                 | 70.70%                                                    | \$98                                           |
| Summit Bank<br>Bank of San Francisco<br>Pacific Valley Bank                                                                                                             | \$251,189<br>\$258,307<br>\$261,175                                      | \$893<br>\$400<br>\$200                              | 1.46%<br>0.66%<br>0.33%                              | 13.46%<br>6.86%<br>2.73%                              | 52.81%<br>67.54%<br>87.07%                                | \$127<br>\$112                   | \$1,276<br>\$803<br>\$436                             | 1.03%<br>0.69%<br>0.37%                              | 9.73%<br>6.94%<br>2.99%                               | 61.34%<br>68.23%<br>85.52%                                | \$126<br>\$127<br>\$108                        |
| Liberty Bank<br>Mission National Bank<br>Community Bank of the Bay<br>United American Bank<br>Community Business Bank                                                   | \$276,278<br>\$282,475<br>\$287,133<br>\$312,147<br>\$314,662            | \$348<br>\$639<br>\$408<br>\$1,361<br>\$952          | 0.50%<br>0.89%<br>0.58%<br>1.79%<br>1.23%            | 3.99%<br>9.52%<br>4.40%<br>18.88%<br>12.14%           | 76.16%<br>61.43%<br>71.94%<br>61.28%<br>53.74%            | \$123                            | \$640<br>\$1,252<br>\$615<br>\$1,981<br>\$1,742       | 0.47%<br>0.87%<br>0.45%<br>1.30%<br>1.14%            | 3.68%<br>9.43%<br>3.61%<br>14.04%<br>11.38%           | 78.60%<br>63.57%<br>77.52%<br>66.09%<br>55.65%            | \$106<br>\$81<br>\$104<br>\$121<br>\$98        |
| Pinnacle Bank<br>River Valley Community Bank<br>Redwood Capital Bank<br>Fresno First Bank<br>New Resource Bank                                                          | \$314,948<br>\$321,626<br>\$331,326<br>\$351,992<br>\$353,153            | \$920<br>\$732<br>\$789<br>\$919<br>\$394            | 1.19%<br>0.90%<br>0.96%<br>1.05%<br>0.45%            | 11.43%<br>10.89%<br>11.34%<br>11.51%<br>3.83%         | 63.31%<br>49.68%<br>60.27%<br>54.27%<br>76.57%            | \$87<br>\$77<br>\$131            | \$1,470<br>\$1,361<br>\$1,567<br>\$1,761<br>\$702     | 0.96%<br>0.84%<br>0.96%<br>1.01%<br>0.41%            | 9.46%<br>10.34%<br>11.37%<br>11.28%<br>3.43%          | 65.50%<br>51.89%<br>61.44%<br>57.29%<br>81.18%            | \$144<br>\$88<br>\$78<br>\$133<br>\$142        |
| New Resource Bank<br>Community 1st Bank<br>AltaPacific Bank<br>Suncrest Bank                                                                                            | \$353,153<br>\$390,267<br>\$421,313<br>\$485,042                         | \$708<br>\$2,006<br>\$1,213                          | 0.45%<br>0.75%<br>1.98%<br>1.04%                     | 8.65%<br>13.14%<br>8.24%                              | 60.79%<br>61.26%<br>54.54%                                | \$97<br>\$193                    | \$1,223<br>\$2,635<br>\$1,908                         | 0.41%<br>0.66%<br>1.36%<br>0.83%                     | 7.59%<br>8.70%<br>6.54%                               | 63.42%<br>66.34%<br>62.57%                                | \$96<br>\$170                                  |
| Average of Asset Group B                                                                                                                                                | \$325,815                                                                | \$805                                                | 0.99%                                                | 9.44%                                                 | 63.29%                                                    | \$114                            | \$1,336                                               | 0.83%                                                | 8.16%                                                 | 66.63%                                                    | \$114                                          |