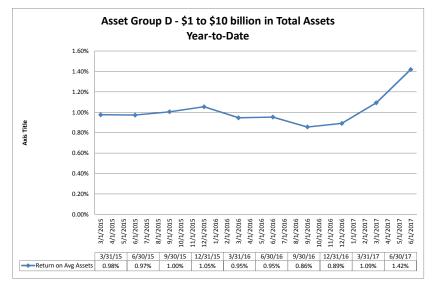

#### Summary Trends of Historical Asset Group Averages: Return on Average Assets