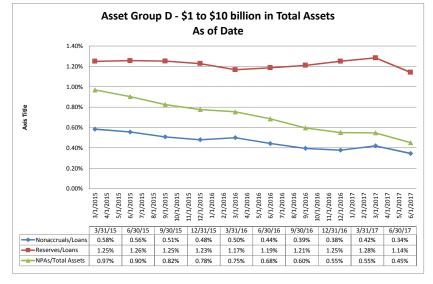

#### ASSET SIZE DEFINITION

Group A \$0-\$250 million

Group B \$251 million-\$500 million

Group C \$501 million-\$1 billion

Group D Over \$1 billion-\$10 billion

California counties included in the data: