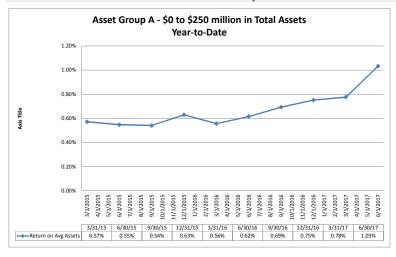

#### Summary Trends of Historical Asset Group Averages: Return on Average Assets