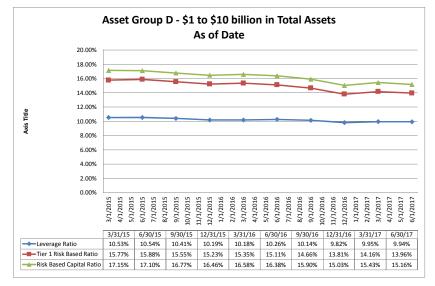

#### ASSET SIZE DEFINITION

Group A \$0-\$250 million

Group B \$251 million-\$500 million

Group C \$501 million-\$1 billion

Group D Over \$1 billion-\$10 billion

California counties included in the data: