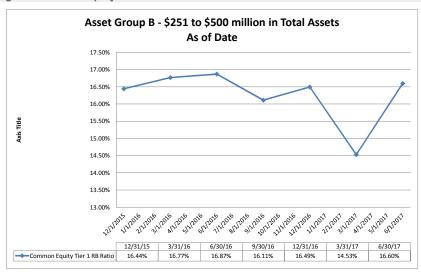

#### ASSET SIZE DEFINITION

Group A \$0-\$250 million

Group B \$251 million-\$500 million

Group C \$501 million-\$1 billion

Group D Over \$1 billion-\$10 billion

California counties included in the data: