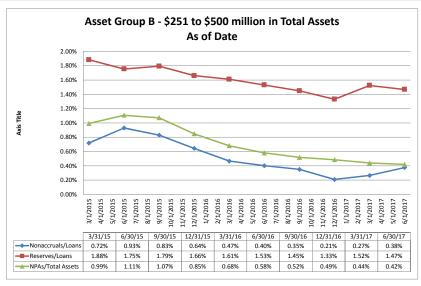

#### ASSET SIZE DEFINITION

Group A \$0-\$250 million

Group B \$251 million-\$500 million

Group C \$501 million-\$1 billion

Group D Over \$1 billion-\$10 billion

California counties included in the data: