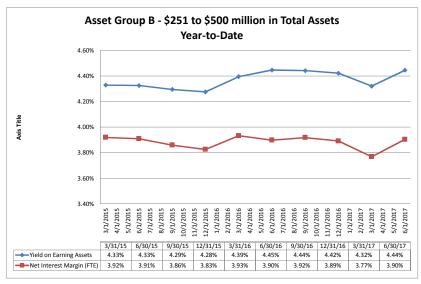

#### ASSET SIZE DEFINITION

Group A \$0-\$250 million

Group B \$251 million-\$500 million

Group C \$501 million-\$1 billion

Group D Over \$1 billion-\$10 billion

California counties included in the data: