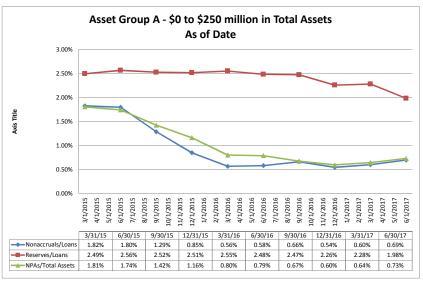

#### ASSET SIZE DEFINITION

Group A \$0-\$250 million

Group B \$251 million-\$500 million

Group C \$501 million-\$1 billion

Group D Over \$1 billion-\$10 billion

California counties included in the data: