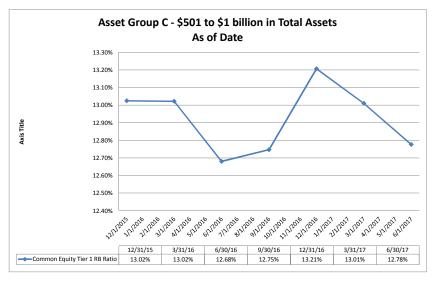

#### ASSET SIZE DEFINITION

Group A \$0-\$250 million

Group B \$251 million-\$500 million

Group C \$501 million-\$1 billion

Group D Over \$1 billion-\$10 billion

California counties included in the data:

#### Summary Trends of Historical Asset Group Averages: Return on Average Assets