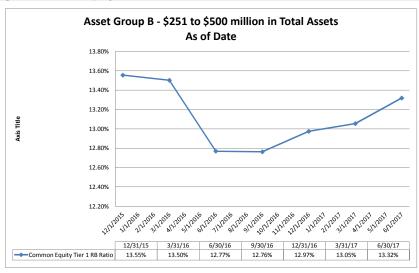

#### ASSET SIZE DEFINITION

Group A \$0-\$250 million

Group B \$251 million-\$500 million

Group C \$501 million-\$1 billion

Group D Over \$1 billion-\$10 billion

California counties included in the data: