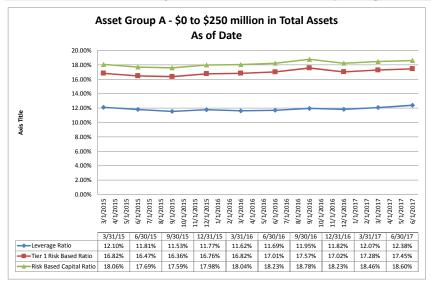

#### ASSET SIZE DEFINITION

Group A \$0-\$250 million

Group B \$251 million-\$500 million

Group C \$501 million-\$1 billion

Group D Over \$1 billion-\$10 billion

California counties included in the data: