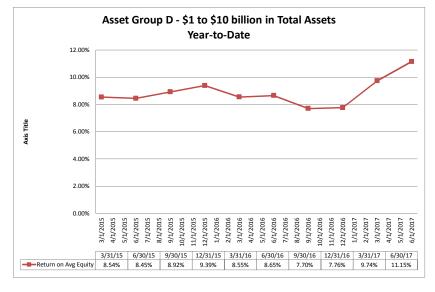

#### Summary Trends of Historical Asset Group Averages: Return on Average Equity

| Performance Analysis                                                                                                                                                    |                                                                          |                                                      |                                                      | June 30,                                              | 2017                                                      |                                  |                                                       |                                                      | Run Da                                                | ate: Augu                                                 | st 18, 2017                                    |
|-------------------------------------------------------------------------------------------------------------------------------------------------------------------------|--------------------------------------------------------------------------|------------------------------------------------------|------------------------------------------------------|-------------------------------------------------------|-----------------------------------------------------------|----------------------------------|-------------------------------------------------------|------------------------------------------------------|-------------------------------------------------------|-----------------------------------------------------------|------------------------------------------------|
|                                                                                                                                                                         | As of Date                                                               |                                                      |                                                      | Quarter to Date                                       |                                                           |                                  |                                                       |                                                      | Year to Date                                          |                                                           |                                                |
| Region Institution Name                                                                                                                                                 | Total Assets (\$000)                                                     | Net Income<br>(Loss) (\$000)                         | Return on Avg<br>Assets (%)                          | Return on<br>Avg Equity (%)                           | Efficiency Ratio<br>(FTE) (%)                             | Salary Exp/<br>Employees (\$000) | Net Income<br>(Loss) (\$000)                          | Return on Avg<br>Assets (%)                          | Return on<br>Avg Equity (%)                           | Efficiency Ratio<br>(FTE) (%)                             | Salary Exp/<br>Employees (\$000)               |
| Asset Group A - \$0 to \$250 million in total asset                                                                                                                     | s                                                                        |                                                      |                                                      |                                                       | l                                                         |                                  |                                                       |                                                      | l                                                     | l                                                         |                                                |
| California Pacific Bank<br>Bank of Feather River<br>Golden Pacific Bank, National Association<br>Gateway Bank, F.S.B.<br>Trans Pacific National Bank<br>Tri-Valley Bank | \$81,530<br>\$99,526<br>\$125,024<br>\$132,208<br>\$132,707<br>\$147,713 | \$371<br>\$222<br>\$39<br>(\$22)<br>\$219<br>\$3,064 | 1.86%<br>0.92%<br>0.12%<br>(0.07%)<br>0.68%<br>8.66% | 4.96%<br>7.86%<br>1.36%<br>(1.07%)<br>5.52%<br>66.51% | 44.18%<br>61.69%<br>95.17%<br>109.23%<br>83.61%<br>79.02% | \$96<br>\$105<br>\$93            | \$764<br>\$447<br>\$57<br>(\$167)<br>\$244<br>\$3,303 | 1.82%<br>0.92%<br>0.09%<br>(0.25%)<br>0.38%<br>4.78% | 5.14%<br>7.99%<br>0.98%<br>(4.03%)<br>3.09%<br>37.58% | 42.41%<br>63.82%<br>94.76%<br>111.20%<br>88.21%<br>76.63% | \$75<br>\$97<br>\$92<br>\$93<br>\$112<br>\$133 |
| Metropolitan Bank<br>Monterey County Bank<br>First Federal Savings and Loan Association of                                                                              | \$155,812<br>\$183,140                                                   | \$510<br>\$80                                        | 1.30%<br>0.18%                                       | 11.68%<br>2.11%                                       | 66.92%<br>95.60%                                          | \$69<br>\$73                     | \$1,034<br>\$566                                      | 1.34%<br>0.62%                                       | 11.96%<br>7.60%                                       | 65.99%<br>82.94%                                          | \$68<br>\$76                                   |
| San Rafael<br>Folsom Lake Bank<br>Cornerstone Community Bank<br>Northern California National Bank                                                                       | \$192,260<br>\$205,880<br>\$210,566<br>\$213,666                         | \$124<br>\$59<br>\$574<br>\$418                      | 0.26%<br>0.12%<br>1.11%<br>0.78%                     | 1.27%<br>1.35%<br>10.87%<br>8.89%                     | 87.68%<br>104.58%<br>57.76%<br>48.97%                     | \$108<br>\$118<br>\$79<br>\$71   | \$308<br>\$330<br>\$1,028<br>\$805                    | 0.32%<br>0.33%<br>1.01%<br>0.74%                     | 1.58%<br>3.81%<br>9.85%<br>8.70%                      | 84.81%<br>88.47%<br>58.52%<br>49.62%                      | \$103<br>\$116<br>\$79<br>\$71                 |
| Golden Valley Bank<br>Merchants National Bank of Sacramento<br>Bank of Rio Vista<br>Lighthouse Bank                                                                     | \$216,722<br>\$217,049<br>\$221,848<br>\$243,783                         | \$470<br>\$341<br>\$409<br>\$786                     | 0.87%<br>0.63%<br>0.75%<br>1.34%                     | 8.58%<br>6.44%<br>6.07%<br>9.79%                      | 60.95%<br>60.05%<br>67.62%<br>53.19%                      | \$77<br>\$113<br>\$84<br>\$139   | \$834<br>\$656<br>\$693<br>\$1,495                    | 0.77%<br>0.61%<br>0.64%<br>1.31%                     | 7.70%<br>6.29%<br>5.22%<br>9.44%                      | 64.10%<br>61.82%<br>71.33%<br>54.04%                      | \$81<br>\$115<br>\$86<br>\$138                 |
| Bank of Napa, N.A.<br>Murphy Bank                                                                                                                                       | \$246,056<br>\$246,833                                                   | \$523<br>\$1,405                                     | 0.85%<br>2.32%                                       | 7.78%<br>20.21%                                       | 65.69%<br>47.19%                                          | \$110                            | \$993<br>\$2,855                                      | 0.81%<br>2.37%                                       | 7.49%<br>20.73%                                       | 66.88%<br>47.03%                                          | \$125<br>\$109                                 |
| Average of Asset Group A  Asset Group B - \$251 to \$500 million in total ass                                                                                           | \$181,796                                                                | \$533                                                | 1.26%                                                | 10.01%                                                | 71.62%                                                    | \$99                             | \$903                                                 | 1.03%                                                | 8.40%                                                 | 70.70%                                                    | \$98                                           |
| Summit Bank<br>Bank of San Francisco<br>Pacific Valley Bank                                                                                                             | \$251,189<br>\$258,307<br>\$261,175                                      | \$893<br>\$400<br>\$200                              | 1.46%<br>0.66%<br>0.33%                              | 13.46%<br>6.86%<br>2.73%                              | 52.81%<br>67.54%<br>87.07%                                | \$127<br>\$112                   | \$1,276<br>\$803<br>\$436                             | 1.03%<br>0.69%<br>0.37%                              | 9.73%<br>6.94%<br>2.99%                               | 61.34%<br>68.23%<br>85.52%                                | \$126<br>\$127<br>\$108                        |
| Liberty Bank<br>Mission National Bank<br>Community Bank of the Bay<br>United American Bank<br>Community Business Bank                                                   | \$276,278<br>\$282,475<br>\$287,133<br>\$312,147<br>\$314,662            | \$348<br>\$639<br>\$408<br>\$1,361<br>\$952          | 0.50%<br>0.89%<br>0.58%<br>1.79%<br>1.23%            | 3.99%<br>9.52%<br>4.40%<br>18.88%<br>12.14%           | 76.16%<br>61.43%<br>71.94%<br>61.28%<br>53.74%            | \$123                            | \$640<br>\$1,252<br>\$615<br>\$1,981<br>\$1,742       | 0.47%<br>0.87%<br>0.45%<br>1.30%<br>1.14%            | 3.68%<br>9.43%<br>3.61%<br>14.04%<br>11.38%           | 78.60%<br>63.57%<br>77.52%<br>66.09%<br>55.65%            | \$106<br>\$81<br>\$104<br>\$121<br>\$98        |
| Pinnacle Bank<br>River Valley Community Bank<br>Redwood Capital Bank<br>Fresno First Bank<br>New Resource Bank                                                          | \$314,948<br>\$321,626<br>\$331,326<br>\$351,992<br>\$353,153            | \$920<br>\$732<br>\$789<br>\$919<br>\$394            | 1.19%<br>0.90%<br>0.96%<br>1.05%<br>0.45%            | 11.43%<br>10.89%<br>11.34%<br>11.51%<br>3.83%         | 63.31%<br>49.68%<br>60.27%<br>54.27%<br>76.57%            | \$87<br>\$77<br>\$131            | \$1,470<br>\$1,361<br>\$1,567<br>\$1,761<br>\$702     | 0.96%<br>0.84%<br>0.96%<br>1.01%<br>0.41%            | 9.46%<br>10.34%<br>11.37%<br>11.28%<br>3.43%          | 65.50%<br>51.89%<br>61.44%<br>57.29%<br>81.18%            | \$144<br>\$88<br>\$78<br>\$133<br>\$142        |
| New Resource Bank<br>Community 1st Bank<br>AltaPacific Bank<br>Suncrest Bank                                                                                            | \$353,153<br>\$390,267<br>\$421,313<br>\$485,042                         | \$708<br>\$2,006<br>\$1,213                          | 0.45%<br>0.75%<br>1.98%<br>1.04%                     | 8.65%<br>13.14%<br>8.24%                              | 60.79%<br>61.26%<br>54.54%                                | \$97<br>\$193                    | \$1,223<br>\$2,635<br>\$1,908                         | 0.41%<br>0.66%<br>1.36%<br>0.83%                     | 7.59%<br>8.70%<br>6.54%                               | 63.42%<br>66.34%<br>62.57%                                | \$96<br>\$170                                  |
| Average of Asset Group B                                                                                                                                                | \$325,815                                                                | \$805                                                | 0.99%                                                | 9.44%                                                 | 63.29%                                                    | \$114                            | \$1,336                                               | 0.83%                                                | 8.16%                                                 | 66.63%                                                    | \$114                                          |