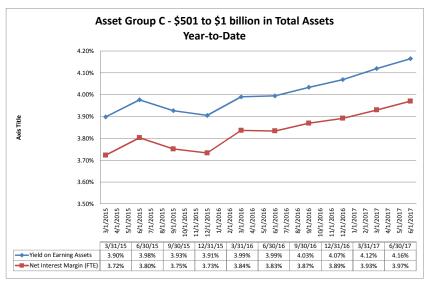

#### ASSET SIZE DEFINITION

Group A \$0-\$250 million

Group B \$251 million-\$500 million

Group C \$501 million-\$1 billion

Group D Over \$1 billion-\$10 billion

California counties included in the data: