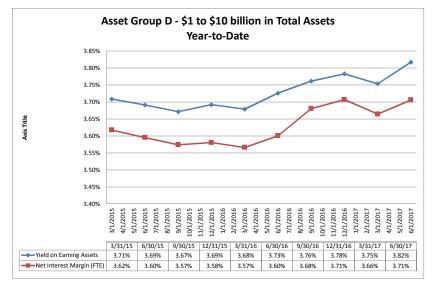

#### ASSET SIZE DEFINITION

Group A \$0-\$250 million

Group B \$251 million-\$500 million

Group C \$501 million-\$1 billion

Group D Over \$1 billion-\$10 billion

California counties included in the data: