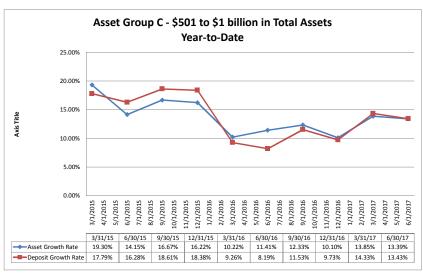

#### ASSET SIZE DEFINITION

Group A \$0-\$250 million

Group B \$251 million-\$500 million

Group C \$501 million-\$1 billion

Group D Over \$1 billion-\$10 billion

California counties included in the data: