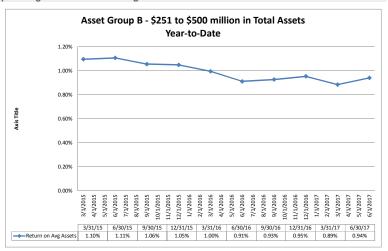

#### Summary Trends of Historical Asset Group Averages: Return on Average Assets