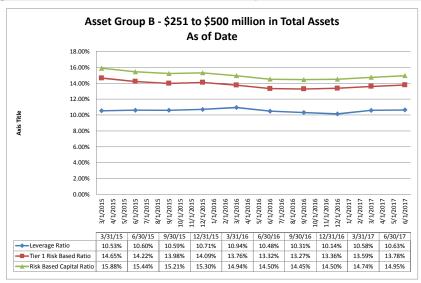

#### ASSET SIZE DEFINITION

Group A \$0-\$250 million

Group B \$251 million-\$500 million

Group C \$501 million-\$1 billion

Group D Over \$1 billion-\$10 billion

California counties included in the data: