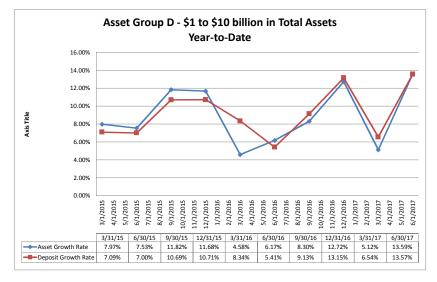

#### ASSET SIZE DEFINITION

Group A \$0-\$250 million

Group B \$251 million-\$500 million

Group C \$501 million-\$1 billion

Group D Over \$1 billion-\$10 billion

California counties included in the data: