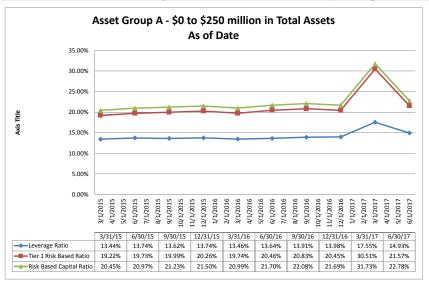

#### ASSET SIZE DEFINITION

Group A \$0-\$250 million

Group B \$251 million-\$500 million

Group C \$501 million-\$1 billion

Group D Over \$1 billion-\$10 billion

California counties included in the data: