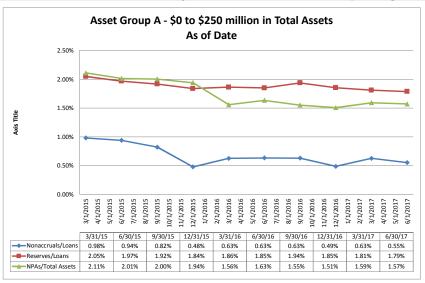

#### ASSET SIZE DEFINITION

Group A \$0-\$250 million

Group B \$251 million-\$500 million

Group C \$501 million-\$1 billion

Group D Over \$1 billion-\$10 billion

California counties included in the data: