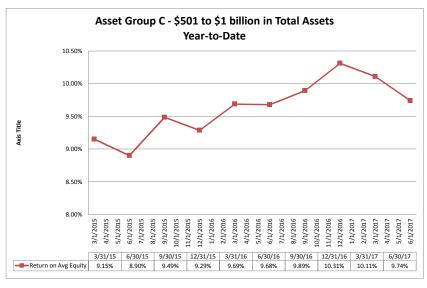

#### Summary Trends of Historical Asset Group Averages: Return on Average Equity

| Performance Analysis                                                                                                                                                    |                                                                          |                                                      |                                                      | June 30,                                              | 2017                                                      |                                  |                                                       |                                                      | Run Da                                                | ate: Augu                                                 | st 18, 2017                                    |
|-------------------------------------------------------------------------------------------------------------------------------------------------------------------------|--------------------------------------------------------------------------|------------------------------------------------------|------------------------------------------------------|-------------------------------------------------------|-----------------------------------------------------------|----------------------------------|-------------------------------------------------------|------------------------------------------------------|-------------------------------------------------------|-----------------------------------------------------------|------------------------------------------------|
|                                                                                                                                                                         | As of Date                                                               |                                                      |                                                      | Quarter to Date                                       |                                                           |                                  |                                                       |                                                      | Year to Date                                          |                                                           |                                                |
| Region Institution Name                                                                                                                                                 | Total Assets (\$000)                                                     | Net Income<br>(Loss) (\$000)                         | Return on Avg<br>Assets (%)                          | Return on<br>Avg Equity (%)                           | Efficiency Ratio<br>(FTE) (%)                             | Salary Exp/<br>Employees (\$000) | Net Income<br>(Loss) (\$000)                          | Return on Avg<br>Assets (%)                          | Return on<br>Avg Equity (%)                           | Efficiency Ratio<br>(FTE) (%)                             | Salary Exp/<br>Employees (\$000)               |
| Asset Group A - \$0 to \$250 million in total asset                                                                                                                     | s                                                                        |                                                      |                                                      |                                                       | l                                                         |                                  |                                                       |                                                      | l                                                     | l                                                         |                                                |
| California Pacific Bank<br>Bank of Feather River<br>Golden Pacific Bank, National Association<br>Gateway Bank, F.S.B.<br>Trans Pacific National Bank<br>Tri-Valley Bank | \$81,530<br>\$99,526<br>\$125,024<br>\$132,208<br>\$132,707<br>\$147,713 | \$371<br>\$222<br>\$39<br>(\$22)<br>\$219<br>\$3,064 | 1.86%<br>0.92%<br>0.12%<br>(0.07%)<br>0.68%<br>8.66% | 4.96%<br>7.86%<br>1.36%<br>(1.07%)<br>5.52%<br>66.51% | 44.18%<br>61.69%<br>95.17%<br>109.23%<br>83.61%<br>79.02% | \$96<br>\$105<br>\$93            | \$764<br>\$447<br>\$57<br>(\$167)<br>\$244<br>\$3,303 | 1.82%<br>0.92%<br>0.09%<br>(0.25%)<br>0.38%<br>4.78% | 5.14%<br>7.99%<br>0.98%<br>(4.03%)<br>3.09%<br>37.58% | 42.41%<br>63.82%<br>94.76%<br>111.20%<br>88.21%<br>76.63% | \$75<br>\$97<br>\$92<br>\$93<br>\$112<br>\$133 |
| Metropolitan Bank<br>Monterey County Bank<br>First Federal Savings and Loan Association of                                                                              | \$155,812<br>\$183,140                                                   | \$510<br>\$80                                        | 1.30%<br>0.18%                                       | 11.68%<br>2.11%                                       | 66.92%<br>95.60%                                          | \$69<br>\$73                     | \$1,034<br>\$566                                      | 1.34%<br>0.62%                                       | 11.96%<br>7.60%                                       | 65.99%<br>82.94%                                          | \$68<br>\$76                                   |
| San Rafael<br>Folsom Lake Bank<br>Cornerstone Community Bank<br>Northern California National Bank                                                                       | \$192,260<br>\$205,880<br>\$210,566<br>\$213,666                         | \$124<br>\$59<br>\$574<br>\$418                      | 0.26%<br>0.12%<br>1.11%<br>0.78%                     | 1.27%<br>1.35%<br>10.87%<br>8.89%                     | 87.68%<br>104.58%<br>57.76%<br>48.97%                     | \$108<br>\$118<br>\$79<br>\$71   | \$308<br>\$330<br>\$1,028<br>\$805                    | 0.32%<br>0.33%<br>1.01%<br>0.74%                     | 1.58%<br>3.81%<br>9.85%<br>8.70%                      | 84.81%<br>88.47%<br>58.52%<br>49.62%                      | \$103<br>\$116<br>\$79<br>\$71                 |
| Golden Valley Bank<br>Merchants National Bank of Sacramento<br>Bank of Rio Vista<br>Lighthouse Bank                                                                     | \$216,722<br>\$217,049<br>\$221,848<br>\$243,783                         | \$470<br>\$341<br>\$409<br>\$786                     | 0.87%<br>0.63%<br>0.75%<br>1.34%                     | 8.58%<br>6.44%<br>6.07%<br>9.79%                      | 60.95%<br>60.05%<br>67.62%<br>53.19%                      | \$77<br>\$113<br>\$84<br>\$139   | \$834<br>\$656<br>\$693<br>\$1,495                    | 0.77%<br>0.61%<br>0.64%<br>1.31%                     | 7.70%<br>6.29%<br>5.22%<br>9.44%                      | 64.10%<br>61.82%<br>71.33%<br>54.04%                      | \$81<br>\$115<br>\$86<br>\$138                 |
| Bank of Napa, N.A.<br>Murphy Bank                                                                                                                                       | \$246,056<br>\$246,833                                                   | \$523<br>\$1,405                                     | 0.85%<br>2.32%                                       | 7.78%<br>20.21%                                       | 65.69%<br>47.19%                                          | \$110                            | \$993<br>\$2,855                                      | 0.81%<br>2.37%                                       | 7.49%<br>20.73%                                       | 66.88%<br>47.03%                                          | \$125<br>\$109                                 |
| Average of Asset Group A  Asset Group B - \$251 to \$500 million in total ass                                                                                           | \$181,796                                                                | \$533                                                | 1.26%                                                | 10.01%                                                | 71.62%                                                    | \$99                             | \$903                                                 | 1.03%                                                | 8.40%                                                 | 70.70%                                                    | \$98                                           |
| Summit Bank<br>Bank of San Francisco<br>Pacific Valley Bank                                                                                                             | \$251,189<br>\$258,307<br>\$261,175                                      | \$893<br>\$400<br>\$200                              | 1.46%<br>0.66%<br>0.33%                              | 13.46%<br>6.86%<br>2.73%                              | 52.81%<br>67.54%<br>87.07%                                | \$127<br>\$112                   | \$1,276<br>\$803<br>\$436                             | 1.03%<br>0.69%<br>0.37%                              | 9.73%<br>6.94%<br>2.99%                               | 61.34%<br>68.23%<br>85.52%                                | \$126<br>\$127<br>\$108                        |
| Liberty Bank<br>Mission National Bank<br>Community Bank of the Bay<br>United American Bank<br>Community Business Bank                                                   | \$276,278<br>\$282,475<br>\$287,133<br>\$312,147<br>\$314,662            | \$348<br>\$639<br>\$408<br>\$1,361<br>\$952          | 0.50%<br>0.89%<br>0.58%<br>1.79%<br>1.23%            | 3.99%<br>9.52%<br>4.40%<br>18.88%<br>12.14%           | 76.16%<br>61.43%<br>71.94%<br>61.28%<br>53.74%            | \$123                            | \$640<br>\$1,252<br>\$615<br>\$1,981<br>\$1,742       | 0.47%<br>0.87%<br>0.45%<br>1.30%<br>1.14%            | 3.68%<br>9.43%<br>3.61%<br>14.04%<br>11.38%           | 78.60%<br>63.57%<br>77.52%<br>66.09%<br>55.65%            | \$106<br>\$81<br>\$104<br>\$121<br>\$98        |
| Pinnacle Bank<br>River Valley Community Bank<br>Redwood Capital Bank<br>Fresno First Bank<br>New Resource Bank                                                          | \$314,948<br>\$321,626<br>\$331,326<br>\$351,992<br>\$353,153            | \$920<br>\$732<br>\$789<br>\$919<br>\$394            | 1.19%<br>0.90%<br>0.96%<br>1.05%<br>0.45%            | 11.43%<br>10.89%<br>11.34%<br>11.51%<br>3.83%         | 63.31%<br>49.68%<br>60.27%<br>54.27%<br>76.57%            | \$87<br>\$77<br>\$131            | \$1,470<br>\$1,361<br>\$1,567<br>\$1,761<br>\$702     | 0.96%<br>0.84%<br>0.96%<br>1.01%<br>0.41%            | 9.46%<br>10.34%<br>11.37%<br>11.28%<br>3.43%          | 65.50%<br>51.89%<br>61.44%<br>57.29%<br>81.18%            | \$144<br>\$88<br>\$78<br>\$133<br>\$142        |
| New Resource Bank<br>Community 1st Bank<br>AltaPacific Bank<br>Suncrest Bank                                                                                            | \$353,153<br>\$390,267<br>\$421,313<br>\$485,042                         | \$708<br>\$2,006<br>\$1,213                          | 0.45%<br>0.75%<br>1.98%<br>1.04%                     | 8.65%<br>13.14%<br>8.24%                              | 60.79%<br>61.26%<br>54.54%                                | \$97<br>\$193                    | \$1,223<br>\$2,635<br>\$1,908                         | 0.41%<br>0.66%<br>1.36%<br>0.83%                     | 7.59%<br>8.70%<br>6.54%                               | 63.42%<br>66.34%<br>62.57%                                | \$96<br>\$170                                  |
| Average of Asset Group B                                                                                                                                                | \$325,815                                                                | \$805                                                | 0.99%                                                | 9.44%                                                 | 63.29%                                                    | \$114                            | \$1,336                                               | 0.83%                                                | 8.16%                                                 | 66.63%                                                    | \$114                                          |