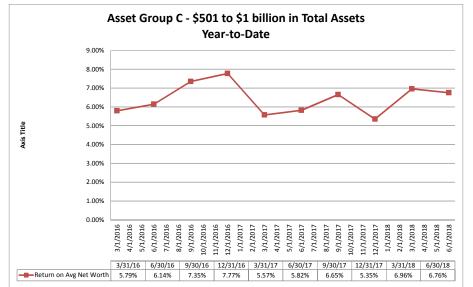

Run Date: August 12, 2018

11/1/2017 12/1/2017 1/1/2018

6.89%

2/1/2018 3/1/2018 4/1/2018 5/1/2018 6/1/2018

8.97%

8.23%

9/30/17 12/31/17 3/31/18 6/30/18

8/1/2017 9/1/2017

7.13%

6/30/17

6.49%

10/1/2017

| formance Analysis                                  |                         |                              |                             | June 30, 2                     | 2018                      |                                       | Run Date: August 12, 20      |                             |                                |                           |                                |  |
|----------------------------------------------------|-------------------------|------------------------------|-----------------------------|--------------------------------|---------------------------|---------------------------------------|------------------------------|-----------------------------|--------------------------------|---------------------------|--------------------------------|--|
|                                                    | As of Date              | ,                            |                             | Quarter to Date                |                           |                                       |                              |                             | Year to Date                   |                           |                                |  |
|                                                    | Total Assets<br>(\$000) | Net Income<br>(Loss) (\$000) | Return on Avg<br>Assets (%) | Return on<br>Avg Net Worth (%) | Oper Exp/ Oper<br>Rev (%) | Salary&Benefits/<br>Employees (\$000) | Net Income (Loss)<br>(\$000) | Return on Avg<br>Assets (%) | Return on<br>Avg Net Worth (%) | Oper Exp/ Oper<br>Rev (%) | Salary&Benef<br>Employees (\$0 |  |
| on Institution Name                                |                         |                              |                             | 5 ( )                          | . ,                       |                                       |                              |                             |                                |                           |                                |  |
| et Group A - \$50 to \$250 million in total assets |                         |                              |                             |                                |                           |                                       |                              |                             |                                |                           |                                |  |
| Valley Oak Credit Union                            | \$53,883                | \$19                         | 0.14%                       | 1.64%                          | 84.54%                    | \$48                                  | (\$70)                       | (0.26%)                     | (3.02%)                        | 92.84%                    |                                |  |
| California Community Credit Union                  | \$63,128                | \$133                        | 0.84%                       | 6.81%                          | 74.43%                    | \$56                                  | \$244                        | 0.78%                       | 6.29%                          | 76.03%                    |                                |  |
| Menlo Survey Federal Credit Union                  | \$64,713                | \$151                        | 0.92%                       | 7.59%                          | 66.20%                    | \$79                                  | \$298                        | 0.90%                       | 7.56%                          | 69.26%                    |                                |  |
| Siskiyou Central Credit Union                      | \$66,846                | \$177                        | 1.07%                       | 10.44%                         | 74.03%                    | \$53                                  | \$331                        | 1.01%                       | 9.88%                          | 75.39%                    |                                |  |
| Chabot Federal Credit Union                        | \$70,361                | \$63                         | 0.36%                       | 2.64%                          | 82.40%                    | \$121                                 | \$167                        | 0.47%                       | 3.48%                          | 78.35%                    | 5                              |  |
| Marin County Federal Credit Union                  | \$70,503                | \$210                        | 1.19%                       | 12.74%                         | 64.58%                    | \$81                                  | \$344                        | 0.98%                       | 10.49%                         | 66.92%                    |                                |  |
| Kaiperm Diablo Federal Credit Union                | \$73,350                | (\$51)                       | (0.28%)                     | (2.15%)                        | 111.45%                   | \$82                                  | (\$18)                       | (0.05%)                     | (0.38%)                        | 104.31%                   |                                |  |
| Polam Federal Credit Union                         | \$73,756                | \$128                        | 0.70%                       | 5.66%                          | 79.60%                    | \$80                                  | \$206                        | 0.56%                       | 4.58%                          | 82.86%                    |                                |  |
| Upward Credit Union                                | \$74.690                | \$173                        | 0.92%                       | 9.71%                          | 78.03%                    | \$92                                  | \$340                        | 0.91%                       |                                | 79.15%                    |                                |  |
| Lassen County Federal Credit Union                 | \$77,279                | \$64                         | 0.33%                       | 2.12%                          | 88.93%                    | \$89                                  | \$123                        | 0.32%                       |                                | 89.31%                    |                                |  |
| Bay Cities Credit Union                            | \$77,609                | \$146                        | 0.75%                       | 9.04%                          | 78.93%                    | \$65                                  | \$190                        | 0.50%                       |                                | 83.11%                    |                                |  |
| Vision One Credit Union                            | \$79,882                | \$283                        | 1.44%                       | 10.55%                         | 69.36%                    | \$150                                 | \$495                        | 1.31%                       |                                | 70.44%                    |                                |  |
| First California Federal Credit Union              | \$92,362                | (\$450)                      | (1.96%)                     | (23.35%)                       | 143.42%                   | \$171                                 | (\$389)                      | (0.86%)                     | (10.32%)                       | 112.27%                   |                                |  |
| SRI Federal Credit Union                           | \$94,194                | \$197                        | 0.84%                       | 9.56%                          | 69.21%                    | \$91                                  | \$368                        | 0.79%                       | ( /                            | 71.13%                    |                                |  |
| Community Credit Union of Southern Humboldt        | \$97.045                | \$295                        | 1.22%                       | 9.92%                          | 77.04%                    | \$72                                  | \$610                        | 1.26%                       |                                | 76.31%                    |                                |  |
| SMW 104 Federal Credit Union                       | \$97,123                | \$189                        | 0.79%                       | 10.50%                         | 73.28%                    | \$121                                 | \$302                        | 0.64%                       |                                | 77.89%                    | :                              |  |
| Shell Western States Federal Credit Union          | \$97,129                | \$131                        | 0.56%                       | 6.25%                          | 79.95%                    | \$118                                 | \$150                        | 0.32%                       |                                | 82.40%                    |                                |  |
| Tulare County Federal Credit Union                 | \$99,456                | \$127                        | 0.51%                       |                                | 83.91%                    | \$62                                  | \$252                        | 0.51%                       |                                | 83.12%                    |                                |  |
| Mission City Federal Credit Union                  | \$99,919                | \$153                        | 0.60%                       | 7.77%                          | 80.53%                    | \$89                                  | \$285                        | 0.56%                       |                                | 83.43%                    |                                |  |
| United Local Credit Union                          | \$111,032               | \$93                         | 0.33%                       | 1.96%                          | 91.69%                    | \$85                                  | (\$272)                      | (0.49%)                     | (2.86%)                        | 107.09%                   |                                |  |
| Merco Credit Union                                 | \$113,072               | \$239                        | 0.84%                       | 9.21%                          | 74.00%                    | \$61                                  | \$446                        | 0.80%                       |                                | 74.84%                    |                                |  |
| Kings Federal Credit Union                         | \$118,181               | \$103                        | 0.35%                       | 2.58%                          | 73.66%                    | \$63                                  | \$158                        | 0.27%                       |                                | 73.69%                    |                                |  |
| Santa Cruz Community Credit Union                  | \$119,888               | \$267                        | 0.35%                       | 12.95%                         | 83.13%                    | \$79                                  | \$240                        | 0.27%                       |                                | 82.42%                    |                                |  |
| Cooperative Center Federal Credit Union            | \$122,607               | \$14                         | 0.05%                       | 1.21%                          | 91.06%                    | \$89                                  | \$69                         | 0.41%                       |                                | 88.05%                    |                                |  |
| Cooperative Center Pederal Credit Union            | \$137,820               | \$353                        | 1.02%                       | 7.34%                          | 55.76%                    | \$09<br>\$97                          | \$09<br>\$482                | 0.70%                       |                                | 60.17%                    |                                |  |
| San Joaquin Power Employees Credit Union           | \$139,882               | ۵۵۵۵<br>73                   | 0.21%                       | 1.29%                          | 72.59%                    | <sub>497</sub><br>\$147               | \$482<br>\$93                | 0.13%                       |                                | 81.44%                    |                                |  |
| Central Coast Federal Credit Union                 | \$139,002<br>\$144,316  | \$376                        | 1.04%                       | 14.73%                         | 81.45%                    | \$76                                  | \$93<br>\$694                | 0.13%                       |                                | 79.73%                    |                                |  |
| Solano First Federal Credit Union                  | \$144,316               | (\$2,176)                    | (5.83%)                     | (96.06%)                       | 89.65%                    | \$78<br>\$73                          | (\$2,270)                    | (3.07%)                     | (46.91%)                       | 79.73%<br>86.32%          |                                |  |
| Premier Community Credit Union                     | \$148,202<br>\$151,350  | (\$2,176)<br>\$126           | (5.83%)                     | (96.06%)<br>3.85%              | 87.30%                    | \$73<br>\$57                          | (\$2,270)<br>\$300           | (3.07%)                     |                                | 85.77%                    |                                |  |
| Families & Schools Together Federal Credit Union   | \$159,279               | \$384                        | 0.33%                       | 3.85%<br>8.24%                 | 62.07%                    | \$58<br>\$58                          | \$300<br>\$1,361             | 1.72%                       |                                | 60.31%                    |                                |  |
| Central State Credit Union                         | \$159,279<br>\$197,435  | \$384<br>\$598               | 0.96%                       | 8.24%<br>17.29%                | 62.07%<br>70.78%          | \$58<br>\$63                          | \$1,361<br>\$896             | 0.90%                       |                                | 74.07%                    |                                |  |
| Members 1st Credit Union                           | \$197,435               | \$386                        | 0.78%                       | 8.07%                          | 70.78%                    | \$63<br>\$61                          | \$096<br>\$728               | 0.90%                       |                                | 76.84%                    |                                |  |
| C.A.H.P. Credit Union                              | \$199,290<br>\$205,863  | \$386<br>\$89                | 0.78%                       | 8.07%<br>1.97%                 | 85.64%                    | \$61<br>\$117                         | \$728<br>\$143               | 0.74%                       |                                | 76.84%<br>84.24%          | :                              |  |
|                                                    | . ,                     | •                            |                             |                                |                           | •                                     | • •                          |                             |                                |                           |                                |  |
| Heritage Community Credit Union                    | \$213,783<br>\$216,445  | \$222<br>\$543               | 0.42%<br>1.00%              | 4.71%<br>7.19%                 | 78.99%<br>79.65%          | \$74<br>\$94                          | \$242<br>\$981               | 0.23%<br>0.90%              |                                | 80.72%<br>79.35%          |                                |  |
| Pacific Postal Credit Union                        | • • • • •               | • • •                        |                             |                                |                           | • •                                   |                              |                             |                                |                           |                                |  |
| Monterey Credit Union                              | \$238,050               | \$307                        | 0.52%                       | 3.81%                          | 75.40%                    | \$85                                  | \$586                        | 0.49%                       |                                | 77.55%                    |                                |  |
| Tucoemas Federal Credit Union                      | \$239,441               | \$264                        | 0.44%                       | 6.47%                          | 77.74%                    | \$46                                  | \$785                        | 0.66%                       | 9.75%                          | 74.81%                    |                                |  |
| Average of Asset Group A                           | \$121,599               | \$119                        | 0.42%                       | 3.29%                          | 80.21%                    | \$85                                  | \$267                        | 0.45%                       | 4.18%                          | 80.59%                    |                                |  |