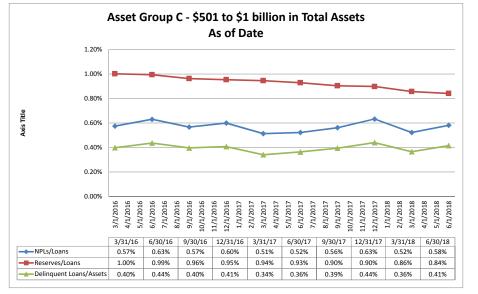

### ASSET SIZE DEFINITION

| Group A | \$0-\$250 million           |
|---------|-----------------------------|
| Group B | \$251 million-\$500 million |
| Group C | \$501 million-\$1 billion   |
| Group D | Over \$1 billion            |