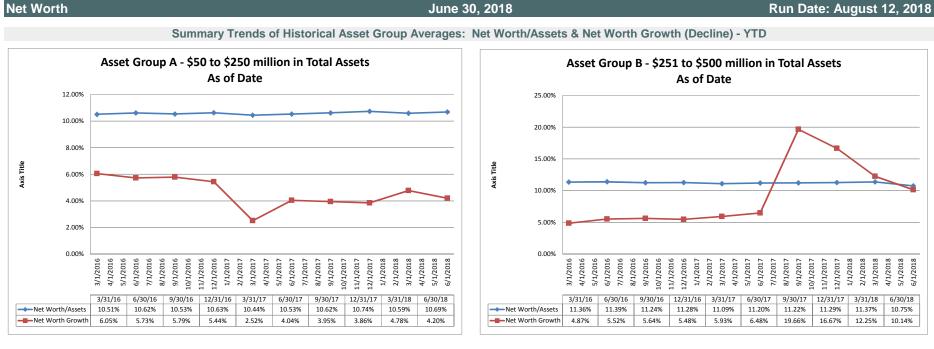

7.13%

6/30/17

6.49%

10/1/2017

| formance Analysis                                  |                         |                              |                             | June 30, 2                     | 2018                      |                                       | Run Date: August 12, 20      |                             |                                |                           |                                |  |
|----------------------------------------------------|-------------------------|------------------------------|-----------------------------|--------------------------------|---------------------------|---------------------------------------|------------------------------|-----------------------------|--------------------------------|---------------------------|--------------------------------|--|
|                                                    | As of Date              | ,                            |                             | Quarter to Date                |                           |                                       |                              |                             | Year to Date                   |                           |                                |  |
|                                                    | Total Assets<br>(\$000) | Net Income<br>(Loss) (\$000) | Return on Avg<br>Assets (%) | Return on<br>Avg Net Worth (%) | Oper Exp/ Oper<br>Rev (%) | Salary&Benefits/<br>Employees (\$000) | Net Income (Loss)<br>(\$000) | Return on Avg<br>Assets (%) | Return on<br>Avg Net Worth (%) | Oper Exp/ Oper<br>Rev (%) | Salary&Benef<br>Employees (\$0 |  |
| on Institution Name                                |                         |                              |                             | 5 ( )                          | . ,                       |                                       |                              |                             |                                |                           |                                |  |
| et Group A - \$50 to \$250 million in total assets |                         |                              |                             |                                |                           |                                       |                              |                             |                                |                           |                                |  |
| Valley Oak Credit Union                            | \$53,883                | \$19                         | 0.14%                       | 1.64%                          | 84.54%                    | \$48                                  | (\$70)                       | (0.26%)                     | (3.02%)                        | 92.84%                    |                                |  |
| California Community Credit Union                  | \$63,128                | \$133                        | 0.84%                       | 6.81%                          | 74.43%                    | \$56                                  | \$244                        | 0.78%                       | 6.29%                          | 76.03%                    |                                |  |
| Menlo Survey Federal Credit Union                  | \$64,713                | \$151                        | 0.92%                       | 7.59%                          | 66.20%                    | \$79                                  | \$298                        | 0.90%                       | 7.56%                          | 69.26%                    |                                |  |
| Siskiyou Central Credit Union                      | \$66,846                | \$177                        | 1.07%                       | 10.44%                         | 74.03%                    | \$53                                  | \$331                        | 1.01%                       | 9.88%                          | 75.39%                    |                                |  |
| Chabot Federal Credit Union                        | \$70,361                | \$63                         | 0.36%                       | 2.64%                          | 82.40%                    | \$121                                 | \$167                        | 0.47%                       | 3.48%                          | 78.35%                    | 5                              |  |
| Marin County Federal Credit Union                  | \$70,503                | \$210                        | 1.19%                       | 12.74%                         | 64.58%                    | \$81                                  | \$344                        | 0.98%                       | 10.49%                         | 66.92%                    |                                |  |
| Kaiperm Diablo Federal Credit Union                | \$73,350                | (\$51)                       | (0.28%)                     | (2.15%)                        | 111.45%                   | \$82                                  | (\$18)                       | (0.05%)                     | (0.38%)                        | 104.31%                   |                                |  |
| Polam Federal Credit Union                         | \$73,756                | \$128                        | 0.70%                       | 5.66%                          | 79.60%                    | \$80                                  | \$206                        | 0.56%                       | 4.58%                          | 82.86%                    |                                |  |
| Upward Credit Union                                | \$74.690                | \$173                        | 0.92%                       | 9.71%                          | 78.03%                    | \$92                                  | \$340                        | 0.91%                       |                                | 79.15%                    |                                |  |
| Lassen County Federal Credit Union                 | \$77,279                | \$64                         | 0.33%                       | 2.12%                          | 88.93%                    | \$89                                  | \$123                        | 0.32%                       |                                | 89.31%                    |                                |  |
| Bay Cities Credit Union                            | \$77,609                | \$146                        | 0.75%                       | 9.04%                          | 78.93%                    | \$65                                  | \$190                        | 0.50%                       |                                | 83.11%                    |                                |  |
| Vision One Credit Union                            | \$79,882                | \$283                        | 1.44%                       | 10.55%                         | 69.36%                    | \$150                                 | \$495                        | 1.31%                       |                                | 70.44%                    |                                |  |
| First California Federal Credit Union              | \$92,362                | (\$450)                      | (1.96%)                     | (23.35%)                       | 143.42%                   | \$171                                 | (\$389)                      | (0.86%)                     | (10.32%)                       | 112.27%                   |                                |  |
| SRI Federal Credit Union                           | \$94,194                | \$197                        | 0.84%                       | 9.56%                          | 69.21%                    | \$91                                  | \$368                        | 0.79%                       | ( /                            | 71.13%                    |                                |  |
| Community Credit Union of Southern Humboldt        | \$97.045                | \$295                        | 1.22%                       | 9.92%                          | 77.04%                    | \$72                                  | \$610                        | 1.26%                       |                                | 76.31%                    |                                |  |
| SMW 104 Federal Credit Union                       | \$97,123                | \$189                        | 0.79%                       | 10.50%                         | 73.28%                    | \$121                                 | \$302                        | 0.64%                       |                                | 77.89%                    | :                              |  |
| Shell Western States Federal Credit Union          | \$97,129                | \$131                        | 0.56%                       | 6.25%                          | 79.95%                    | \$118                                 | \$150                        | 0.32%                       |                                | 82.40%                    |                                |  |
| Tulare County Federal Credit Union                 | \$99,456                | \$127                        | 0.51%                       |                                | 83.91%                    | \$62                                  | \$252                        | 0.51%                       |                                | 83.12%                    |                                |  |
| Mission City Federal Credit Union                  | \$99,919                | \$153                        | 0.60%                       | 7.77%                          | 80.53%                    | \$89                                  | \$285                        | 0.56%                       |                                | 83.43%                    |                                |  |
| United Local Credit Union                          | \$111,032               | \$93                         | 0.33%                       | 1.96%                          | 91.69%                    | \$85                                  | (\$272)                      | (0.49%)                     | (2.86%)                        | 107.09%                   |                                |  |
| Merco Credit Union                                 | \$113,072               | \$239                        | 0.84%                       | 9.21%                          | 74.00%                    | \$61                                  | \$446                        | 0.80%                       |                                | 74.84%                    |                                |  |
| Kings Federal Credit Union                         | \$118,181               | \$103                        | 0.35%                       | 2.58%                          | 73.66%                    | \$63                                  | \$158                        | 0.27%                       |                                | 73.69%                    |                                |  |
| Santa Cruz Community Credit Union                  | \$119,888               | \$267                        | 0.35%                       | 12.95%                         | 83.13%                    | \$79                                  | \$240                        | 0.27%                       |                                | 82.42%                    |                                |  |
| Cooperative Center Federal Credit Union            | \$122,607               | \$14                         | 0.05%                       | 1.21%                          | 91.06%                    | \$89                                  | \$69                         | 0.41%                       |                                | 88.05%                    |                                |  |
| Cooperative Center Pederal Credit Union            | \$137,820               | \$353                        | 1.02%                       | 7.34%                          | 55.76%                    | \$09<br>\$97                          | \$09<br>\$482                | 0.70%                       |                                | 60.17%                    |                                |  |
| San Joaquin Power Employees Credit Union           | \$139,882               | ۵۵۵۵<br>73                   | 0.21%                       | 1.29%                          | 72.59%                    | <sub>497</sub><br>\$147               | \$482<br>\$93                | 0.13%                       |                                | 81.44%                    |                                |  |
| Central Coast Federal Credit Union                 | \$139,002<br>\$144,316  | \$376                        | 1.04%                       | 14.73%                         | 81.45%                    | \$76                                  | \$93<br>\$694                | 0.13%                       |                                | 79.73%                    |                                |  |
| Solano First Federal Credit Union                  | \$144,316               | (\$2,176)                    | (5.83%)                     | (96.06%)                       | 89.65%                    | \$78<br>\$73                          | (\$2,270)                    | (3.07%)                     | (46.91%)                       | 79.73%<br>86.32%          |                                |  |
| Premier Community Credit Union                     | \$148,202<br>\$151,350  | (\$2,176)<br>\$126           | (5.83%)                     | (96.06%)<br>3.85%              | 87.30%                    | \$73<br>\$57                          | (\$2,270)<br>\$300           | (3.07%)                     |                                | 85.77%                    |                                |  |
| Families & Schools Together Federal Credit Union   | \$159,279               | \$384                        | 0.33%                       | 3.85%<br>8.24%                 | 62.07%                    | \$58<br>\$58                          | \$300<br>\$1,361             | 1.72%                       |                                | 60.31%                    |                                |  |
| Central State Credit Union                         | \$159,279<br>\$197,435  | \$384<br>\$598               | 0.96%                       | 8.24%<br>17.29%                | 62.07%<br>70.78%          | \$58<br>\$63                          | \$1,361<br>\$896             | 0.90%                       |                                | 74.07%                    |                                |  |
| Members 1st Credit Union                           | \$197,435               | \$386                        | 0.78%                       | 8.07%                          | 70.78%                    | \$63<br>\$61                          | \$096<br>\$728               | 0.90%                       |                                | 76.84%                    |                                |  |
| C.A.H.P. Credit Union                              | \$199,290<br>\$205,863  | \$386<br>\$89                | 0.78%                       | 8.07%<br>1.97%                 | 85.64%                    | \$61<br>\$117                         | \$728<br>\$143               | 0.74%                       |                                | 76.84%<br>84.24%          | :                              |  |
|                                                    | . ,                     | •                            |                             |                                |                           | •                                     | • •                          |                             |                                |                           |                                |  |
| Heritage Community Credit Union                    | \$213,783<br>\$216,445  | \$222<br>\$543               | 0.42%<br>1.00%              | 4.71%<br>7.19%                 | 78.99%<br>79.65%          | \$74<br>\$94                          | \$242<br>\$981               | 0.23%<br>0.90%              |                                | 80.72%<br>79.35%          |                                |  |
| Pacific Postal Credit Union                        | • • • • •               | • • •                        |                             |                                |                           | • •                                   |                              |                             |                                |                           |                                |  |
| Monterey Credit Union                              | \$238,050               | \$307                        | 0.52%                       | 3.81%                          | 75.40%                    | \$85                                  | \$586                        | 0.49%                       |                                | 77.55%                    |                                |  |
| Tucoemas Federal Credit Union                      | \$239,441               | \$264                        | 0.44%                       | 6.47%                          | 77.74%                    | \$46                                  | \$785                        | 0.66%                       | 9.75%                          | 74.81%                    |                                |  |
| Average of Asset Group A                           | \$121,599               | \$119                        | 0.42%                       | 3.29%                          | 80.21%                    | \$85                                  | \$267                        | 0.45%                       | 4.18%                          | 80.59%                    |                                |  |

| Performance Analysis                                         |                         |                              |                             | June 30, 2                     | 2018                      |                                       |                              |                             | Run D                          | ate: Augu                 | st 12, 2018                           |
|--------------------------------------------------------------|-------------------------|------------------------------|-----------------------------|--------------------------------|---------------------------|---------------------------------------|------------------------------|-----------------------------|--------------------------------|---------------------------|---------------------------------------|
|                                                              | As of Date              |                              |                             | Quarter to Date                |                           |                                       |                              |                             | Year to Date                   |                           |                                       |
| Region Institution Name                                      | Total Assets<br>(\$000) | Net Income<br>(Loss) (\$000) | Return on Avg<br>Assets (%) | Return on<br>Avg Net Worth (%) | Oper Exp/ Oper<br>Rev (%) | Salary&Benefits/<br>Employees (\$000) | Net Income (Loss)<br>(\$000) | Return on Avg<br>Assets (%) | Return on<br>Avg Net Worth (%) | Oper Exp/ Oper<br>Rev (%) | Salary&Benefits/<br>Employees (\$000) |
| Asset Group B - \$251 to \$500 million in total assets       |                         |                              |                             |                                |                           |                                       |                              |                             |                                |                           |                                       |
| Yolo Federal Credit Union                                    | ¢000.004                | ¢4.400                       | 4 000/                      | 44 450/                        | CE 040/                   | <b>Ф</b> 7Г                           | ¢0.040                       | 4 5 40/                     | 44.00%                         | CC 0.49/                  | ¢75                                   |
| MOCSE Federal Credit Union                                   | \$292,894<br>\$307.054  | \$1,168<br>\$822             | 1.60%<br>1.07%              | 14.45%<br>14.92%               | 65.91%<br>68.78%          |                                       | \$2,242<br>\$1,584           | 1.54%<br>1.05%              |                                | 66.94%<br>71.30%          | \$75<br>\$64                          |
| Sea West Coast Guard Federal Credit Union                    | \$361,146               | \$388                        | 0.43%                       | 2.21%                          | 76.91%                    |                                       | \$810                        | 0.45%                       |                                | 71.30%                    | <del>۵</del> 04<br>\$84               |
| First U.S. Community Credit Union                            | \$370,114               | \$919                        | 0.43%                       | 9.17%                          | 70.79%                    |                                       | \$1,865                      | 1.01%                       |                                | 70.14%                    | \$78                                  |
| PremierOne Credit Union                                      | \$425,236               | \$811                        | 0.35%                       | 8.18%                          | 79.25%                    |                                       | \$1,665                      | 0.79%                       |                                | 70.14%                    | \$93                                  |
| SafeAmerica Credit Union                                     | \$429,657               | \$747                        | 0.70%                       | 9.44%                          | 75.51%                    |                                       | \$719                        | 0.34%                       |                                | 80.05%                    | \$100                                 |
| UNCLE Credit Union                                           | \$449,201               | (\$245)                      | (0.22%)                     | (2.46%)                        | 99.37%                    |                                       | \$1,325                      | 0.61%                       |                                | 80.65%                    | \$88                                  |
| Alliance Credit Union                                        | \$461,546               | \$297                        | 0.26%                       | 3.27%                          | 82.09%                    | \$94                                  | \$752                        | 0.32%                       |                                | 81.31%                    | \$96                                  |
| Sacramento Credit Union                                      | \$470,442               | \$1,385                      | 1.18%                       | 8.46%                          | 66.60%                    |                                       | \$2,986                      | 1.28%                       |                                | 67.15%                    | \$76                                  |
| Community First Credit Union                                 | \$492,972               | \$898                        | 0.72%                       | 7.70%                          | 75.24%                    |                                       | \$2,040                      | 0.83%                       | 8.85%                          | 74.40%                    | \$73                                  |
| Average of Asset Group B                                     | \$406,026               | \$719                        | 0.75%                       | 7.53%                          | 76.05%                    | \$81                                  | \$1,599                      | 0.82%                       | 8.23%                          | 74.74%                    | \$83                                  |
| Asset Group C - \$501 million to \$1 billion in total assets |                         |                              |                             |                                |                           |                                       |                              |                             |                                |                           |                                       |
| Financial Center Credit Union                                | \$501,443               | \$1,965                      | 1.57%                       | 8.44%                          | 59.05%                    | \$72                                  | \$4,027                      | 1.62%                       | 8.66%                          | 59.38%                    | \$74                                  |
| Merced School Employees Federal Credit Union                 | \$501,718               | \$966                        | 0.77%                       | 8.64%                          | 78.41%                    | \$70                                  | \$1,780                      | 0.71%                       | 7.88%                          | 79.52%                    | \$69                                  |
| Commonwealth Central Credit Union                            | \$519,786               | \$1,019                      | 0.78%                       | 8.41%                          | 78.94%                    |                                       | \$1,684                      | 0.65%                       |                                | 81.23%                    | \$101                                 |
| Valley First Credit Union                                    | \$608,799               | \$213                        | 0.14%                       | 1.40%                          | 87.70%                    | \$71                                  | \$628                        | 0.21%                       |                                | 88.95%                    | \$72                                  |
| 1st Northern California Credit Union                         | \$710,328               | \$717                        | 0.40%                       | 3.84%                          | 77.78%                    | • -                                   | \$1,909                      | 0.54%                       |                                | 72.97%                    | \$81                                  |
| Noble Federal Credit Union                                   | \$734,706               | \$931                        | 0.51%                       | 4.63%                          | 80.97%                    | \$80                                  | \$3,734                      | 1.04%                       |                                | 74.14%                    | \$80                                  |
| Santa Clara County Federal Credit Union                      | \$755,559               | \$250                        | 0.13%                       | 1.54%                          | 85.53%                    |                                       | \$771                        | 0.21%                       |                                | 83.24%                    | \$105                                 |
| S.F. Police Credit Union                                     | \$904,478               | \$828                        | 0.37%                       | 2.72%                          | 75.78%                    |                                       | \$1,544                      | 0.35%                       |                                | 78.11%                    | \$114                                 |
| Sierra Central Credit Union                                  | \$973,682               | \$2,503                      | 1.03%                       | 9.19%                          | 60.99%                    |                                       | \$5,525                      | 1.15%                       |                                | 61.65%                    | \$76                                  |
| Bay Federal Credit Union                                     | \$976,954               | \$2,934                      | 1.21%                       | 14.92%                         | 72.14%                    | \$95                                  | \$4,820                      | 1.00%                       | 12.28%                         | 74.87%                    | \$97                                  |
| Average of Asset Group C                                     | \$718,745               | \$1,233                      | 0.69%                       | 6.37%                          | 75.73%                    | \$86                                  | \$2,642                      | 0.75%                       | 6.76%                          | 75.41%                    | \$87                                  |