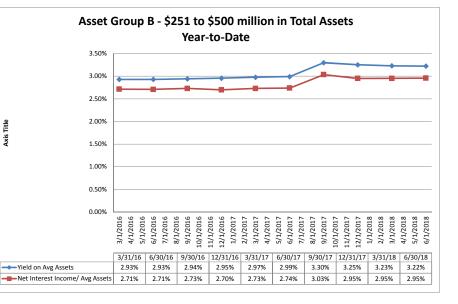

| balance Sheet & Net Interest Margin                          |                      |                               | Julie J                            | 0,2010                           |                                  |                            |                                     | Run Da                                 | ie. Augus                | . 12, 2010                |
|--------------------------------------------------------------|----------------------|-------------------------------|------------------------------------|----------------------------------|----------------------------------|----------------------------|-------------------------------------|----------------------------------------|--------------------------|---------------------------|
| Г                                                            |                      |                               | As of Date                         |                                  |                                  |                            |                                     | Year to Date                           |                          |                           |
| Region Institution Name                                      | Total Assets (\$000) | Total Lns &<br>Leases (\$000) | Total Shares &<br>Deposits (\$000) | Total Loans/<br>Total Shares (%) | Assets/ FTE<br>Employees (\$000) | Yield on Avg<br>Assets (%) | Interest Expense/<br>Avg Assets (%) | Net Interest Income/<br>Avg Assets (%) | Asset Growth<br>Rate (%) | Market Growth<br>Rate (%) |
| region institution name                                      |                      |                               | 1                                  |                                  |                                  |                            |                                     |                                        |                          |                           |
| Asset Group B - \$251 to \$500 million in total assets       |                      |                               |                                    |                                  |                                  |                            |                                     |                                        |                          |                           |
| Yolo Federal Credit Union                                    | \$292,894            | \$202,343                     | \$254,579                          | 79.48%                           | \$4,923                          | 3.31%                      | 0.08%                               | 3.23%                                  | 6.15%                    | 2.92                      |
| MOCSE Federal Credit Union                                   | \$307,054            | \$145,489                     | \$282,476                          | 51.50%                           | \$3,962                          | 2.89%                      | 0.02%                               | 2.87%                                  | 13.22%                   | 14.17                     |
| Sea West Coast Guard Federal Credit Union                    | \$361,146            | \$139,748                     | \$289,011                          | 48.35%                           | \$8,808                          | 2.65%                      | 0.59%                               | 2.06%                                  | 1.78%                    | 1.92                      |
| First U.S. Community Credit Union                            | \$370,114            | \$228,846                     | \$326,780                          | 70.03%                           | \$5,213                          | 3.12%                      | 0.31%                               | 2.81%                                  | 3.21%                    | 2.35                      |
| PremierOne Credit Union                                      | \$425,236            | \$255,001                     | \$383,682                          | 66.46%                           | \$5,670                          | 3.24%                      | 0.24%                               | 3.00%                                  | 5.78%                    | 5.77                      |
| SafeAmerica Credit Union                                     | \$429,657            | \$371,383                     | \$393,799                          | 94.31%                           | \$6,009                          | 3.41%                      | 0.53%                               | 2.88%                                  | 4.81%                    | 4.96                      |
| UNCLE Credit Union                                           | \$449,201            | \$327,083                     | \$404,597                          | 80.84%                           | \$5,380                          | 3.25%                      | 0.16%                               | 3.08%                                  | 22.86%                   | 22.80                     |
| Alliance Credit Union                                        | \$461,546            | \$412,275                     | \$422,672                          | 97.54%                           | \$4,438                          | 3.67%                      | 0.29%                               | 3.38%                                  | (6.04%)                  | (6.40                     |
| Sacramento Credit Union                                      | \$470,442            | \$252,359                     | \$401,464                          | 62.86%                           | \$5,227                          | 2.65%                      | 0.23%                               | 2.42%                                  | 3.76%                    | 2.84                      |
| Community First Credit Union                                 | \$492,972            | \$351,766                     | \$442,393                          | 79.51%                           | \$3,496                          | 4.00%                      | 0.19%                               | 3.81%                                  | 7.91%                    | 8.76                      |
| Average of Asset Group B                                     | \$406,026            | \$268,629                     | \$360,145                          | 73.09%                           | \$5,313                          | 3.22%                      | 0.26%                               | 2.95%                                  | 6.34%                    | 6.01                      |
| Asset Group C - \$501 million to \$1 billion in total assets |                      |                               |                                    |                                  |                                  |                            |                                     |                                        |                          |                           |
| Financial Center Credit Union                                | \$501,443            | \$174,360                     | \$398,511                          | 43.75%                           | \$5,666                          | 3.74%                      | 0.40%                               | 3.34%                                  | 7.18%                    | 10.06                     |
| Merced School Employees Federal Credit Union                 | \$501,718            | \$194,000                     | \$456,288                          | 42.52%                           | \$4,801                          | 2.91%                      | 0.17%                               | 2.74%                                  | 8.02%                    | 10.08                     |
| Commonwealth Central Credit Union                            | \$519,786            | \$386,639                     | \$464,508                          | 83.24%                           | \$5,046                          | 3.44%                      | 0.09%                               | 3.35%                                  | 6.64%                    | 6.82                      |
| Valley First Credit Union                                    | \$608,799            | \$407,143                     | \$531,091                          | 76.66%                           | \$3,667                          | 2.99%                      | 0.14%                               | 2.85%                                  | 1.66%                    | 1.85                      |
| 1st Northern California Credit Union                         | \$710,328            | \$228,755                     | \$631,418                          | 36.23%                           | \$10,221                         | 1.99%                      | 0.30%                               | 1.69%                                  | 2.24%                    | 1.95                      |
| Noble Federal Credit Union                                   | \$734,706            | \$573,524                     | \$639,047                          | 89.75%                           | \$3,425                          | 3.92%                      | 0.30%                               | 3.62%                                  | 10.74%                   | 8.39                      |
| Santa Clara County Federal Credit Union                      | \$755,559            | \$385,182                     | \$681,405                          | 56.53%                           | \$6,168                          | 3.10%                      | 0.27%                               | 2.83%                                  | 8.22%                    | 9.92                      |
| S.F. Police Credit Union                                     | \$904,478            | \$611,011                     | \$777,261                          | 78.61%                           | \$8,336                          | 3.33%                      | 0.27%                               | 3.06%                                  | 5.83%                    | 6.65                      |
| Sierra Central Credit Union                                  | \$973,682            | \$722,168                     | \$854,999                          | 84.46%                           | \$5,937                          | 3.76%                      | 0.49%                               | 3.27%                                  | 8.04%                    | 7.98                      |
| Bay Federal Credit Union                                     | \$976,954            | \$600,437                     | \$880,112                          | 68.22%                           | \$4,492                          | 3.29%                      | 0.15%                               | 3.14%                                  | 8.90%                    | 9.81                      |
| Average of Asset Group C                                     | \$718,745            | \$428,322                     | \$631,464                          | 66.00%                           | \$5,776                          | 3.25%                      | 0.26%                               | 2.99%                                  | 6.75%                    | 7.35                      |