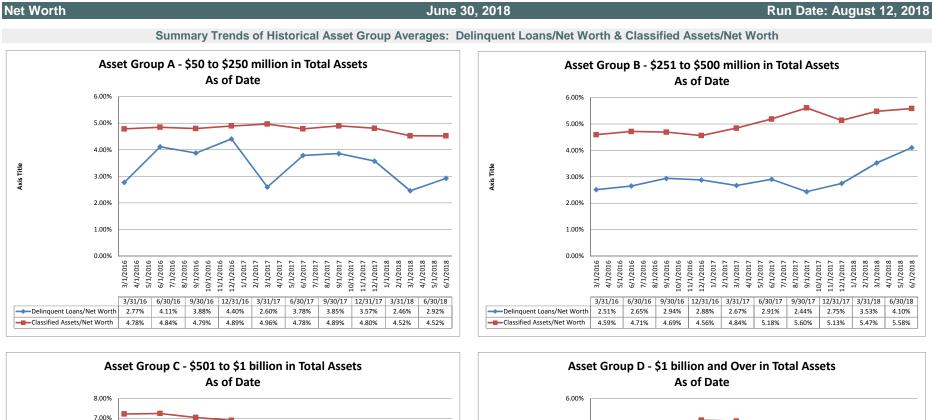

### ASSET SIZE DEFINITION

| Group A | \$0-\$250 million           |
|---------|-----------------------------|
| Group B | \$251 million-\$500 million |
| Group C | \$501 million-\$1 billion   |
| Group D | Over \$1 billion            |

### Run Date: August 12, 2018

Summary Trends of Historical Asset Group Averages: Asset Growth Rate & Market Growth Rate

Source: SNL Financial

Note: Report includes only bank-level data.