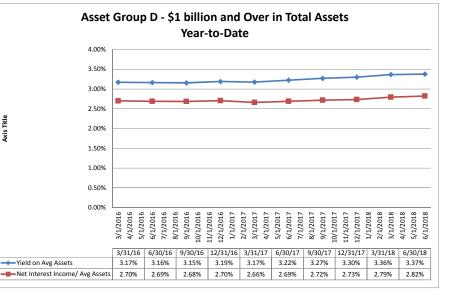

| erformance Analysis                                     |                         |                              |                             | June 30, 2                     | 2018                      |                                       |                              |                             | Run D                          | ate: Augu                 | st 12, 201                          |  |  |
|---------------------------------------------------------|-------------------------|------------------------------|-----------------------------|--------------------------------|---------------------------|---------------------------------------|------------------------------|-----------------------------|--------------------------------|---------------------------|-------------------------------------|--|--|
|                                                         | As of Date              |                              |                             | Quarter to Date                |                           |                                       |                              | Year to Date                |                                |                           |                                     |  |  |
|                                                         | Total Assets<br>(\$000) | Net Income<br>(Loss) (\$000) | Return on Avg<br>Assets (%) | Return on<br>Avg Net Worth (%) | Oper Exp/ Oper<br>Rev (%) | Salary&Benefits/<br>Employees (\$000) | Net Income (Loss)<br>(\$000) | Return on Avg<br>Assets (%) | Return on<br>Avg Net Worth (%) | Oper Exp/ Oper<br>Rev (%) | Salary&Benefits<br>Employees (\$000 |  |  |
| legion Institution Name                                 |                         |                              |                             |                                |                           |                                       |                              |                             |                                |                           |                                     |  |  |
| sset Group D - \$1 billion and over in total assets     |                         |                              |                             |                                |                           |                                       |                              |                             |                                |                           |                                     |  |  |
| 1st United Services Credit Union                        | \$1,060,035             | \$1,434                      | 0.55%                       | 5.75%                          | 75.50%                    | \$106                                 | \$2,876                      | 0.55%                       | 5.79%                          | 76.43%                    | \$10                                |  |  |
| San Mateo Credit Union                                  | \$1,065,970             | \$3,251                      | 1.23%                       | 11.80%                         | 68.50%                    | \$100                                 | \$7,277                      | 1.39%                       | 13.43%                         | 66.73%                    | \$10                                |  |  |
| San Francisco Federal Credit Union                      | \$1,091,360             | \$1,091                      | 0.40%                       | 3.96%                          | 65.26%                    | \$125                                 | \$2,231                      | 0.41%                       | 4.07%                          | 65.50%                    | \$13                                |  |  |
| Operating Engineers Local Union #3 Federal Credit Union | \$1,124,911             | \$2,770                      | 1.00%                       | 6.96%                          | 66.80%                    | \$95                                  | \$5,889                      | 1.07%                       | 7.47%                          | 66.49%                    | \$                                  |  |  |
| Self-Help Federal Credit Union                          | \$1,136,911             | \$3,187                      | 1.13%                       | 18.82%                         | 70.82%                    | \$73                                  | \$5,818                      | 1.04%                       | 17.96%                         | 70.91%                    | \$                                  |  |  |
| Pacific Service Credit Union                            | \$1,166,445             | \$3,107                      | 1.06%                       | 7.94%                          | 67.08%                    | \$126                                 | \$4,921                      | 0.84%                       | 6.32%                          | 71.29%                    | \$1                                 |  |  |
| KeyPoint Credit Union                                   | \$1,287,403             | \$2,791                      | 0.87%                       | 11.69%                         | 75.04%                    | \$116                                 | \$4,347                      | 0.69%                       | 9.16%                          | 77.05%                    | \$1                                 |  |  |
| San Francisco Fire Credit Union                         | \$1,321,724             | \$3,843                      | 1.16%                       | 14.20%                         | 68.67%                    | \$104                                 | \$6,878                      | 1.04%                       | 12.80%                         | 70.43%                    | \$1                                 |  |  |
| Coast Central Credit Union                              | \$1,425,697             | \$4,157                      | 1.17%                       | 11.42%                         | 57.98%                    | \$69                                  | \$8,994                      | 1.28%                       | 12.39%                         | 56.25%                    | 9                                   |  |  |
| Meriwest Credit Union                                   | \$1,544,934             | \$2,265                      | 0.59%                       | 8.31%                          | 78.41%                    | \$127                                 | \$5,607                      | 0.74%                       | 10.37%                         | 75.78%                    | \$1                                 |  |  |
| Schools Financial Credit Union                          | \$1,982,733             | \$8,176                      | 1.66%                       | 15.53%                         | 54.51%                    | \$82                                  | \$13,891                     | 1.43%                       | 13.36%                         | 57.18%                    | 9                                   |  |  |
| Provident Credit Union                                  | \$2,478,642             | \$4,257                      | 0.69%                       | 5.99%                          | 78.99%                    | \$109                                 | \$8,112                      | 0.66%                       | 5.72%                          | 79.24%                    | \$                                  |  |  |
| Stanford Federal Credit Union                           | \$2,484,430             | \$8,768                      | 1.42%                       | 15.15%                         | 53.04%                    | \$131                                 | \$16,198                     | 1.33%                       | 14.21%                         | 55.51%                    | \$1                                 |  |  |
| Technology Credit Union                                 | \$2,552,159             | \$10,194                     | 1.59%                       | 15.60%                         | 54.22%                    | \$125                                 | \$17,287                     | 1.36%                       | 13.39%                         | 58.81%                    | \$1                                 |  |  |
| SAFE Credit Union                                       | \$2,846,791             | \$6,620                      | 0.94%                       | 10.30%                         | 74.93%                    | \$86                                  | \$13,036                     | 0.94%                       | 10.26%                         | 74.86%                    | 9                                   |  |  |
| Educational Employees Credit Union                      | \$3,002,927             | \$7,817                      | 1.04%                       | 9.16%                          | 68.28%                    | \$68                                  | \$14,886                     | 1.00%                       | 8.70%                          | 69.58%                    | 9                                   |  |  |
| Travis Credit Union                                     | \$3,064,963             | \$6,480                      | 0.85%                       | 7.58%                          | 64.37%                    | \$83                                  | \$14,835                     | 0.98%                       | 8.76%                          | 64.42%                    | 9                                   |  |  |
| Chevron Federal Credit Union                            | \$3,337,657             | \$11,314                     | 1.35%                       | 11.80%                         | 52.96%                    | \$111                                 | \$28,977                     | 1.75%                       | 15.40%                         | 45.63%                    | \$1                                 |  |  |
| Redwood Credit Union                                    | \$4,397,529             | \$22,078                     | 2.01%                       | 18.16%                         | 52.24%                    | \$93                                  | \$43,498                     | 2.02%                       | 18.30%                         | 52.48%                    | 9                                   |  |  |
| Patelco Credit Union                                    | \$6,364,988             | \$12,511                     | 0.79%                       | 7.83%                          | 70.50%                    | \$109                                 | \$30,646                     | 0.98%                       | 9.66%                          | 65.15%                    | \$1                                 |  |  |
| Star One Credit Union                                   | \$8,790,404             | \$13,266                     | 0.59%                       | 5.69%                          | 53.10%                    | \$177                                 | \$35,097                     | 0.78%                       | 7.55%                          | 44.58%                    | \$                                  |  |  |
| Golden 1 Credit Union                                   | \$11,968,382            | \$23,918                     | 0.80%                       | 7.21%                          | 64.49%                    | \$81                                  | \$52,284                     | 0.89%                       | 7.93%                          | 63.56%                    | 9                                   |  |  |
| First Technology Federal Credit Union                   | \$12,115,976            | \$34,675                     | 1.16%                       | 12.55%                         | 61.20%                    | \$102                                 | \$57,817                     | 0.98%                       | 10.53%                         | 66.87%                    | \$1                                 |  |  |
| Average of Asset Group D                                | \$3,374,477             | \$8,607                      | 1.05%                       | 10.58%                         | 65.08%                    | \$104                                 | \$17,452                     | 1.05%                       | 10.59%                         | 64.99%                    | \$1                                 |  |  |