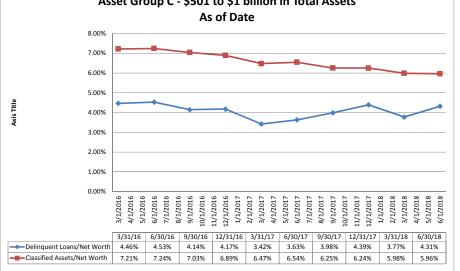

### ASSET SIZE DEFINITION

| Group A | \$0-\$250 million           |
|---------|-----------------------------|
| Group B | \$251 million-\$500 million |
| Group C | \$501 million-\$1 billion   |
| Group D | Over \$1 billion            |

### Run Date: August 12, 2018

Summary Trends of Historical Asset Group Averages: Asset Growth Rate & Market Growth Rate

Source: SNL Financial

Note: Report includes only bank-level data.