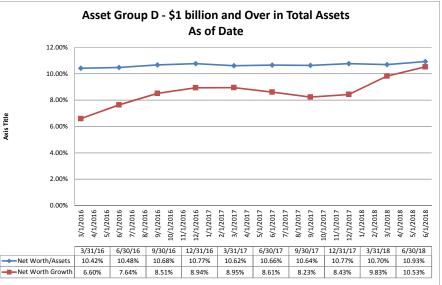

| erformance Analysis                                     |                         |                              |                             | June 30, 2                     | 2018                      |                                       |                              |                             | Run D                          | ate: Augu                 | st 12, 201                          |  |  |
|---------------------------------------------------------|-------------------------|------------------------------|-----------------------------|--------------------------------|---------------------------|---------------------------------------|------------------------------|-----------------------------|--------------------------------|---------------------------|-------------------------------------|--|--|
|                                                         | As of Date              |                              |                             | Quarter to Date                |                           |                                       |                              | Year to Date                |                                |                           |                                     |  |  |
|                                                         | Total Assets<br>(\$000) | Net Income<br>(Loss) (\$000) | Return on Avg<br>Assets (%) | Return on<br>Avg Net Worth (%) | Oper Exp/ Oper<br>Rev (%) | Salary&Benefits/<br>Employees (\$000) | Net Income (Loss)<br>(\$000) | Return on Avg<br>Assets (%) | Return on<br>Avg Net Worth (%) | Oper Exp/ Oper<br>Rev (%) | Salary&Benefits<br>Employees (\$000 |  |  |
| legion Institution Name                                 |                         |                              |                             |                                |                           |                                       |                              |                             |                                |                           |                                     |  |  |
| sset Group D - \$1 billion and over in total assets     |                         |                              |                             |                                |                           |                                       |                              |                             |                                |                           |                                     |  |  |
| 1st United Services Credit Union                        | \$1,060,035             | \$1,434                      | 0.55%                       | 5.75%                          | 75.50%                    | \$106                                 | \$2,876                      | 0.55%                       | 5.79%                          | 76.43%                    | \$10                                |  |  |
| San Mateo Credit Union                                  | \$1,065,970             | \$3,251                      | 1.23%                       | 11.80%                         | 68.50%                    | \$100                                 | \$7,277                      | 1.39%                       | 13.43%                         | 66.73%                    | \$10                                |  |  |
| San Francisco Federal Credit Union                      | \$1,091,360             | \$1,091                      | 0.40%                       | 3.96%                          | 65.26%                    | \$125                                 | \$2,231                      | 0.41%                       | 4.07%                          | 65.50%                    | \$13                                |  |  |
| Operating Engineers Local Union #3 Federal Credit Union | \$1,124,911             | \$2,770                      | 1.00%                       | 6.96%                          | 66.80%                    | \$95                                  | \$5,889                      | 1.07%                       | 7.47%                          | 66.49%                    | \$                                  |  |  |
| Self-Help Federal Credit Union                          | \$1,136,911             | \$3,187                      | 1.13%                       | 18.82%                         | 70.82%                    | \$73                                  | \$5,818                      | 1.04%                       | 17.96%                         | 70.91%                    | \$                                  |  |  |
| Pacific Service Credit Union                            | \$1,166,445             | \$3,107                      | 1.06%                       | 7.94%                          | 67.08%                    | \$126                                 | \$4,921                      | 0.84%                       | 6.32%                          | 71.29%                    | \$1                                 |  |  |
| KeyPoint Credit Union                                   | \$1,287,403             | \$2,791                      | 0.87%                       | 11.69%                         | 75.04%                    | \$116                                 | \$4,347                      | 0.69%                       | 9.16%                          | 77.05%                    | \$1                                 |  |  |
| San Francisco Fire Credit Union                         | \$1,321,724             | \$3,843                      | 1.16%                       | 14.20%                         | 68.67%                    | \$104                                 | \$6,878                      | 1.04%                       | 12.80%                         | 70.43%                    | \$1                                 |  |  |
| Coast Central Credit Union                              | \$1,425,697             | \$4,157                      | 1.17%                       | 11.42%                         | 57.98%                    | \$69                                  | \$8,994                      | 1.28%                       | 12.39%                         | 56.25%                    | 9                                   |  |  |
| Meriwest Credit Union                                   | \$1,544,934             | \$2,265                      | 0.59%                       | 8.31%                          | 78.41%                    | \$127                                 | \$5,607                      | 0.74%                       | 10.37%                         | 75.78%                    | \$1                                 |  |  |
| Schools Financial Credit Union                          | \$1,982,733             | \$8,176                      | 1.66%                       | 15.53%                         | 54.51%                    | \$82                                  | \$13,891                     | 1.43%                       | 13.36%                         | 57.18%                    | 9                                   |  |  |
| Provident Credit Union                                  | \$2,478,642             | \$4,257                      | 0.69%                       | 5.99%                          | 78.99%                    | \$109                                 | \$8,112                      | 0.66%                       | 5.72%                          | 79.24%                    | \$                                  |  |  |
| Stanford Federal Credit Union                           | \$2,484,430             | \$8,768                      | 1.42%                       | 15.15%                         | 53.04%                    | \$131                                 | \$16,198                     | 1.33%                       | 14.21%                         | 55.51%                    | \$1                                 |  |  |
| Technology Credit Union                                 | \$2,552,159             | \$10,194                     | 1.59%                       | 15.60%                         | 54.22%                    | \$125                                 | \$17,287                     | 1.36%                       | 13.39%                         | 58.81%                    | \$1                                 |  |  |
| SAFE Credit Union                                       | \$2,846,791             | \$6,620                      | 0.94%                       | 10.30%                         | 74.93%                    | \$86                                  | \$13,036                     | 0.94%                       | 10.26%                         | 74.86%                    | 9                                   |  |  |
| Educational Employees Credit Union                      | \$3,002,927             | \$7,817                      | 1.04%                       | 9.16%                          | 68.28%                    | \$68                                  | \$14,886                     | 1.00%                       | 8.70%                          | 69.58%                    | 9                                   |  |  |
| Travis Credit Union                                     | \$3,064,963             | \$6,480                      | 0.85%                       | 7.58%                          | 64.37%                    | \$83                                  | \$14,835                     | 0.98%                       | 8.76%                          | 64.42%                    | 9                                   |  |  |
| Chevron Federal Credit Union                            | \$3,337,657             | \$11,314                     | 1.35%                       | 11.80%                         | 52.96%                    | \$111                                 | \$28,977                     | 1.75%                       | 15.40%                         | 45.63%                    | \$1                                 |  |  |
| Redwood Credit Union                                    | \$4,397,529             | \$22,078                     | 2.01%                       | 18.16%                         | 52.24%                    | \$93                                  | \$43,498                     | 2.02%                       | 18.30%                         | 52.48%                    | 9                                   |  |  |
| Patelco Credit Union                                    | \$6,364,988             | \$12,511                     | 0.79%                       | 7.83%                          | 70.50%                    | \$109                                 | \$30,646                     | 0.98%                       | 9.66%                          | 65.15%                    | \$1                                 |  |  |
| Star One Credit Union                                   | \$8,790,404             | \$13,266                     | 0.59%                       | 5.69%                          | 53.10%                    | \$177                                 | \$35,097                     | 0.78%                       | 7.55%                          | 44.58%                    | \$                                  |  |  |
| Golden 1 Credit Union                                   | \$11,968,382            | \$23,918                     | 0.80%                       | 7.21%                          | 64.49%                    | \$81                                  | \$52,284                     | 0.89%                       | 7.93%                          | 63.56%                    | 9                                   |  |  |
| First Technology Federal Credit Union                   | \$12,115,976            | \$34,675                     | 1.16%                       | 12.55%                         | 61.20%                    | \$102                                 | \$57,817                     | 0.98%                       | 10.53%                         | 66.87%                    | \$1                                 |  |  |
| Average of Asset Group D                                | \$3,374,477             | \$8,607                      | 1.05%                       | 10.58%                         | 65.08%                    | \$104                                 | \$17,452                     | 1.05%                       | 10.59%                         | 64.99%                    | \$1                                 |  |  |