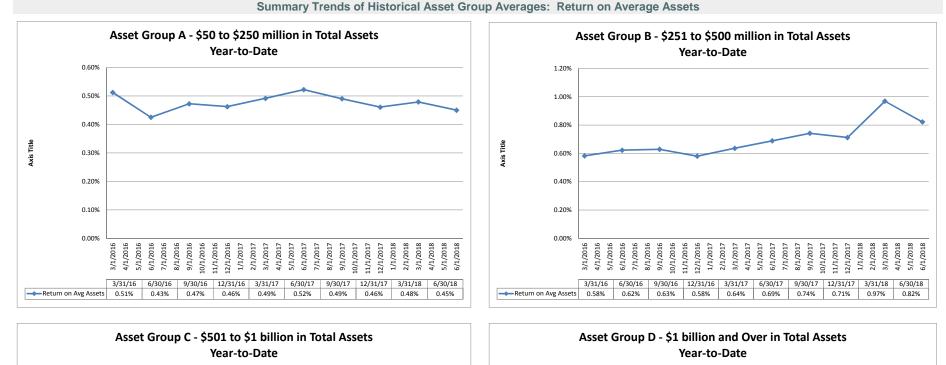

7.13%

6/30/17

6.49%

10/1/2017

| formance Analysis                                  |                         |                              |                             | June 30, 2                     | 2018                      |                                       | Run Date: August 12, 20      |                             |                                |                           |                                |  |
|----------------------------------------------------|-------------------------|------------------------------|-----------------------------|--------------------------------|---------------------------|---------------------------------------|------------------------------|-----------------------------|--------------------------------|---------------------------|--------------------------------|--|
|                                                    | As of Date              | ,                            |                             | Quarter to Date                |                           |                                       |                              |                             | Year to Date                   |                           |                                |  |
|                                                    | Total Assets<br>(\$000) | Net Income<br>(Loss) (\$000) | Return on Avg<br>Assets (%) | Return on<br>Avg Net Worth (%) | Oper Exp/ Oper<br>Rev (%) | Salary&Benefits/<br>Employees (\$000) | Net Income (Loss)<br>(\$000) | Return on Avg<br>Assets (%) | Return on<br>Avg Net Worth (%) | Oper Exp/ Oper<br>Rev (%) | Salary&Benef<br>Employees (\$0 |  |
| on Institution Name                                |                         |                              |                             | 5 ( )                          | . ,                       |                                       |                              |                             |                                |                           |                                |  |
| et Group A - \$50 to \$250 million in total assets |                         |                              |                             |                                |                           |                                       |                              |                             |                                |                           |                                |  |
| Valley Oak Credit Union                            | \$53,883                | \$19                         | 0.14%                       | 1.64%                          | 84.54%                    | \$48                                  | (\$70)                       | (0.26%)                     | (3.02%)                        | 92.84%                    |                                |  |
| California Community Credit Union                  | \$63,128                | \$133                        | 0.84%                       | 6.81%                          | 74.43%                    | \$56                                  | \$244                        | 0.78%                       | 6.29%                          | 76.03%                    |                                |  |
| Menlo Survey Federal Credit Union                  | \$64,713                | \$151                        | 0.92%                       | 7.59%                          | 66.20%                    | \$79                                  | \$298                        | 0.90%                       | 7.56%                          | 69.26%                    |                                |  |
| Siskiyou Central Credit Union                      | \$66,846                | \$177                        | 1.07%                       | 10.44%                         | 74.03%                    | \$53                                  | \$331                        | 1.01%                       | 9.88%                          | 75.39%                    |                                |  |
| Chabot Federal Credit Union                        | \$70,361                | \$63                         | 0.36%                       | 2.64%                          | 82.40%                    | \$121                                 | \$167                        | 0.47%                       | 3.48%                          | 78.35%                    | 5                              |  |
| Marin County Federal Credit Union                  | \$70,503                | \$210                        | 1.19%                       | 12.74%                         | 64.58%                    | \$81                                  | \$344                        | 0.98%                       | 10.49%                         | 66.92%                    |                                |  |
| Kaiperm Diablo Federal Credit Union                | \$73,350                | (\$51)                       | (0.28%)                     | (2.15%)                        | 111.45%                   | \$82                                  | (\$18)                       | (0.05%)                     | (0.38%)                        | 104.31%                   |                                |  |
| Polam Federal Credit Union                         | \$73,756                | \$128                        | 0.70%                       | 5.66%                          | 79.60%                    | \$80                                  | \$206                        | 0.56%                       | 4.58%                          | 82.86%                    |                                |  |
| Upward Credit Union                                | \$74.690                | \$173                        | 0.92%                       | 9.71%                          | 78.03%                    | \$92                                  | \$340                        | 0.91%                       |                                | 79.15%                    |                                |  |
| Lassen County Federal Credit Union                 | \$77,279                | \$64                         | 0.33%                       | 2.12%                          | 88.93%                    | \$89                                  | \$123                        | 0.32%                       |                                | 89.31%                    |                                |  |
| Bay Cities Credit Union                            | \$77,609                | \$146                        | 0.75%                       | 9.04%                          | 78.93%                    | \$65                                  | \$190                        | 0.50%                       |                                | 83.11%                    |                                |  |
| Vision One Credit Union                            | \$79,882                | \$283                        | 1.44%                       | 10.55%                         | 69.36%                    | \$150                                 | \$495                        | 1.31%                       |                                | 70.44%                    |                                |  |
| First California Federal Credit Union              | \$92,362                | (\$450)                      | (1.96%)                     | (23.35%)                       | 143.42%                   | \$171                                 | (\$389)                      | (0.86%)                     | (10.32%)                       | 112.27%                   |                                |  |
| SRI Federal Credit Union                           | \$94,194                | \$197                        | 0.84%                       | 9.56%                          | 69.21%                    | \$91                                  | \$368                        | 0.79%                       | ( /                            | 71.13%                    |                                |  |
| Community Credit Union of Southern Humboldt        | \$97.045                | \$295                        | 1.22%                       | 9.92%                          | 77.04%                    | \$72                                  | \$610                        | 1.26%                       |                                | 76.31%                    |                                |  |
| SMW 104 Federal Credit Union                       | \$97,123                | \$189                        | 0.79%                       | 10.50%                         | 73.28%                    | \$121                                 | \$302                        | 0.64%                       |                                | 77.89%                    | :                              |  |
| Shell Western States Federal Credit Union          | \$97,129                | \$131                        | 0.56%                       | 6.25%                          | 79.95%                    | \$118                                 | \$150                        | 0.32%                       |                                | 82.40%                    |                                |  |
| Tulare County Federal Credit Union                 | \$99,456                | \$127                        | 0.51%                       |                                | 83.91%                    | \$62                                  | \$252                        | 0.51%                       |                                | 83.12%                    |                                |  |
| Mission City Federal Credit Union                  | \$99,919                | \$153                        | 0.60%                       | 7.77%                          | 80.53%                    | \$89                                  | \$285                        | 0.56%                       |                                | 83.43%                    |                                |  |
| United Local Credit Union                          | \$111,032               | \$93                         | 0.33%                       | 1.96%                          | 91.69%                    | \$85                                  | (\$272)                      | (0.49%)                     | (2.86%)                        | 107.09%                   |                                |  |
| Merco Credit Union                                 | \$113,072               | \$239                        | 0.84%                       | 9.21%                          | 74.00%                    | \$61                                  | \$446                        | 0.80%                       |                                | 74.84%                    |                                |  |
| Kings Federal Credit Union                         | \$118,181               | \$103                        | 0.35%                       | 2.58%                          | 73.66%                    | \$63                                  | \$158                        | 0.27%                       |                                | 73.69%                    |                                |  |
| Santa Cruz Community Credit Union                  | \$119,888               | \$267                        | 0.35%                       | 12.95%                         | 83.13%                    | \$79                                  | \$240                        | 0.27%                       |                                | 82.42%                    |                                |  |
| Cooperative Center Federal Credit Union            | \$122,607               | \$14                         | 0.05%                       | 1.21%                          | 91.06%                    | \$89                                  | \$69                         | 0.41%                       |                                | 88.05%                    |                                |  |
| Cooperative Center Pederal Credit Union            | \$137,820               | \$353                        | 1.02%                       | 7.34%                          | 55.76%                    | \$09<br>\$97                          | \$09<br>\$482                | 0.70%                       |                                | 60.17%                    |                                |  |
| San Joaquin Power Employees Credit Union           | \$139,882               | ۵۵۵۵<br>73                   | 0.21%                       | 1.29%                          | 72.59%                    | <sub>497</sub><br>\$147               | \$482<br>\$93                | 0.13%                       |                                | 81.44%                    |                                |  |
| Central Coast Federal Credit Union                 | \$139,002<br>\$144,316  | \$376                        | 1.04%                       | 14.73%                         | 81.45%                    | \$76                                  | \$93<br>\$694                | 0.13%                       |                                | 79.73%                    |                                |  |
| Solano First Federal Credit Union                  | \$144,316               | (\$2,176)                    | (5.83%)                     | (96.06%)                       | 89.65%                    | \$78<br>\$73                          | (\$2,270)                    | (3.07%)                     | (46.91%)                       | 79.73%<br>86.32%          |                                |  |
| Premier Community Credit Union                     | \$148,202<br>\$151,350  | (\$2,176)<br>\$126           | (5.83%)                     | (96.06%)<br>3.85%              | 87.30%                    | \$73<br>\$57                          | (\$2,270)<br>\$300           | (3.07%)                     |                                | 85.77%                    |                                |  |
| Families & Schools Together Federal Credit Union   | \$159,279               | \$384                        | 0.33%                       | 3.85%<br>8.24%                 | 62.07%                    | \$58<br>\$58                          | \$300<br>\$1,361             | 1.72%                       |                                | 60.31%                    |                                |  |
| Central State Credit Union                         | \$159,279<br>\$197,435  | \$384<br>\$598               | 0.96%                       | 8.24%<br>17.29%                | 62.07%<br>70.78%          | \$58<br>\$63                          | \$1,361<br>\$896             | 0.90%                       |                                | 74.07%                    |                                |  |
| Members 1st Credit Union                           | \$197,435               | \$386                        | 0.78%                       | 8.07%                          | 70.78%                    | \$63<br>\$61                          | \$096<br>\$728               | 0.90%                       |                                | 76.84%                    |                                |  |
| C.A.H.P. Credit Union                              | \$199,290<br>\$205,863  | \$386<br>\$89                | 0.78%                       | 8.07%<br>1.97%                 | 85.64%                    | \$61<br>\$117                         | \$728<br>\$143               | 0.74%                       |                                | 76.84%<br>84.24%          | :                              |  |
|                                                    | . ,                     | •                            |                             |                                |                           | •                                     | • •                          |                             |                                |                           |                                |  |
| Heritage Community Credit Union                    | \$213,783<br>\$216,445  | \$222<br>\$543               | 0.42%<br>1.00%              | 4.71%<br>7.19%                 | 78.99%<br>79.65%          | \$74<br>\$94                          | \$242<br>\$981               | 0.23%<br>0.90%              |                                | 80.72%<br>79.35%          |                                |  |
| Pacific Postal Credit Union                        | • • • • •               | • • •                        |                             |                                |                           | • •                                   |                              |                             |                                |                           |                                |  |
| Monterey Credit Union                              | \$238,050               | \$307                        | 0.52%                       | 3.81%                          | 75.40%                    | \$85                                  | \$586                        | 0.49%                       |                                | 77.55%                    |                                |  |
| Tucoemas Federal Credit Union                      | \$239,441               | \$264                        | 0.44%                       | 6.47%                          | 77.74%                    | \$46                                  | \$785                        | 0.66%                       | 9.75%                          | 74.81%                    |                                |  |
| Average of Asset Group A                           | \$121,599               | \$119                        | 0.42%                       | 3.29%                          | 80.21%                    | \$85                                  | \$267                        | 0.45%                       | 4.18%                          | 80.59%                    |                                |  |

| Performance Analysis                                         |                         |                              |                             | June 30, 2                     | 2018                      |                                       |                              |                             | Run D                          | ate: Augu                 | st 12, 2018                           |
|--------------------------------------------------------------|-------------------------|------------------------------|-----------------------------|--------------------------------|---------------------------|---------------------------------------|------------------------------|-----------------------------|--------------------------------|---------------------------|---------------------------------------|
|                                                              | As of Date              |                              |                             | Quarter to Date                |                           |                                       |                              |                             | Year to Date                   |                           |                                       |
| Region Institution Name                                      | Total Assets<br>(\$000) | Net Income<br>(Loss) (\$000) | Return on Avg<br>Assets (%) | Return on<br>Avg Net Worth (%) | Oper Exp/ Oper<br>Rev (%) | Salary&Benefits/<br>Employees (\$000) | Net Income (Loss)<br>(\$000) | Return on Avg<br>Assets (%) | Return on<br>Avg Net Worth (%) | Oper Exp/ Oper<br>Rev (%) | Salary&Benefits/<br>Employees (\$000) |
| Asset Group B - \$251 to \$500 million in total assets       |                         |                              |                             |                                |                           |                                       |                              |                             |                                |                           |                                       |
| Yolo Federal Credit Union                                    | ¢000.004                | ¢4.400                       | 4 000/                      | 44 450/                        | CE 040/                   | <b>Ф</b> 7Г                           | ¢0.040                       | 4 5 40/                     | 44.00%                         | CC 0.49/                  | ¢75                                   |
| MOCSE Federal Credit Union                                   | \$292,894<br>\$307.054  | \$1,168<br>\$822             | 1.60%<br>1.07%              | 14.45%<br>14.92%               | 65.91%<br>68.78%          |                                       | \$2,242<br>\$1,584           | 1.54%<br>1.05%              |                                | 66.94%<br>71.30%          | \$75<br>\$64                          |
| Sea West Coast Guard Federal Credit Union                    | \$361,146               | \$388                        | 0.43%                       | 2.21%                          | 76.91%                    |                                       | \$810                        | 0.45%                       |                                | 71.30%                    | <del>۵</del> 04<br>\$84               |
| First U.S. Community Credit Union                            | \$370,114               | \$919                        | 0.43%                       | 9.17%                          | 70.79%                    |                                       | \$1,865                      | 1.01%                       |                                | 70.14%                    | \$78                                  |
| PremierOne Credit Union                                      | \$425,236               | \$811                        | 0.35%                       | 8.18%                          | 79.25%                    |                                       | \$1,665                      | 0.79%                       |                                | 70.14%                    | \$93                                  |
| SafeAmerica Credit Union                                     | \$429,657               | \$747                        | 0.70%                       | 9.44%                          | 75.51%                    |                                       | \$719                        | 0.34%                       |                                | 80.05%                    | \$100                                 |
| UNCLE Credit Union                                           | \$449,201               | (\$245)                      | (0.22%)                     | (2.46%)                        | 99.37%                    |                                       | \$1,325                      | 0.61%                       |                                | 80.65%                    | \$88                                  |
| Alliance Credit Union                                        | \$461,546               | \$297                        | 0.26%                       | 3.27%                          | 82.09%                    | \$94                                  | \$752                        | 0.32%                       |                                | 81.31%                    | \$96                                  |
| Sacramento Credit Union                                      | \$470,442               | \$1,385                      | 1.18%                       | 8.46%                          | 66.60%                    |                                       | \$2,986                      | 1.28%                       |                                | 67.15%                    | \$76                                  |
| Community First Credit Union                                 | \$492,972               | \$898                        | 0.72%                       | 7.70%                          | 75.24%                    |                                       | \$2,040                      | 0.83%                       | 8.85%                          | 74.40%                    | \$73                                  |
| Average of Asset Group B                                     | \$406,026               | \$719                        | 0.75%                       | 7.53%                          | 76.05%                    | \$81                                  | \$1,599                      | 0.82%                       | 8.23%                          | 74.74%                    | \$83                                  |
| Asset Group C - \$501 million to \$1 billion in total assets |                         |                              |                             |                                |                           |                                       |                              |                             |                                |                           |                                       |
| Financial Center Credit Union                                | \$501,443               | \$1,965                      | 1.57%                       | 8.44%                          | 59.05%                    | \$72                                  | \$4,027                      | 1.62%                       | 8.66%                          | 59.38%                    | \$74                                  |
| Merced School Employees Federal Credit Union                 | \$501,718               | \$966                        | 0.77%                       | 8.64%                          | 78.41%                    | \$70                                  | \$1,780                      | 0.71%                       | 7.88%                          | 79.52%                    | \$69                                  |
| Commonwealth Central Credit Union                            | \$519,786               | \$1,019                      | 0.78%                       | 8.41%                          | 78.94%                    |                                       | \$1,684                      | 0.65%                       |                                | 81.23%                    | \$101                                 |
| Valley First Credit Union                                    | \$608,799               | \$213                        | 0.14%                       | 1.40%                          | 87.70%                    | \$71                                  | \$628                        | 0.21%                       |                                | 88.95%                    | \$72                                  |
| 1st Northern California Credit Union                         | \$710,328               | \$717                        | 0.40%                       | 3.84%                          | 77.78%                    | • -                                   | \$1,909                      | 0.54%                       |                                | 72.97%                    | \$81                                  |
| Noble Federal Credit Union                                   | \$734,706               | \$931                        | 0.51%                       | 4.63%                          | 80.97%                    | \$80                                  | \$3,734                      | 1.04%                       |                                | 74.14%                    | \$80                                  |
| Santa Clara County Federal Credit Union                      | \$755,559               | \$250                        | 0.13%                       | 1.54%                          | 85.53%                    |                                       | \$771                        | 0.21%                       |                                | 83.24%                    | \$105                                 |
| S.F. Police Credit Union                                     | \$904,478               | \$828                        | 0.37%                       | 2.72%                          | 75.78%                    |                                       | \$1,544                      | 0.35%                       |                                | 78.11%                    | \$114                                 |
| Sierra Central Credit Union                                  | \$973,682               | \$2,503                      | 1.03%                       | 9.19%                          | 60.99%                    |                                       | \$5,525                      | 1.15%                       |                                | 61.65%                    | \$76                                  |
| Bay Federal Credit Union                                     | \$976,954               | \$2,934                      | 1.21%                       | 14.92%                         | 72.14%                    | \$95                                  | \$4,820                      | 1.00%                       | 12.28%                         | 74.87%                    | \$97                                  |
| Average of Asset Group C                                     | \$718,745               | \$1,233                      | 0.69%                       | 6.37%                          | 75.73%                    | \$86                                  | \$2,642                      | 0.75%                       | 6.76%                          | 75.41%                    | \$87                                  |