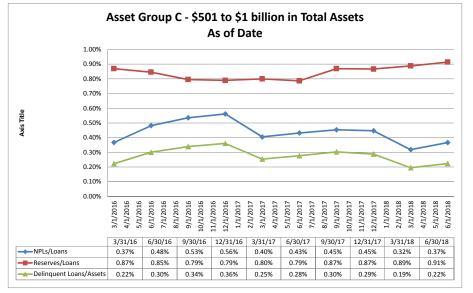

### Run Date: August 12, 2018

Summary Trends of Historical Asset Group Averages: Asset Growth Rate & Market Growth Rate

Source: SNL Financial

Note: Report includes only bank-level data.