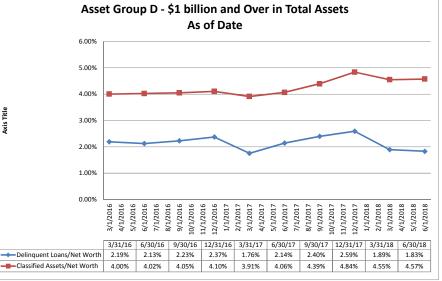

| erformance Analysis                                     |                         |                              |                             | June 30, 2                     | 2018                      |                                       |                              |                             | Run D                          | ate: Augu                 | st 12, 201                          |  |  |
|---------------------------------------------------------|-------------------------|------------------------------|-----------------------------|--------------------------------|---------------------------|---------------------------------------|------------------------------|-----------------------------|--------------------------------|---------------------------|-------------------------------------|--|--|
|                                                         | As of Date              |                              |                             | Quarter to Date                |                           |                                       |                              | Year to Date                |                                |                           |                                     |  |  |
|                                                         | Total Assets<br>(\$000) | Net Income<br>(Loss) (\$000) | Return on Avg<br>Assets (%) | Return on<br>Avg Net Worth (%) | Oper Exp/ Oper<br>Rev (%) | Salary&Benefits/<br>Employees (\$000) | Net Income (Loss)<br>(\$000) | Return on Avg<br>Assets (%) | Return on<br>Avg Net Worth (%) | Oper Exp/ Oper<br>Rev (%) | Salary&Benefits<br>Employees (\$000 |  |  |
| legion Institution Name                                 |                         |                              |                             |                                |                           |                                       |                              |                             |                                |                           |                                     |  |  |
| sset Group D - \$1 billion and over in total assets     |                         |                              |                             |                                |                           |                                       |                              |                             |                                |                           |                                     |  |  |
| 1st United Services Credit Union                        | \$1,060,035             | \$1,434                      | 0.55%                       | 5.75%                          | 75.50%                    | \$106                                 | \$2,876                      | 0.55%                       | 5.79%                          | 76.43%                    | \$10                                |  |  |
| San Mateo Credit Union                                  | \$1,065,970             | \$3,251                      | 1.23%                       | 11.80%                         | 68.50%                    | \$100                                 | \$7,277                      | 1.39%                       | 13.43%                         | 66.73%                    | \$10                                |  |  |
| San Francisco Federal Credit Union                      | \$1,091,360             | \$1,091                      | 0.40%                       | 3.96%                          | 65.26%                    | \$125                                 | \$2,231                      | 0.41%                       | 4.07%                          | 65.50%                    | \$13                                |  |  |
| Operating Engineers Local Union #3 Federal Credit Union | \$1,124,911             | \$2,770                      | 1.00%                       | 6.96%                          | 66.80%                    | \$95                                  | \$5,889                      | 1.07%                       | 7.47%                          | 66.49%                    | \$                                  |  |  |
| Self-Help Federal Credit Union                          | \$1,136,911             | \$3,187                      | 1.13%                       | 18.82%                         | 70.82%                    | \$73                                  | \$5,818                      | 1.04%                       | 17.96%                         | 70.91%                    | \$                                  |  |  |
| Pacific Service Credit Union                            | \$1,166,445             | \$3,107                      | 1.06%                       | 7.94%                          | 67.08%                    | \$126                                 | \$4,921                      | 0.84%                       | 6.32%                          | 71.29%                    | \$1                                 |  |  |
| KeyPoint Credit Union                                   | \$1,287,403             | \$2,791                      | 0.87%                       | 11.69%                         | 75.04%                    | \$116                                 | \$4,347                      | 0.69%                       | 9.16%                          | 77.05%                    | \$1                                 |  |  |
| San Francisco Fire Credit Union                         | \$1,321,724             | \$3,843                      | 1.16%                       | 14.20%                         | 68.67%                    | \$104                                 | \$6,878                      | 1.04%                       | 12.80%                         | 70.43%                    | \$1                                 |  |  |
| Coast Central Credit Union                              | \$1,425,697             | \$4,157                      | 1.17%                       | 11.42%                         | 57.98%                    | \$69                                  | \$8,994                      | 1.28%                       | 12.39%                         | 56.25%                    | 9                                   |  |  |
| Meriwest Credit Union                                   | \$1,544,934             | \$2,265                      | 0.59%                       | 8.31%                          | 78.41%                    | \$127                                 | \$5,607                      | 0.74%                       | 10.37%                         | 75.78%                    | \$1                                 |  |  |
| Schools Financial Credit Union                          | \$1,982,733             | \$8,176                      | 1.66%                       | 15.53%                         | 54.51%                    | \$82                                  | \$13,891                     | 1.43%                       | 13.36%                         | 57.18%                    | 9                                   |  |  |
| Provident Credit Union                                  | \$2,478,642             | \$4,257                      | 0.69%                       | 5.99%                          | 78.99%                    | \$109                                 | \$8,112                      | 0.66%                       | 5.72%                          | 79.24%                    | \$                                  |  |  |
| Stanford Federal Credit Union                           | \$2,484,430             | \$8,768                      | 1.42%                       | 15.15%                         | 53.04%                    | \$131                                 | \$16,198                     | 1.33%                       | 14.21%                         | 55.51%                    | \$1                                 |  |  |
| Technology Credit Union                                 | \$2,552,159             | \$10,194                     | 1.59%                       | 15.60%                         | 54.22%                    | \$125                                 | \$17,287                     | 1.36%                       | 13.39%                         | 58.81%                    | \$1                                 |  |  |
| SAFE Credit Union                                       | \$2,846,791             | \$6,620                      | 0.94%                       | 10.30%                         | 74.93%                    | \$86                                  | \$13,036                     | 0.94%                       | 10.26%                         | 74.86%                    | 9                                   |  |  |
| Educational Employees Credit Union                      | \$3,002,927             | \$7,817                      | 1.04%                       | 9.16%                          | 68.28%                    | \$68                                  | \$14,886                     | 1.00%                       | 8.70%                          | 69.58%                    | 9                                   |  |  |
| Travis Credit Union                                     | \$3,064,963             | \$6,480                      | 0.85%                       | 7.58%                          | 64.37%                    | \$83                                  | \$14,835                     | 0.98%                       | 8.76%                          | 64.42%                    | 9                                   |  |  |
| Chevron Federal Credit Union                            | \$3,337,657             | \$11,314                     | 1.35%                       | 11.80%                         | 52.96%                    | \$111                                 | \$28,977                     | 1.75%                       | 15.40%                         | 45.63%                    | \$1                                 |  |  |
| Redwood Credit Union                                    | \$4,397,529             | \$22,078                     | 2.01%                       | 18.16%                         | 52.24%                    | \$93                                  | \$43,498                     | 2.02%                       | 18.30%                         | 52.48%                    | 9                                   |  |  |
| Patelco Credit Union                                    | \$6,364,988             | \$12,511                     | 0.79%                       | 7.83%                          | 70.50%                    | \$109                                 | \$30,646                     | 0.98%                       | 9.66%                          | 65.15%                    | \$1                                 |  |  |
| Star One Credit Union                                   | \$8,790,404             | \$13,266                     | 0.59%                       | 5.69%                          | 53.10%                    | \$177                                 | \$35,097                     | 0.78%                       | 7.55%                          | 44.58%                    | \$                                  |  |  |
| Golden 1 Credit Union                                   | \$11,968,382            | \$23,918                     | 0.80%                       | 7.21%                          | 64.49%                    | \$81                                  | \$52,284                     | 0.89%                       | 7.93%                          | 63.56%                    | 9                                   |  |  |
| First Technology Federal Credit Union                   | \$12,115,976            | \$34,675                     | 1.16%                       | 12.55%                         | 61.20%                    | \$102                                 | \$57,817                     | 0.98%                       | 10.53%                         | 66.87%                    | \$1                                 |  |  |
| Average of Asset Group D                                | \$3,374,477             | \$8,607                      | 1.05%                       | 10.58%                         | 65.08%                    | \$104                                 | \$17,452                     | 1.05%                       | 10.59%                         | 64.99%                    | \$1                                 |  |  |