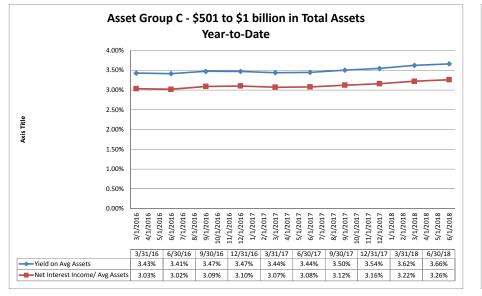

| Performance Analysis                                         |                         |                              |                             | June 30, 2                     | 2018                      |                                       |                              |                             | Run D                          | ate: Augu                 | st 12, 2018                           |
|--------------------------------------------------------------|-------------------------|------------------------------|-----------------------------|--------------------------------|---------------------------|---------------------------------------|------------------------------|-----------------------------|--------------------------------|---------------------------|---------------------------------------|
|                                                              | As of Date              |                              |                             | Quarter to Date                |                           |                                       |                              |                             | Year to Date                   |                           |                                       |
| Region Institution Name                                      | Total Assets<br>(\$000) | Net Income<br>(Loss) (\$000) | Return on Avg<br>Assets (%) | Return on<br>Avg Net Worth (%) | Oper Exp/ Oper<br>Rev (%) | Salary&Benefits/<br>Employees (\$000) | Net Income (Loss)<br>(\$000) | Return on Avg<br>Assets (%) | Return on<br>Avg Net Worth (%) | Oper Exp/ Oper<br>Rev (%) | Salary&Benefits/<br>Employees (\$000) |
| Asset Group B - \$251 to \$500 million in total assets       |                         |                              |                             |                                |                           |                                       |                              |                             |                                |                           |                                       |
| Yolo Federal Credit Union                                    | ¢000.004                | ¢4.400                       | 4 000/                      | 44 450/                        | CE 040/                   | <b>Ф</b> 7Г                           | ¢0.040                       | 4 5 40/                     | 44.00%                         | CC 0.49/                  | ¢75                                   |
| MOCSE Federal Credit Union                                   | \$292,894<br>\$307.054  | \$1,168<br>\$822             | 1.60%<br>1.07%              | 14.45%<br>14.92%               | 65.91%<br>68.78%          |                                       | \$2,242<br>\$1,584           | 1.54%<br>1.05%              |                                | 66.94%<br>71.30%          | \$75<br>\$64                          |
| Sea West Coast Guard Federal Credit Union                    | \$361,146               | \$388                        | 0.43%                       | 2.21%                          | 76.91%                    |                                       | \$810                        | 0.45%                       |                                | 71.30%                    | <del>۵</del> 04<br>\$84               |
| First U.S. Community Credit Union                            | \$370,114               | \$919                        | 0.43%                       | 9.17%                          | 70.79%                    |                                       | \$1,865                      | 1.01%                       |                                | 70.14%                    | \$78                                  |
| PremierOne Credit Union                                      | \$425,236               | \$811                        | 0.35%                       | 8.18%                          | 79.25%                    |                                       | \$1,665                      | 0.79%                       |                                | 70.14%                    | \$93                                  |
| SafeAmerica Credit Union                                     | \$429,657               | \$747                        | 0.70%                       | 9.44%                          | 75.51%                    |                                       | \$719                        | 0.34%                       |                                | 80.05%                    | \$100                                 |
| UNCLE Credit Union                                           | \$449,201               | (\$245)                      | (0.22%)                     | (2.46%)                        | 99.37%                    |                                       | \$1,325                      | 0.61%                       |                                | 80.65%                    | \$88                                  |
| Alliance Credit Union                                        | \$461,546               | \$297                        | 0.26%                       | 3.27%                          | 82.09%                    | \$94                                  | \$752                        | 0.32%                       |                                | 81.31%                    | \$96                                  |
| Sacramento Credit Union                                      | \$470,442               | \$1,385                      | 1.18%                       | 8.46%                          | 66.60%                    |                                       | \$2,986                      | 1.28%                       |                                | 67.15%                    | \$76                                  |
| Community First Credit Union                                 | \$492,972               | \$898                        | 0.72%                       | 7.70%                          | 75.24%                    |                                       | \$2,040                      | 0.83%                       | 8.85%                          | 74.40%                    | \$73                                  |
| Average of Asset Group B                                     | \$406,026               | \$719                        | 0.75%                       | 7.53%                          | 76.05%                    | \$81                                  | \$1,599                      | 0.82%                       | 8.23%                          | 74.74%                    | \$83                                  |
| Asset Group C - \$501 million to \$1 billion in total assets |                         |                              |                             |                                |                           |                                       |                              |                             |                                |                           |                                       |
| Financial Center Credit Union                                | \$501,443               | \$1,965                      | 1.57%                       | 8.44%                          | 59.05%                    | \$72                                  | \$4,027                      | 1.62%                       | 8.66%                          | 59.38%                    | \$74                                  |
| Merced School Employees Federal Credit Union                 | \$501,718               | \$966                        | 0.77%                       | 8.64%                          | 78.41%                    | \$70                                  | \$1,780                      | 0.71%                       | 7.88%                          | 79.52%                    | \$69                                  |
| Commonwealth Central Credit Union                            | \$519,786               | \$1,019                      | 0.78%                       | 8.41%                          | 78.94%                    |                                       | \$1,684                      | 0.65%                       |                                | 81.23%                    | \$101                                 |
| Valley First Credit Union                                    | \$608,799               | \$213                        | 0.14%                       | 1.40%                          | 87.70%                    | \$71                                  | \$628                        | 0.21%                       |                                | 88.95%                    | \$72                                  |
| 1st Northern California Credit Union                         | \$710,328               | \$717                        | 0.40%                       | 3.84%                          | 77.78%                    | • -                                   | \$1,909                      | 0.54%                       |                                | 72.97%                    | \$81                                  |
| Noble Federal Credit Union                                   | \$734,706               | \$931                        | 0.51%                       | 4.63%                          | 80.97%                    | \$80                                  | \$3,734                      | 1.04%                       |                                | 74.14%                    | \$80                                  |
| Santa Clara County Federal Credit Union                      | \$755,559               | \$250                        | 0.13%                       | 1.54%                          | 85.53%                    |                                       | \$771                        | 0.21%                       |                                | 83.24%                    | \$105                                 |
| S.F. Police Credit Union                                     | \$904,478               | \$828                        | 0.37%                       | 2.72%                          | 75.78%                    |                                       | \$1,544                      | 0.35%                       |                                | 78.11%                    | \$114                                 |
| Sierra Central Credit Union                                  | \$973,682               | \$2,503                      | 1.03%                       | 9.19%                          | 60.99%                    |                                       | \$5,525                      | 1.15%                       |                                | 61.65%                    | \$76                                  |
| Bay Federal Credit Union                                     | \$976,954               | \$2,934                      | 1.21%                       | 14.92%                         | 72.14%                    | \$95                                  | \$4,820                      | 1.00%                       | 12.28%                         | 74.87%                    | \$97                                  |
| Average of Asset Group C                                     | \$718,745               | \$1,233                      | 0.69%                       | 6.37%                          | 75.73%                    | \$86                                  | \$2,642                      | 0.75%                       | 6.76%                          | 75.41%                    | \$87                                  |