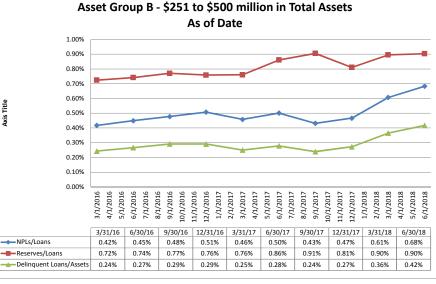

5,025,159         | \$8,081,518                   | \$12,884,840                       | 62.72%                           | \$8,638                          | 3.21%                   | 0.66%                               | 2.55%                                  | 12.84%                   | 1                     |
| Average of Asset Group D                            | \$2,947,779          | \$2,037,313                   | \$2,494,456                        | 80.81%                           | \$7,165                          | 3.37%                   | 0.56%                               | 2.82%                                  | 8.22%                    |                       |

### Balance Sheet & Net Interest Margin June 30, 2018 Run Date: August 12, 2018

June 30, 2018

Axis Title









Source: SNL Financial

Note: Report includes only bank-level data.

#### June 30, 2018

## Run Date: August 12, 2018

|                                                         |                      |                     |                  | As of Date                    |                 |                 |                 |
|---------------------------------------------------------|----------------------|---------------------|------------------|-------------------------------|-----------------|-----------------|-----------------|
|                                                         |                      | Delinguent Loans    |                  | Loan Loss<br>Reserves / Gross | Reserves / NPLs | NPAs / Equity + | Delinguent Loar |
| ning - Institution News