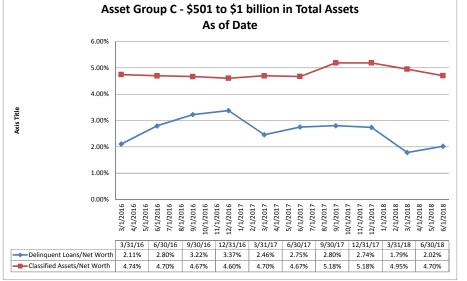

| \$11,968,382         | \$31,177                                | 0.38%            | 0.73%                                      | 193.50%                | 2.41%                       | 0.2                           |
| First Technology Federal Credit Union                   | \$12,115,976         | \$19,951                                | 0.22%            | 0.49%                                      | 220.97%                | 1.85%                       | 0.1                           |
| Average of Asset Group D                                | \$3,374,477          | \$6,232                                 | 0.27%            | 0.70%                                      | 258.60%                | 2.37%                       | 0.1                           |



Axis Title





Source: SNI Financial

Note: Report includes only bank-level data.







Note: Report includes only bank-level data.

### June 30, 2018

### Run Date: August 12, 2018

|                                                      |                      |                            | As of                    | Date                                       |                                        |                                   |
|------------------------------------------------------|----------------------|----------------------------|--------------------------|--------------------------------------------|----------------------------------------|-----------------------------------|
| agion Institution Name                               | Total Assets (\$000) | Total Net Worth<br>(\$000) | Ne