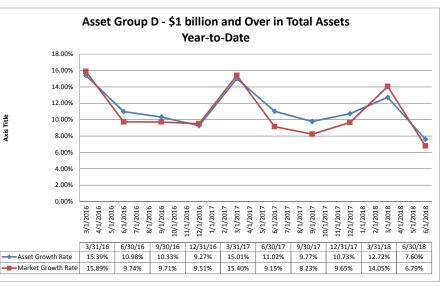

### Run Date: August 12, 2018

Summary Trends of Historical Asset Group Averages: Asset Growth Rate & Market Growth Rate

Source: SNL Financial

Note: Report includes only bank-level data.

### Run Date: August 12, 2018

|                                                     |                        |                               | As of Date                         |                                  |                                  |                            |                                     | Year to Date                           |                          |                         |
|-----------------------------------------------------|------------------------|-------------------------------|------------------------------------|----------------------------------|----------------------------------|----------------------------|-------------------------------------|----------------------------------------|--------------------------|-------------------------|
| ion Institution Name                                | Total Assets (\$000)   | Total Lns &<br>Leases (\$000) | Total Shares &<br>Deposits (\$000) | Total Loans/<br>Total Shares (%) | Assets/ FTE<br>Employees (\$000) | Yield on Avg<br>Assets (%) | Interest Expense/<br>Avg Assets (%) | Net Interest Income/<br>Avg Assets (%) | Asset Growth<br>Rate (%) | Market Grov<br>Rate (%) |
| set Group A - \$50 to \$250 million in total assets | I                      |                               |                                    |                                  |                                  |                            |                                     |                                        |                          | 1                       |
|                                                     |                        |                               |                                    |                                  |                                  |                            |                                     |                                        |                          |                         |
| Valley Oak Credit Union                             | \$53,883               | \$42,749                      | \$49,268                           | 86.77%                           | \$2,033                          | 4.18%                      | 0.23%                               | 3.95%                                  | 5.52%                    |                         |
| California Community Credit Union                   | \$63,128               | \$23,635                      | \$54,925                           | 43.03%                           | \$4,209                          | 2.79%                      | 0.13%                               | 2.66%                                  | 4.56%                    | 4.3                     |
| Menlo Survey Federal Credit Union                   | \$64,713               | \$26,504                      | \$55,921                           | 47.40%                           | \$10,786                         | 2.50%                      | 0.17%                               | 2.33%                                  | (3.50%)                  | (1.7                    |
| Siskiyou Central Credit Union                       | \$66,846               | \$37,592                      | \$59,683                           | 62.99%                           | \$3,613                          | 2.92%                      | 0.02%                               | 2.89%                                  | 10.55%                   |                         |
| Chabot Federal Credit Union                         | \$70,361               | \$16,952                      | \$60,669                           | 27.94%                           | \$10,825                         | 2.38%                      | 0.37%                               | 2.01%                                  | 0.52%                    |                         |
| Marin County Federal Credit Union                   | \$70,503               | \$24,344                      | \$63,616                           | 38.27%                           | \$8,813                          | 3.00%                      | 0.10%                               | 2.91%                                  | 0.32%                    | (0.0                    |
| Kaiperm Diablo Federal Credit Union                 | \$73,350               | \$43,196                      | \$63,719                           | 67.79%                           | \$6,378                          | 2.63%                      | 0.36%                               | 2.27%                                  | 5.76%                    |                         |
| Polam Federal Credit Union                          | \$73,756               | \$44,542                      | \$64,448                           | 69.11%                           | \$5,674                          | 3.22%                      | 0.38%                               | 2.85%                                  | (0.50%)                  |                         |
| Upward Credit Union                                 | \$74,690               | \$41,783                      | \$66,418                           | 62.91%                           | \$5,533                          | 3.66%                      | 0.07%                               | 3.59%                                  | 3.77%                    | 2                       |
| Lassen County Federal Credit Union                  | \$77,279               | \$42,339                      | \$64,629                           | 65.51%                           | \$5,520                          | 2.78%                      | 0.37%                               | 2.40%                                  | (2.73%)                  | (2.                     |
| Bay Cities Credit Union                             | \$77,609               | \$26,173                      | \$71,008                           | 36.86%                           | \$4,195                          | 3.32%                      | 0.02%                               | 3.30%                                  | 11.06%                   |                         |
| Vision One Credit Union                             | \$79,882               | \$73,413                      | \$65,662                           | 111.80%                          | \$7,608                          | 4.59%                      | 0.81%                               | 3.79%                                  | 33.73%                   | 28                      |
| First California Federal Credit Union               | \$92,362               | \$50,567                      | \$82,207                           | 61.51%                           | \$4,618                          | 3.02%                      | 0.24%                               | 2.78%                                  | 6.99%                    | 4                       |
| SRI Federal Credit Union                            | \$94,194               | \$58,848                      | \$83,376                           | 70.58%                           | \$8,563                          | 3.05%                      | 0.51%                               | 2.54%                                  | 9.39%                    | 2                       |
| Community Credit Union of Southern Humboldt         | \$97,045               | \$67,243                      | \$83,779                           | 80.26%                           | \$3,081                          | 4.43%                      | 0.27%                               | 4.16%                                  | (0.13%)                  | (1.                     |
| SMW 104 Federal Credit Union                        | \$97,123               | \$35,176                      | \$89,661                           | 39.23%                           | \$10,791                         | 2.68%                      | 0.18%                               | 2.51%                                  | 9.07%                    | 8                       |
| Shell Western States Federal Credit Union           | \$97,129               | \$40,479                      | \$80,481                           | 50.30%                           | \$8,830                          | 2.62%                      | 0.23%                               | 2.39%                                  | 9.01%                    | (8.                     |
| Tulare County Federal Credit Union                  | \$99,456               | \$77,719                      | \$91,543                           | 84.90%                           | \$3,108                          | 3.62%                      | 0.21%                               | 3.40%                                  | 10.88%                   | 11                      |
| Mission City Federal Credit Union                   | \$99,919               | \$65,163                      | \$91,350                           | 71.33%                           | \$6,245                          | 3.41%                      | 0.33%                               | 3.08%                                  | (0.91%)                  | (1.                     |
| United Local Credit Union                           | \$111,032              | \$73,017                      | \$91,609                           | 79.71%                           | \$5,047                          | 3.19%                      | 0.15%                               | 3.04%                                  | 0.38%                    | <u></u> 1               |
| Merco Credit Union                                  | \$113.072              | \$57,397                      | \$101,763                          | 56.40%                           | \$3,375                          | 3.36%                      | 0.13%                               | 3.23%                                  | 7.94%                    |                         |
| Kings Federal Credit Union                          | \$118,181              | \$76,088                      | \$101,519                          | 74.95%                           | \$5,909                          | 3.10%                      | 0.35%                               | 2.75%                                  | 10.22%                   | 12                      |
| Santa Cruz Community Credit Union                   | \$119.888              | \$90,133                      | \$109,606                          | 82.23%                           | \$2,924                          | 4.71%                      | 0.03%                               | 4.67%                                  | 11.44%                   |                         |
| Cooperative Center Federal Credit Union             | \$122,607              | \$72,683                      | \$114.681                          | 63.38%                           | \$4,541                          | 3.54%                      | 0.11%                               | 3.43%                                  | 8.57%                    |                         |
| Compass Community Credit Union                      | \$137,820              | \$65,511                      | \$118,059                          | 55.49%                           | \$14,507                         | 2.51%                      | 0.34%                               | 2.16%                                  | 2.32%                    |                         |
| San Joaquin Power Employees Credit Union            | \$139,882              | \$98,058                      | \$115,735                          | 84.73%                           | \$23,314                         | 2.93%                      | 1.73%                               | 1.20%                                  | 1.49%                    |                         |
| Central Coast Federal Credit Union                  | \$144,316              | \$63,657                      | \$131,868                          | 48.27%                           | \$4,065                          | 3.20%                      | 0.18%                               | 3.02%                                  | 4.84%                    |                         |
| Solano First Federal Credit Union                   | \$148.202              | \$90,140                      | \$139,718                          | 64.52%                           | \$3,705                          | 3.73%                      | 0.12%                               | 3.61%                                  | 8.05%                    |                         |
| Premier Community Credit Union                      | \$151,350              | \$66,421                      | \$136,306                          | 48.73%                           | \$2,968                          | 2.97%                      | 0.12%                               | 2.83%                                  | 8.47%                    |                         |
| Families & Schools Together Federal Credit Union    | \$159,279              | \$129,697                     | \$138,216                          | 93.84%                           | \$4,084                          | 3.76%                      | 0.21%                               | 3.55%                                  | 8.13%                    |                         |
| Central State Credit Union                          | \$197,435              | \$111,356                     | \$182,359                          | 61.06%                           | \$4,201                          | 3.40%                      | 0.10%                               | 3.30%                                  | 4.23%                    |                         |
| Members 1st Credit Union                            | \$199,290              | \$158,157                     | \$178,817                          | 88.45%                           | \$3,870                          | 3.13%                      | 0.22%                               | 2.92%                                  | 7.86%                    |                         |
| C.A.H.P. Credit Union                               | \$205.863              | \$166,102                     | \$185,113                          | 89.73%                           | \$6,641                          | 4.74%                      | 0.79%                               | 3.94%                                  | (4.88%)                  |                         |
| Heritage Community Credit Union                     | \$213,783              | \$181,447                     | \$193,613                          | 93.72%                           | \$4,804                          | 3.05%                      | 0.27%                               | 2.78%                                  | 10.11%                   | · ·                     |
| Pacific Postal Credit Union                         | \$216,445              | \$62,733                      | \$184,558                          | 33.99%                           | \$7,337                          | 3.63%                      | 0.27%                               | 3.35%                                  | (4.07%)                  | (4.                     |
| Monterey Credit Union                               | \$238,050              | \$02,733<br>\$145,609         | \$202,499                          | 71.91%                           | \$3,239                          | 3.68%                      | 0.27 %                              | 3.62%                                  | 3.83%                    | · · ·                   |
| Tucoemas Federal Credit Union                       | \$238,050<br>\$239,441 | \$145,609<br>\$164,429        | \$202,499<br>\$222,138             | 74.02%                           | \$3,239<br>\$2,920               | 3.66%                      | 0.06%                               | 3.33%                                  | 3.83%<br>10.28%          |                         |
| Average of Asset Group A                            | \$121,599              | \$73,272                      | \$107,852                          | 66.04%                           | \$6.159                          | 3.32%                      | 0.28%                               | 3.04%                                  | 5.75%                    | 5.                      |