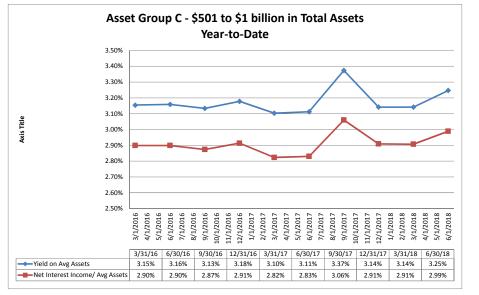

| balance Sheet & Net Interest Margin                          |                      |                               | Julie J                            | 0,2010                           |                                  |                            |                                     | Run Da                                 | ie. Augus                | . 12, 2010                |
|--------------------------------------------------------------|----------------------|-------------------------------|------------------------------------|----------------------------------|----------------------------------|----------------------------|-------------------------------------|----------------------------------------|--------------------------|---------------------------|
| Г                                                            |                      |                               | As of Date                         |                                  |                                  |                            |                                     | Year to Date                           |                          |                           |
| Region Institution Name                                      | Total Assets (\$000) | Total Lns &<br>Leases (\$000) | Total Shares &<br>Deposits (\$000) | Total Loans/<br>Total Shares (%) | Assets/ FTE<br>Employees (\$000) | Yield on Avg<br>Assets (%) | Interest Expense/<br>Avg Assets (%) | Net Interest Income/<br>Avg Assets (%) | Asset Growth<br>Rate (%) | Market Growth<br>Rate (%) |
| region institution name                                      |                      |                               | 1                                  |                                  |                                  |                            |                                     |                                        |                          |                           |
| Asset Group B - \$251 to \$500 million in total assets       |                      |                               |                                    |                                  |                                  |                            |                                     |                                        |                          |                           |
| Yolo Federal Credit Union                                    | \$292,894            | \$202,343                     | \$254,579                          | 79.48%                           | \$4,923                          | 3.31%                      | 0.08%                               | 3.23%                                  | 6.15%                    | 2.92                      |
| MOCSE Federal Credit Union                                   | \$307,054            | \$145,489                     | \$282,476                          | 51.50%                           | \$3,962                          | 2.89%                      | 0.02%                               | 2.87%                                  | 13.22%                   | 14.17                     |
| Sea West Coast Guard Federal Credit Union                    | \$361,146            | \$139,748                     | \$289,011                          | 48.35%                           | \$8,808                          | 2.65%                      | 0.59%                               | 2.06%                                  | 1.78%                    | 1.92                      |
| First U.S. Community Credit Union                            | \$370,114            | \$228,846                     | \$326,780                          | 70.03%                           | \$5,213                          | 3.12%                      | 0.31%                               | 2.81%                                  | 3.21%                    | 2.35                      |
| PremierOne Credit Union                                      | \$425,236            | \$255,001                     | \$383,682                          | 66.46%                           | \$5,670                          | 3.24%                      | 0.24%                               | 3.00%                                  | 5.78%                    | 5.77                      |
| SafeAmerica Credit Union                                     | \$429,657            | \$371,383                     | \$393,799                          | 94.31%                           | \$6,009                          | 3.41%                      | 0.53%                               | 2.88%                                  | 4.81%                    | 4.96                      |
| UNCLE Credit Union                                           | \$449,201            | \$327,083                     | \$404,597                          | 80.84%                           | \$5,380                          | 3.25%                      | 0.16%                               | 3.08%                                  | 22.86%                   | 22.80                     |
| Alliance Credit Union                                        | \$461,546            | \$412,275                     | \$422,672                          | 97.54%                           | \$4,438                          | 3.67%                      | 0.29%                               | 3.38%                                  | (6.04%)                  | (6.40                     |
| Sacramento Credit Union                                      | \$470,442            | \$252,359                     | \$401,464                          | 62.86%                           | \$5,227                          | 2.65%                      | 0.23%                               | 2.42%                                  | 3.76%                    | 2.84                      |
| Community First Credit Union                                 | \$492,972            | \$351,766                     | \$442,393                          | 79.51%                           | \$3,496                          | 4.00%                      | 0.19%                               | 3.81%                                  | 7.91%                    | 8.76                      |
| Average of Asset Group B                                     | \$406,026            | \$268,629                     | \$360,145                          | 73.09%                           | \$5,313                          | 3.22%                      | 0.26%                               | 2.95%                                  | 6.34%                    | 6.01                      |
| Asset Group C - \$501 million to \$1 billion in total assets |                      |                               |                                    |                                  |                                  |                            |                                     |                                        |                          |                           |
| Financial Center Credit Union                                | \$501,443            | \$174,360                     | \$398,511                          | 43.75%                           | \$5,666                          | 3.74%                      | 0.40%                               | 3.34%                                  | 7.18%                    | 10.06                     |
| Merced School Employees Federal Credit Union                 | \$501,718            | \$194,000                     | \$456,288                          | 42.52%                           | \$4,801                          | 2.91%                      | 0.17%                               | 2.74%                                  | 8.02%                    | 10.08                     |
| Commonwealth Central Credit Union                            | \$519,786            | \$386,639                     | \$464,508                          | 83.24%                           | \$5,046                          | 3.44%                      | 0.09%                               | 3.35%                                  | 6.64%                    | 6.82                      |
| Valley First Credit Union                                    | \$608,799            | \$407,143                     | \$531,091                          | 76.66%                           | \$3,667                          | 2.99%                      | 0.14%                               | 2.85%                                  | 1.66%                    | 1.85                      |
| 1st Northern California Credit Union                         | \$710,328            | \$228,755                     | \$631,418                          | 36.23%                           | \$10,221                         | 1.99%                      | 0.30%                               | 1.69%                                  | 2.24%                    | 1.95                      |
| Noble Federal Credit Union                                   | \$734,706            | \$573,524                     | \$639,047                          | 89.75%                           | \$3,425                          | 3.92%                      | 0.30%                               | 3.62%                                  | 10.74%                   | 8.39                      |
| Santa Clara County Federal Credit Union                      | \$755,559            | \$385,182                     | \$681,405                          | 56.53%                           | \$6,168                          | 3.10%                      | 0.27%                               | 2.83%                                  | 8.22%                    | 9.92                      |
| S.F. Police Credit Union                                     | \$904,478            | \$611,011                     | \$777,261                          | 78.61%                           | \$8,336                          | 3.33%                      | 0.27%                               | 3.06%                                  | 5.83%                    | 6.65                      |
| Sierra Central Credit Union                                  | \$973,682            | \$722,168                     | \$854,999                          | 84.46%                           | \$5,937                          | 3.76%                      | 0.49%                               | 3.27%                                  | 8.04%                    | 7.98                      |
| Bay Federal Credit Union                                     | \$976,954            | \$600,437                     | \$880,112                          | 68.22%                           | \$4,492                          | 3.29%                      | 0.15%                               | 3.14%                                  | 8.90%                    | 9.81                      |
| Average of Asset Group C                                     | \$718,745            | \$428,322                     | \$631,464                          | 66.00%                           | \$5,776                          | 3.25%                      | 0.26%                               | 2.99%                                  | 6.75%                    | 7.35                      |