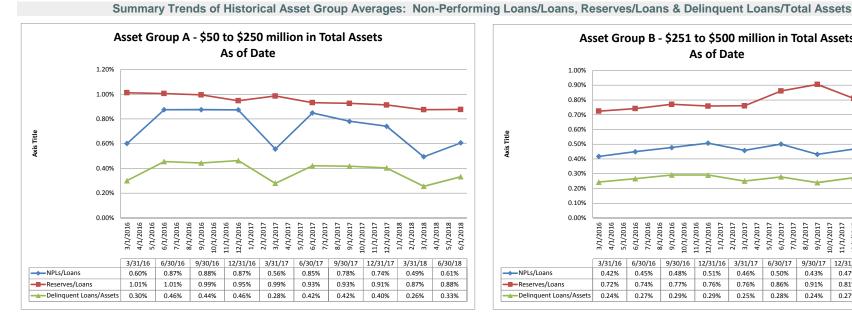

$15,025,159         | \$8,081,518                   | \$12,884,840                       | 62.72%                           | \$8,638                          | 3.21%                   | 0.66%                               | 2.55%                                  | 12.84%                   | 1                     |
| Average of Asset Group D                            | \$2,947,779          | \$2,037,313                   | \$2,494,456                        | 80.81%                           | \$7,165                          | 3.37%                   | 0.56%                               | 2.82%                                  | 8.22%                    |                       |

### Balance Sheet & Net Interest Margin June 30, 2018 Run Date: August 12, 2018

June 30, 2018

Axis Title









Source: SNL Financial

Note: Report includes only bank-level data.

#### June 30, 2018

## Run Date: August 12, 2018

|                                                         |                      |                     |                  | As of Date                    |                 |                 |                 |
|---------------------------------------------------------|----------------------|---------------------|------------------|-------------------------------|-----------------|-----------------|-----------------|
|                                                         |                      | Delinguent Loans    |                  | Loan Loss<br>Reserves / Gross | Reserves / NPLs | NPAs / Equity + | Delinguent Loar |
| ning - Institution News