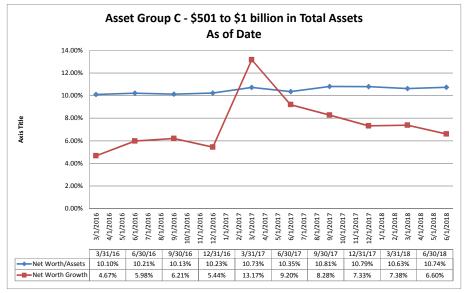

23%            | 0.40%                                      | 171.29%                | 1.23%                       | 0.1                           |  |  |
| SchoolsFirst Federal Credit Union                   | \$15,025,159         | \$39,052                                | 0.48%            | 0.78%                                      | 161.04%                | 2.36%                       | 0.2                           |  |  |
| Average of Asset Group D                            | \$2,947,779          | \$8,736                                 | 0.43%            | 0.75%                                      | 227.78%                | 3.25%                       | 0.3                           |  |  |



Axis Title





Source: SNI Financial

Note: Report includes only bank-level data.







Note: Report includes only bank-level data.

#### June 30, 2018

## Run Date: August 12, 2018

|                                                                                     |                      |                     | As of            | Date                            |                    |                 |
|-------------------------------------------------------------------------------------|----------------------|---------------------|------------------|---------------------------------|--------------------|-----------------|
|                                                                                     |                      | Total Net Worth     | Net Worth/       | Net Worth<br>Growth (Decline) - | Total Delinguent   | Classified Asse |
| egion Institution Name