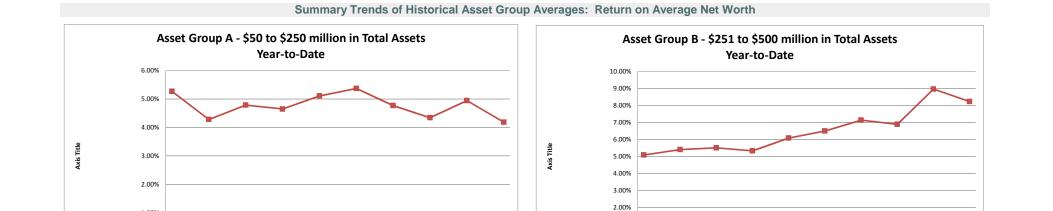

Performance Analysis

1.00%

0.00%

3/1/2016

3/31/16

5.08%

4/1/2016 5/1/2016 6/1/2016 7/1/2016

8/1/2016

5.51%

6/30/16

5.40%

June 30, 2018

9/1/2016 10/1/2016 11/1/2016 12/1/2016 1/1/2017 2/1/2017 3/1/2017 5/1/2017 5/1/2017 6/1/2017

6.07%

9/30/16 12/31/16 3/31/17

5.32%

#### Source: SNL Financial

Note: Report includes only bank-level data.

Performance Analysis

1.00%

0.00%

Return on Avg Net Worth 5.27%

3/1/2016 4/1/2016 5/1/2016

6/1/2016 7/1/2016 8/1/2016

4.28%

10/1/2016 11/1/2016 12/1/2016

9/1/2016

3/31/16 6/30/16 9/30/16 12/31/16 3/31/17

4.79%

2/1/2017 3/1/2017 4/1/2017

5.10%

1/1/2017

4.65%

6/1/2017 7/1/2017 8/1/2017 9/1/2017

4.77%

5/1/2017

6/30/17

5.37%

10/1/2017 11/1/2017 12/1/2017

9/30/17 12/31/17 3/31/18

4.34%

1/1/2018 2/1/2018 3/1/2018 4/1/2018

4.94%

5/1/2018 6/1/2018

6/30/18

4.18%

NA = data was not available.

NM = per SNL Financial, the data was not provided as the ratios are too high/low to be meaningful.