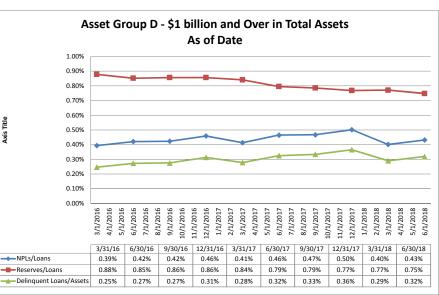

### ASSET SIZE DEFINITION

| Group A | \$0-\$250 million           |
|---------|-----------------------------|
| Group B | \$251 million-\$500 million |
| Group C | \$501 million-\$1 billion   |
| Group D | Over \$1 billion            |