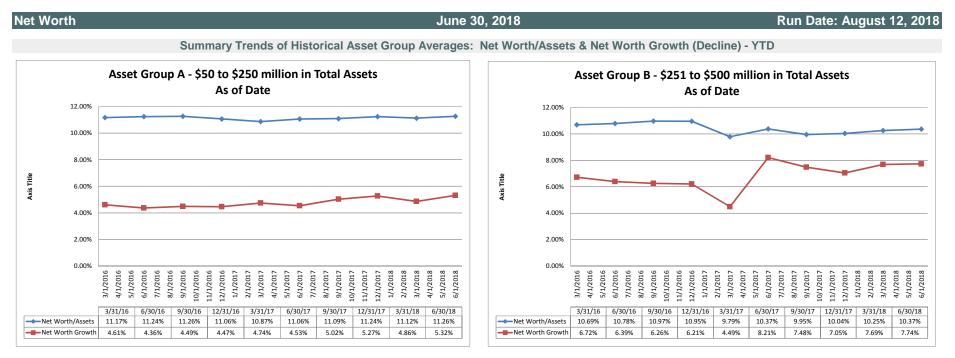

0.23%            | 0.40%                                      | 171.29%                | 1.23%                       | 0.1                           |  |  |
| SchoolsFirst Federal Credit Union                   | \$15,025,159         | \$39,052                                | 0.48%            | 0.78%                                      | 161.04%                | 2.36%                       | 0.2                           |  |  |
| Average of Asset Group D                            | \$2,947,779          | \$8,736                                 | 0.43%            | 0.75%                                      | 227.78%                | 3.25%                       | 0.3                           |  |  |



Axis Title





Source: SNI Financial

Note: Report includes only bank-level data.







Note: Report includes only bank-level data.

#### June 30, 2018

## Run Date: August 12, 2018

|                                                                                     |                      |                     | As of            | Date                            |                    |                 |
|-------------------------------------------------------------------------------------|----------------------|---------------------|------------------|---------------------------------|--------------------|-----------------|
|                                                                                     |                      | Total Net Worth     | Net Worth/       | Net Worth<br>Growth (Decline) - | Total Delinguent   | Classified Asse |
| egion Institution Name