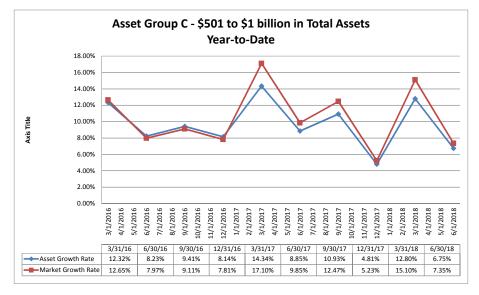

### Run Date: August 12, 2018

Summary Trends of Historical Asset Group Averages: Asset Growth Rate & Market Growth Rate

Source: SNL Financial

Note: Report includes only bank-level data.

| balance Sheet & Net Interest Margin                          |                      |                               | Julie J                            | 0,2010                           |                                  |                            |                                     | Run Da                                 | ie. Augus                | . 12, 2010                |
|--------------------------------------------------------------|----------------------|-------------------------------|------------------------------------|----------------------------------|----------------------------------|----------------------------|-------------------------------------|----------------------------------------|--------------------------|---------------------------|
| Г                                                            |                      |                               | As of Date                         |                                  |                                  |                            |                                     | Year to Date                           |                          |                           |
| Region Institution Name                                      | Total Assets (\$000) | Total Lns &<br>Leases (\$000) | Total Shares &<br>Deposits (\$000) | Total Loans/<br>Total Shares (%) | Assets/ FTE<br>Employees (\$000) | Yield on Avg<br>Assets (%) | Interest Expense/<br>Avg Assets (%) | Net Interest Income/<br>Avg Assets (%) | Asset Growth<br>Rate (%) | Market Growth<br>Rate (%) |
| region institution name                                      |                      |                               | 1                                  |                                  |                                  |                            |                                     |                                        |                          |                           |
| Asset Group B - \$251 to \$500 million in total assets       |                      |                               |                                    |                                  |                                  |                            |                                     |                                        |                          |                           |
| Yolo Federal Credit Union                                    | \$292,894            | \$202,343                     | \$254,579                          | 79.48%                           | \$4,923                          | 3.31%                      | 0.08%                               | 3.23%                                  | 6.15%                    | 2.92                      |
| MOCSE Federal Credit Union                                   | \$307,054            | \$145,489                     | \$282,476                          | 51.50%                           | \$3,962                          | 2.89%                      | 0.02%                               | 2.87%                                  | 13.22%                   | 14.17                     |
| Sea West Coast Guard Federal Credit Union                    | \$361,146            | \$139,748                     | \$289,011                          | 48.35%                           | \$8,808                          | 2.65%                      | 0.59%                               | 2.06%                                  | 1.78%                    | 1.92                      |
| First U.S. Community Credit Union                            | \$370,114            | \$228,846                     | \$326,780                          | 70.03%                           | \$5,213                          | 3.12%                      | 0.31%                               | 2.81%                                  | 3.21%                    | 2.35                      |
| PremierOne Credit Union                                      | \$425,236            | \$255,001                     | \$383,682                          | 66.46%                           | \$5,670                          | 3.24%                      | 0.24%                               | 3.00%                                  | 5.78%                    | 5.77                      |
| SafeAmerica Credit Union                                     | \$429,657            | \$371,383                     | \$393,799                          | 94.31%                           | \$6,009                          | 3.41%                      | 0.53%                               | 2.88%                                  | 4.81%                    | 4.96                      |
| UNCLE Credit Union                                           | \$449,201            | \$327,083                     | \$404,597                          | 80.84%                           | \$5,380                          | 3.25%                      | 0.16%                               | 3.08%                                  | 22.86%                   | 22.80                     |
| Alliance Credit Union                                        | \$461,546            | \$412,275                     | \$422,672                          | 97.54%                           | \$4,438                          | 3.67%                      | 0.29%                               | 3.38%                                  | (6.04%)                  | (6.40                     |
| Sacramento Credit Union                                      | \$470,442            | \$252,359                     | \$401,464                          | 62.86%                           | \$5,227                          | 2.65%                      | 0.23%                               | 2.42%                                  | 3.76%                    | 2.84                      |
| Community First Credit Union                                 | \$492,972            | \$351,766                     | \$442,393                          | 79.51%                           | \$3,496                          | 4.00%                      | 0.19%                               | 3.81%                                  | 7.91%                    | 8.76                      |
| Average of Asset Group B                                     | \$406,026            | \$268,629                     | \$360,145                          | 73.09%                           | \$5,313                          | 3.22%                      | 0.26%                               | 2.95%                                  | 6.34%                    | 6.01                      |
| Asset Group C - \$501 million to \$1 billion in total assets |                      |                               |                                    |                                  |                                  |                            |                                     |                                        |                          |                           |
| Financial Center Credit Union                                | \$501,443            | \$174,360                     | \$398,511                          | 43.75%                           | \$5,666                          | 3.74%                      | 0.40%                               | 3.34%                                  | 7.18%                    | 10.06                     |
| Merced School Employees Federal Credit Union                 | \$501,718            | \$194,000                     | \$456,288                          | 42.52%                           | \$4,801                          | 2.91%                      | 0.17%                               | 2.74%                                  | 8.02%                    | 10.08                     |
| Commonwealth Central Credit Union                            | \$519,786            | \$386,639                     | \$464,508                          | 83.24%                           | \$5,046                          | 3.44%                      | 0.09%                               | 3.35%                                  | 6.64%                    | 6.82                      |
| Valley First Credit Union                                    | \$608,799            | \$407,143                     | \$531,091                          | 76.66%                           | \$3,667                          | 2.99%                      | 0.14%                               | 2.85%                                  | 1.66%                    | 1.85                      |
| 1st Northern California Credit Union                         | \$710,328            | \$228,755                     | \$631,418                          | 36.23%                           | \$10,221                         | 1.99%                      | 0.30%                               | 1.69%                                  | 2.24%                    | 1.95                      |
| Noble Federal Credit Union                                   | \$734,706            | \$573,524                     | \$639,047                          | 89.75%                           | \$3,425                          | 3.92%                      | 0.30%                               | 3.62%                                  | 10.74%                   | 8.39                      |
| Santa Clara County Federal Credit Union                      | \$755,559            | \$385,182                     | \$681,405                          | 56.53%                           | \$6,168                          | 3.10%                      | 0.27%                               | 2.83%                                  | 8.22%                    | 9.92                      |
| S.F. Police Credit Union                                     | \$904,478            | \$611,011                     | \$777,261                          | 78.61%                           | \$8,336                          | 3.33%                      | 0.27%                               | 3.06%                                  | 5.83%                    | 6.65                      |
| Sierra Central Credit Union                                  | \$973,682            | \$722,168                     | \$854,999                          | 84.46%                           | \$5,937                          | 3.76%                      | 0.49%                               | 3.27%                                  | 8.04%                    | 7.98                      |
| Bay Federal Credit Union                                     | \$976,954            | \$600,437                     | \$880,112                          | 68.22%                           | \$4,492                          | 3.29%                      | 0.15%                               | 3.14%                                  | 8.90%                    | 9.81                      |
| Average of Asset Group C                                     | \$718,745            | \$428,322                     | \$631,464                          | 66.00%                           | \$5,776                          | 3.25%                      | 0.26%                               | 2.99%                                  | 6.75%                    | 7.35                      |