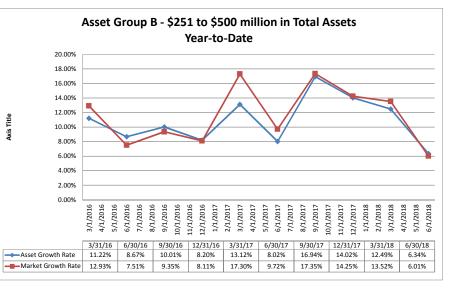

### Run Date: August 12, 2018

Summary Trends of Historical Asset Group Averages: Asset Growth Rate & Market Growth Rate

Source: SNL Financial

Note: Report includes only bank-level data.

| balance Sheet & Net Interest Margin                          |                      |                               | Julie J                            | 0,2010                           |                                  |                            |                                     | Run Da                                 | ie. Augus                | . 12, 2010                |
|--------------------------------------------------------------|----------------------|-------------------------------|------------------------------------|----------------------------------|----------------------------------|----------------------------|-------------------------------------|----------------------------------------|--------------------------|---------------------------|
| Г                                                            |                      |                               | As of Date                         |                                  |                                  |                            |                                     | Year to Date                           |                          |                           |
| Region Institution Name                                      | Total Assets (\$000) | Total Lns &<br>Leases (\$000) | Total Shares &<br>Deposits (\$000) | Total Loans/<br>Total Shares (%) | Assets/ FTE<br>Employees (\$000) | Yield on Avg<br>Assets (%) | Interest Expense/<br>Avg Assets (%) | Net Interest Income/<br>Avg Assets (%) | Asset Growth<br>Rate (%) | Market Growth<br>Rate (%) |
| region institution name                                      |                      |                               | 1                                  |                                  |                                  |                            |                                     |                                        |                          |                           |
| Asset Group B - \$251 to \$500 million in total assets       |                      |                               |                                    |                                  |                                  |                            |                                     |                                        |                          |                           |
| Yolo Federal Credit Union                                    | \$292,894            | \$202,343                     | \$254,579                          | 79.48%                           | \$4,923                          | 3.31%                      | 0.08%                               | 3.23%                                  | 6.15%                    | 2.92                      |
| MOCSE Federal Credit Union                                   | \$307,054            | \$145,489                     | \$282,476                          | 51.50%                           | \$3,962                          | 2.89%                      | 0.02%                               | 2.87%                                  | 13.22%                   | 14.17                     |
| Sea West Coast Guard Federal Credit Union                    | \$361,146            | \$139,748                     | \$289,011                          | 48.35%                           | \$8,808                          | 2.65%                      | 0.59%                               | 2.06%                                  | 1.78%                    | 1.92                      |
| First U.S. Community Credit Union                            | \$370,114            | \$228,846                     | \$326,780                          | 70.03%                           | \$5,213                          | 3.12%                      | 0.31%                               | 2.81%                                  | 3.21%                    | 2.35                      |
| PremierOne Credit Union                                      | \$425,236            | \$255,001                     | \$383,682                          | 66.46%                           | \$5,670                          | 3.24%                      | 0.24%                               | 3.00%                                  | 5.78%                    | 5.77                      |
| SafeAmerica Credit Union                                     | \$429,657            | \$371,383                     | \$393,799                          | 94.31%                           | \$6,009                          | 3.41%                      | 0.53%                               | 2.88%                                  | 4.81%                    | 4.96                      |
| UNCLE Credit Union                                           | \$449,201            | \$327,083                     | \$404,597                          | 80.84%                           | \$5,380                          | 3.25%                      | 0.16%                               | 3.08%                                  | 22.86%                   | 22.80                     |
| Alliance Credit Union                                        | \$461,546            | \$412,275                     | \$422,672                          | 97.54%                           | \$4,438                          | 3.67%                      | 0.29%                               | 3.38%                                  | (6.04%)                  | (6.40                     |
| Sacramento Credit Union                                      | \$470,442            | \$252,359                     | \$401,464                          | 62.86%                           | \$5,227                          | 2.65%                      | 0.23%                               | 2.42%                                  | 3.76%                    | 2.84                      |
| Community First Credit Union                                 | \$492,972            | \$351,766                     | \$442,393                          | 79.51%                           | \$3,496                          | 4.00%                      | 0.19%                               | 3.81%                                  | 7.91%                    | 8.76                      |
| Average of Asset Group B                                     | \$406,026            | \$268,629                     | \$360,145                          | 73.09%                           | \$5,313                          | 3.22%                      | 0.26%                               | 2.95%                                  | 6.34%                    | 6.01                      |
| Asset Group C - \$501 million to \$1 billion in total assets |                      |                               |                                    |                                  |                                  |                            |                                     |                                        |                          |                           |
| Financial Center Credit Union                                | \$501,443            | \$174,360                     | \$398,511                          | 43.75%                           | \$5,666                          | 3.74%                      | 0.40%                               | 3.34%                                  | 7.18%                    | 10.06                     |
| Merced School Employees Federal Credit Union                 | \$501,718            | \$194,000                     | \$456,288                          | 42.52%                           | \$4,801                          | 2.91%                      | 0.17%                               | 2.74%                                  | 8.02%                    | 10.08                     |
| Commonwealth Central Credit Union                            | \$519,786            | \$386,639                     | \$464,508                          | 83.24%                           | \$5,046                          | 3.44%                      | 0.09%                               | 3.35%                                  | 6.64%                    | 6.82                      |
| Valley First Credit Union                                    | \$608,799            | \$407,143                     | \$531,091                          | 76.66%                           | \$3,667                          | 2.99%                      | 0.14%                               | 2.85%                                  | 1.66%                    | 1.85                      |
| 1st Northern California Credit Union                         | \$710,328            | \$228,755                     | \$631,418                          | 36.23%                           | \$10,221                         | 1.99%                      | 0.30%                               | 1.69%                                  | 2.24%                    | 1.95                      |
| Noble Federal Credit Union                                   | \$734,706            | \$573,524                     | \$639,047                          | 89.75%                           | \$3,425                          | 3.92%                      | 0.30%                               | 3.62%                                  | 10.74%                   | 8.39                      |
| Santa Clara County Federal Credit Union                      | \$755,559            | \$385,182                     | \$681,405                          | 56.53%                           | \$6,168                          | 3.10%                      | 0.27%                               | 2.83%                                  | 8.22%                    | 9.92                      |
| S.F. Police Credit Union                                     | \$904,478            | \$611,011                     | \$777,261                          | 78.61%                           | \$8,336                          | 3.33%                      | 0.27%                               | 3.06%                                  | 5.83%                    | 6.65                      |
| Sierra Central Credit Union                                  | \$973,682            | \$722,168                     | \$854,999                          | 84.46%                           | \$5,937                          | 3.76%                      | 0.49%                               | 3.27%                                  | 8.04%                    | 7.98                      |
| Bay Federal Credit Union                                     | \$976,954            | \$600,437                     | \$880,112                          | 68.22%                           | \$4,492                          | 3.29%                      | 0.15%                               | 3.14%                                  | 8.90%                    | 9.81                      |
| Average of Asset Group C                                     | \$718,745            | \$428,322                     | \$631,464                          | 66.00%                           | \$5,776                          | 3.25%                      | 0.26%                               | 2.99%                                  | 6.75%                    | 7.35                      |