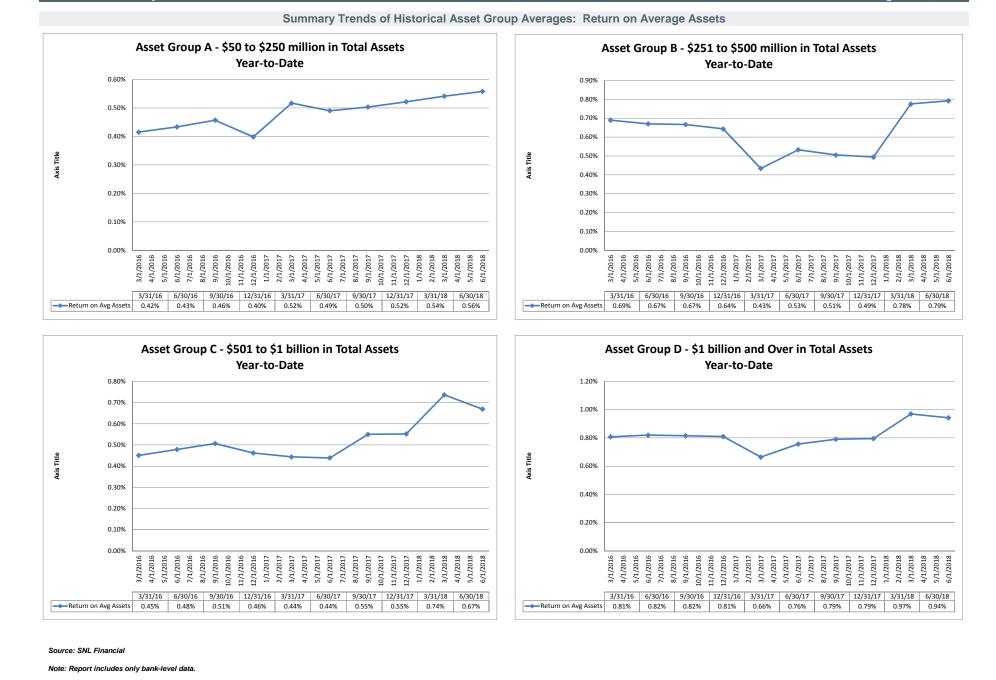

## **Performance Analysis**

June 30, 2018

Source: SNL Financial

Note: Report includes only bank-level data.

NA = data was not available.

NM = per SNL Financial, the data was not provided as the ratios are too high/low to be meaningful.

Performance Analysis

1.00%

0.00%

3/1/2016

3/31/16

5.08%

4/1/2016 5/1/2016 6/1/2016 7/1/2016

8/1/2016

5.51%

6/30/16

5.40%

June 30, 2018

9/1/2016 10/1/2016 11/1/2016 12/1/2016 1/1/2017 2/1/2017 3/1/2017 5/1/2017 5/1/2017 6/1/2017

6.07%

9/30/16 12/31/16 3/31/17

5.32%