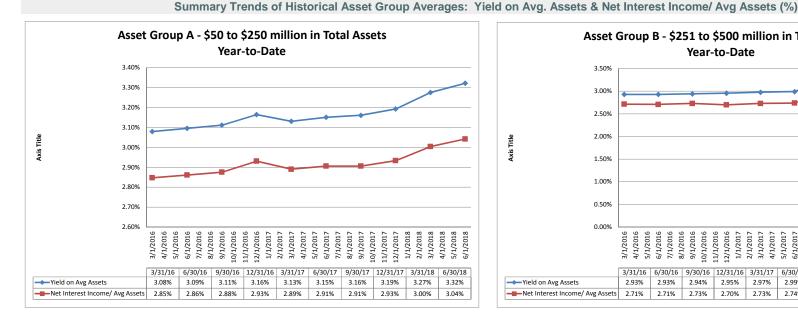

### Run Date: August 12, 2018

Summary Trends of Historical Asset Group Averages: Asset Growth Rate & Market Growth Rate

Source: SNL Financial

Note: Report includes only bank-level data.

### Run Date: August 12, 2018

|                                                     |                        |                               | As of Date                         |                                  |                                  |                            |                                     | Year to Date                           |                          |                         |
|-----------------------------------------------------|------------------------|-------------------------------|------------------------------------|----------------------------------|----------------------------------|----------------------------|-------------------------------------|----------------------------------------|--------------------------|-------------------------|
| ion Institution Name                                | Total Assets (\$000)   | Total Lns &<br>Leases (\$000) | Total Shares &<br>Deposits (\$000) | Total Loans/<br>Total Shares (%) | Assets/ FTE<br>Employees (\$000) | Yield on Avg<br>Assets (%) | Interest Expense/<br>Avg Assets (%) | Net Interest Income/<br>Avg Assets (%) | Asset Growth<br>Rate (%) | Market Grov<br>Rate (%) |
| set Group A - \$50 to \$250 million in total assets | I                      |                               |                                    |                                  |                                  |                            |                                     |                                        |                          | 1                       |
|                                                     |                        |                               |                                    |                                  |                                  |                            |                                     |                                        |                          |                         |
| Valley Oak Credit Union                             | \$53,883               | \$42,749                      | \$49,268                           | 86.77%                           | \$2,033                          | 4.18%                      | 0.23%                               | 3.95%                                  | 5.52%                    |                         |
| California Community Credit Union                   | \$63,128               | \$23,635                      | \$54,925                           | 43.03%                           | \$4,209                          | 2.79%                      | 0.13%                               | 2.66%                                  | 4.56%                    | 4.3                     |
| Menlo Survey Federal Credit Union                   | \$64,713               | \$26,504                      | \$55,921                           | 47.40%                           | \$10,786                         | 2.50%                      | 0.17%                               | 2.33%                                  | (3.50%)                  | (1.7                    |
| Siskiyou Central Credit Union                       | \$66,846               | \$37,592                      | \$59,683                           | 62.99%                           | \$3,613                          | 2.92%                      | 0.02%                               | 2.89%                                  | 10.55%                   |                         |
| Chabot Federal Credit Union                         | \$70,361               | \$16,952                      | \$60,669                           | 27.94%                           | \$10,825                         | 2.38%                      | 0.37%                               | 2.01%                                  | 0.52%                    |                         |
| Marin County Federal Credit Union                   | \$70,503               | \$24,344                      | \$63,616                           | 38.27%                           | \$8,813                          | 3.00%                      | 0.10%                               | 2.91%                                  | 0.32%                    | (0.0                    |
| Kaiperm Diablo Federal Credit Union                 | \$73,350               | \$43,196                      | \$63,719                           | 67.79%                           | \$6,378                          | 2.63%                      | 0.36%                               | 2.27%                                  | 5.76%                    |                         |
| Polam Federal Credit Union                          | \$73,756               | \$44,542                      | \$64,448                           | 69.11%                           | \$5,674                          | 3.22%                      | 0.38%                               | 2.85%                                  | (0.50%)                  |                         |
| Upward Credit Union                                 | \$74,690               | \$41,783                      | \$66,418                           | 62.91%                           | \$5,533                          | 3.66%                      | 0.07%                               | 3.59%                                  | 3.77%                    | 2                       |
| Lassen County Federal Credit Union                  | \$77,279               | \$42,339                      | \$64,629                           | 65.51%                           | \$5,520                          | 2.78%                      | 0.37%                               | 2.40%                                  | (2.73%)                  | (2.                     |
| Bay Cities Credit Union                             | \$77,609               | \$26,173                      | \$71,008                           | 36.86%                           | \$4,195                          | 3.32%                      | 0.02%                               | 3.30%                                  | 11.06%                   |                         |
| Vision One Credit Union                             | \$79,882               | \$73,413                      | \$65,662                           | 111.80%                          | \$7,608                          | 4.59%                      | 0.81%                               | 3.79%                                  | 33.73%                   | 28                      |
| First California Federal Credit Union               | \$92,362               | \$50,567                      | \$82,207                           | 61.51%                           | \$4,618                          | 3.02%                      | 0.24%                               | 2.78%                                  | 6.99%                    | 4                       |
| SRI Federal Credit Union                            | \$94,194               | \$58,848                      | \$83,376                           | 70.58%                           | \$8,563                          | 3.05%                      | 0.51%                               | 2.54%                                  | 9.39%                    | 2                       |
| Community Credit Union of Southern Humboldt         | \$97,045               | \$67,243                      | \$83,779                           | 80.26%                           | \$3,081                          | 4.43%                      | 0.27%                               | 4.16%                                  | (0.13%)                  | (1.                     |
| SMW 104 Federal Credit Union                        | \$97,123               | \$35,176                      | \$89,661                           | 39.23%                           | \$10,791                         | 2.68%                      | 0.18%                               | 2.51%                                  | 9.07%                    | 8                       |
| Shell Western States Federal Credit Union           | \$97,129               | \$40,479                      | \$80,481                           | 50.30%                           | \$8,830                          | 2.62%                      | 0.23%                               | 2.39%                                  | 9.01%                    | (8.                     |
| Tulare County Federal Credit Union                  | \$99,456               | \$77,719                      | \$91,543                           | 84.90%                           | \$3,108                          | 3.62%                      | 0.21%                               | 3.40%                                  | 10.88%                   | 11                      |
| Mission City Federal Credit Union                   | \$99,919               | \$65,163                      | \$91,350                           | 71.33%                           | \$6,245                          | 3.41%                      | 0.33%                               | 3.08%                                  | (0.91%)                  | (1.                     |
| United Local Credit Union                           | \$111,032              | \$73,017                      | \$91,609                           | 79.71%                           | \$5,047                          | 3.19%                      | 0.15%                               | 3.04%                                  | 0.38%                    | <u></u> 1               |
| Merco Credit Union                                  | \$113.072              | \$57,397                      | \$101,763                          | 56.40%                           | \$3,375                          | 3.36%                      | 0.13%                               | 3.23%                                  | 7.94%                    |                         |
| Kings Federal Credit Union                          | \$118,181              | \$76,088                      | \$101,519                          | 74.95%                           | \$5,909                          | 3.10%                      | 0.35%                               | 2.75%                                  | 10.22%                   | 12                      |
| Santa Cruz Community Credit Union                   | \$119.888              | \$90,133                      | \$109,606                          | 82.23%                           | \$2,924                          | 4.71%                      | 0.03%                               | 4.67%                                  | 11.44%                   |                         |
| Cooperative Center Federal Credit Union             | \$122,607              | \$72,683                      | \$114.681                          | 63.38%                           | \$4,541                          | 3.54%                      | 0.11%                               | 3.43%                                  | 8.57%                    |                         |
| Compass Community Credit Union                      | \$137,820              | \$65,511                      | \$118,059                          | 55.49%                           | \$14,507                         | 2.51%                      | 0.34%                               | 2.16%                                  | 2.32%                    |                         |
| San Joaquin Power Employees Credit Union            | \$139,882              | \$98,058                      | \$115,735                          | 84.73%                           | \$23,314                         | 2.93%                      | 1.73%                               | 1.20%                                  | 1.49%                    |                         |
| Central Coast Federal Credit Union                  | \$144,316              | \$63,657                      | \$131,868                          | 48.27%                           | \$4,065                          | 3.20%                      | 0.18%                               | 3.02%                                  | 4.84%                    |                         |
| Solano First Federal Credit Union                   | \$148.202              | \$90,140                      | \$139,718                          | 64.52%                           | \$3,705                          | 3.73%                      | 0.12%                               | 3.61%                                  | 8.05%                    |                         |
| Premier Community Credit Union                      | \$151,350              | \$66,421                      | \$136,306                          | 48.73%                           | \$2,968                          | 2.97%                      | 0.12%                               | 2.83%                                  | 8.47%                    |                         |
| Families & Schools Together Federal Credit Union    | \$159,279              | \$129,697                     | \$138,216                          | 93.84%                           | \$4,084                          | 3.76%                      | 0.21%                               | 3.55%                                  | 8.13%                    |                         |
| Central State Credit Union                          | \$197,435              | \$111,356                     | \$182,359                          | 61.06%                           | \$4,201                          | 3.40%                      | 0.10%                               | 3.30%                                  | 4.23%                    |                         |
| Members 1st Credit Union                            | \$199,290              | \$158,157                     | \$178,817                          | 88.45%                           | \$3,870                          | 3.13%                      | 0.22%                               | 2.92%                                  | 7.86%                    |                         |
| C.A.H.P. Credit Union                               | \$205.863              | \$166,102                     | \$185,113                          | 89.73%                           | \$6,641                          | 4.74%                      | 0.79%                               | 3.94%                                  | (4.88%)                  |                         |
| Heritage Community Credit Union                     | \$213,783              | \$181,447                     | \$193,613                          | 93.72%                           | \$4,804                          | 3.05%                      | 0.27%                               | 2.78%                                  | 10.11%                   | · ·                     |
| Pacific Postal Credit Union                         | \$216,445              | \$62,733                      | \$184,558                          | 33.99%                           | \$7,337                          | 3.63%                      | 0.27%                               | 3.35%                                  | (4.07%)                  | (4.                     |
| Monterey Credit Union                               | \$238,050              | \$02,733<br>\$145,609         | \$202,499                          | 71.91%                           | \$3,239                          | 3.68%                      | 0.27 %                              | 3.62%                                  | 3.83%                    | · · ·                   |
| Tucoemas Federal Credit Union                       | \$238,050<br>\$239,441 | \$145,609<br>\$164,429        | \$202,499<br>\$222,138             | 74.02%                           | \$3,239<br>\$2,920               | 3.66%                      | 0.06%                               | 3.33%                                  | 3.83%<br>10.28%          |                         |
| Average of Asset Group A                            | \$121,599              | \$73,272                      | \$107,852                          | 66.04%                           | \$6.159                          | 3.32%                      | 0.28%                               | 3.04%                                  | 5.75%                    | 5.                      |

| balance Sheet & Net Interest Margin                          |                      |                               | Julie J                            | 0,2010                           |                                  |                            |                                     | Run Da                                 | ie. Augus                | . 12, 2010                |
|--------------------------------------------------------------|----------------------|-------------------------------|------------------------------------|----------------------------------|----------------------------------|----------------------------|-------------------------------------|----------------------------------------|--------------------------|---------------------------|
| Г                                                            |                      |                               | As of Date                         |                                  |                                  |                            |                                     | Year to Date                           |                          |                           |
| Region Institution Name                                      | Total Assets (\$000) | Total Lns &<br>Leases (\$000) | Total Shares &<br>Deposits (\$000) | Total Loans/<br>Total Shares (%) | Assets/ FTE<br>Employees (\$000) | Yield on Avg<br>Assets (%) | Interest Expense/<br>Avg Assets (%) | Net Interest Income/<br>Avg Assets (%) | Asset Growth<br>Rate (%) | Market Growth<br>Rate (%) |
| region institution name                                      |                      |                               | 1                                  |                                  |                                  |                            |                                     |                                        |                          |                           |
| Asset Group B - \$251 to \$500 million in total assets       |                      |                               |                                    |                                  |                                  |                            |                                     |                                        |                          |                           |
| Yolo Federal Credit Union                                    | \$292,894            | \$202,343                     | \$254,579                          | 79.48%                           | \$4,923                          | 3.31%                      | 0.08%                               | 3.23%                                  | 6.15%                    | 2.92                      |
| MOCSE Federal Credit Union                                   | \$307,054            | \$145,489                     | \$282,476                          | 51.50%                           | \$3,962                          | 2.89%                      | 0.02%                               | 2.87%                                  | 13.22%                   | 14.17                     |
| Sea West Coast Guard Federal Credit Union                    | \$361,146            | \$139,748                     | \$289,011                          | 48.35%                           | \$8,808                          | 2.65%                      | 0.59%                               | 2.06%                                  | 1.78%                    | 1.92                      |
| First U.S. Community Credit Union                            | \$370,114            | \$228,846                     | \$326,780                          | 70.03%                           | \$5,213                          | 3.12%                      | 0.31%                               | 2.81%                                  | 3.21%                    | 2.35                      |
| PremierOne Credit Union                                      | \$425,236            | \$255,001                     | \$383,682                          | 66.46%                           | \$5,670                          | 3.24%                      | 0.24%                               | 3.00%                                  | 5.78%                    | 5.77                      |
| SafeAmerica Credit Union                                     | \$429,657            | \$371,383                     | \$393,799                          | 94.31%                           | \$6,009                          | 3.41%                      | 0.53%                               | 2.88%                                  | 4.81%                    | 4.96                      |
| UNCLE Credit Union                                           | \$449,201            | \$327,083                     | \$404,597                          | 80.84%                           | \$5,380                          | 3.25%                      | 0.16%                               | 3.08%                                  | 22.86%                   | 22.80                     |
| Alliance Credit Union                                        | \$461,546            | \$412,275                     | \$422,672                          | 97.54%                           | \$4,438                          | 3.67%                      | 0.29%                               | 3.38%                                  | (6.04%)                  | (6.40                     |
| Sacramento Credit Union                                      | \$470,442            | \$252,359                     | \$401,464                          | 62.86%                           | \$5,227                          | 2.65%                      | 0.23%                               | 2.42%                                  | 3.76%                    | 2.84                      |
| Community First Credit Union                                 | \$492,972            | \$351,766                     | \$442,393                          | 79.51%                           | \$3,496                          | 4.00%                      | 0.19%                               | 3.81%                                  | 7.91%                    | 8.76                      |
| Average of Asset Group B                                     | \$406,026            | \$268,629                     | \$360,145                          | 73.09%                           | \$5,313                          | 3.22%                      | 0.26%                               | 2.95%                                  | 6.34%                    | 6.01                      |
| Asset Group C - \$501 million to \$1 billion in total assets |                      |                               |                                    |                                  |                                  |                            |                                     |                                        |                          |                           |
| Financial Center Credit Union                                | \$501,443            | \$174,360                     | \$398,511                          | 43.75%                           | \$5,666                          | 3.74%                      | 0.40%                               | 3.34%                                  | 7.18%                    | 10.06                     |
| Merced School Employees Federal Credit Union                 | \$501,718            | \$194,000                     | \$456,288                          | 42.52%                           | \$4,801                          | 2.91%                      | 0.17%                               | 2.74%                                  | 8.02%                    | 10.08                     |
| Commonwealth Central Credit Union                            | \$519,786            | \$386,639                     | \$464,508                          | 83.24%                           | \$5,046                          | 3.44%                      | 0.09%                               | 3.35%                                  | 6.64%                    | 6.82                      |
| Valley First Credit Union                                    | \$608,799            | \$407,143                     | \$531,091                          | 76.66%                           | \$3,667                          | 2.99%                      | 0.14%                               | 2.85%                                  | 1.66%                    | 1.85                      |
| 1st Northern California Credit Union                         | \$710,328            | \$228,755                     | \$631,418                          | 36.23%                           | \$10,221                         | 1.99%                      | 0.30%                               | 1.69%                                  | 2.24%                    | 1.95                      |
| Noble Federal Credit Union                                   | \$734,706            | \$573,524                     | \$639,047                          | 89.75%                           | \$3,425                          | 3.92%                      | 0.30%                               | 3.62%                                  | 10.74%                   | 8.39                      |
| Santa Clara County Federal Credit Union                      | \$755,559            | \$385,182                     | \$681,405                          | 56.53%                           | \$6,168                          | 3.10%                      | 0.27%                               | 2.83%                                  | 8.22%                    | 9.92                      |
| S.F. Police Credit Union                                     | \$904,478            | \$611,011                     | \$777,261                          | 78.61%                           | \$8,336                          | 3.33%                      | 0.27%                               | 3.06%                                  | 5.83%                    | 6.65                      |
| Sierra Central Credit Union                                  | \$973,682            | \$722,168                     | \$854,999                          | 84.46%                           | \$5,937                          | 3.76%                      | 0.49%                               | 3.27%                                  | 8.04%                    | 7.98                      |
| Bay Federal Credit Union                                     | \$976,954            | \$600,437                     | \$880,112                          | 68.22%                           | \$4,492                          | 3.29%                      | 0.15%                               | 3.14%                                  | 8.90%                    | 9.81                      |
| Average of Asset Group C                                     | \$718,745            | \$428,322                     | \$631,464                          | 66.00%                           | \$5,776                          | 3.25%                      | 0.26%                               | 2.99%                                  | 6.75%                    | 7.35                      |