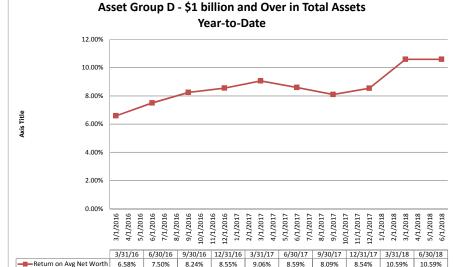

| erformance Analysis                                     |                         |                              |                             | June 30, 2                     | 2018                      |                                       |                              |                             | Run D                          | ate: Augu                 | st 12, 201                          |  |  |
|---------------------------------------------------------|-------------------------|------------------------------|-----------------------------|--------------------------------|---------------------------|---------------------------------------|------------------------------|-----------------------------|--------------------------------|---------------------------|-------------------------------------|--|--|
|                                                         | As of Date              |                              |                             | Quarter to Date                |                           |                                       |                              | Year to Date                |                                |                           |                                     |  |  |
|                                                         | Total Assets<br>(\$000) | Net Income<br>(Loss) (\$000) | Return on Avg<br>Assets (%) | Return on<br>Avg Net Worth (%) | Oper Exp/ Oper<br>Rev (%) | Salary&Benefits/<br>Employees (\$000) | Net Income (Loss)<br>(\$000) | Return on Avg<br>Assets (%) | Return on<br>Avg Net Worth (%) | Oper Exp/ Oper<br>Rev (%) | Salary&Benefits<br>Employees (\$000 |  |  |
| legion Institution Name                                 |                         |                              |                             |                                |                           |                                       |                              |                             |                                |                           |                                     |  |  |
| sset Group D - \$1 billion and over in total assets     |                         |                              |                             |                                |                           |                                       |                              |                             |                                |                           |                                     |  |  |
| 1st United Services Credit Union                        | \$1,060,035             | \$1,434                      | 0.55%                       | 5.75%                          | 75.50%                    | \$106                                 | \$2,876                      | 0.55%                       | 5.79%                          | 76.43%                    | \$10                                |  |  |
| San Mateo Credit Union                                  | \$1,065,970             | \$3,251                      | 1.23%                       | 11.80%                         | 68.50%                    | \$100                                 | \$7,277                      | 1.39%                       | 13.43%                         | 66.73%                    | \$10                                |  |  |
| San Francisco Federal Credit Union                      | \$1,091,360             | \$1,091                      | 0.40%                       | 3.96%                          | 65.26%                    | \$125                                 | \$2,231                      | 0.41%                       | 4.07%                          | 65.50%                    | \$13                                |  |  |
| Operating Engineers Local Union #3 Federal Credit Union | \$1,124,911             | \$2,770                      | 1.00%                       | 6.96%                          | 66.80%                    | \$95                                  | \$5,889                      | 1.07%                       | 7.47%                          | 66.49%                    | \$                                  |  |  |
| Self-Help Federal Credit Union                          | \$1,136,911             | \$3,187                      | 1.13%                       | 18.82%                         | 70.82%                    | \$73                                  | \$5,818                      | 1.04%                       | 17.96%                         | 70.91%                    | \$                                  |  |  |
| Pacific Service Credit Union                            | \$1,166,445             | \$3,107                      | 1.06%                       | 7.94%                          | 67.08%                    | \$126                                 | \$4,921                      | 0.84%                       | 6.32%                          | 71.29%                    | \$1                                 |  |  |
| KeyPoint Credit Union                                   | \$1,287,403             | \$2,791                      | 0.87%                       | 11.69%                         | 75.04%                    | \$116                                 | \$4,347                      | 0.69%                       | 9.16%                          | 77.05%                    | \$1                                 |  |  |
| San Francisco Fire Credit Union                         | \$1,321,724             | \$3,843                      | 1.16%                       | 14.20%                         | 68.67%                    | \$104                                 | \$6,878                      | 1.04%                       | 12.80%                         | 70.43%                    | \$1                                 |  |  |
| Coast Central Credit Union                              | \$1,425,697             | \$4,157                      | 1.17%                       | 11.42%                         | 57.98%                    | \$69                                  | \$8,994                      | 1.28%                       | 12.39%                         | 56.25%                    | 9                                   |  |  |
| Meriwest Credit Union                                   | \$1,544,934             | \$2,265                      | 0.59%                       | 8.31%                          | 78.41%                    | \$127                                 | \$5,607                      | 0.74%                       | 10.37%                         | 75.78%                    | \$1                                 |  |  |
| Schools Financial Credit Union                          | \$1,982,733             | \$8,176                      | 1.66%                       | 15.53%                         | 54.51%                    | \$82                                  | \$13,891                     | 1.43%                       | 13.36%                         | 57.18%                    | 9                                   |  |  |
| Provident Credit Union                                  | \$2,478,642             | \$4,257                      | 0.69%                       | 5.99%                          | 78.99%                    | \$109                                 | \$8,112                      | 0.66%                       | 5.72%                          | 79.24%                    | \$                                  |  |  |
| Stanford Federal Credit Union                           | \$2,484,430             | \$8,768                      | 1.42%                       | 15.15%                         | 53.04%                    | \$131                                 | \$16,198                     | 1.33%                       | 14.21%                         | 55.51%                    | \$1                                 |  |  |
| Technology Credit Union                                 | \$2,552,159             | \$10,194                     | 1.59%                       | 15.60%                         | 54.22%                    | \$125                                 | \$17,287                     | 1.36%                       | 13.39%                         | 58.81%                    | \$1                                 |  |  |
| SAFE Credit Union                                       | \$2,846,791             | \$6,620                      | 0.94%                       | 10.30%                         | 74.93%                    | \$86                                  | \$13,036                     | 0.94%                       | 10.26%                         | 74.86%                    | 9                                   |  |  |
| Educational Employees Credit Union                      | \$3,002,927             | \$7,817                      | 1.04%                       | 9.16%                          | 68.28%                    | \$68                                  | \$14,886                     | 1.00%                       | 8.70%                          | 69.58%                    | 9                                   |  |  |
| Travis Credit Union                                     | \$3,064,963             | \$6,480                      | 0.85%                       | 7.58%                          | 64.37%                    | \$83                                  | \$14,835                     | 0.98%                       | 8.76%                          | 64.42%                    | 9                                   |  |  |
| Chevron Federal Credit Union                            | \$3,337,657             | \$11,314                     | 1.35%                       | 11.80%                         | 52.96%                    | \$111                                 | \$28,977                     | 1.75%                       | 15.40%                         | 45.63%                    | \$1                                 |  |  |
| Redwood Credit Union                                    | \$4,397,529             | \$22,078                     | 2.01%                       | 18.16%                         | 52.24%                    | \$93                                  | \$43,498                     | 2.02%                       | 18.30%                         | 52.48%                    | 9                                   |  |  |
| Patelco Credit Union                                    | \$6,364,988             | \$12,511                     | 0.79%                       | 7.83%                          | 70.50%                    | \$109                                 | \$30,646                     | 0.98%                       | 9.66%                          | 65.15%                    | \$1                                 |  |  |
| Star One Credit Union                                   | \$8,790,404             | \$13,266                     | 0.59%                       | 5.69%                          | 53.10%                    | \$177                                 | \$35,097                     | 0.78%                       | 7.55%                          | 44.58%                    | \$                                  |  |  |
| Golden 1 Credit Union                                   | \$11,968,382            | \$23,918                     | 0.80%                       | 7.21%                          | 64.49%                    | \$81                                  | \$52,284                     | 0.89%                       | 7.93%                          | 63.56%                    | 9                                   |  |  |
| First Technology Federal Credit Union                   | \$12,115,976            | \$34,675                     | 1.16%                       | 12.55%                         | 61.20%                    | \$102                                 | \$57,817                     | 0.98%                       | 10.53%                         | 66.87%                    | \$1                                 |  |  |
| Average of Asset Group D                                | \$3,374,477             | \$8,607                      | 1.05%                       | 10.58%                         | 65.08%                    | \$104                                 | \$17,452                     | 1.05%                       | 10.59%                         | 64.99%                    | \$1                                 |  |  |