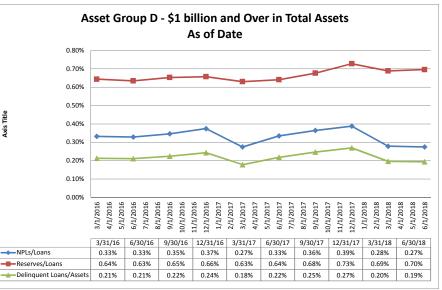

istorical Asset Group Averages: Non-Performing Loans/Loans, Reserves/Loans & Delinquent Loans/Total Assets Asset Group A - \$50 to \$250 million in Total Assets As of Date 1.20% 1.00% 0.80% Axis Title Axis Title 0.60% 0.40% 0.20% 0.00% 5/1/2016 6/1/2016 9/1/2016 10/1/2016 2/1/2017 3/1/2017 5/1/2017 6/1/2017 2/1/2018 3/1/2018 4/1/2016 7/1/2016 8/1/2016 11/1/2016 12/1/2016 1/1/2017 4/1/2017 7/1/2017 8/1/2017 9/1/2017 10/1/2017 11/1/2017 12/1/2017 1/1/2018 4/1/2018 5/1/2018 6/1/2018 3/1/2016 3/31/16 6/30/16 6/30/17 9/30/17 6/30/18 9/30/16 12/31/16 3/31/17 12/31/17 3/31/18 0.38% 0.48% 0.45% 0.48% 0.42% 0.55% 0.63% 0.50% 0.44% 0.47% 0.89% Reserves/Loans 0.97% 1.03% 0.97% 0.97% 0.93% 0.90% 0.90% 0.89% 0.90% Delinquent Loans/Assets 0.21% 0.27% 0.26% 0.30% 0.25% 0.34% 0.38% 0.31% 0.26% 0.28%







Source: SNL Financial

Note: Report includes only bank-level data.

### June 30, 2018

### Run Date: August 12, 2018

|                                                     | As of Date           |                                         |                  |                               |                        |                             |                               |  |  |  |  |
|-----------------------------------------------------|----------------------|-----------------------------------------|------------------|-------------------------------|------------------------|-----------------------------|-------------------------------|--|--|--|--|
|                                                     |                      | Delinement I a                          |