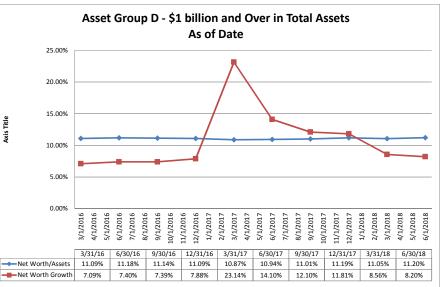

%            | 0.40%                                      | 171.29%                | 1.23%                       | 0.1                           |  |  |
| SchoolsFirst Federal Credit Union                   | \$15,025,159         | \$39,052                                | 0.48%            | 0.78%                                      | 161.04%                | 2.36%                       | 0.2                           |  |  |
| Average of Asset Group D                            | \$2,947,779          | \$8,736                                 | 0.43%            | 0.75%                                      | 227.78%                | 3.25%                       | 0.3                           |  |  |



Axis Title





Source: SNI Financial

Note: Report includes only bank-level data.







Note: Report includes only bank-level data.

#### June 30, 2018

## Run Date: August 12, 2018

|                                                                                     |                      |                     | As of            | Date                            |                    |                 |
|-------------------------------------------------------------------------------------|----------------------|---------------------|------------------|---------------------------------|--------------------|-----------------|
|                                                                                     |                      | Total Net Worth     | Net Worth/       | Net Worth<br>Growth (Decline) - | Total Delinguent   | Classified Asse |
| egion Institution Name