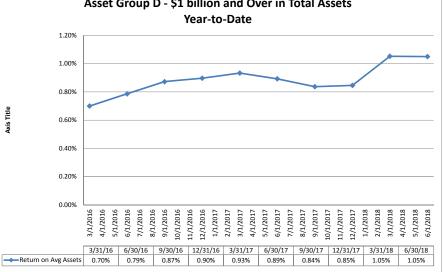

| erformance Analysis                                     |                         |                              |                             | June 30, 2                     | 2018                      |                                       |                              |                             | Run D                          | ate: Augu                 | st 12, 201                          |  |  |
|---------------------------------------------------------|-------------------------|------------------------------|-----------------------------|--------------------------------|---------------------------|---------------------------------------|------------------------------|-----------------------------|--------------------------------|---------------------------|-------------------------------------|--|--|
|                                                         | As of Date              |                              |                             | Quarter to Date                |                           |                                       |                              | Year to Date                |                                |                           |                                     |  |  |
|                                                         | Total Assets<br>(\$000) | Net Income<br>(Loss) (\$000) | Return on Avg<br>Assets (%) | Return on<br>Avg Net Worth (%) | Oper Exp/ Oper<br>Rev (%) | Salary&Benefits/<br>Employees (\$000) | Net Income (Loss)<br>(\$000) | Return on Avg<br>Assets (%) | Return on<br>Avg Net Worth (%) | Oper Exp/ Oper<br>Rev (%) | Salary&Benefits<br>Employees (\$000 |  |  |
| legion Institution Name                                 |                         |                              |                             |                                |                           |                                       |                              |                             |                                |                           |                                     |  |  |
| sset Group D - \$1 billion and over in total assets     |                         |                              |                             |                                |                           |                                       |                              |                             |                                |                           |                                     |  |  |
| 1st United Services Credit Union                        | \$1,060,035             | \$1,434                      | 0.55%                       | 5.75%                          | 75.50%                    | \$106                                 | \$2,876                      | 0.55%                       | 5.79%                          | 76.43%                    | \$10                                |  |  |
| San Mateo Credit Union                                  | \$1,065,970             | \$3,251                      | 1.23%                       | 11.80%                         | 68.50%                    | \$100                                 | \$7,277                      | 1.39%                       | 13.43%                         | 66.73%                    | \$10                                |  |  |
| San Francisco Federal Credit Union                      | \$1,091,360             | \$1,091                      | 0.40%                       | 3.96%                          | 65.26%                    | \$125                                 | \$2,231                      | 0.41%                       | 4.07%                          | 65.50%                    | \$13                                |  |  |
| Operating Engineers Local Union #3 Federal Credit Union | \$1,124,911             | \$2,770                      | 1.00%                       | 6.96%                          | 66.80%                    | \$95                                  | \$5,889                      | 1.07%                       | 7.47%                          | 66.49%                    | \$                                  |  |  |
| Self-Help Federal Credit Union                          | \$1,136,911             | \$3,187                      | 1.13%                       | 18.82%                         | 70.82%                    | \$73                                  | \$5,818                      | 1.04%                       | 17.96%                         | 70.91%                    | \$                                  |  |  |
| Pacific Service Credit Union                            | \$1,166,445             | \$3,107                      | 1.06%                       | 7.94%                          | 67.08%                    | \$126                                 | \$4,921                      | 0.84%                       | 6.32%                          | 71.29%                    | \$1                                 |  |  |
| KeyPoint Credit Union                                   | \$1,287,403             | \$2,791                      | 0.87%                       | 11.69%                         | 75.04%                    | \$116                                 | \$4,347                      | 0.69%                       | 9.16%                          | 77.05%                    | \$1                                 |  |  |
| San Francisco Fire Credit Union                         | \$1,321,724             | \$3,843                      | 1.16%                       | 14.20%                         | 68.67%                    | \$104                                 | \$6,878                      | 1.04%                       | 12.80%                         | 70.43%                    | \$1                                 |  |  |
| Coast Central Credit Union                              | \$1,425,697             | \$4,157                      | 1.17%                       | 11.42%                         | 57.98%                    | \$69                                  | \$8,994                      | 1.28%                       | 12.39%                         | 56.25%                    | 9                                   |  |  |
| Meriwest Credit Union                                   | \$1,544,934             | \$2,265                      | 0.59%                       | 8.31%                          | 78.41%                    | \$127                                 | \$5,607                      | 0.74%                       | 10.37%                         | 75.78%                    | \$1                                 |  |  |
| Schools Financial Credit Union                          | \$1,982,733             | \$8,176                      | 1.66%                       | 15.53%                         | 54.51%                    | \$82                                  | \$13,891                     | 1.43%                       | 13.36%                         | 57.18%                    | 9                                   |  |  |
| Provident Credit Union                                  | \$2,478,642             | \$4,257                      | 0.69%                       | 5.99%                          | 78.99%                    | \$109                                 | \$8,112                      | 0.66%                       | 5.72%                          | 79.24%                    | \$                                  |  |  |
| Stanford Federal Credit Union                           | \$2,484,430             | \$8,768                      | 1.42%                       | 15.15%                         | 53.04%                    | \$131                                 | \$16,198                     | 1.33%                       | 14.21%                         | 55.51%                    | \$1                                 |  |  |
| Technology Credit Union                                 | \$2,552,159             | \$10,194                     | 1.59%                       | 15.60%                         | 54.22%                    | \$125                                 | \$17,287                     | 1.36%                       | 13.39%                         | 58.81%                    | \$1                                 |  |  |
| SAFE Credit Union                                       | \$2,846,791             | \$6,620                      | 0.94%                       | 10.30%                         | 74.93%                    | \$86                                  | \$13,036                     | 0.94%                       | 10.26%                         | 74.86%                    | 9                                   |  |  |
| Educational Employees Credit Union                      | \$3,002,927             | \$7,817                      | 1.04%                       | 9.16%                          | 68.28%                    | \$68                                  | \$14,886                     | 1.00%                       | 8.70%                          | 69.58%                    | 9                                   |  |  |
| Travis Credit Union                                     | \$3,064,963             | \$6,480                      | 0.85%                       | 7.58%                          | 64.37%                    | \$83                                  | \$14,835                     | 0.98%                       | 8.76%                          | 64.42%                    | 9                                   |  |  |
| Chevron Federal Credit Union                            | \$3,337,657             | \$11,314                     | 1.35%                       | 11.80%                         | 52.96%                    | \$111                                 | \$28,977                     | 1.75%                       | 15.40%                         | 45.63%                    | \$1                                 |  |  |
| Redwood Credit Union                                    | \$4,397,529             | \$22,078                     | 2.01%                       | 18.16%                         | 52.24%                    | \$93                                  | \$43,498                     | 2.02%                       | 18.30%                         | 52.48%                    | 9                                   |  |  |
| Patelco Credit Union                                    | \$6,364,988             | \$12,511                     | 0.79%                       | 7.83%                          | 70.50%                    | \$109                                 | \$30,646                     | 0.98%                       | 9.66%                          | 65.15%                    | \$1                                 |  |  |
| Star One Credit Union                                   | \$8,790,404             | \$13,266                     | 0.59%                       | 5.69%                          | 53.10%                    | \$177                                 | \$35,097                     | 0.78%                       | 7.55%                          | 44.58%                    | \$                                  |  |  |
| Golden 1 Credit Union                                   | \$11,968,382            | \$23,918                     | 0.80%                       | 7.21%                          | 64.49%                    | \$81                                  | \$52,284                     | 0.89%                       | 7.93%                          | 63.56%                    | 9                                   |  |  |
| First Technology Federal Credit Union                   | \$12,115,976            | \$34,675                     | 1.16%                       | 12.55%                         | 61.20%                    | \$102                                 | \$57,817                     | 0.98%                       | 10.53%                         | 66.87%                    | \$1                                 |  |  |
| Average of Asset Group D                                | \$3,374,477             | \$8,607                      | 1.05%                       | 10.58%                         | 65.08%                    | \$104                                 | \$17,452                     | 1.05%                       | 10.59%                         | 64.99%                    | \$1                                 |  |  |