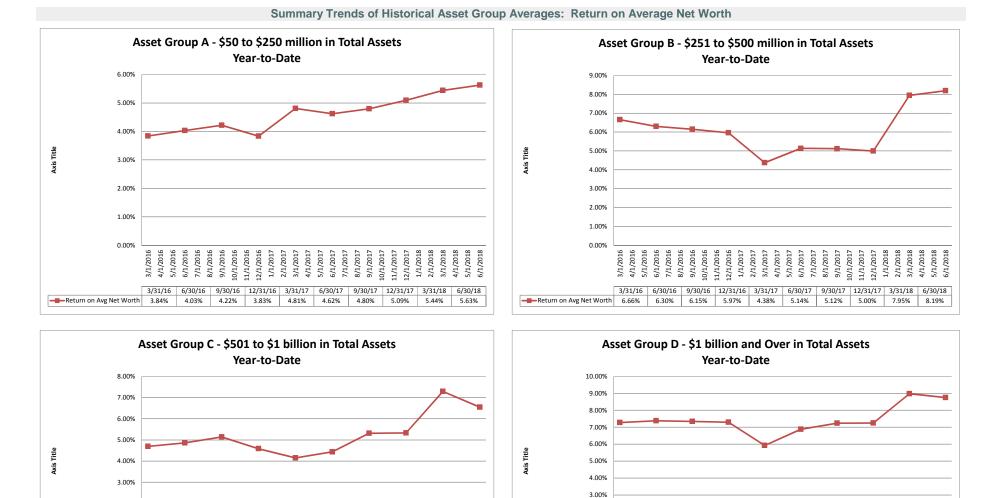

#### Source: SNL Financial

Note: Report includes only bank-level data.

Performance Analysis

1.00%

0.00%

Return on Avg Net Worth 5.27%

3/1/2016 4/1/2016 5/1/2016

6/1/2016 7/1/2016 8/1/2016

4.28%

10/1/2016 11/1/2016 12/1/2016

9/1/2016

3/31/16 6/30/16 9/30/16 12/31/16 3/31/17

4.79%

2/1/2017 3/1/2017 4/1/2017

5.10%

1/1/2017

4.65%

6/1/2017 7/1/2017 8/1/2017 9/1/2017

4.77%

5/1/2017

6/30/17

5.37%

10/1/2017 11/1/2017 12/1/2017

9/30/17 12/31/17 3/31/18

4.34%

1/1/2018 2/1/2018 3/1/2018 4/1/2018

4.94%

5/1/2018 6/1/2018

6/30/18

4.18%

NA = data was not available.

NM = per SNL Financial, the data was not provided as the ratios are too high/low to be meaningful.

Run Date: August 12, 2018

11/1/2017 12/1/2017 1/1/2018

6.89%

2/1/2018 3/1/2018 4/1/2018 5/1/2018 6/1/2018

8.97%

8.23%

9/30/17 12/31/17 3/31/18 6/30/18

8/1/2017 9/1/2017

7.13%

6/30/17

6.49%

10/1/2017

| formance Analysis                                  |                         |                              |                             | June 30, 2                     | 2018                      |                                       | Run Date: August 12, 20      |                             |                                |                           |                                |  |
|----------------------------------------------------|-------------------------|------------------------------|-----------------------------|--------------------------------|---------------------------|---------------------------------------|------------------------------|-----------------------------|--------------------------------|---------------------------|--------------------------------|--|
|                                                    | As of Date              | ,                            |                             | Quarter to Date                |                           |                                       |                              |                             | Year to Date                   |                           |                                |  |
|                                                    | Total Assets<br>(\$000) | Net Income<br>(Loss) (\$000) | Return on Avg<br>Assets (%) | Return on<br>Avg Net Worth (%) | Oper Exp/ Oper<br>Rev (%) | Salary&Benefits/<br>Employees (\$000) | Net Income (Loss)<br>(\$000) | Return on Avg<br>Assets (%) | Return on<br>Avg Net Worth (%) | Oper Exp/ Oper<br>Rev (%) | Salary&Benef<br>Employees (\$0 |  |
| on Institution Name                                |                         |                              |                             | 5 ( )                          | . ,                       |                                       |                              |                             |                                |                           |                                |  |
| et Group A - \$50 to \$250 million in total assets |                         |                              |                             |                                |                           |                                       |                              |                             |                                |                           |                                |  |
| Valley Oak Credit Union                            | \$53,883                | \$19                         | 0.14%                       | 1.64%                          | 84.54%                    | \$48                                  | (\$70)                       | (0.26%)                     | (3.02%)                        | 92.84%                    |                                |  |
| California Community Credit Union                  | \$63,128                | \$133                        | 0.84%                       | 6.81%                          | 74.43%                    | \$56                                  | \$244                        | 0.78%                       | 6.29%                          | 76.03%                    |                                |  |
| Menlo Survey Federal Credit Union                  | \$64,713                | \$151                        | 0.92%                       | 7.59%                          | 66.20%                    | \$79                                  | \$298                        | 0.90%                       | 7.56%                          | 69.26%                    |                                |  |
| Siskiyou Central Credit Union                      | \$66,846                | \$177                        | 1.07%                       | 10.44%                         | 74.03%                    | \$53                                  | \$331                        | 1.01%                       | 9.88%                          | 75.39%                    |                                |  |
| Chabot Federal Credit Union                        | \$70,361                | \$63                         | 0.36%                       | 2.64%                          | 82.40%                    | \$121                                 | \$167                        | 0.47%                       | 3.48%                          | 78.35%                    | 5                              |  |
| Marin County Federal Credit Union                  | \$70,503                | \$210                        | 1.19%                       | 12.74%                         | 64.58%                    | \$81                                  | \$344                        | 0.98%                       | 10.49%                         | 66.92%                    |                                |  |
| Kaiperm Diablo Federal Credit Union                | \$73,350                | (\$51)                       | (0.28%)                     | (2.15%)                        | 111.45%                   | \$82                                  | (\$18)                       | (0.05%)                     | (0.38%)                        | 104.31%                   |                                |  |
| Polam Federal Credit Union                         | \$73,756                | \$128                        | 0.70%                       | 5.66%                          | 79.60%                    | \$80                                  | \$206                        | 0.56%                       | 4.58%                          | 82.86%                    |                                |  |
| Upward Credit Union                                | \$74.690                | \$173                        | 0.92%                       | 9.71%                          | 78.03%                    | \$92                                  | \$340                        | 0.91%                       |                                | 79.15%                    |                                |  |
| Lassen County Federal Credit Union                 | \$77,279                | \$64                         | 0.33%                       | 2.12%                          | 88.93%                    | \$89                                  | \$123                        | 0.32%                       |                                | 89.31%                    |                                |  |
| Bay Cities Credit Union                            | \$77,609                | \$146                        | 0.75%                       | 9.04%                          | 78.93%                    | \$65                                  | \$190                        | 0.50%                       |                                | 83.11%                    |                                |  |
| Vision One Credit Union                            | \$79,882                | \$283                        | 1.44%                       | 10.55%                         | 69.36%                    | \$150                                 | \$495                        | 1.31%                       |                                | 70.44%                    |                                |  |
| First California Federal Credit Union              | \$92,362                | (\$450)                      | (1.96%)                     | (23.35%)                       | 143.42%                   | \$171                                 | (\$389)                      | (0.86%)                     | (10.32%)                       | 112.27%                   |                                |  |
| SRI Federal Credit Union                           | \$94,194                | \$197                        | 0.84%                       | 9.56%                          | 69.21%                    | \$91                                  | \$368                        | 0.79%                       | ( /                            | 71.13%                    |                                |  |
| Community Credit Union of Southern Humboldt        | \$97.045                | \$295                        | 1.22%                       | 9.92%                          | 77.04%                    | \$72                                  | \$610                        | 1.26%                       |                                | 76.31%                    |                                |  |
| SMW 104 Federal Credit Union                       | \$97,123                | \$189                        | 0.79%                       | 10.50%                         | 73.28%                    | \$121                                 | \$302                        | 0.64%                       |                                | 77.89%                    | :                              |  |
| Shell Western States Federal Credit Union          | \$97,129                | \$131                        | 0.56%                       | 6.25%                          | 79.95%                    | \$118                                 | \$150                        | 0.32%                       |                                | 82.40%                    |                                |  |
| Tulare County Federal Credit Union                 | \$99,456                | \$127                        | 0.51%                       |                                | 83.91%                    | \$62                                  | \$252                        | 0.51%                       |                                | 83.12%                    |                                |  |
| Mission City Federal Credit Union                  | \$99,919                | \$153                        | 0.60%                       | 7.77%                          | 80.53%                    | \$89                                  | \$285                        | 0.56%                       |                                | 83.43%                    |                                |  |
| United Local Credit Union                          | \$111,032               | \$93                         | 0.33%                       | 1.96%                          | 91.69%                    | \$85                                  | (\$272)                      | (0.49%)                     | (2.86%)                        | 107.09%                   |                                |  |
| Merco Credit Union                                 | \$113,072               | \$239                        | 0.84%                       | 9.21%                          | 74.00%                    | \$61                                  | \$446                        | 0.80%                       |                                | 74.84%                    |                                |  |
| Kings Federal Credit Union                         | \$118,181               | \$103                        | 0.35%                       | 2.58%                          | 73.66%                    | \$63                                  | \$158                        | 0.27%                       |                                | 73.69%                    |                                |  |
| Santa Cruz Community Credit Union                  | \$119,888               | \$267                        | 0.35%                       | 12.95%                         | 83.13%                    | \$79                                  | \$240                        | 0.27%                       |                                | 82.42%                    |                                |  |
| Cooperative Center Federal Credit Union            | \$122,607               | \$14                         | 0.05%                       | 1.21%                          | 91.06%                    | \$89                                  | \$69                         | 0.41%                       |                                | 88.05%                    |                                |  |
| Cooperative Center Pederal Credit Union            | \$137,820               | \$353                        | 1.02%                       | 7.34%                          | 55.76%                    | \$09<br>\$97                          | \$09<br>\$482                | 0.70%                       |                                | 60.17%                    |                                |  |
| San Joaquin Power Employees Credit Union           | \$139,882               | ۵۵۵۵<br>73                   | 0.21%                       | 1.29%                          | 72.59%                    | <sub>497</sub><br>\$147               | \$482<br>\$93                | 0.13%                       |                                | 81.44%                    |                                |  |
| Central Coast Federal Credit Union                 | \$139,002<br>\$144,316  | \$376                        | 1.04%                       | 14.73%                         | 81.45%                    | \$76                                  | \$93<br>\$694                | 0.13%                       |                                | 79.73%                    |                                |  |
| Solano First Federal Credit Union                  | \$144,316               | (\$2,176)                    | (5.83%)                     | (96.06%)                       | 89.65%                    | \$78<br>\$73                          | (\$2,270)                    | (3.07%)                     | (46.91%)                       | 79.73%<br>86.32%          |                                |  |
| Premier Community Credit Union                     | \$148,202<br>\$151,350  | (\$2,176)<br>\$126           | (5.83%)                     | (96.06%)<br>3.85%              | 87.30%                    | \$73<br>\$57                          | (\$2,270)<br>\$300           | (3.07%)                     |                                | 85.77%                    |                                |  |
| Families & Schools Together Federal Credit Union   | \$159,279               | \$384                        | 0.33%                       | 3.85%<br>8.24%                 | 62.07%                    | \$58<br>\$58                          | \$300<br>\$1,361             | 1.72%                       |                                | 60.31%                    |                                |  |
| Central State Credit Union                         | \$159,279<br>\$197,435  | \$384<br>\$598               | 0.96%                       | 8.24%<br>17.29%                | 62.07%<br>70.78%          | \$58<br>\$63                          | \$1,361<br>\$896             | 0.90%                       |                                | 74.07%                    |                                |  |
| Members 1st Credit Union                           | \$197,435               | \$386                        | 0.78%                       | 8.07%                          | 70.78%                    | \$63<br>\$61                          | \$096<br>\$728               | 0.90%                       |                                | 76.84%                    |                                |  |
| C.A.H.P. Credit Union                              | \$199,290<br>\$205,863  | \$386<br>\$89                | 0.78%                       | 8.07%<br>1.97%                 | 85.64%                    | \$61<br>\$117                         | \$728<br>\$143               | 0.74%                       |                                | 76.84%<br>84.24%          | :                              |  |
|                                                    | . ,                     | •                            |                             |                                |                           | •                                     | • •                          |                             |                                |                           |                                |  |
| Heritage Community Credit Union                    | \$213,783<br>\$216,445  | \$222<br>\$543               | 0.42%<br>1.00%              | 4.71%<br>7.19%                 | 78.99%<br>79.65%          | \$74<br>\$94                          | \$242<br>\$981               | 0.23%<br>0.90%              |                                | 80.72%<br>79.35%          |                                |  |
| Pacific Postal Credit Union                        | • • • • •               | • • •                        |                             |                                |                           | • •                                   |                              |                             |                                |                           |                                |  |
| Monterey Credit Union                              | \$238,050               | \$307                        | 0.52%                       | 3.81%                          | 75.40%                    | \$85                                  | \$586                        | 0.49%                       |                                | 77.55%                    |                                |  |
| Tucoemas Federal Credit Union                      | \$239,441               | \$264                        | 0.44%                       | 6.47%                          | 77.74%                    | \$46                                  | \$785                        | 0.66%                       | 9.75%                          | 74.81%                    |                                |  |
| Average of Asset Group A                           | \$121,599               | \$119                        | 0.42%                       | 3.29%                          | 80.21%                    | \$85                                  | \$267                        | 0.45%                       | 4.18%                          | 80.59%                    |                                |  |