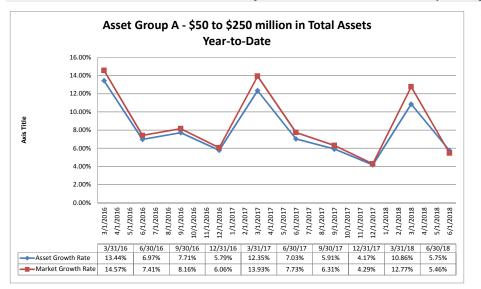

### Run Date: August 12, 2018

Summary Trends of Historical Asset Group Averages: Asset Growth Rate & Market Growth Rate

Source: SNL Financial

Note: Report includes only bank-level data.

### Run Date: August 12, 2018

|                                                     |                        |                               | As of Date                         |                                  |                                  |                            |                                     | Year to Date                           |                          |                         |
|-----------------------------------------------------|------------------------|-------------------------------|------------------------------------|----------------------------------|----------------------------------|----------------------------|-------------------------------------|----------------------------------------|--------------------------|-------------------------|
| ion Institution Name                                | Total Assets (\$000)   | Total Lns &<br>Leases (\$000) | Total Shares &<br>Deposits (\$000) | Total Loans/<br>Total Shares (%) | Assets/ FTE<br>Employees (\$000) | Yield on Avg<br>Assets (%) | Interest Expense/<br>Avg Assets (%) | Net Interest Income/<br>Avg Assets (%) | Asset Growth<br>Rate (%) | Market Grov<br>Rate (%) |
| set Group A - \$50 to \$250 million in total assets | I                      |                               |                                    |                                  |                                  |                            |                                     |                                        |                          | 1                       |
|                                                     |                        |                               |                                    |                                  |                                  |                            |                                     |                                        |                          |                         |
| Valley Oak Credit Union                             | \$53,883               | \$42,749                      | \$49,268                           | 86.77%                           | \$2,033                          | 4.18%                      | 0.23%                               | 3.95%                                  | 5.52%                    |                         |
| California Community Credit Union                   | \$63,128               | \$23,635                      | \$54,925                           | 43.03%                           | \$4,209                          | 2.79%                      | 0.13%                               | 2.66%                                  | 4.56%                    | 4.3                     |
| Menlo Survey Federal Credit Union                   | \$64,713               | \$26,504                      | \$55,921                           | 47.40%                           | \$10,786                         | 2.50%                      | 0.17%                               | 2.33%                                  | (3.50%)                  | (1.7                    |
| Siskiyou Central Credit Union                       | \$66,846               | \$37,592                      | \$59,683                           | 62.99%                           | \$3,613                          | 2.92%                      | 0.02%                               | 2.89%                                  | 10.55%                   |                         |
| Chabot Federal Credit Union                         | \$70,361               | \$16,952                      | \$60,669                           | 27.94%                           | \$10,825                         | 2.38%                      | 0.37%                               | 2.01%                                  | 0.52%                    |                         |
| Marin County Federal Credit Union                   | \$70,503               | \$24,344                      | \$63,616                           | 38.27%                           | \$8,813                          | 3.00%                      | 0.10%                               | 2.91%                                  | 0.32%                    | (0.0                    |
| Kaiperm Diablo Federal Credit Union                 | \$73,350               | \$43,196                      | \$63,719                           | 67.79%                           | \$6,378                          | 2.63%                      | 0.36%                               | 2.27%                                  | 5.76%                    |                         |
| Polam Federal Credit Union                          | \$73,756               | \$44,542                      | \$64,448                           | 69.11%                           | \$5,674                          | 3.22%                      | 0.38%                               | 2.85%                                  | (0.50%)                  |                         |
| Upward Credit Union                                 | \$74,690               | \$41,783                      | \$66,418                           | 62.91%                           | \$5,533                          | 3.66%                      | 0.07%                               | 3.59%                                  | 3.77%                    | 2                       |
| Lassen County Federal Credit Union                  | \$77,279               | \$42,339                      | \$64,629                           | 65.51%                           | \$5,520                          | 2.78%                      | 0.37%                               | 2.40%                                  | (2.73%)                  | (2.                     |
| Bay Cities Credit Union                             | \$77,609               | \$26,173                      | \$71,008                           | 36.86%                           | \$4,195                          | 3.32%                      | 0.02%                               | 3.30%                                  | 11.06%                   |                         |
| Vision One Credit Union                             | \$79,882               | \$73,413                      | \$65,662                           | 111.80%                          | \$7,608                          | 4.59%                      | 0.81%                               | 3.79%                                  | 33.73%                   | 28                      |
| First California Federal Credit Union               | \$92,362               | \$50,567                      | \$82,207                           | 61.51%                           | \$4,618                          | 3.02%                      | 0.24%                               | 2.78%                                  | 6.99%                    | 4                       |
| SRI Federal Credit Union                            | \$94,194               | \$58,848                      | \$83,376                           | 70.58%                           | \$8,563                          | 3.05%                      | 0.51%                               | 2.54%                                  | 9.39%                    | 2                       |
| Community Credit Union of Southern Humboldt         | \$97,045               | \$67,243                      | \$83,779                           | 80.26%                           | \$3,081                          | 4.43%                      | 0.27%                               | 4.16%                                  | (0.13%)                  | (1.                     |
| SMW 104 Federal Credit Union                        | \$97,123               | \$35,176                      | \$89,661                           | 39.23%                           | \$10,791                         | 2.68%                      | 0.18%                               | 2.51%                                  | 9.07%                    | 8                       |
| Shell Western States Federal Credit Union           | \$97,129               | \$40,479                      | \$80,481                           | 50.30%                           | \$8,830                          | 2.62%                      | 0.23%                               | 2.39%                                  | 9.01%                    | (8.                     |
| Tulare County Federal Credit Union                  | \$99,456               | \$77,719                      | \$91,543                           | 84.90%                           | \$3,108                          | 3.62%                      | 0.21%                               | 3.40%                                  | 10.88%                   | 11                      |
| Mission City Federal Credit Union                   | \$99,919               | \$65,163                      | \$91,350                           | 71.33%                           | \$6,245                          | 3.41%                      | 0.33%                               | 3.08%                                  | (0.91%)                  | (1.                     |
| United Local Credit Union                           | \$111,032              | \$73,017                      | \$91,609                           | 79.71%                           | \$5,047                          | 3.19%                      | 0.15%                               | 3.04%                                  | 0.38%                    | <u></u> 1               |
| Merco Credit Union                                  | \$113.072              | \$57,397                      | \$101,763                          | 56.40%                           | \$3,375                          | 3.36%                      | 0.13%                               | 3.23%                                  | 7.94%                    |                         |
| Kings Federal Credit Union                          | \$118,181              | \$76,088                      | \$101,519                          | 74.95%                           | \$5,909                          | 3.10%                      | 0.35%                               | 2.75%                                  | 10.22%                   | 12                      |
| Santa Cruz Community Credit Union                   | \$119.888              | \$90,133                      | \$109,606                          | 82.23%                           | \$2,924                          | 4.71%                      | 0.03%                               | 4.67%                                  | 11.44%                   |                         |
| Cooperative Center Federal Credit Union             | \$122,607              | \$72,683                      | \$114.681                          | 63.38%                           | \$4,541                          | 3.54%                      | 0.11%                               | 3.43%                                  | 8.57%                    |                         |
| Compass Community Credit Union                      | \$137,820              | \$65,511                      | \$118,059                          | 55.49%                           | \$14,507                         | 2.51%                      | 0.34%                               | 2.16%                                  | 2.32%                    |                         |
| San Joaquin Power Employees Credit Union            | \$139,882              | \$98,058                      | \$115,735                          | 84.73%                           | \$23,314                         | 2.93%                      | 1.73%                               | 1.20%                                  | 1.49%                    |                         |
| Central Coast Federal Credit Union                  | \$144,316              | \$63,657                      | \$131,868                          | 48.27%                           | \$4,065                          | 3.20%                      | 0.18%                               | 3.02%                                  | 4.84%                    |                         |
| Solano First Federal Credit Union                   | \$148.202              | \$90,140                      | \$139,718                          | 64.52%                           | \$3,705                          | 3.73%                      | 0.12%                               | 3.61%                                  | 8.05%                    |                         |
| Premier Community Credit Union                      | \$151,350              | \$66,421                      | \$136,306                          | 48.73%                           | \$2,968                          | 2.97%                      | 0.12%                               | 2.83%                                  | 8.47%                    |                         |
| Families & Schools Together Federal Credit Union    | \$159,279              | \$129,697                     | \$138,216                          | 93.84%                           | \$4,084                          | 3.76%                      | 0.21%                               | 3.55%                                  | 8.13%                    |                         |
| Central State Credit Union                          | \$197,435              | \$111,356                     | \$182,359                          | 61.06%                           | \$4,201                          | 3.40%                      | 0.10%                               | 3.30%                                  | 4.23%                    |                         |
| Members 1st Credit Union                            | \$199,290              | \$158,157                     | \$178,817                          | 88.45%                           | \$3,870                          | 3.13%                      | 0.22%                               | 2.92%                                  | 7.86%                    |                         |
| C.A.H.P. Credit Union                               | \$205.863              | \$166,102                     | \$185,113                          | 89.73%                           | \$6,641                          | 4.74%                      | 0.79%                               | 3.94%                                  | (4.88%)                  |                         |
| Heritage Community Credit Union                     | \$213,783              | \$181,447                     | \$193,613                          | 93.72%                           | \$4,804                          | 3.05%                      | 0.27%                               | 2.78%                                  | 10.11%                   | · ·                     |
| Pacific Postal Credit Union                         | \$216,445              | \$62,733                      | \$184,558                          | 33.99%                           | \$7,337                          | 3.63%                      | 0.27%                               | 3.35%                                  | (4.07%)                  | (4.                     |
| Monterey Credit Union                               | \$238,050              | \$02,733<br>\$145,609         | \$202,499                          | 71.91%                           | \$3,239                          | 3.68%                      | 0.27 %                              | 3.62%                                  | 3.83%                    | · · ·                   |
| Tucoemas Federal Credit Union                       | \$238,050<br>\$239,441 | \$145,609<br>\$164,429        | \$202,499<br>\$222,138             | 74.02%                           | \$3,239<br>\$2,920               | 3.66%                      | 0.06%                               | 3.33%                                  | 3.83%<br>10.28%          |                         |
| Average of Asset Group A                            | \$121,599              | \$73,272                      | \$107,852                          | 66.04%                           | \$6.159                          | 3.32%                      | 0.28%                               | 3.04%                                  | 5.75%                    | 5.                      |