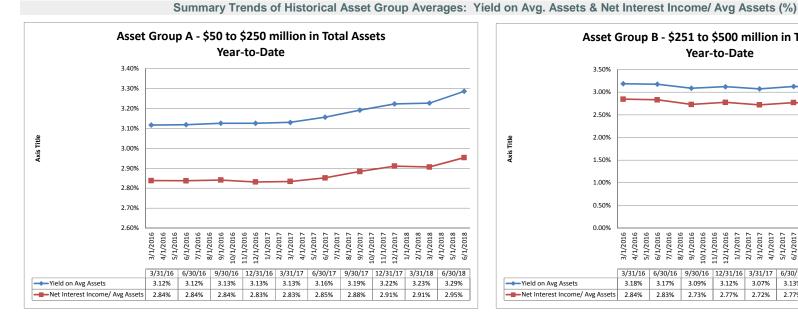

### Run Date: August 12, 2018

Summary Trends of Historical Asset Group Averages: Asset Growth Rate & Market Growth Rate

Source: SNL Financial

Note: Report includes only bank-level data.

### Run Date: August 12, 2018

|                                                     |                        |                               | As of Date                         |                                  |                                  |                            |                                     | Year to Date                           |                          |                         |
|-----------------------------------------------------|------------------------|-------------------------------|------------------------------------|----------------------------------|----------------------------------|----------------------------|-------------------------------------|----------------------------------------|--------------------------|-------------------------|
| ion Institution Name                                | Total Assets (\$000)   | Total Lns &<br>Leases (\$000) | Total Shares &<br>Deposits (\$000) | Total Loans/<br>Total Shares (%) | Assets/ FTE<br>Employees (\$000) | Yield on Avg<br>Assets (%) | Interest Expense/<br>Avg Assets (%) | Net Interest Income/<br>Avg Assets (%) | Asset Growth<br>Rate (%) | Market Grov<br>Rate (%) |
| set Group A - \$50 to \$250 million in total assets | I                      |                               |                                    |                                  |                                  |                            |                                     |                                        |                          | 1                       |
|                                                     |                        |                               |                                    |                                  |                                  |                            |                                     |                                        |                          |                         |
| Valley Oak Credit Union                             | \$53,883               | \$42,749                      | \$49,268                           | 86.77%                           | \$2,033                          | 4.18%                      | 0.23%                               | 3.95%                                  | 5.52%                    |                         |
| California Community Credit Union                   | \$63,128               | \$23,635                      | \$54,925                           | 43.03%                           | \$4,209                          | 2.79%                      | 0.13%                               | 2.66%                                  | 4.56%                    | 4.3                     |
| Menlo Survey Federal Credit Union                   | \$64,713               | \$26,504                      | \$55,921                           | 47.40%                           | \$10,786                         | 2.50%                      | 0.17%                               | 2.33%                                  | (3.50%)                  | (1.7                    |
| Siskiyou Central Credit Union                       | \$66,846               | \$37,592                      | \$59,683                           | 62.99%                           | \$3,613                          | 2.92%                      | 0.02%                               | 2.89%                                  | 10.55%                   |                         |
| Chabot Federal Credit Union                         | \$70,361               | \$16,952                      | \$60,669                           | 27.94%                           | \$10,825                         | 2.38%                      | 0.37%                               | 2.01%                                  | 0.52%                    |                         |
| Marin County Federal Credit Union                   | \$70,503               | \$24,344                      | \$63,616                           | 38.27%                           | \$8,813                          | 3.00%                      | 0.10%                               | 2.91%                                  | 0.32%                    | (0.0                    |
| Kaiperm Diablo Federal Credit Union                 | \$73,350               | \$43,196                      | \$63,719                           | 67.79%                           | \$6,378                          | 2.63%                      | 0.36%                               | 2.27%                                  | 5.76%                    |                         |
| Polam Federal Credit Union                          | \$73,756               | \$44,542                      | \$64,448                           | 69.11%                           | \$5,674                          | 3.22%                      | 0.38%                               | 2.85%                                  | (0.50%)                  |                         |
| Upward Credit Union                                 | \$74,690               | \$41,783                      | \$66,418                           | 62.91%                           | \$5,533                          | 3.66%                      | 0.07%                               | 3.59%                                  | 3.77%                    | 2                       |
| Lassen County Federal Credit Union                  | \$77,279               | \$42,339                      | \$64,629                           | 65.51%                           | \$5,520                          | 2.78%                      | 0.37%                               | 2.40%                                  | (2.73%)                  | (2.                     |
| Bay Cities Credit Union                             | \$77,609               | \$26,173                      | \$71,008                           | 36.86%                           | \$4,195                          | 3.32%                      | 0.02%                               | 3.30%                                  | 11.06%                   |                         |
| Vision One Credit Union                             | \$79,882               | \$73,413                      | \$65,662                           | 111.80%                          | \$7,608                          | 4.59%                      | 0.81%                               | 3.79%                                  | 33.73%                   | 28                      |
| First California Federal Credit Union               | \$92,362               | \$50,567                      | \$82,207                           | 61.51%                           | \$4,618                          | 3.02%                      | 0.24%                               | 2.78%                                  | 6.99%                    | 4                       |
| SRI Federal Credit Union                            | \$94,194               | \$58,848                      | \$83,376                           | 70.58%                           | \$8,563                          | 3.05%                      | 0.51%                               | 2.54%                                  | 9.39%                    | 2                       |
| Community Credit Union of Southern Humboldt         | \$97,045               | \$67,243                      | \$83,779                           | 80.26%                           | \$3,081                          | 4.43%                      | 0.27%                               | 4.16%                                  | (0.13%)                  | (1.                     |
| SMW 104 Federal Credit Union                        | \$97,123               | \$35,176                      | \$89,661                           | 39.23%                           | \$10,791                         | 2.68%                      | 0.18%                               | 2.51%                                  | 9.07%                    | 8                       |
| Shell Western States Federal Credit Union           | \$97,129               | \$40,479                      | \$80,481                           | 50.30%                           | \$8,830                          | 2.62%                      | 0.23%                               | 2.39%                                  | 9.01%                    | (8.                     |
| Tulare County Federal Credit Union                  | \$99,456               | \$77,719                      | \$91,543                           | 84.90%                           | \$3,108                          | 3.62%                      | 0.21%                               | 3.40%                                  | 10.88%                   | 11                      |
| Mission City Federal Credit Union                   | \$99,919               | \$65,163                      | \$91,350                           | 71.33%                           | \$6,245                          | 3.41%                      | 0.33%                               | 3.08%                                  | (0.91%)                  | (1.                     |
| United Local Credit Union                           | \$111,032              | \$73,017                      | \$91,609                           | 79.71%                           | \$5,047                          | 3.19%                      | 0.15%                               | 3.04%                                  | 0.38%                    | <u></u> 1               |
| Merco Credit Union                                  | \$113.072              | \$57,397                      | \$101,763                          | 56.40%                           | \$3,375                          | 3.36%                      | 0.13%                               | 3.23%                                  | 7.94%                    |                         |
| Kings Federal Credit Union                          | \$118,181              | \$76,088                      | \$101,519                          | 74.95%                           | \$5,909                          | 3.10%                      | 0.35%                               | 2.75%                                  | 10.22%                   | 12                      |
| Santa Cruz Community Credit Union                   | \$119.888              | \$90,133                      | \$109,606                          | 82.23%                           | \$2,924                          | 4.71%                      | 0.03%                               | 4.67%                                  | 11.44%                   |                         |
| Cooperative Center Federal Credit Union             | \$122,607              | \$72,683                      | \$114.681                          | 63.38%                           | \$4,541                          | 3.54%                      | 0.11%                               | 3.43%                                  | 8.57%                    |                         |
| Compass Community Credit Union                      | \$137,820              | \$65,511                      | \$118,059                          | 55.49%                           | \$14,507                         | 2.51%                      | 0.34%                               | 2.16%                                  | 2.32%                    |                         |
| San Joaquin Power Employees Credit Union            | \$139,882              | \$98,058                      | \$115,735                          | 84.73%                           | \$23,314                         | 2.93%                      | 1.73%                               | 1.20%                                  | 1.49%                    |                         |
| Central Coast Federal Credit Union                  | \$144,316              | \$63,657                      | \$131,868                          | 48.27%                           | \$4,065                          | 3.20%                      | 0.18%                               | 3.02%                                  | 4.84%                    |                         |
| Solano First Federal Credit Union                   | \$148.202              | \$90,140                      | \$139,718                          | 64.52%                           | \$3,705                          | 3.73%                      | 0.12%                               | 3.61%                                  | 8.05%                    |                         |
| Premier Community Credit Union                      | \$151,350              | \$66,421                      | \$136,306                          | 48.73%                           | \$2,968                          | 2.97%                      | 0.12%                               | 2.83%                                  | 8.47%                    |                         |
| Families & Schools Together Federal Credit Union    | \$159,279              | \$129,697                     | \$138,216                          | 93.84%                           | \$4,084                          | 3.76%                      | 0.21%                               | 3.55%                                  | 8.13%                    |                         |
| Central State Credit Union                          | \$197,435              | \$111,356                     | \$182,359                          | 61.06%                           | \$4,201                          | 3.40%                      | 0.10%                               | 3.30%                                  | 4.23%                    |                         |
| Members 1st Credit Union                            | \$199,290              | \$158,157                     | \$178,817                          | 88.45%                           | \$3,870                          | 3.13%                      | 0.22%                               | 2.92%                                  | 7.86%                    |                         |
| C.A.H.P. Credit Union                               | \$205.863              | \$166,102                     | \$185,113                          | 89.73%                           | \$6,641                          | 4.74%                      | 0.79%                               | 3.94%                                  | (4.88%)                  |                         |
| Heritage Community Credit Union                     | \$213,783              | \$181,447                     | \$193,613                          | 93.72%                           | \$4,804                          | 3.05%                      | 0.27%                               | 2.78%                                  | 10.11%                   | · ·                     |
| Pacific Postal Credit Union                         | \$216,445              | \$62,733                      | \$184,558                          | 33.99%                           | \$7,337                          | 3.63%                      | 0.27%                               | 3.35%                                  | (4.07%)                  | (4.                     |
| Monterey Credit Union                               | \$238,050              | \$02,733<br>\$145,609         | \$202,499                          | 71.91%                           | \$3,239                          | 3.68%                      | 0.27 %                              | 3.62%                                  | 3.83%                    | · · ·                   |
| Tucoemas Federal Credit Union                       | \$238,050<br>\$239,441 | \$145,609<br>\$164,429        | \$202,499<br>\$222,138             | 74.02%                           | \$3,239<br>\$2,920               | 3.66%                      | 0.06%                               | 3.33%                                  | 3.83%<br>10.28%          |                         |
| Average of Asset Group A                            | \$121,599              | \$73,272                      | \$107,852                          | 66.04%                           | \$6.159                          | 3.32%                      | 0.28%                               | 3.04%                                  | 5.75%                    | 5.                      |

| balance Sheet & Net Interest Margin                          |                      |                               | Julie J                            | 0,2010                           |                                  |                            |                                     | Run Da                                 | ie. Augus                | . 12, 2010                |
|--------------------------------------------------------------|----------------------|-------------------------------|------------------------------------|----------------------------------|----------------------------------|----------------------------|-------------------------------------|----------------------------------------|--------------------------|---------------------------|
| Г                                                            |                      |                               | As of Date                         |                                  |                                  |                            |                                     | Year to Date                           |                          |                           |
| Region Institution Name                                      | Total Assets (\$000) | Total Lns &<br>Leases (\$000) | Total Shares &<br>Deposits (\$000) | Total Loans/<br>Total Shares (%) | Assets/ FTE<br>Employees (\$000) | Yield on Avg<br>Assets (%) | Interest Expense/<br>Avg Assets (%) | Net Interest Income/<br>Avg Assets (%) | Asset Growth<br>Rate (%) | Market Growth<br>Rate (%) |
| region institution name                                      |                      |                               | 1                                  |                                  |                                  |                            |                                     |                                        |                          |                           |
| Asset Group B - \$251 to \$500 million in total assets       |                      |                               |                                    |                                  |                                  |                            |                                     |                                        |                          |                           |
| Yolo Federal Credit Union                                    | \$292,894            | \$202,343                     | \$254,579                          | 79.48%                           | \$4,923                          | 3.31%                      | 0.08%                               | 3.23%                                  | 6.15%                    | 2.92                      |
| MOCSE Federal Credit Union                                   | \$307,054            | \$145,489                     | \$282,476                          | 51.50%                           | \$3,962                          | 2.89%                      | 0.02%                               | 2.87%                                  | 13.22%                   | 14.17                     |
| Sea West Coast Guard Federal Credit Union                    | \$361,146            | \$139,748                     | \$289,011                          | 48.35%                           | \$8,808                          | 2.65%                      | 0.59%                               | 2.06%                                  | 1.78%                    | 1.92                      |
| First U.S. Community Credit Union                            | \$370,114            | \$228,846                     | \$326,780                          | 70.03%                           | \$5,213                          | 3.12%                      | 0.31%                               | 2.81%                                  | 3.21%                    | 2.35                      |
| PremierOne Credit Union                                      | \$425,236            | \$255,001                     | \$383,682                          | 66.46%                           | \$5,670                          | 3.24%                      | 0.24%                               | 3.00%                                  | 5.78%                    | 5.77                      |
| SafeAmerica Credit Union                                     | \$429,657            | \$371,383                     | \$393,799                          | 94.31%                           | \$6,009                          | 3.41%                      | 0.53%                               | 2.88%                                  | 4.81%                    | 4.96                      |
| UNCLE Credit Union                                           | \$449,201            | \$327,083                     | \$404,597                          | 80.84%                           | \$5,380                          | 3.25%                      | 0.16%                               | 3.08%                                  | 22.86%                   | 22.80                     |
| Alliance Credit Union                                        | \$461,546            | \$412,275                     | \$422,672                          | 97.54%                           | \$4,438                          | 3.67%                      | 0.29%                               | 3.38%                                  | (6.04%)                  | (6.40                     |
| Sacramento Credit Union                                      | \$470,442            | \$252,359                     | \$401,464                          | 62.86%                           | \$5,227                          | 2.65%                      | 0.23%                               | 2.42%                                  | 3.76%                    | 2.84                      |
| Community First Credit Union                                 | \$492,972            | \$351,766                     | \$442,393                          | 79.51%                           | \$3,496                          | 4.00%                      | 0.19%                               | 3.81%                                  | 7.91%                    | 8.76                      |
| Average of Asset Group B                                     | \$406,026            | \$268,629                     | \$360,145                          | 73.09%                           | \$5,313                          | 3.22%                      | 0.26%                               | 2.95%                                  | 6.34%                    | 6.01                      |
| Asset Group C - \$501 million to \$1 billion in total assets |                      |                               |                                    |                                  |                                  |                            |                                     |                                        |                          |                           |
| Financial Center Credit Union                                | \$501,443            | \$174,360                     | \$398,511                          | 43.75%                           | \$5,666                          | 3.74%                      | 0.40%                               | 3.34%                                  | 7.18%                    | 10.06                     |
| Merced School Employees Federal Credit Union                 | \$501,718            | \$194,000                     | \$456,288                          | 42.52%                           | \$4,801                          | 2.91%                      | 0.17%                               | 2.74%                                  | 8.02%                    | 10.08                     |
| Commonwealth Central Credit Union                            | \$519,786            | \$386,639                     | \$464,508                          | 83.24%                           | \$5,046                          | 3.44%                      | 0.09%                               | 3.35%                                  | 6.64%                    | 6.82                      |
| Valley First Credit Union                                    | \$608,799            | \$407,143                     | \$531,091                          | 76.66%                           | \$3,667                          | 2.99%                      | 0.14%                               | 2.85%                                  | 1.66%                    | 1.85                      |
| 1st Northern California Credit Union                         | \$710,328            | \$228,755                     | \$631,418                          | 36.23%                           | \$10,221                         | 1.99%                      | 0.30%                               | 1.69%                                  | 2.24%                    | 1.95                      |
| Noble Federal Credit Union                                   | \$734,706            | \$573,524                     | \$639,047                          | 89.75%                           | \$3,425                          | 3.92%                      | 0.30%                               | 3.62%                                  | 10.74%                   | 8.39                      |
| Santa Clara County Federal Credit Union                      | \$755,559            | \$385,182                     | \$681,405                          | 56.53%                           | \$6,168                          | 3.10%                      | 0.27%                               | 2.83%                                  | 8.22%                    | 9.92                      |
| S.F. Police Credit Union                                     | \$904,478            | \$611,011                     | \$777,261                          | 78.61%                           | \$8,336                          | 3.33%                      | 0.27%                               | 3.06%                                  | 5.83%                    | 6.65                      |
| Sierra Central Credit Union                                  | \$973,682            | \$722,168                     | \$854,999                          | 84.46%                           | \$5,937                          | 3.76%                      | 0.49%                               | 3.27%                                  | 8.04%                    | 7.98                      |
| Bay Federal Credit Union                                     | \$976,954            | \$600,437                     | \$880,112                          | 68.22%                           | \$4,492                          | 3.29%                      | 0.15%                               | 3.14%                                  | 8.90%                    | 9.81                      |
| Average of Asset Group C                                     | \$718,745            | \$428,322                     | \$631,464                          | 66.00%                           | \$5,776                          | 3.25%                      | 0.26%                               | 2.99%                                  | 6.75%                    | 7.35                      |