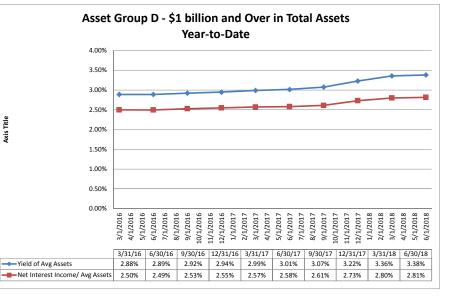

| erformance Analysis                                     |                         |                              |                             | June 30, 2                     | 2018                      |                                       |                              |                             | Run D                          | ate: Augu                 | st 12, 201                          |  |  |
|---------------------------------------------------------|-------------------------|------------------------------|-----------------------------|--------------------------------|---------------------------|---------------------------------------|------------------------------|-----------------------------|--------------------------------|---------------------------|-------------------------------------|--|--|
|                                                         | As of Date              |                              |                             | Quarter to Date                |                           |                                       |                              | Year to Date                |                                |                           |                                     |  |  |
|                                                         | Total Assets<br>(\$000) | Net Income<br>(Loss) (\$000) | Return on Avg<br>Assets (%) | Return on<br>Avg Net Worth (%) | Oper Exp/ Oper<br>Rev (%) | Salary&Benefits/<br>Employees (\$000) | Net Income (Loss)<br>(\$000) | Return on Avg<br>Assets (%) | Return on<br>Avg Net Worth (%) | Oper Exp/ Oper<br>Rev (%) | Salary&Benefits<br>Employees (\$000 |  |  |
| legion Institution Name                                 |                         |                              |                             |                                |                           |                                       |                              |                             |                                |                           |                                     |  |  |
| sset Group D - \$1 billion and over in total assets     |                         |                              |                             |                                |                           |                                       |                              |                             |                                |                           |                                     |  |  |
| 1st United Services Credit Union                        | \$1,060,035             | \$1,434                      | 0.55%                       | 5.75%                          | 75.50%                    | \$106                                 | \$2,876                      | 0.55%                       | 5.79%                          | 76.43%                    | \$10                                |  |  |
| San Mateo Credit Union                                  | \$1,065,970             | \$3,251                      | 1.23%                       | 11.80%                         | 68.50%                    | \$100                                 | \$7,277                      | 1.39%                       | 13.43%                         | 66.73%                    | \$10                                |  |  |
| San Francisco Federal Credit Union                      | \$1,091,360             | \$1,091                      | 0.40%                       | 3.96%                          | 65.26%                    | \$125                                 | \$2,231                      | 0.41%                       | 4.07%                          | 65.50%                    | \$13                                |  |  |
| Operating Engineers Local Union #3 Federal Credit Union | \$1,124,911             | \$2,770                      | 1.00%                       | 6.96%                          | 66.80%                    | \$95                                  | \$5,889                      | 1.07%                       | 7.47%                          | 66.49%                    | \$                                  |  |  |
| Self-Help Federal Credit Union                          | \$1,136,911             | \$3,187                      | 1.13%                       | 18.82%                         | 70.82%                    | \$73                                  | \$5,818                      | 1.04%                       | 17.96%                         | 70.91%                    | \$                                  |  |  |
| Pacific Service Credit Union                            | \$1,166,445             | \$3,107                      | 1.06%                       | 7.94%                          | 67.08%                    | \$126                                 | \$4,921                      | 0.84%                       | 6.32%                          | 71.29%                    | \$1                                 |  |  |
| KeyPoint Credit Union                                   | \$1,287,403             | \$2,791                      | 0.87%                       | 11.69%                         | 75.04%                    | \$116                                 | \$4,347                      | 0.69%                       | 9.16%                          | 77.05%                    | \$1                                 |  |  |
| San Francisco Fire Credit Union                         | \$1,321,724             | \$3,843                      | 1.16%                       | 14.20%                         | 68.67%                    | \$104                                 | \$6,878                      | 1.04%                       | 12.80%                         | 70.43%                    | \$1                                 |  |  |
| Coast Central Credit Union                              | \$1,425,697             | \$4,157                      | 1.17%                       | 11.42%                         | 57.98%                    | \$69                                  | \$8,994                      | 1.28%                       | 12.39%                         | 56.25%                    | 9                                   |  |  |
| Meriwest Credit Union                                   | \$1,544,934             | \$2,265                      | 0.59%                       | 8.31%                          | 78.41%                    | \$127                                 | \$5,607                      | 0.74%                       | 10.37%                         | 75.78%                    | \$1                                 |  |  |
| Schools Financial Credit Union                          | \$1,982,733             | \$8,176                      | 1.66%                       | 15.53%                         | 54.51%                    | \$82                                  | \$13,891                     | 1.43%                       | 13.36%                         | 57.18%                    | 9                                   |  |  |
| Provident Credit Union                                  | \$2,478,642             | \$4,257                      | 0.69%                       | 5.99%                          | 78.99%                    | \$109                                 | \$8,112                      | 0.66%                       | 5.72%                          | 79.24%                    | \$                                  |  |  |
| Stanford Federal Credit Union                           | \$2,484,430             | \$8,768                      | 1.42%                       | 15.15%                         | 53.04%                    | \$131                                 | \$16,198                     | 1.33%                       | 14.21%                         | 55.51%                    | \$1                                 |  |  |
| Technology Credit Union                                 | \$2,552,159             | \$10,194                     | 1.59%                       | 15.60%                         | 54.22%                    | \$125                                 | \$17,287                     | 1.36%                       | 13.39%                         | 58.81%                    | \$1                                 |  |  |
| SAFE Credit Union                                       | \$2,846,791             | \$6,620                      | 0.94%                       | 10.30%                         | 74.93%                    | \$86                                  | \$13,036                     | 0.94%                       | 10.26%                         | 74.86%                    | 9                                   |  |  |
| Educational Employees Credit Union                      | \$3,002,927             | \$7,817                      | 1.04%                       | 9.16%                          | 68.28%                    | \$68                                  | \$14,886                     | 1.00%                       | 8.70%                          | 69.58%                    | 9                                   |  |  |
| Travis Credit Union                                     | \$3,064,963             | \$6,480                      | 0.85%                       | 7.58%                          | 64.37%                    | \$83                                  | \$14,835                     | 0.98%                       | 8.76%                          | 64.42%                    | 9                                   |  |  |
| Chevron Federal Credit Union                            | \$3,337,657             | \$11,314                     | 1.35%                       | 11.80%                         | 52.96%                    | \$111                                 | \$28,977                     | 1.75%                       | 15.40%                         | 45.63%                    | \$1                                 |  |  |
| Redwood Credit Union                                    | \$4,397,529             | \$22,078                     | 2.01%                       | 18.16%                         | 52.24%                    | \$93                                  | \$43,498                     | 2.02%                       | 18.30%                         | 52.48%                    | 9                                   |  |  |
| Patelco Credit Union                                    | \$6,364,988             | \$12,511                     | 0.79%                       | 7.83%                          | 70.50%                    | \$109                                 | \$30,646                     | 0.98%                       | 9.66%                          | 65.15%                    | \$1                                 |  |  |
| Star One Credit Union                                   | \$8,790,404             | \$13,266                     | 0.59%                       | 5.69%                          | 53.10%                    | \$177                                 | \$35,097                     | 0.78%                       | 7.55%                          | 44.58%                    | \$                                  |  |  |
| Golden 1 Credit Union                                   | \$11,968,382            | \$23,918                     | 0.80%                       | 7.21%                          | 64.49%                    | \$81                                  | \$52,284                     | 0.89%                       | 7.93%                          | 63.56%                    | 9                                   |  |  |
| First Technology Federal Credit Union                   | \$12,115,976            | \$34,675                     | 1.16%                       | 12.55%                         | 61.20%                    | \$102                                 | \$57,817                     | 0.98%                       | 10.53%                         | 66.87%                    | \$1                                 |  |  |
| Average of Asset Group D                                | \$3,374,477             | \$8,607                      | 1.05%                       | 10.58%                         | 65.08%                    | \$104                                 | \$17,452                     | 1.05%                       | 10.59%                         | 64.99%                    | \$1                                 |  |  |