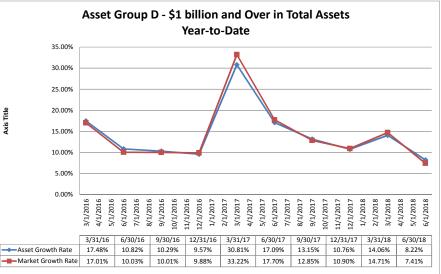

### Run Date: August 12, 2018

Summary Trends of Historical Asset Group Averages: Asset Growth Rate & Market Growth Rate

Source: SNL Financial

Note: Report includes only bank-level data.