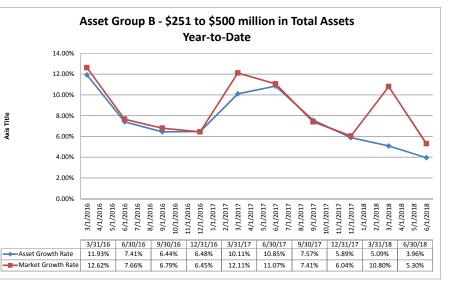

### Run Date: August 12, 2018

Summary Trends of Historical Asset Group Averages: Asset Growth Rate & Market Growth Rate

Source: SNL Financial

Note: Report includes only bank-level data.

| balance Sheet & Net Interest Margin                          |                      |                               | Julie J                            | 0,2010                           |                                  |                            |                                     | Run Da                                 | ie. Augus                | . 12, 2010                |
|--------------------------------------------------------------|----------------------|-------------------------------|------------------------------------|----------------------------------|----------------------------------|----------------------------|-------------------------------------|----------------------------------------|--------------------------|---------------------------|
| Г                                                            |                      |                               | As of Date                         |                                  |                                  |                            |                                     | Year to Date                           |                          |                           |
| Region Institution Name                                      | Total Assets (\$000) | Total Lns &<br>Leases (\$000) | Total Shares &<br>Deposits (\$000) | Total Loans/<br>Total Shares (%) | Assets/ FTE<br>Employees (\$000) | Yield on Avg<br>Assets (%) | Interest Expense/<br>Avg Assets (%) | Net Interest Income/<br>Avg Assets (%) | Asset Growth<br>Rate (%) | Market Growth<br>Rate (%) |
| region institution name                                      |                      |                               | 1                                  |                                  |                                  |                            |                                     |                                        |                          |                           |
| Asset Group B - \$251 to \$500 million in total assets       |                      |                               |                                    |                                  |                                  |                            |                                     |                                        |                          |                           |
| Yolo Federal Credit Union                                    | \$292,894            | \$202,343                     | \$254,579                          | 79.48%                           | \$4,923                          | 3.31%                      | 0.08%                               | 3.23%                                  | 6.15%                    | 2.92                      |
| MOCSE Federal Credit Union                                   | \$307,054            | \$145,489                     | \$282,476                          | 51.50%                           | \$3,962                          | 2.89%                      | 0.02%                               | 2.87%                                  | 13.22%                   | 14.17                     |
| Sea West Coast Guard Federal Credit Union                    | \$361,146            | \$139,748                     | \$289,011                          | 48.35%                           | \$8,808                          | 2.65%                      | 0.59%                               | 2.06%                                  | 1.78%                    | 1.92                      |
| First U.S. Community Credit Union                            | \$370,114            | \$228,846                     | \$326,780                          | 70.03%                           | \$5,213                          | 3.12%                      | 0.31%                               | 2.81%                                  | 3.21%                    | 2.35                      |
| PremierOne Credit Union                                      | \$425,236            | \$255,001                     | \$383,682                          | 66.46%                           | \$5,670                          | 3.24%                      | 0.24%                               | 3.00%                                  | 5.78%                    | 5.77                      |
| SafeAmerica Credit Union                                     | \$429,657            | \$371,383                     | \$393,799                          | 94.31%                           | \$6,009                          | 3.41%                      | 0.53%                               | 2.88%                                  | 4.81%                    | 4.96                      |
| UNCLE Credit Union                                           | \$449,201            | \$327,083                     | \$404,597                          | 80.84%                           | \$5,380                          | 3.25%                      | 0.16%                               | 3.08%                                  | 22.86%                   | 22.80                     |
| Alliance Credit Union                                        | \$461,546            | \$412,275                     | \$422,672                          | 97.54%                           | \$4,438                          | 3.67%                      | 0.29%                               | 3.38%                                  | (6.04%)                  | (6.40                     |
| Sacramento Credit Union                                      | \$470,442            | \$252,359                     | \$401,464                          | 62.86%                           | \$5,227                          | 2.65%                      | 0.23%                               | 2.42%                                  | 3.76%                    | 2.84                      |
| Community First Credit Union                                 | \$492,972            | \$351,766                     | \$442,393                          | 79.51%                           | \$3,496                          | 4.00%                      | 0.19%                               | 3.81%                                  | 7.91%                    | 8.76                      |
| Average of Asset Group B                                     | \$406,026            | \$268,629                     | \$360,145                          | 73.09%                           | \$5,313                          | 3.22%                      | 0.26%                               | 2.95%                                  | 6.34%                    | 6.01                      |
| Asset Group C - \$501 million to \$1 billion in total assets |                      |                               |                                    |                                  |                                  |                            |                                     |                                        |                          |                           |
| Financial Center Credit Union                                | \$501,443            | \$174,360                     | \$398,511                          | 43.75%                           | \$5,666                          | 3.74%                      | 0.40%                               | 3.34%                                  | 7.18%                    | 10.06                     |
| Merced School Employees Federal Credit Union                 | \$501,718            | \$194,000                     | \$456,288                          | 42.52%                           | \$4,801                          | 2.91%                      | 0.17%                               | 2.74%                                  | 8.02%                    | 10.08                     |
| Commonwealth Central Credit Union                            | \$519,786            | \$386,639                     | \$464,508                          | 83.24%                           | \$5,046                          | 3.44%                      | 0.09%                               | 3.35%                                  | 6.64%                    | 6.82                      |
| Valley First Credit Union                                    | \$608,799            | \$407,143                     | \$531,091                          | 76.66%                           | \$3,667                          | 2.99%                      | 0.14%                               | 2.85%                                  | 1.66%                    | 1.85                      |
| 1st Northern California Credit Union                         | \$710,328            | \$228,755                     | \$631,418                          | 36.23%                           | \$10,221                         | 1.99%                      | 0.30%                               | 1.69%                                  | 2.24%                    | 1.95                      |
| Noble Federal Credit Union                                   | \$734,706            | \$573,524                     | \$639,047                          | 89.75%                           | \$3,425                          | 3.92%                      | 0.30%                               | 3.62%                                  | 10.74%                   | 8.39                      |
| Santa Clara County Federal Credit Union                      | \$755,559            | \$385,182                     | \$681,405                          | 56.53%                           | \$6,168                          | 3.10%                      | 0.27%                               | 2.83%                                  | 8.22%                    | 9.92                      |
| S.F. Police Credit Union                                     | \$904,478            | \$611,011                     | \$777,261                          | 78.61%                           | \$8,336                          | 3.33%                      | 0.27%                               | 3.06%                                  | 5.83%                    | 6.65                      |
| Sierra Central Credit Union                                  | \$973,682            | \$722,168                     | \$854,999                          | 84.46%                           | \$5,937                          | 3.76%                      | 0.49%                               | 3.27%                                  | 8.04%                    | 7.98                      |
| Bay Federal Credit Union                                     | \$976,954            | \$600,437                     | \$880,112                          | 68.22%                           | \$4,492                          | 3.29%                      | 0.15%                               | 3.14%                                  | 8.90%                    | 9.81                      |
| Average of Asset Group C                                     | \$718,745            | \$428,322                     | \$631,464                          | 66.00%                           | \$5,776                          | 3.25%                      | 0.26%                               | 2.99%                                  | 6.75%                    | 7.35                      |