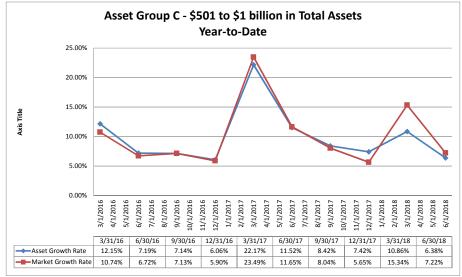

### Run Date: August 12, 2018

Summary Trends of Historical Asset Group Averages: Asset Growth Rate & Market Growth Rate

Source: SNL Financial

Note: Report includes only bank-level data.