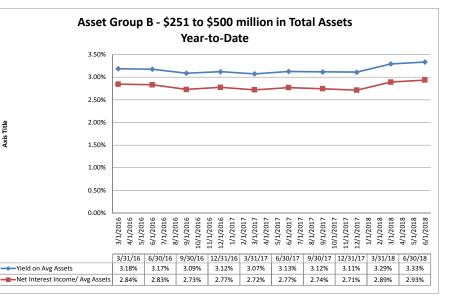

### Run Date: August 12, 2018

Summary Trends of Historical Asset Group Averages: Asset Growth Rate & Market Growth Rate

Source: SNL Financial

Note: Report includes only bank-level data.

| balance Sheet & Net Interest Margin                          |                      |                               | Julie J                            | 0,2010                           |                                  |                            |                                     | Run Da                                 | ie. Augus                | . 12, 2010                |
|--------------------------------------------------------------|----------------------|-------------------------------|------------------------------------|----------------------------------|----------------------------------|----------------------------|-------------------------------------|----------------------------------------|--------------------------|---------------------------|
| Г                                                            |                      |                               | As of Date                         |                                  |                                  |                            |                                     | Year to Date                           |                          |                           |
| Region Institution Name                                      | Total Assets (\$000) | Total Lns &<br>Leases (\$000) | Total Shares &<br>Deposits (\$000) | Total Loans/<br>Total Shares (%) | Assets/ FTE<br>Employees (\$000) | Yield on Avg<br>Assets (%) | Interest Expense/<br>Avg Assets (%) | Net Interest Income/<br>Avg Assets (%) | Asset Growth<br>Rate (%) | Market Growth<br>Rate (%) |
| region institution name                                      |                      |                               | 1                                  |                                  |                                  |                            |                                     |                                        |                          |                           |
| Asset Group B - \$251 to \$500 million in total assets       |                      |                               |                                    |                                  |                                  |                            |                                     |                                        |                          |                           |
| Yolo Federal Credit Union                                    | \$292,894            | \$202,343                     | \$254,579                          | 79.48%                           | \$4,923                          | 3.31%                      | 0.08%                               | 3.23%                                  | 6.15%                    | 2.92                      |
| MOCSE Federal Credit Union                                   | \$307,054            | \$145,489                     | \$282,476                          | 51.50%                           | \$3,962                          | 2.89%                      | 0.02%                               | 2.87%                                  | 13.22%                   | 14.17                     |
| Sea West Coast Guard Federal Credit Union                    | \$361,146            | \$139,748                     | \$289,011                          | 48.35%                           | \$8,808                          | 2.65%                      | 0.59%                               | 2.06%                                  | 1.78%                    | 1.92                      |
| First U.S. Community Credit Union                            | \$370,114            | \$228,846                     | \$326,780                          | 70.03%                           | \$5,213                          | 3.12%                      | 0.31%                               | 2.81%                                  | 3.21%                    | 2.35                      |
| PremierOne Credit Union                                      | \$425,236            | \$255,001                     | \$383,682                          | 66.46%                           | \$5,670                          | 3.24%                      | 0.24%                               | 3.00%                                  | 5.78%                    | 5.77                      |
| SafeAmerica Credit Union                                     | \$429,657            | \$371,383                     | \$393,799                          | 94.31%                           | \$6,009                          | 3.41%                      | 0.53%                               | 2.88%                                  | 4.81%                    | 4.96                      |
| UNCLE Credit Union                                           | \$449,201            | \$327,083                     | \$404,597                          | 80.84%                           | \$5,380                          | 3.25%                      | 0.16%                               | 3.08%                                  | 22.86%                   | 22.80                     |
| Alliance Credit Union                                        | \$461,546            | \$412,275                     | \$422,672                          | 97.54%                           | \$4,438                          | 3.67%                      | 0.29%                               | 3.38%                                  | (6.04%)                  | (6.40                     |
| Sacramento Credit Union                                      | \$470,442            | \$252,359                     | \$401,464                          | 62.86%                           | \$5,227                          | 2.65%                      | 0.23%                               | 2.42%                                  | 3.76%                    | 2.84                      |
| Community First Credit Union                                 | \$492,972            | \$351,766                     | \$442,393                          | 79.51%                           | \$3,496                          | 4.00%                      | 0.19%                               | 3.81%                                  | 7.91%                    | 8.76                      |
| Average of Asset Group B                                     | \$406,026            | \$268,629                     | \$360,145                          | 73.09%                           | \$5,313                          | 3.22%                      | 0.26%                               | 2.95%                                  | 6.34%                    | 6.01                      |
| Asset Group C - \$501 million to \$1 billion in total assets |                      |                               |                                    |                                  |                                  |                            |                                     |                                        |                          |                           |
| Financial Center Credit Union                                | \$501,443            | \$174,360                     | \$398,511                          | 43.75%                           | \$5,666                          | 3.74%                      | 0.40%                               | 3.34%                                  | 7.18%                    | 10.06                     |
| Merced School Employees Federal Credit Union                 | \$501,718            | \$194,000                     | \$456,288                          | 42.52%                           | \$4,801                          | 2.91%                      | 0.17%                               | 2.74%                                  | 8.02%                    | 10.08                     |
| Commonwealth Central Credit Union                            | \$519,786            | \$386,639                     | \$464,508                          | 83.24%                           | \$5,046                          | 3.44%                      | 0.09%                               | 3.35%                                  | 6.64%                    | 6.82                      |
| Valley First Credit Union                                    | \$608,799            | \$407,143                     | \$531,091                          | 76.66%                           | \$3,667                          | 2.99%                      | 0.14%                               | 2.85%                                  | 1.66%                    | 1.85                      |
| 1st Northern California Credit Union                         | \$710,328            | \$228,755                     | \$631,418                          | 36.23%                           | \$10,221                         | 1.99%                      | 0.30%                               | 1.69%                                  | 2.24%                    | 1.95                      |
| Noble Federal Credit Union                                   | \$734,706            | \$573,524                     | \$639,047                          | 89.75%                           | \$3,425                          | 3.92%                      | 0.30%                               | 3.62%                                  | 10.74%                   | 8.39                      |
| Santa Clara County Federal Credit Union                      | \$755,559            | \$385,182                     | \$681,405                          | 56.53%                           | \$6,168                          | 3.10%                      | 0.27%                               | 2.83%                                  | 8.22%                    | 9.92                      |
| S.F. Police Credit Union                                     | \$904,478            | \$611,011                     | \$777,261                          | 78.61%                           | \$8,336                          | 3.33%                      | 0.27%                               | 3.06%                                  | 5.83%                    | 6.65                      |
| Sierra Central Credit Union                                  | \$973,682            | \$722,168                     | \$854,999                          | 84.46%                           | \$5,937                          | 3.76%                      | 0.49%                               | 3.27%                                  | 8.04%                    | 7.98                      |
| Bay Federal Credit Union                                     | \$976,954            | \$600,437                     | \$880,112                          | 68.22%                           | \$4,492                          | 3.29%                      | 0.15%                               | 3.14%                                  | 8.90%                    | 9.81                      |
| Average of Asset Group C                                     | \$718,745            | \$428,322                     | \$631,464                          | 66.00%                           | \$5,776                          | 3.25%                      | 0.26%                               | 2.99%                                  | 6.75%                    | 7.35                      |