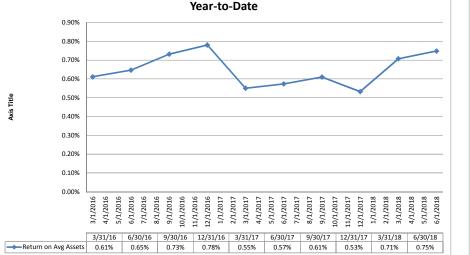

| Performance Analysis                                         |                         |                              |                             | June 30, 2                     | 2018                      |                                       |                              |                             | Run D                          | ate: Augu                 | st 12, 2018                           |
|--------------------------------------------------------------|-------------------------|------------------------------|-----------------------------|--------------------------------|---------------------------|---------------------------------------|------------------------------|-----------------------------|--------------------------------|---------------------------|---------------------------------------|
|                                                              | As of Date              |                              |                             | Quarter to Date                |                           |                                       |                              |                             | Year to Date                   |                           |                                       |
| Region Institution Name                                      | Total Assets<br>(\$000) | Net Income<br>(Loss) (\$000) | Return on Avg<br>Assets (%) | Return on<br>Avg Net Worth (%) | Oper Exp/ Oper<br>Rev (%) | Salary&Benefits/<br>Employees (\$000) | Net Income (Loss)<br>(\$000) | Return on Avg<br>Assets (%) | Return on<br>Avg Net Worth (%) | Oper Exp/ Oper<br>Rev (%) | Salary&Benefits/<br>Employees (\$000) |
| Asset Group B - \$251 to \$500 million in total assets       |                         |                              |                             |                                |                           |                                       |                              |                             |                                |                           |                                       |
| Yolo Federal Credit Union                                    | ¢000.004                | ¢4.400                       | 4 000/                      | 44 450/                        | CE 040/                   | <b>Ф</b> 7Г                           | ¢0.040                       | 4 5 40/                     | 44.00%                         | CC 0.49/                  | ¢75                                   |
| MOCSE Federal Credit Union                                   | \$292,894<br>\$307.054  | \$1,168<br>\$822             | 1.60%<br>1.07%              | 14.45%<br>14.92%               | 65.91%<br>68.78%          |                                       | \$2,242<br>\$1,584           | 1.54%<br>1.05%              |                                | 66.94%<br>71.30%          | \$75<br>\$64                          |
| Sea West Coast Guard Federal Credit Union                    | \$361,146               | \$388                        | 0.43%                       | 2.21%                          | 76.91%                    |                                       | \$810                        | 0.45%                       |                                | 71.30%                    | <del>۵</del> 04<br>\$84               |
| First U.S. Community Credit Union                            | \$370,114               | \$919                        | 0.43%                       | 9.17%                          | 70.79%                    |                                       | \$1,865                      | 1.01%                       |                                | 70.14%                    | \$78                                  |
| PremierOne Credit Union                                      | \$425,236               | \$811                        | 0.35%                       | 8.18%                          | 79.25%                    |                                       | \$1,665                      | 0.79%                       |                                | 70.14%                    | \$93                                  |
| SafeAmerica Credit Union                                     | \$429,657               | \$747                        | 0.70%                       | 9.44%                          | 75.51%                    |                                       | \$719                        | 0.34%                       |                                | 80.05%                    | \$100                                 |
| UNCLE Credit Union                                           | \$449,201               | (\$245)                      | (0.22%)                     | (2.46%)                        | 99.37%                    |                                       | \$1,325                      | 0.61%                       |                                | 80.65%                    | \$88                                  |
| Alliance Credit Union                                        | \$461,546               | \$297                        | 0.26%                       | 3.27%                          | 82.09%                    | \$94                                  | \$752                        | 0.32%                       |                                | 81.31%                    | \$96                                  |
| Sacramento Credit Union                                      | \$470,442               | \$1,385                      | 1.18%                       | 8.46%                          | 66.60%                    |                                       | \$2,986                      | 1.28%                       |                                | 67.15%                    | \$76                                  |
| Community First Credit Union                                 | \$492,972               | \$898                        | 0.72%                       | 7.70%                          | 75.24%                    |                                       | \$2,040                      | 0.83%                       | 8.85%                          | 74.40%                    | \$73                                  |
| Average of Asset Group B                                     | \$406,026               | \$719                        | 0.75%                       | 7.53%                          | 76.05%                    | \$81                                  | \$1,599                      | 0.82%                       | 8.23%                          | 74.74%                    | \$83                                  |
| Asset Group C - \$501 million to \$1 billion in total assets |                         |                              |                             |                                |                           |                                       |                              |                             |                                |                           |                                       |
| Financial Center Credit Union                                | \$501,443               | \$1,965                      | 1.57%                       | 8.44%                          | 59.05%                    | \$72                                  | \$4,027                      | 1.62%                       | 8.66%                          | 59.38%                    | \$74                                  |
| Merced School Employees Federal Credit Union                 | \$501,718               | \$966                        | 0.77%                       | 8.64%                          | 78.41%                    | \$70                                  | \$1,780                      | 0.71%                       | 7.88%                          | 79.52%                    | \$69                                  |
| Commonwealth Central Credit Union                            | \$519,786               | \$1,019                      | 0.78%                       | 8.41%                          | 78.94%                    |                                       | \$1,684                      | 0.65%                       |                                | 81.23%                    | \$101                                 |
| Valley First Credit Union                                    | \$608,799               | \$213                        | 0.14%                       | 1.40%                          | 87.70%                    | \$71                                  | \$628                        | 0.21%                       |                                | 88.95%                    | \$72                                  |
| 1st Northern California Credit Union                         | \$710,328               | \$717                        | 0.40%                       | 3.84%                          | 77.78%                    | • -                                   | \$1,909                      | 0.54%                       |                                | 72.97%                    | \$81                                  |
| Noble Federal Credit Union                                   | \$734,706               | \$931                        | 0.51%                       | 4.63%                          | 80.97%                    | \$80                                  | \$3,734                      | 1.04%                       |                                | 74.14%                    | \$80                                  |
| Santa Clara County Federal Credit Union                      | \$755,559               | \$250                        | 0.13%                       | 1.54%                          | 85.53%                    |                                       | \$771                        | 0.21%                       |                                | 83.24%                    | \$105                                 |
| S.F. Police Credit Union                                     | \$904,478               | \$828                        | 0.37%                       | 2.72%                          | 75.78%                    |                                       | \$1,544                      | 0.35%                       |                                | 78.11%                    | \$114                                 |
| Sierra Central Credit Union                                  | \$973,682               | \$2,503                      | 1.03%                       | 9.19%                          | 60.99%                    |                                       | \$5,525                      | 1.15%                       |                                | 61.65%                    | \$76                                  |
| Bay Federal Credit Union                                     | \$976,954               | \$2,934                      | 1.21%                       | 14.92%                         | 72.14%                    | \$95                                  | \$4,820                      | 1.00%                       | 12.28%                         | 74.87%                    | \$97                                  |
| Average of Asset Group C                                     | \$718,745               | \$1,233                      | 0.69%                       | 6.37%                          | 75.73%                    | \$86                                  | \$2,642                      | 0.75%                       | 6.76%                          | 75.41%                    | \$87                                  |