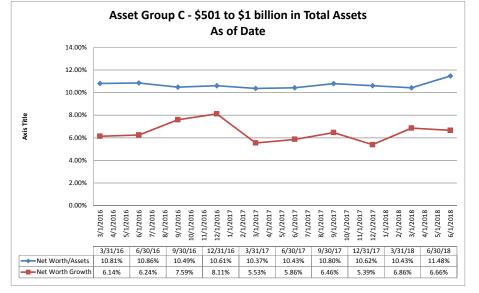

| Performance Analysis                                         |                         |                              |                             | June 30, 2                     | 2018                      |                                       |                              |                             | Run D                          | ate: Augu                 | st 12, 2018                           |
|--------------------------------------------------------------|-------------------------|------------------------------|-----------------------------|--------------------------------|---------------------------|---------------------------------------|------------------------------|-----------------------------|--------------------------------|---------------------------|---------------------------------------|
|                                                              | As of Date              |                              |                             | Quarter to Date                |                           |                                       |                              |                             | Year to Date                   |                           |                                       |
| Region Institution Name                                      | Total Assets<br>(\$000) | Net Income<br>(Loss) (\$000) | Return on Avg<br>Assets (%) | Return on<br>Avg Net Worth (%) | Oper Exp/ Oper<br>Rev (%) | Salary&Benefits/<br>Employees (\$000) | Net Income (Loss)<br>(\$000) | Return on Avg<br>Assets (%) | Return on<br>Avg Net Worth (%) | Oper Exp/ Oper<br>Rev (%) | Salary&Benefits/<br>Employees (\$000) |
| Asset Group B - \$251 to \$500 million in total assets       |                         |                              |                             |                                |                           |                                       |                              |                             |                                |                           |                                       |
| Yolo Federal Credit Union                                    | ¢000.004                | ¢4.400                       | 4 000/                      | 44 450/                        | CE 040/                   | <b>Ф</b> 7Г                           | ¢0.040                       | 4 5 40/                     | 44.00%                         | CC 0.49/                  | ¢75                                   |
| MOCSE Federal Credit Union                                   | \$292,894<br>\$307.054  | \$1,168<br>\$822             | 1.60%<br>1.07%              | 14.45%<br>14.92%               | 65.91%<br>68.78%          |                                       | \$2,242<br>\$1,584           | 1.54%<br>1.05%              |                                | 66.94%<br>71.30%          | \$75<br>\$64                          |
| Sea West Coast Guard Federal Credit Union                    | \$361,146               | \$388                        | 0.43%                       | 2.21%                          | 76.91%                    |                                       | \$810                        | 0.45%                       |                                | 71.30%                    | <del>۵</del> 04<br>\$84               |
| First U.S. Community Credit Union                            | \$370,114               | \$919                        | 0.43%                       | 9.17%                          | 70.79%                    |                                       | \$1,865                      | 1.01%                       |                                | 70.14%                    | \$78                                  |
| PremierOne Credit Union                                      | \$425,236               | \$811                        | 0.35%                       | 8.18%                          | 79.25%                    |                                       | \$1,665                      | 0.79%                       |                                | 70.14%                    | \$93                                  |
| SafeAmerica Credit Union                                     | \$429,657               | \$747                        | 0.70%                       | 9.44%                          | 75.51%                    |                                       | \$719                        | 0.34%                       |                                | 80.05%                    | \$100                                 |
| UNCLE Credit Union                                           | \$449,201               | (\$245)                      | (0.22%)                     | (2.46%)                        | 99.37%                    |                                       | \$1,325                      | 0.61%                       |                                | 80.65%                    | \$88                                  |
| Alliance Credit Union                                        | \$461,546               | \$297                        | 0.26%                       | 3.27%                          | 82.09%                    | \$94                                  | \$752                        | 0.32%                       |                                | 81.31%                    | \$96                                  |
| Sacramento Credit Union                                      | \$470,442               | \$1,385                      | 1.18%                       | 8.46%                          | 66.60%                    |                                       | \$2,986                      | 1.28%                       |                                | 67.15%                    | \$76                                  |
| Community First Credit Union                                 | \$492,972               | \$898                        | 0.72%                       | 7.70%                          | 75.24%                    |                                       | \$2,040                      | 0.83%                       | 8.85%                          | 74.40%                    | \$73                                  |
| Average of Asset Group B                                     | \$406,026               | \$719                        | 0.75%                       | 7.53%                          | 76.05%                    | \$81                                  | \$1,599                      | 0.82%                       | 8.23%                          | 74.74%                    | \$83                                  |
| Asset Group C - \$501 million to \$1 billion in total assets |                         |                              |                             |                                |                           |                                       |                              |                             |                                |                           |                                       |
| Financial Center Credit Union                                | \$501,443               | \$1,965                      | 1.57%                       | 8.44%                          | 59.05%                    | \$72                                  | \$4,027                      | 1.62%                       | 8.66%                          | 59.38%                    | \$74                                  |
| Merced School Employees Federal Credit Union                 | \$501,718               | \$966                        | 0.77%                       | 8.64%                          | 78.41%                    | \$70                                  | \$1,780                      | 0.71%                       | 7.88%                          | 79.52%                    | \$69                                  |
| Commonwealth Central Credit Union                            | \$519,786               | \$1,019                      | 0.78%                       | 8.41%                          | 78.94%                    |                                       | \$1,684                      | 0.65%                       |                                | 81.23%                    | \$101                                 |
| Valley First Credit Union                                    | \$608,799               | \$213                        | 0.14%                       | 1.40%                          | 87.70%                    | \$71                                  | \$628                        | 0.21%                       |                                | 88.95%                    | \$72                                  |
| 1st Northern California Credit Union                         | \$710,328               | \$717                        | 0.40%                       | 3.84%                          | 77.78%                    | • -                                   | \$1,909                      | 0.54%                       |                                | 72.97%                    | \$81                                  |
| Noble Federal Credit Union                                   | \$734,706               | \$931                        | 0.51%                       | 4.63%                          | 80.97%                    | \$80                                  | \$3,734                      | 1.04%                       |                                | 74.14%                    | \$80                                  |
| Santa Clara County Federal Credit Union                      | \$755,559               | \$250                        | 0.13%                       | 1.54%                          | 85.53%                    |                                       | \$771                        | 0.21%                       |                                | 83.24%                    | \$105                                 |
| S.F. Police Credit Union                                     | \$904,478               | \$828                        | 0.37%                       | 2.72%                          | 75.78%                    |                                       | \$1,544                      | 0.35%                       |                                | 78.11%                    | \$114                                 |
| Sierra Central Credit Union                                  | \$973,682               | \$2,503                      | 1.03%                       | 9.19%                          | 60.99%                    |                                       | \$5,525                      | 1.15%                       |                                | 61.65%                    | \$76                                  |
| Bay Federal Credit Union                                     | \$976,954               | \$2,934                      | 1.21%                       | 14.92%                         | 72.14%                    | \$95                                  | \$4,820                      | 1.00%                       | 12.28%                         | 74.87%                    | \$97                                  |
| Average of Asset Group C                                     | \$718,745               | \$1,233                      | 0.69%                       | 6.37%                          | 75.73%                    | \$86                                  | \$2,642                      | 0.75%                       | 6.76%                          | 75.41%                    | \$87                                  |