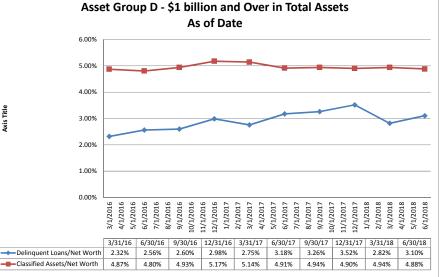

| \$8,420,307          | \$15,248                                | 0.23%            | 0.40%                                      | 171.29%                | 1.23%                       | 0.1                           |  |  |
| SchoolsFirst Federal Credit Union                   | \$15,025,159         | \$39,052                                | 0.48%            | 0.78%                                      | 161.04%                | 2.36%                       | 0.2                           |  |  |
| Average of Asset Group D                            | \$2,947,779          | \$8,736                                 | 0.43%            | 0.75%                                      | 227.78%                | 3.25%                       | 0.3                           |  |  |



Axis Title





Source: SNI Financial

Note: Report includes only bank-level data.







Note: Report includes only bank-level data.

#### June 30, 2018

## Run Date: August 12, 2018

|                                                                                     |                      |                     | As of            | Date                            |                    |                 |
|-------------------------------------------------------------------------------------|----------------------|---------------------|------------------|---------------------------------|--------------------|-----------------|
|                                                                                     |                      | Total Net Worth     | Net Worth/       | Net Worth<br>Growth (Declin