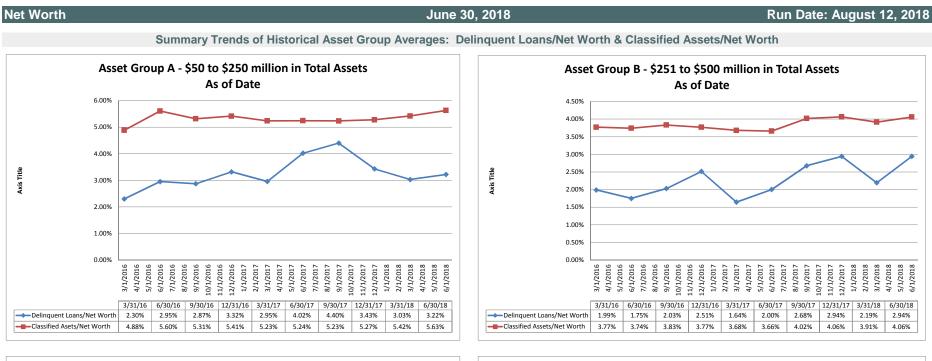

### Run Date: August 12, 2018

Summary Trends of Historical Asset Group Averages: Asset Growth Rate & Market Growth Rate

Source: SNL Financial

Note: Report includes only bank-level data.