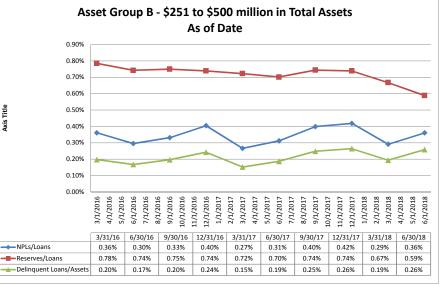

Historical Asset Group Averages: Non-Performing Loans/Loans, Reserves/Loans & Delinquent Loans/Total Assets Asset Group A - \$50 to \$250 million in Total Assets As of Date 1.20% 1.00% 0.80% Axis Title Axis Title 0.60% 0.40% 0.20% 0.00% 5/1/2016 6/1/2016 9/1/2016 10/1/2016 2/1/2017 3/1/2017 5/1/2017 6/1/2017 2/1/2018 3/1/2018 4/1/2016 7/1/2016 8/1/2016 11/1/2016 12/1/2016 1/1/2017 4/1/2017 7/1/2017 8/1/2017 9/1/2017 10/1/2017 11/1/2017 12/1/2017 1/1/2018 4/1/2018 5/1/2018 6/1/2018 3/1/2016 3/31/16 6/30/16 6/30/17 9/30/17 6/30/18 9/30/16 12/31/16 3/31/17 12/31/17 3/31/18 0.38% 0.48% 0.45% 0.48% 0.42% 0.55% 0.63% 0.50% 0.44% 0.47% 0.89% Reserves/Loans 0.97% 1.03% 0.97% 0.97% 0.93% 0.90% 0.90% 0.89% 0.90% Delinquent Loans/Assets 0.21% 0.27% 0.26% 0.30% 0.25% 0.34% 0.38% 0.31% 0.26% 0.28%







Source: SNL Financial

Note: Report includes only bank-level data.

### June 30, 2018

### Run Date: August 12, 2018

|                                                     | As of Date           |                                         |                  |                               |                        |                             |                               |  |  |  |  |
|-----------------------------------------------------|----------------------|-----------------------------------------|------------------|-------------------------------|------------------------|-----------------------------|-------------------------------|--|--|--|--|
|                                                     |                      | Delinement I a                          |