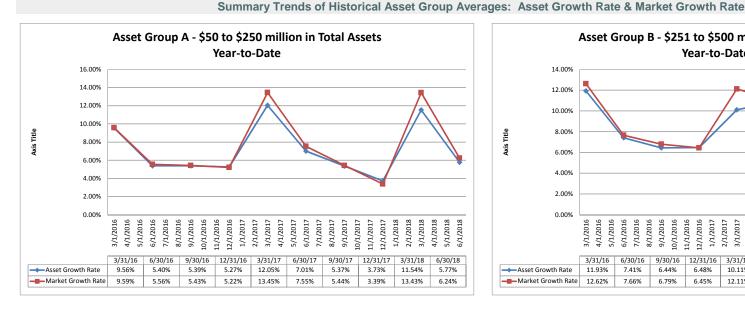

### Run Date: August 12, 2018

Summary Trends of Historical Asset Group Averages: Asset Growth Rate & Market Growth Rate

Source: SNL Financial

Note: Report includes only bank-level data.

### Run Date: August 12, 2018

|                                                     |                        |                               | As of Date                         |                                  |                                  |                            |                                     | Year to Date                           |                          |                         |
|-----------------------------------------------------|------------------------|-------------------------------|------------------------------------|----------------------------------|----------------------------------|----------------------------|-------------------------------------|----------------------------------------|--------------------------|-------------------------|
| ion Institution Name                                | Total Assets (\$000)   | Total Lns &<br>Leases (\$000) | Total Shares &<br>Deposits (\$000) | Total Loans/<br>Total Shares (%) | Assets/ FTE<br>Employees (\$000) | Yield on Avg<br>Assets (%) | Interest Expense/<br>Avg Assets (%) | Net Interest Income/<br>Avg Assets (%) | Asset Growth<br>Rate (%) | Market Grov<br>Rate (%) |
| set Group A - \$50 to \$250 million in total assets | I                      |                               |                                    |                                  |                                  |                            |                                     |                                        |                          | 1                       |
|                                                     |                        |                               |                                    |                                  |                                  |                            |                                     |                                        |                          |                         |
| Valley Oak Credit Union                             | \$53,883               | \$42,749                      | \$49,268                           | 86.77%                           | \$2,033                          | 4.18%                      | 0.23%                               | 3.95%                                  | 5.52%                    |                         |
| California Community Credit Union                   | \$63,128               | \$23,635                      | \$54,925                           | 43.03%                           | \$4,209                          | 2.79%                      | 0.13%                               | 2.66%                                  | 4.56%                    | 4.3                     |
| Menlo Survey Federal Credit Union                   | \$64,713               | \$26,504                      | \$55,921                           | 47.40%                           | \$10,786                         | 2.50%                      | 0.17%                               | 2.33%                                  | (3.50%)                  | (1.7                    |
| Siskiyou Central Credit Union                       | \$66,846               | \$37,592                      | \$59,683                           | 62.99%                           | \$3,613                          | 2.92%                      | 0.02%                               | 2.89%                                  | 10.55%                   |                         |
| Chabot Federal Credit Union                         | \$70,361               | \$16,952                      | \$60,669                           | 27.94%                           | \$10,825                         | 2.38%                      | 0.37%                               | 2.01%                                  | 0.52%                    |                         |
| Marin County Federal Credit Union                   | \$70,503               | \$24,344                      | \$63,616                           | 38.27%                           | \$8,813                          | 3.00%                      | 0.10%                               | 2.91%                                  | 0.32%                    | (0.0                    |
| Kaiperm Diablo Federal Credit Union                 | \$73,350               | \$43,196                      | \$63,719                           | 67.79%                           | \$6,378                          | 2.63%                      | 0.36%                               | 2.27%                                  | 5.76%                    |                         |
| Polam Federal Credit Union                          | \$73,756               | \$44,542                      | \$64,448                           | 69.11%                           | \$5,674                          | 3.22%                      | 0.38%                               | 2.85%                                  | (0.50%)                  |                         |
| Upward Credit Union                                 | \$74,690               | \$41,783                      | \$66,418                           | 62.91%                           | \$5,533                          | 3.66%                      | 0.07%                               | 3.59%                                  | 3.77%                    | 2                       |
| Lassen County Federal Credit Union                  | \$77,279               | \$42,339                      | \$64,629                           | 65.51%                           | \$5,520                          | 2.78%                      | 0.37%                               | 2.40%                                  | (2.73%)                  | (2.                     |
| Bay Cities Credit Union                             | \$77,609               | \$26,173                      | \$71,008                           | 36.86%                           | \$4,195                          | 3.32%                      | 0.02%                               | 3.30%                                  | 11.06%                   |                         |
| Vision One Credit Union                             | \$79,882               | \$73,413                      | \$65,662                           | 111.80%                          | \$7,608                          | 4.59%                      | 0.81%                               | 3.79%                                  | 33.73%                   | 28                      |
| First California Federal Credit Union               | \$92,362               | \$50,567                      | \$82,207                           | 61.51%                           | \$4,618                          | 3.02%                      | 0.24%                               | 2.78%                                  | 6.99%                    | 4                       |
| SRI Federal Credit Union                            | \$94,194               | \$58,848                      | \$83,376                           | 70.58%                           | \$8,563                          | 3.05%                      | 0.51%                               | 2.54%                                  | 9.39%                    | 2                       |
| Community Credit Union of Southern Humboldt         | \$97,045               | \$67,243                      | \$83,779                           | 80.26%                           | \$3,081                          | 4.43%                      | 0.27%                               | 4.16%                                  | (0.13%)                  | (1.                     |
| SMW 104 Federal Credit Union                        | \$97,123               | \$35,176                      | \$89,661                           | 39.23%                           | \$10,791                         | 2.68%                      | 0.18%                               | 2.51%                                  | 9.07%                    | 8                       |
| Shell Western States Federal Credit Union           | \$97,129               | \$40,479                      | \$80,481                           | 50.30%                           | \$8,830                          | 2.62%                      | 0.23%                               | 2.39%                                  | 9.01%                    | (8.                     |
| Tulare County Federal Credit Union                  | \$99,456               | \$77,719                      | \$91,543                           | 84.90%                           | \$3,108                          | 3.62%                      | 0.21%                               | 3.40%                                  | 10.88%                   | 11                      |
| Mission City Federal Credit Union                   | \$99,919               | \$65,163                      | \$91,350                           | 71.33%                           | \$6,245                          | 3.41%                      | 0.33%                               | 3.08%                                  | (0.91%)                  | (1.                     |
| United Local Credit Union                           | \$111,032              | \$73,017                      | \$91,609                           | 79.71%                           | \$5,047                          | 3.19%                      | 0.15%                               | 3.04%                                  | 0.38%                    | <u></u> 1               |
| Merco Credit Union                                  | \$113.072              | \$57,397                      | \$101,763                          | 56.40%                           | \$3,375                          | 3.36%                      | 0.13%                               | 3.23%                                  | 7.94%                    |                         |
| Kings Federal Credit Union                          | \$118,181              | \$76,088                      | \$101,519                          | 74.95%                           | \$5,909                          | 3.10%                      | 0.35%                               | 2.75%                                  | 10.22%                   | 12                      |
| Santa Cruz Community Credit Union                   | \$119.888              | \$90,133                      | \$109,606                          | 82.23%                           | \$2,924                          | 4.71%                      | 0.03%                               | 4.67%                                  | 11.44%                   |                         |
| Cooperative Center Federal Credit Union             | \$122,607              | \$72,683                      | \$114.681                          | 63.38%                           | \$4,541                          | 3.54%                      | 0.11%                               | 3.43%                                  | 8.57%                    |                         |
| Compass Community Credit Union                      | \$137,820              | \$65,511                      | \$118,059                          | 55.49%                           | \$14,507                         | 2.51%                      | 0.34%                               | 2.16%                                  | 2.32%                    |                         |
| San Joaquin Power Employees Credit Union            | \$139,882              | \$98,058                      | \$115,735                          | 84.73%                           | \$23,314                         | 2.93%                      | 1.73%                               | 1.20%                                  | 1.49%                    |                         |
| Central Coast Federal Credit Union                  | \$144,316              | \$63,657                      | \$131,868                          | 48.27%                           | \$4,065                          | 3.20%                      | 0.18%                               | 3.02%                                  | 4.84%                    |                         |
| Solano First Federal Credit Union                   | \$148.202              | \$90,140                      | \$139,718                          | 64.52%                           | \$3,705                          | 3.73%                      | 0.12%                               | 3.61%                                  | 8.05%                    |                         |
| Premier Community Credit Union                      | \$151,350              | \$66,421                      | \$136,306                          | 48.73%                           | \$2,968                          | 2.97%                      | 0.12%                               | 2.83%                                  | 8.47%                    |                         |
| Families & Schools Together Federal Credit Union    | \$159,279              | \$129,697                     | \$138,216                          | 93.84%                           | \$4,084                          | 3.76%                      | 0.21%                               | 3.55%                                  | 8.13%                    |                         |
| Central State Credit Union                          | \$197,435              | \$111,356                     | \$182,359                          | 61.06%                           | \$4,201                          | 3.40%                      | 0.10%                               | 3.30%                                  | 4.23%                    |                         |
| Members 1st Credit Union                            | \$199,290              | \$158,157                     | \$178,817                          | 88.45%                           | \$3,870                          | 3.13%                      | 0.22%                               | 2.92%                                  | 7.86%                    |                         |
| C.A.H.P. Credit Union                               | \$205.863              | \$166,102                     | \$185,113                          | 89.73%                           | \$6,641                          | 4.74%                      | 0.79%                               | 3.94%                                  | (4.88%)                  |                         |
| Heritage Community Credit Union                     | \$213,783              | \$181,447                     | \$193,613                          | 93.72%                           | \$4,804                          | 3.05%                      | 0.27%                               | 2.78%                                  | 10.11%                   | · ·                     |
| Pacific Postal Credit Union                         | \$216,445              | \$62,733                      | \$184,558                          | 33.99%                           | \$7,337                          | 3.63%                      | 0.27%                               | 3.35%                                  | (4.07%)                  | (4.                     |
| Monterey Credit Union                               | \$238,050              | \$02,733<br>\$145,609         | \$202,499                          | 71.91%                           | \$3,239                          | 3.68%                      | 0.27 %                              | 3.62%                                  | 3.83%                    | · · ·                   |
| Tucoemas Federal Credit Union                       | \$238,050<br>\$239,441 | \$145,609<br>\$164,429        | \$202,499<br>\$222,138             | 74.02%                           | \$3,239<br>\$2,920               | 3.66%                      | 0.06%                               | 3.33%                                  | 3.83%<br>10.28%          |                         |
| Average of Asset Group A                            | \$121,599              | \$73,272                      | \$107,852                          | 66.04%                           | \$6.159                          | 3.32%                      | 0.28%                               | 3.04%                                  | 5.75%                    | 5.                      |