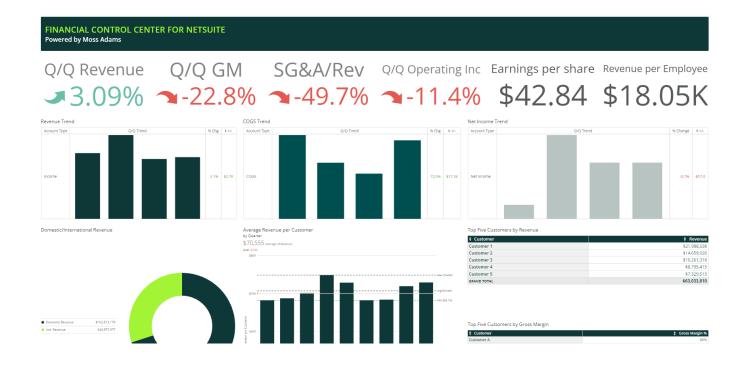

## NetSuite QuickStart Package: Finance/Accounting

- Stay focused on the metrics that are key to your business
- Build ETL/ELT processes once and avoid manual spreadsheet errors
- Drive down report creation time and instead execute