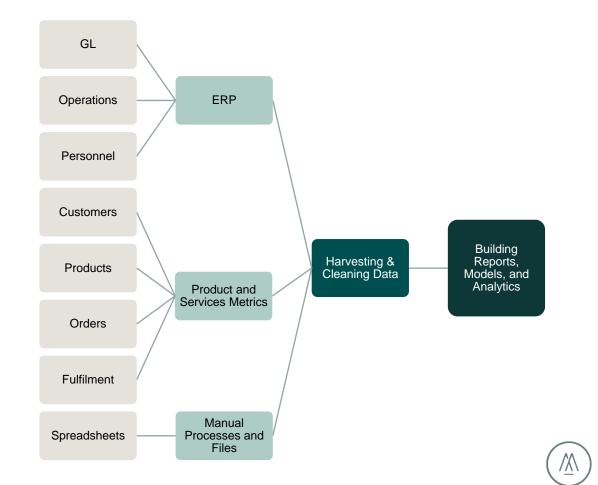

#### Harvesting Data From Multiple Sources

Today, teams are harvesting data from more and more sources.

The hidden cost of being data driven in finance and accounting is a process of gathering, preparing, and analyzing data and then distributing.