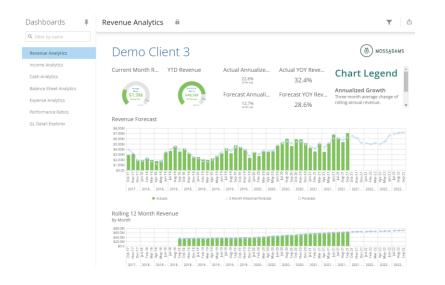

#### Turn-Key Solution: Revenue Example

- A metric can require multiple charts to tell the full story
- Go beyond just showing history and show forward looking expectations
- Anticipate the questions the business will ask about a key metric