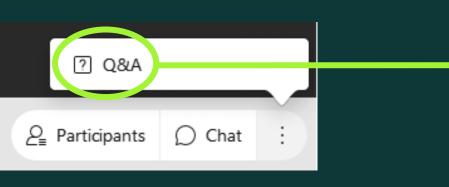

#### Questions?

- Under the "more options" button, select "Q&A"
- A new box will open on the right-hand side to type your question to the speakers or host