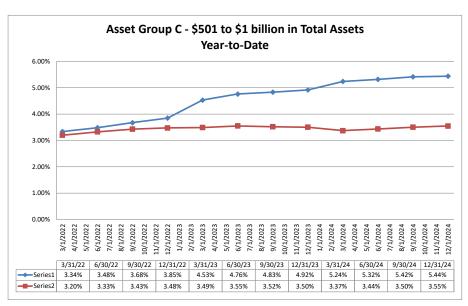

#### ASSET SIZE DEFINITION

Group A \$0-\$250 million

Group B \$251 million-\$500 million

Group C \$501 million-\$1 billion

Group D Over \$1 billion

Performance Analysis