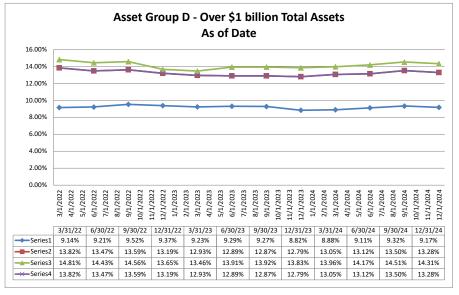

#### ASSET SIZE DEFINITION

Group A \$0-\$250 million

Group B \$251 million-\$500 million

Group C \$501 million-\$1 billion

Group D Over \$1 billion

Performance Analysis