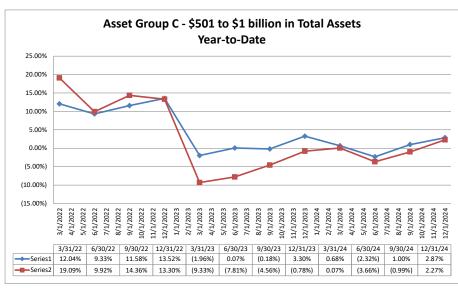

#### ASSET SIZE DEFINITION

Group A \$0-\$250 million

Group B \$251 million-\$500 million

Group C \$501 million-\$1 billion

Group D Over \$1 billion

Performance Analysis