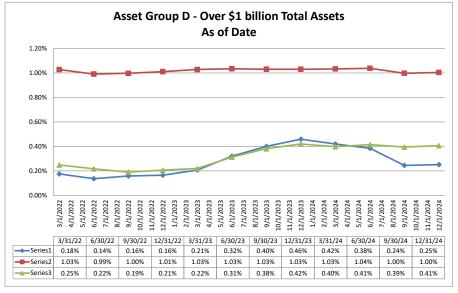

#### ASSET SIZE DEFINITION

Group A \$0-\$250 million

Group B \$251 million-\$500 million

Group C \$501 million-\$1 billion

Group D Over \$1 billion

Performance Analysis

#### Summary Trends of Historical Asset Group Averages: Return on Average Assets

Source: SNL Financial

Note: Report includes only bank-level data.

#### Summary Trends of Historical Asset Group Averages: Return on Average Equity

Source: SNL Financial

Note: Report includes only bank-level data.

| Performance Analysis                                                                                                                                                                                                                                             |                                                                                                                   |                                                                             |                                                                                    | Decembe                                                                               | er 31, 2024                                                                               | ļ.                                                                      |                                                                                            |                                                                                           | Run Date                                                                                    | e: Februar                                                                              | y 10, 2025                                                             |
|------------------------------------------------------------------------------------------------------------------------------------------------------------------------------------------------------------------------------------------------------------------|-------------------------------------------------------------------------------------------------------------------|-----------------------------------------------------------------------------|------------------------------------------------------------------------------------|---------------------------------------------------------------------------------------|-------------------------------------------------------------------------------------------|-------------------------------------------------------------------------|--------------------------------------------------------------------------------------------|-------------------------------------------------------------------------------------------|---------------------------------------------------------------------------------------------|-----------------------------------------------------------------------------------------|------------------------------------------------------------------------|
|                                                                                                                                                                                                                                                                  | As of Date                                                                                                        |                                                                             |                                                                                    | Quarter to Date                                                                       |                                                                                           |                                                                         |                                                                                            |                                                                                           | Year to Date                                                                                |                                                                                         |                                                                        |
| Region Institution Name                                                                                                                                                                                                                                          | Total Assets (\$000)                                                                                              | Net Income<br>(Loss) (\$000)                                                | Return on Avg<br>Assets (%)                                                        | Return on<br>Avg Equity (%)                                                           | Efficiency Ratio<br>(FTE) (%)                                                             | Salary Exp/<br>Employees (\$000)                                        | Net Income<br>(Loss) (\$000)                                                               | Return on Avg<br>Assets (%)                                                               | Return on<br>Avg Equity (%)                                                                 | Efficiency Ratio<br>(FTE) (%)                                                           | Salary Exp/<br>Employees (\$000)                                       |
| Asset Group A - \$0 to \$250 million in total assets                                                                                                                                                                                                             |                                                                                                                   |                                                                             |                                                                                    |                                                                                       |                                                                                           |                                                                         |                                                                                            |                                                                                           |                                                                                             |                                                                                         |                                                                        |
| Transact Bank, National Association Young Americans Bank The First National Bank of Fleming Champion Bank Century Savings and Loan Association McClave State Bank Gunnison Savings and Loan Association Pikes Peak National Bank The Farmers State Bank of Brush | \$6,539<br>\$17,265<br>\$28,594<br>\$44,114<br>\$74,593<br>\$78,777<br>\$101,511<br>\$101,830<br>\$114,487        | \$387<br>(\$333)<br>\$24<br>\$33<br>\$51<br>\$241<br>(\$64)<br>\$66<br>\$48 | 23.97%<br>(7.58%)<br>0.34%<br>0.30%<br>0.26%<br>1.28%<br>(0.25%)<br>0.26%<br>0.16% | 200.00%<br>(90.67%)<br>2.56%<br>0.80%<br>2.00%<br>10.38%<br>(1.96%)<br>1.67%<br>0.92% | 57.05%<br>320.39%<br>88.62%<br>93.68%<br>114.39%<br>57.52%<br>112.29%<br>92.24%<br>93.60% | \$120<br>\$81<br>\$85<br>\$82<br>\$138<br>\$94<br>\$78<br>\$93          | (\$731)<br>(\$1,786)<br>\$303<br>\$61<br>(\$132)<br>\$1,116<br>(\$249)<br>(\$10)<br>\$489  | (10.11%)<br>(10.00%)<br>1.07%<br>0.13%<br>(0.17%)<br>1.59%<br>(0.24%)<br>(0.01%)<br>0.41% | (91.26%)<br>(122.75%)<br>8.28%<br>0.37%<br>(1.35%)<br>12.59%<br>(1.90%)<br>(0.06%)<br>2.41% | 153.36%<br>NM<br>71.13%<br>97.08%<br>114.15%<br>50.99%<br>111.74%<br>100.55%<br>83.96%  | \$110<br>\$63<br>\$92<br>\$88<br>\$105<br>\$95<br>\$87<br>\$89         |
| Rocky Mountain Bank and Trust<br>The State Bank<br>Fowler State Bank<br>Evergreen National Bank<br>First National Bank of Hugo<br>RG Bank, a Savings and Loan Association<br>Del Norte Bank, A Savings and Loan Association                                      | \$121,769<br>\$126,279<br>\$137,601<br>\$137,622<br>\$139,329<br>\$140,147<br>\$140,781                           | \$298<br>\$615<br>(\$135)<br>\$319<br>\$155<br>\$62<br>\$460                | 0.98%<br>1.90%<br>(0.40%)<br>0.95%<br>0.43%<br>0.18%<br>1.27%                      | 9.74%<br>11.04%<br>(3.02%)<br>8.89%<br>4.72%<br>1.92%<br>14.15%                       | 70.32%<br>58.25%<br>110.00%<br>77.17%<br>77.85%<br>93.13%<br>62.43%                       | \$86<br>\$82<br>\$197<br>\$86<br>\$79<br>\$87<br>\$114                  | \$1,418<br>\$1,850<br>\$1,052<br>\$1,407<br>\$1,148<br>\$211<br>\$1,304                    | 1.11%<br>1.43%<br>0.79%<br>1.07%<br>0.79%<br>0.16%<br>0.92%                               | 12.20%<br>8.66%<br>6.00%<br>10.47%<br>9.10%<br>1.65%<br>10.68%                              | 69.92%<br>55.19%<br>61.32%<br>73.41%<br>76.95%<br>94.14%<br>70.91%                      | \$84                                                                   |
| Park State Bank & Trust First National Bank, Cortez Bank of Estes Park Equitable Savings and Loan Association Community State Bank Verus Bank of Commerce Home Loan State Bank The Citizens State Bank of Ouray The Gunnison Bank and Trust Company              | \$141,215<br>\$141,269<br>\$153,594<br>\$161,698<br>\$189,985<br>\$192,264<br>\$201,674<br>\$203,722<br>\$231,091 | \$328<br>\$311<br>\$452<br>\$14<br>\$914<br>\$811<br>\$167<br>\$714         | 0.91%<br>0.88%<br>1.18%<br>0.03%<br>1.97%<br>0.23%<br>0.33%<br>1.16%               | 9.22%<br>9.43%<br>12.87%<br>0.21%<br>15.48%<br>8.70%<br>4.84%<br>10.21%               | 83.53%<br>64.07%<br>66.18%<br>98.67%<br>46.90%<br>50.21%<br>73.05%<br>85.75%<br>70.02%    | \$118<br>\$93<br>\$89<br>\$66<br>\$95<br>\$176<br>\$90<br>\$95<br>\$137 | \$1,353<br>\$1,366<br>\$1,113<br>(\$42)<br>\$3,781<br>\$2,445<br>\$742<br>\$304<br>\$4,289 | 0.98%<br>0.98%<br>0.76%<br>(0.03%)<br>2.18%<br>1.25%<br>0.38%<br>0.15%<br>1.75%           | 9.97%<br>10.86%<br>8.26%<br>(0.16%)<br>17.02%<br>6.56%<br>5.99%<br>2.27%<br>16.11%          | 81.74%<br>65.43%<br>74.16%<br>101.00%<br>44.64%<br>60.56%<br>75.18%<br>91.83%<br>55.52% | \$107<br>\$97<br>\$96<br>\$68<br>\$89<br>\$257<br>\$86<br>\$95<br>\$95 |
| Redstone Bank<br>First Pioneer National Bank<br>The Colorado Bank and Trust Company of La Junta                                                                                                                                                                  | \$235,910<br>\$241,923<br>\$242,810                                                                               | \$286<br>\$368<br>\$740                                                     | 0.44%<br>0.61%<br>1.29%                                                            | 3.68%<br>5.75%<br>8.92%                                                               | 72.87%<br>65.56%<br>63.80%                                                                | \$127<br>\$92<br>\$56                                                   | \$1,294<br>\$1,467<br>\$3,326                                                              | 0.50%<br>0.62%<br>1.57%                                                                   | 4.26%<br>6.02%<br>10.17%                                                                    | 72.14%<br>67.30%<br>63.47%                                                              | \$88                                                                   |