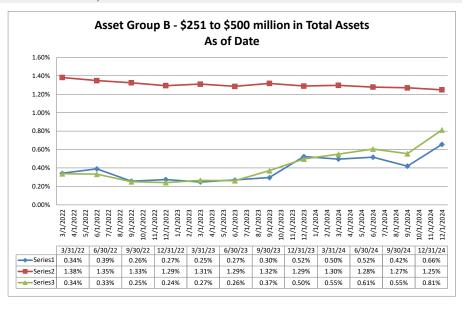

#### ASSET SIZE DEFINITION

Group A \$0-\$250 million

Group B \$251 million-\$500 million

Group C \$501 million-\$1 billion

Group D Over \$1 billion

Performance Analysis