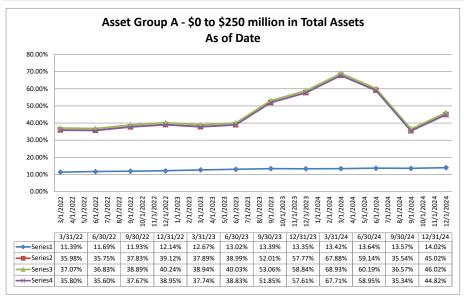

#### ASSET SIZE DEFINITION

Group A \$0-\$250 million

Group B \$251 million-\$500 million

Group C \$501 million-\$1 billion

Group D Over \$1 billion

Performance Analysis

#### Summary Trends of Historical Asset Group Averages: Return on Average Assets

Source: SNL Financial

Note: Report includes only bank-level data.

#### Summary Trends of Historical Asset Group Averages: Return on Average Equity

Source: SNL Financial

Note: Report includes only bank-level data.

| Performance Analysis                                                                                                                                                                                                                                             |                                                                                                                   |                                                                             |                                                                                    | Decembe                                                                               | er 31, 2024                                                                               | ļ.                                                                      |                                                                                            |                                                                                           | Run Date                                                                                    | e: Februar                                                                              | y 10, 2025                                                             |
|------------------------------------------------------------------------------------------------------------------------------------------------------------------------------------------------------------------------------------------------------------------|-------------------------------------------------------------------------------------------------------------------|-----------------------------------------------------------------------------|------------------------------------------------------------------------------------|---------------------------------------------------------------------------------------|-------------------------------------------------------------------------------------------|-------------------------------------------------------------------------|--------------------------------------------------------------------------------------------|-------------------------------------------------------------------------------------------|---------------------------------------------------------------------------------------------|-----------------------------------------------------------------------------------------|------------------------------------------------------------------------|
|                                                                                                                                                                                                                                                                  | As of Date                                                                                                        |                                                                             |                                                                                    | Quarter to Date                                                                       |                                                                                           |                                                                         |                                                                                            |                                                                                           | Year to Date                                                                                |                                                                                         |                                                                        |
| Region Institution Name                                                                                                                                                                                                                                          | Total Assets (\$000)                                                                                              | Net Income<br>(Loss) (\$000)                                                | Return on Avg<br>Assets (%)                                                        | Return on<br>Avg Equity (%)                                                           | Efficiency Ratio<br>(FTE) (%)                                                             | Salary Exp/<br>Employees (\$000)                                        | Net Income<br>(Loss) (\$000)                                                               | Return on Avg<br>Assets (%)                                                               | Return on<br>Avg Equity (%)                                                                 | Efficiency Ratio<br>(FTE) (%)                                                           | Salary Exp/<br>Employees (\$000)                                       |
| Asset Group A - \$0 to \$250 million in total assets                                                                                                                                                                                                             |                                                                                                                   |                                                                             |                                                                                    |                                                                                       |                                                                                           |                                                                         |                                                                                            |                                                                                           |                                                                                             |                                                                                         |                                                                        |
| Transact Bank, National Association Young Americans Bank The First National Bank of Fleming Champion Bank Century Savings and Loan Association McClave State Bank Gunnison Savings and Loan Association Pikes Peak National Bank The Farmers State Bank of Brush | \$6,539<br>\$17,265<br>\$28,594<br>\$44,114<br>\$74,593<br>\$78,777<br>\$101,511<br>\$101,830<br>\$114,487        | \$387<br>(\$333)<br>\$24<br>\$33<br>\$51<br>\$241<br>(\$64)<br>\$66<br>\$48 | 23.97%<br>(7.58%)<br>0.34%<br>0.30%<br>0.26%<br>1.28%<br>(0.25%)<br>0.26%<br>0.16% | 200.00%<br>(90.67%)<br>2.56%<br>0.80%<br>2.00%<br>10.38%<br>(1.96%)<br>1.67%<br>0.92% | 57.05%<br>320.39%<br>88.62%<br>93.68%<br>114.39%<br>57.52%<br>112.29%<br>92.24%<br>93.60% | \$120<br>\$81<br>\$85<br>\$82<br>\$138<br>\$94<br>\$78<br>\$93          | (\$731)<br>(\$1,786)<br>\$303<br>\$61<br>(\$132)<br>\$1,116<br>(\$249)<br>(\$10)<br>\$489  | (10.11%)<br>(10.00%)<br>1.07%<br>0.13%<br>(0.17%)<br>1.59%<br>(0.24%)<br>(0.01%)<br>0.41% | (91.26%)<br>(122.75%)<br>8.28%<br>0.37%<br>(1.35%)<br>12.59%<br>(1.90%)<br>(0.06%)<br>2.41% | 153.36%<br>NM<br>71.13%<br>97.08%<br>114.15%<br>50.99%<br>111.74%<br>100.55%<br>83.96%  | \$110<br>\$63<br>\$92<br>\$88<br>\$105<br>\$95<br>\$87<br>\$89         |
| Rocky Mountain Bank and Trust<br>The State Bank<br>Fowler State Bank<br>Evergreen National Bank<br>First National Bank of Hugo<br>RG Bank, a Savings and Loan Association<br>Del Norte Bank, A Savings and Loan Association                                      | \$121,769<br>\$126,279<br>\$137,601<br>\$137,622<br>\$139,329<br>\$140,147<br>\$140,781                           | \$298<br>\$615<br>(\$135)<br>\$319<br>\$155<br>\$62<br>\$460                | 0.98%<br>1.90%<br>(0.40%)<br>0.95%<br>0.43%<br>0.18%<br>1.27%                      | 9.74%<br>11.04%<br>(3.02%)<br>8.89%<br>4.72%<br>1.92%<br>14.15%                       | 70.32%<br>58.25%<br>110.00%<br>77.17%<br>77.85%<br>93.13%<br>62.43%                       | \$86<br>\$82<br>\$197<br>\$86<br>\$79<br>\$87<br>\$114                  | \$1,418<br>\$1,850<br>\$1,052<br>\$1,407<br>\$1,148<br>\$211<br>\$1,304                    | 1.11%<br>1.43%<br>0.79%<br>1.07%<br>0.79%<br>0.16%<br>0.92%                               | 12.20%<br>8.66%<br>6.00%<br>10.47%<br>9.10%<br>1.65%<br>10.68%                              | 69.92%<br>55.19%<br>61.32%<br>73.41%<br>76.95%<br>94.14%<br>70.91%                      | \$84                                                                   |
| Park State Bank & Trust First National Bank, Cortez Bank of Estes Park Equitable Savings and Loan Association Community State Bank Verus Bank of Commerce Home Loan State Bank The Citizens State Bank of Ouray The Gunnison Bank and Trust Company              | \$141,215<br>\$141,269<br>\$153,594<br>\$161,698<br>\$189,985<br>\$192,264<br>\$201,674<br>\$203,722<br>\$231,091 | \$328<br>\$311<br>\$452<br>\$14<br>\$914<br>\$811<br>\$167<br>\$714         | 0.91%<br>0.88%<br>1.18%<br>0.03%<br>1.97%<br>0.23%<br>0.33%<br>1.16%               | 9.22%<br>9.43%<br>12.87%<br>0.21%<br>15.48%<br>8.70%<br>4.84%<br>10.21%               | 83.53%<br>64.07%<br>66.18%<br>98.67%<br>46.90%<br>50.21%<br>73.05%<br>85.75%<br>70.02%    | \$118<br>\$93<br>\$89<br>\$66<br>\$95<br>\$176<br>\$90<br>\$95<br>\$137 | \$1,353<br>\$1,366<br>\$1,113<br>(\$42)<br>\$3,781<br>\$2,445<br>\$742<br>\$304<br>\$4,289 | 0.98%<br>0.98%<br>0.76%<br>(0.03%)<br>2.18%<br>1.25%<br>0.38%<br>0.15%<br>1.75%           | 9.97%<br>10.86%<br>8.26%<br>(0.16%)<br>17.02%<br>6.56%<br>5.99%<br>2.27%<br>16.11%          | 81.74%<br>65.43%<br>74.16%<br>101.00%<br>44.64%<br>60.56%<br>75.18%<br>91.83%<br>55.52% | \$107<br>\$97<br>\$96<br>\$68<br>\$89<br>\$257<br>\$86<br>\$95<br>\$95 |
| Redstone Bank<br>First Pioneer National Bank<br>The Colorado Bank and Trust Company of La Junta                                                                                                                                                                  | \$235,910<br>\$241,923<br>\$242,810                                                                               | \$286<br>\$368<br>\$740                                                     | 0.44%<br>0.61%<br>1.29%                                                            | 3.68%<br>5.75%<br>8.92%                                                               | 72.87%<br>65.56%<br>63.80%                                                                | \$127<br>\$92<br>\$56                                                   | \$1,294<br>\$1,467<br>\$3,326                                                              | 0.50%<br>0.62%<br>1.57%                                                                   | 4.26%<br>6.02%<br>10.17%                                                                    | 72.14%<br>67.30%<br>63.47%                                                              | \$88                                                                   |