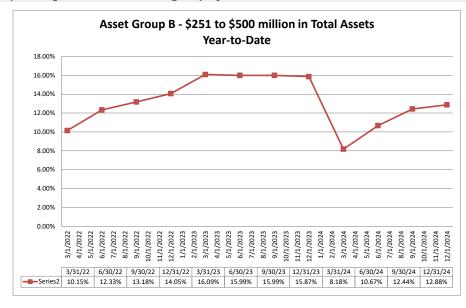

#### ASSET SIZE DEFINITION

Group A \$0-\$250 million

Group B \$251 million-\$500 million

Group C \$501 million-\$1 billion

Group D Over \$1 billion

Performance Analysis

#### Summary Trends of Historical Asset Group Averages: Return on Average Assets

Source: SNL Financial

Note: Report includes only bank-level data.

#### Summary Trends of Historical Asset Group Averages: Return on Average Equity

Source: SNL Financial

Note: Report includes only bank-level data.

| Performance Analysis                                                                                                                                                                                                                                             |                                                                                                                   |                                                                             |                                                                                    | Decembe                                                                               | er 31, 2024                                                                               | ļ.                                                                      |                                                                                            |                                                                                           | Run Date                                                                                    | e: Februar                                                                              | y 10, 2025                                                             |
|------------------------------------------------------------------------------------------------------------------------------------------------------------------------------------------------------------------------------------------------------------------|-------------------------------------------------------------------------------------------------------------------|-----------------------------------------------------------------------------|------------------------------------------------------------------------------------|---------------------------------------------------------------------------------------|-------------------------------------------------------------------------------------------|-------------------------------------------------------------------------|--------------------------------------------------------------------------------------------|-------------------------------------------------------------------------------------------|---------------------------------------------------------------------------------------------|-----------------------------------------------------------------------------------------|------------------------------------------------------------------------|
|                                                                                                                                                                                                                                                                  | As of Date                                                                                                        |                                                                             |                                                                                    | Quarter to Date                                                                       |                                                                                           |                                                                         |                                                                                            |                                                                                           | Year to Date                                                                                |                                                                                         |                                                                        |
| Region Institution Name                                                                                                                                                                                                                                          | Total Assets (\$000)                                                                                              | Net Income<br>(Loss) (\$000)                                                | Return on Avg<br>Assets (%)                                                        | Return on<br>Avg Equity (%)                                                           | Efficiency Ratio<br>(FTE) (%)                                                             | Salary Exp/<br>Employees (\$000)                                        | Net Income<br>(Loss) (\$000)                                                               | Return on Avg<br>Assets (%)                                                               | Return on<br>Avg Equity (%)                                                                 | Efficiency Ratio<br>(FTE) (%)                                                           | Salary Exp/<br>Employees (\$000)                                       |
| Asset Group A - \$0 to \$250 million in total assets                                                                                                                                                                                                             |                                                                                                                   |                                                                             |                                                                                    |                                                                                       |                                                                                           |                                                                         |                                                                                            |                                                                                           |                                                                                             |                                                                                         |                                                                        |
| Transact Bank, National Association Young Americans Bank The First National Bank of Fleming Champion Bank Century Savings and Loan Association McClave State Bank Gunnison Savings and Loan Association Pikes Peak National Bank The Farmers State Bank of Brush | \$6,539<br>\$17,265<br>\$28,594<br>\$44,114<br>\$74,593<br>\$78,777<br>\$101,511<br>\$101,830<br>\$114,487        | \$387<br>(\$333)<br>\$24<br>\$33<br>\$51<br>\$241<br>(\$64)<br>\$66<br>\$48 | 23.97%<br>(7.58%)<br>0.34%<br>0.30%<br>0.26%<br>1.28%<br>(0.25%)<br>0.26%<br>0.16% | 200.00%<br>(90.67%)<br>2.56%<br>0.80%<br>2.00%<br>10.38%<br>(1.96%)<br>1.67%<br>0.92% | 57.05%<br>320.39%<br>88.62%<br>93.68%<br>114.39%<br>57.52%<br>112.29%<br>92.24%<br>93.60% | \$120<br>\$81<br>\$85<br>\$82<br>\$138<br>\$94<br>\$78<br>\$93          | (\$731)<br>(\$1,786)<br>\$303<br>\$61<br>(\$132)<br>\$1,116<br>(\$249)<br>(\$10)<br>\$489  | (10.11%)<br>(10.00%)<br>1.07%<br>0.13%<br>(0.17%)<br>1.59%<br>(0.24%)<br>(0.01%)<br>0.41% | (91.26%)<br>(122.75%)<br>8.28%<br>0.37%<br>(1.35%)<br>12.59%<br>(1.90%)<br>(0.06%)<br>2.41% | 153.36%<br>NM<br>71.13%<br>97.08%<br>114.15%<br>50.99%<br>111.74%<br>100.55%<br>83.96%  | \$110<br>\$63<br>\$92<br>\$88<br>\$105<br>\$95<br>\$87<br>\$89         |
| Rocky Mountain Bank and Trust<br>The State Bank<br>Fowler State Bank<br>Evergreen National Bank<br>First National Bank of Hugo<br>RG Bank, a Savings and Loan Association<br>Del Norte Bank, A Savings and Loan Association                                      | \$121,769<br>\$126,279<br>\$137,601<br>\$137,622<br>\$139,329<br>\$140,147<br>\$140,781                           | \$298<br>\$615<br>(\$135)<br>\$319<br>\$155<br>\$62<br>\$460                | 0.98%<br>1.90%<br>(0.40%)<br>0.95%<br>0.43%<br>0.18%<br>1.27%                      | 9.74%<br>11.04%<br>(3.02%)<br>8.89%<br>4.72%<br>1.92%<br>14.15%                       | 70.32%<br>58.25%<br>110.00%<br>77.17%<br>77.85%<br>93.13%<br>62.43%                       | \$86<br>\$82<br>\$197<br>\$86<br>\$79<br>\$87<br>\$114                  | \$1,418<br>\$1,850<br>\$1,052<br>\$1,407<br>\$1,148<br>\$211<br>\$1,304                    | 1.11%<br>1.43%<br>0.79%<br>1.07%<br>0.79%<br>0.16%<br>0.92%                               | 12.20%<br>8.66%<br>6.00%<br>10.47%<br>9.10%<br>1.65%<br>10.68%                              | 69.92%<br>55.19%<br>61.32%<br>73.41%<br>76.95%<br>94.14%<br>70.91%                      | \$84                                                                   |
| Park State Bank & Trust First National Bank, Cortez Bank of Estes Park Equitable Savings and Loan Association Community State Bank Verus Bank of Commerce Home Loan State Bank The Citizens State Bank of Ouray The Gunnison Bank and Trust Company              | \$141,215<br>\$141,269<br>\$153,594<br>\$161,698<br>\$189,985<br>\$192,264<br>\$201,674<br>\$203,722<br>\$231,091 | \$328<br>\$311<br>\$452<br>\$14<br>\$914<br>\$811<br>\$167<br>\$714         | 0.91%<br>0.88%<br>1.18%<br>0.03%<br>1.97%<br>0.23%<br>0.33%<br>1.16%               | 9.22%<br>9.43%<br>12.87%<br>0.21%<br>15.48%<br>8.70%<br>4.84%<br>10.21%               | 83.53%<br>64.07%<br>66.18%<br>98.67%<br>46.90%<br>50.21%<br>73.05%<br>85.75%<br>70.02%    | \$118<br>\$93<br>\$89<br>\$66<br>\$95<br>\$176<br>\$90<br>\$95<br>\$137 | \$1,353<br>\$1,366<br>\$1,113<br>(\$42)<br>\$3,781<br>\$2,445<br>\$742<br>\$304<br>\$4,289 | 0.98%<br>0.98%<br>0.76%<br>(0.03%)<br>2.18%<br>1.25%<br>0.38%<br>0.15%<br>1.75%           | 9.97%<br>10.86%<br>8.26%<br>(0.16%)<br>17.02%<br>6.56%<br>5.99%<br>2.27%<br>16.11%          | 81.74%<br>65.43%<br>74.16%<br>101.00%<br>44.64%<br>60.56%<br>75.18%<br>91.83%<br>55.52% | \$107<br>\$97<br>\$96<br>\$68<br>\$89<br>\$257<br>\$86<br>\$95<br>\$95 |
| Redstone Bank<br>First Pioneer National Bank<br>The Colorado Bank and Trust Company of La Junta                                                                                                                                                                  | \$235,910<br>\$241,923<br>\$242,810                                                                               | \$286<br>\$368<br>\$740                                                     | 0.44%<br>0.61%<br>1.29%                                                            | 3.68%<br>5.75%<br>8.92%                                                               | 72.87%<br>65.56%<br>63.80%                                                                | \$127<br>\$92<br>\$56                                                   | \$1,294<br>\$1,467<br>\$3,326                                                              | 0.50%<br>0.62%<br>1.57%                                                                   | 4.26%<br>6.02%<br>10.17%                                                                    | 72.14%<br>67.30%<br>63.47%                                                              | \$88                                                                   |