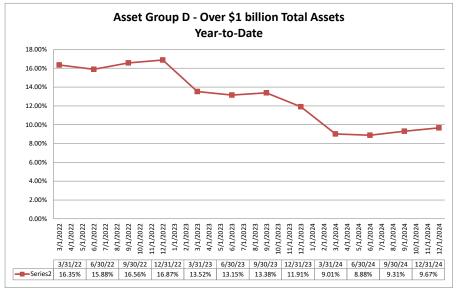

#### ASSET SIZE DEFINITION

Group A \$0-\$250 million

Group B \$251 million-\$500 million

Group C \$501 million-\$1 billion

Group D Over \$1 billion

Performance Analysis