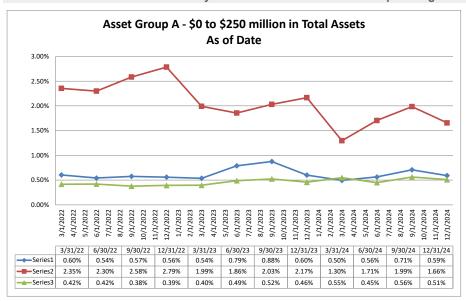

#### ASSET SIZE DEFINITION

Group A \$0-\$250 million

Group B \$251 million-\$500 million

Group C \$501 million-\$1 billion

Group D Over \$1 billion

Performance Analysis

Note: Report includes only bank-level data.

Average of Asset Group A

\$137,443

\$266

1.24%

9.51%

86.41%

\$102