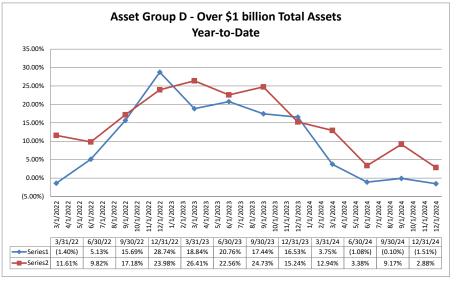

#### ASSET SIZE DEFINITION

Group A \$0-\$250 million

Group B \$251 million-\$500 million

Group C \$501 million-\$1 billion

Group D Over \$1 billion

Performance Analysis