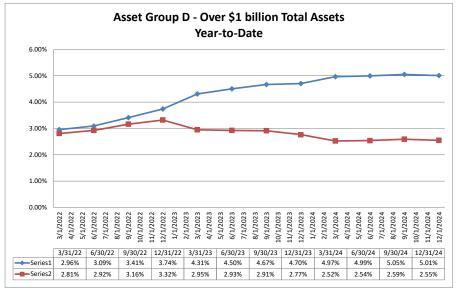

#### ASSET SIZE DEFINITION

Group A \$0-\$250 million

Group B \$251 million-\$500 million

Group C \$501 million-\$1 billion

Group D Over \$1 billion

Performance Analysis