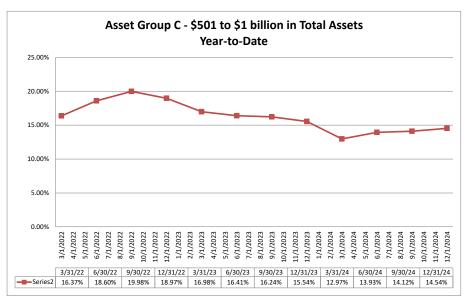

#### ASSET SIZE DEFINITION

Group A \$0-\$250 million

Group B \$251 million-\$500 million

Group C \$501 million-\$1 billion

Group D Over \$1 billion

Performance Analysis