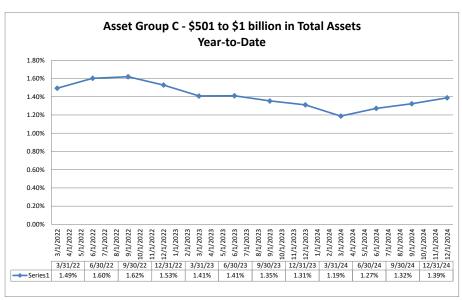

#### ASSET SIZE DEFINITION

Group A \$0-\$250 million

Group B \$251 million-\$500 million

Group C \$501 million-\$1 billion

Group D Over \$1 billion

Performance Analysis

#### Summary Trends of Historical Asset Group Averages: Return on Average Assets

Source: SNL Financial

Note: Report includes only bank-level data.

#### Summary Trends of Historical Asset Group Averages: Return on Average Equity

Source: SNL Financial

Note: Report includes only bank-level data.

| Performance Analysis                                                                                                                                                                                                                                             |                                                                                                                   |                                                                             |                                                                                    | Decembe                                                                               | er 31, 2024                                                                               | ļ.                                                                      |                                                                                            |                                                                                           | Run Date                                                                                    | e: Februar                                                                              | y 10, 2025                                                             |
|------------------------------------------------------------------------------------------------------------------------------------------------------------------------------------------------------------------------------------------------------------------|-------------------------------------------------------------------------------------------------------------------|-----------------------------------------------------------------------------|------------------------------------------------------------------------------------|---------------------------------------------------------------------------------------|-------------------------------------------------------------------------------------------|-------------------------------------------------------------------------|--------------------------------------------------------------------------------------------|-------------------------------------------------------------------------------------------|---------------------------------------------------------------------------------------------|-----------------------------------------------------------------------------------------|------------------------------------------------------------------------|
|                                                                                                                                                                                                                                                                  | As of Date                                                                                                        |                                                                             |                                                                                    | Quarter to Date                                                                       |                                                                                           |                                                                         |                                                                                            |                                                                                           | Year to Date                                                                                |                                                                                         |                                                                        |
| Region Institution Name                                                                                                                                                                                                                                          | Total Assets (\$000)                                                                                              | Net Income<br>(Loss) (\$000)                                                | Return on Avg<br>Assets (%)                                                        | Return on<br>Avg Equity (%)                                                           | Efficiency Ratio<br>(FTE) (%)                                                             | Salary Exp/<br>Employees (\$000)                                        | Net Income<br>(Loss) (\$000)                                                               | Return on Avg<br>Assets (%)                                                               | Return on<br>Avg Equity (%)                                                                 | Efficiency Ratio<br>(FTE) (%)                                                           | Salary Exp/<br>Employees (\$000)                                       |
| Asset Group A - \$0 to \$250 million in total assets                                                                                                                                                                                                             |                                                                                                                   |                                                                             |                                                                                    |                                                                                       |                                                                                           |                                                                         |                                                                                            |                                                                                           |                                                                                             |                                                                                         |                                                                        |
| Transact Bank, National Association Young Americans Bank The First National Bank of Fleming Champion Bank Century Savings and Loan Association McClave State Bank Gunnison Savings and Loan Association Pikes Peak National Bank The Farmers State Bank of Brush | \$6,539<br>\$17,265<br>\$28,594<br>\$44,114<br>\$74,593<br>\$78,777<br>\$101,511<br>\$101,830<br>\$114,487        | \$387<br>(\$333)<br>\$24<br>\$33<br>\$51<br>\$241<br>(\$64)<br>\$66<br>\$48 | 23.97%<br>(7.58%)<br>0.34%<br>0.30%<br>0.26%<br>1.28%<br>(0.25%)<br>0.26%<br>0.16% | 200.00%<br>(90.67%)<br>2.56%<br>0.80%<br>2.00%<br>10.38%<br>(1.96%)<br>1.67%<br>0.92% | 57.05%<br>320.39%<br>88.62%<br>93.68%<br>114.39%<br>57.52%<br>112.29%<br>92.24%<br>93.60% | \$120<br>\$81<br>\$85<br>\$82<br>\$138<br>\$94<br>\$78<br>\$93          | (\$731)<br>(\$1,786)<br>\$303<br>\$61<br>(\$132)<br>\$1,116<br>(\$249)<br>(\$10)<br>\$489  | (10.11%)<br>(10.00%)<br>1.07%<br>0.13%<br>(0.17%)<br>1.59%<br>(0.24%)<br>(0.01%)<br>0.41% | (91.26%)<br>(122.75%)<br>8.28%<br>0.37%<br>(1.35%)<br>12.59%<br>(1.90%)<br>(0.06%)<br>2.41% | 153.36%<br>NM<br>71.13%<br>97.08%<br>114.15%<br>50.99%<br>111.74%<br>100.55%<br>83.96%  | \$110<br>\$63<br>\$92<br>\$88<br>\$105<br>\$95<br>\$87<br>\$89         |
| Rocky Mountain Bank and Trust<br>The State Bank<br>Fowler State Bank<br>Evergreen National Bank<br>First National Bank of Hugo<br>RG Bank, a Savings and Loan Association<br>Del Norte Bank, A Savings and Loan Association                                      | \$121,769<br>\$126,279<br>\$137,601<br>\$137,622<br>\$139,329<br>\$140,147<br>\$140,781                           | \$298<br>\$615<br>(\$135)<br>\$319<br>\$155<br>\$62<br>\$460                | 0.98%<br>1.90%<br>(0.40%)<br>0.95%<br>0.43%<br>0.18%<br>1.27%                      | 9.74%<br>11.04%<br>(3.02%)<br>8.89%<br>4.72%<br>1.92%<br>14.15%                       | 70.32%<br>58.25%<br>110.00%<br>77.17%<br>77.85%<br>93.13%<br>62.43%                       | \$86<br>\$82<br>\$197<br>\$86<br>\$79<br>\$87<br>\$114                  | \$1,418<br>\$1,850<br>\$1,052<br>\$1,407<br>\$1,148<br>\$211<br>\$1,304                    | 1.11%<br>1.43%<br>0.79%<br>1.07%<br>0.79%<br>0.16%<br>0.92%                               | 12.20%<br>8.66%<br>6.00%<br>10.47%<br>9.10%<br>1.65%<br>10.68%                              | 69.92%<br>55.19%<br>61.32%<br>73.41%<br>76.95%<br>94.14%<br>70.91%                      | \$84                                                                   |
| Park State Bank & Trust First National Bank, Cortez Bank of Estes Park Equitable Savings and Loan Association Community State Bank Verus Bank of Commerce Home Loan State Bank The Citizens State Bank of Ouray The Gunnison Bank and Trust Company              | \$141,215<br>\$141,269<br>\$153,594<br>\$161,698<br>\$189,985<br>\$192,264<br>\$201,674<br>\$203,722<br>\$231,091 | \$328<br>\$311<br>\$452<br>\$14<br>\$914<br>\$811<br>\$167<br>\$714         | 0.91%<br>0.88%<br>1.18%<br>0.03%<br>1.97%<br>0.23%<br>0.33%<br>1.16%               | 9.22%<br>9.43%<br>12.87%<br>0.21%<br>15.48%<br>8.70%<br>4.84%<br>10.21%               | 83.53%<br>64.07%<br>66.18%<br>98.67%<br>46.90%<br>50.21%<br>73.05%<br>85.75%<br>70.02%    | \$118<br>\$93<br>\$89<br>\$66<br>\$95<br>\$176<br>\$90<br>\$95<br>\$137 | \$1,353<br>\$1,366<br>\$1,113<br>(\$42)<br>\$3,781<br>\$2,445<br>\$742<br>\$304<br>\$4,289 | 0.98%<br>0.98%<br>0.76%<br>(0.03%)<br>2.18%<br>1.25%<br>0.38%<br>0.15%<br>1.75%           | 9.97%<br>10.86%<br>8.26%<br>(0.16%)<br>17.02%<br>6.56%<br>5.99%<br>2.27%<br>16.11%          | 81.74%<br>65.43%<br>74.16%<br>101.00%<br>44.64%<br>60.56%<br>75.18%<br>91.83%<br>55.52% | \$107<br>\$97<br>\$96<br>\$68<br>\$89<br>\$257<br>\$86<br>\$95<br>\$95 |
| Redstone Bank<br>First Pioneer National Bank<br>The Colorado Bank and Trust Company of La Junta                                                                                                                                                                  | \$235,910<br>\$241,923<br>\$242,810                                                                               | \$286<br>\$368<br>\$740                                                     | 0.44%<br>0.61%<br>1.29%                                                            | 3.68%<br>5.75%<br>8.92%                                                               | 72.87%<br>65.56%<br>63.80%                                                                | \$127<br>\$92<br>\$56                                                   | \$1,294<br>\$1,467<br>\$3,326                                                              | 0.50%<br>0.62%<br>1.57%                                                                   | 4.26%<br>6.02%<br>10.17%                                                                    | 72.14%<br>67.30%<br>63.47%                                                              | \$88                                                                   |