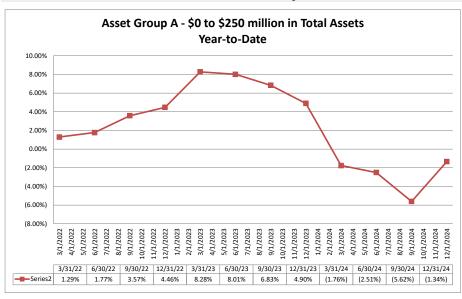

#### ASSET SIZE DEFINITION

Group A \$0-\$250 million

Group B \$251 million-\$500 million

Group C \$501 million-\$1 billion

Group D Over \$1 billion

Performance Analysis

#### Summary Trends of Historical Asset Group Averages: Return on Average Assets

Source: SNL Financial

Note: Report includes only bank-level data.

#### Summary Trends of Historical Asset Group Averages: Return on Average Equity

Source: SNL Financial

Note: Report includes only bank-level data.

| Performance Analysis                                                                                                                                                                                                                                             |                                                                                                                   |                                                                             |                                                                                    | Decembe                                                                               | er 31, 2024                                                                               | ļ.                                                                      |                                                                                            |                                                                                           | Run Date                                                                                    | e: Februar                                                                              | y 10, 2025                                                             |
|------------------------------------------------------------------------------------------------------------------------------------------------------------------------------------------------------------------------------------------------------------------|-------------------------------------------------------------------------------------------------------------------|-----------------------------------------------------------------------------|------------------------------------------------------------------------------------|---------------------------------------------------------------------------------------|-------------------------------------------------------------------------------------------|-------------------------------------------------------------------------|--------------------------------------------------------------------------------------------|-------------------------------------------------------------------------------------------|---------------------------------------------------------------------------------------------|-----------------------------------------------------------------------------------------|------------------------------------------------------------------------|
|                                                                                                                                                                                                                                                                  | As of Date                                                                                                        |                                                                             |                                                                                    | Quarter to Date                                                                       |                                                                                           |                                                                         |                                                                                            |                                                                                           | Year to Date                                                                                |                                                                                         |                                                                        |
| Region Institution Name                                                                                                                                                                                                                                          | Total Assets (\$000)                                                                                              | Net Income<br>(Loss) (\$000)                                                | Return on Avg<br>Assets (%)                                                        | Return on<br>Avg Equity (%)                                                           | Efficiency Ratio<br>(FTE) (%)                                                             | Salary Exp/<br>Employees (\$000)                                        | Net Income<br>(Loss) (\$000)                                                               | Return on Avg<br>Assets (%)                                                               | Return on<br>Avg Equity (%)                                                                 | Efficiency Ratio<br>(FTE) (%)                                                           | Salary Exp/<br>Employees (\$000)                                       |
| Asset Group A - \$0 to \$250 million in total assets                                                                                                                                                                                                             |                                                                                                                   |                                                                             |                                                                                    |                                                                                       |                                                                                           |                                                                         |                                                                                            |                                                                                           |                                                                                             |                                                                                         |                                                                        |
| Transact Bank, National Association Young Americans Bank The First National Bank of Fleming Champion Bank Century Savings and Loan Association McClave State Bank Gunnison Savings and Loan Association Pikes Peak National Bank The Farmers State Bank of Brush | \$6,539<br>\$17,265<br>\$28,594<br>\$44,114<br>\$74,593<br>\$78,777<br>\$101,511<br>\$101,830<br>\$114,487        | \$387<br>(\$333)<br>\$24<br>\$33<br>\$51<br>\$241<br>(\$64)<br>\$66<br>\$48 | 23.97%<br>(7.58%)<br>0.34%<br>0.30%<br>0.26%<br>1.28%<br>(0.25%)<br>0.26%<br>0.16% | 200.00%<br>(90.67%)<br>2.56%<br>0.80%<br>2.00%<br>10.38%<br>(1.96%)<br>1.67%<br>0.92% | 57.05%<br>320.39%<br>88.62%<br>93.68%<br>114.39%<br>57.52%<br>112.29%<br>92.24%<br>93.60% | \$120<br>\$81<br>\$85<br>\$82<br>\$138<br>\$94<br>\$78<br>\$93          | (\$731)<br>(\$1,786)<br>\$303<br>\$61<br>(\$132)<br>\$1,116<br>(\$249)<br>(\$10)<br>\$489  | (10.11%)<br>(10.00%)<br>1.07%<br>0.13%<br>(0.17%)<br>1.59%<br>(0.24%)<br>(0.01%)<br>0.41% | (91.26%)<br>(122.75%)<br>8.28%<br>0.37%<br>(1.35%)<br>12.59%<br>(1.90%)<br>(0.06%)<br>2.41% | 153.36%<br>NM<br>71.13%<br>97.08%<br>114.15%<br>50.99%<br>111.74%<br>100.55%<br>83.96%  | \$110<br>\$63<br>\$92<br>\$88<br>\$105<br>\$95<br>\$87<br>\$89         |
| Rocky Mountain Bank and Trust<br>The State Bank<br>Fowler State Bank<br>Evergreen National Bank<br>First National Bank of Hugo<br>RG Bank, a Savings and Loan Association<br>Del Norte Bank, A Savings and Loan Association                                      | \$121,769<br>\$126,279<br>\$137,601<br>\$137,622<br>\$139,329<br>\$140,147<br>\$140,781                           | \$298<br>\$615<br>(\$135)<br>\$319<br>\$155<br>\$62<br>\$460                | 0.98%<br>1.90%<br>(0.40%)<br>0.95%<br>0.43%<br>0.18%<br>1.27%                      | 9.74%<br>11.04%<br>(3.02%)<br>8.89%<br>4.72%<br>1.92%<br>14.15%                       | 70.32%<br>58.25%<br>110.00%<br>77.17%<br>77.85%<br>93.13%<br>62.43%                       | \$86<br>\$82<br>\$197<br>\$86<br>\$79<br>\$87<br>\$114                  | \$1,418<br>\$1,850<br>\$1,052<br>\$1,407<br>\$1,148<br>\$211<br>\$1,304                    | 1.11%<br>1.43%<br>0.79%<br>1.07%<br>0.79%<br>0.16%<br>0.92%                               | 12.20%<br>8.66%<br>6.00%<br>10.47%<br>9.10%<br>1.65%<br>10.68%                              | 69.92%<br>55.19%<br>61.32%<br>73.41%<br>76.95%<br>94.14%<br>70.91%                      | \$84                                                                   |
| Park State Bank & Trust First National Bank, Cortez Bank of Estes Park Equitable Savings and Loan Association Community State Bank Verus Bank of Commerce Home Loan State Bank The Citizens State Bank of Ouray The Gunnison Bank and Trust Company              | \$141,215<br>\$141,269<br>\$153,594<br>\$161,698<br>\$189,985<br>\$192,264<br>\$201,674<br>\$203,722<br>\$231,091 | \$328<br>\$311<br>\$452<br>\$14<br>\$914<br>\$811<br>\$167<br>\$714         | 0.91%<br>0.88%<br>1.18%<br>0.03%<br>1.97%<br>0.23%<br>0.33%<br>1.16%               | 9.22%<br>9.43%<br>12.87%<br>0.21%<br>15.48%<br>8.70%<br>4.84%<br>10.21%               | 83.53%<br>64.07%<br>66.18%<br>98.67%<br>46.90%<br>50.21%<br>73.05%<br>85.75%<br>70.02%    | \$118<br>\$93<br>\$89<br>\$66<br>\$95<br>\$176<br>\$90<br>\$95<br>\$137 | \$1,353<br>\$1,366<br>\$1,113<br>(\$42)<br>\$3,781<br>\$2,445<br>\$742<br>\$304<br>\$4,289 | 0.98%<br>0.98%<br>0.76%<br>(0.03%)<br>2.18%<br>1.25%<br>0.38%<br>0.15%<br>1.75%           | 9.97%<br>10.86%<br>8.26%<br>(0.16%)<br>17.02%<br>6.56%<br>5.99%<br>2.27%<br>16.11%          | 81.74%<br>65.43%<br>74.16%<br>101.00%<br>44.64%<br>60.56%<br>75.18%<br>91.83%<br>55.52% | \$107<br>\$97<br>\$96<br>\$68<br>\$89<br>\$257<br>\$86<br>\$95<br>\$95 |
| Redstone Bank<br>First Pioneer National Bank<br>The Colorado Bank and Trust Company of La Junta                                                                                                                                                                  | \$235,910<br>\$241,923<br>\$242,810                                                                               | \$286<br>\$368<br>\$740                                                     | 0.44%<br>0.61%<br>1.29%                                                            | 3.68%<br>5.75%<br>8.92%                                                               | 72.87%<br>65.56%<br>63.80%                                                                | \$127<br>\$92<br>\$56                                                   | \$1,294<br>\$1,467<br>\$3,326                                                              | 0.50%<br>0.62%<br>1.57%                                                                   | 4.26%<br>6.02%<br>10.17%                                                                    | 72.14%<br>67.30%<br>63.47%                                                              | \$88                                                                   |