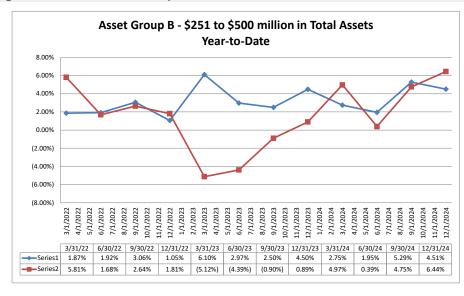

#### ASSET SIZE DEFINITION

Group A \$0-\$250 million

Group B \$251 million-\$500 million

Group C \$501 million-\$1 billion

Group D Over \$1 billion

Performance Analysis