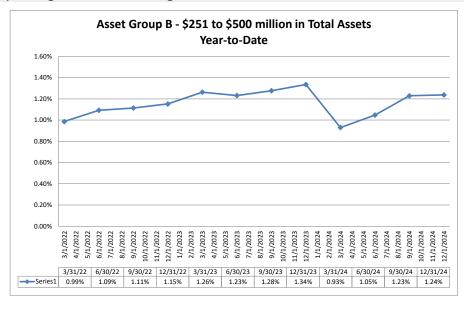

#### Summary Trends of Historical Asset Group Averages: Return on Average Assets

Source: SNL Financial

Note: Report includes only bank-level data.

Note: Report includes only bank-level data.

Average of Asset Group A

\$137,443

\$266

1.24%

9.51%

86.41%

\$102