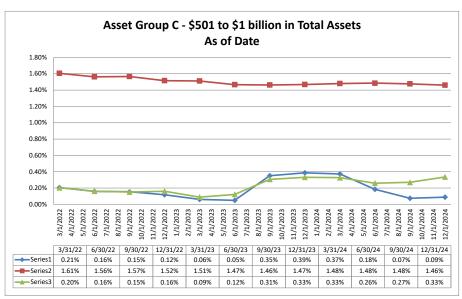

#### ASSET SIZE DEFINITION

Group A \$0-\$250 million

Group B \$251 million-\$500 million

Group C \$501 million-\$1 billion

Group D Over \$1 billion

Performance Analysis

#### Summary Trends of Historical Asset Group Averages: Return on Average Assets

Source: SNL Financial

Note: Report includes only bank-level data.

#### Summary Trends of Historical Asset Group Averages: Return on Average Equity

Source: SNL Financial

Note: Report includes only bank-level data.

| Performance Analysis                                                                                                                                                                                                                                             |                                                                                                                   |                                                                             |                                                                                    | Decembe                                                                               | er 31, 2024                                                                               | ļ.                                                                      |                                                                                            |                                                                                           | Run Date                                                                                    | e: Februar                                                                              | y 10, 2025                                                             |
|------------------------------------------------------------------------------------------------------------------------------------------------------------------------------------------------------------------------------------------------------------------|-------------------------------------------------------------------------------------------------------------------|-----------------------------------------------------------------------------|------------------------------------------------------------------------------------|---------------------------------------------------------------------------------------|-------------------------------------------------------------------------------------------|-------------------------------------------------------------------------|--------------------------------------------------------------------------------------------|-------------------------------------------------------------------------------------------|---------------------------------------------------------------------------------------------|-----------------------------------------------------------------------------------------|------------------------------------------------------------------------|
|                                                                                                                                                                                                                                                                  | As of Date                                                                                                        |                                                                             |                                                                                    | Quarter to Date                                                                       |                                                                                           |                                                                         |                                                                                            |                                                                                           | Year to Date                                                                                |                                                                                         |                                                                        |
| Region Institution Name                                                                                                                                                                                                                                          | Total Assets (\$000)                                                                                              | Net Income<br>(Loss) (\$000)                                                | Return on Avg<br>Assets (%)                                                        | Return on<br>Avg Equity (%)                                                           | Efficiency Ratio<br>(FTE) (%)                                                             | Salary Exp/<br>Employees (\$000)                                        | Net Income<br>(Loss) (\$000)                                                               | Return on Avg<br>Assets (%)                                                               | Return on<br>Avg Equity (%)                                                                 | Efficiency Ratio<br>(FTE) (%)                                                           | Salary Exp/<br>Employees (\$000)                                       |
| Asset Group A - \$0 to \$250 million in total assets                                                                                                                                                                                                             |                                                                                                                   |                                                                             |                                                                                    |                                                                                       |                                                                                           |                                                                         |                                                                                            |                                                                                           |                                                                                             |                                                                                         |                                                                        |
| Transact Bank, National Association Young Americans Bank The First National Bank of Fleming Champion Bank Century Savings and Loan Association McClave State Bank Gunnison Savings and Loan Association Pikes Peak National Bank The Farmers State Bank of Brush | \$6,539<br>\$17,265<br>\$28,594<br>\$44,114<br>\$74,593<br>\$78,777<br>\$101,511<br>\$101,830<br>\$114,487        | \$387<br>(\$333)<br>\$24<br>\$33<br>\$51<br>\$241<br>(\$64)<br>\$66<br>\$48 | 23.97%<br>(7.58%)<br>0.34%<br>0.30%<br>0.26%<br>1.28%<br>(0.25%)<br>0.26%<br>0.16% | 200.00%<br>(90.67%)<br>2.56%<br>0.80%<br>2.00%<br>10.38%<br>(1.96%)<br>1.67%<br>0.92% | 57.05%<br>320.39%<br>88.62%<br>93.68%<br>114.39%<br>57.52%<br>112.29%<br>92.24%<br>93.60% | \$120<br>\$81<br>\$85<br>\$82<br>\$138<br>\$94<br>\$78<br>\$93          | (\$731)<br>(\$1,786)<br>\$303<br>\$61<br>(\$132)<br>\$1,116<br>(\$249)<br>(\$10)<br>\$489  | (10.11%)<br>(10.00%)<br>1.07%<br>0.13%<br>(0.17%)<br>1.59%<br>(0.24%)<br>(0.01%)<br>0.41% | (91.26%)<br>(122.75%)<br>8.28%<br>0.37%<br>(1.35%)<br>12.59%<br>(1.90%)<br>(0.06%)<br>2.41% | 153.36%<br>NM<br>71.13%<br>97.08%<br>114.15%<br>50.99%<br>111.74%<br>100.55%<br>83.96%  | \$110<br>\$63<br>\$92<br>\$88<br>\$105<br>\$95<br>\$87<br>\$89         |
| Rocky Mountain Bank and Trust<br>The State Bank<br>Fowler State Bank<br>Evergreen National Bank<br>First National Bank of Hugo<br>RG Bank, a Savings and Loan Association<br>Del Norte Bank, A Savings and Loan Association                                      | \$121,769<br>\$126,279<br>\$137,601<br>\$137,622<br>\$139,329<br>\$140,147<br>\$140,781                           | \$298<br>\$615<br>(\$135)<br>\$319<br>\$155<br>\$62<br>\$460                | 0.98%<br>1.90%<br>(0.40%)<br>0.95%<br>0.43%<br>0.18%<br>1.27%                      | 9.74%<br>11.04%<br>(3.02%)<br>8.89%<br>4.72%<br>1.92%<br>14.15%                       | 70.32%<br>58.25%<br>110.00%<br>77.17%<br>77.85%<br>93.13%<br>62.43%                       | \$86<br>\$82<br>\$197<br>\$86<br>\$79<br>\$87<br>\$114                  | \$1,418<br>\$1,850<br>\$1,052<br>\$1,407<br>\$1,148<br>\$211<br>\$1,304                    | 1.11%<br>1.43%<br>0.79%<br>1.07%<br>0.79%<br>0.16%<br>0.92%                               | 12.20%<br>8.66%<br>6.00%<br>10.47%<br>9.10%<br>1.65%<br>10.68%                              | 69.92%<br>55.19%<br>61.32%<br>73.41%<br>76.95%<br>94.14%<br>70.91%                      | \$84                                                                   |
| Park State Bank & Trust First National Bank, Cortez Bank of Estes Park Equitable Savings and Loan Association Community State Bank Verus Bank of Commerce Home Loan State Bank The Citizens State Bank of Ouray The Gunnison Bank and Trust Company              | \$141,215<br>\$141,269<br>\$153,594<br>\$161,698<br>\$189,985<br>\$192,264<br>\$201,674<br>\$203,722<br>\$231,091 | \$328<br>\$311<br>\$452<br>\$14<br>\$914<br>\$811<br>\$167<br>\$714         | 0.91%<br>0.88%<br>1.18%<br>0.03%<br>1.97%<br>0.23%<br>0.33%<br>1.16%               | 9.22%<br>9.43%<br>12.87%<br>0.21%<br>15.48%<br>8.70%<br>4.84%<br>10.21%               | 83.53%<br>64.07%<br>66.18%<br>98.67%<br>46.90%<br>50.21%<br>73.05%<br>85.75%<br>70.02%    | \$118<br>\$93<br>\$89<br>\$66<br>\$95<br>\$176<br>\$90<br>\$95<br>\$137 | \$1,353<br>\$1,366<br>\$1,113<br>(\$42)<br>\$3,781<br>\$2,445<br>\$742<br>\$304<br>\$4,289 | 0.98%<br>0.98%<br>0.76%<br>(0.03%)<br>2.18%<br>1.25%<br>0.38%<br>0.15%<br>1.75%           | 9.97%<br>10.86%<br>8.26%<br>(0.16%)<br>17.02%<br>6.56%<br>5.99%<br>2.27%<br>16.11%          | 81.74%<br>65.43%<br>74.16%<br>101.00%<br>44.64%<br>60.56%<br>75.18%<br>91.83%<br>55.52% | \$107<br>\$97<br>\$96<br>\$68<br>\$89<br>\$257<br>\$86<br>\$95<br>\$95 |
| Redstone Bank<br>First Pioneer National Bank<br>The Colorado Bank and Trust Company of La Junta                                                                                                                                                                  | \$235,910<br>\$241,923<br>\$242,810                                                                               | \$286<br>\$368<br>\$740                                                     | 0.44%<br>0.61%<br>1.29%                                                            | 3.68%<br>5.75%<br>8.92%                                                               | 72.87%<br>65.56%<br>63.80%                                                                | \$127<br>\$92<br>\$56                                                   | \$1,294<br>\$1,467<br>\$3,326                                                              | 0.50%<br>0.62%<br>1.57%                                                                   | 4.26%<br>6.02%<br>10.17%                                                                    | 72.14%<br>67.30%<br>63.47%                                                              | \$88                                                                   |