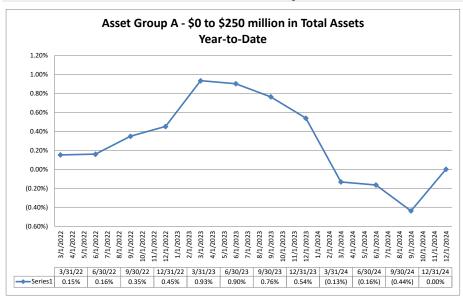

#### Summary Trends of Historical Asset Group Averages: Return on Average Assets

Source: SNL Financial

Note: Report includes only bank-level data.

Note: Report includes only bank-level data.

Average of Asset Group A

\$137,443

\$266

1.24%

9.51%

86.41%

\$102