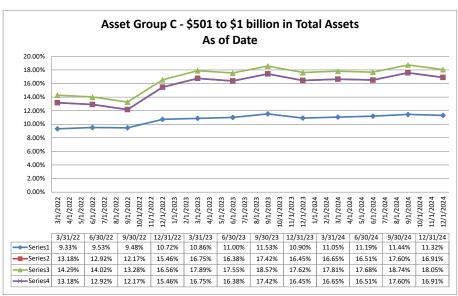

#### ASSET SIZE DEFINITION

Group A \$0-\$250 million

Group B \$251 million-\$500 million

Group C \$501 million-\$1 billion

Group D Over \$1 billion

Performance Analysis