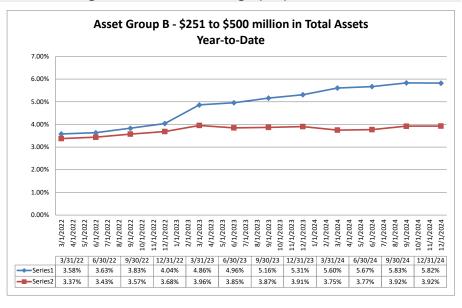

#### ASSET SIZE DEFINITION

Group A \$0-\$250 million

Group B \$251 million-\$500 million

Group C \$501 million-\$1 billion

Group D Over \$1 billion

Performance Analysis

#### Summary Trends of Historical Asset Group Averages: Return on Average Assets

Source: SNL Financial

Note: Report includes only bank-level data.

#### Summary Trends of Historical Asset Group Averages: Return on Average Equity

Source: SNL Financial

Note: Report includes only bank-level data.

| Performance Analysis                                                                                                                                                                                                                                             |                                                                                                                   |                                                                             |                                                                                    | Decembe                                                                               | er 31, 2024                                                                               | ļ.                                                                      |                                                                                            |                                                                                           | Run Date                                                                                    | e: Februar                                                                              | y 10, 2025                                                             |
|------------------------------------------------------------------------------------------------------------------------------------------------------------------------------------------------------------------------------------------------------------------|-------------------------------------------------------------------------------------------------------------------|-----------------------------------------------------------------------------|------------------------------------------------------------------------------------|---------------------------------------------------------------------------------------|-------------------------------------------------------------------------------------------|-------------------------------------------------------------------------|--------------------------------------------------------------------------------------------|-------------------------------------------------------------------------------------------|---------------------------------------------------------------------------------------------|-----------------------------------------------------------------------------------------|------------------------------------------------------------------------|
|                                                                                                                                                                                                                                                                  | As of Date                                                                                                        |                                                                             |                                                                                    | Quarter to Date                                                                       |                                                                                           |                                                                         |                                                                                            |                                                                                           | Year to Date                                                                                |                                                                                         |                                                                        |
| Region Institution Name                                                                                                                                                                                                                                          | Total Assets (\$000)                                                                                              | Net Income<br>(Loss) (\$000)                                                | Return on Avg<br>Assets (%)                                                        | Return on<br>Avg Equity (%)                                                           | Efficiency Ratio<br>(FTE) (%)                                                             | Salary Exp/<br>Employees (\$000)                                        | Net Income<br>(Loss) (\$000)                                                               | Return on Avg<br>Assets (%)                                                               | Return on<br>Avg Equity (%)                                                                 | Efficiency Ratio<br>(FTE) (%)                                                           | Salary Exp/<br>Employees (\$000)                                       |
| Asset Group A - \$0 to \$250 million in total assets                                                                                                                                                                                                             |                                                                                                                   |                                                                             |                                                                                    |                                                                                       |                                                                                           |                                                                         |                                                                                            |                                                                                           |                                                                                             |                                                                                         |                                                                        |
| Transact Bank, National Association Young Americans Bank The First National Bank of Fleming Champion Bank Century Savings and Loan Association McClave State Bank Gunnison Savings and Loan Association Pikes Peak National Bank The Farmers State Bank of Brush | \$6,539<br>\$17,265<br>\$28,594<br>\$44,114<br>\$74,593<br>\$78,777<br>\$101,511<br>\$101,830<br>\$114,487        | \$387<br>(\$333)<br>\$24<br>\$33<br>\$51<br>\$241<br>(\$64)<br>\$66<br>\$48 | 23.97%<br>(7.58%)<br>0.34%<br>0.30%<br>0.26%<br>1.28%<br>(0.25%)<br>0.26%<br>0.16% | 200.00%<br>(90.67%)<br>2.56%<br>0.80%<br>2.00%<br>10.38%<br>(1.96%)<br>1.67%<br>0.92% | 57.05%<br>320.39%<br>88.62%<br>93.68%<br>114.39%<br>57.52%<br>112.29%<br>92.24%<br>93.60% | \$120<br>\$81<br>\$85<br>\$82<br>\$138<br>\$94<br>\$78<br>\$93          | (\$731)<br>(\$1,786)<br>\$303<br>\$61<br>(\$132)<br>\$1,116<br>(\$249)<br>(\$10)<br>\$489  | (10.11%)<br>(10.00%)<br>1.07%<br>0.13%<br>(0.17%)<br>1.59%<br>(0.24%)<br>(0.01%)<br>0.41% | (91.26%)<br>(122.75%)<br>8.28%<br>0.37%<br>(1.35%)<br>12.59%<br>(1.90%)<br>(0.06%)<br>2.41% | 153.36%<br>NM<br>71.13%<br>97.08%<br>114.15%<br>50.99%<br>111.74%<br>100.55%<br>83.96%  | \$110<br>\$63<br>\$92<br>\$88<br>\$105<br>\$95<br>\$87<br>\$89         |
| Rocky Mountain Bank and Trust<br>The State Bank<br>Fowler State Bank<br>Evergreen National Bank<br>First National Bank of Hugo<br>RG Bank, a Savings and Loan Association<br>Del Norte Bank, A Savings and Loan Association                                      | \$121,769<br>\$126,279<br>\$137,601<br>\$137,622<br>\$139,329<br>\$140,147<br>\$140,781                           | \$298<br>\$615<br>(\$135)<br>\$319<br>\$155<br>\$62<br>\$460                | 0.98%<br>1.90%<br>(0.40%)<br>0.95%<br>0.43%<br>0.18%<br>1.27%                      | 9.74%<br>11.04%<br>(3.02%)<br>8.89%<br>4.72%<br>1.92%<br>14.15%                       | 70.32%<br>58.25%<br>110.00%<br>77.17%<br>77.85%<br>93.13%<br>62.43%                       | \$86<br>\$82<br>\$197<br>\$86<br>\$79<br>\$87<br>\$114                  | \$1,418<br>\$1,850<br>\$1,052<br>\$1,407<br>\$1,148<br>\$211<br>\$1,304                    | 1.11%<br>1.43%<br>0.79%<br>1.07%<br>0.79%<br>0.16%<br>0.92%                               | 12.20%<br>8.66%<br>6.00%<br>10.47%<br>9.10%<br>1.65%<br>10.68%                              | 69.92%<br>55.19%<br>61.32%<br>73.41%<br>76.95%<br>94.14%<br>70.91%                      | \$84                                                                   |
| Park State Bank & Trust First National Bank, Cortez Bank of Estes Park Equitable Savings and Loan Association Community State Bank Verus Bank of Commerce Home Loan State Bank The Citizens State Bank of Ouray The Gunnison Bank and Trust Company              | \$141,215<br>\$141,269<br>\$153,594<br>\$161,698<br>\$189,985<br>\$192,264<br>\$201,674<br>\$203,722<br>\$231,091 | \$328<br>\$311<br>\$452<br>\$14<br>\$914<br>\$811<br>\$167<br>\$714         | 0.91%<br>0.88%<br>1.18%<br>0.03%<br>1.97%<br>0.23%<br>0.33%<br>1.16%               | 9.22%<br>9.43%<br>12.87%<br>0.21%<br>15.48%<br>8.70%<br>4.84%<br>10.21%               | 83.53%<br>64.07%<br>66.18%<br>98.67%<br>46.90%<br>50.21%<br>73.05%<br>85.75%<br>70.02%    | \$118<br>\$93<br>\$89<br>\$66<br>\$95<br>\$176<br>\$90<br>\$95<br>\$137 | \$1,353<br>\$1,366<br>\$1,113<br>(\$42)<br>\$3,781<br>\$2,445<br>\$742<br>\$304<br>\$4,289 | 0.98%<br>0.98%<br>0.76%<br>(0.03%)<br>2.18%<br>1.25%<br>0.38%<br>0.15%<br>1.75%           | 9.97%<br>10.86%<br>8.26%<br>(0.16%)<br>17.02%<br>6.56%<br>5.99%<br>2.27%<br>16.11%          | 81.74%<br>65.43%<br>74.16%<br>101.00%<br>44.64%<br>60.56%<br>75.18%<br>91.83%<br>55.52% | \$107<br>\$97<br>\$96<br>\$68<br>\$89<br>\$257<br>\$86<br>\$95<br>\$95 |
| Redstone Bank<br>First Pioneer National Bank<br>The Colorado Bank and Trust Company of La Junta                                                                                                                                                                  | \$235,910<br>\$241,923<br>\$242,810                                                                               | \$286<br>\$368<br>\$740                                                     | 0.44%<br>0.61%<br>1.29%                                                            | 3.68%<br>5.75%<br>8.92%                                                               | 72.87%<br>65.56%<br>63.80%                                                                | \$127<br>\$92<br>\$56                                                   | \$1,294<br>\$1,467<br>\$3,326                                                              | 0.50%<br>0.62%<br>1.57%                                                                   | 4.26%<br>6.02%<br>10.17%                                                                    | 72.14%<br>67.30%<br>63.47%                                                              | \$88                                                                   |