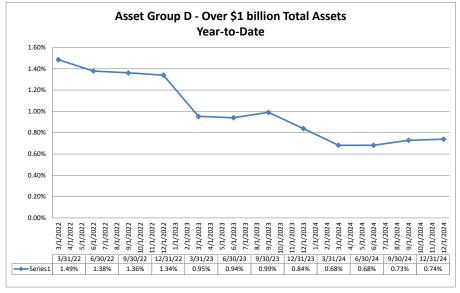

#### ASSET SIZE DEFINITION

Group A \$0-\$250 million

Group B \$251 million-\$500 million

Group C \$501 million-\$1 billion

Group D Over \$1 billion

Performance Analysis

#### Summary Trends of Historical Asset Group Averages: Return on Average Assets

Source: SNL Financial

Note: Report includes only bank-level data.

#### Summary Trends of Historical Asset Group Averages: Return on Average Equity

Source: SNL Financial

Note: Report includes only bank-level data.

| Performance Analysis                                                                                                                                                                                                                                             |                                                                                                                   |                                                                             |                                                                                    | Decembe                                                                               | er 31, 2024                                                                               | ļ.                                                                      |                                                                                            |                                                                                           | Run Date                                                                                    | e: Februar                                                                              | y 10, 2025                                                             |
|------------------------------------------------------------------------------------------------------------------------------------------------------------------------------------------------------------------------------------------------------------------|-------------------------------------------------------------------------------------------------------------------|-----------------------------------------------------------------------------|------------------------------------------------------------------------------------|---------------------------------------------------------------------------------------|-------------------------------------------------------------------------------------------|-------------------------------------------------------------------------|--------------------------------------------------------------------------------------------|-------------------------------------------------------------------------------------------|---------------------------------------------------------------------------------------------|-----------------------------------------------------------------------------------------|------------------------------------------------------------------------|
|                                                                                                                                                                                                                                                                  | As of Date                                                                                                        |                                                                             |                                                                                    | Quarter to Date                                                                       |                                                                                           |                                                                         |                                                                                            |                                                                                           | Year to Date                                                                                |                                                                                         |                                                                        |
| Region Institution Name                                                                                                                                                                                                                                          | Total Assets (\$000)                                                                                              | Net Income<br>(Loss) (\$000)                                                | Return on Avg<br>Assets (%)                                                        | Return on<br>Avg Equity (%)                                                           | Efficiency Ratio<br>(FTE) (%)                                                             | Salary Exp/<br>Employees (\$000)                                        | Net Income<br>(Loss) (\$000)                                                               | Return on Avg<br>Assets (%)                                                               | Return on<br>Avg Equity (%)                                                                 | Efficiency Ratio<br>(FTE) (%)                                                           | Salary Exp/<br>Employees (\$000)                                       |
| Asset Group A - \$0 to \$250 million in total assets                                                                                                                                                                                                             |                                                                                                                   |                                                                             |                                                                                    |                                                                                       |                                                                                           |                                                                         |                                                                                            |                                                                                           |                                                                                             |                                                                                         |                                                                        |
| Transact Bank, National Association Young Americans Bank The First National Bank of Fleming Champion Bank Century Savings and Loan Association McClave State Bank Gunnison Savings and Loan Association Pikes Peak National Bank The Farmers State Bank of Brush | \$6,539<br>\$17,265<br>\$28,594<br>\$44,114<br>\$74,593<br>\$78,777<br>\$101,511<br>\$101,830<br>\$114,487        | \$387<br>(\$333)<br>\$24<br>\$33<br>\$51<br>\$241<br>(\$64)<br>\$66<br>\$48 | 23.97%<br>(7.58%)<br>0.34%<br>0.30%<br>0.26%<br>1.28%<br>(0.25%)<br>0.26%<br>0.16% | 200.00%<br>(90.67%)<br>2.56%<br>0.80%<br>2.00%<br>10.38%<br>(1.96%)<br>1.67%<br>0.92% | 57.05%<br>320.39%<br>88.62%<br>93.68%<br>114.39%<br>57.52%<br>112.29%<br>92.24%<br>93.60% | \$120<br>\$81<br>\$85<br>\$82<br>\$138<br>\$94<br>\$78<br>\$93          | (\$731)<br>(\$1,786)<br>\$303<br>\$61<br>(\$132)<br>\$1,116<br>(\$249)<br>(\$10)<br>\$489  | (10.11%)<br>(10.00%)<br>1.07%<br>0.13%<br>(0.17%)<br>1.59%<br>(0.24%)<br>(0.01%)<br>0.41% | (91.26%)<br>(122.75%)<br>8.28%<br>0.37%<br>(1.35%)<br>12.59%<br>(1.90%)<br>(0.06%)<br>2.41% | 153.36%<br>NM<br>71.13%<br>97.08%<br>114.15%<br>50.99%<br>111.74%<br>100.55%<br>83.96%  | \$110<br>\$63<br>\$92<br>\$88<br>\$105<br>\$95<br>\$87<br>\$89         |
| Rocky Mountain Bank and Trust<br>The State Bank<br>Fowler State Bank<br>Evergreen National Bank<br>First National Bank of Hugo<br>RG Bank, a Savings and Loan Association<br>Del Norte Bank, A Savings and Loan Association                                      | \$121,769<br>\$126,279<br>\$137,601<br>\$137,622<br>\$139,329<br>\$140,147<br>\$140,781                           | \$298<br>\$615<br>(\$135)<br>\$319<br>\$155<br>\$62<br>\$460                | 0.98%<br>1.90%<br>(0.40%)<br>0.95%<br>0.43%<br>0.18%<br>1.27%                      | 9.74%<br>11.04%<br>(3.02%)<br>8.89%<br>4.72%<br>1.92%<br>14.15%                       | 70.32%<br>58.25%<br>110.00%<br>77.17%<br>77.85%<br>93.13%<br>62.43%                       | \$86<br>\$82<br>\$197<br>\$86<br>\$79<br>\$87<br>\$114                  | \$1,418<br>\$1,850<br>\$1,052<br>\$1,407<br>\$1,148<br>\$211<br>\$1,304                    | 1.11%<br>1.43%<br>0.79%<br>1.07%<br>0.79%<br>0.16%<br>0.92%                               | 12.20%<br>8.66%<br>6.00%<br>10.47%<br>9.10%<br>1.65%<br>10.68%                              | 69.92%<br>55.19%<br>61.32%<br>73.41%<br>76.95%<br>94.14%<br>70.91%                      | \$84                                                                   |
| Park State Bank & Trust First National Bank, Cortez Bank of Estes Park Equitable Savings and Loan Association Community State Bank Verus Bank of Commerce Home Loan State Bank The Citizens State Bank of Ouray The Gunnison Bank and Trust Company              | \$141,215<br>\$141,269<br>\$153,594<br>\$161,698<br>\$189,985<br>\$192,264<br>\$201,674<br>\$203,722<br>\$231,091 | \$328<br>\$311<br>\$452<br>\$14<br>\$914<br>\$811<br>\$167<br>\$714         | 0.91%<br>0.88%<br>1.18%<br>0.03%<br>1.97%<br>0.23%<br>0.33%<br>1.16%               | 9.22%<br>9.43%<br>12.87%<br>0.21%<br>15.48%<br>8.70%<br>4.84%<br>10.21%               | 83.53%<br>64.07%<br>66.18%<br>98.67%<br>46.90%<br>50.21%<br>73.05%<br>85.75%<br>70.02%    | \$118<br>\$93<br>\$89<br>\$66<br>\$95<br>\$176<br>\$90<br>\$95<br>\$137 | \$1,353<br>\$1,366<br>\$1,113<br>(\$42)<br>\$3,781<br>\$2,445<br>\$742<br>\$304<br>\$4,289 | 0.98%<br>0.98%<br>0.76%<br>(0.03%)<br>2.18%<br>1.25%<br>0.38%<br>0.15%<br>1.75%           | 9.97%<br>10.86%<br>8.26%<br>(0.16%)<br>17.02%<br>6.56%<br>5.99%<br>2.27%<br>16.11%          | 81.74%<br>65.43%<br>74.16%<br>101.00%<br>44.64%<br>60.56%<br>75.18%<br>91.83%<br>55.52% | \$107<br>\$97<br>\$96<br>\$68<br>\$89<br>\$257<br>\$86<br>\$95<br>\$95 |
| Redstone Bank<br>First Pioneer National Bank<br>The Colorado Bank and Trust Company of La Junta                                                                                                                                                                  | \$235,910<br>\$241,923<br>\$242,810                                                                               | \$286<br>\$368<br>\$740                                                     | 0.44%<br>0.61%<br>1.29%                                                            | 3.68%<br>5.75%<br>8.92%                                                               | 72.87%<br>65.56%<br>63.80%                                                                | \$127<br>\$92<br>\$56                                                   | \$1,294<br>\$1,467<br>\$3,326                                                              | 0.50%<br>0.62%<br>1.57%                                                                   | 4.26%<br>6.02%<br>10.17%                                                                    | 72.14%<br>67.30%<br>63.47%                                                              | \$88                                                                   |