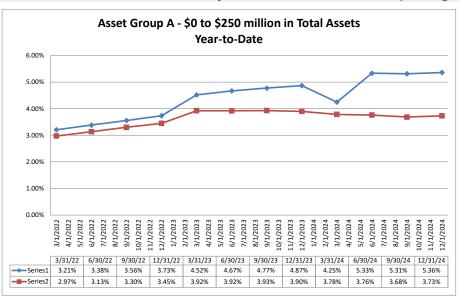

#### ASSET SIZE DEFINITION

Group A \$0-\$250 million

Group B \$251 million-\$500 million

Group C \$501 million-\$1 billion

Group D Over \$1 billion

Performance Analysis

#### Summary Trends of Historical Asset Group Averages: Return on Average Assets

Source: SNL Financial

Note: Report includes only bank-level data.

#### Summary Trends of Historical Asset Group Averages: Return on Average Equity

Source: SNL Financial

Note: Report includes only bank-level data.

| Performance Analysis                                                                                                                                                                                                                                             |                                                                                                                   |                                                                             |                                                                                    | Decembe                                                                               | er 31, 2024                                                                               | ļ.                                                                      |                                                                                            |                                                                                           | Run Date                                                                                    | e: Februar                                                                              | y 10, 2025                                                             |
|------------------------------------------------------------------------------------------------------------------------------------------------------------------------------------------------------------------------------------------------------------------|-------------------------------------------------------------------------------------------------------------------|-----------------------------------------------------------------------------|------------------------------------------------------------------------------------|---------------------------------------------------------------------------------------|-------------------------------------------------------------------------------------------|-------------------------------------------------------------------------|--------------------------------------------------------------------------------------------|-------------------------------------------------------------------------------------------|---------------------------------------------------------------------------------------------|-----------------------------------------------------------------------------------------|------------------------------------------------------------------------|
|                                                                                                                                                                                                                                                                  | As of Date                                                                                                        |                                                                             |                                                                                    | Quarter to Date                                                                       |                                                                                           |                                                                         |                                                                                            |                                                                                           | Year to Date                                                                                |                                                                                         |                                                                        |
| Region Institution Name                                                                                                                                                                                                                                          | Total Assets (\$000)                                                                                              | Net Income<br>(Loss) (\$000)                                                | Return on Avg<br>Assets (%)                                                        | Return on<br>Avg Equity (%)                                                           | Efficiency Ratio<br>(FTE) (%)                                                             | Salary Exp/<br>Employees (\$000)                                        | Net Income<br>(Loss) (\$000)                                                               | Return on Avg<br>Assets (%)                                                               | Return on<br>Avg Equity (%)                                                                 | Efficiency Ratio<br>(FTE) (%)                                                           | Salary Exp/<br>Employees (\$000)                                       |
| Asset Group A - \$0 to \$250 million in total assets                                                                                                                                                                                                             |                                                                                                                   |                                                                             |                                                                                    |                                                                                       |                                                                                           |                                                                         |                                                                                            |                                                                                           |                                                                                             |                                                                                         |                                                                        |
| Transact Bank, National Association Young Americans Bank The First National Bank of Fleming Champion Bank Century Savings and Loan Association McClave State Bank Gunnison Savings and Loan Association Pikes Peak National Bank The Farmers State Bank of Brush | \$6,539<br>\$17,265<br>\$28,594<br>\$44,114<br>\$74,593<br>\$78,777<br>\$101,511<br>\$101,830<br>\$114,487        | \$387<br>(\$333)<br>\$24<br>\$33<br>\$51<br>\$241<br>(\$64)<br>\$66<br>\$48 | 23.97%<br>(7.58%)<br>0.34%<br>0.30%<br>0.26%<br>1.28%<br>(0.25%)<br>0.26%<br>0.16% | 200.00%<br>(90.67%)<br>2.56%<br>0.80%<br>2.00%<br>10.38%<br>(1.96%)<br>1.67%<br>0.92% | 57.05%<br>320.39%<br>88.62%<br>93.68%<br>114.39%<br>57.52%<br>112.29%<br>92.24%<br>93.60% | \$120<br>\$81<br>\$85<br>\$82<br>\$138<br>\$94<br>\$78<br>\$93          | (\$731)<br>(\$1,786)<br>\$303<br>\$61<br>(\$132)<br>\$1,116<br>(\$249)<br>(\$10)<br>\$489  | (10.11%)<br>(10.00%)<br>1.07%<br>0.13%<br>(0.17%)<br>1.59%<br>(0.24%)<br>(0.01%)<br>0.41% | (91.26%)<br>(122.75%)<br>8.28%<br>0.37%<br>(1.35%)<br>12.59%<br>(1.90%)<br>(0.06%)<br>2.41% | 153.36%<br>NM<br>71.13%<br>97.08%<br>114.15%<br>50.99%<br>111.74%<br>100.55%<br>83.96%  | \$110<br>\$63<br>\$92<br>\$88<br>\$105<br>\$95<br>\$87<br>\$89         |
| Rocky Mountain Bank and Trust<br>The State Bank<br>Fowler State Bank<br>Evergreen National Bank<br>First National Bank of Hugo<br>RG Bank, a Savings and Loan Association<br>Del Norte Bank, A Savings and Loan Association                                      | \$121,769<br>\$126,279<br>\$137,601<br>\$137,622<br>\$139,329<br>\$140,147<br>\$140,781                           | \$298<br>\$615<br>(\$135)<br>\$319<br>\$155<br>\$62<br>\$460                | 0.98%<br>1.90%<br>(0.40%)<br>0.95%<br>0.43%<br>0.18%<br>1.27%                      | 9.74%<br>11.04%<br>(3.02%)<br>8.89%<br>4.72%<br>1.92%<br>14.15%                       | 70.32%<br>58.25%<br>110.00%<br>77.17%<br>77.85%<br>93.13%<br>62.43%                       | \$86<br>\$82<br>\$197<br>\$86<br>\$79<br>\$87<br>\$114                  | \$1,418<br>\$1,850<br>\$1,052<br>\$1,407<br>\$1,148<br>\$211<br>\$1,304                    | 1.11%<br>1.43%<br>0.79%<br>1.07%<br>0.79%<br>0.16%<br>0.92%                               | 12.20%<br>8.66%<br>6.00%<br>10.47%<br>9.10%<br>1.65%<br>10.68%                              | 69.92%<br>55.19%<br>61.32%<br>73.41%<br>76.95%<br>94.14%<br>70.91%                      | \$84                                                                   |
| Park State Bank & Trust First National Bank, Cortez Bank of Estes Park Equitable Savings and Loan Association Community State Bank Verus Bank of Commerce Home Loan State Bank The Citizens State Bank of Ouray The Gunnison Bank and Trust Company              | \$141,215<br>\$141,269<br>\$153,594<br>\$161,698<br>\$189,985<br>\$192,264<br>\$201,674<br>\$203,722<br>\$231,091 | \$328<br>\$311<br>\$452<br>\$14<br>\$914<br>\$811<br>\$167<br>\$714         | 0.91%<br>0.88%<br>1.18%<br>0.03%<br>1.97%<br>0.23%<br>0.33%<br>1.16%               | 9.22%<br>9.43%<br>12.87%<br>0.21%<br>15.48%<br>8.70%<br>4.84%<br>10.21%               | 83.53%<br>64.07%<br>66.18%<br>98.67%<br>46.90%<br>50.21%<br>73.05%<br>85.75%<br>70.02%    | \$118<br>\$93<br>\$89<br>\$66<br>\$95<br>\$176<br>\$90<br>\$95<br>\$137 | \$1,353<br>\$1,366<br>\$1,113<br>(\$42)<br>\$3,781<br>\$2,445<br>\$742<br>\$304<br>\$4,289 | 0.98%<br>0.98%<br>0.76%<br>(0.03%)<br>2.18%<br>1.25%<br>0.38%<br>0.15%<br>1.75%           | 9.97%<br>10.86%<br>8.26%<br>(0.16%)<br>17.02%<br>6.56%<br>5.99%<br>2.27%<br>16.11%          | 81.74%<br>65.43%<br>74.16%<br>101.00%<br>44.64%<br>60.56%<br>75.18%<br>91.83%<br>55.52% | \$107<br>\$97<br>\$96<br>\$68<br>\$89<br>\$257<br>\$86<br>\$95<br>\$95 |
| Redstone Bank<br>First Pioneer National Bank<br>The Colorado Bank and Trust Company of La Junta                                                                                                                                                                  | \$235,910<br>\$241,923<br>\$242,810                                                                               | \$286<br>\$368<br>\$740                                                     | 0.44%<br>0.61%<br>1.29%                                                            | 3.68%<br>5.75%<br>8.92%                                                               | 72.87%<br>65.56%<br>63.80%                                                                | \$127<br>\$92<br>\$56                                                   | \$1,294<br>\$1,467<br>\$3,326                                                              | 0.50%<br>0.62%<br>1.57%                                                                   | 4.26%<br>6.02%<br>10.17%                                                                    | 72.14%<br>67.30%<br>63.47%                                                              | \$88                                                                   |