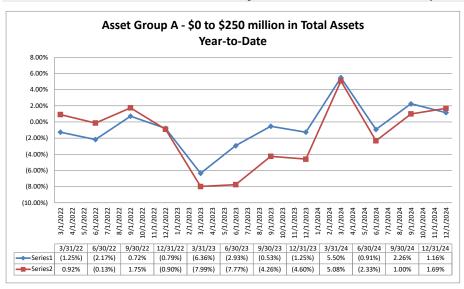

#### ASSET SIZE DEFINITION

Group A \$0-\$250 million

Group B \$251 million-\$500 million

Group C \$501 million-\$1 billion

Group D Over \$1 billion

Performance Analysis