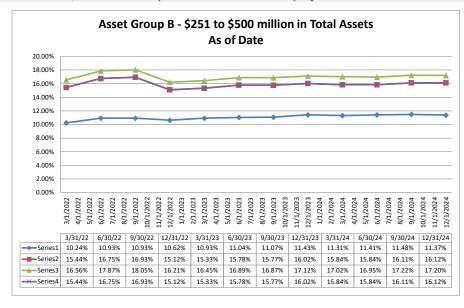

#### ASSET SIZE DEFINITION

Group A \$0-\$250 million

Group B \$251 million-\$500 million

Group C \$501 million-\$1 billion

Group D Over \$1 billion

Performance Analysis

#### Summary Trends of Historical Asset Group Averages: Return on Average Assets

Source: SNL Financial

Note: Report includes only bank-level data.

#### Summary Trends of Historical Asset Group Averages: Return on Average Equity

Source: SNL Financial

Note: Report includes only bank-level data.

| Performance Analysis                                                                                                                                                                                                                                             |                                                                                                                   |                                                                             |                                                                                    | Decembe                                                                               | er 31, 2024                                                                               | ļ.                                                                      |                                                                                            |                                                                                           | Run Date                                                                                    | e: Februar                                                                              | y 10, 2025                                                             |
|------------------------------------------------------------------------------------------------------------------------------------------------------------------------------------------------------------------------------------------------------------------|-------------------------------------------------------------------------------------------------------------------|-----------------------------------------------------------------------------|------------------------------------------------------------------------------------|---------------------------------------------------------------------------------------|-------------------------------------------------------------------------------------------|-------------------------------------------------------------------------|--------------------------------------------------------------------------------------------|-------------------------------------------------------------------------------------------|---------------------------------------------------------------------------------------------|-----------------------------------------------------------------------------------------|------------------------------------------------------------------------|
|                                                                                                                                                                                                                                                                  | As of Date                                                                                                        |                                                                             |                                                                                    | Quarter to Date                                                                       |                                                                                           |                                                                         |                                                                                            |                                                                                           | Year to Date                                                                                |                                                                                         |                                                                        |
| Region Institution Name                                                                                                                                                                                                                                          | Total Assets (\$000)                                                                                              | Net Income<br>(Loss) (\$000)                                                | Return on Avg<br>Assets (%)                                                        | Return on<br>Avg Equity (%)                                                           | Efficiency Ratio<br>(FTE) (%)                                                             | Salary Exp/<br>Employees (\$000)                                        | Net Income<br>(Loss) (\$000)                                                               | Return on Avg<br>Assets (%)                                                               | Return on<br>Avg Equity (%)                                                                 | Efficiency Ratio<br>(FTE) (%)                                                           | Salary Exp/<br>Employees (\$000)                                       |
| Asset Group A - \$0 to \$250 million in total assets                                                                                                                                                                                                             |                                                                                                                   |                                                                             |                                                                                    |                                                                                       |                                                                                           |                                                                         |                                                                                            |                                                                                           |                                                                                             |                                                                                         |                                                                        |
| Transact Bank, National Association Young Americans Bank The First National Bank of Fleming Champion Bank Century Savings and Loan Association McClave State Bank Gunnison Savings and Loan Association Pikes Peak National Bank The Farmers State Bank of Brush | \$6,539<br>\$17,265<br>\$28,594<br>\$44,114<br>\$74,593<br>\$78,777<br>\$101,511<br>\$101,830<br>\$114,487        | \$387<br>(\$333)<br>\$24<br>\$33<br>\$51<br>\$241<br>(\$64)<br>\$66<br>\$48 | 23.97%<br>(7.58%)<br>0.34%<br>0.30%<br>0.26%<br>1.28%<br>(0.25%)<br>0.26%<br>0.16% | 200.00%<br>(90.67%)<br>2.56%<br>0.80%<br>2.00%<br>10.38%<br>(1.96%)<br>1.67%<br>0.92% | 57.05%<br>320.39%<br>88.62%<br>93.68%<br>114.39%<br>57.52%<br>112.29%<br>92.24%<br>93.60% | \$120<br>\$81<br>\$85<br>\$82<br>\$138<br>\$94<br>\$78<br>\$93          | (\$731)<br>(\$1,786)<br>\$303<br>\$61<br>(\$132)<br>\$1,116<br>(\$249)<br>(\$10)<br>\$489  | (10.11%)<br>(10.00%)<br>1.07%<br>0.13%<br>(0.17%)<br>1.59%<br>(0.24%)<br>(0.01%)<br>0.41% | (91.26%)<br>(122.75%)<br>8.28%<br>0.37%<br>(1.35%)<br>12.59%<br>(1.90%)<br>(0.06%)<br>2.41% | 153.36%<br>NM<br>71.13%<br>97.08%<br>114.15%<br>50.99%<br>111.74%<br>100.55%<br>83.96%  | \$110<br>\$63<br>\$92<br>\$88<br>\$105<br>\$95<br>\$87<br>\$89         |
| Rocky Mountain Bank and Trust<br>The State Bank<br>Fowler State Bank<br>Evergreen National Bank<br>First National Bank of Hugo<br>RG Bank, a Savings and Loan Association<br>Del Norte Bank, A Savings and Loan Association                                      | \$121,769<br>\$126,279<br>\$137,601<br>\$137,622<br>\$139,329<br>\$140,147<br>\$140,781                           | \$298<br>\$615<br>(\$135)<br>\$319<br>\$155<br>\$62<br>\$460                | 0.98%<br>1.90%<br>(0.40%)<br>0.95%<br>0.43%<br>0.18%<br>1.27%                      | 9.74%<br>11.04%<br>(3.02%)<br>8.89%<br>4.72%<br>1.92%<br>14.15%                       | 70.32%<br>58.25%<br>110.00%<br>77.17%<br>77.85%<br>93.13%<br>62.43%                       | \$86<br>\$82<br>\$197<br>\$86<br>\$79<br>\$87<br>\$114                  | \$1,418<br>\$1,850<br>\$1,052<br>\$1,407<br>\$1,148<br>\$211<br>\$1,304                    | 1.11%<br>1.43%<br>0.79%<br>1.07%<br>0.79%<br>0.16%<br>0.92%                               | 12.20%<br>8.66%<br>6.00%<br>10.47%<br>9.10%<br>1.65%<br>10.68%                              | 69.92%<br>55.19%<br>61.32%<br>73.41%<br>76.95%<br>94.14%<br>70.91%                      | \$84                                                                   |
| Park State Bank & Trust First National Bank, Cortez Bank of Estes Park Equitable Savings and Loan Association Community State Bank Verus Bank of Commerce Home Loan State Bank The Citizens State Bank of Ouray The Gunnison Bank and Trust Company              | \$141,215<br>\$141,269<br>\$153,594<br>\$161,698<br>\$189,985<br>\$192,264<br>\$201,674<br>\$203,722<br>\$231,091 | \$328<br>\$311<br>\$452<br>\$14<br>\$914<br>\$811<br>\$167<br>\$714         | 0.91%<br>0.88%<br>1.18%<br>0.03%<br>1.97%<br>0.23%<br>0.33%<br>1.16%               | 9.22%<br>9.43%<br>12.87%<br>0.21%<br>15.48%<br>8.70%<br>4.84%<br>10.21%               | 83.53%<br>64.07%<br>66.18%<br>98.67%<br>46.90%<br>50.21%<br>73.05%<br>85.75%<br>70.02%    | \$118<br>\$93<br>\$89<br>\$66<br>\$95<br>\$176<br>\$90<br>\$95<br>\$137 | \$1,353<br>\$1,366<br>\$1,113<br>(\$42)<br>\$3,781<br>\$2,445<br>\$742<br>\$304<br>\$4,289 | 0.98%<br>0.98%<br>0.76%<br>(0.03%)<br>2.18%<br>1.25%<br>0.38%<br>0.15%<br>1.75%           | 9.97%<br>10.86%<br>8.26%<br>(0.16%)<br>17.02%<br>6.56%<br>5.99%<br>2.27%<br>16.11%          | 81.74%<br>65.43%<br>74.16%<br>101.00%<br>44.64%<br>60.56%<br>75.18%<br>91.83%<br>55.52% | \$107<br>\$97<br>\$96<br>\$68<br>\$89<br>\$257<br>\$86<br>\$95<br>\$95 |
| Redstone Bank<br>First Pioneer National Bank<br>The Colorado Bank and Trust Company of La Junta                                                                                                                                                                  | \$235,910<br>\$241,923<br>\$242,810                                                                               | \$286<br>\$368<br>\$740                                                     | 0.44%<br>0.61%<br>1.29%                                                            | 3.68%<br>5.75%<br>8.92%                                                               | 72.87%<br>65.56%<br>63.80%                                                                | \$127<br>\$92<br>\$56                                                   | \$1,294<br>\$1,467<br>\$3,326                                                              | 0.50%<br>0.62%<br>1.57%                                                                   | 4.26%<br>6.02%<br>10.17%                                                                    | 72.14%<br>67.30%<br>63.47%                                                              | \$88                                                                   |