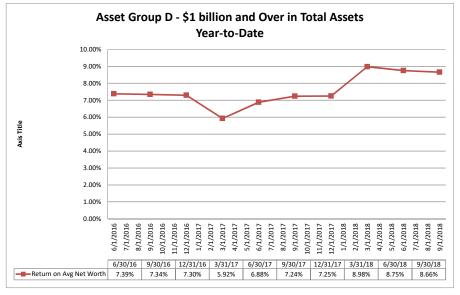

#### Summary Trends of Historical Asset Group Averages: Return on Average Net Worth

Source: SNL Financial

Note: Report includes only bank-level data.

Monterey Credit Union

Average of Asset Group A

\$239,160