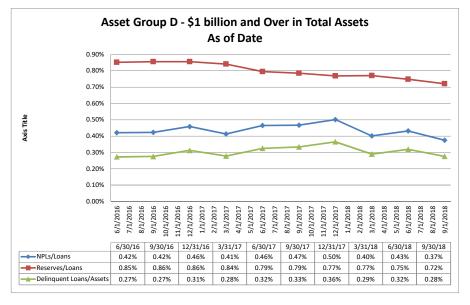

316                       | 66.61%                           | \$8,355                          | 3.29%                      | 0.68%                               | 2.60%                                  | 7.15%                    | 6.69%                     |
| Average of Asset Group D                             | \$3,011,843          | \$2,114,026                   | \$2,529,328                        | 82.29%                           | \$7,318                          | 3.38%                      | 0.58%                               | 2.81%                                  | 6.59%                    | 4.93%                     |

**Asset Quality** 

## Summary Trends of Historical Asset Group Averages: Non-Performing Loans/Loans, Reserves/Loans & Delinquent Loans/Total Assets









Source: SNL Financial

Note: Report includes only bank-level data.

| sset Quality                                                            | September              | 30, 2018                                |                  |                               | Run Dat                | e: Novem                    | ber 8, 20 <i>1</i>           |
|-------------------------------------------------------------------------|------------------------|-----------------------------------------|------------------|-------------------------------|------------------------|-----------------------------|------------------------------|
|                                                                         |                        |                                         |                  | As of Da