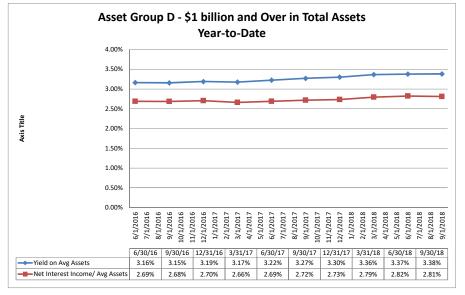

#### Summary Trends of Historical Asset Group Averages: Yield on Avg. Assets & Net Interest Income/ Avg Assets (%)

Source: SNL Financial

Note: Report includes only bank-level data.