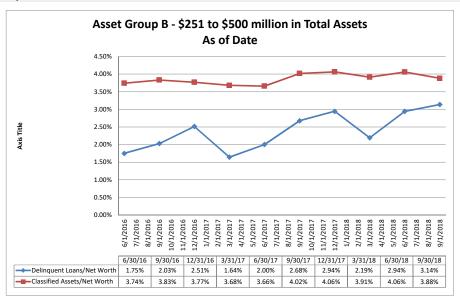

| 182.89%                | 2.71%                       | 0.29                           |
| First Technology Federal Credit Union                   | \$12,265,747         | \$26,347                                | 0.29%               | 0.54%                                      | 183.31%                | 2.34%                       | 0.21                           |
| Average of Asset Group D                                | \$3,403,042          | \$7,192                                 | 0.30%               | 0.70%                                      | 260.58%                | 2.54%                       | 0.21                           |

Net Worth

## Summary Trends of Historical Asset Group Averages: Delinquent Loans/Net Worth & Classified Assets/Net Worth









Source: SNL Financial

Note: Report includes only bank-level data.

#### Summary Trends of Historical Asset Group Averages: Net Worth/Assets & Net Worth Growth (Decline) - YTD









Source: SNL Financial

Note: Report includes only bank-level data.

| Net Worth                                                        | September 30, 2        | 018                        |                          | Run Da                                     | ate: Noveml                            | oer 8, 2018                        |
|------------------------------------------------------------------|------------------------|----------------------------|--------------------------|--------------------------------------------|----------------------------------------|---------------------------------