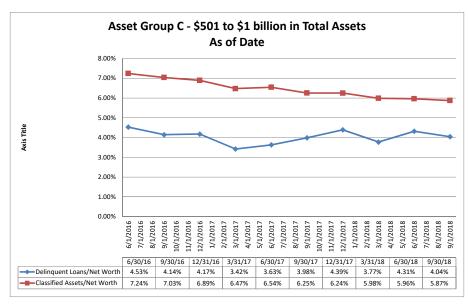

136.41%                | 1.53%                       | 0.23                           |  |  |  |  |
| SchoolsFirst Federal Credit Union                    | \$14,876,024         | \$41,505                                | 0.49%            | 0.76%                                      | 154.78%                | 2.48%                       | 0.289                          |  |  |  |  |
| Average of Asset Group D                             | \$3,011,843          | \$8,396                                 | 0.37%            | 0.72%                                      | 222.76%                | 2.86%                       | 0.289                          |  |  |  |  |

Net Worth

# Summary Trends of Historical Asset Group Averages: Delinquent Loans/Net Worth & Classified Assets/Net Worth









Source: SNL Financial

Note: Report includes only bank-level data.

## Summary Trends of Historical Asset Group Averages: Net Worth/Assets & Net Worth Growth (Decline) - YTD









Source: SNL Financial

Note: Report includes only bank-level data.

|                                                                 | September 30, 2        | 010                        |                 | Rull De                         | ite: Novemi                            | er 8, 201                        |
|-----------------------------------------------------------------|------------------------|----------------------------|-----------------|---------------------------------|----------------------------------------|----------------------------------|
|