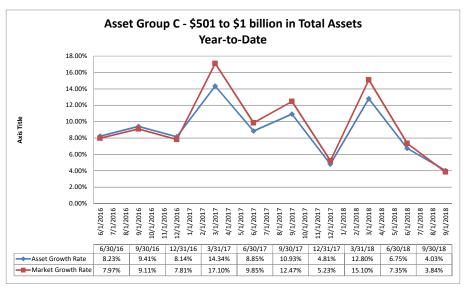

#### Summary Trends of Historical Asset Group Averages: Asset Growth Rate & Market Growth Rate

Source: SNL Financial

Note: Report includes only bank-level data.

| Balance Sheet & Net Interest Margin                   |                      |                               | Septen                             | nber 30, 20                      | 18                               |                            |                                     | Run Date                               | : Novemb                 | er 8, 2018                |
|-------------------------------------------------------|----------------------|-------------------------------|------------------------------------|----------------------------------|----------------------------------|----------------------------|-------------------------------------|----------------------------------------|--------------------------|---------------------------|
|                                                       |                      |                               | As of Date                         |                                  |                                  |                            |                                     | Year to Date                           |                          |                           |
|                                                       | Total Assets (\$000) | Total Lns &<br>Leases (\$000) | Total Shares &<br>Deposits (\$000) | Total Loans/<br>Total Shares (%) | Assets/ FTE<br>Employees (\$000) | Yield on Avg<br>Assets (%) | Interest Expense/<br>Avg Assets (%) | Net Interest Income/<br>Avg Assets (%) | Asset Growth<br>Rate (%) | Market Growth<br>Rate (%) |
| Region Institution Name                               |                      |                               |                                    |                                  |                                  |                            |                                     |                                        |                          |                           |
| Asset Group A - \$50 to \$250 million in total assets |                      |                               |                                    |                                  |                                  |                            |                                     |                                        |                          |                           |
| Valley Oak Credit Union                               | \$52,305             | \$42,059                      | \$47,802                           | 87.99%                           | \$2,135                          | 4.27%                      | 0.22%                               | 4.05%                                  | (0.33%)                  | 1.93%                     |
| California Community Credit Union                     | \$63,530             | \$24,184                      | \$55,148                           | 43.85%                           | \$3,258                          | 2.81%                      | 0.13%                               | 2.68%                                  | 3.91%                    | 3.47%                     |
| Menlo Survey Federal Credit Union                     | \$64,207             | \$26,025                      | \$55,595                           | 46.81%                           | \$10,701                         | 2.64%                      | 0.17%                               | 2.46%                                  | (3.36%)                  | (1.91%)                   |
| Siskiyou Central Credit Union                         | \$67,447             | \$41,825                      | \$60,062                           | 69.64%                           | \$3,290                          | 3.07%                      | 0.03%                               | 3.04%                                  | 8.29%                    | 7.97%                     |
| Chabot Federal Credit Union                           | \$68,909             | \$17,476                      | \$59,303                           | 29.47%                           | \$12,529                         | 2.44%                      | 0.36%                               | 2.08%                                  | (2.41%)                  | (1.81%)                   |
| Marin County Federal Credit Union                     | \$70,361             | \$24,649                      | \$63,221                           | 38.99%                           | \$8,795                          | 3.04%                      | 0.10%                               | 2.94%                                  | (0.06%)                  | (0.87%)                   |
| Kaiperm Diablo Federal Credit Union                   | \$73,040             | \$47,425                      | \$63,295                           | 74.93%                           | \$6,351                          | 2.64%                      | 0.38%                               | 2.26%                                  | 3.26%                    | 3.54%                     |
| Polam Federal Credit Union                            | \$74,062             | \$37,706                      | \$64,549                           | 58.41%                           | \$5,697                          | 3.23%                      | 0.40%                               | 2.83%                                  | 0.22%                    | (0.64%)                   |
| Bay Cities Credit Union                               | \$74,681             | \$26,267                      | \$67,986                           | 38.64%                           | \$4,037                          | 3.37%                      | 0.02%                               | 3.35%                                  | 2.07%                    | 1.20%                     |
| Upward Credit Union                                   | \$76,378             | \$42,597                      | \$67,789                           | 62.84%                           | \$5,658                          | 3.65%                      | 0.10%                               | 3.55%                                  | 5.58%                    | 4.74%                     |
| Lassen County Federal Credit Union                    | \$78,697             | \$40,617                      | \$66,132                           | 61.42%                           | \$5,246                          | 2.81%                      | 0.39%                               | 2.42%                                  | 0.59%                    | 1.31%                     |
| Vision One Credit Union                               | \$85,452             | \$72,815                      | \$69,040                           | 105.47%                          | \$7,431                          | 4.61%                      | 0.89%                               | 3.72%                                  | 33.35%                   | 27.07%                    |
| First California Federal Credit Union                 | \$90,929             | \$50,193                      | \$81,624                           | 61.49%                           | \$4,436                          | 3.05%                      | 0.23%                               | 2.81%                                  | 2.52%                    | 1.92%                     |
| SRI Federal Credit Union                              | \$97,573             | \$61,397                      | \$88,426                           | 69.43%                           | \$9,757                          | 3.06%                      | 0.54%                               | 2.52%                                  | 11.27%                   | 11.42%                    |
| Shell Western States Federal Credit Union             | \$97,916             | \$39,376                      | \$82,026                           | 48.00%                           | \$8,901                          | 2.74%                      | 0.29%                               | 2.45%                                  | 7.13%                    | (3.27%)                   |
| Tulare County Federal Credit Union                    | \$98,164             | \$79,168                      | \$90,147                           | 87.82%                           | \$3,328                          | 3.65%                      | 0.22%                               | 3.44%                                  | 5.43%                    | 5.65%                     |
| SMW 104 Federal Credit Union                          | \$99,920             | \$36,665                      | \$91,242                           | 40.18%                           | \$11,102                         | 2.74%                      | 0.17%                               | 2.56%                                  | 10.06%                   | 8.43%                     |
| Community Credit Union of Southern Humboldt           | \$100,091            | \$68,416                      | \$86,724                           | 78.89%                           | \$3,451                          | 4.48%                      | 0.29%                               | 4.19%                                  | 4.10%                    | 3.48%                     |
| Mission City Federal Credit Union                     | \$102,704            | \$65,568                      | \$93,787                           | 69.91%                           | \$6,847                          | 3.48%                      | 0.39%                               | 3.10%                                  | 3.10%                    | 2.85%                     |
| United Local Credit Union                             | \$109,916            | \$77,754                      | \$90,266                           | 86.14%                           | \$4,580                          | 3.30%                      | 0.16%                               | 3.14%                                  | (1.09%)                  | (1.02%)                   |
| Merco Credit Union                                    | \$115,521            | \$60,471                      | \$104,048                          | 58.12%                           | \$3,501                          | 3.43%                      | 0.13%                               | 3.30%                                  | 8.30%                    | 8.24%                     |
| Cooperative Center Federal Credit Union               | \$117,220            | \$71,095                      | \$109,126                          | 65.15%                           | \$4,186                          | 3.51%                      | 0.11%                               | 3.40%                                  | (0.39%)                  | (0.88%)                   |
| Kings Federal Credit Union                            | \$118,479            | \$77,881                      | \$101,138                          | 77.00%                           | \$5,924                          | 3.20%                      | 0.37%                               | 2.83%                                  | 7.17%                    | 7.91%                     |
| Santa Cruz Community Credit Union                     | \$120,149            | \$95,244                      | \$109,656                          | 86.86%                           | \$2,967                          | 4.78%                      | 0.04%                               | 4.74%                                  | 7.93%                    | 8.25%                     |
| Compass Community Credit Union                        | \$136,810            | \$67,545                      | \$117,002                          | 57.73%                           | \$14,401                         | 2.56%                      | 0.35%                               | 2.21%                                  | 0.56%                    | 0.15%                     |
| San Joaquin Power Employees Credit Union              | \$140,955            | \$99,231                      | \$115,905                          | 85.61%                           | \$23,493                         | 2.98%                      | 1.73%                               | 1.25%                                  | 2.02%                    | 2.37%                     |
| Solano First Federal Credit Union                     | \$141,456            | \$91,778                      | \$133,141                          | 68.93%                           | \$3,876                          | 3.84%                      | 0.12%                               | 3.72%                                  | (0.95%)                  | 1.61%                     |
| Central Coast Federal Credit Union                    | \$143,351            | \$67,965                      | \$131,319                          | 51.76%                           | \$4,155                          | 3.21%                      | 0.19%                               | 3.02%                                  | 2.31%                    | 1.73%                     |
| Premier Community Credit Union                        | \$149,453            | \$69,971                      | \$134,355                          | 52.08%                           | \$3,180                          | 3.00%                      | 0.14%                               | 2.87%                                  | 3.91%                    | 4.51%                     |
| Families & Schools Together Federal Credit Union      | \$161,382            | \$127,235                     | \$136,032                          | 93.53%                           | \$4,192                          | 3.86%                      | 0.22%                               | 3.64%                                  | 7.25%                    | 5.02%                     |
| C.A.H.P. Credit Union                                 | \$202,105            | \$166,584                     | \$180,886                          | 92.09%                           | \$6,520                          | 4.76%                      | 0.77%                               | 3.99%                                  | (5.63%)                  | (6.61%)                   |
| Central State Credit Union                            | \$202,800            | \$112,928                     | \$186,616                          | 60.51%                           | \$4,225                          | 3.43%                      | 0.10%                               | 3.33%                                  | 6.43%                    | 6.18%                     |
| Members 1st Credit Union                              | \$210,287            | \$164,737                     | \$189,440                          | 86.96%                           | \$4,164                          | 3.17%                      | 0.22%                               | 2.94%                                  | 12.88%                   | 13.57%                    |
| Heritage Community Credit Union                       | \$212,472            | \$172,851                     | \$192,021                          | 90.02%                           | \$4,884                          | 3.14%                      | 0.28%                               | 2.85%                                  | 5.88%                    | 6.09%                     |
| Pacific Postal Credit Union                           | \$219,369            | \$65,340                      | \$187,909                          | 34.77%                           | \$7,436                          | 3.71%                      | 0.29%                               | 3.41%                                  | (0.95%)                  | (0.49%)                   |
| Tucoemas Federal Credit Union                         | \$238,661            | \$164,818                     | \$220,500                          | 74.75%                           | \$3,536                          | 3.53%                      | 0.11%                               | 3.42%                                  | 6.40%                    | 6.24%                     |
| Monterey Credit Union                                 | \$239,160            | \$147,149                     | \$203,331                          | 72.37%                           | \$3,254                          | 3.72%                      | 0.06%                               | 3.66%                                  | 3.19%                    | 3.83%                     |
| Average of Asset Group A                              | \$122,052            | \$74,189                      | \$108,016                          | 66.72%                           | \$6,255                          | 3.38%                      | 0.29%                               | 3.09%                                  | 4.32%                    | 3.87%                     |

| Balance Sheet & Net Interest Margin                         |                      |                               | Septen                             | nber 30, 20                      | )18                              |                            |                                     | Run Date                               | : Novemb                 | er 8, 2018                |
|-------------------------------------------------------------|----------------------|-------------------------------|------------------------------------|----------------------------------|----------------------------------|----------------------------|-------------------------------------|----------------------------------------|--------------------------|---------------------------|
|                                                             |                      |                               | As of Date                         | 1                                |                                  |                            |                                     | Year to Date                           |                          |                           |
| Region Institution Name                                     | Total Assets (\$000) | Total Lns &<br>Leases (\$000) | Total Shares &<br>Deposits (\$000) | Total Loans/<br>Total Shares (%) | Assets/ FTE<br>Employees (\$000) | Yield on Avg<br>Assets (%) | Interest Expense/<br>Avg Assets (%) | Net Interest Income/<br>Avg Assets (%) | Asset Growth<br>Rate (%) | Market Growth<br>Rate (%) |
|                                                             |                      |                               | l                                  | l                                | I L                              |                            |                                     |                                        |                          |                           |
| Asset Group B - \$251 to \$500 million in total assets      |                      |                               |                                    |                                  |                                  |                            |                                     |                                        |                          |                           |
| Yolo Federal Credit Union                                   | \$293,743            | \$211,569                     | \$253,155                          | 83.57%                           |                                  | 3.38%                      | 0.09%                               |                                        | 4.50%                    | 1.19%                     |
| MOCSE Federal Credit Union                                  | \$301,657            | \$144,743                     | \$276,493                          | 52.35%                           | \$3,995                          | 2.93%                      | 0.02%                               | 2.91%                                  | 6.32%                    | 6.439                     |
| Sea West Coast Guard Federal Credit Union                   | \$358,765            | \$140,675                     | \$285,757                          | 49.23%                           |                                  | 2.71%                      | 0.62%                               |                                        | 0.30%                    | (0.23%                    |
| First U.S. Community Credit Union                           | \$367,225            | \$235,150                     | \$323,274                          | 72.74%                           |                                  | 3.17%                      | 0.30%                               |                                        | 1.08%                    | 0.129                     |
| PremierOne Credit Union                                     | \$425,043            | \$260,596                     | \$382,537                          | 68.12%                           |                                  | 3.30%                      | 0.25%                               |                                        | 3.79%                    | 3.449                     |
| SafeAmerica Credit Union                                    | \$433,080            | \$376,015                     | \$397,052                          | 94.70%                           |                                  | 3.49%                      | 0.55%                               |                                        | 4.30%                    | 4.439                     |
| UNCLE Credit Union                                          | \$438,857            | \$340,387                     | \$394,454                          | 86.29%                           |                                  | 3.34%                      | 0.18%                               |                                        | 11.82%                   | 11.489                    |
| Sacramento Credit Union                                     | \$470,549            | \$265,471                     | \$399,982                          | 66.37%                           |                                  | 2.72%                      | 0.24%                               |                                        | 2.54%                    | 1.409                     |
| Alliance Credit Union                                       | \$477,476            | \$423,314                     | \$426,122                          | 99.34%                           |                                  | 3.75%                      | 0.31%                               |                                        | 0.43%                    | (3.21%                    |
| Community First Credit Union                                | \$487,224            | \$364,795                     | \$437,385                          | 83.40%                           | \$3,431                          | 4.06%                      | 0.21%                               |                                        | 3.66%                    | 4.269                     |
| Merced School Employees Federal Credit Union                | \$490,816            | \$200,213                     | \$442,896                          | 45.21%                           |                                  | 2.97%                      | 0.18%                               |                                        | 2.33%                    | 2.619                     |
| Financial Center Credit Union                               | \$497,289            | \$173,715                     | \$392,706                          | 44.24%                           | \$5,405                          | 3.78%                      | 0.30%                               | 3.48%                                  | 3.64%                    | 4.679                     |
| Average of Asset Group B                                    | \$420,144            | \$261,387                     | \$367,651                          | 70.46%                           | \$5,257                          | 3.30%                      | 0.27%                               | 3.03%                                  | 3.73%                    | 3.05%                     |
| Asset Group C - \$501 million to \$1 billion in total asset | ets                  |                               |                                    |                                  |                                  |                            |                                     |                                        |                          |                           |
| Commonwealth Central Credit Union                           | \$517,237            | \$401,557                     | \$459,411                          | 87.41%                           | \$5,022                          | 3.53%                      | 0.10%                               | 3.43%                                  | 3.75%                    | 3.03%                     |
| Valley First Credit Union                                   | \$596,774            | \$414,844                     | \$524,262                          | 79.13%                           | \$3,573                          | 3.08%                      | 0.14%                               | 2.94%                                  | (1.55%)                  | (0.50%                    |
| 1st Northern California Credit Union                        | \$709,191            | \$236,052                     | \$628,723                          | 37.54%                           | \$10,507                         | 2.02%                      | 0.33%                               | 1.69%                                  | 1.28%                    | 0.739                     |
| Noble Federal Credit Union                                  | \$731,348            | \$586,154                     | \$633,450                          | 92.53%                           | \$3,466                          | 3.98%                      | 0.32%                               | 3.67%                                  | 6.52%                    | 4.389                     |
| Santa Clara County Federal Credit Union                     | \$751,485            | \$397,226                     | \$675,991                          | 58.76%                           |                                  | 3.17%                      | 0.28%                               |                                        | 4.73%                    | 5.509                     |
| S.F. Police Credit Union                                    | \$900,931            | \$614,640                     | \$771,725                          | 79.64%                           |                                  | 3.36%                      | 0.28%                               |                                        | 3.35%                    | 3.459                     |
| Sierra Central Credit Union                                 | \$982,556            | \$740,634                     | \$860,675                          | 86.05%                           |                                  | 3.83%                      | 0.52%                               |                                        | 6.62%                    | 6.249                     |
| Bay Federal Credit Union                                    | \$988,024            | \$618,354                     | \$888,693                          | 69.58%                           | \$4,391                          | 3.35%                      | 0.15%                               | 3.19%                                  | 7.51%                    | 7.909                     |
| Average of Asset Group C                                    | \$772,193            | \$501,183                     | \$680,366                          | 73.83%                           | \$5,867                          | 3.29%                      | 0.27%                               | 3.03%                                  | 4.03%                    | 3.84%                     |