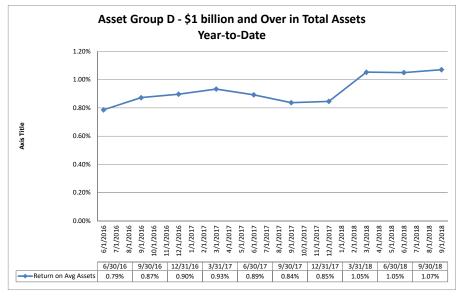

#### Summary Trends of Historical Asset Group Averages: Return on Average Assets

Source: SNL Financial

Note: Report includes only bank-level data.