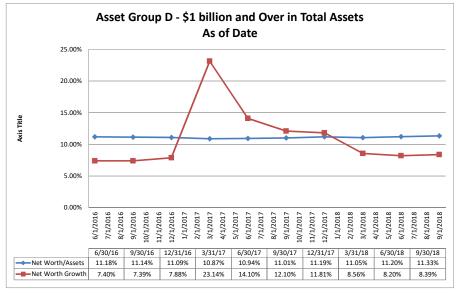

Average of Asset Group C

\$772,193

\$1,278

0.64%

| <del>-</del>                                            |                         |                              |                             |                                |                           |                                       |                              |                             |                                |                           |                                       |
|---------------------------------------------------------|-------------------------|------------------------------|-----------------------------|--------------------------------|---------------------------|---------------------------------------|------------------------------|-----------------------------|--------------------------------|---------------------------|---------------------------------------|
| -                                                       | As of Date              |                              |                             | Quarter to Date                |                           |                                       |                              |                             | Year to Date                   |                           |                                       |
|                                                         | Total Assets<br>(\$000) | Net Income<br>(Loss) (\$000) | Return on Avg<br>Assets (%) | Return on<br>Avg Net Worth (%) | Oper Exp/ Oper<br>Rev (%) | Salary&Benefits/<br>Employees (\$000) | Net Income (Loss)<br>(\$000) | Return on Avg<br>Assets (%) | Return on<br>Avg Net Worth (%) | Oper Exp/ Oper<br>Rev (%) | Salary&Benefits/<br>Employees (\$000) |
| Region Institution Name                                 | ,,,,                    | , , , ,                      | . ,                         | , ,                            | ` ′                       | . , . ,                               | V. ,                         |                             | . ,                            | . ,                       | . , , ,                               |
| Asset Group D - \$1 billion and over in total assets    |                         |                              |                             |                                |                           |                                       |                              |                             |                                |                           |                                       |
| 1st United Services Credit Union                        | \$1,062,428             | \$2,744                      | 1.03%                       | 10.82%                         | 68.84%                    | \$101                                 | \$5,620                      | 0.71%                       | 7.49%                          | 73.71%                    | \$103                                 |
| San Mateo Credit Union                                  | \$1,071,817             | \$3,775                      | 1.41%                       | 13.28%                         | 67.34%                    | \$92                                  | \$11,052                     | 1.40%                       | 13.38%                         | 66.94%                    | \$90                                  |
| San Francisco Federal Credit Union                      | \$1,074,236             | \$997                        | 0.37%                       | 3.60%                          | 67.01%                    | \$135                                 | \$3,228                      | 0.39%                       | 3.91%                          | 66.01%                    | \$136                                 |
| Operating Engineers Local Union #3 Federal Credit Union | \$1,130,713             | \$3,164                      | 1.12%                       | 7.80%                          | 66.25%                    | \$97                                  | \$9,053                      | 1.09%                       | 7.58%                          | 66.40%                    | \$98                                  |
| Self-Help Federal Credit Union                          | \$1,133,469             | \$6,287                      | 2.22%                       | 33.90%                         | 58.85%                    | \$70                                  | \$12,105                     | 1.44%                       | 23.76%                         | 66.49%                    | \$72                                  |
| Pacific Service Credit Union                            | \$1,152,069             | \$1,495                      | 0.52%                       | 3.77%                          | 83.71%                    | \$136                                 | \$6,416                      | 0.73%                       | 5.46%                          | 75.43%                    | \$132                                 |
| KeyPoint Credit Union                                   | \$1,310,843             | \$1,798                      | 0.55%                       | 7.40%                          | 77.57%                    | \$94                                  | \$6,145                      | 0.64%                       | 8.56%                          | 77.22%                    | \$106                                 |
| San Francisco Fire Credit Union                         | \$1,322,364             | \$3,656                      | 1.11%                       | 13.22%                         | 72.90%                    | \$107                                 | \$10,534                     | 1.06%                       | 12.94%                         | 71.27%                    | \$102                                 |
| Coast Central Credit Union                              | \$1,423,796             | \$3.822                      | 1.07%                       | 10.36%                         | 57.13%                    | \$70                                  | \$12.816                     | 1.21%                       | 11.70%                         | 56.55%                    | \$69                                  |
| Meriwest Credit Union                                   | \$1,581,415             | \$3,342                      | 0.86%                       | 11.68%                         | 70.42%                    | \$125                                 | \$8,949                      | 0.78%                       | 10.83%                         | 73.89%                    | \$124                                 |
| Schools Financial Credit Union                          | \$1,978,888             | \$6,659                      | 1.34%                       | 12.26%                         | 58.64%                    | \$86                                  | \$20,550                     | 1.40%                       | 12.98%                         | 57.68%                    | \$84                                  |
| Provident Credit Union                                  | \$2,491,255             | \$4,247                      | 0.68%                       | 5.90%                          | 80.40%                    | \$112                                 | \$12,359                     | 0.67%                       | 5.78%                          | 79.63%                    | \$110                                 |
| Stanford Federal Credit Union                           | \$2,516,322             | \$8,244                      | 1.32%                       | 13.80%                         | 55.29%                    | \$137                                 | \$24,442                     | 1.32%                       | 14.07%                         | 55.44%                    | \$137                                 |
| Technology Credit Union                                 | \$2,685,057             | \$8,333                      | 1.27%                       | 12.37%                         | 56.63%                    | \$128                                 | \$25,620                     | 1.33%                       | 13.04%                         | 58.06%                    | \$130                                 |
| SAFE Credit Union                                       | \$2,904,949             | \$8,343                      | 1.16%                       | 12.61%                         | 71.98%                    | \$90                                  | \$21,379                     | 1.01%                       | 11.07%                         | 73.83%                    | \$87                                  |
| Educational Employees Credit Union                      | \$3,011,826             | \$10,395                     | 1.38%                       | 12.02%                         | 64.36%                    | \$68                                  | \$25,281                     | 1.13%                       | 9.82%                          | 67.71%                    | \$69                                  |
| Travis Credit Union                                     | \$3,100,390             | \$7,201                      | 0.93%                       | 8.27%                          | 65.00%                    | \$84                                  | \$22,036                     | 0.96%                       | 8.59%                          | 64.62%                    | \$84                                  |
| Chevron Federal Credit Union                            | \$3,343,899             | \$9,646                      | 1.15%                       | 9.80%                          | 57.75%                    | \$117                                 | \$38,623                     | 1.55%                       | 13.48%                         | 49.33%                    | \$113                                 |
| Redwood Credit Union                                    | \$4,412,965             | \$23,962                     | 2.18%                       | 18.82%                         | 49.21%                    | \$91                                  | \$67,460                     | 2.08%                       | 18.48%                         | 51.36%                    | \$90                                  |
| Patelco Credit Union                                    | \$6,476,677             | \$15,212                     | 0.95%                       | 9.39%                          | 67.66%                    | \$109                                 | \$45,858                     | 0.97%                       | 9.57%                          | 66.01%                    | \$105                                 |
| Star One Credit Union                                   | \$8,693,793             | \$12,675                     | 0.58%                       | 5.40%                          | 54.63%                    | \$174                                 | \$47,772                     | 0.72%                       | 6.83%                          | 47.67%                    | \$161                                 |
| Golden 1 Credit Union                                   | \$12,125,058            | \$25,456                     | 0.85%                       | 7.55%                          | 64.10%                    | \$80                                  | \$77,740                     | 0.87%                       | 7.81%                          | 63.75%                    | \$81                                  |
| First Technology Federal Credit Union                   | \$12,265,747            | \$45,108                     | 1.48%                       | 15.94%                         | 55.82%                    | \$102                                 | \$102,925                    | 1.15%                       | 12.37%                         | 62.77%                    | \$102                                 |
| Average of Asset Group D                                | \$3,403,042             | \$9,416                      | 1.11%                       | 11.30%                         | 64.85%                    | \$105                                 | \$26,868                     | 1.07%                       | 10.85%                         | 64.86%                    | \$104                                 |