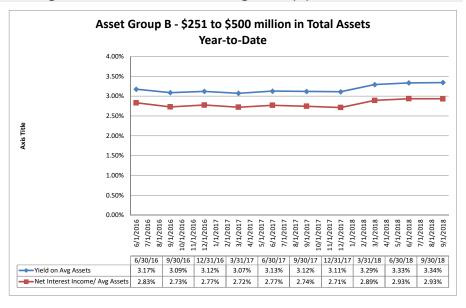

#### Summary Trends of Historical Asset Group Averages: Yield on Avg. Assets & Net Interest Income/ Avg Assets (%)

Source: SNL Financial

Note: Report includes only bank-level data.