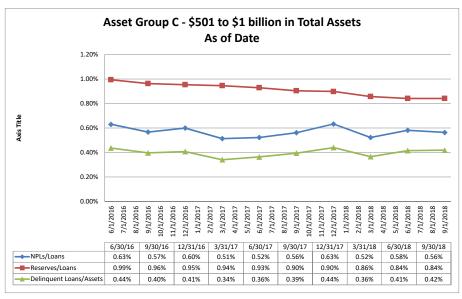

| Balance Sheet & Net Interest Margin                         |                      |                               | Septen                             | nber 30, 20                      | )18                              |                            |                                     | Run Date                               | : Novemb                 | er 8, 2018                |
|-------------------------------------------------------------|----------------------|-------------------------------|------------------------------------|----------------------------------|----------------------------------|----------------------------|-------------------------------------|----------------------------------------|--------------------------|---------------------------|
|                                                             |                      |                               | As of Date                         | 1                                |                                  |                            |                                     | Year to Date                           |                          |                           |
| Region Institution Name                                     | Total Assets (\$000) | Total Lns &<br>Leases (\$000) | Total Shares &<br>Deposits (\$000) | Total Loans/<br>Total Shares (%) | Assets/ FTE<br>Employees (\$000) | Yield on Avg<br>Assets (%) | Interest Expense/<br>Avg Assets (%) | Net Interest Income/<br>Avg Assets (%) | Asset Growth<br>Rate (%) | Market Growth<br>Rate (%) |
|                                                             |                      |                               | l                                  | l                                | I L                              |                            |                                     |                                        |                          |                           |
| Asset Group B - \$251 to \$500 million in total assets      |                      |                               |                                    |                                  |                                  |                            |                                     |                                        |                          |                           |
| Yolo Federal Credit Union                                   | \$293,743            | \$211,569                     | \$253,155                          | 83.57%                           |                                  | 3.38%                      | 0.09%                               |                                        | 4.50%                    | 1.19%                     |
| MOCSE Federal Credit Union                                  | \$301,657            | \$144,743                     | \$276,493                          | 52.35%                           | \$3,995                          | 2.93%                      | 0.02%                               | 2.91%                                  | 6.32%                    | 6.439                     |
| Sea West Coast Guard Federal Credit Union                   | \$358,765            | \$140,675                     | \$285,757                          | 49.23%                           |                                  | 2.71%                      | 0.62%                               |                                        | 0.30%                    | (0.23%                    |
| First U.S. Community Credit Union                           | \$367,225            | \$235,150                     | \$323,274                          | 72.74%                           |                                  | 3.17%                      | 0.30%                               |                                        | 1.08%                    | 0.129                     |
| PremierOne Credit Union                                     | \$425,043            | \$260,596                     | \$382,537                          | 68.12%                           |                                  | 3.30%                      | 0.25%                               |                                        | 3.79%                    | 3.449                     |
| SafeAmerica Credit Union                                    | \$433,080            | \$376,015                     | \$397,052                          | 94.70%                           |                                  | 3.49%                      | 0.55%                               |                                        | 4.30%                    | 4.439                     |
| UNCLE Credit Union                                          | \$438,857            | \$340,387                     | \$394,454                          | 86.29%                           |                                  | 3.34%                      | 0.18%                               |                                        | 11.82%                   | 11.489                    |
| Sacramento Credit Union                                     | \$470,549            | \$265,471                     | \$399,982                          | 66.37%                           |                                  | 2.72%                      | 0.24%                               |                                        | 2.54%                    | 1.409                     |
| Alliance Credit Union                                       | \$477,476            | \$423,314                     | \$426,122                          | 99.34%                           |                                  | 3.75%                      | 0.31%                               |                                        | 0.43%                    | (3.21%                    |
| Community First Credit Union                                | \$487,224            | \$364,795                     | \$437,385                          | 83.40%                           | \$3,431                          | 4.06%                      | 0.21%                               |                                        | 3.66%                    | 4.269                     |
| Merced School Employees Federal Credit Union                | \$490,816            | \$200,213                     | \$442,896                          | 45.21%                           |                                  | 2.97%                      | 0.18%                               |                                        | 2.33%                    | 2.619                     |
| Financial Center Credit Union                               | \$497,289            | \$173,715                     | \$392,706                          | 44.24%                           | \$5,405                          | 3.78%                      | 0.30%                               | 3.48%                                  | 3.64%                    | 4.679                     |
| Average of Asset Group B                                    | \$420,144            | \$261,387                     | \$367,651                          | 70.46%                           | \$5,257                          | 3.30%                      | 0.27%                               | 3.03%                                  | 3.73%                    | 3.05%                     |
| Asset Group C - \$501 million to \$1 billion in total asset | ets                  |                               |                                    |                                  |                                  |                            |                                     |                                        |                          |                           |
| Commonwealth Central Credit Union                           | \$517,237            | \$401,557                     | \$459,411                          | 87.41%                           | \$5,022                          | 3.53%                      | 0.10%                               | 3.43%                                  | 3.75%                    | 3.03%                     |
| Valley First Credit Union                                   | \$596,774            | \$414,844                     | \$524,262                          | 79.13%                           | \$3,573                          | 3.08%                      | 0.14%                               | 2.94%                                  | (1.55%)                  | (0.50%                    |
| 1st Northern California Credit Union                        | \$709,191            | \$236,052                     | \$628,723                          | 37.54%                           | \$10,507                         | 2.02%                      | 0.33%                               | 1.69%                                  | 1.28%                    | 0.739                     |
| Noble Federal Credit Union                                  | \$731,348            | \$586,154                     | \$633,450                          | 92.53%                           | \$3,466                          | 3.98%                      | 0.32%                               | 3.67%                                  | 6.52%                    | 4.389                     |
| Santa Clara County Federal Credit Union                     | \$751,485            | \$397,226                     | \$675,991                          | 58.76%                           |                                  | 3.17%                      | 0.28%                               |                                        | 4.73%                    | 5.509                     |
| S.F. Police Credit Union                                    | \$900,931            | \$614,640                     | \$771,725                          | 79.64%                           |                                  | 3.36%                      | 0.28%                               |                                        | 3.35%                    | 3.459                     |
| Sierra Central Credit Union                                 | \$982,556            | \$740,634                     | \$860,675                          | 86.05%                           |                                  | 3.83%                      | 0.52%                               |                                        | 6.62%                    | 6.249                     |
| Bay Federal Credit Union                                    | \$988,024            | \$618,354                     | \$888,693                          | 69.58%                           | \$4,391                          | 3.35%                      | 0.15%                               | 3.19%                                  | 7.51%                    | 7.909                     |
| Average of Asset Group C                                    | \$772,193            | \$501,183                     | \$680,366                          | 73.83%                           | \$5,867                          | 3.29%                      | 0.27%                               | 3.03%                                  | 4.03%                    | 3.84%                     |