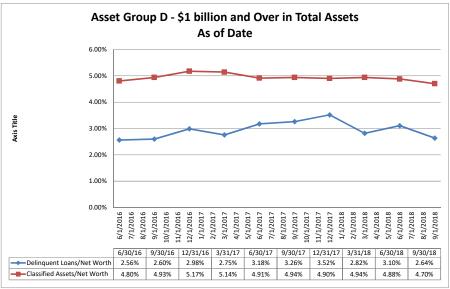

36.41%                | 1.53%                       | 0.23                           |  |  |  |  |
| SchoolsFirst Federal Credit Union                    | \$14,876,024         | \$41,505                                | 0.49%            | 0.76%                                      | 154.78%                | 2.48%                       | 0.289                          |  |  |  |  |
| Average of Asset Group D                             | \$3,011,843          | \$8,396                                 | 0.37%            | 0.72%                                      | 222.76%                | 2.86%                       | 0.289                          |  |  |  |  |

Net Worth

# Summary Trends of Historical Asset Group Averages: Delinquent Loans/Net Worth & Classified Assets/Net Worth









Source: SNL Financial

Note: Report includes only bank-level data.

## Summary Trends of Historical Asset Group Averages: Net Worth/Assets & Net Worth Growth (Decline) - YTD









Source: SNL Financial

Note: Report includes only bank-level data.

|                                                                 | September 30, 2        | 010                        |                 | Rull De                         | ite: Novemi                            | er 8, 201                        |
|-----------------------------------------------------------------|------------------------|----------------------------|-----------------|---------------------------------|----------------------------------------|----------------------------------|
|