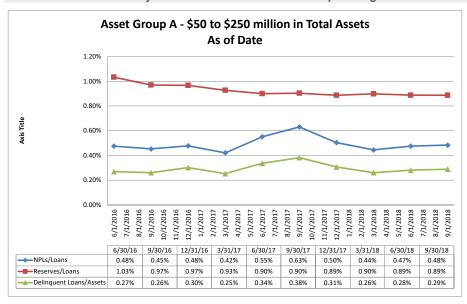

717                        | 105.17%                          | \$8,471                          | 3.74%                      | 0.87%                               | 2.87%                                  | 10.22%                   | 7.44%                     |
| Average of Asset Group D                                | \$3,403,042          | \$2,370,162                   | \$2,807,467                        | 85.07%                           | \$9,257                          | 3.45%                      | 0.59%                               | 2.85%                                  | 6.07%                    | 5.34%                     |

**Asset Quality** 

#### Summary Trends of Historical Asset Group Averages: Non-Performing Loans/Loans, Reserves/Loans & Delinquent Loans/Total Assets









Source: SNL Financial

Note: Report includes only bank-level data.

| sset Quality                                         | September              | 30, 2018                                |                  |                                            | Run Dat                | te: Novem                   | ber 8, 201                    |
|------------------------------------------------------|------------------------|-----------------------------------------|------------------|--------------------------------------------|------------------------|-----------------------------|-------------------------------|
|                                                      |                        |                                         |                  | As of Date