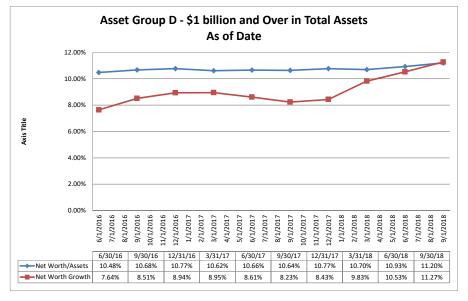

#### Summary Trends of Historical Asset Group Averages: Return on Average Net Worth

Source: SNL Financial

Note: Report includes only bank-level data.

Monterey Credit Union

Average of Asset Group A

\$239,160