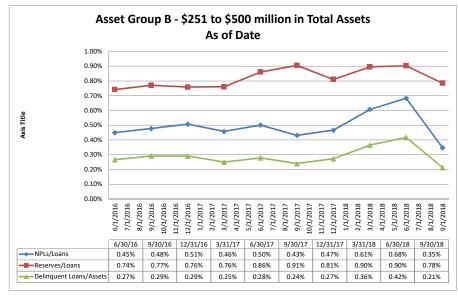

| Balance Sheet & Net Interest Margin                         |                      |                               | Septen                             | nber 30, 20                      | )18                              |                            |                                     | Run Date                               | : Novemb                 | er 8, 2018                |
|-------------------------------------------------------------|----------------------|-------------------------------|------------------------------------|----------------------------------|----------------------------------|----------------------------|-------------------------------------|----------------------------------------|--------------------------|---------------------------|
|                                                             |                      |                               | As of Date                         | 1                                |                                  |                            |                                     | Year to Date                           |                          |                           |
| Region Institution Name                                     | Total Assets (\$000) | Total Lns &<br>Leases (\$000) | Total Shares &<br>Deposits (\$000) | Total Loans/<br>Total Shares (%) | Assets/ FTE<br>Employees (\$000) | Yield on Avg<br>Assets (%) | Interest Expense/<br>Avg Assets (%) | Net Interest Income/<br>Avg Assets (%) | Asset Growth<br>Rate (%) | Market Growth<br>Rate (%) |
|                                                             |                      |                               | l                                  | l                                | I L                              |                            |                                     |                                        |                          |                           |
| Asset Group B - \$251 to \$500 million in total assets      |                      |                               |                                    |                                  |                                  |                            |                                     |                                        |                          |                           |
| Yolo Federal Credit Union                                   | \$293,743            | \$211,569                     | \$253,155                          | 83.57%                           |                                  | 3.38%                      | 0.09%                               |                                        | 4.50%                    | 1.19%                     |
| MOCSE Federal Credit Union                                  | \$301,657            | \$144,743                     | \$276,493                          | 52.35%                           | \$3,995                          | 2.93%                      | 0.02%                               | 2.91%                                  | 6.32%                    | 6.439                     |
| Sea West Coast Guard Federal Credit Union                   | \$358,765            | \$140,675                     | \$285,757                          | 49.23%                           |                                  | 2.71%                      | 0.62%                               |                                        | 0.30%                    | (0.23%                    |
| First U.S. Community Credit Union                           | \$367,225            | \$235,150                     | \$323,274                          | 72.74%                           |                                  | 3.17%                      | 0.30%                               |                                        | 1.08%                    | 0.129                     |
| PremierOne Credit Union                                     | \$425,043            | \$260,596                     | \$382,537                          | 68.12%                           |                                  | 3.30%                      | 0.25%                               |                                        | 3.79%                    | 3.449                     |
| SafeAmerica Credit Union                                    | \$433,080            | \$376,015                     | \$397,052                          | 94.70%                           |                                  | 3.49%                      | 0.55%                               |                                        | 4.30%                    | 4.439                     |
| UNCLE Credit Union                                          | \$438,857            | \$340,387                     | \$394,454                          | 86.29%                           |                                  | 3.34%                      | 0.18%                               |                                        | 11.82%                   | 11.489                    |
| Sacramento Credit Union                                     | \$470,549            | \$265,471                     | \$399,982                          | 66.37%                           |                                  | 2.72%                      | 0.24%                               |                                        | 2.54%                    | 1.409                     |
| Alliance Credit Union                                       | \$477,476            | \$423,314                     | \$426,122                          | 99.34%                           |                                  | 3.75%                      | 0.31%                               |                                        | 0.43%                    | (3.21%                    |
| Community First Credit Union                                | \$487,224            | \$364,795                     | \$437,385                          | 83.40%                           | \$3,431                          | 4.06%                      | 0.21%                               |                                        | 3.66%                    | 4.269                     |
| Merced School Employees Federal Credit Union                | \$490,816            | \$200,213                     | \$442,896                          | 45.21%                           |                                  | 2.97%                      | 0.18%                               |                                        | 2.33%                    | 2.619                     |
| Financial Center Credit Union                               | \$497,289            | \$173,715                     | \$392,706                          | 44.24%                           | \$5,405                          | 3.78%                      | 0.30%                               | 3.48%                                  | 3.64%                    | 4.679                     |
| Average of Asset Group B                                    | \$420,144            | \$261,387                     | \$367,651                          | 70.46%                           | \$5,257                          | 3.30%                      | 0.27%                               | 3.03%                                  | 3.73%                    | 3.05%                     |
| Asset Group C - \$501 million to \$1 billion in total asset | ets                  |                               |                                    |                                  |                                  |                            |                                     |                                        |                          |                           |
| Commonwealth Central Credit Union                           | \$517,237            | \$401,557                     | \$459,411                          | 87.41%                           | \$5,022                          | 3.53%                      | 0.10%                               | 3.43%                                  | 3.75%                    | 3.03%                     |
| Valley First Credit Union                                   | \$596,774            | \$414,844                     | \$524,262                          | 79.13%                           | \$3,573                          | 3.08%                      | 0.14%                               | 2.94%                                  | (1.55%)                  | (0.50%                    |
| 1st Northern California Credit Union                        | \$709,191            | \$236,052                     | \$628,723                          | 37.54%                           | \$10,507                         | 2.02%                      | 0.33%                               | 1.69%                                  | 1.28%                    | 0.739                     |
| Noble Federal Credit Union                                  | \$731,348            | \$586,154                     | \$633,450                          | 92.53%                           | \$3,466                          | 3.98%                      | 0.32%                               | 3.67%                                  | 6.52%                    | 4.389                     |
| Santa Clara County Federal Credit Union                     | \$751,485            | \$397,226                     | \$675,991                          | 58.76%                           |                                  | 3.17%                      | 0.28%                               |                                        | 4.73%                    | 5.509                     |
| S.F. Police Credit Union                                    | \$900,931            | \$614,640                     | \$771,725                          | 79.64%                           |                                  | 3.36%                      | 0.28%                               |                                        | 3.35%                    | 3.459                     |
| Sierra Central Credit Union                                 | \$982,556            | \$740,634                     | \$860,675                          | 86.05%                           |                                  | 3.83%                      | 0.52%                               |                                        | 6.62%                    | 6.249                     |
| Bay Federal Credit Union                                    | \$988,024            | \$618,354                     | \$888,693                          | 69.58%                           | \$4,391                          | 3.35%                      | 0.15%                               | 3.19%                                  | 7.51%                    | 7.909                     |
| Average of Asset Group C                                    | \$772,193            | \$501,183                     | \$680,366                          | 73.83%                           | \$5,867                          | 3.29%                      | 0.27%                               | 3.03%                                  | 4.03%                    | 3.84%                     |