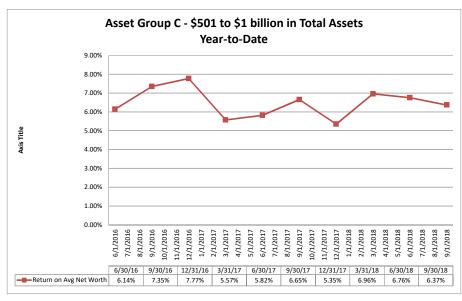

#### Summary Trends of Historical Asset Group Averages: Return on Average Net Worth

Source: SNL Financial

Note: Report includes only bank-level data.

Monterey Credit Union

Average of Asset Group A

\$239,160