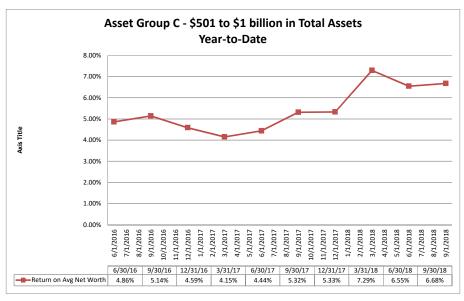

#### Summary Trends of Historical Asset Group Averages: Return on Average Net Worth

Source: SNL Financial

Note: Report includes only bank-level data.

Monterey Credit Union

Average of Asset Group A

\$239,160