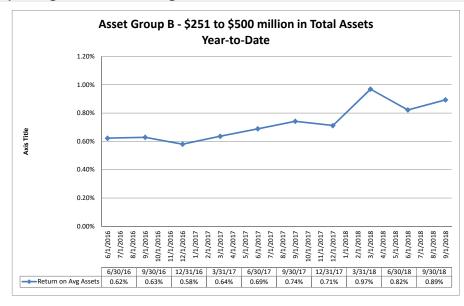

#### Summary Trends of Historical Asset Group Averages: Return on Average Assets

Source: SNL Financial

Note: Report includes only bank-level data.