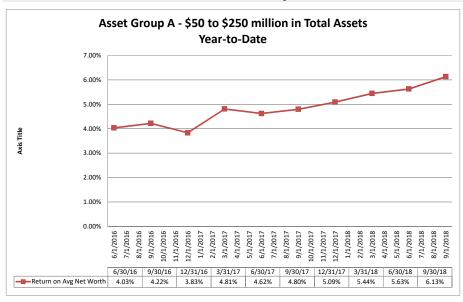

#### Summary Trends of Historical Asset Group Averages: Return on Average Net Worth

Source: SNL Financial

Note: Report includes only bank-level data.

Monterey Credit Union

Average of Asset Group A

\$239,160