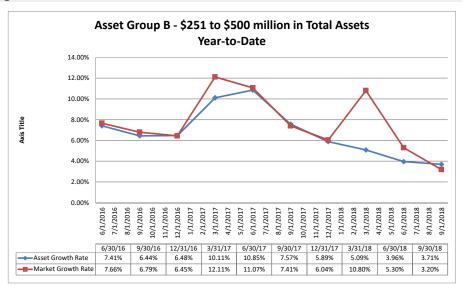

#### Summary Trends of Historical Asset Group Averages: Asset Growth Rate & Market Growth Rate

Source: SNL Financial

Note: Report includes only bank-level data.

| Balance Sheet & Net Interest Margin                   |                      |                               | Septen                             | nber 30, 20                      | 18                               |                            |                                     | Run Date                               | : Novemb                 | er 8, 2018                |
|-------------------------------------------------------|----------------------|-------------------------------|------------------------------------|----------------------------------|----------------------------------|----------------------------|-------------------------------------|----------------------------------------|--------------------------|---------------------------|
|                                                       |                      |                               | As of Date                         |                                  |                                  |                            |                                     | Year to Date                           |                          |                           |
|                                                       | Total Assets (\$000) | Total Lns &<br>Leases (\$000) | Total Shares &<br>Deposits (\$000) | Total Loans/<br>Total Shares (%) | Assets/ FTE<br>Employees (\$000) | Yield on Avg<br>Assets (%) | Interest Expense/<br>Avg Assets (%) | Net Interest Income/<br>Avg Assets (%) | Asset Growth<br>Rate (%) | Market Growth<br>Rate (%) |
| Region Institution Name                               |                      |                               |                                    |                                  |                                  |                            |                                     |                                        |                          |                           |
| Asset Group A - \$50 to \$250 million in total assets |                      |                               |                                    |                                  |                                  |                            |                                     |                                        |                          |                           |
| Valley Oak Credit Union                               | \$52,305             | \$42,059                      | \$47,802                           | 87.99%                           | \$2,135                          | 4.27%                      | 0.22%                               | 4.05%                                  | (0.33%)                  | 1.93%                     |
| California Community Credit Union                     | \$63,530             | \$24,184                      | \$55,148                           | 43.85%                           | \$3,258                          | 2.81%                      | 0.13%                               | 2.68%                                  | 3.91%                    | 3.47%                     |
| Menlo Survey Federal Credit Union                     | \$64,207             | \$26,025                      | \$55,595                           | 46.81%                           | \$10,701                         | 2.64%                      | 0.17%                               | 2.46%                                  | (3.36%)                  | (1.91%)                   |
| Siskiyou Central Credit Union                         | \$67,447             | \$41,825                      | \$60,062                           | 69.64%                           | \$3,290                          | 3.07%                      | 0.03%                               | 3.04%                                  | 8.29%                    | 7.97%                     |
| Chabot Federal Credit Union                           | \$68,909             | \$17,476                      | \$59,303                           | 29.47%                           | \$12,529                         | 2.44%                      | 0.36%                               | 2.08%                                  | (2.41%)                  | (1.81%)                   |
| Marin County Federal Credit Union                     | \$70,361             | \$24,649                      | \$63,221                           | 38.99%                           | \$8,795                          | 3.04%                      | 0.10%                               | 2.94%                                  | (0.06%)                  | (0.87%)                   |
| Kaiperm Diablo Federal Credit Union                   | \$73,040             | \$47,425                      | \$63,295                           | 74.93%                           | \$6,351                          | 2.64%                      | 0.38%                               | 2.26%                                  | 3.26%                    | 3.54%                     |
| Polam Federal Credit Union                            | \$74,062             | \$37,706                      | \$64,549                           | 58.41%                           | \$5,697                          | 3.23%                      | 0.40%                               | 2.83%                                  | 0.22%                    | (0.64%)                   |
| Bay Cities Credit Union                               | \$74,681             | \$26,267                      | \$67,986                           | 38.64%                           | \$4,037                          | 3.37%                      | 0.02%                               | 3.35%                                  | 2.07%                    | 1.20%                     |
| Upward Credit Union                                   | \$76,378             | \$42,597                      | \$67,789                           | 62.84%                           | \$5,658                          | 3.65%                      | 0.10%                               | 3.55%                                  | 5.58%                    | 4.74%                     |
| Lassen County Federal Credit Union                    | \$78,697             | \$40,617                      | \$66,132                           | 61.42%                           | \$5,246                          | 2.81%                      | 0.39%                               | 2.42%                                  | 0.59%                    | 1.31%                     |
| Vision One Credit Union                               | \$85,452             | \$72,815                      | \$69,040                           | 105.47%                          | \$7,431                          | 4.61%                      | 0.89%                               | 3.72%                                  | 33.35%                   | 27.07%                    |
| First California Federal Credit Union                 | \$90,929             | \$50,193                      | \$81,624                           | 61.49%                           | \$4,436                          | 3.05%                      | 0.23%                               | 2.81%                                  | 2.52%                    | 1.92%                     |
| SRI Federal Credit Union                              | \$97,573             | \$61,397                      | \$88,426                           | 69.43%                           | \$9,757                          | 3.06%                      | 0.54%                               | 2.52%                                  | 11.27%                   | 11.42%                    |
| Shell Western States Federal Credit Union             | \$97,916             | \$39,376                      | \$82,026                           | 48.00%                           | \$8,901                          | 2.74%                      | 0.29%                               | 2.45%                                  | 7.13%                    | (3.27%)                   |
| Tulare County Federal Credit Union                    | \$98,164             | \$79,168                      | \$90,147                           | 87.82%                           | \$3,328                          | 3.65%                      | 0.22%                               | 3.44%                                  | 5.43%                    | 5.65%                     |
| SMW 104 Federal Credit Union                          | \$99,920             | \$36,665                      | \$91,242                           | 40.18%                           | \$11,102                         | 2.74%                      | 0.17%                               | 2.56%                                  | 10.06%                   | 8.43%                     |
| Community Credit Union of Southern Humboldt           | \$100,091            | \$68,416                      | \$86,724                           | 78.89%                           | \$3,451                          | 4.48%                      | 0.29%                               | 4.19%                                  | 4.10%                    | 3.48%                     |
| Mission City Federal Credit Union                     | \$102,704            | \$65,568                      | \$93,787                           | 69.91%                           | \$6,847                          | 3.48%                      | 0.39%                               | 3.10%                                  | 3.10%                    | 2.85%                     |
| United Local Credit Union                             | \$109,916            | \$77,754                      | \$90,266                           | 86.14%                           | \$4,580                          | 3.30%                      | 0.16%                               | 3.14%                                  | (1.09%)                  | (1.02%)                   |
| Merco Credit Union                                    | \$115,521            | \$60,471                      | \$104,048                          | 58.12%                           | \$3,501                          | 3.43%                      | 0.13%                               | 3.30%                                  | 8.30%                    | 8.24%                     |
| Cooperative Center Federal Credit Union               | \$117,220            | \$71,095                      | \$109,126                          | 65.15%                           | \$4,186                          | 3.51%                      | 0.11%                               | 3.40%                                  | (0.39%)                  | (0.88%)                   |
| Kings Federal Credit Union                            | \$118,479            | \$77,881                      | \$101,138                          | 77.00%                           | \$5,924                          | 3.20%                      | 0.37%                               | 2.83%                                  | 7.17%                    | 7.91%                     |
| Santa Cruz Community Credit Union                     | \$120,149            | \$95,244                      | \$109,656                          | 86.86%                           | \$2,967                          | 4.78%                      | 0.04%                               | 4.74%                                  | 7.93%                    | 8.25%                     |
| Compass Community Credit Union                        | \$136,810            | \$67,545                      | \$117,002                          | 57.73%                           | \$14,401                         | 2.56%                      | 0.35%                               | 2.21%                                  | 0.56%                    | 0.15%                     |
| San Joaquin Power Employees Credit Union              | \$140,955            | \$99,231                      | \$115,905                          | 85.61%                           | \$23,493                         | 2.98%                      | 1.73%                               | 1.25%                                  | 2.02%                    | 2.37%                     |
| Solano First Federal Credit Union                     | \$141,456            | \$91,778                      | \$133,141                          | 68.93%                           | \$3,876                          | 3.84%                      | 0.12%                               | 3.72%                                  | (0.95%)                  | 1.61%                     |
| Central Coast Federal Credit Union                    | \$143,351            | \$67,965                      | \$131,319                          | 51.76%                           | \$4,155                          | 3.21%                      | 0.19%                               | 3.02%                                  | 2.31%                    | 1.73%                     |
| Premier Community Credit Union                        | \$149,453            | \$69,971                      | \$134,355                          | 52.08%                           | \$3,180                          | 3.00%                      | 0.14%                               | 2.87%                                  | 3.91%                    | 4.51%                     |
| Families & Schools Together Federal Credit Union      | \$161,382            | \$127,235                     | \$136,032                          | 93.53%                           | \$4,192                          | 3.86%                      | 0.22%                               | 3.64%                                  | 7.25%                    | 5.02%                     |
| C.A.H.P. Credit Union                                 | \$202,105            | \$166,584                     | \$180,886                          | 92.09%                           | \$6,520                          | 4.76%                      | 0.77%                               | 3.99%                                  | (5.63%)                  | (6.61%)                   |
| Central State Credit Union                            | \$202,800            | \$112,928                     | \$186,616                          | 60.51%                           | \$4,225                          | 3.43%                      | 0.10%                               | 3.33%                                  | 6.43%                    | 6.18%                     |
| Members 1st Credit Union                              | \$210,287            | \$164,737                     | \$189,440                          | 86.96%                           | \$4,164                          | 3.17%                      | 0.22%                               | 2.94%                                  | 12.88%                   | 13.57%                    |
| Heritage Community Credit Union                       | \$212,472            | \$172,851                     | \$192,021                          | 90.02%                           | \$4,884                          | 3.14%                      | 0.28%                               | 2.85%                                  | 5.88%                    | 6.09%                     |
| Pacific Postal Credit Union                           | \$219,369            | \$65,340                      | \$187,909                          | 34.77%                           | \$7,436                          | 3.71%                      | 0.29%                               | 3.41%                                  | (0.95%)                  | (0.49%)                   |
| Tucoemas Federal Credit Union                         | \$238,661            | \$164,818                     | \$220,500                          | 74.75%                           | \$3,536                          | 3.53%                      | 0.11%                               | 3.42%                                  | 6.40%                    | 6.24%                     |
| Monterey Credit Union                                 | \$239,160            | \$147,149                     | \$203,331                          | 72.37%                           | \$3,254                          | 3.72%                      | 0.06%                               | 3.66%                                  | 3.19%                    | 3.83%                     |
| Average of Asset Group A                              | \$122,052            | \$74,189                      | \$108,016                          | 66.72%                           | \$6,255                          | 3.38%                      | 0.29%                               | 3.09%                                  | 4.32%                    | 3.87%                     |