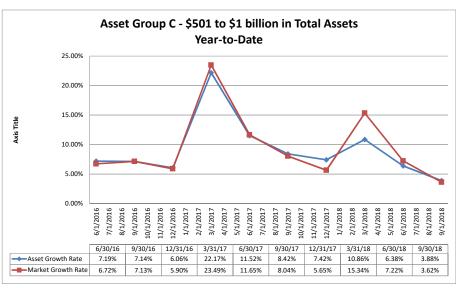

#### Summary Trends of Historical Asset Group Averages: Asset Growth Rate & Market Growth Rate

Source: SNL Financial

Note: Report includes only bank-level data.

| Balance Sheet & Net Interest Margin                   |                      |                               | Septen                             | nber 30, 20                      | 18                               |                            |                                     | Run Date                               | : Novemb                 | er 8, 2018                |
|-------------------------------------------------------|----------------------|-------------------------------|------------------------------------|----------------------------------|----------------------------------|----------------------------|-------------------------------------|----------------------------------------|--------------------------|---------------------------|
|                                                       |                      |                               | As of Date                         |                                  |                                  |                            |                                     | Year to Date                           |                          |                           |
|                                                       | Total Assets (\$000) | Total Lns &<br>Leases (\$000) | Total Shares &<br>Deposits (\$000) | Total Loans/<br>Total Shares (%) | Assets/ FTE<br>Employees (\$000) | Yield on Avg<br>Assets (%) | Interest Expense/<br>Avg Assets (%) | Net Interest Income/<br>Avg Assets (%) | Asset Growth<br>Rate (%) | Market Growth<br>Rate (%) |
| Region Institution Name                               |                      |                               |                                    |                                  |                                  |                            |                                     |                                        |                          |                           |
| Asset Group A - \$50 to \$250 million in total assets |                      |                               |                                    |                                  |                                  |                            |                                     |                                        |                          |                           |
| Valley Oak Credit Union                               | \$52,305             | \$42,059                      | \$47,802                           | 87.99%                           | \$2,135                          | 4.27%                      | 0.22%                               | 4.05%                                  | (0.33%)                  | 1.93%                     |
| California Community Credit Union                     | \$63,530             | \$24,184                      | \$55,148                           | 43.85%                           | \$3,258                          | 2.81%                      | 0.13%                               | 2.68%                                  | 3.91%                    | 3.47%                     |
| Menlo Survey Federal Credit Union                     | \$64,207             | \$26,025                      | \$55,595                           | 46.81%                           | \$10,701                         | 2.64%                      | 0.17%                               | 2.46%                                  | (3.36%)                  | (1.91%)                   |
| Siskiyou Central Credit Union                         | \$67,447             | \$41,825                      | \$60,062                           | 69.64%                           | \$3,290                          | 3.07%                      | 0.03%                               | 3.04%                                  | 8.29%                    | 7.97%                     |
| Chabot Federal Credit Union                           | \$68,909             | \$17,476                      | \$59,303                           | 29.47%                           | \$12,529                         | 2.44%                      | 0.36%                               | 2.08%                                  | (2.41%)                  | (1.81%)                   |
| Marin County Federal Credit Union                     | \$70,361             | \$24,649                      | \$63,221                           | 38.99%                           | \$8,795                          | 3.04%                      | 0.10%                               | 2.94%                                  | (0.06%)                  | (0.87%)                   |
| Kaiperm Diablo Federal Credit Union                   | \$73,040             | \$47,425                      | \$63,295                           | 74.93%                           | \$6,351                          | 2.64%                      | 0.38%                               | 2.26%                                  | 3.26%                    | 3.54%                     |
| Polam Federal Credit Union                            | \$74,062             | \$37,706                      | \$64,549                           | 58.41%                           | \$5,697                          | 3.23%                      | 0.40%                               | 2.83%                                  | 0.22%                    | (0.64%)                   |
| Bay Cities Credit Union                               | \$74,681             | \$26,267                      | \$67,986                           | 38.64%                           | \$4,037                          | 3.37%                      | 0.02%                               | 3.35%                                  | 2.07%                    | 1.20%                     |
| Upward Credit Union                                   | \$76,378             | \$42,597                      | \$67,789                           | 62.84%                           | \$5,658                          | 3.65%                      | 0.10%                               | 3.55%                                  | 5.58%                    | 4.74%                     |
| Lassen County Federal Credit Union                    | \$78,697             | \$40,617                      | \$66,132                           | 61.42%                           | \$5,246                          | 2.81%                      | 0.39%                               | 2.42%                                  | 0.59%                    | 1.31%                     |
| Vision One Credit Union                               | \$85,452             | \$72,815                      | \$69,040                           | 105.47%                          | \$7,431                          | 4.61%                      | 0.89%                               | 3.72%                                  | 33.35%                   | 27.07%                    |
| First California Federal Credit Union                 | \$90,929             | \$50,193                      | \$81,624                           | 61.49%                           | \$4,436                          | 3.05%                      | 0.23%                               | 2.81%                                  | 2.52%                    | 1.92%                     |
| SRI Federal Credit Union                              | \$97,573             | \$61,397                      | \$88,426                           | 69.43%                           | \$9,757                          | 3.06%                      | 0.54%                               | 2.52%                                  | 11.27%                   | 11.42%                    |
| Shell Western States Federal Credit Union             | \$97,916             | \$39,376                      | \$82,026                           | 48.00%                           | \$8,901                          | 2.74%                      | 0.29%                               | 2.45%                                  | 7.13%                    | (3.27%)                   |
| Tulare County Federal Credit Union                    | \$98,164             | \$79,168                      | \$90,147                           | 87.82%                           | \$3,328                          | 3.65%                      | 0.22%                               | 3.44%                                  | 5.43%                    | 5.65%                     |
| SMW 104 Federal Credit Union                          | \$99,920             | \$36,665                      | \$91,242                           | 40.18%                           | \$11,102                         | 2.74%                      | 0.17%                               | 2.56%                                  | 10.06%                   | 8.43%                     |
| Community Credit Union of Southern Humboldt           | \$100,091            | \$68,416                      | \$86,724                           | 78.89%                           | \$3,451                          | 4.48%                      | 0.29%                               | 4.19%                                  | 4.10%                    | 3.48%                     |
| Mission City Federal Credit Union                     | \$102,704            | \$65,568                      | \$93,787                           | 69.91%                           | \$6,847                          | 3.48%                      | 0.39%                               | 3.10%                                  | 3.10%                    | 2.85%                     |
| United Local Credit Union                             | \$109,916            | \$77,754                      | \$90,266                           | 86.14%                           | \$4,580                          | 3.30%                      | 0.16%                               | 3.14%                                  | (1.09%)                  | (1.02%)                   |
| Merco Credit Union                                    | \$115,521            | \$60,471                      | \$104,048                          | 58.12%                           | \$3,501                          | 3.43%                      | 0.13%                               | 3.30%                                  | 8.30%                    | 8.24%                     |
| Cooperative Center Federal Credit Union               | \$117,220            | \$71,095                      | \$109,126                          | 65.15%                           | \$4,186                          | 3.51%                      | 0.11%                               | 3.40%                                  | (0.39%)                  | (0.88%)                   |
| Kings Federal Credit Union                            | \$118,479            | \$77,881                      | \$101,138                          | 77.00%                           | \$5,924                          | 3.20%                      | 0.37%                               | 2.83%                                  | 7.17%                    | 7.91%                     |
| Santa Cruz Community Credit Union                     | \$120,149            | \$95,244                      | \$109,656                          | 86.86%                           | \$2,967                          | 4.78%                      | 0.04%                               | 4.74%                                  | 7.93%                    | 8.25%                     |
| Compass Community Credit Union                        | \$136,810            | \$67,545                      | \$117,002                          | 57.73%                           | \$14,401                         | 2.56%                      | 0.35%                               | 2.21%                                  | 0.56%                    | 0.15%                     |
| San Joaquin Power Employees Credit Union              | \$140,955            | \$99,231                      | \$115,905                          | 85.61%                           | \$23,493                         | 2.98%                      | 1.73%                               | 1.25%                                  | 2.02%                    | 2.37%                     |
| Solano First Federal Credit Union                     | \$141,456            | \$91,778                      | \$133,141                          | 68.93%                           | \$3,876                          | 3.84%                      | 0.12%                               | 3.72%                                  | (0.95%)                  | 1.61%                     |
| Central Coast Federal Credit Union                    | \$143,351            | \$67,965                      | \$131,319                          | 51.76%                           | \$4,155                          | 3.21%                      | 0.19%                               | 3.02%                                  | 2.31%                    | 1.73%                     |
| Premier Community Credit Union                        | \$149,453            | \$69,971                      | \$134,355                          | 52.08%                           | \$3,180                          | 3.00%                      | 0.14%                               | 2.87%                                  | 3.91%                    | 4.51%                     |
| Families & Schools Together Federal Credit Union      | \$161,382            | \$127,235                     | \$136,032                          | 93.53%                           | \$4,192                          | 3.86%                      | 0.22%                               | 3.64%                                  | 7.25%                    | 5.02%                     |
| C.A.H.P. Credit Union                                 | \$202,105            | \$166,584                     | \$180,886                          | 92.09%                           | \$6,520                          | 4.76%                      | 0.77%                               | 3.99%                                  | (5.63%)                  | (6.61%)                   |
| Central State Credit Union                            | \$202,800            | \$112,928                     | \$186,616                          | 60.51%                           | \$4,225                          | 3.43%                      | 0.10%                               | 3.33%                                  | 6.43%                    | 6.18%                     |
| Members 1st Credit Union                              | \$210,287            | \$164,737                     | \$189,440                          | 86.96%                           | \$4,164                          | 3.17%                      | 0.22%                               | 2.94%                                  | 12.88%                   | 13.57%                    |
| Heritage Community Credit Union                       | \$212,472            | \$172,851                     | \$192,021                          | 90.02%                           | \$4,884                          | 3.14%                      | 0.28%                               | 2.85%                                  | 5.88%                    | 6.09%                     |
| Pacific Postal Credit Union                           | \$219,369            | \$65,340                      | \$187,909                          | 34.77%                           | \$7,436                          | 3.71%                      | 0.29%                               | 3.41%                                  | (0.95%)                  | (0.49%)                   |
| Tucoemas Federal Credit Union                         | \$238,661            | \$164,818                     | \$220,500                          | 74.75%                           | \$3,536                          | 3.53%                      | 0.11%                               | 3.42%                                  | 6.40%                    | 6.24%                     |
| Monterey Credit Union                                 | \$239,160            | \$147,149                     | \$203,331                          | 72.37%                           | \$3,254                          | 3.72%                      | 0.06%                               | 3.66%                                  | 3.19%                    | 3.83%                     |
| Average of Asset Group A                              | \$122,052            | \$74,189                      | \$108,016                          | 66.72%                           | \$6,255                          | 3.38%                      | 0.29%                               | 3.09%                                  | 4.32%                    | 3.87%                     |