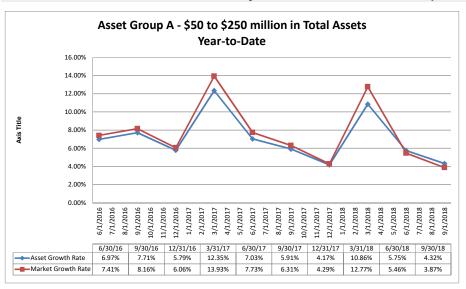

#### Summary Trends of Historical Asset Group Averages: Asset Growth Rate & Market Growth Rate

Source: SNL Financial

Note: Report includes only bank-level data.

| Balance Sheet & Net Interest Margin                   |                      |                               | Septen                             | nber 30, 20                      | 18                               |                            |                                     | Run Date                               | : Novemb                 | er 8, 2018                |
|-------------------------------------------------------|----------------------|-------------------------------|------------------------------------|----------------------------------|----------------------------------|----------------------------|-------------------------------------|----------------------------------------|--------------------------|---------------------------|
|                                                       |                      |                               | As of Date                         |                                  |                                  |                            |                                     | Year to Date                           |                          |                           |
|                                                       | Total Assets (\$000) | Total Lns &<br>Leases (\$000) | Total Shares &<br>Deposits (\$000) | Total Loans/<br>Total Shares (%) | Assets/ FTE<br>Employees (\$000) | Yield on Avg<br>Assets (%) | Interest Expense/<br>Avg Assets (%) | Net Interest Income/<br>Avg Assets (%) | Asset Growth<br>Rate (%) | Market Growth<br>Rate (%) |
| Region Institution Name                               |                      |                               |                                    |                                  |                                  |                            |                                     |                                        |                          |                           |
| Asset Group A - \$50 to \$250 million in total assets |                      |                               |                                    |                                  |                                  |                            |                                     |                                        |                          |                           |
| Valley Oak Credit Union                               | \$52,305             | \$42,059                      | \$47,802                           | 87.99%                           | \$2,135                          | 4.27%                      | 0.22%                               | 4.05%                                  | (0.33%)                  | 1.93%                     |
| California Community Credit Union                     | \$63,530             | \$24,184                      | \$55,148                           | 43.85%                           | \$3,258                          | 2.81%                      | 0.13%                               | 2.68%                                  | 3.91%                    | 3.47%                     |
| Menlo Survey Federal Credit Union                     | \$64,207             | \$26,025                      | \$55,595                           | 46.81%                           | \$10,701                         | 2.64%                      | 0.17%                               | 2.46%                                  | (3.36%)                  | (1.91%)                   |
| Siskiyou Central Credit Union                         | \$67,447             | \$41,825                      | \$60,062                           | 69.64%                           | \$3,290                          | 3.07%                      | 0.03%                               | 3.04%                                  | 8.29%                    | 7.97%                     |
| Chabot Federal Credit Union                           | \$68,909             | \$17,476                      | \$59,303                           | 29.47%                           | \$12,529                         | 2.44%                      | 0.36%                               | 2.08%                                  | (2.41%)                  | (1.81%)                   |
| Marin County Federal Credit Union                     | \$70,361             | \$24,649                      | \$63,221                           | 38.99%                           | \$8,795                          | 3.04%                      | 0.10%                               | 2.94%                                  | (0.06%)                  | (0.87%)                   |
| Kaiperm Diablo Federal Credit Union                   | \$73,040             | \$47,425                      | \$63,295                           | 74.93%                           | \$6,351                          | 2.64%                      | 0.38%                               | 2.26%                                  | 3.26%                    | 3.54%                     |
| Polam Federal Credit Union                            | \$74,062             | \$37,706                      | \$64,549                           | 58.41%                           | \$5,697                          | 3.23%                      | 0.40%                               | 2.83%                                  | 0.22%                    | (0.64%)                   |
| Bay Cities Credit Union                               | \$74,681             | \$26,267                      | \$67,986                           | 38.64%                           | \$4,037                          | 3.37%                      | 0.02%                               | 3.35%                                  | 2.07%                    | 1.20%                     |
| Upward Credit Union                                   | \$76,378             | \$42,597                      | \$67,789                           | 62.84%                           | \$5,658                          | 3.65%                      | 0.10%                               | 3.55%                                  | 5.58%                    | 4.74%                     |
| Lassen County Federal Credit Union                    | \$78,697             | \$40,617                      | \$66,132                           | 61.42%                           | \$5,246                          | 2.81%                      | 0.39%                               | 2.42%                                  | 0.59%                    | 1.31%                     |
| Vision One Credit Union                               | \$85,452             | \$72,815                      | \$69,040                           | 105.47%                          | \$7,431                          | 4.61%                      | 0.89%                               | 3.72%                                  | 33.35%                   | 27.07%                    |
| First California Federal Credit Union                 | \$90,929             | \$50,193                      | \$81,624                           | 61.49%                           | \$4,436                          | 3.05%                      | 0.23%                               | 2.81%                                  | 2.52%                    | 1.92%                     |
| SRI Federal Credit Union                              | \$97,573             | \$61,397                      | \$88,426                           | 69.43%                           | \$9,757                          | 3.06%                      | 0.54%                               | 2.52%                                  | 11.27%                   | 11.42%                    |
| Shell Western States Federal Credit Union             | \$97,916             | \$39,376                      | \$82,026                           | 48.00%                           | \$8,901                          | 2.74%                      | 0.29%                               | 2.45%                                  | 7.13%                    | (3.27%)                   |
| Tulare County Federal Credit Union                    | \$98,164             | \$79,168                      | \$90,147                           | 87.82%                           | \$3,328                          | 3.65%                      | 0.22%                               | 3.44%                                  | 5.43%                    | 5.65%                     |
| SMW 104 Federal Credit Union                          | \$99,920             | \$36,665                      | \$91,242                           | 40.18%                           | \$11,102                         | 2.74%                      | 0.17%                               | 2.56%                                  | 10.06%                   | 8.43%                     |
| Community Credit Union of Southern Humboldt           | \$100,091            | \$68,416                      | \$86,724                           | 78.89%                           | \$3,451                          | 4.48%                      | 0.29%                               | 4.19%                                  | 4.10%                    | 3.48%                     |
| Mission City Federal Credit Union                     | \$102,704            | \$65,568                      | \$93,787                           | 69.91%                           | \$6,847                          | 3.48%                      | 0.39%                               | 3.10%                                  | 3.10%                    | 2.85%                     |
| United Local Credit Union                             | \$109,916            | \$77,754                      | \$90,266                           | 86.14%                           | \$4,580                          | 3.30%                      | 0.16%                               | 3.14%                                  | (1.09%)                  | (1.02%)                   |
| Merco Credit Union                                    | \$115,521            | \$60,471                      | \$104,048                          | 58.12%                           | \$3,501                          | 3.43%                      | 0.13%                               | 3.30%                                  | 8.30%                    | 8.24%                     |
| Cooperative Center Federal Credit Union               | \$117,220            | \$71,095                      | \$109,126                          | 65.15%                           | \$4,186                          | 3.51%                      | 0.11%                               | 3.40%                                  | (0.39%)                  | (0.88%)                   |
| Kings Federal Credit Union                            | \$118,479            | \$77,881                      | \$101,138                          | 77.00%                           | \$5,924                          | 3.20%                      | 0.37%                               | 2.83%                                  | 7.17%                    | 7.91%                     |
| Santa Cruz Community Credit Union                     | \$120,149            | \$95,244                      | \$109,656                          | 86.86%                           | \$2,967                          | 4.78%                      | 0.04%                               | 4.74%                                  | 7.93%                    | 8.25%                     |
| Compass Community Credit Union                        | \$136,810            | \$67,545                      | \$117,002                          | 57.73%                           | \$14,401                         | 2.56%                      | 0.35%                               | 2.21%                                  | 0.56%                    | 0.15%                     |
| San Joaquin Power Employees Credit Union              | \$140,955            | \$99,231                      | \$115,905                          | 85.61%                           | \$23,493                         | 2.98%                      | 1.73%                               | 1.25%                                  | 2.02%                    | 2.37%                     |
| Solano First Federal Credit Union                     | \$141,456            | \$91,778                      | \$133,141                          | 68.93%                           | \$3,876                          | 3.84%                      | 0.12%                               | 3.72%                                  | (0.95%)                  | 1.61%                     |
| Central Coast Federal Credit Union                    | \$143,351            | \$67,965                      | \$131,319                          | 51.76%                           | \$4,155                          | 3.21%                      | 0.19%                               | 3.02%                                  | 2.31%                    | 1.73%                     |
| Premier Community Credit Union                        | \$149,453            | \$69,971                      | \$134,355                          | 52.08%                           | \$3,180                          | 3.00%                      | 0.14%                               | 2.87%                                  | 3.91%                    | 4.51%                     |
| Families & Schools Together Federal Credit Union      | \$161,382            | \$127,235                     | \$136,032                          | 93.53%                           | \$4,192                          | 3.86%                      | 0.22%                               | 3.64%                                  | 7.25%                    | 5.02%                     |
| C.A.H.P. Credit Union                                 | \$202,105            | \$166,584                     | \$180,886                          | 92.09%                           | \$6,520                          | 4.76%                      | 0.77%                               | 3.99%                                  | (5.63%)                  | (6.61%)                   |
| Central State Credit Union                            | \$202,800            | \$112,928                     | \$186,616                          | 60.51%                           | \$4,225                          | 3.43%                      | 0.10%                               | 3.33%                                  | 6.43%                    | 6.18%                     |
| Members 1st Credit Union                              | \$210,287            | \$164,737                     | \$189,440                          | 86.96%                           | \$4,164                          | 3.17%                      | 0.22%                               | 2.94%                                  | 12.88%                   | 13.57%                    |
| Heritage Community Credit Union                       | \$212,472            | \$172,851                     | \$192,021                          | 90.02%                           | \$4,884                          | 3.14%                      | 0.28%                               | 2.85%                                  | 5.88%                    | 6.09%                     |
| Pacific Postal Credit Union                           | \$219,369            | \$65,340                      | \$187,909                          | 34.77%                           | \$7,436                          | 3.71%                      | 0.29%                               | 3.41%                                  | (0.95%)                  | (0.49%)                   |
| Tucoemas Federal Credit Union                         | \$238,661            | \$164,818                     | \$220,500                          | 74.75%                           | \$3,536                          | 3.53%                      | 0.11%                               | 3.42%                                  | 6.40%                    | 6.24%                     |
| Monterey Credit Union                                 | \$239,160            | \$147,149                     | \$203,331                          | 72.37%                           | \$3,254                          | 3.72%                      | 0.06%                               | 3.66%                                  | 3.19%                    | 3.83%                     |
| Average of Asset Group A                              | \$122,052            | \$74,189                      | \$108,016                          | 66.72%                           | \$6,255                          | 3.38%                      | 0.29%                               | 3.09%                                  | 4.32%                    | 3.87%                     |