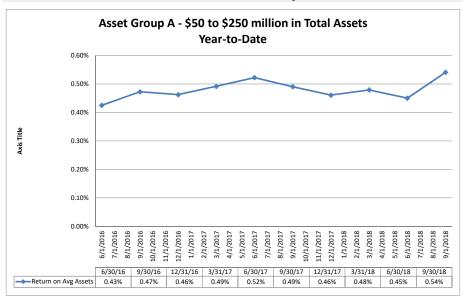

#### Summary Trends of Historical Asset Group Averages: Return on Average Assets

Source: SNL Financial

Note: Report includes only bank-level data.