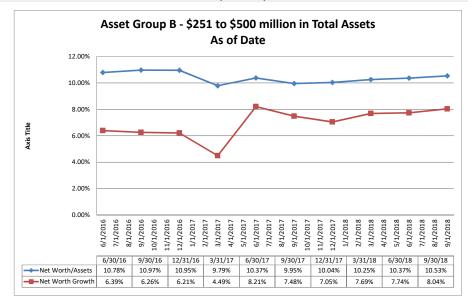

\$41,505                                | 0.49%            | 0.76%                                      | 154.78%                | 2.48%                       | 0.289                          |  |  |  |  |
| Average of Asset Group D                             | \$3,011,843          | \$8,396                                 | 0.37%            | 0.72%                                      | 222.76%                | 2.86%                       | 0.289                          |  |  |  |  |

Net Worth

# Summary Trends of Historical Asset Group Averages: Delinquent Loans/Net Worth & Classified Assets/Net Worth









Source: SNL Financial

Note: Report includes only bank-level data.

## Summary Trends of Historical Asset Group Averages: Net Worth/Assets & Net Worth Growth (Decline) - YTD









Source: SNL Financial

Note: Report includes only bank-level data.

|                                                                 | September 30, 2        | 010                        |                 | Rull De                         | ite: Novemi                            | er 8, 201                        |
|-----------------------------------------------------------------|------------------------|----------------------------|-----------------|---------------------------------|----------------------------------------|----------------------------------|
|                                                                 |                        |                            | As of           | Date                            |                                        |