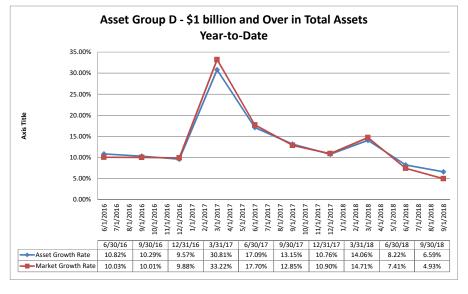

#### Summary Trends of Historical Asset Group Averages: Asset Growth Rate & Market Growth Rate

Source: SNL Financial

Note: Report includes only bank-level data.

| Balance Sheet & Net Interest Margin                   |                      |                               | Septen                             | nber 30, 20                      | 18                               |                            |                                     | Run Date                               | : Novemb                 | er 8, 2018                |
|-------------------------------------------------------|----------------------|-------------------------------|------------------------------------|----------------------------------|----------------------------------|----------------------------|-------------------------------------|----------------------------------------|--------------------------|---------------------------|
|                                                       |                      |                               | As of Date                         |                                  |                                  |                            |                                     | Year to Date                           |                          |                           |
|                                                       | Total Assets (\$000) | Total Lns &<br>Leases (\$000) | Total Shares &<br>Deposits (\$000) | Total Loans/<br>Total Shares (%) | Assets/ FTE<br>Employees (\$000) | Yield on Avg<br>Assets (%) | Interest Expense/<br>Avg Assets (%) | Net Interest Income/<br>Avg Assets (%) | Asset Growth<br>Rate (%) | Market Growth<br>Rate (%) |
| Region Institution Name                               |                      |                               |                                    |                                  |                                  |                            |                                     |                                        |                          |                           |
| Asset Group A - \$50 to \$250 million in total assets |                      |                               |                                    |                                  |                                  |                            |                                     |                                        |                          |                           |
| Valley Oak Credit Union                               | \$52,305             | \$42,059                      | \$47,802                           | 87.99%                           | \$2,135                          | 4.27%                      | 0.22%                               | 4.05%                                  | (0.33%)                  | 1.93%                     |
| California Community Credit Union                     | \$63,530             | \$24,184                      | \$55,148                           | 43.85%                           | \$3,258                          | 2.81%                      | 0.13%                               | 2.68%                                  | 3.91%                    | 3.47%                     |
| Menlo Survey Federal Credit Union                     | \$64,207             | \$26,025                      | \$55,595                           | 46.81%                           | \$10,701                         | 2.64%                      | 0.17%                               | 2.46%                                  | (3.36%)                  | (1.91%)                   |
| Siskiyou Central Credit Union                         | \$67,447             | \$41,825                      | \$60,062                           | 69.64%                           | \$3,290                          | 3.07%                      | 0.03%                               | 3.04%                                  | 8.29%                    | 7.97%                     |
| Chabot Federal Credit Union                           | \$68,909             | \$17,476                      | \$59,303                           | 29.47%                           | \$12,529                         | 2.44%                      | 0.36%                               | 2.08%                                  | (2.41%)                  | (1.81%)                   |
| Marin County Federal Credit Union                     | \$70,361             | \$24,649                      | \$63,221                           | 38.99%                           | \$8,795                          | 3.04%                      | 0.10%                               | 2.94%                                  | (0.06%)                  | (0.87%)                   |
| Kaiperm Diablo Federal Credit Union                   | \$73,040             | \$47,425                      | \$63,295                           | 74.93%                           | \$6,351                          | 2.64%                      | 0.38%                               | 2.26%                                  | 3.26%                    | 3.54%                     |
| Polam Federal Credit Union                            | \$74,062             | \$37,706                      | \$64,549                           | 58.41%                           | \$5,697                          | 3.23%                      | 0.40%                               | 2.83%                                  | 0.22%                    | (0.64%)                   |
| Bay Cities Credit Union                               | \$74,681             | \$26,267                      | \$67,986                           | 38.64%                           | \$4,037                          | 3.37%                      | 0.02%                               | 3.35%                                  | 2.07%                    | 1.20%                     |
| Upward Credit Union                                   | \$76,378             | \$42,597                      | \$67,789                           | 62.84%                           | \$5,658                          | 3.65%                      | 0.10%                               | 3.55%                                  | 5.58%                    | 4.74%                     |
| Lassen County Federal Credit Union                    | \$78,697             | \$40,617                      | \$66,132                           | 61.42%                           | \$5,246                          | 2.81%                      | 0.39%                               | 2.42%                                  | 0.59%                    | 1.31%                     |
| Vision One Credit Union                               | \$85,452             | \$72,815                      | \$69,040                           | 105.47%                          | \$7,431                          | 4.61%                      | 0.89%                               | 3.72%                                  | 33.35%                   | 27.07%                    |
| First California Federal Credit Union                 | \$90,929             | \$50,193                      | \$81,624                           | 61.49%                           | \$4,436                          | 3.05%                      | 0.23%                               | 2.81%                                  | 2.52%                    | 1.92%                     |
| SRI Federal Credit Union                              | \$97,573             | \$61,397                      | \$88,426                           | 69.43%                           | \$9,757                          | 3.06%                      | 0.54%                               | 2.52%                                  | 11.27%                   | 11.42%                    |
| Shell Western States Federal Credit Union             | \$97,916             | \$39,376                      | \$82,026                           | 48.00%                           | \$8,901                          | 2.74%                      | 0.29%                               | 2.45%                                  | 7.13%                    | (3.27%)                   |
| Tulare County Federal Credit Union                    | \$98,164             | \$79,168                      | \$90,147                           | 87.82%                           | \$3,328                          | 3.65%                      | 0.22%                               | 3.44%                                  | 5.43%                    | 5.65%                     |
| SMW 104 Federal Credit Union                          | \$99,920             | \$36,665                      | \$91,242                           | 40.18%                           | \$11,102                         | 2.74%                      | 0.17%                               | 2.56%                                  | 10.06%                   | 8.43%                     |
| Community Credit Union of Southern Humboldt           | \$100,091            | \$68,416                      | \$86,724                           | 78.89%                           | \$3,451                          | 4.48%                      | 0.29%                               | 4.19%                                  | 4.10%                    | 3.48%                     |
| Mission City Federal Credit Union                     | \$102,704            | \$65,568                      | \$93,787                           | 69.91%                           | \$6,847                          | 3.48%                      | 0.39%                               | 3.10%                                  | 3.10%                    | 2.85%                     |
| United Local Credit Union                             | \$109,916            | \$77,754                      | \$90,266                           | 86.14%                           | \$4,580                          | 3.30%                      | 0.16%                               | 3.14%                                  | (1.09%)                  | (1.02%)                   |
| Merco Credit Union                                    | \$115,521            | \$60,471                      | \$104,048                          | 58.12%                           | \$3,501                          | 3.43%                      | 0.13%                               | 3.30%                                  | 8.30%                    | 8.24%                     |
| Cooperative Center Federal Credit Union               | \$117,220            | \$71,095                      | \$109,126                          | 65.15%                           | \$4,186                          | 3.51%                      | 0.11%                               | 3.40%                                  | (0.39%)                  | (0.88%)                   |
| Kings Federal Credit Union                            | \$118,479            | \$77,881                      | \$101,138                          | 77.00%                           | \$5,924                          | 3.20%                      | 0.37%                               | 2.83%                                  | 7.17%                    | 7.91%                     |
| Santa Cruz Community Credit Union                     | \$120,149            | \$95,244                      | \$109,656                          | 86.86%                           | \$2,967                          | 4.78%                      | 0.04%                               | 4.74%                                  | 7.93%                    | 8.25%                     |
| Compass Community Credit Union                        | \$136,810            | \$67,545                      | \$117,002                          | 57.73%                           | \$14,401                         | 2.56%                      | 0.35%                               | 2.21%                                  | 0.56%                    | 0.15%                     |
| San Joaquin Power Employees Credit Union              | \$140,955            | \$99,231                      | \$115,905                          | 85.61%                           | \$23,493                         | 2.98%                      | 1.73%                               | 1.25%                                  | 2.02%                    | 2.37%                     |
| Solano First Federal Credit Union                     | \$141,456            | \$91,778                      | \$133,141                          | 68.93%                           | \$3,876                          | 3.84%                      | 0.12%                               | 3.72%                                  | (0.95%)                  | 1.61%                     |
| Central Coast Federal Credit Union                    | \$143,351            | \$67,965                      | \$131,319                          | 51.76%                           | \$4,155                          | 3.21%                      | 0.19%                               | 3.02%                                  | 2.31%                    | 1.73%                     |
| Premier Community Credit Union                        | \$149,453            | \$69,971                      | \$134,355                          | 52.08%                           | \$3,180                          | 3.00%                      | 0.14%                               | 2.87%                                  | 3.91%                    | 4.51%                     |
| Families & Schools Together Federal Credit Union      | \$161,382            | \$127,235                     | \$136,032                          | 93.53%                           | \$4,192                          | 3.86%                      | 0.22%                               | 3.64%                                  | 7.25%                    | 5.02%                     |
| C.A.H.P. Credit Union                                 | \$202,105            | \$166,584                     | \$180,886                          | 92.09%                           | \$6,520                          | 4.76%                      | 0.77%                               | 3.99%                                  | (5.63%)                  | (6.61%)                   |
| Central State Credit Union                            | \$202,800            | \$112,928                     | \$186,616                          | 60.51%                           | \$4,225                          | 3.43%                      | 0.10%                               | 3.33%                                  | 6.43%                    | 6.18%                     |
| Members 1st Credit Union                              | \$210,287            | \$164,737                     | \$189,440                          | 86.96%                           | \$4,164                          | 3.17%                      | 0.22%                               | 2.94%                                  | 12.88%                   | 13.57%                    |
| Heritage Community Credit Union                       | \$212,472            | \$172,851                     | \$192,021                          | 90.02%                           | \$4,884                          | 3.14%                      | 0.28%                               | 2.85%                                  | 5.88%                    | 6.09%                     |
| Pacific Postal Credit Union                           | \$219,369            | \$65,340                      | \$187,909                          | 34.77%                           | \$7,436                          | 3.71%                      | 0.29%                               | 3.41%                                  | (0.95%)                  | (0.49%)                   |
| Tucoemas Federal Credit Union                         | \$238,661            | \$164,818                     | \$220,500                          | 74.75%                           | \$3,536                          | 3.53%                      | 0.11%                               | 3.42%                                  | 6.40%                    | 6.24%                     |
| Monterey Credit Union                                 | \$239,160            | \$147,149                     | \$203,331                          | 72.37%                           | \$3,254                          | 3.72%                      | 0.06%                               | 3.66%                                  | 3.19%                    | 3.83%                     |
| Average of Asset Group A                              | \$122,052            | \$74,189                      | \$108,016                          | 66.72%                           | \$6,255                          | 3.38%                      | 0.29%                               | 3.09%                                  | 4.32%                    | 3.87%                     |