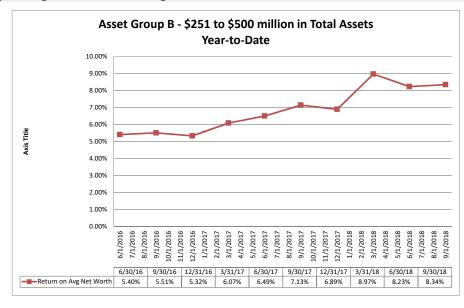

#### Summary Trends of Historical Asset Group Averages: Return on Average Net Worth

Source: SNL Financial

Note: Report includes only bank-level data.

Monterey Credit Union

Average of Asset Group A

\$239,160