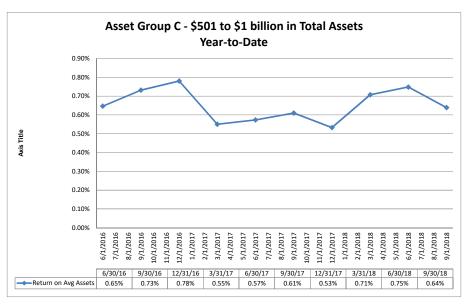

#### Summary Trends of Historical Asset Group Averages: Return on Average Assets

Source: SNL Financial

Note: Report includes only bank-level data.