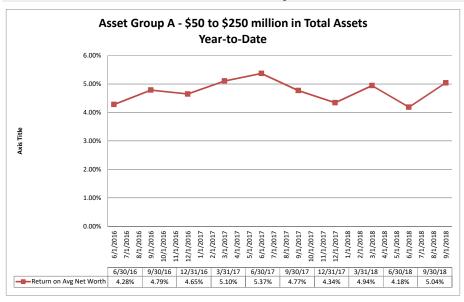

#### Summary Trends of Historical Asset Group Averages: Return on Average Net Worth

Source: SNL Financial

Note: Report includes only bank-level data.

Monterey Credit Union

Average of Asset Group A

\$239,160