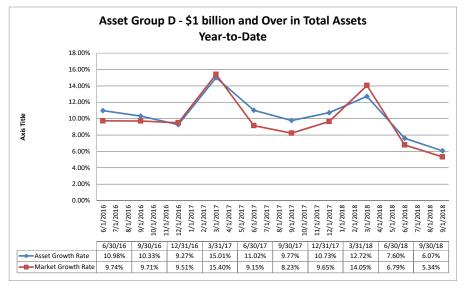

#### Summary Trends of Historical Asset Group Averages: Asset Growth Rate & Market Growth Rate

Source: SNL Financial

Note: Report includes only bank-level data.

| Balance Sheet & Net Interest Margin                   |                      |                               | Septen                             | nber 30, 20                      | 18                               |                            |                                     | Run Date                               | : Novemb                 | er 8, 2018                |
|-------------------------------------------------------|----------------------|-------------------------------|------------------------------------|----------------------------------|----------------------------------|----------------------------|-------------------------------------|----------------------------------------|--------------------------|---------------------------|
|                                                       |                      |                               | As of Date                         |                                  |                                  |                            |                                     | Year to Date                           |                          |                           |
|                                                       | Total Assets (\$000) | Total Lns &<br>Leases (\$000) | Total Shares &<br>Deposits (\$000) | Total Loans/<br>Total Shares (%) | Assets/ FTE<br>Employees (\$000) | Yield on Avg<br>Assets (%) | Interest Expense/<br>Avg Assets (%) | Net Interest Income/<br>Avg Assets (%) | Asset Growth<br>Rate (%) | Market Growth<br>Rate (%) |
| Region Institution Name                               |                      |                               |                                    |                                  |                                  |                            |                                     |                                        |                          |                           |
| Asset Group A - \$50 to \$250 million in total assets |                      |                               |                                    |                                  |                                  |                            |                                     |                                        |                          |                           |
| Valley Oak Credit Union                               | \$52,305             | \$42,059                      | \$47,802                           | 87.99%                           | \$2,135                          | 4.27%                      | 0.22%                               | 4.05%                                  | (0.33%)                  | 1.93%                     |
| California Community Credit Union                     | \$63,530             | \$24,184                      | \$55,148                           | 43.85%                           | \$3,258                          | 2.81%                      | 0.13%                               | 2.68%                                  | 3.91%                    | 3.47%                     |
| Menlo Survey Federal Credit Union                     | \$64,207             | \$26,025                      | \$55,595                           | 46.81%                           | \$10,701                         | 2.64%                      | 0.17%                               | 2.46%                                  | (3.36%)                  | (1.91%)                   |
| Siskiyou Central Credit Union                         | \$67,447             | \$41,825                      | \$60,062                           | 69.64%                           | \$3,290                          | 3.07%                      | 0.03%                               | 3.04%                                  | 8.29%                    | 7.97%                     |
| Chabot Federal Credit Union                           | \$68,909             | \$17,476                      | \$59,303                           | 29.47%                           | \$12,529                         | 2.44%                      | 0.36%                               | 2.08%                                  | (2.41%)                  | (1.81%)                   |
| Marin County Federal Credit Union                     | \$70,361             | \$24,649                      | \$63,221                           | 38.99%                           | \$8,795                          | 3.04%                      | 0.10%                               | 2.94%                                  | (0.06%)                  | (0.87%)                   |
| Kaiperm Diablo Federal Credit Union                   | \$73,040             | \$47,425                      | \$63,295                           | 74.93%                           | \$6,351                          | 2.64%                      | 0.38%                               | 2.26%                                  | 3.26%                    | 3.54%                     |
| Polam Federal Credit Union                            | \$74,062             | \$37,706                      | \$64,549                           | 58.41%                           | \$5,697                          | 3.23%                      | 0.40%                               | 2.83%                                  | 0.22%                    | (0.64%)                   |
| Bay Cities Credit Union                               | \$74,681             | \$26,267                      | \$67,986                           | 38.64%                           | \$4,037                          | 3.37%                      | 0.02%                               | 3.35%                                  | 2.07%                    | 1.20%                     |
| Upward Credit Union                                   | \$76,378             | \$42,597                      | \$67,789                           | 62.84%                           | \$5,658                          | 3.65%                      | 0.10%                               | 3.55%                                  | 5.58%                    | 4.74%                     |
| Lassen County Federal Credit Union                    | \$78,697             | \$40,617                      | \$66,132                           | 61.42%                           | \$5,246                          | 2.81%                      | 0.39%                               | 2.42%                                  | 0.59%                    | 1.31%                     |
| Vision One Credit Union                               | \$85,452             | \$72,815                      | \$69,040                           | 105.47%                          | \$7,431                          | 4.61%                      | 0.89%                               | 3.72%                                  | 33.35%                   | 27.07%                    |
| First California Federal Credit Union                 | \$90,929             | \$50,193                      | \$81,624                           | 61.49%                           | \$4,436                          | 3.05%                      | 0.23%                               | 2.81%                                  | 2.52%                    | 1.92%                     |
| SRI Federal Credit Union                              | \$97,573             | \$61,397                      | \$88,426                           | 69.43%                           | \$9,757                          | 3.06%                      | 0.54%                               | 2.52%                                  | 11.27%                   | 11.42%                    |
| Shell Western States Federal Credit Union             | \$97,916             | \$39,376                      | \$82,026                           | 48.00%                           | \$8,901                          | 2.74%                      | 0.29%                               | 2.45%                                  | 7.13%                    | (3.27%)                   |
| Tulare County Federal Credit Union                    | \$98,164             | \$79,168                      | \$90,147                           | 87.82%                           | \$3,328                          | 3.65%                      | 0.22%                               | 3.44%                                  | 5.43%                    | 5.65%                     |
| SMW 104 Federal Credit Union                          | \$99,920             | \$36,665                      | \$91,242                           | 40.18%                           | \$11,102                         | 2.74%                      | 0.17%                               | 2.56%                                  | 10.06%                   | 8.43%                     |
| Community Credit Union of Southern Humboldt           | \$100,091            | \$68,416                      | \$86,724                           | 78.89%                           | \$3,451                          | 4.48%                      | 0.29%                               | 4.19%                                  | 4.10%                    | 3.48%                     |
| Mission City Federal Credit Union                     | \$102,704            | \$65,568                      | \$93,787                           | 69.91%                           | \$6,847                          | 3.48%                      | 0.39%                               | 3.10%                                  | 3.10%                    | 2.85%                     |
| United Local Credit Union                             | \$109,916            | \$77,754                      | \$90,266                           | 86.14%                           | \$4,580                          | 3.30%                      | 0.16%                               | 3.14%                                  | (1.09%)                  | (1.02%)                   |
| Merco Credit Union                                    | \$115,521            | \$60,471                      | \$104,048                          | 58.12%                           | \$3,501                          | 3.43%                      | 0.13%                               | 3.30%                                  | 8.30%                    | 8.24%                     |
| Cooperative Center Federal Credit Union               | \$117,220            | \$71,095                      | \$109,126                          | 65.15%                           | \$4,186                          | 3.51%                      | 0.11%                               | 3.40%                                  | (0.39%)                  | (0.88%)                   |
| Kings Federal Credit Union                            | \$118,479            | \$77,881                      | \$101,138                          | 77.00%                           | \$5,924                          | 3.20%                      | 0.37%                               | 2.83%                                  | 7.17%                    | 7.91%                     |
| Santa Cruz Community Credit Union                     | \$120,149            | \$95,244                      | \$109,656                          | 86.86%                           | \$2,967                          | 4.78%                      | 0.04%                               | 4.74%                                  | 7.93%                    | 8.25%                     |
| Compass Community Credit Union                        | \$136,810            | \$67,545                      | \$117,002                          | 57.73%                           | \$14,401                         | 2.56%                      | 0.35%                               | 2.21%                                  | 0.56%                    | 0.15%                     |
| San Joaquin Power Employees Credit Union              | \$140,955            | \$99,231                      | \$115,905                          | 85.61%                           | \$23,493                         | 2.98%                      | 1.73%                               | 1.25%                                  | 2.02%                    | 2.37%                     |
| Solano First Federal Credit Union                     | \$141,456            | \$91,778                      | \$133,141                          | 68.93%                           | \$3,876                          | 3.84%                      | 0.12%                               | 3.72%                                  | (0.95%)                  | 1.61%                     |
| Central Coast Federal Credit Union                    | \$143,351            | \$67,965                      | \$131,319                          | 51.76%                           | \$4,155                          | 3.21%                      | 0.19%                               | 3.02%                                  | 2.31%                    | 1.73%                     |
| Premier Community Credit Union                        | \$149,453            | \$69,971                      | \$134,355                          | 52.08%                           | \$3,180                          | 3.00%                      | 0.14%                               | 2.87%                                  | 3.91%                    | 4.51%                     |
| Families & Schools Together Federal Credit Union      | \$161,382            | \$127,235                     | \$136,032                          | 93.53%                           | \$4,192                          | 3.86%                      | 0.22%                               | 3.64%                                  | 7.25%                    | 5.02%                     |
| C.A.H.P. Credit Union                                 | \$202,105            | \$166,584                     | \$180,886                          | 92.09%                           | \$6,520                          | 4.76%                      | 0.77%                               | 3.99%                                  | (5.63%)                  | (6.61%)                   |
| Central State Credit Union                            | \$202,800            | \$112,928                     | \$186,616                          | 60.51%                           | \$4,225                          | 3.43%                      | 0.10%                               | 3.33%                                  | 6.43%                    | 6.18%                     |
| Members 1st Credit Union                              | \$210,287            | \$164,737                     | \$189,440                          | 86.96%                           | \$4,164                          | 3.17%                      | 0.22%                               | 2.94%                                  | 12.88%                   | 13.57%                    |
| Heritage Community Credit Union                       | \$212,472            | \$172,851                     | \$192,021                          | 90.02%                           | \$4,884                          | 3.14%                      | 0.28%                               | 2.85%                                  | 5.88%                    | 6.09%                     |
| Pacific Postal Credit Union                           | \$219,369            | \$65,340                      | \$187,909                          | 34.77%                           | \$7,436                          | 3.71%                      | 0.29%                               | 3.41%                                  | (0.95%)                  | (0.49%)                   |
| Tucoemas Federal Credit Union                         | \$238,661            | \$164,818                     | \$220,500                          | 74.75%                           | \$3,536                          | 3.53%                      | 0.11%                               | 3.42%                                  | 6.40%                    | 6.24%                     |
| Monterey Credit Union                                 | \$239,160            | \$147,149                     | \$203,331                          | 72.37%                           | \$3,254                          | 3.72%                      | 0.06%                               | 3.66%                                  | 3.19%                    | 3.83%                     |
| Average of Asset Group A                              | \$122,052            | \$74,189                      | \$108,016                          | 66.72%                           | \$6,255                          | 3.38%                      | 0.29%                               | 3.09%                                  | 4.32%                    | 3.87%                     |

| Balance Sheet & Net Interest Margin                     |                      |                               | Septen                             | nber 30, 20                      | 18                               |                            |                                     | Run Date                               | : Novemb                 | er 8, 2018                |
|---------------------------------------------------------|----------------------|-------------------------------|------------------------------------|----------------------------------|----------------------------------|----------------------------|-------------------------------------|----------------------------------------|--------------------------|---------------------------|
|                                                         |                      |                               |                                    |                                  |                                  |                            |                                     |                                        |                          |                           |
|                                                         |                      |                               | As of Date                         | I .                              |                                  |                            |                                     | Year to Date                           |                          |                           |
|                                                         | Total Assets (\$000) | Total Lns &<br>Leases (\$000) | Total Shares &<br>Deposits (\$000) | Total Loans/<br>Total Shares (%) | Assets/ FTE<br>Employees (\$000) | Yield on Avg<br>Assets (%) | Interest Expense/<br>Avg Assets (%) | Net Interest Income/<br>Avg Assets (%) | Asset Growth<br>Rate (%) | Market Growth<br>Rate (%) |
| Region Institution Name                                 | 101417100010 (\$000) | 200000 (\$000)                | Doposito (¢000)                    | 10141 0114100 (70)               | Zpioy000 (\$000)                 | , ,                        |                                     | . ,                                    | . ,                      | , ,                       |
| Asset Group D - \$1 billion and over in total assets    |                      |                               |                                    |                                  | ·                                |                            |                                     |                                        |                          |                           |
| 1st United Services Credit Union                        | \$1,062,428          | \$859,016                     | \$955,333                          | 89.92%                           | \$7,535                          | 3.52%                      | 0.67%                               | 2.86%                                  | 5.15%                    | 5.16%                     |
| San Mateo Credit Union                                  | \$1,071,817          | \$878,333                     | \$949,157                          | 92.54%                           | \$5,373                          | 3.59%                      | 0.27%                               |                                        | 8.31%                    | 7.66%                     |
| San Francisco Federal Credit Union                      | \$1,074,236          | \$770,261                     | \$954,390                          | 80.71%                           | \$10,379                         | 3.47%                      | 0.43%                               | 3.04%                                  | (2.69%)                  | (3.21%)                   |
| Operating Engineers Local Union #3 Federal Credit Union | \$1,130,713          | \$635,748                     | \$905,732                          | 70.19%                           | \$6,388                          | 3.70%                      | 0.45%                               | 3.25%                                  | 6.53%                    | 8.25%                     |
| Self-Help Federal Credit Union                          | \$1,133,469          | \$948,692                     | \$824,317                          | 115.09%                          | \$3,785                          | 5.77%                      | 1.18%                               | 4.60%                                  | 4.36%                    | (0.50%)                   |
| Pacific Service Credit Union                            | \$1,152,069          | \$700,356                     | \$977,111                          | 71.68%                           | \$9,328                          | 2.92%                      | 0.29%                               | 2.63%                                  | (1.15%)                  | (2.17%)                   |
| KeyPoint Credit Union                                   | \$1,310,843          | \$1,059,628                   | \$1,022,590                        | 103.62%                          | \$7,124                          | 3.70%                      | 1.00%                               | 2.71%                                  | 12.30%                   | 9.23%                     |
| San Francisco Fire Credit Union                         | \$1,322,364          | \$952,402                     | \$1,202,246                        | 79.22%                           | \$6,696                          | 3.51%                      | 0.21%                               | 3.31%                                  | 1.49%                    | 0.78%                     |
| Coast Central Credit Union                              | \$1,423,796          | \$655,449                     | \$1,203,812                        | 54.45%                           | \$6,356                          | 2.98%                      | 0.67%                               | 2.31%                                  | 3.96%                    | 4.53%                     |
| Meriwest Credit Union                                   | \$1,581,415          | \$1,291,800                   | \$1,238,878                        | 104.27%                          | \$7,092                          | 3.45%                      | 0.52%                               | 2.93%                                  | 8.52%                    | 6.31%                     |
| Schools Financial Credit Union                          | \$1,978,888          | \$1,467,562                   | \$1,735,209                        | 84.58%                           | \$6,652                          | 3.05%                      | 0.29%                               | 2.76%                                  | 5.07%                    | 3.99%                     |
| Provident Credit Union                                  | \$2,491,255          | \$1,660,417                   | \$2,178,329                        | 76.22%                           | \$7,921                          | 2.91%                      | 0.59%                               | 2.32%                                  | 5.91%                    | 6.26%                     |
| Stanford Federal Credit Union                           | \$2,516,322          | \$1,910,675                   | \$1,971,226                        | 96.93%                           | \$13,826                         | 3.35%                      | 0.63%                               | 2.73%                                  | 9.09%                    | 2.18%                     |
| Technology Credit Union                                 | \$2,685,057          | \$2,097,072                   | \$2,296,478                        | 91.32%                           | \$11,549                         | 3.65%                      | 0.58%                               | 3.07%                                  | 10.67%                   | 11.04%                    |
| SAFE Credit Union                                       | \$2,904,949          | \$2,400,663                   | \$2,482,399                        | 96.71%                           | \$4,238                          | 3.17%                      | 0.38%                               | 2.78%                                  | 9.54%                    | 5.81%                     |
| Educational Employees Credit Union                      | \$3,011,826          | \$1,289,544                   | \$2,631,042                        | 49.01%                           | \$6,012                          | 2.95%                      | 0.35%                               |                                        | 4.37%                    | 4.88%                     |
| Travis Credit Union                                     | \$3,100,390          | \$2,340,463                   | \$2,712,020                        | 86.30%                           | \$4,770                          | 3.94%                      | 0.44%                               |                                        | 5.82%                    | 5.25%                     |
| Chevron Federal Credit Union                            | \$3,343,899          | \$2,778,097                   | \$2,916,860                        | 95.24%                           | \$11,985                         | 3.36%                      | 1.03%                               |                                        | 7.61%                    | 6.22%                     |
| Redwood Credit Union                                    | \$4,412,965          | \$3,373,571                   | \$3,870,509                        | 87.16%                           | \$7,655                          | 3.57%                      | 0.33%                               | 3.23%                                  | 12.06%                   | 11.97%                    |
| Patelco Credit Union                                    | \$6,476,677          | \$4,900,419                   | \$5,643,368                        | 86.84%                           | \$9,187                          | 3.28%                      | 0.79%                               |                                        | 9.25%                    | 10.34%                    |
| Star One Credit Union                                   | \$8,693,793          | \$3,932,695                   | \$6,753,928                        | 58.23%                           | \$43,253                         | 2.53%                      | 1.30%                               |                                        | (4.23%)                  | 3.87%                     |
| Golden 1 Credit Union                                   | \$12,125,058         | \$8,609,990                   | \$10,588,094                       | 81.32%                           | \$7,329                          | 3.16%                      | 0.36%                               |                                        | 7.41%                    | 7.49%                     |
| First Technology Federal Credit Union                   | \$12,265,747         | \$9,000,864                   | \$8,558,717                        | 105.17%                          | \$8,471                          | 3.74%                      | 0.87%                               | 2.87%                                  | 10.22%                   | 7.44%                     |
| Average of Asset Group D                                | \$3,403,042          | \$2,370,162                   | \$2,807,467                        | 85.07%                           | \$9,257                          | 3.45%                      | 0.59%                               | 2.85%                                  | 6.07%                    | 5.34%                     |