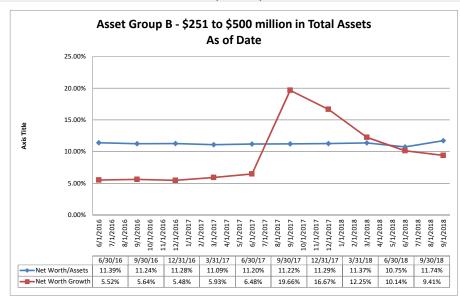

7         | \$26,347                                | 0.29%               | 0.54%                                      | 183.31%                | 2.34%                       | 0.21                           |
| Average of Asset Group D                                | \$3,403,042          | \$7,192                                 | 0.30%               | 0.70%                                      | 260.58%                | 2.54%                       | 0.21                           |

Net Worth

## Summary Trends of Historical Asset Group Averages: Delinquent Loans/Net Worth & Classified Assets/Net Worth









Source: SNL Financial

Note: Report includes only bank-level data.

#### Summary Trends of Historical Asset Group Averages: Net Worth/Assets & Net Worth Growth (Decline) - YTD









Source: SNL Financial

Note: Report includes only bank-level data.

| Net Worth                                                        | September 30, 2        | 018                        |                          | Run Da                                     | ate: Noveml                            | oer 8, 2018                        |
|------------------------------------------------------------------|------------------------|----------------------------|--------------------------|--------------------------------------------|----------------------------------------|------------------------------------|
|                                                                  |                        |                            | As of                    | Date