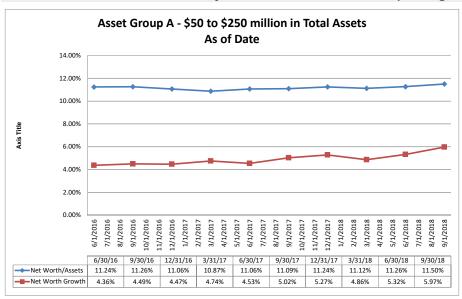

| \$41,505                                | 0.49%            | 0.76%                                      | 154.78%                | 2.48%                       | 0.289                          |  |  |  |  |
| Average of Asset Group D                             | \$3,011,843          | \$8,396                                 | 0.37%            | 0.72%                                      | 222.76%                | 2.86%                       | 0.289                          |  |  |  |  |

Net Worth

# Summary Trends of Historical Asset Group Averages: Delinquent Loans/Net Worth & Classified Assets/Net Worth









Source: SNL Financial

Note: Report includes only bank-level data.

## Summary Trends of Historical Asset Group Averages: Net Worth/Assets & Net Worth Growth (Decline) - YTD









Source: SNL Financial

Note: Report includes only bank-level data.

|                                                                 | September 30, 2        | 010                        |                 | Rull De                         | ite: Novemi                            | er 8, 201                        |
|-----------------------------------------------------------------|------------------------|----------------------------|-----------------|---------------------------------|----------------------------------------|----------------------------------|
|                                                                 |                        |                            | As of           | Date                            |                                        |