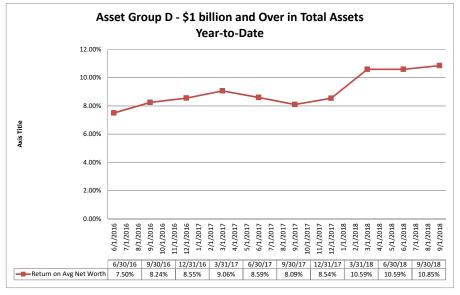

#### Summary Trends of Historical Asset Group Averages: Return on Average Net Worth

Source: SNL Financial

Note: Report includes only bank-level data.

Monterey Credit Union

Average of Asset Group A

\$239,160