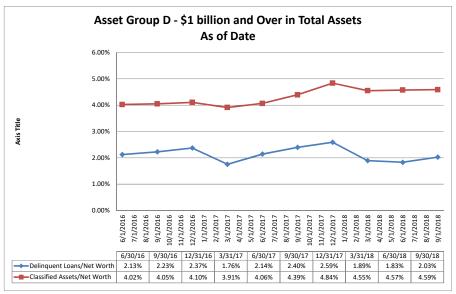

| 182.89%                | 2.71%                       | 0.29                           |
| First Technology Federal Credit Union                   | \$12,265,747         | \$26,347                                | 0.29%               | 0.54%                                      | 183.31%                | 2.34%                       | 0.21                           |
| Average of Asset Group D                                | \$3,403,042          | \$7,192                                 | 0.30%               | 0.70%                                      | 260.58%                | 2.54%                       | 0.21                           |

Net Worth

## Summary Trends of Historical Asset Group Averages: Delinquent Loans/Net Worth & Classified Assets/Net Worth









Source: SNL Financial

Note: Report includes only bank-level data.

#### Summary Trends of Historical Asset Group Averages: Net Worth/Assets & Net Worth Growth (Decline) - YTD









Source: SNL Financial

Note: Report includes only bank-level data.

| Net Worth                                                        | September 30, 2        | 018                        |                          | Run Da                                     | ate: Noveml                            | oer 8, 2018                        |
|------------------------------------------------------------------|------------------------|----------------------------|--------------------------|--------------------------------------------|----------------------------------------|------------------------------------|