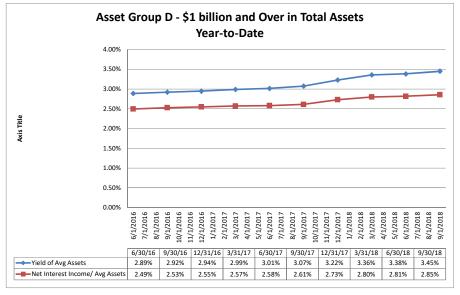

#### Summary Trends of Historical Asset Group Averages: Yield on Avg. Assets & Net Interest Income/ Avg Assets (%)

Source: SNL Financial

Note: Report includes only bank-level data.