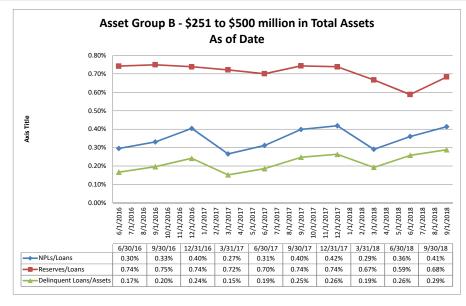

7                        | 105.17%                          | \$8,471                          | 3.74%                      | 0.87%                               | 2.87%                                  | 10.22%                   | 7.44%                     |
| Average of Asset Group D                                | \$3,403,042          | \$2,370,162                   | \$2,807,467                        | 85.07%                           | \$9,257                          | 3.45%                      | 0.59%                               | 2.85%                                  | 6.07%                    | 5.34%                     |

**Asset Quality** 

#### Summary Trends of Historical Asset Group Averages: Non-Performing Loans/Loans, Reserves/Loans & Delinquent Loans/Total Assets









Source: SNL Financial

Note: Report includes only bank-level data.

| sset Quality                                         | September              | 30, 2018                                |                  |                                            | Run Dat                | te: Novem                   | ber 8, 201                    |
|------------------------------------------------------|------------------------|-----------------------------------------|------------------|--------------------------------------------|------------------------|-----------------------------|-------------------------------|
|                                                      |                        |                                         |                  | As of Date