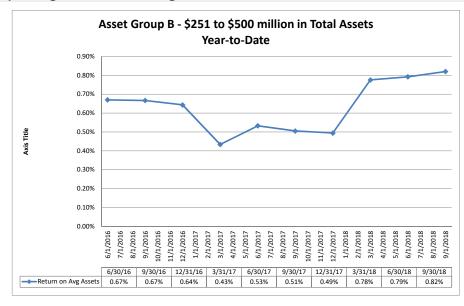

#### Summary Trends of Historical Asset Group Averages: Return on Average Assets

Source: SNL Financial

Note: Report includes only bank-level data.