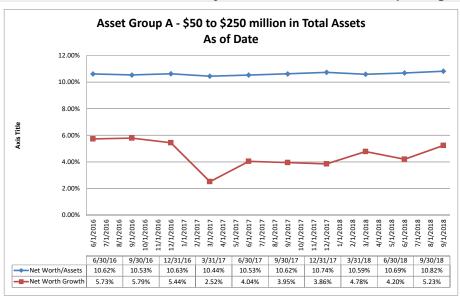

747         | \$26,347                                | 0.29%               | 0.54%                                      | 183.31%                | 2.34%                       | 0.21                           |
| Average of Asset Group D                                | \$3,403,042          | \$7,192                                 | 0.30%               | 0.70%                                      | 260.58%                | 2.54%                       | 0.21                           |

Net Worth

## Summary Trends of Historical Asset Group Averages: Delinquent Loans/Net Worth & Classified Assets/Net Worth









Source: SNL Financial

Note: Report includes only bank-level data.

#### Summary Trends of Historical Asset Group Averages: Net Worth/Assets & Net Worth Growth (Decline) - YTD









Source: SNL Financial

Note: Report includes only bank-level data.

| Net Worth                                                        | September 30, 2        | 018                        |                          | Run Da                                     | ate: Noveml                            | oer 8, 2018                        |
|------------------------------------------------------------------|------------------------|----------------------------|--------------------------|--------------------------------------------|----------------------------------------|------------------------------------|
|                                                                  |                        |                            | As of                    | Date