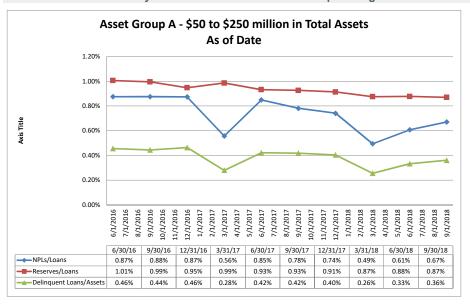

2,671,316                       | 66.61%                           | \$8,355                          | 3.29%                      | 0.68%                               | 2.60%                                  | 7.15%                    | 6.69%                     |
| Average of Asset Group D                             | \$3,011,843          | \$2,114,026                   | \$2,529,328                        | 82.29%                           | \$7,318                          | 3.38%                      | 0.58%                               | 2.81%                                  | 6.59%                    | 4.93%                     |

**Asset Quality** 

## Summary Trends of Historical Asset Group Averages: Non-Performing Loans/Loans, Reserves/Loans & Delinquent Loans/Total Assets









Source: SNL Financial

Note: Report includes only bank-level data.

| sset Quality                                                            | September              | 30, 2018                                |                  |                               | Run Dat                | e: Novem                    | ber 8, 20 <i>1</i>           |
|-------------------------------------------------------------------------|------------------------|-----------------------------------------|------------------|-------------------------------|------------------------|-----------------------------|------------------------------|
|                                                                         |                        |                                         |                  | As