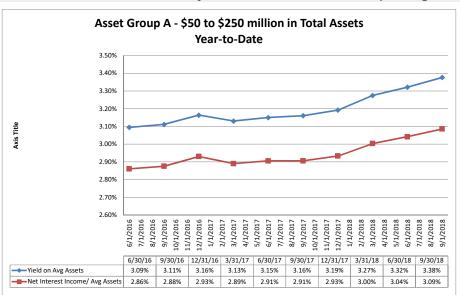

#### Summary Trends of Historical Asset Group Averages: Yield on Avg. Assets & Net Interest Income/ Avg Assets (%)

Source: SNL Financial

Note: Report includes only bank-level data.