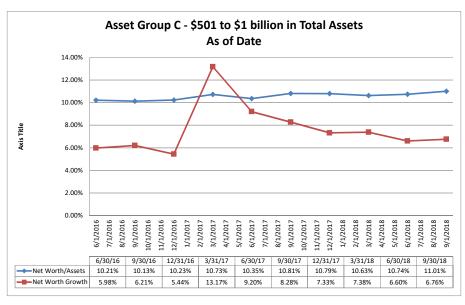

41,505                                | 0.49%            | 0.76%                                      | 154.78%                | 2.48%                       | 0.289                          |  |  |  |  |
| Average of Asset Group D                             | \$3,011,843          | \$8,396                                 | 0.37%            | 0.72%                                      | 222.76%                | 2.86%                       | 0.289                          |  |  |  |  |

Net Worth

# Summary Trends of Historical Asset Group Averages: Delinquent Loans/Net Worth & Classified Assets/Net Worth









Source: SNL Financial

Note: Report includes only bank-level data.

## Summary Trends of Historical Asset Group Averages: Net Worth/Assets & Net Worth Growth (Decline) - YTD









Source: SNL Financial

Note: Report includes only bank-level data.

|                                                                 | September 30, 2        | 010                        |                 | Rull De                         | ite: Novemi                            | er 8, 201                        |
|-----------------------------------------------------------------|------------------------|----------------------------|-----------------|---------------------------------|----------------------------------------|----------------------------------|
|                                                                 |                        |                            | As of           | Date                            |                                        |