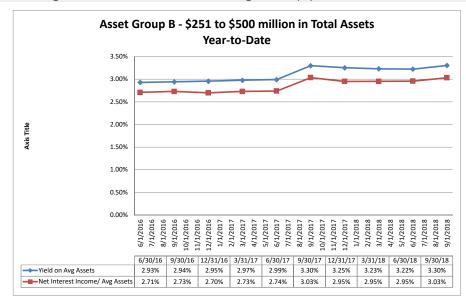

#### Summary Trends of Historical Asset Group Averages: Yield on Avg. Assets & Net Interest Income/ Avg Assets (%)

Source: SNL Financial

Note: Report includes only bank-level data.