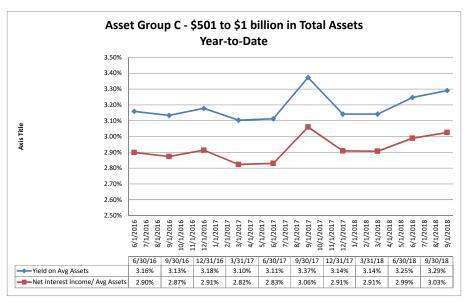

#### Summary Trends of Historical Asset Group Averages: Yield on Avg. Assets & Net Interest Income/ Avg Assets (%)

Source: SNL Financial

Note: Report includes only bank-level data.