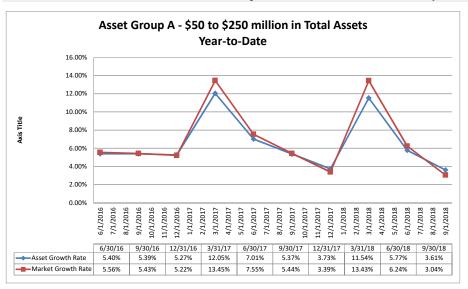

#### Summary Trends of Historical Asset Group Averages: Asset Growth Rate & Market Growth Rate

Source: SNL Financial

Note: Report includes only bank-level data.

| Balance Sheet & Net Interest Margin                   |                      |                               | Septen                             | nber 30, 20                      | 18                               |                            |                                     | Run Date                               | : Novemb                 | er 8, 2018                |
|-------------------------------------------------------|----------------------|-------------------------------|------------------------------------|----------------------------------|----------------------------------|----------------------------|-------------------------------------|----------------------------------------|--------------------------|---------------------------|
|                                                       |                      |                               | As of Date                         |                                  |                                  |                            |                                     | Year to Date                           |                          |                           |
|                                                       | Total Assets (\$000) | Total Lns &<br>Leases (\$000) | Total Shares &<br>Deposits (\$000) | Total Loans/<br>Total Shares (%) | Assets/ FTE<br>Employees (\$000) | Yield on Avg<br>Assets (%) | Interest Expense/<br>Avg Assets (%) | Net Interest Income/<br>Avg Assets (%) | Asset Growth<br>Rate (%) | Market Growth<br>Rate (%) |
| Region Institution Name                               |                      |                               |                                    |                                  |                                  |                            |                                     |                                        |                          |                           |
| Asset Group A - \$50 to \$250 million in total assets |                      |                               |                                    |                                  |                                  |                            |                                     |                                        |                          |                           |
| Valley Oak Credit Union                               | \$52,305             | \$42,059                      | \$47,802                           | 87.99%                           | \$2,135                          | 4.27%                      | 0.22%                               | 4.05%                                  | (0.33%)                  | 1.93%                     |
| California Community Credit Union                     | \$63,530             | \$24,184                      | \$55,148                           | 43.85%                           | \$3,258                          | 2.81%                      | 0.13%                               | 2.68%                                  | 3.91%                    | 3.47%                     |
| Menlo Survey Federal Credit Union                     | \$64,207             | \$26,025                      | \$55,595                           | 46.81%                           | \$10,701                         | 2.64%                      | 0.17%                               | 2.46%                                  | (3.36%)                  | (1.91%)                   |
| Siskiyou Central Credit Union                         | \$67,447             | \$41,825                      | \$60,062                           | 69.64%                           | \$3,290                          | 3.07%                      | 0.03%                               | 3.04%                                  | 8.29%                    | 7.97%                     |
| Chabot Federal Credit Union                           | \$68,909             | \$17,476                      | \$59,303                           | 29.47%                           | \$12,529                         | 2.44%                      | 0.36%                               | 2.08%                                  | (2.41%)                  | (1.81%)                   |
| Marin County Federal Credit Union                     | \$70,361             | \$24,649                      | \$63,221                           | 38.99%                           | \$8,795                          | 3.04%                      | 0.10%                               | 2.94%                                  | (0.06%)                  | (0.87%)                   |
| Kaiperm Diablo Federal Credit Union                   | \$73,040             | \$47,425                      | \$63,295                           | 74.93%                           | \$6,351                          | 2.64%                      | 0.38%                               | 2.26%                                  | 3.26%                    | 3.54%                     |
| Polam Federal Credit Union                            | \$74,062             | \$37,706                      | \$64,549                           | 58.41%                           | \$5,697                          | 3.23%                      | 0.40%                               | 2.83%                                  | 0.22%                    | (0.64%)                   |
| Bay Cities Credit Union                               | \$74,681             | \$26,267                      | \$67,986                           | 38.64%                           | \$4,037                          | 3.37%                      | 0.02%                               | 3.35%                                  | 2.07%                    | 1.20%                     |
| Upward Credit Union                                   | \$76,378             | \$42,597                      | \$67,789                           | 62.84%                           | \$5,658                          | 3.65%                      | 0.10%                               | 3.55%                                  | 5.58%                    | 4.74%                     |
| Lassen County Federal Credit Union                    | \$78,697             | \$40,617                      | \$66,132                           | 61.42%                           | \$5,246                          | 2.81%                      | 0.39%                               | 2.42%                                  | 0.59%                    | 1.31%                     |
| Vision One Credit Union                               | \$85,452             | \$72,815                      | \$69,040                           | 105.47%                          | \$7,431                          | 4.61%                      | 0.89%                               | 3.72%                                  | 33.35%                   | 27.07%                    |
| First California Federal Credit Union                 | \$90,929             | \$50,193                      | \$81,624                           | 61.49%                           | \$4,436                          | 3.05%                      | 0.23%                               | 2.81%                                  | 2.52%                    | 1.92%                     |
| SRI Federal Credit Union                              | \$97,573             | \$61,397                      | \$88,426                           | 69.43%                           | \$9,757                          | 3.06%                      | 0.54%                               | 2.52%                                  | 11.27%                   | 11.42%                    |
| Shell Western States Federal Credit Union             | \$97,916             | \$39,376                      | \$82,026                           | 48.00%                           | \$8,901                          | 2.74%                      | 0.29%                               | 2.45%                                  | 7.13%                    | (3.27%)                   |
| Tulare County Federal Credit Union                    | \$98,164             | \$79,168                      | \$90,147                           | 87.82%                           | \$3,328                          | 3.65%                      | 0.22%                               | 3.44%                                  | 5.43%                    | 5.65%                     |
| SMW 104 Federal Credit Union                          | \$99,920             | \$36,665                      | \$91,242                           | 40.18%                           | \$11,102                         | 2.74%                      | 0.17%                               | 2.56%                                  | 10.06%                   | 8.43%                     |
| Community Credit Union of Southern Humboldt           | \$100,091            | \$68,416                      | \$86,724                           | 78.89%                           | \$3,451                          | 4.48%                      | 0.29%                               | 4.19%                                  | 4.10%                    | 3.48%                     |
| Mission City Federal Credit Union                     | \$102,704            | \$65,568                      | \$93,787                           | 69.91%                           | \$6,847                          | 3.48%                      | 0.39%                               | 3.10%                                  | 3.10%                    | 2.85%                     |
| United Local Credit Union                             | \$109,916            | \$77,754                      | \$90,266                           | 86.14%                           | \$4,580                          | 3.30%                      | 0.16%                               | 3.14%                                  | (1.09%)                  | (1.02%)                   |
| Merco Credit Union                                    | \$115,521            | \$60,471                      | \$104,048                          | 58.12%                           | \$3,501                          | 3.43%                      | 0.13%                               | 3.30%                                  | 8.30%                    | 8.24%                     |
| Cooperative Center Federal Credit Union               | \$117,220            | \$71,095                      | \$109,126                          | 65.15%                           | \$4,186                          | 3.51%                      | 0.11%                               | 3.40%                                  | (0.39%)                  | (0.88%)                   |
| Kings Federal Credit Union                            | \$118,479            | \$77,881                      | \$101,138                          | 77.00%                           | \$5,924                          | 3.20%                      | 0.37%                               | 2.83%                                  | 7.17%                    | 7.91%                     |
| Santa Cruz Community Credit Union                     | \$120,149            | \$95,244                      | \$109,656                          | 86.86%                           | \$2,967                          | 4.78%                      | 0.04%                               | 4.74%                                  | 7.93%                    | 8.25%                     |
| Compass Community Credit Union                        | \$136,810            | \$67,545                      | \$117,002                          | 57.73%                           | \$14,401                         | 2.56%                      | 0.35%                               | 2.21%                                  | 0.56%                    | 0.15%                     |
| San Joaquin Power Employees Credit Union              | \$140,955            | \$99,231                      | \$115,905                          | 85.61%                           | \$23,493                         | 2.98%                      | 1.73%                               | 1.25%                                  | 2.02%                    | 2.37%                     |
| Solano First Federal Credit Union                     | \$141,456            | \$91,778                      | \$133,141                          | 68.93%                           | \$3,876                          | 3.84%                      | 0.12%                               | 3.72%                                  | (0.95%)                  | 1.61%                     |
| Central Coast Federal Credit Union                    | \$143,351            | \$67,965                      | \$131,319                          | 51.76%                           | \$4,155                          | 3.21%                      | 0.19%                               | 3.02%                                  | 2.31%                    | 1.73%                     |
| Premier Community Credit Union                        | \$149,453            | \$69,971                      | \$134,355                          | 52.08%                           | \$3,180                          | 3.00%                      | 0.14%                               | 2.87%                                  | 3.91%                    | 4.51%                     |
| Families & Schools Together Federal Credit Union      | \$161,382            | \$127,235                     | \$136,032                          | 93.53%                           | \$4,192                          | 3.86%                      | 0.22%                               | 3.64%                                  | 7.25%                    | 5.02%                     |
| C.A.H.P. Credit Union                                 | \$202,105            | \$166,584                     | \$180,886                          | 92.09%                           | \$6,520                          | 4.76%                      | 0.77%                               | 3.99%                                  | (5.63%)                  | (6.61%)                   |
| Central State Credit Union                            | \$202,800            | \$112,928                     | \$186,616                          | 60.51%                           | \$4,225                          | 3.43%                      | 0.10%                               | 3.33%                                  | 6.43%                    | 6.18%                     |
| Members 1st Credit Union                              | \$210,287            | \$164,737                     | \$189,440                          | 86.96%                           | \$4,164                          | 3.17%                      | 0.22%                               | 2.94%                                  | 12.88%                   | 13.57%                    |
| Heritage Community Credit Union                       | \$212,472            | \$172,851                     | \$192,021                          | 90.02%                           | \$4,884                          | 3.14%                      | 0.28%                               | 2.85%                                  | 5.88%                    | 6.09%                     |
| Pacific Postal Credit Union                           | \$219,369            | \$65,340                      | \$187,909                          | 34.77%                           | \$7,436                          | 3.71%                      | 0.29%                               | 3.41%                                  | (0.95%)                  | (0.49%)                   |
| Tucoemas Federal Credit Union                         | \$238,661            | \$164,818                     | \$220,500                          | 74.75%                           | \$3,536                          | 3.53%                      | 0.11%                               | 3.42%                                  | 6.40%                    | 6.24%                     |
| Monterey Credit Union                                 | \$239,160            | \$147,149                     | \$203,331                          | 72.37%                           | \$3,254                          | 3.72%                      | 0.06%                               | 3.66%                                  | 3.19%                    | 3.83%                     |
| Average of Asset Group A                              | \$122,052            | \$74,189                      | \$108,016                          | 66.72%                           | \$6,255                          | 3.38%                      | 0.29%                               | 3.09%                                  | 4.32%                    | 3.87%                     |