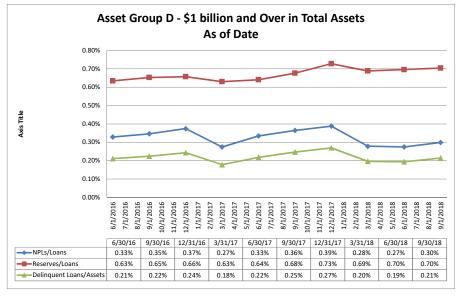

| 105.17%                          | \$8,471                          | 3.74%                      | 0.87%                               | 2.87%                                  | 10.22%                   | 7.44%                     |
| Average of Asset Group D                                | \$3,403,042          | \$2,370,162                   | \$2,807,467                        | 85.07%                           | \$9,257                          | 3.45%                      | 0.59%                               | 2.85%                                  | 6.07%                    | 5.34%                     |

**Asset Quality** 

#### Summary Trends of Historical Asset Group Averages: Non-Performing Loans/Loans, Reserves/Loans & Delinquent Loans/Total Assets









Source: SNL Financial

Note: Report includes only bank-level data.

| sset Quality                                         | September              | 30, 2018                                |                  |                                            | Run Dat                | te: Novem                   | ber 8, 201                    |
|------------------------------------------------------|------------------------|-----------------------------------------|------------------|--------------------------------------------|------------------------|-----------------------------|-------------------------------|
|                                                      |                        |                                         |                  | As of Date