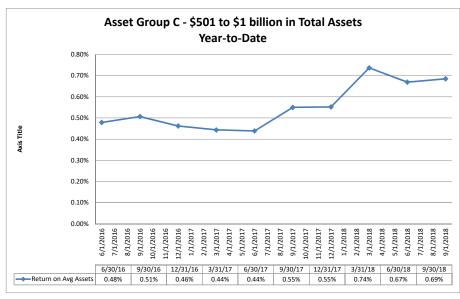

#### Summary Trends of Historical Asset Group Averages: Return on Average Assets

Source: SNL Financial

Note: Report includes only bank-level data.