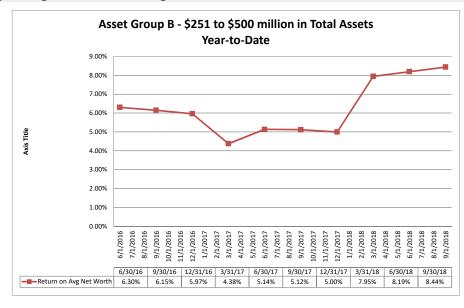

#### Summary Trends of Historical Asset Group Averages: Return on Average Net Worth

Source: SNL Financial

Note: Report includes only bank-level data.

Monterey Credit Union

Average of Asset Group A

\$239,160