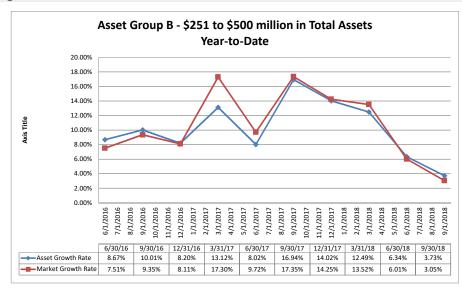

| Balance Sheet & Net Interest Margin                         |                      |                               | Septen                             | nber 30, 20                      | )18                              |                            |                                     | Run Date                               | : Novemb                 | er 8, 2018                |
|-------------------------------------------------------------|----------------------|-------------------------------|------------------------------------|----------------------------------|----------------------------------|----------------------------|-------------------------------------|----------------------------------------|--------------------------|---------------------------|
|                                                             |                      |                               | As of Date                         | 1                                |                                  |                            |                                     | Year to Date                           |                          |                           |
| Region Institution Name                                     | Total Assets (\$000) | Total Lns &<br>Leases (\$000) | Total Shares &<br>Deposits (\$000) | Total Loans/<br>Total Shares (%) | Assets/ FTE<br>Employees (\$000) | Yield on Avg<br>Assets (%) | Interest Expense/<br>Avg Assets (%) | Net Interest Income/<br>Avg Assets (%) | Asset Growth<br>Rate (%) | Market Growth<br>Rate (%) |
|                                                             |                      |                               | l                                  | l                                | I L                              |                            |                                     |                                        |                          |                           |
| Asset Group B - \$251 to \$500 million in total assets      |                      |                               |                                    |                                  |                                  |                            |                                     |                                        |                          |                           |
| Yolo Federal Credit Union                                   | \$293,743            | \$211,569                     | \$253,155                          | 83.57%                           |                                  | 3.38%                      | 0.09%                               |                                        | 4.50%                    | 1.19%                     |
| MOCSE Federal Credit Union                                  | \$301,657            | \$144,743                     | \$276,493                          | 52.35%                           | \$3,995                          | 2.93%                      | 0.02%                               | 2.91%                                  | 6.32%                    | 6.439                     |
| Sea West Coast Guard Federal Credit Union                   | \$358,765            | \$140,675                     | \$285,757                          | 49.23%                           |                                  | 2.71%                      | 0.62%                               |                                        | 0.30%                    | (0.23%                    |
| First U.S. Community Credit Union                           | \$367,225            | \$235,150                     | \$323,274                          | 72.74%                           |                                  | 3.17%                      | 0.30%                               |                                        | 1.08%                    | 0.129                     |
| PremierOne Credit Union                                     | \$425,043            | \$260,596                     | \$382,537                          | 68.12%                           |                                  | 3.30%                      | 0.25%                               |                                        | 3.79%                    | 3.449                     |
| SafeAmerica Credit Union                                    | \$433,080            | \$376,015                     | \$397,052                          | 94.70%                           |                                  | 3.49%                      | 0.55%                               |                                        | 4.30%                    | 4.439                     |
| UNCLE Credit Union                                          | \$438,857            | \$340,387                     | \$394,454                          | 86.29%                           |                                  | 3.34%                      | 0.18%                               |                                        | 11.82%                   | 11.489                    |
| Sacramento Credit Union                                     | \$470,549            | \$265,471                     | \$399,982                          | 66.37%                           |                                  | 2.72%                      | 0.24%                               |                                        | 2.54%                    | 1.409                     |
| Alliance Credit Union                                       | \$477,476            | \$423,314                     | \$426,122                          | 99.34%                           |                                  | 3.75%                      | 0.31%                               |                                        | 0.43%                    | (3.21%                    |
| Community First Credit Union                                | \$487,224            | \$364,795                     | \$437,385                          | 83.40%                           | \$3,431                          | 4.06%                      | 0.21%                               |                                        | 3.66%                    | 4.269                     |
| Merced School Employees Federal Credit Union                | \$490,816            | \$200,213                     | \$442,896                          | 45.21%                           |                                  | 2.97%                      | 0.18%                               |                                        | 2.33%                    | 2.619                     |
| Financial Center Credit Union                               | \$497,289            | \$173,715                     | \$392,706                          | 44.24%                           | \$5,405                          | 3.78%                      | 0.30%                               | 3.48%                                  | 3.64%                    | 4.679                     |
| Average of Asset Group B                                    | \$420,144            | \$261,387                     | \$367,651                          | 70.46%                           | \$5,257                          | 3.30%                      | 0.27%                               | 3.03%                                  | 3.73%                    | 3.05%                     |
| Asset Group C - \$501 million to \$1 billion in total asset | ets                  |                               |                                    |                                  |                                  |                            |                                     |                                        |                          |                           |
| Commonwealth Central Credit Union                           | \$517,237            | \$401,557                     | \$459,411                          | 87.41%                           | \$5,022                          | 3.53%                      | 0.10%                               | 3.43%                                  | 3.75%                    | 3.03%                     |
| Valley First Credit Union                                   | \$596,774            | \$414,844                     | \$524,262                          | 79.13%                           | \$3,573                          | 3.08%                      | 0.14%                               | 2.94%                                  | (1.55%)                  | (0.50%                    |
| 1st Northern California Credit Union                        | \$709,191            | \$236,052                     | \$628,723                          | 37.54%                           | \$10,507                         | 2.02%                      | 0.33%                               | 1.69%                                  | 1.28%                    | 0.739                     |
| Noble Federal Credit Union                                  | \$731,348            | \$586,154                     | \$633,450                          | 92.53%                           | \$3,466                          | 3.98%                      | 0.32%                               | 3.67%                                  | 6.52%                    | 4.389                     |
| Santa Clara County Federal Credit Union                     | \$751,485            | \$397,226                     | \$675,991                          | 58.76%                           |                                  | 3.17%                      | 0.28%                               |                                        | 4.73%                    | 5.509                     |
| S.F. Police Credit Union                                    | \$900,931            | \$614,640                     | \$771,725                          | 79.64%                           |                                  | 3.36%                      | 0.28%                               |                                        | 3.35%                    | 3.459                     |
| Sierra Central Credit Union                                 | \$982,556            | \$740,634                     | \$860,675                          | 86.05%                           |                                  | 3.83%                      | 0.52%                               |                                        | 6.62%                    | 6.249                     |
| Bay Federal Credit Union                                    | \$988,024            | \$618,354                     | \$888,693                          | 69.58%                           | \$4,391                          | 3.35%                      | 0.15%                               | 3.19%                                  | 7.51%                    | 7.909                     |
| Average of Asset Group C                                    | \$772,193            | \$501,183                     | \$680,366                          | 73.83%                           | \$5,867                          | 3.29%                      | 0.27%                               | 3.03%                                  | 4.03%                    | 3.84%                     |