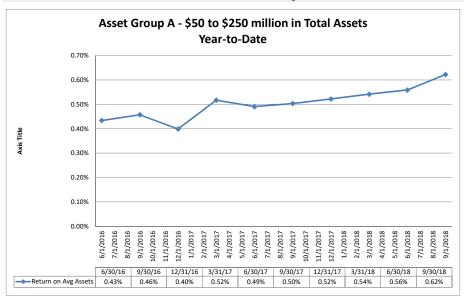

#### Summary Trends of Historical Asset Group Averages: Return on Average Assets

Source: SNL Financial

Note: Report includes only bank-level data.