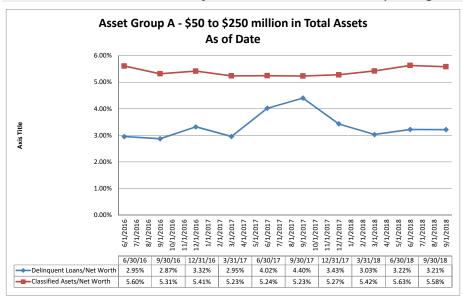

| 182.89%                | 2.71%                       | 0.29                           |
| First Technology Federal Credit Union                   | \$12,265,747         | \$26,347                                | 0.29%               | 0.54%                                      | 183.31%                | 2.34%                       | 0.21                           |
| Average of Asset Group D                                | \$3,403,042          | \$7,192                                 | 0.30%               | 0.70%                                      | 260.58%                | 2.54%                       | 0.21                           |

Net Worth

## Summary Trends of Historical Asset Group Averages: Delinquent Loans/Net Worth & Classified Assets/Net Worth









Source: SNL Financial

Note: Report includes only bank-level data.

#### Summary Trends of Historical Asset Group Averages: Net Worth/Assets & Net Worth Growth (Decline) - YTD









Source: SNL Financial

Note: Report includes only bank-level data.

| Net Worth                                                        | September 30, 2        | 018                        |                          | Run Da                                     | ate: Noveml                            | oer 8, 2018                        |
|------------------------------------------------------------------|------------------------|----------------------------|--------------------------|--------------------------------------------|----------------------------------------|-------------------------------