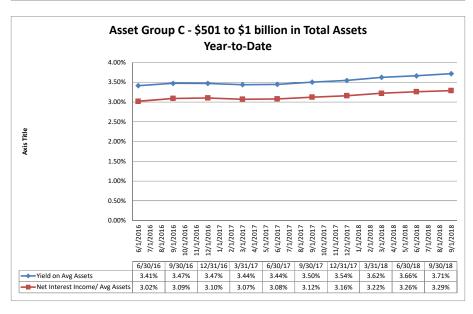

#### Summary Trends of Historical Asset Group Averages: Yield on Avg. Assets & Net Interest Income/ Avg Assets (%)

Source: SNL Financial

Note: Report includes only bank-level data.