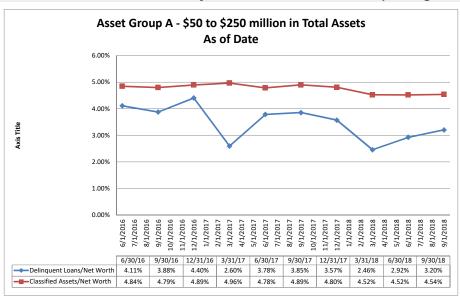

| 136.41%                | 1.53%                       | 0.23                           |  |  |  |  |
| SchoolsFirst Federal Credit Union                    | \$14,876,024         | \$41,505                                | 0.49%            | 0.76%                                      | 154.78%                | 2.48%                       | 0.289                          |  |  |  |  |
| Average of Asset Group D                             | \$3,011,843          | \$8,396                                 | 0.37%            | 0.72%                                      | 222.76%                | 2.86%                       | 0.289                          |  |  |  |  |

Net Worth

# Summary Trends of Historical Asset Group Averages: Delinquent Loans/Net Worth & Classified Assets/Net Worth









Source: SNL Financial

Note: Report includes only bank-level data.

## Summary Trends of Historical Asset Group Averages: Net Worth/Assets & Net Worth Growth (Decline) - YTD









Source: SNL Financial

Note: Report includes only bank-level data.

|                                                                 | September 30, 2        | 010                        |                 | Rull De                         | ite: Novemi                            | er 8, 201                        |
|-----------------------------------------------------------------|------------------------|----------------------------|-----------------|---------------------------------|----------------------------------------|----------------------------------|
|