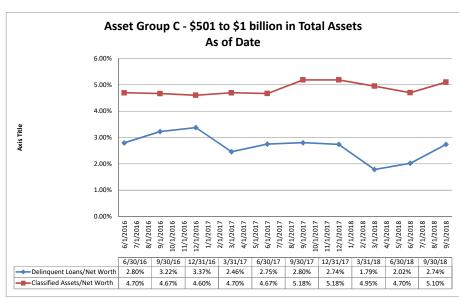

| 182.89%                | 2.71%                       | 0.29                           |
| First Technology Federal Credit Union                   | \$12,265,747         | \$26,347                                | 0.29%               | 0.54%                                      | 183.31%                | 2.34%                       | 0.21                           |
| Average of Asset Group D                                | \$3,403,042          | \$7,192                                 | 0.30%               | 0.70%                                      | 260.58%                | 2.54%                       | 0.21                           |

Net Worth

## Summary Trends of Historical Asset Group Averages: Delinquent Loans/Net Worth & Classified Assets/Net Worth









Source: SNL Financial

Note: Report includes only bank-level data.

#### Summary Trends of Historical Asset Group Averages: Net Worth/Assets & Net Worth Growth (Decline) - YTD









Source: SNL Financial

Note: Report includes only bank-level data.

| Net Worth                                                        | September 30, 2        | 018                        |                          | Run Da                                     | ate: Noveml                            | oer 8, 2018                        |
|------------------------------------------------------------------|------------------------|----------------------------|--------------------------|--------------------------------------------|----------------------------------------|-----------------------------------