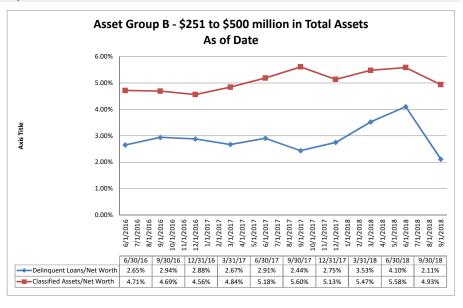

| 136.41%                | 1.53%                       | 0.23                           |  |  |  |  |
| SchoolsFirst Federal Credit Union                    | \$14,876,024         | \$41,505                                | 0.49%            | 0.76%                                      | 154.78%                | 2.48%                       | 0.289                          |  |  |  |  |
| Average of Asset Group D                             | \$3,011,843          | \$8,396                                 | 0.37%            | 0.72%                                      | 222.76%                | 2.86%                       | 0.289                          |  |  |  |  |

Net Worth

# Summary Trends of Historical Asset Group Averages: Delinquent Loans/Net Worth & Classified Assets/Net Worth









Source: SNL Financial

Note: Report includes only bank-level data.

## Summary Trends of Historical Asset Group Averages: Net Worth/Assets & Net Worth Growth (Decline) - YTD









Source: SNL Financial

Note: Report includes only bank-level data.

|                                                                 | September 30, 2        | 010                        |                 | Rull De                         | ite: Novemi                            | er 8, 201                        |
|-----------------------------------------------------------------|------------------------|----------------------------|-----------------|---------------------------------|----------------------------------------|----------------------------------|
|