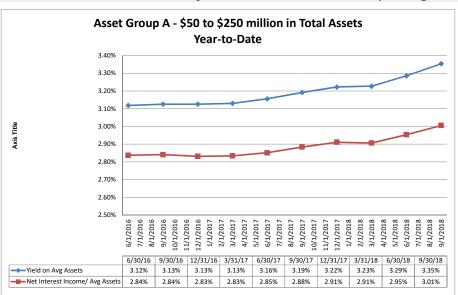

#### Summary Trends of Historical Asset Group Averages: Yield on Avg. Assets & Net Interest Income/ Avg Assets (%)

Source: SNL Financial

Note: Report includes only bank-level data.