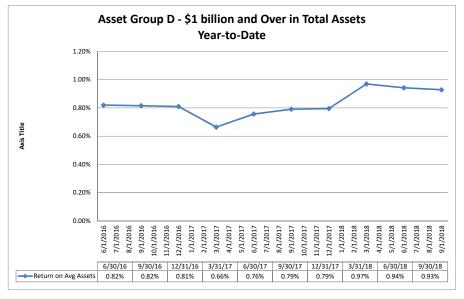

#### Summary Trends of Historical Asset Group Averages: Return on Average Assets

Source: SNL Financial

Note: Report includes only bank-level data.