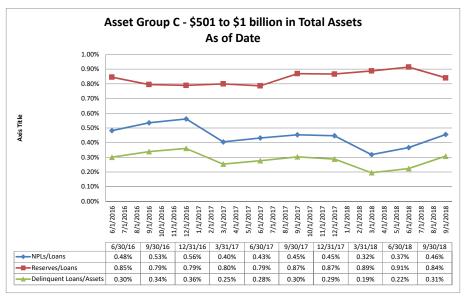

| 105.17%                          | \$8,471                          | 3.74%                      | 0.87%                               | 2.87%                                  | 10.22%                   | 7.44%                     |
| Average of Asset Group D                                | \$3,403,042          | \$2,370,162                   | \$2,807,467                        | 85.07%                           | \$9,257                          | 3.45%                      | 0.59%                               | 2.85%                                  | 6.07%                    | 5.34%                     |

**Asset Quality** 

#### Summary Trends of Historical Asset Group Averages: Non-Performing Loans/Loans, Reserves/Loans & Delinquent Loans/Total Assets









Source: SNL Financial

Note: Report includes only bank-level data.

| sset Quality                                         | September              | 30, 2018                                |                  |                                            | Run Dat                | te: Novem                   | ber 8, 201                    |
|------------------------------------------------------|------------------------|-----------------------------------------|------------------|--------------------------------------------|------------------------|-----------------------------|-------------------------------|
|                                                      |                        |                                         |                  | As of Date