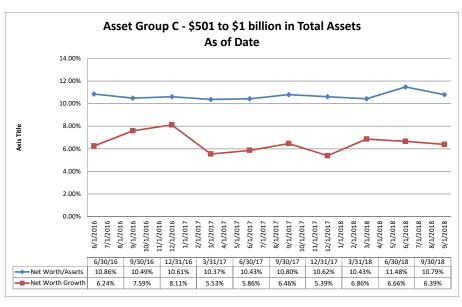

| \$26,347                                | 0.29%               | 0.54%                                      | 183.31%                | 2.34%                       | 0.21                           |
| Average of Asset Group D                                | \$3,403,042          | \$7,192                                 | 0.30%               | 0.70%                                      | 260.58%                | 2.54%                       | 0.21                           |

Net Worth

## Summary Trends of Historical Asset Group Averages: Delinquent Loans/Net Worth & Classified Assets/Net Worth









Source: SNL Financial

Note: Report includes only bank-level data.

#### Summary Trends of Historical Asset Group Averages: Net Worth/Assets & Net Worth Growth (Decline) - YTD









Source: SNL Financial

Note: Report includes only bank-level data.

| Net Worth                                                        | September 30, 2        | 018                        |                          | Run Da                                     | ate: Noveml                            | oer 8, 2018                        |
|------------------------------------------------------------------|------------------------|----------------------------|--------------------------|--------------------------------------------|----------------------------------------|------------------------------------|
|                                                                  |                        |                            | As of                    | Date