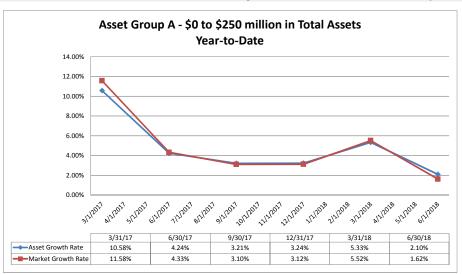

#### Summary Trends of Historical Asset Group Averages: Asset Growth Rate & Market Growth Rate

Source: SNL Financial

Note: Report includes only bank-level data.

|                                                             |                                 | As of Date                    |                                    |                                  |                                  | Year to Date               |                                     |                                        |                          |                           |  |
|-------------------------------------------------------------|---------------------------------|-------------------------------|------------------------------------|----------------------------------|----------------------------------|----------------------------|-------------------------------------|----------------------------------------|--------------------------|---------------------------|--|
|                                                             |                                 |                               |                                    |                                  |                                  |                            |                                     |                                        |                          |                           |  |
|                                                             | Total Assets (\$000)            | Total Lns &<br>Leases (\$000) | Total Shares &<br>Deposits (\$000) | Total Loans/<br>Total Shares (%) | Assets/ FTE<br>Employees (\$000) | Yield on Avg<br>Assets (%) | Interest Expense/<br>Avg Assets (%) | Net Interest Income/<br>Avg Assets (%) | Asset Growth<br>Rate (%) | Market Growth<br>Rate (%) |  |
| Region Institution Name                                     | 10(417)330(3)(#0000)            | ) Leases (¢000)               | Deposits (\$600)                   | Total Gliares (70)               | Employees (\$600)                | 1 33333 (73)               |                                     |                                        |                          |                           |  |
| Asset Group A - \$50 to \$250 million in to                 | otal assets                     |                               |                                    |                                  |                                  |                            |                                     |                                        |                          |                           |  |
| Olathe Federal Credit Union                                 | \$344                           | \$288                         | \$320                              | 90.00%                           | \$688                            | 5.45%                      | 0.54%                               | 4.90%                                  | (28.00%)                 | (25.61%)                  |  |
| Eaton Employees Federal Credit Union                        | \$518                           | \$85                          | \$447                              | 19.02%                           | \$1,036                          | 1.64%                      | 0.00%                               | 1.64%                                  | 0.39%                    |                           |  |
| Akron Federal Credit Union                                  | \$754                           | \$644                         | \$671                              | 95.98%                           | \$1,508                          | 4.11%                      | 0.26%                               | 3.59%                                  | (10.79%)                 | (13.09%)                  |  |
| St. Michael Federal Credit Union                            | \$971                           | \$260                         | \$882                              | 29.48%                           | \$1,942                          | 1.84%                      | 0.61%                               | 1.23%                                  | (1.84%)                  | (2.46%                    |  |
| Clean Energy Federal Credit Union                           | \$1,775                         |                               | \$1,162                            | 38.90%                           |                                  | 1.05%                      |                                     | 0.78%                                  | NA                       |                           |  |
| Mapleton Public Schools Federal Credi                       |                                 |                               | \$2,173                            | 17.99%                           |                                  | 2.63%                      |                                     | 2.31%                                  | (0.71%)                  |                           |  |
| Shambhala Credit Union                                      | \$2,700                         |                               | \$2,437                            | 104.97%                          |                                  | 6.71%                      |                                     | 5.83%                                  | 31.36%                   |                           |  |
| Fort Morgan Schools Federal Credit Un                       |                                 |                               | \$3,114                            | 98.75%                           |                                  | 2.99%                      |                                     | 2.35%                                  | (10.37%)                 |                           |  |
| Otero County Teachers Federal Credit                        |                                 |                               | \$3,643                            | 41.56%                           |                                  | 3.78%                      |                                     | 3.43%                                  | 5.48%                    |                           |  |
| CO-NE Federal Credit Union                                  | \$4,159                         |                               | \$3,539                            | 76.49%                           |                                  | 5.20%                      |                                     | 4.72%                                  | 2.88%                    |                           |  |
| F C I Federal Credit Union                                  | \$4,181                         |                               | \$3,224                            | 51.43%                           |                                  | 3.34%                      |                                     | 3.29%                                  | 0.48%                    |                           |  |
| Moffat County Schools Federal Credit L                      | <b>Jnion</b> \$4,600<br>\$4,856 |                               | \$4,014<br>\$4,196                 | 56.88%<br>75.12%                 |                                  | 3.46%<br>5.56%             | 0.18%<br>0.12%                      | 3.28%<br>5.44%                         | 5.27%<br>(12.73%)        |                           |  |
| Valley Educators Credit Union<br>Routt Federal Credit Union | \$4,000<br>\$5.005              |                               | \$4,196<br>\$4,524                 | 75.12%<br>54.09%                 |                                  | 3.74%                      |                                     | 3.62%                                  | (4.03%)                  |                           |  |
| Options Credit Union                                        | \$5,003<br>\$5,729              | . ,                           | \$5,284                            | 90.46%                           | , ,                              | 5.78%                      |                                     | 5.38%                                  | 21.88%                   |                           |  |
| Rio Blanco Schools Federal Credit Unio                      |                                 |                               | \$5,264                            | 73.85%                           |                                  | 3.41%                      |                                     | 3.12%                                  | (2.36%)                  |                           |  |
| Haxtun Community Federal Credit Unio                        |                                 |                               | \$6.011                            | 81.10%                           |                                  | 4.18%                      |                                     | 3.34%                                  | (15.59%)                 | ,                         |  |
| Star Tech Federal Credit Union                              | \$8,346                         |                               | \$6,686                            | 81.20%                           |                                  | 2.65%                      | 0.05%                               | 2.60%                                  | 3.66%                    |                           |  |
| One Thirteen Credit Union                                   | \$8.811                         |                               | \$8.108                            | 80.54%                           |                                  | 4.42%                      |                                     | 4.29%                                  | 4.17%                    |                           |  |
| St. Mary Credit Union                                       | \$8.867                         | ,                             | \$7,313                            | 39.57%                           |                                  | 2.91%                      |                                     | 2.60%                                  | (12.60%)                 |                           |  |
| Harrison District No. Two Federal Cred                      |                                 | , ,                           | \$13,009                           | 56.15%                           |                                  | 3.23%                      |                                     | 3.04%                                  | (0.22%)                  |                           |  |
| Harmony Federal Credit Union                                | \$20.996                        |                               | \$18.957                           | 33.97%                           |                                  | 2.44%                      |                                     | 2.32%                                  | (2.97%)                  |                           |  |
| Porter Federal Credit Union                                 | \$22,721                        | \$5,695                       | \$19,076                           | 29.85%                           |                                  | 2.19%                      | 0.25%                               | 1.94%                                  | (0.02%)                  |                           |  |
| B.C.S. Community Credit Union                               | \$24,052                        | \$17,934                      | \$19,239                           | 93.22%                           | \$4,373                          | 4.03%                      | 0.43%                               | 3.60%                                  | 9.04%                    | 5.799                     |  |
| Mountain River Credit Union                                 | \$24,603                        | \$12,728                      | \$22,600                           | 56.32%                           | \$2,590                          | 3.32%                      | 0.18%                               | 3.15%                                  | (6.69%)                  | (7.48%                    |  |
| School District 3 Federal Credit Union                      | \$25,473                        | \$12,239                      | \$22,301                           | 54.88%                           | \$3,396                          | 2.83%                      | 0.27%                               | 2.57%                                  | 12.72%                   | 13.689                    |  |
| Fellowship Credit Union                                     | \$26,582                        |                               | \$23,756                           | 78.83%                           |                                  | 4.89%                      |                                     | 4.59%                                  | 3.86%                    |                           |  |
| Pueblo Horizons Federal Credit Union                        | \$28,466                        |                               | \$24,898                           | 52.55%                           |                                  | 3.16%                      |                                     | 2.99%                                  | (3.85%)                  |                           |  |
| Guadalupe Parish Credit Union                               | \$29,140                        |                               | \$21,507                           | 89.40%                           |                                  | 3.52%                      |                                     | 3.00%                                  | 0.56%                    |                           |  |
| Holyoke Community Federal Credit Uni                        |                                 |                               | \$28,697                           | 91.44%                           |                                  | 4.07%                      |                                     | 3.52%                                  | 17.11%                   |                           |  |
| Pueblo Government Agencies Federal                          |                                 |                               | \$28,770                           | 34.49%                           |                                  | 2.96%                      | 0.15%                               | 2.81%                                  | 1.90%                    |                           |  |
| Yuma County Federal Credit Union                            | \$33,423                        |                               | \$28,856                           | 49.26%                           |                                  | 2.80%                      |                                     | 2.52%                                  | (10.79%)                 |                           |  |
| San Juan Mountains Credit Union                             | \$34,223                        |                               | \$31,152                           | 67.86%                           |                                  | 3.60%                      |                                     | 3.52%                                  | 1.82%                    |                           |  |
| Westminster Federal Credit Union                            | \$37,574                        |                               | \$33,849                           | 74.25%                           |                                  | 3.65%                      |                                     | 3.39%                                  | (0.28%)                  |                           |  |
| Electrical Federal Credit Union                             | \$38,673<br>\$48.518            |                               | \$34,959                           | 58.06%<br>106.23%                |                                  | 3.64%<br>4.76%             | 0.22%<br>0.70%                      | 3.41%<br>4.06%                         | 7.76%<br>(6.63%)         |                           |  |
| Peoples Credit Union Southwest Colorado Federal Credit Uni  |                                 | . ,                           | \$39,305<br>\$46.662               | 26.46%                           |                                  | 4.76%<br>2.51%             |                                     | 4.06%<br>2.40%                         | (0.03%)                  | (                         |  |
| Northern Colorado Credit Union                              | \$53,374<br>\$53,766            |                               | \$47,038                           | 81.54%                           |                                  | 3.56%                      |                                     | 3.13%                                  | (2.25%)                  |                           |  |
| Rio Grande Federal Credit Union                             | \$55,700<br>\$54.100            |                               | \$44,110                           | 49.26%                           |                                  | 2.60%                      | 0.43%                               | 2.42%                                  | (1.37%)                  |                           |  |
| Community Choice Credit Union                               | \$59,145                        |                               | \$49,261                           | 67.35%                           |                                  | 3.72%                      |                                     | 3.54%                                  | 4.84%                    |                           |  |
| Delta County Federal Credit Union                           | \$59.276                        |                               | \$54,365                           | 37.70%                           |                                  | 2.74%                      |                                     | 2.58%                                  | 5.76%                    |                           |  |
| Columbine Federal Credit Union                              | \$60,206                        | , .                           | \$54,918                           | 87.73%                           |                                  | 3.61%                      |                                     | 3.23%                                  | 1.55%                    |                           |  |
| Grand Junction Federal Credit Union                         | \$62,291                        |                               | \$50,270                           | 80.57%                           |                                  | 3.75%                      |                                     | 3.45%                                  | 9.23%                    |                           |  |
| White Crown Federal Credit Union                            | \$66,253                        | ,                             | \$60,915                           | 68.70%                           | , ,                              | 2.73%                      |                                     | 2.49%                                  | 6.19%                    |                           |  |
| Metrum Community Credit Union                               | \$71,448                        |                               | \$61,260                           | 68.54%                           |                                  | 3.32%                      |                                     | 2.79%                                  | 8.83%                    |                           |  |
| Weld Schools Credit Union                                   | \$75,559                        |                               | \$68,442                           | 55.72%                           |                                  | 2.88%                      |                                     | 2.86%                                  | 4.17%                    |                           |  |
| NuVista Federal Credit Union                                | \$84,277                        | 7 \$42,896                    | \$75,605                           | 56.74%                           | \$2,763                          | 3.43%                      | 0.16%                               | 3.27%                                  | 0.08%                    | (2.50%                    |  |
| Horizons North Credit Union                                 | \$87,233                        | \$65,990                      | \$78,502                           | 84.06%                           |                                  | 3.31%                      |                                     | 3.11%                                  | 8.24%                    |                           |  |
| Pikes Peak Credit Union                                     | \$87,592                        |                               | \$78,395                           | 90.79%                           |                                  | 3.18%                      |                                     | 2.62%                                  | 5.27%                    |                           |  |
| Power Credit Union                                          | \$90,954                        |                               | \$77,338                           | 77.26%                           |                                  | 3.73%                      |                                     | 3.45%                                  | 3.98%                    |                           |  |
| Fidelis Catholic Federal Credit Union                       | \$91,620                        | \$54,624                      | \$81,977                           | 66.63%                           | \$4,822                          | 3.36%                      | 0.31%                               | 3.05%                                  | (1.39%)                  | (1.47%                    |  |