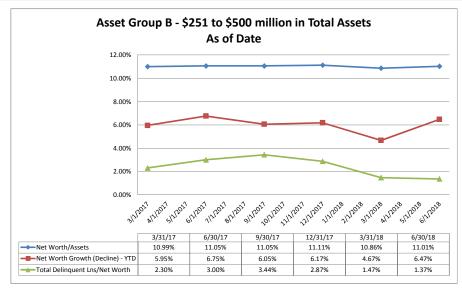

#### ASSET SIZE DEFINITION

Group A \$0-\$250 million

Group B \$251 million-\$500 million

Group C \$501 million-\$1 billion

Group D Over \$1 billion

Performance Analysis