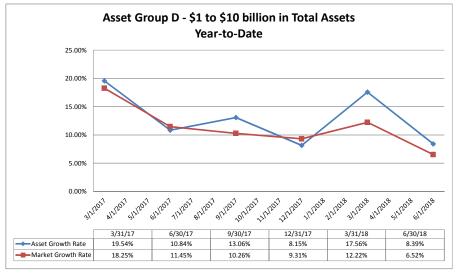

#### Summary Trends of Historical Asset Group Averages: Asset Growth Rate & Market Growth Rate

Source: SNL Financial

Note: Report includes only bank-level data.

|                                                             |                                 | As of Date                    |                                    |                                  |                                  | Year to Date               |                                     |                                        |                          |                           |  |
|-------------------------------------------------------------|---------------------------------|-------------------------------|------------------------------------|----------------------------------|----------------------------------|----------------------------|-------------------------------------|----------------------------------------|--------------------------|---------------------------|--|
|                                                             |                                 |                               |                                    |                                  |                                  |                            |                                     |                                        |                          |                           |  |
|                                                             | Total Assets (\$000)            | Total Lns &<br>Leases (\$000) | Total Shares &<br>Deposits (\$000) | Total Loans/<br>Total Shares (%) | Assets/ FTE<br>Employees (\$000) | Yield on Avg<br>Assets (%) | Interest Expense/<br>Avg Assets (%) | Net Interest Income/<br>Avg Assets (%) | Asset Growth<br>Rate (%) | Market Growth<br>Rate (%) |  |
| Region Institution Name                                     | 10(417)330(3)(#0000)            | ) Leases (¢000)               | Deposits (\$600)                   | Total Gliares (70)               | Employees (\$600)                | 1 33333 (73)               |                                     |                                        |                          |                           |  |
| Asset Group A - \$50 to \$250 million in to                 | otal assets                     |                               |                                    |                                  |                                  |                            |                                     |                                        |                          |                           |  |
| Olathe Federal Credit Union                                 | \$344                           | \$288                         | \$320                              | 90.00%                           | \$688                            | 5.45%                      | 0.54%                               | 4.90%                                  | (28.00%)                 | (25.61%)                  |  |
| Eaton Employees Federal Credit Union                        | \$518                           | \$85                          | \$447                              | 19.02%                           | \$1,036                          | 1.64%                      | 0.00%                               | 1.64%                                  | 0.39%                    |                           |  |
| Akron Federal Credit Union                                  | \$754                           | \$644                         | \$671                              | 95.98%                           | \$1,508                          | 4.11%                      | 0.26%                               | 3.59%                                  | (10.79%)                 | (13.09%)                  |  |
| St. Michael Federal Credit Union                            | \$971                           | \$260                         | \$882                              | 29.48%                           | \$1,942                          | 1.84%                      | 0.61%                               | 1.23%                                  | (1.84%)                  | (2.46%                    |  |
| Clean Energy Federal Credit Union                           | \$1,775                         |                               | \$1,162                            | 38.90%                           |                                  | 1.05%                      |                                     | 0.78%                                  | NA                       |                           |  |
| Mapleton Public Schools Federal Credi                       |                                 |                               | \$2,173                            | 17.99%                           |                                  | 2.63%                      |                                     | 2.31%                                  | (0.71%)                  |                           |  |
| Shambhala Credit Union                                      | \$2,700                         |                               | \$2,437                            | 104.97%                          |                                  | 6.71%                      |                                     | 5.83%                                  | 31.36%                   |                           |  |
| Fort Morgan Schools Federal Credit Un                       |                                 |                               | \$3,114                            | 98.75%                           |                                  | 2.99%                      |                                     | 2.35%                                  | (10.37%)                 |                           |  |
| Otero County Teachers Federal Credit                        |                                 |                               | \$3,643                            | 41.56%                           |                                  | 3.78%                      |                                     | 3.43%                                  | 5.48%                    |                           |  |
| CO-NE Federal Credit Union                                  | \$4,159                         |                               | \$3,539                            | 76.49%                           |                                  | 5.20%                      |                                     | 4.72%                                  | 2.88%                    |                           |  |
| F C I Federal Credit Union                                  | \$4,181                         |                               | \$3,224                            | 51.43%                           |                                  | 3.34%                      |                                     | 3.29%                                  | 0.48%                    |                           |  |
| Moffat County Schools Federal Credit L                      | <b>Jnion</b> \$4,600<br>\$4,856 |                               | \$4,014<br>\$4,196                 | 56.88%<br>75.12%                 |                                  | 3.46%<br>5.56%             | 0.18%<br>0.12%                      | 3.28%<br>5.44%                         | 5.27%<br>(12.73%)        |                           |  |
| Valley Educators Credit Union<br>Routt Federal Credit Union | \$4,000<br>\$5.005              |                               | \$4,196<br>\$4,524                 | 75.12%<br>54.09%                 |                                  | 3.74%                      |                                     | 3.62%                                  | (4.03%)                  |                           |  |
| Options Credit Union                                        | \$5,003<br>\$5,729              | . ,                           | \$5,284                            | 90.46%                           | , ,                              | 5.78%                      |                                     | 5.38%                                  | 21.88%                   |                           |  |
| Rio Blanco Schools Federal Credit Unio                      |                                 |                               | \$5,264                            | 73.85%                           |                                  | 3.41%                      |                                     | 3.12%                                  | (2.36%)                  |                           |  |
| Haxtun Community Federal Credit Unio                        |                                 |                               | \$6.011                            | 81.10%                           |                                  | 4.18%                      |                                     | 3.34%                                  | (15.59%)                 | ,                         |  |
| Star Tech Federal Credit Union                              | \$8,346                         |                               | \$6,686                            | 81.20%                           |                                  | 2.65%                      | 0.05%                               | 2.60%                                  | 3.66%                    |                           |  |
| One Thirteen Credit Union                                   | \$8.811                         |                               | \$8.108                            | 80.54%                           |                                  | 4.42%                      |                                     | 4.29%                                  | 4.17%                    |                           |  |
| St. Mary Credit Union                                       | \$8.867                         | ,                             | \$7,313                            | 39.57%                           |                                  | 2.91%                      |                                     | 2.60%                                  | (12.60%)                 |                           |  |
| Harrison District No. Two Federal Cred                      |                                 | , ,                           | \$13,009                           | 56.15%                           |                                  | 3.23%                      |                                     | 3.04%                                  | (0.22%)                  |                           |  |
| Harmony Federal Credit Union                                | \$20.996                        |                               | \$18.957                           | 33.97%                           |                                  | 2.44%                      |                                     | 2.32%                                  | (2.97%)                  |                           |  |
| Porter Federal Credit Union                                 | \$22,721                        | \$5,695                       | \$19,076                           | 29.85%                           |                                  | 2.19%                      | 0.25%                               | 1.94%                                  | (0.02%)                  |                           |  |
| B.C.S. Community Credit Union                               | \$24,052                        | \$17,934                      | \$19,239                           | 93.22%                           | \$4,373                          | 4.03%                      | 0.43%                               | 3.60%                                  | 9.04%                    | 5.799                     |  |
| Mountain River Credit Union                                 | \$24,603                        | \$12,728                      | \$22,600                           | 56.32%                           | \$2,590                          | 3.32%                      | 0.18%                               | 3.15%                                  | (6.69%)                  | (7.48%                    |  |
| School District 3 Federal Credit Union                      | \$25,473                        | \$12,239                      | \$22,301                           | 54.88%                           | \$3,396                          | 2.83%                      | 0.27%                               | 2.57%                                  | 12.72%                   | 13.689                    |  |
| Fellowship Credit Union                                     | \$26,582                        |                               | \$23,756                           | 78.83%                           |                                  | 4.89%                      |                                     | 4.59%                                  | 3.86%                    |                           |  |
| Pueblo Horizons Federal Credit Union                        | \$28,466                        |                               | \$24,898                           | 52.55%                           |                                  | 3.16%                      |                                     | 2.99%                                  | (3.85%)                  |                           |  |
| Guadalupe Parish Credit Union                               | \$29,140                        |                               | \$21,507                           | 89.40%                           |                                  | 3.52%                      |                                     | 3.00%                                  | 0.56%                    |                           |  |
| Holyoke Community Federal Credit Uni                        |                                 |                               | \$28,697                           | 91.44%                           |                                  | 4.07%                      |                                     | 3.52%                                  | 17.11%                   |                           |  |
| Pueblo Government Agencies Federal                          |                                 |                               | \$28,770                           | 34.49%                           |                                  | 2.96%                      | 0.15%                               | 2.81%                                  | 1.90%                    |                           |  |
| Yuma County Federal Credit Union                            | \$33,423                        |                               | \$28,856                           | 49.26%                           |                                  | 2.80%                      |                                     | 2.52%                                  | (10.79%)                 |                           |  |
| San Juan Mountains Credit Union                             | \$34,223                        |                               | \$31,152                           | 67.86%                           |                                  | 3.60%                      |                                     | 3.52%                                  | 1.82%                    |                           |  |
| Westminster Federal Credit Union                            | \$37,574                        |                               | \$33,849                           | 74.25%                           |                                  | 3.65%                      |                                     | 3.39%                                  | (0.28%)                  |                           |  |
| Electrical Federal Credit Union                             | \$38,673<br>\$48.518            |                               | \$34,959                           | 58.06%<br>106.23%                |                                  | 3.64%<br>4.76%             | 0.22%<br>0.70%                      | 3.41%<br>4.06%                         | 7.76%<br>(6.63%)         |                           |  |
| Peoples Credit Union Southwest Colorado Federal Credit Uni  |                                 | . ,                           | \$39,305<br>\$46.662               | 26.46%                           |                                  | 4.76%<br>2.51%             |                                     | 4.06%<br>2.40%                         | (0.03%)                  | (                         |  |
| Northern Colorado Credit Union                              | \$53,374<br>\$53,766            |                               | \$47,038                           | 81.54%                           |                                  | 3.56%                      |                                     | 3.13%                                  | (2.25%)                  |                           |  |
| Rio Grande Federal Credit Union                             | \$55,700<br>\$54.100            |                               | \$44,110                           | 49.26%                           |                                  | 2.60%                      | 0.43%                               | 2.42%                                  | (1.37%)                  |                           |  |
| Community Choice Credit Union                               | \$59,145                        |                               | \$49,261                           | 67.35%                           |                                  | 3.72%                      |                                     | 3.54%                                  | 4.84%                    |                           |  |
| Delta County Federal Credit Union                           | \$59.276                        |                               | \$54,365                           | 37.70%                           |                                  | 2.74%                      |                                     | 2.58%                                  | 5.76%                    |                           |  |
| Columbine Federal Credit Union                              | \$60,206                        | , .                           | \$54,918                           | 87.73%                           |                                  | 3.61%                      |                                     | 3.23%                                  | 1.55%                    |                           |  |
| Grand Junction Federal Credit Union                         | \$62,291                        |                               | \$50,270                           | 80.57%                           |                                  | 3.75%                      |                                     | 3.45%                                  | 9.23%                    |                           |  |
| White Crown Federal Credit Union                            | \$66,253                        | ,                             | \$60,915                           | 68.70%                           | , ,                              | 2.73%                      |                                     | 2.49%                                  | 6.19%                    |                           |  |
| Metrum Community Credit Union                               | \$71,448                        |                               | \$61,260                           | 68.54%                           |                                  | 3.32%                      |                                     | 2.79%                                  | 8.83%                    |                           |  |
| Weld Schools Credit Union                                   | \$75,559                        |                               | \$68,442                           | 55.72%                           |                                  | 2.88%                      |                                     | 2.86%                                  | 4.17%                    |                           |  |
| NuVista Federal Credit Union                                | \$84,277                        | 7 \$42,896                    | \$75,605                           | 56.74%                           | \$2,763                          | 3.43%                      | 0.16%                               | 3.27%                                  | 0.08%                    | (2.50%                    |  |
| Horizons North Credit Union                                 | \$87,233                        | \$65,990                      | \$78,502                           | 84.06%                           |                                  | 3.31%                      |                                     | 3.11%                                  | 8.24%                    |                           |  |
| Pikes Peak Credit Union                                     | \$87,592                        |                               | \$78,395                           | 90.79%                           |                                  | 3.18%                      |                                     | 2.62%                                  | 5.27%                    |                           |  |
| Power Credit Union                                          | \$90,954                        |                               | \$77,338                           | 77.26%                           |                                  | 3.73%                      |                                     | 3.45%                                  | 3.98%                    |                           |  |
| Fidelis Catholic Federal Credit Union                       | \$91,620                        | \$54,624                      | \$81,977                           | 66.63%                           | \$4,822                          | 3.36%                      | 0.31%                               | 3.05%                                  | (1.39%)                  | (1.47%                    |  |