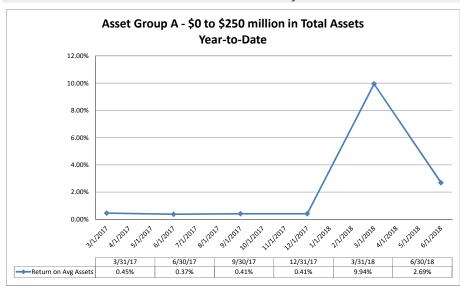

#### Summary Trends of Historical Asset Group Averages: Return on Average Assets

Source: SNL Financial

Note: Report includes only bank-level data.