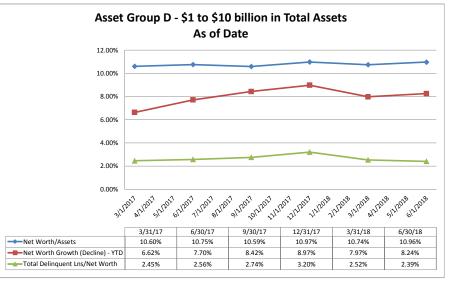

#### ASSET SIZE DEFINITION

Group A \$0-\$250 million

Group B \$251 million-\$500 million

Group C \$501 million-\$1 billion

Group D Over \$1 billion

Performance Analysis