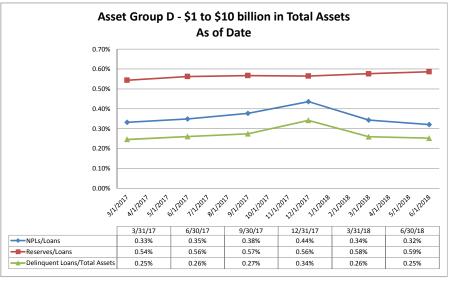

#### ASSET SIZE DEFINITION

Group A \$0-\$250 million

Group B \$251 million-\$500 million

Group C \$501 million-\$1 billion

Group D Over \$1 billion

Performance Analysis