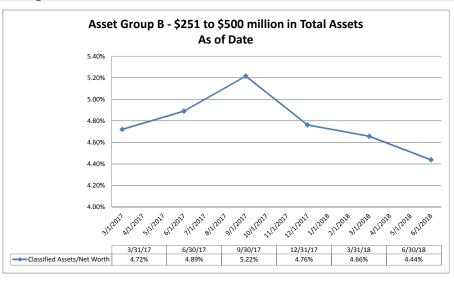

#### ASSET SIZE DEFINITION

Group A \$0-\$250 million

Group B \$251 million-\$500 million

Group C \$501 million-\$1 billion

Group D Over \$1 billion

Performance Analysis