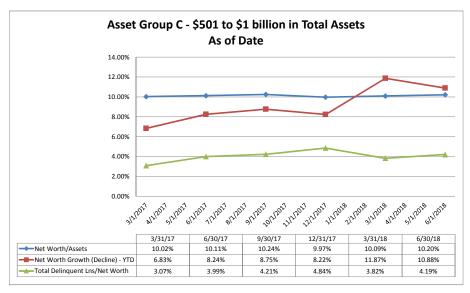

#### ASSET SIZE DEFINITION

Group A \$0-\$250 million

Group B \$251 million-\$500 million

Group C \$501 million-\$1 billion

Group D Over \$1 billion

Performance Analysis