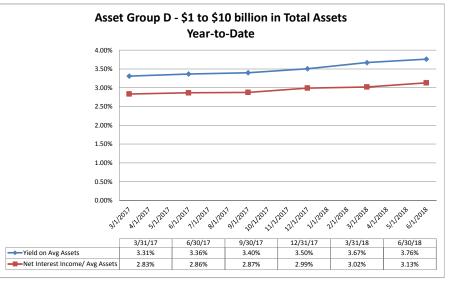

#### Summary Trends of Historical Asset Group Averages: Yield on Average Assets & Net Interest Income/Average Assets

Source: SNL Financial

Note: Report includes only bank-level data.