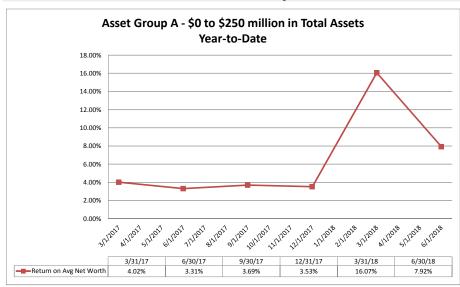

#### Summary Trends of Historical Asset Group Averages: Return on Average Net Worth

Source: SNL Financial

Note: Report includes only bank-level data.

|                                                                 | As of Date           | Quarter to Date |                |                   | Year to Date     |                   |                   |                |                   |                  |                   |
|-----------------------------------------------------------------|----------------------|-----------------|----------------|-------------------|------------------|-------------------|-------------------|----------------|-------------------|------------------|-------------------|
|                                                                 |                      |                 |                |                   |                  |                   |                   |                |                   |                  |                   |
|                                                                 | Total Assets         | Net Income      | Return on Avg  | Return on         | Oper Exp/ Oper   | Salary&Benefits/  | Net Income (Loss) | Return on Avg  | Return on         | Oper Exp/ Oper   | Salary&Benefits/  |
| Desire testitution None                                         | (\$000)              | (Loss) (\$000)  | Assets (%)     | Avg Net Worth (%) | Rev (%)          | Employees (\$000) | (\$000)           | Assets (%)     | Avg Net Worth (%) | Rev (%)          | Employees (\$000) |
| Region Institution Name                                         | 1                    |                 |                |                   |                  | l                 |                   |                |                   |                  |                   |
| Asset Group A - \$50 to \$250 million in total assets           |                      |                 |                |                   |                  |                   |                   |                |                   |                  |                   |
| Olathe Federal Credit Union                                     | \$344                | (\$7)           | (7.93%)        | (100.00%)         | 80.00%           | \$16              | (\$6)             | (3.27%)        | (40.00%)          | 90.00%           | \$12              |
| Eaton Employees Federal Credit Union                            | \$518                | (\$3)           | (2.45%)        | (16.90%)          | 200.00%          | \$8               | (\$3)             | (1.23%)        | (8.33%)           | 150.00%          | \$12              |
| Akron Federal Credit Union                                      | \$754                | \$0             | 0.00%          | 0.00%             | 100.00%          | \$40              | \$2               | 0.51%          | 5.00%             | 87.50%           | \$40              |
| St. Michael Federal Credit Union                                | \$971                | \$1             | 0.41%          | 4.44%             | 60.00%           | \$8               | \$3               | 0.61%          | 6.74%             | 62.50%           | \$12              |
| Clean Energy Federal Credit Union                               | \$1,775              | \$73            | 24.17%         | 53.48%            | 41.67%           | \$44              | \$582             | 152.16%        | 290.27%           | 26.92%           | \$87              |
| Mapleton Public Schools Federal Credit Union                    | \$2,529              | \$0             | 0.00%          | 0.00%             | 93.33%           | \$28              | \$2               | 0.16%          | 1.13%             | 93.33%           | \$30              |
| Shambhala Credit Union                                          | \$2,700              | \$11            | 1.70%          | 22.45%            | 74.51%           | \$36              | \$16              | 1.28%          | 16.67%            | 80.00%           | \$36              |
| Fort Morgan Schools Federal Credit Union                        | \$3,895              | \$3             | 0.30%          | 1.55%             | 80.00%           | \$48              | \$11              | 0.54%          | 2.85%             | 82.00%           | \$48              |
| Otero County Teachers Federal Credit Union                      | \$4,051              | \$8             | 0.78%          | 8.04%             | 75.00%           | \$24              | \$14              | 0.69%          | 7.09%             | 79.22%           | \$24              |
| CO-NE Federal Credit Union                                      | \$4,159              | \$8             | 0.77%          | 5.34%             | 85.29%           | \$35              | \$10              | 0.48%          | 3.35%             | 91.60%           | \$36              |
| F C I Federal Credit Union                                      | \$4,181              | (\$13)          | (1.24%)        | (5.42%)           | 135.00%          | \$45              | (\$29)            | (1.38%)        | (6.00%)           | 137.50%          | \$47              |
| Moffat County Schools Federal Credit Union                      | \$4,600              | \$4             | 0.35%          | 2.79%             | 84.62%           | \$34              | \$5               | 0.22%          | 1.75%             | 87.18%           | \$35              |
| Valley Educators Credit Union                                   | \$4,856              | \$20            | 1.65%          | 12.42%            | 76.19%           | \$44              | \$18              | 0.73%          | 5.63%             | 87.92%           | \$43              |
| Routt Federal Credit Union                                      | \$5,005              | \$17            | 1.35%          | 14.81%            | 79.59%           | \$54<br>\$49      | \$9               | 0.35%          | 3.94%             | 81.25%           | \$51              |
| Options Credit Union<br>Rio Blanco Schools Federal Credit Union | \$5,729<br>\$6.287   | \$10<br>\$9     | 0.72%<br>0.57% | 9.66%<br>2.94%    | 81.44%<br>83.33% | \$49<br>\$34      | \$16<br>\$19      | 0.59%<br>0.60% | 7.80%<br>3.12%    | 83.96%<br>81.63% | \$51<br>\$33      |
| Haxtun Community Federal Credit Union                           | \$6,575              | (\$17)          | (1.01%)        | (12.39%)          | 118.92%          | \$34<br>\$38      | φ19<br>(\$6)      | (0.17%)        | (2.18%)           | 103.33%          | \$32              |
| Star Tech Federal Credit Union                                  | \$8.346              | (\$17)<br>\$30  | 1.44%          | 7.36%             | 116.92%<br>NM    | (\$53)            | (\$6)<br>\$34     | 0.17%)         | 4.19%             | 63.96%           | \$32<br>\$43      |
| One Thirteen Credit Union                                       | \$8.811              | \$30<br>\$21    | 0.96%          | 12.24%            | 82.11%           | \$52              | (\$2)             | (0.05%)        | (0.58%)           | 91.70%           | \$58              |
| St. Mary Credit Union                                           | \$8,867              | \$13            | 0.57%          | 3.37%             | 79.66%           | \$45              | \$28              | 0.61%          | 3.64%             | 76.86%           | \$45              |
| Harrison District No. Two Federal Credit Union                  | \$14.552             | (\$117)         | (3.22%)        | (29.90%)          | 158.99%          | \$68              | (\$112)           | (1.54%)        | (14.06%)          | 125.26%          | \$69              |
| Harmony Federal Credit Union                                    | \$20,996             | (\$13)          | (0.25%)        | (2.59%)           | 95.39%           | \$44              | (\$27)            | (0.26%)        | (2.68%)           | 101.01%          | \$46              |
| Porter Federal Credit Union                                     | \$22,721             | \$18            | 0.32%          | 1.99%             | 89.19%           | \$76              | \$33              | 0.29%          | 1.82%             | 88.85%           | \$68              |
| B.C.S. Community Credit Union                                   | \$24,052             | (\$56)          | (0.94%)        | (5.34%)           | 108.47%          | \$65              | (\$89)            | (0.76%)        | (4.22%)           | 103.62%          | \$72              |
| Mountain River Credit Union                                     | \$24,603             | \$31            | 0.50%          | 6.41%             | 87.81%           | \$50              | \$25              | 0.20%          | 2.59%             | 94.14%           | \$52              |
| School District 3 Federal Credit Union                          | \$25,473             | \$61            | 0.97%          | 8.03%             | 69.27%           | \$39              | \$93              | 0.75%          | 6.17%             | 74.34%           | \$41              |
| Fellowship Credit Union                                         | \$26,582             | \$25            | 0.37%          | 3.68%             | 90.91%           | \$49              | \$67              | 0.50%          | 4.97%             | 89.07%           | \$46              |
| Pueblo Horizons Federal Credit Union                            | \$28,466             | (\$42)          | (0.58%)        | (5.06%)           | 102.66%          | \$54              | (\$114)           | (0.79%)        | (6.75%)           | 107.84%          | \$57              |
| Guadalupe Parish Credit Union                                   | \$29,140             | \$77            | 1.05%          | 4.10%             | 70.08%           | \$50              | \$142             | 0.97%          | 3.80%             | 71.20%           | \$48              |
| Holyoke Community Federal Credit Union                          | \$32,490             | \$47            | 0.59%          | 6.96%             | 86.05%           | \$60              | \$67              | 0.43%          | 4.99%             | 89.80%           | \$59              |
| Pueblo Government Agencies Federal Credit Union                 | \$32,965             | \$38            | 0.46%          | 3.88%             | 86.79%           | \$44              | \$51              | 0.31%          | 2.61%             | 88.80%           | \$45              |
| Yuma County Federal Credit Union                                | \$33,423             | \$40            | 0.47%          | 3.95%             | 83.59%           | \$57              | \$87              | 0.51%          | 4.32%             | 83.72%           | \$56              |
| San Juan Mountains Credit Union                                 | \$34,223             | \$63            | 0.74%          | 8.41%             | 79.40%           | \$64              | \$135             | 0.79%          | 9.11%             | 78.56%           | \$64              |
| Westminster Federal Credit Union                                | \$37,574             | \$160           | 1.69%          | 17.83%            | 56.85%           | \$65              | \$193             | 1.02%          | 10.89%            | 73.42%           | \$67              |
| Electrical Federal Credit Union Peoples Credit Union            | \$38,673<br>\$48,518 | \$74<br>\$159   | 0.76%<br>1.30% | 8.55%<br>7.08%    | 68.64%<br>69.31% | \$61<br>\$55      | \$133<br>\$386    | 0.69%<br>1.57% | 7.75%<br>8.68%    | 70.30%<br>65.07% | \$61<br>\$55      |
| Southwest Colorado Federal Credit Union                         | \$53,374             | \$125           | 0.93%          | 8.28%             | 65.07%           | \$71              | \$282             | 1.05%          | 9.45%             | 62.81%           | \$64              |
| Northern Colorado Credit Union                                  | \$53,766             | \$64            | 0.47%          | 3.91%             | 84.09%           | \$60              | \$148             | 0.54%          | 4.55%             | 82.24%           | \$59              |
| Rio Grande Federal Credit Union                                 | \$54.100             | \$128           | 0.94%          | 5.21%             | 70.00%           | \$51              | \$248             | 0.91%          | 5.08%             | 69.93%           | \$50              |
| Community Choice Credit Union                                   | \$59,145             | \$128           | 0.87%          | 5.80%             | 79.27%           | \$85              | \$211             | 0.72%          | 4.81%             | 81.16%           | \$84              |
| Delta County Federal Credit Union                               | \$59,276             | \$58            | 0.39%          | 4.84%             | 88.15%           | \$55              | \$131             | 0.45%          | 5.50%             | 85.59%           | \$53              |
| Columbine Federal Credit Union                                  | \$60,206             | \$4             | 0.03%          | 0.31%             | 90.04%           | \$72              | (\$8)             | (0.03%)        | (0.31%)           | 90.92%           | \$71              |
| Grand Junction Federal Credit Union                             | \$62,291             | \$171           | 1.08%          | 5.80%             | 64.81%           | \$64              | \$360             | 1.15%          | 6.16%             | 62.50%           | \$60              |
| White Crown Federal Credit Union                                | \$66,253             | \$3             | 0.02%          | 0.21%             | 99.28%           | \$130             | (\$45)            | (0.14%)        | (1.61%)           | 104.25%          | \$124             |
| Metrum Community Credit Union                                   | \$71,448             | \$180           | 1.01%          | 7.60%             | 70.72%           | \$56              | \$339             | 0.96%          | 7.22%             | 72.59%           | \$58              |
| Weld Schools Credit Union                                       | \$75,559             | \$118           | 0.62%          | 7.17%             | 79.10%           | \$51              | \$264             | 0.70%          | 8.11%             | 77.83%           | \$51              |
| NuVista Federal Credit Union                                    | \$84,277             | \$409           | 1.93%          | 21.76%            | 64.53%           | \$51              | \$676             | 1.59%          | 18.40%            | 69.37%           | \$50              |
| Horizons North Credit Union                                     | \$87,233             | \$110           | 0.50%          | 5.77%             | 81.72%           | \$78              | \$249             | 0.57%          | 6.58%             | 83.47%           | \$81              |
| Pikes Peak Credit Union                                         | \$87,592             | \$161           | 0.73%          | 7.37%             | 68.01%           | \$56              | \$315             | 0.72%          | 7.28%             | 70.63%           | \$56              |
| Power Credit Union                                              | \$90,954             | (\$12)          | (0.05%)        | (0.44%)           | 82.22%           | \$49              | \$88              | 0.19%          | 1.61%             | 81.24%           | \$48              |
| Fidelis Catholic Federal Credit Union                           | \$91,620             | \$99            | 0.43%          | 4.54%             | 82.03%           | \$70              | \$239             | 0.52%          | 5.52%             | 82.01%           | \$69              |
|                                                                 |                      |                 |                |                   |                  |                   |                   |                |                   |                  |                   |