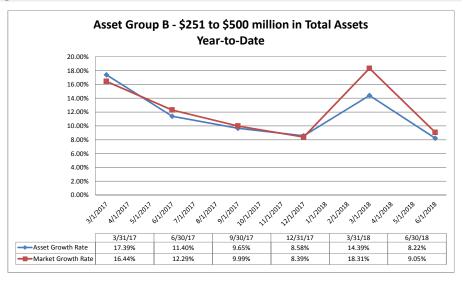

#### Summary Trends of Historical Asset Group Averages: Asset Growth Rate & Market Growth Rate

Source: SNL Financial

Note: Report includes only bank-level data.

|                                                             |                                 | As of Date                    |                                    |                                  |                                  | Year to Date               |                                     |                                        |                          |                           |  |
|-------------------------------------------------------------|---------------------------------|-------------------------------|------------------------------------|----------------------------------|----------------------------------|----------------------------|-------------------------------------|----------------------------------------|--------------------------|---------------------------|--|
|                                                             |                                 |                               |                                    |                                  |                                  |                            |                                     |                                        |                          |                           |  |
|                                                             | Total Assets (\$000)            | Total Lns &<br>Leases (\$000) | Total Shares &<br>Deposits (\$000) | Total Loans/<br>Total Shares (%) | Assets/ FTE<br>Employees (\$000) | Yield on Avg<br>Assets (%) | Interest Expense/<br>Avg Assets (%) | Net Interest Income/<br>Avg Assets (%) | Asset Growth<br>Rate (%) | Market Growth<br>Rate (%) |  |
| Region Institution Name                                     | 10(417)330(3)(#0000)            | ) Leases (¢000)               | Deposits (\$600)                   | Total Gliares (70)               | Employees (\$600)                | 1 33333 (73)               |                                     |                                        |                          |                           |  |
| Asset Group A - \$50 to \$250 million in to                 | otal assets                     |                               |                                    |                                  |                                  |                            |                                     |                                        |                          |                           |  |
| Olathe Federal Credit Union                                 | \$344                           | \$288                         | \$320                              | 90.00%                           | \$688                            | 5.45%                      | 0.54%                               | 4.90%                                  | (28.00%)                 | (25.61%)                  |  |
| Eaton Employees Federal Credit Union                        | \$518                           | \$85                          | \$447                              | 19.02%                           | \$1,036                          | 1.64%                      | 0.00%                               | 1.64%                                  | 0.39%                    |                           |  |
| Akron Federal Credit Union                                  | \$754                           | \$644                         | \$671                              | 95.98%                           | \$1,508                          | 4.11%                      | 0.26%                               | 3.59%                                  | (10.79%)                 | (13.09%)                  |  |
| St. Michael Federal Credit Union                            | \$971                           | \$260                         | \$882                              | 29.48%                           | \$1,942                          | 1.84%                      | 0.61%                               | 1.23%                                  | (1.84%)                  | (2.46%                    |  |
| Clean Energy Federal Credit Union                           | \$1,775                         |                               | \$1,162                            | 38.90%                           |                                  | 1.05%                      |                                     | 0.78%                                  | NA                       |                           |  |
| Mapleton Public Schools Federal Credi                       |                                 |                               | \$2,173                            | 17.99%                           |                                  | 2.63%                      |                                     | 2.31%                                  | (0.71%)                  |                           |  |
| Shambhala Credit Union                                      | \$2,700                         |                               | \$2,437                            | 104.97%                          |                                  | 6.71%                      |                                     | 5.83%                                  | 31.36%                   |                           |  |
| Fort Morgan Schools Federal Credit Un                       |                                 |                               | \$3,114                            | 98.75%                           |                                  | 2.99%                      |                                     | 2.35%                                  | (10.37%)                 |                           |  |
| Otero County Teachers Federal Credit                        |                                 |                               | \$3,643                            | 41.56%                           |                                  | 3.78%                      |                                     | 3.43%                                  | 5.48%                    |                           |  |
| CO-NE Federal Credit Union                                  | \$4,159                         |                               | \$3,539                            | 76.49%                           |                                  | 5.20%                      |                                     | 4.72%                                  | 2.88%                    |                           |  |
| F C I Federal Credit Union                                  | \$4,181                         |                               | \$3,224                            | 51.43%                           |                                  | 3.34%                      |                                     | 3.29%                                  | 0.48%                    |                           |  |
| Moffat County Schools Federal Credit L                      | <b>Jnion</b> \$4,600<br>\$4,856 |                               | \$4,014<br>\$4,196                 | 56.88%<br>75.12%                 |                                  | 3.46%<br>5.56%             | 0.18%<br>0.12%                      | 3.28%<br>5.44%                         | 5.27%<br>(12.73%)        |                           |  |
| Valley Educators Credit Union<br>Routt Federal Credit Union | \$4,000<br>\$5.005              |                               | \$4,196<br>\$4,524                 | 75.12%<br>54.09%                 |                                  | 3.74%                      |                                     | 3.62%                                  | (4.03%)                  |                           |  |
| Options Credit Union                                        | \$5,003<br>\$5,729              | . ,                           | \$5,284                            | 90.46%                           | , ,                              | 5.78%                      |                                     | 5.38%                                  | 21.88%                   |                           |  |
| Rio Blanco Schools Federal Credit Unio                      |                                 |                               | \$5,264                            | 73.85%                           |                                  | 3.41%                      |                                     | 3.12%                                  | (2.36%)                  |                           |  |
| Haxtun Community Federal Credit Unio                        |                                 |                               | \$6.011                            | 81.10%                           |                                  | 4.18%                      |                                     | 3.34%                                  | (15.59%)                 | ,                         |  |
| Star Tech Federal Credit Union                              | \$8,346                         |                               | \$6,686                            | 81.20%                           |                                  | 2.65%                      | 0.05%                               | 2.60%                                  | 3.66%                    |                           |  |
| One Thirteen Credit Union                                   | \$8.811                         |                               | \$8.108                            | 80.54%                           |                                  | 4.42%                      |                                     | 4.29%                                  | 4.17%                    |                           |  |
| St. Mary Credit Union                                       | \$8.867                         | ,                             | \$7,313                            | 39.57%                           |                                  | 2.91%                      |                                     | 2.60%                                  | (12.60%)                 |                           |  |
| Harrison District No. Two Federal Cred                      |                                 | , ,                           | \$13,009                           | 56.15%                           |                                  | 3.23%                      |                                     | 3.04%                                  | (0.22%)                  |                           |  |
| Harmony Federal Credit Union                                | \$20.996                        |                               | \$18.957                           | 33.97%                           |                                  | 2.44%                      |                                     | 2.32%                                  | (2.97%)                  |                           |  |
| Porter Federal Credit Union                                 | \$22,721                        | \$5,695                       | \$19,076                           | 29.85%                           |                                  | 2.19%                      | 0.25%                               | 1.94%                                  | (0.02%)                  |                           |  |
| B.C.S. Community Credit Union                               | \$24,052                        | \$17,934                      | \$19,239                           | 93.22%                           | \$4,373                          | 4.03%                      | 0.43%                               | 3.60%                                  | 9.04%                    | 5.799                     |  |
| Mountain River Credit Union                                 | \$24,603                        | \$12,728                      | \$22,600                           | 56.32%                           | \$2,590                          | 3.32%                      | 0.18%                               | 3.15%                                  | (6.69%)                  | (7.48%                    |  |
| School District 3 Federal Credit Union                      | \$25,473                        | \$12,239                      | \$22,301                           | 54.88%                           | \$3,396                          | 2.83%                      | 0.27%                               | 2.57%                                  | 12.72%                   | 13.689                    |  |
| Fellowship Credit Union                                     | \$26,582                        |                               | \$23,756                           | 78.83%                           |                                  | 4.89%                      |                                     | 4.59%                                  | 3.86%                    |                           |  |
| Pueblo Horizons Federal Credit Union                        | \$28,466                        |                               | \$24,898                           | 52.55%                           |                                  | 3.16%                      |                                     | 2.99%                                  | (3.85%)                  |                           |  |
| Guadalupe Parish Credit Union                               | \$29,140                        |                               | \$21,507                           | 89.40%                           |                                  | 3.52%                      |                                     | 3.00%                                  | 0.56%                    |                           |  |
| Holyoke Community Federal Credit Uni                        |                                 |                               | \$28,697                           | 91.44%                           |                                  | 4.07%                      |                                     | 3.52%                                  | 17.11%                   |                           |  |
| Pueblo Government Agencies Federal                          |                                 |                               | \$28,770                           | 34.49%                           |                                  | 2.96%                      | 0.15%                               | 2.81%                                  | 1.90%                    |                           |  |
| Yuma County Federal Credit Union                            | \$33,423                        |                               | \$28,856                           | 49.26%                           |                                  | 2.80%                      |                                     | 2.52%                                  | (10.79%)                 |                           |  |
| San Juan Mountains Credit Union                             | \$34,223                        |                               | \$31,152                           | 67.86%                           |                                  | 3.60%                      |                                     | 3.52%                                  | 1.82%                    |                           |  |
| Westminster Federal Credit Union                            | \$37,574                        |                               | \$33,849                           | 74.25%                           |                                  | 3.65%                      |                                     | 3.39%                                  | (0.28%)                  |                           |  |
| Electrical Federal Credit Union                             | \$38,673<br>\$48.518            |                               | \$34,959                           | 58.06%<br>106.23%                |                                  | 3.64%<br>4.76%             | 0.22%<br>0.70%                      | 3.41%<br>4.06%                         | 7.76%<br>(6.63%)         |                           |  |
| Peoples Credit Union Southwest Colorado Federal Credit Uni  |                                 | . ,                           | \$39,305<br>\$46.662               | 26.46%                           |                                  | 4.76%<br>2.51%             |                                     | 4.06%<br>2.40%                         | (0.03%)                  | (                         |  |
| Northern Colorado Credit Union                              | \$53,374<br>\$53,766            |                               | \$47,038                           | 81.54%                           |                                  | 3.56%                      |                                     | 3.13%                                  | (2.25%)                  |                           |  |
| Rio Grande Federal Credit Union                             | \$55,700<br>\$54.100            |                               | \$44,110                           | 49.26%                           |                                  | 2.60%                      | 0.43%                               | 2.42%                                  | (1.37%)                  |                           |  |
| Community Choice Credit Union                               | \$59,145                        |                               | \$49,261                           | 67.35%                           |                                  | 3.72%                      |                                     | 3.54%                                  | 4.84%                    |                           |  |
| Delta County Federal Credit Union                           | \$59.276                        |                               | \$54,365                           | 37.70%                           |                                  | 2.74%                      |                                     | 2.58%                                  | 5.76%                    |                           |  |
| Columbine Federal Credit Union                              | \$60,206                        | , .                           | \$54,918                           | 87.73%                           |                                  | 3.61%                      |                                     | 3.23%                                  | 1.55%                    |                           |  |
| Grand Junction Federal Credit Union                         | \$62,291                        |                               | \$50,270                           | 80.57%                           |                                  | 3.75%                      |                                     | 3.45%                                  | 9.23%                    |                           |  |
| White Crown Federal Credit Union                            | \$66,253                        | ,                             | \$60,915                           | 68.70%                           | , ,                              | 2.73%                      |                                     | 2.49%                                  | 6.19%                    |                           |  |
| Metrum Community Credit Union                               | \$71,448                        |                               | \$61,260                           | 68.54%                           |                                  | 3.32%                      |                                     | 2.79%                                  | 8.83%                    |                           |  |
| Weld Schools Credit Union                                   | \$75,559                        |                               | \$68,442                           | 55.72%                           |                                  | 2.88%                      |                                     | 2.86%                                  | 4.17%                    |                           |  |
| NuVista Federal Credit Union                                | \$84,277                        | 7 \$42,896                    | \$75,605                           | 56.74%                           | \$2,763                          | 3.43%                      | 0.16%                               | 3.27%                                  | 0.08%                    | (2.50%                    |  |
| Horizons North Credit Union                                 | \$87,233                        | \$65,990                      | \$78,502                           | 84.06%                           |                                  | 3.31%                      |                                     | 3.11%                                  | 8.24%                    |                           |  |
| Pikes Peak Credit Union                                     | \$87,592                        |                               | \$78,395                           | 90.79%                           |                                  | 3.18%                      |                                     | 2.62%                                  | 5.27%                    |                           |  |
| Power Credit Union                                          | \$90,954                        |                               | \$77,338                           | 77.26%                           |                                  | 3.73%                      |                                     | 3.45%                                  | 3.98%                    |                           |  |
| Fidelis Catholic Federal Credit Union                       | \$91,620                        | \$54,624                      | \$81,977                           | 66.63%                           | \$4,822                          | 3.36%                      | 0.31%                               | 3.05%                                  | (1.39%)                  | (1.47%                    |  |