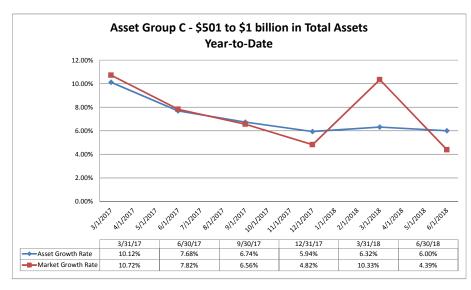

#### Summary Trends of Historical Asset Group Averages: Asset Growth Rate & Market Growth Rate

Source: SNL Financial

Note: Report includes only bank-level data.

|                                                             |                                 | As of Date                    |                                    |                                  |                                  | Year to Date               |                                     |                                        |                          |                           |  |
|-------------------------------------------------------------|---------------------------------|-------------------------------|------------------------------------|----------------------------------|----------------------------------|----------------------------|-------------------------------------|----------------------------------------|--------------------------|---------------------------|--|
|                                                             |                                 |                               |                                    |                                  |                                  |                            |                                     |                                        |                          |                           |  |
|                                                             | Total Assets (\$000)            | Total Lns &<br>Leases (\$000) | Total Shares &<br>Deposits (\$000) | Total Loans/<br>Total Shares (%) | Assets/ FTE<br>Employees (\$000) | Yield on Avg<br>Assets (%) | Interest Expense/<br>Avg Assets (%) | Net Interest Income/<br>Avg Assets (%) | Asset Growth<br>Rate (%) | Market Growth<br>Rate (%) |  |
| Region Institution Name                                     | 10(417)330(3)(#0000)            | ) Leases (¢000)               | Deposits (\$600)                   | Total Gliares (70)               | Employees (\$600)                | 1 33333 (73)               |                                     |                                        |                          |                           |  |
| Asset Group A - \$50 to \$250 million in to                 | otal assets                     |                               |                                    |                                  |                                  |                            |                                     |                                        |                          |                           |  |
| Olathe Federal Credit Union                                 | \$344                           | \$288                         | \$320                              | 90.00%                           | \$688                            | 5.45%                      | 0.54%                               | 4.90%                                  | (28.00%)                 | (25.61%)                  |  |
| Eaton Employees Federal Credit Union                        | \$518                           | \$85                          | \$447                              | 19.02%                           | \$1,036                          | 1.64%                      | 0.00%                               | 1.64%                                  | 0.39%                    |                           |  |
| Akron Federal Credit Union                                  | \$754                           | \$644                         | \$671                              | 95.98%                           | \$1,508                          | 4.11%                      | 0.26%                               | 3.59%                                  | (10.79%)                 | (13.09%)                  |  |
| St. Michael Federal Credit Union                            | \$971                           | \$260                         | \$882                              | 29.48%                           | \$1,942                          | 1.84%                      | 0.61%                               | 1.23%                                  | (1.84%)                  | (2.46%                    |  |
| Clean Energy Federal Credit Union                           | \$1,775                         |                               | \$1,162                            | 38.90%                           |                                  | 1.05%                      |                                     | 0.78%                                  | NA                       |                           |  |
| Mapleton Public Schools Federal Credi                       |                                 |                               | \$2,173                            | 17.99%                           |                                  | 2.63%                      |                                     | 2.31%                                  | (0.71%)                  |                           |  |
| Shambhala Credit Union                                      | \$2,700                         |                               | \$2,437                            | 104.97%                          |                                  | 6.71%                      |                                     | 5.83%                                  | 31.36%                   |                           |  |
| Fort Morgan Schools Federal Credit Un                       |                                 |                               | \$3,114                            | 98.75%                           |                                  | 2.99%                      |                                     | 2.35%                                  | (10.37%)                 |                           |  |
| Otero County Teachers Federal Credit                        |                                 |                               | \$3,643                            | 41.56%                           |                                  | 3.78%                      |                                     | 3.43%                                  | 5.48%                    |                           |  |
| CO-NE Federal Credit Union                                  | \$4,159                         |                               | \$3,539                            | 76.49%                           |                                  | 5.20%                      |                                     | 4.72%                                  | 2.88%                    |                           |  |
| F C I Federal Credit Union                                  | \$4,181                         |                               | \$3,224                            | 51.43%                           |                                  | 3.34%                      |                                     | 3.29%                                  | 0.48%                    |                           |  |
| Moffat County Schools Federal Credit L                      | <b>Jnion</b> \$4,600<br>\$4,856 |                               | \$4,014<br>\$4,196                 | 56.88%<br>75.12%                 |                                  | 3.46%<br>5.56%             | 0.18%<br>0.12%                      | 3.28%<br>5.44%                         | 5.27%<br>(12.73%)        |                           |  |
| Valley Educators Credit Union<br>Routt Federal Credit Union | \$4,000<br>\$5.005              |                               | \$4,196<br>\$4,524                 | 75.12%<br>54.09%                 |                                  | 3.74%                      |                                     | 3.62%                                  | (4.03%)                  |                           |  |
| Options Credit Union                                        | \$5,003<br>\$5,729              | . ,                           | \$5,284                            | 90.46%                           | , ,                              | 5.78%                      |                                     | 5.38%                                  | 21.88%                   |                           |  |
| Rio Blanco Schools Federal Credit Unio                      |                                 |                               | \$5,264                            | 73.85%                           |                                  | 3.41%                      |                                     | 3.12%                                  | (2.36%)                  |                           |  |
| Haxtun Community Federal Credit Unio                        |                                 |                               | \$6.011                            | 81.10%                           |                                  | 4.18%                      |                                     | 3.34%                                  | (15.59%)                 | ,                         |  |
| Star Tech Federal Credit Union                              | \$8,346                         |                               | \$6,686                            | 81.20%                           |                                  | 2.65%                      | 0.05%                               | 2.60%                                  | 3.66%                    |                           |  |
| One Thirteen Credit Union                                   | \$8.811                         |                               | \$8.108                            | 80.54%                           |                                  | 4.42%                      |                                     | 4.29%                                  | 4.17%                    |                           |  |
| St. Mary Credit Union                                       | \$8.867                         | ,                             | \$7,313                            | 39.57%                           |                                  | 2.91%                      |                                     | 2.60%                                  | (12.60%)                 |                           |  |
| Harrison District No. Two Federal Cred                      |                                 | , ,                           | \$13,009                           | 56.15%                           |                                  | 3.23%                      |                                     | 3.04%                                  | (0.22%)                  |                           |  |
| Harmony Federal Credit Union                                | \$20.996                        |                               | \$18.957                           | 33.97%                           |                                  | 2.44%                      |                                     | 2.32%                                  | (2.97%)                  |                           |  |
| Porter Federal Credit Union                                 | \$22,721                        | \$5,695                       | \$19,076                           | 29.85%                           |                                  | 2.19%                      | 0.25%                               | 1.94%                                  | (0.02%)                  |                           |  |
| B.C.S. Community Credit Union                               | \$24,052                        | \$17,934                      | \$19,239                           | 93.22%                           | \$4,373                          | 4.03%                      | 0.43%                               | 3.60%                                  | 9.04%                    | 5.799                     |  |
| Mountain River Credit Union                                 | \$24,603                        | \$12,728                      | \$22,600                           | 56.32%                           | \$2,590                          | 3.32%                      | 0.18%                               | 3.15%                                  | (6.69%)                  | (7.48%                    |  |
| School District 3 Federal Credit Union                      | \$25,473                        | \$12,239                      | \$22,301                           | 54.88%                           | \$3,396                          | 2.83%                      | 0.27%                               | 2.57%                                  | 12.72%                   | 13.689                    |  |
| Fellowship Credit Union                                     | \$26,582                        |                               | \$23,756                           | 78.83%                           |                                  | 4.89%                      |                                     | 4.59%                                  | 3.86%                    |                           |  |
| Pueblo Horizons Federal Credit Union                        | \$28,466                        |                               | \$24,898                           | 52.55%                           |                                  | 3.16%                      |                                     | 2.99%                                  | (3.85%)                  |                           |  |
| Guadalupe Parish Credit Union                               | \$29,140                        |                               | \$21,507                           | 89.40%                           |                                  | 3.52%                      |                                     | 3.00%                                  | 0.56%                    |                           |  |
| Holyoke Community Federal Credit Uni                        |                                 |                               | \$28,697                           | 91.44%                           |                                  | 4.07%                      |                                     | 3.52%                                  | 17.11%                   |                           |  |
| Pueblo Government Agencies Federal                          |                                 |                               | \$28,770                           | 34.49%                           |                                  | 2.96%                      | 0.15%                               | 2.81%                                  | 1.90%                    |                           |  |
| Yuma County Federal Credit Union                            | \$33,423                        |                               | \$28,856                           | 49.26%                           |                                  | 2.80%                      |                                     | 2.52%                                  | (10.79%)                 |                           |  |
| San Juan Mountains Credit Union                             | \$34,223                        |                               | \$31,152                           | 67.86%                           |                                  | 3.60%                      |                                     | 3.52%                                  | 1.82%                    |                           |  |
| Westminster Federal Credit Union                            | \$37,574                        |                               | \$33,849                           | 74.25%                           |                                  | 3.65%                      |                                     | 3.39%                                  | (0.28%)                  |                           |  |
| Electrical Federal Credit Union                             | \$38,673<br>\$48.518            |                               | \$34,959                           | 58.06%<br>106.23%                |                                  | 3.64%<br>4.76%             | 0.22%<br>0.70%                      | 3.41%<br>4.06%                         | 7.76%<br>(6.63%)         |                           |  |
| Peoples Credit Union Southwest Colorado Federal Credit Uni  |                                 | . ,                           | \$39,305<br>\$46.662               | 26.46%                           |                                  | 4.76%<br>2.51%             |                                     | 4.06%<br>2.40%                         | (0.03%)                  | (                         |  |
| Northern Colorado Credit Union                              | \$53,374<br>\$53,766            |                               | \$47,038                           | 81.54%                           |                                  | 3.56%                      |                                     | 3.13%                                  | (2.25%)                  |                           |  |
| Rio Grande Federal Credit Union                             | \$55,700<br>\$54.100            |                               | \$44,110                           | 49.26%                           |                                  | 2.60%                      | 0.43%                               | 2.42%                                  | (1.37%)                  |                           |  |
| Community Choice Credit Union                               | \$59,145                        |                               | \$49,261                           | 67.35%                           |                                  | 3.72%                      |                                     | 3.54%                                  | 4.84%                    |                           |  |
| Delta County Federal Credit Union                           | \$59.276                        |                               | \$54,365                           | 37.70%                           |                                  | 2.74%                      |                                     | 2.58%                                  | 5.76%                    |                           |  |
| Columbine Federal Credit Union                              | \$60,206                        | , .                           | \$54,918                           | 87.73%                           |                                  | 3.61%                      |                                     | 3.23%                                  | 1.55%                    |                           |  |
| Grand Junction Federal Credit Union                         | \$62,291                        |                               | \$50,270                           | 80.57%                           |                                  | 3.75%                      |                                     | 3.45%                                  | 9.23%                    |                           |  |
| White Crown Federal Credit Union                            | \$66,253                        | ,                             | \$60,915                           | 68.70%                           | , ,                              | 2.73%                      |                                     | 2.49%                                  | 6.19%                    |                           |  |
| Metrum Community Credit Union                               | \$71,448                        |                               | \$61,260                           | 68.54%                           |                                  | 3.32%                      |                                     | 2.79%                                  | 8.83%                    |                           |  |
| Weld Schools Credit Union                                   | \$75,559                        |                               | \$68,442                           | 55.72%                           |                                  | 2.88%                      |                                     | 2.86%                                  | 4.17%                    |                           |  |
| NuVista Federal Credit Union                                | \$84,277                        | 7 \$42,896                    | \$75,605                           | 56.74%                           | \$2,763                          | 3.43%                      | 0.16%                               | 3.27%                                  | 0.08%                    | (2.50%                    |  |
| Horizons North Credit Union                                 | \$87,233                        | \$65,990                      | \$78,502                           | 84.06%                           |                                  | 3.31%                      |                                     | 3.11%                                  | 8.24%                    |                           |  |
| Pikes Peak Credit Union                                     | \$87,592                        |                               | \$78,395                           | 90.79%                           |                                  | 3.18%                      |                                     | 2.62%                                  | 5.27%                    |                           |  |
| Power Credit Union                                          | \$90,954                        |                               | \$77,338                           | 77.26%                           |                                  | 3.73%                      |                                     | 3.45%                                  | 3.98%                    |                           |  |
| Fidelis Catholic Federal Credit Union                       | \$91,620                        | \$54,624                      | \$81,977                           | 66.63%                           | \$4,822                          | 3.36%                      | 0.31%                               | 3.05%                                  | (1.39%)                  | (1.47%                    |  |