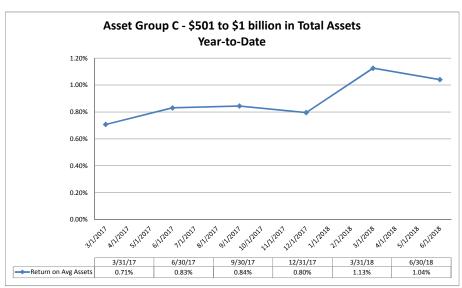

#### Summary Trends of Historical Asset Group Averages: Return on Average Assets

Source: SNL Financial

Note: Report includes only bank-level data.