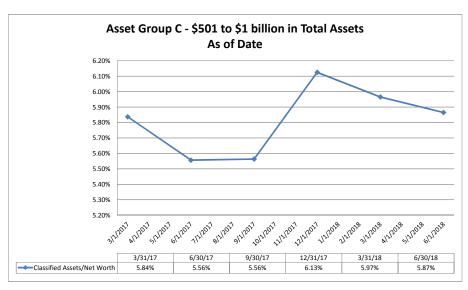

Note: Report includes only bank-level data.

| Performance Analysis                                         |                         |                              |                             | June 30,                       | 2018                      |                                       |                              |                             | Run D                          | ate: Augu                 | st 16, 2018                           |
|--------------------------------------------------------------|-------------------------|------------------------------|-----------------------------|--------------------------------|---------------------------|---------------------------------------|------------------------------|-----------------------------|--------------------------------|---------------------------|---------------------------------------|
|                                                              | As of Date              |                              |                             | Quarter to Date                |                           |                                       |                              |                             | Year to Date                   |                           | 1                                     |
|                                                              |                         |                              |                             |                                |                           |                                       |                              |                             |                                |                           |                                       |
|                                                              | Total Assets<br>(\$000) | Net Income<br>(Loss) (\$000) | Return on Avg<br>Assets (%) | Return on<br>Avg Net Worth (%) | Oper Exp/ Oper<br>Rev (%) | Salary&Benefits/<br>Employees (\$000) | Net Income (Loss)<br>(\$000) | Return on Avg<br>Assets (%) | Return on<br>Avg Net Worth (%) | Oper Exp/ Oper<br>Rev (%) | Salary&Benefits/<br>Employees (\$000) |
| Region Institution Name                                      | (4000)                  | (2000) (4000)                | 7100010 (70)                | 7 (70)                         | 1107 (70)                 | Employees (\$600)                     | (ψοσο)                       | 7100010 (70)                | 7 (vg (vc) voici (vo)          | 1104 (70)                 | Employees (#000)                      |
| Asset Group A - \$50 to \$250 million in total assets (conti | nued)                   |                              |                             |                                |                           |                                       |                              |                             |                                |                           |                                       |
| Credit Union of the Rockies                                  | \$96,379                | \$116                        | 0.47%                       | 4.37%                          | 85.36%                    | \$52                                  | \$167                        | 0.34%                       | 3.13%                          | 87.70%                    | \$55                                  |
| Aurora Federal Credit Union                                  | \$98.150                | \$417                        | 1.70%                       | 10.09%                         | 57.44%                    | \$65                                  | \$732                        | 1.51%                       | 8.96%                          | 59.87%                    | \$64                                  |
| Coloramo Federal Credit Union                                | \$100,912               | \$101                        | 0.40%                       | 3.44%                          | 90.14%                    | \$51                                  | \$189                        | 0.38%                       | 3.23%                          | 89.51%                    | \$50                                  |
| Foothills Credit Union                                       | \$101,963               | \$198                        | 0.78%                       | 7.91%                          | 72.84%                    | \$69                                  | \$405                        | 0.80%                       | 8.17%                          | 73.30%                    | \$71                                  |
| Aurora Schools Federal Credit Union                          | \$111,779               | \$58                         | 0.21%                       | 2.12%                          | 90.60%                    | \$82                                  | \$238                        | 0.43%                       | 4.36%                          | 83.74%                    | \$70                                  |
| Arapahoe Credit Union                                        | \$126,265               | \$133                        | 0.42%                       | 4.81%                          |                           | \$81                                  | \$253                        | 0.40%                       | 4.60%                          | 88.44%                    | \$81                                  |
| Western Rockies Federal Credit Union                         | \$129,838               | (\$34)                       | (0.10%)                     | (1.65%)                        | 99.12%                    | \$52                                  | (\$7)                        | (0.01%)                     | (0.17%)                        | 97.00%                    | \$52                                  |
| SunWest Educational Credit Union                             | \$133,392               | \$305                        | 0.92%                       | 9.74%                          | 70.06%                    | \$58                                  | \$559                        | 0.85%                       | 9.00%                          | 73.72%                    | \$58                                  |
| Space Age Federal Credit Union                               | \$142,175               | \$44                         | 0.12%                       | 1.40%                          | 91.30%                    | \$88                                  | \$58                         | 0.08%                       | 0.92%                          | 92.70%                    | \$86                                  |
| Sterling Federal Credit Union                                | \$144,226               | \$425                        | 1.18%                       | 7.51%                          | 59.47%                    | \$53                                  | \$800                        | 1.12%                       | 7.13%                          | 61.52%                    | \$56                                  |
| Denver Fire Department Federal Credit Union                  | \$153,707               | \$296                        | 0.77%                       | 6.62%                          | 69.64%                    | \$112                                 | \$557                        | 0.73%                       | 6.22%                          | 70.55%                    | \$113                                 |
| Minnequa Works Credit Union                                  | \$181,461               | \$366                        | 0.81%                       | 7.05%                          | 73.12%                    | \$56                                  | \$648                        | 0.72%                       | 6.22%                          | 77.03%                    | \$59                                  |
| Colorado Credit Union                                        | \$181,848               | \$397                        | 0.87%                       | 8.67%                          | 82.78%                    | \$70                                  | \$839                        | 0.93%                       | 9.26%                          | 81.71%                    | \$68                                  |
| Aventa Credit Union                                          | \$182,561               | \$535                        | 1.19%                       | 11.07%                         | 69.92%                    | \$73                                  | \$901                        | 1.01%                       | 9.42%                          | 73.72%                    | \$73                                  |
| Fitzsimons Federal Credit Union                              | \$185,290               | \$294                        | 0.63%                       | 5.51%                          | 73.09%                    | \$73                                  | \$640                        | 0.69%                       | 6.02%                          | 70.87%                    | \$71                                  |
| Rocky Mountain Law Enforcement Federal Credit Union          | \$222,565               | \$649                        | 1.17%                       | 6.62%                          | 71.84%                    | \$78                                  | \$1,871                      | 1.71%                       | 9.65%                          | 65.02%                    | \$78                                  |
| Average of Asset Group A                                     | \$58,343                | \$101                        | 0.73%                       | 3.70%                          | 83.77%                    | \$54                                  | \$211                        | 2.69%                       | 7.92%                          | 83.08%                    | \$56                                  |
| Asset Group B - \$251 to \$500 million in total assets       |                         |                              |                             |                                |                           |                                       |                              |                             |                                |                           |                                       |
| On Tap Credit Union                                          | \$258,754               | \$409                        | 0.62%                       | 6.05%                          | 82.23%                    | \$91                                  | \$791                        | 0.61%                       | 5.87%                          | 82.68%                    | \$90                                  |
| Red Rocks Credit Union                                       | \$305,352               | \$785                        | 1.02%                       | 11.13%                         | 77.52%                    | \$90                                  | \$1,094                      | 0.71%                       | 7.83%                          | 79.06%                    | \$88                                  |
| Denver Community Credit Union                                | \$331,392               | \$477                        | 0.58%                       | 4.37%                          | 81.86%                    | \$71                                  | \$678                        | 0.42%                       | 3.11%                          | 86.21%                    | \$70                                  |
| Sooper Credit Union                                          | \$371,143               | \$995                        | 1.08%                       | 10.09%                         | 68.38%                    | \$77                                  | \$1,484                      | 0.81%                       | 7.56%                          | 72.80%                    | \$80                                  |
| Partner Colorado Credit Union                                | \$387,651               | \$940                        | 0.99%                       | 9.27%                          | 79.63%                    | \$86                                  | \$1,577                      | 0.85%                       | 7.83%                          | 82.53%                    | \$85                                  |
|                                                              | , ,                     | \$721                        | 0.86%                       | 8.18%                          | 77.92%                    | \$83                                  | . ,                          | 0.68%                       | 6.44%                          | 80.66%                    | \$83                                  |
| Average of Asset Group B                                     | \$330,858               | \$721                        | 0.86%                       | 8.18%                          | 77.92%                    | \$83                                  | \$1,125                      | 0.68%                       | 0.44%                          | 80.06%                    | \$83                                  |
| Asset Group C - \$501 million to \$1 billion in total assets |                         |                              |                             |                                |                           |                                       |                              |                             |                                |                           |                                       |
| Air Academy Federal Credit Union                             | \$600,984               | \$1,267                      | 0.85%                       | 10.09%                         | 75.69%                    | \$69                                  | \$3,046                      | 1.04%                       | 12.31%                         | 69.27%                    | \$62                                  |
| Credit Union of Denver                                       | \$771,728               | \$2,023                      | 1.05%                       | 9.40%                          | 59.51%                    | \$68                                  | \$3,982                      | 1.04%                       | 9.28%                          | 61.96%                    | \$69                                  |
| Average of Asset Group C                                     | \$686,356               | \$1,645                      | 0.95%                       | 9.75%                          | 67.60%                    | \$69                                  | \$3,514                      | 1.04%                       | 10.80%                         | 65.62%                    | \$66                                  |
| Asset Group D - \$1 billion and over in total assets         |                         |                              |                             |                                |                           |                                       |                              |                             |                                |                           |                                       |
| Premier Members Credit Union                                 | \$1,085,011             | \$2,734                      | 1.03%                       | 8.99%                          | 67.36%                    | \$76                                  | \$5,315                      | 1.01%                       | 8.81%                          | 68.02%                    | \$75                                  |
| Credit Union of Colorado, A Federal Credit Union             | \$1,495,560             | \$2,960                      | 0.79%                       | 7.53%                          | 77.94%                    | \$84                                  | \$5,972                      | 0.80%                       | 7.64%                          | 78.17%                    | \$85                                  |
| Westerra Credit Union                                        | \$1,546,910             | \$1,174                      | 0.30%                       | 2.61%                          | 81.86%                    | \$79                                  | \$3,641                      | 0.47%                       | 4.06%                          | 78.56%                    | \$80                                  |
| Elevations Credit Union                                      | \$2,000,741             | \$4,908                      | 0.98%                       | 9.36%                          | 82.15%                    | \$115                                 | \$8,088                      | 0.81%                       | 7.77%                          | 84.13%                    | \$112                                 |
| Canvas Credit Union                                          | \$2,402,832             | \$5,876                      | 0.99%                       | 9.92%                          | 63.73%                    | \$81                                  | \$11,513                     | 0.98%                       | 9.83%                          | 63.67%                    | \$81                                  |
| BellCo Credit Union                                          | \$4,386,656             | \$10,795                     | 0.95%                       | 9.76%                          | 62.75%                    | \$102                                 | \$21,069                     | 0.95%                       | 9.63%                          | 60.80%                    | \$96                                  |
| Ent Credit Union                                             | \$5,295,592             | \$15,445                     | 1.18%                       | 9.09%                          | 65.87%                    | \$86                                  | \$27,429                     | 1.06%                       | 8.19%                          | 68.28%                    | \$85                                  |
| Average of Asset Group D                                     | \$2,601,900             | \$6,270                      | 0.89%                       | 8.18%                          | 71.67%                    | \$89                                  | \$11,861                     | 0.87%                       | 7.99%                          | 71.66%                    | \$88                                  |
|                                                              | <del>+</del> 2,001,000  | Ψ0,210                       | 0.5570                      | 3.1070                         | 7 1.57 70                 | ψ00                                   | Ψ11,001                      | 0.01 /0                     | 7.5570                         | 7 1.50 /0                 | ψ00                                   |