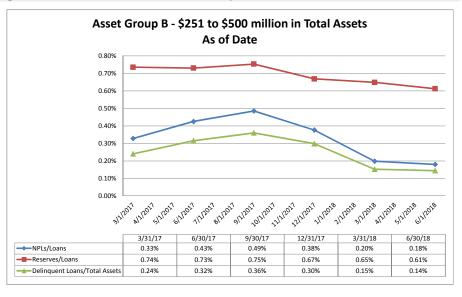

#### Summary Trends of Historical Asset Group Averages: Yield on Average Assets & Net Interest Income/Average Assets

Source: SNL Financial

Note: Report includes only bank-level data.