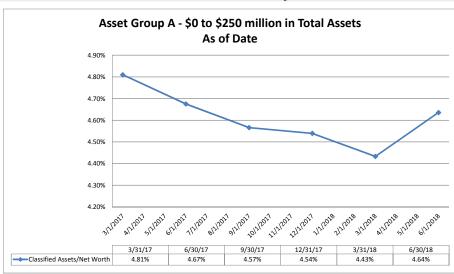

#### ASSET SIZE DEFINITION

Group A \$0-\$250 million

Group B \$251 million-\$500 million

Group C \$501 million-\$1 billion

Group D Over \$1 billion

Performance Analysis