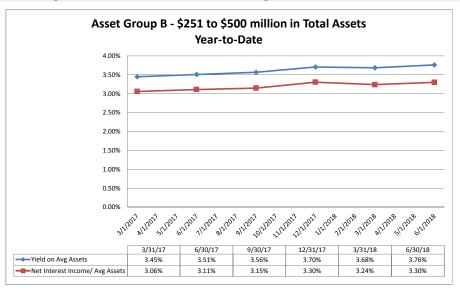

#### Summary Trends of Historical Asset Group Averages: Yield on Average Assets & Net Interest Income/Average Assets

Source: SNL Financial

Note: Report includes only bank-level data.