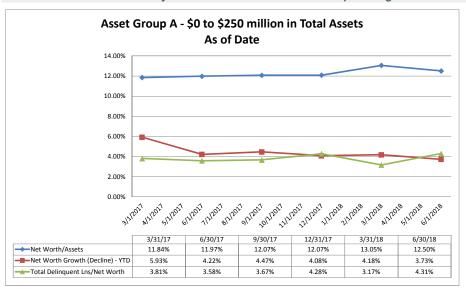

#### ASSET SIZE DEFINITION

Group A \$0-\$250 million

Group B \$251 million-\$500 million

Group C \$501 million-\$1 billion

Group D Over \$1 billion

Performance Analysis