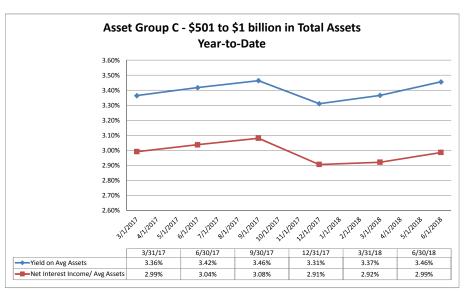

#### Summary Trends of Historical Asset Group Averages: Yield on Average Assets & Net Interest Income/Average Assets

Source: SNL Financial

Note: Report includes only bank-level data.