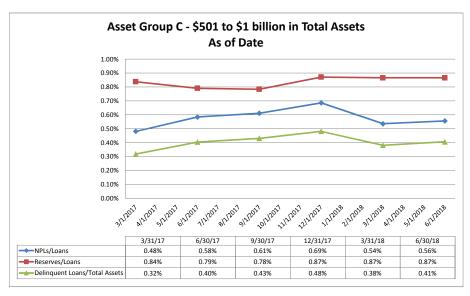

#### ASSET SIZE DEFINITION

Group A \$0-\$250 million

Group B \$251 million-\$500 million

Group C \$501 million-\$1 billion

Group D Over \$1 billion

Performance Analysis