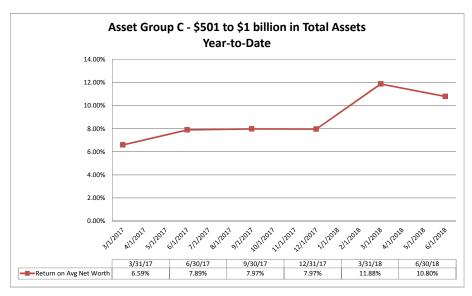

#### Summary Trends of Historical Asset Group Averages: Return on Average Net Worth

Source: SNL Financial

Note: Report includes only bank-level data.

|                                                                 | As of Date           | Quarter to Date |                |                   | Year to Date     |                   |                   |                |                   |                  |                   |
|-----------------------------------------------------------------|----------------------|-----------------|----------------|-------------------|------------------|-------------------|-------------------|----------------|-------------------|------------------|-------------------|
|                                                                 |                      |                 |                |                   |                  |                   |                   |                |                   |                  |                   |
|                                                                 | Total Assets         | Net Income      | Return on Avg  | Return on         | Oper Exp/ Oper   | Salary&Benefits/  | Net Income (Loss) | Return on Avg  | Return on         | Oper Exp/ Oper   | Salary&Benefits/  |
| Desire testitution None                                         | (\$000)              | (Loss) (\$000)  | Assets (%)     | Avg Net Worth (%) | Rev (%)          | Employees (\$000) | (\$000)           | Assets (%)     | Avg Net Worth (%) | Rev (%)          | Employees (\$000) |
| Region Institution Name                                         | 1                    |                 |                |                   |                  | l                 |                   |                |                   |                  |                   |
| Asset Group A - \$50 to \$250 million in total assets           |                      |                 |                |                   |                  |                   |                   |                |                   |                  |                   |
| Olathe Federal Credit Union                                     | \$344                | (\$7)           | (7.93%)        | (100.00%)         | 80.00%           | \$16              | (\$6)             | (3.27%)        | (40.00%)          | 90.00%           | \$12              |
| Eaton Employees Federal Credit Union                            | \$518                | (\$3)           | (2.45%)        | (16.90%)          | 200.00%          | \$8               | (\$3)             | (1.23%)        | (8.33%)           | 150.00%          | \$12              |
| Akron Federal Credit Union                                      | \$754                | \$0             | 0.00%          | 0.00%             | 100.00%          | \$40              | \$2               | 0.51%          | 5.00%             | 87.50%           | \$40              |
| St. Michael Federal Credit Union                                | \$971                | \$1             | 0.41%          | 4.44%             | 60.00%           | \$8               | \$3               | 0.61%          | 6.74%             | 62.50%           | \$12              |
| Clean Energy Federal Credit Union                               | \$1,775              | \$73            | 24.17%         | 53.48%            | 41.67%           | \$44              | \$582             | 152.16%        | 290.27%           | 26.92%           | \$87              |
| Mapleton Public Schools Federal Credit Union                    | \$2,529              | \$0             | 0.00%          | 0.00%             | 93.33%           | \$28              | \$2               | 0.16%          | 1.13%             | 93.33%           | \$30              |
| Shambhala Credit Union                                          | \$2,700              | \$11            | 1.70%          | 22.45%            | 74.51%           | \$36              | \$16              | 1.28%          | 16.67%            | 80.00%           | \$36              |
| Fort Morgan Schools Federal Credit Union                        | \$3,895              | \$3             | 0.30%          | 1.55%             | 80.00%           | \$48              | \$11              | 0.54%          | 2.85%             | 82.00%           | \$48              |
| Otero County Teachers Federal Credit Union                      | \$4,051              | \$8             | 0.78%          | 8.04%             | 75.00%           | \$24              | \$14              | 0.69%          | 7.09%             | 79.22%           | \$24              |
| CO-NE Federal Credit Union                                      | \$4,159              | \$8             | 0.77%          | 5.34%             | 85.29%           | \$35              | \$10              | 0.48%          | 3.35%             | 91.60%           | \$36              |
| F C I Federal Credit Union                                      | \$4,181              | (\$13)          | (1.24%)        | (5.42%)           | 135.00%          | \$45              | (\$29)            | (1.38%)        | (6.00%)           | 137.50%          | \$47              |
| Moffat County Schools Federal Credit Union                      | \$4,600              | \$4             | 0.35%          | 2.79%             | 84.62%           | \$34              | \$5               | 0.22%          | 1.75%             | 87.18%           | \$35              |
| Valley Educators Credit Union                                   | \$4,856              | \$20            | 1.65%          | 12.42%            | 76.19%           | \$44              | \$18              | 0.73%          | 5.63%             | 87.92%           | \$43              |
| Routt Federal Credit Union                                      | \$5,005              | \$17            | 1.35%          | 14.81%            | 79.59%           | \$54<br>\$49      | \$9               | 0.35%          | 3.94%             | 81.25%           | \$51              |
| Options Credit Union<br>Rio Blanco Schools Federal Credit Union | \$5,729<br>\$6.287   | \$10<br>\$9     | 0.72%<br>0.57% | 9.66%<br>2.94%    | 81.44%<br>83.33% | \$49<br>\$34      | \$16<br>\$19      | 0.59%<br>0.60% | 7.80%<br>3.12%    | 83.96%<br>81.63% | \$51<br>\$33      |
| Haxtun Community Federal Credit Union                           | \$6,575              | (\$17)          | (1.01%)        | (12.39%)          | 118.92%          | \$34<br>\$38      | φ19<br>(\$6)      | (0.17%)        | (2.18%)           | 103.33%          | \$32              |
| Star Tech Federal Credit Union                                  | \$8.346              | (\$17)<br>\$30  | 1.44%          | 7.36%             | 116.92%<br>NM    | (\$53)            | (\$6)<br>\$34     | 0.17%)         | 4.19%             | 63.96%           | \$32<br>\$43      |
| One Thirteen Credit Union                                       | \$8.811              | \$30<br>\$21    | 0.96%          | 12.24%            | 82.11%           | \$52              | (\$2)             | (0.05%)        | (0.58%)           | 91.70%           | \$58              |
| St. Mary Credit Union                                           | \$8,867              | \$13            | 0.57%          | 3.37%             | 79.66%           | \$45              | \$28              | 0.61%          | 3.64%             | 76.86%           | \$45              |
| Harrison District No. Two Federal Credit Union                  | \$14.552             | (\$117)         | (3.22%)        | (29.90%)          | 158.99%          | \$68              | (\$112)           | (1.54%)        | (14.06%)          | 125.26%          | \$69              |
| Harmony Federal Credit Union                                    | \$20,996             | (\$13)          | (0.25%)        | (2.59%)           | 95.39%           | \$44              | (\$27)            | (0.26%)        | (2.68%)           | 101.01%          | \$46              |
| Porter Federal Credit Union                                     | \$22,721             | \$18            | 0.32%          | 1.99%             | 89.19%           | \$76              | \$33              | 0.29%          | 1.82%             | 88.85%           | \$68              |
| B.C.S. Community Credit Union                                   | \$24,052             | (\$56)          | (0.94%)        | (5.34%)           | 108.47%          | \$65              | (\$89)            | (0.76%)        | (4.22%)           | 103.62%          | \$72              |
| Mountain River Credit Union                                     | \$24,603             | \$31            | 0.50%          | 6.41%             | 87.81%           | \$50              | \$25              | 0.20%          | 2.59%             | 94.14%           | \$52              |
| School District 3 Federal Credit Union                          | \$25,473             | \$61            | 0.97%          | 8.03%             | 69.27%           | \$39              | \$93              | 0.75%          | 6.17%             | 74.34%           | \$41              |
| Fellowship Credit Union                                         | \$26,582             | \$25            | 0.37%          | 3.68%             | 90.91%           | \$49              | \$67              | 0.50%          | 4.97%             | 89.07%           | \$46              |
| Pueblo Horizons Federal Credit Union                            | \$28,466             | (\$42)          | (0.58%)        | (5.06%)           | 102.66%          | \$54              | (\$114)           | (0.79%)        | (6.75%)           | 107.84%          | \$57              |
| Guadalupe Parish Credit Union                                   | \$29,140             | \$77            | 1.05%          | 4.10%             | 70.08%           | \$50              | \$142             | 0.97%          | 3.80%             | 71.20%           | \$48              |
| Holyoke Community Federal Credit Union                          | \$32,490             | \$47            | 0.59%          | 6.96%             | 86.05%           | \$60              | \$67              | 0.43%          | 4.99%             | 89.80%           | \$59              |
| Pueblo Government Agencies Federal Credit Union                 | \$32,965             | \$38            | 0.46%          | 3.88%             | 86.79%           | \$44              | \$51              | 0.31%          | 2.61%             | 88.80%           | \$45              |
| Yuma County Federal Credit Union                                | \$33,423             | \$40            | 0.47%          | 3.95%             | 83.59%           | \$57              | \$87              | 0.51%          | 4.32%             | 83.72%           | \$56              |
| San Juan Mountains Credit Union                                 | \$34,223             | \$63            | 0.74%          | 8.41%             | 79.40%           | \$64              | \$135             | 0.79%          | 9.11%             | 78.56%           | \$64              |
| Westminster Federal Credit Union                                | \$37,574             | \$160           | 1.69%          | 17.83%            | 56.85%           | \$65              | \$193             | 1.02%          | 10.89%            | 73.42%           | \$67              |
| Electrical Federal Credit Union Peoples Credit Union            | \$38,673<br>\$48,518 | \$74<br>\$159   | 0.76%<br>1.30% | 8.55%<br>7.08%    | 68.64%<br>69.31% | \$61<br>\$55      | \$133<br>\$386    | 0.69%<br>1.57% | 7.75%<br>8.68%    | 70.30%<br>65.07% | \$61<br>\$55      |
| Southwest Colorado Federal Credit Union                         | \$53,374             | \$125           | 0.93%          | 8.28%             | 65.07%           | \$71              | \$282             | 1.05%          | 9.45%             | 62.81%           | \$64              |
| Northern Colorado Credit Union                                  | \$53,766             | \$64            | 0.47%          | 3.91%             | 84.09%           | \$60              | \$148             | 0.54%          | 4.55%             | 82.24%           | \$59              |
| Rio Grande Federal Credit Union                                 | \$54.100             | \$128           | 0.94%          | 5.21%             | 70.00%           | \$51              | \$248             | 0.91%          | 5.08%             | 69.93%           | \$50              |
| Community Choice Credit Union                                   | \$59,145             | \$128           | 0.87%          | 5.80%             | 79.27%           | \$85              | \$211             | 0.72%          | 4.81%             | 81.16%           | \$84              |
| Delta County Federal Credit Union                               | \$59,276             | \$58            | 0.39%          | 4.84%             | 88.15%           | \$55              | \$131             | 0.45%          | 5.50%             | 85.59%           | \$53              |
| Columbine Federal Credit Union                                  | \$60,206             | \$4             | 0.03%          | 0.31%             | 90.04%           | \$72              | (\$8)             | (0.03%)        | (0.31%)           | 90.92%           | \$71              |
| Grand Junction Federal Credit Union                             | \$62,291             | \$171           | 1.08%          | 5.80%             | 64.81%           | \$64              | \$360             | 1.15%          | 6.16%             | 62.50%           | \$60              |
| White Crown Federal Credit Union                                | \$66,253             | \$3             | 0.02%          | 0.21%             | 99.28%           | \$130             | (\$45)            | (0.14%)        | (1.61%)           | 104.25%          | \$124             |
| Metrum Community Credit Union                                   | \$71,448             | \$180           | 1.01%          | 7.60%             | 70.72%           | \$56              | \$339             | 0.96%          | 7.22%             | 72.59%           | \$58              |
| Weld Schools Credit Union                                       | \$75,559             | \$118           | 0.62%          | 7.17%             | 79.10%           | \$51              | \$264             | 0.70%          | 8.11%             | 77.83%           | \$51              |
| NuVista Federal Credit Union                                    | \$84,277             | \$409           | 1.93%          | 21.76%            | 64.53%           | \$51              | \$676             | 1.59%          | 18.40%            | 69.37%           | \$50              |
| Horizons North Credit Union                                     | \$87,233             | \$110           | 0.50%          | 5.77%             | 81.72%           | \$78              | \$249             | 0.57%          | 6.58%             | 83.47%           | \$81              |
| Pikes Peak Credit Union                                         | \$87,592             | \$161           | 0.73%          | 7.37%             | 68.01%           | \$56              | \$315             | 0.72%          | 7.28%             | 70.63%           | \$56              |
| Power Credit Union                                              | \$90,954             | (\$12)          | (0.05%)        | (0.44%)           | 82.22%           | \$49              | \$88              | 0.19%          | 1.61%             | 81.24%           | \$48              |
| Fidelis Catholic Federal Credit Union                           | \$91,620             | \$99            | 0.43%          | 4.54%             | 82.03%           | \$70              | \$239             | 0.52%          | 5.52%             | 82.01%           | \$69              |
|                                                                 |                      |                 |                |                   |                  |                   |                   |                |                   |                  |                   |

Note: Report includes only bank-level data.

| Performance Analysis                                         |                         |                              |                             | June 30,                       | 2018                      |                                       |                              |                             | Run D                          | ate: Augu                 | st 16, 2018                           |
|--------------------------------------------------------------|-------------------------|------------------------------|-----------------------------|--------------------------------|---------------------------|---------------------------------------|------------------------------|-----------------------------|--------------------------------|---------------------------|---------------------------------------|
|                                                              | As of Date              |                              |                             | Quarter to Date                |                           |                                       |                              |                             | Year to Date                   |                           | 1                                     |
|                                                              |                         |                              |                             |                                |                           |                                       |                              |                             |                                |                           |                                       |
|                                                              | Total Assets<br>(\$000) | Net Income<br>(Loss) (\$000) | Return on Avg<br>Assets (%) | Return on<br>Avg Net Worth (%) | Oper Exp/ Oper<br>Rev (%) | Salary&Benefits/<br>Employees (\$000) | Net Income (Loss)<br>(\$000) | Return on Avg<br>Assets (%) | Return on<br>Avg Net Worth (%) | Oper Exp/ Oper<br>Rev (%) | Salary&Benefits/<br>Employees (\$000) |
| Region Institution Name                                      | (4000)                  | (2000) (4000)                | 7100010 (70)                | 7 (70)                         | 1107 (70)                 | Employees (\$600)                     | (ψοσο)                       | 7100010 (70)                | 7 (vg (vc) voici (vo)          | 1104 (70)                 | Employees (#000)                      |
| Asset Group A - \$50 to \$250 million in total assets (conti | nued)                   |                              |                             |                                |                           |                                       |                              |                             |                                |                           |                                       |
| Credit Union of the Rockies                                  | \$96,379                | \$116                        | 0.47%                       | 4.37%                          | 85.36%                    | \$52                                  | \$167                        | 0.34%                       | 3.13%                          | 87.70%                    | \$55                                  |
| Aurora Federal Credit Union                                  | \$98.150                | \$417                        | 1.70%                       | 10.09%                         | 57.44%                    | \$65                                  | \$732                        | 1.51%                       | 8.96%                          | 59.87%                    | \$64                                  |
| Coloramo Federal Credit Union                                | \$100,912               | \$101                        | 0.40%                       | 3.44%                          | 90.14%                    | \$51                                  | \$189                        | 0.38%                       | 3.23%                          | 89.51%                    | \$50                                  |
| Foothills Credit Union                                       | \$101,963               | \$198                        | 0.78%                       | 7.91%                          | 72.84%                    | \$69                                  | \$405                        | 0.80%                       | 8.17%                          | 73.30%                    | \$71                                  |
| Aurora Schools Federal Credit Union                          | \$111,779               | \$58                         | 0.21%                       | 2.12%                          | 90.60%                    | \$82                                  | \$238                        | 0.43%                       | 4.36%                          | 83.74%                    | \$70                                  |
| Arapahoe Credit Union                                        | \$126,265               | \$133                        | 0.42%                       | 4.81%                          |                           | \$81                                  | \$253                        | 0.40%                       | 4.60%                          | 88.44%                    | \$81                                  |
| Western Rockies Federal Credit Union                         | \$129,838               | (\$34)                       | (0.10%)                     | (1.65%)                        | 99.12%                    | \$52                                  | (\$7)                        | (0.01%)                     | (0.17%)                        | 97.00%                    | \$52                                  |
| SunWest Educational Credit Union                             | \$133,392               | \$305                        | 0.92%                       | 9.74%                          | 70.06%                    | \$58                                  | \$559                        | 0.85%                       | 9.00%                          | 73.72%                    | \$58                                  |
| Space Age Federal Credit Union                               | \$142,175               | \$44                         | 0.12%                       | 1.40%                          | 91.30%                    | \$88                                  | \$58                         | 0.08%                       | 0.92%                          | 92.70%                    | \$86                                  |
| Sterling Federal Credit Union                                | \$144,226               | \$425                        | 1.18%                       | 7.51%                          | 59.47%                    | \$53                                  | \$800                        | 1.12%                       | 7.13%                          | 61.52%                    | \$56                                  |
| Denver Fire Department Federal Credit Union                  | \$153,707               | \$296                        | 0.77%                       | 6.62%                          | 69.64%                    | \$112                                 | \$557                        | 0.73%                       | 6.22%                          | 70.55%                    | \$113                                 |
| Minnequa Works Credit Union                                  | \$181,461               | \$366                        | 0.81%                       | 7.05%                          | 73.12%                    | \$56                                  | \$648                        | 0.72%                       | 6.22%                          | 77.03%                    | \$59                                  |
| Colorado Credit Union                                        | \$181,848               | \$397                        | 0.87%                       | 8.67%                          | 82.78%                    | \$70                                  | \$839                        | 0.93%                       | 9.26%                          | 81.71%                    | \$68                                  |
| Aventa Credit Union                                          | \$182,561               | \$535                        | 1.19%                       | 11.07%                         | 69.92%                    | \$73                                  | \$901                        | 1.01%                       | 9.42%                          | 73.72%                    | \$73                                  |
| Fitzsimons Federal Credit Union                              | \$185,290               | \$294                        | 0.63%                       | 5.51%                          | 73.09%                    | \$73                                  | \$640                        | 0.69%                       | 6.02%                          | 70.87%                    | \$71                                  |
| Rocky Mountain Law Enforcement Federal Credit Union          | \$222,565               | \$649                        | 1.17%                       | 6.62%                          | 71.84%                    | \$78                                  | \$1,871                      | 1.71%                       | 9.65%                          | 65.02%                    | \$78                                  |
| Average of Asset Group A                                     | \$58,343                | \$101                        | 0.73%                       | 3.70%                          | 83.77%                    | \$54                                  | \$211                        | 2.69%                       | 7.92%                          | 83.08%                    | \$56                                  |
| Asset Group B - \$251 to \$500 million in total assets       |                         |                              |                             |                                |                           |                                       |                              |                             |                                |                           |                                       |
| On Tap Credit Union                                          | \$258,754               | \$409                        | 0.62%                       | 6.05%                          | 82.23%                    | \$91                                  | \$791                        | 0.61%                       | 5.87%                          | 82.68%                    | \$90                                  |
| Red Rocks Credit Union                                       | \$305,352               | \$785                        | 1.02%                       | 11.13%                         | 77.52%                    | \$90                                  | \$1,094                      | 0.71%                       | 7.83%                          | 79.06%                    | \$88                                  |
| Denver Community Credit Union                                | \$331,392               | \$477                        | 0.58%                       | 4.37%                          | 81.86%                    | \$71                                  | \$678                        | 0.42%                       | 3.11%                          | 86.21%                    | \$70                                  |
| Sooper Credit Union                                          | \$371,143               | \$995                        | 1.08%                       | 10.09%                         | 68.38%                    | \$77                                  | \$1,484                      | 0.81%                       | 7.56%                          | 72.80%                    | \$80                                  |
| Partner Colorado Credit Union                                | \$387,651               | \$940                        | 0.99%                       | 9.27%                          | 79.63%                    | \$86                                  | \$1,577                      | 0.85%                       | 7.83%                          | 82.53%                    | \$85                                  |
|                                                              | , ,                     | \$721                        | 0.86%                       | 8.18%                          | 77.92%                    | \$83                                  | . ,                          | 0.68%                       | 6.44%                          | 80.66%                    | \$83                                  |
| Average of Asset Group B                                     | \$330,858               | \$721                        | 0.86%                       | 8.18%                          | 77.92%                    | \$83                                  | \$1,125                      | 0.68%                       | 0.44%                          | 80.06%                    | \$83                                  |
| Asset Group C - \$501 million to \$1 billion in total assets |                         |                              |                             |                                |                           |                                       |                              |                             |                                |                           |                                       |
| Air Academy Federal Credit Union                             | \$600,984               | \$1,267                      | 0.85%                       | 10.09%                         | 75.69%                    | \$69                                  | \$3,046                      | 1.04%                       | 12.31%                         | 69.27%                    | \$62                                  |
| Credit Union of Denver                                       | \$771,728               | \$2,023                      | 1.05%                       | 9.40%                          | 59.51%                    | \$68                                  | \$3,982                      | 1.04%                       | 9.28%                          | 61.96%                    | \$69                                  |
| Average of Asset Group C                                     | \$686,356               | \$1,645                      | 0.95%                       | 9.75%                          | 67.60%                    | \$69                                  | \$3,514                      | 1.04%                       | 10.80%                         | 65.62%                    | \$66                                  |
| Asset Group D - \$1 billion and over in total assets         |                         |                              |                             |                                |                           |                                       |                              |                             |                                |                           |                                       |
| Premier Members Credit Union                                 | \$1,085,011             | \$2,734                      | 1.03%                       | 8.99%                          | 67.36%                    | \$76                                  | \$5,315                      | 1.01%                       | 8.81%                          | 68.02%                    | \$75                                  |
| Credit Union of Colorado, A Federal Credit Union             | \$1,495,560             | \$2,960                      | 0.79%                       | 7.53%                          | 77.94%                    | \$84                                  | \$5,972                      | 0.80%                       | 7.64%                          | 78.17%                    | \$85                                  |
| Westerra Credit Union                                        | \$1,546,910             | \$1,174                      | 0.30%                       | 2.61%                          | 81.86%                    | \$79                                  | \$3,641                      | 0.47%                       | 4.06%                          | 78.56%                    | \$80                                  |
| Elevations Credit Union                                      | \$2,000,741             | \$4,908                      | 0.98%                       | 9.36%                          | 82.15%                    | \$115                                 | \$8,088                      | 0.81%                       | 7.77%                          | 84.13%                    | \$112                                 |
| Canvas Credit Union                                          | \$2,402,832             | \$5,876                      | 0.99%                       | 9.92%                          | 63.73%                    | \$81                                  | \$11,513                     | 0.98%                       | 9.83%                          | 63.67%                    | \$81                                  |
| BellCo Credit Union                                          | \$4,386,656             | \$10,795                     | 0.95%                       | 9.76%                          | 62.75%                    | \$102                                 | \$21,069                     | 0.95%                       | 9.63%                          | 60.80%                    | \$96                                  |
| Ent Credit Union                                             | \$5,295,592             | \$15,445                     | 1.18%                       | 9.09%                          | 65.87%                    | \$86                                  | \$27,429                     | 1.06%                       | 8.19%                          | 68.28%                    | \$85                                  |
| Average of Asset Group D                                     | \$2,601,900             | \$6,270                      | 0.89%                       | 8.18%                          | 71.67%                    | \$89                                  | \$11,861                     | 0.87%                       | 7.99%                          | 71.66%                    | \$88                                  |
|                                                              | <del>+</del> 2,001,000  | Ψ0,210                       | 0.5570                      | 3.1070                         | 7 1.57 70                 | ψ00                                   | Ψ11,001                      | 0.01 /0                     | 7.5570                         | 7 1.50 /0                 | ψ00                                   |