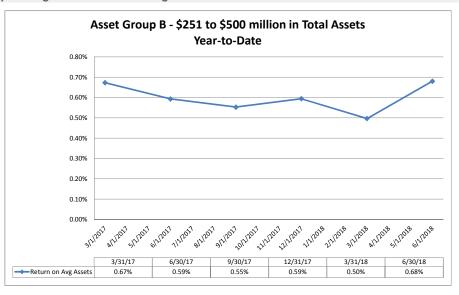

#### Summary Trends of Historical Asset Group Averages: Return on Average Assets

Source: SNL Financial

Note: Report includes only bank-level data.