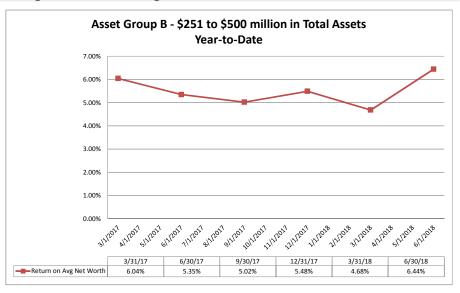

#### Summary Trends of Historical Asset Group Averages: Return on Average Net Worth

Source: SNL Financial

Note: Report includes only bank-level data.

|                                                                 | As of Date           | Quarter to Date |                |                   | Year to Date     |                   |                   |                |                   |                  |                   |
|-----------------------------------------------------------------|----------------------|-----------------|----------------|-------------------|------------------|-------------------|-------------------|----------------|-------------------|------------------|-------------------|
|                                                                 |                      |                 |                |                   |                  |                   |                   |                |                   |                  |                   |
|                                                                 | Total Assets         | Net Income      | Return on Avg  | Return on         | Oper Exp/ Oper   | Salary&Benefits/  | Net Income (Loss) | Return on Avg  | Return on         | Oper Exp/ Oper   | Salary&Benefits/  |
| Desire testitution None                                         | (\$000)              | (Loss) (\$000)  | Assets (%)     | Avg Net Worth (%) | Rev (%)          | Employees (\$000) | (\$000)           | Assets (%)     | Avg Net Worth (%) | Rev (%)          | Employees (\$000) |
| Region Institution Name                                         | 1                    |                 |                |                   |                  | l                 |                   |                |                   |                  |                   |
| Asset Group A - \$50 to \$250 million in total assets           |                      |                 |                |                   |                  |                   |                   |                |                   |                  |                   |
| Olathe Federal Credit Union                                     | \$344                | (\$7)           | (7.93%)        | (100.00%)         | 80.00%           | \$16              | (\$6)             | (3.27%)        | (40.00%)          | 90.00%           | \$12              |
| Eaton Employees Federal Credit Union                            | \$518                | (\$3)           | (2.45%)        | (16.90%)          | 200.00%          | \$8               | (\$3)             | (1.23%)        | (8.33%)           | 150.00%          | \$12              |
| Akron Federal Credit Union                                      | \$754                | \$0             | 0.00%          | 0.00%             | 100.00%          | \$40              | \$2               | 0.51%          | 5.00%             | 87.50%           | \$40              |
| St. Michael Federal Credit Union                                | \$971                | \$1             | 0.41%          | 4.44%             | 60.00%           | \$8               | \$3               | 0.61%          | 6.74%             | 62.50%           | \$12              |
| Clean Energy Federal Credit Union                               | \$1,775              | \$73            | 24.17%         | 53.48%            | 41.67%           | \$44              | \$582             | 152.16%        | 290.27%           | 26.92%           | \$87              |
| Mapleton Public Schools Federal Credit Union                    | \$2,529              | \$0             | 0.00%          | 0.00%             | 93.33%           | \$28              | \$2               | 0.16%          | 1.13%             | 93.33%           | \$30              |
| Shambhala Credit Union                                          | \$2,700              | \$11            | 1.70%          | 22.45%            | 74.51%           | \$36              | \$16              | 1.28%          | 16.67%            | 80.00%           | \$36              |
| Fort Morgan Schools Federal Credit Union                        | \$3,895              | \$3             | 0.30%          | 1.55%             | 80.00%           | \$48              | \$11              | 0.54%          | 2.85%             | 82.00%           | \$48              |
| Otero County Teachers Federal Credit Union                      | \$4,051              | \$8             | 0.78%          | 8.04%             | 75.00%           | \$24              | \$14              | 0.69%          | 7.09%             | 79.22%           | \$24              |
| CO-NE Federal Credit Union                                      | \$4,159              | \$8             | 0.77%          | 5.34%             | 85.29%           | \$35              | \$10              | 0.48%          | 3.35%             | 91.60%           | \$36              |
| F C I Federal Credit Union                                      | \$4,181              | (\$13)          | (1.24%)        | (5.42%)           | 135.00%          | \$45              | (\$29)            | (1.38%)        | (6.00%)           | 137.50%          | \$47              |
| Moffat County Schools Federal Credit Union                      | \$4,600              | \$4             | 0.35%          | 2.79%             | 84.62%           | \$34              | \$5               | 0.22%          | 1.75%             | 87.18%           | \$35              |
| Valley Educators Credit Union                                   | \$4,856              | \$20            | 1.65%          | 12.42%            | 76.19%           | \$44              | \$18              | 0.73%          | 5.63%             | 87.92%           | \$43              |
| Routt Federal Credit Union                                      | \$5,005              | \$17            | 1.35%          | 14.81%            | 79.59%           | \$54<br>\$49      | \$9               | 0.35%          | 3.94%             | 81.25%           | \$51              |
| Options Credit Union<br>Rio Blanco Schools Federal Credit Union | \$5,729<br>\$6.287   | \$10<br>\$9     | 0.72%<br>0.57% | 9.66%<br>2.94%    | 81.44%<br>83.33% | \$49<br>\$34      | \$16<br>\$19      | 0.59%<br>0.60% | 7.80%<br>3.12%    | 83.96%<br>81.63% | \$51<br>\$33      |
| Haxtun Community Federal Credit Union                           | \$6,575              | (\$17)          | (1.01%)        | (12.39%)          | 118.92%          | \$34<br>\$38      | φ19<br>(\$6)      | (0.17%)        | (2.18%)           | 103.33%          | \$32              |
| Star Tech Federal Credit Union                                  | \$8.346              | (\$17)<br>\$30  | 1.44%          | 7.36%             | 116.92%<br>NM    | (\$53)            | (\$6)<br>\$34     | 0.17%)         | 4.19%             | 63.96%           | \$32<br>\$43      |
| One Thirteen Credit Union                                       | \$8.811              | \$30<br>\$21    | 0.96%          | 12.24%            | 82.11%           | \$52              | (\$2)             | (0.05%)        | (0.58%)           | 91.70%           | \$58              |
| St. Mary Credit Union                                           | \$8,867              | \$13            | 0.57%          | 3.37%             | 79.66%           | \$45              | \$28              | 0.61%          | 3.64%             | 76.86%           | \$45              |
| Harrison District No. Two Federal Credit Union                  | \$14.552             | (\$117)         | (3.22%)        | (29.90%)          | 158.99%          | \$68              | (\$112)           | (1.54%)        | (14.06%)          | 125.26%          | \$69              |
| Harmony Federal Credit Union                                    | \$20,996             | (\$13)          | (0.25%)        | (2.59%)           | 95.39%           | \$44              | (\$27)            | (0.26%)        | (2.68%)           | 101.01%          | \$46              |
| Porter Federal Credit Union                                     | \$22,721             | \$18            | 0.32%          | 1.99%             | 89.19%           | \$76              | \$33              | 0.29%          | 1.82%             | 88.85%           | \$68              |
| B.C.S. Community Credit Union                                   | \$24,052             | (\$56)          | (0.94%)        | (5.34%)           | 108.47%          | \$65              | (\$89)            | (0.76%)        | (4.22%)           | 103.62%          | \$72              |
| Mountain River Credit Union                                     | \$24,603             | \$31            | 0.50%          | 6.41%             | 87.81%           | \$50              | \$25              | 0.20%          | 2.59%             | 94.14%           | \$52              |
| School District 3 Federal Credit Union                          | \$25,473             | \$61            | 0.97%          | 8.03%             | 69.27%           | \$39              | \$93              | 0.75%          | 6.17%             | 74.34%           | \$41              |
| Fellowship Credit Union                                         | \$26,582             | \$25            | 0.37%          | 3.68%             | 90.91%           | \$49              | \$67              | 0.50%          | 4.97%             | 89.07%           | \$46              |
| Pueblo Horizons Federal Credit Union                            | \$28,466             | (\$42)          | (0.58%)        | (5.06%)           | 102.66%          | \$54              | (\$114)           | (0.79%)        | (6.75%)           | 107.84%          | \$57              |
| Guadalupe Parish Credit Union                                   | \$29,140             | \$77            | 1.05%          | 4.10%             | 70.08%           | \$50              | \$142             | 0.97%          | 3.80%             | 71.20%           | \$48              |
| Holyoke Community Federal Credit Union                          | \$32,490             | \$47            | 0.59%          | 6.96%             | 86.05%           | \$60              | \$67              | 0.43%          | 4.99%             | 89.80%           | \$59              |
| Pueblo Government Agencies Federal Credit Union                 | \$32,965             | \$38            | 0.46%          | 3.88%             | 86.79%           | \$44              | \$51              | 0.31%          | 2.61%             | 88.80%           | \$45              |
| Yuma County Federal Credit Union                                | \$33,423             | \$40            | 0.47%          | 3.95%             | 83.59%           | \$57              | \$87              | 0.51%          | 4.32%             | 83.72%           | \$56              |
| San Juan Mountains Credit Union                                 | \$34,223             | \$63            | 0.74%          | 8.41%             | 79.40%           | \$64              | \$135             | 0.79%          | 9.11%             | 78.56%           | \$64              |
| Westminster Federal Credit Union                                | \$37,574             | \$160           | 1.69%          | 17.83%            | 56.85%           | \$65              | \$193             | 1.02%          | 10.89%            | 73.42%           | \$67              |
| Electrical Federal Credit Union Peoples Credit Union            | \$38,673<br>\$48,518 | \$74<br>\$159   | 0.76%<br>1.30% | 8.55%<br>7.08%    | 68.64%<br>69.31% | \$61<br>\$55      | \$133<br>\$386    | 0.69%<br>1.57% | 7.75%<br>8.68%    | 70.30%<br>65.07% | \$61<br>\$55      |
| Southwest Colorado Federal Credit Union                         | \$53,374             | \$125           | 0.93%          | 8.28%             | 65.07%           | \$71              | \$282             | 1.05%          | 9.45%             | 62.81%           | \$64              |
| Northern Colorado Credit Union                                  | \$53,766             | \$64            | 0.47%          | 3.91%             | 84.09%           | \$60              | \$148             | 0.54%          | 4.55%             | 82.24%           | \$59              |
| Rio Grande Federal Credit Union                                 | \$54.100             | \$128           | 0.94%          | 5.21%             | 70.00%           | \$51              | \$248             | 0.91%          | 5.08%             | 69.93%           | \$50              |
| Community Choice Credit Union                                   | \$59,145             | \$128           | 0.87%          | 5.80%             | 79.27%           | \$85              | \$211             | 0.72%          | 4.81%             | 81.16%           | \$84              |
| Delta County Federal Credit Union                               | \$59,276             | \$58            | 0.39%          | 4.84%             | 88.15%           | \$55              | \$131             | 0.45%          | 5.50%             | 85.59%           | \$53              |
| Columbine Federal Credit Union                                  | \$60,206             | \$4             | 0.03%          | 0.31%             | 90.04%           | \$72              | (\$8)             | (0.03%)        | (0.31%)           | 90.92%           | \$71              |
| Grand Junction Federal Credit Union                             | \$62,291             | \$171           | 1.08%          | 5.80%             | 64.81%           | \$64              | \$360             | 1.15%          | 6.16%             | 62.50%           | \$60              |
| White Crown Federal Credit Union                                | \$66,253             | \$3             | 0.02%          | 0.21%             | 99.28%           | \$130             | (\$45)            | (0.14%)        | (1.61%)           | 104.25%          | \$124             |
| Metrum Community Credit Union                                   | \$71,448             | \$180           | 1.01%          | 7.60%             | 70.72%           | \$56              | \$339             | 0.96%          | 7.22%             | 72.59%           | \$58              |
| Weld Schools Credit Union                                       | \$75,559             | \$118           | 0.62%          | 7.17%             | 79.10%           | \$51              | \$264             | 0.70%          | 8.11%             | 77.83%           | \$51              |
| NuVista Federal Credit Union                                    | \$84,277             | \$409           | 1.93%          | 21.76%            | 64.53%           | \$51              | \$676             | 1.59%          | 18.40%            | 69.37%           | \$50              |
| Horizons North Credit Union                                     | \$87,233             | \$110           | 0.50%          | 5.77%             | 81.72%           | \$78              | \$249             | 0.57%          | 6.58%             | 83.47%           | \$81              |
| Pikes Peak Credit Union                                         | \$87,592             | \$161           | 0.73%          | 7.37%             | 68.01%           | \$56              | \$315             | 0.72%          | 7.28%             | 70.63%           | \$56              |
| Power Credit Union                                              | \$90,954             | (\$12)          | (0.05%)        | (0.44%)           | 82.22%           | \$49              | \$88              | 0.19%          | 1.61%             | 81.24%           | \$48              |
| Fidelis Catholic Federal Credit Union                           | \$91,620             | \$99            | 0.43%          | 4.54%             | 82.03%           | \$70              | \$239             | 0.52%          | 5.52%             | 82.01%           | \$69              |
|                                                                 |                      |                 |                |                   |                  |                   |                   |                |                   |                  |                   |