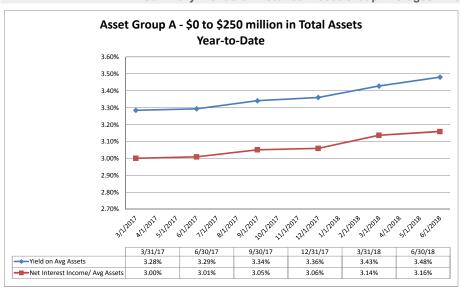

#### Summary Trends of Historical Asset Group Averages: Yield on Average Assets & Net Interest Income/Average Assets

Source: SNL Financial

Note: Report includes only bank-level data.