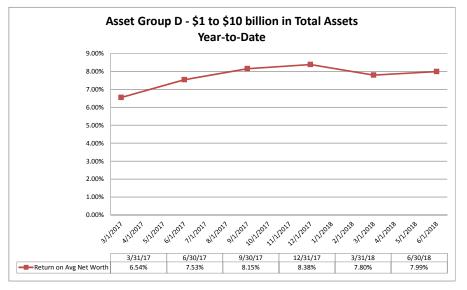

#### Summary Trends of Historical Asset Group Averages: Return on Average Net Worth

Source: SNL Financial

Note: Report includes only bank-level data.

|                                                                 | As of Date           | Quarter to Date |                |                   | Year to Date     |                   |                   |                |                   |                  |                   |
|-----------------------------------------------------------------|----------------------|-----------------|----------------|-------------------|------------------|-------------------|-------------------|----------------|-------------------|------------------|-------------------|
|                                                                 |                      |                 |                |                   |                  |                   |                   |                |                   |                  |                   |
|                                                                 | Total Assets         | Net Income      | Return on Avg  | Return on         | Oper Exp/ Oper   | Salary&Benefits/  | Net Income (Loss) | Return on Avg  | Return on         | Oper Exp/ Oper   | Salary&Benefits/  |
| Desire testitution None                                         | (\$000)              | (Loss) (\$000)  | Assets (%)     | Avg Net Worth (%) | Rev (%)          | Employees (\$000) | (\$000)           | Assets (%)     | Avg Net Worth (%) | Rev (%)          | Employees (\$000) |
| Region Institution Name                                         | 1                    |                 |                |                   |                  | l                 |                   |                |                   |                  |                   |
| Asset Group A - \$50 to \$250 million in total assets           |                      |                 |                |                   |                  |                   |                   |                |                   |                  |                   |
| Olathe Federal Credit Union                                     | \$344                | (\$7)           | (7.93%)        | (100.00%)         | 80.00%           | \$16              | (\$6)             | (3.27%)        | (40.00%)          | 90.00%           | \$12              |
| Eaton Employees Federal Credit Union                            | \$518                | (\$3)           | (2.45%)        | (16.90%)          | 200.00%          | \$8               | (\$3)             | (1.23%)        | (8.33%)           | 150.00%          | \$12              |
| Akron Federal Credit Union                                      | \$754                | \$0             | 0.00%          | 0.00%             | 100.00%          | \$40              | \$2               | 0.51%          | 5.00%             | 87.50%           | \$40              |
| St. Michael Federal Credit Union                                | \$971                | \$1             | 0.41%          | 4.44%             | 60.00%           | \$8               | \$3               | 0.61%          | 6.74%             | 62.50%           | \$12              |
| Clean Energy Federal Credit Union                               | \$1,775              | \$73            | 24.17%         | 53.48%            | 41.67%           | \$44              | \$582             | 152.16%        | 290.27%           | 26.92%           | \$87              |
| Mapleton Public Schools Federal Credit Union                    | \$2,529              | \$0             | 0.00%          | 0.00%             | 93.33%           | \$28              | \$2               | 0.16%          | 1.13%             | 93.33%           | \$30              |
| Shambhala Credit Union                                          | \$2,700              | \$11            | 1.70%          | 22.45%            | 74.51%           | \$36              | \$16              | 1.28%          | 16.67%            | 80.00%           | \$36              |
| Fort Morgan Schools Federal Credit Union                        | \$3,895              | \$3             | 0.30%          | 1.55%             | 80.00%           | \$48              | \$11              | 0.54%          | 2.85%             | 82.00%           | \$48              |
| Otero County Teachers Federal Credit Union                      | \$4,051              | \$8             | 0.78%          | 8.04%             | 75.00%           | \$24              | \$14              | 0.69%          | 7.09%             | 79.22%           | \$24              |
| CO-NE Federal Credit Union                                      | \$4,159              | \$8             | 0.77%          | 5.34%             | 85.29%           | \$35              | \$10              | 0.48%          | 3.35%             | 91.60%           | \$36              |
| F C I Federal Credit Union                                      | \$4,181              | (\$13)          | (1.24%)        | (5.42%)           | 135.00%          | \$45              | (\$29)            | (1.38%)        | (6.00%)           | 137.50%          | \$47              |
| Moffat County Schools Federal Credit Union                      | \$4,600              | \$4             | 0.35%          | 2.79%             | 84.62%           | \$34              | \$5               | 0.22%          | 1.75%             | 87.18%           | \$35              |
| Valley Educators Credit Union                                   | \$4,856              | \$20            | 1.65%          | 12.42%            | 76.19%           | \$44              | \$18              | 0.73%          | 5.63%             | 87.92%           | \$43              |
| Routt Federal Credit Union                                      | \$5,005              | \$17            | 1.35%          | 14.81%            | 79.59%           | \$54<br>\$49      | \$9               | 0.35%          | 3.94%             | 81.25%           | \$51              |
| Options Credit Union<br>Rio Blanco Schools Federal Credit Union | \$5,729<br>\$6.287   | \$10<br>\$9     | 0.72%<br>0.57% | 9.66%<br>2.94%    | 81.44%<br>83.33% | \$49<br>\$34      | \$16<br>\$19      | 0.59%<br>0.60% | 7.80%<br>3.12%    | 83.96%<br>81.63% | \$51<br>\$33      |
| Haxtun Community Federal Credit Union                           | \$6,575              | (\$17)          | (1.01%)        | (12.39%)          | 118.92%          | \$34<br>\$38      | φ19<br>(\$6)      | (0.17%)        | (2.18%)           | 103.33%          | \$32              |
| Star Tech Federal Credit Union                                  | \$8.346              | (\$17)<br>\$30  | 1.44%          | 7.36%             | 116.92%<br>NM    | (\$53)            | (\$6)<br>\$34     | 0.17%)         | 4.19%             | 63.96%           | \$32<br>\$43      |
| One Thirteen Credit Union                                       | \$8.811              | \$30<br>\$21    | 0.96%          | 12.24%            | 82.11%           | \$52              | (\$2)             | (0.05%)        | (0.58%)           | 91.70%           | \$58              |
| St. Mary Credit Union                                           | \$8,867              | \$13            | 0.57%          | 3.37%             | 79.66%           | \$45              | \$28              | 0.61%          | 3.64%             | 76.86%           | \$45              |
| Harrison District No. Two Federal Credit Union                  | \$14.552             | (\$117)         | (3.22%)        | (29.90%)          | 158.99%          | \$68              | (\$112)           | (1.54%)        | (14.06%)          | 125.26%          | \$69              |
| Harmony Federal Credit Union                                    | \$20,996             | (\$13)          | (0.25%)        | (2.59%)           | 95.39%           | \$44              | (\$27)            | (0.26%)        | (2.68%)           | 101.01%          | \$46              |
| Porter Federal Credit Union                                     | \$22,721             | \$18            | 0.32%          | 1.99%             | 89.19%           | \$76              | \$33              | 0.29%          | 1.82%             | 88.85%           | \$68              |
| B.C.S. Community Credit Union                                   | \$24,052             | (\$56)          | (0.94%)        | (5.34%)           | 108.47%          | \$65              | (\$89)            | (0.76%)        | (4.22%)           | 103.62%          | \$72              |
| Mountain River Credit Union                                     | \$24,603             | \$31            | 0.50%          | 6.41%             | 87.81%           | \$50              | \$25              | 0.20%          | 2.59%             | 94.14%           | \$52              |
| School District 3 Federal Credit Union                          | \$25,473             | \$61            | 0.97%          | 8.03%             | 69.27%           | \$39              | \$93              | 0.75%          | 6.17%             | 74.34%           | \$41              |
| Fellowship Credit Union                                         | \$26,582             | \$25            | 0.37%          | 3.68%             | 90.91%           | \$49              | \$67              | 0.50%          | 4.97%             | 89.07%           | \$46              |
| Pueblo Horizons Federal Credit Union                            | \$28,466             | (\$42)          | (0.58%)        | (5.06%)           | 102.66%          | \$54              | (\$114)           | (0.79%)        | (6.75%)           | 107.84%          | \$57              |
| Guadalupe Parish Credit Union                                   | \$29,140             | \$77            | 1.05%          | 4.10%             | 70.08%           | \$50              | \$142             | 0.97%          | 3.80%             | 71.20%           | \$48              |
| Holyoke Community Federal Credit Union                          | \$32,490             | \$47            | 0.59%          | 6.96%             | 86.05%           | \$60              | \$67              | 0.43%          | 4.99%             | 89.80%           | \$59              |
| Pueblo Government Agencies Federal Credit Union                 | \$32,965             | \$38            | 0.46%          | 3.88%             | 86.79%           | \$44              | \$51              | 0.31%          | 2.61%             | 88.80%           | \$45              |
| Yuma County Federal Credit Union                                | \$33,423             | \$40            | 0.47%          | 3.95%             | 83.59%           | \$57              | \$87              | 0.51%          | 4.32%             | 83.72%           | \$56              |
| San Juan Mountains Credit Union                                 | \$34,223             | \$63            | 0.74%          | 8.41%             | 79.40%           | \$64              | \$135             | 0.79%          | 9.11%             | 78.56%           | \$64              |
| Westminster Federal Credit Union                                | \$37,574             | \$160           | 1.69%          | 17.83%            | 56.85%           | \$65              | \$193             | 1.02%          | 10.89%            | 73.42%           | \$67              |
| Electrical Federal Credit Union Peoples Credit Union            | \$38,673<br>\$48,518 | \$74<br>\$159   | 0.76%<br>1.30% | 8.55%<br>7.08%    | 68.64%<br>69.31% | \$61<br>\$55      | \$133<br>\$386    | 0.69%<br>1.57% | 7.75%<br>8.68%    | 70.30%<br>65.07% | \$61<br>\$55      |
| Southwest Colorado Federal Credit Union                         | \$53,374             | \$125           | 0.93%          | 8.28%             | 65.07%           | \$71              | \$282             | 1.05%          | 9.45%             | 62.81%           | \$64              |
| Northern Colorado Credit Union                                  | \$53,766             | \$64            | 0.47%          | 3.91%             | 84.09%           | \$60              | \$148             | 0.54%          | 4.55%             | 82.24%           | \$59              |
| Rio Grande Federal Credit Union                                 | \$54.100             | \$128           | 0.94%          | 5.21%             | 70.00%           | \$51              | \$248             | 0.91%          | 5.08%             | 69.93%           | \$50              |
| Community Choice Credit Union                                   | \$59,145             | \$128           | 0.87%          | 5.80%             | 79.27%           | \$85              | \$211             | 0.72%          | 4.81%             | 81.16%           | \$84              |
| Delta County Federal Credit Union                               | \$59,276             | \$58            | 0.39%          | 4.84%             | 88.15%           | \$55              | \$131             | 0.45%          | 5.50%             | 85.59%           | \$53              |
| Columbine Federal Credit Union                                  | \$60,206             | \$4             | 0.03%          | 0.31%             | 90.04%           | \$72              | (\$8)             | (0.03%)        | (0.31%)           | 90.92%           | \$71              |
| Grand Junction Federal Credit Union                             | \$62,291             | \$171           | 1.08%          | 5.80%             | 64.81%           | \$64              | \$360             | 1.15%          | 6.16%             | 62.50%           | \$60              |
| White Crown Federal Credit Union                                | \$66,253             | \$3             | 0.02%          | 0.21%             | 99.28%           | \$130             | (\$45)            | (0.14%)        | (1.61%)           | 104.25%          | \$124             |
| Metrum Community Credit Union                                   | \$71,448             | \$180           | 1.01%          | 7.60%             | 70.72%           | \$56              | \$339             | 0.96%          | 7.22%             | 72.59%           | \$58              |
| Weld Schools Credit Union                                       | \$75,559             | \$118           | 0.62%          | 7.17%             | 79.10%           | \$51              | \$264             | 0.70%          | 8.11%             | 77.83%           | \$51              |
| NuVista Federal Credit Union                                    | \$84,277             | \$409           | 1.93%          | 21.76%            | 64.53%           | \$51              | \$676             | 1.59%          | 18.40%            | 69.37%           | \$50              |
| Horizons North Credit Union                                     | \$87,233             | \$110           | 0.50%          | 5.77%             | 81.72%           | \$78              | \$249             | 0.57%          | 6.58%             | 83.47%           | \$81              |
| Pikes Peak Credit Union                                         | \$87,592             | \$161           | 0.73%          | 7.37%             | 68.01%           | \$56              | \$315             | 0.72%          | 7.28%             | 70.63%           | \$56              |
| Power Credit Union                                              | \$90,954             | (\$12)          | (0.05%)        | (0.44%)           | 82.22%           | \$49              | \$88              | 0.19%          | 1.61%             | 81.24%           | \$48              |
| Fidelis Catholic Federal Credit Union                           | \$91,620             | \$99            | 0.43%          | 4.54%             | 82.03%           | \$70              | \$239             | 0.52%          | 5.52%             | 82.01%           | \$69              |
|                                                                 |                      |                 |                |                   |                  |                   |                   |                |                   |                  |                   |

Note: Report includes only bank-level data.

| Performance Analysis                                         |                         |                              |                             | June 30,                       | 2018                      |                                       |                              |                             | Run D                          | ate: Augu                 | st 16, 2018                           |
|--------------------------------------------------------------|-------------------------|------------------------------|-----------------------------|--------------------------------|---------------------------|---------------------------------------|------------------------------|-----------------------------|--------------------------------|---------------------------|---------------------------------------|
|                                                              | As of Date              |                              |                             | Quarter to Date                |                           |                                       |                              |                             | Year to Date                   |                           | 1                                     |
|                                                              |                         |                              |                             |                                |                           |                                       |                              |                             |                                |                           |                                       |
|                                                              | Total Assets<br>(\$000) | Net Income<br>(Loss) (\$000) | Return on Avg<br>Assets (%) | Return on<br>Avg Net Worth (%) | Oper Exp/ Oper<br>Rev (%) | Salary&Benefits/<br>Employees (\$000) | Net Income (Loss)<br>(\$000) | Return on Avg<br>Assets (%) | Return on<br>Avg Net Worth (%) | Oper Exp/ Oper<br>Rev (%) | Salary&Benefits/<br>Employees (\$000) |
| Region Institution Name                                      | (4000)                  | (2000) (4000)                | 7100010 (70)                | 7 (70)                         | 1107 (70)                 | Employees (\$600)                     | (ψοσο)                       | 7100010 (70)                | 7 (vg (vc) voici (vo)          | 1104 (70)                 | Employees (#000)                      |
| Asset Group A - \$50 to \$250 million in total assets (conti | nued)                   |                              |                             |                                |                           |                                       |                              |                             |                                |                           |                                       |
| Credit Union of the Rockies                                  | \$96,379                | \$116                        | 0.47%                       | 4.37%                          | 85.36%                    | \$52                                  | \$167                        | 0.34%                       | 3.13%                          | 87.70%                    | \$55                                  |
| Aurora Federal Credit Union                                  | \$98.150                | \$417                        | 1.70%                       | 10.09%                         | 57.44%                    | \$65                                  | \$732                        | 1.51%                       | 8.96%                          | 59.87%                    | \$64                                  |
| Coloramo Federal Credit Union                                | \$100,912               | \$101                        | 0.40%                       | 3.44%                          | 90.14%                    | \$51                                  | \$189                        | 0.38%                       | 3.23%                          | 89.51%                    | \$50                                  |
| Foothills Credit Union                                       | \$101,963               | \$198                        | 0.78%                       | 7.91%                          | 72.84%                    | \$69                                  | \$405                        | 0.80%                       | 8.17%                          | 73.30%                    | \$71                                  |
| Aurora Schools Federal Credit Union                          | \$111,779               | \$58                         | 0.21%                       | 2.12%                          | 90.60%                    | \$82                                  | \$238                        | 0.43%                       | 4.36%                          | 83.74%                    | \$70                                  |
| Arapahoe Credit Union                                        | \$126,265               | \$133                        | 0.42%                       | 4.81%                          |                           | \$81                                  | \$253                        | 0.40%                       | 4.60%                          | 88.44%                    | \$81                                  |
| Western Rockies Federal Credit Union                         | \$129,838               | (\$34)                       | (0.10%)                     | (1.65%)                        | 99.12%                    | \$52                                  | (\$7)                        | (0.01%)                     | (0.17%)                        | 97.00%                    | \$52                                  |
| SunWest Educational Credit Union                             | \$133,392               | \$305                        | 0.92%                       | 9.74%                          | 70.06%                    | \$58                                  | \$559                        | 0.85%                       | 9.00%                          | 73.72%                    | \$58                                  |
| Space Age Federal Credit Union                               | \$142,175               | \$44                         | 0.12%                       | 1.40%                          | 91.30%                    | \$88                                  | \$58                         | 0.08%                       | 0.92%                          | 92.70%                    | \$86                                  |
| Sterling Federal Credit Union                                | \$144,226               | \$425                        | 1.18%                       | 7.51%                          | 59.47%                    | \$53                                  | \$800                        | 1.12%                       | 7.13%                          | 61.52%                    | \$56                                  |
| Denver Fire Department Federal Credit Union                  | \$153,707               | \$296                        | 0.77%                       | 6.62%                          | 69.64%                    | \$112                                 | \$557                        | 0.73%                       | 6.22%                          | 70.55%                    | \$113                                 |
| Minnequa Works Credit Union                                  | \$181,461               | \$366                        | 0.81%                       | 7.05%                          | 73.12%                    | \$56                                  | \$648                        | 0.72%                       | 6.22%                          | 77.03%                    | \$59                                  |
| Colorado Credit Union                                        | \$181,848               | \$397                        | 0.87%                       | 8.67%                          | 82.78%                    | \$70                                  | \$839                        | 0.93%                       | 9.26%                          | 81.71%                    | \$68                                  |
| Aventa Credit Union                                          | \$182,561               | \$535                        | 1.19%                       | 11.07%                         | 69.92%                    | \$73                                  | \$901                        | 1.01%                       | 9.42%                          | 73.72%                    | \$73                                  |
| Fitzsimons Federal Credit Union                              | \$185,290               | \$294                        | 0.63%                       | 5.51%                          | 73.09%                    | \$73                                  | \$640                        | 0.69%                       | 6.02%                          | 70.87%                    | \$71                                  |
| Rocky Mountain Law Enforcement Federal Credit Union          | \$222,565               | \$649                        | 1.17%                       | 6.62%                          | 71.84%                    | \$78                                  | \$1,871                      | 1.71%                       | 9.65%                          | 65.02%                    | \$78                                  |
| Average of Asset Group A                                     | \$58,343                | \$101                        | 0.73%                       | 3.70%                          | 83.77%                    | \$54                                  | \$211                        | 2.69%                       | 7.92%                          | 83.08%                    | \$56                                  |
| Asset Group B - \$251 to \$500 million in total assets       |                         |                              |                             |                                |                           |                                       |                              |                             |                                |                           |                                       |
| On Tap Credit Union                                          | \$258,754               | \$409                        | 0.62%                       | 6.05%                          | 82.23%                    | \$91                                  | \$791                        | 0.61%                       | 5.87%                          | 82.68%                    | \$90                                  |
| Red Rocks Credit Union                                       | \$305,352               | \$785                        | 1.02%                       | 11.13%                         | 77.52%                    | \$90                                  | \$1,094                      | 0.71%                       | 7.83%                          | 79.06%                    | \$88                                  |
| Denver Community Credit Union                                | \$331,392               | \$477                        | 0.58%                       | 4.37%                          | 81.86%                    | \$71                                  | \$678                        | 0.42%                       | 3.11%                          | 86.21%                    | \$70                                  |
| Sooper Credit Union                                          | \$371,143               | \$995                        | 1.08%                       | 10.09%                         | 68.38%                    | \$77                                  | \$1,484                      | 0.81%                       | 7.56%                          | 72.80%                    | \$80                                  |
| Partner Colorado Credit Union                                | \$387,651               | \$940                        | 0.99%                       | 9.27%                          | 79.63%                    | \$86                                  | \$1,577                      | 0.85%                       | 7.83%                          | 82.53%                    | \$85                                  |
|                                                              | , ,                     | \$721                        | 0.86%                       | 8.18%                          | 77.92%                    | \$83                                  | . ,                          | 0.68%                       | 6.44%                          | 80.66%                    | \$83                                  |
| Average of Asset Group B                                     | \$330,858               | \$721                        | 0.86%                       | 8.18%                          | 77.92%                    | \$83                                  | \$1,125                      | 0.68%                       | 0.44%                          | 80.06%                    | \$83                                  |
| Asset Group C - \$501 million to \$1 billion in total assets |                         |                              |                             |                                |                           |                                       |                              |                             |                                |                           |                                       |
| Air Academy Federal Credit Union                             | \$600,984               | \$1,267                      | 0.85%                       | 10.09%                         | 75.69%                    | \$69                                  | \$3,046                      | 1.04%                       | 12.31%                         | 69.27%                    | \$62                                  |
| Credit Union of Denver                                       | \$771,728               | \$2,023                      | 1.05%                       | 9.40%                          | 59.51%                    | \$68                                  | \$3,982                      | 1.04%                       | 9.28%                          | 61.96%                    | \$69                                  |
| Average of Asset Group C                                     | \$686,356               | \$1,645                      | 0.95%                       | 9.75%                          | 67.60%                    | \$69                                  | \$3,514                      | 1.04%                       | 10.80%                         | 65.62%                    | \$66                                  |
| Asset Group D - \$1 billion and over in total assets         |                         |                              |                             |                                |                           |                                       |                              |                             |                                |                           |                                       |
| Premier Members Credit Union                                 | \$1,085,011             | \$2,734                      | 1.03%                       | 8.99%                          | 67.36%                    | \$76                                  | \$5,315                      | 1.01%                       | 8.81%                          | 68.02%                    | \$75                                  |
| Credit Union of Colorado, A Federal Credit Union             | \$1,495,560             | \$2,960                      | 0.79%                       | 7.53%                          | 77.94%                    | \$84                                  | \$5,972                      | 0.80%                       | 7.64%                          | 78.17%                    | \$85                                  |
| Westerra Credit Union                                        | \$1,546,910             | \$1,174                      | 0.30%                       | 2.61%                          | 81.86%                    | \$79                                  | \$3,641                      | 0.47%                       | 4.06%                          | 78.56%                    | \$80                                  |
| Elevations Credit Union                                      | \$2,000,741             | \$4,908                      | 0.98%                       | 9.36%                          | 82.15%                    | \$115                                 | \$8,088                      | 0.81%                       | 7.77%                          | 84.13%                    | \$112                                 |
| Canvas Credit Union                                          | \$2,402,832             | \$5,876                      | 0.99%                       | 9.92%                          | 63.73%                    | \$81                                  | \$11,513                     | 0.98%                       | 9.83%                          | 63.67%                    | \$81                                  |
| BellCo Credit Union                                          | \$4,386,656             | \$10,795                     | 0.95%                       | 9.76%                          | 62.75%                    | \$102                                 | \$21,069                     | 0.95%                       | 9.63%                          | 60.80%                    | \$96                                  |
| Ent Credit Union                                             | \$5,295,592             | \$15,445                     | 1.18%                       | 9.09%                          | 65.87%                    | \$86                                  | \$27,429                     | 1.06%                       | 8.19%                          | 68.28%                    | \$85                                  |
| Average of Asset Group D                                     | \$2,601,900             | \$6,270                      | 0.89%                       | 8.18%                          | 71.67%                    | \$89                                  | \$11,861                     | 0.87%                       | 7.99%                          | 71.66%                    | \$88                                  |
|                                                              | <del>+</del> 2,001,000  | Ψ0,210                       | 0.5570                      | 3.1070                         | 7 1.57 70                 | ψ00                                   | Ψ11,001                      | 0.01 /0                     | 7.5570                         | 7 1.50 /0                 | ψ00                                   |