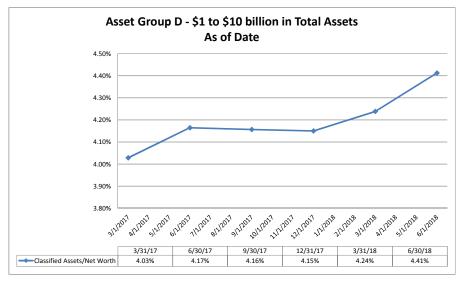

Note: Report includes only bank-level data.

| Performance Analysis                                         |                         |                              |                             | June 30,                       | 2018                      |                                       |                              |                             | Run D                          | ate: Augu                 | st 16, 2018                           |
|--------------------------------------------------------------|-------------------------|------------------------------|-----------------------------|--------------------------------|---------------------------|---------------------------------------|------------------------------|-----------------------------|--------------------------------|---------------------------|---------------------------------------|
|                                                              | As of Date              |                              |                             | Quarter to Date                |                           |                                       |                              |                             | Year to Date                   |                           | 1                                     |
|                                                              |                         |                              |                             |                                |                           |                                       |                              |                             |                                |                           |                                       |
|                                                              | Total Assets<br>(\$000) | Net Income<br>(Loss) (\$000) | Return on Avg<br>Assets (%) | Return on<br>Avg Net Worth (%) | Oper Exp/ Oper<br>Rev (%) | Salary&Benefits/<br>Employees (\$000) | Net Income (Loss)<br>(\$000) | Return on Avg<br>Assets (%) | Return on<br>Avg Net Worth (%) | Oper Exp/ Oper<br>Rev (%) | Salary&Benefits/<br>Employees (\$000) |
| Region Institution Name                                      | (4000)                  | (2000) (4000)                | 7100010 (70)                | 7 (70)                         | 1107 (70)                 | Employees (\$600)                     | (ψοσο)                       | 7100010 (70)                | 7 (vg (vc) voici (vo)          | 1104 (70)                 | Employees (#000)                      |
| Asset Group A - \$50 to \$250 million in total assets (conti | nued)                   |                              |                             |                                |                           |                                       |                              |                             |                                |                           |                                       |
| Credit Union of the Rockies                                  | \$96,379                | \$116                        | 0.47%                       | 4.37%                          | 85.36%                    | \$52                                  | \$167                        | 0.34%                       | 3.13%                          | 87.70%                    | \$55                                  |
| Aurora Federal Credit Union                                  | \$98.150                | \$417                        | 1.70%                       | 10.09%                         | 57.44%                    | \$65                                  | \$732                        | 1.51%                       | 8.96%                          | 59.87%                    | \$64                                  |
| Coloramo Federal Credit Union                                | \$100,912               | \$101                        | 0.40%                       | 3.44%                          | 90.14%                    | \$51                                  | \$189                        | 0.38%                       | 3.23%                          | 89.51%                    | \$50                                  |
| Foothills Credit Union                                       | \$101,963               | \$198                        | 0.78%                       | 7.91%                          | 72.84%                    | \$69                                  | \$405                        | 0.80%                       | 8.17%                          | 73.30%                    | \$71                                  |
| Aurora Schools Federal Credit Union                          | \$111,779               | \$58                         | 0.21%                       | 2.12%                          | 90.60%                    | \$82                                  | \$238                        | 0.43%                       | 4.36%                          | 83.74%                    | \$70                                  |
| Arapahoe Credit Union                                        | \$126,265               | \$133                        | 0.42%                       | 4.81%                          |                           | \$81                                  | \$253                        | 0.40%                       | 4.60%                          | 88.44%                    | \$81                                  |
| Western Rockies Federal Credit Union                         | \$129,838               | (\$34)                       | (0.10%)                     | (1.65%)                        | 99.12%                    | \$52                                  | (\$7)                        | (0.01%)                     | (0.17%)                        | 97.00%                    | \$52                                  |
| SunWest Educational Credit Union                             | \$133,392               | \$305                        | 0.92%                       | 9.74%                          | 70.06%                    | \$58                                  | \$559                        | 0.85%                       | 9.00%                          | 73.72%                    | \$58                                  |
| Space Age Federal Credit Union                               | \$142,175               | \$44                         | 0.12%                       | 1.40%                          | 91.30%                    | \$88                                  | \$58                         | 0.08%                       | 0.92%                          | 92.70%                    | \$86                                  |
| Sterling Federal Credit Union                                | \$144,226               | \$425                        | 1.18%                       | 7.51%                          | 59.47%                    | \$53                                  | \$800                        | 1.12%                       | 7.13%                          | 61.52%                    | \$56                                  |
| Denver Fire Department Federal Credit Union                  | \$153,707               | \$296                        | 0.77%                       | 6.62%                          | 69.64%                    | \$112                                 | \$557                        | 0.73%                       | 6.22%                          | 70.55%                    | \$113                                 |
| Minnequa Works Credit Union                                  | \$181,461               | \$366                        | 0.81%                       | 7.05%                          | 73.12%                    | \$56                                  | \$648                        | 0.72%                       | 6.22%                          | 77.03%                    | \$59                                  |
| Colorado Credit Union                                        | \$181,848               | \$397                        | 0.87%                       | 8.67%                          | 82.78%                    | \$70                                  | \$839                        | 0.93%                       | 9.26%                          | 81.71%                    | \$68                                  |
| Aventa Credit Union                                          | \$182,561               | \$535                        | 1.19%                       | 11.07%                         | 69.92%                    | \$73                                  | \$901                        | 1.01%                       | 9.42%                          | 73.72%                    | \$73                                  |
| Fitzsimons Federal Credit Union                              | \$185,290               | \$294                        | 0.63%                       | 5.51%                          | 73.09%                    | \$73                                  | \$640                        | 0.69%                       | 6.02%                          | 70.87%                    | \$71                                  |
| Rocky Mountain Law Enforcement Federal Credit Union          | \$222,565               | \$649                        | 1.17%                       | 6.62%                          | 71.84%                    | \$78                                  | \$1,871                      | 1.71%                       | 9.65%                          | 65.02%                    | \$78                                  |
| Average of Asset Group A                                     | \$58,343                | \$101                        | 0.73%                       | 3.70%                          | 83.77%                    | \$54                                  | \$211                        | 2.69%                       | 7.92%                          | 83.08%                    | \$56                                  |
| Asset Group B - \$251 to \$500 million in total assets       |                         |                              |                             |                                |                           |                                       |                              |                             |                                |                           |                                       |
| On Tap Credit Union                                          | \$258,754               | \$409                        | 0.62%                       | 6.05%                          | 82.23%                    | \$91                                  | \$791                        | 0.61%                       | 5.87%                          | 82.68%                    | \$90                                  |
| Red Rocks Credit Union                                       | \$305,352               | \$785                        | 1.02%                       | 11.13%                         | 77.52%                    | \$90                                  | \$1,094                      | 0.71%                       | 7.83%                          | 79.06%                    | \$88                                  |
| Denver Community Credit Union                                | \$331,392               | \$477                        | 0.58%                       | 4.37%                          | 81.86%                    | \$71                                  | \$678                        | 0.42%                       | 3.11%                          | 86.21%                    | \$70                                  |
| Sooper Credit Union                                          | \$371,143               | \$995                        | 1.08%                       | 10.09%                         | 68.38%                    | \$77                                  | \$1,484                      | 0.81%                       | 7.56%                          | 72.80%                    | \$80                                  |
| Partner Colorado Credit Union                                | \$387,651               | \$940                        | 0.99%                       | 9.27%                          | 79.63%                    | \$86                                  | \$1,577                      | 0.85%                       | 7.83%                          | 82.53%                    | \$85                                  |
|                                                              | , ,                     | \$721                        | 0.86%                       | 8.18%                          | 77.92%                    | \$83                                  | . ,                          | 0.68%                       | 6.44%                          | 80.66%                    | \$83                                  |
| Average of Asset Group B                                     | \$330,858               | \$721                        | 0.86%                       | 8.18%                          | 77.92%                    | \$83                                  | \$1,125                      | 0.68%                       | 0.44%                          | 80.06%                    | \$83                                  |
| Asset Group C - \$501 million to \$1 billion in total assets |                         |                              |                             |                                |                           |                                       |                              |                             |                                |                           |                                       |
| Air Academy Federal Credit Union                             | \$600,984               | \$1,267                      | 0.85%                       | 10.09%                         | 75.69%                    | \$69                                  | \$3,046                      | 1.04%                       | 12.31%                         | 69.27%                    | \$62                                  |
| Credit Union of Denver                                       | \$771,728               | \$2,023                      | 1.05%                       | 9.40%                          | 59.51%                    | \$68                                  | \$3,982                      | 1.04%                       | 9.28%                          | 61.96%                    | \$69                                  |
| Average of Asset Group C                                     | \$686,356               | \$1,645                      | 0.95%                       | 9.75%                          | 67.60%                    | \$69                                  | \$3,514                      | 1.04%                       | 10.80%                         | 65.62%                    | \$66                                  |
| Asset Group D - \$1 billion and over in total assets         |                         |                              |                             |                                |                           |                                       |                              |                             |                                |                           |                                       |
| Premier Members Credit Union                                 | \$1,085,011             | \$2,734                      | 1.03%                       | 8.99%                          | 67.36%                    | \$76                                  | \$5,315                      | 1.01%                       | 8.81%                          | 68.02%                    | \$75                                  |
| Credit Union of Colorado, A Federal Credit Union             | \$1,495,560             | \$2,960                      | 0.79%                       | 7.53%                          | 77.94%                    | \$84                                  | \$5,972                      | 0.80%                       | 7.64%                          | 78.17%                    | \$85                                  |
| Westerra Credit Union                                        | \$1,546,910             | \$1,174                      | 0.30%                       | 2.61%                          | 81.86%                    | \$79                                  | \$3,641                      | 0.47%                       | 4.06%                          | 78.56%                    | \$80                                  |
| Elevations Credit Union                                      | \$2,000,741             | \$4,908                      | 0.98%                       | 9.36%                          | 82.15%                    | \$115                                 | \$8,088                      | 0.81%                       | 7.77%                          | 84.13%                    | \$112                                 |
| Canvas Credit Union                                          | \$2,402,832             | \$5,876                      | 0.99%                       | 9.92%                          | 63.73%                    | \$81                                  | \$11,513                     | 0.98%                       | 9.83%                          | 63.67%                    | \$81                                  |
| BellCo Credit Union                                          | \$4,386,656             | \$10,795                     | 0.95%                       | 9.76%                          | 62.75%                    | \$102                                 | \$21,069                     | 0.95%                       | 9.63%                          | 60.80%                    | \$96                                  |
| Ent Credit Union                                             | \$5,295,592             | \$15,445                     | 1.18%                       | 9.09%                          | 65.87%                    | \$86                                  | \$27,429                     | 1.06%                       | 8.19%                          | 68.28%                    | \$85                                  |
| Average of Asset Group D                                     | \$2,601,900             | \$6,270                      | 0.89%                       | 8.18%                          | 71.67%                    | \$89                                  | \$11,861                     | 0.87%                       | 7.99%                          | 71.66%                    | \$88                                  |
|                                                              | <del>+</del> 2,001,000  | Ψ0,210                       | 0.5570                      | 3.1070                         | 7 1.57 70                 | ψ00                                   | Ψ11,001                      | 0.01 /0                     | 7.5570                         | 7 1.50 /0                 | ψ00                                   |