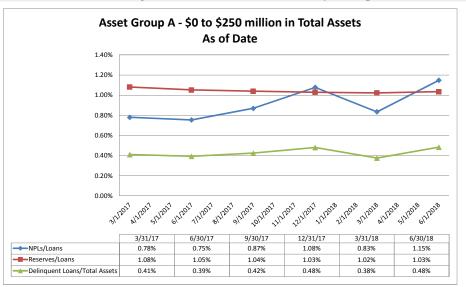

#### Summary Trends of Historical Asset Group Averages: Yield on Average Assets & Net Interest Income/Average Assets

Source: SNL Financial

Note: Report includes only bank-level data.