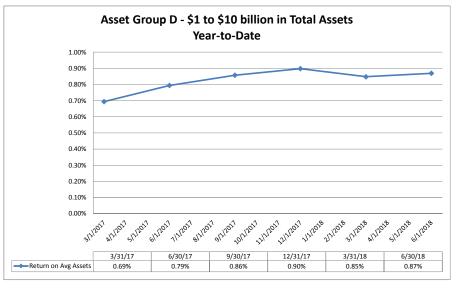

#### Summary Trends of Historical Asset Group Averages: Return on Average Assets

Source: SNL Financial

Note: Report includes only bank-level data.