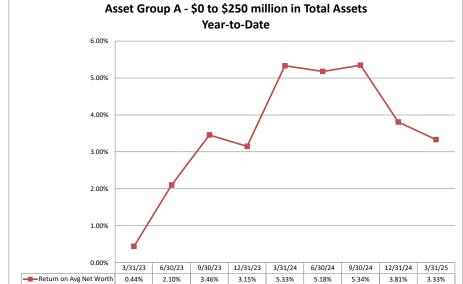

#### NA = data was not available.

NM = per SNL Financial, the data was not provided as the ratios are too high/low to be meaningful.

Run Date: May 13, 2025

0.00%

3/31/23

10.79%

6/30/23

9.59%

9/30/23

8.51%

12/31/23

7.36%

3/31/24

4.12%

6/30/24

3.48%

9/30/24

3.62%

12/31/24

3.24%

3/31/25

5.51%