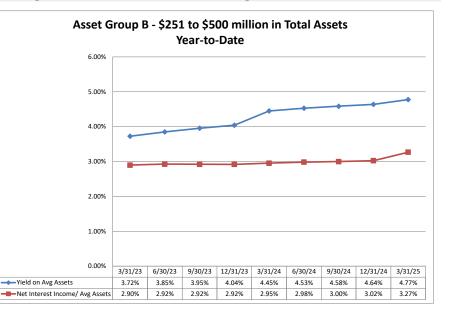

#### ASSET SIZE DEFINITION

| Group A | \$0-\$250 million           |
|---------|-----------------------------|
| Group B | \$251 million-\$500 million |
| Group C | \$501 million-\$1 billion   |
| Group D | Over \$1 billion            |