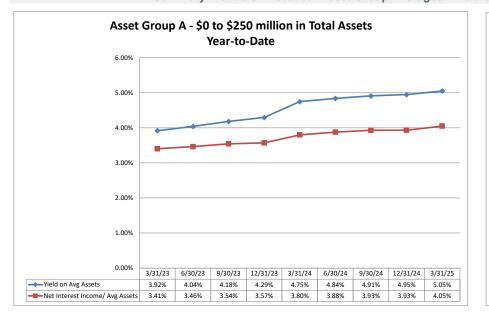

#### ASSET SIZE DEFINITION

| Group A | \$0-\$250 million           |
|---------|-----------------------------|
| Group B | \$251 million-\$500 million |
| Group C | \$501 million-\$1 billion   |
| Group D | Over \$1 billion            |