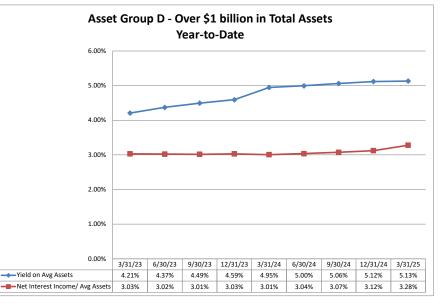

#### ASSET SIZE DEFINITION

| Group A | \$0-\$250 million           |
|---------|-----------------------------|
| Group B | \$251 million-\$500 million |
| Group C | \$501 million-\$1 billion   |
| Group D | Over \$1 billion            |

Asset Group D - Over \$1 billion in Total Assets Year-to-Date 9.00% 8.00% 7.00% 6.00% 5.00% 4.00% 3.00% 2.00% 1.00% 0.00% 3/31/23 6/30/23 9/30/23 12/31/23 3/31/24 6/30/24 9/30/24 12/31/24 3/31/25 8.00% 8.07% 7.69% 6.92% 5.47% 5.82% 5.84% 5.72% 4.86%