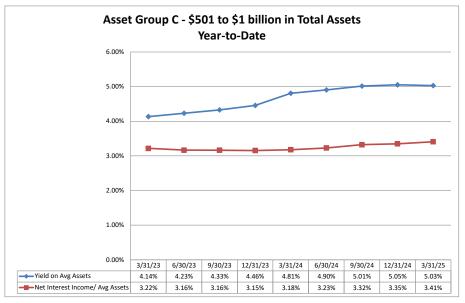

#### ASSET SIZE DEFINITION

| Group A | \$0-\$250 million           |
|---------|-----------------------------|
| Group B | \$251 million-\$500 million |
| Group C | \$501 million-\$1 billion   |
| Group D | Over \$1 billion            |

#### Asset Group C - \$501 to \$1 billion in Total Assets Year-to-Date 8.00% 7.00% 6.00% 5.00% 4.00% 3.00% 2.00% 1.00% 0.00% 3/31/23 6/30/23 9/30/23 12/31/23 3/31/24 6/30/24 9/30/24 12/31/24 3/31/25 Return on Avg Net Worth 7.02% 6.03% 6.05% 4.79% 5.87% 3.05% 2.77% 2.42% 3.53%