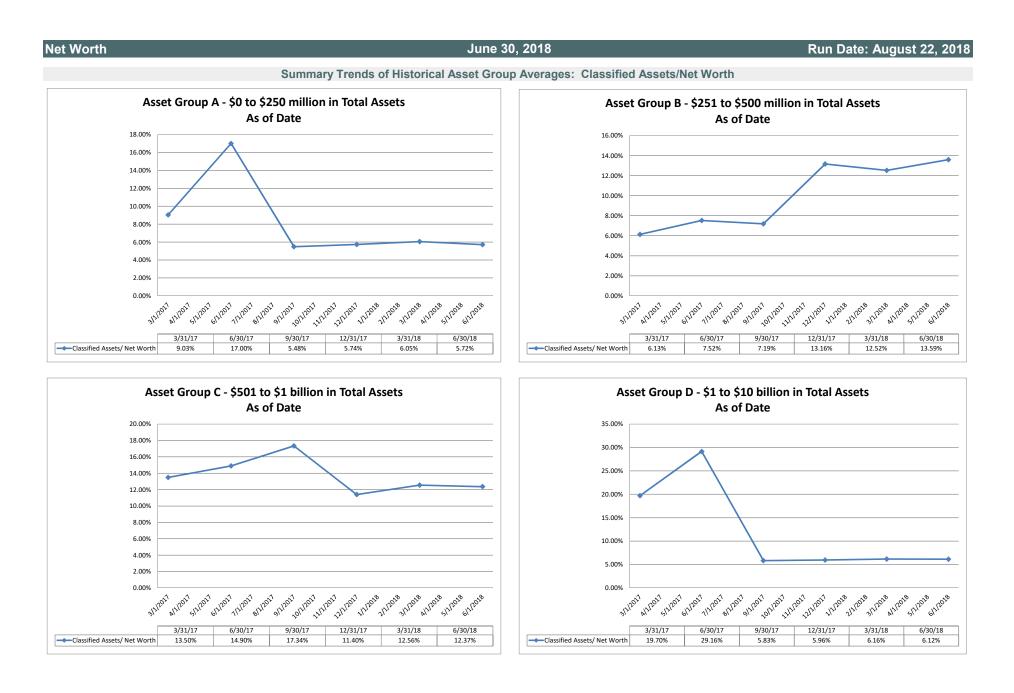

|            | Bethpage Federal Credit Union                                   | \$8,389,107                | \$82,084                               | 1.41%            | 1.07%                                      | 76.06%                 | 12.59%                      | 0.98                           |
|            | Average of Asset Group D                                        | \$2,922,892                | \$31,478                               | 2.05%            | 1.87%                                      | 133.90%                | 5.66%                       | 1.99                           |

Source: SNL Financial

Note: Report includes only bank-level data.

### Net Worth

#### Net Worth

June 30, 2018











Source: SNL Financial

Note: Report includes only bank-level data.



Note: Report includes only bank-level data.

|            | h Jı                                                                                    | une 30, 2018         |                            |                          | Kuli                                       | Date: Augus                            | 51 22, 21                    |
|------------|-----------------------------------------------------------------------------------------|----------------------|----------------------------|--------------------------|--------------------------------------------|----------------------------------------|------------------------------|
|            |                                                                                         |                      |