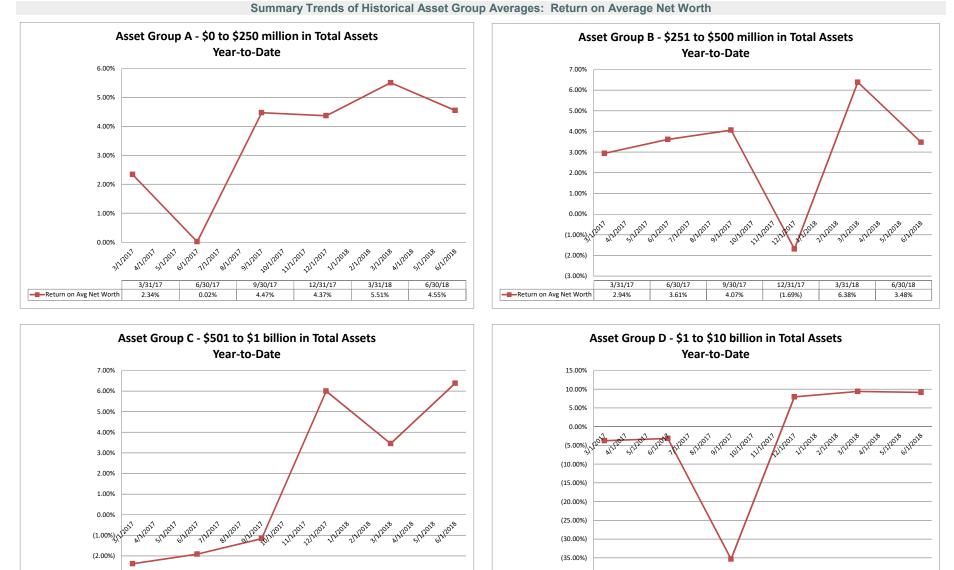

#### Run Date: August 22, 2018

(40.00%)

3/31/17

(3.75%)

6/30/17

(3.16%)

9/30/17

(35.36%)

12/31/17

7.97%

June 30, 2018

Source: SNL Financial

Note: Report includes only bank-level data.

(3.00%)

3/31/17

(2.38%)

NA = data was not available.

-----Return on Avg Net Worth

6/30/17

(1.91%)

9/30/17

(1.16%)

12/31/17

5.99%

3/31/18

3.45%

6/30/18

6.38%

6/30/18

9.16%

3/31/18

9.38%