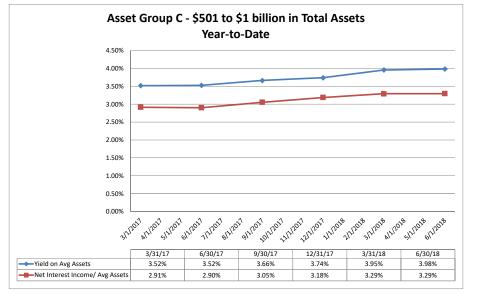

Source: SNL Financial

Note: Report includes only bank-level data.

June 30, 2018