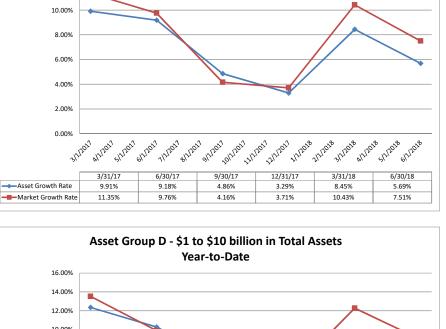

#### Run Date: August 22, 2018

Summary Trends of Historical Asset Group Averages: Asset Growth Rate & Market Growth Rate

12.00%

Asset Group B - \$251 to \$500 million in Total Assets

Year-to-Date

Source: SNL Financial