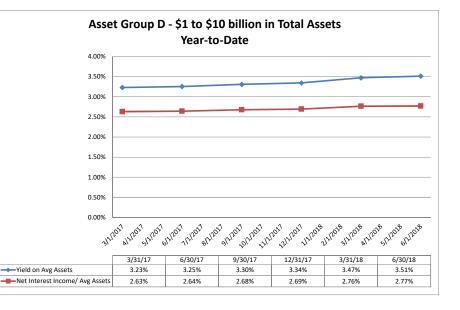

Source: SNL Financial

Note: Report includes only bank-level data.

June 30, 2018