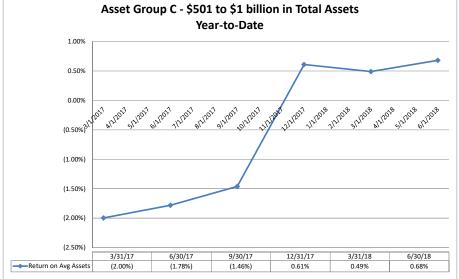

#### Summary Trends of Historical Asset Group Averages: Return on Average Assets Asset Group A - \$0 to \$250 million in Total Assets Asset Group B - \$251 to \$500 million in Total Assets Year-to-Date Year-to-Date 0.45% 0.80% 0.40% 0.60% 0.35% 0.40% 0.30% 0.25% 0.20% 0.20% 0.00% 0.15%

June 30, 2018

10/1/2017 11112017

9/30/17

0.17%

12/11/2017 1/1/2018

12/31/17

0.13%

2/1/2018

3/1/2018 A1212021

3/31/18

0.41%

0.60% 0.40% 0.20%

611/2018

6/30/18

0.23%

511/2018