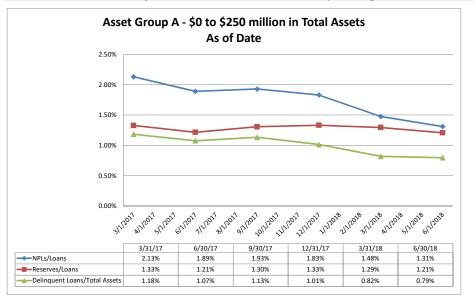

#### Summary Trends of Historical Asset Group Averages: Return on Average Assets Asset Group A - \$0 to \$250 million in Total Assets Asset Group B - \$251 to \$500 million in Total Assets Year-to-Date Year-to-Date 0.45% 0.80% 0.40% 0.60% 0.35% 0.40% 0.30% 0.25% 0.20% 0.20% 0.00% 0.15%