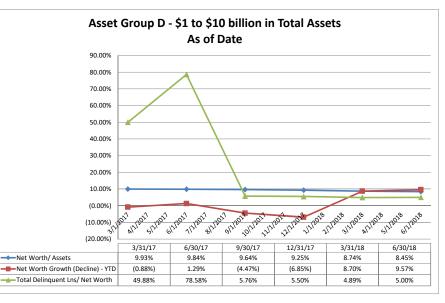

Note: Report includes only bank-level data.

| erformance Analysis                                                                                                                                                                                                    |                                                                                        |                                                        |                                           | June 30, 2                                 | 2018                                           |                                       |                                                          |                                           | Run D                                      | ate: Augu                            | st 22, 2018                                        |
|------------------------------------------------------------------------------------------------------------------------------------------------------------------------------------------------------------------------|----------------------------------------------------------------------------------------|--------------------------------------------------------|-------------------------------------------|--------------------------------------------|------------------------------------------------|---------------------------------------|----------------------------------------------------------|-------------------------------------------|--------------------------------------------|--------------------------------------|----------------------------------------------------|
|                                                                                                                                                                                                                        | As of Date                                                                             |                                                        |                                           | Quarter to Date                            |                                                |                                       |                                                          |                                           | Year to Date                               |                                      |                                                    |
|                                                                                                                                                                                                                        | Total Assets<br>(\$000)                                                                | Net Income<br>(Loss) (\$000)                           | Return on Avg<br>Assets (%)               | Return on<br>Avg Net Worth (%)             | Oper Exp/ Oper<br>Rev (%)                      | Salary&Benefits/<br>Employees (\$000) | Net Income (Loss)<br>(\$000)                             | Return on Avg<br>Assets (%)               | Return on<br>Avg Net Worth (%)             | Oper Exp/ Oper<br>Rev (%)            | Salary&Benefits/<br>Employees (\$000               |
| Region Institution Name                                                                                                                                                                                                | (\$000)                                                                                | (2000) (\$000)                                         | 7.000.0 (7.5)                             | /                                          |                                                | 2                                     | (\$000)                                                  | 100000 (70)                               | , ng not month (70)                        |                                      | Employees (#000                                    |
| sset Group C - \$501 million to \$1 billion in total assets                                                                                                                                                            | 5                                                                                      |                                                        |                                           |                                            |                                                |                                       |                                                          |                                           |                                            |                                      |                                                    |
| Sea Comm Federal Credit Union                                                                                                                                                                                          | \$549,601                                                                              | \$1,124                                                | 0.81%                                     | 6.05%                                      | 69.19%                                         | \$64                                  | \$2,898                                                  | 1.05%                                     | 7.78%                                      | 68.34%                               | \$65                                               |
| First Source Federal Credit Union                                                                                                                                                                                      | \$552,188                                                                              | \$1,350                                                | 0.99%                                     | 10.12%                                     | 62.83%                                         | \$75                                  | \$2,486                                                  | 0.93%                                     | 9.43%                                      | 63.97%                               | \$74                                               |
| Sunmark Federal Credit Union                                                                                                                                                                                           | \$631,808                                                                              | \$1,643                                                | 1.06%                                     | 13.57%                                     | 78.40%                                         | \$78                                  | \$2,334                                                  | 0.77%                                     | 9.76%                                      | 81.42%                               | \$7                                                |
| N C P D Federal Credit Union                                                                                                                                                                                           | \$736,695                                                                              | \$1,577                                                | 0.85%                                     | 6.53%                                      | 49.83%                                         | \$117                                 | \$3,148                                                  | 0.85%                                     | 6.45%                                      | 48.65%                               | \$11                                               |
| Quorum Federal Credit Union                                                                                                                                                                                            | \$828,992                                                                              | \$2,243                                                | 1.06%                                     | 14.55%                                     | 62.47%                                         | \$149                                 | (\$494)                                                  | (0.12%)                                   | (1.60%)                                    | 65.30%                               | \$13                                               |
| Summit Federal Credit Union                                                                                                                                                                                            | \$897,958                                                                              | \$1,017                                                | 0.46%                                     | 4.99%                                      | 83.72%                                         | \$71                                  | \$2,606                                                  | 0.59%                                     | 6.44%                                      | 81.96%                               | \$7                                                |
| Average of Asset Group C                                                                                                                                                                                               | \$699,540                                                                              | \$1,492                                                | 0.87%                                     | 9.30%                                      | 67.74%                                         | \$92                                  | \$2,163                                                  | 0.68%                                     | 6.38%                                      | 68.27%                               | \$9                                                |
| Mid-Hudson Valley Federal Credit Union                                                                                                                                                                                 | \$1,032,581                                                                            | \$1,403                                                | 0.55%                                     | 6.69%                                      | 78.05%                                         | \$71                                  | \$2,983                                                  | 0.59%                                     | 7.13%                                      | 77.65%                               | \$6                                                |
| CFCU Community Credit Union                                                                                                                                                                                            | \$1,069,716                                                                            | \$2,653                                                | 0.99%                                     | 7.42%                                      | 66.34%                                         | \$92                                  | \$5,746                                                  | 1.08%                                     | 8.10%                                      | 67.89%                               | \$9                                                |
| Suffolk Federal Credit Union                                                                                                                                                                                           | \$1,087,958                                                                            | \$1,898                                                | 0.70%                                     | 8.07%                                      | 77.11%                                         | \$91                                  | \$3,337                                                  | 0.62%                                     | 7.06%                                      | 76.42%                               | \$9                                                |
| Melrose Credit Union                                                                                                                                                                                                   | \$1,122,498                                                                            | (\$60,632)                                             | (20.81%)                                  | NA                                         | 180.25%                                        | \$99                                  | (\$171,821)                                              | (28.05%)                                  | NA                                         | 263.41%                              | \$10                                               |
| Self Reliance NY Federal Credit Union                                                                                                                                                                                  | \$1,337,649                                                                            | \$2,657                                                | 0.80%                                     | 5.02%                                      | 47.71%                                         | \$110                                 | \$5,290                                                  | 0.79%                                     | 5.01%                                      | 47.22%                               | \$1                                                |
| Corning Federal Credit Union                                                                                                                                                                                           | \$1,419,059                                                                            | \$3,527                                                | 0.99%                                     | 10.86%                                     | 73.63%                                         | \$72                                  | \$7,543                                                  | 1.08%                                     | 11.75%                                     | 72.27%                               | \$                                                 |
| Island Federal Credit Union                                                                                                                                                                                            | \$1,501,552                                                                            | \$1,299                                                | 0.35%                                     | 6.10%                                      | 76.39%                                         | \$67                                  | \$2,906                                                  | 0.40%                                     | 6.59%                                      | 74.26%                               | \$                                                 |
| AmeriCU Credit Union                                                                                                                                                                                                   | \$1,502,775                                                                            | \$1,526                                                | 0.41%                                     | 4.16%                                      | 73.65%                                         | \$83                                  | \$3,511                                                  | 0.47%                                     | 4.81%                                      | 72.72%                               | \$                                                 |
| USAlliance Federal Credit Union                                                                                                                                                                                        | \$1,587,353                                                                            | \$3,240                                                | 0.84%                                     | 11.71%                                     | 69.39%                                         | \$84                                  | \$6,918                                                  | 0.92%                                     | 12.70%                                     | 67.56%                               | \$                                                 |
| Capital Communications Federal Credit Union                                                                                                                                                                            | \$1,682,861                                                                            | \$5,711                                                | 1.38%                                     | 13.65%                                     | 67.43%                                         | \$104                                 | \$9,473                                                  | 1.16%                                     | 11.46%                                     | 69.65%                               | \$1                                                |
| Empower Federal Credit Union                                                                                                                                                                                           | \$1,766,553                                                                            | \$5,052                                                | 1.15%                                     | 11.83%                                     | 73.79%                                         | \$76                                  | \$9,385                                                  | 1.09%                                     | 11.09%                                     | 74.26%                               | \$                                                 |
| Polish & Slavic Federal Credit Union                                                                                                                                                                                   | \$1,914,492                                                                            | \$3,170                                                | 0.67%                                     | 7.43%                                      | 79.38%                                         | \$81                                  | \$8,310                                                  | 0.88%                                     | 9.74%                                      | 74.51%                               | \$8                                                |
|                                                                                                                                                                                                                        | \$2,902,322                                                                            | \$6,098                                                | 0.85%                                     | 19.85%                                     | 82.24%                                         | \$111                                 | \$10,720                                                 | 0.76%                                     | 17.81%                                     | 83.11%                               | \$1 <sup>-</sup>                                   |
| Municipal Credit Union                                                                                                                                                                                                 |                                                                                        |                                                        |                                           | 44 740/                                    | 61.73%                                         | \$82                                  | \$16,102                                                 | 1.09%                                     | 11.80%                                     | 61.59%                               | \$8                                                |
| Municipal Credit Union<br>Nassau Educators Federal Credit Union                                                                                                                                                        | \$3,040,635                                                                            | \$8,070                                                | 1.07%                                     | 11.71%                                     | 01.7370                                        | ΨOL                                   |                                                          |                                           |                                            |                                      | \$7                                                |
|                                                                                                                                                                                                                        |                                                                                        | \$8,070<br>\$4,512                                     | 1.07%<br>0.48%                            | 6.52%                                      | 79.25%                                         | \$78                                  | \$14,266                                                 | 0.77%                                     | 10.48%                                     | 74.32%                               | ф<br>Ф                                             |
| Nassau Educators Federal Credit Union                                                                                                                                                                                  | \$3,040,635                                                                            |                                                        |                                           |                                            |                                                |                                       |                                                          |                                           | 10.48%<br>4.82%                            | 74.32%<br>66.25%                     |                                                    |
| Nassau Educators Federal Credit Union<br>State Employees Federal Credit Union                                                                                                                                          | \$3,040,635<br>\$3,795,292                                                             | \$4,512                                                | 0.48%                                     | 6.52%                                      | 79.25%                                         | \$78                                  | \$14,266                                                 | 0.77%                                     |                                            |                                      | \$                                                 |
| Nassau Educators Federal Credit Union<br>State Employees Federal Credit Union<br>Visions Federal Credit Union                                                                                                          | \$3,040,635<br>\$3,795,292<br>\$4,081,580                                              | \$4,512<br>\$2,837                                     | 0.48%<br>0.28%                            | 6.52%<br>2.47%                             | 79.25%<br>69.36%                               | \$78<br>\$78                          | \$14,266<br>\$11,135                                     | 0.77%<br>0.55%                            | 4.82%                                      | 66.25%                               | \$<br>\$                                           |
| Nassau Educators Federal Credit Union<br>State Employees Federal Credit Union<br>Visions Federal Credit Union<br>Hudson Valley Federal Credit Union                                                                    | \$3,040,635<br>\$3,795,292<br>\$4,081,580<br>\$4,843,764                               | \$4,512<br>\$2,837<br>\$11,866                         | 0.48%<br>0.28%<br>0.99%                   | 6.52%<br>2.47%<br>10.22%                   | 79.25%<br>69.36%<br>61.18%                     | \$78<br>\$78<br>\$74                  | \$14,266<br>\$11,135<br>\$13,813                         | 0.77%<br>0.55%<br>0.58%                   | 4.82%<br>5.90%                             | 66.25%<br>58.38%                     | \$<br>\$<br>\$1:                                   |
| Nassau Educators Federal Credit Union<br>State Employees Federal Credit Union<br>Visions Federal Credit Union<br>Hudson Valley Federal Credit Union<br>United Nations Federal Credit Union                             | \$3,040,635<br>\$3,795,292<br>\$4,081,580<br>\$4,843,764<br>\$5,288,924                | \$4,512<br>\$2,837<br>\$11,866<br>\$12,254             | 0.48%<br>0.28%<br>0.99%<br>0.94%          | 6.52%<br>2.47%<br>10.22%<br>9.96%          | 79.25%<br>69.36%<br>61.18%<br>67.36%           | \$78<br>\$78<br>\$74<br>\$126         | \$14,266<br>\$11,135<br>\$13,813<br>\$27,187             | 0.77%<br>0.55%<br>0.58%<br>1.05%          | 4.82%<br>5.90%<br>11.15%                   | 66.25%<br>58.38%<br>65.57%           | \$<br>\$<br>\$1.<br>\$                             |
| Nassau Educators Federal Credit Union<br>State Employees Federal Credit Union<br>Visions Federal Credit Union<br>Hudson Valley Federal Credit Union<br>United Nations Federal Credit Union<br>ESL Federal Credit Union | \$3,040,635<br>\$3,795,292<br>\$4,081,580<br>\$4,843,764<br>\$5,288,924<br>\$5,948,837 | \$4,512<br>\$2,837<br>\$11,866<br>\$12,254<br>\$24,460 | 0.48%<br>0.28%<br>0.99%<br>0.94%<br>1.66% | 6.52%<br>2.47%<br>10.22%<br>9.96%<br>9.38% | 79.25%<br>69.36%<br>61.18%<br>67.36%<br>53.14% | \$78<br>\$78<br>\$74<br>\$126<br>\$95 | \$14,266<br>\$11,135<br>\$13,813<br>\$27,187<br>\$46,302 | 0.77%<br>0.55%<br>0.58%<br>1.05%<br>1.55% | 4.82%<br>5.90%<br>11.15%<br>8.89%<br>6.08% | 66.25%<br>58.38%<br>65.57%<br>54.48% | \$1<br>\$1<br>\$12<br>\$12<br>\$10<br>\$10<br>\$10 |