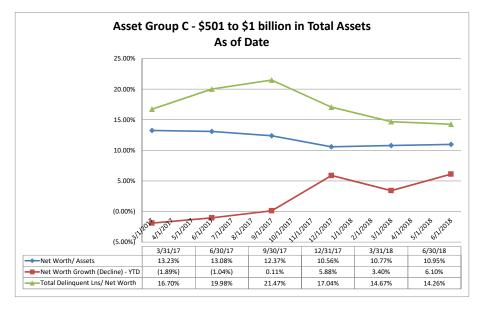

Note: Report includes only bank-level data.

| erformance Analysis                                                                                                                                                                                                    |                                                                                        |                                                        |                                           | June 30, 2                                 | 2018                                           |                                       |                                                          |                                           | Run D                                      | ate: Augu                            | st 22, 2018                                        |
|------------------------------------------------------------------------------------------------------------------------------------------------------------------------------------------------------------------------|----------------------------------------------------------------------------------------|--------------------------------------------------------|-------------------------------------------|--------------------------------------------|------------------------------------------------|---------------------------------------|----------------------------------------------------------|-------------------------------------------|--------------------------------------------|--------------------------------------|----------------------------------------------------|
|                                                                                                                                                                                                                        | As of Date                                                                             |                                                        |                                           | Quarter to Date                            |                                                |                                       |                                                          |                                           | Year to Date                               |                                      |                                                    |
|                                                                                                                                                                                                                        | Total Assets<br>(\$000)                                                                | Net Income<br>(Loss) (\$000)                           | Return on Avg<br>Assets (%)               | Return on<br>Avg Net Worth (%)             | Oper Exp/ Oper<br>Rev (%)                      | Salary&Benefits/<br>Employees (\$000) | Net Income (Loss)<br>(\$000)                             | Return on Avg<br>Assets (%)               | Return on<br>Avg Net Worth (%)             | Oper Exp/ Oper<br>Rev (%)            | Salary&Benefits/<br>Employees (\$000               |
| Region Institution Name                                                                                                                                                                                                | (\$000)                                                                                | (2000) (\$000)                                         | 7.000.0 (7.5)                             | /                                          |                                                | 2                                     | (\$000)                                                  | 100000 (70)                               | , ng not month (70)                        |                                      | Employees (#000                                    |
| sset Group C - \$501 million to \$1 billion in total assets                                                                                                                                                            | 5                                                                                      |                                                        |                                           |                                            |                                                |                                       |                                                          |                                           |                                            |                                      |                                                    |
| Sea Comm Federal Credit Union                                                                                                                                                                                          | \$549,601                                                                              | \$1,124                                                | 0.81%                                     | 6.05%                                      | 69.19%                                         | \$64                                  | \$2,898                                                  | 1.05%                                     | 7.78%                                      | 68.34%                               | \$65                                               |
| First Source Federal Credit Union                                                                                                                                                                                      | \$552,188                                                                              | \$1,350                                                | 0.99%                                     | 10.12%                                     | 62.83%                                         | \$75                                  | \$2,486                                                  | 0.93%                                     | 9.43%                                      | 63.97%                               | \$74                                               |
| Sunmark Federal Credit Union                                                                                                                                                                                           | \$631,808                                                                              | \$1,643                                                | 1.06%                                     | 13.57%                                     | 78.40%                                         | \$78                                  | \$2,334                                                  | 0.77%                                     | 9.76%                                      | 81.42%                               | \$7                                                |
| N C P D Federal Credit Union                                                                                                                                                                                           | \$736,695                                                                              | \$1,577                                                | 0.85%                                     | 6.53%                                      | 49.83%                                         | \$117                                 | \$3,148                                                  | 0.85%                                     | 6.45%                                      | 48.65%                               | \$11                                               |
| Quorum Federal Credit Union                                                                                                                                                                                            | \$828,992                                                                              | \$2,243                                                | 1.06%                                     | 14.55%                                     | 62.47%                                         | \$149                                 | (\$494)                                                  | (0.12%)                                   | (1.60%)                                    | 65.30%                               | \$13                                               |
| Summit Federal Credit Union                                                                                                                                                                                            | \$897,958                                                                              | \$1,017                                                | 0.46%                                     | 4.99%                                      | 83.72%                                         | \$71                                  | \$2,606                                                  | 0.59%                                     | 6.44%                                      | 81.96%                               | \$7                                                |
| Average of Asset Group C                                                                                                                                                                                               | \$699,540                                                                              | \$1,492                                                | 0.87%                                     | 9.30%                                      | 67.74%                                         | \$92                                  | \$2,163                                                  | 0.68%                                     | 6.38%                                      | 68.27%                               | \$9                                                |
| Mid-Hudson Valley Federal Credit Union                                                                                                                                                                                 | \$1,032,581                                                                            | \$1,403                                                | 0.55%                                     | 6.69%                                      | 78.05%                                         | \$71                                  | \$2,983                                                  | 0.59%                                     | 7.13%                                      | 77.65%                               | \$6                                                |
| CFCU Community Credit Union                                                                                                                                                                                            | \$1,069,716                                                                            | \$2,653                                                | 0.99%                                     | 7.42%                                      | 66.34%                                         | \$92                                  | \$5,746                                                  | 1.08%                                     | 8.10%                                      | 67.89%                               | \$9                                                |
| Suffolk Federal Credit Union                                                                                                                                                                                           | \$1,087,958                                                                            | \$1,898                                                | 0.70%                                     | 8.07%                                      | 77.11%                                         | \$91                                  | \$3,337                                                  | 0.62%                                     | 7.06%                                      | 76.42%                               | \$9                                                |
| Melrose Credit Union                                                                                                                                                                                                   | \$1,122,498                                                                            | (\$60,632)                                             | (20.81%)                                  | NA                                         | 180.25%                                        | \$99                                  | (\$171,821)                                              | (28.05%)                                  | NA                                         | 263.41%                              | \$10                                               |
| Self Reliance NY Federal Credit Union                                                                                                                                                                                  | \$1,337,649                                                                            | \$2,657                                                | 0.80%                                     | 5.02%                                      | 47.71%                                         | \$110                                 | \$5,290                                                  | 0.79%                                     | 5.01%                                      | 47.22%                               | \$1                                                |
| Corning Federal Credit Union                                                                                                                                                                                           | \$1,419,059                                                                            | \$3,527                                                | 0.99%                                     | 10.86%                                     | 73.63%                                         | \$72                                  | \$7,543                                                  | 1.08%                                     | 11.75%                                     | 72.27%                               | \$                                                 |
| Island Federal Credit Union                                                                                                                                                                                            | \$1,501,552                                                                            | \$1,299                                                | 0.35%                                     | 6.10%                                      | 76.39%                                         | \$67                                  | \$2,906                                                  | 0.40%                                     | 6.59%                                      | 74.26%                               | \$                                                 |
| AmeriCU Credit Union                                                                                                                                                                                                   | \$1,502,775                                                                            | \$1,526                                                | 0.41%                                     | 4.16%                                      | 73.65%                                         | \$83                                  | \$3,511                                                  | 0.47%                                     | 4.81%                                      | 72.72%                               | \$                                                 |
| USAlliance Federal Credit Union                                                                                                                                                                                        | \$1,587,353                                                                            | \$3,240                                                | 0.84%                                     | 11.71%                                     | 69.39%                                         | \$84                                  | \$6,918                                                  | 0.92%                                     | 12.70%                                     | 67.56%                               | \$                                                 |
| Capital Communications Federal Credit Union                                                                                                                                                                            | \$1,682,861                                                                            | \$5,711                                                | 1.38%                                     | 13.65%                                     | 67.43%                                         | \$104                                 | \$9,473                                                  | 1.16%                                     | 11.46%                                     | 69.65%                               | \$1                                                |
| Empower Federal Credit Union                                                                                                                                                                                           | \$1,766,553                                                                            | \$5,052                                                | 1.15%                                     | 11.83%                                     | 73.79%                                         | \$76                                  | \$9,385                                                  | 1.09%                                     | 11.09%                                     | 74.26%                               | \$                                                 |
| Polish & Slavic Federal Credit Union                                                                                                                                                                                   | \$1,914,492                                                                            | \$3,170                                                | 0.67%                                     | 7.43%                                      | 79.38%                                         | \$81                                  | \$8,310                                                  | 0.88%                                     | 9.74%                                      | 74.51%                               | \$8                                                |
|                                                                                                                                                                                                                        | \$2,902,322                                                                            | \$6,098                                                | 0.85%                                     | 19.85%                                     | 82.24%                                         | \$111                                 | \$10,720                                                 | 0.76%                                     | 17.81%                                     | 83.11%                               | \$1 <sup>-</sup>                                   |
| Municipal Credit Union                                                                                                                                                                                                 |                                                                                        |                                                        |                                           | 44 740/                                    | 61.73%                                         | \$82                                  | \$16,102                                                 | 1.09%                                     | 11.80%                                     | 61.59%                               | \$8                                                |
| Municipal Credit Union<br>Nassau Educators Federal Credit Union                                                                                                                                                        | \$3,040,635                                                                            | \$8,070                                                | 1.07%                                     | 11.71%                                     | 01.7370                                        | ΨOL                                   |                                                          |                                           |                                            |                                      | \$7                                                |
|                                                                                                                                                                                                                        |                                                                                        | \$8,070<br>\$4,512                                     | 1.07%<br>0.48%                            | 6.52%                                      | 79.25%                                         | \$78                                  | \$14,266                                                 | 0.77%                                     | 10.48%                                     | 74.32%                               | ф<br>Ф                                             |
| Nassau Educators Federal Credit Union                                                                                                                                                                                  | \$3,040,635                                                                            |                                                        |                                           |                                            |                                                |                                       |                                                          |                                           | 10.48%<br>4.82%                            | 74.32%<br>66.25%                     |                                                    |
| Nassau Educators Federal Credit Union<br>State Employees Federal Credit Union                                                                                                                                          | \$3,040,635<br>\$3,795,292                                                             | \$4,512                                                | 0.48%                                     | 6.52%                                      | 79.25%                                         | \$78                                  | \$14,266                                                 | 0.77%                                     |                                            |                                      | \$                                                 |
| Nassau Educators Federal Credit Union<br>State Employees Federal Credit Union<br>Visions Federal Credit Union                                                                                                          | \$3,040,635<br>\$3,795,292<br>\$4,081,580                                              | \$4,512<br>\$2,837                                     | 0.48%<br>0.28%                            | 6.52%<br>2.47%                             | 79.25%<br>69.36%                               | \$78<br>\$78                          | \$14,266<br>\$11,135                                     | 0.77%<br>0.55%                            | 4.82%                                      | 66.25%                               | \$<br>\$                                           |
| Nassau Educators Federal Credit Union<br>State Employees Federal Credit Union<br>Visions Federal Credit Union<br>Hudson Valley Federal Credit Union                                                                    | \$3,040,635<br>\$3,795,292<br>\$4,081,580<br>\$4,843,764                               | \$4,512<br>\$2,837<br>\$11,866                         | 0.48%<br>0.28%<br>0.99%                   | 6.52%<br>2.47%<br>10.22%                   | 79.25%<br>69.36%<br>61.18%                     | \$78<br>\$78<br>\$74                  | \$14,266<br>\$11,135<br>\$13,813                         | 0.77%<br>0.55%<br>0.58%                   | 4.82%<br>5.90%                             | 66.25%<br>58.38%                     | \$<br>\$<br>\$1:                                   |
| Nassau Educators Federal Credit Union<br>State Employees Federal Credit Union<br>Visions Federal Credit Union<br>Hudson Valley Federal Credit Union<br>United Nations Federal Credit Union                             | \$3,040,635<br>\$3,795,292<br>\$4,081,580<br>\$4,843,764<br>\$5,288,924                | \$4,512<br>\$2,837<br>\$11,866<br>\$12,254             | 0.48%<br>0.28%<br>0.99%<br>0.94%          | 6.52%<br>2.47%<br>10.22%<br>9.96%          | 79.25%<br>69.36%<br>61.18%<br>67.36%           | \$78<br>\$78<br>\$74<br>\$126         | \$14,266<br>\$11,135<br>\$13,813<br>\$27,187             | 0.77%<br>0.55%<br>0.58%<br>1.05%          | 4.82%<br>5.90%<br>11.15%                   | 66.25%<br>58.38%<br>65.57%           | \$<br>\$<br>\$1.<br>\$                             |
| Nassau Educators Federal Credit Union<br>State Employees Federal Credit Union<br>Visions Federal Credit Union<br>Hudson Valley Federal Credit Union<br>United Nations Federal Credit Union<br>ESL Federal Credit Union | \$3,040,635<br>\$3,795,292<br>\$4,081,580<br>\$4,843,764<br>\$5,288,924<br>\$5,948,837 | \$4,512<br>\$2,837<br>\$11,866<br>\$12,254<br>\$24,460 | 0.48%<br>0.28%<br>0.99%<br>0.94%<br>1.66% | 6.52%<br>2.47%<br>10.22%<br>9.96%<br>9.38% | 79.25%<br>69.36%<br>61.18%<br>67.36%<br>53.14% | \$78<br>\$78<br>\$74<br>\$126<br>\$95 | \$14,266<br>\$11,135<br>\$13,813<br>\$27,187<br>\$46,302 | 0.77%<br>0.55%<br>0.58%<br>1.05%<br>1.55% | 4.82%<br>5.90%<br>11.15%<br>8.89%<br>6.08% | 66.25%<br>58.38%<br>65.57%<br>54.48% | \$1<br>\$1<br>\$12<br>\$12<br>\$10<br>\$10<br>\$10 |