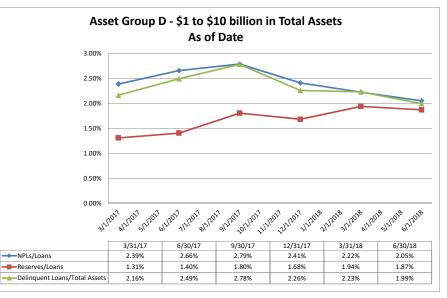

986                         | 3.32%                      |                                     | 2.33%                                  | 11.10%                   |                           |
| Average of Asset Group D                                     | \$2,922,892          | \$1,908,375                   | \$2,475,967                        | 80.26%                           | \$8,254                          | 3.51%                      | 0.74%                               | 2.77%                                  | 6.54%                    | 8.92%                     |

Source: SNL Financial

Note: Report includes only bank-level data.

June 30, 2018

Summary Trends of Historical Asset Group Averages: Non Performing Loans/Loans, Reserves/Loans & Delinquent Loans/Total Assets









Source: SNL Financial

Note: Report includes only bank-level data.

#### June 30, 2018

### Run Date: August 22, 2018

|           |                                                         |                      |                                         |                  | As of Date                                 |                        |                             |                              |
|-----------|---------------------------------------------------------|----------------------|-----------------------------------------|------------------|--------------------------------------------|------------------------|-----------------------------|------------------------------|
| Region    | Institution Name                                        | Total Assets (\$000) | Delinquent