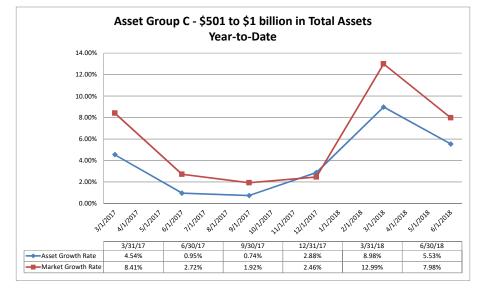

#### Asset Group D - \$1 to \$10 billion in Total Assets Year-to-Date 0.00% 1/2018 11/2018 4212012 (0.20%) (0.40%) (0.60%) (0.80%) (1.00%) 3/31/17 6/30/17 9/30/17 12/31/17 3/31/18 6/30/18 Return on Avg Assets 0.23% 0.35% (0.02%) (0.20%) (0.82%) (0.53%)