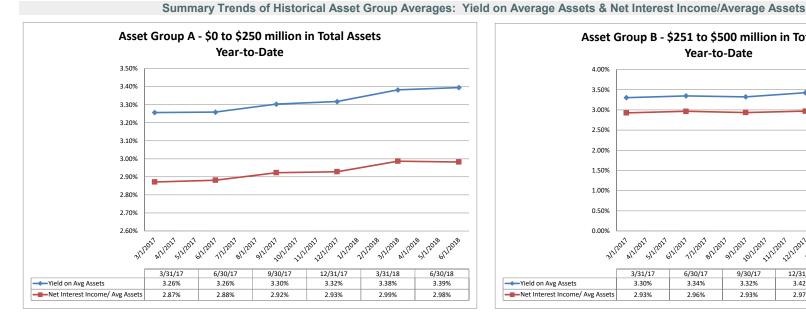

Note: Report includes only bank-level data.

June 30, 2018

Asset Group B - \$251 to \$500 million in Total Assets Year-to-Date 4.00% 3.50% 3.00% 2.50% 2.00% 1.50% 1.00% 0.50% 0.00% A1212027 611/2017 71212027 10/1/2017 12/1/2017 3/1/2017 5112017 8/1/2017 9/1/2017 11/1/2017 6/1/2018 1112018 21212021 3/1/2012 A121202 3/31/17 6/30/17 9/30/17 12/31/17 3/31/18 6/30/18 Yield on Avg Assets 3.34% 3.32% 3.42% 3.50% 3.59% 3.30% ——Net Interest Income/ Avg Assets 2.93% 2.96% 2.93% 2.97% 3.01% 3.09%