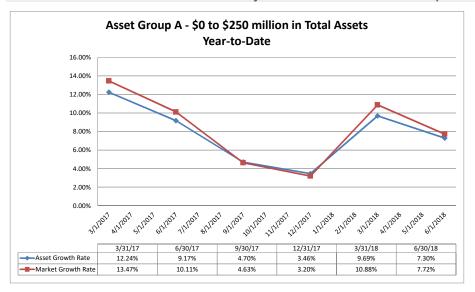

#### Run Date: August 22, 2018

Summary Trends of Historical Asset Group Averages: Asset Growth Rate & Market Growth Rate

12.00%

Asset Group B - \$251 to \$500 million in Total Assets

Year-to-Date

Source: SNL Financial