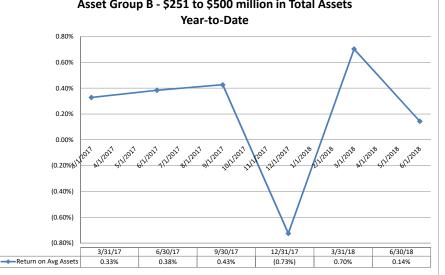

#### Summary Trends of Historical Asset Group Averages: Return on Average Assets Asset Group A - \$0 to \$250 million in Total Assets Asset Group B - \$251 to \$500 million in Total Assets Year-to-Date Year-to-Date 0.45% 0.80% 0.40% 0.60% 0.35% 0.40% 0.30% 0.25% 0.20% 0.20% 0.00% 0.15%

Source: SNL Financial

Note: Report includes only bank-level data.

Performance Analysis

0.10% 0.05%

0.00%

-----Return on Avg Assets

3/11/2017 ALLPOIT 511/2017

3/31/17

0.34%

611/2017 71212027 8/1/2017 9/1/2017

6/30/17

0.29%

NA = data was not available.