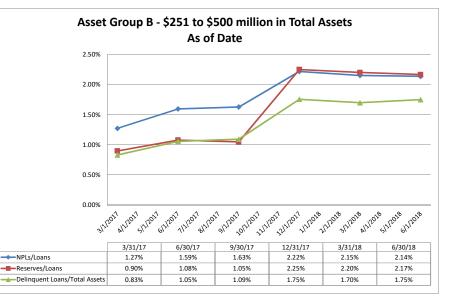

2,986                         | 3.32%                      |                                     | 2.33%                                  | 11.10%                   |                           |
| Average of Asset Group D                                     | \$2,922,892          | \$1,908,375                   | \$2,475,967                        | 80.26%                           | \$8,254                          | 3.51%                      | 0.74%                               | 2.77%                                  | 6.54%                    | 8.92%                     |

Source: SNL Financial

Note: Report includes only bank-level data.

June 30, 2018

Summary Trends of Historical Asset Group Averages: Non Performing Loans/Loans, Reserves/Loans & Delinquent Loans/Total Assets









Source: SNL Financial

Note: Report includes only bank-level data.

#### June 30, 2018

### Run Date: August 22, 2018

|           |                                                         |                      |                                         |                  | As of Date                                 |                        |                             |                              |
|-----------|---------------------------------------------------------|----------------------|-----------------------------------------|------------------|--------------------------------------------|------------------------|-----------------------------|------------------------------|
| Region    | Institution Name                                        | Total Assets (\$000) | Delinque