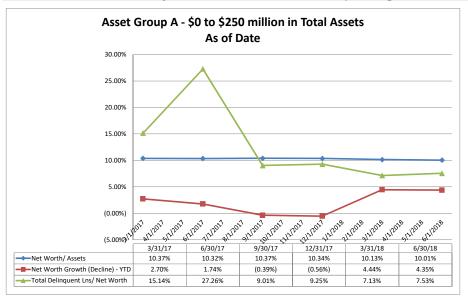

|                             | 0.21                           |
|            | Bethpage Federal Credit Union                                   | \$8,389,107                | \$82,084                               | 1.41%            | 1.07%                                      | 76.06%                 | 12.59%                      | 0.98                           |
|            | Average of Asset Group D                                        | \$2,922,892                | \$31,478                               | 2.05%            | 1.87%                                      | 133.90%                | 5.66%                       | 1.99                           |

Source: SNL Financial

Note: Report includes only bank-level data.

### Net Worth

#### Net Worth

June 30, 2018











Source: SNL Financial

Note: Report includes only bank-level data.



Note: Report includes only bank-level data.

|            | h Jı                                                                                    | une 30, 2018         |                            |                          | Kuli                                       | Date: Augus                            | 51 22, 21                    |
|------------|-----------------------------------------------------------------------------------------|----------------------|----------------------------|--------------------------|--------------------------------------------|----------------------------------------|------------------------------|
|            |