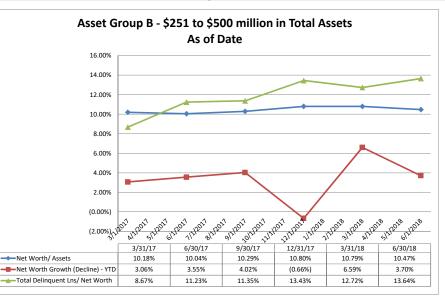

Note: Report includes only bank-level data.

| erformance Analysis                                                                                                                                                                                                    |                                                                                        |                                                        |                                           | June 30, 2                                 | 2018                                           |                                       |                                                          |                                           | Run D                                      | ate: Augu                            | st 22, 2018                                        |
|------------------------------------------------------------------------------------------------------------------------------------------------------------------------------------------------------------------------|----------------------------------------------------------------------------------------|--------------------------------------------------------|-------------------------------------------|--------------------------------------------|------------------------------------------------|---------------------------------------|----------------------------------------------------------|-------------------------------------------|--------------------------------------------|--------------------------------------|----------------------------------------------------|
|                                                                                                                                                                                                                        | As of Date                                                                             |                                                        |                                           | Quarter to Date                            |                                                |                                       |                                                          |                                           | Year to Date                               |                                      |                                                    |
|                                                                                                                                                                                                                        | Total Assets<br>(\$000)                                                                | Net Income<br>(Loss) (\$000)                           | Return on Avg<br>Assets (%)               | Return on<br>Avg Net Worth (%)             | Oper Exp/ Oper<br>Rev (%)                      | Salary&Benefits/<br>Employees (\$000) | Net Income (Loss)<br>(\$000)                             | Return on Avg<br>Assets (%)               | Return on<br>Avg Net Worth (%)             | Oper Exp/ Oper<br>Rev (%)            | Salary&Benefits/<br>Employees (\$000               |
| Region Institution Name                                                                                                                                                                                                | (\$000)                                                                                | (2000) (\$000)                                         | 7.000.0 (7.5)                             | /                                          |                                                | 2                                     | (\$000)                                                  | 100000 (70)                               | , ng not month (70)                        |                                      | Employees (#000                                    |
| sset Group C - \$501 million to \$1 billion in total assets                                                                                                                                                            | 5                                                                                      |                                                        |                                           |                                            |                                                |                                       |                                                          |                                           |                                            |                                      |                                                    |
| Sea Comm Federal Credit Union                                                                                                                                                                                          | \$549,601                                                                              | \$1,124                                                | 0.81%                                     | 6.05%                                      | 69.19%                                         | \$64                                  | \$2,898                                                  | 1.05%                                     | 7.78%                                      | 68.34%                               | \$65                                               |
| First Source Federal Credit Union                                                                                                                                                                                      | \$552,188                                                                              | \$1,350                                                | 0.99%                                     | 10.12%                                     | 62.83%                                         | \$75                                  | \$2,486                                                  | 0.93%                                     | 9.43%                                      | 63.97%                               | \$74                                               |
| Sunmark Federal Credit Union                                                                                                                                                                                           | \$631,808                                                                              | \$1,643                                                | 1.06%                                     | 13.57%                                     | 78.40%                                         | \$78                                  | \$2,334                                                  | 0.77%                                     | 9.76%                                      | 81.42%                               | \$7                                                |
| N C P D Federal Credit Union                                                                                                                                                                                           | \$736,695                                                                              | \$1,577                                                | 0.85%                                     | 6.53%                                      | 49.83%                                         | \$117                                 | \$3,148                                                  | 0.85%                                     | 6.45%                                      | 48.65%                               | \$11                                               |
| Quorum Federal Credit Union                                                                                                                                                                                            | \$828,992                                                                              | \$2,243                                                | 1.06%                                     | 14.55%                                     | 62.47%                                         | \$149                                 | (\$494)                                                  | (0.12%)                                   | (1.60%)                                    | 65.30%                               | \$13                                               |
| Summit Federal Credit Union                                                                                                                                                                                            | \$897,958                                                                              | \$1,017                                                | 0.46%                                     | 4.99%                                      | 83.72%                                         | \$71                                  | \$2,606                                                  | 0.59%                                     | 6.44%                                      | 81.96%                               | \$7                                                |
| Average of Asset Group C                                                                                                                                                                                               | \$699,540                                                                              | \$1,492                                                | 0.87%                                     | 9.30%                                      | 67.74%                                         | \$92                                  | \$2,163                                                  | 0.68%                                     | 6.38%                                      | 68.27%                               | \$9                                                |
| Mid-Hudson Valley Federal Credit Union                                                                                                                                                                                 | \$1,032,581                                                                            | \$1,403                                                | 0.55%                                     | 6.69%                                      | 78.05%                                         | \$71                                  | \$2,983                                                  | 0.59%                                     | 7.13%                                      | 77.65%                               | \$6                                                |
| CFCU Community Credit Union                                                                                                                                                                                            | \$1,069,716                                                                            | \$2,653                                                | 0.99%                                     | 7.42%                                      | 66.34%                                         | \$92                                  | \$5,746                                                  | 1.08%                                     | 8.10%                                      | 67.89%                               | \$9                                                |
| Suffolk Federal Credit Union                                                                                                                                                                                           | \$1,087,958                                                                            | \$1,898                                                | 0.70%                                     | 8.07%                                      | 77.11%                                         | \$91                                  | \$3,337                                                  | 0.62%                                     | 7.06%                                      | 76.42%                               | \$9                                                |
| Melrose Credit Union                                                                                                                                                                                                   | \$1,122,498                                                                            | (\$60,632)                                             | (20.81%)                                  | NA                                         | 180.25%                                        | \$99                                  | (\$171,821)                                              | (28.05%)                                  | NA                                         | 263.41%                              | \$10                                               |
| Self Reliance NY Federal Credit Union                                                                                                                                                                                  | \$1,337,649                                                                            | \$2,657                                                | 0.80%                                     | 5.02%                                      | 47.71%                                         | \$110                                 | \$5,290                                                  | 0.79%                                     | 5.01%                                      | 47.22%                               | \$1                                                |
| Corning Federal Credit Union                                                                                                                                                                                           | \$1,419,059                                                                            | \$3,527                                                | 0.99%                                     | 10.86%                                     | 73.63%                                         | \$72                                  | \$7,543                                                  | 1.08%                                     | 11.75%                                     | 72.27%                               | \$                                                 |
| Island Federal Credit Union                                                                                                                                                                                            | \$1,501,552                                                                            | \$1,299                                                | 0.35%                                     | 6.10%                                      | 76.39%                                         | \$67                                  | \$2,906                                                  | 0.40%                                     | 6.59%                                      | 74.26%                               | \$                                                 |
| AmeriCU Credit Union                                                                                                                                                                                                   | \$1,502,775                                                                            | \$1,526                                                | 0.41%                                     | 4.16%                                      | 73.65%                                         | \$83                                  | \$3,511                                                  | 0.47%                                     | 4.81%                                      | 72.72%                               | \$                                                 |
| USAlliance Federal Credit Union                                                                                                                                                                                        | \$1,587,353                                                                            | \$3,240                                                | 0.84%                                     | 11.71%                                     | 69.39%                                         | \$84                                  | \$6,918                                                  | 0.92%                                     | 12.70%                                     | 67.56%                               | \$                                                 |
| Capital Communications Federal Credit Union                                                                                                                                                                            | \$1,682,861                                                                            | \$5,711                                                | 1.38%                                     | 13.65%                                     | 67.43%                                         | \$104                                 | \$9,473                                                  | 1.16%                                     | 11.46%                                     | 69.65%                               | \$1                                                |
| Empower Federal Credit Union                                                                                                                                                                                           | \$1,766,553                                                                            | \$5,052                                                | 1.15%                                     | 11.83%                                     | 73.79%                                         | \$76                                  | \$9,385                                                  | 1.09%                                     | 11.09%                                     | 74.26%                               | \$                                                 |
| Polish & Slavic Federal Credit Union                                                                                                                                                                                   | \$1,914,492                                                                            | \$3,170                                                | 0.67%                                     | 7.43%                                      | 79.38%                                         | \$81                                  | \$8,310                                                  | 0.88%                                     | 9.74%                                      | 74.51%                               | \$8                                                |
|                                                                                                                                                                                                                        | \$2,902,322                                                                            | \$6,098                                                | 0.85%                                     | 19.85%                                     | 82.24%                                         | \$111                                 | \$10,720                                                 | 0.76%                                     | 17.81%                                     | 83.11%                               | \$1 <sup>-</sup>                                   |
| Municipal Credit Union                                                                                                                                                                                                 |                                                                                        |                                                        |                                           | 44 740/                                    | 61.73%                                         | \$82                                  | \$16,102                                                 | 1.09%                                     | 11.80%                                     | 61.59%                               | \$8                                                |
| Municipal Credit Union<br>Nassau Educators Federal Credit Union                                                                                                                                                        | \$3,040,635                                                                            | \$8,070                                                | 1.07%                                     | 11.71%                                     | 01.7370                                        | ΨOL                                   |                                                          |                                           |                                            |                                      | \$7                                                |
|                                                                                                                                                                                                                        |                                                                                        | \$8,070<br>\$4,512                                     | 1.07%<br>0.48%                            | 6.52%                                      | 79.25%                                         | \$78                                  | \$14,266                                                 | 0.77%                                     | 10.48%                                     | 74.32%                               | ф<br>Ф                                             |
| Nassau Educators Federal Credit Union                                                                                                                                                                                  | \$3,040,635                                                                            |                                                        |                                           |                                            |                                                |                                       |                                                          |                                           | 10.48%<br>4.82%                            | 74.32%<br>66.25%                     |                                                    |
| Nassau Educators Federal Credit Union<br>State Employees Federal Credit Union                                                                                                                                          | \$3,040,635<br>\$3,795,292                                                             | \$4,512                                                | 0.48%                                     | 6.52%                                      | 79.25%                                         | \$78                                  | \$14,266                                                 | 0.77%                                     |                                            |                                      | \$                                                 |
| Nassau Educators Federal Credit Union<br>State Employees Federal Credit Union<br>Visions Federal Credit Union                                                                                                          | \$3,040,635<br>\$3,795,292<br>\$4,081,580                                              | \$4,512<br>\$2,837                                     | 0.48%<br>0.28%                            | 6.52%<br>2.47%                             | 79.25%<br>69.36%                               | \$78<br>\$78                          | \$14,266<br>\$11,135                                     | 0.77%<br>0.55%                            | 4.82%                                      | 66.25%                               | \$<br>\$                                           |
| Nassau Educators Federal Credit Union<br>State Employees Federal Credit Union<br>Visions Federal Credit Union<br>Hudson Valley Federal Credit Union                                                                    | \$3,040,635<br>\$3,795,292<br>\$4,081,580<br>\$4,843,764                               | \$4,512<br>\$2,837<br>\$11,866                         | 0.48%<br>0.28%<br>0.99%                   | 6.52%<br>2.47%<br>10.22%                   | 79.25%<br>69.36%<br>61.18%                     | \$78<br>\$78<br>\$74                  | \$14,266<br>\$11,135<br>\$13,813                         | 0.77%<br>0.55%<br>0.58%                   | 4.82%<br>5.90%                             | 66.25%<br>58.38%                     | \$<br>\$<br>\$1:                                   |
| Nassau Educators Federal Credit Union<br>State Employees Federal Credit Union<br>Visions Federal Credit Union<br>Hudson Valley Federal Credit Union<br>United Nations Federal Credit Union                             | \$3,040,635<br>\$3,795,292<br>\$4,081,580<br>\$4,843,764<br>\$5,288,924                | \$4,512<br>\$2,837<br>\$11,866<br>\$12,254             | 0.48%<br>0.28%<br>0.99%<br>0.94%          | 6.52%<br>2.47%<br>10.22%<br>9.96%          | 79.25%<br>69.36%<br>61.18%<br>67.36%           | \$78<br>\$78<br>\$74<br>\$126         | \$14,266<br>\$11,135<br>\$13,813<br>\$27,187             | 0.77%<br>0.55%<br>0.58%<br>1.05%          | 4.82%<br>5.90%<br>11.15%                   | 66.25%<br>58.38%<br>65.57%           | \$<br>\$<br>\$1.<br>\$                             |
| Nassau Educators Federal Credit Union<br>State Employees Federal Credit Union<br>Visions Federal Credit Union<br>Hudson Valley Federal Credit Union<br>United Nations Federal Credit Union<br>ESL Federal Credit Union | \$3,040,635<br>\$3,795,292<br>\$4,081,580<br>\$4,843,764<br>\$5,288,924<br>\$5,948,837 | \$4,512<br>\$2,837<br>\$11,866<br>\$12,254<br>\$24,460 | 0.48%<br>0.28%<br>0.99%<br>0.94%<br>1.66% | 6.52%<br>2.47%<br>10.22%<br>9.96%<br>9.38% | 79.25%<br>69.36%<br>61.18%<br>67.36%<br>53.14% | \$78<br>\$78<br>\$74<br>\$126<br>\$95 | \$14,266<br>\$11,135<br>\$13,813<br>\$27,187<br>\$46,302 | 0.77%<br>0.55%<br>0.58%<br>1.05%<br>1.55% | 4.82%<br>5.90%<br>11.15%<br>8.89%<br>6.08% | 66.25%<br>58.38%<br>65.57%<br>54.48% | \$1<br>\$1<br>\$12<br>\$12<br>\$10<br>\$10<br>\$10 |