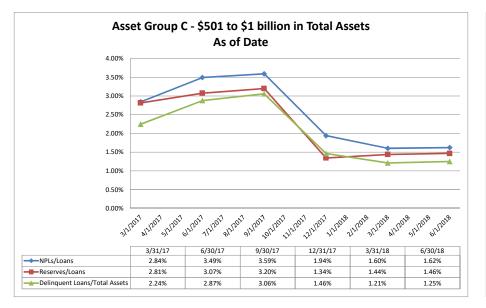

$12,986                         | 3.32%                      |                                     | 2.33%                                  | 11.10%                   |                           |
| Average of Asset Group D                                     | \$2,922,892          | \$1,908,375                   | \$2,475,967                        | 80.26%                           | \$8,254                          | 3.51%                      | 0.74%                               | 2.77%                                  | 6.54%                    | 8.92%                     |

Source: SNL Financial

Note: Report includes only bank-level data.

June 30, 2018

Summary Trends of Historical Asset Group Averages: Non Performing Loans/Loans, Reserves/Loans & Delinquent Loans/Total Assets









Source: SNL Financial

Note: Report includes only bank-level data.

#### June 30, 2018

### Run Date: August 22, 2018

|           |                                                         |                      |                                         |                  | As of Date                                 |                        |                             |                              |
|-----------|---------------------------------------------------------|----------------------|-----------------------------------------|------------------|--------------------------------------------|------------------------|-----------------------------|------------------------------|
| Region    | Institution Name                                        | Total Assets (\$000) | Delinq