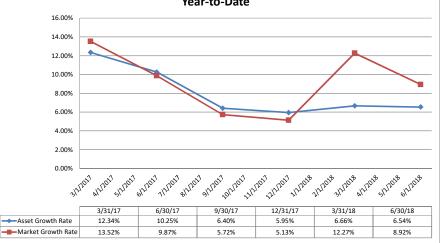

#### Run Date: August 22, 2018

Summary Trends of Historical Asset Group Averages: Asset Growth Rate & Market Growth Rate

12.00%

Asset Group B - \$251 to \$500 million in Total Assets

Year-to-Date

Source: SNL Financial